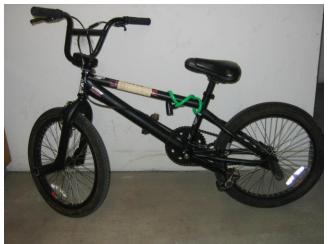

Lot D-22 Mongoose, Orbit

Lot D-76 Dynacraft Vertical, PK7, Silver/Red

Lot D-66 Raleigh, M30, Purple

Lot D-65 Magna, Glacier Point

Lot D-70 Next, Glacier Point

Lot D-57 Roadmaster, Mt Fury

**Lot D-58** Rhino Hydro XR3