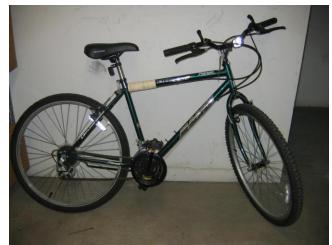

Lot D-18 Magna, Glacier Point, Green

Lot D-52 Mongoose, MGX, Blue/Silver

Lot D-16 Giant, AXT 770, Red

Lot D-52 Huffy Mountain, Blue

**Lot D-51** Firmstrong Beach Cruiser, Black

Lot D-50 Diamond Back, Model DJ78, Black