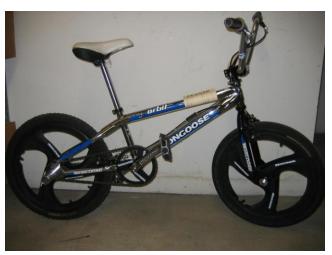

Lot D-22 Mongoose, Orbit

Lot D-76 Dynacraft Vertical, PK7, Silver/Red

Lot D-66 Raleigh, M30, Purple

Lot D-65 Magna, Glacier Point

Lot D-70 Next, Glacier Point

Lot D-57 Roadmaster, Mt Fury

**Lot D-58** Rhino Hydro XR3