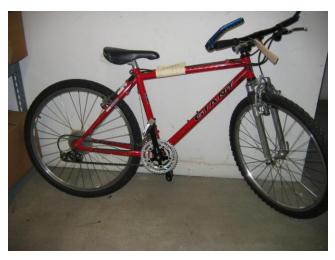

## FEATURE BICYCLE



Lot D-25 LOOK Bicycle, Model 565, Carbon Fiber, Dark Gray 26in/20speed, Men's

## FEATURE BICYCLE



Lot D-19 KESTREL Racing Bicycle by Brent Trimble, White, 26in/16speed, Men's



Lot D-21 MGX Silver Metallic



Lot D-20 Phat, Sea Breeze Beach Cruiser



Lot D-23 Specialized, Controller, Red/Yellow



Lot D-18 Magna, Glacier Point, Green



Lot D-52 Mongoose, MGX, Blue/Silver



Lot D-16 Giant, AXT 770, Red



Lot D-52 Huffy Mountain, Blue



**Lot D-51** Firmstrong Beach Cruiser, Black



Lot D-50 Diamond Back, Model DJ78, Black



Lot D-22 Mongoose, Orbit



Lot D-76 Dynacraft Vertical, PK7, Silver/Red



Lot D-66 Raleigh, M30, Purple



Lot D-65 Magna, Glacier Point



Lot D-70 Next, Glacier Point



Lot D-57 Roadmaster, Mt Fury



**Lot D-58** Rhino Hydro XR3



**Lot D-24** Trek, MT60