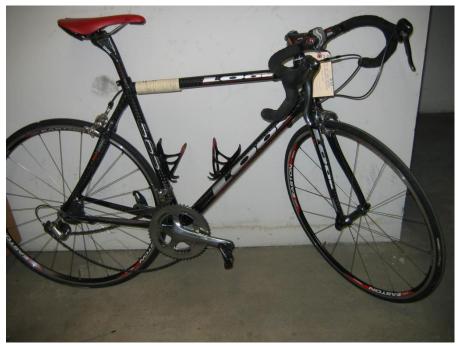

## FEATURE BICYCLE

Lot D-25 LOOK Bicycle, Model 565, Carbon Fiber, Dark Gray 26in/20speed, Men's