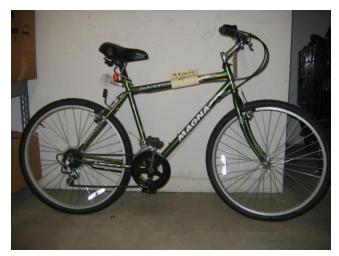

Lot D-18 Magna, Glacier Point, Green

Lot D-52 Mongoose, MGX, Blue/Silver

Lot D-16 Giant, AXT 770, Red

Lot D-52 Huffy Mountain, Blue

**Lot D-51** Firmstrong Beach Cruiser, Black

Lot D-50 Diamond Back, Model DJ78, Black

Lot D-22 Mongoose, Orbit

Lot D-76 Dynacraft Vertical, PK7, Silver/Red

Lot D-66 Raleigh, M30, Purple

Lot D-65 Magna, Glacier Point

Lot D-70 Next, Glacier Point

Lot D-57 Roadmaster, Mt Fury

**Lot D-58** Rhino Hydro XR3