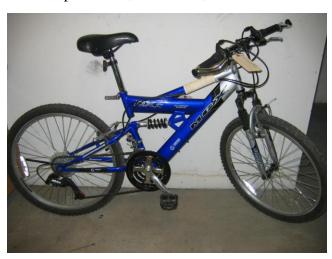

Lot D-18 Magna, Glacier Point, Green

Lot D-52 Mongoose, MGX, Blue/Silver

Lot D-16 Giant, AXT 770, Red

Lot D-52 Huffy Mountain, Blue

**Lot D-51** Firmstrong Beach Cruiser, Black

Lot D-50 Diamond Back, Model DJ78, Black