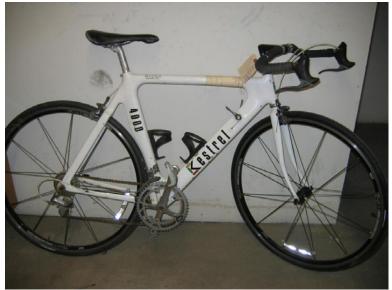

## FEATURE BICYCLE

Lot D-19 KESTREL Racing Bicycle by Brent Trimble, White, 26in/16speed, Men's

Lot D-21 MGX Silver Metallic

Lot D-20 Phat, Sea Breeze Beach Cruiser

Lot D-23 Specialized, Controller, Red/Yellow