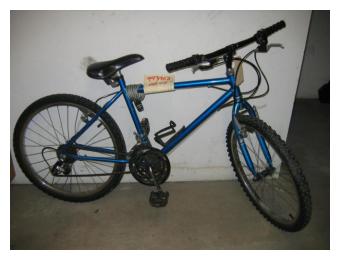

Lot D-18 Magna, Glacier Point, Green

Lot D-52 Mongoose, MGX, Blue/Silver

Lot D-16 Giant, AXT 770, Red

Lot D-52 Huffy Mountain, Blue

**Lot D-51** Firmstrong Beach Cruiser, Black

Lot D-50 Diamond Back, Model DJ78, Black