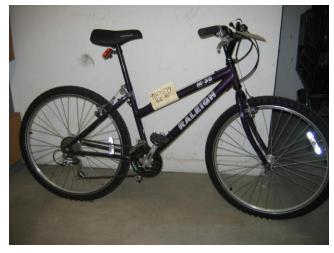

Lot D-22 Mongoose, Orbit

Lot D-76 Dynacraft Vertical, PK7, Silver/Red

Lot D-66 Raleigh, M30, Purple

Lot D-65 Magna, Glacier Point

Lot D-70 Next, Glacier Point

Lot D-57 Roadmaster, Mt Fury

**Lot D-58** Rhino Hydro XR3