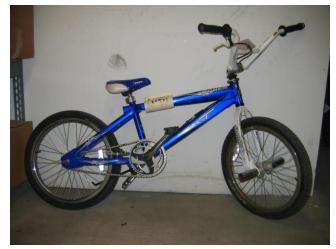

## FEATURE BICYCLE



Lot D-25 LOOK Bicycle, Model 565, Carbon Fiber, Dark Gray 26in/20speed, Men's

## FEATURE BICYCLE



Lot D-19 KESTREL Racing Bicycle by Brent Trimble, White, 26in/16speed, Men's



Lot D-21 MGX Silver Metallic



Lot D-20 Phat, Sea Breeze Beach Cruiser



Lot D-23 Specialized, Controller, Red/Yellow



Lot D-18 Magna, Glacier Point, Green



Lot D-52 Mongoose, MGX, Blue/Silver



Lot D-16 Giant, AXT 770, Red



Lot D-52 Huffy Mountain, Blue



**Lot D-51** Firmstrong Beach Cruiser, Black



Lot D-50 Diamond Back, Model DJ78, Black



Lot D-22 Mongoose, Orbit



Lot D-76 Dynacraft Vertical, PK7, Silver/Red



Lot D-66 Raleigh, M30, Purple



Lot D-65 Magna, Glacier Point



Lot D-70 Next, Glacier Point



Lot D-57 Roadmaster, Mt Fury



**Lot D-58** Rhino Hydro XR3



**Lot D-24** Trek, MT60