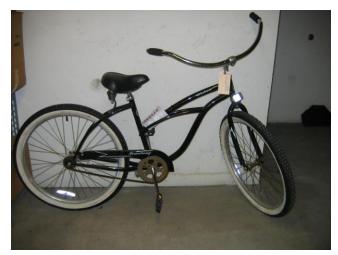

Lot D-18 Magna, Glacier Point, Green

Lot D-52 Mongoose, MGX, Blue/Silver

Lot D-16 Giant, AXT 770, Red

Lot D-52 Huffy Mountain, Blue

**Lot D-51** Firmstrong Beach Cruiser, Black

Lot D-50 Diamond Back, Model DJ78, Black