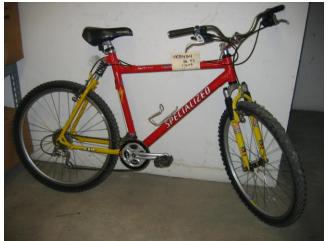

## FEATURE BICYCLE

Lot D-19 KESTREL Racing Bicycle by Brent Trimble, White, 26in/16speed, Men's

Lot D-21 MGX Silver Metallic

Lot D-20 Phat, Sea Breeze Beach Cruiser

Lot D-23 Specialized, Controller, Red/Yellow