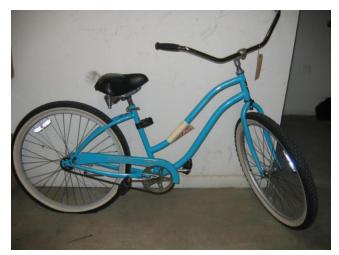

## FEATURE BICYCLE

Lot D-19 KESTREL Racing Bicycle by Brent Trimble, White, 26in/16speed, Men's

Lot D-21 MGX Silver Metallic

Lot D-20 Phat, Sea Breeze Beach Cruiser

Lot D-23 Specialized, Controller, Red/Yellow