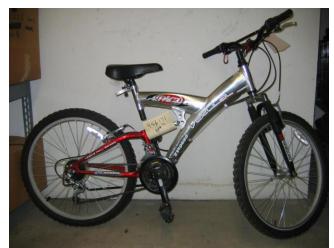

Lot D-18 Magna, Glacier Point, Green

Lot D-52 Mongoose, MGX, Blue/Silver

Lot D-16 Giant, AXT 770, Red

Lot D-52 Huffy Mountain, Blue

**Lot D-51** Firmstrong Beach Cruiser, Black

Lot D-50 Diamond Back, Model DJ78, Black