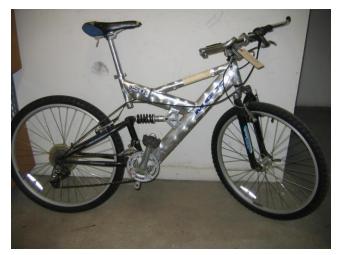

Lot D-18 Magna, Glacier Point, Green

Lot D-52 Mongoose, MGX, Blue/Silver

Lot D-16 Giant, AXT 770, Red

Lot D-52 Huffy Mountain, Blue

**Lot D-51** Firmstrong Beach Cruiser, Black

Lot D-50 Diamond Back, Model DJ78, Black