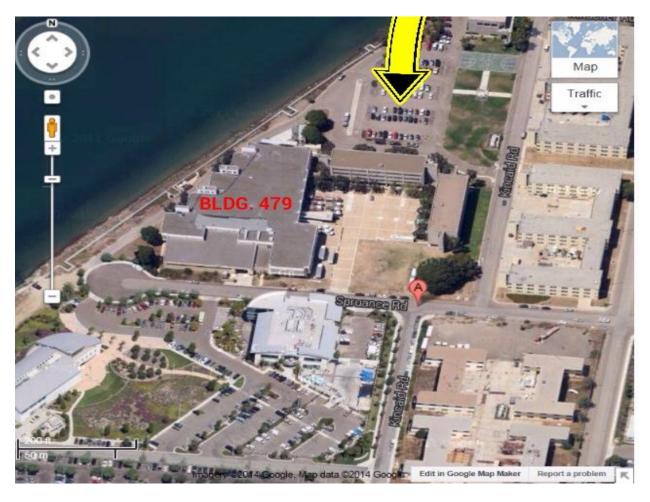

## **Directions from Southern San Diego:**

Northbound Interstate 5. Exit West hawthorn Street. Right on North Harbor Drive. Right on McCain Road. Left on Spruance Road.

Physical Agility Test Course will be on your right hand side at the intersection of Spruance Road and Kincaid Road. Please park in parking lot just north of Building 479.