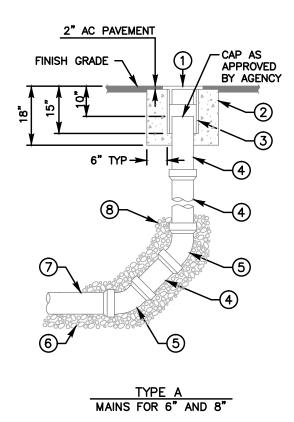

TYPE B SEWER LATERAL **CLEANOUT** 

## NOTES:

- 1) REFER TO AGENCY SPECIFICATIONS WHERE APPLICABLE
- 2) CLEANOUTS TO BE INSTALLED AT THE END OF MAINS WHERE INDICATED ON THE PLANS
- 3) CLEANOUT PIPE TO BE SAME SIZE AND MATERIAL AS SEWER MAIN UP TO
- 4) BACKFILL TO TOP OF 45° BEND WITH 3/4" CRUSHED ROCK 5) MATERIALS SHALL BE SELECTED FROM THE AGENCY'S APPROVED MATERIALS LIST

LEGEND ON PLANS

| NO NO                                  |                                                                         | S                     | IZE A | ND DESCRIPTION                          | ITEM<br>NO              | SIZE AND                                 | DESCRIPTION                                                  |  |  |  |
|----------------------------------------|-------------------------------------------------------------------------|-----------------------|-------|-----------------------------------------|-------------------------|------------------------------------------|--------------------------------------------------------------|--|--|--|
| 1                                      | 12" CI CLEANOUT BOX COVER MARKED<br>'SEWER' AND AGENCY NAME AS REQUIRED |                       |       |                                         |                         | 45° ELBOW 3/4" CRUSHED ROCK PIPE BEDDING |                                                              |  |  |  |
| ②<br>③<br>④                            | 12"<br>BO                                                               | X)                    | -900  | x 15" LONG (CLEANOUT<br>LENGTH PVC PIPE | (9) STANDARD WIE BRANCH |                                          |                                                              |  |  |  |
| Revision<br>ORIGINAL                   | Ву                                                                      | Approved<br>Kercheval |       | SAN DIEGO REGIONA                       | L STA                   | NDARD DRAWING                            | RECOMMENDED BY THE SAN DIEGO<br>REGIONAL STANDARDS COMMITTEE |  |  |  |
| Add Metric Replaced S-03 Delete Metric | T. Stanton 03/03<br>03 J. Tomasulo 03/05                                |                       |       | SEWER                                   | CLEAN                   | OUT                                      | Charperson R.C.E. 19246 Date  DRAWING CO 01                  |  |  |  |
| Boloto Mictric                         | IVIIX                                                                   | D. MIOLE              | 00/11 |                                         |                         |                                          | NUMBER SC-01                                                 |  |  |  |