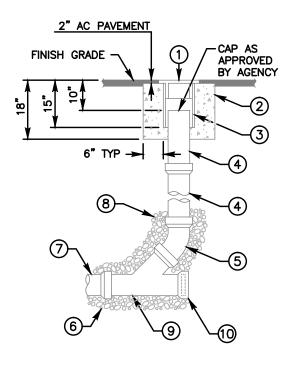

TYPE B SEWER LATERAL **CLEANOUT** 

## NOTES:

- 1) REFER TO AGENCY SPECIFICATIONS WHERE APPLICABLE
- 2) CLEANOUTS TO BE INSTALLED AT THE END OF MAINS WHERE INDICATED ON THE PLANS
- 3) CLEANOUT PIPE TO BE SAME SIZE AND MATERIAL AS SEWER MAIN UP TO
- 4) BACKFILL TO TOP OF 45° BEND WITH 3/4" CRUSHED ROCK 5) MATERIALS SHALL BE SELECTED FROM THE AGENCY'S APPROVED MATERIALS LIST

LEGEND ON PLANS

| NO NO                                  |                                                                         | S                     | IZE A | ND DESCRIPTION                          | ITEM<br>NO              | SIZE AND                                 | DESCRIPTION                                                  |  |  |  |
|----------------------------------------|-------------------------------------------------------------------------|-----------------------|-------|-----------------------------------------|-------------------------|------------------------------------------|--------------------------------------------------------------|--|--|--|
| 1                                      | 12" CI CLEANOUT BOX COVER MARKED<br>'SEWER' AND AGENCY NAME AS REQUIRED |                       |       |                                         |                         | 45° ELBOW 3/4" CRUSHED ROCK PIPE BEDDING |                                                              |  |  |  |
| ②<br>③<br>④                            | 12"<br>BO                                                               | X)                    | -900  | x 15" LONG (CLEANOUT<br>LENGTH PVC PIPE | (9) STANDARD WIE BRANCH |                                          |                                                              |  |  |  |
| Revision<br>ORIGINAL                   | Ву                                                                      | Approved<br>Kercheval |       | SAN DIEGO REGIONA                       | L STA                   | NDARD DRAWING                            | RECOMMENDED BY THE SAN DIEGO<br>REGIONAL STANDARDS COMMITTEE |  |  |  |
| Add Metric Replaced S-03 Delete Metric | T. Stanton 03/03<br>03 J. Tomasulo 03/05                                |                       |       | SEWER                                   | CLEAN                   | OUT                                      | Charperson R.C.E. 19246 Date  DRAWING CO 01                  |  |  |  |
| Boloto Mictric                         | IVIIX                                                                   | D. MIOLE              | 00/11 |                                         |                         |                                          | NUMBER SC-01                                                 |  |  |  |