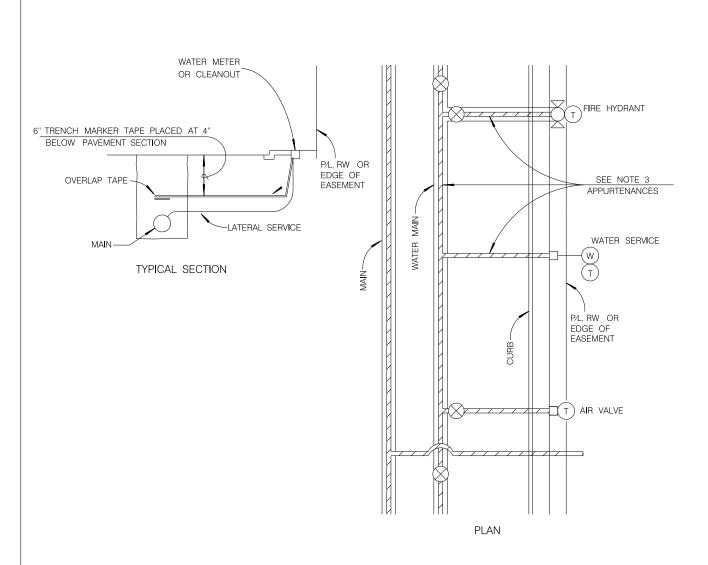

## NOTES:

- 1. TRENCH MARKER TAPE SHALL BE 6" WIDE AND CONSIST OF A MINIMUM 5.0 MIL, FIVE-PLY 100% VIRGIN POLYETHYLENE WHICH IS ACID, ALKALINE, AND CORROSION RESISTANT. ELONGATION PROPERTIES AND TENSILE STRENGTH OF NOT LESS THAN 7,800 PSI SHALL BE IN ACCORDANCE WITH ASTM D882-80A. THE TRENCH MARKER TAPE FOR WATER LINES SHALL HAVE A MINIMUM 20 GAUGE SOLID ALUMINUM FOIL CORE, ADHERED TO A 2.55 MIL POLYETHYLENE BACKING.
- 2. TAPE SHALL BE INSTALLED ABOVE THE PIPE AS SPECIFIED AND RUN CONTINUOUSLY ALONG THE LENGTH OF THE PIPE AND ALL RELATED APPURTENANCES.
  - A. BLUE WITH "CAUTION POTABLE WATER LINE BURIED BELOW" FOR WATER MAINLINES AND OVER PIPE SLEEVES.
  - B. PURPLE WITH "CAUTION RECYCLED/RECLAIMED WATER LINE BURIED BELOW" FOR RECYCLED WATER AND IRRIGATION MAINLINES.
  - C. RED WITH "CAUTION ELECTRIC LINE BURIED BELOW" FOR ELECTRICAL LINES SERVICING THE IRRIGATION SYSTEM, INCLUDING, BUT
    - NOT LIMITED TO, 110/220V POWER TO IRRIGATION CONTROLLERS AND PUMPS, COMMUNICATION CABLES AND IRRIGATION DIRECT BURIAL
    - CONTROL WIRES TO REMOTE CONTROL VALVES.
  - D. GREEN WITH "CAUTION SEWER LINE BURIED BELOW" FOR SEWER MAINLINES AND OVER PIPE SLEEVES.
  - E. GREEN WITH "CAUTION STORM DRAIN LINE BURIED BELOW" FOR STORM DRAIN MAINLINES AND OVER PIPE SLEEVES.
- 3. ELECTRICALLY BOND WATER SERVICE TAPE AND WATER MAIN TAPE TOGETHER. TAPE SHALL EXTEND WITHIN METER BOX ITSELF TO ALLOW MARKOUT BY CONTINUITY TESTER.

| REVISION ORIGINAL | BY<br>KA | APPROVED  J. NAGELVOORT | DATE<br>01/12 | CITY OF SAN DIEGO – STANDARD DRAWING | RECOMMENDED BY THE CITY OF SAN DIEGO STANDARDS COMMITTEE |                                      | AN DIEGO |
|-------------------|----------|-------------------------|---------------|--------------------------------------|----------------------------------------------------------|--------------------------------------|----------|
|                   |          | J. NAGELVOORT           | 06/15         | WARNING / IDENTIFICATION             |                                                          | 7/21/- COORDINATOR R.C.E. 56523 DATE |          |
| UPDATED           | BD .     | J. NAGELVOORT           | 07/15         | TAPE INSTALLATION                    | DRAWING NUMBER SDM-105                                   |                                      |          |