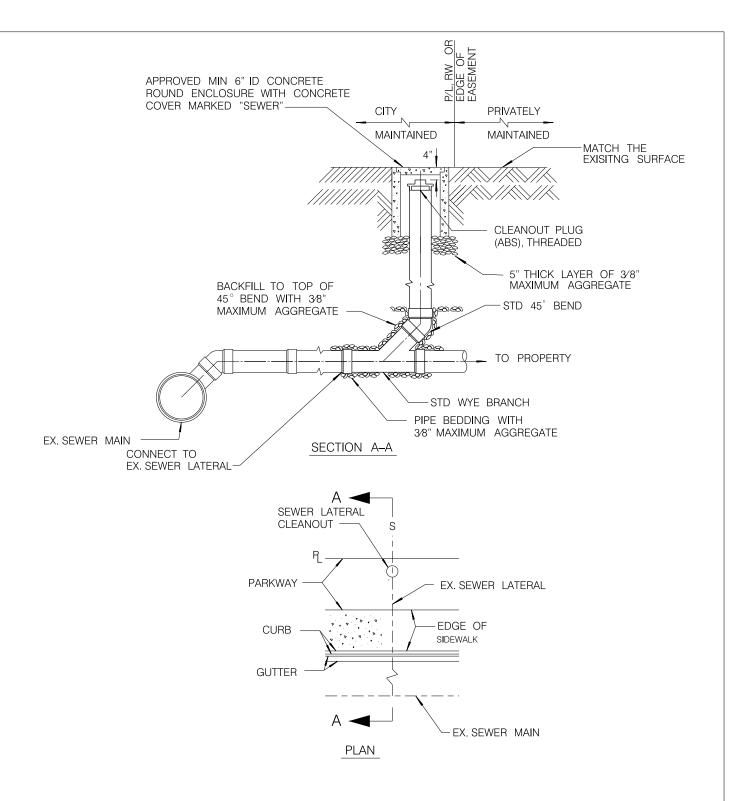

## NOTES:

- 1. RISER AND CLEANOUT PLUG SHALL BE SAME DIAMETER AS SEWER LATERAL.
- 2. CLEANOUT SHALL BE LOCATED WITHIN CITY RIGHT OF WAY, BEHIND THE SIDEWALK.

| UPDATED  | ВВ | J. NAGELVOORT | 07/15 | SEWER LATERAL CLEANOUT                                                                       | DRAWING<br>NUMBER | SDS-103 | DATE     |
|----------|----|---------------|-------|----------------------------------------------------------------------------------------------|-------------------|---------|----------|
| UPDATED  | KA | J. NAGELVOORT | 01/12 |                                                                                              | COORDINATOR       | 1/2/1   | 7/21/15  |
| DETAIL   | SS | A. OSKOUI     | 12/03 | OTT OF SAN DIEGO - STANDARD DRAWING                                                          | CAthun            | CAR     |          |
| REVISION | BY | APPROVED      | DATE  | CITY OF SAN DIEGO — STANDARD DRAWING RECOMMENDED BY THE CITY OF SAN DIEGO — STANDARD DRAWING |                   |         | AN DIEGO |