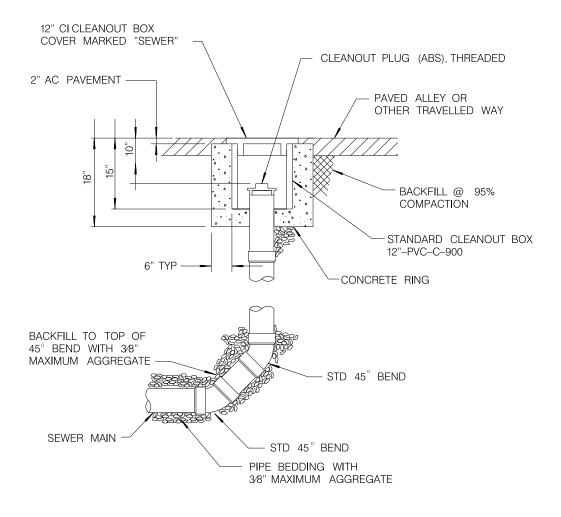

## **NOTES**

- 1. REFER TO AGENCY SPECIFICATIONS WHERE APPLICABLE.
- 2. CLEANOUTS TO BE INSTALLED AT THE END OF MAINS WHERE INDICATED ON THE PLANS.
- 3. CLEANOUT PIPE TO BE SAME SIZE AND MATERIAL AS SEWER (MAX DIA. 8")
- 4. BACKFILL TO TOP OF 45° BEND WITH 3/8" CRUSHED ROCK.
- 5. LATERIALS SHALL BE SELECTED FROM THE AGENCY'S APPROVED MATERIALS LIST.

LEGEND ON PLANS

| ORIGINAL | APPROVED  J. NAGELVOORT  J. NAGELVOORT |  | CITY OF SAN DIEGO - STANDARD DRAWING  SEWER MAIN CLEANOUT |                   | <i></i> | 7/21/15<br>DATE |
|----------|----------------------------------------|--|-----------------------------------------------------------|-------------------|---------|-----------------|
|          |                                        |  |                                                           | DRAWING<br>NUMBER | SDS-121 | DATE            |