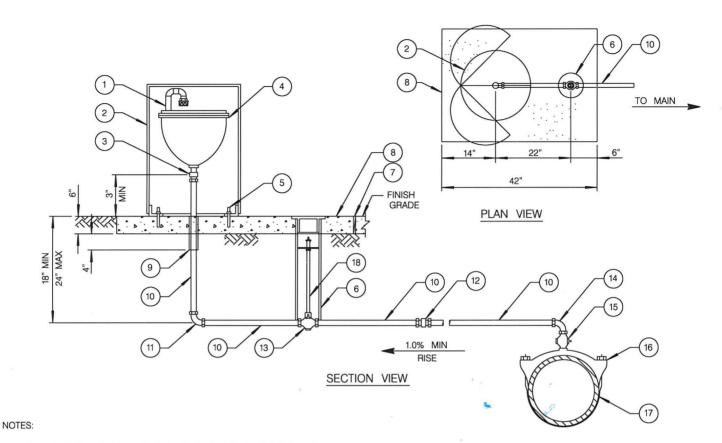

| ITEM<br>NO                           | SIZE AND DESCRIPTION                                                                                                                                                                                                                                                                                                                      | ITEM<br>NO                   | SIZE AND DESCRIPTION                                                                                                                                                                                                                                                                                                     |
|--------------------------------------|-------------------------------------------------------------------------------------------------------------------------------------------------------------------------------------------------------------------------------------------------------------------------------------------------------------------------------------------|------------------------------|--------------------------------------------------------------------------------------------------------------------------------------------------------------------------------------------------------------------------------------------------------------------------------------------------------------------------|
| 1<br>2<br>3<br>4<br>5<br>6<br>7<br>8 | 2" PVC SCH 80 CLOSE NIPPLE & 2-SCH 80 STREET ELLS& INSECT SCREEN  VALVE ENCLOSURE  2" MIPT X COMPRESSION ADAPTER  2" AUTOMATIC COMBINATION AIR RELEASE & AIR/VACUUM VALVE  12" X 3" STAINLESS STEEL DROP-IN ANCHORS (3 EA @120 APART)  8", 3/8" STEEL GATE CASING WELL WITH CAP  COLD JOINT STRIP  3'-6" X 2'-6" X 6" THICK CONCRETE SLAB | 9 10 11 12 13 14 15 16 17 18 | 2" X 1/2" BLACK FOAM SLEEVE  COPPER TUBING  90" ELL (NO SWEAT, NO GLUED JOINTS ALLOWED)  2" BRONZE COMPRESSION COUPLING COPPER TO COPPER (IF REQUIRED)  2" COMP BALL BALVE W/TEE HEAD  2" 90" BRONZE FIPT X COMP ELL  2" BRONZE MIPT X MIPT CORPORATION STOP  SIZE X 2" SERVICE SADDLE  WATER MAIN  VALVE STEM EXTNESION |