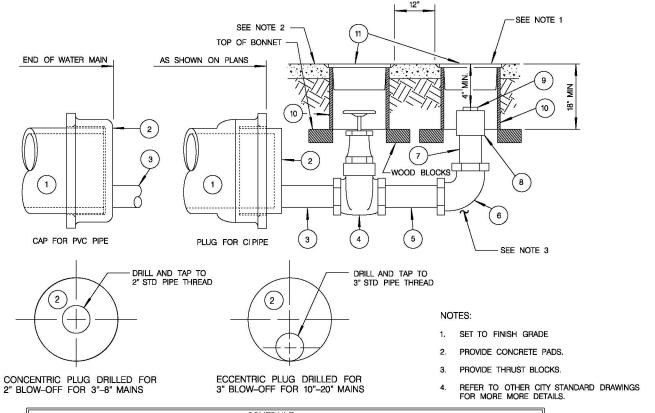

| SCHEDULE |                                                   |                                      |                                      |  |  |
|----------|---------------------------------------------------|--------------------------------------|--------------------------------------|--|--|
| ITEM     |                                                   | SIZE AND DESCRIPTION                 |                                      |  |  |
| 1        | WATER MAIN                                        | 3" - 8" INCL.                        | 10" - 20" INCL.                      |  |  |
| 2        | CAST IRON PLUG OR CAP                             | MAIN SIZE X 2"                       | MAIN SIZE X 3"                       |  |  |
| 3        | Brass Nipple                                      | 2" X 8"                              | 3" X 8"                              |  |  |
| 4        | BRONZE GATE VALVE WITH<br>BRONZE WHEEL-SCREW ENDS | 2"                                   | 3"                                   |  |  |
| 5        | Brass Nipple                                      | AS NEEDED                            | AS NEEDED                            |  |  |
| 6        | BRASS 90° EL                                      | 2"                                   | 3"                                   |  |  |
| 7        | BRASS RISER                                       | 2" X VARIABLE TO<br>GRADE MINUS 4"   | 3" X VARIABLE TO<br>GRADE MINUS 4"   |  |  |
| 8        | BRASS COUPLING THREAD                             | 2"                                   | 3"                                   |  |  |
| 9        | BRASS PLUG                                        | 2"                                   | 3"                                   |  |  |
| 10       | STEEL CASING FOR<br>GATE VALVE AND RISER          | 8" X VARIABLE TO<br>GRADE MINUS 3/4" | 8" X VARIABLE TO<br>GRADE MINUS 3/4" |  |  |
| 11       | GATE WELL CAP AND CAN<br>SEE SDW-153              | 8"                                   | 8"                                   |  |  |

CITY OF SAN DIEGO - STANDARD DRAWING

BLOW-OFF ASSEMBLIES
AT THE END OF
PVC AND CAST IRON MAINS

RECOMMENDED BY THE CITY OF SAN DIEGO REGIONAL STANDARDS COMMITTEE

H. Haali

12/17/2012

COORDINATOR

R.C.E. 65271 DATE