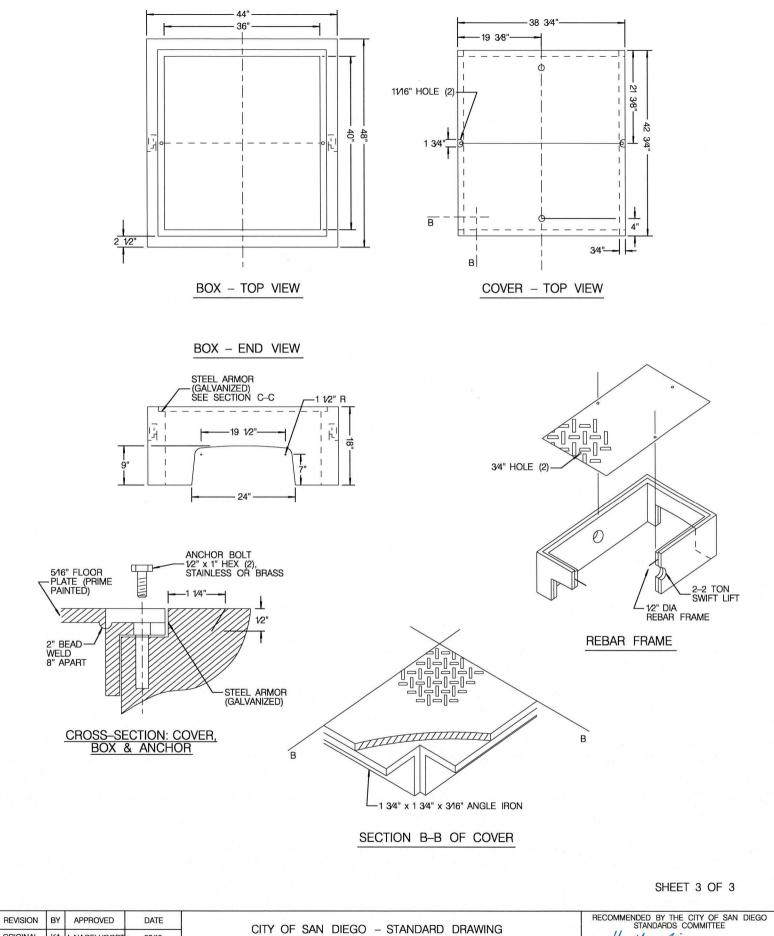

## 2-2" METER AND 2" BACKFLOW INSTALLATION WITH SERVICE AND COFFER BOX

SHEET 1 OF 3

|          |    |               |       | 2" METER, BACKFLOW AND COFFER BOX    | DRAWING<br>NUMBER                                        | SDW-114 | 4               |
|----------|----|---------------|-------|--------------------------------------|----------------------------------------------------------|---------|-----------------|
|          |    |               |       |                                      |                                                          |         | 3/01/13<br>DATE |
| ORIGINAL | КА | J. NAGELVOORT | 03/13 | OIT OF SAN DIEGO - STANDAND DRAWING  |                                                          |         |                 |
| REVISION | BY | APPROVED      | DATE  | CITY OF SAN DIEGO - STANDARD DRAWING | RECOMMENDED BY THE CITY OF SAN DIEGO STANDARDS COMMITTEE |         |                 |