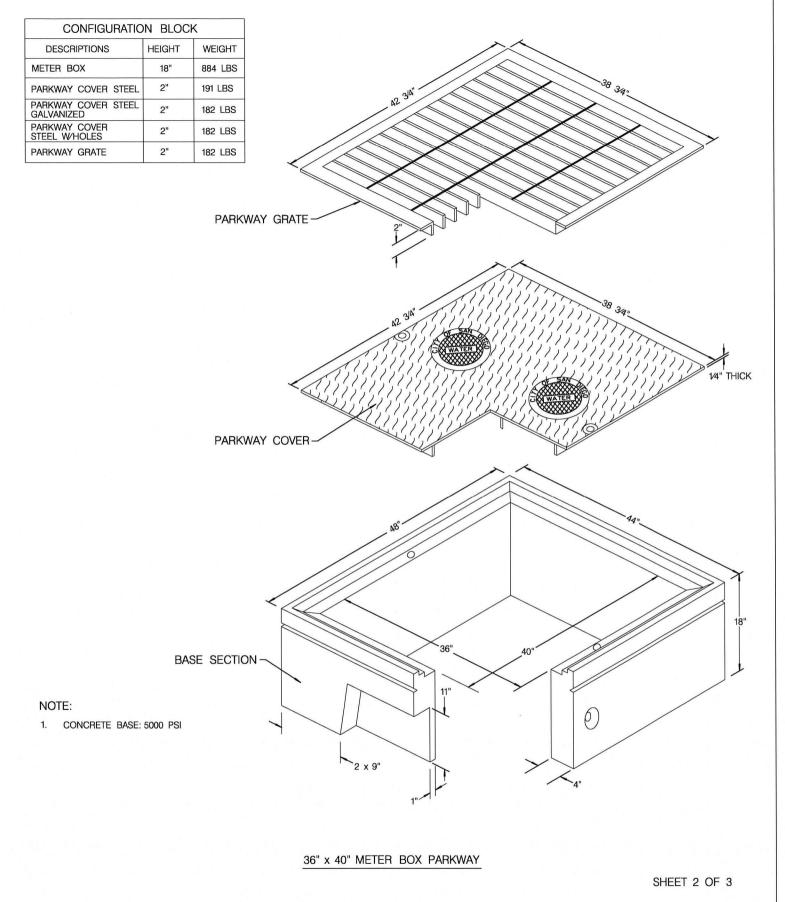

## 2-2" METER AND 2" BACKFLOW INSTALLATION WITH SERVICE AND COFFER BOX

SHEET 1 OF 3

|          |    |               |       | 2" METER, BACKFLOW AND COFFER BOX    | DRAWING<br>NUMBER                                        | SDW-114 | 4               |
|----------|----|---------------|-------|--------------------------------------|----------------------------------------------------------|---------|-----------------|
|          |    |               |       |                                      |                                                          |         | 3/01/13<br>DATE |
| ORIGINAL | КА | J. NAGELVOORT | 03/13 | OIT OF SAN DIEGO - STANDAND DRAWING  |                                                          |         |                 |
| REVISION | BY | APPROVED      | DATE  | CITY OF SAN DIEGO - STANDARD DRAWING | RECOMMENDED BY THE CITY OF SAN DIEGO STANDARDS COMMITTEE |         |                 |