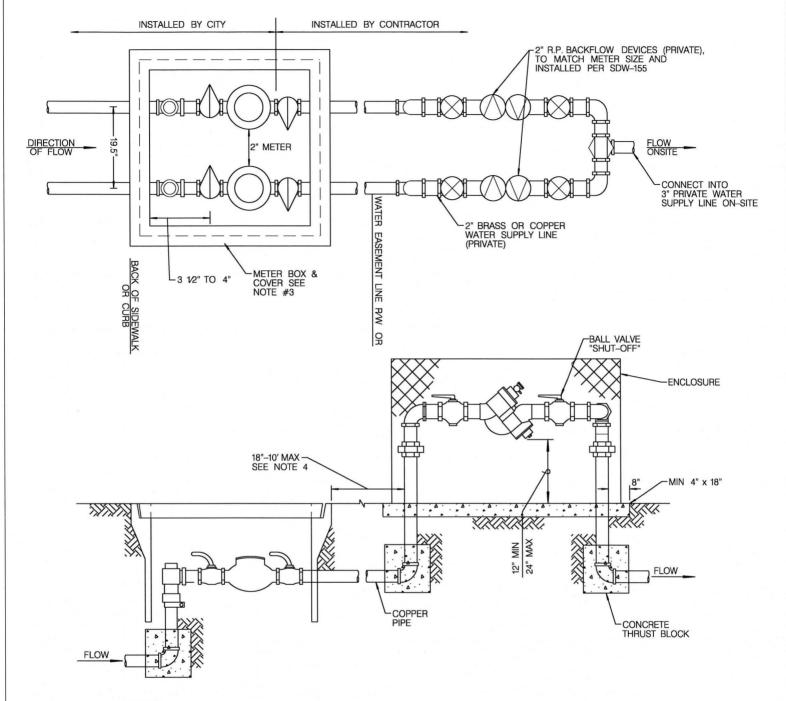

## NOTES:

- 1. ANY BACKFLOW PROTECTING A SERVICE USED FOR HUMAN CONSUMPTION SHALL BE LEAD FREE
- 2. ALL METER/BACKFLOW INSTALLATIONS SHALL BE APPROVED BY PUBLIC UTILITIES DEPARTMENT
- 3. SERVICE CONNECTIONS ON WATER MAIN SHALL BE 30" APART
- INSTALL A CASING INCASED IN CONCRETE WHEN THE DISTANCE BETWEEN THE METER BOX AND THE RISER TO THE BFD EXCEEDS 18". NO CONNECTIONS OF ANY KIND PERMITTED IN THIS AREA.
- 5. SEE SDW-155 FOR ADDITIONAL INFORMATION

## 2-2" METER AND 2" BACKFLOW INSTALLATION WITH SERVICE AND COFFER BOX

SHEET 1 OF 3

|          |    |               |       | 2" METER, BACKFLOW AND COFFER BOX    | DRAWING<br>NUMBER                                        | SDW-114 | 4               |
|----------|----|---------------|-------|--------------------------------------|----------------------------------------------------------|---------|-----------------|
|          |    |               |       |                                      |                                                          |         | 3/01/13<br>DATE |
| ORIGINAL | КА | J. NAGELVOORT | 03/13 | OIT OF SAN DIEGO - STANDAND DRAWING  |                                                          |         |                 |
| REVISION | BY | APPROVED      | DATE  | CITY OF SAN DIEGO - STANDARD DRAWING | RECOMMENDED BY THE CITY OF SAN DIEGO STANDARDS COMMITTEE |         |                 |