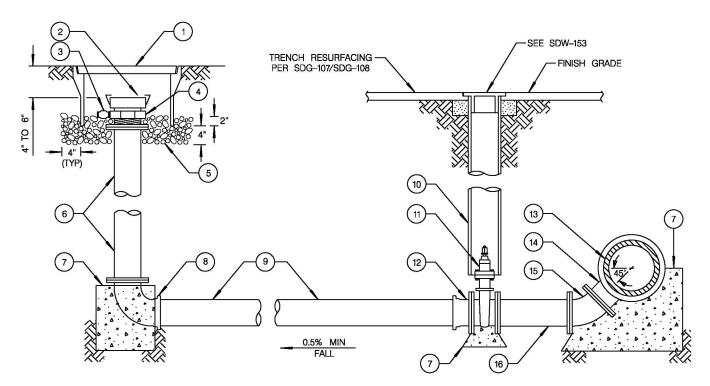

## NOTES:

- SET TOP OF METER BOX FLUSH WITH SIDEWALK, CURB OR FINISH GRADE
- LOCATE METER BOX
- 3) INSTALL WARNING / IDENTIFICATION TAPE
- FOR BLOW-OFF INSTALLATION AT END OF MAIN SEE OTHER STANDARD DRAWINGS 4)
- BLOW-OFF ASSEMBLIES INSTALLED FOR THE USE OF RECYCLED WATER SHALL BE IDENTIFIED AS DESCRIBED IN SPECIFICATIONS
- $45^{\star}$  Bend shall be used for mains up to 30°.90° bend shall be used for mains in excess of 30° as directed by THE ENGINEER
- CAM & GROOVE ADAPTER SHALL BE DRILLED AND TAPPED AS REQUIRED FOR

| THE PRESSURE PET COCK |                                                                        |            |                                                   |  |  |  |  |  |  |
|-----------------------|------------------------------------------------------------------------|------------|---------------------------------------------------|--|--|--|--|--|--|
| ITEM<br>NO            | SIZE AND DESCRIPTION                                                   | ITEM<br>NO | SIZE AND DESCRIPTION                              |  |  |  |  |  |  |
| 1                     | POLYMER METER BOX WITH LID 17" x 30", SEE NOTE 2                       | 8          | 4" OR 6" FLG x MJ/PO 90° BEND                     |  |  |  |  |  |  |
| 2                     | 4" OR 6" CAM & GROOVE ADAPTER x MIPT WITH LOCKING DUST CAP, SEE NOTE 7 |            | USE DUCTILE IRON OR PVC C900                      |  |  |  |  |  |  |
| (3)                   | 1/4" PRESSURE PET COCK                                                 | 10         | VALVE WELL FRAME AND COVER (SEE SDW-153, SDW-154) |  |  |  |  |  |  |
| •                     | W THESSONE FET COOK                                                    | (11)       | 4" OR 6" FLG x MJ∕PO∕FLG RWGV                     |  |  |  |  |  |  |
| 4                     | 4" OR 6" FLANGED COMPANION x FIPT                                      | (12)       | 4" OR 6" FLG x MJPO ADAPTER (IF REQUIRED)         |  |  |  |  |  |  |
| 5                     | 38" ROCK 4" TO 6" DEEP WATE                                            |            | WATER MAIN                                        |  |  |  |  |  |  |
| 6                     | 4" OR 6" FLG DI PIPE x REQUIRED LENGTH (MAXIMUM OF 2 SPOOLS)           |            | SIZE x 4" OR 6" MJ/PO/FLG x FLG TEE               |  |  |  |  |  |  |
|                       | Gr COLG)                                                               | (15)       | 4" OR 6" FLANGED 45° BEND                         |  |  |  |  |  |  |
| 7)                    | CONCRETE THRUST BLOCK SEE SDW-151                                      |            | 4" OR 6" x 24" FLG DI SPOOL                       |  |  |  |  |  |  |
|                       |                                                                        |            | DECOMMENDED BY THE CITY OF SAN DIEGO.             |  |  |  |  |  |  |

LEGEND ON PLANS

|           |    |                                                                                        |            | INSTALLATIO                          | DRAWING NUMBER SDW-144                                   |                             |          |
|-----------|----|----------------------------------------------------------------------------------------|------------|--------------------------------------|----------------------------------------------------------|-----------------------------|----------|
| UPDATED   | KA | J. NAGELVOORT                                                                          | 12/12      | 4" & 6" BLC                          | 12/17/2012   COORDINATOR   R.C.E. 65271   DATE           |                             |          |
| ORIGINAL* | KA | J. NAGELVOORT                                                                          | 01/12      | CITY OF SAN DIEGO – STANDARD DRAWING |                                                          |                             | d. Hasli |
| REVISION  | BY | APPROVED                                                                               | DATE       | CITY OF SAN DIECO                    | RECOMMENDED BY THE CITY OF SAN DIEGO STANDARDS COMMITTEE |                             |          |
|           | 9  | CONCRETE                                                                               | E THRUST B | LOCK SEE SDW-151                     | 16)                                                      | 4" OR 6" x 24" FLG DI SPOOL |          |
| 200       |    | ,                                                                                      |            |                                      | 15                                                       | 4" OR 6" FLANGED 45° BEND   |          |
|           | 6) | 4" OR 6" FLG DI PIPE x REQUIRED LENGTH (MAXIMUM OF 2 SIZE x 4" OR 6" MJ/PO/FLG SPOOLS) |            |                                      |                                                          |                             | .G TEE   |