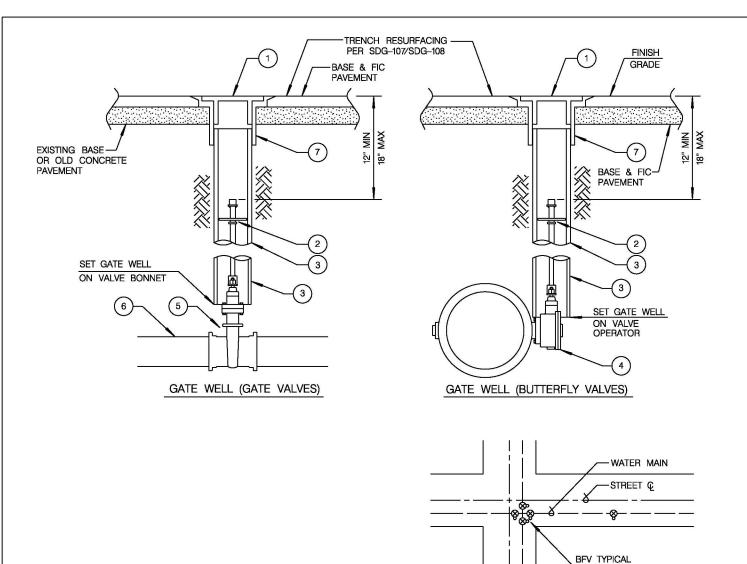

## NOTES:

ORIGINAL<sup>1</sup>

01/12

- 1)

- VALVES DEEPER THAN 6' REQUIRE A VALVE STEM EXTENSION
  EXTENSION STEMS SHALL NOT BE ATTACHED/BOLTED TO OPERATING NUT
  GATE WELL AND CAP SHALL BE SET SO THAT NO MORE THAN TWO 1"
  ADJUSTMENT RINGS ARE USED
  BFV OPERATORS TO BE LOCATED TO THE CURBLINE SIDE OF WATER MAIN
  BFV'S INSTALLED AT CROSSES OR TEES REQUIRE A FLANGED DUCTILE IRON
  SPOOL TO BE INSTALLED BETWEEN THE FITTING AND VALVE IN ACCORDANCE
  WITH THE SPECIFICATIONS WITH THE SPECIFICATIONS
- FOR INLINE VALVE ANCHOR BLOCK INSTALLATION
- VALVE WELL FRAME SHALL BE SET TO SLOPE OF STREET

SEE NOTE 3 & 4

BFV OPERATOR POSITION

| ITEM<br>NO               | SIZE AND DESCRIPTION                                                                                                                        |  |  | ITEM<br>NO        | SIZE AND DESCRIPTION                                                                            |                                      |
|--------------------------|---------------------------------------------------------------------------------------------------------------------------------------------|--|--|-------------------|-------------------------------------------------------------------------------------------------|--------------------------------------|
| (1)<br>(2)<br>(3)<br>(4) | GATE WELL WITH CAP  VALVE STEM EXTENSION SEE NOTES 1 & 2  8" OD x 1/8" STEEL CASING x REQUIRED LENGTH GATE WELL SEE NOTE 6  BUTTERFLY VALVE |  |  | (5)<br>(6)<br>(7) | RESILIENT WEDGE GATE VALVE  WATER MAIN  1/8" THICK, 8 5/8" OD CAST IRON RISER RING PER SDRW-104 |                                      |
| REVISION BY              | APPROVED DATE CUTTO OF CANADISCO                                                                                                            |  |  |                   |                                                                                                 | RECOMMENDED BY THE CITY OF SAN DIEGO |