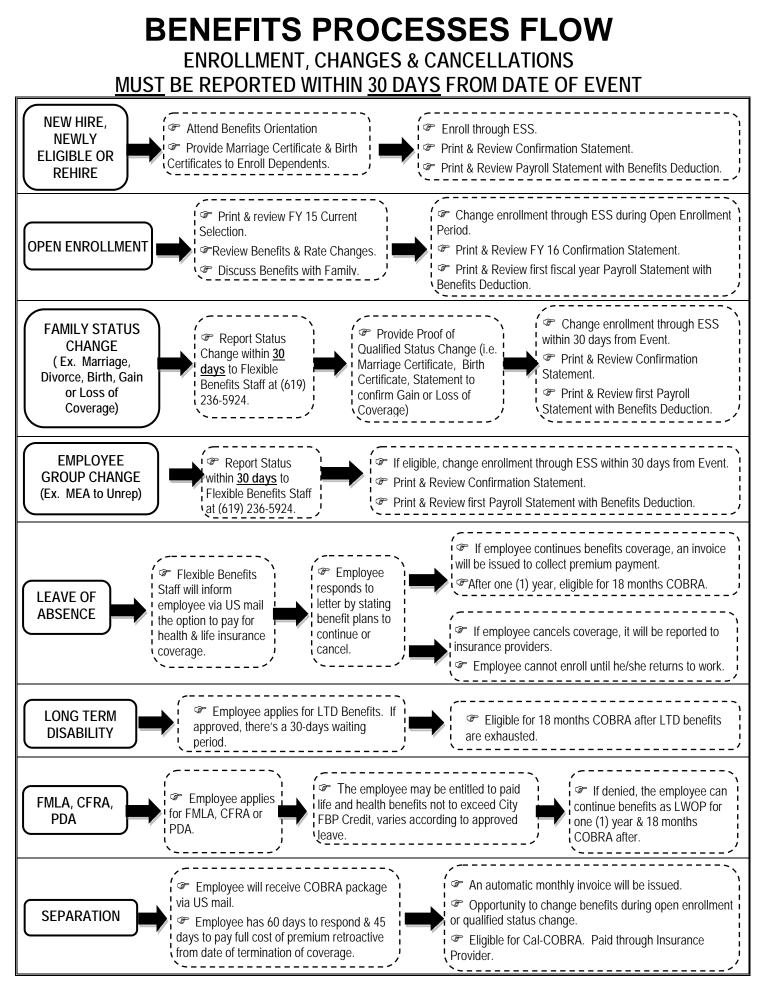

anges to 401(k) or Deferred Compensation is done through ONESD>ESS>Benefits>Anytime Savings. Be sure to enter the **bi-weekly** amount you want to contribute, <u>not the annual amount</u>. Your changes for 401(k) take effect the pay period in which you enter them in SAP. For example, if you make a change to your 401(k) contribution the first day of open enrollment (June 15<sup>th</sup>) it will be reflected on your 7/3/15 paycheck. If you want it to be effective on your July 17<sup>th</sup> paycheck, you will need to make the change via ESS between 6/20/15 and 7/3/15. A change to the Deferred Compensation contribution will not take effect until the next month (if the change request is made in June the contribution change will occur in July).

# BENEFITS PROCESSES AND FISCAL YEAR CALENDAR



#### **FISCAL YEAR CALENDAR**

|        | Che City of Ban D      | 200   |        | 2     | 20           |    | 1          |       | 5            |    |    | 20   |    | 1      | 40   | 3      |      |    |
|--------|------------------------|-------|--------|-------|--------------|----|------------|-------|--------------|----|----|------|----|--------|------|--------|------|----|
|        | F                      | FIS   | SC/    | ٩L    | /AI          | N  | N          | JA    | LC           | CA | \L | EN   |    | A      | R    |        |      |    |
| 2015   | <b>S</b> M T           | wт    | F      | S PD  | 2016         | s  | м          | тw    | TF           | s  | PD | 2016 | s  | Μ٦     | r w  | ΤF     | S    | PD |
| Ι.     |                        |       | 2 3    |       |