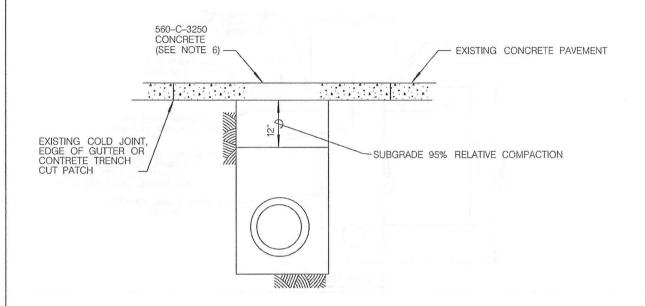

## NOTES

- 1. EXISTING CONCRETE PAVEMENT SHALL BE REMOVED. CONCRETE PAVEMENT RESTORATION SHALL EXTEND TO THE FULL WIDTH OF THE CONCRETE PANEL (BETWEEN COLD JOINTS OR COLD JOINT TO EDGE OF GUTTER) AROUND THE PERIMETER OF THE EXCAVATION. FOR CONCRETE PAVEMENT WITH EXISTING TRENCH CUT PATCHING, CONCRETE PAVEMENT RESTORATION SHALL INCLUDE, AS PART OF THE RESTORATION, THE EXISTING TRENCH CUT PATCHES IF THOSE PATCHES ARE WITHIN 4 FEET OF THE CONCRETE PANEL TO BE REPLACED.
- PRIOR TO PLACING CONCRETE, PAVEMENT EDGES SHALL BE TRIMMED TO NEAT HORIZONTAL AND VERTICAL LINES.
- 3. UNLESS OTHERWISE SPECIFIED, CONCRETE TRENCH COVER SHALL BE A MINIMUM OF 5 12" FOR ALLEYS, 7" FOR LOCAL THROUGH FOUR LANE COLLECTOR STREETS AND 9" THICK FOR ALL MAJOR OR GREATER STREET CLASSIFICATIONS.
- 4. ANY STREET TRENCH 7 FEET IN WIDTH OR GREATER AND LONGER THAN 100 FEET IN LENGTH SHALL BE RECONSTRUCTED WITH THE PAVEMENT SECTION FOR THE STREET CLASSIFICATION PER SCHEDULE "J" (SDG-113), STREET TRENCH SECTIONS 7 FEET IN WIDTH OR GREATER BUT LESS THAN 100 FEET IN OVERALL LENGTH SHALL BE RESURFACED TO A THICKNESS OF 1" GREATER THAN REQUIRED BY NOTE 3 ABOVE.
- 5. 560-C-3250 CONCRETE TREATED WITH A MINIMUM 2% CALCIUM CHLORIDE SOLUTION IN ACCORDANCE WITH 201-1 OR 650-CW-4000 (WO CC) CONCRETE MAY BE OPENED TO TRAFFIC 3 DAYS AFTER IT IS PLACED, 650-CW-4000 CONCRETE TREATED IN SAME MANNER (WCC) MAY BE OPENED TO TRAFFIC 24 HOURS AFTER IT IS PLACED, CONCRETE SPECIFIED BY ALTERNATE CLASS OR OTHERWISE CONTAINING FLY ASH IS NOT ALLOWED.
- 6 IN FOUR-LANE MAJOR OR GREATER STREETS, AN APPROVED SET ACCELERATING ADMIXTURE SUCH AS CALCIUM CHLORIDE, SHALL BE USED IN THE CONCRETE.