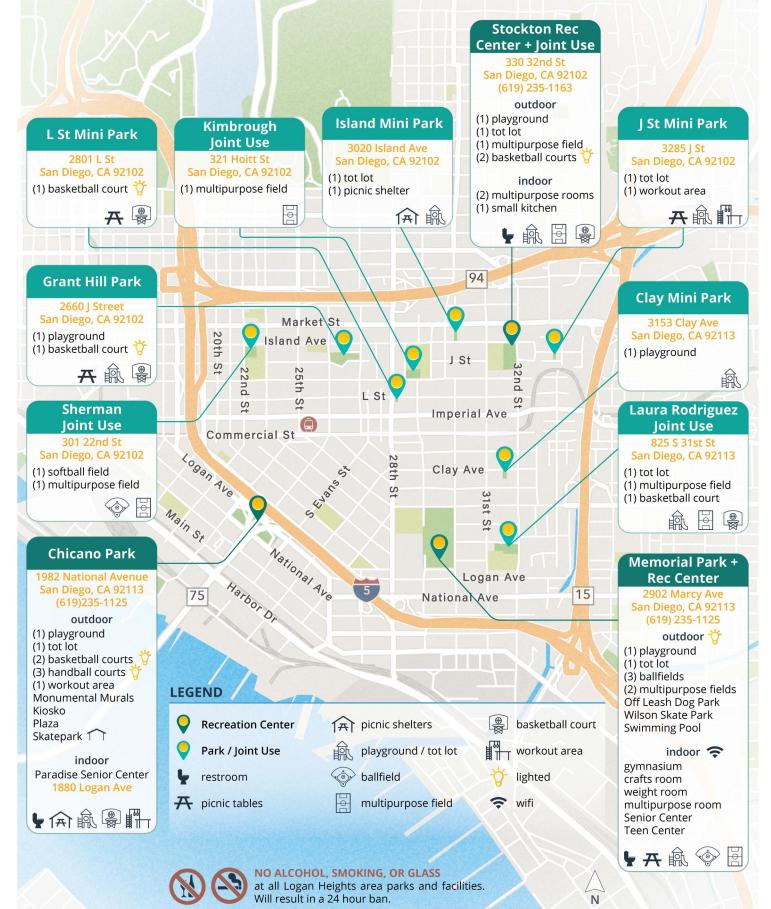

# LOGAN HEIGHTS AREA

Memorial | Stockton

### NEIGHBORHOOD PARKS

Grant Hill Park | 3285 J St 92113 (619)235-1125 L st Mini Pak-2801 L St 92113 (619)235-1125 J ST Mini Park 3291 J St 92113 (619)235-1125 Island Mini Park– 3020 Island Ave 92113 (619)235-1125 Chicano Park-1949 Logan Ave 92113 (619)235-1125 Clay St Mini Park-3751 Clay Ave 92113 (619)235-1125

### JOINT USE FIELDS

Kimbrough Elementary | 321 Hoitt St, 92113 (619)235-1127 Sherman Elementary | 301 22nd St, 92102 (619)235-1127 Laura Rodriguez Elementary 825 S 31st St 921135 (619)235-1125

D LOGAN HEIGHTS AREA PARKS + FACILITIES