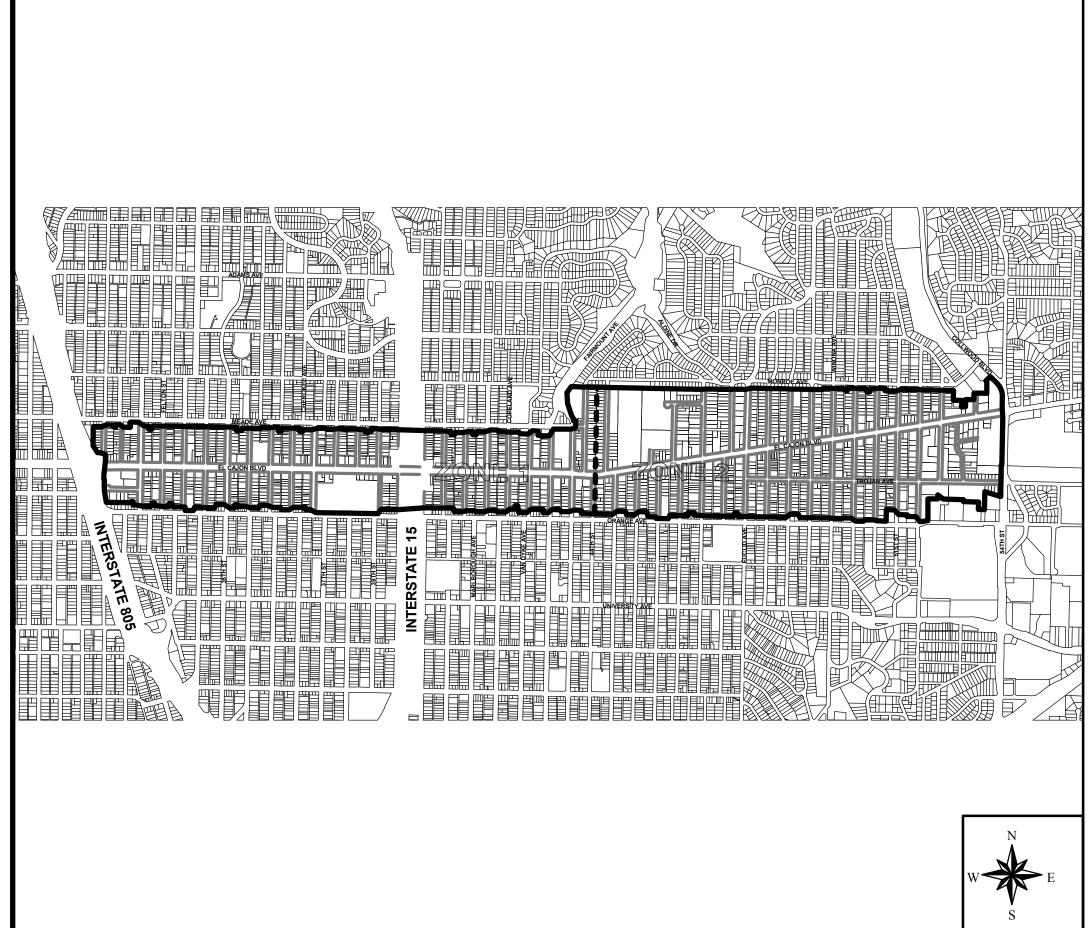

#### **District Boundary**

The District boundary is generally depicted in **Exhibit A**. The District Boundary Map and Assessment Diagram are on file in the Maintenance Assessment Districts section of the Parks and Recreation Department of the City, and, by reference, are made a part of this annual report.

#### **Project Description**

The authorized assessments will be used to fund specifically identified improvements and activities within the District. The District improvements and activities generally consist of maintenance and servicing of lighting, landscaping, hardscaped features (sidewalks, curbs, gutters, etc.), trees, litter and weed abatement, neighborhood gateway elements, a regional transit station, and other similar improvements in the District. The approximate location of the improvements is generally shown on **Exhibit A**.

# **EXHIBIT A**

**District Boundary** 

# **BOUNDARY MAP**

FILED IN THE OFFICE OF THE CITY CLERK OF THE CITY OF SAN DIEGO, STATE OF CALIFORNIA, THIS \_\_\_\_\_ DAY OF \_\_\_\_, 2000.

CHARLES G. ABDELNOUR, CITY CLERK CITY OF SAN DIEGO STATE OF CALIFORNIA

LEGEND:

Sub-District Boundary
Zone Boundary
Improvement Areas \*
Parcel Lines

REFER TO T FOR EXACT

BLVD)

CAJON

(EL

**SUB-DISTRICT #13** 

ASSESSMENT DISTRICT MID-CITY MAINTENANCE