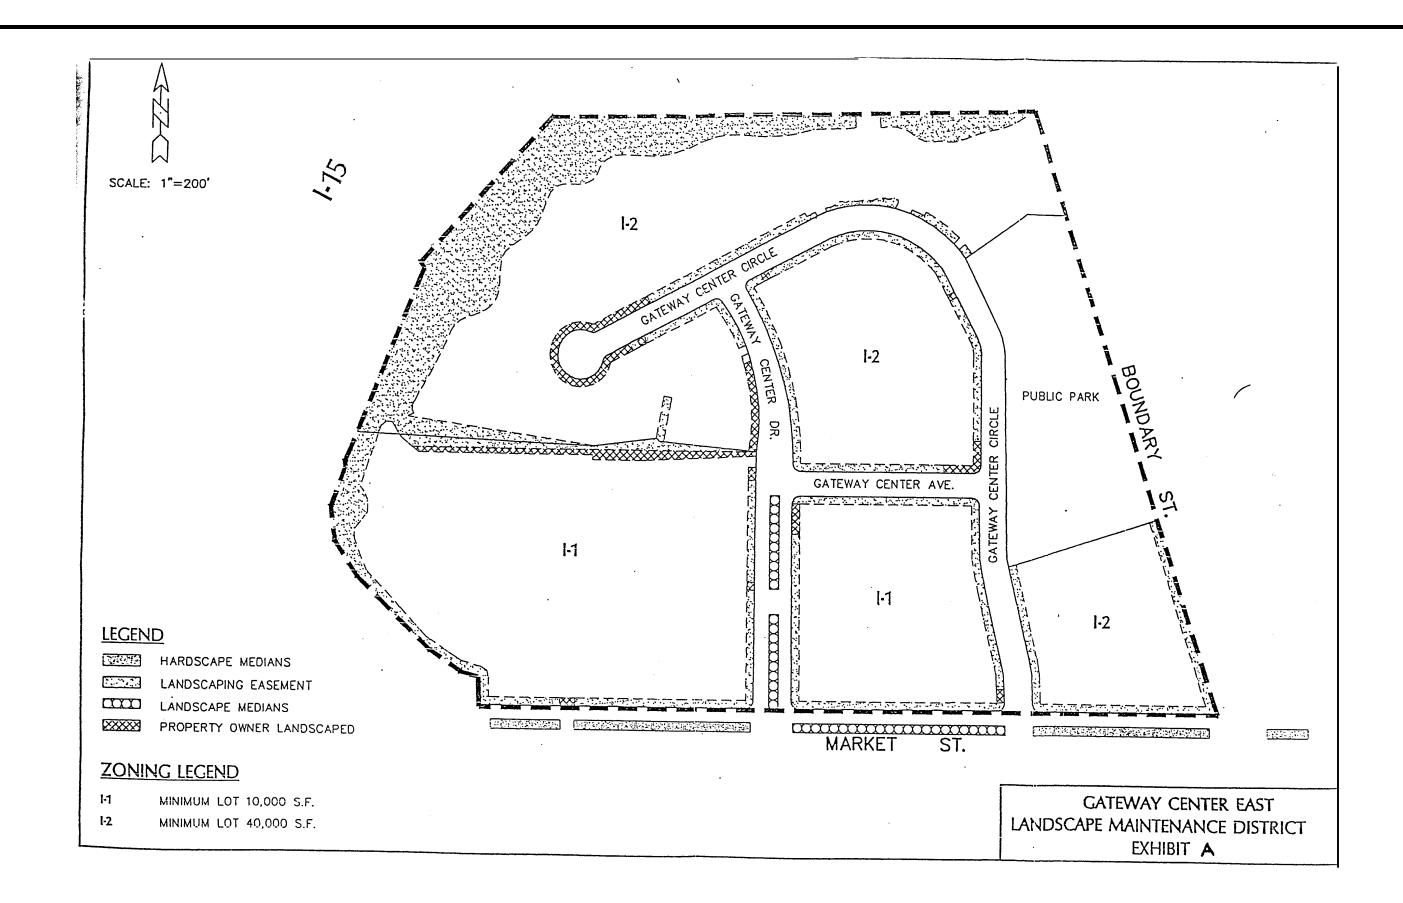

### **District Boundary**

The District boundary is generally depicted in **Exhibit A**. The District Boundary Map and Assessment Diagram are on file in the Maintenance Assessment Districts section of the Parks and Recreation Department of the City, and, by reference, are made a part of this annual report.

### **Project Description**

The authorized assessments will be used to fund specifically identified improvements and activities within the District. The District improvements and activities generally consist of maintenance and servicing of landscaped open space easements on the slopes facing I-15 and SR 94, landscaped and hardscaped medians, and landscaped parkways along the lot frontages in the District. The approximate location of the improvements is generally shown on **Exhibit A**.

# **EXHIBIT A**

**District Boundary** 

# **GATEWAY CENTER EAST Maintenance Assessment District**