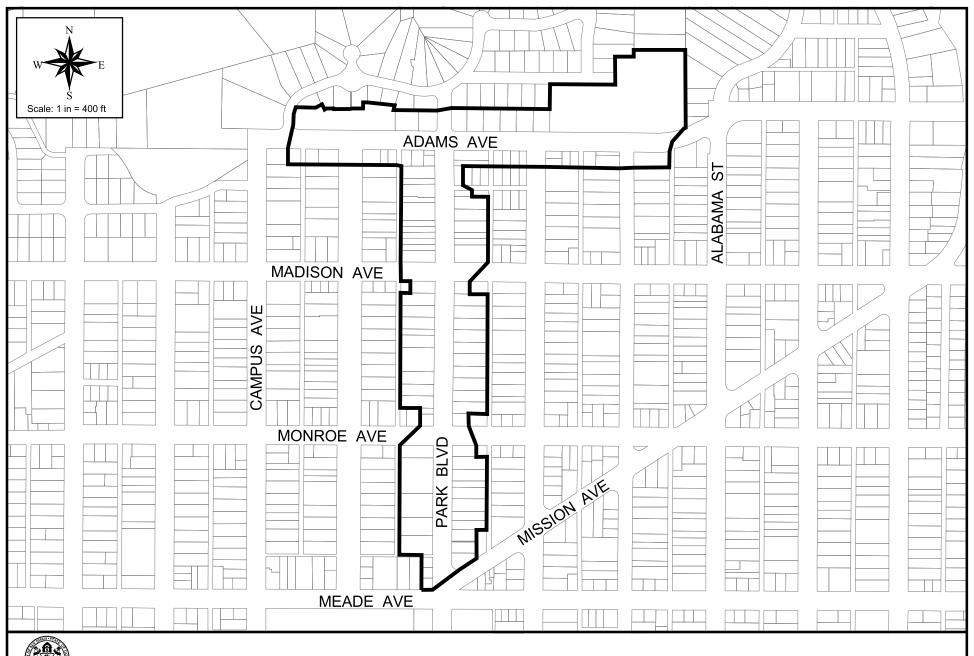

#### **District Boundary**

The District boundary is generally depicted in **Exhibit A**. The District Boundary Map and Assessment Diagram are on file in the Maintenance Assessment Districts section of the Parks and Recreation Department of the City, and, by reference, are made a part of this annual report.

### **Project Description**

The authorized assessments will be used to fund specifically identified improvements and activities within the District. The District improvements and activities generally consist of maintenance and servicing of landscaped and hardscaped areas, gutter sweeping, and sidewalk cleaning in the District. The approximate location of the improvements is generally shown **Exhibit A**.

# **EXHIBIT A**

**District Boundary** 

**University Heights Maintenance Assessment District** 

**EXHIBIT A** 