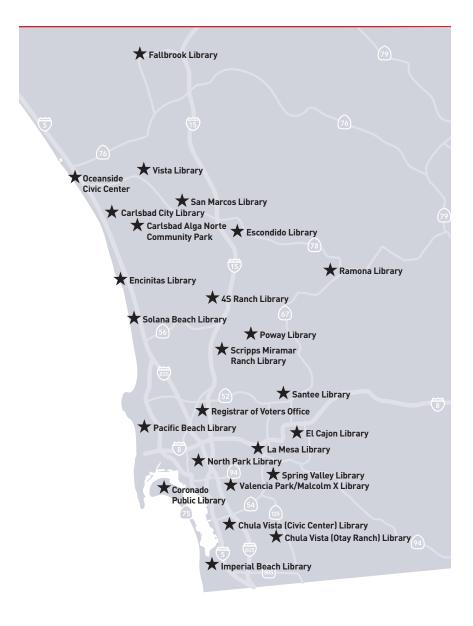

# San Diego County Mail Ballot Drop-Off Locations

The San Diego County Registrar of Voters offers convenient drop-off locations for voted mail ballots.

#### **NORTH COASTAL**

Oceanside Civic Center (Community Rooms) - ci.oceanside.ca.us 300 N Coast Hwy, Oceanside, CA 92054

**Carlsbad City Library** - www.carlsbadca.gov 1775 Dove Ln., Carlsbad, CA 92011

Carlsbad Alga Norte Community Park - www.carlsbadca.gov

6565 Alicante Rd, Carlsbad, CA 92009

Drive-Through Mail Ballot Drop-Off Hours: 9:00 am - 7:00 pm

**Encinitas Library** - sdcl.org 540 Cornish Dr, Encinitas, CA 92024

**Solana Beach Library** - sdcl.org 157 Stevens Ave, Solana Beach, CA 92075

#### **NORTH INLAND**

**Fallbrook Library** - sdcl.org 124 S Mission Rd, Fallbrook, CA 92028

**Vista Library** - sdcl.org 700 Eucalyptus Ave, Vista, CA 92084

**San Marcos Library** - sdcl.org 2 Civic Center Dr, San Marcos, CA 92069

NPL Escondido Library - escondido.org\* 239 S Kalmia St, Escondido, CA 92025

**Ramona Library** - sdcl.org 1275 Main St, Ramona, CA 92065

**4S Ranch Library** - sdcl.org 10433 Reserve Dr, San Diego, CA 92127

**Poway Library** - sdcl.org 13137 Poway Rd, Poway, CA 92064

**Scripps Miramar Ranch Library** - sandiegolibrary.org 10301 Scripps Lake Dr., San Diego, CA 92131

**★★★★★ VOTE 2016 ★★★★★** 

#### **CENTRAL**

**Registrar of Voters Office** - sdvote.com 5600 Overland Ave, San Diego, CA 92123

**Pacific Beach Library** - sandiegolibrary.org 4275 Cass St, San Diego, CA 92109

NPL Coronado Public Library - coronado.ca.us\* 640 Orange Ave, Coronado, CA 92118

North Park Library - sandiegolibrary.org 3795 31st St, San Diego, CA 92104

#### **SOUTH COASTAL**

#### Chula Vista (Civic Center) Library

chulavistalibrary.com 365 F St, Chula Vista, CA 91910

### NPL Chula Vista (Otay Ranch) Library

chulavistalibrary.com\* 2015 Birch Rd, Chula Vista, CA 91915

**Imperial Beach Library** - sdcl.org 847 Encina Ave, Imperial Beach, CA 91932

## **EAST COUNTY**

**Santee Library** - sdcl.org 9225 Carlton Hills Blvd, Santee, CA 92071

**El Cajon Library** - sdcl.org 201 E Douglas Ave, El Cajon, CA 92020

**La Mesa Library** - sdcl.org 8074 Allison Ave, La Mesa, CA 91942

**Spring Valley Library** - sdcl.org 836 Kempton St, Spring Valley, CA 91977

**Valencia Park/Malcolm X Library** - sandiegolibrary.org 5148 Market St, San Diego, CA 92114

\*NPL – Non-Polling Location. NPLs will not serve as polling places on Election Day, but will continue to serve as mail ballot drop off sites only. All other mail ballot drop off locations become polling places on Election Day, and will provide full polling place services.