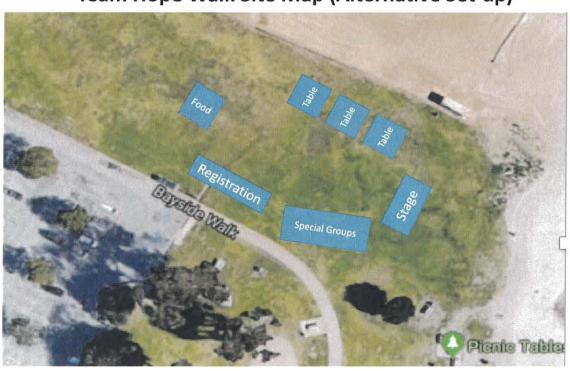

## 2019 Huntington's Disease Society of America San Diego Chapter Team Hope Walk Site Map (Preferred Set-up)

2019 Huntington's Disease Society of America San Diego Chapter Team Hope Walk Site Map (Alternative Set-up)