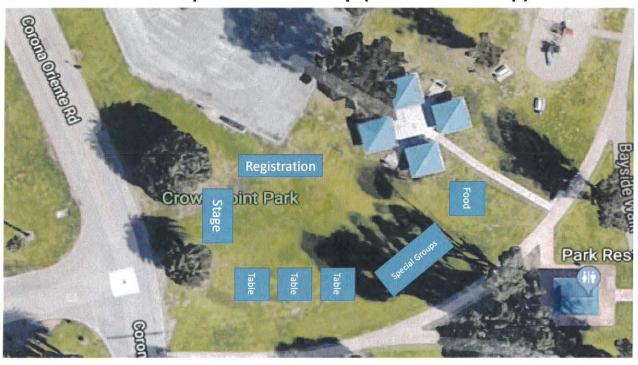

## 2019 Huntington's Disease Society of America San Diego Chapter Team Hope Walk Site Map (Preferred Set-up)

2019 Huntington's Disease Society of America San Diego Chapter Team Hope Walk Site Map (Alternative Set-up)