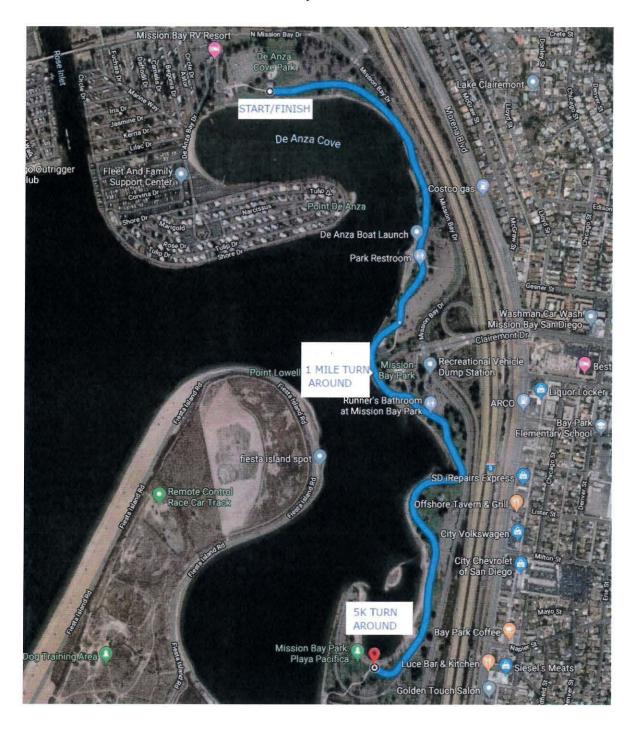

closure
- 7. Parking Plan: Shuttle Plan: N/A
- 8. Traffic Plan: No traffic impact
- 9. Attendance: 250
  - Estimated Participants: 150
  - Estimated Spectatorship: 100
- 10. P.A. System: Yes, for announcements and event organization
- 11. Amplified Music: Radio Latina 104.5 FM Booth has provided music past events
  - Time frame: 8:30-11:30am
- 12. Other Prolonged Noise Impacts: N/A
- 13. Day and Time of Sound Checks: Oct. 3, 8am
- 14. Do you plan to apply for an Alcohol Permit: No
- 15. Do you plan on selling Alcohol: No
- 16. Do you plan on serving Alcohol: No
- 17. Time frame for Alcohol Sales/Service: N/A
- 18. Any Other Special Events of more than 500 people occurring concurrently: No
- 19. Other unique event features not covered above: No unique event features

## Site Map and Route



# Site Map and Route