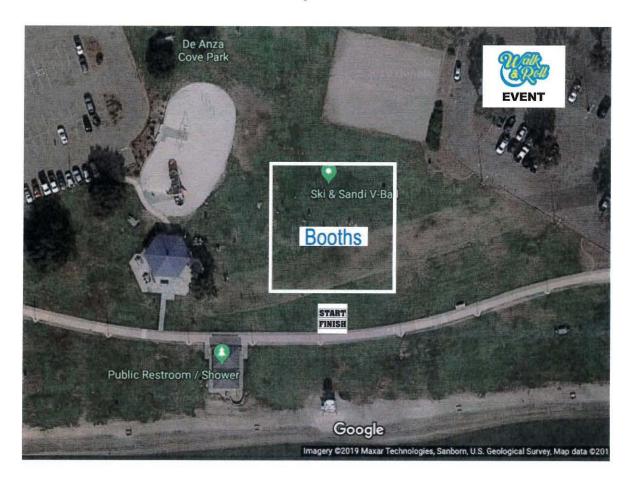

n: Shuttle Plan: N/A
- 8. Traffic Plan: No traffic impact
- 9. Attendance: 250
  - Estimated Participants: 150
  - Estimated Spectatorship: 100
- 10. P.A. System: Yes, for announcements and event organization
- 11. Amplified Music: Radio Latina 104.5 FM Booth has provided music past events
  - Time frame: 8:30-11:30am
- 12. Other Prolonged Noise Impacts: N/A
- 13. Day and Time of Sound Checks: Oct. 3, 8am
- 14. Do you plan to apply for an Alcohol Permit: No
- 15. Do you plan on selling Alcohol: No
- 16. Do you plan on serving Alcohol: No
- 17. Time frame for Alcohol Sales/Service: N/A
- 18. Any Other Special Events of more than 500 people occurring concurrently: No
- 19. Other unique event features not covered above: No unique event features

## Site Map and Route



# Site Map and Route