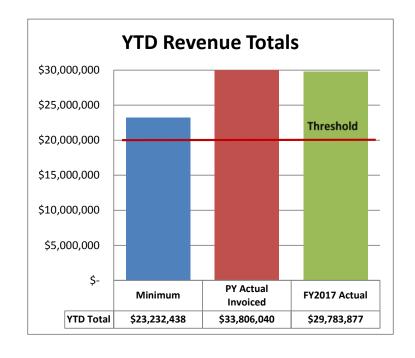

3,841,733      |  |  |  |
| November         | \$                | 1,794,800 | \$ | 15,636,532      |  |  |  |
| December         | \$                | 2,016,281 | \$ | 17,652,814      |  |  |  |
| January          | \$                | 1,347,743 | \$ | 19,000,556      |  |  |  |
| February         | \$                | 1,367,340 | \$ | 20,367,897      |  |  |  |
| March            | \$                | 2,044,667 | \$ | 22,412,564      |  |  |  |
| April            | \$                | 2,402,672 | \$ | 24,815,236      |  |  |  |
| May              | \$                | 2,178,063 | \$ | 26,993,299      |  |  |  |
| June             | \$                | 2,790,578 | \$ | 29,783,877      |  |  |  |

<sup>\*</sup> Revenues are based on customer invoices subject to year-end audit adjustments



### City Charter Article V, Section 55.2 (a)7

Mission Bay Park Lease Revenues means all revenues collected by the City of San Diego from commercial and non-profit sources within Mission Bay Park, including but not limited to all monetary consideration received under leases of city owned property within Mission Bay Park, as well as revenue collected from contracts for concessions or any other revenues collected for the use of city owned property within Mission Bay Park. The term does not include revenue from the Mission Bay Golf Course, unless privately leased; mooring fees; any revenues from taxes including but not limited to Transient Occupancy Taxes, sales taxes, possessory interest taxes, property taxes; or permit fees such as park and recreation fees or special event fees to the ext