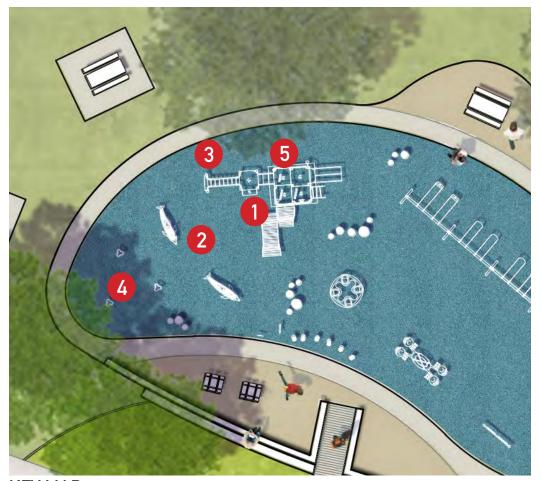

#### **LEGEND**

- 1 48" LOOKOUT TOWER WITH DOUBLE SLIDE
- 2 72" LOOKOUT TOWER WITH SPIRAL SLIDE
- 3 48" LOOKOUT TOWER WITH ROLLER SLIDE
- 4 WAVE CLIMBER
- 5 WAVE BRIDGE
- 6 SURFBOARD CLIMBER
- 7 SWINGS WITH (2) BUCKET SEATS, (1) HARNESS SEAT AND (3) BELT SEATS
- 8 "WE-SAW" GROUP SEE-SAW
- 9 SADDLE SPINNER TRIO
- 10 SWIRL SPINNER
- GROUP SPINNER "BOAT"
- 12 "SQUIGGLE-KNOT" BUOY BRIDGE & LOLLI LADDER
- 13 SENSORY STATION
- 14 PULSE TEMPO SOUND PLAY
- 15 DOLPHIN AND BUBBLE PLAY
- 16 ENTRY BOARDWALK AND PLAZA SEAT WALLS
- 17 TODDLER PICNIC TABLES
- 18 RELOCATED PICNIC TABLE