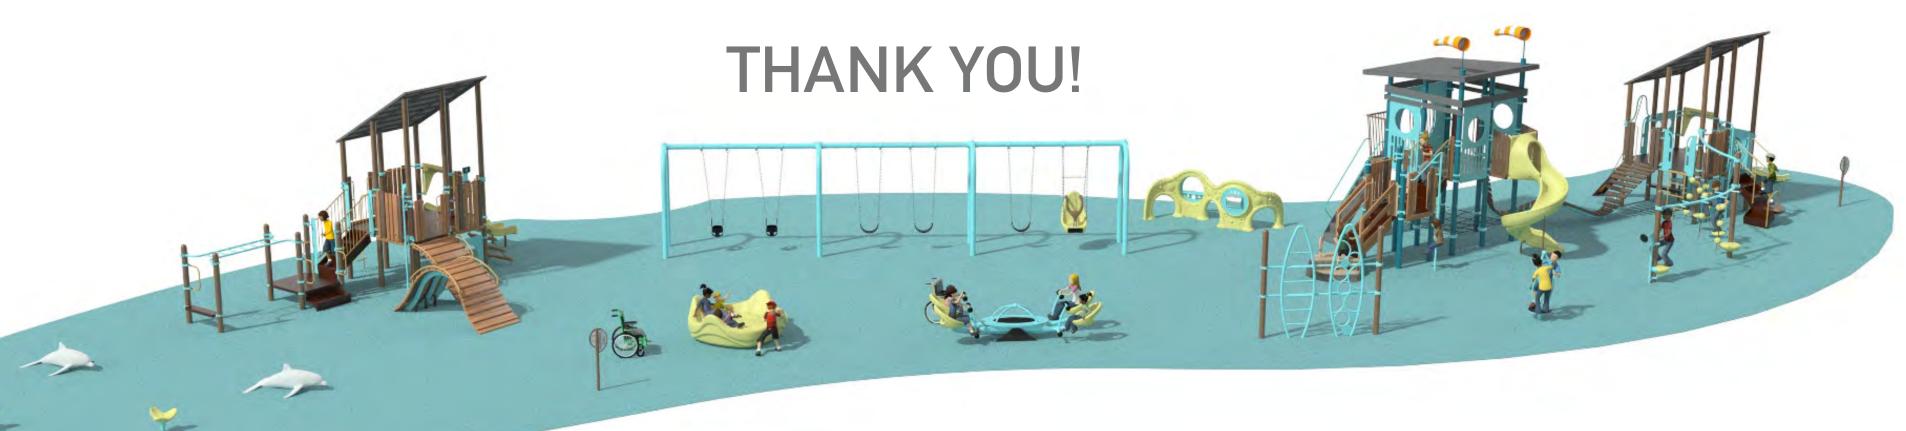

#### **LEGEND**

- 1 48" LOOKOUT TOWER WITH DOUBLE SLIDE
- 2 72" LOOKOUT TOWER WITH SPIRAL SLIDE
- 3 48" LOOKOUT TOWER WITH ROLLER SLIDE
- 4 WAVE CLIMBER
- 5 WAVE BRIDGE
- 6 SURFBOARD CLIMBER
- 7 SWINGS WITH (2) BUCKET SEATS, (1) HARNESS SEAT AND (3) BELT SEATS
- 8 "WE-SAW" GROUP SEE-SAW
- 9 SADDLE SPINNER TRIO
- 10 SWIRL SPINNER
- GROUP SPINNER "BOAT"
- 12 "SQUIGGLE-KNOT" BUOY BRIDGE & LOLLI LADDER
- 13 SENSORY STATION
- 14 PULSE TEMPO SOUND PLAY
- 15 DOLPHIN AND BUBBLE PLAY
- 16 ENTRY BOARDWALK AND PLAZA SEAT WALLS
- 17 TODDLER PICNIC TABLES
- 18 RELOCATED PICNIC TABLE

48" LOOKOUT TOWER WITH WAVE CLIMBERS

**KEY MAP** 

DOLPHINS AND BUBBLE PLAY

SADDLE SPINNER TRIO

HORIZONTAL LADDER

48" TOWER WITH DOUBLE SLIDE AND TALKING TUBES (ON DECK AND GROUND)

SURFBOARD CLIMBER

3-BAY SWINGS WITH (2) BUCKET SWINGS, (3) BELT SWINGS AND (1) HARNESS SWING

## PLAY FEATURES: 2-12 YEAR AREA

LOLLI LADDER

SWIRL SPINNER

72" LOOKOUT TOWER WITH WAVE BRIDGE AND SPIRAL SLIDE

3001AG GROUP BBQ W/ADJUSTABLE GRILL, OUTDOOR CREATIONS

109SRE ACCESSIBLE PICNIC TABLE, OUTDOOR CREATIONS