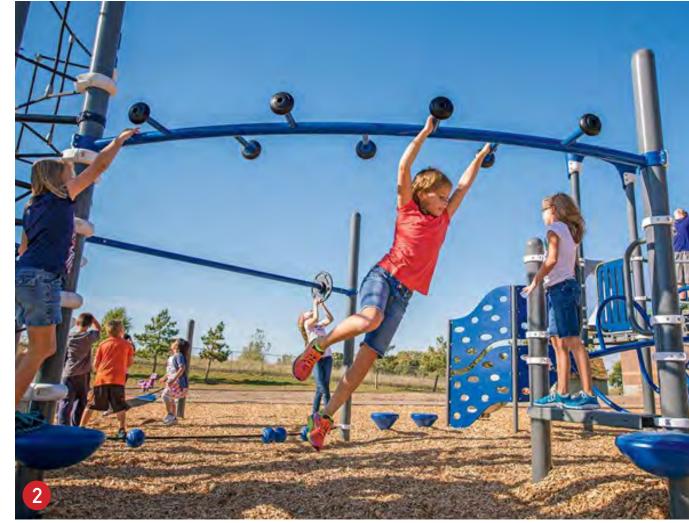

#### **LEGEND**

- 1 48" LOOKOUT TOWER WITH DOUBLE SLIDE
- 2 72" LOOKOUT TOWER WITH SPIRAL SLIDE
- 3 48" LOOKOUT TOWER WITH ROLLER SLIDE
- 4 WAVE CLIMBER
- 5 WAVE BRIDGE
- 6 SURFBOARD CLIMBER
- 7 SWINGS WITH (2) BUCKET SEATS, (1) HARNESS SEAT AND (3) BELT SEATS
- 8 "WE-SAW" GROUP SEE-SAW
- 9 SADDLE SPINNER TRIO
- 10 SWIRL SPINNER
- GROUP SPINNER "BOAT"
- 12 "SQUIGGLE-KNOT" BUOY BRIDGE & LOLLI LADDER
- 13 SENSORY STATION
- 14 PULSE TEMPO SOUND PLAY
- 15 DOLPHIN AND BUBBLE PLAY
- 16 ENTRY BOARDWALK AND PLAZA SEAT WALLS
- 17 TODDLER PICNIC TABLES
- 18 RELOCATED PICNIC TABLE