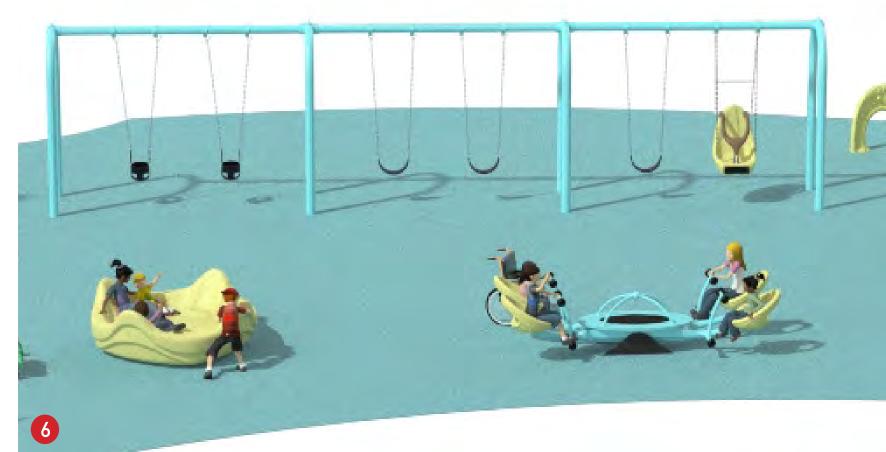

#### **LEGEND**

- 1 48" LOOKOUT TOWER WITH DOUBLE SLIDE
- 2 72" LOOKOUT TOWER WITH SPIRAL SLIDE
- 3 48" LOOKOUT TOWER WITH ROLLER SLIDE
- 4 WAVE CLIMBER
- 5 WAVE BRIDGE
- 6 SURFBOARD CLIMBER
- 7 SWINGS WITH (2) BUCKET SEATS, (1) HARNESS SEAT AND (3) BELT SEATS
- 8 "WE-SAW" GROUP SEE-SAW
- 9 SADDLE SPINNER TRIO
- 10 SWIRL SPINNER
- GROUP SPINNER "BOAT"
- 12 "SQUIGGLE-KNOT" BUOY BRIDGE & LOLLI LADDER
- 13 SENSORY STATION
- 14 PULSE TEMPO SOUND PLAY
- 15 DOLPHIN AND BUBBLE PLAY
- 16 ENTRY BOARDWALK AND PLAZA SEAT WALLS
- 17 TODDLER PICNIC TABLES
- 18 RELOCATED PICNIC TABLE