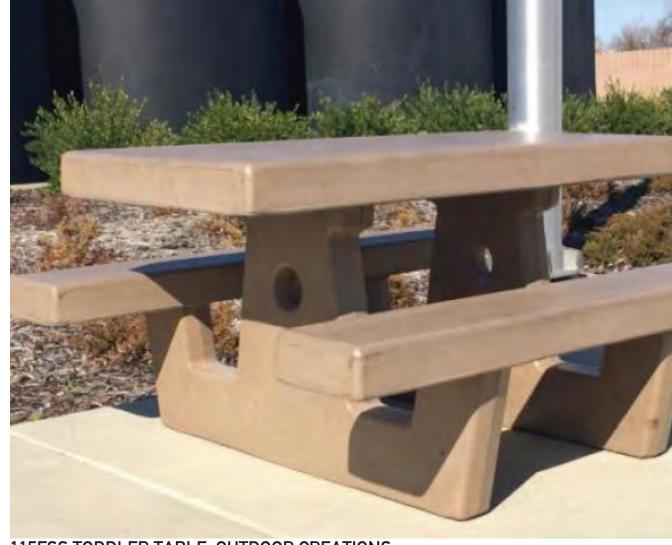

ER
- GROUP SPINNER "BOAT"
- 12 "SQUIGGLE-KNOT" BUOY BRIDGE & LOLLI LADDER
- 13 SENSORY STATION
- 14 PULSE TEMPO SOUND PLAY
- 15 DOLPHIN AND BUBBLE PLAY
- 16 ENTRY BOARDWALK AND PLAZA SEAT WALLS
- 17 TODDLER PICNIC TABLES
- 18 RELOCATED PICNIC TABLE





48" LOOKOUT TOWER WITH WAVE CLIMBERS



**KEY MAP** 



DOLPHINS AND BUBBLE PLAY



SADDLE SPINNER TRIO





HORIZONTAL LADDER



48" TOWER WITH DOUBLE SLIDE AND TALKING TUBES (ON DECK AND GROUND)







SURFBOARD CLIMBER









3-BAY SWINGS WITH (2) BUCKET SWINGS, (3) BELT SWINGS AND (1) HARNESS SWING

## PLAY FEATURES: 2-12 YEAR AREA







LOLLI LADDER

SWIRL SPINNER







72" LOOKOUT TOWER WITH WAVE BRIDGE AND SPIRAL SLIDE



3001AG GROUP BBQ W/ADJUSTABLE GRILL, OUTDOOR CREATIONS



109SRE ACCESSIBLE PICNIC TABLE, OUTDOOR CREATIONS



115FSS TODDLER TABLE, OUTDOOR CREATIONS

### SITE FURNISHINGS



SINGLE POST PYRAMID CANTILEVER SHADE, USA SHADE



HEXAGON SHADE STRUCTURE, USA SHADE



COOLTOPPERS FULL SAIL, LSI (INTEGRATED WITH PLAY EQUIPMENT)

## **SHADE OPTIONS**