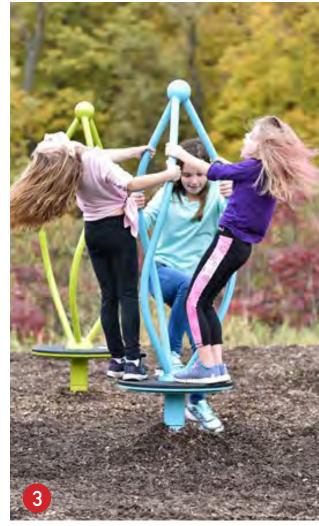

#### **LEGEND**

- 1 48" LOOKOUT TOWER WITH DOUBLE SLIDE
- 2 72" LOOKOUT TOWER WITH SPIRAL SLIDE
- 3 48" LOOKOUT TOWER WITH ROLLER SLIDE
- 4 WAVE CLIMBER
- 5 WAVE BRIDGE
- 6 SURFBOARD CLIMBER
- 7 SWINGS WITH (2) BUCKET SEATS, (1) HARNESS SEAT AND (3) BELT SEATS
- 8 "WE-SAW" GROUP SEE-SAW
- 9 SADDLE SPINNER TRIO
- 10 SWIRL SPINNER
- GROUP SPINNER "BOAT"
- 12 "SQUIGGLE-KNOT" BUOY BRIDGE & LOLLI LADDER
- 13 SENSORY STATION
- 14 PULSE TEMPO SOUND PLAY
- 15 DOLPHIN AND BUBBLE PLAY
- 16 ENTRY BOARDWALK AND PLAZA SEAT WALLS
- 17 TODDLER PICNIC TABLES
- 18 RELOCATED PICNIC TABLE