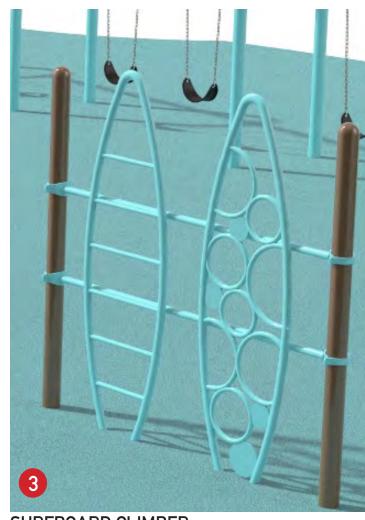

#### **LEGEND**

- 1 48" LOOKOUT TOWER WITH DOUBLE SLIDE
- 2 72" LOOKOUT TOWER WITH SPIRAL SLIDE
- 3 48" LOOKOUT TOWER WITH ROLLER SLIDE
- 4 WAVE CLIMBER
- 5 WAVE BRIDGE
- 6 SURFBOARD CLIMBER
- 7 SWINGS WITH (2) BUCKET SEATS, (1) HARNESS SEAT AND (3) BELT SEATS
- 8 "WE-SAW" GROUP SEE-SAW
- 9 SADDLE SPINNER TRIO
- 10 SWIRL SPINNER
- GROUP SPINNER "BOAT"
- 12 "SQUIGGLE-KNOT" BUOY BRIDGE & LOLLI LADDER
- 13 SENSORY STATION
- 14 PULSE TEMPO SOUND PLAY
- 15 DOLPHIN AND BUBBLE PLAY
- 16 ENTRY BOARDWALK AND PLAZA SEAT WALLS
- 17 TODDLER PICNIC TABLES
- 18 RELOCATED PICNIC TABLE