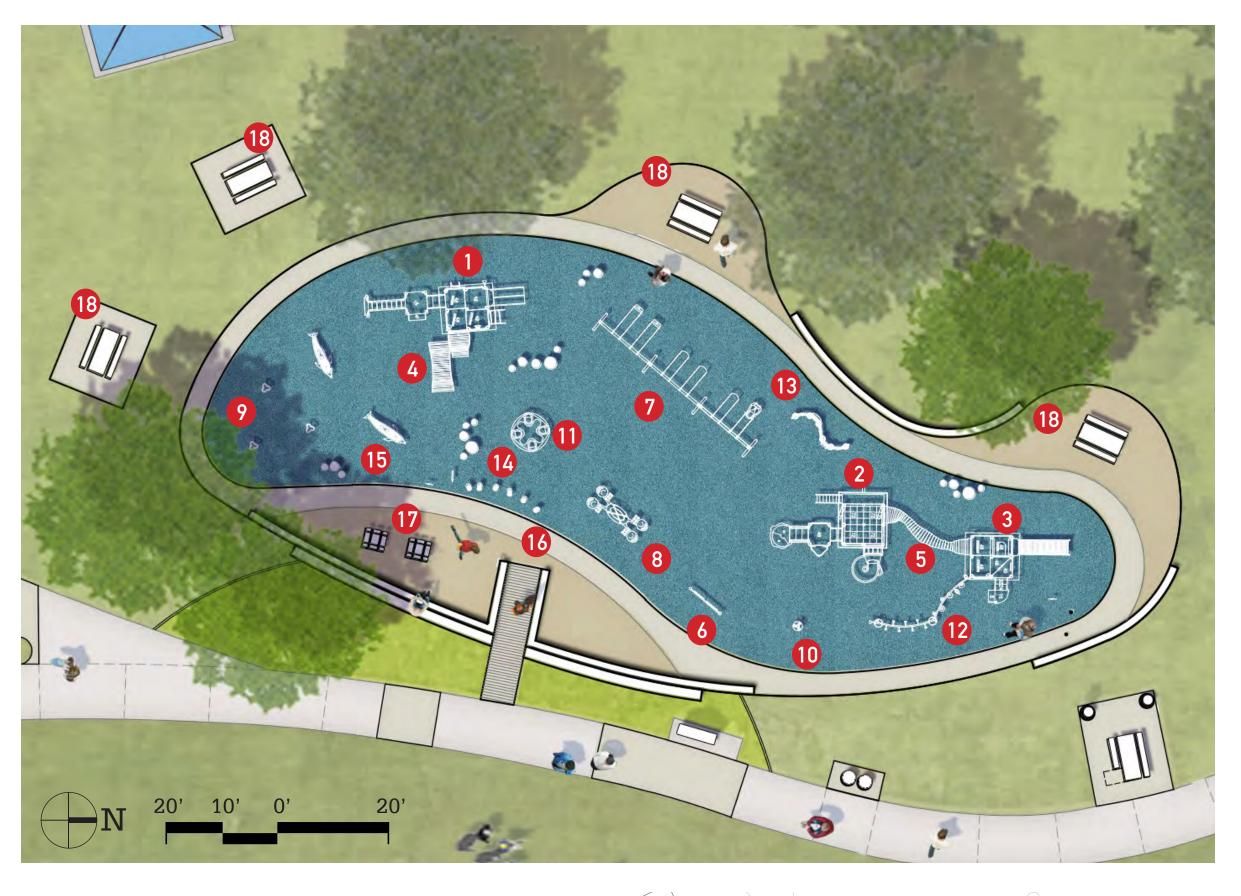

#### **LEGEND**

- 1 48" LOOKOUT TOWER WITH DOUBLE SLIDE
- 2 72" LOOKOUT TOWER WITH SPIRAL SLIDE
- 3 48" LOOKOUT TOWER WITH ROLLER SLIDE
- 4 WAVE CLIMBER
- 5 WAVE BRIDGE
- 6 SURFBOARD CLIMBER
- 7 SWINGS WITH (2) BUCKET SEATS, (1) HARNESS SEAT AND (3) BELT SEATS
- 8 "WE-SAW" GROUP SEE-SAW
- 9 SADDLE SPINNER TRIO
- 10 SWIRL SPINNER
- GROUP SPINNER "BOAT"
- 12 "SQUIGGLE-KNOT" BUOY BRIDGE & LOLLI LADDER
- 13 SENSORY STATION
- 14 PULSE TEMPO SOUND PLAY
- 15 DOLPHIN AND BUBBLE PLAY
- 16 ENTRY BOARDWALK AND PLAZA SEAT WALLS
- 17 TODDLER PICNIC TABLES
- 18 RELOCATED PICNIC TABLE

48" LOOKOUT TOWER WITH WAVE CLIMBERS

**KEY MAP** 

DOLPHINS AND BUBBLE PLAY

SADDLE SPINNER TRIO

HORIZONTAL LADDER

48" TOWER WITH DOUBLE SLIDE AND TALKING TUBES (ON DECK AND GROUND)

SURFBOARD CLIMBER

3-BAY SWINGS WITH (2) BUCKET SWINGS, (3) BELT SWINGS AND (1) HARNESS SWING

## PLAY FEATURES: 2-12 YEAR AREA

LOLLI LADDER

SWIRL SPINNER

72" LOOKOUT TOWER WITH WAVE BRIDGE AND SPIRAL SLIDE

3001AG GROUP BBQ W/ADJUSTABLE GRILL, OUTDOOR CREATIONS

109SRE ACCESSIBLE PICNIC TABLE, OUTDOOR CREATIONS

115FSS TODDLER TABLE, OUTDOOR CREATIONS