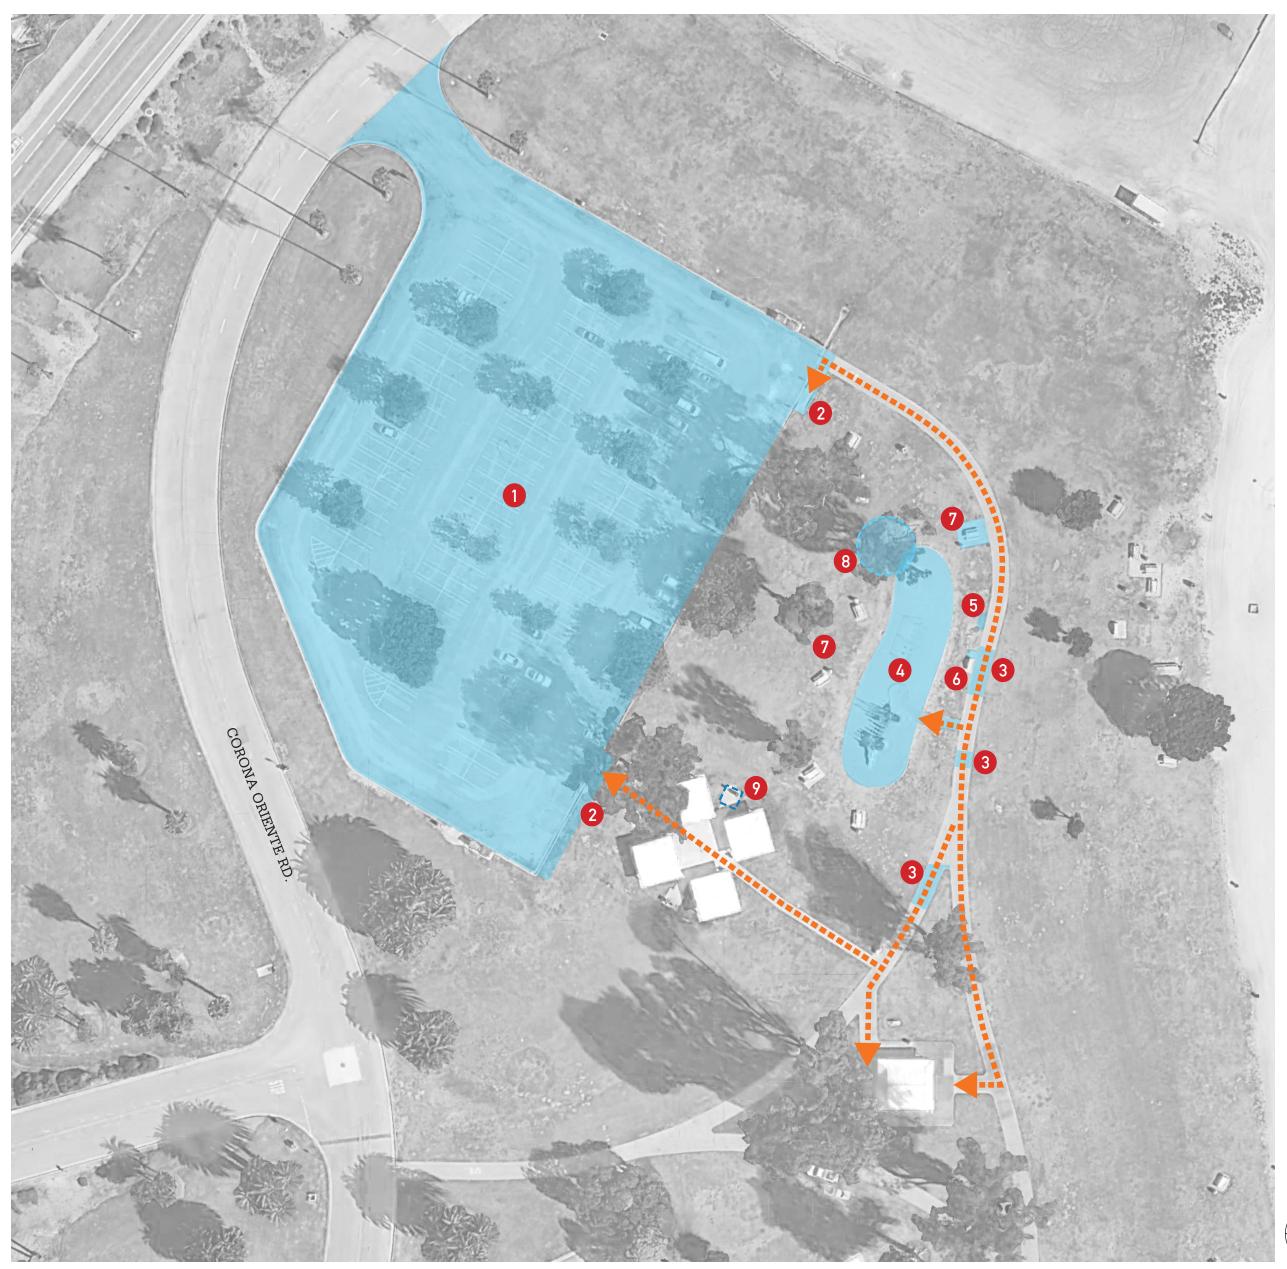

#### **EXISTING PICNIC TABLE**

**EXISTING CANOPY TREES** 

**EXISTING BAYSIDE WALK** 

- 1 PLAYGROUND
- 5 BAYSIDE WALK WITH PICNIC TABLES
- 2 PARKING LOT
- 6 BASKETBALL COURTS
- 3 PICNIC SHELTER
- 7 CROWN POINT BEACH
- 4 COMFORT STATION
- 8 MISSION BAY

#### **SCOPE ITEMS**

- Accessible path of travel\*
  - Re-surface and re-stripe parking lot. Re-grade access aisles as needed to comply with ADA standards. Protect existing trees in place, extend planting islands to allow more space for existing trees.
  - 2 Install / replace new curb ramps, city standard sidewalks, curb and gutter at full width of accessible parking stalls.
  - Re-grade and repair sidewalks at accessible paths of travel to meet ADA compliance.
  - Expand playground area, provide new play equipment for various age group, new seating area and new playground surfacing. Add shade structures.
  - Add new concrete pad along path of travel for trash and recycling receptacles.
  - 6 Relocate trash receptacles away from existing bench. Demarcate wheelchair space at existing bench.
  - Replace existing concrete pad and replace table with new accessible picnic table.
  - 8 Remove (1) existing tree and add (3) 36" box trees around the new playground area.
  - 9 Replace existing grill with ADA compliant equipment.
    - \* Confirm accessible path of travel does not have more than 1/2" gap at paving joints at all locations. Any joints with larger than 1/2" gap to be filled.