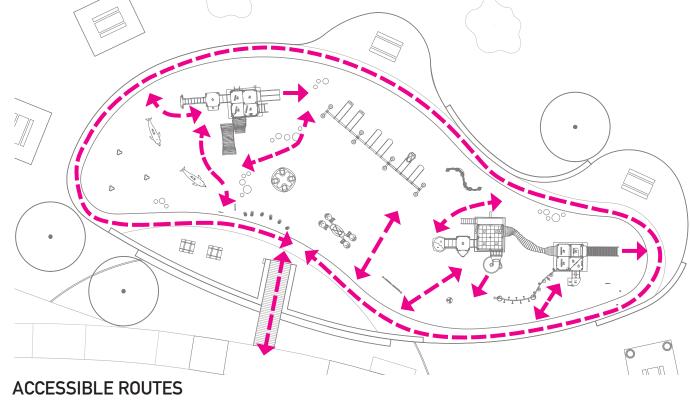

►──→ ACCESSIBLE PATH

----- LIMIT OF WORK

POURED-IN-PLACE RUBBER SURFACING, TOT TURF SUPREME