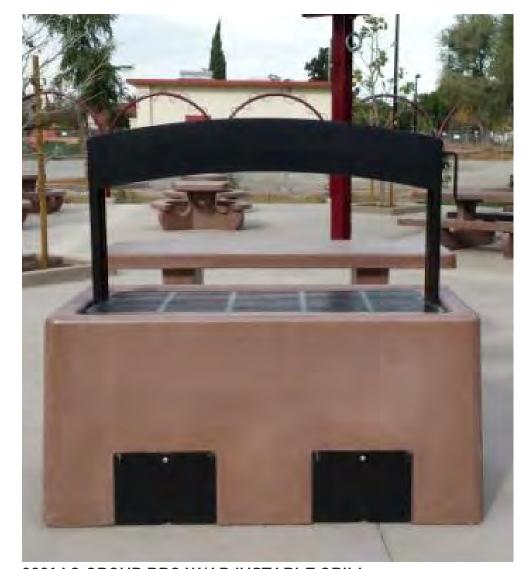

## PLAY FEATURES: 2-12 YEAR AREA

LOLLI LADDER

SWIRL SPINNER

72" LOOKOUT TOWER WITH WAVE BRIDGE AND SPIRAL SLIDE

3001AG GROUP BBQ W/ADJUSTABLE GRILL, OUTDOOR CREATIONS

109SRE ACCESSIBLE PICNIC TABLE, OUTDOOR CREATIONS