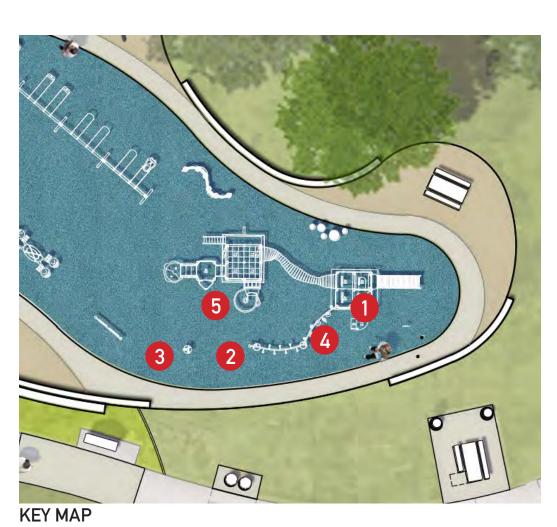

#### **EXISTING PICNIC TABLE**

**EXISTING CANOPY TREES** 

**EXISTING BAYSIDE WALK** 

- 1 PLAYGROUND
- 5 BAYSIDE WALK WITH PICNIC TABLES
- 2 PARKING LOT
- 6 BASKETBALL COURTS
- 3 PICNIC SHELTER
- 7 CROWN POINT BEACH
- 4 COMFORT STATION
- 8 MISSION BAY