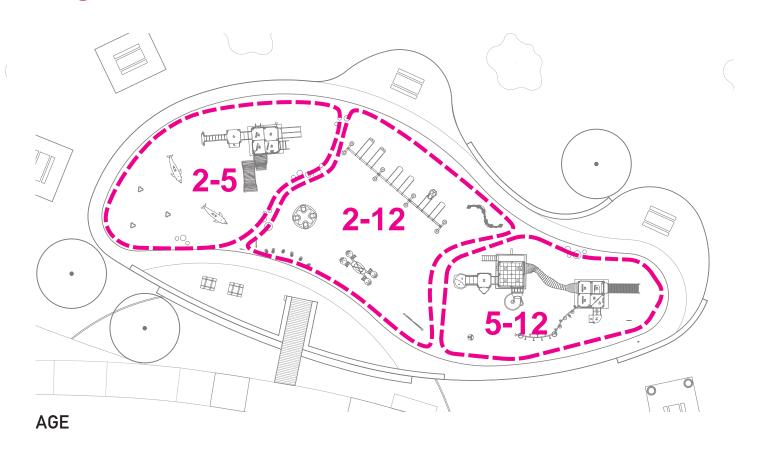

CONCRETE PAD
- 9 ACCESSIBLE BBQ GRILL AT EXISTING PICNIC AREA
- RELOCATED PICNIC TABLE
- 11 REPLACEMENT TREE PLANTING

►──→ ACCESSIBLE PATH

----- LIMIT OF WORK





POURED-IN-PLACE RUBBER SURFACING, TOT TURF SUPREME



#### **LEGEND**

- 1 48" LOOKOUT TOWER WITH DOUBLE SLIDE
- 2 72" LOOKOUT TOWER WITH SPIRAL SLIDE
- 3 48" LOOKOUT TOWER WITH ROLLER SLIDE
- 4 WAVE CLIMBER
- 5 WAVE BRIDGE
- 6 SURFBOARD CLIMBER
- 7 SWINGS WITH (2) BUCKET SEATS, (1) HARNESS SEAT AND (3) BELT SEATS
- 8 "WE-SAW" GROUP SEE-SAW
- 9 SADDLE SPINNER TRIO
- 10 SWIRL SPINNER
- GROUP SPINNER "BOAT"
- 12 "SQUIGGLE-KNOT" BUOY BRIDGE & LOLLI LADDER
- 13 SENSORY STATION
- 14 PULSE TEMPO SOUND PLAY
- 15 DOLPHIN AND BUBBLE PLAY
- 16 ENTRY BOARDWALK AND PLAZA SEAT WALLS
- 17 TODDLER PICNIC TABLES
- 18 RELOCATED PICNIC TABLE





48" LOOKOUT TOWER WITH WAVE CLIMBERS



**KEY MAP** 



DOLPHINS AND BUBBLE PLAY



SADDLE SPINNER TRIO





HORIZONTAL LADDER



48" TOWER WITH DOUBLE SLIDE AND TALKING TUBES (ON DECK AND GROUND)







SURFBOARD CLIMBER









3-BAY SWINGS WITH (2) BUCKET SWINGS, (3) BELT SWINGS AND (1) HARNESS SWING

## PLAY FEATURES: 2-12 YEAR AREA







LOLLI LADDER

SWIRL SPINNER







72" LOOKOUT TOWER WITH WAVE BRIDGE AND SPIRAL SLIDE



3001AG GROUP BBQ W/ADJUSTABLE GRILL, OUTDOOR CREATIONS



109SRE ACCESSIBLE PICNIC TABLE, OUTDOOR CREATIONS



115FSS TODDLER TABLE, OUTDOOR CREATIONS

### SITE FURNISHINGS



SINGLE POST PYRAMID CANTILEVER SHADE, USA SHADE



HEXAGON SHADE STRUCTURE, USA SHADE



COOLTOPPERS FULL SAIL, LSI (INTEGRATED WITH PLAY EQUIPMENT)

## **SHADE OPTIONS**