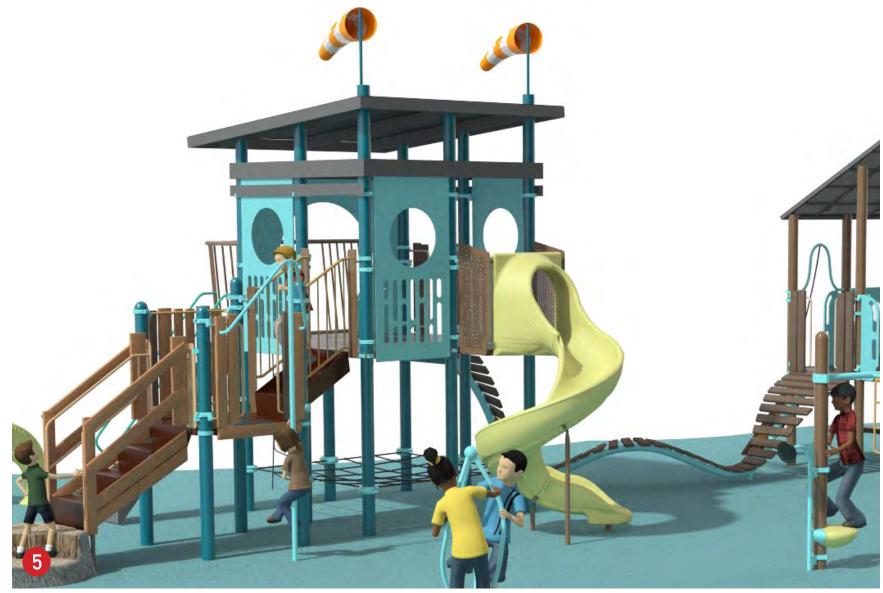

#### **LEGEND**

- 1 48" LOOKOUT TOWER WITH DOUBLE SLIDE
- 2 72" LOOKOUT TOWER WITH SPIRAL SLIDE
- 3 48" LOOKOUT TOWER WITH ROLLER SLIDE
- 4 WAVE CLIMBER
- 5 WAVE BRIDGE
- 6 SURFBOARD CLIMBER
- 7 SWINGS WITH (2) BUCKET SEATS, (1) HARNESS SEAT AND (3) BELT SEATS
- 8 "WE-SAW" GROUP SEE-SAW
- 9 SADDLE SPINNER TRIO
- 10 SWIRL SPINNER
- GROUP SPINNER "BOAT"
- 12 "SQUIGGLE-KNOT" BUOY BRIDGE & LOLLI LADDER
- 13 SENSORY STATION
- 14 PULSE TEMPO SOUND PLAY
- 15 DOLPHIN AND BUBBLE PLAY
- 16 ENTRY BOARDWALK AND PLAZA SEAT WALLS
- 17 TODDLER PICNIC TABLES
- 18 RELOCATED PICNIC TABLE