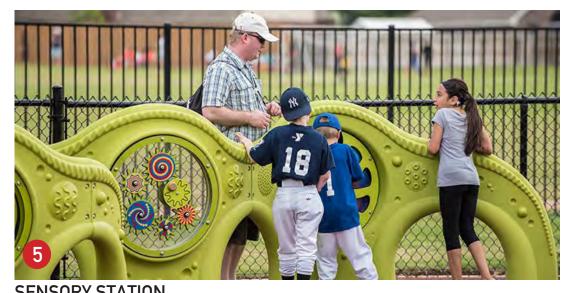

#### **LEGEND**

- 1 48" LOOKOUT TOWER WITH DOUBLE SLIDE
- 2 72" LOOKOUT TOWER WITH SPIRAL SLIDE
- 3 48" LOOKOUT TOWER WITH ROLLER SLIDE
- 4 WAVE CLIMBER
- 5 WAVE BRIDGE
- 6 SURFBOARD CLIMBER
- 7 SWINGS WITH (2) BUCKET SEATS, (1) HARNESS SEAT AND (3) BELT SEATS
- 8 "WE-SAW" GROUP SEE-SAW
- 9 SADDLE SPINNER TRIO
- 10 SWIRL SPINNER
- GROUP SPINNER "BOAT"
- 12 "SQUIGGLE-KNOT" BUOY BRIDGE & LOLLI LADDER
- 13 SENSORY STATION
- 14 PULSE TEMPO SOUND PLAY
- 15 DOLPHIN AND BUBBLE PLAY
- 16 ENTRY BOARDWALK AND PLAZA SEAT WALLS
- 17 TODDLER PICNIC TABLES
- 18 RELOCATED PICNIC TABLE