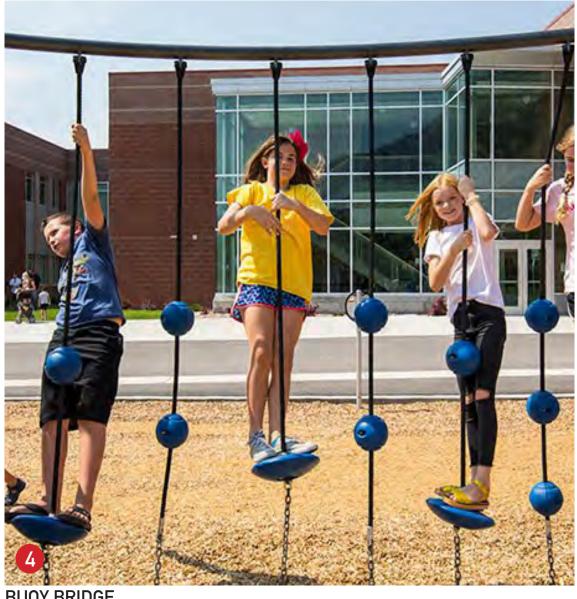

#### **LEGEND**

- 1 48" LOOKOUT TOWER WITH DOUBLE SLIDE
- 2 72" LOOKOUT TOWER WITH SPIRAL SLIDE
- 3 48" LOOKOUT TOWER WITH ROLLER SLIDE
- 4 WAVE CLIMBER
- 5 WAVE BRIDGE
- 6 SURFBOARD CLIMBER
- 7 SWINGS WITH (2) BUCKET SEATS, (1) HARNESS SEAT AND (3) BELT SEATS
- 8 "WE-SAW" GROUP SEE-SAW
- 9 SADDLE SPINNER TRIO
- 10 SWIRL SPINNER
- GROUP SPINNER "BOAT"
- 12 "SQUIGGLE-KNOT" BUOY BRIDGE & LOLLI LADDER
- 13 SENSORY STATION
- 14 PULSE TEMPO SOUND PLAY
- 15 DOLPHIN AND BUBBLE PLAY
- 16 ENTRY BOARDWALK AND PLAZA SEAT WALLS
- 17 TODDLER PICNIC TABLES
- 18 RELOCATED PICNIC TABLE