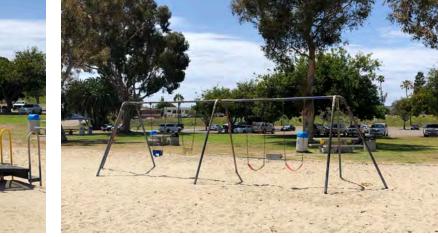

# CROWN POINT NORTH IMPROVEMENTS PLAYGROUND AND PARKING LOT

Mission Bay Park Improvement Fund Oversight Committee Meeting
November 5, 2019





#### **EXISTING PLAYGROUND**







Play structure

Swings

Concrete Climber

#### **EXISTING PICNIC TABLE**





**EXISTING CANOPY TREES** 



**EXISTING BAYSIDE WALK** 









- 1 PLAYGROUND
- 5 BAYSIDE WALK WITH PICNIC TABLES
- 2 PARKING LOT
- 6 BASKETBALL COURTS
- 3 PICNIC SHELTER
- 7 CROWN POINT BEACH
- 4 COMFORT STATION
- 8 MISSION BAY



#### **SCOPE ITEMS**

- Accessible path of travel\*
  - Re-surface and re-stripe parking lot. Re-grade access aisles as needed to comply with ADA standards. Protect existing trees in place, extend planting islands to allow more space for existing trees.
  - 2 Install / replace new curb ramps, city standard sidewalks, curb and gutter at full width of accessible parking stalls.
  - Re-grade and repair sidewalks at accessible paths of travel to meet ADA compliance.
  - Expand playg