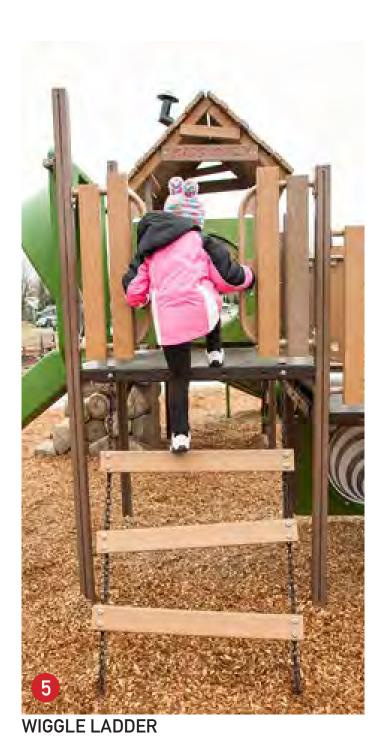

#### **LEGEND**

- 1 48" LOOKOUT TOWER WITH DOUBLE SLIDE
- 2 72" LOOKOUT TOWER WITH SPIRAL SLIDE
- 3 48" LOOKOUT TOWER WITH ROLLER SLIDE
- 4 WAVE CLIMBER
- 5 WAVE BRIDGE
- 6 SURFBOARD CLIMBER
- 7 SWINGS WITH (2) BUCKET SEATS, (1) HARNESS SEAT AND (3) BELT SEATS
- 8 "WE-SAW" GROUP SEE-SAW
- 9 SADDLE SPINNER TRIO
- 10 SWIRL SPINNER
- GROUP SPINNER "BOAT"
- 12 "SQUIGGLE-KNOT" BUOY BRIDGE & LOLLI LADDER
- 13 SENSORY STATION
- 14 PULSE TEMPO SOUND PLAY
- 15 DOLPHIN AND BUBBLE PLAY
- 16 ENTRY BOARDWALK AND PLAZA SEAT WALLS
- 17 TODDLER PICNIC TABLES
- 18 RELOCATED PICNIC TABLE

48" LOOKOUT TOWER WITH WAVE CLIMBERS

**KEY MAP** 

DOLPHINS AND BUBBLE PLAY

SADDLE SPINNER TRIO

HORIZONTAL LADDER

48" TOWER WITH DOUBLE SLIDE AND TALKING TUBES (ON DECK AND GROUND)

SURFBOARD CLIMBER

3-BAY SWINGS WITH (2) BUCKET SWINGS, (3) BELT SWINGS AND (1) HARNESS SWING