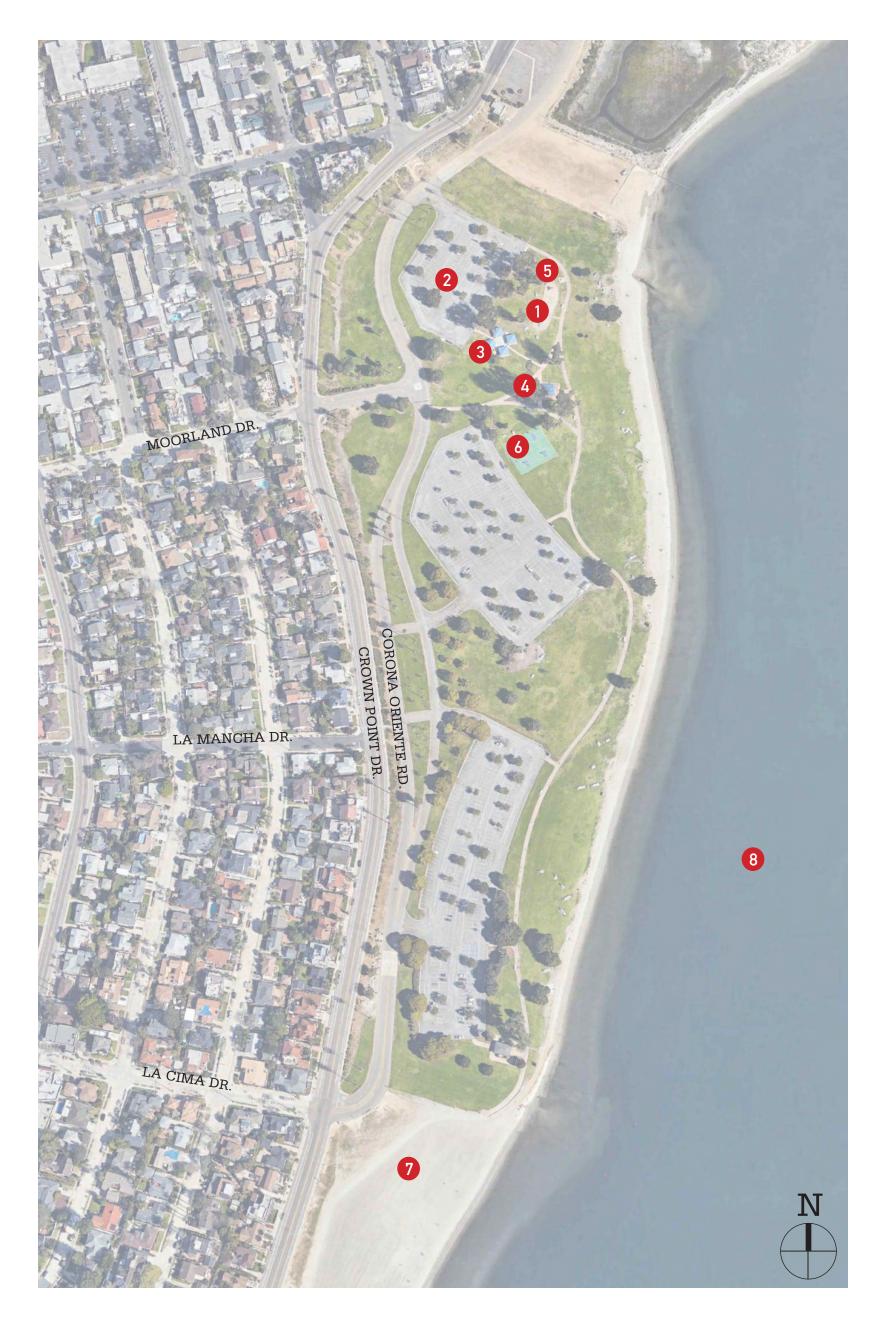

# CROWN POINT NORTH IMPROVEMENTS PLAYGROUND AND PARKING LOT

Mission Bay Park Improvement Fund Oversight Committee Meeting
November 5, 2019





#### **EXISTING PLAYGROUND**







Play structure

Swings

Concrete Climber

#### **EXISTING PICNIC TABLE**





**EXISTING CANOPY TREES** 



**EXISTING BAYSIDE WALK** 









- 1 PLAYGROUND
- 5 BAYSIDE WALK WITH PICNIC TABLES
- 2 PARKING LOT
- 6 BASKETBALL COURTS
- 3 PICNIC SHELTER
- 7 CROWN POINT BEACH
- 4 COMFORT STATION
- 8 MISSION BAY



#### **SCOPE ITEMS**

- Accessible path of travel\*
  - Re-surface and re-stripe parking lot. Re-grade access aisles as needed to comply with ADA standards. Protect existing trees in place, extend planting islands to allow more space for existing trees.
  - 2 Install / replace new curb ramps, city standard sidewalks, curb and gutter at full width of accessible parking stalls.
  - Re-grade and repair sidewalks at accessible paths of travel to mee