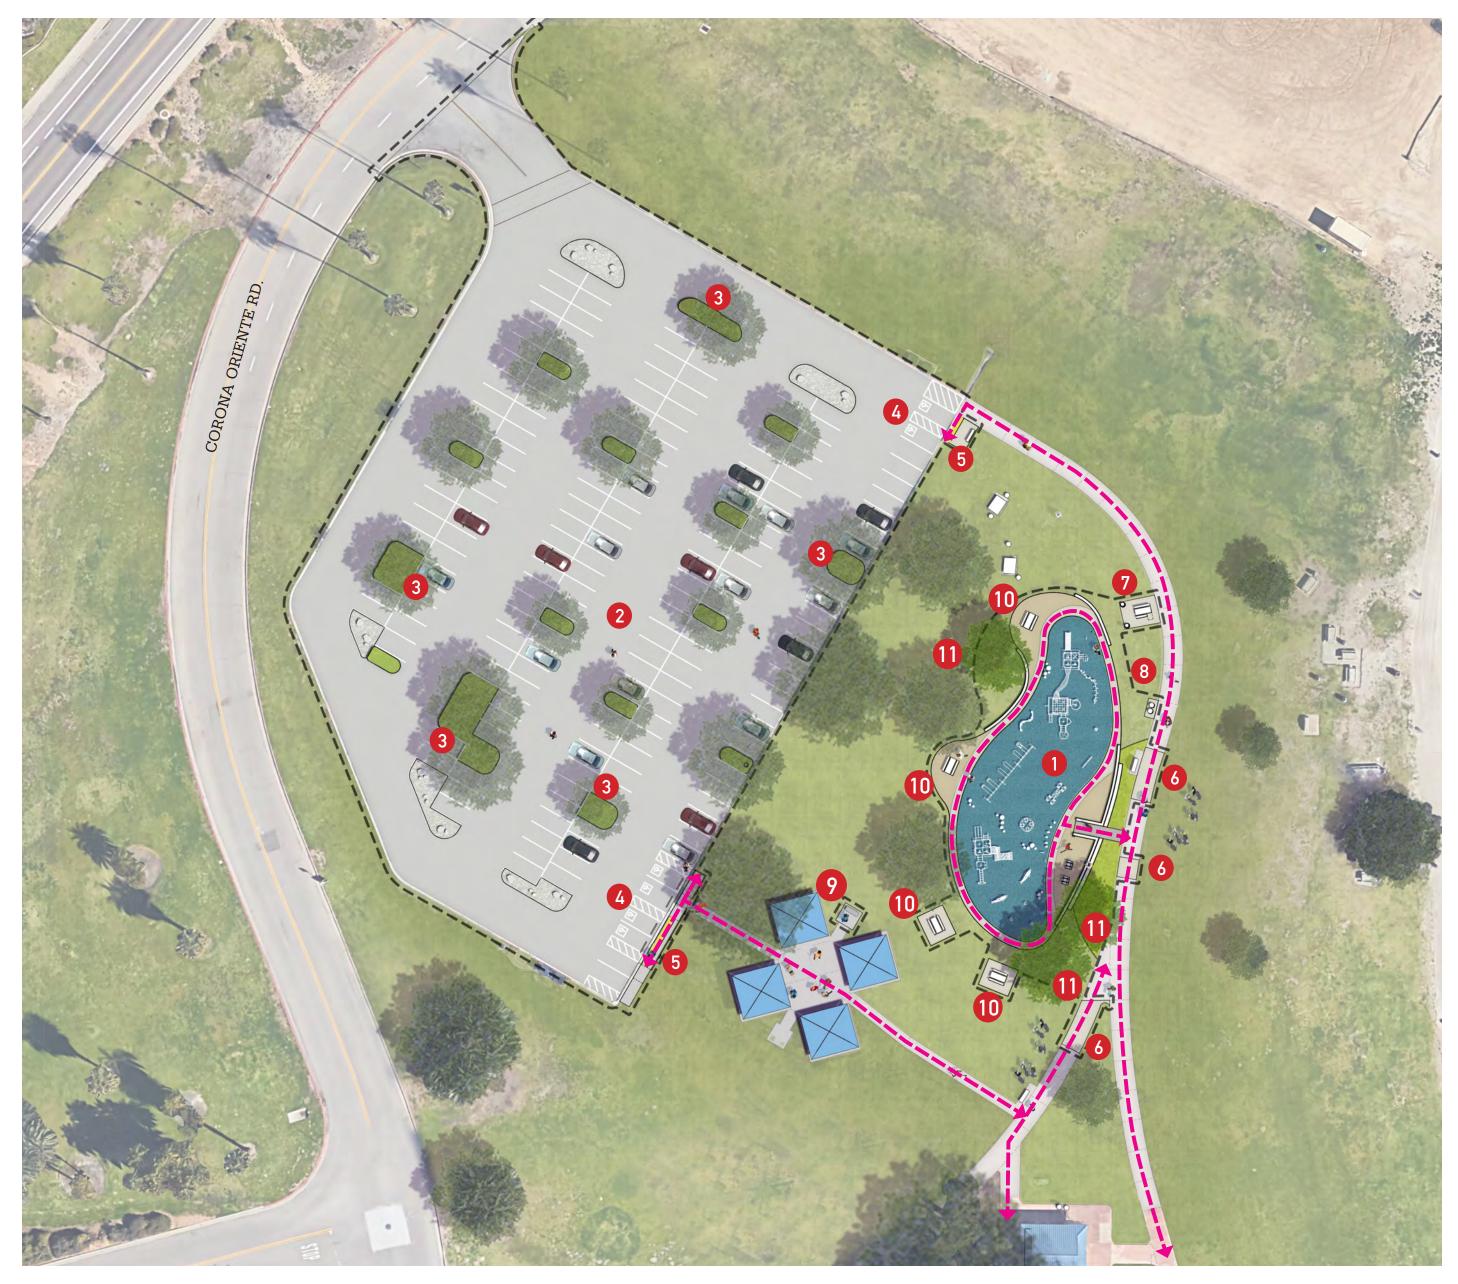

#### **LEGEND**

- 1 PLAYGROUND EQUIPMENT AND POURED-IN-PLACE RUBBER SAFETY SURFACING
- 2 PARKING LOT, RESURFACED AND RESTRIPED
- 3 EXPANDED PLANTING AREA AT EXISTING TREES
- 4 ADA PARKING STALLS
- 5 CURB RAMP AND WALKWAY
- 6 REPLACED CONCRETE WALKWAY AT NON-COMPLIANT PATH
- ACCESSIBLE PICNIC TABLE AT EXISTING CONCRETE RAD
- 8 RELOCATED TRASH & RECYCLING RECEPTACLES AT NEW CONCRETE PAD
- 9 ACCESSIBLE BBQ GRILL AT EXISTING PICNIC AREA
- RELOCATED PICNIC TABLE
- 11 REPLACEMENT TREE PLANTING

►──→ ACCESSIBLE PATH

----- LIMIT OF WORK

POURED-IN-PLACE RUBBER SURFACING, TOT TURF SUPREME