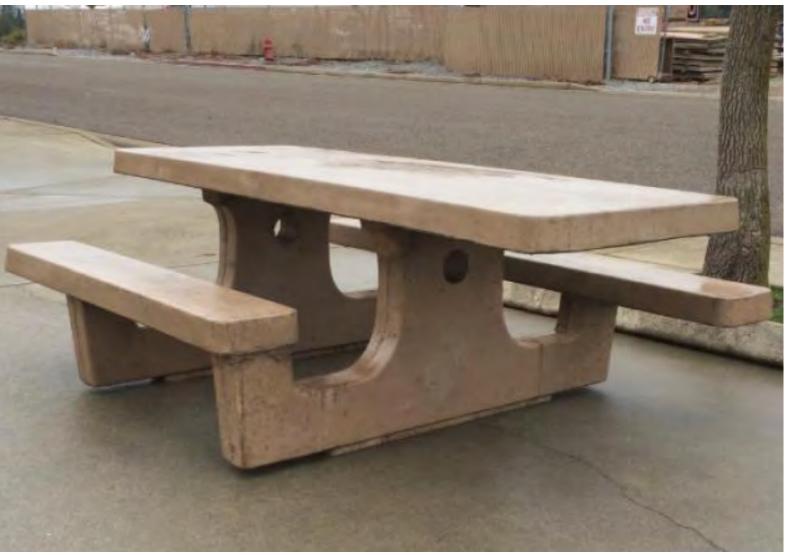

## PLAY FEATURES: 2-12 YEAR AREA

LOLLI LADDER

SWIRL SPINNER

72" LOOKOUT TOWER WITH WAVE BRIDGE AND SPIRAL SLIDE

3001AG GROUP BBQ W/ADJUSTABLE GRILL, OUTDOOR CREATIONS

109SRE ACCESSIBLE PICNIC TABLE, OUTDOOR CREATIONS