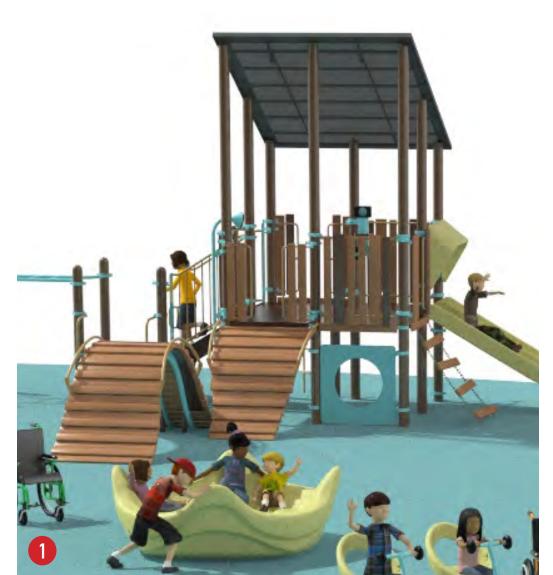

#### **LEGEND**

- 1 48" LOOKOUT TOWER WITH DOUBLE SLIDE
- 2 72" LOOKOUT TOWER WITH SPIRAL SLIDE
- 3 48" LOOKOUT TOWER WITH ROLLER SLIDE
- 4 WAVE CLIMBER
- 5 WAVE BRIDGE
- 6 SURFBOARD CLIMBER
- 7 SWINGS WITH (2) BUCKET SEATS, (1) HARNESS SEAT AND (3) BELT SEATS
- 8 "WE-SAW" GROUP SEE-SAW
- 9 SADDLE SPINNER TRIO
- 10 SWIRL SPINNER
- GROUP SPINNER "BOAT"
- 12 "SQUIGGLE-KNOT" BUOY BRIDGE & LOLLI LADDER
- 13 SENSORY STATION
- 14 PULSE TEMPO SOUND PLAY
- 15 DOLPHIN AND BUBBLE PLAY
- 16 ENTRY BOARDWALK AND PLAZA SEAT WALLS
- 17 TODDLER PICNIC TABLES
- 18 RELOCATED PICNIC TABLE

48" LOOKOUT TOWER WITH WAVE CLIMBERS

**KEY MAP** 

DOLPHINS AND BUBBLE PLAY

SADDLE SPINNER TRIO

HORIZONTAL LADDER

48" TOWER WITH DOUBLE SLIDE AND TALKING TUBES (ON DECK AND GROUND)

SURFBOARD CLIMBER

3-BAY SWINGS WITH (2) BUCKET SWINGS, (3) BELT SWINGS AND (1) HARNESS SWING