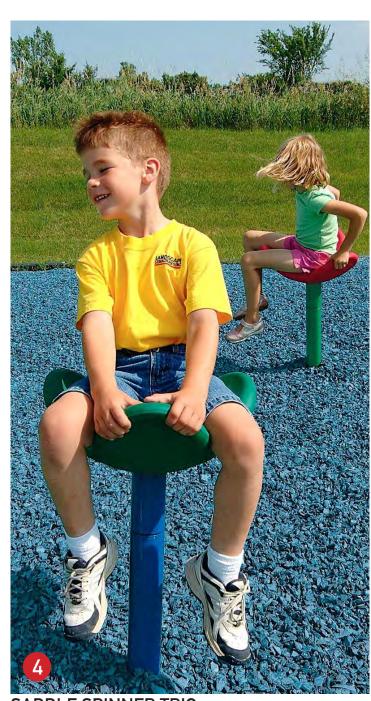

#### **LEGEND**

- 1 48" LOOKOUT TOWER WITH DOUBLE SLIDE
- 2 72" LOOKOUT TOWER WITH SPIRAL SLIDE
- 3 48" LOOKOUT TOWER WITH ROLLER SLIDE
- 4 WAVE CLIMBER
- 5 WAVE BRIDGE
- 6 SURFBOARD CLIMBER
- 7 SWINGS WITH (2) BUCKET SEATS, (1) HARNESS SEAT AND (3) BELT SEATS
- 8 "WE-SAW" GROUP SEE-SAW
- 9 SADDLE SPINNER TRIO
- 10 SWIRL SPINNER
- GROUP SPINNER "BOAT"
- 12 "SQUIGGLE-KNOT" BUOY BRIDGE & LOLLI LADDER
- 13 SENSORY STATION
- 14 PULSE TEMPO SOUND PLAY
- 15 DOLPHIN AND BUBBLE PLAY
- 16 ENTRY BOARDWALK AND PLAZA SEAT WALLS
- 17 TODDLER PICNIC TABLES
- 18 RELOCATED PICNIC TABLE

48" LOOKOUT TOWER WITH WAVE CLIMBERS

**KEY MAP** 

DOLPHINS AND BUBBLE PLAY

SADDLE SPINNER TRIO

HORIZONTAL LADDER

48" TOWER WITH DOUBLE SLIDE AND TALKING TUBES (ON DECK AND GROUND)

SURFBOARD CLIMBER

3-BAY SWINGS WITH (2) BUCKET SWINGS, (3) BELT SWINGS AND (1) HARNESS SWING