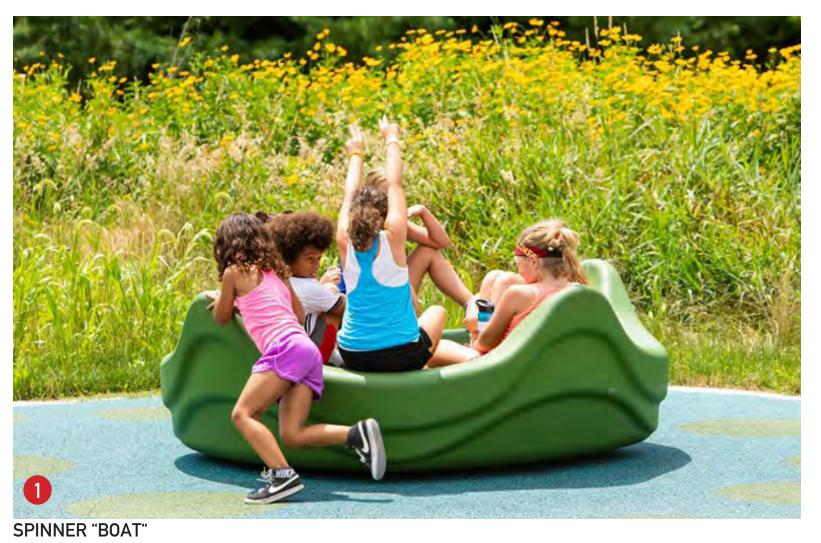

#### **LEGEND**

- 1 48" LOOKOUT TOWER WITH DOUBLE SLIDE
- 2 72" LOOKOUT TOWER WITH SPIRAL SLIDE
- 3 48" LOOKOUT TOWER WITH ROLLER SLIDE
- 4 WAVE CLIMBER
- 5 WAVE BRIDGE
- 6 SURFBOARD CLIMBER
- 7 SWINGS WITH (2) BUCKET SEATS, (1) HARNESS SEAT AND (3) BELT SEATS
- 8 "WE-SAW" GROUP SEE-SAW
- 9 SADDLE SPINNER TRIO
- 10 SWIRL SPINNER
- GROUP SPINNER "BOAT"
- 12 "SQUIGGLE-KNOT" BUOY BRIDGE & LOLLI LADDER
- 13 SENSORY STATION
- 14 PULSE TEMPO SOUND PLAY
- 15 DOLPHIN AND BUBBLE PLAY
- 16 ENTRY BOARDWALK AND PLAZA SEAT WALLS
- 17 TODDLER PICNIC TABLES
- 18 RELOCATED PICNIC TABLE