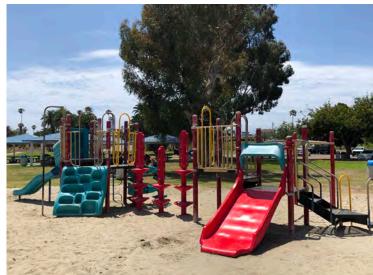

# CROWN POINT NORTH IMPROVEMENTS PLAYGROUND AND PARKING LOT

Mission Bay Park Improvement Fund Oversight Committee Meeting
November 5, 2019





#### **EXISTING PLAYGROUND**







Play structure

Swings

Concrete Climber

#### **EXISTING PICNIC TABLE**





**EXISTING CANOPY TREES** 



**EXISTING BAYSIDE WALK** 









- 1 PLAYGROUND
- 5 BAYSIDE WALK WITH PICNIC TABLES
- 2 PARKING LOT
- 6 BASKETBALL COURTS
- 3 PICNIC SHELTER
- 7 CROWN POINT BEACH
- 4 COMFORT STATION
- 8 MISSION BAY



#### **SCOPE ITEMS**

- Accessible path of travel\*
  - Re-surface and re-stripe parking lot. Re-grade access aisles as needed to comply with ADA standards. Protect existing trees in place, extend planting islands to allow more space for existing trees.
  - 2 Install / replace new curb ramps, city standard sidewalks, curb and gutter at full width of accessible parking stalls.
  - Re-grade and repair sidewalks at accessible paths of travel to meet ADA compliance.
  - Expand pla