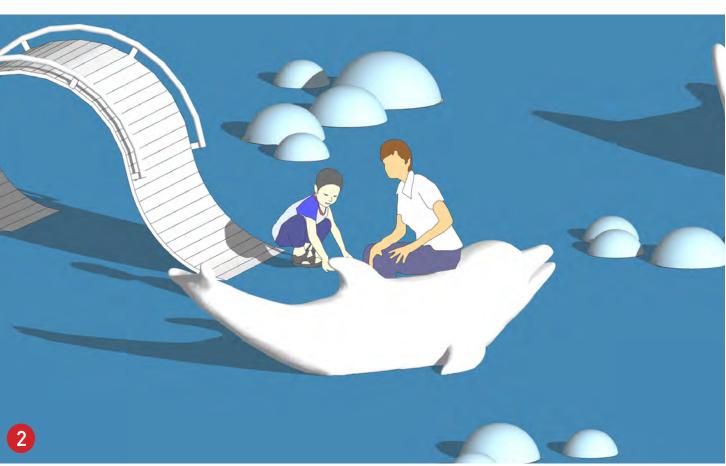

#### **LEGEND**

- 1 48" LOOKOUT TOWER WITH DOUBLE SLIDE
- 2 72" LOOKOUT TOWER WITH SPIRAL SLIDE
- 3 48" LOOKOUT TOWER WITH ROLLER SLIDE
- 4 WAVE CLIMBER
- 5 WAVE BRIDGE
- 6 SURFBOARD CLIMBER
- 7 SWINGS WITH (2) BUCKET SEATS, (1) HARNESS SEAT AND (3) BELT SEATS
- 8 "WE-SAW" GROUP SEE-SAW
- 9 SADDLE SPINNER TRIO
- 10 SWIRL SPINNER
- GROUP SPINNER "BOAT"
- 12 "SQUIGGLE-KNOT" BUOY BRIDGE & LOLLI LADDER
- 13 SENSORY STATION
- 14 PULSE TEMPO SOUND PLAY
- 15 DOLPHIN AND BUBBLE PLAY
- 16 ENTRY BOARDWALK AND PLAZA SEAT WALLS
- 17 TODDLER PICNIC TABLES
- 18 RELOCATED PICNIC TABLE

48" LOOKOUT TOWER WITH WAVE CLIMBERS

**KEY MAP** 

DOLPHINS AND BUBBLE PLAY

SADDLE SPINNER TRIO

HORIZONTAL LADDER

48" TOWER WITH DOUBLE SLIDE AND TALKING TUBES (ON DECK AND GROUND)

SURFBOARD CLIMBER

3-BAY SWINGS WITH (2) BUCKET SWINGS, (3) BELT SWINGS AND (1) HARNESS SWING