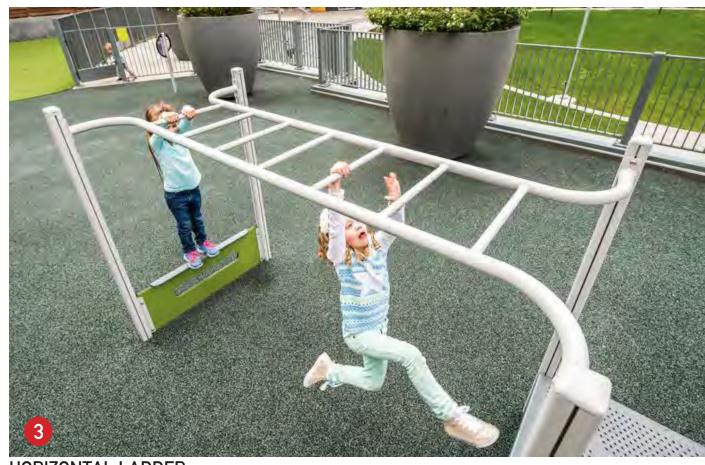

48" LOOKOUT TOWER WITH WAVE CLIMBERS

**KEY MAP** 

DOLPHINS AND BUBBLE PLAY

SADDLE SPINNER TRIO

HORIZONTAL LADDER

48" TOWER WITH DOUBLE SLIDE AND TALKING TUBES (ON DECK AND GROUND)

SURFBOARD CLIMBER

3-BAY SWINGS WITH (2) BUCKET SWINGS, (3) BELT SWINGS AND (1) HARNESS SWING