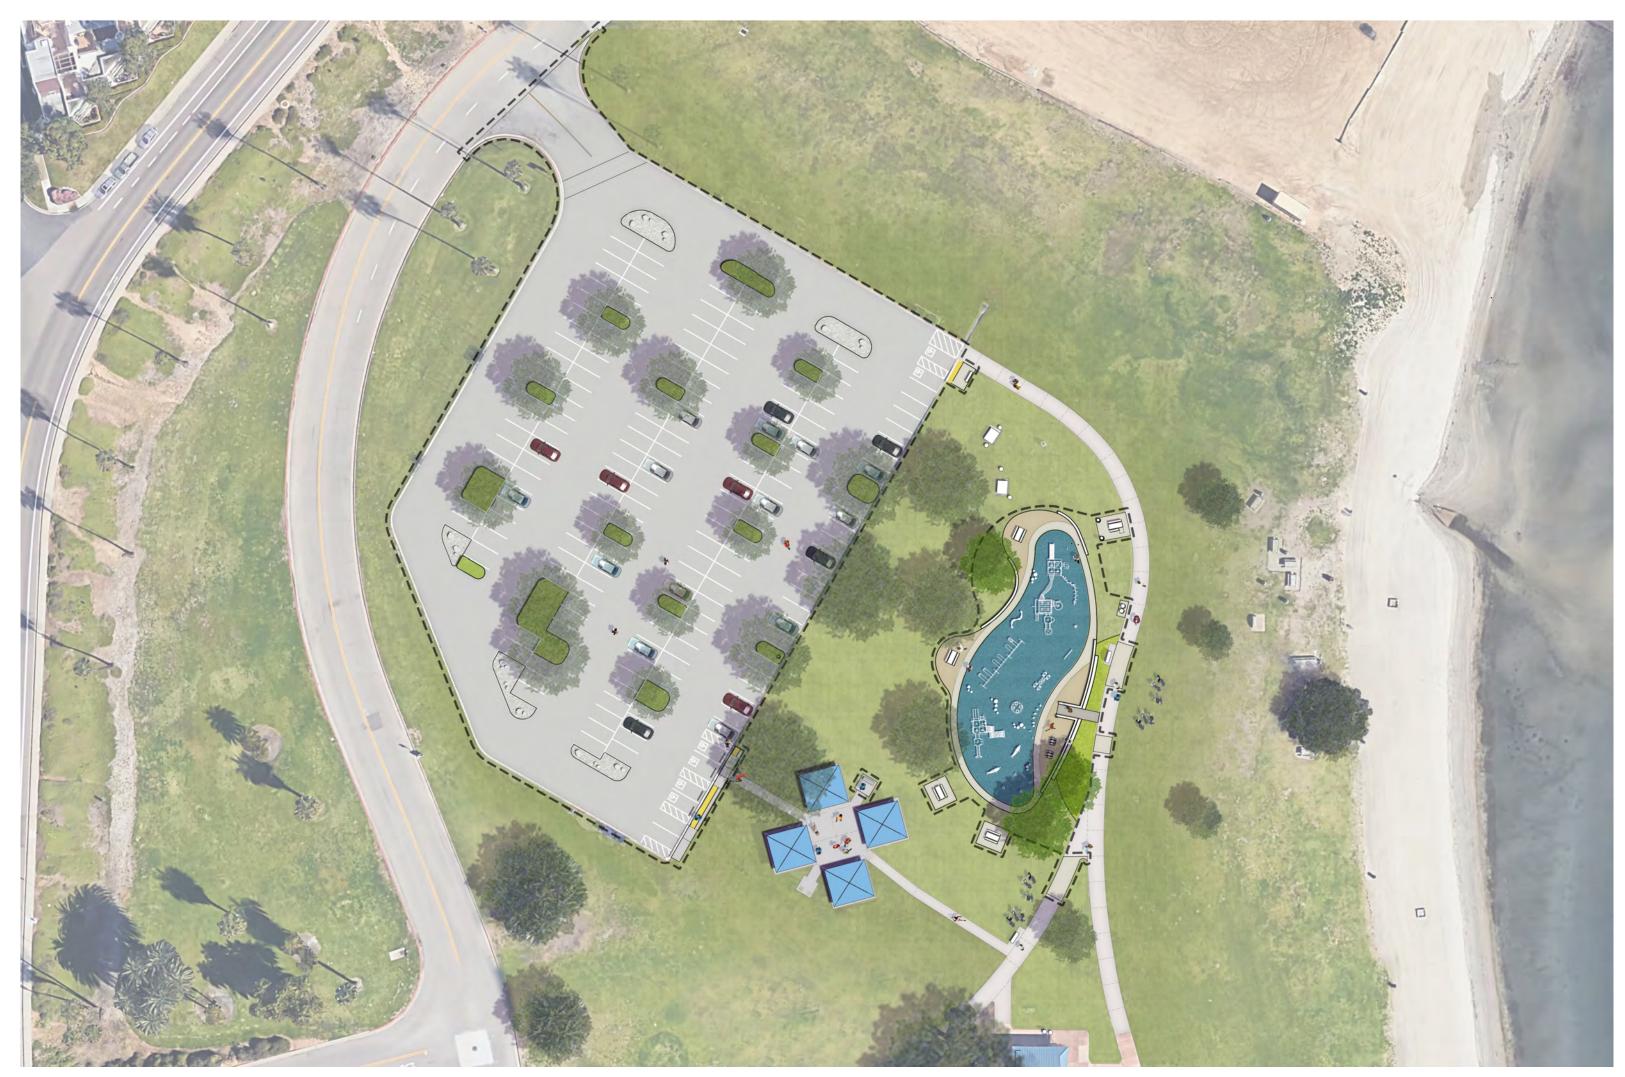

#### **EXISTING PICNIC TABLE**

**EXISTING CANOPY TREES** 

**EXISTING BAYSIDE WALK** 

- 1 PLAYGROUND
- 5 BAYSIDE WALK WITH PICNIC TABLES
- 2 PARKING LOT
- 6 BASKETBALL COURTS
- 3 PICNIC SHELTER
- 7 CROWN POINT BEACH
- 4 COMFORT STATION
- 8 MISSION BAY

#### **SCOPE ITEMS**

- Accessible path of travel\*
  - Re-surface and re-stripe parking lot. Re-grade access aisles as needed to comply with ADA standards. Protect existing trees in place, extend planting islands to allow more space for existing trees.
  - 2 Install / replace new curb ramps, city standard sidewalks, curb and gutter at full width of accessible parking stalls.
  - Re-grade and repair sidewalks at accessible paths of travel to meet ADA compliance.
  - Expand playground area, provide new play equipment for various age group, new seating area and new playground surfacing. Add shade structures.
  - Add new concrete pad along path of travel for trash and recycling receptacles.
  - 6 Relocate trash receptacles away from existing bench. Demarcate wheelchair space at existing bench.
  - Replace existing concrete pad and replace table with new accessible picnic table.
  - 8 Remove (1) existing tree and add (3) 36" box trees around the new playground area.
  - 9 Replace existing grill with ADA compliant equipment.
    - \* Confirm accessible path of travel does not have more than 1/2" gap at paving joints at all locations. Any joints with larger than 1/2" gap to be filled.

#### **LEGEND**

- 1 PLAYGROUND EQUIPMENT AND POURED-IN-PLACE RUBBER SAFETY SURFACING
- 2 PARKING LOT, RESURFACED AND RESTRIPED
- 3 EXPANDED PLANTING AREA AT EXISTING TREES
- 4 ADA PARKING STALLS
- 5 CURB RAMP AND WALKWAY
- 6 REPLACED CONCRETE WALKWAY AT NON-COMPLIANT PATH
- ACCESSIBLE PICNIC TABLE AT EXISTING CONCRETE RAD
- 8 RELOCATED TRASH & RECYCLING RECEPTACLES AT NEW CONCRETE PAD
- 9 ACCESSIBLE BBQ GRILL AT EXISTING PICNIC AREA
- RELOCATED PICNIC TABLE
- 11 REPLACEMENT TREE PLANTING