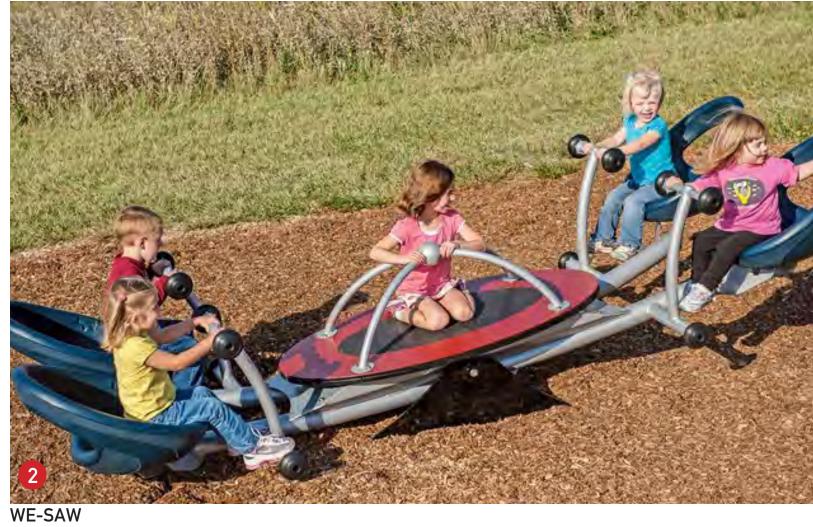

#### **LEGEND**

- 1 48" LOOKOUT TOWER WITH DOUBLE SLIDE
- 2 72" LOOKOUT TOWER WITH SPIRAL SLIDE
- 3 48" LOOKOUT TOWER WITH ROLLER SLIDE
- 4 WAVE CLIMBER
- 5 WAVE BRIDGE
- 6 SURFBOARD CLIMBER
- 7 SWINGS WITH (2) BUCKET SEATS, (1) HARNESS SEAT AND (3) BELT SEATS
- 8 "WE-SAW" GROUP SEE-SAW
- 9 SADDLE SPINNER TRIO
- 10 SWIRL SPINNER
- GROUP SPINNER "BOAT"
- 12 "SQUIGGLE-KNOT" BUOY BRIDGE & LOLLI LADDER
- 13 SENSORY STATION
- 14 PULSE TEMPO SOUND PLAY
- 15 DOLPHIN AND BUBBLE PLAY
- 16 ENTRY BOARDWALK AND PLAZA SEAT WALLS
- 17 TODDLER PICNIC TABLES
- 18 RELOCATED PICNIC TABLE

48" LOOKOUT TOWER WITH WAVE CLIMBERS

**KEY MAP** 

DOLPHINS AND BUBBLE PLAY

SADDLE SPINNER TRIO

HORIZONTAL LADDER

48" TOWER WITH DOUBLE SLIDE AND TALKING TUBES (ON DECK AND GROUND)

SURFBOARD CLIMBER

3-BAY SWINGS WITH (2) BUCKET SWINGS, (3) BELT SWINGS AND (1) HARNESS SWING