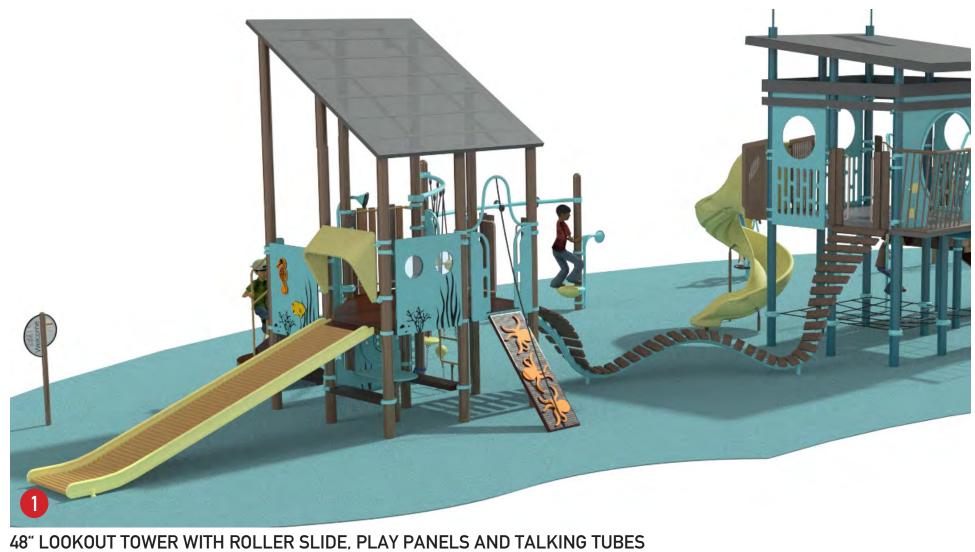

#### **LEGEND**

- 1 48" LOOKOUT TOWER WITH DOUBLE SLIDE
- 2 72" LOOKOUT TOWER WITH SPIRAL SLIDE
- 3 48" LOOKOUT TOWER WITH ROLLER SLIDE
- 4 WAVE CLIMBER
- 5 WAVE BRIDGE
- 6 SURFBOARD CLIMBER
- 7 SWINGS WITH (2) BUCKET SEATS, (1) HARNESS SEAT AND (3) BELT SEATS
- 8 "WE-SAW" GROUP SEE-SAW
- 9 SADDLE SPINNER TRIO
- 10 SWIRL SPINNER
- GROUP SPINNER "BOAT"
- 12 "SQUIGGLE-KNOT" BUOY BRIDGE & LOLLI LADDER
- 13 SENSORY STATION
- 14 PULSE TEMPO SOUND PLAY
- 15 DOLPHIN AND BUBBLE PLAY
- 16 ENTRY BOARDWALK AND PLAZA SEAT WALLS
- 17 TODDLER PICNIC TABLES
- 18 RELOCATED PICNIC TABLE