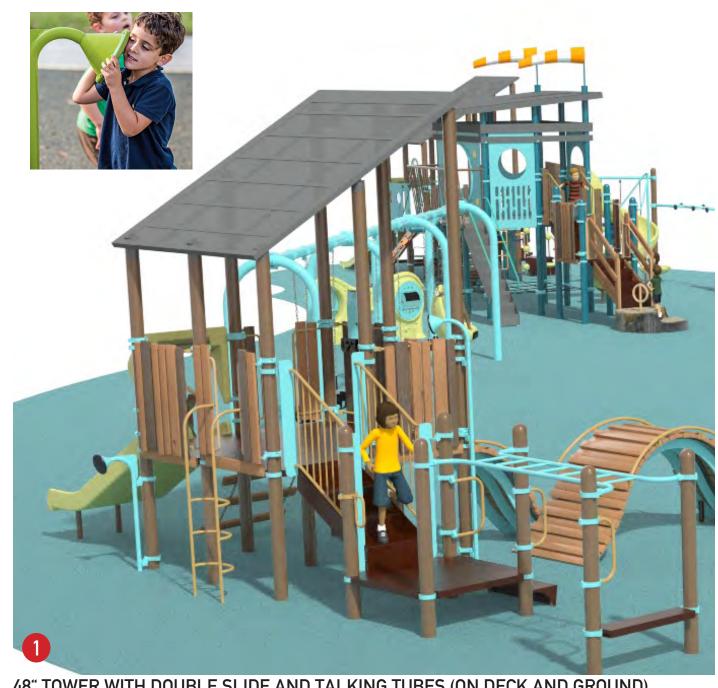

#### **LEGEND**

- 1 48" LOOKOUT TOWER WITH DOUBLE SLIDE
- 2 72" LOOKOUT TOWER WITH SPIRAL SLIDE
- 3 48" LOOKOUT TOWER WITH ROLLER SLIDE
- 4 WAVE CLIMBER
- 5 WAVE BRIDGE
- 6 SURFBOARD CLIMBER
- 7 SWINGS WITH (2) BUCKET SEATS, (1) HARNESS SEAT AND (3) BELT SEATS
- 8 "WE-SAW" GROUP SEE-SAW
- 9 SADDLE SPINNER TRIO
- 10 SWIRL SPINNER
- GROUP SPINNER "BOAT"
- 12 "SQUIGGLE-KNOT" BUOY BRIDGE & LOLLI LADDER
- 13 SENSORY STATION
- 14 PULSE TEMPO SOUND PLAY
- 15 DOLPHIN AND BUBBLE PLAY
- 16 ENTRY BOARDWALK AND PLAZA SEAT WALLS
- 17 TODDLER PICNIC TABLES
- 18 RELOCATED PICNIC TABLE

48" LOOKOUT TOWER WITH WAVE CLIMBERS

**KEY MAP** 

DOLPHINS AND BUBBLE PLAY

SADDLE SPINNER TRIO

HORIZONTAL LADDER

48" TOWER WITH DOUBLE SLIDE AND TALKING TUBES (ON DECK AND GROUND)

SURFBOARD CLIMBER

3-BAY SWINGS WITH (2) BUCKET SWINGS, (3) BELT SWINGS AND (1) HARNESS SWING