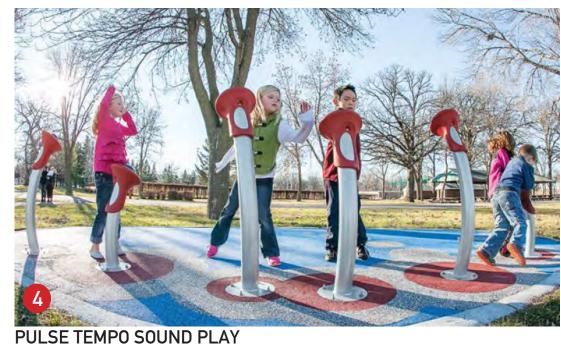

#### **LEGEND**

- 1 48" LOOKOUT TOWER WITH DOUBLE SLIDE
- 2 72" LOOKOUT TOWER WITH SPIRAL SLIDE
- 3 48" LOOKOUT TOWER WITH ROLLER SLIDE
- 4 WAVE CLIMBER
- 5 WAVE BRIDGE
- 6 SURFBOARD CLIMBER
- 7 SWINGS WITH (2) BUCKET SEATS, (1) HARNESS SEAT AND (3) BELT SEATS
- 8 "WE-SAW" GROUP SEE-SAW
- 9 SADDLE SPINNER TRIO
- 10 SWIRL SPINNER
- GROUP SPINNER "BOAT"
- 12 "SQUIGGLE-KNOT" BUOY BRIDGE & LOLLI LADDER
- 13 SENSORY STATION
- 14 PULSE TEMPO SOUND PLAY
- 15 DOLPHIN AND BUBBLE PLAY
- 16 ENTRY BOARDWALK AND PLAZA SEAT WALLS
- 17 TODDLER PICNIC TABLES
- 18 RELOCATED PICNIC TABLE