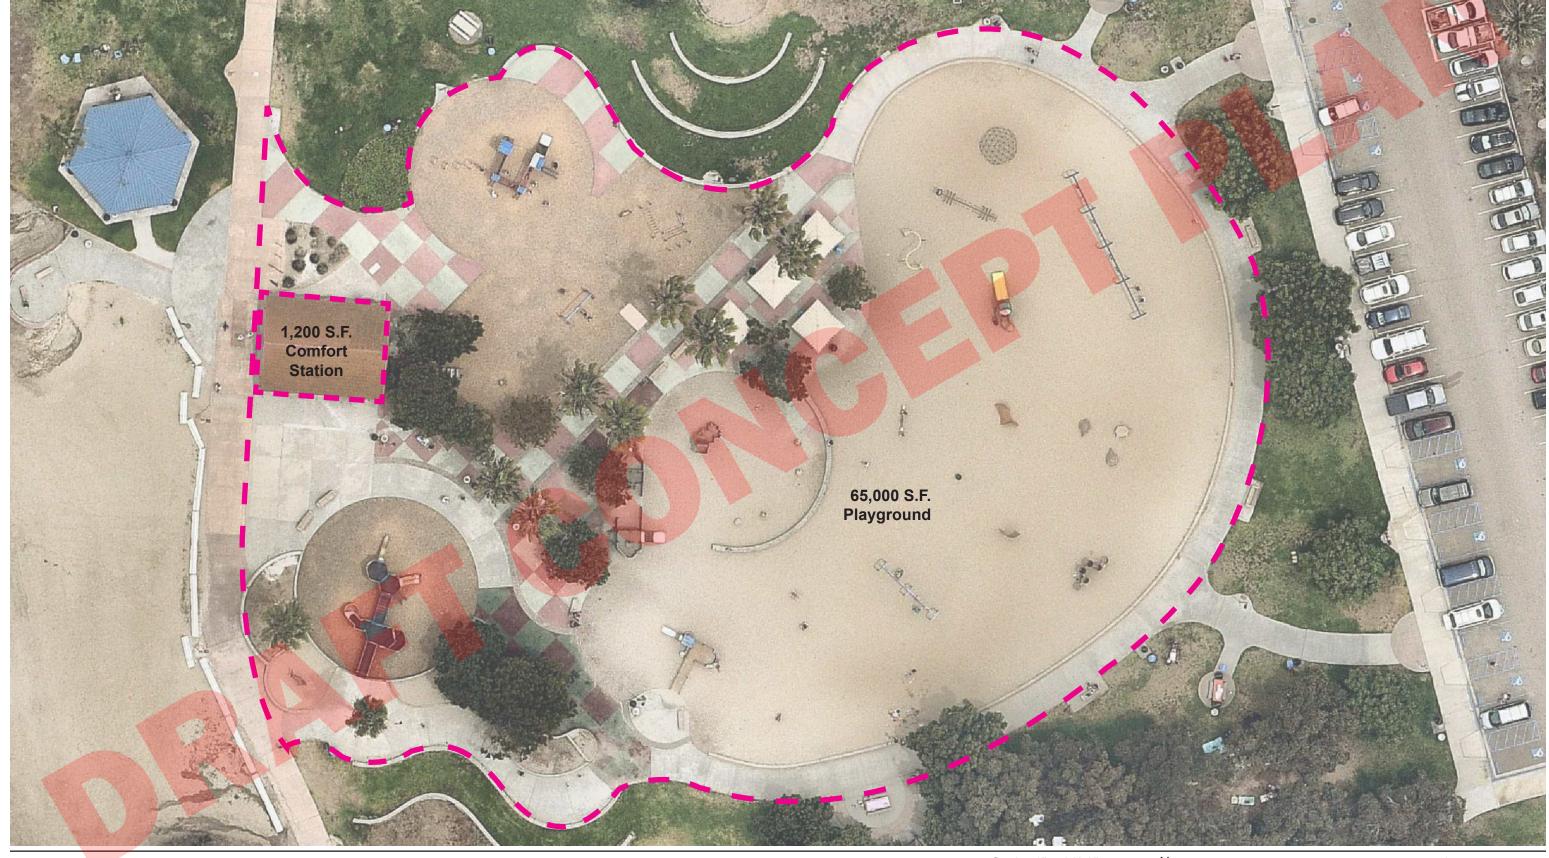

## COVE GARDENS

## SOUTH PLAYGROUND RESTROOM AND PICNIC

Restroom

Shade Structure

Tecolote Shores

## WIND PLAY

## NORTH PLAYGROUND ELEMENTS: 5-12

5-12 Age Playground

Climbing Forest by LSI

Kaleidescope Spinners by LSI

**Box Kite Themed Tower** 

Wave Climber by LSI

Box Kite Inspiration

#### NORTH PLAYGROUND ELEMENTS: 2-5

2-5 Age Playground

Cantilevered metal frame with hammock swings by LSI

Spinner Seats by Goric

Friendship Swing by LSI

Inverted Cool Toppers by LSI

'Ripple' Mounds with Play Elements

### NORTH PLAYGROUND ELEMENTS: FITNESS

Challenge Course by LSI

Slackline

Fitness Station by GameTime