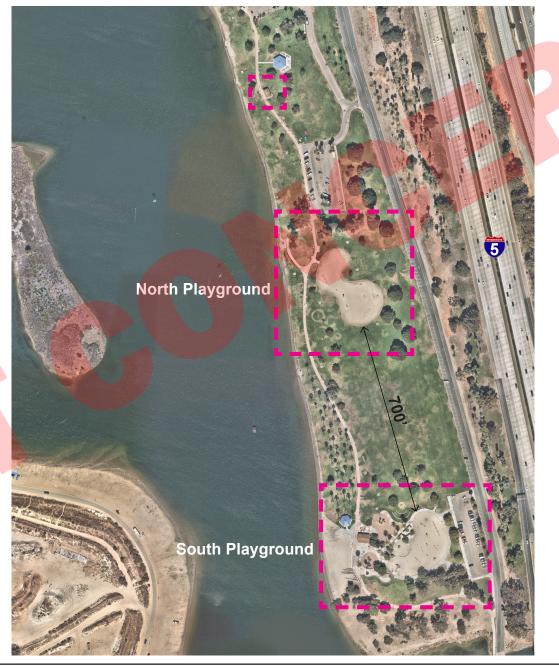

## SOUTH PLAYGROUND - EXISTING CONDITIONS

## NORTH PLAYGROUND ELEMENTS: 5-12

5-12 Age Playground

Climbing Forest by LSI

Kaleidescope Spinners by LSI

**Box Kite Themed Tower** 

Wave Climber by LSI

Box Kite Inspiration

#### NORTH PLAYGROUND ELEMENTS: 2-5

2-5 Age Playground

Cantilevered metal frame with hammock swings by LSI

Spinner Seats by Goric

Friendship Swing by LSI

Inverted Cool Toppers by LSI

'Ripple' Mounds with Play Elements

### NORTH PLAYGROUND ELEMENTS: FITNESS

Challenge Course by LSI

Slackline

Fitness Station by GameTime