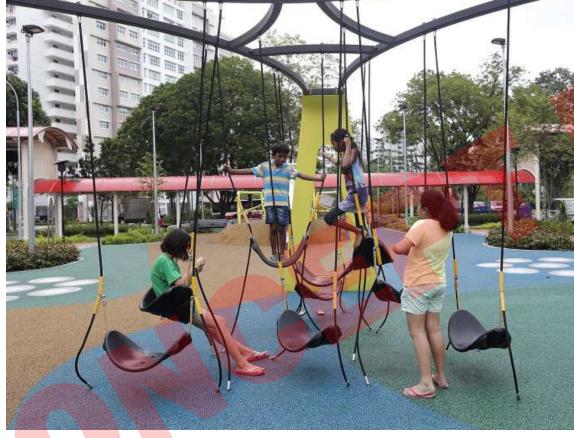

#### NORTH PLAYGROUND ELEMENTS: 2-5

2-5 Age Playground

Cantilevered metal frame with hammock swings by LSI

Spinner Seats by Goric

Friendship Swing by LSI

Inverted Cool Toppers by LSI

'Ripple' Mounds with Play Elements