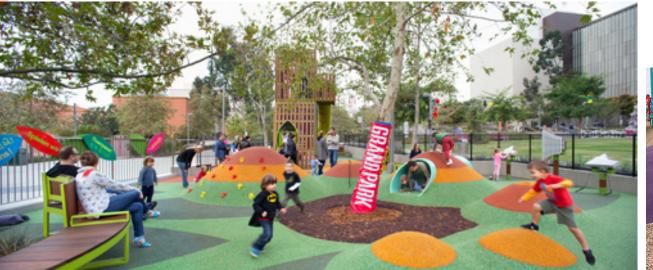

mprovements

**Mission Bay Park Committee** 

12/19/2019





















## SOUTH PLAYGROUND - EXISTING CONDITIONS









## COVE GARDENS























## SOUTH PLAYGROUND ELEMENTS









## SOUTH PLAYGROUND ELEMENTS































## SOUTH PLAYGROUND RESTROOM AND PICNIC





Restroom



Shade Structure

















Tecolote Shores

## WIND PLAY















## NORTH PLAYGROUND ELEMENTS: 5-12



5-12 Age Playground



Climbing Forest by LSI



Kaleidescope Spinners by LSI



**Box Kite Themed Tower** 



Wave Climber by LSI



Box Kite Inspiration





#### NORTH PLAYGROUND ELEMENTS: 2-5









2-5 Age Playground

Cantilevered metal frame with hammock swings by LSI

Spinner Seats by Goric



Friendship Swing by LSI



Inverted Cool Toppers by LSI



'Ripple' Mounds with Play Elements







### NORTH PLAYGROUND ELEMENTS: FITNESS





Challenge Course by LSI



Slackline



Fitness Station by GameTime



## DE ANZA FITNESS - EXISTING













#### DE ANZA FITNESS



## DE ANZA FITNESS







Fitness Station by Gametime

Rope Climber by LSI

Bamboo Jungle Climber by Trek Fit or LSI















































### COVE GARDEN

South Playground

### WIND PLAY

North Playground