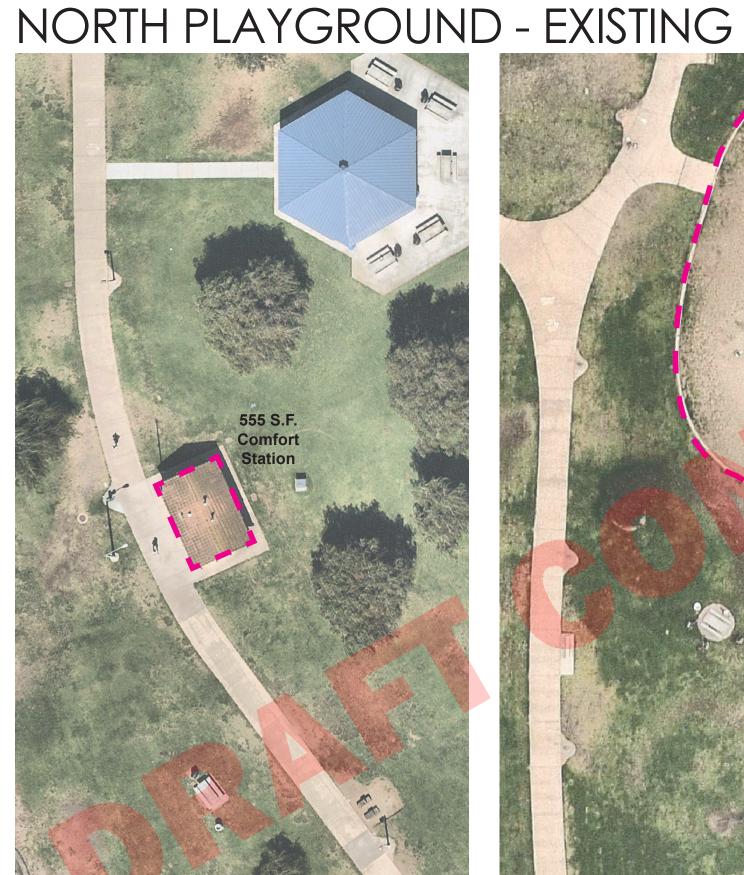

# Tecolote Shores North and South Playground and DeAnza Fitness Improvements

**Mission Bay Park Committee** 

12/19/2019





















## SOUTH PLAYGROUND - EXISTING CONDITIONS









## COVE GARDENS























## SOUTH PLAYGROUND ELEMENTS









## SOUTH PLAYGROUND ELEMENTS































## SOUTH PLAYGROUND RESTROOM AND PICNIC





Restroom



Shade Structure

















Tecolote Shores

## WIND PLAY















## NORTH PLAYGROUND ELEMENTS: 5-12



5-12 Age Playground



Climbing Forest by LSI



Kaleidescope Spinners by LSI



**Box Kite Themed Tower** 



Wave Climber by LSI



Box Kite Inspiration





#### NORTH PLAYGROUND ELEMENTS: 2-5









2-5 Age Playground

Cantilevered metal frame with hammock swings by LSI

Spinner Seats by Goric



Friendship Swing by LSI



Inverted Cool Toppers by LSI



'Ripple' Mounds with Play Elements







### NORTH PLAYGROUND ELEMENTS: FITNESS





Challenge Course by LSI



Slackline



Fitness Station by GameTime



## DE ANZA FITNESS - EXISTING













#### DE ANZA FITNESS



## DE ANZA FITNESS







Fitness Station by Gametime

Rope Climber by LSI

Bamboo Jungle Climber by Trek Fit or LSI