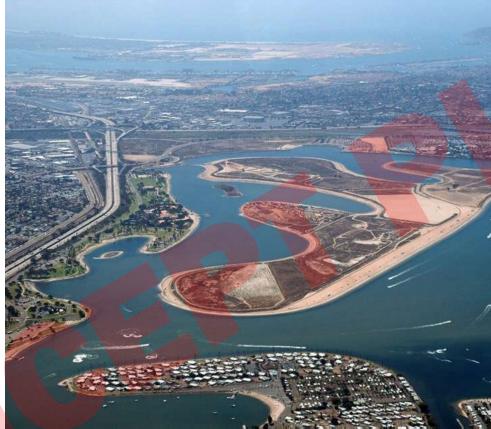

# Tecolote Shores North and South Playground and DeAnza Fitness Improvements

**Mission Bay Park Committee** 

12/19/2019





















## SOUTH PLAYGROUND - EXISTING CONDITIONS









## COVE GARDENS























## SOUTH PLAYGROUND ELEMENTS









## SOUTH PLAYGROUND ELEMENTS































## SOUTH PLAYGROUND RESTROOM AND PICNIC





Restroom



Shade Structure

















Tecolote Shores

## WIND PLAY















## NORTH PLAYGROUND ELEMENTS: 5-12



5-12 Age Playground



Climbing Forest by LSI



Kaleidescope Spinners by LSI



**Box Kite Themed Tower** 



Wave Climber by LSI



Box Kite Inspiration





#### NORTH PLAYGROUND ELEMENTS: 2-5









2-5 Age Playground

Cantilevered metal frame with hammock swings by LSI

Spinner Seats by Goric



Friendship Swing by LSI



Inverted Cool Toppers by LSI



'Ripple' Mounds with Play Elements







### NORTH PLAYGROUND ELEMENTS: FITNESS





Challenge Course by LSI



Slackline



Fitness Station by G