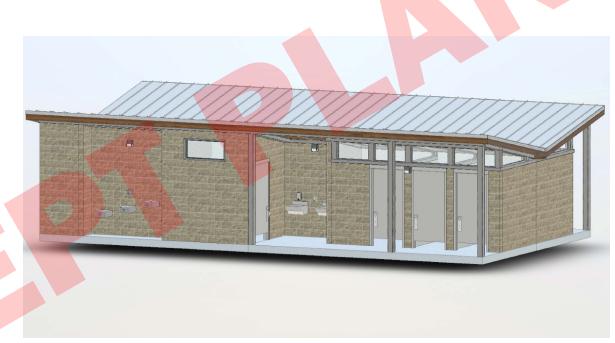

## SOUTH PLAYGROUND RESTROOM AND PICNIC

Restroom

Shade Structure

Tecolote Shores