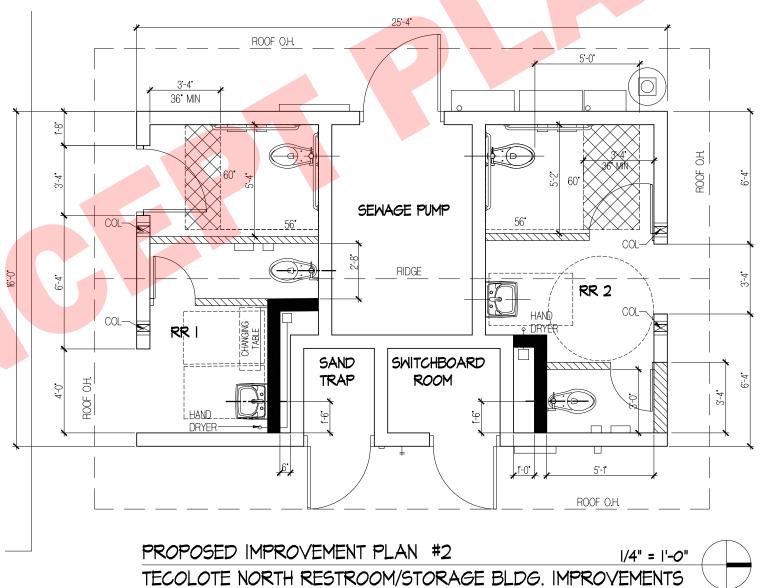

## SOUTH PLAYGROUND RESTROOM AND PICNIC

Restroom

Shade Structure

Tecolote Shores