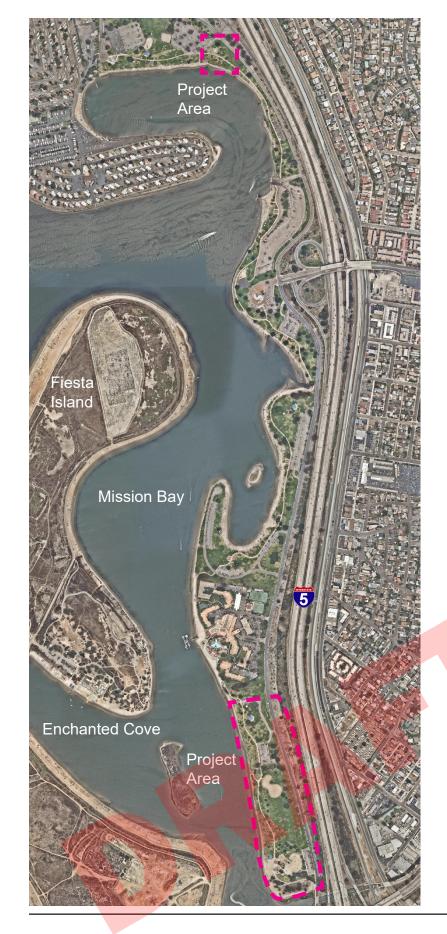

# Tecolote Shores North and South Playground and DeAnza Fitness Improvements

**Mission Bay Park Committee** 

12/19/2019





















## SOUTH PLAYGROUND - EXISTING CONDITIONS









## COVE GARDENS























## SOUTH PLAYGROUND ELEMENTS









## SOUTH PLAYGROUND ELEMENTS































## SOUTH PLAYGROUND RESTROOM AND PICNIC





Restroom



Shade Structure

















Tecolote Shores

## WIND PLAY















## NORTH PLAYGROUND ELEMENTS: 5-12



5-12 Age Playground



Climbing Forest by LSI



Kaleidescope Spinners by LSI



**Box Kite Themed Tower** 



Wave Climber by LSI



Box Kite Inspiration





#### NORTH PLAYGROUND ELEMENTS: 2-5









2-5 Age Playground

Cantilevered metal frame with hammock swings by LSI

Spinner Seats by Goric



Friendship Swing by LSI



Inverted Cool Toppers by LSI



'Ripple' Mounds with Play Elements







### NORTH PLAYGROU