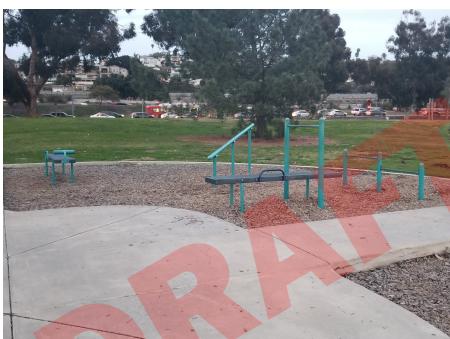

ENTS









## SOUTH PLAYGROUND ELEMENTS































## SOUTH PLAYGROUND RESTROOM AND PICNIC





Restroom



Shade Structure

















Tecolote Shores

## WIND PLAY















## NORTH PLAYGROUND ELEMENTS: 5-12



5-12 Age Playground



Climbing Forest by LSI



Kaleidescope Spinners by LSI



**Box Kite Themed Tower** 



Wave Climber by LSI



Box Kite Inspiration





#### NORTH PLAYGROUND ELEMENTS: 2-5









2-5 Age Playground

Cantilevered metal frame with hammock swings by LSI

Spinner Seats by Goric



Friendship Swing by LSI



Inverted Cool Toppers by LSI



'Ripple' Mounds with Play Elements







### NORTH PLAYGROUND ELEMENTS: FITNESS





Challenge Course by LSI



Slackline



Fitness Station by GameTime



## DE ANZA FITNESS - EXISTING













#### DE ANZA FITNESS



## DE ANZA FITNESS







Fitness Station by Gametime

Rope Climber by LSI

Bamboo Jungle Climber by Trek Fit or LSI















































### COVE GARDEN

South Playground

### WIND PLAY

North Playground