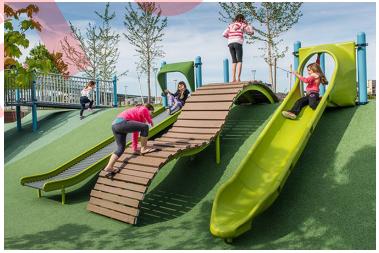

## NORTH PLAYGROUND ELEMENTS: 5-12

5-12 Age Playground

Climbing Forest by LSI

Kaleidescope Spinners by LSI

**Box Kite Themed Tower** 

Wave Climber by LSI

Box Kite Inspiration