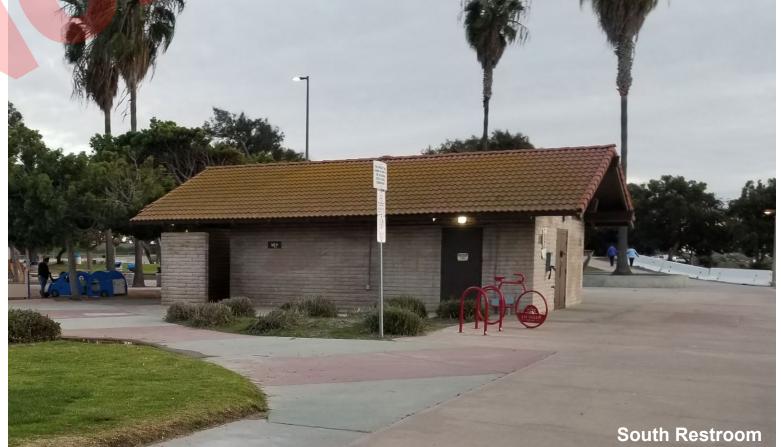

## SOUTH PLAYGROUND RESTROOM AND PICNIC

Restroom

Shade Structure

Tecolote Shores