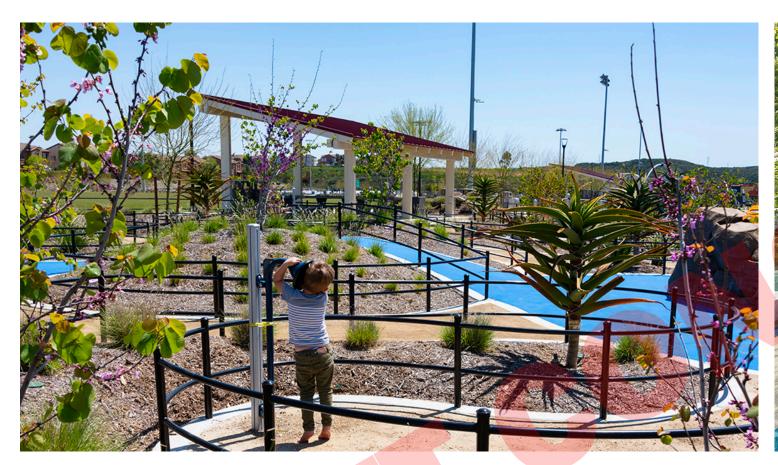

# Tecolote Shores North and South Playground and DeAnza Fitness Improvements

**Mission Bay Park Committee** 

12/19/2019





















## SOUTH PLAYGROUND - EXISTING CONDITIONS









## COVE GARDENS























## SOUTH PLAYGROUND ELEMENTS









## SOUTH PLAYGROUND ELEMENTS































## SOUTH PLAYGROUND RESTROOM AND PICNIC





Restroom



Shade Structure

















Tecolote Shores

## WIND PLAY















## NORTH PLAYGROUND ELEMENTS: 5-12



5-12 Age Playground



Climbing Forest by LSI



Kaleidescope Spinners by LSI



**Box Kite Themed Tower** 



Wave Climber by LSI



Box Kite Inspiration





#### NORTH PLAYGROUND ELEMENTS: 2-5









2-5 Age Playground

Cantilevered metal frame with hammock swings by LSI

Spinner Seats by Goric



Friendship Swing by LSI



Inverted Cool Toppers by LSI



'Ripple' Mounds with Play Elements







### NORTH PLAYGROUND ELEMENTS: FITNESS





Challenge Course by LSI



Slackline



Fitness Station by GameTime



## DE ANZA FITNESS - EXISTING