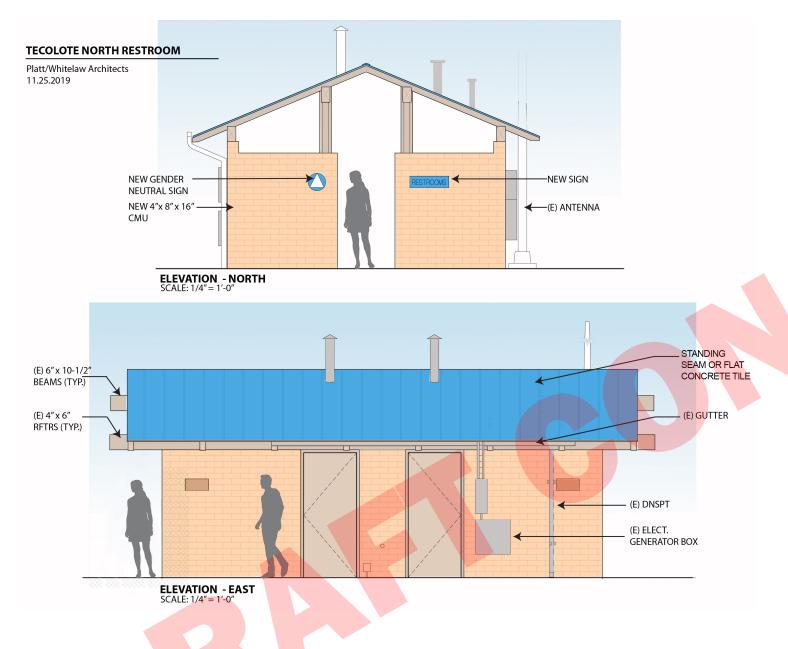

## SOUTH PLAYGROUND RESTROOM AND PICNIC

Restroom

Shade Structure

Tecolote Shores