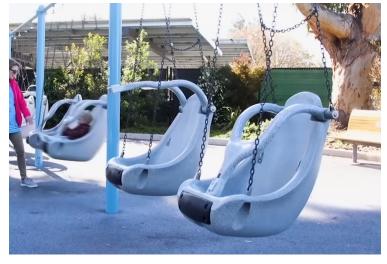

#### NORTH PLAYGROUND ELEMENTS: 2-5

2-5 Age Playground

Cantilevered metal frame with hammock swings by LSI

Spinner Seats by Goric

Friendship Swing by LSI

Inverted Cool Toppers by LSI

'Ripple' Mounds with Play Elements