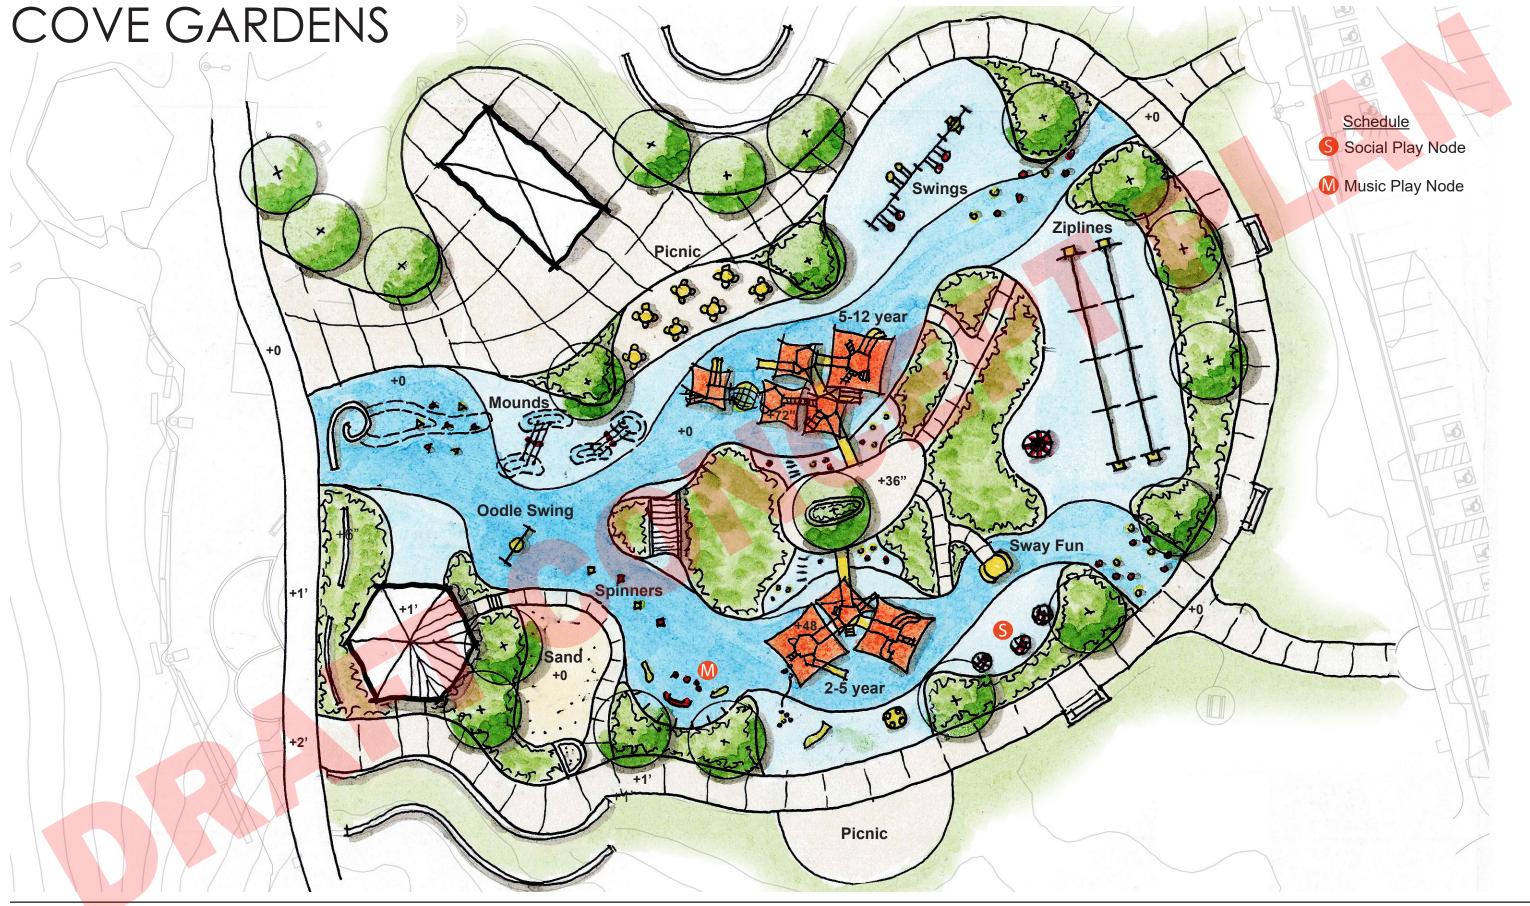

# Tecolote Shores North and South Playground and DeAnza Fitness Improvements

**Mission Bay Park Committee** 

12/19/2019





















## SOUTH PLAYGROUND - EXISTING CONDITIONS









## COVE GARDENS























## SOUTH PLAYGROUND ELEMENTS









## SOUTH PLAYGROUND ELEMENTS































## SOUTH PLAYGROUND RESTROOM AND PICNIC





Restroom



Shade Structure

















Tecolote Shores

## WIND PLAY















## NORTH PLAYGROUND ELEMENTS: 5-12



5-12 Age Playground



Climbing Forest by LSI



Kaleidescope Spinners by LSI



**Box Kite Themed Tower** 



Wave Climber by LSI



Box Kite Inspiration





#### NORTH PLAYGROUND ELEMENTS: 2-5









2-5 Age Playground

Cantilevered metal frame with hammock swings by LSI

Spinner Seats by Goric



Friendship Swing by LSI



Inverted Cool Toppers by LSI



'Ripple' Mounds with Play Elements







### NORTH PLAYGROUND ELEMENTS: FITNESS





Challenge Course by LSI



Slackline



Fitness Station by GameTime



#