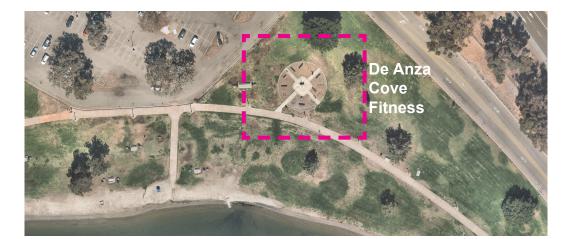

# Tecolote Shores North and South Playground and DeAnza Fitness Improvements

**Mission Bay Park Committee** 

12/19/2019





















## SOUTH PLAYGROUND - EXISTING CONDITIONS









## COVE GARDENS























## SOUTH PLAYGROUND ELEMENTS









## SOUTH PLAYGROUND ELEMENTS































## SOUTH PLAYGROUND RESTROOM AND PICNIC





Restroom



Shade Structure

















Tecolote Shores

## WIND PLAY















## NORTH PLAYGROUND ELEMENTS: 5-12



5-12 Age Playground



Climbing Forest by LSI



Kaleidescope Spinners by LSI



**Box Kite Themed Tower** 



Wave Climber by LSI



Box Kite Inspiration





#### NORTH PLAYGROUND ELEMENTS: 2-5









2-5 Age Playground

Cantilevered metal frame with hammock swings by LSI

Spinner Seats by Goric



Friendship Swing by LSI



Inverted Cool Toppers by LSI



'Ripple' Mounds with Play Elements







### NORTH PLAYGROUND