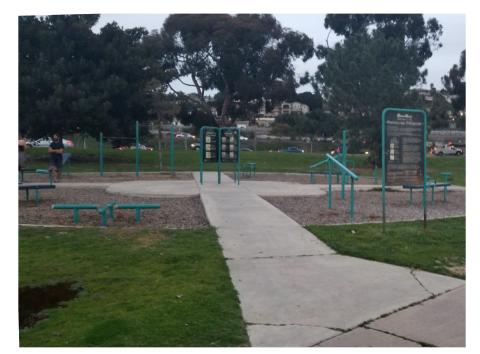

EMENTS









## SOUTH PLAYGROUND ELEMENTS































## SOUTH PLAYGROUND RESTROOM AND PICNIC





Restroom



Shade Structure

















Tecolote Shores

## WIND PLAY















## NORTH PLAYGROUND ELEMENTS: 5-12



5-12 Age Playground



Climbing Forest by LSI



Kaleidescope Spinners by LSI



**Box Kite Themed Tower** 



Wave Climber by LSI



Box Kite Inspiration





#### NORTH PLAYGROUND ELEMENTS: 2-5









2-5 Age Playground

Cantilevered metal frame with hammock swings by LSI

Spinner Seats by Goric



Friendship Swing by LSI



Inverted Cool Toppers by LSI



'Ripple' Mounds with Play Elements







### NORTH PLAYGROUND ELEMENTS: FITNESS





Challenge Course by LSI



Slackline



Fitness Station by GameTime



## DE ANZA FITNESS - EXISTING













#### DE ANZA FITNESS



## DE ANZA FITNESS







Fitness Station by Gametime

Rope Climber by LSI

Bamboo Jungle Climber by Trek Fit or LSI















































### COVE GARDEN

South Playground

### WIND PLAY

North Playground