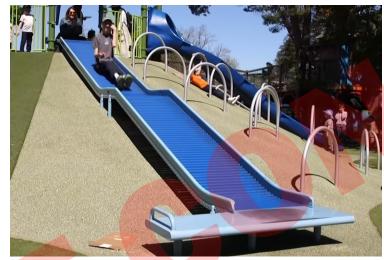

## NORTH PLAYGROUND ELEMENTS: 5-12

5-12 Age Playground

Climbing Forest by LSI

Kaleidescope Spinners by LSI

**Box Kite Themed Tower** 

Wave Climber by LSI

Box Kite Inspiration