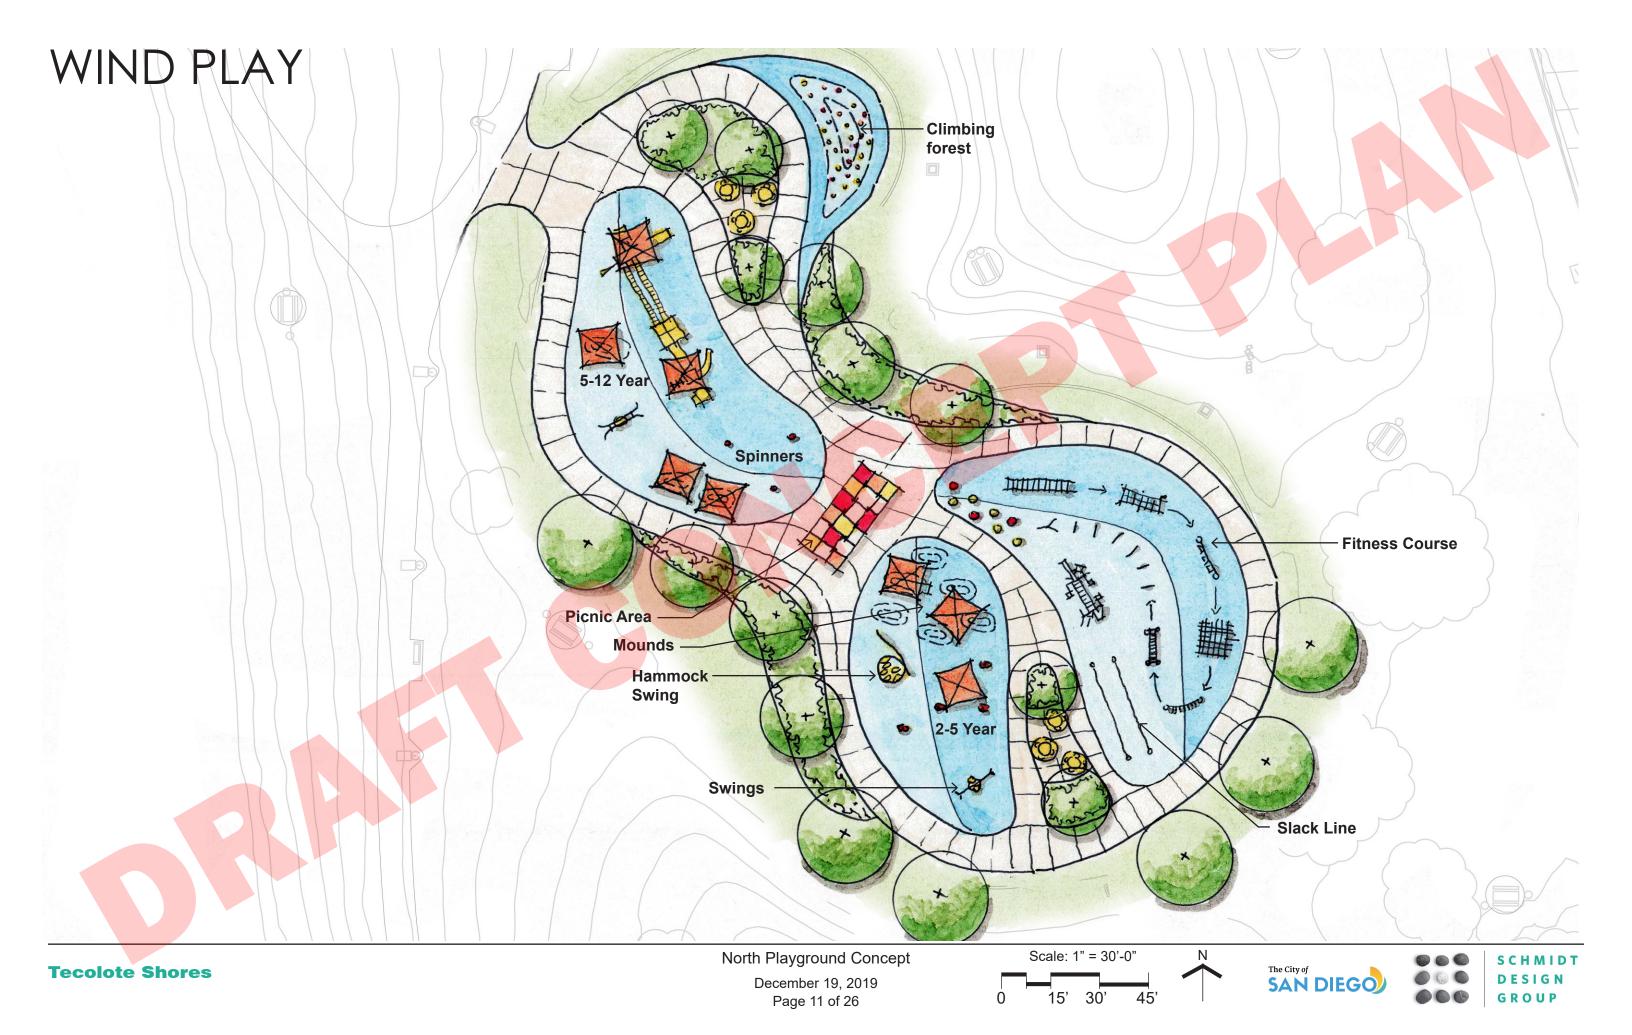

## WIND PLAY

## NORTH PLAYGROUND ELEMENTS: 5-12

5-12 Age Playground

Climbing Forest by LSI

Kaleidescope Spinners by LSI

**Box Kite Themed Tower** 

Wave Climber by LSI

Box Kite Inspiration

#### NORTH PLAYGROUND ELEMENTS: 2-5

2-5 Age Playground

Cantilevered metal frame with hammock swings by LSI

Spinner Seats by Goric

Friendship Swing by LSI

Inverted Cool Toppers by LSI

'Ripple' Mounds with Play Elements

### NORTH PLAYGROUND ELEMENTS: FITNESS

Challenge Course by LSI

Slackline

Fitness Station by GameTime