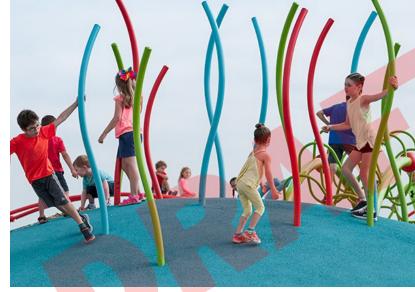

## NORTH PLAYGROUND ELEMENTS: 5-12

5-12 Age Playground

Climbing Forest by LSI

Kaleidescope Spinners by LSI

**Box Kite Themed Tower** 

Wave Climber by LSI

Box Kite Inspiration