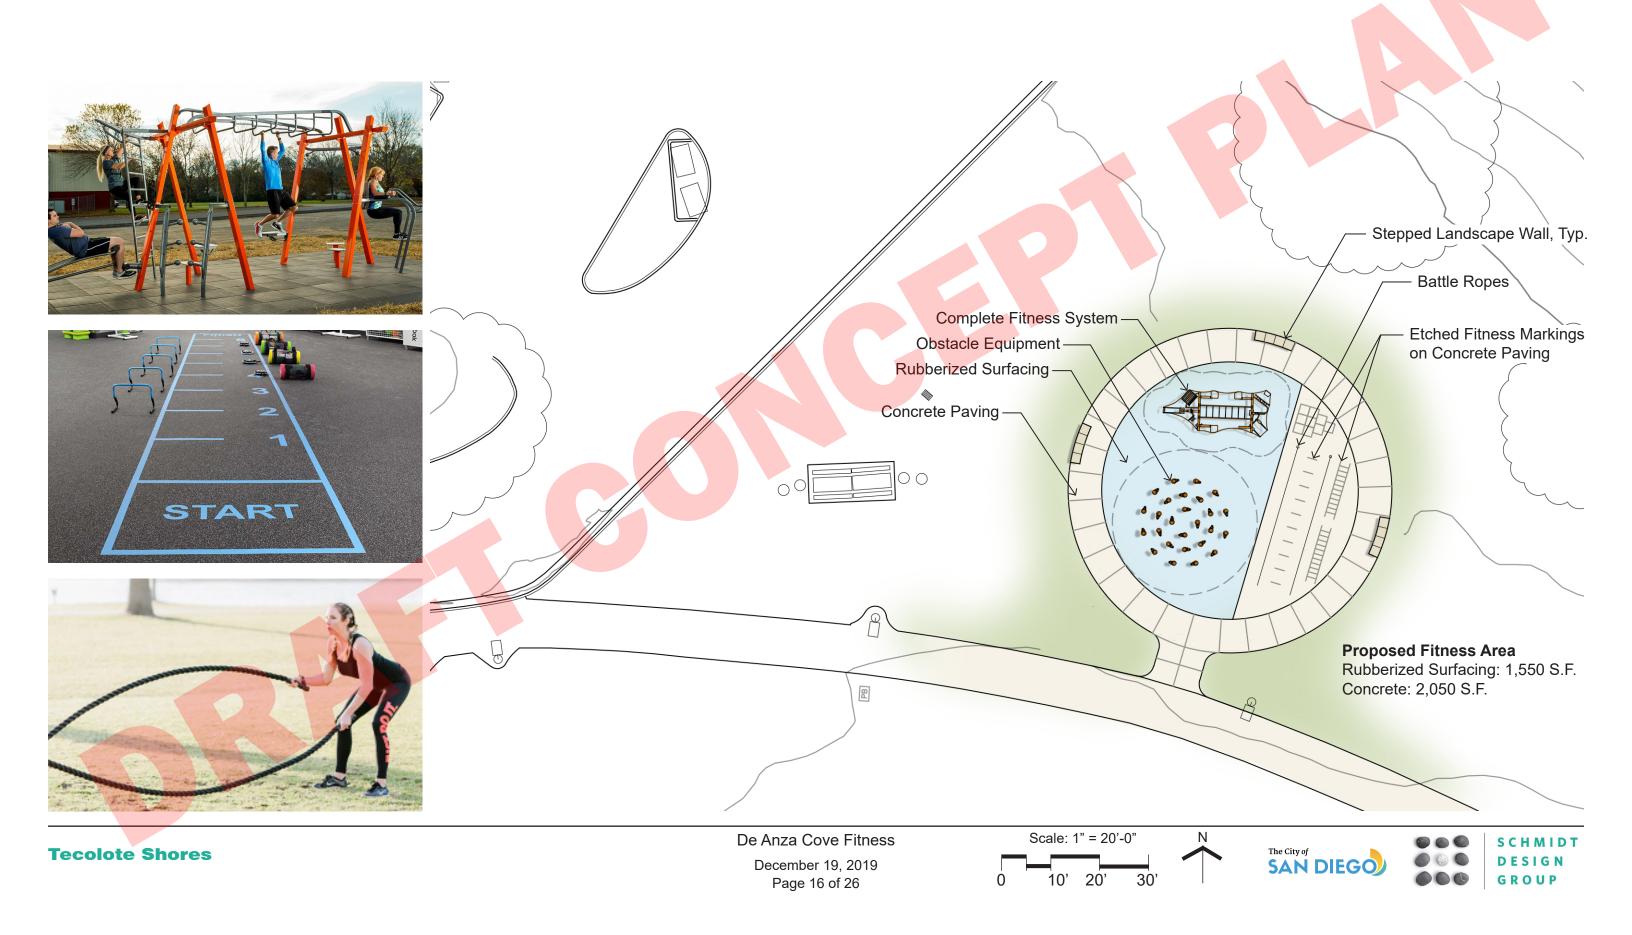

## DE ANZA FITNESS

Fitness Station by Gametime

Rope Climber by LSI

Bamboo Jungle Climber by Trek Fit or LSI