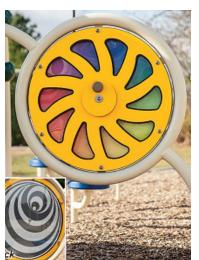

## NORTH PLAYGROUND ELEMENTS: 5-12

5-12 Age Playground

Climbing Forest by LSI

Kaleidescope Spinners by LSI

**Box Kite Themed Tower** 

Wave Climber by LSI

Box Kite Inspiration