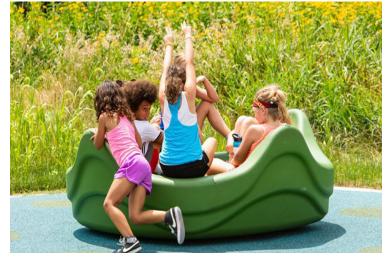

#### NORTH PLAYGROUND ELEMENTS: 2-5

2-5 Age Playground

Cantilevered metal frame with hammock swings by LSI

Spinner Seats by Goric

Friendship Swing by LSI

Inverted Cool Toppers by LSI

'Ripple' Mounds with Play Elements