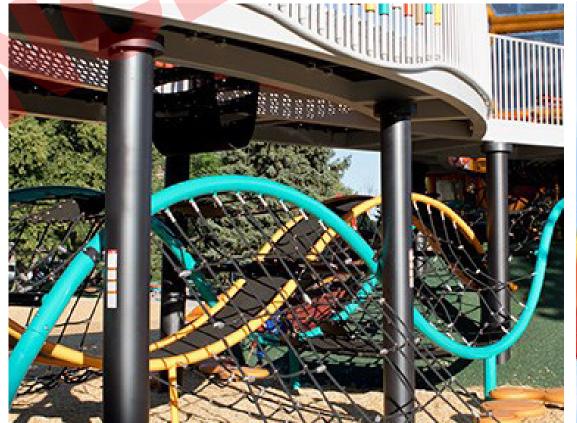

## NORTH PLAYGROUND ELEMENTS: 5-12

5-12 Age Playground

Climbing Forest by LSI

Kaleidescope Spinners by LSI

**Box Kite Themed Tower** 

Wave Climber by LSI

Box Kite Inspiration