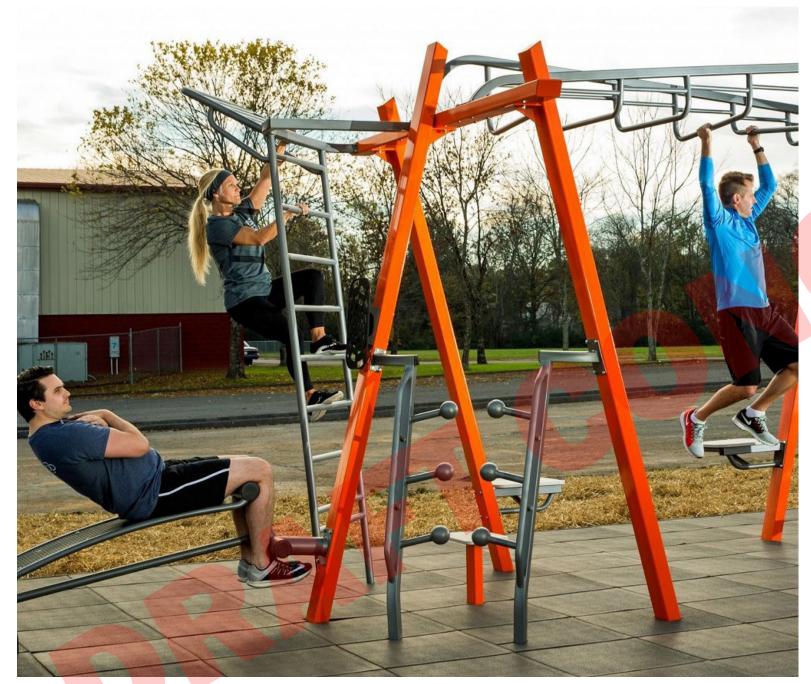

## DE ANZA FITNESS

Fitness Station by Gametime

Rope Climber by LSI

Bamboo Jungle Climber by Trek Fit or LSI