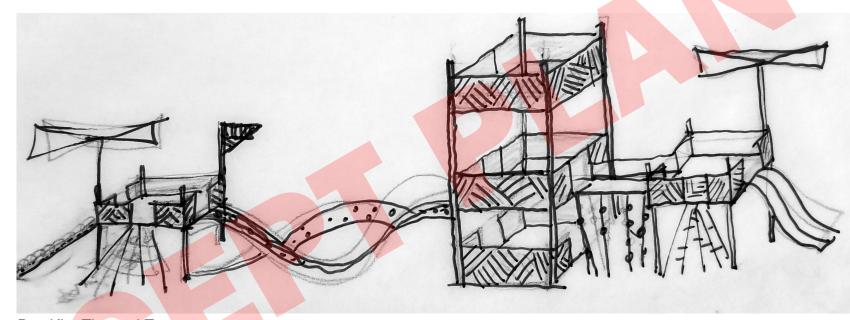

## NORTH PLAYGROUND ELEMENTS: 5-12

5-12 Age Playground

Climbing Forest by LSI

Kaleidescope Spinners by LSI

**Box Kite Themed Tower** 

Wave Climber by LSI

Box Kite Inspiration