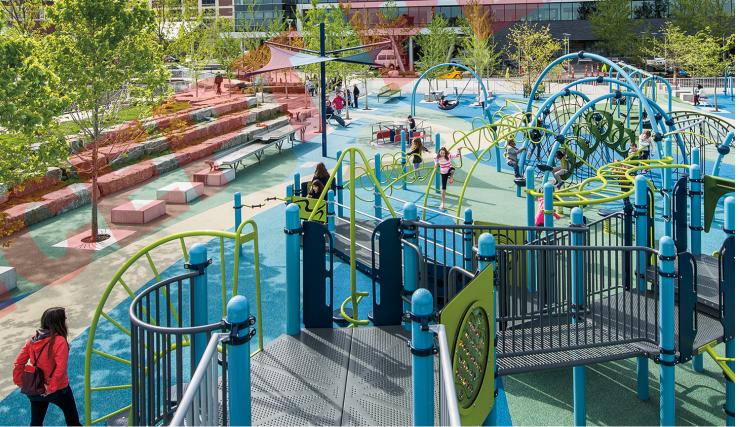

## NORTH PLAYGROUND ELEMENTS: 5-12

5-12 Age Playground

Climbing Forest by LSI

Kaleidescope Spinners by LSI

**Box Kite Themed Tower** 

Wave Climber by LSI

Box Kite Inspiration

#### NORTH PLAYGROUND ELEMENTS: 2-5

2-5 Age Playground

Cantilevered metal frame with hammock swings by LSI

Spinner Seats by Goric

Friendship Swing by LSI

Inverted Cool Toppers by LSI

'Ripple' Mounds with Play Elements

### NORTH PLAYGROUND ELEMENTS: FITNESS

Challenge Course by LSI

Slackline

Fitness Station by GameTime