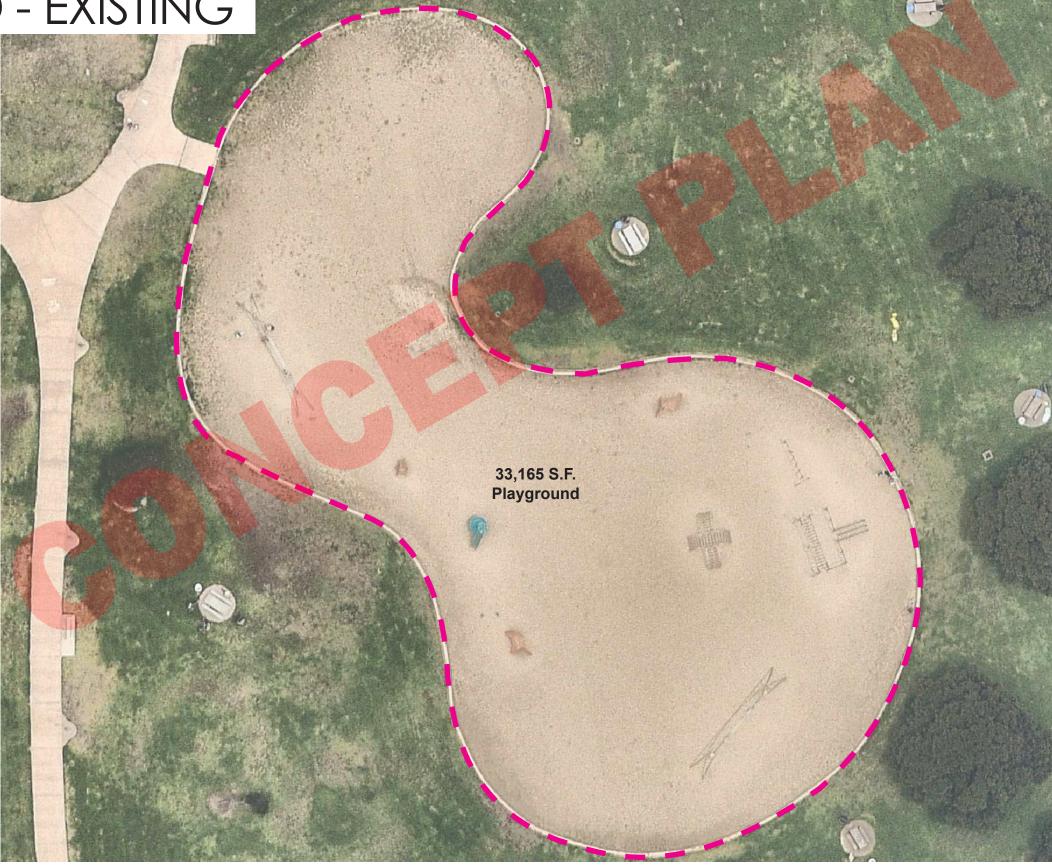

# Tecolote Shores North and South Playground and DeAnza Fitness Improvements

**Mission Bay Park Committee** 

12/19/2019





















## SOUTH PLAYGROUND - EXISTING CONDITIONS









## COVE GARDENS























## SOUTH PLAYGROUND ELEMENTS









## SOUTH PLAYGROUND ELEMENTS































## SOUTH PLAYGROUND RESTROOM AND PICNIC





Restroom



Shade Structure

















Tecolote Shores

## WIND PLAY















## NORTH PLAYGROUND ELEMENTS: 5-12



5-12 Age Playground



Climbing Forest by LSI



Kaleidescope Spinners by LSI



**Box Kite Themed Tower** 



Wave Climber by LSI



Box Kite Inspiration





#### NORTH PLAYGROUND ELEMENTS: 2-5









2-5 Age Playground

Cantilevered metal frame with hammock swings by LSI

Spinner Seats by Goric



Friendship Swing by LSI



Inverted Cool Toppers by LSI



'Ripple' Mounds with Play Elements







### NORTH PLAYGROUND ELEMENTS: FITNESS





Challenge Course by LSI



Slackline



Fitness Station by GameTime



## DE ANZA FITNESS - EXISTING













#### DE ANZA FITNESS



## DE ANZA FITNESS







Fitness Station by Gametime

Rope Climber by LSI

Bamboo Jungle Climber by Trek Fit or LSI