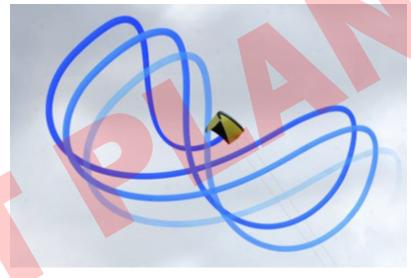

## NORTH PLAYGROUND ELEMENTS: 5-12

5-12 Age Playground

Climbing Forest by LSI

Kaleidescope Spinners by LSI

**Box Kite Themed Tower** 

Wave Climber by LSI

Box Kite Inspiration