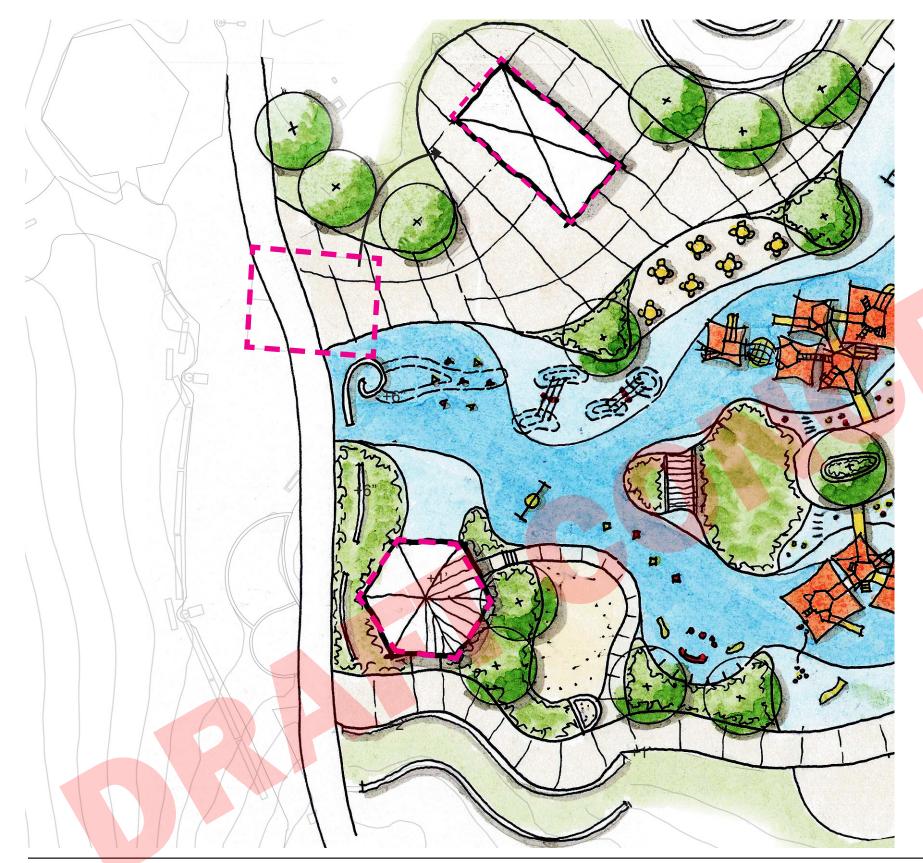

## SOUTH PLAYGROUND RESTROOM AND PICNIC

Restroom

Shade Structure

Tecolote Shores

### COVE GARDEN

South Playground