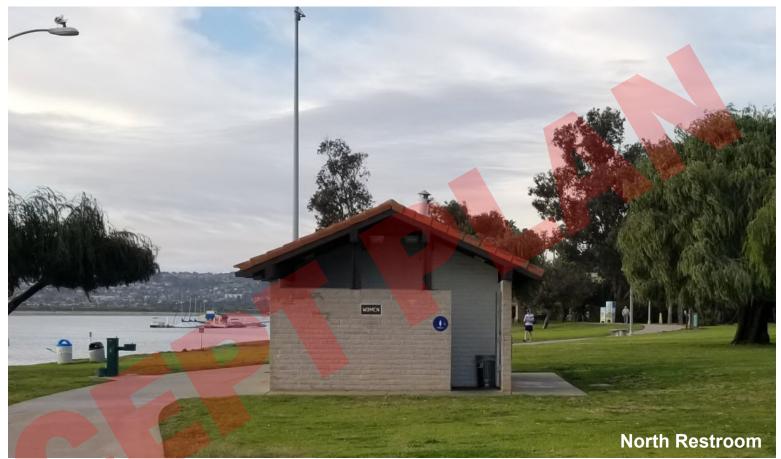

## SOUTH PLAYGROUND RESTROOM AND PICNIC

Restroom

Shade Structure

Tecolote Shores