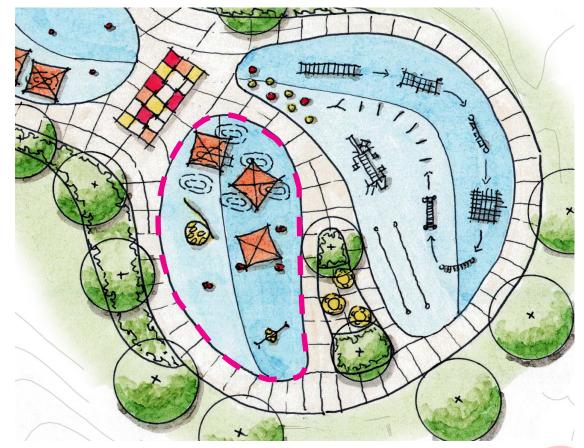

## SOUTH PLAYGROUND - EXISTING CONDITIONS

## SOUTH PLAYGROUND ELEMENTS

## SOUTH PLAYGROUND RESTROOM AND PICNIC

Restroom

Shade Structure

Tecolote Shores

## NORTH PLAYGROUND ELEMENTS: 5-12

5-12 Age Playground

Climbing Forest by LSI

Kaleidescope Spinners by LSI

**Box Kite Themed Tower** 

Wave Climber by LSI

Box Kite Inspiration

#### NORTH PLAYGROUND ELEMENTS: 2-5

2-5 Age Playground

Cantilevered metal frame with hammock swings by LSI

Spinner Seats by Goric

Friendship Swing by LSI

Inverted Cool Toppers by LSI

'Ripple' Mounds with Play Elements

### NORTH PLAYGROUND ELEMENTS: FITNESS

Challenge Course by LSI

Slackline

Fitness Station by GameTime