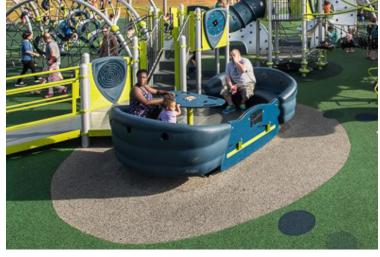

# Tecolote Shores North and South Playground and DeAnza Fitness Improvements

**Mission Bay Park Committee** 

12/19/2019





















## SOUTH PLAYGROUND - EXISTING CONDITIONS









## COVE GARDENS























## SOUTH PLAYGROUND ELEMENTS









## SOUTH PLAYGROUND ELEMENTS































## SOUTH PLAYGROUND RESTROOM AND PICNIC





Restroom



Shade Structure

















Tecolote Shores

## WIND PLAY















## NORTH PLAYGROUND ELEMENTS: 5-12



5-12 Age Playground



Climbing Forest by LSI



Kaleidescope Spinners by LSI



**Box Kite Themed Tower** 



Wave Climber by LSI



Box Kite Inspiration





#### NORTH PLAYGROUND ELEMENTS: 2-5









2-5 Age Playground

Cantilevered metal frame with hammock swings by LSI

Spinner Seats by Goric



Friendship Swing by LSI



Inverted Cool Toppers by LSI



'Ripple' Mounds with Play Elements







### NORTH PLAYGROUND ELEMENTS: FITNESS





Challenge Course by LSI



Slackline



Fitness Station by GameTime



## DE ANZA FITNESS - EXISTING













#### DE ANZA FITNESS



## DE ANZA FITNESS