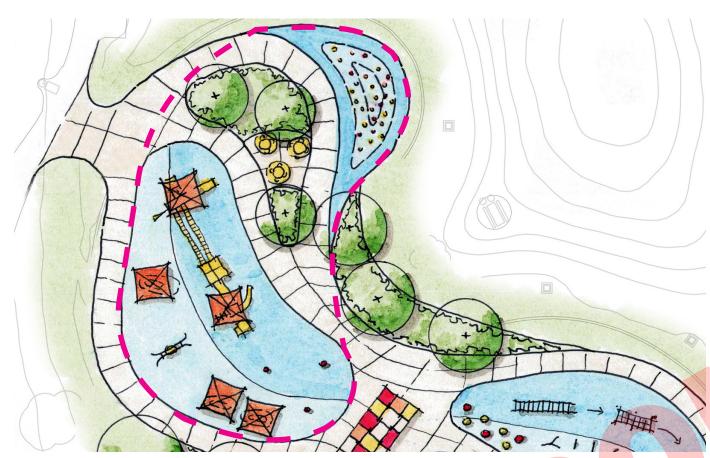

## NORTH PLAYGROUND ELEMENTS: 5-12

5-12 Age Playground

Climbing Forest by LSI

Kaleidescope Spinners by LSI

**Box Kite Themed Tower** 

Wave Climber by LSI

Box Kite Inspiration