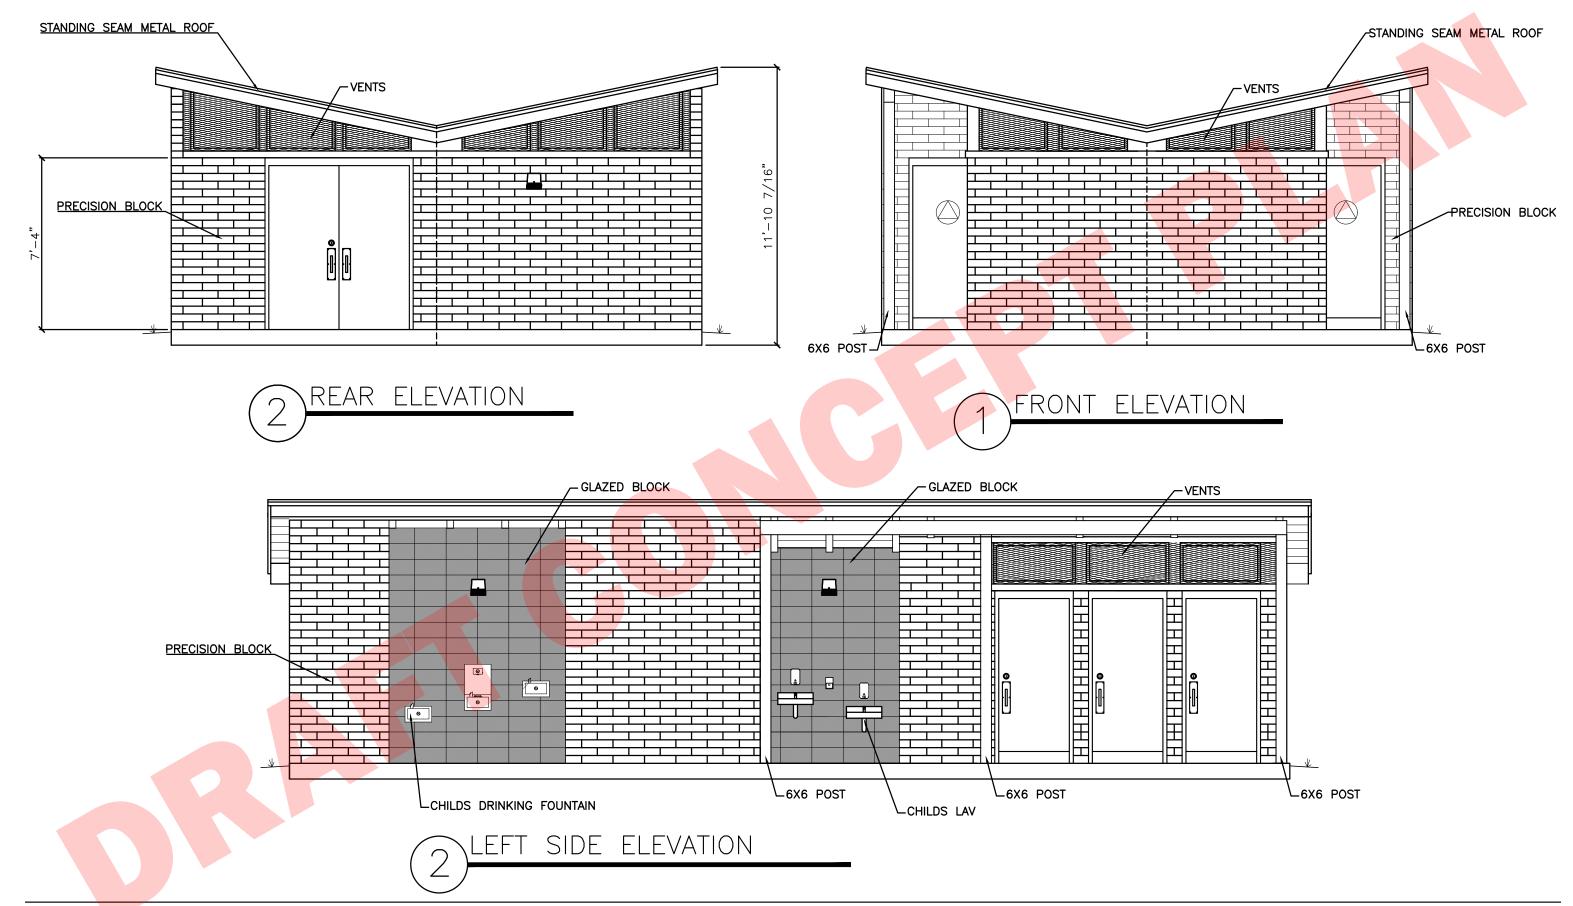

## SOUTH PLAYGROUND RESTROOM AND PICNIC

Restroom

Shade Structure

Tecolote Shores