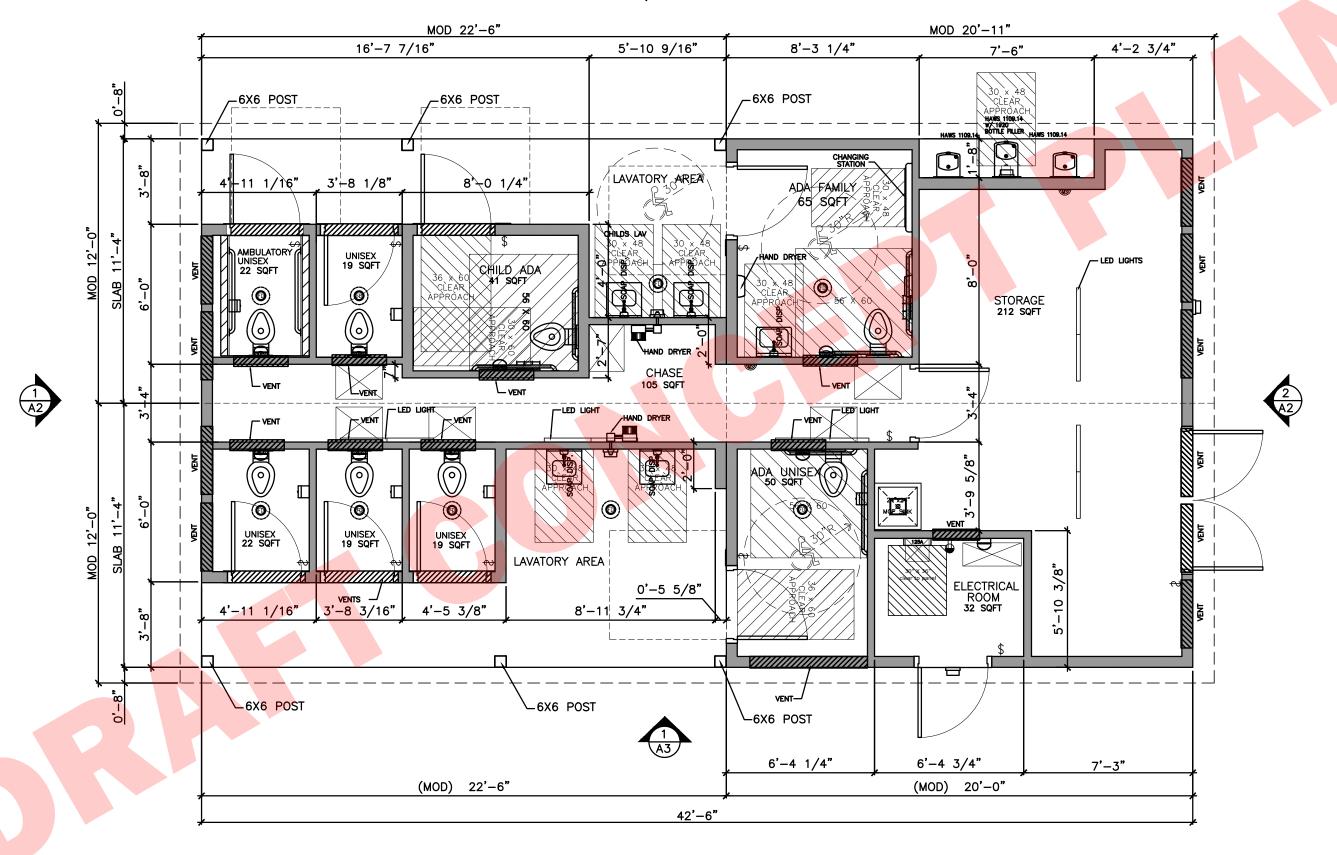

## SOUTH PLAYGROUND RESTROOM AND PICNIC

Restroom

Shade Structure

Tecolote Shores