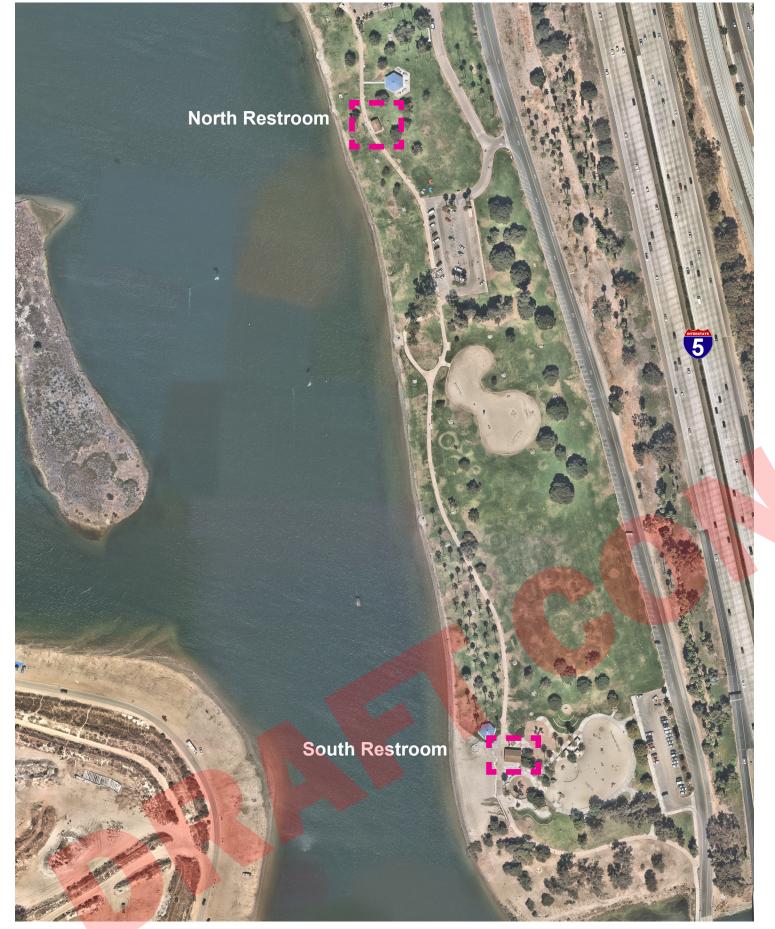

## SOUTH PLAYGROUND RESTROOM AND PICNIC

Restroom

Shade Structure

Tecolote Shores