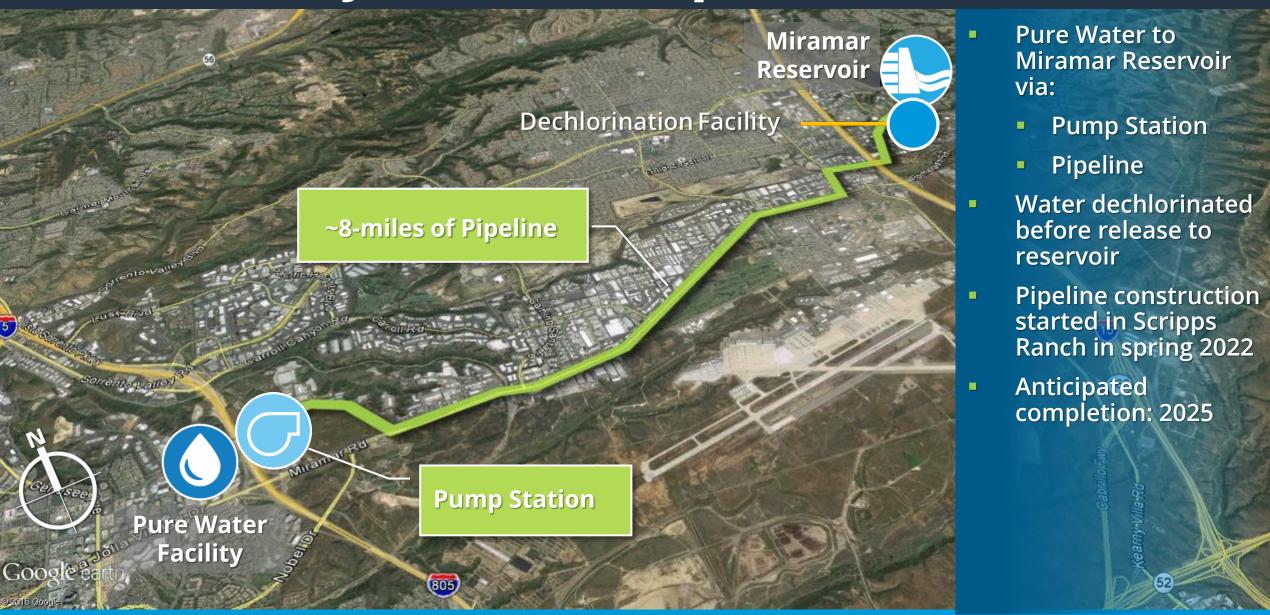

#### **Scripps Ranch and Miramar**

- North City Pure Water Pipeline,
  Dechlorination Facility, & Subaqueous Pipeline
- Miramar Reservoir Pump Station Improvements

### **North City Pure Water Pipeline**