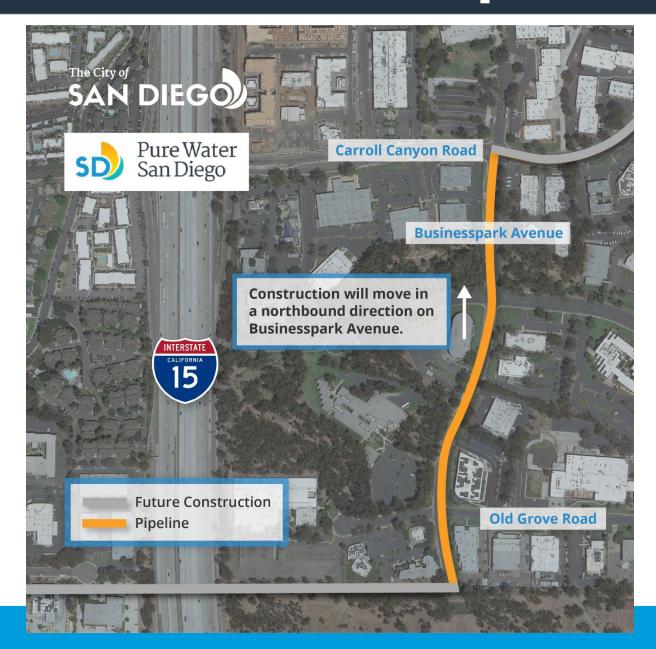

## Current Work Area: Businesspark Avenue

## What You Can Expect - Pipeline Work

- Pipeline installation from Monday to Thursday from 7 p.m. to 5 a.m.
  - Driveway access maintained
- At minimum, one lane in both directions open at all times, but expect delays due to traffic control
- Construction equipment and material staging areas will move along the alignment as construction progresses
- 24/7 construction at the tunnel crossing at I-15