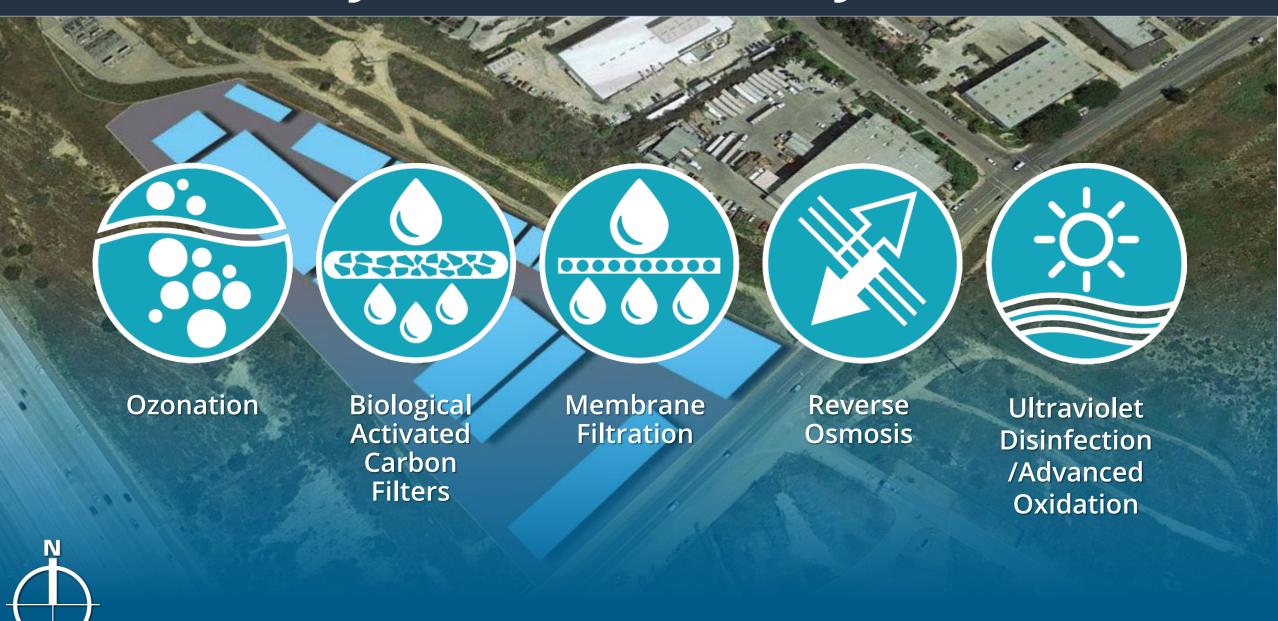

# Pure Water San Diego Phase 1 Construction Update

Mira Mesa Town Council June 2022



Pure Water will produce

of your water locally

#### Phase 2

- 2035 Completion
- 53 mgd
- Central Area PWF to San Vicente or Lake Murray





# North City Pure Water Facility





### **Phase 1 Projects**



#### **Phase 1 Construction Packages**

#### Bay Park, Clairemont, and Morena

- Morena Pump Station
- Morena Pipelines Southern Alignment
- Morena Pipelines Middle Alignment

#### **University City and Eastgate Mall**

- Morena Pipelines Northern Alignment & Tunnels
- North City Pure Water Facility & Pump Station
- North City Water Reclamation Plant Expansion
- NCWRP Flow Equalization Basin
- Metro Biosolids Center Improvements

#### **Scripps Ranch and Miramar**

- North City Pure Water Pipeline,
  Dechlorination Facility, & Subaqueous Pipeline
- Miramar Reservoir Pump Station Improvements



### **North City Pure Water Pipeline**





## Current Work Area: Businesspark Avenue





## What You Can Expect - Pipeline Work

- Pipeline installation from Monday