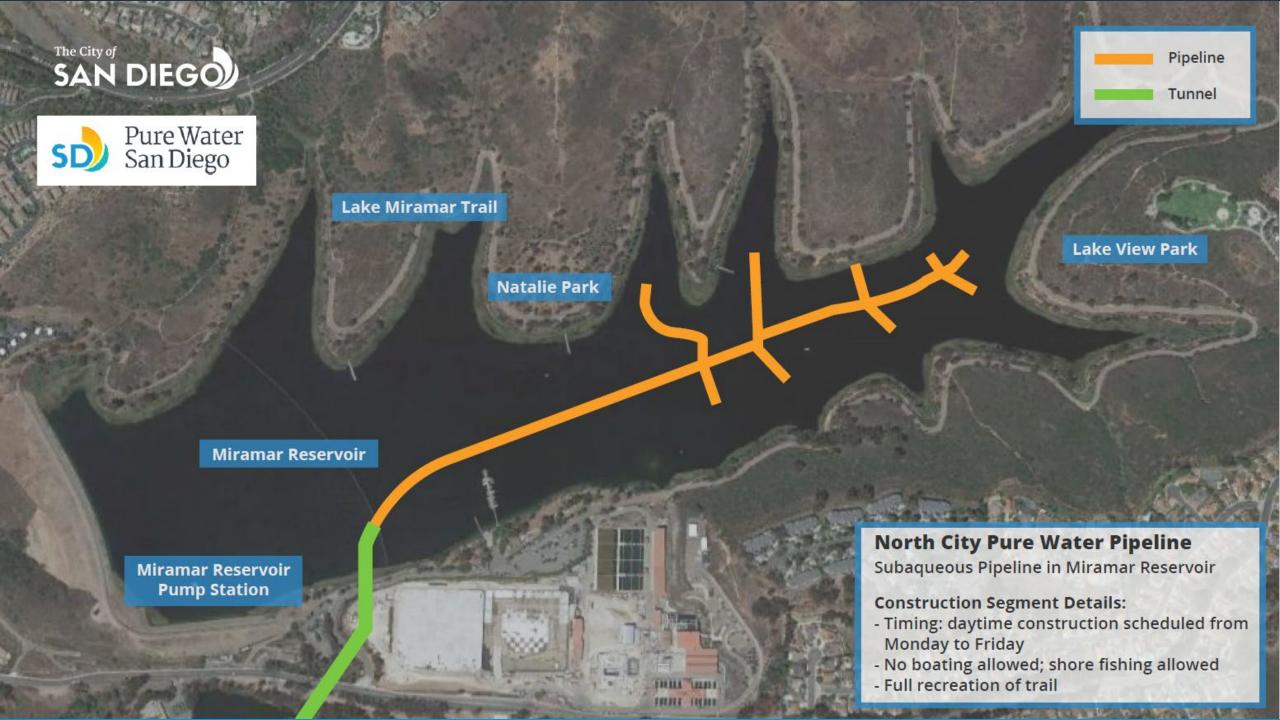

#### **Scripps Ranch and Miramar**

- North City Pure Water Pipeline,
  Dechlorination Facility, & Subaqueous Pipeline
- Miramar Reservoir Pump Station Improvements

### **North City Pure Water Pipeline**