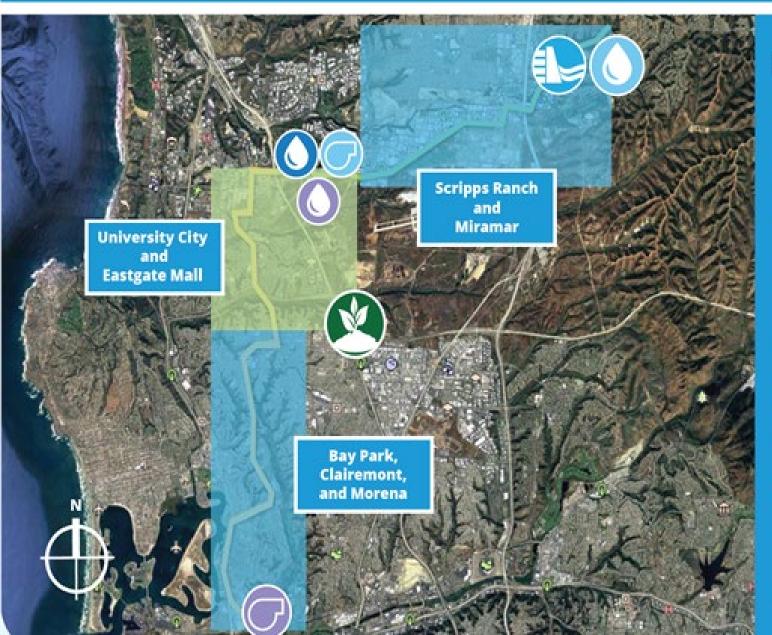

#### Bay Park, Clairemont, and Morena

- Morena Pump Station
- Morena Pipelines Southern Alignment
- Morena Pipelines Middle Alignment

#### **University City and Eastgate Mall**

- Morena Pipelines Northern Alignment & Tunnels
- North City Pure Water Facility & Pump Station
- North City Water Reclamation Plant Expansion
- NCWRP Flow Equalization Basin
- Metro Biosolids Center Improvements

#### **Scripps Ranch and Miramar**

- North City Pure Water Pipeline,
  Dechlorination Facility, & Subaqueous Pipeline
- Miramar Reservoir Pump Station Improvements