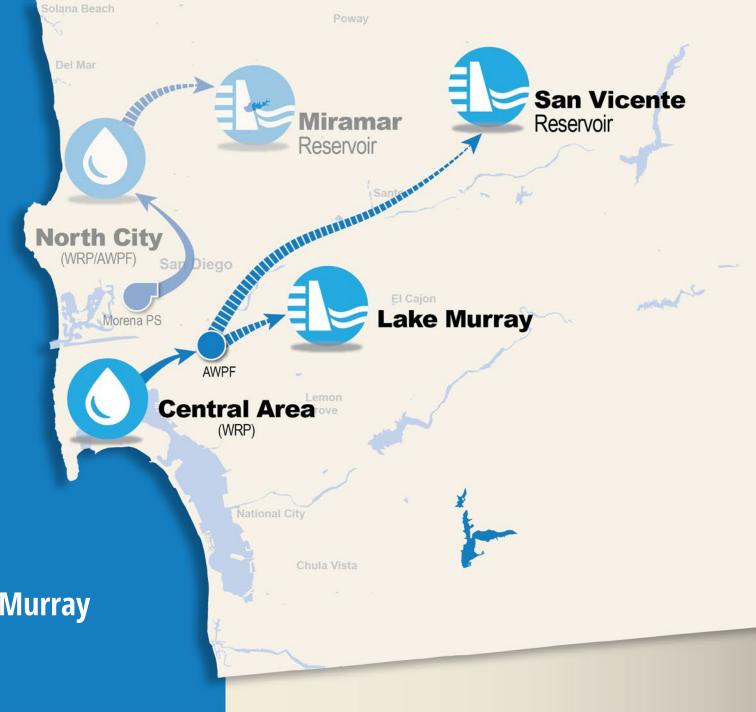

#### Phase 2

- 2035 Completion
- 53 mgd
- Central Area PWF to San Vicente or Lake Murray

# North City Pure Water Facility