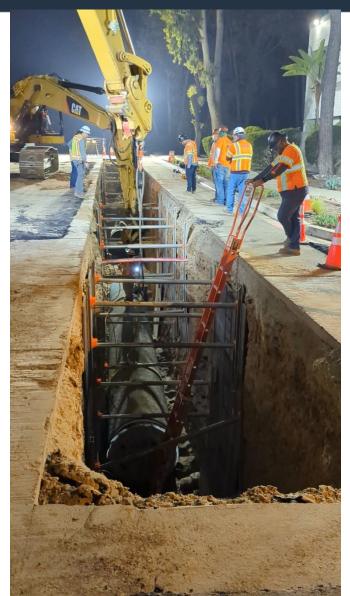

## What You Can Expect - Pipeline Work

- Pipeline installation from Monday to Thursday from 7 p.m. to 5 a.m.
  - Driveway access maintained
- At minimum, one lane in both directions open at all times, but expect delays due to traffic control
- Construction equipment and material staging areas will move along the alignment as construction progresses
- 24/7 construction at the tunnel crossing at I-15