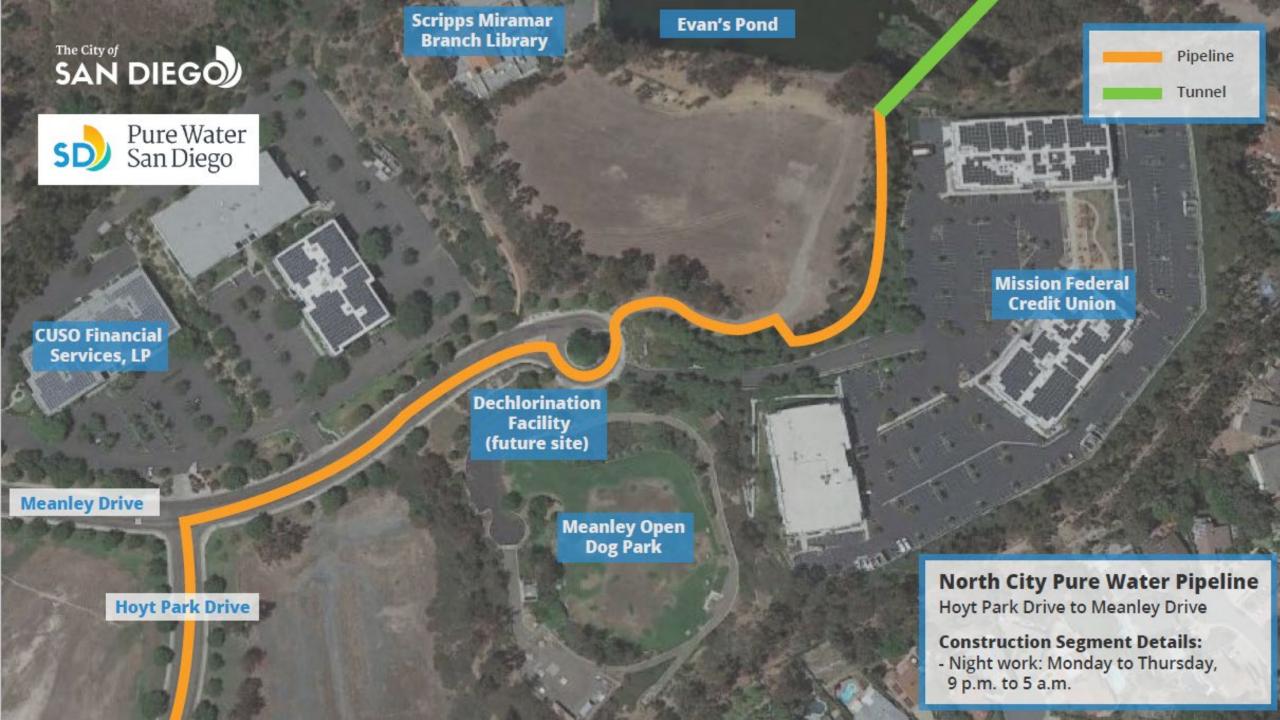

#### **Scripps Ranch and Miramar**

- North City Pure Water Pipeline,
  Dechlorination Facility, & Subaqueous Pipeline
- Miramar Reservoir Pump Station Improvements

### **North City Pure Water Pipeline**