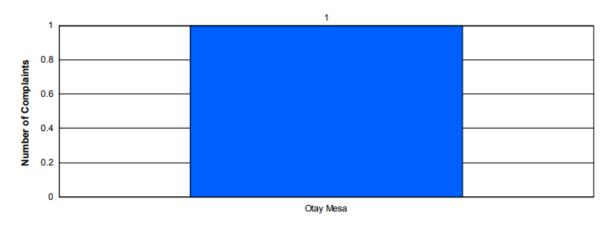

### **Community Complaint Totals**

**Total Number of Complaints:** 

### **Community Complaint Details**

| _ | Community | Number of Complainants | Number of Complaints | YTD Total Complaints |
|---|-----------|------------------------|----------------------|----------------------|
|   | Otay Mesa | 1                      | 1                    | 1                    |
|   | Totals:   | 1                      | 1                    | 1                    |