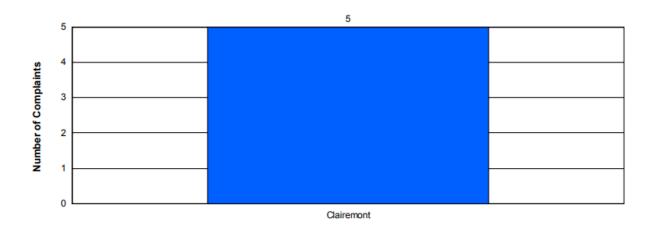

#### **Community Complaint Totals**

Total Number of Complaints:

### **Community Complaint Details**

| Community  | Number of Complainants | Number of Complaints | YTD Total Complaints |
|------------|------------------------|----------------------|----------------------|
| Clairemont | 5                      | 5                    | 5                    |
| Totals:    | 5                      | 5                    | 5                    |