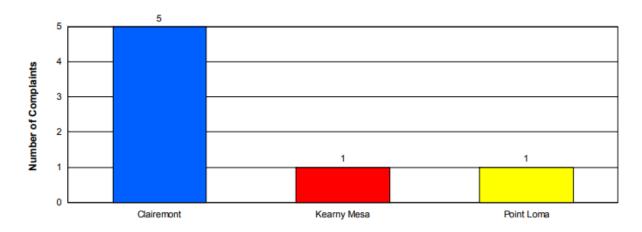

#### **Community Complaint Totals**

Total Number of Complaints:

### **Community Complaint Details**

| Community   | Number of Complainants | Number of Complaints | YTD Total Complaints |
|-------------|------------------------|----------------------|----------------------|
| Clairemont  | 4                      | 5                    | 10                   |
| Kearny Mesa | 1                      | 1                    | 1                    |
| Point Loma  | 1                      | 1                    | 1                    |
| Totals:     | 6                      | 7                    | 12                   |