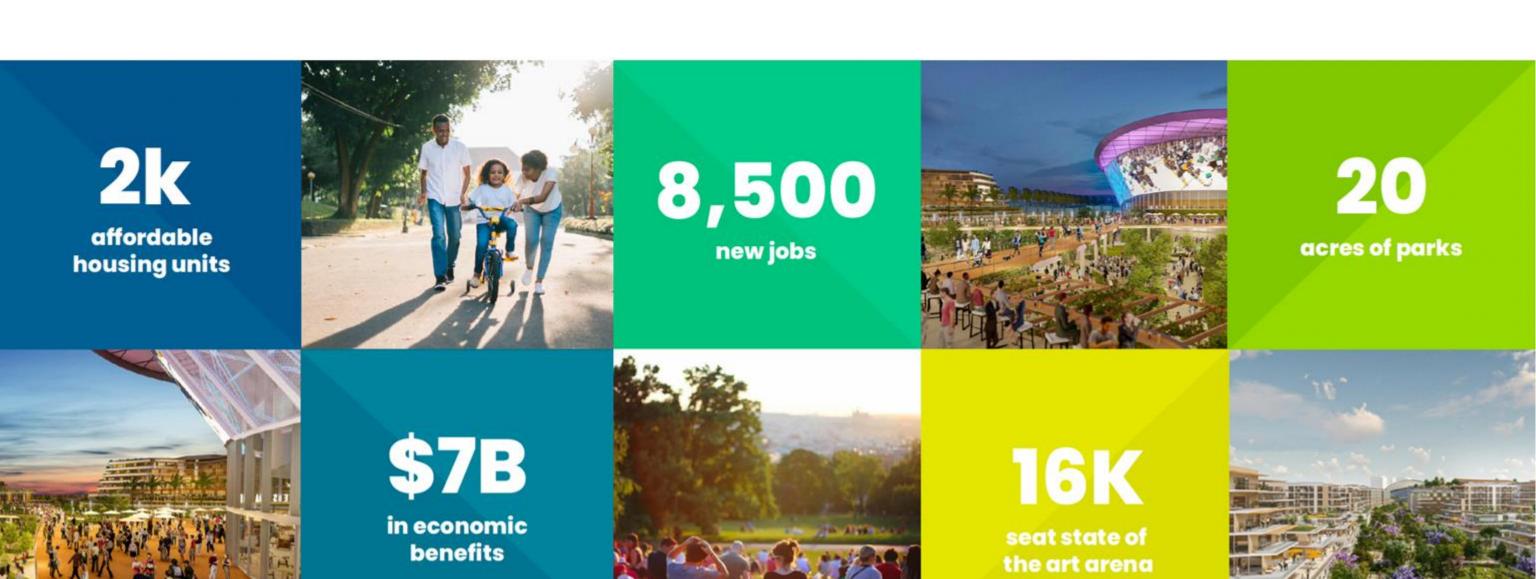

### Midway Rising by the Numbers

# The Most Affordable Housing

For the San Diegans Who Need it Most.

Midway Rising tackles the housing crisis with affordable homes for San Diegans of all backgrounds.

**4,250** New Homes

2,000 Affordable Homes (30-80% AMI)

250 Affordable Homes (80-120% AMI)

53% Affordable Units

60% Family Housing

15% Seniors

15% Veterans

10% Homeless

## To Unlock Midway's Full Potential

New 16k Seat Arena

The Nation's Premier Live Events

Vibrant Entertainment District

200-room hotel