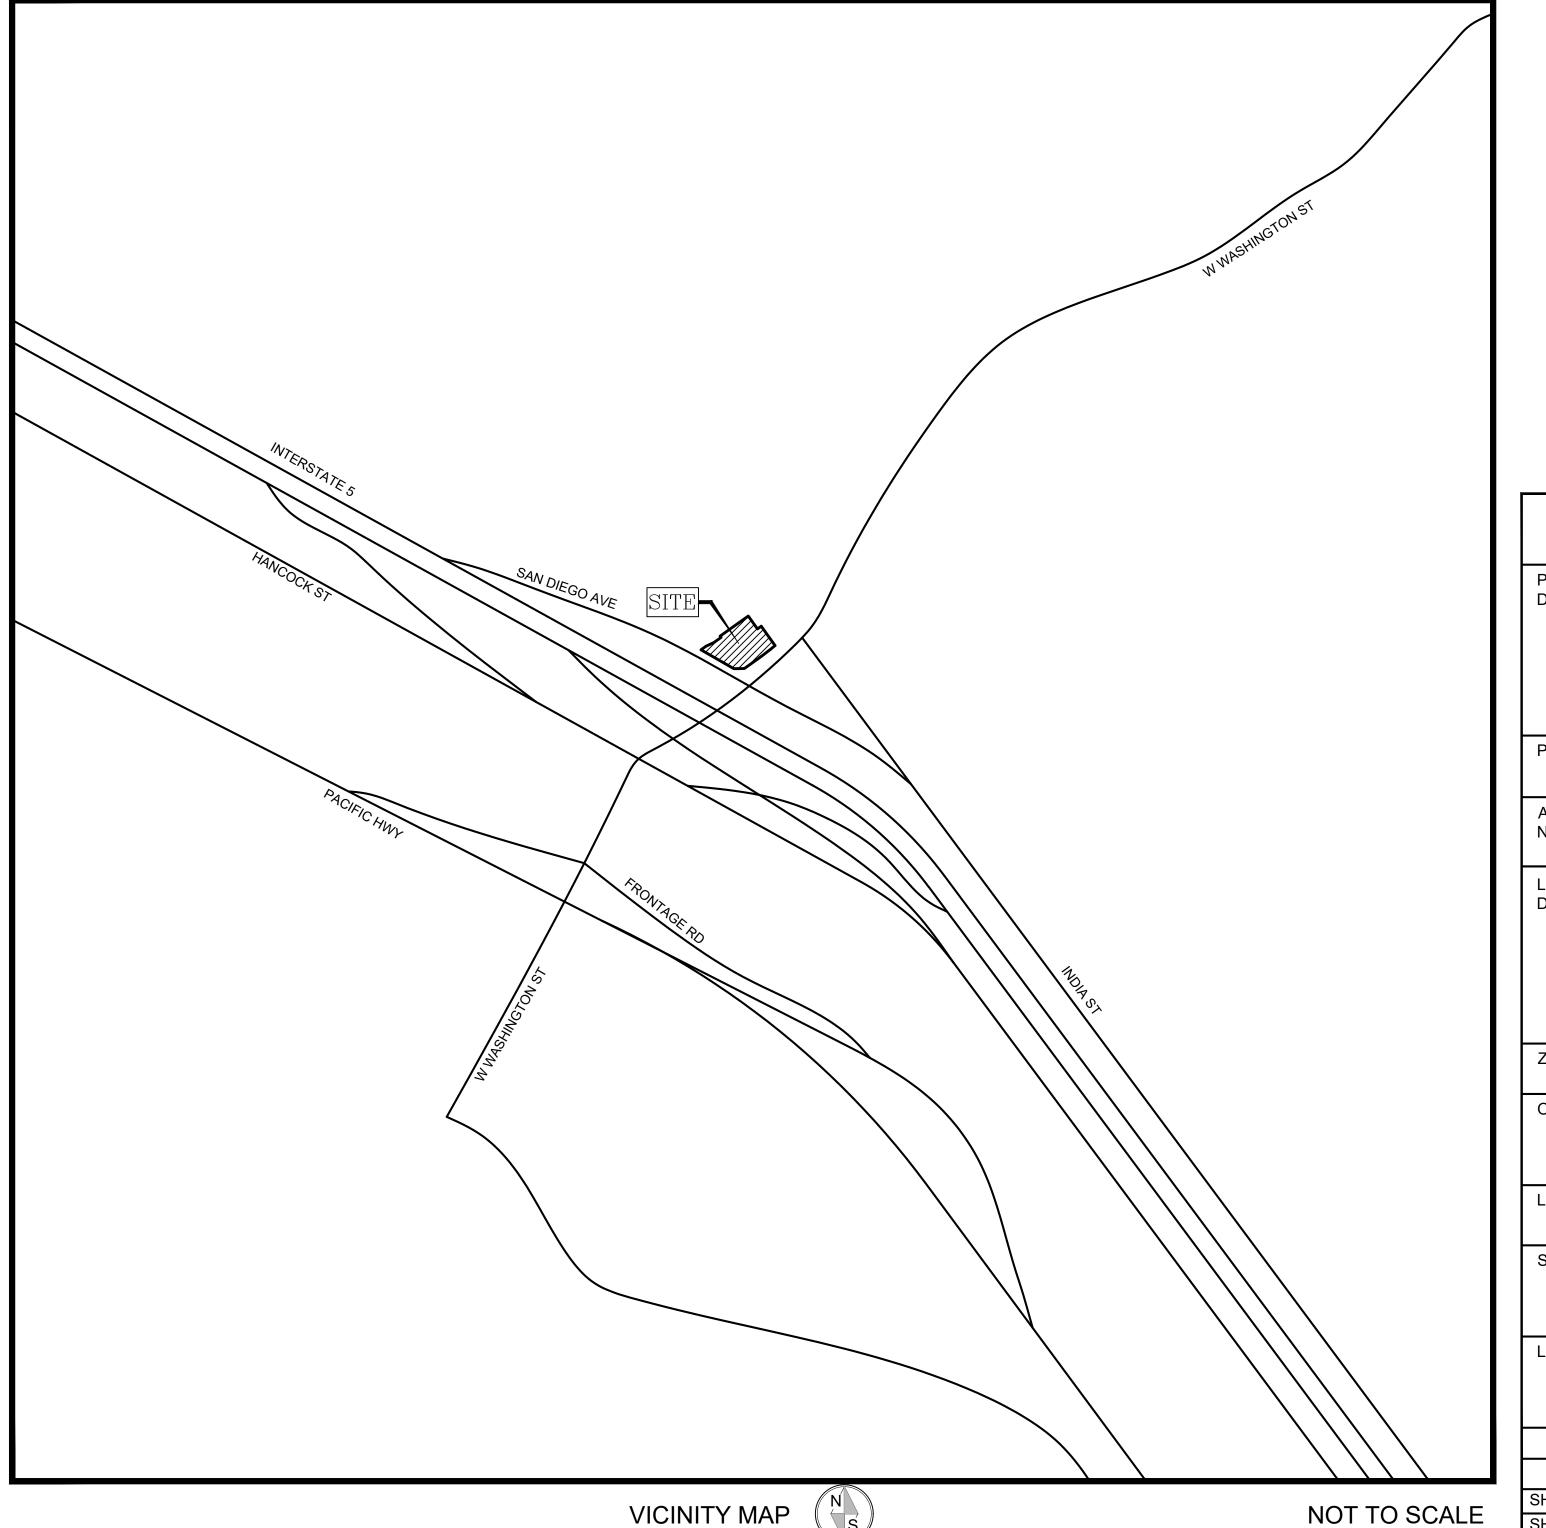

## **Project Description**

The Chevron Fuel Station at 1832 W. Washington Street in the City of San Diego contains eight fuel stations at the center of the project site and a convenience store at the northwest portion of the project site. The project would add hydrogen fuel equipment to the eastern portion of the site. An overhanging canopy would be placed above the proposed hydrogen fuel equipment, and a 15 to 16-foot-tall concrete masonry unit (CMU) wall would be constructed to the north, east, and south of the proposed hydrogen fuel equipment. See Attachment 1 for project site plans. The City has requested a noise analysis to determine noise levels from operation of the proposed hydrogen fuel equipment at adjacent property lines in accordance with the City of San Diego's CEQA Significance Determination Thresholds and Noise Ordinance Standards. Rincon Consultants understands that the results of this noise analysis will be used to evaluate if a formal acoustical analysis is required for the project.

Attachment 1
Project Site Plans