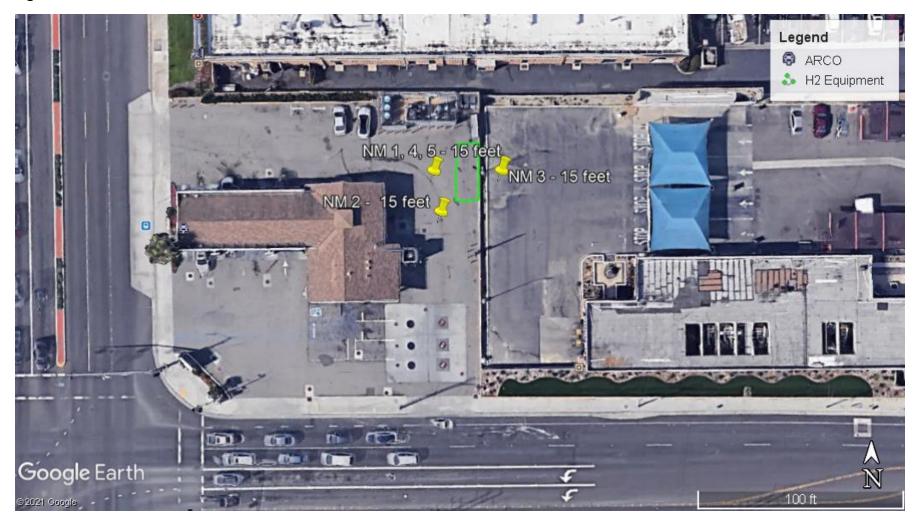

## **Equipment Noise**

To characterize noise levels from hydrogen fuel equipment that would be used on the project site, Rincon Consultants conducted short-term 15-minute noise measurements from hydrogen fuel equipment, similar to the equipment that would be used on the project site, at a gas station in Fountain Valley. Measurements were taken on August 12, 2020 and September 14, 2020. Noise measurements were conducted at various distances and at three different angles from the hydrogen fuel equipment. Noise measurements were taken during periods of time when other noise sources on the site were minimal to isolate noise from the hydrogen fuel equipment. Noise measurements were taking during evening and nighttime hours when there was reduced traffic and on-site noise. Noise measurement results in L<sub>eq</sub> are shown in Table 1.

Table 1 Noise Measurement Results

| Measurement Number | Measurement Location<br>Relative to Hydrogen Fuel<br>Equipment | Sample Time        | Noise Level (L <sub>eq</sub> ) <sup>1</sup> |
|--------------------|----------------------------------------------------------------|--------------------|---------------------------------------------|
| 1                  | 15 feet west                                                   | 8:35 - 8:50 p.m.   | 64.1                                        |
| 2                  | 15 feet southwest                                              | 10:08 - 10:23 p.m. | 60.2                                        |
| 3                  | 15 feet east                                                   | 11:56 - 12:11 a.m. | 56.0                                        |
| 4                  | 15 feet west <sup>2</sup>                                      | 4:15 – 4:30 a.m.   | 63.8                                        |
| 5                  | 15 feet west <sup>2</sup>                                      | 4:31 – 4:46 a.m.   | 63.0                                        |

See Attachment 2 for noise measurement data and Attachment 3 for a figure of the noise measurement locations.

Note: No measurements were taken north of the hydrogen station because north of the hydrogen tank is private property.

# Methodology and Thresholds

Noise levels from on-site operational noise sources were estimated at adjacent property lines to the north, northwest and east. San Diego Avenue and W. Washington Street border the site to the west and south. Therefore, noise estimates were not calculated at the western and southern property line. The quietest and loudest noise levels in Table 1 were used for a conservative analysis to determine noise at each property line.