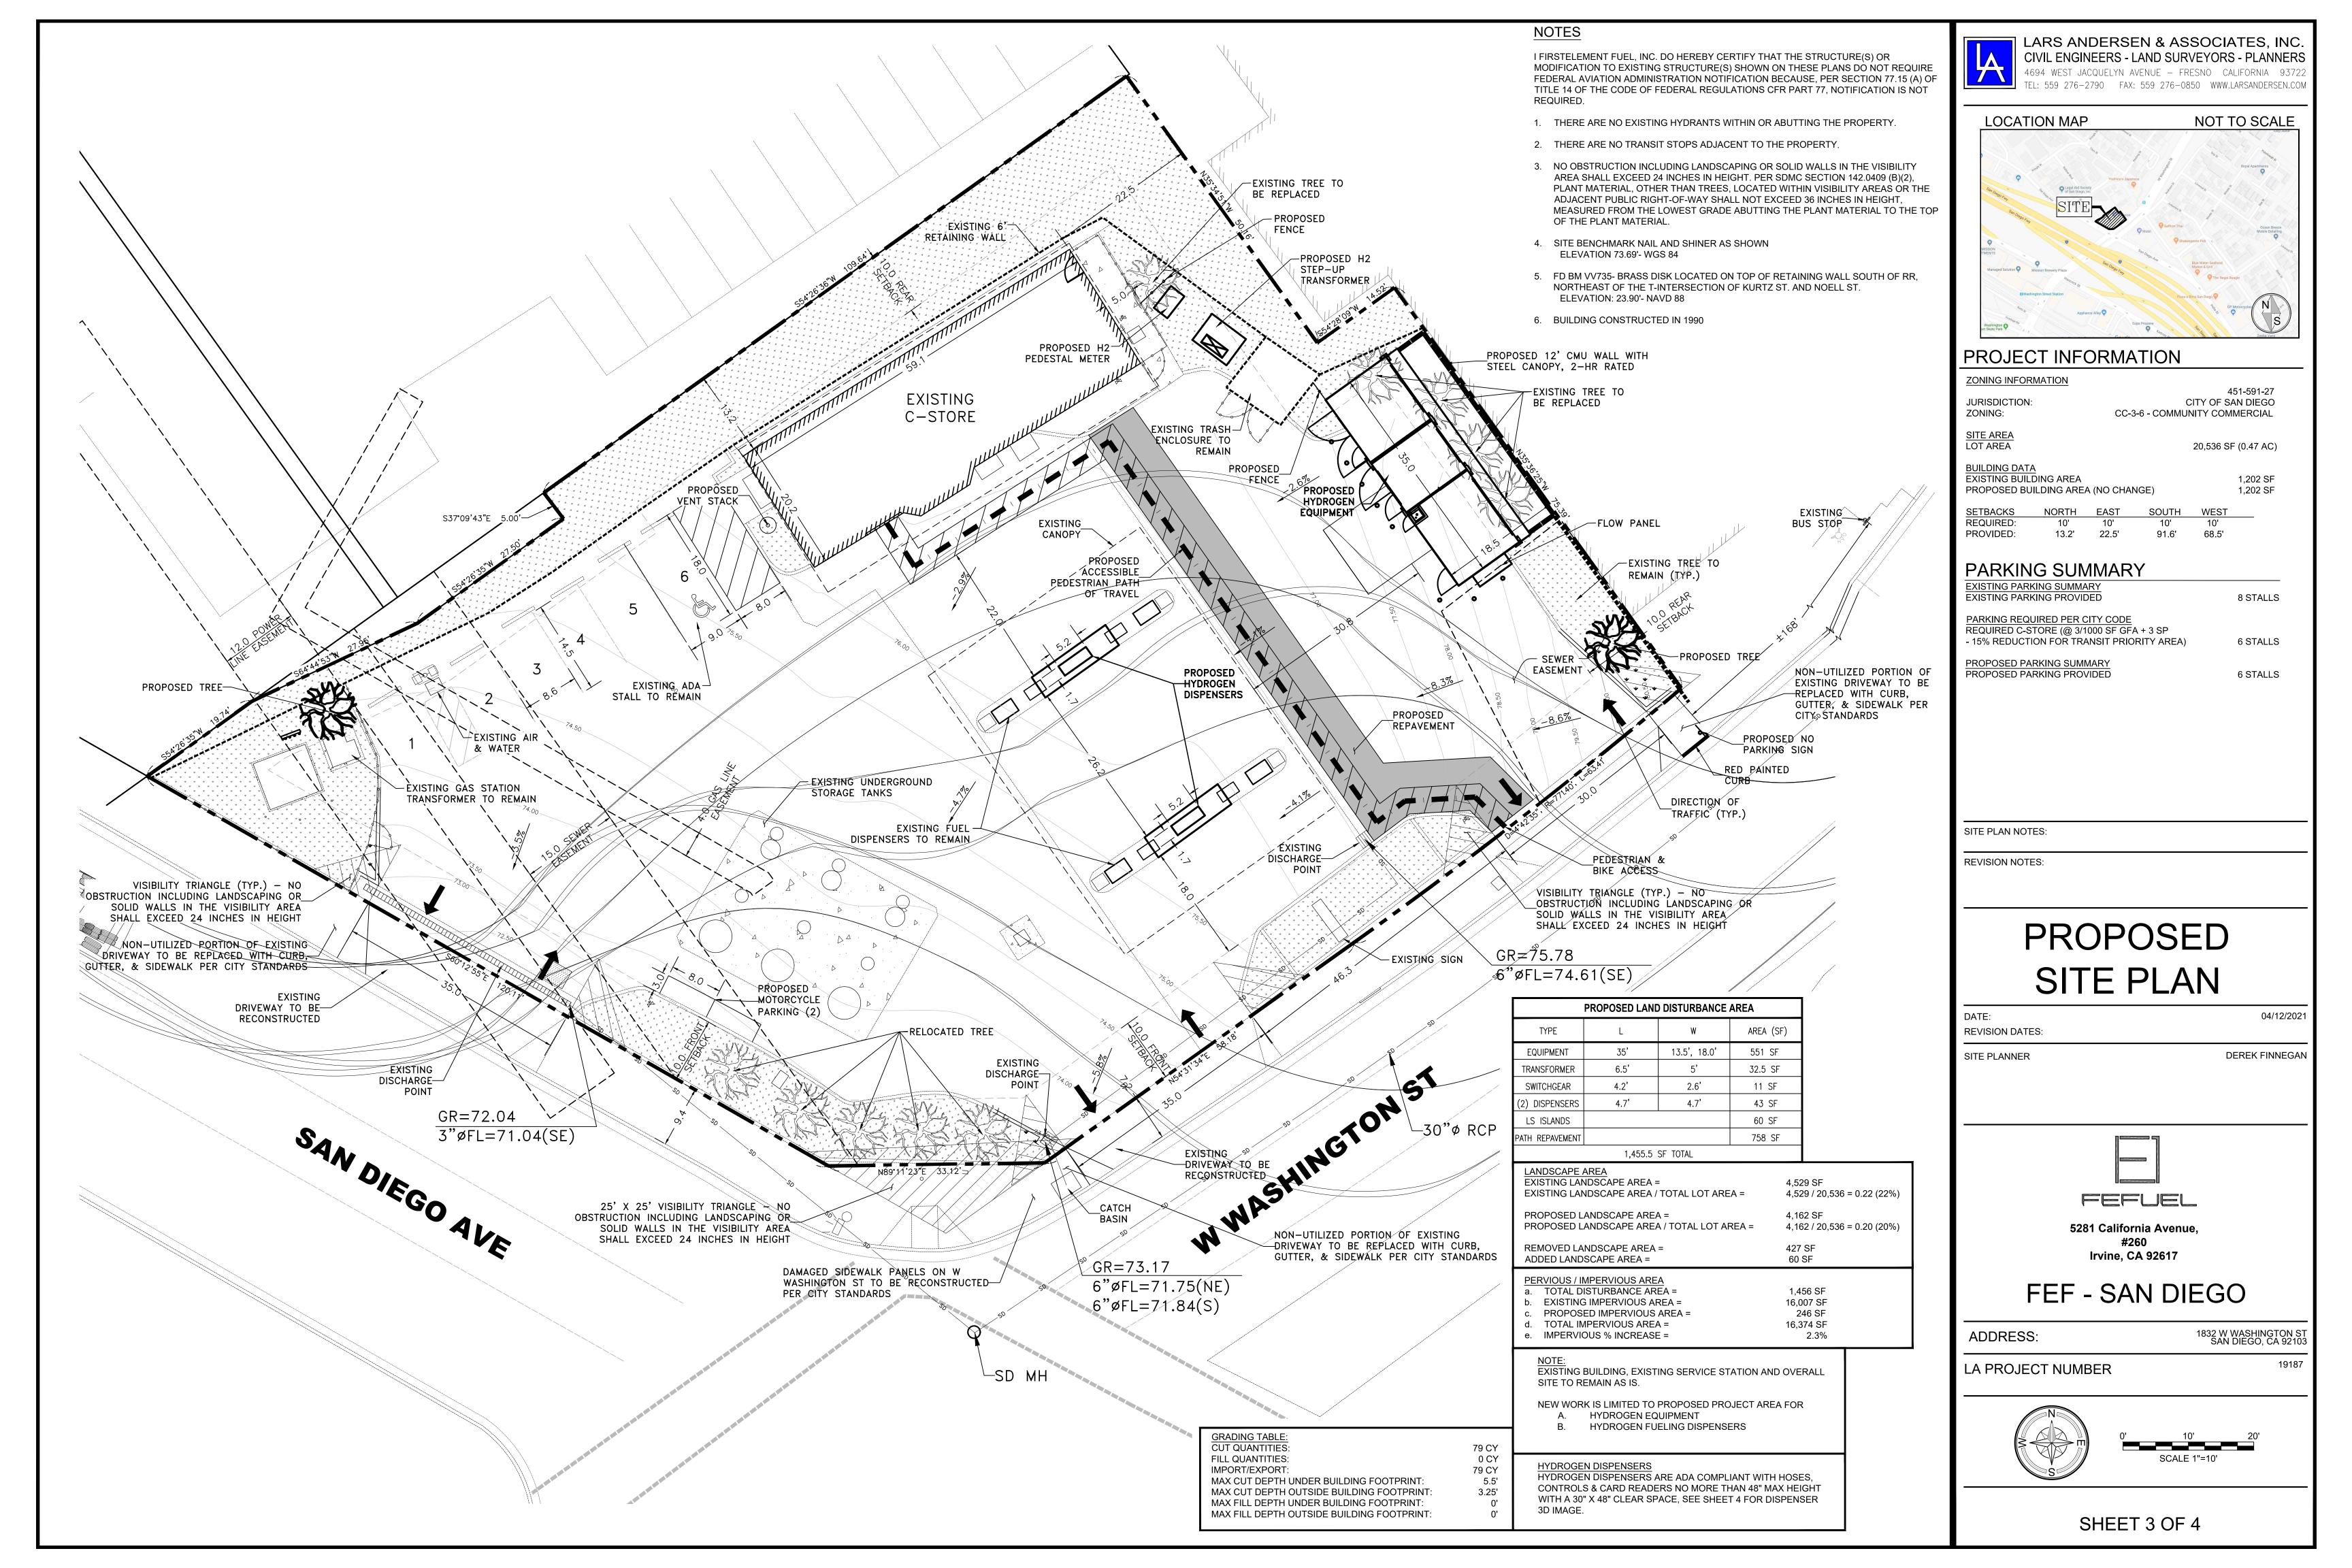

## **Project Description**

The Chevron Fuel Station at 1832 W. Washington Street in the City of San Diego contains eight fuel stations at the center of the project site and a convenience store at the northwest portion of the project site. The project would add hydrogen fuel equipment to the eastern portion of the site. An overhanging canopy would be placed above the proposed hydrogen fuel equipment, and a 15 to 16-foot-tall concrete masonry unit (CMU) wall would be constructed to the north, east, and south of the proposed hydrogen fuel equipment. See Attachment 1 for project site plans. The City has requested a noise analysis to determine noise levels from operation of the proposed hydrogen fuel equipment at adjacent property lines in accordance with the City of San Diego's CEQA Significance Determination Thresholds and Noise Ordinance Standards. Rincon Consultants understands that the results of this noise analysis will be used to evaluate if a formal acoustical analysis is required for the project.

# Methodology and Thresholds

Noise levels from on-site operational noise sources were estimated at adjacent property lines to the north, northwest and east. San Diego Avenue and W. Washington Street border the site to the west and south. Therefore, noise estimates were not calculated at the western and southern property line. The quietest and loudest noise levels in Table 1 were used for a conservative analysis to determine noise at each property line.

On-site operational noise would be significant if noise levels exceeded the City standards in Table 2. The project site is zoned Community Commercial (CC-3-6) in the City's Zoning Code. Surrounding zones include Residential-Multi Unit (RM-2-5) to the north and CC-3-6 to the east. Therefore, operational noise from the hydrogen fuel equipment cannot exceed 60 dBA  $L_{eq}$  from 7:00 a.m. to 7:00 p.m., 55 dBA  $L_{eq}$  from 7:00 p.m. to 10:00 p.m., and 52.5 dBA  $L_{eq}$  from 10:00 p.m. to 7:00 a.m. at the northern property line per the City's noise standards. In additional, noise levels cannot exceed those specified in Table 2 for commercial zones at the eastern and northwestern property lines.

#### **Operational Noise**

The project would introduce sources of operational noise to the site by installing hydrogen fuel equipment. The proposed hydrogen fuel equipment would be located approximately 50 feet south of the residential (RM-2-5) zone to the north, adjacent to the commercial (CC 3-6) zone to the east, and 55 feet to the commercial (CC 3-6) zone to the northwest. Noise levels from the proposed hydrogen fuel equipment range from approximately 56 to 64 dBA  $L_{eq}$  at 15 feet. Therefore, at 50 feet noise levels would range from approximately 46 to 54 dBA  $L_{eq}$ . At 55 feet noise levels would similarly range from approximately 45 to 53 dBA  $L_{eq}$ . Noise levels would exceed City noise limits from 10:00 p.m. to 7:00 a.m. at the northern property line by approximately 1.5 dBA. Noise levels would be within City standards at the northwestern and eastern property lines.

The project plans include an overhanging canopy and concrete masonry unit (CMU) wall to the north, east, and south of the proposed hydrogen fuel equipment. The CMU wall, included as part of the project, would be 15 to 16 feet high and would block the line of site from the proposed hydrogen fuel equipment to the northern property line. Generally, any large structure blocking the line of sight will provide at least a 5-dBA reduction in source noise levels at the receiver. Therefore, the CMU wall and overhanging canopy would reduce noise levels at the northern property line by approximately 5 dBA. With implementation of a CMU wall noise levels would range from approximately 41 to 49 dBA L<sub>eq</sub> at the northern property line and would not exceed City standards. Impacts would be less than significant. Mitigation is not required because project design includes a CMU wall as shown in Attachment 1.