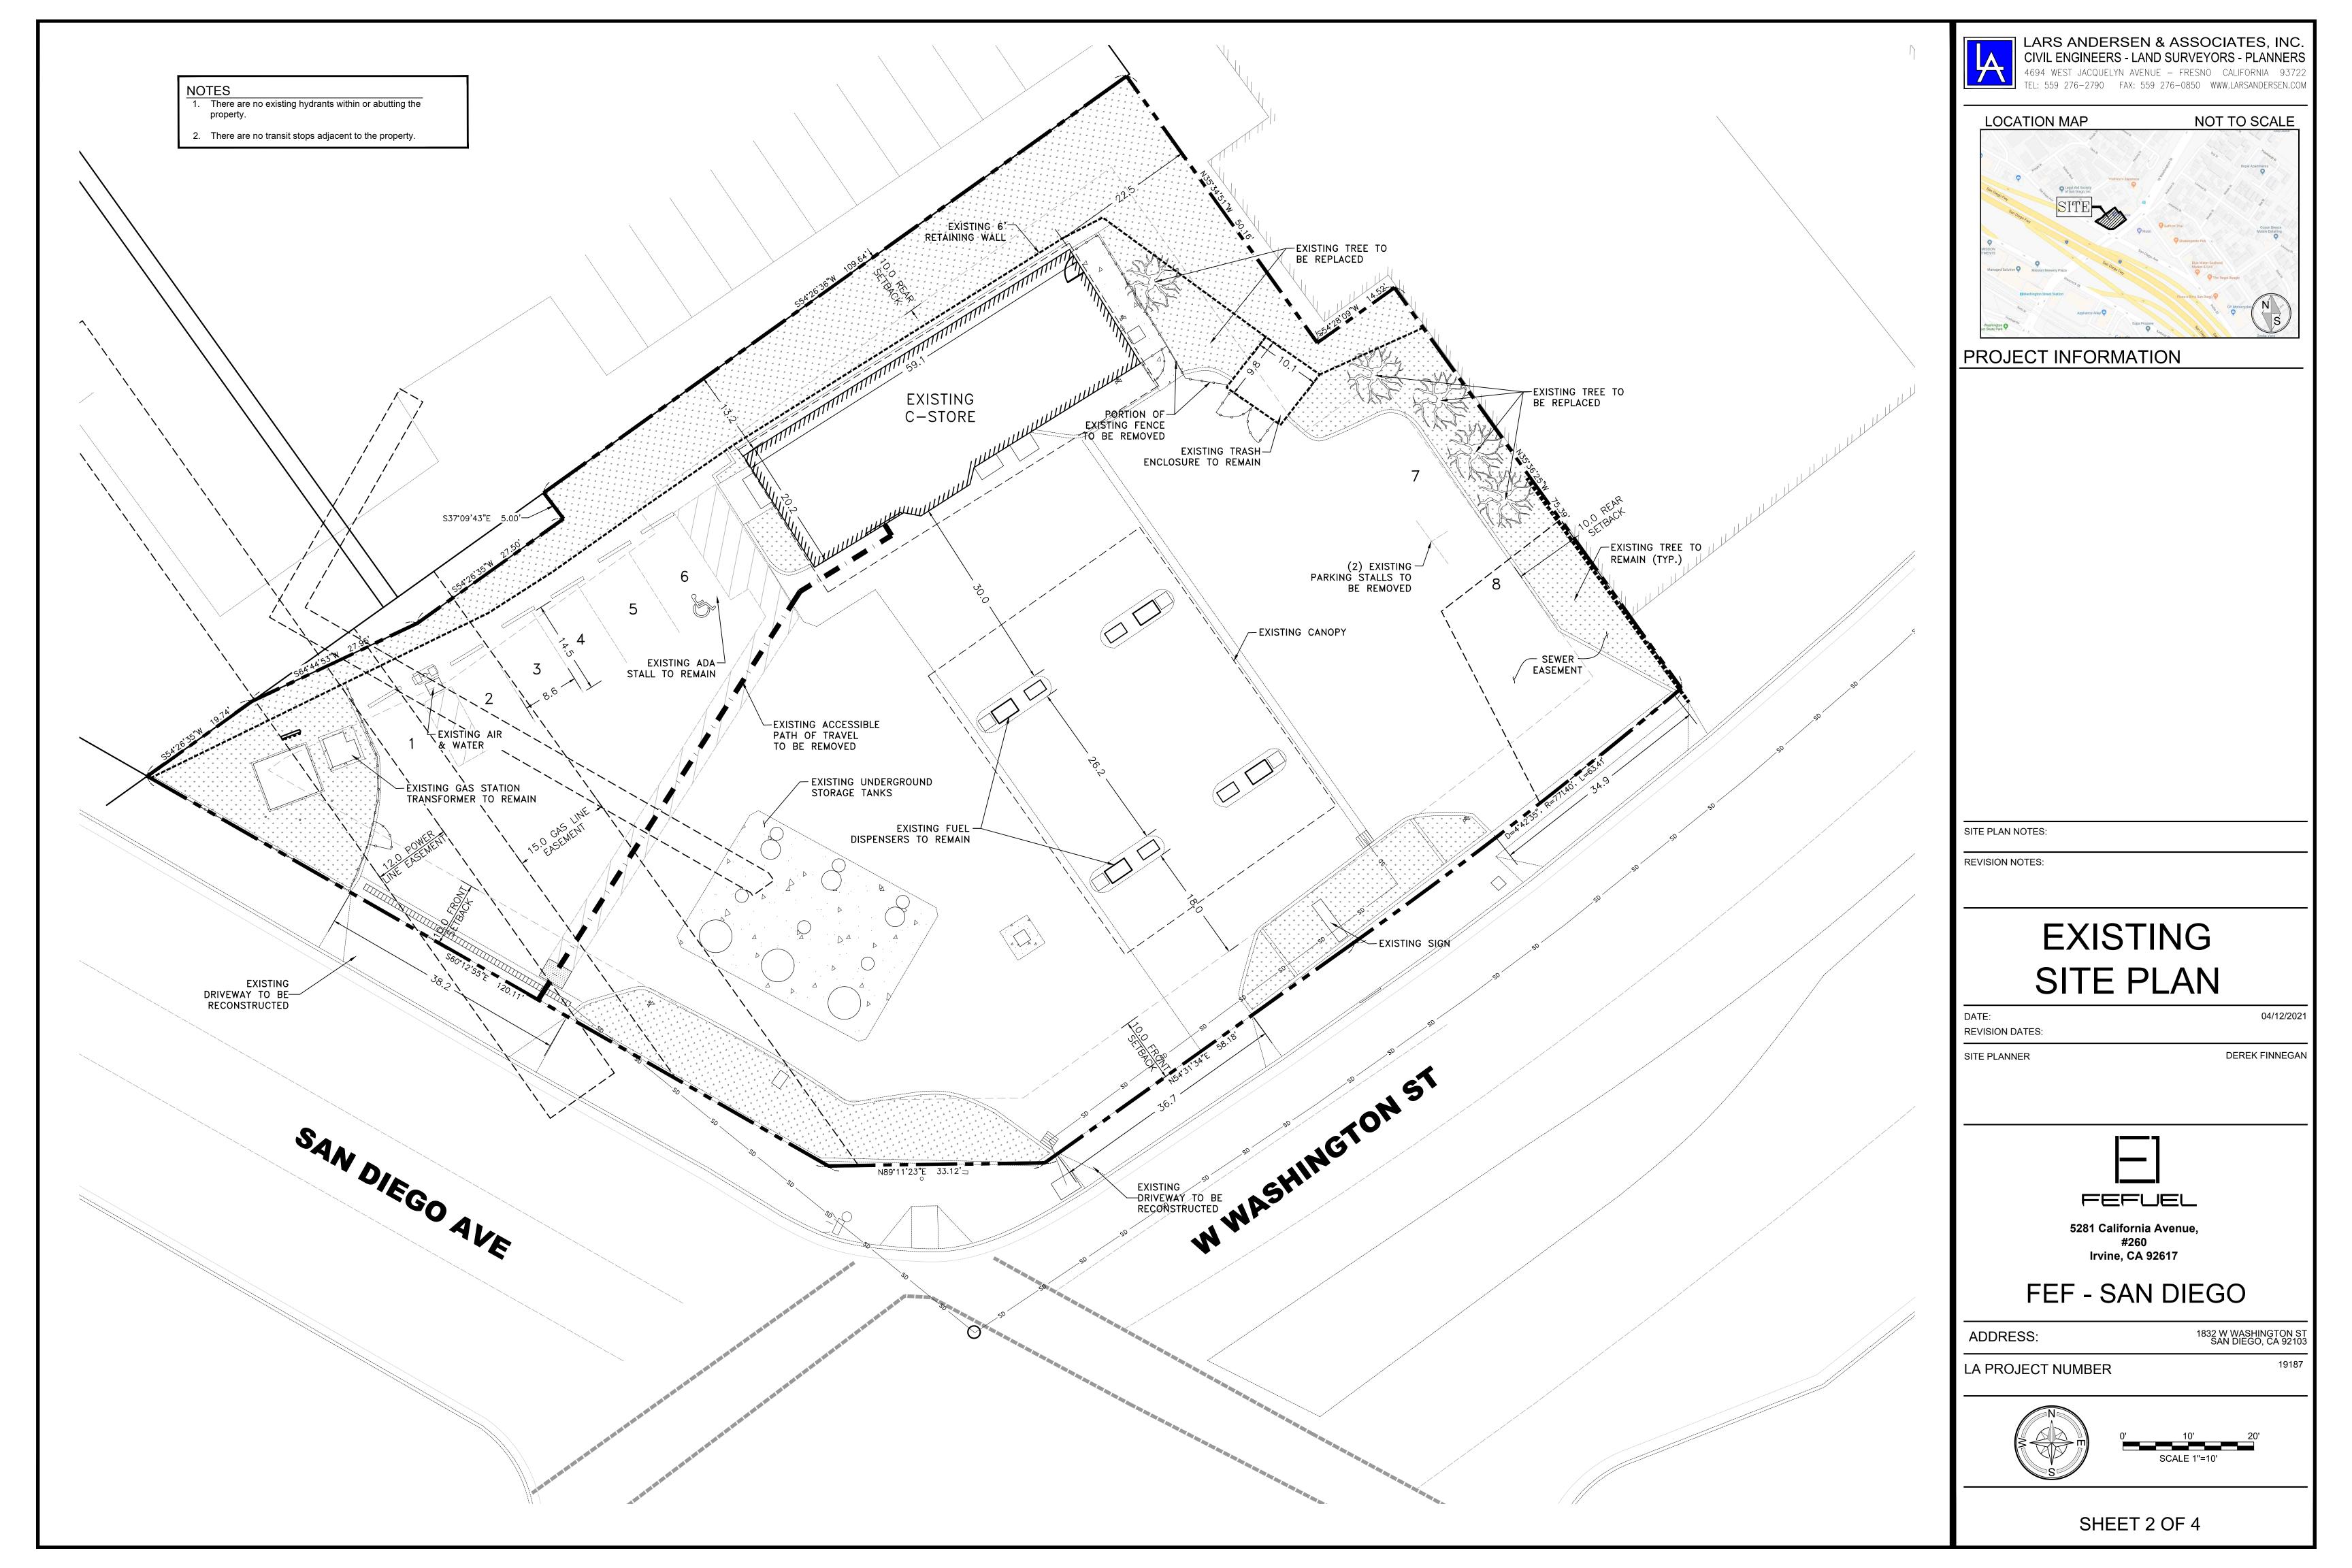

## **Project Description**

The Chevron Fuel Station at 1832 W. Washington Street in the City of San Diego contains eight fuel stations at the center of the project site and a convenience store at the northwest portion of the project site. The project would add hydrogen fuel equipment to the eastern portion of the site. An overhanging canopy would be placed above the proposed hydrogen fuel equipment, and a 15 to 16-foot-tall concrete masonry unit (CMU) wall would be constructed to the north, east, and south of the proposed hydrogen fuel equipment. See Attachment 1 for project site plans. The City has requested a noise analysis to determine noise levels from operation of the proposed hydrogen fuel equipment at adjacent property lines in accordance with the City of San Diego's CEQA Significance Determination Thresholds and Noise Ordinance Standards. Rincon Consultants understands that the results of this noise analysis will be used to evaluate if a formal acoustical analysis is required for the project.

Attachment 1
Project Site Plans

# HYDROGEN FUELING STATION

1832 W WASHINGTON ST SAN DIEGO, CA 92103

| PROJ                      | ECT INFORMATION                                                                                                                                                                                                         | SITE PLAN NOTES:      |
|---------------------------|-------------------------------------------------------------------------------------------------------------------------------------------------------------------------------------------------------------------------|-----------------------|
| PROJECT<br>DESCRIPTION    | EXISTING BUILDING, EXISTING SERVICE STATION, AND OVERALL SITE TO REMAIN AS IS. NEW WORK IS LIMITED TO PROPOSED PROJECT AREA FOR A. HYDROGEN EQUIPMENT B. HYDROGEN FUELING DISPENSERS                                    | REVISION NOTES:       |
|                           | DISCRETIONARY PERMIT REQUIRED FOR PROJECT:<br>NEIGHBORHOOD USE PERMIT (NUP)                                                                                                                                             | <b>-</b>              |
| PROJECT ADDRESS           | 1832 W WASHINGTON ST<br>SAN DIEGO, CA 92103                                                                                                                                                                             | l ''                  |
| ASSESSOR PARCEL<br>NUMBER | 451-591-27                                                                                                                                                                                                              | DATE: REVISION DATES: |
| LEGAL<br>DESCRIPTION      | Real property in the City of San Diego, County of San Diego, State of California, described as follows:                                                                                                                 | SITE PLANNER          |
|                           | LOT 1 OF FAYMAN SUBDIVISION, IN THE CITY OF SAN DIEGO, COUNTY OF SAN DIEGO, STATE OF CALIFORNIA, ACCORDING TO MAP THEREOF NO. 5787, FILED IN THE OFFICE OF THE COUNTY RECORDER OF SAN DIEGO COUNTY, SEPTEMBER 28, 1966. |                       |
|                           | APN: 451-591-27-00                                                                                                                                                                                                      |                       |
| ZONE                      | CC-3-6 - COMMUNITY COMMERCIAL                                                                                                                                                                                           |                       |
| OVERLAY DISTRICT          | TRANSIT AREA OVERLAY (TAOZ), AIRPORT APPROACH OVERLAY (AAOZ), TRANSIT PRIORITY AREA (TPA), & AIRPORT INFLUENCE AREA (AIA)                                                                                               |                       |
| LANDSCAPE AREA            | EXISTING: 4,529 SF (22%) PROPOSED: 4,162 SF (20%)                                                                                                                                                                       | FE                    |
| SITE AREA                 | GROSS SITE AREA: 20,536 SF (0.47 AC) FLOOR AREA: 1,202 SF FAR: 0.06                                                                                                                                                     | ADDRESS:              |
| LAND USE                  | EXISTING: SERVICE STATION & CONVENIENCE STORE PROPOSED: SERVICE STATION & CONVENIENCE STORE                                                                                                                             | LA PROJECT            |
|                           | DRAWING INDEX                                                                                                                                                                                                           |                       |
| SHEET 1                   | TITLE SHEET                                                                                                                                                                                                             |                       |
| SHEET 2                   | EXISTING SITE PLAN                                                                                                                                                                                                      | 1                     |
| SHEET 3                   | PROPOSED SITE PLAN                                                                                                                                                                                                      |                       |
| SHEET 4                   | ELEVATIONS                                                                                                                                                                                                              |                       |