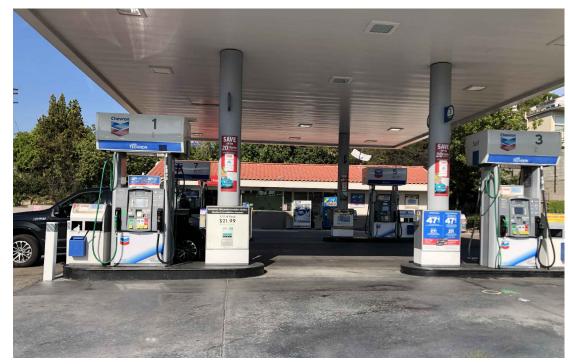

## **Equipment Noise**

To characterize noise levels from hydrogen fuel equipment that would be used on the project site, Rincon Consultants conducted short-term 15-minute noise measurements from hydrogen fuel equipment, similar to the equipment that would be used on the project site, at a gas station in Fountain Valley. Measurements were taken on August 12, 2020 and September 14, 2020. Noise measurements were conducted at various distances and at three different angles from the hydrogen fuel equipment. Noise measurements were taken during periods of time when other noise sources on the site were minimal to isolate noise from the hydrogen fuel equipment. Noise measurements were taking during evening and nighttime hours when there was reduced traffic and on-site noise. Noise measurement results in L<sub>eq</sub> are shown in Table 1.

#### **Operational Noise**

The project would introduce sources of operational noise to the site by installing hydrogen fuel equipment. The proposed hydrogen fuel equipment would be located approximately 50 feet south of the residential (RM-2-5) zone to the north, adjacent to the commercial (CC 3-6) zone to the east, and 55 feet to the commercial (CC 3-6) zone to the northwest. Noise levels from the proposed hydrogen fuel equipment range from approximately 56 to 64 dBA  $L_{eq}$  at 15 feet. Therefore, at 50 feet noise levels would range from approximately 46 to 54 dBA  $L_{eq}$ . At 55 feet noise levels would similarly range from approximately 45 to 53 dBA  $L_{eq}$ . Noise levels would exceed City noise limits from 10:00 p.m. to 7:00 a.m. at the northern property line by approximately 1.5 dBA. Noise levels would be within City standards at the northwestern and eastern property lines.