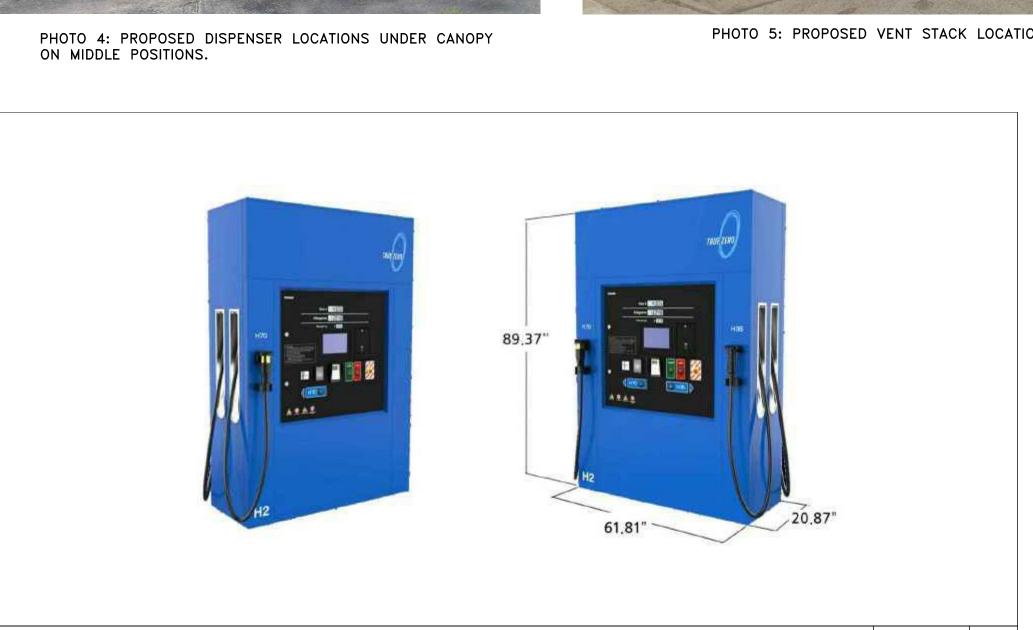

PHOTO 2: VIEW OF THE EXISTING SERVICE STATION LOOKING WEST FROM WASHINGTON ST.

PHOTO 3: PROPOSED EQUIPMENT LOCATION ALONG EAST PROPERTY LINE.

**HYDROGEN DISPENSER DESIGN** 

N.T.S. **17** 

**♦ FINISH SCHEDULE** 