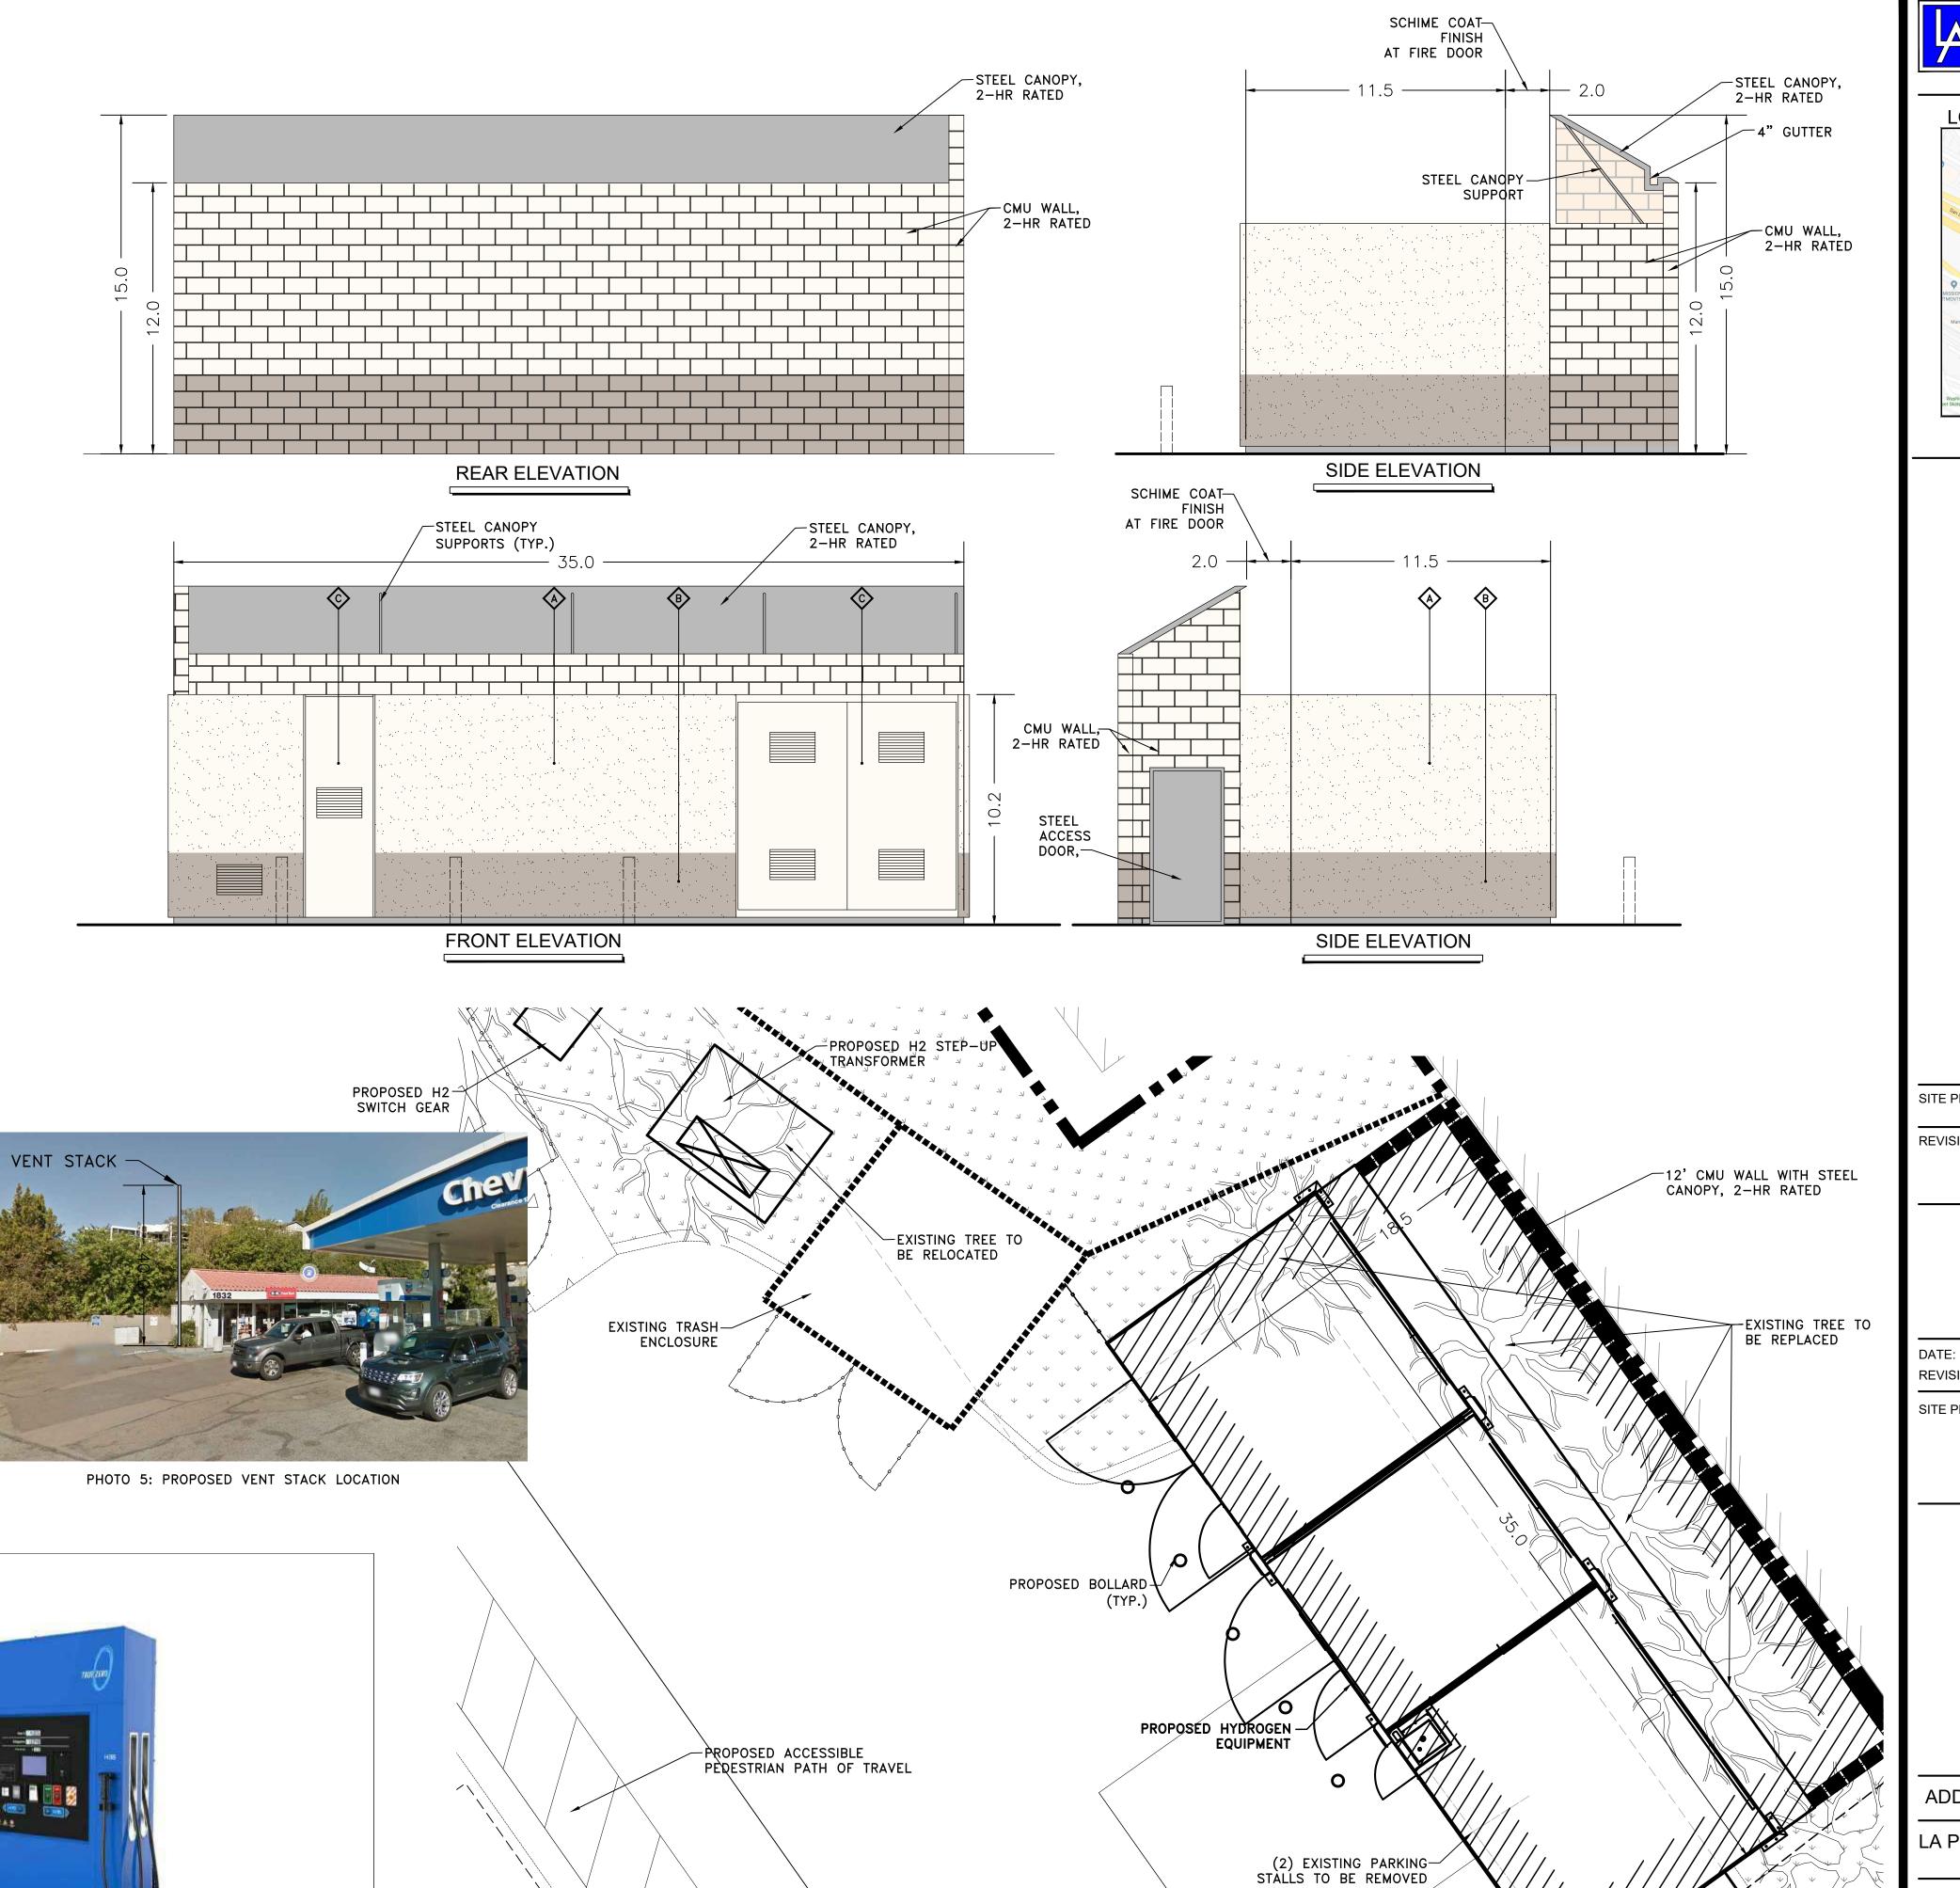

## **Project Description**

The Chevron Fuel Station at 1832 W. Washington Street in the City of San Diego contains eight fuel stations at the center of the project site and a convenience store at the northwest portion of the project site. The project would add hydrogen fuel equipment to the eastern portion of the site. An overhanging canopy would be placed above the proposed hydrogen fuel equipment, and a 15 to 16-foot-tall concrete masonry unit (CMU) wall would be constructed to the north, east, and south of the proposed hydrogen fuel equipment. See Attachment 1 for project site plans. The City has requested a noise analysis to determine noise levels from operation of the proposed hydrogen fuel equipment at adjacent property lines in accordance with the City of San Diego's CEQA Significance Determination Thresholds and Noise Ordinance Standards. Rincon Consultants understands that the results of this noise analysis will be used to evaluate if a formal acoustical analysis is required for the project.

The project plans include an overhanging canopy and concrete masonry unit (CMU) wall to the north, east, and south of the proposed hydrogen fuel equipment. The CMU wall, included as part of the project, would be 15 to 16 feet high and would block the line of site from the proposed hydrogen fuel equipment to the northern property line. Generally, any large structure blocking the line of sight will provide at least a 5-dBA reduction in source noise levels at the receiver. Therefore, the CMU wall and overhanging canopy would reduce noise levels at the northern property line by approximately 5 dBA. With implementation of a CMU wall noise levels would range from approximately 41 to 49 dBA L<sub>eq</sub> at the northern property line and would not exceed City standards. Impacts would be less than significant. Mitigation is not required because project design includes a CMU wall as shown in Attachment 1.