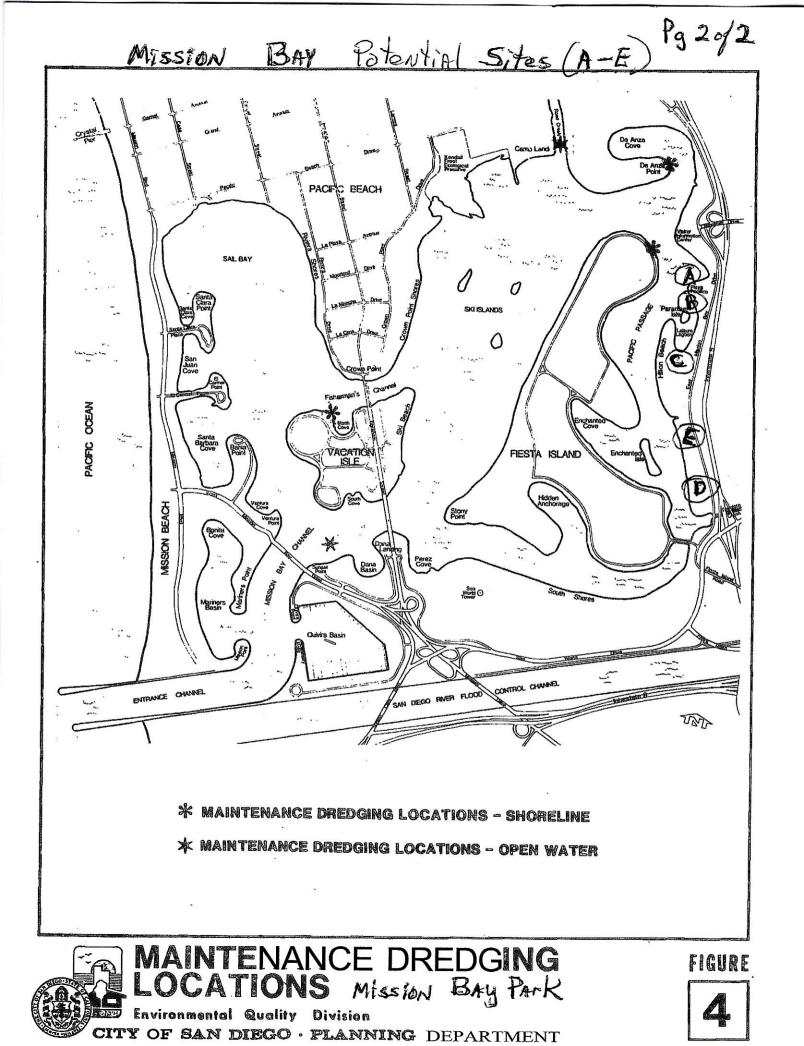

<u>Relationship to Site:</u> The Donor has proposed various sites in Mission Bay Park and Balboa Park to install the artwork. If installed in Mission Bay Park, the artwork's scale and nature would connect in a limited way to San Diego's social, cultural, and functional contexts, both existing and planned, as the site is used by recreational runners and athletes. If installed in the Morley Field area of Balboa Park, the nature of the artwork minimally connects with the social and functional contexts of the site, as the site hosts an annual national high school cross country championship event and is used by recreational runners and athletes. However, the imagery of the sculpture depicts an event that took place in Boston. Additionally, the artwork has little connection with the environmental, physical, and historical contexts of either site, and there is a lack of integration and compatibility between the artwork and the existing landscape at both sites. The artwork may interfere with or impact existing park functions, as the proposed sites are open, public spaces intended for recreational use.

<u>Context:</u> The sculpture, which depicts Keflezighi crossing the finish line of the Boston Marathon, is proposed for placement in the Morley Field area of Balboa Park or Mission Bay Park. The proposed placement in Mission Bay Park would connect in a limited way to the site's social, cultural, and functional contexts, as the site is used by recreational runners and athletes. The proposed placement in Morley Field minimally connects to the social and functional context, as the site hosts an annual national high school cross country championship event and is used by recreational runners and athletes. However, the imagery depicted in the sculpture is of an event that took place in Boston, and the artwork lacks compatibility with the surrounding landscape and intended functions of both sites as open park spaces.