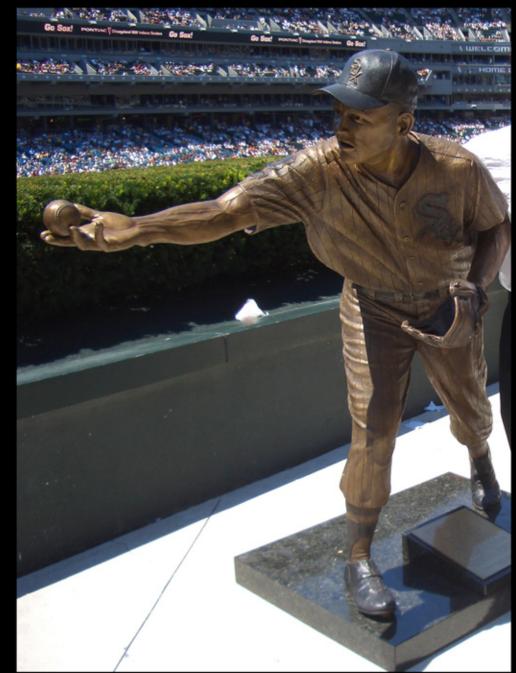

#### SUMMARY:

In winter 2018, Commission staff received a donation application from Hal W. Goforth Jr. and Florida Track Club-West (Donor). The Donor is proposing a gift to the City of a life-size bronze sculpture to be designed and fabricated by Illinois-based artists Jessica LoPresti and Oscar Leon. The sculpture would depict Mebrahtom "Meb" Keflezighi crossing the finish line of the Boston Marathon and is proposed to be sited in Mission Bay Park or the Morley Field area of Balboa Park. Keflezighi is a San Diego resident who won the Boston Marathon in 2014. Commission staff evaluated the application utilizing the artwork accession criteria and site selection criteria contained in the *City of San Diego Commission for Arts and Culture Department Instruction – Collection Management Policy for the Civic Art Collection*. The results of the Commission staff's analysis include:

<u>Relevance:</u> To the Collecting Mission: Though the artwork honors the achievements of Meb Keflezighi, a San Diego resident, it is unlikely to provide a meaningful aesthetic experience for San Diego's residents and visitors. The artwork depicts an event that occurred in Boston, which has limited connection to San Diego or the proposed installation sites. In addition, the City does not ordinarily collect commemorative artwork of living persons, as a minimum of years between an event and its commemoration is recommended to allow for sufficient historical perspective. The artwork may stimulate discussion and the exchange of ideas, particularly about athletic achievements, and reflects the character and diversity of San Diego's region by depicting a San Diego resident. However, the artwork does not demonstrate a level of creativity or innovation generally considered to be high, and due to its proposed installation site within a park, it may interfere with existing park functions.

<u>Excellence</u>: Based on the conceptual renderings and examples of the artists' previous work, the proposed artwork does not exemplify a satisfactory level of aesthetic quality, conceptual content and workmanship for acceptance into the Civic Art Collection.

<u>Significance:</u> The artwork does not appear to be of any special significance in the artists' bodies of work, which consist primarily of sculptures located in athletic stadiums and facilities. The artwork is not of any notable significance in art history.