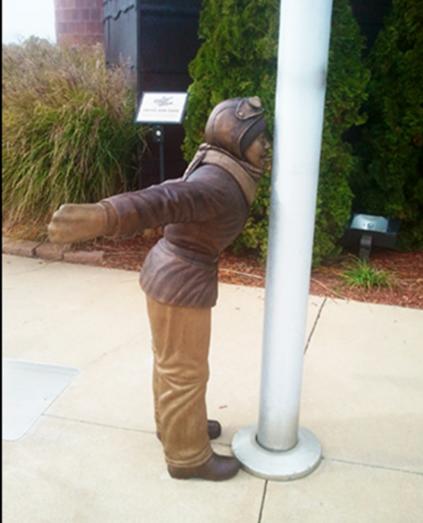

#### SUMMARY:

In winter 2018, Commission staff received a donation application from Hal W. Goforth Jr. and Florida Track Club-West (Donor). The Donor is proposing a gift to the City of a life-size bronze sculpture to be designed and fabricated by Illinois-based artists Jessica LoPresti and Oscar Leon. The sculpture would depict Mebrahtom "Meb" Keflezighi crossing the finish line of the Boston Marathon and is proposed to be sited in Mission Bay Park or the Morley Field area of Balboa Park. Keflezighi is a San Diego resident who won the Boston Marathon in 2014. Commission staff evaluated the application utilizing the artwork accession criteria and site selection criteria contained in the *City of San Diego Commission for Arts and Culture Department Instruction – Collection Management Policy for the Civic Art Collection*. The results of the Commission staff's analysis include:

### **RE: ACCESSION CRITERIA**

<u>Public Safety:</u> If the sculpture is installed as currently proposed, it would likely require an additional base or plinth to ensure compliance with ADA standards for freestanding sculptures in public spaces. Additionally, the outstretched arms of the proposed figure may invite children to climb on or hang from the sculpture. <u>Cost:</u> If the donation is accepted, the Donor will be responsible for all costs including but not limited to design, fabrication, transportation, installation, and site preparation costs. The City will be responsible for funding and implementing maintenance and conservation, cost projections for which are currently unavailable.

<u>Relationship to Site:</u> The Donor has proposed various sites in Mission Bay Park and Balboa Park to install the artwork. If installed in Mission Bay Park, the artwork's scale and nature would connect in a limited way to San Diego's social, cultural, and functional contexts, both existing and planned, as the site is used by recreational runners and athletes. If installed in the Morley Field area of Balboa Park, the nature of the artwork minimally connects with the social and functional contexts of the site, as the site hosts an annual national high school cross country championship event and is used by recreational runners and athletes. However, the imagery of the sculpture depicts an event that took place in Boston. Additionally, the artwork has little connection with the environmental, physical, and historical contexts of either site, and there is a lack of integration and compatibility between the artwork and the existing landscape at both sites. The artwork may interfere with or impact existing park functions, as the proposed sites are open, public spaces intended for recreational use.

<u>Context:</u> The sculpture, which depicts Keflezighi crossing the finish line of the Boston Marathon, is proposed for placement in the Morley Field area of Balboa Park or Mission Bay Park. The proposed placement in Mission Bay Park would connect in a limited way to the site's social, cultural, and functional contexts, as the site is used by recreational runners and athletes. The proposed placement in Morley Field minimally connects to the social and functional context, as the site hosts an annual national high school cross country championship event and is used by recreational runners and athletes. However, the imagery depicted in the sculpture is of an event that took place in Boston, and the artwork lacks compatibility with the surrounding landscape and intended functions of both sites as open park spaces.