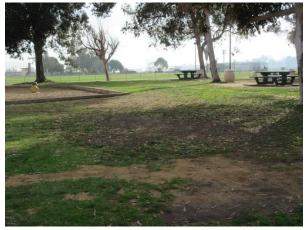

<u>Relationship to Site:</u> The Donor has proposed various sites in Mission Bay Park and Balboa Park to install the artwork. If installed in Mission Bay Park, the artwork's scale and nature would connect in a limited way to San Diego's social, cultural, and functional contexts, both existing and planned, as the site is used by recreational runners and athletes. If installed in the Morley Field area of Balboa Park, the nature of the artwork minimally connects with the social and functional contexts of the site, as the site hosts an annual national high school cross country championship event and is used by recreational runners and athletes. However, the imagery of the sculpture depicts an event that took place in Boston. Additionally, the artwork has little connection with the environmental, physical, and historical contexts of either site, and there is a lack of integration and compatibility between the artwork and the existing landscape at both sites. The artwork may interfere with or impact existing park functions, as the proposed sites are open, public spaces intended for recreational use.

<u>Context:</u> The sculpture, which depicts Keflezighi crossing the finish line of the Boston Marathon, is proposed for placement in the Morley Field area of Balboa Park or Mission Bay Park. The proposed placement in Mission Bay Park would connect in a limited way to the site's social, cultural, and functional contexts, as the site is used by recreational runners and athletes. The proposed placement in Morley Field minimally connects to the social and functional context, as the site hosts an annual national high school cross country championship event and is used by recreational runners and athletes. However, the imagery depicted in the sculpture is of an event that took place in Boston, and the artwork lacks compatibility with the surrounding landscape and intended functions of both sites as open park spaces.