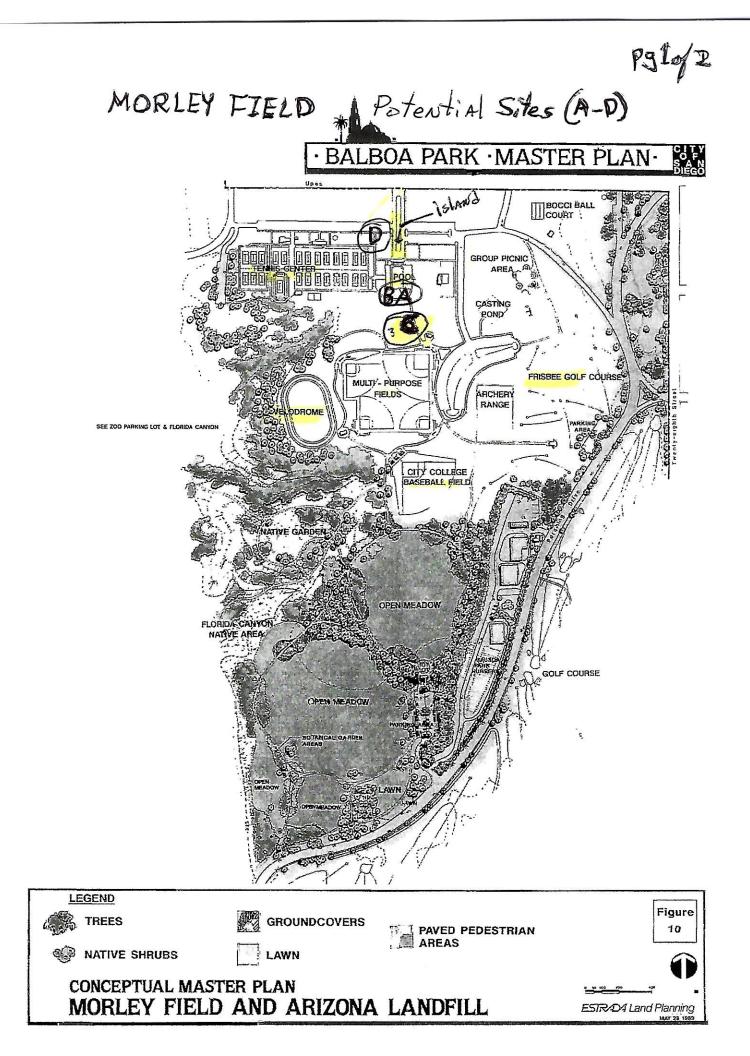

<u>Relationship to Site:</u> The Donor has proposed various sites in Mission Bay Park and Balboa Park to install the artwork. If installed in Mission Bay Park, the artwork's scale and nature would connect in a limited way to San Diego's social, cultural, and functional contexts, both existing and planned, as the site is used by recreational runners and athletes. If installed in the Morley Field area of Balboa Park, the nature of the artwork minimally connects with the social and functional contexts of the site, as the site hosts an annual national high school cross country championship event and is used by recreational runners and athletes. However, the imagery of the sculpture depicts an event that took place in Boston. Additionally, the artwork has little connection with the environmental, physical, and historical contexts of either site, and there is a lack of integration and compatibility between the artwork and the existing landscape at both sites. The artwork may interfere with or impact existing park functions, as the proposed sites are open, public spaces intended for recreational use.

<u>Context:</u> The sculpture, which depicts Keflezighi crossing the finish line of the Boston Marathon, is proposed for placement in the Morley Field area of Balboa Park or Mission Bay Park. The proposed placement in Mission Bay Park would connect in a limited way to the site's social, cultural, and functional contexts, as the site is used by recreational runners and athletes. The proposed placement in Morley Field minimally connects to the social and functional context, as the site hosts an annual national high school cross country championship event and is used by recreational runners and athletes. However, the imagery depicted in the sculpture is of an event that took place in Boston, and the artwork lacks compatibility with the surrounding landscape and intended functions of both sites as open park spaces.