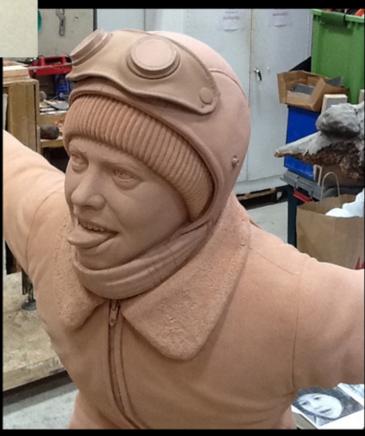

#### SUMMARY:

In winter 2018, Commission staff received a donation application from Hal W. Goforth Jr. and Florida Track Club-West (Donor). The Donor is proposing a gift to the City of a life-size bronze sculpture to be designed and fabricated by Illinois-based artists Jessica LoPresti and Oscar Leon. The sculpture would depict Mebrahtom "Meb" Keflezighi crossing the finish line of the Boston Marathon and is proposed to be sited in Mission Bay Park or the Morley Field area of Balboa Park. Keflezighi is a San Diego resident who won the Boston Marathon in 2014. Commission staff evaluated the application utilizing the artwork accession criteria and site selection criteria contained in the *City of San Diego Commission for Arts and Culture Department Instruction – Collection Management Policy for the Civic Art Collection*. The results of the Commission staff's analysis include:

<u>Excellence</u>: Based on the conceptual renderings and examples of the artists' previous work, the proposed artwork does not exemplify a satisfactory level of aesthetic quality, conceptual content and workmanship for acceptance into the Civic Art Collection.

<u>Timing</u>: The Donor indicated that the artwork is currently in the design phase and estimates the project would reach completion in 2019.

<u>Selection Process for the Artist</u>: The Donor indicated that the artists, who are based in Illinois, and the Donor were independently pursuing a commissioned sculpture of Keflezighi, and the two parties were subsequently connected through Keflezighi's agent. A competitive artist selection process is typically desired when commissioning public artwork. However, a competitive selection process was not held for this proposed project.