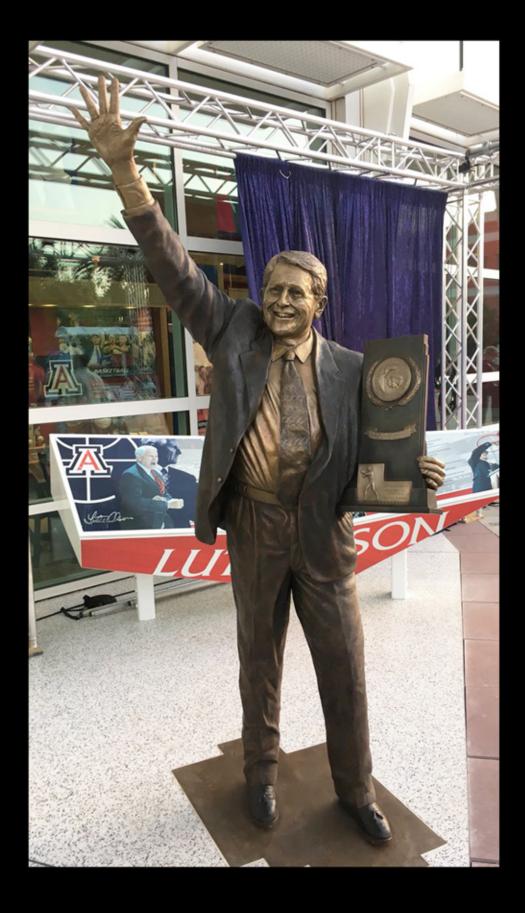

#### SUMMARY:

In winter 2018, Commission staff received a donation application from Hal W. Goforth Jr. and Florida Track Club-West (Donor). The Donor is proposing a gift to the City of a life-size bronze sculpture to be designed and fabricated by Illinois-based artists Jessica LoPresti and Oscar Leon. The sculpture would depict Mebrahtom "Meb" Keflezighi crossing the finish line of the Boston Marathon and is proposed to be sited in Mission Bay Park or the Morley Field area of Balboa Park. Keflezighi is a San Diego resident who won the Boston Marathon in 2014. Commission staff evaluated the application utilizing the artwork accession criteria and site selection criteria contained in the *City of San Diego Commission for Arts and Culture Department Instruction – Collection Management Policy for the Civic Art Collection*. The results of the Commission staff's analysis include:

<u>Relevance:</u> To the Collecting Mission: Though the artwork honors the achievements of Meb Keflezighi, a San Diego resident, it is unlikely to provide a meaningful aesthetic experience for San Diego's residents and visitors. The artwork depicts an event that occurred in Boston, which has limited connection to San Diego or the proposed installation sites. In addition, the City does not ordinarily collect commemorative artwork of living persons, as a minimum of years between an event and its commemoration is recommended to allow for sufficient historical perspective. The artwork may stimulate discussion and the exchange of ideas, particularly about athletic achievements, and reflects the character and diversity of San Diego's region by depicting a San Diego resident. However, the artwork does not demonstrate a level of creativity or innovation generally considered to be high, and due to its proposed installation site within a park, it may interfere with existing park functions.

<u>Excellence</u>: Based on the conceptual renderings and examples of the artists' previous work, the proposed artwork does not exemplify a satisfactory level of aesthetic quality, conceptual content and workmanship for acceptance into the Civic Art Collection.

<u>Significance:</u> The artwork does not appear to be of any special significance in the artists' bodies of work, which consist primarily of sculptures located in athletic stadiums and facilities. The artwork is not of any notable significance in art history.