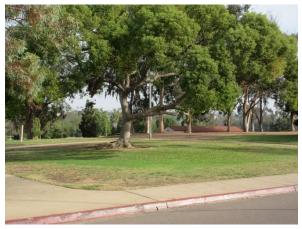

<u>Relationship to Site:</u> The Donor has proposed various sites in Mission Bay Park and Balboa Park to install the artwork. If installed in Mission Bay Park, the artwork's scale and nature would connect in a limited way to San Diego's social, cultural, and functional contexts, both existing and planned, as the site is used by recreational runners and athletes. If installed in the Morley Field area of Balboa Park, the nature of the artwork minimally connects with the social and functional contexts of the site, as the site hosts an annual national high school cross country championship event and is used by recreational runners and athletes. However, the imagery of the sculpture depicts an event that took place in Boston. Additionally, the artwork has little connection with the environmental, physical, and historical contexts of either site, and there is a lack of integration and compatibility between the artwork and the existing landscape at both sites. The artwork may interfere with or impact existing park functions, as the proposed sites are open, public spaces intended for recreational use.

<u>Context:</u> The sculpture, which depicts Keflezighi crossing the finish line of the Boston Marathon, is proposed for placement in the Morley Field area of Balboa Park or Mission Bay Park. The proposed placement in Mission Bay Park would connect in a limited way to the site's social, cultural, and functional contexts, as the site is used by recreational runners and athletes. The proposed placement in Morley Field minimally connects to the social and functional context, as the site hosts an annual national high school cross country championship event and is used by recreational runners and athletes. However, the imagery depicted in the sculpture is of an event that took place in Boston, and the artwork lacks compatibility with the surrounding landscape and intended functions of both sites as open park spaces.