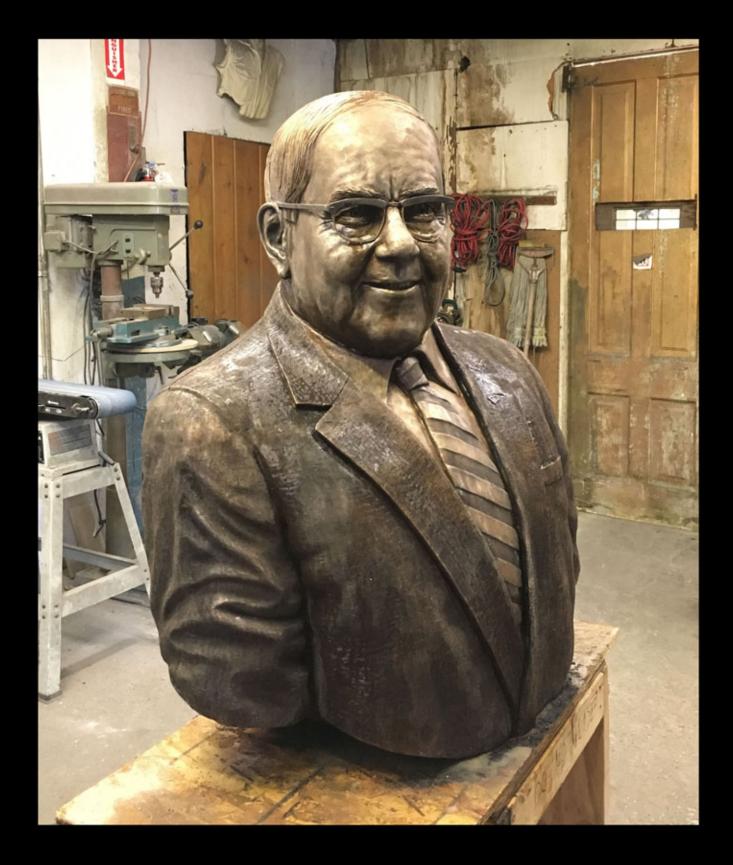

#### SUMMARY:

In winter 2018, Commission staff received a donation application from Hal W. Goforth Jr. and Florida Track Club-West (Donor). The Donor is proposing a gift to the City of a life-size bronze sculpture to be designed and fabricated by Illinois-based artists Jessica LoPresti and Oscar Leon. The sculpture would depict Mebrahtom "Meb" Keflezighi crossing the finish line of the Boston Marathon and is proposed to be sited in Mission Bay Park or the Morley Field area of Balboa Park. Keflezighi is a San Diego resident who won the Boston Marathon in 2014. Commission staff evaluated the application utilizing the artwork accession criteria and site selection criteria contained in the *City of San Diego Commission for Arts and Culture Department Instruction – Collection Management Policy for the Civic Art Collection*. The results of the Commission staff's analysis include:

<u>Excellence</u>: Based on the conceptual renderings and examples of the artists' previous work, the proposed artwork does not exemplify a satisfactory level of aesthetic quality, conceptual content and workmanship for acceptance into the Civic Art Collection.

<u>Significance:</u> The artwork does not appear to be of any special significance in the artists' bodies of work, which consist primarily of sculptures located in athletic stadiums and facilities. The artwork is not of any notable significance in art history.