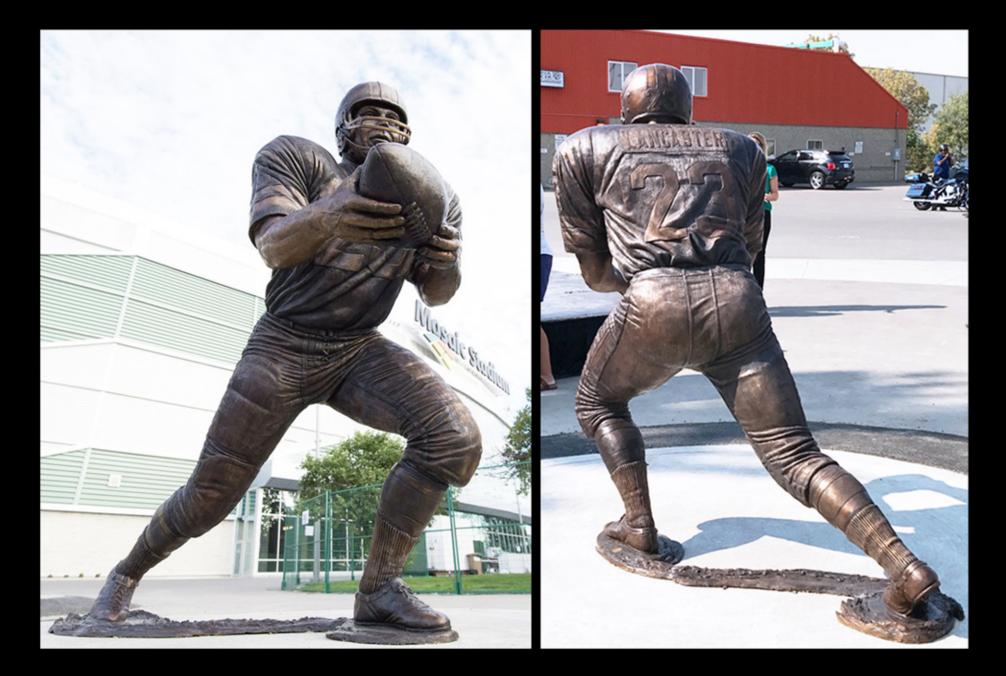

#### SUMMARY:

In winter 2018, Commission staff received a donation application from Hal W. Goforth Jr. and Florida Track Club-West (Donor). The Donor is proposing a gift to the City of a life-size bronze sculpture to be designed and fabricated by Illinois-based artists Jessica LoPresti and Oscar Leon. The sculpture would depict Mebrahtom "Meb" Keflezighi crossing the finish line of the Boston Marathon and is proposed to be sited in Mission Bay Park or the Morley Field area of Balboa Park. Keflezighi is a San Diego resident who won the Boston Marathon in 2014. Commission staff evaluated the application utilizing the artwork accession criteria and site selection criteria contained in the *City of San Diego Commission for Arts and Culture Department Instruction – Collection Management Policy for the Civic Art Collection*. The results of the Commission staff's analysis include:

<u>Relevance:</u> To the Collecting Mission: Though the artwork honors the achievements of Meb Keflezighi, a San Diego resident, it is unlikely to provide a meaningful aesthetic experience for San Diego's residents and visitors. The artwork depicts an event that occurred in Boston, which has limited connection to San Diego or the proposed installation sites. In addition, the City does not ordinarily collect commemorative artwork of living persons, as a minimum of years between an event and its commemoration is recommended to allow for sufficient historical perspective. The artwork may stimulate discussion and the exchange of ideas, particularly about athletic achievements, and reflects the character and diversity of San Diego's region by depicting a San Diego resident. However, the artwork does not demonstrate a level of creativity or innovation generally considered to be high, and due to its proposed installation site within a park, it may interfere with existing park functions.

<u>Excellence</u>: Based on the conceptual renderings and examples of the artists' previous work, the proposed artwork does not exemplify a satisfactory level of aesthetic quality, conceptual content and workmanship for acceptance into the Civic Art Collection.

<u>Significance:</u> The artwork does not appear to be of any special significance in the artists' bodies of work, which consist primarily of sculptures located in athletic stadiums and facilities. The artwork is not of any notable significance in art history.