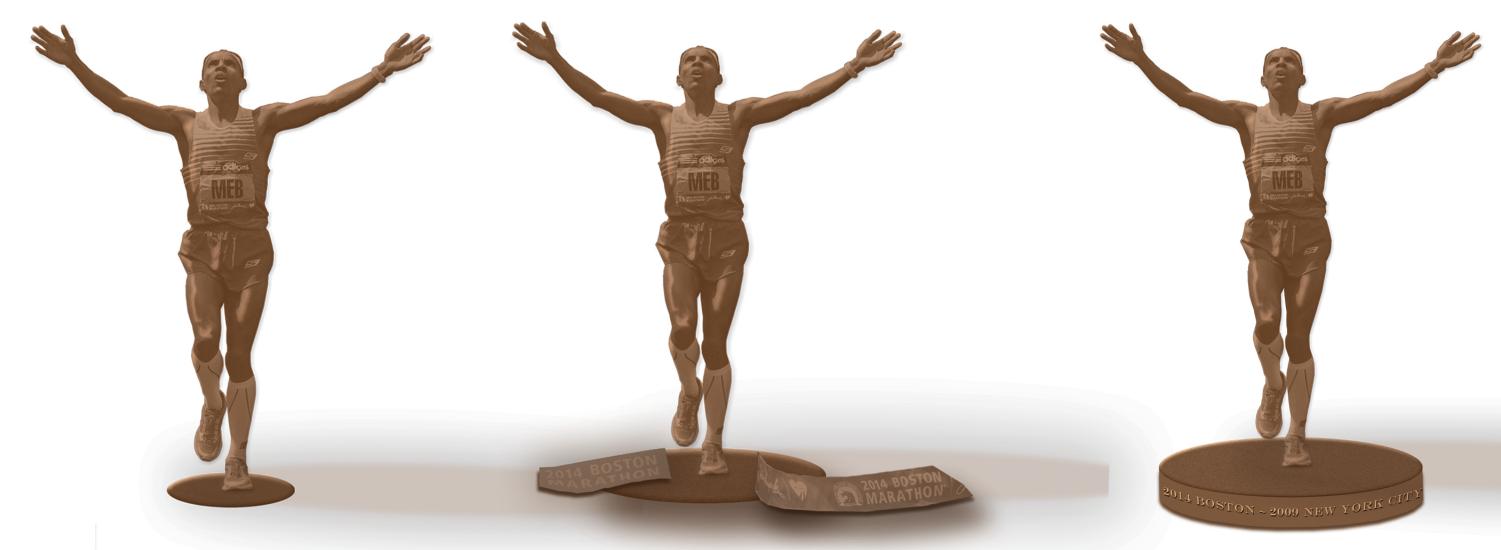

#### SUMMARY:

In winter 2018, Commission staff received a donation application from Hal W. Goforth Jr. and Florida Track Club-West (Donor). The Donor is proposing a gift to the City of a life-size bronze sculpture to be designed and fabricated by Illinois-based artists Jessica LoPresti and Oscar Leon. The sculpture would depict Mebrahtom "Meb" Keflezighi crossing the finish line of the Boston Marathon and is proposed to be sited in Mission Bay Park or the Morley Field area of Balboa Park. Keflezighi is a San Diego resident who won the Boston Marathon in 2014. Commission staff evaluated the application utilizing the artwork accession criteria and site selection criteria contained in the *City of San Diego Commission for Arts and Culture Department Instruction – Collection Management Policy for the Civic Art Collection*. The results of the Commission staff's analysis include:

### **RE: ACCESSION CRITERIA**

<u>Public Safety:</u> If the sculpture is installed as currently proposed, it would likely require an additional base or plinth to ensure compliance with ADA standards for freestanding sculptures in public spaces. Additionally, the outstretched arms of the proposed figure may invite children to climb on or hang from the sculpture. <u>Cost:</u> If the donation is accepted, the Donor will be responsible for all costs including but not limited to design, fabrication, transportation, installation, and site preparation costs. The City will be responsible for funding and implementing maintenance and conservation, cost projections for which are currently unavailable.

<u>Relevance:</u> To the Collecting Mission: Though the artwork honors the achievements of Meb Keflezighi, a San Diego resident, it is unlikely to provide a meaningful aesthetic experience for San Diego's residents and visitors. The artwork depicts an event that occurred in Boston, which has limited connection to San Diego or the proposed installation sites. In addition, the City does not ordinarily collect commemorative artwork of living persons, as a minimum of years between an event and its commemoration is recommended to allow for sufficient historical perspective. The artwork may stimulate discussion and the exchange of ideas, particularly about athletic achievements, and reflects the character and diversity of San Diego's region by depicting a San Diego resident. However, the artwork does not demonstrate a level of creativity or innovation generally considered to be high, and due to its proposed installation site within a park, it may interfere with existing park functions.

<u>Relationship to Site:</u> The Donor has proposed various sites in Mission Bay Park and Balboa Park to install the artwork. If installed in Mission Bay Park, the artwork's scale and nature would connect in a limited way to San Diego's social, cultural, and functional contexts, both existing and planned, as the site is used by recreational runners and athletes. If installed in the Morley Field area of Balboa Park, the nature of the artwork minimally connects with the social and functional contexts of the site, as the site hosts an annual national high school cross country championship event and is used by recreational runners and athletes. However, the imagery of the sculpture depicts an event that took place in Boston. Additionally, the artwork has little connection with the environmental, physical, and historical contexts of either site, and there is a lack of integration and compatibility between the artwork and the existing landscape at both sites. The artwork may interfere with or impact existing park functions, as the proposed sites are open, public spaces intended for recreational use.

<u>Context:</u> The sculpture, which depicts Keflezighi crossing the finish line of the Boston Marathon, is proposed for placement in the Morley Field area of Balboa Park or Mission Bay Park. The proposed placement in Mission Bay Park would connect in a limited way to the site's social, cultural, and functional contexts, as the site is used by recreational runners and athletes. The proposed placement in Morley Field minimally connects to the social and functional context, as the site hosts an annual national high school cross country championship event and is used by recreational runners and athletes. However, the imagery depicted in the sculpture is of an event that took place in Boston, and the artwork lacks compatibility with the surrounding landscape and intended functions of both sites as open park spaces.