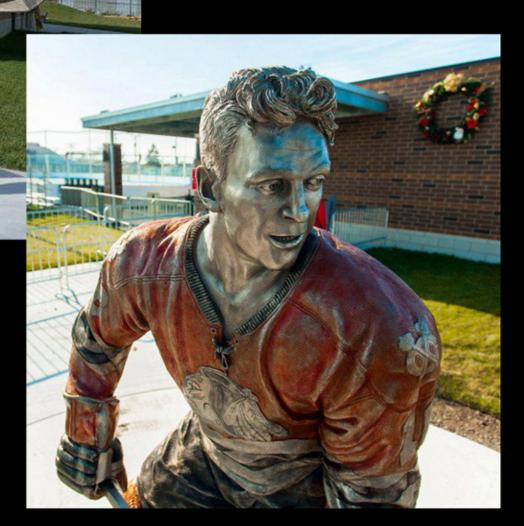

#### SUMMARY:

In winter 2018, Commission staff received a donation application from Hal W. Goforth Jr. and Florida Track Club-West (Donor). The Donor is proposing a gift to the City of a life-size bronze sculpture to be designed and fabricated by Illinois-based artists Jessica LoPresti and Oscar Leon. The sculpture would depict Mebrahtom "Meb" Keflezighi crossing the finish line of the Boston Marathon and is proposed to be sited in Mission Bay Park or the Morley Field area of Balboa Park. Keflezighi is a San Diego resident who won the Boston Marathon in 2014. Commission staff evaluated the application utilizing the artwork accession criteria and site selection criteria contained in the *City of San Diego Commission for Arts and Culture Department Instruction – Collection Management Policy for the Civic Art Collection*. The results of the Commission staff's analysis include:

<u>Relevance:</u> To the Collecting Mission: Though the artwork honors the achievements of Meb Keflezighi, a San Diego resident, it is unlikely to provide a meaningful aesthetic experience for San Diego's residents and visitors. The artwork depicts an event that occurred in Boston, which has limited connection to San Diego or the proposed installation sites. In addition, the City does not ordinarily collect commemorative artwork of living persons, as a minimum of years between an event and its commemoration is recommended to allow for sufficient historical perspective. The artwork may stimulate discussion and the exchange of ideas, particularly about athletic achievements, and reflects the character and diversity of San Diego's region by depicting a San Diego resident. However, the artwork does not demonstrate a level of creativity or innovation generally considered to be high, and due to its proposed installation site within a park, it may interfere with existing park functions.

<u>Significance:</u> The artwork does not appear to be of any special significance in the artists' bodies of work, which consist primarily of sculptures located in athletic stadiums and facilities. The artwork is not of any notable significance in art history.