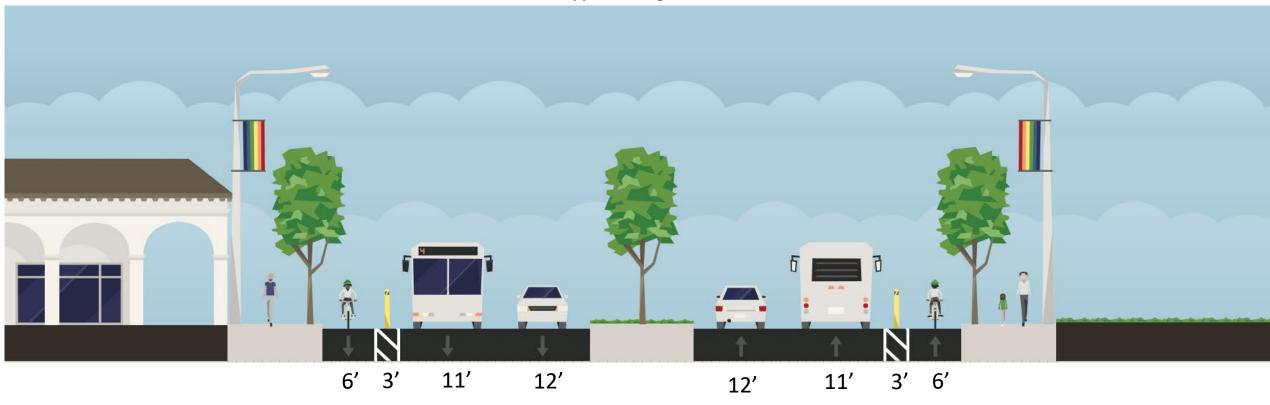

## April 2023 Update: Lane Widths

**Typical Segment** 

Due to field measurement confirmation: Bike Lane reduced 1'; now 6' wide with same 3' buffer Bus Lane remains 11' wide