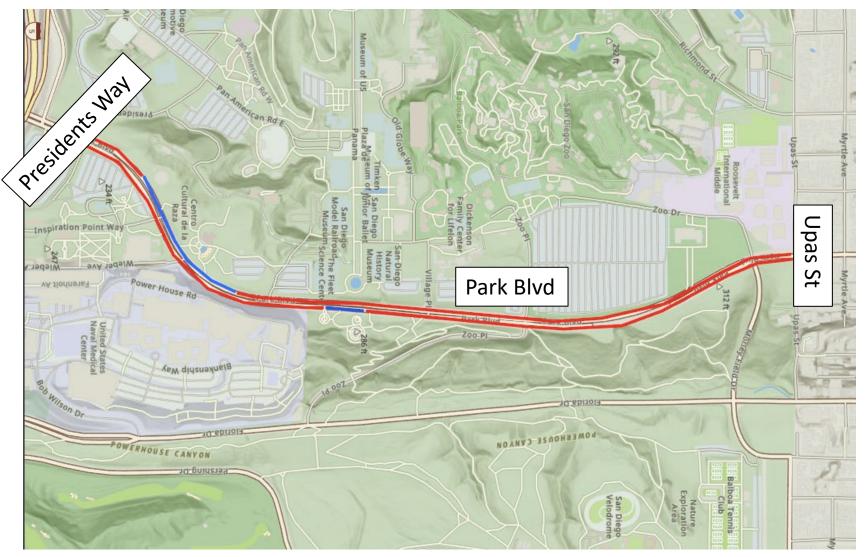

## Park Blvd Striping and Design Update

April 2023

## Park Boulevard Transit and Bikeway Restriping Project

No changes to: Street Parking

Bus Lane