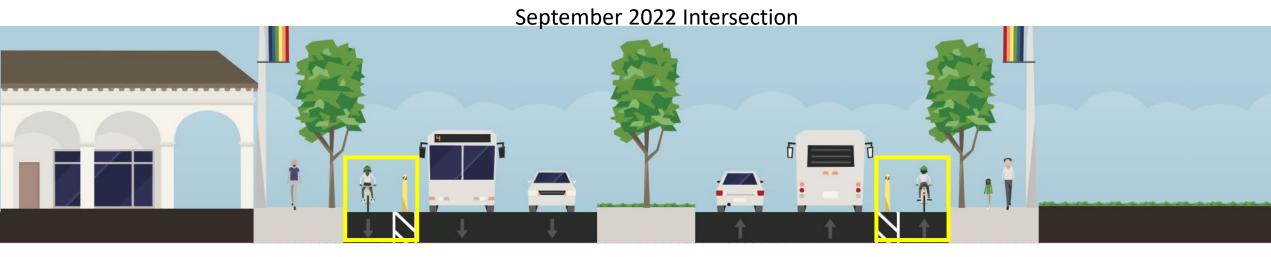

## Park Boulevard Transit and Bikeway Restriping Project

No changes to: Street Parking

Bus Lane

## April 2023 Update: Lane Widths

**Typical Segment** 

Due to field measurement confirmation: Bike Lane reduced 1'; now 6' wide with same 3' buffer Bus Lane remains 11' wide