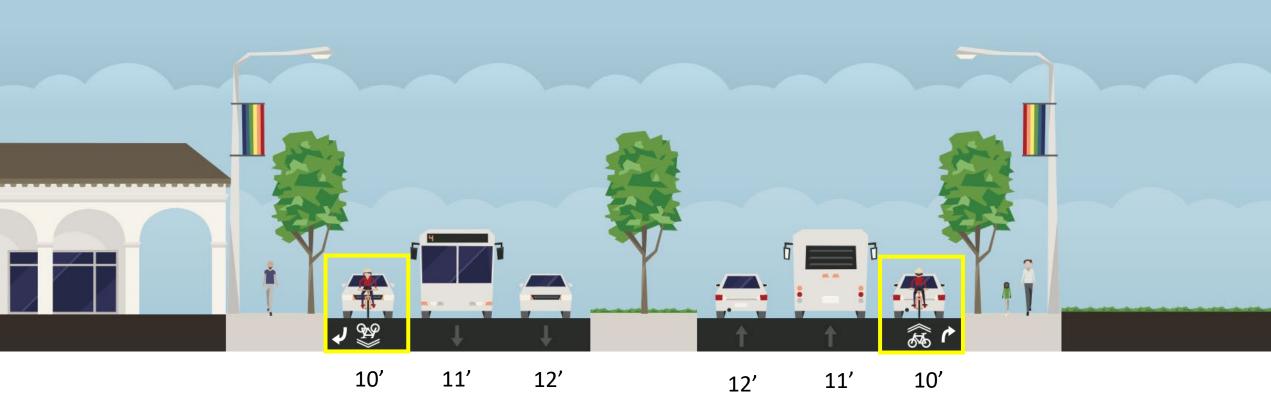

## April 2023 Update: Right turns at intersections

New intersection treatment with bikes sharing right turn lane at intersections:

Presidents Way, Inspiration Point Way, Wieber Way, Village Place, Zoo Place, Morley Field Dr/Zoo Dr

Presidents Way, Inspiration Point Way, Wieber Avenue, Village Place, Zoo Place, Morley Field Drive/Zoo Drive