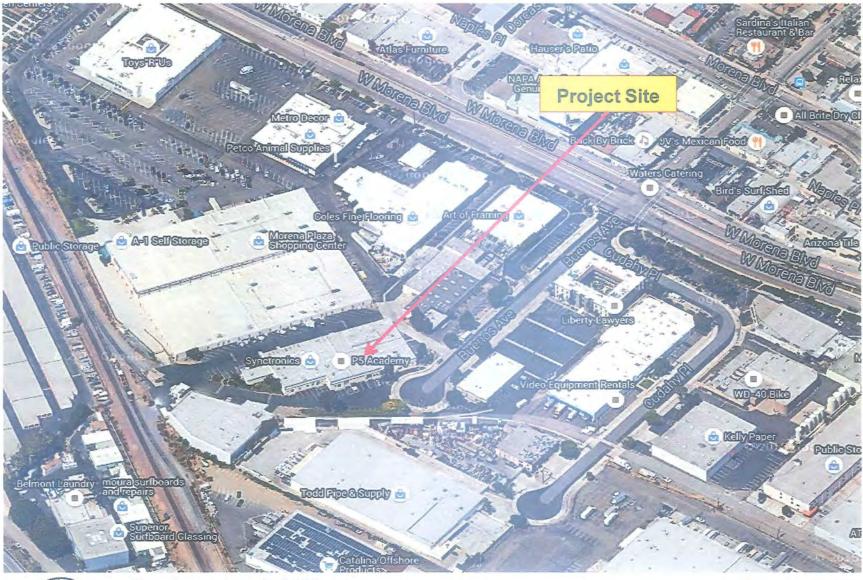

Project Aerial Photo 1028 BUENOS AVENUE MMCC- 1028 Buenos Avenue PPROJECT NO. 369290

ATTACHMENT 3

RECORDING REQUESTED BY CITY OF SAN DIEGO DEVELOPMENT SERVICES PERMIT INTAKE, MAIL STATION 501

PROJECT MANAGEMENT PERMIT CLERK MAIL STATION 501