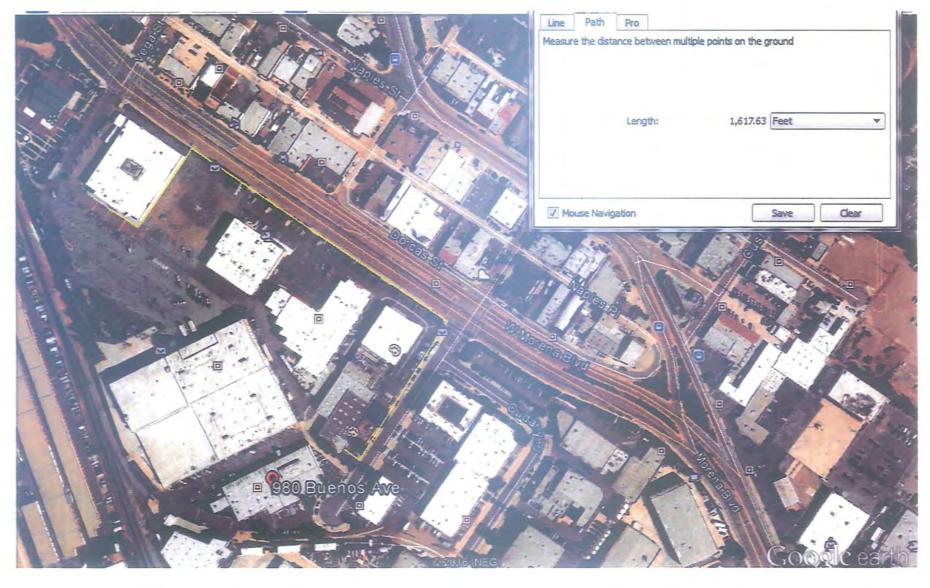

The City of San Diego Development Services staff has reviewed the 1,000-foot radius map (Attachment 6) and 1,000-foot spreadsheet exhibit, provided by the applicant, identifying all existing uses (Attachment 7). Staff has determined that the proposed MMCC meets all applicable development regulations, including parking and minimum distance requirements. The permit has been conditioned to include all development restrictions in order to avoid adverse impacts upon the health, safety and general welfare of persons patronizing, residing or working within the surrounding area.

The City of San Diego Development Services staff has reviewed the 1,000-foot radius map (Attachment 6) and 1,000 foot spreadsheet exhibit (Attachment 7) provided by the applicant identifying all existing uses. Staff has determined that the proposed MMCC meets all applicable development regulations, including the minimum distance requirements. The permit has been conditioned to include all development restrictions in order to avoid adverse impacts upon the health, safety and general welfare of persons patronizing, residing or working within the surrounding area.

#### 1000-Foot Radius Map Spreadsheet Project Name: 1028 BUENOS AVE MMCC 1028 BUENOS AVE. SAN Address : DIEGO, CA 92110 Date: 4/30/14

| Use                                      | Address                 | Assessor Parcel No.                                                                                             | Business Name                     |
|------------------------------------------|-------------------------|-----------------------------------------------------------------------------------------------------------------|-----------------------------------|
| WAREHOUSE                                | 4901 PACIFIC HWY # 03   | 436-440-23-00                                                                                                   | BREAD AND CIE WHOLESALE           |
| WAREHOUSE                                | 4909 PACIFIC HWY        | 436-440-22-00                                                                                                   | MOCERI, DKJY                      |
| WAREHOUSE                                | 4945 PACIFIC HWY # 55   | 436-440-21-00                                                                                                   | VACANT                            |
| WAREHOUSE                                | 4941 PACIFIC HWY        | 436-440-20-00                                                                                                   | HANLEY SURFBOARDS, KEN'S TRUCKING |
| WAREHOUSE                                | 5232 LOVELOCK ST        | 436-440-18-00                                                                                                   | GOODWILL                          |
| WAREHOUSE                                | 5222 LOVELOCK ST        | 436-440-17-00                                                                                                   | PUNCH, LIFESPAN RECYCLING CO.,    |
| WAREHOUSE                                | 5202 LOVELOCK ST        | 436-440-16-00                                                                                                   | CATALINA OFFSHORE PRODUCTS        |
| WAREHOUSE                                | 5202 LOVELOCK ST        | 436-440-16-00                                                                                                   | CATALINA OFFSHORE PRODUCTS        |
| RESIDENTIAL                              | NO ADDRESS              | 436-440-15-00                                                                                                   | RUDIE & RUDIE L L C               |
| WAREHOUSE                                | 5232 LOVELOCK ST        | 436-440-09-00                                                                                                   | GOODWILL                          |
| AUTO REPAIR                              | 5252 LOVELOCK ST        | 436-440-08-00                                                                                                   | MOSSY TOYOTA                      |
| WAREHOUSE                                | 908 SHERMAN ST          | 436-440-07-00                                                                                                   | U-HAUL                            |
| WAREHOUSE                                | 960 SHERMAN ST          | 436-440-04-00                                                                                                   | SEARS, BUDGET TRUCK RENTAL        |
| RETAIL STORES                            | 999 MORENA BLVD # 1001  | 436-330-33-00                                                                                                   | IP WITHEROW CO                    |
| RETAIL STORES                            | 1013 MORENA BLVD        | 436-330-32-00                                                                                                   | CARPETERIA                        |
| GOVERNMENT/PUBLIC USE                    | NO ADDRESS              | 436-330-21-00                                                                                                   | CITY OF SAN DIEGO                 |
| RETAIL STORES                            | 1019 MORENA BLVD        | 436-330-19-00                                                                                                   | LIGHT BULBS UNLIMITED             |
| RETAIL STORES                            | 1045 CUSHMAN AVE        | 436-330-18-00                                                                                                   | MORENA MARKET                     |
| KETAIL STOKES                            | 1043 COSTIMAN AVE       | 420-220-10-00                                                                                                   | MORGINA MARAGI                    |
|                                          |                         |                                                                                                                 | PRINTWORKS, SOCAL BOUNCE, MITSVEI |
| WAREHUUSE                                | 1161 CUSHMAN AVE        | 436-330-17-00                                                                                                   | SURFBOARDS, DAVE KAPLEN CABINETS  |
| WAREHOUSE                                | 1169 CUSHMAN AVE        | 436-330-16-00                                                                                                   | TDS                               |
| PARKING GARAGE                           | 1215 CUSHMAN AVE        | 436-330-15-00                                                                                                   | PARKING                           |
| RETAIL STORES                            | 1215 CUSHMAN AVE # 19   | 436-330-13-00                                                                                                   | PARKING                           |
| RETAIL STORES                            | 1221 CUSHMAN AVE        | 436-330-12-00                                                                                                   | IEYCO                             |
| COMMERCIAL-VACANT LAND                   | MORENA BLVD             | 436-310-54-00                                                                                                   | MORENA MARSEA L L C               |
| SINGLE FAMILY RESIDENCE                  | 5160 SAVANNAH ST        | 436-310-52-00                                                                                                   | N/A                               |
| SINGLE FAMILY RESIDENCE                  | 5162 SAVANNAH ST        | 436-310-51-00                                                                                                   | N/A                               |
| SINGLE FAMILY RESIDENCE                  | 5154 SAVANNAH ST        | 436-310-49-00                                                                                                   | N/A                               |
| DUPLEX                                   | 5124 SAVANNAH ST APT B  | 436-310-48-00                                                                                                   | N/A                               |
| SINGLE FAMILY RESIDENCE                  | 5118 SAVANNAH ST        | 436-310-47-00                                                                                                   | N/A                               |
| WAREHOUSE                                | 1065 W MORENA BLVD # 69 | the second se | ARIZONA TILE                      |
| WAREHOUSE                                | 1005 W MORENA BLVD # 05 | the second se | N/A                               |
| RETAIL STORES                            | 1079 W MORENA BLVD # 85 | 436-310-40-00                                                                                                   | TRUE WORLD FOODS                  |
| RETAIL STORES                            | 1103 MORENA BLVD # 05   | 436-310-39-00                                                                                                   | VISTA PAINT                       |
| RETAIL STORES                            | 1103 MOKENA BLVD # 03   | 450-510-59-00                                                                                                   | BLACKGRAPE DESIGN, CITY CABINET   |
| DETAIL CTOPEC                            | 1102 MORENA BLVD        | 126 210 20 00                                                                                                   | CENTER                            |
| RETAIL STORES<br>SINGLE FAMILY RESIDENCE | 5115 SAVANNAH ST        | 436-310-38-00                                                                                                   |                                   |
|                                          |                         | 436-310-30-00                                                                                                   | N/A                               |
| SINGLE FAMILY RESIDENCE                  | 1265 BUENOS AVE         | 436-310-29-00                                                                                                   | N/A                               |
| CONDOMINIUM                              | 1225 BUENOS AVE         | 436-310-28-01                                                                                                   | N/A                               |
| SINGLE FAMILY RESIDENCE                  | 5114 SAVANNAH ST        | 436-310-27-00                                                                                                   | N/A                               |
| SINGLE FAMILY RESIDENCE                  | 5130 SAVANNAH ST        | 436-310-24-00                                                                                                   | N/A                               |
| SINGLE FAMILY RESIDENCE                  | 5138 SAVANNAH ST        | 436-310-23-00                                                                                                   | N/A                               |
| SINGLE FAMILY RESIDENCE                  | 5144 SAVANNAH ST        | 436-310-22-00                                                                                                   | N/A                               |
| CONDOMINIUM                              | 5170 SAVANNAH ST        | 436-310-20-01                                                                                                   | N/A                               |
| RETAIL STORES                            | 5171 MORENA PL          | 436-310-19-00                                                                                                   | ROCKET MOTORCYCLES                |
| RETAIL STORES                            | 5151 MORENA PL # ABC    | 436-310-18-00                                                                                                   | NICO'S TACO SHOP                  |
| RETAIL STORES                            | 5145 MORENA PL          | 436-310-17-00                                                                                                   | VERANT GROUP                      |
| GAS STATION                              | 1123 W MORENA BLVD # 25 |                                                                                                                 | MISSION BAY AUTO                  |
| RETAIL STORES                            | 1112 MORENA BLVD # 22   | 436-310-13-01                                                                                                   | JV'S MEXICAN FOOD                 |