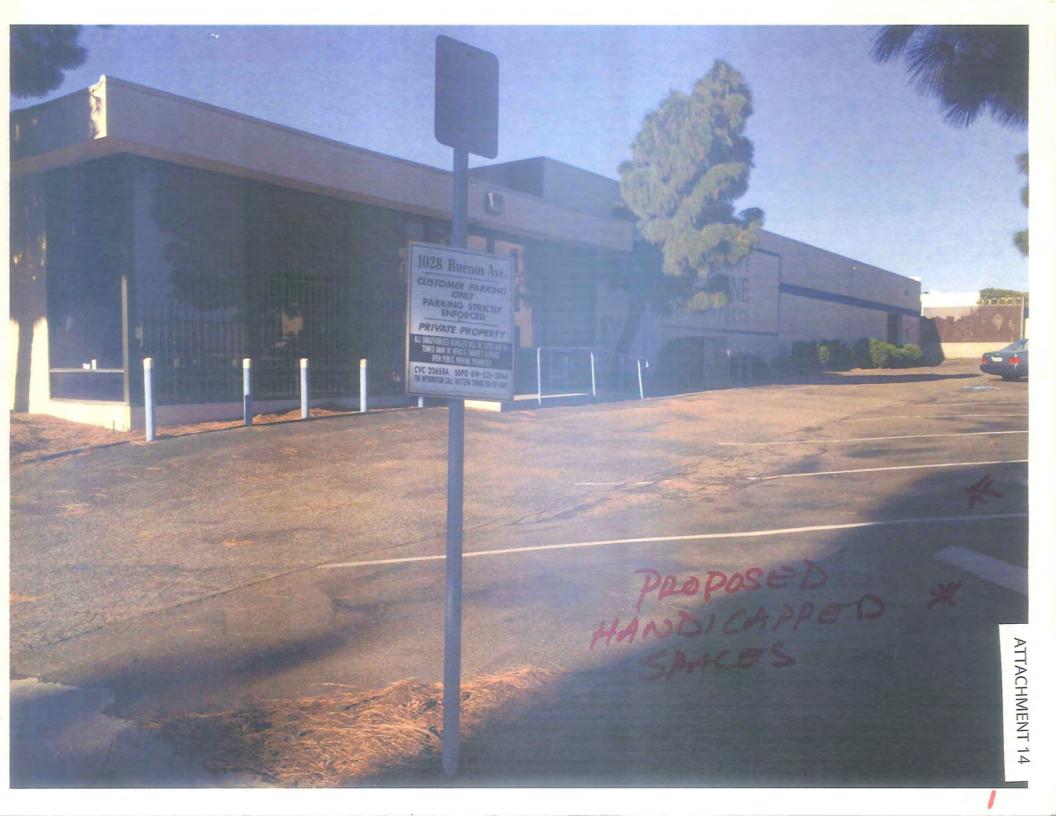

3. The parking area in the back of the proposed MMCC is a loading dock. Unique Stone Imports (within the same building) has trucks and forklifts in the area. This would be a safety issue.

#### Staff Response:

The proposed rear parking spaces and existing loading ramp meet all development regulations. The moving of freight/deliveries should be conducted using the existing ramp and loading area landing. In order to avoid conflicts between the parking spaces and loading area the existing loading dock bumpers in front of parking spaces 17-21 will be removed and a solid/non sliding railing will be installed (see notes on Site Plan, Attachment 17).

Staff Response: See response to Appeal Issue No. 6.

10. Parking spaces 14, 15 & 16 are in front of a roll up door used for moving slabs and crates of stone and tile onto forklifts and trucks. Additionally, the pedestrian door is not in the location shown.

Staff Response: See response to Appeal Issue No. 3.

11. Parking spaces 17-21 are shown in an established recessed loading dock bay used by delivery trucks for Unique Stone Imports. Additionally the loading area contains a sump pump, pipe and floods when it rains.