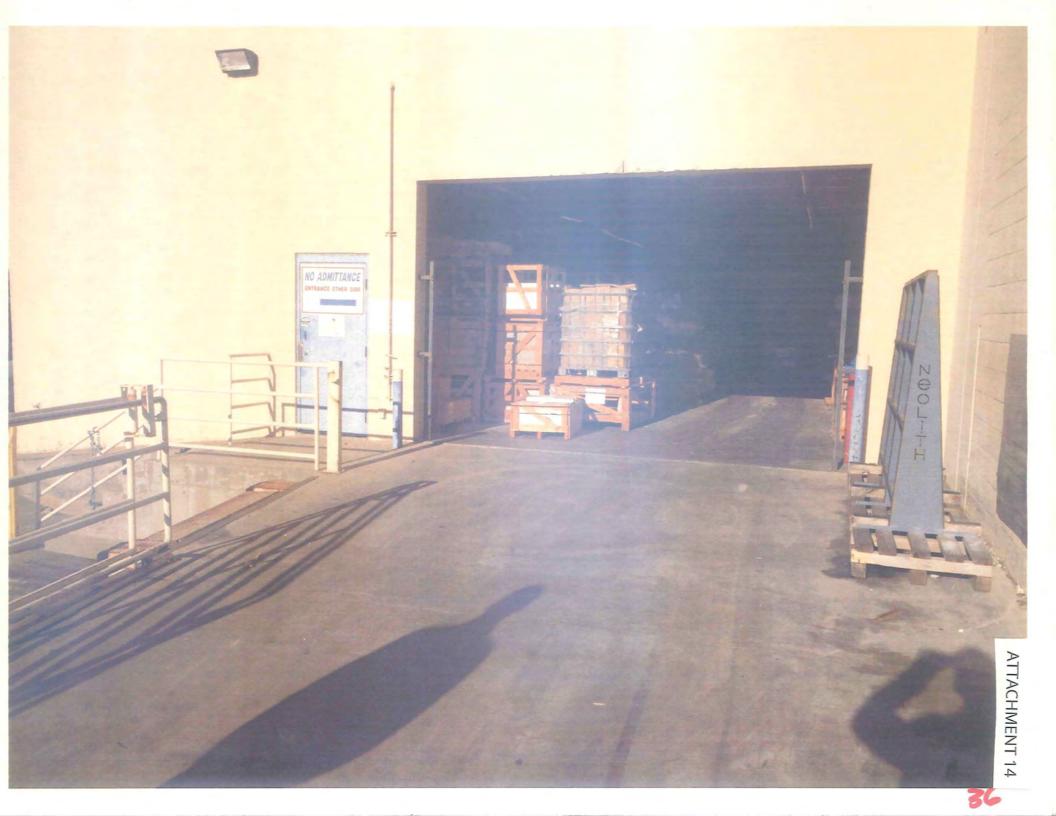

3. The parking area in the back of the proposed MMCC is a loading dock. Unique Stone Imports (within the same building) has trucks and forklifts in the area. This would be a safety issue.

#### Staff Response:

The proposed rear parking spaces and existing loading ramp meet all development regulations. The moving of freight/deliveries should be conducted using the existing ramp and loading area landing. In order to avoid conflicts between the parking spaces and loading area the existing loading dock bumpers in front of parking spaces 17-21 will be removed and a solid/non sliding railing will be installed (see notes on Site Plan, Attachment 17).

Staff Response: See response to Appeal Issue No. 6.

10. Parking spaces 14, 15 & 16 are in front of a roll up door used for moving slabs and crates of stone and tile onto forklifts and trucks. Additionally, the pedestrian door is not in the location shown.