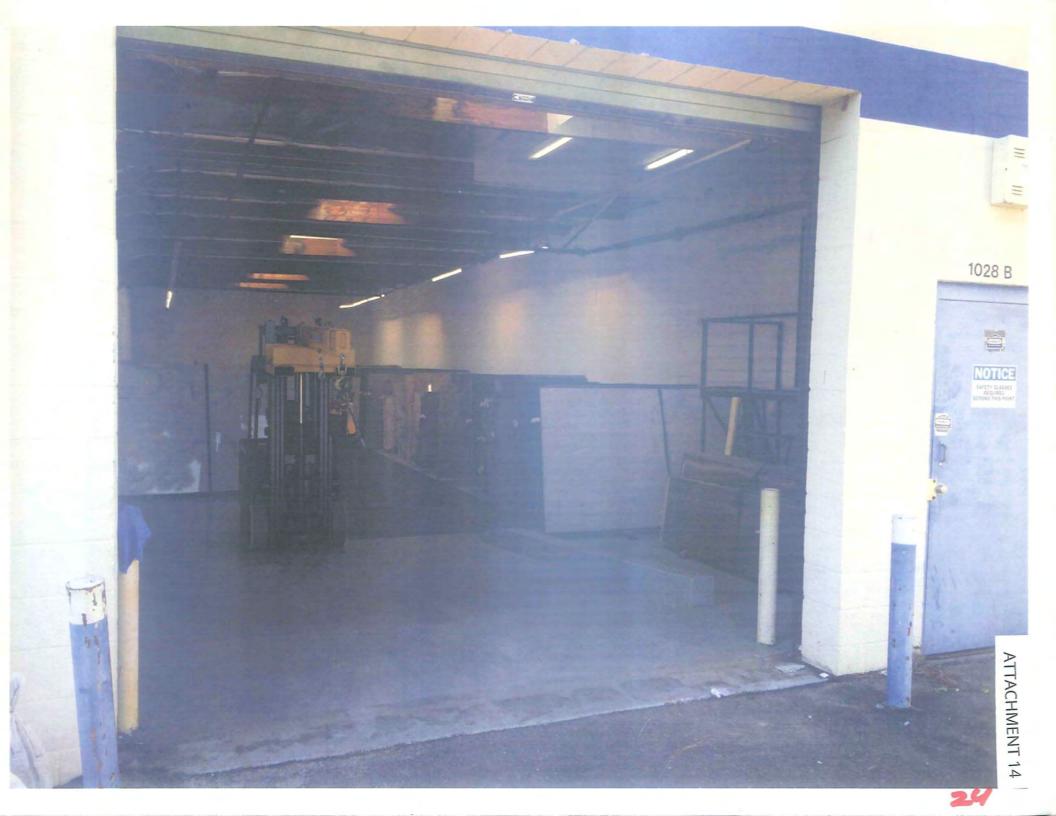

3. The parking area in the back of the proposed MMCC is a loading dock. Unique Stone Imports (within the same building) has trucks and forklifts in the area. This would be a safety issue.

#### Staff Response:

The proposed rear parking spaces and existing loading ramp meet all development regulations. The moving of freight/deliveries should be conducted using the existing ramp and loading area landing. In order to avoid conflicts between the parking spaces and loading area the existing loading dock bumpers in front of parking spaces 17-21 will be removed and a solid/non sliding railing will be installed (see notes on Site Plan, Attachment 17).

Staff Response: See response to Appeal Issue No. 6.

10. Parking spaces 14, 15 & 16 are in front of a roll up door used for moving slabs and crates of stone and tile onto forklifts and trucks. Additionally, the pedestrian door is not in the location shown.

Staff Response: See response to Appeal Issue No. 3.

11. Parking spaces 17-21 are shown in an established recessed loading dock bay used by delivery trucks for Unique Stone Imports. Additionally the loading area contains a sump pump, pipe and floods when it rains.

<u>Staff Response:</u> See response No. 3 for parking response. The sump pump and electrical conduit are required and are legally installed. Parking over a sump pump is allowed. Flooding may be caused by lack of maintenance which is the responsibility of the property owner.