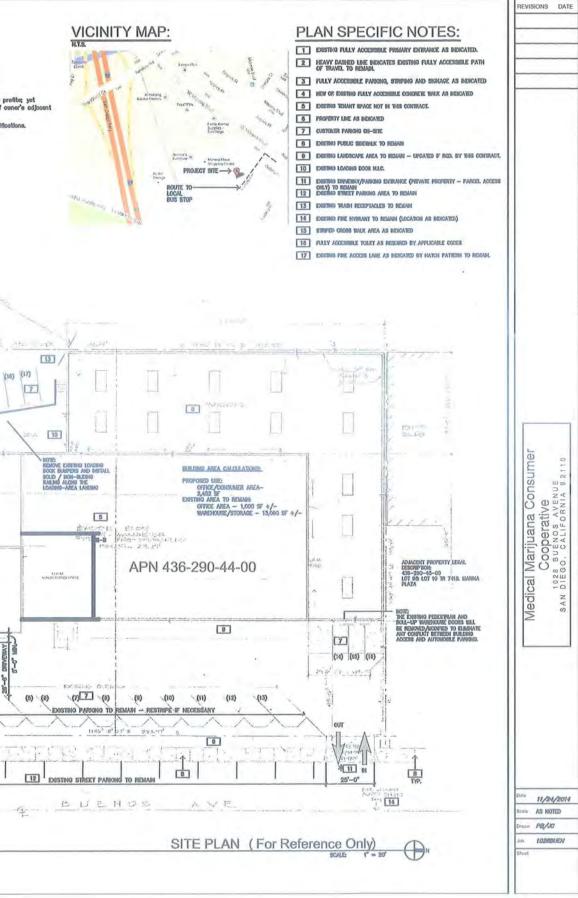

The proposed project is a request for a CUP to operate a MMCC in a 2,452-square-foot tenant space within an existing one-story, 16,542-square-foot building located at 1028 Buenos Avenue. The 0.73-acre site is in the IL-3-1 Zone, Parking Impact Overlay Zone (Campus), and the Community Plan Implementation Overlay Zone (Type A) within the Linda Vista Community Plan Area.

#### PARKING REQUIREMENTS

The existing 16,542-square-foot building will contain the proposed 2,452-square-foot MMCC, 1,390square feet of vacant space, and 12,700 feet of previously conforming warehouse use. A proposed permit condition requires the vacant portion of the building be leased by the applicant and maintained vacant at all times. Maintaining the additional vacant-leased space was proposed by the applicant to meet the required parking needed to support both the existing warehouse use and the proposed MMCC. Staff supports the request and has conditioned the permit accordingly (Attachment 4, Condition No. 28).

The proposed 2,452-square-foot MMCC (including the 1,390 square feet of vacant-leased space) requires 12 parking spaces per current San Diego Municipal Code (SDMC) regulations. The remaining warehouse use requires nine parking spaces. The total parking requirement for the project site is 21 on-site spaces.

The existing 16,542 square-foot building will contain the proposed 2,452 square-foot MMCC, 1,390 square-feet of vacant space, and 12,700 feet of previously conforming warehouse use. The vacant portion of the building shall be leased by the applicant and maintained vacant at all times. This additional vacant-leased space was proposed by the applicant to meet the required parking to support both the existing use and the proposed MMCC. Staff supported the request and has conditioned the permit accordingly (Attachment 4, Condition No. 28).