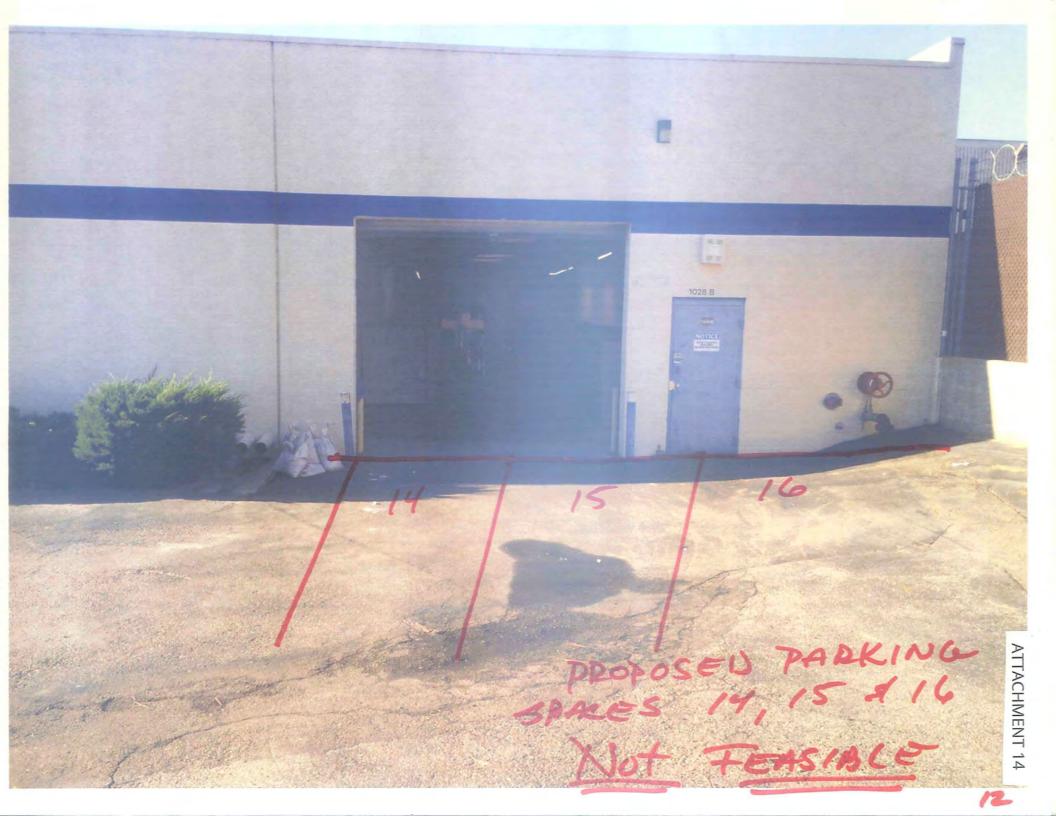

6. The Hearing Officer Report (HO-15-141), Attachment No. 9, does not truly represent the existing condition at the site. Parking spaces 14-21 would block access and loading to the existing tenant(s).

<u>Staff Response</u>: As part of the proposal, the existing pedestrian door and roll up door in front of parking spaces 14-16 will be removed/modified. Additionally, the existing loading dock bumpers will be removed and a solid/non sliding railing in front of parking spaces 17-21 is required to eliminate conflicts between the building access and automobile parking (see notes on Site Plan, Attachment 17). The proposed parking spaces 1-21 (Attachment No. 9 -Site Plan), meet all parking regulations and will not impede pedestrian or loading access.

Staff Response: See response to Appeal Issue No. 6.

10. Parking spaces 14, 15 & 16 are in front of a roll up door used for moving slabs and crates of stone and tile onto forklifts and trucks. Additionally, the pedestrian door is not in the location shown.