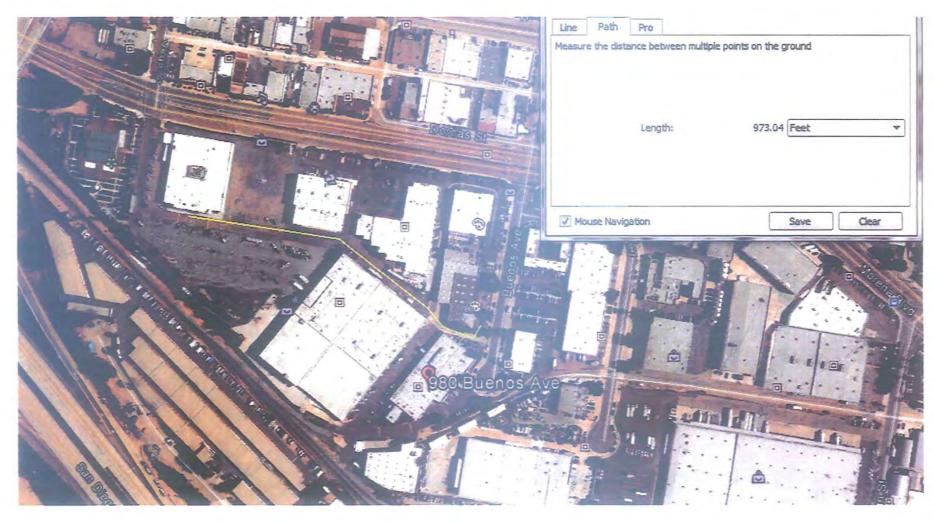

The City of San Diego Development Services staff has reviewed the 1,000-foot radius map (Attachment 6) and 1,000-foot spreadsheet exhibit, provided by the applicant, identifying all existing uses (Attachment 7). Staff has determined that the proposed MMCC meets all applicable development regulations, including parking and minimum distance requirements. The permit has been conditioned to include all development restrictions in order to avoid adverse impacts upon the health, safety and general welfare of persons patronizing, residing or working within the surrounding area.

The City of San Diego Development Services staff has reviewed the 1,000-foot radius map (Attachment 6) and 1,000 foot spreadsheet exhibit (Attachment 7) provided by the applicant identifying all existing uses. Staff has determined that the proposed MMCC meets all applicable development regulations, including the minimum distance requirements. The permit has been conditioned to include all development restrictions in order to avoid adverse impacts upon the health, safety and general welfare of persons patronizing, residing or working within the surrounding area.

#### 1000-Foot Radius Map Spreadsheet Project Name: 1028 BUENOS AVE MMCC 1028 BUENOS AVE. SAN Address : DIEGO, CA 92110 Date: 4/30/14

| Use                                      | Address                 | Assessor Parcel No.                                                                                             | Business Name                     |
|------------------------------------------|-------------------------|-----------------------------------------------------------------------------------------------------------------|-----------------------------------|
| WAREHOUSE                                | 4901 PACIFIC HWY # 03   | 436-440-23-00                                                                                                   | BREAD AND CIE WHOLESALE           |
| WAREHOUSE                                | 4909 PACIFIC HWY        | 436-440-22-00                                                                                                   | MOCERI, DKJY                      |
| WAREHOUSE                                | 4945 PACIFIC HWY # 55   | 436-440-21-00                                                                                                   | VACANT                            |
| WAREHOUSE                                | 4941 PACIFIC HWY        | 436-440-20-00                                                                                                   | HANLEY SURFBOARDS, KEN'S TRUCKING |
| WAREHOUSE                                | 5232 LOVELOCK ST        | 436-440-18-00                                                                                                   | GOODWILL                          |
| WAREHOUSE                                | 5222 LOVELOCK ST        | 436-440-17-00                                                                                                   | PUNCH, LIFESPAN RECYCLING CO.,    |
| WAREHOUSE                                | 5202 LOVELOCK ST        | 436-440-16-00                                                                                                   | CATALINA OFFSHORE PRODUCTS        |
| WAREHOUSE                                | 5202 LOVELOCK ST        | 436-440-16-00                                                                                                   | CATALINA OFFSHORE PRODUCTS        |
| RESIDENTIAL                              | NO ADDRESS              | 436-440-15-00                                                                                                   | RUDIE & RUDIE L L C               |
| WAREHOUSE                                | 5232 LOVELOCK ST        | 436-440-09-00                                                                                                   | GOODWILL                          |
| AUTO REPAIR                              | 5252 LOVELOCK ST        | 436-440-08-00                                                                                                   | MOSSY TOYOTA                      |
| WAREHOUSE                                | 908 SHERMAN ST          | 436-440-07-00                                                                                                   | U-HAUL                            |
| WAREHOUSE                                | 960 SHERMAN ST          | 436-440-04-00                                                                                                   | SEARS, BUDGET TRUCK RENTAL        |
| RETAIL STORES                            | 999 MORENA BLVD # 1001  | 436-330-33-00                                                                                                   | IP WITHEROW CO                    |
| RETAIL STORES                            | 1013 MORENA BLVD        | 436-330-32-00                                                                                                   | CARPETERIA                        |
| GOVERNMENT/PUBLIC USE                    | NO ADDRESS              | 436-330-21-00                                                                                                   | CITY OF SAN DIEGO                 |
| RETAIL STORES                            | 1019 MORENA BLVD        | 436-330-19-00                                                                                                   | LIGHT BULBS UNLIMITED             |
| RETAIL STORES                            | 1045 CUSHMAN AVE        | 436-330-18-00                                                                                                   | MORENA MARKET                     |
| KETAIL STOKES                            | 1043 COSTIMAN AVE       | 420-220-10-00                                                                                                   | MORGINA MARAGI                    |
|                                          |                         |                                                                                                                 | PRINTWORKS, SOCAL BOUNCE, MITSVEI |
| WAREHUUSE                                | 1161 CUSHMAN AVE        | 436-330-17-00                                                                                                   | SURFBOARDS, DAVE KAPLEN CABINETS  |
| WAREHOUSE                                | 1169 CUSHMAN AVE        | 436-330-16-00                                                                                                   | TDS                               |
| PARKING GARAGE                           | 1215 CUSHMAN AVE        | 436-330-15-00                                                                                                   | PARKING                           |
| RETAIL STORES                            | 1215 CUSHMAN AVE # 19   | 436-330-13-00                                                                                                   | PARKING                           |
| RETAIL STORES                            | 1221 CUSHMAN AVE        | 436-330-12-00                                                                                                   | IEYCO                             |
| COMMERCIAL-VACANT LAND                   | MORENA BLVD             | 436-310-54-00                                                                                                   | MORENA MARSEA L L C               |
| SINGLE FAMILY RESIDENCE                  | 5160 SAVANNAH ST        | 436-310-52-00                                                                                                   | N/A                               |
| SINGLE FAMILY RESIDENCE                  | 5162 SAVANNAH ST        | 436-310-51-00                                                                                                   | N/A                               |
| SINGLE FAMILY RESIDENCE                  | 5154 SAVANNAH ST        | 436-310-49-00                                                                                                   | N/A                               |
| DUPLEX                                   | 5124 SAVANNAH ST APT B  | 436-310-48-00                                                                                                   | N/A                               |
| SINGLE FAMILY RESIDENCE                  | 5118 SAVANNAH ST        | 436-310-47-00                                                                                                   | N/A                               |
| WAREHOUSE                                | 1065 W MORENA BLVD # 69 | the second se | ARIZONA TILE                      |
| WAREHOUSE                                | 1005 W MORENA BLVD # 05 | the second se | N/A                               |
| RETAIL STORES                            | 1079 W MORENA BLVD # 85 | 436-310-40-00                                                                                                   | TRUE WORLD FOODS                  |
| RETAIL STORES                            | 1103 MORENA BLVD # 05   | 436-310-39-00                                                                                                   | VISTA PAINT                       |
| RETAIL STORES                            | 1103 MOKENA BLVD # 03   | 450-510-59-00                                                                                                   | BLACKGRAPE DESIGN, CITY CABINET   |
| DETAIL CTOPEC                            | 1102 MORENA BLVD        | 126 210 20 00                                                                                                   | CENTER                            |
| RETAIL STORES<br>SINGLE FAMILY RESIDENCE | 5115 SAVANNAH ST        | 436-310-38-00                                                                                                   |                                   |
|                                          |                         | 436-310-30-00                                                                                                   | N/A                               |
| SINGLE FAMILY RESIDENCE                  | 1265 BUENOS AVE         | 436-310-29-00                                                                                                   | N/A                               |
| CONDOMINIUM                              | 1225 BUENOS AVE         | 436-310-28-01                                                                                                   | N/A                               |
| SINGLE FAMILY RESIDENCE                  | 5114 SAVANNAH ST        | 436-310-27-00                                                                                                   | N/A                               |
| SINGLE FAMILY RESIDENCE                  | 5130 SAVANNAH ST        | 436-310-24-00                                                                                                   | N/A                               |
| SINGLE FAMILY RESIDENCE                  | 5138 SAVANNAH ST        | 436-310-23-00                                                                                                   | N/A                               |
| SINGLE FAMILY RESIDENCE                  | 5144 SAVANNAH ST        | 436-310-22-00                                                                                                   | N/A                               |
| CONDOMINIUM                              | 5170 SAVANNAH ST        | 436-310-20-01                                                                                                   | N/A                               |
| RETAIL STORES                            | 5171 MORENA PL          | 436-310-19-00                                                                                                   | ROCKET MOTORCYCLES                |
| RETAIL STORES                            | 5151 MORENA PL # ABC    | 436-310-18-00                                                                                                   | NICO'S TACO SHOP                  |
| RETAIL STORES                            | 5145 MORENA PL          | 436-310-17-00                                                                                                   | VERANT GROUP                      |
| GAS STATION                              | 1123 W MORENA BLVD # 25 |                                                                                                                 | MISSION BAY AUTO                  |
| RETAIL STORES                            | 1112 MORENA BLVD # 22   | 436-310-13-01                                                                                                   | JV'S MEXICAN FOOD                 |