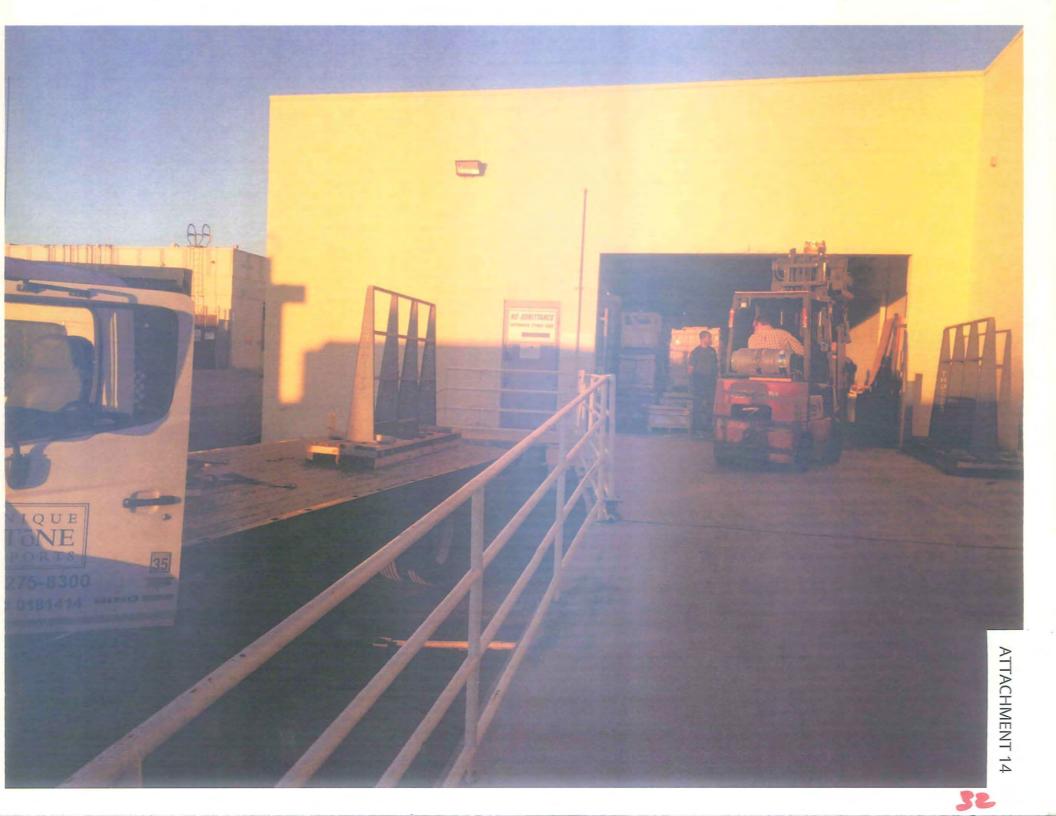

3. The parking area in the back of the proposed MMCC is a loading dock. Unique Stone Imports (within the same building) has trucks and forklifts in the area. This would be a safety issue.

#### Staff Response:

The proposed rear parking spaces and existing loading ramp meet all development regulations. The moving of freight/deliveries should be conducted using the existing ramp and loading area landing. In order to avoid conflicts between the parking spaces and loading area the existing loading dock bumpers in front of parking spaces 17-21 will be removed and a solid/non sliding railing will be installed (see notes on Site Plan, Attachment 17).

Staff Response: See response to Appeal Issue No. 6.

10. Parking spaces 14, 15 & 16 are in front of a roll up door used for moving slabs and crates of stone and tile onto forklifts and trucks. Additionally, the pedestrian door is not in the location shown.

Staff Response: See response to Appeal Issue No. 3.

11. Parking spaces 17-21 are shown in an established recessed loading dock bay used by delivery trucks for Unique Stone Imports. Additionally the loading area contains a sump pump, pipe and floods when it rains.

<u>Staff Response:</u> See response No. 3 for parking response. The sump pump and electrical conduit are required and are legally installed. Parking over a sump pump is allowed. Flooding may be caused by lack of maintenance which is the responsibility of the property owner.