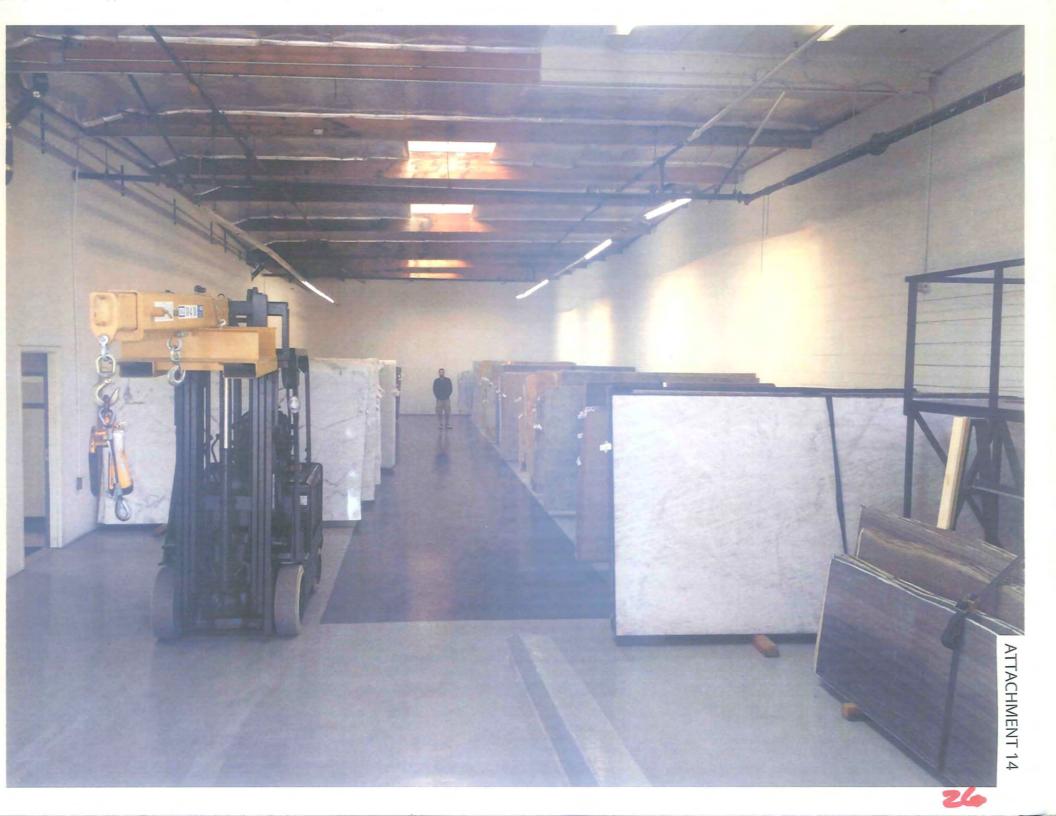

3. The parking area in the back of the proposed MMCC is a loading dock. Unique Stone Imports (within the same building) has trucks and forklifts in the area. This would be a safety issue.

#### Staff Response:

The proposed rear parking spaces and existing loading ramp meet all development regulations. The moving of freight/deliveries should be conducted using the existing ramp and loading area landing. In order to avoid conflicts between the parking spaces and loading area the existing loading dock bumpers in front of parking spaces 17-21 will be removed and a solid/non sliding railing will be installed (see notes on Site Plan, Attachment 17).