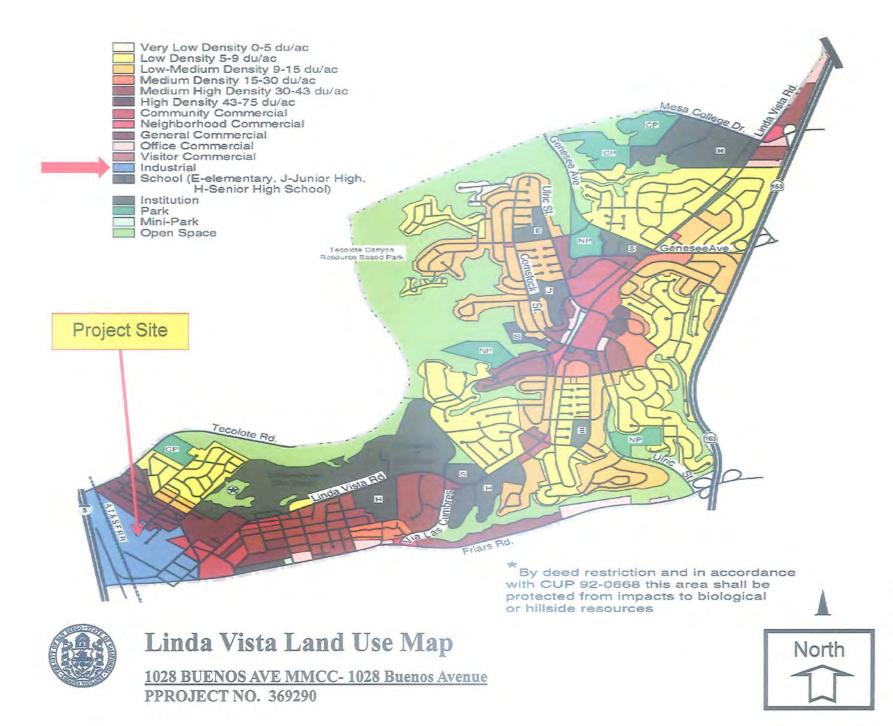

# 1. The proposed development will not adversely affect the applicable land use plan.

The proposed project is a request for a Conditional Use Permit to operate a MMCC in a 2,452 squarefoot tenant space within an existing 16,542 square-foot building. The 0.73-acre site is located at 1028 Buenos Avenue in the IL-3-1 Zone, Parking Impact Overlay Zone (Campus), and the Community Plan Implementation Overlay Zone (Type A) within the Linda Vista Community Plan Area. The project site is designated Industrial by the Linda Vista Community Plan.

Parcels to the South and West are in the IL-3-1 zone and CC-4-2 zone to the North and South. The existing uses are consistent with the Industrial and Commercial designations of the community plan. The proposed MMCC, classified as commercial services, is a compatible use for this location with a Conditional Use Permit, is consistent with the community plan, and therefore will not adversely affect the applicable land use plan.