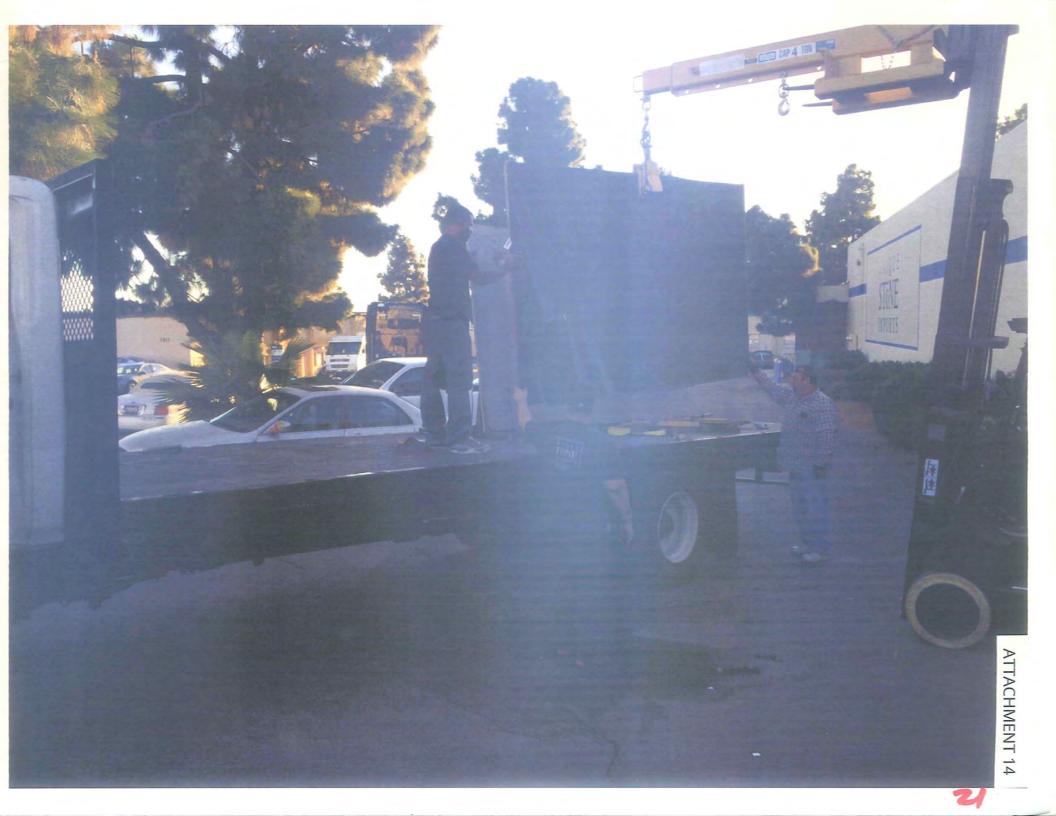

3. The parking area in the back of the proposed MMCC is a loading dock. Unique Stone Imports (within the same building) has trucks and forklifts in the area. This would be a safety issue.

#### Staff Response:

The proposed rear parking spaces and existing loading ramp meet all development regulations. The moving of freight/deliveries should be conducted using the existing ramp and loading area landing. In order to avoid conflicts between the parking spaces and loading area the existing loading dock bumpers in front of parking spaces 17-21 will be removed and a solid/non sliding railing will be installed (see notes on Site Plan, Attachment 17).

Staff Response: See response to Appeal Issue No. 6.

10. Parking spaces 14, 15 & 16 are in front of a roll up door used for moving slabs and crates of stone and tile onto forklifts and trucks. Additionally, the pedestrian door is not in the location shown.

Staff Response: See response to Appeal Issue No. 3.

11. Parking spaces 17-21 are shown in an established recessed loading dock bay used by delivery trucks for Unique Stone Imports. Additionally the loading area contains a sump pump, pipe and floods when it rains.

<u>Staff Response:</u> See response No. 3 for parking response. The sump pump and electrical conduit are required and are legally installed. Parking over a sump pump is allowed. Flooding may be caused by lack of maintenance which is the responsibility of the property owner.