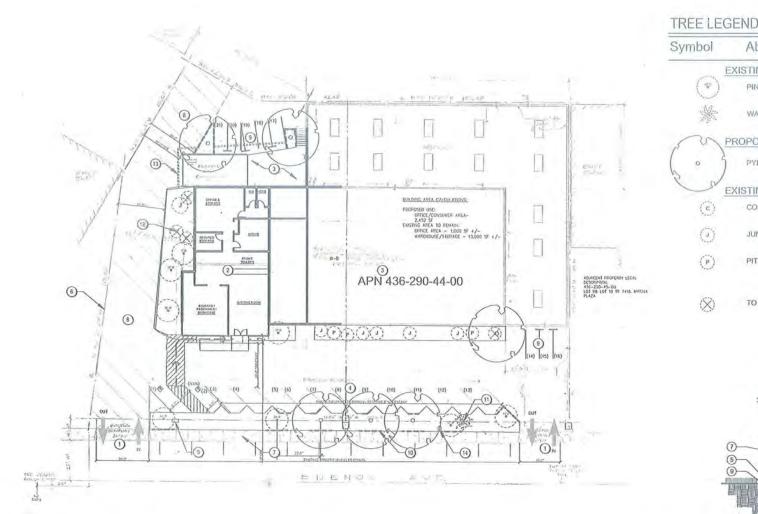

The existing 16,542 square-foot building will contain the proposed 2,452 square-foot MMCC, 1,390 square-feet of vacant space, and 12,700 feet of previously conforming warehouse use. The vacant portion of the building shall be leased by the applicant and maintained vacant at all times. This additional vacant-leased space was proposed by the applicant to meet the required parking to support both the existing use and the proposed MMCC. Staff supported the request and has conditioned the permit accordingly (Attachment 4, Condition No. 28).

The proposed 2,452 square-foot MMCC (including the 1,390 square feet of vacant-leased space) requires 12 parking spaces per current SDMC regulations. The remaining warehouse use requires 9 parking spaces. The total parking requirement for the project site is 21 on-site spaces.

#### **TRANSPORTATION REQUIREMENTS:**

27. No fewer than 21 off-street parking spaces shall be required, including 2 disabled accessible spaces (at least one van-sized); with12 spaces for MMCC use and 9 spaces for remaining previously conforming warehouse use. All parking spaces shall be permanently maintained on the property within the approximate locations shown on the project's Exhibit "A." Parking spaces shall comply at all times with the SDMC and shall not be converted for any other use unless otherwise authorized by the appropriate City decision maker in accordance with the SDMC.

28. The proposed 2,452 square-foot Buenos Avenue MMCC shall lease an additional 1,390 square feet within the 16,542 square-foot building and retain it as vacant space. The lease shall specifically state that the additional 1,390 square-foot leased space is to be kept vacant and not to be occupied at any time during the entire term, for any use whatsoever, including storage space.