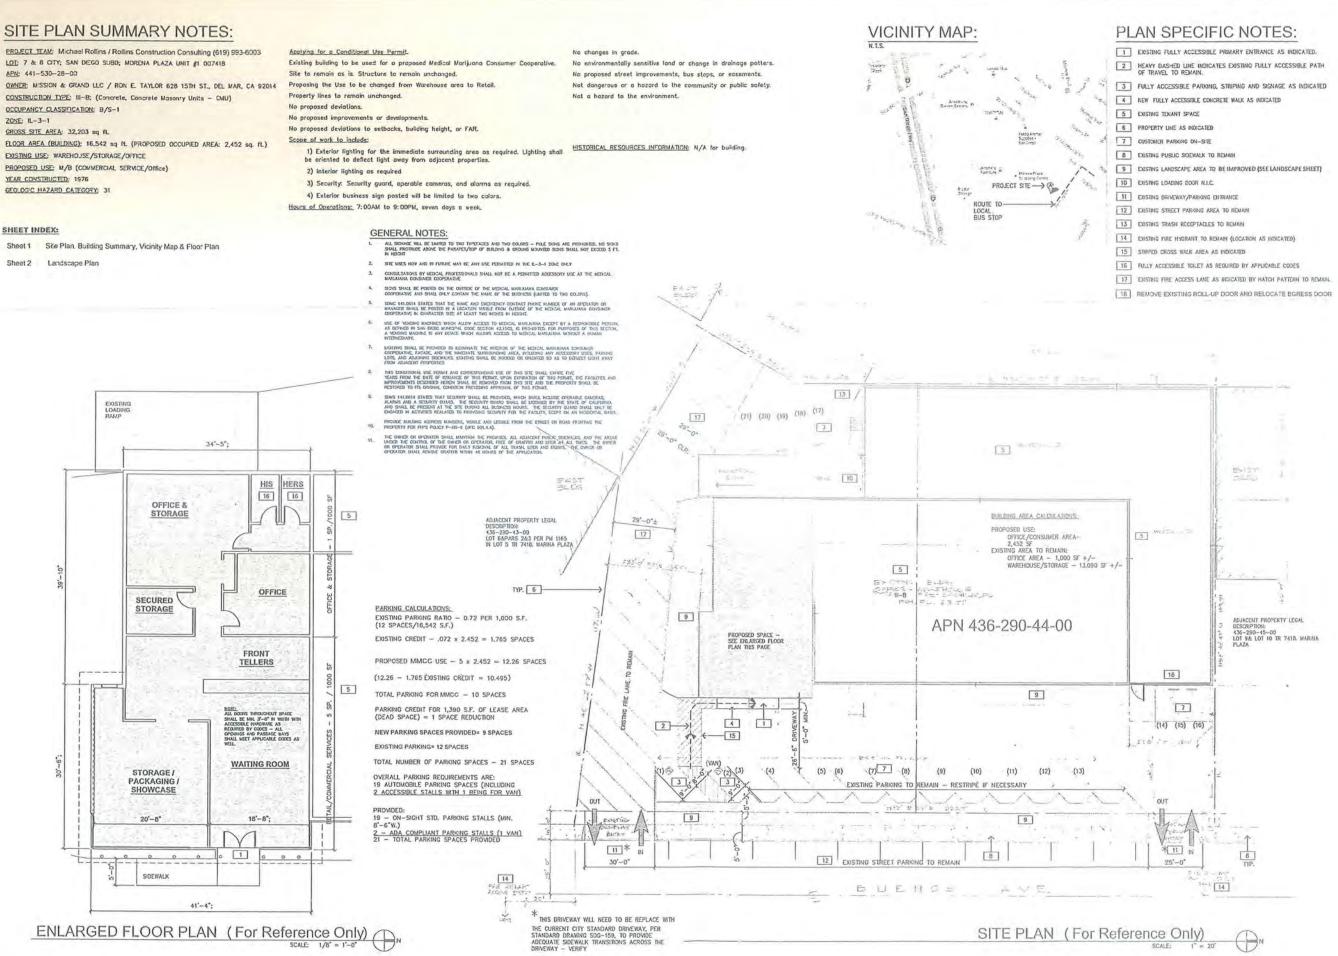

The proposed project is a request for a CUP to operate a MMCC in a 2,452-square-foot tenant space within an existing one-story, 16,542-square-foot building located at 1028 Buenos Avenue. The 0.73-acre site is in the IL-3-1 Zone, Parking Impact Overlay Zone (Campus), and the Community Plan Implementation Overlay Zone (Type A) within the Linda Vista Community Plan Area.

#### PARKING REQUIREMENTS

The existing 16,542-square-foot building will contain the proposed 2,452-square-foot MMCC, 1,390square feet of vacant space, and 12,700 feet of previously conforming warehouse use. A proposed permit condition requires the vacant portion of the building be leased by the applicant and maintained vacant at all times. Maintaining the additional vacant-leased space was proposed by the applicant to meet the required parking needed to support both the existing warehouse use and the proposed MMCC. Staff supports the request and has conditioned the permit accordingly (Attachment 4, Condition No. 28).

The proposed 2,452-square-foot MMCC (including the 1,390 square feet of vacant-leased space) requires 12 parking spaces per current San Diego Municipal Code (SDMC) regulations. The remaining warehouse use requires nine parking spaces. The total parking requirement for the project site is 21 on-site spaces.

3. The parking area in the back of the proposed MMCC is a loading dock. Unique Stone Imports (within the same building) has trucks and forklifts in the area. This would be a safety issue.

#### Staff Response:

The proposed rear parking spaces and existing loading ramp meet all development regulations. The moving of freight/deliveries should be conducted using the existing ramp and loading area landing. In order to avoid conflicts between the parking spaces and loading area the existing loading dock bumpers in front of parking spaces 17-21 will be removed and a solid/non sliding railing will be installed (see notes on Site Plan, Attachment 17).

6. The Hearing Officer Report (HO-15-141), Attachment No. 9, does not truly represent the existing condition at the site. Parking spaces 14-21 would block access and loading to the existing tenant(s).

<u>Staff Response</u>: As part of the proposal, the existing pedestrian door and roll up door in front of parking spaces 14-16 will be removed/modified. Additionally, the existing loading dock bumpers will be removed and a solid/non sliding railing in front of parking spaces 17-21 is required to eliminate conflicts between the building access and automobile parking (see notes on Site Plan, Attachment 17). The proposed parking spaces 1-21 (Attachment No. 9 -Site Plan), meet all parking regulations and will not impede pedestrian or loading access.

Staff Response: See response to Appeal Issue No. 6.

10. Parking spaces 14, 15 & 16 are in front of a roll up door used for moving slabs and crates of stone and tile onto forklifts and trucks. Additionally, the pedestrian door is not in the location shown.

Staff Response: See response to Appeal Issue No. 3.

11. Parking spaces 17-21 are shown in an established recessed loading dock bay used by delivery trucks for Unique Stone Imports. Additionally the loading area contains a sump pump, pipe and floods when it rains.

Staff Response: Parking requirements are typically determined using average parking ratios per the San Diego Municipal Code. The plans provided identify Unique Stone Imports as occupying 12,700 square feet of warehouse use (approximately 77% of the overall building area of the project site). The existing 16,542-square-foot warehouse has previously conforming rights to 12 on-site parking spaces. The MMCC is proposing a development area of 2,452 square feet and 1,390 square feet of vacant leased area, for a total of 3,842 square feet. The 12,700- square-foot remaining warehouse requires a minimum parking requirement of 9 parking spaces (12,700 SF/16,542 SF x 12 spaces = 9 spaces). Even if the warehouse were 12,950 square feet, as the appellant has indicated, 9 spaces would still be required (12,950 SF /1652 x 12 = 9 spaces). The 2,542-square-foot MMCC requires 12 parking spaces (5 spaces/1,000 SF); no parking is required for the 1,390 square feet of vacant space. The 21 on-site automobile parking spaces provided, including the two ADA parking spaces, satisfy the minimum 21 automobile parking space requirement.

#### **TRANSPORTATION REQUIREMENTS:**

27. No fewer than 21 off-street parking spaces shall be required, including 2 disabled accessible spaces (at least one van-sized); with12 spaces for MMCC use and 9 spaces for remaining previously conforming warehouse use. All parking spaces shall be permanently maintained on the property within the approximate locations shown on the project's Exhibit "A." Parking spaces shall comply at all times with the SDMC and shall not be converted for any other use unless otherwise authorized by the appropriate City decision maker in accordance with the SDMC.

28. The proposed 2,452 square-foot Buenos Avenue MMCC shall lease an additional 1,390 square feet within the 16,542 square-foot building and retain it as vacant space. The lease shall specifically state that the additional 1,390 square-foot leased space is to be kept vacant and not to be occupied at any time during the entire term, for any use whatsoever, including storage space.