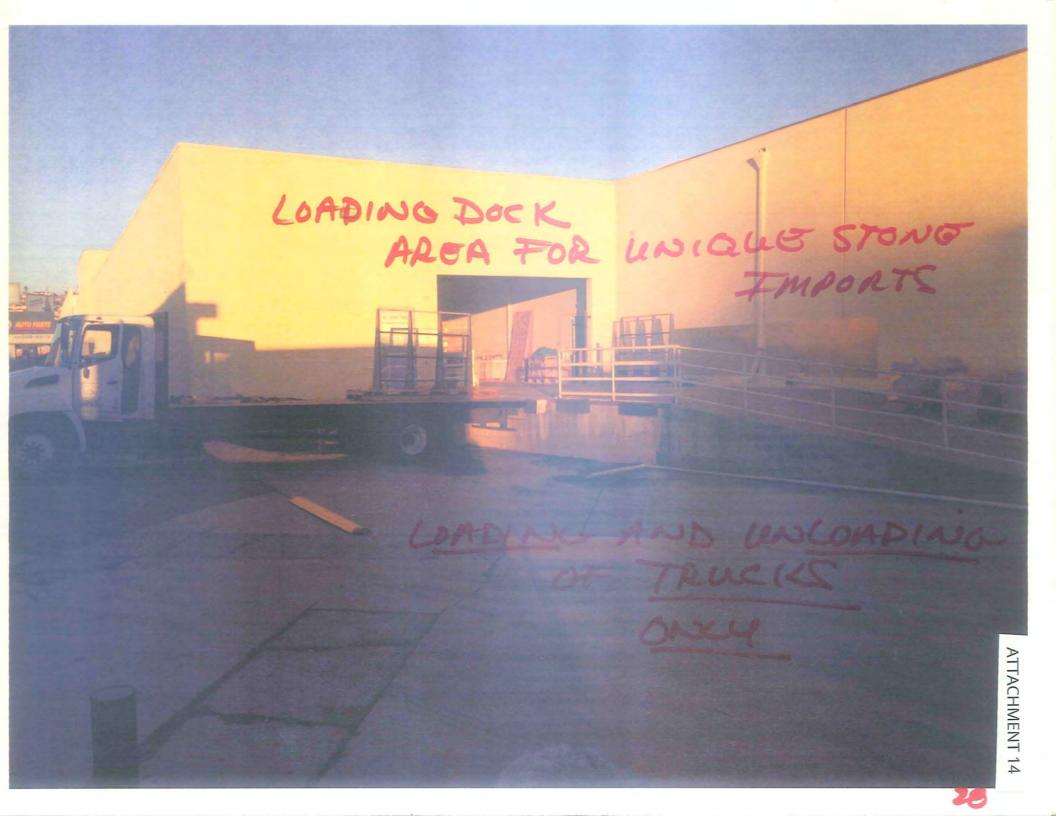

3. The parking area in the back of the proposed MMCC is a loading dock. Unique Stone Imports (within the same building) has trucks and forklifts in the area. This would be a safety issue.

#### Staff Response:

The proposed rear parking spaces and existing loading ramp meet all development regulations. The moving of freight/deliveries should be conducted using the existing ramp and loading area landing. In order to avoid conflicts between the parking spaces and loading area the existing loading dock bumpers in front of parking spaces 17-21 will be removed and a solid/non sliding railing will be installed (see notes on Site Plan, Attachment 17).

Staff Response: See response to Appeal Issue No. 3.

11. Parking spaces 17-21 are shown in an established recessed loading dock bay used by delivery trucks for Unique Stone Imports. Additionally the loading area contains a sump pump, pipe and floods when it rains.