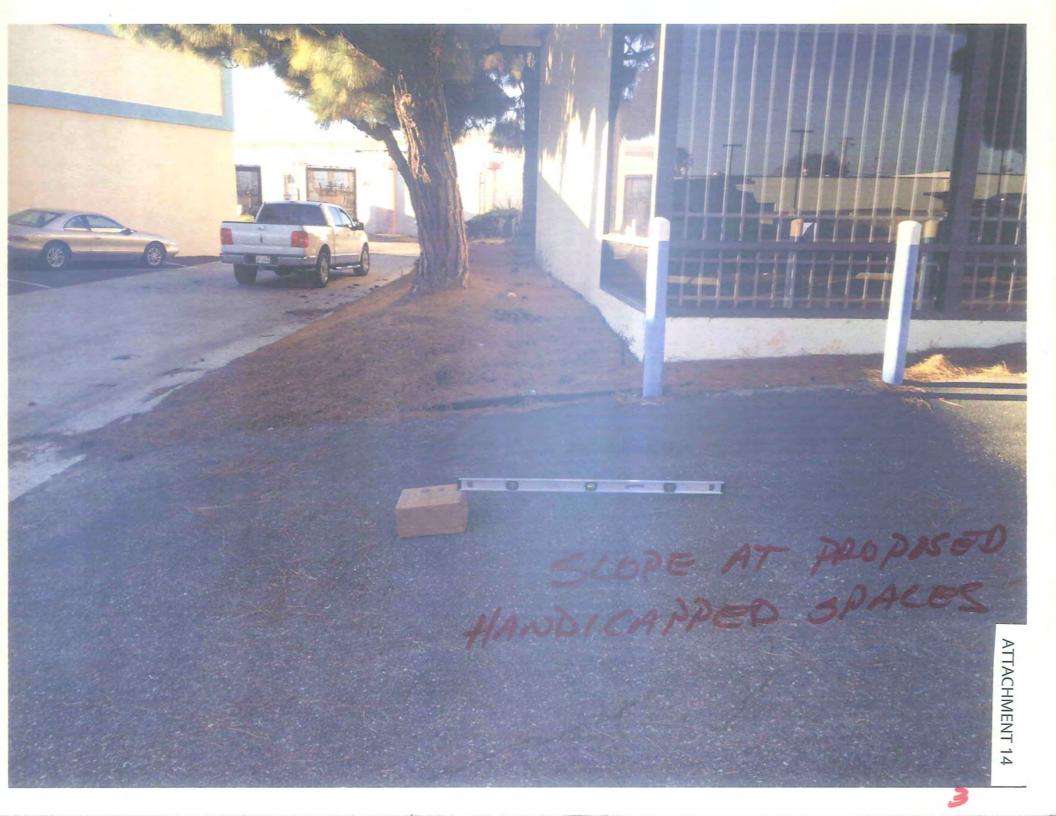

3. The parking area in the back of the proposed MMCC is a loading dock. Unique Stone Imports (within the same building) has trucks and forklifts in the area. This would be a safety issue.

#### Staff Response:

The proposed rear parking spaces and existing loading ramp meet all development regulations. The moving of freight/deliveries should be conducted using the existing ramp and loading area landing. In order to avoid conflicts between the parking spaces and loading area the existing loading dock bumpers in front of parking spaces 17-21 will be removed and a solid/non sliding railing will be installed (see notes on Site Plan, Attachment 17).