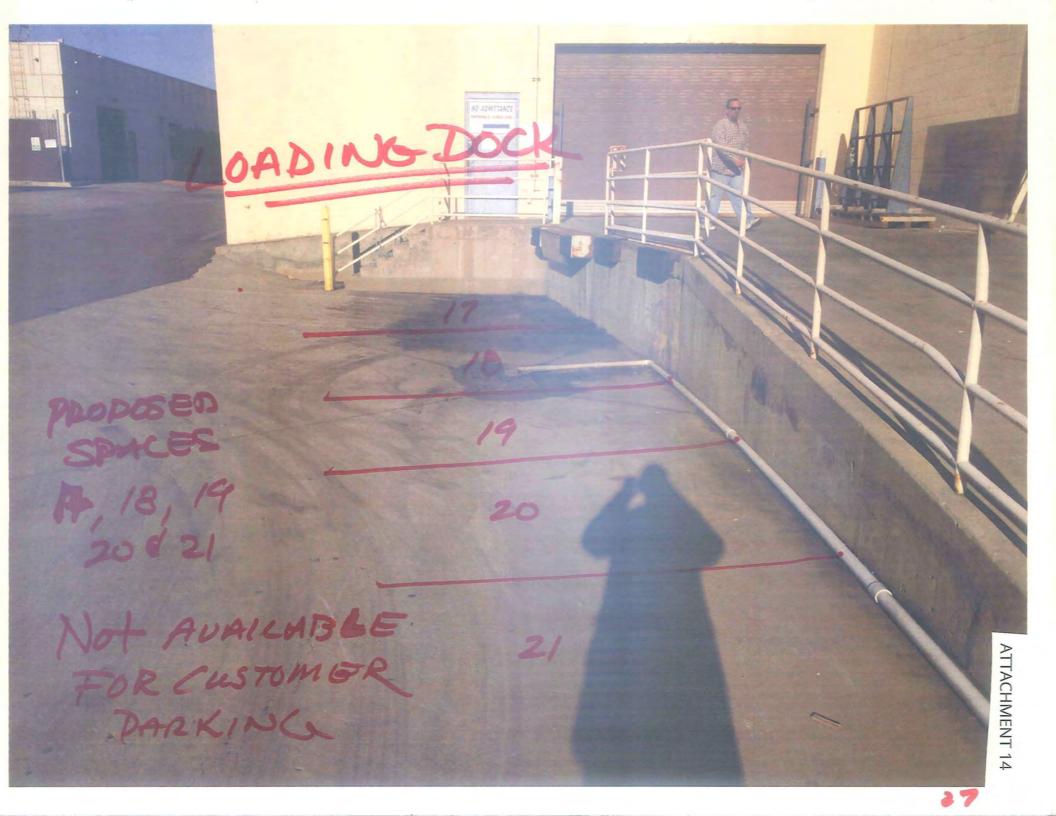

3. The parking area in the back of the proposed MMCC is a loading dock. Unique Stone Imports (within the same building) has trucks and forklifts in the area. This would be a safety issue.

#### Staff Response:

The proposed rear parking spaces and existing loading ramp meet all development regulations. The moving of freight/deliveries should be conducted using the existing ramp and loading area landing. In order to avoid conflicts between the parking spaces and loading area the existing loading dock bumpers in front of parking spaces 17-21 will be removed and a solid/non sliding railing will be installed (see notes on Site Plan, Attachment 17).

6. The Hearing Officer Report (HO-15-141), Attachment No. 9, does not truly represent the existing condition at the site. Parking spaces 14-21 would block access and loading to the existing tenant(s).

<u>Staff Response</u>: As part of the proposal, the existing pedestrian door and roll up door in front of parking spaces 14-16 will be removed/modified. Additionally, the existing loading dock bumpers will be removed and a solid/non sliding railing in front of parking spaces 17-21 is required to eliminate conflicts between the building access and automobile parking (see notes on Site Plan, Attachment 17). The proposed parking spaces 1-21 (Attachment No. 9 -Site Plan), meet all parking regulations and will not impede pedestrian or loading access.

Staff Response: See response to Appeal Issue No. 2.

Appeal Issues-David Snyder:

9. The Hearing Officer Report (HO-15-141) does not correctly reflect the parking. There are only 13 parking spaces in front not the required 21 spaces. The rear spaces are unfeasible and would block access.

Staff Response: See response to Appeal Issue No. 3.

11. Parking spaces 17-21 are shown in an established recessed loading dock bay used by delivery trucks for Unique Stone Imports. Additionally the loading area contains a sump pump, pipe and floods when it rains.