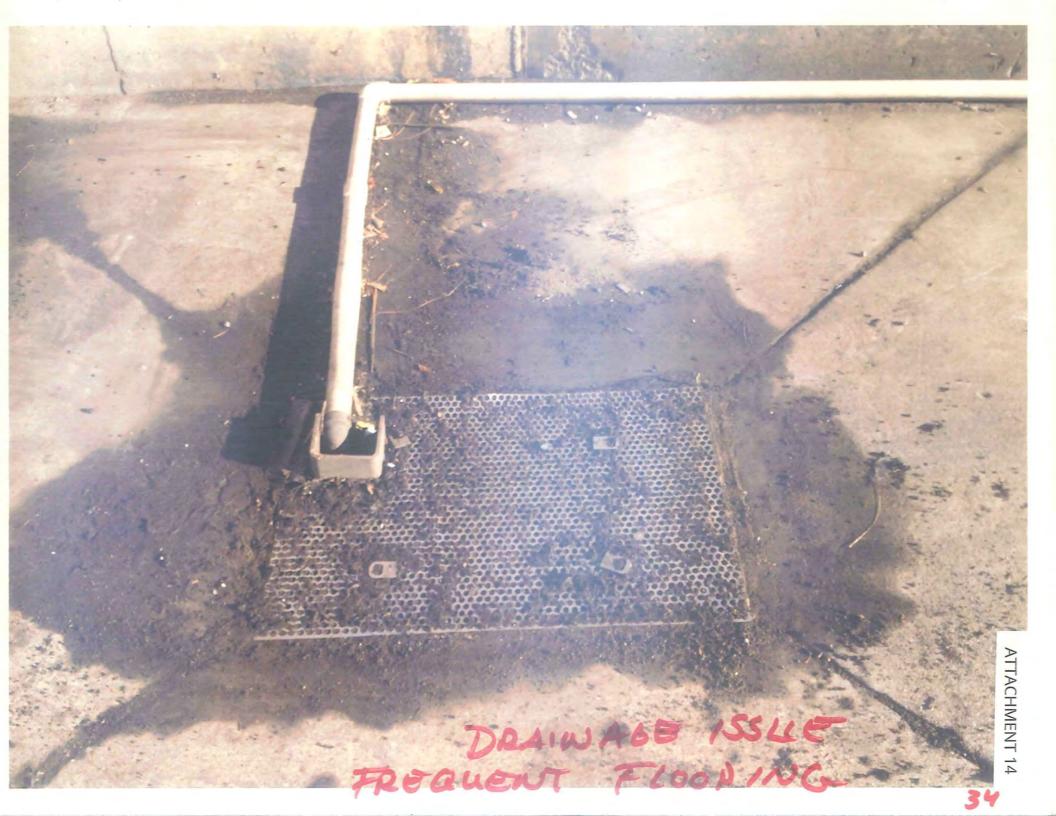

Staff Response: See response to Appeal Issue No. 3.

11. Parking spaces 17-21 are shown in an established recessed loading dock bay used by delivery trucks for Unique Stone Imports. Additionally the loading area contains a sump pump, pipe and floods when it rains.

<u>Staff Response:</u> See response No. 3 for parking response. The sump pump and electrical conduit are required and are legally installed. Parking over a sump pump is allowed. Flooding may be caused by lack of maintenance which is the responsibility of the property owner.