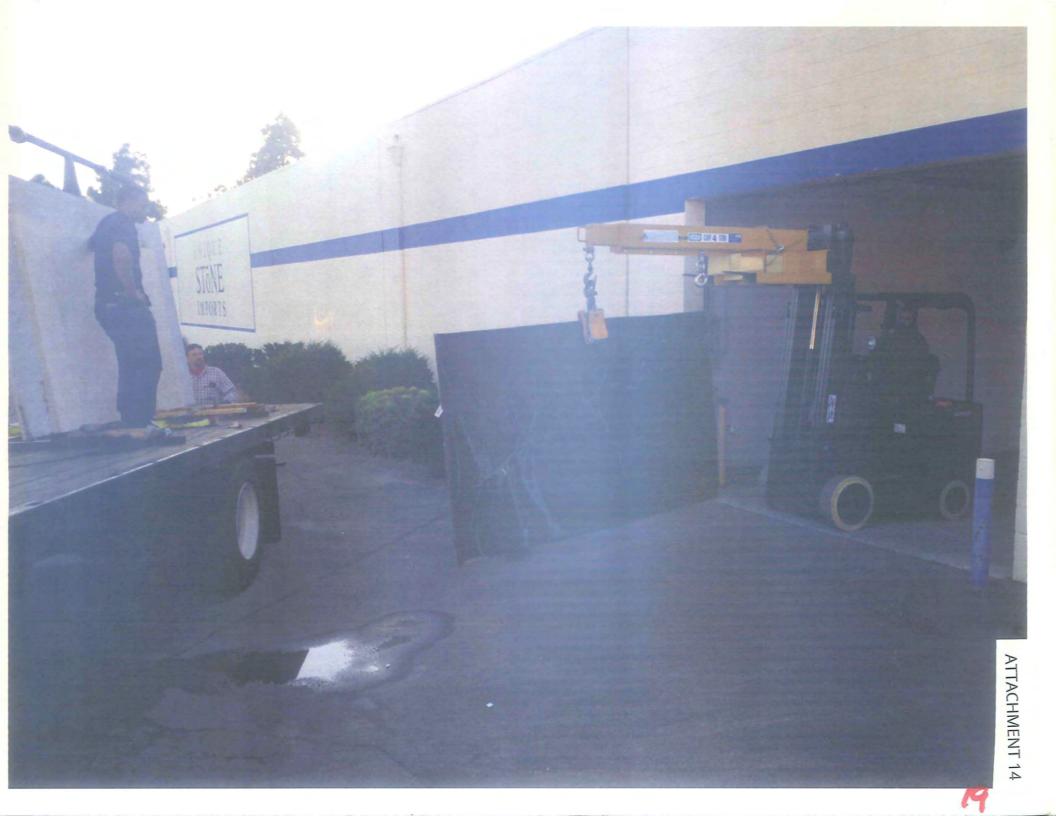

#### APPEAL ISSUES AND RESPONSES

Three appeals of the Hearing Officer's decision were filed on December 30, 2015. The first appeal was filed by Stephen M. Coles, President of Coles Fine Flooring, on the grounds of Factual Error and Conflict with other matters (Attachment 12). The second appeal was filed by Julius Paeske, Manager for C & B Black Mountain LLC, on the grounds of Factual Error, Findings not Supported and New Information (Attachment 13). The third appeal was filed by David Snyder, Owner of Unique Stone Import, on the grounds of Factual Error, Conflict with other matters, Findings not supported and

3. The parking area in the back of the proposed MMCC is a loading dock. Unique Stone Imports (within the same building) has trucks and forklifts in the area. This would be a safety issue.

#### Staff Response:

The proposed rear parking spaces and existing loading ramp meet all development regulations. The moving of freight/deliveries should be conducted using the existing ramp and loading area landing. In order to avoid conflicts between the parking spaces and loading area the existing loading dock bumpers in front of parking spaces 17-21 will be removed and a solid/non sliding railing will be installed (see notes on Site Plan, Attachment 17).

Staff Response: See response to Appeal Issue No. 3.

11. Parking spaces 17-21 are shown in an established recessed loading dock bay used by delivery trucks for Unique Stone Imports. Additionally the loading area contains a sump pump, pipe and floods when it rains.

<u>Staff Response:</u> See response No. 3 for parking response. The sump pump and electrical conduit are required and are legally installed. Parking over a sump pump is allowed. Flooding may be caused by lack of maintenance which is the responsibility of the property owner.