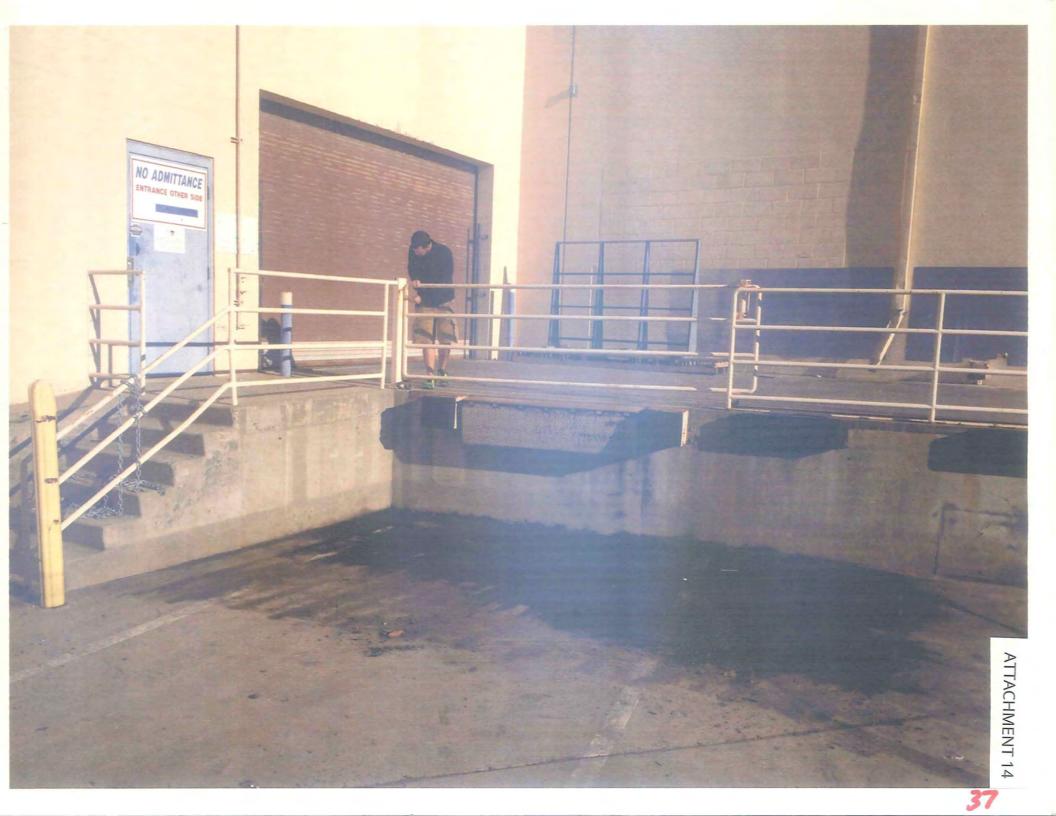

3. The parking area in the back of the proposed MMCC is a loading dock. Unique Stone Imports (within the same building) has trucks and forklifts in the area. This would be a safety issue.

#### Staff Response:

The proposed rear parking spaces and existing loading ramp meet all development regulations. The moving of freight/deliveries should be conducted using the existing ramp and loading area landing. In order to avoid conflicts between the parking spaces and loading area the existing loading dock bumpers in front of parking spaces 17-21 will be removed and a solid/non sliding railing will be installed (see notes on Site Plan, Attachment 17).

6. The Hearing Officer Report (HO-15-141), Attachment No. 9, does not truly represent the existing condition at the site. Parking spaces 14-21 would block access and loading to the existing tenant(s).

<u>Staff Response</u>: As part of the proposal, the existing pedestrian door and roll up door in front of parking spaces 14-16 will be removed/modified. Additionally, the existing loading dock bumpers will be removed and a solid/non sliding railing in front of parking spaces 17-21 is required to eliminate conflicts between the building access and automobile parking (see notes on Site Plan, Attachment 17). The proposed parking spaces 1-21 (Attachment No. 9 -Site Plan), meet all parking regulations and will not impede pedestrian or loading access.

Staff Response: See response to Appeal Issue No. 3.

11. Parking spaces 17-21 are shown in an established recessed loading dock bay used by delivery trucks for Unique Stone Imports. Additionally the loading area contains a sump pump, pipe and floods when it rains.

<u>Staff Response:</u> See response No. 3 for parking response. The sump pump and electrical conduit are required and are legally installed. Parking over a sump pump is allowed. Flooding may be caused by lack of maintenance which is the responsibility of the property owner.