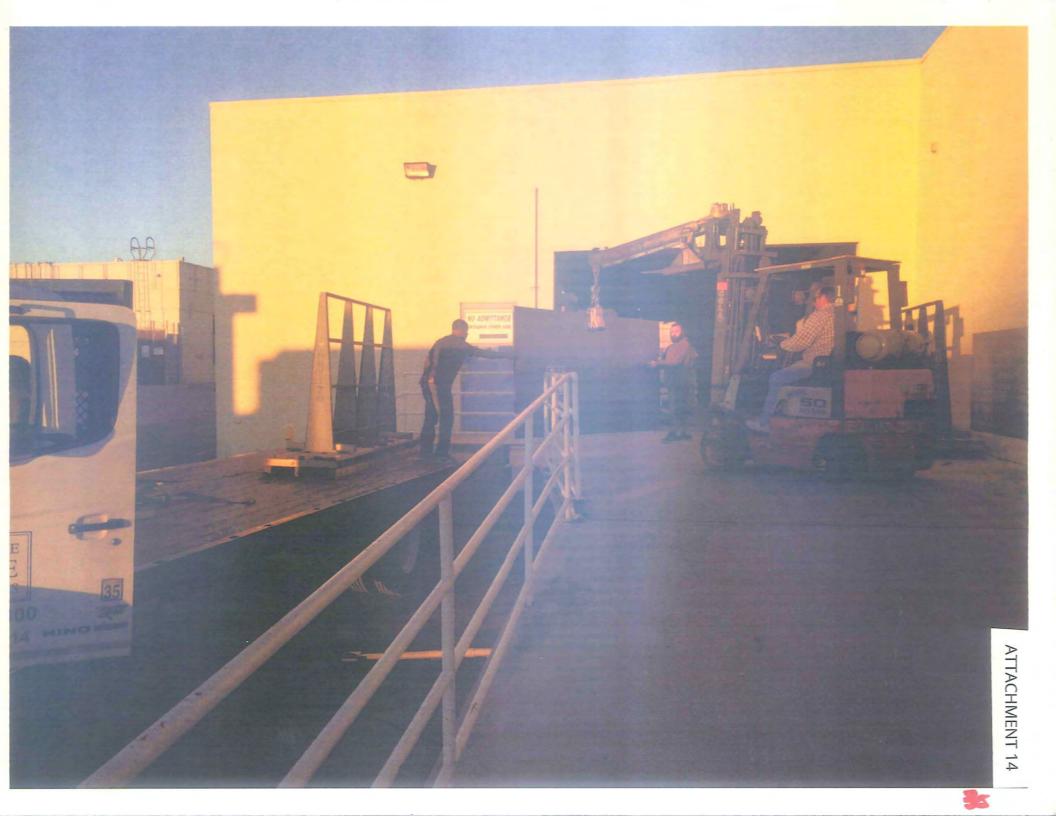

3. The parking area in the back of the proposed MMCC is a loading dock. Unique Stone Imports (within the same building) has trucks and forklifts in the area. This would be a safety issue.

#### Staff Response:

The proposed rear parking spaces and existing loading ramp meet all development regulations. The moving of freight/deliveries should be conducted using the existing ramp and loading area landing. In order to avoid conflicts between the parking spaces and loading area the existing loading dock bumpers in front of parking spaces 17-21 will be removed and a solid/non sliding railing will be installed (see notes on Site Plan, Attachment 17).

Staff Response: See response to Appeal Issue No. 6.

10. Parking spaces 14, 15 & 16 are in front of a roll up door used for moving slabs and crates of stone and tile onto forklifts and trucks. Additionally, the pedestrian door is not in the location shown.

Staff Response: See response to Appeal Issue No. 3.

11. Parking spaces 17-21 are shown in an established recessed loading dock bay used by delivery trucks for Unique Stone Imports. Additionally the loading area contains a sump pump, pipe and floods when it rains.

<u>Staff Response:</u> See response No. 3 for parking response. The sump pump and electrical conduit are required and are legally installed. Parking over a sump pump is allowed. Flooding may be caused by lack of maintenance which is the responsibility of the property owner.