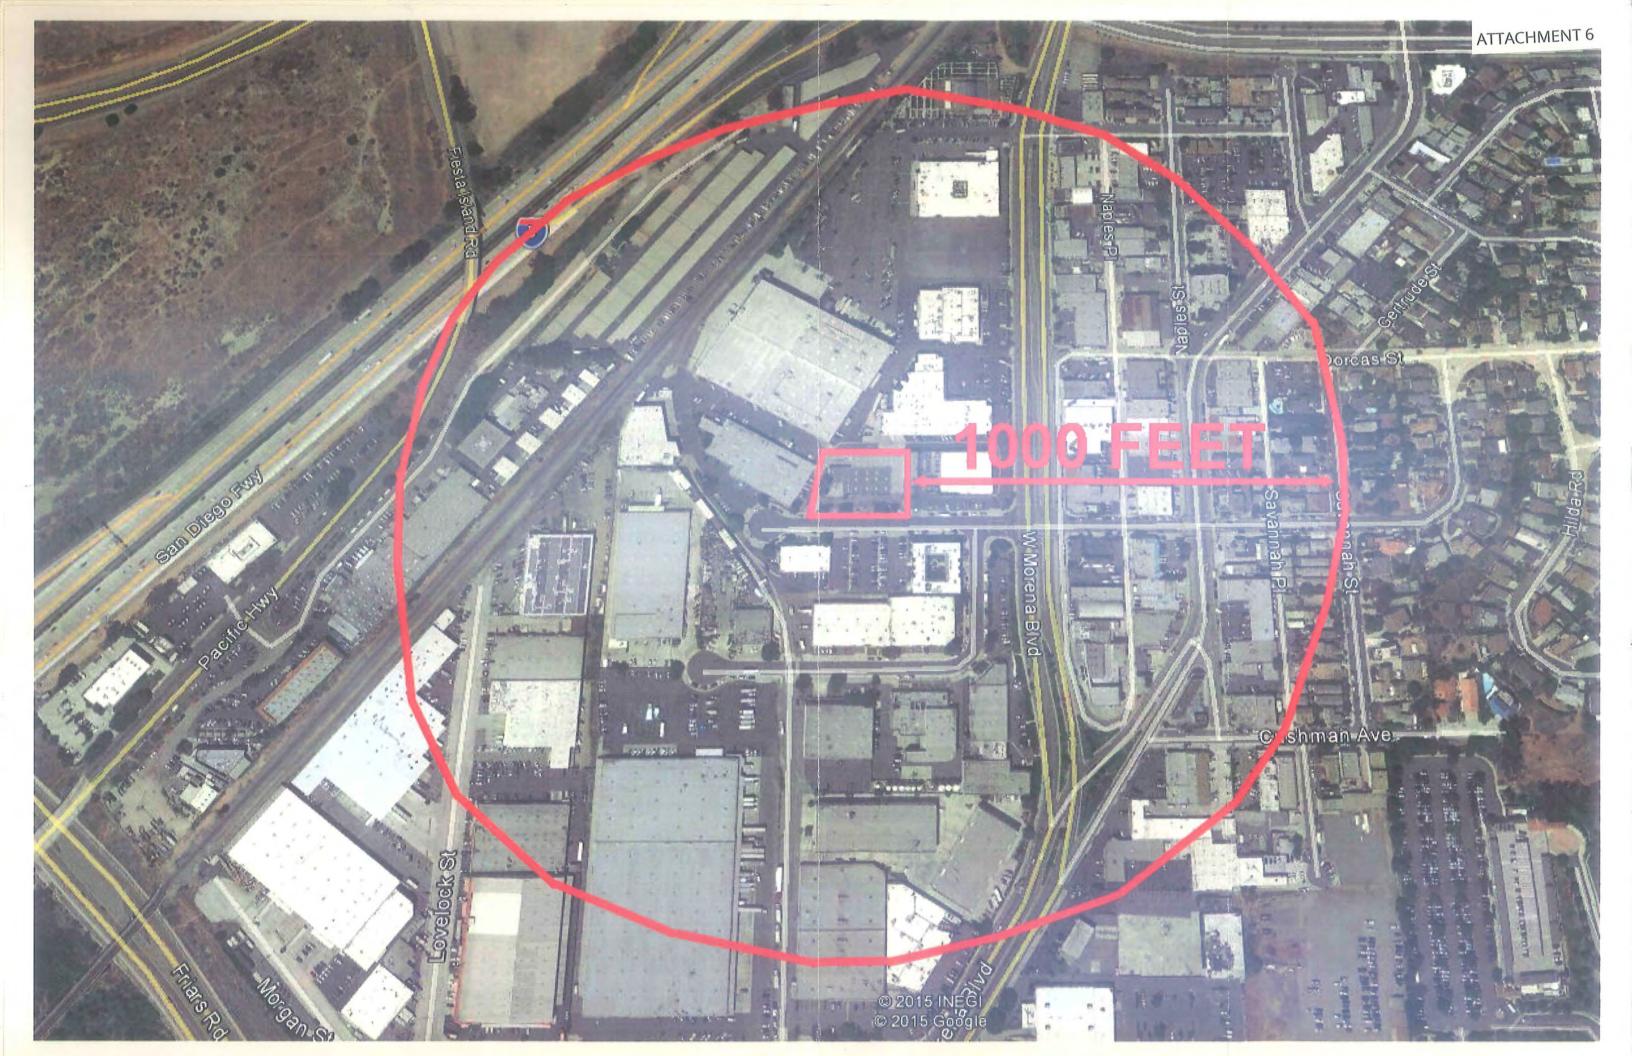

#### SEPARATION REQUIREMENTS

MMCCs must comply with SDMC Section 141.0614 which requires a 1,000-foot separation, measured between property lines, from: public parks, churches, child care centers, playgrounds, libraries, minor-oriented facilities, other medical marijuana consumer cooperatives, residential care facilities, and schools. There is also a minimum distance requirement of 100 feet from a residential zone. The proposed MMCC meets these requirements.

The City of San Diego Development Services staff has reviewed the 1,000-foot radius map (Attachment 6) and 1,000-foot spreadsheet exhibit, provided by the applicant, identifying all existing uses (Attachment 7). Staff has determined that the proposed MMCC meets all applicable development regulations, including parking and minimum distance requirements. The permit has been conditioned to include all development restrictions in order to avoid adverse impacts upon the health, safety and general welfare of persons patronizing, residing or working within the surrounding area.

MMCCs must comply with San Diego Municipal Code (SDMC) Section 141.0614 which requires a 1,000-foot separation, measured between property lines, from: public parks, churches, child care centers, playgrounds, libraries, minor-oriented facilities, other medical marijuana consumer cooperatives, residential care facilities, and schools. There is also a minimum distance

The City of San Diego Development Services staff has reviewed the 1,000-foot radius map (Attachment 6) and 1,000 foot spreadsheet exhibit (Attachment 7) provided by the applicant identifying all existing uses. Staff has determined that the proposed MMCC meets all applicable development regulations, including the minimum distance requirements. The permit has been conditioned to include all development restrictions in order to avoid adverse impacts upon the health, safety and general welfare of persons patronizing, residing or working within the surrounding area.