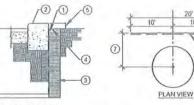

3. The parking area in the back of the proposed MMCC is a loading dock. Unique Stone Imports (within the same building) has trucks and forklifts in the area. This would be a safety issue.

#### Staff Response:

The proposed rear parking spaces and existing loading ramp meet all development regulations. The moving of freight/deliveries should be conducted using the existing ramp and loading area landing. In order to avoid conflicts between the parking spaces and loading area the existing loading dock bumpers in front of parking spaces 17-21 will be removed and a solid/non sliding railing will be installed (see notes on Site Plan, Attachment 17).

6. The Hearing Officer Report (HO-15-141), Attachment No. 9, does not truly represent the existing condition at the site. Parking spaces 14-21 would block access and loading to the existing tenant(s).

<u>Staff Response</u>: As part of the proposal, the existing pedestrian door and roll up door in front of parking spaces 14-16 will be removed/modified. Additionally, the existing loading dock bumpers will be removed and a solid/non sliding railing in front of parking spaces 17-21 is required to eliminate conflicts between the building access and automobile parking (see notes on Site Plan, Attachment 17). The proposed parking spaces 1-21 (Attachment No. 9 -Site Plan), meet all parking regulations and will not impede pedestrian or loading access.

Staff Response: See response to Appeal Issue No. 6.

10. Parking spaces 14, 15 & 16 are in front of a roll up door used for moving slabs and crates of stone and tile onto forklifts and trucks. Additionally, the pedestrian door is not in the location shown.

Staff Response: See response to Appeal Issue No. 3.

11. Parking spaces 17-21 are shown in an established recessed loading dock bay used by delivery trucks for Unique Stone Imports. Additionally the loading area contains a sump pump, pipe and floods when it rains.

<u>Staff Response:</u> See response No. 3 for parking response. The sump pump and electrical conduit are required and are legally installed. Parking over a sump pump is allowed. Flooding may be caused by lack of maintenance which is the responsibility of the property owner.