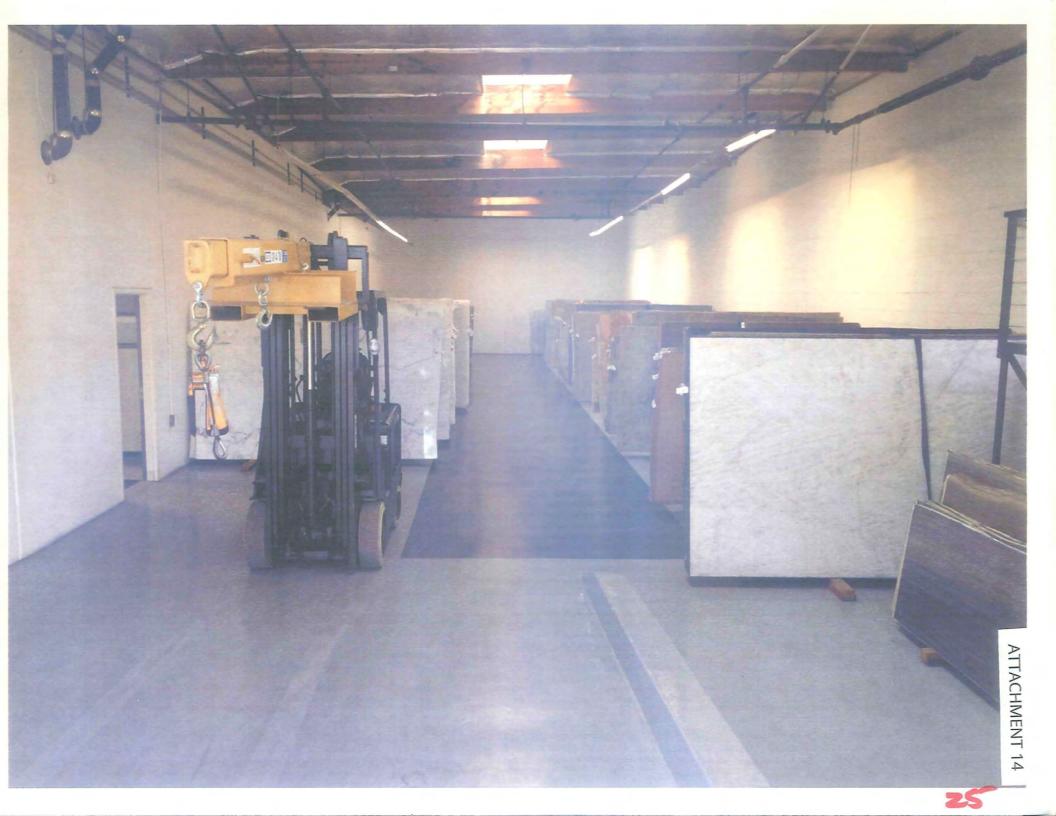

3. The parking area in the back of the proposed MMCC is a loading dock. Unique Stone Imports (within the same building) has trucks and forklifts in the area. This would be a safety issue.

#### Staff Response:

The proposed rear parking spaces and existing loading ramp meet all development regulations. The moving of freight/deliveries should be conducted using the existing ramp and loading area landing. In order to avoid conflicts between the parking spaces and loading area the existing loading dock bumpers in front of parking spaces 17-21 will be removed and a solid/non sliding railing will be installed (see notes on Site Plan, Attachment 17).