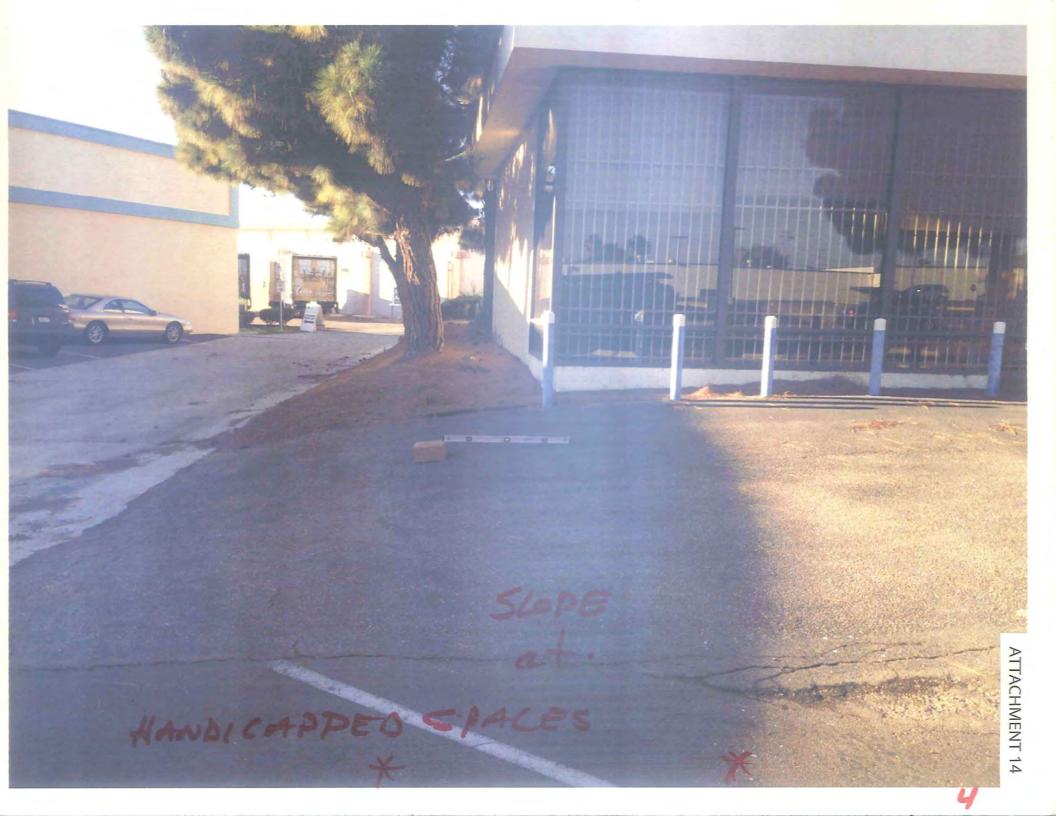

3. The parking area in the back of the proposed MMCC is a loading dock. Unique Stone Imports (within the same building) has trucks and forklifts in the area. This would be a safety issue.

#### Staff Response:

The proposed rear parking spaces and existing loading ramp meet all development regulations. The moving of freight/deliveries should be conducted using the existing ramp and loading area landing. In order to avoid conflicts between the parking spaces and loading area the existing loading dock bumpers in front of parking spaces 17-21 will be removed and a solid/non sliding railing will be installed (see notes on Site Plan, Attachment 17).