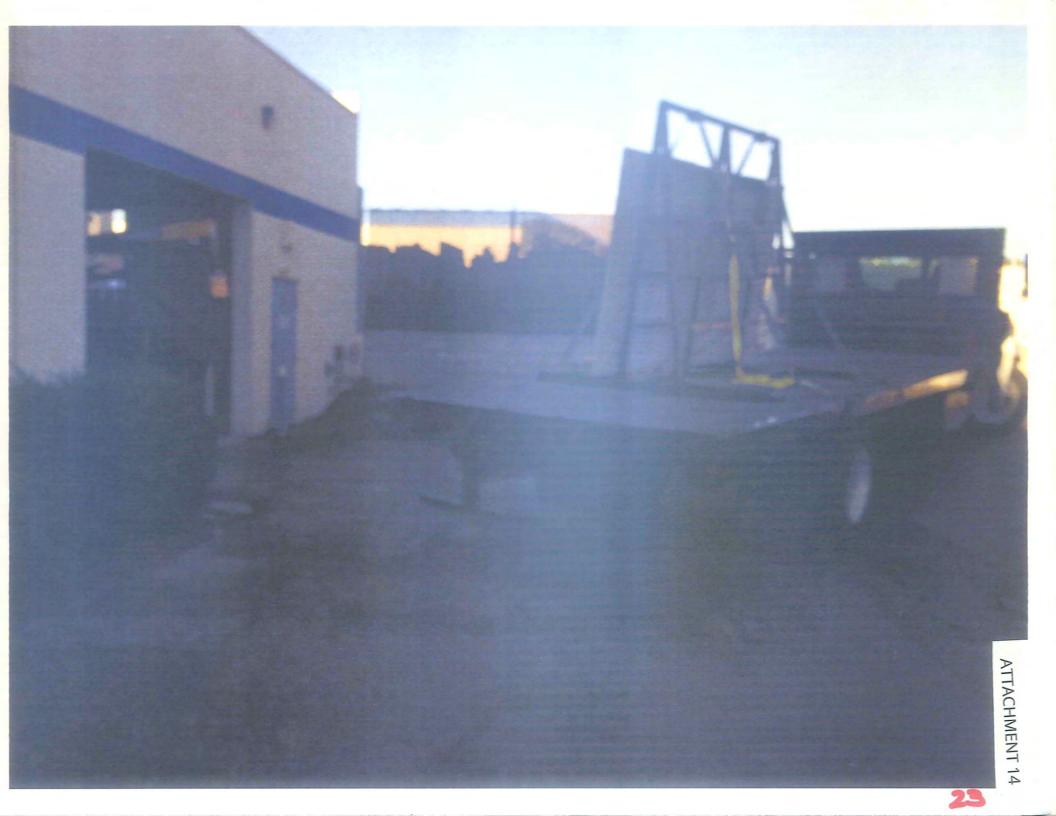

3. The parking area in the back of the proposed MMCC is a loading dock. Unique Stone Imports (within the same building) has trucks and forklifts in the area. This would be a safety issue.

#### Staff Response:

The proposed rear parking spaces and existing loading ramp meet all development regulations. The moving of freight/deliveries should be conducted using the existing ramp and loading area landing. In order to avoid conflicts between the parking spaces and loading area the existing loading dock bumpers in front of parking spaces 17-21 will be removed and a solid/non sliding railing will be installed (see notes on Site Plan, Attachment 17).

Staff Response: See response to Appeal Issue No. 6.

10. Parking spaces 14, 15 & 16 are in front of a roll up door used for moving slabs and crates of stone and tile onto forklifts and trucks. Additionally, the pedestrian door is not in the location shown.

Staff Response: See response to Appeal Issue No. 3.

11. Parking spaces 17-21 are shown in an established recessed loading dock bay used by delivery trucks for Unique Stone Imports. Additionally the loading area contains a sump pump, pipe and floods when it rains.

<u>Staff Response:</u> See response No. 3 for parking response. The sump pump and electrical conduit are required and are legally installed. Parking over a sump pump is allowed. Flooding may be caused by lack of maintenance which is the responsibility of the property owner.