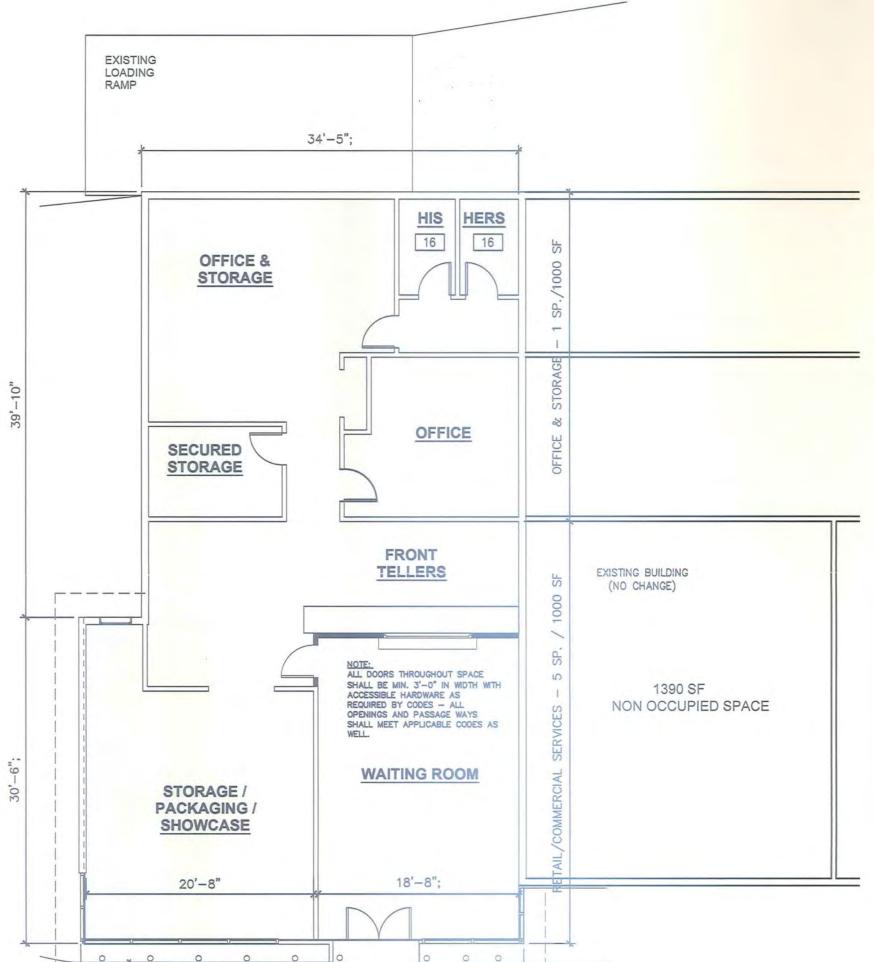

#### DISCUSSION

The proposed MMCC located at 1028 Buenos Avenue is proposing interior improvements that include a reception area, dispensary, secured storage area, office and restrooms. The improvements will require a ministerial building permit. The tenant improvements will require compliance with the California Building Code, Plumbing Code, Mechanical Code, Electrical Code, Fire Code and all adopted referenced standards. Public improvements include the replacement of the two existing driveways to current City standards.