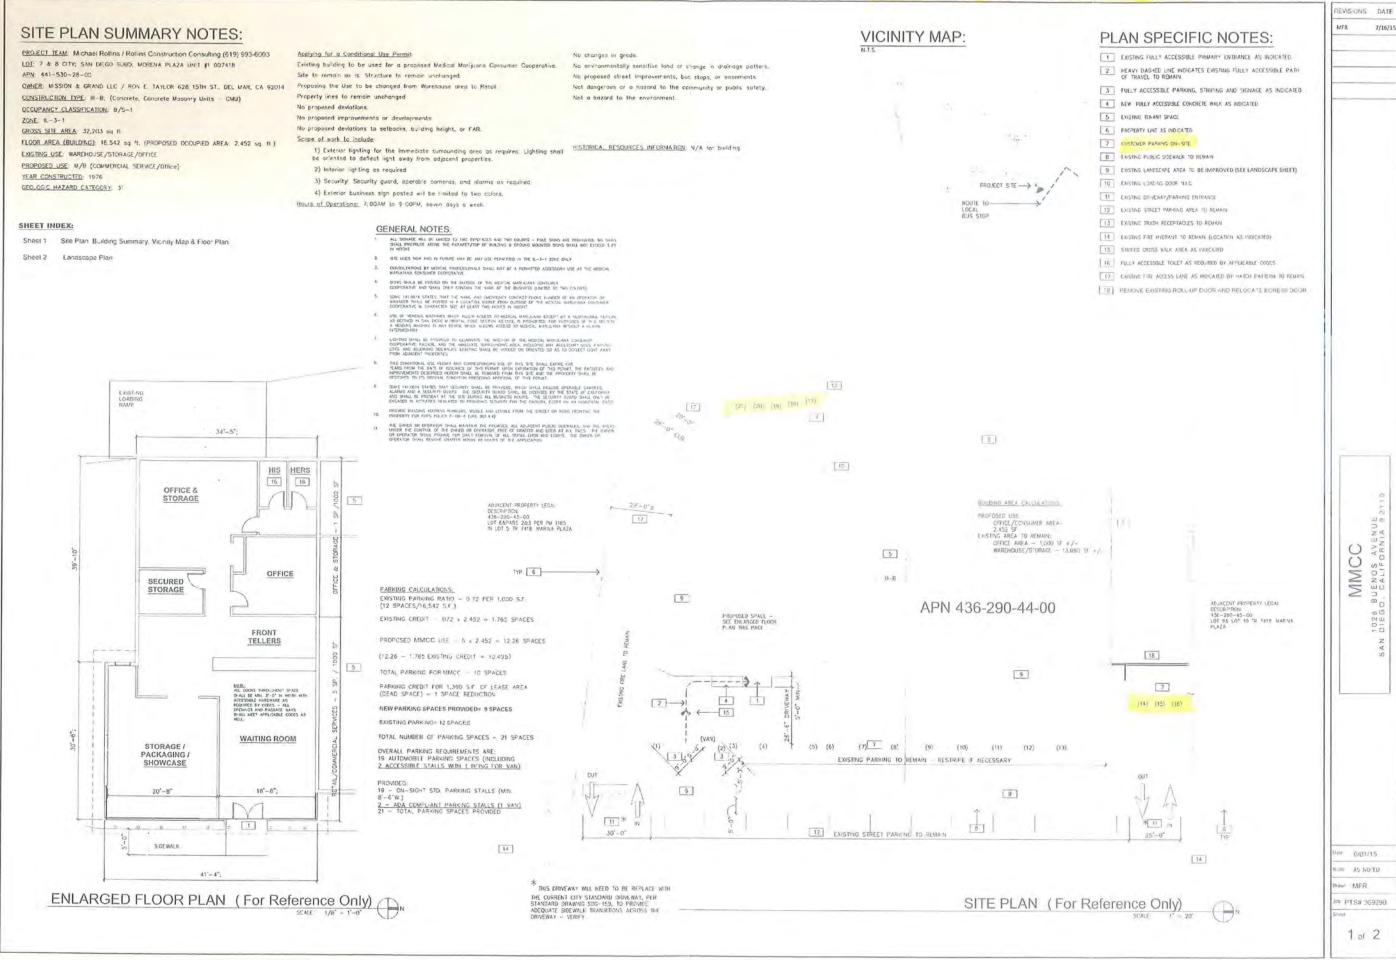

#### PARKING REQUIREMENTS

The existing 16,542-square-foot building will contain the proposed 2,452-square-foot MMCC, 1,390square feet of vacant space, and 12,700 feet of previously conforming warehouse use. A proposed permit condition requires the vacant portion of the building be leased by the applicant and maintained vacant at all times. Maintaining the additional vacant-leased space was proposed by the applicant to meet the required parking needed to support both the existing warehouse use and the proposed MMCC. Staff supports the request and has conditioned the permit accordingly (Attachment 4, Condition No. 28).

The proposed 2,452-square-foot MMCC (including the 1,390 square feet of vacant-leased space) requires 12 parking spaces per current San Diego Municipal Code (SDMC) regulations. The remaining warehouse use requires nine parking spaces. The total parking requirement for the project site is 21 on-site spaces.

3. The parking area in the back of the proposed MMCC is a loading dock. Unique Stone Imports (within the same building) has trucks and forklifts in the area. This would be a safety issue.

#### Staff Response:

The proposed rear parking spaces and existing loading ramp meet all development regulations. The moving of freight/deliveries should be conducted using the existing ramp and loading area landing. In order to avoid conflicts between the parking spaces and loading area the existing loading dock bumpers in front of parking spaces 17-21 will be removed and a solid/non sliding railing will be installed (see notes on Site Plan, Attachment 17).

6. The Hearing Officer Report (HO-15-141), Attachment No. 9, does not truly represent the existing condition at the site. Parking spaces 14-21 would block access and loading to the existing tenant(s).

<u>Staff Response</u>: As part of the proposal, the existing pedestrian door and roll up door in front of parking spaces 14-16 will be removed/modified. Additionally, the existing loading dock bumpers will be removed and a solid/non sliding railing in front of parking spaces 17-21 is required to eliminate conflicts between the building access and automobile parking (see notes on Site Plan, Attachment 17). The proposed parking spaces 1-21 (Attachment No. 9 -Site Plan), meet all parking regulations and will not impede pedestrian or loading access.

Staff Response: See response to Appeal Issue No. 2.

Appeal Issues-David Snyder:

9. The Hearing Officer Report (HO-15-141) does not correctly reflect the parking. There are only 13 parking spaces in front not the required 21 spaces. The rear spaces are unfeasible and would block access.

Staff Response: See response to Appeal Issue No. 6.

10. Parking spaces 14, 15 & 16 are in front of a roll up door used for moving slabs and crates of stone and tile onto forklifts and trucks. Additionally, the pedestrian door is not in the location shown.

Staff Response: See response to Appeal Issue No. 3.

11. Parking spaces 17-21 are shown in an established recessed loading dock bay used by delivery trucks for Unique Stone Imports. Additionally the loading area contains a sump pump, pipe and floods when it rains.

#### **TRANSPORTATION REQUIREMENTS:**

27. No fewer than 21 off-street parking spaces shall be required, including 2 disabled accessible spaces (at least one van-sized); with12 spaces for MMCC use and 9 spaces for remaining previously conforming warehouse use. All parking spaces shall be permanently maintained on the property within the approximate locations shown on the project's Exhibit "A." Parking spaces shall comply at all times with the SDMC and shall not be converted for any other use unless otherwise authorized by the appropriate City decision maker in accordance with the SDMC.

28. The proposed 2,452 square-foot Buenos Avenue MMCC shall lease an additional 1,390 square feet within the 16,542 square-foot building and retain it as vacant space. The lease shall specifically state that the additional 1,390 square-foot leased space is to be kept vacant and not to be occupied at any time during the entire term, for any use whatsoever, including storage space.