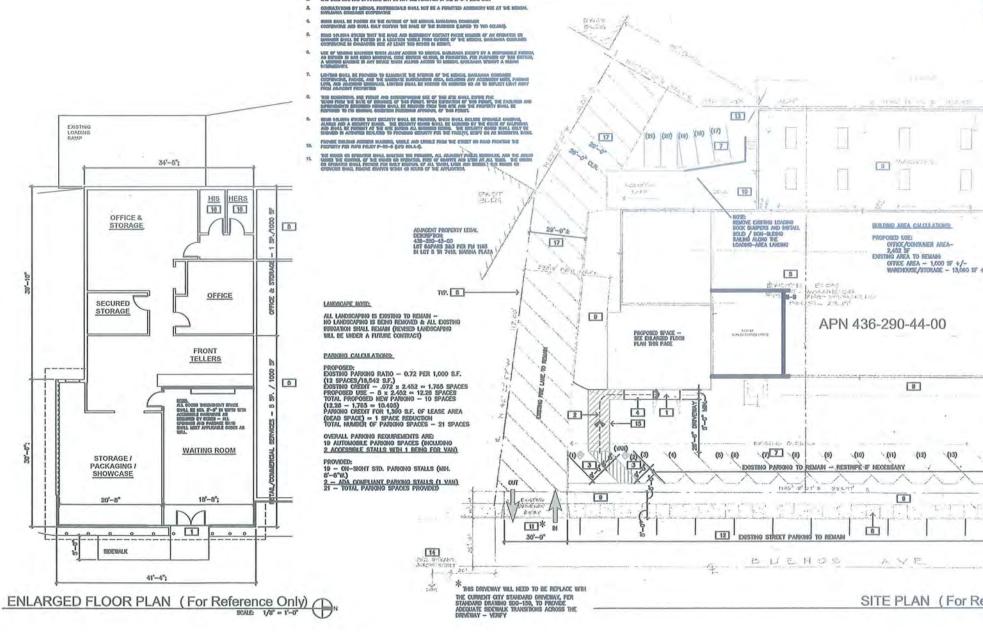

#### PARKING REQUIREMENTS

The existing 16,542-square-foot building will contain the proposed 2,452-square-foot MMCC, 1,390square feet of vacant space, and 12,700 feet of previously conforming warehouse use. A proposed permit condition requires the vacant portion of the building be leased by the applicant and maintained vacant at all times. Maintaining the additional vacant-leased space was proposed by the applicant to meet the required parking needed to support both the existing warehouse use and the proposed MMCC. Staff supports the request and has conditioned the permit accordingly (Attachment 4, Condition No. 28).

The proposed 2,452-square-foot MMCC (including the 1,390 square feet of vacant-leased space) requires 12 parking spaces per current San Diego Municipal Code (SDMC) regulations. The remaining warehouse use requires nine parking spaces. The total parking requirement for the project site is 21 on-site spaces.

Staff Response: Parking requirements are typically determined using average parking ratios per the San Diego Municipal Code. The plans provided identify Unique Stone Imports as occupying 12,700 square feet of warehouse use (approximately 77% of the overall building area of the project site). The existing 16,542-square-foot warehouse has previously conforming rights to 12 on-site parking spaces. The MMCC is proposing a development area of 2,452 square feet and 1,390 square feet of vacant leased area, for a total of 3,842 square feet. The 12,700- square-foot remaining warehouse requires a minimum parking requirement of 9 parking spaces (12,700 SF/16,542 SF x 12 spaces = 9 spaces). Even if the warehouse were 12,950 square feet, as the appellant has indicated, 9 spaces would still be required (12,950 SF /1652 x 12 = 9 spaces). The 2,542-square-foot MMCC requires 12 parking spaces (5 spaces/1,000 SF); no parking is required for the 1,390 square feet of vacant space. The 21 on-site automobile parking spaces provided, including the two ADA parking spaces, satisfy the minimum 21 automobile parking space requirement.

#### DISCUSSION

The proposed MMCC located at 1028 Buenos Avenue is proposing interior improvements that include a reception area, dispensary, secured storage area, office and restrooms. The improvements will require a ministerial building permit. The tenant improvements will require compliance with the California Building Code, Plumbing Code, Mechanical Code, Electrical Code, Fire Code and all adopted referenced standards. Public improvements include the replacement of the two existing driveways to current City standards.