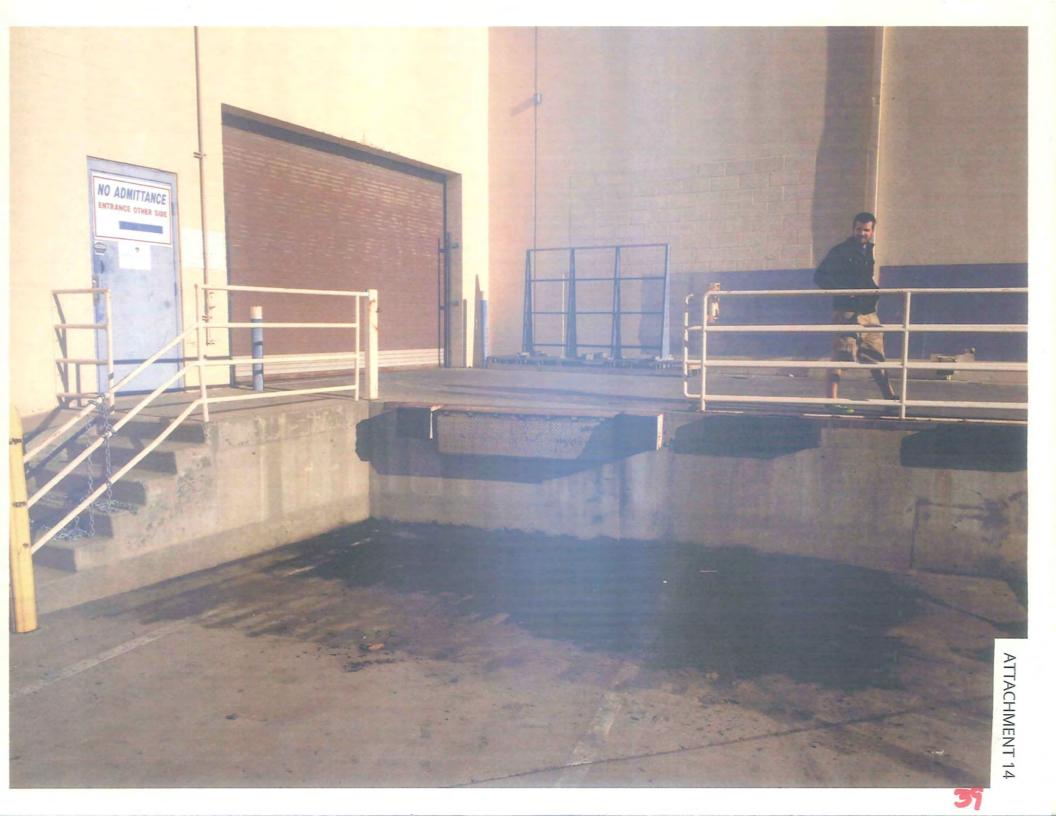

3. The parking area in the back of the proposed MMCC is a loading dock. Unique Stone Imports (within the same building) has trucks and forklifts in the area. This would be a safety issue.

#### Staff Response:

The proposed rear parking spaces and existing loading ramp meet all development regulations. The moving of freight/deliveries should be conducted using the existing ramp and loading area landing. In order to avoid conflicts between the parking spaces and loading area the existing loading dock bumpers in front of parking spaces 17-21 will be removed and a solid/non sliding railing will be installed (see notes on Site Plan, Attachment 17).

6. The Hearing Officer Report (HO-15-141), Attachment No. 9, does not truly represent the existing condition at the site. Parking spaces 14-21 would block access and loading to the existing tenant(s).

<u>Staff Response</u>: As part of the proposal, the existing pedestrian door and roll up door in front of parking spaces 14-16 will be removed/modified. Additionally, the existing loading dock bumpers will be removed and a solid/non sliding railing in front of parking spaces 17-21 is required to eliminate conflicts between the building access and automobile parking (see notes on Site Plan, Attachment 17). The proposed parking spaces 1-21 (Attachment No. 9 -Site Plan), meet all parking regulations and will not impede pedestrian or loading access.

Staff Response: See response to Appeal Issue No. 3.

11. Parking spaces 17-21 are shown in an established recessed loading dock bay used by delivery trucks for Unique Stone Imports. Additionally the loading area contains a sump pump, pipe and floods when it rains.

<u>Staff Response:</u> See response No. 3 for parking response. The sump pump and electrical conduit are required and are legally installed. Parking over a sump pump is allowed. Flooding may be caused by lack of maintenance which is the responsibility of the property owner.