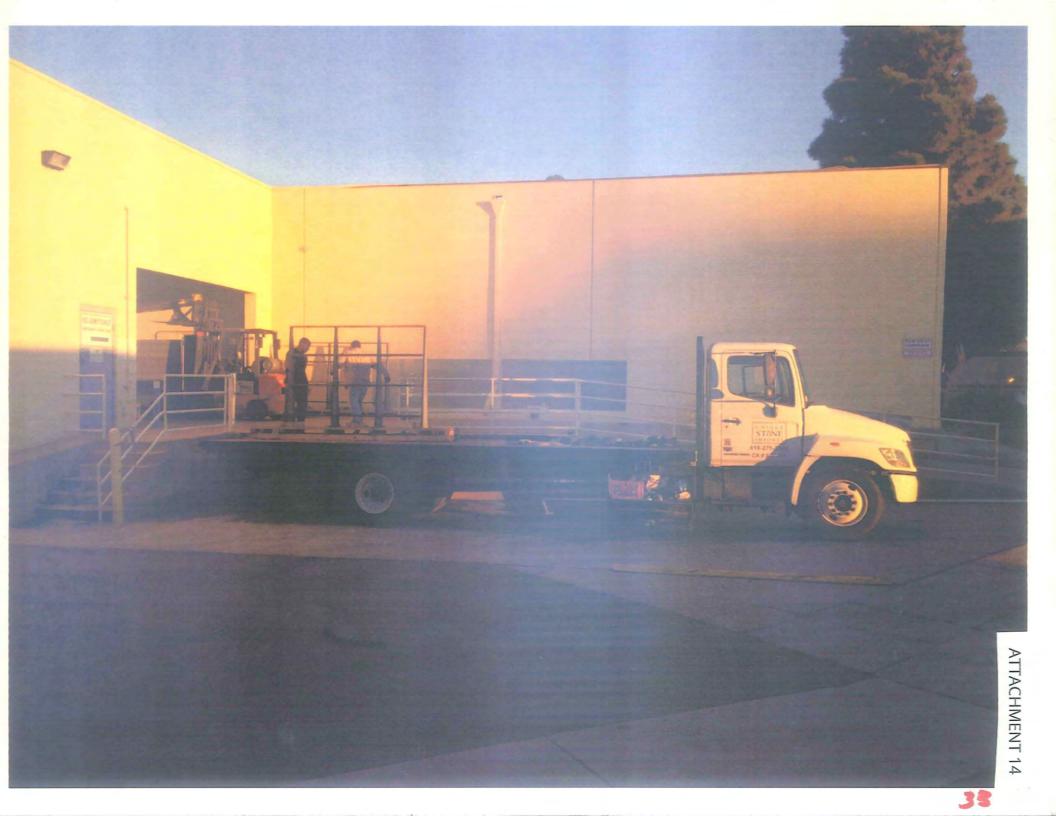

3. The parking area in the back of the proposed MMCC is a loading dock. Unique Stone Imports (within the same building) has trucks and forklifts in the area. This would be a safety issue.

#### Staff Response:

The proposed rear parking spaces and existing loading ramp meet all development regulations. The moving of freight/deliveries should be conducted using the existing ramp and loading area landing. In order to avoid conflicts between the parking spaces and loading area the existing loading dock bumpers in front of parking spaces 17-21 will be removed and a solid/non sliding railing will be installed (see notes on Site Plan, Attachment 17).

Staff Response: See response to Appeal Issue No. 6.

10. Parking spaces 14, 15 & 16 are in front of a roll up door used for moving slabs and crates of stone and tile onto forklifts and trucks. Additionally, the pedestrian door is not in the location shown.

Staff Response: See response to Appeal Issue No. 3.

11. Parking spaces 17-21 are shown in an established recessed loading dock bay used by delivery trucks for Unique Stone Imports. Additionally the loading area contains a sump pump, pipe and floods when it rains.