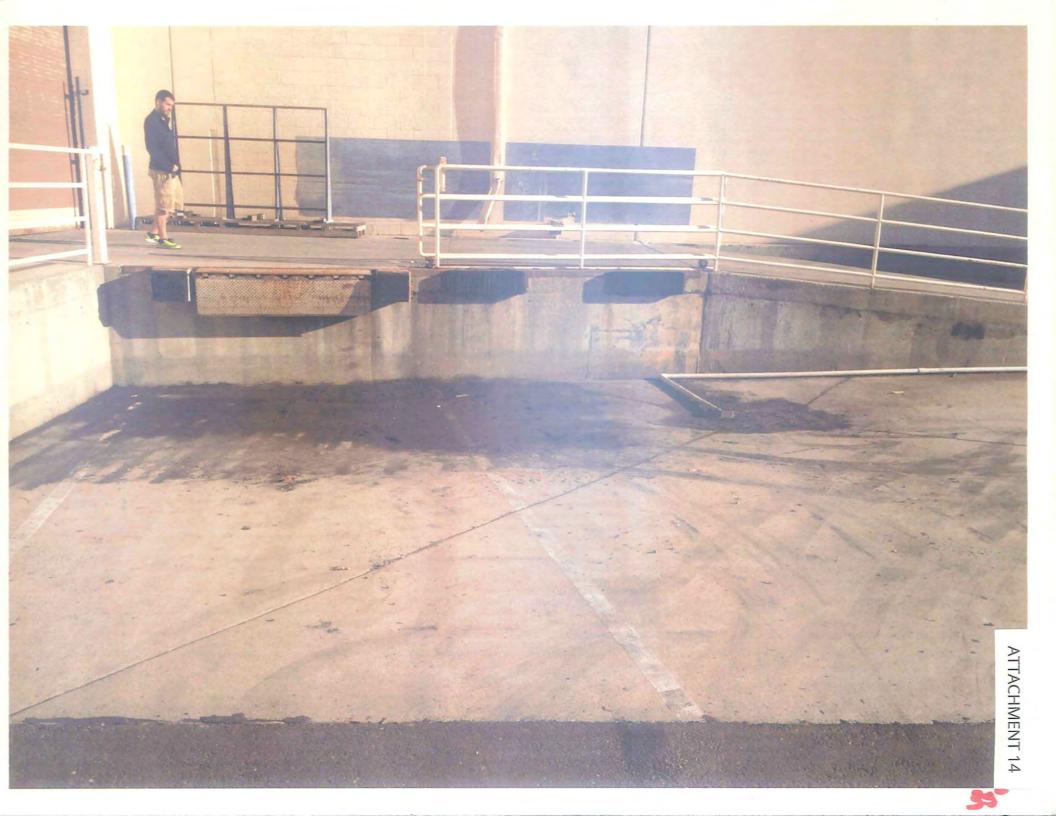

3. The parking area in the back of the proposed MMCC is a loading dock. Unique Stone Imports (within the same building) has trucks and forklifts in the area. This would be a safety issue.

#### Staff Response:

The proposed rear parking spaces and existing loading ramp meet all development regulations. The moving of freight/deliveries should be conducted using the existing ramp and loading area landing. In order to avoid conflicts between the parking spaces and loading area the existing loading dock bumpers in front of parking spaces 17-21 will be removed and a solid/non sliding railing will be installed (see notes on Site Plan, Attachment 17).

<u>Staff Response</u>: As part of the proposal, the existing pedestrian door and roll up door in front of parking spaces 14-16 will be removed/modified. Additionally, the existing loading dock bumpers will be removed and a solid/non sliding railing in front of parking spaces 17-21 is required to eliminate conflicts between the building access and automobile parking (see notes on Site Plan, Attachment 17). The proposed parking spaces 1-21 (Attachment No. 9 -Site Plan), meet all parking regulations and will not impede pedestrian or loading access.