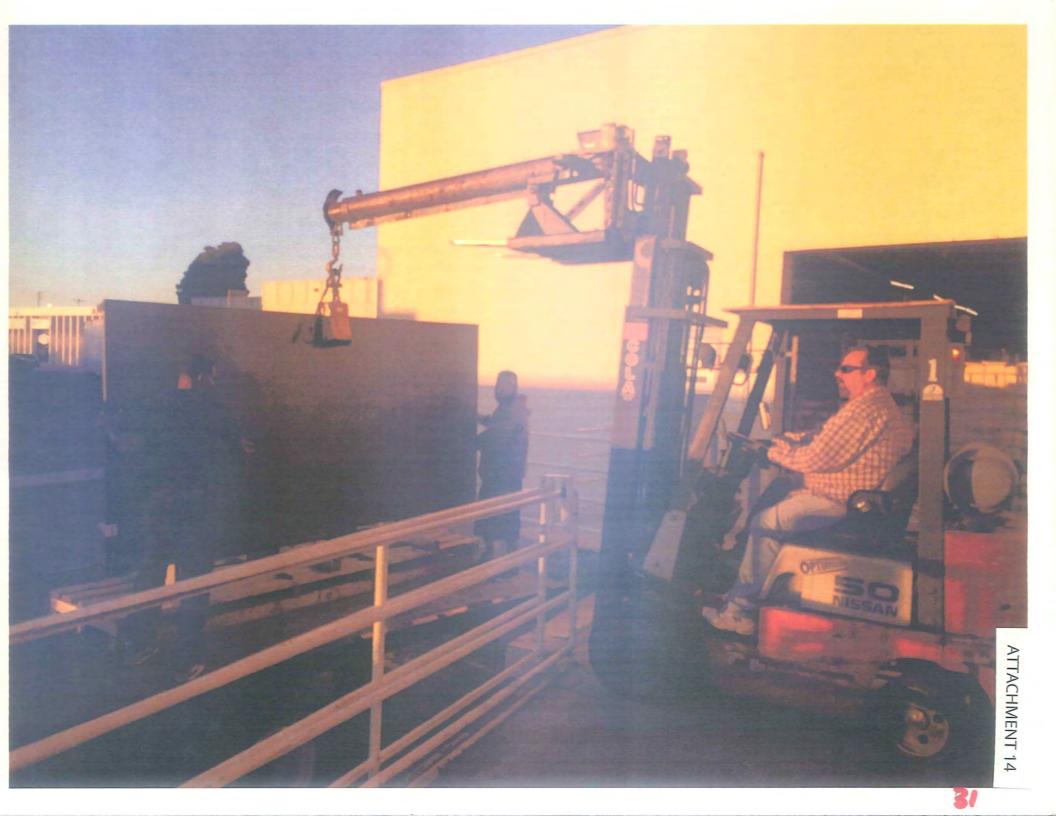

3. The parking area in the back of the proposed MMCC is a loading dock. Unique Stone Imports (within the same building) has trucks and forklifts in the area. This would be a safety issue.

#### Staff Response:

The proposed rear parking spaces and existing loading ramp meet all development regulations. The moving of freight/deliveries should be conducted using the existing ramp and loading area landing. In order to avoid conflicts between the parking spaces and loading area the existing loading dock bumpers in front of parking spaces 17-21 will be removed and a solid/non sliding railing will be installed (see notes on Site Plan, Attachment 17).

Staff Response: See response to Appeal Issue No. 6.

10. Parking spaces 14, 15 & 16 are in front of a roll up door used for moving slabs and crates of stone and tile onto forklifts and trucks. Additionally, the pedestrian door is not in the location shown.

Staff Response: See response to Appeal Issue No. 3.

11. Parking spaces 17-21 are shown in an established recessed loading dock bay used by delivery trucks for Unique Stone Imports. Additionally the loading area contains a sump pump, pipe and floods when it rains.

<u>Staff Response:</u> See response No. 3 for parking response. The sump pump and electrical conduit are required and are legally installed. Parking over a sump pump is allowed. Flooding may be caused by lack of maintenance which is the responsibility of the property owner.