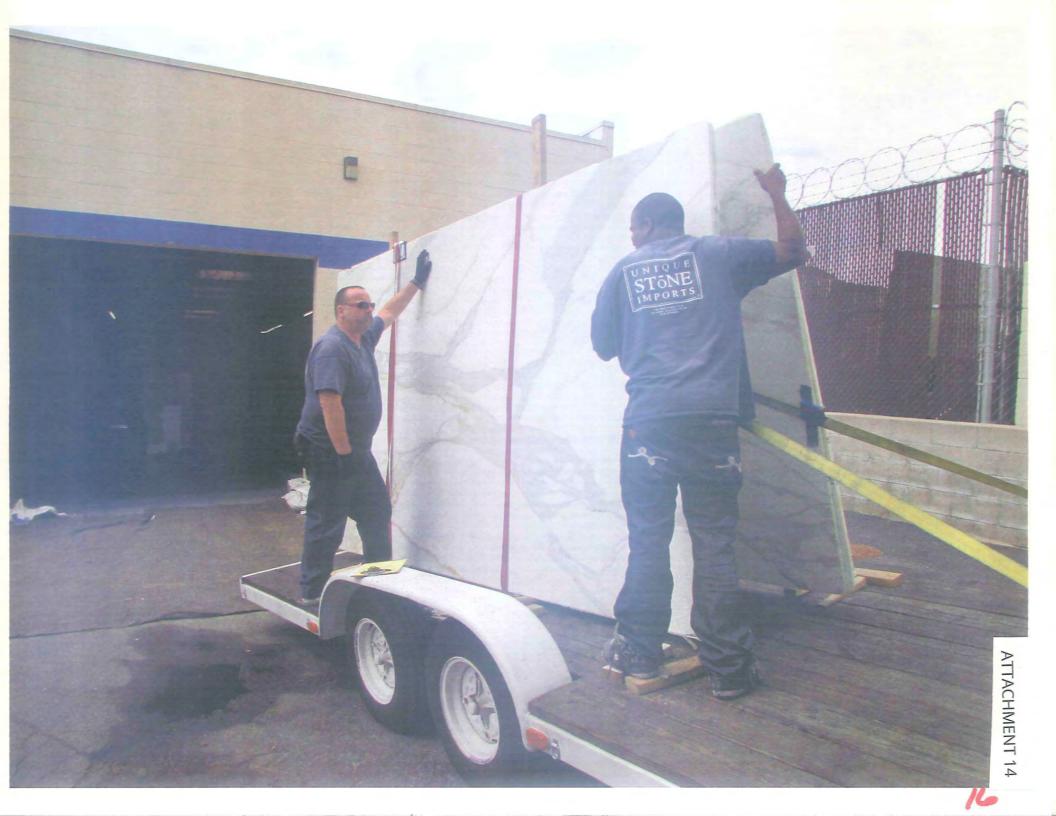

3. The parking area in the back of the proposed MMCC is a loading dock. Unique Stone Imports (within the same building) has trucks and forklifts in the area. This would be a safety issue.

#### Staff Response:

The proposed rear parking spaces and existing loading ramp meet all development regulations. The moving of freight/deliveries should be conducted using the existing ramp and loading area landing. In order to avoid conflicts between the parking spaces and loading area the existing loading dock bumpers in front of parking spaces 17-21 will be removed and a solid/non sliding railing will be installed (see notes on Site Plan, Attachment 17).

Staff Response: See response to Appeal Issue No. 6.

10. Parking spaces 14, 15 & 16 are in front of a roll up door used for moving slabs and crates of stone and tile onto forklifts and trucks. Additionally, the pedestrian door is not in the location shown.