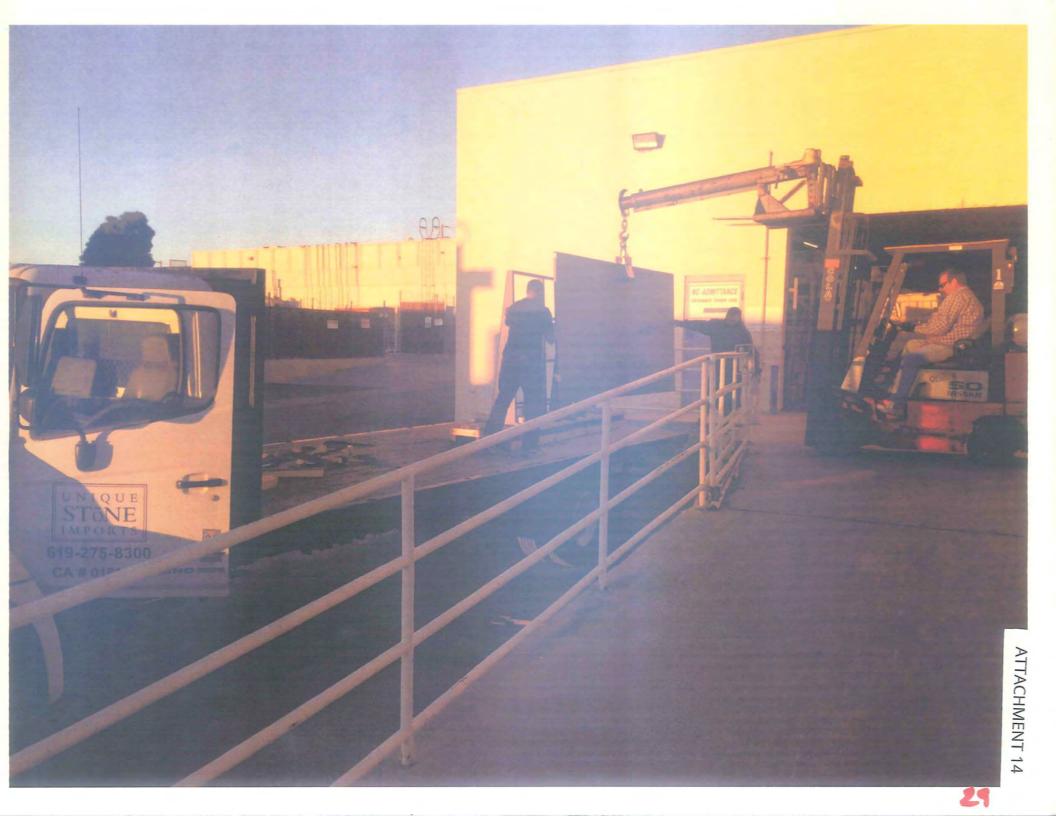

3. The parking area in the back of the proposed MMCC is a loading dock. Unique Stone Imports (within the same building) has trucks and forklifts in the area. This would be a safety issue.

#### Staff Response:

The proposed rear parking spaces and existing loading ramp meet all development regulations. The moving of freight/deliveries should be conducted using the existing ramp and loading area landing. In order to avoid conflicts between the parking spaces and loading area the existing loading dock bumpers in front of parking spaces 17-21 will be removed and a solid/non sliding railing will be installed (see notes on Site Plan, Attachment 17).

Staff Response: See response to Appeal Issue No. 6.

10. Parking spaces 14, 15 & 16 are in front of a roll up door used for moving slabs and crates of stone and tile onto forklifts and trucks. Additionally, the pedestrian door is not in the location shown.

Staff Response: See response to Appeal Issue No. 3.

11. Parking spaces 17-21 are shown in an established recessed loading dock bay used by delivery trucks for Unique Stone Imports. Additionally the loading area contains a sump pump, pipe and floods when it rains.

<u>Staff Response:</u> See response No. 3 for parking response. The sump pump and electrical conduit are required and are legally installed. Parking over a sump pump is allowed. Flooding may be caused by lack of maintenance which is the responsibility of the property owner.