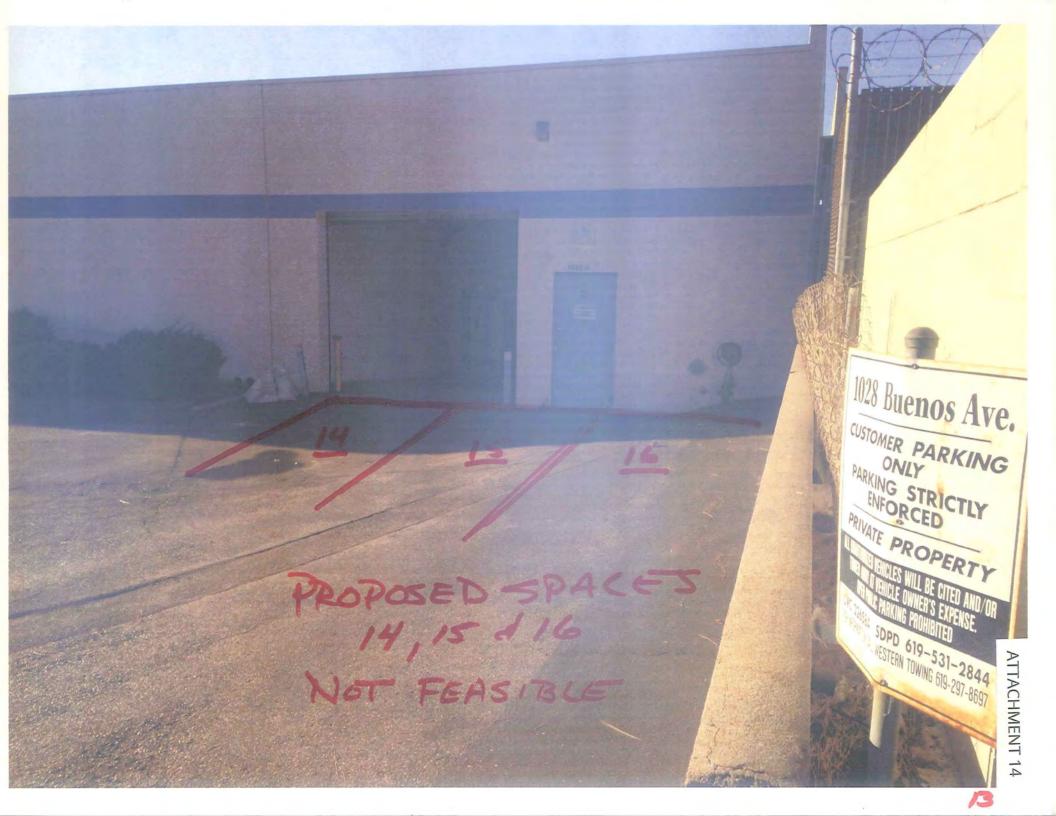

Staff Response: See response to Appeal Issue No. 6.

10. Parking spaces 14, 15 & 16 are in front of a roll up door used for moving slabs and crates of stone and tile onto forklifts and trucks. Additionally, the pedestrian door is not in the location shown.

Staff Response: See response to Appeal Issue No. 3.

11. Parking spaces 17-21 are shown in an established recessed loading dock bay used by delivery trucks for Unique Stone Imports. Additionally the loading area contains a sump pump, pipe and floods when it rains.

<u>Staff Response:</u> See response No. 3 for parking response. The sump pump and electrical conduit are required and are legally installed. Parking over a sump pump is allowed. Flooding may be caused by lack of maintenance which is the responsibility of the property owner.