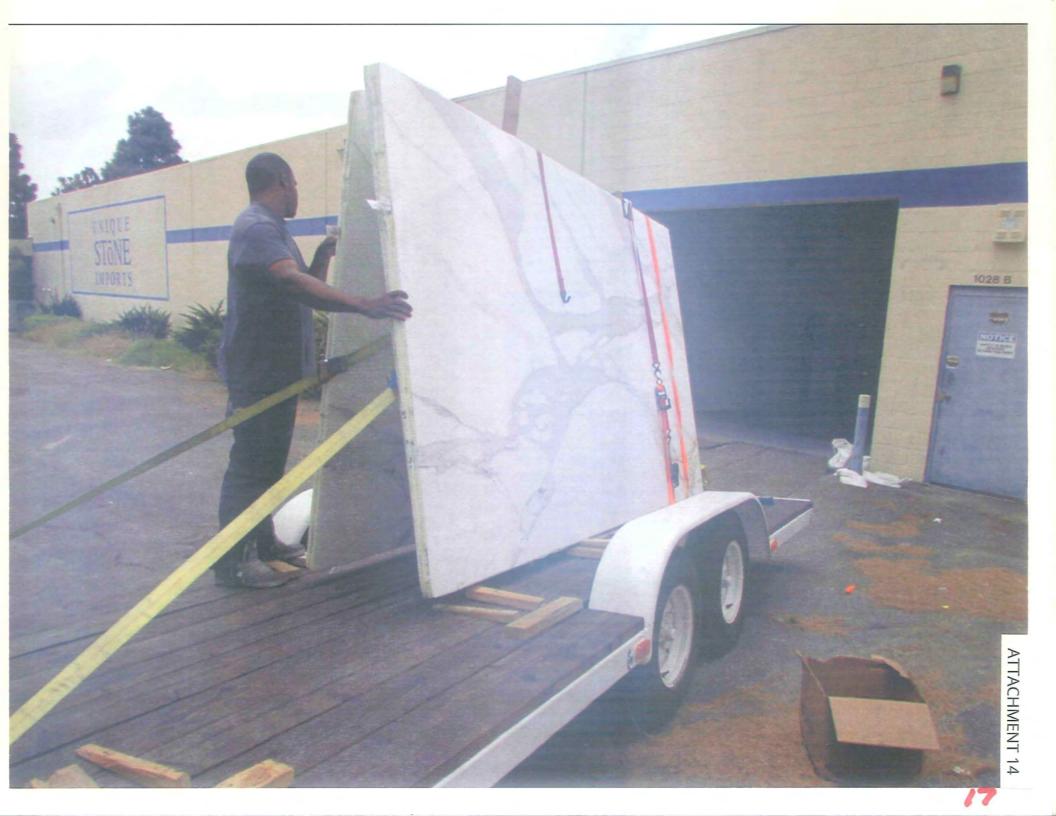

#### APPEAL ISSUES AND RESPONSES

Three appeals of the Hearing Officer's decision were filed on December 30, 2015. The first appeal was filed by Stephen M. Coles, President of Coles Fine Flooring, on the grounds of Factual Error and Conflict with other matters (Attachment 12). The second appeal was filed by Julius Paeske, Manager for C & B Black Mountain LLC, on the grounds of Factual Error, Findings not Supported and New Information (Attachment 13). The third appeal was filed by David Snyder, Owner of Unique Stone Import, on the grounds of Factual Error, Conflict with other matters, Findings not supported and

3. The parking area in the back of the proposed MMCC is a loading dock. Unique Stone Imports (within the same building) has trucks and forklifts in the area. This would be a safety issue.

#### Staff Response:

The proposed rear parking spaces and existing loading ramp meet all development regulations. The moving of freight/deliveries should be conducted using the existing ramp and loading area landing. In order to avoid conflicts between the parking spaces and loading area the existing loading dock bumpers in front of parking spaces 17-21 will be removed and a solid/non sliding railing will be installed (see notes on Site Plan, Attachment 17).

Staff Response: See response to Appeal Issue No. 6.

10. Parking spaces 14, 15 & 16 are in front of a roll up door used for moving slabs and crates of stone and tile onto forklifts and trucks. Additionally, the pedestrian door is not in the location shown.

Staff Response: See response to Appeal Issue No. 3.

11. Parking spaces 17-21 are shown in an established recessed loading dock bay used by delivery trucks for Unique Stone Imports. Additionally the loading area contains a sump pump, pipe and floods when it rains.