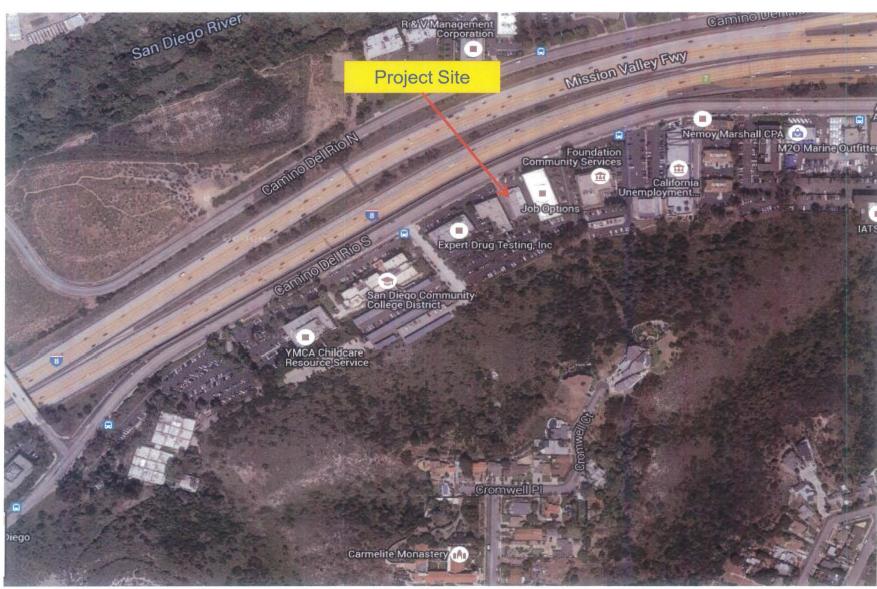

Indian Hill Park is located in the 4200 block of Cromwell Court (Attachment 4), approximately 750 horizontal feet south from the proposed MMCC. There is a steep hillside with a grade differential of approximately 300 feet between the park and the MMCC with no direct access. Based on the new distance measurement the hillside is a natural topographical barrier that impedes direct access. The most direct route from the MMCC to Indian Hill Park is approximately three miles.

#### DISCUSSION

The proposed 1,564 square-foot MMCC is located 3455 Camino Del Rio South. The San Diego Municipal Code (SDMC) allows the operation of MMCCs only in limited areas of the City, and only when it can be demonstrated that the proposed MMCC will not be detrimental to neighboring properties or the public's health, safety and welfare. The Code provides criteria in the form of minimum separation requirements between certain uses in order to minimize detrimental effects on the community. SDMC section 141.0614(a)(1) regulates the locations of MMCCs throughout the City, and specifically prohibits MMCCs from operating within 1,000

feet of a park. SDMC, Section 113.0225 requires that the distance be measured between property lines in a horizontal straight line. Public Park means a publicly owned area that is designated as a park (SDMC Section 113.0103). Indian Hill Open Space is owned by the City of San Diego for public use and is designated as a park. The proposed MMCC is located within 1,000 feet of a park, and therefore is in direct violation of the separation requirement of SDMC.