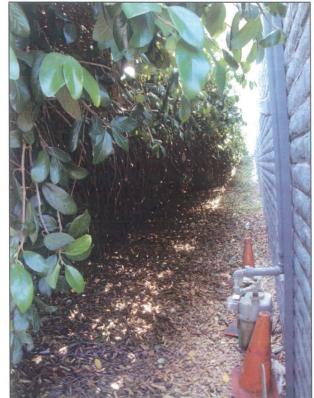

Indian Hill Park is located in the 4200 block of Cromwell Court (Attachment 4), approximately 750 horizontal feet south from the proposed MMCC. There is a steep hillside with a grade differential of approximately 300 feet between the park and the MMCC with no direct access. Based on the new distance measurement the hillside is a natural topographical barrier that impedes direct access. The most direct route from the MMCC to Indian Hill Park is approximately three miles.