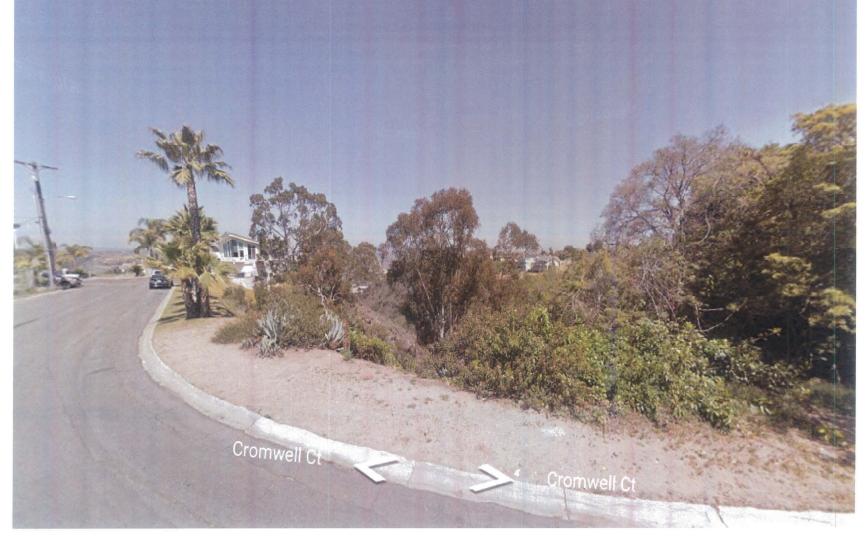

Indian Hill Park is located in the 4200 block of Cromwell Court (Attachment 4), approximately 750 horizontal feet south from the proposed MMCC. There is a steep hillside with a grade differential of approximately 300 feet between the park and the MMCC with no direct access. Based on the new distance measurement the hillside is a natural topographical barrier that impedes direct access. The most direct route from the MMCC to Indian Hill Park is approximately three miles.

ATTACHMENT 4

Indian Hills Open Space Park
3455 CAMINO DEL RIO SOUTH MMCC

3455 CAMINO DEL RIO SOUTH MMCC PROJECT NO. 368346

Indian Hills Open Space Park Street View

3455 CAMINO DEL RIO SOUTH MMCC PROJECT NO. 368346