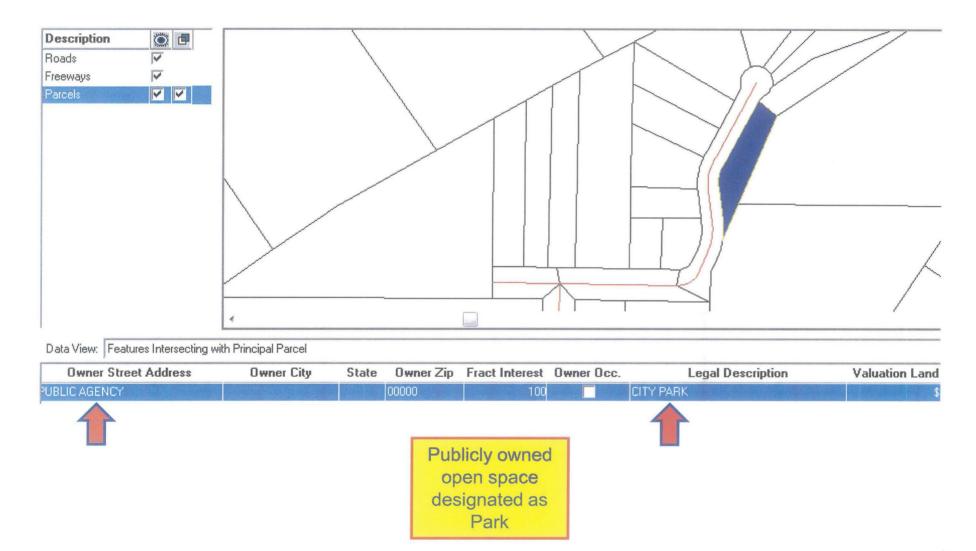

feet of a park. SDMC, Section 113.0225 requires that the distance be measured between property lines in a horizontal straight line. Public Park means a publicly owned area that is designated as a park (SDMC Section 113.0103). Indian Hill Open Space is owned by the City of San Diego for public use and is designated as a park. The proposed MMCC is located within 1,000 feet of a park, and therefore is in direct violation of the separation requirement of SDMC.

MMCCs are restricted to four per Council District, 36 city-wide, within commercial and industrial zones in order to minimize the impact on the City and residential neighborhoods. MMCCs require compliance with San Diego Municipal Code (SDMC), section 141.0614 which require a 1,000 foot separation, measured between property lines, from: public parks, churches, child care centers, playgrounds, libraries, minor-oriented facilities, other medical marijuana consumer cooperatives, residential care facilities, and schools. There is also a minimum distance requirement of 100 feet from a residential zone. The site is located within 1,000 feet of Indian Hills Open Space Park located in Normal Heights along Cromwell Court. Public Park means a publicly owned area that is designated as a park. Indian Hill Open Space is owned by the City for public use and is designated as a park. The site does not meet the separation requirements of the San Diego Municipal Code and therefore will be detrimental to the public health, safety and welfare of the community.