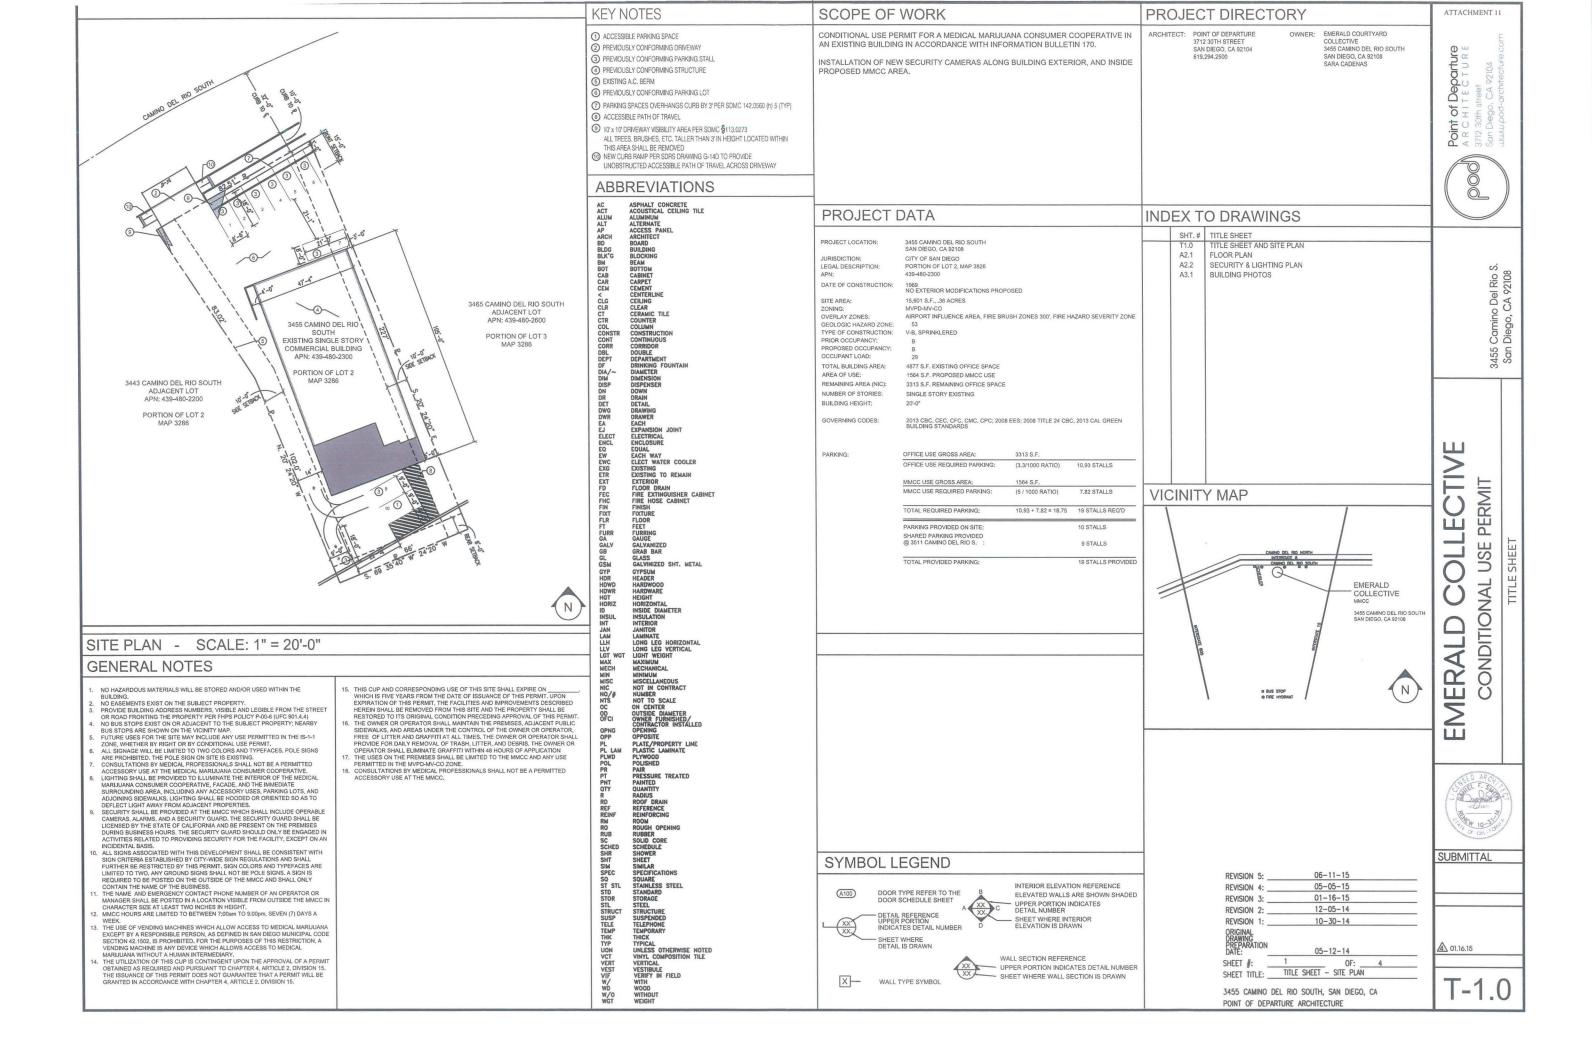

The proposed project is a request for a CUP & SDP to operate a MMCC in a 1,564-square-foot tenant space within an existing 4,877-square-foot building located at 3455 Camino Del Rio South. The 0.36-acre site is in the MVPD-MV-CO Zone, the Airport Influence Area (Montgomery Field) and the Airport Land Use Compatibility Overlay Zone within the Mission Valley Community Plan area. The proposed MMCC, classified as commercial services, is a compatible use for this location with a Conditional Use Permit and Site Development Permit and is consistent with the community plan.

The proposed project is a request for a CUP & SDP to operate a MMCC in a 1,564 square-foot tenant space within an existing 4,877 square-foot building located at 3455 Camino Del Rio South. The 0.36-acre site is in the MVPD-MV-CO Zone, the Airport Influence Area (Montgomery Field) and the Airport Land Use Compatibility Overlay Zone within the Mission Valley Community Plan area.

## CONDITIONAL USE PERMIT NO. 1295099 AND SITE DEVELOPMENT PERMIT NO. 1508276 3455 CAMINO DEL RIO SOUTH MMCC - PROJECT NO. 368346 HEARING OFFICER

This Conditional Use Permit No. 1295099 and Site Development Permit No. 1508276 are denied by the Hearing Officer of the City of San Diego to BAIN FAMILY TRUST, Owner and EMERALD COURTYARD COOPERATIVE, Permittee, pursuant to San Diego Municipal Code [SDMC] section 126.0305 & 126.0504. The 0.36-acre site located at 3455 Camino Del Rio South is in the MVPD-MV-CO Zone, the Airport Influence Area (Montgomery Field) and the Airport Land Use Compatibility Overlay Zone within the Mission Valley Community Plan area. The project site is legally described as: Lot 2, Map 3826, recorded on February 27, 1958.