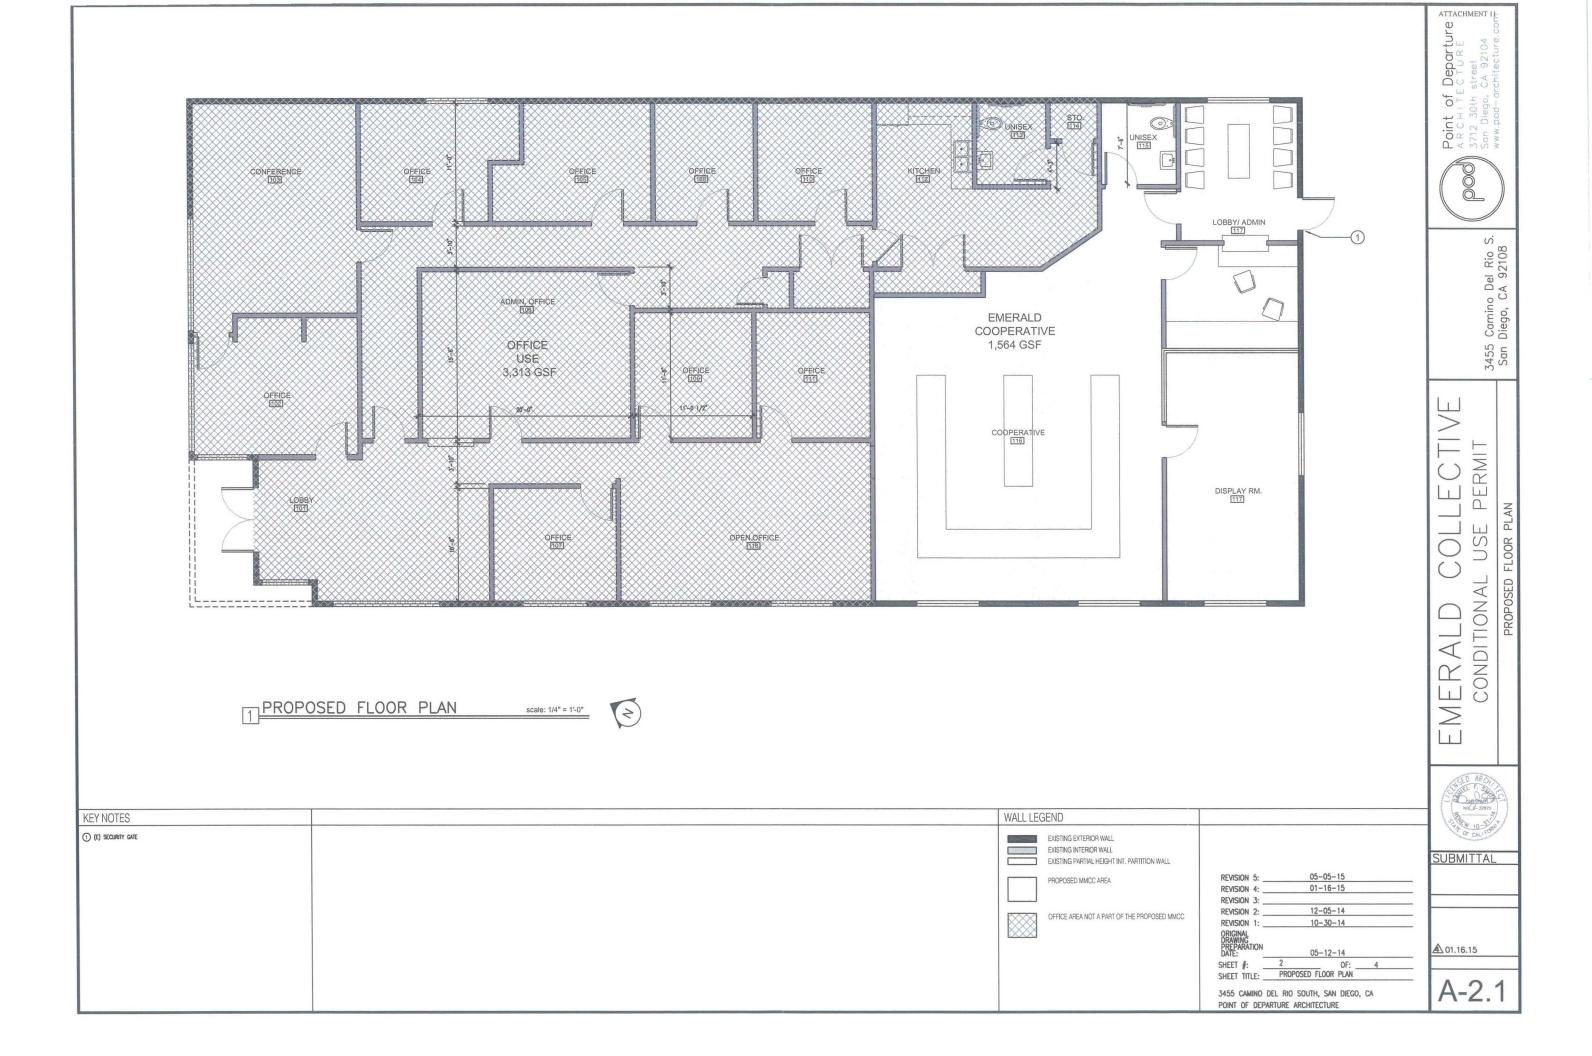

The proposed project is a request for a CUP & SDP to operate a MMCC in a 1,564-square-foot tenant space within an existing 4,877-square-foot building located at 3455 Camino Del Rio South. The 0.36-acre site is in the MVPD-MV-CO Zone, the Airport Influence Area (Montgomery Field) and the Airport Land Use Compatibility Overlay Zone within the Mission Valley Community Plan area. The proposed MMCC, classified as commercial services, is a compatible use for this location with a Conditional Use Permit and Site Development Permit and is consistent with the community plan.

The proposed project is a request for a CUP & SDP to operate a MMCC in a 1,564 square-foot tenant space within an existing 4,877 square-foot building located at 3455 Camino Del Rio South. The 0.36-acre site is in the MVPD-MV-CO Zone, the Airport Influence Area (Montgomery Field) and the Airport Land Use Compatibility Overlay Zone within the Mission Valley Community Plan area.

The project shall include:

- a. Operation of a Medical Marijuana Consumer Cooperative (MMCC) in a 1,564 square-foot tenant space within an existing 4,877 square-foot, one-story building;
- b. Existing landscaping (planting, irrigation and landscape related improvements);
- c. Existing off-street parking;
- d. Public and private accessory improvements determined by the Development Services Department to be consistent with the land use and development standards for this site in