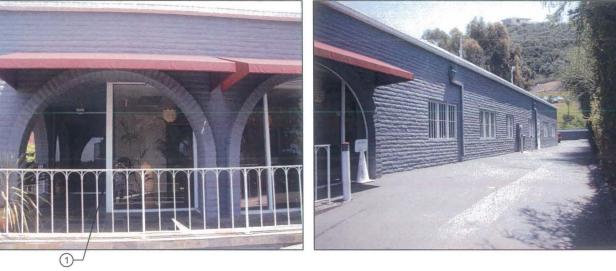

The 4,877 square-foot, one-story building was constructed in 1968 (Building Permit No. H97201). The proposed MMCC, classified as commercial services, is allowed in the MVPD-MV-CO zone with a CUP & SDP and is consistent with the community plan land use designation of Commercial Office.

## 3. The proposed development will comply with the regulations of the Land Development Code including any allowable deviations pursuant to the Land Development Code.

The site is in the MVPD-MV-CO zone in the Mission Valley Planned District Ordinance (MVPDO) and was developed per Building Permit No. H97201. There are no proposed exterior improvements. Interior improvements include a reception area, dispensary area and restroom. The tenant improvement building permit will require compliance with the California Building Code, Plumbing Code, Mechanical Code, Electrical Code, Fire Code and all adopted referenced standards. Public improvements include the replacement of the existing driveway on Camino Del Rio South with a City standard driveway.