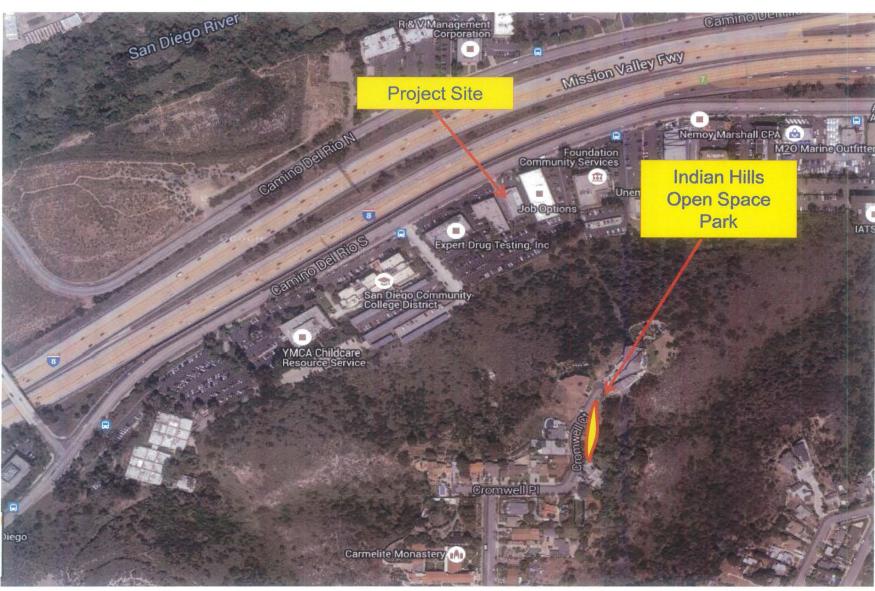

Indian Hill Park is located in the 4200 block of Cromwell Court (Attachment 4), approximately 750 horizontal feet south from the proposed MMCC. There is a steep hillside with a grade differential of approximately 300 feet between the park and the MMCC with no direct access. Based on the new distance measurement the hillside is a natural topographical barrier that impedes direct access. The most direct route from the MMCC to Indian Hill Park is approximately three miles.

feet of a park. SDMC, Section 113.0225 requires that the distance be measured between property lines in a horizontal straight line. Public Park means a publicly owned area that is designated as a park (SDMC Section 113.0103). Indian Hill Open Space is owned by the City of San Diego for public use and is designated as a park. The proposed MMCC is located within 1,000 feet of a park, and therefore is in direct violation of the separation requirement of SDMC.

MMCCs are restricted to four per Council District, 36 city-wide, within commercial and industrial zones in order to minimize the impact on the City and residential neighborhoods. MMCCs require compliance with San Diego Municipal Code (SDMC), section 141.0614 which require a 1,000 foot separation, measured between property lines, from: public parks, churches, child care centers, playgrounds, libraries, minor-oriented facilities, other medical marijuana consumer cooperatives, residential care facilities, and schools. There is also a minimum distance requirement of 100 feet from a residential zone. The site is located within 1,000 feet of Indian Hills Open Space Park located in Normal Heights along Cromwell Court. Public Park means a publicly owned area that is designated as a park. Indian Hill Open Space is owned by the City for public use and is designated as a park. The site does not meet the separation requirements of the San Diego Municipal Code and therefore will be detrimental to the public health, safety and welfare of the community.