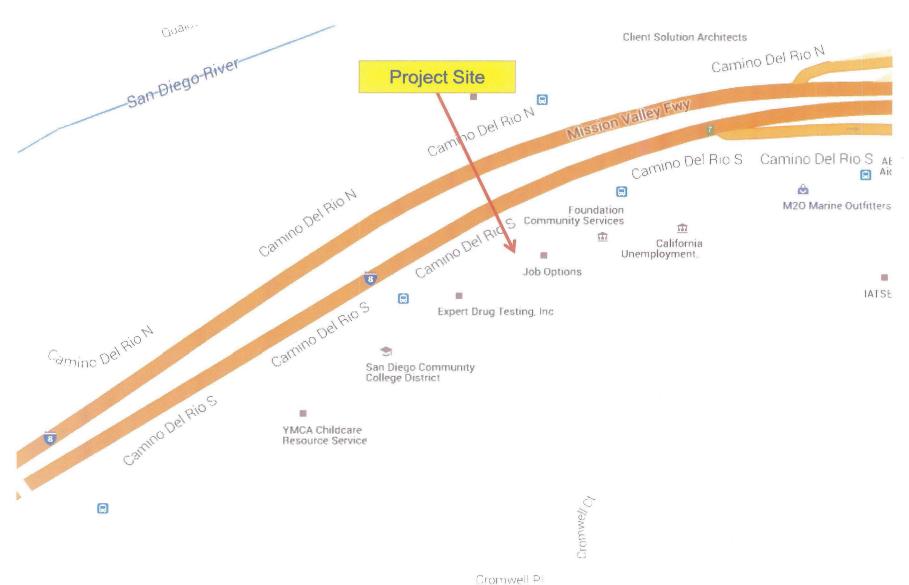

Indian Hill Park is located in the 4200 block of Cromwell Court (Attachment 4), approximately 750 horizontal feet south from the proposed MMCC. There is a steep hillside with a grade differential of approximately 300 feet between the park and the MMCC with no direct access. Based on the new distance measurement the hillside is a natural topographical barrier that impedes direct access. The most direct route from the MMCC to Indian Hill Park is approximately three miles.

#### DISCUSSION

The proposed 1,564 square-foot MMCC is located 3455 Camino Del Rio South. The San Diego Municipal Code (SDMC) allows the operation of MMCCs only in limited areas of the City, and only when it can be demonstrated that the proposed MMCC will not be detrimental to neighboring properties or the public's health, safety and welfare. The Code provides criteria in the form of minimum separation requirements between certain uses in order to minimize detrimental effects on the community. SDMC section 141.0614(a)(1) regulates the locations of MMCCs throughout the City, and specifically prohibits MMCCs from operating within 1,000

feet of a park. SDMC, Section 113.0225 requires that the distance be measured between property lines in a horizontal straight line. Public Park means a publicly owned area that is designated as a park (SDMC Section 113.0103). Indian Hill Open Space is owned by the City of San Diego for public use and is designated as a park. The proposed MMCC is located within 1,000 feet of a park, and therefore is in direct violation of the separation requirement of SDMC.