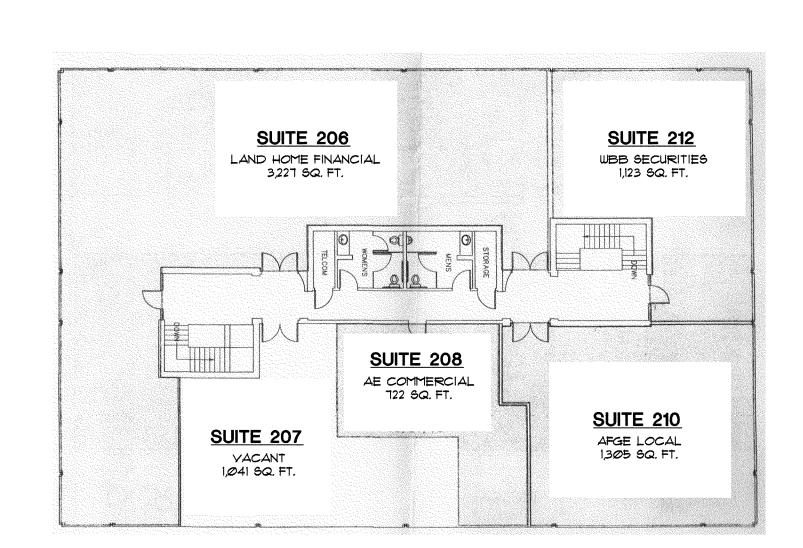

#### **Project Description:**

The project proposes the operation of an Outlet within an existing 1,889-square-foot tenant space located in Suite 101 on the first floor of a 16,536-square-foot building. The Outlet has been designed to include an entry and reception area, a metal detector/security screening area, a waiting area, two office suites, a sales/display area, payment area, a storage vault and safe, and a security office.

Required public improvements include the construction of a new 24-foot wide City standard driveway, and the reconstruction of the damaged portions of the sidewalk with current City standard sidewalk, adjacent to the site on Camino Del Rio North (Attachment 5, Conditions 28 and 29). Additionally, the project will construct a new accessible path from the building entrance to Camino Del Rio North public right-of-way, and has been conditioned to require the dedication of an additional one foot of right-of-way to Camino Del Rio North to provide a 10-foot curb to property line distance (Attachment 5, Conditions 27 and 30). The project requires a total of 51 off-street parking spaces (8 for the proposed 1,889-square-foot Outlet and 43 for the 14,647-square-foot office uses), all of which are provided within the project boundary.

#### The project shall include:

- a. Operation of a Marijuana Outlet in a 1,889-square-foot tenant space in Suite 101 located on the first floor of an existing 16,536-square-foot, two-story commercial office building;
- b. Existing landscaping (planting, irrigation and landscape related improvements);
- c. Off-street parking;
- d. Public and private accessory improvements determined by the Development Services Department to be consistent with the land use and development standards for this site in accordance with the adopted community plan, the California Environmental Quality Act [CEQA] and the CEQA Guidelines, the City Engineer's requirements, zoning regulations, conditions of this Permit, and any other applicable regulations of the SDMC.