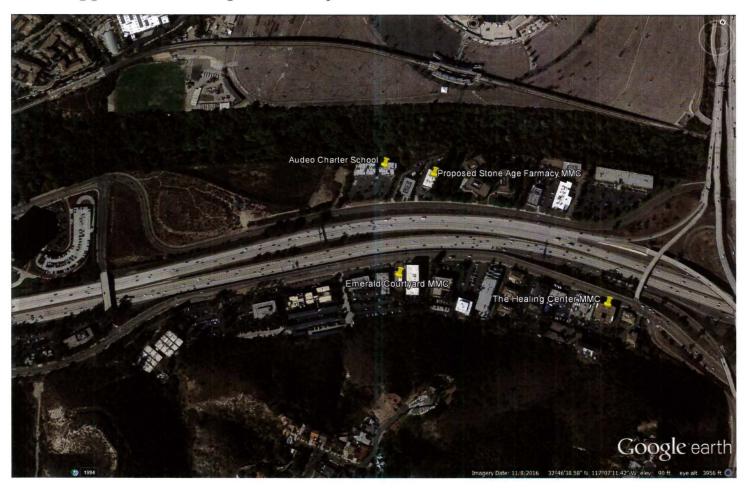

City staff has reviewed the 1,000-foot radius map (Attachment 6) and 1,000-foot spreadsheet exhibit (Attachment 7) provided by the applicant identifying all the existing uses. Although several conflicting uses have been identified, City staff has determined that the project complies with the separation requirements as explained below. The following is a list of conflicting uses and analysis.

- 1. Proposed School The proposed Outlet is located approximately 150 feet from a proposed educational facility. This facility is proposed within an existing three-story office building located at 3430 Camino Del Rio North. The subject property is owned by the San Diego Unified School District. An application for tenant improvements for offices and an educational facility (Audeo Learning Center) for 82 junior high school and 81 high school students, was deemed complete on October 21, 2016 and is currently in review. SDMC Section 141.0504(a) requires a 1,000-foot separation from schools including private or public institutions of learning providing instruction in kindergarten and grades 1 to 12. No school has been permitted or exists within 1,000 feet of the proposed Outlet at this time. Therefore, the proposed Outlet is in compliance with the required minimum separation requirements.
- 2. Word for Life Ministries This church is located at 3505 Camino Del Rio South, Suite 160, south of the proposed Outlet across Interstate 8, with a property line to property line distance measuring approximately 400 feet. SDMC Section 141.0504(a) requires a 1,000-foot separation from a church. The site is located across Interstate-8, which would impede direct physical access between the uses. In accordance with SDMC Section 113.0225(c), where there is a natural topographical barrier or constructed barrier, distance can be measured as the most direct route around the barrier in a manner that established direct access. A street route to this site from the proposed Outlet would be greater than 1,000 feet (Attachment 8). Therefore, the proposed Outlet is in compliance with the minimum separation requirement.
- 3. Emerald Courtyard MMCC- This MMCC was approved by the Planning Commission on August 25, 2016, with tenant improvements approved on March 16, 2017 (Building Permit 1855645). It is located at 3455 Camino Del Rio South, south of the proposed Outlet across Interstate 8, with a property line to property line distance measuring approximately 435 feet. SDMC Section 141.0504(a) requires a 1,000-foot separation from other marijuana outlets. Interstate-8 is a constructed physical barrier that would impede direct access between the uses. A street route to this site from the proposed Outlet would be greater than 1,000 feet (Attachment 8). Therefore, the proposed Outlet is in compliance with the minimum separation requirement.