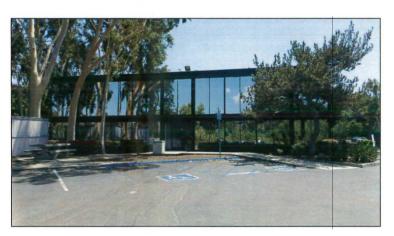

Marijuana Outlet (Outlet) within an 1,889 square-foot tenant space, Suite 101, located on the first floor of an existing 16,536 square-foot, two-story commercial office building. The 0.95-acre site is located at 3456 Camino Del Rio North, west of Interstate 15, in the MV-CO Zone of the Mission Valley Planned District (MVPD) within the Mission Valley Community Plan (MVCP), and the Airport Land Use Compatibility (Montgomery Field), Airport Influence Area (Review Area 2), and the Federal Aviation Authority (FAA) Part 77 Overlay Zones. The site is designated for Commercial Office use in the MVCP.

This project was deemed complete on October 24, 2016, prior to the effective date of the Outlet regulations, and therefore, could apply for a CUP under the MMCC regulations. However, the applicant has elected to process this application under the current regulations and is requesting a CUP for an Outlet. The project proposes to operate an Outlet in an 1,889-square-foot tenant space, Suite 101, located on the first floor of an existing 16,536-square-foot, two-story commercial office building. The 0.95-acre site is located at 3456 Camino Del Rio North, west of Interstate 15, in the MV-CO Zone of the Mission Valley Planned District (MVPD) within the Mission Valley Community Plan (MVCP), and the Airport Land Use Compatibility (Montgomery Field), Airport Influence Area (Review Area 2), and the Federal Aviation Authority (FAA) Part 77 Overlay Zones (Attachment 1). The site is designated for Commercial Office use in the MVCP (Attachment 2).

#### **Project Description:**

The project proposes the operation of an Outlet within an existing 1,889-square-foot tenant space located in Suite 101 on the first floor of a 16,536-square-foot building. The Outlet has been designed to include an entry and reception area, a metal detector/security screening area, a waiting area, two office suites, a sales/display area, payment area, a storage vault and safe, and a security office.