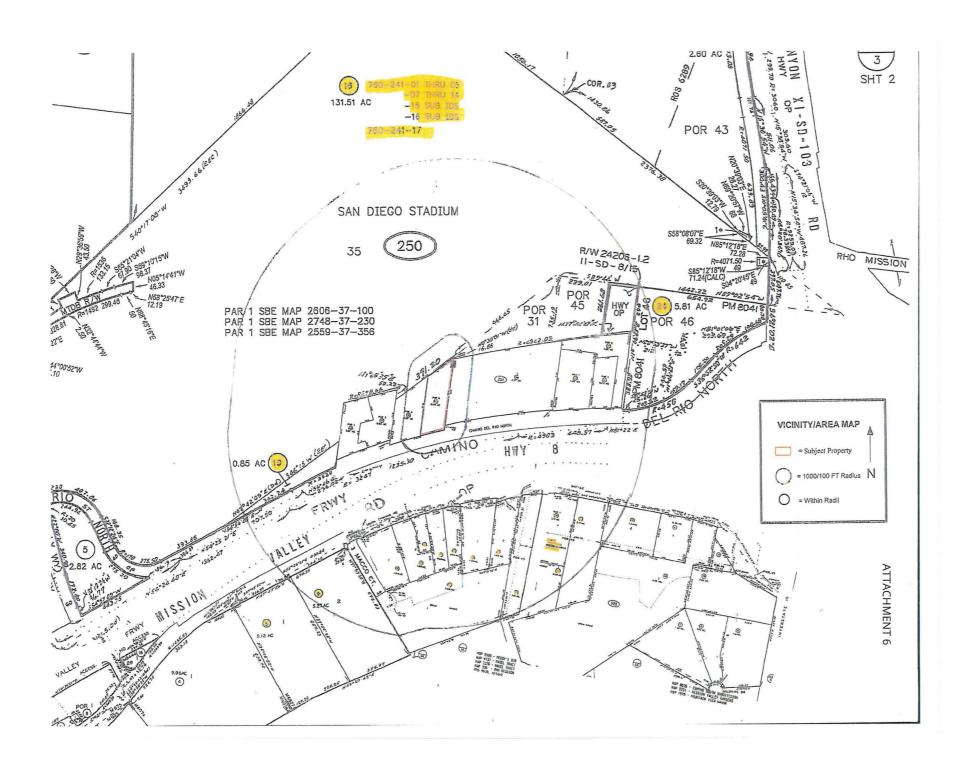

City staff has reviewed the 1,000-foot radius map (Attachment 6) and 1,000-foot spreadsheet exhibit (Attachment 7) provided by the applicant identifying all the existing uses. Although several conflicting uses have been identified, City staff has determined that the project complies with the separation requirements as explained below. The following is a list of conflicting uses and analysis.

- 1. Proposed School The proposed Outlet is located approximately 150 feet from a proposed educational facility. This facility is proposed within an existing three-story office building located at 3430 Camino Del Rio North. The subject property is owned by the San Diego Unified School District. An application for tenant improvements for offices and an educational facility (Audeo Learning Center) for 82 junior high school and 81 high school students, was deemed complete on October 21, 2016 and is currently in review. SDMC Section 141.0504(a) requires a 1,000-foot separation from schools including private or public institutions of learning providing instruction in kindergarten and grades 1 to 12. No school has been permitted or exists within 1,000 feet of the proposed Outlet at this time. Therefore, the proposed Outlet is in compliance with the required minimum separation requirements.
- 2. Word for Life Ministries This church is located at 3505 Camino Del Rio South, Suite 160, south of the proposed Outlet across Interstate 8, with a property line to property line distance measuring approximately 400 feet. SDMC Section 141.0504(a) requires a 1,000-foot separation from a church. The site is located across Interstate-8, which would impede direct physical access between the uses. In accordance with SDMC Section 113.0225(c), where there is a natural topographical barrier or constructed barrier, distance can be measured as the most direct route around the barrier in a manner that established direct access. A street route to this site from the proposed Outlet would be greater than 1,000 feet (Attachment 8). Therefore, the proposed Outlet is in compliance with the minimum separation requirement.
- 3. Emerald Courtyard MMCC- This MMCC was approved by the Planning Commission on August 25, 2016, with tenant improvements approved on March 16, 2017 (Building Permit 1855645). It is located at 3455 Camino Del Rio South, south of the proposed Outlet across Interstate 8, with a property line to property line distance measuring approximately 435 feet. SDMC Section 141.0504(a) requires a 1,000-foot separation from other marijuana outlets. Interstate-8 is a constructed physical barrier that would impede direct access between the uses. A street route to this site from the proposed Outlet would be greater than 1,000 feet (Attachment 8). Therefore, the proposed Outlet is in compliance with the minimum separation requirement.

With respect to issues 1 and 2 above, the Outlet is in compliance with the separation requirements set forth in SDMC Section 141.0504(a) as it is not located within 1,000 feet of a school, or resource and population-based city park. As explained above, the project site is located within 1,000 feet of San Diego Unified School District owned property, and there is currently an application in review for tenant improvements for a proposed mixed use office and an educational facility within an existing three story building. No school has been permitted or exists within 1,000 feet of the proposed Outlet at this time. Furthermore, the San Diego River is not identified in the General Plan's Recreation Element, Figure RE-1, as a resource or population-based city park, and therefore the Outlet is not required to maintain a 1,000-foot distance from the San Diego River (Attachment 9).