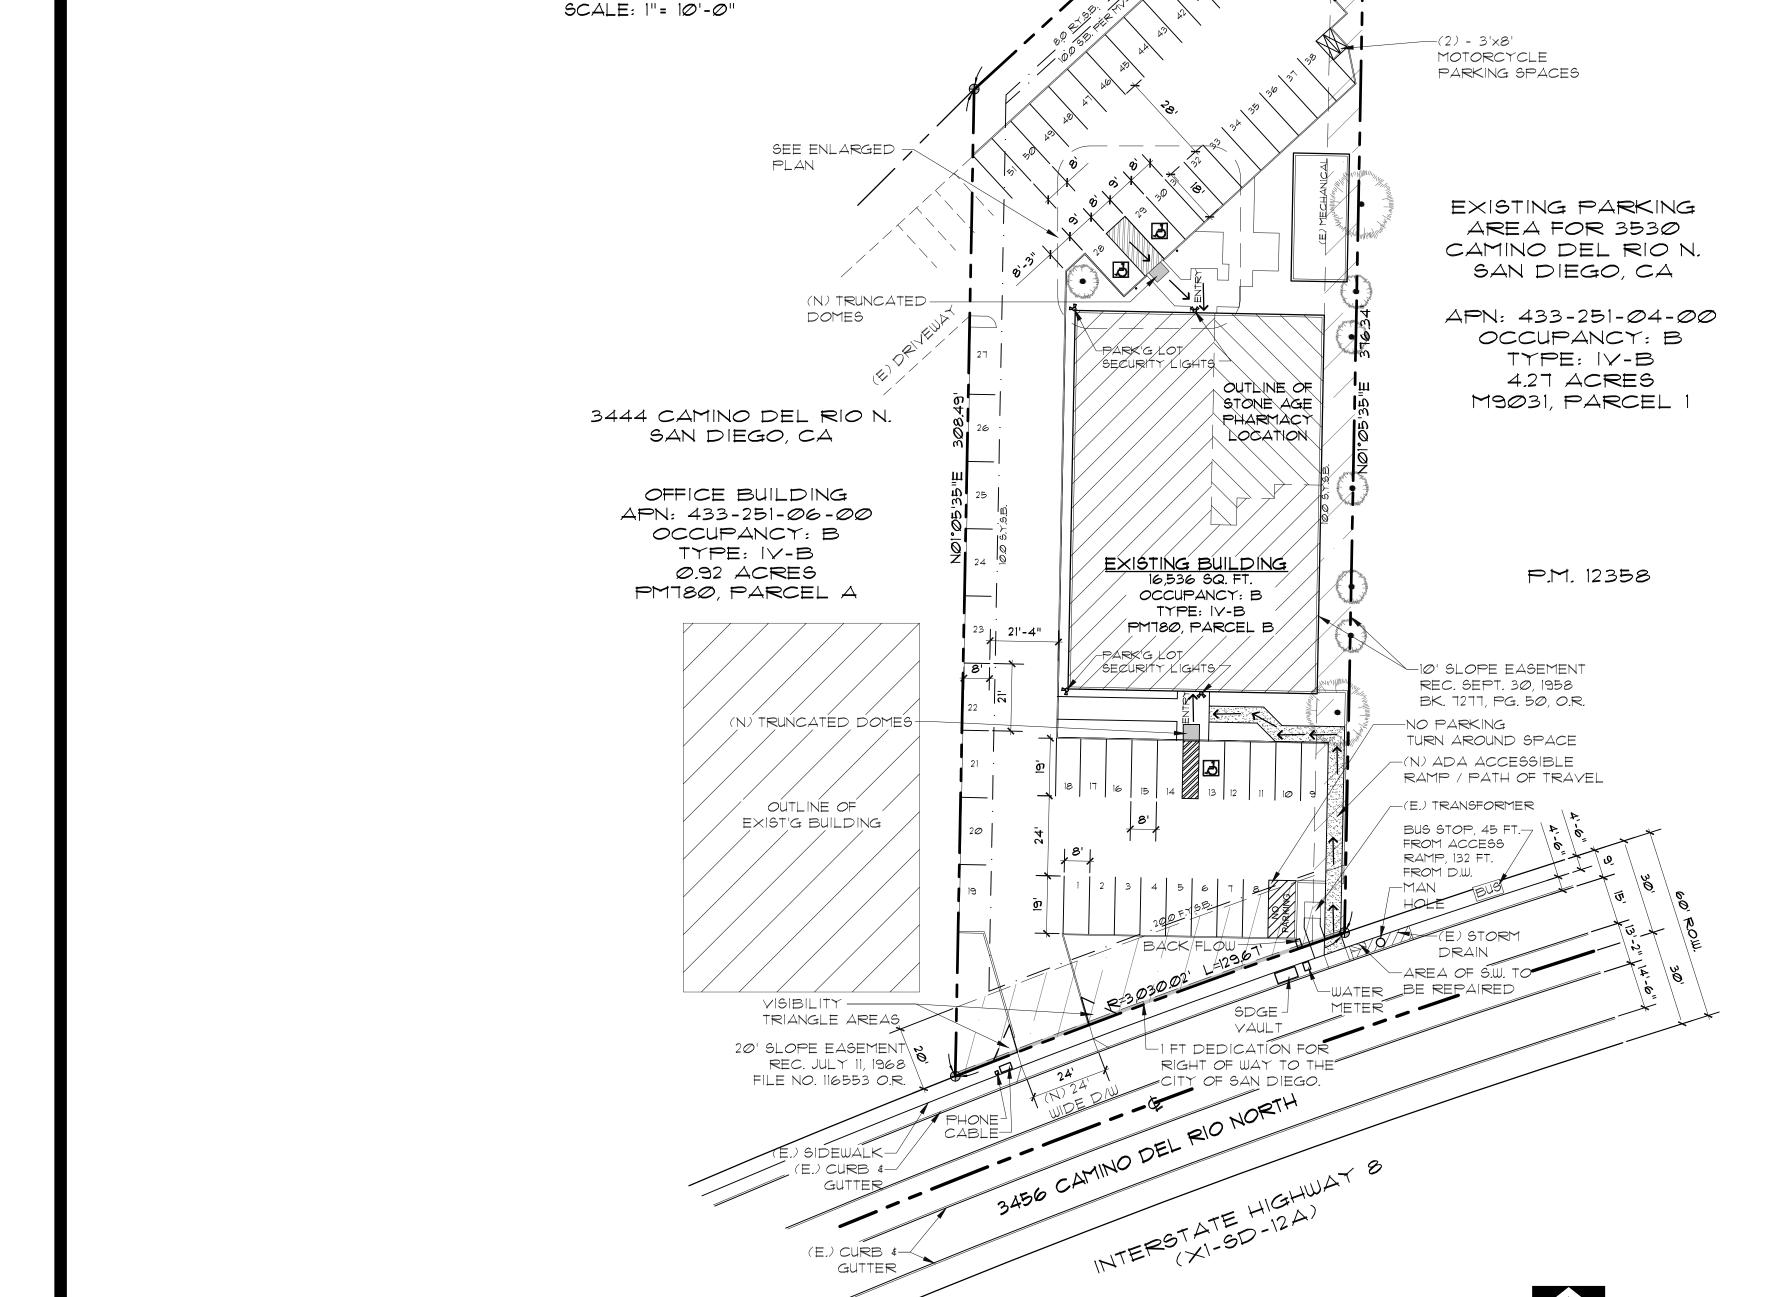

#### **Project Description:**

The project proposes the operation of an Outlet within an existing 1,889-square-foot tenant space located in Suite 101 on the first floor of a 16,536-square-foot building. The Outlet has been designed to include an entry and reception area, a metal detector/security screening area, a waiting area, two office suites, a sales/display area, payment area, a storage vault and safe, and a security office.

Required public improvements include the construction of a new 24-foot wide City standard driveway, and the reconstruction of the damaged portions of the sidewalk with current City standard sidewalk, adjacent to the site on Camino Del Rio North (Attachment 5, Conditions 28 and 29). Additionally, the project will construct a new accessible path from the building entrance to Camino Del Rio North public right-of-way, and has been conditioned to require the dedication of an additional one foot of right-of-way to Camino Del Rio North to provide a 10-foot curb to property line distance (Attachment 5, Conditions 27 and 30). The project requires a total of 51 off-street parking spaces (8 for the proposed 1,889-square-foot Outlet and 43 for the 14,647-square-foot office uses), all of which are provided within the project boundary.

#### Operational and Security Requirements:

The proposed Outlet is subject to specific operational requirements and restrictions as set forth in SDMC Section 141.0504 (b) – (m), which have also been incorporated as conditions in the CUP (Attachment 5). These include prohibition of consultation by medical professionals on-site; prohibition of the use of specified vending machines except by a responsible person (as defined by the SDMC); provision of interior and exterior lighting, operable cameras, alarms, and a security guard; restriction of hours of operation to between 7:00 am and 9:00 pm daily; maintenance of area and adjacent public sidewalks free of litter and graffiti, and removal of graffiti within 24 hours; and restriction of signage to business name, two-colors signs, and alphabetic characters. Outlets must also comply with Chapter 4, Article 2, Division 15 which provides guidelines for lawful operation.

The applicant has also voluntarily agreed to the following additional security conditions in order to improve the safety of the building and surrounding neighborhood, and prevent potential adverse impacts on the community: the provision of operable surveillance cameras and a metal detector; use of cameras with a recording device that maintains records for a minimum of 30 days; two armed security guards to the extent the possession of a firearm is not in conflict with 18 U.S.C. § 922(g) and 27 C.F.R § 478.11., with one security guard present on the premises 24 hours a day, seven days a week; installation of bullet resistant glass, plastic, or laminate shield at the reception area to protect employees; and installation of bullet resistant armor panels or solid grouted masonry block walls, designed by a licensed professional, in common areas with other tenants, reception area, and vault room.

Approval of this application would allow the sale of marijuana to be conditioned in order to prevent potential adverse impacts on the community. The proposed Outlet is subject to specific operational requirements and restrictions as set forth in SDMC Section 141.0504 (b) – (m), which have also been incorporated as conditions in the CUP including prohibition of consultation by medical professionals on-site; prohibition of the use of specified vending machines except by a responsible person (as defined by the SDMC); provision of interior and exterior lighting, operable cameras, alarms, and a security guard; restriction of hours of operation to between 7:00 am and 9:00 pm daily; maintenance of the project site and adjacent public sidewalks free of litter and graffiti, and removal of graffiti within 24 hours; and restriction of signage to business name, two-color signs, and alphabetic characters.

In addition to the above, the CUP includes additional security conditions including the provision of operable surveillance cameras and a metal detector, use of cameras with a recording device that maintains records for a minimum of 30 days, two armed security guards to the extent the possession of a firearm is not in conflict with 18 U.S.C. § 922(g) and 27 C.F.R § 478.11., with one security guard present on the premises 24 hours a day, seven days a week, installation of bullet resistant glass, plastic, or laminate shield at the reception area to protect employees, and installation of bullet resistant armor panels or solid grouted masonry block walls, designed by a licensed professional, in common areas with other tenants, reception area, and vault room. Outlets must also comply with Chapter 4, Article 2, Division 15 which provides guidelines for lawful operation. The CUP is valid for five years, and may be revoked if the use violates the terms, conditions, lawful requirements, or provision of the permit.

Outlets are also subject to specific operational requirements and restrictions set forth in SDMC Section 141.0504 (b) – (m), which have also been incorporated as conditions in the CUP including prohibition of consultation by medical professionals on-site; prohibition of the use of specified vending machines except by a responsible person (as defined by the SDMC); provision of interior and exterior lighting, operable cameras, alarms, and a security guard; restriction of hours of operation to between 7:00 am and 9:00 pm daily; maintenance of the project site and adjacent public sidewalks free of litter and graffiti, and removal of graffiti within 24 hours; and restriction of signage to business name, two-color signs, and alphabetic characters. Outlets must also comply with Chapter 4, Article 2, Division 15 which provides guidelines for lawful operation.

#### **PLANNING/DESIGN REQUIREMENTS:**

13. The use within the 1,889-square-foot tenant space shall be limited to the Marijuana Outlet and any use permitted by right in the MVPD-MV-CO Zone.

- 14. The sale of recreational marijuana shall be prohibited without a valid license from the State authorizing such activity.
- 15. Consultations by medical professional shall not be a permitted accessory use at the Marijuana Outlet.
- 16. Lighting shall be provided to illuminate the interior of the Marijuana Outlet, façade, and the immediate surrounding area, including any accessory uses, parking lots, and adjoining sidewalks. Lighting shall be hooded or oriented so as to deflect light away from adjacent properties.
- 17. Security shall include operable cameras and a metal detector to the satisfaction of Development Services Department. This facility shall also include alarms and two armed security guards to the extent the possession of a firearm is not in conflict with 18 U.S.C. § 922(g) and 27 C.F.R § 478.11. Nothing herein shall be interpreted to require or allow a violation of federal firearms laws. The security guards shall be licensed by the State of California. The security guards must be on the premises during business hours. One security guard must be on the premises 24 hours a day, seven days a week. The security guards should only be engaged in activities related to providing security for the facility, except on an incidental basis. The cameras shall have and use a recording device that maintains the records for a minimum of 30 days.
- 18. The Owner/Permittee shall install a combination of full-height bullet resistant glass, plastic or laminate shield and bullet resistant armor panels or solid grouted masonry block walls, designed by a licensed professional, at the reception area.
- 19. The Owner/Permittee shall install full-height bullet resistant armor panels or solid grouted masonry block walls, designed by a licensed professional, in common areas with other tenants, reception area and vault room.
- 20. All signs associated with this development shall be consistent with sign criteria established by City-wide sign regulations and shall further be restricted by this permit. Ground signs shall not be pole signs. A primary sign shall be posted on the outside of the Marijuana Outlet and shall only contain the name of the business, which shall contain only alphabetic characters, and shall be limited to two colors.
- 21. The Owner/Permittee shall post and maintain a sign showing the name and emergency contact phone number of an operator or manager in a location visible from outside the Marijuana Outlet in character size at least two inches in height.
- 22. The Marijuana Outlet shall operate only between the hours of 7:00 a.m. and 9:00 p.m., seven days a week.
- 23. The use of vending machines which allow access to marijuana and marijuana products except by a responsible person, as defined in the San Diego Municipal Code Section 42.1502, is prohibited. For purposes of this Section, a vending machine is any device which allows access to marijuana and marijuana products without a human intermediary.

- 24. The Owner/Permittee shall maintain the Marijuana Outlet, adjacent public sidewalks, and areas under the control of the Owner/Permittee, free of litter and graffiti at all times.
- 25. The Owner/Permittee shall provide for daily removal of trash, litter, and debris. Graffiti shall be removed from the premises within 24 hours.