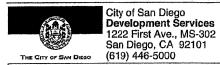

This project was deemed complete on October 24, 2016, prior to the effective date of the Outlet regulations, and therefore, could apply for a CUP under the MMCC regulations. However, the applicant has elected to process this application under the current regulations and is requesting a CUP for an Outlet. The project proposes to operate an Outlet in an 1,889-square-foot tenant space, Suite 101, located on the first floor of an existing 16,536-square-foot, two-story commercial office building. The 0.95-acre site is located at 3456 Camino Del Rio North, west of Interstate 15, in the MV-CO Zone of the Mission Valley Planned District (MVPD) within the Mission Valley Community Plan (MVCP), and the Airport Land Use Compatibility (Montgomery Field), Airport Influence Area (Review Area 2), and the Federal Aviation Authority (FAA) Part 77 Overlay Zones (Attachment 1). The site is designated for Commercial Office use in the MVCP (Attachment 2).

#### **Project Description:**

The project proposes the operation of an Outlet within an existing 1,889-square-foot tenant space located in Suite 101 on the first floor of a 16,536-square-foot building. The Outlet has been designed to include an entry and reception area, a metal detector/security screening area, a waiting area, two office suites, a sales/display area, payment area, a storage vault and safe, and a security office.

Required public improvements include the construction of a new 24-foot wide City standard driveway, and the reconstruction of the damaged portions of the sidewalk with current City standard sidewalk, adjacent to the site on Camino Del Rio North (Attachment 5, Conditions 28 and 29). Additionally, the project will construct a new accessible path from the building entrance to Camino Del Rio North public right-of-way, and has been conditioned to require the dedication of an additional one foot of right-of-way to Camino Del Rio North to provide a 10-foot curb to property line distance (Attachment 5, Conditions 27 and 30). The project requires a total of 51 off-street parking spaces (8 for the proposed 1,889-square-foot Outlet and 43 for the 14,647-square-foot office uses), all of which are provided within the project boundary.

The project is proposed within a structure constructed in 1975 in accordance with all applicable development regulations. The project is required to provide 51 off-street parking spaces (8 for the proposed 1,889-square-foot Outlet and 43 for the 14,647-square-foot office uses), which are provided within the project boundary.