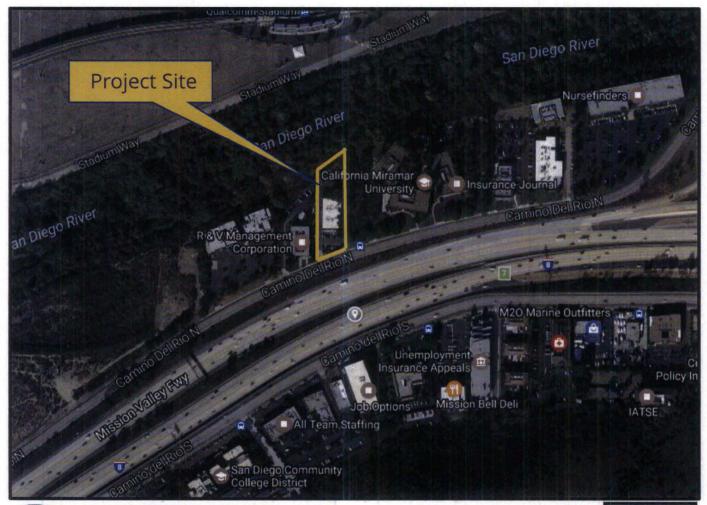

## **Aerial Photograph**

STONE AGE FARMACY / 3456 Camino Del Rio North PROJECT NO. 510523

Marijuana Outlet (Outlet) within an 1,889 square-foot tenant space, Suite 101, located on the first floor of an existing 16,536 square-foot, two-story commercial office building. The 0.95-acre site is located at 3456 Camino Del Rio North, west of Interstate 15, in the MV-CO Zone of the Mission Valley Planned District (MVPD) within the Mission Valley Community Plan (MVCP), and the Airport Land Use Compatibility (Montgomery Field), Airport Influence Area (Review Area 2), and the Federal Aviation Authority (FAA) Part 77 Overlay Zones. The site is designated for Commercial Office use in the MVCP.

The existing two-story commercial office building was constructed in 1975 and includes several business and professional office suites. The project site is surrounded by a mix of multi-story commercial office buildings to the east and west, the San Diego River to the north, and Camino Del Rio North and Interstate 8 to the south.