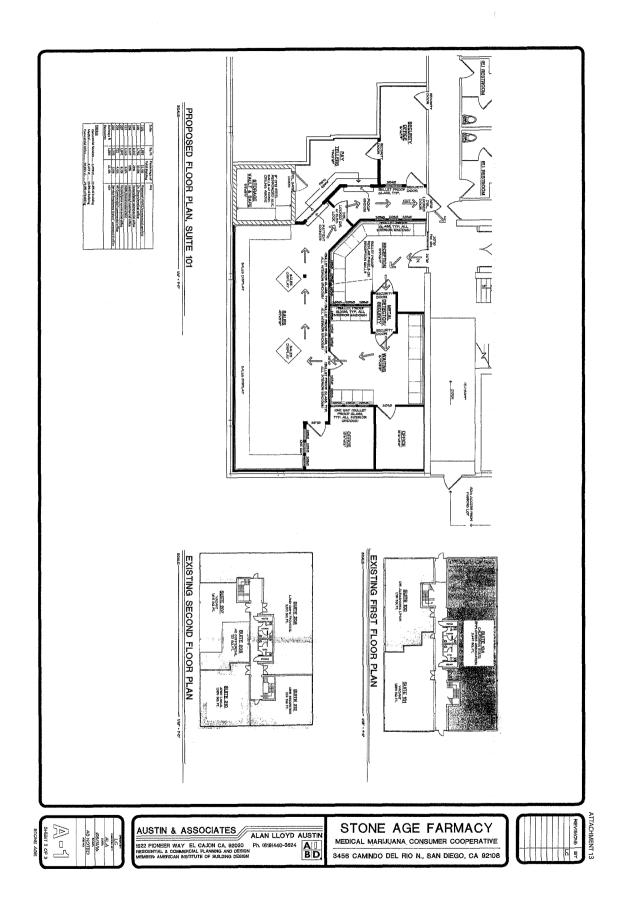

#### **Project Description:**

The project proposes the operation of an Outlet within an existing 1,889-square-foot tenant space located in Suite 101 on the first floor of a 16,536-square-foot building. The Outlet has been designed to include an entry and reception area, a metal detector/security screening area, a waiting area, two office suites, a sales/display area, payment area, a storage vault and safe, and a security office.

Required public improvements include the construction of a new 24-foot wide City standard driveway, and the reconstruction of the damaged portions of the sidewalk with current City standard sidewalk, adjacent to the site on Camino Del Rio North (Attachment 5, Conditions 28 and 29). Additionally, the project will construct a new accessible path from the building entrance to Camino Del Rio North public right-of-way, and has been conditioned to require the dedication of an additional one foot of right-of-way to Camino Del Rio North to provide a 10-foot curb to property line distance (Attachment 5, Conditions 27 and 30). The project requires a total of 51 off-street parking spaces (8 for the proposed 1,889-square-foot Outlet and 43 for the 14,647-square-foot office uses), all of which are provided within the project boundary.