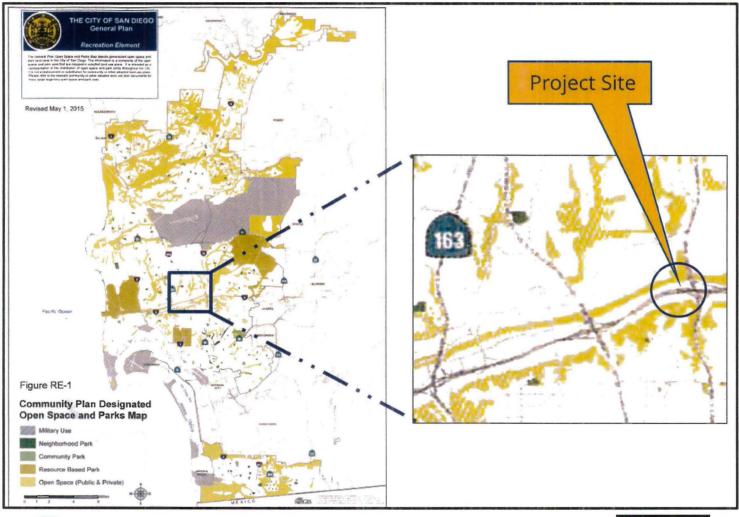

#### Appeal Issue # 2: Location of the Marijuana Outlet in proximity to the San Diego River.

**Staff Responses:** An Outlet is required to maintain a 1,000-foot distance from a resource and population-based city park in accordance with SDMC Section 141.0504(a). As stated in the Hearing Officer Report No. HO-17-030, the San Diego River is not identified in the City's General Plan's Recreation Element, Figure RE-1, Community Plan Designated Open Space and Parks Map, as a resource or population-based city park. This exhibit is consistent with the parks and open spaces that have been designated in community plans (page RE-5). The San Diego River is designated as "open space" in both the General Plan Figure RE-1, and the Mission Valley Community Plan land use map. The Mission Valley Community Plan further states "Mission Valley is primarily an urbanized commercial center. As such, there are no public parks currently located within the community. Two resource-based parks border the community...Presidio Park, located in Old San Diego at the western end of the Valley, and Mission Bay Park, also located just west of the Valley. A third resource-based park, Mission Trails Regional Park, is located northeast of the Valley, accessible through Mission Gorge" (page 130). The Outlet is not required to maintain a 1,000-foot distance from the San Diego River, which is designated as "open space" in both the General Plan and the Mission Valley Community Plan.

## Appeal Issue #3: Location of the Marijuana Outlet in proximity to the San Diego River Park being developed through the San Diego River Park Master Plan into a regional resource park.

**Staff Responses:** An Outlet is required to maintain a 1,000-foot distance from a resource and population-based city park in accordance with SDMC Section 141.0504(a). The Outlet is not required to maintain a 1,000-foot distance from the San Diego River, which is designated as "open space" in both the General Plan and the Mission Valley Community Plan. The San Diego River Park Master Plan is a policy document adopted in 2013 and includes recommendations for the enhancement of river resources in Mission Valley and for the development of recreational uses adjacent to the river. The General Plan Recreation Element states river parks are a type of a resource-based park, and identifies four river parks, including the San Diego River Park, that are at various stages in the planning process

(page 36). A study of existing conditions and future prospects prepared as part of the Mission Valley Community Plan Update process by Dyett & Bhatia, entitled "Existing Conditions Map Atlas" dated June 2016, states "the San Diego River Park is defined in the City's general plan as a resource-based park and includes the First San Diego River Improvement Project (FSDRIP), located on both sides of the river between the SR 163 and Qualcomm Way" (page 58). The project site is located more than a mile from the western end of FSDRIP. The Outlet is not required to maintain a 1,000-foot distance from the San Diego River, which is designated as "open space" in both the General Plan and the Mission Valley Community Plan, and is not located within 1,000 feet of a resource or population-based city park.

With respect to issues 1 and 2 above, the Outlet is in compliance with the separation requirements set forth in SDMC Section 141.0504(a) as it is not located within 1,000 feet of a school, or resource and population-based city park. As explained above, the project site is located within 1,000 feet of San Diego Unified School District owned property, and there is currently an application in review for tenant improvements for a proposed mixed use office and an educational facility within an existing three story building. No school has been permitted or exists within 1,000 feet of the proposed Outlet at this time. Furthermore, the San Diego River is not identified in the General Plan's Recreation Element, Figure RE-1, as a resource or population-based city park, and therefore the Outlet is not required to maintain a 1,000-foot distance from the San Diego River (Attachment 9).