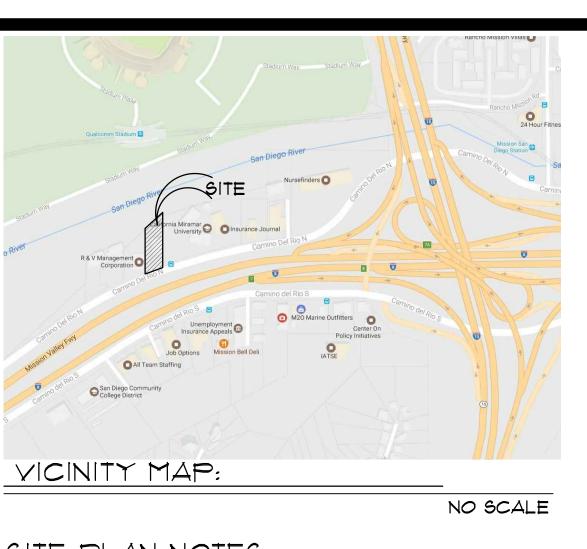

Marijuana Outlet (Outlet) within an 1,889 square-foot tenant space, Suite 101, located on the first floor of an existing 16,536 square-foot, two-story commercial office building. The 0.95-acre site is located at 3456 Camino Del Rio North, west of Interstate 15, in the MV-CO Zone of the Mission Valley Planned District (MVPD) within the Mission Valley Community Plan (MVCP), and the Airport Land Use Compatibility (Montgomery Field), Airport Influence Area (Review Area 2), and the Federal Aviation Authority (FAA) Part 77 Overlay Zones. The site is designated for Commercial Office use in the MVCP.

The existing two-story commercial office building was constructed in 1975 and includes several business and professional office suites. The project site is surrounded by a mix of multi-story commercial office buildings to the east and west, the San Diego River to the north, and Camino Del Rio North and Interstate 8 to the south.

This project was deemed complete on October 24, 2016, prior to the effective date of the Outlet regulations, and therefore, could apply for a CUP under the MMCC regulations. However, the applicant has elected to process this application under the current regulations and is requesting a CUP for an Outlet. The project proposes to operate an Outlet in an 1,889-square-foot tenant space, Suite 101, located on the first floor of an existing 16,536-square-foot, two-story commercial office building. The 0.95-acre site is located at 3456 Camino Del Rio North, west of Interstate 15, in the MV-CO Zone of the Mission Valley Planned District (MVPD) within the Mission Valley Community Plan (MVCP), and the Airport Land Use Compatibility (Montgomery Field), Airport Influence Area (Review Area 2), and the Federal Aviation Authority (FAA) Part 77 Overlay Zones (Attachment 1). The site is designated for Commercial Office use in the MVCP (Attachment 2).

The existing two-story commercial office building was constructed in 1975 (Building Permit No. H-93154), and includes several business and professional office suites. The project site is surrounded by a mix of multi-story commercial office buildings to the east and west, the San Diego River to the north, and Camino Del Rio North and Interstate-8 to the south.