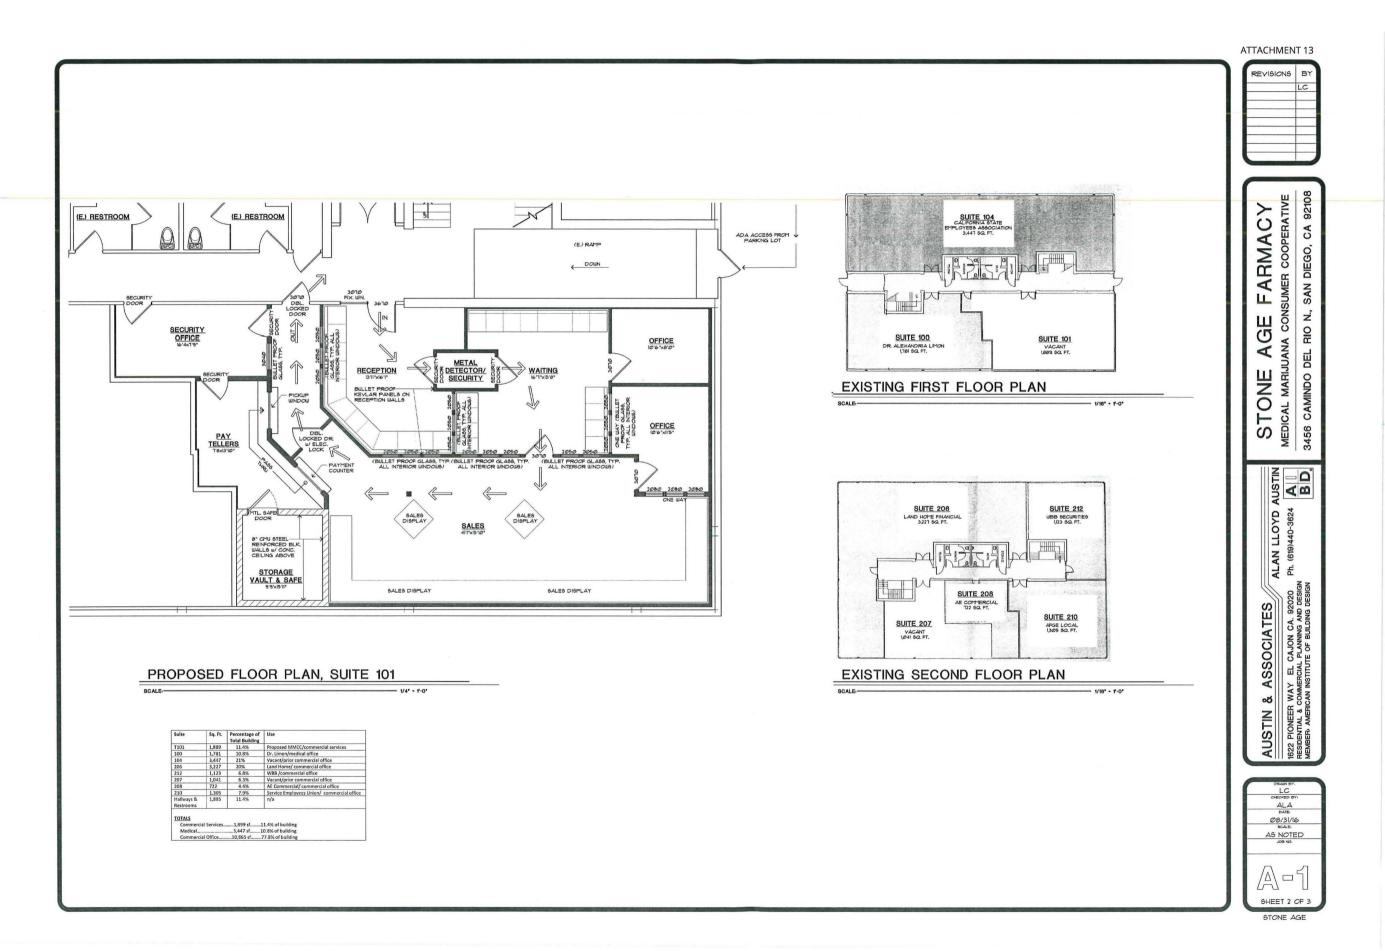

#### **Project Description:**

The project proposes the operation of an Outlet within an existing 1,889-square-foot tenant space located in Suite 101 on the first floor of a 16,536-square-foot building. The Outlet has been designed to include an entry and reception area, a metal detector/security screening area, a waiting area, two office suites, a sales/display area, payment area, a storage vault and safe, and a security office.

Required public improvements include the construction of a new 24-foot wide City standard driveway, and the reconstruction of the damaged portions of the sidewalk with current City standard sidewalk, adjacent to the site on Camino Del Rio North (Attachment 5, Conditions 28 and 29). Additionally, the project will construct a new accessible path from the building entrance to Camino Del Rio North public right-of-way, and has been conditioned to require the dedication of an additional one foot of right-of-way to Camino Del Rio North to provide a 10-foot curb to property line distance (Attachment 5, Conditions 27 and 30). The project requires a total of 51 off-street parking spaces (8 for the proposed 1,889-square-foot Outlet and 43 for the 14,647-square-foot office uses), all of which are provided within the project boundary.

#### Operational and Security Requirements:

The proposed Outlet is subject to specific operational requirements and restrictions as set forth in SDMC Section 141.0504 (b) – (m), which have also been incorporated as conditions in the CUP (Attachment 5). These include prohibition of consultation by medical professionals on-site; prohibition of the use of specified vending machines except by a responsible person (as defined by the SDMC); provision of interior and exterior lighting, operable cameras, alarms, and a security guard; restriction of hours of operation to between 7:00 am and 9:00 pm daily; maintenance of area and adjacent public sidewalks free of litter and graffiti, and removal of graffiti within 24 hours; and restriction of signage to business name, two-colors signs, and alphabetic characters. Outlets must also comply with Chapter 4, Article 2, Division 15 which provides guidelines for lawful operation.

The applicant has also voluntarily agreed to the following additional security conditions in order to improve the safety of the building and surrounding neighborhood, and prevent potential adverse impacts on the community: the provision of operable surveillance cameras and a metal detector; use of cameras with a recording device that maintains records for a minimum of 30 days; two armed security guards to the extent the possession of a firearm is not in conflict with 18 U.S.C. § 922(g) and 27 C.F.R § 478.11., with one security guard present on the premises 24 hours a day, seven days a week; installation of bullet resistant glass, plastic, or laminate shield at the reception area to protect employees; and installation of bullet resistant armor panels or solid grouted masonry block walls, designed by a licensed professional, in common areas with other tenants, reception area, and vault room.