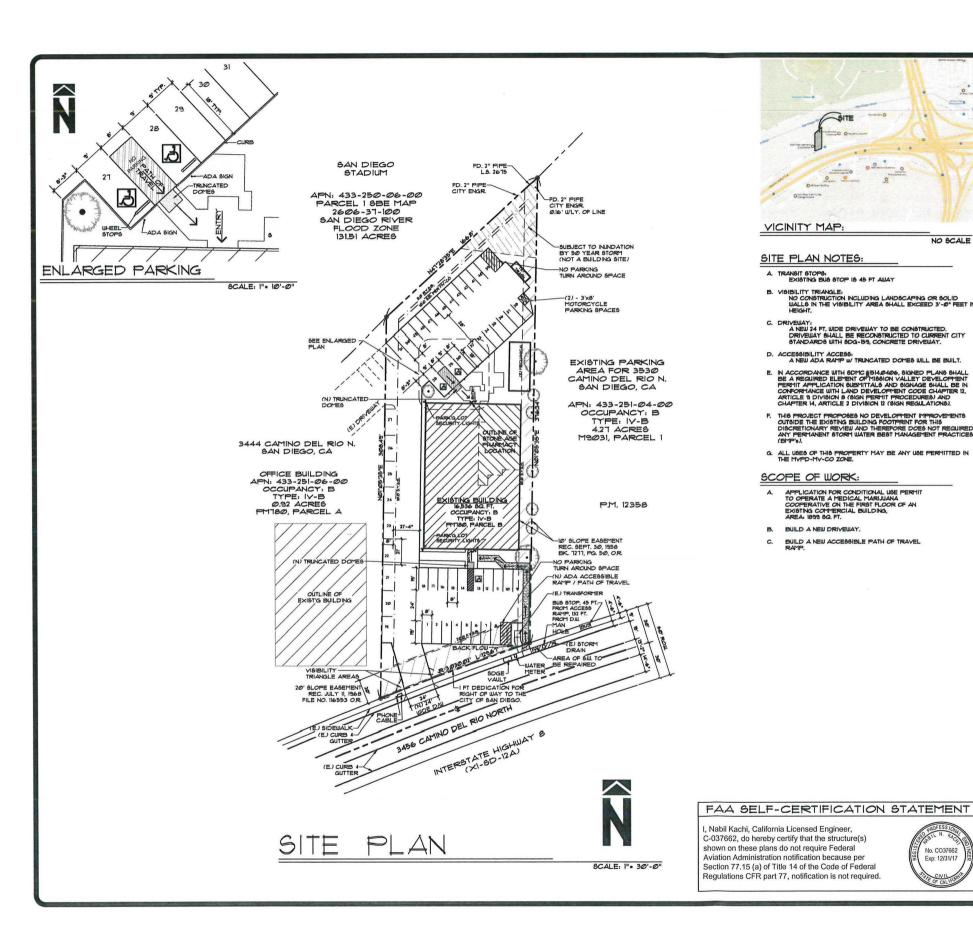

#### **Project Description:**

The project proposes the operation of an Outlet within an existing 1,889-square-foot tenant space located in Suite 101 on the first floor of a 16,536-square-foot building. The Outlet has been designed to include an entry and reception area, a metal detector/security screening area, a waiting area, two office suites, a sales/display area, payment area, a storage vault and safe, and a security office.

Required public improvements include the construction of a new 24-foot wide City standard driveway, and the reconstruction of the damaged portions of the sidewalk with current City standard sidewalk, adjacent to the site on Camino Del Rio North (Attachment 5, Conditions 28 and 29). Additionally, the project will construct a new accessible path from the building entrance to Camino Del Rio North public right-of-way, and has been conditioned to require the dedication of an additional one foot of right-of-way to Camino Del Rio North to provide a 10-foot curb to property line distance (Attachment 5, Conditions 27 and 30). The project requires a total of 51 off-street parking spaces (8 for the proposed 1,889-square-foot Outlet and 43 for the 14,647-square-foot office uses), all of which are provided within the project boundary.

The project is proposed within a structure constructed in 1975 in accordance with all applicable development regulations. The project is required to provide 51 off-street parking spaces (8 for the proposed 1,889-square-foot Outlet and 43 for the 14,647-square-foot office uses), which are provided within the project boundary.