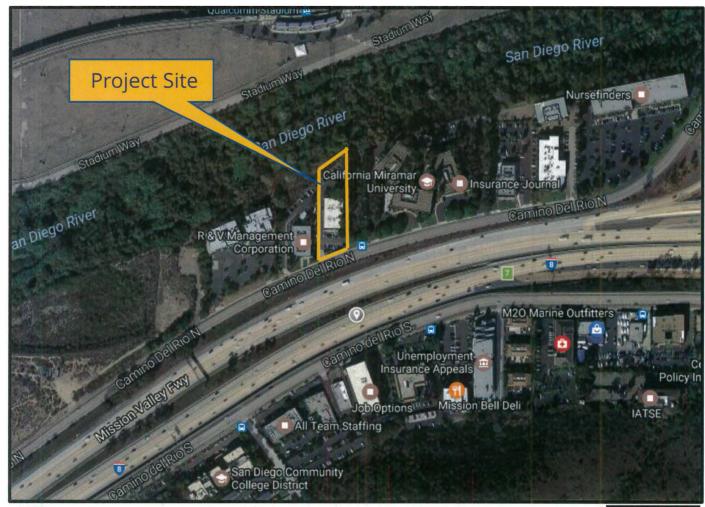

## **Aerial Photograph**

STONE AGE FARMACY / 3456 Camino Del Rio North PROJECT NO. 510523

Marijuana Outlet (Outlet) within an 1,889 square-foot tenant space, Suite 101, located on the first floor of an existing 16,536 square-foot, two-story commercial office building. The 0.95-acre site is located at 3456 Camino Del Rio North, west of Interstate 15, in the MV-CO Zone of the Mission Valley Planned District (MVPD) within the Mission Valley Community Plan (MVCP), and the Airport Land Use Compatibility (Montgomery Field), Airport Influence Area (Review Area 2), and the Federal Aviation Authority (FAA) Part 77 Overlay Zones. The site is designated for Commercial Office use in the MVCP.

The existing two-story commercial office building was constructed in 1975 and includes several business and professional office suites. The project site is surrounded by a mix of multi-story commercial office buildings to the east and west, the San Diego River to the north, and Camino Del Rio North and Interstate 8 to the south.