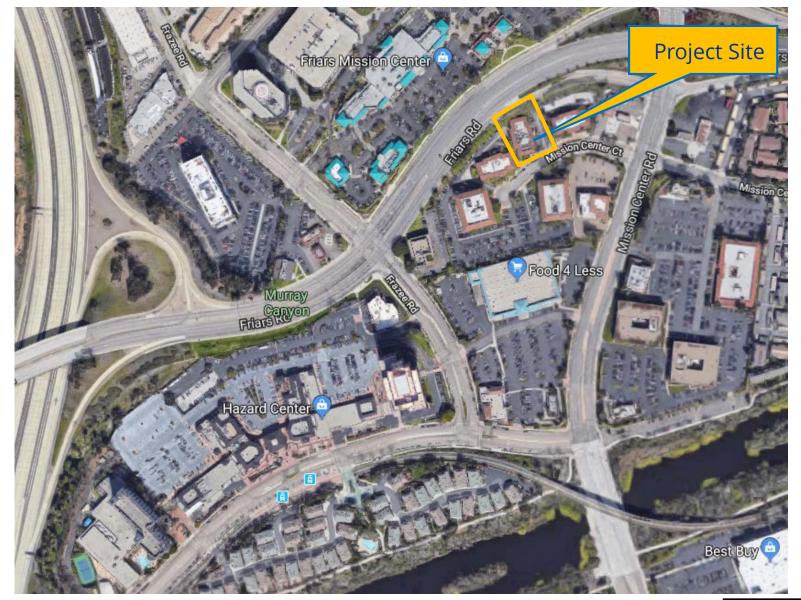

#### BACKGROUND

The project proposes a Conditional Use Permit (CUP) to operate a Marijuana Outlet (Outlet) in an existing 2,351-square-foot tenant space, Suite 101, located on the first floor of an existing 14,751-square-foot, two-story building. The 0.66-acre site is located at 7850 Mission Center Court, east of State Route 163 and west of Mission Center Road, in the MV-CO Zone of the Mission Valley Planned District within the Mission Valley Community Plan area. The site is also located within the Montgomery Field Airport Land Use Compatibility Overlay Zone, Airport Influence Area for San Diego International Airport and Montgomery Field, and the Federal Aviation Authority Part 77 Noticing Area Overlay Zone within Council District 7. Adjacent uses include two-story commercial office buildings to the east, west, and south. Friars Road, a 6-lane major circulation element street, is to the north. The site is designated for Commercial Office by the Mission Valley Community Plan.

The 0.66-acre site is located at 7850 Mission Center Court, east of State Route 163, in the MV-CO Zone of the Mission Valley Planned District (MVPD) within the Mission Valley Community Plan (MVCP) area. The project site is also located within Montgomery Field Airport Land Use Compatibility Overlay Zone, Airport Influence Area for San Diego International Airport and Montgomery Field, and the Federal Aviation Authority Part 77 Noticing Area Overlay Zone within Council District 7. The site is designated for Commercial Office use by the MVCP (Attachment 2).

The site is currently developed with an existing commercial building constructed in 1972. The existing building includes several professional office and commercial service suites. Adjacent uses include two-story commercial office buildings to the east, west, and south. Friars Road, a 6-lane major circulation element street, is to the north.