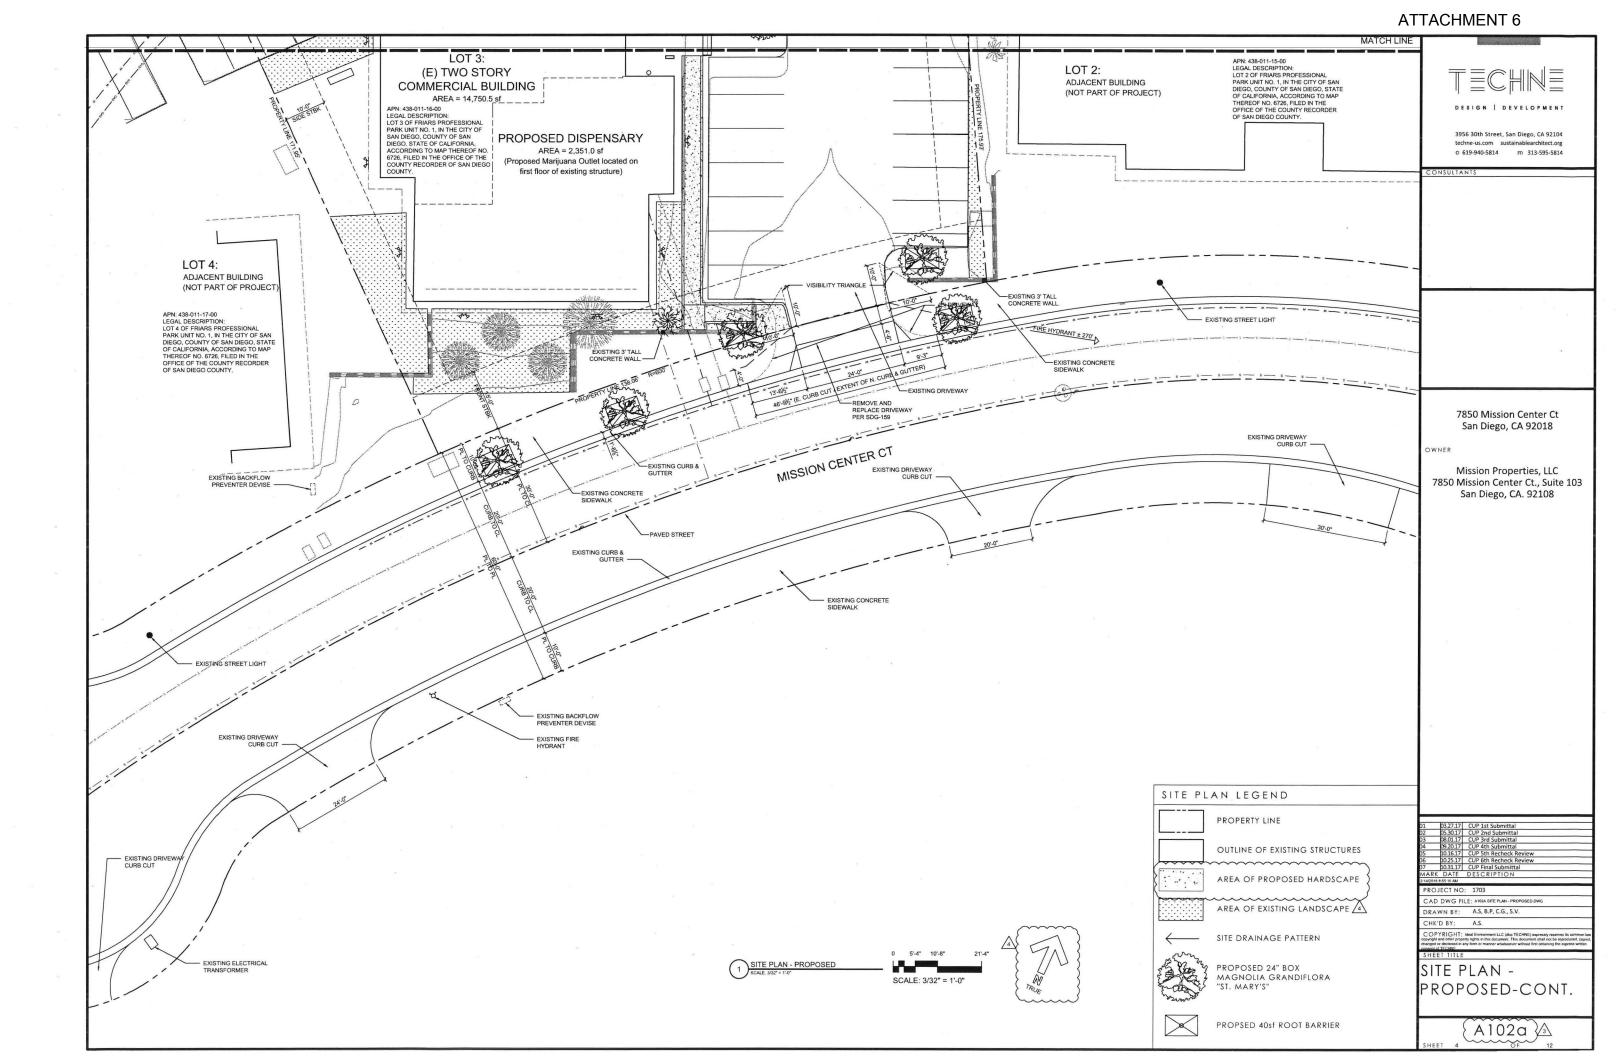

#### Project Description:

The Marijuana Outlet proposes interior improvements that include an entry and security check area, reception, dispensary area, and office totaling 2,351 square-feet in Gross Floor Area. The Marijuana Outlet is required to have and proposes 36 off-street parking spaces. Nine of these 36 spaces are shared with the adjacent property through a shared parking agreement. The project proposes to restrict Suites 201, 205, 208, and 208A, located on the second floor of the building and totaling 2,435 square-feet, to be vacant throughout the duration of the CUP as proposed by Condition No. 31 (Attachment 5). The vacant floor space shall not be leased or used for any purpose, including storage. The proposed tenant improvements would comply with the California Building Code, Plumbing Code, Mechanical Code, Electrical Code, Fire Code and all adopted referenced standards, and would be reviewed for conformance during the construction permit application phase. Public improvements would include the replacement of the existing curb ramp, and new 24-foot wide driveway consistent with current City Standards. The project would also construct an American Disabilities Act (ADA) accessible path of travel from the Mission Center Court public right-of-way to the building entrance.

#### Separation Requirements:

The SDMC allows the operation of Outlets in specific land use zones of the City and provides regulations for Marijuana Outlets. One of the criteria of the SDMC is the minimum separation requirements between an Outlet and other specified uses. SDMC Section 141.0504(a) requires a 1,000-foot separation from resource and population–based parks, other marijuana outlets, churches, child care centers, playgrounds, libraries owned and operated by the City of San Diego, minor-oriented facilities, residential care facilities, and schools including private or public institutions of learning providing instruction in kindergarten and grades One to Twelve. In addition there is a minimum distance requirement of 100 feet from all residentially zoned properties. Per SDMC Section 113.0225(c), when measuring distance between uses, natural topographical barriers and constructed barriers such as freeways or flood control channels that would impede direct physical access between the uses can be taken into consideration. In such cases, the distance is measured as the most direct route around the barrier in a manner that establishes direct access.

Page 4

City staff has reviewed the 1,000-foot radius map (Attachment 6) and 1,000-foot spreadsheet exhibit (Attachment 7) provided by the applicant identifying all the existing uses. City staff has determined the project complies with the separation requirements as explained below.

<u>Audeo Charter School and Mission Trails Church Mission Valley</u> - Audeo Charter School, located at 7510 Hazard Center Drive, Suite 611, and Mission Trails Church Mission Valley, located at 7510 Hazard Center Drive, Suite 100, are located in the Hazard Shopping Center. Hazard Shopping Center is located southwest of the project site, west of Frazee Road. There are existing constructed barriers including a drainage channel, retaining walls, landscaping, and fences that would impede direct physical access between the uses. In accordance with SDMC Section 113.0225(c), where there is a natural topographical barrier or constructed barrier, distance can be measured as the most direct route around the barrier in a manner that establishes direct access. A direct public route to both sites from the proposed Marijuana Outlet would be greater than 1,000 feet (Attachment 8). Therefore, the proposed Marijuana Outlet is in compliance with the minimum separation requirements.