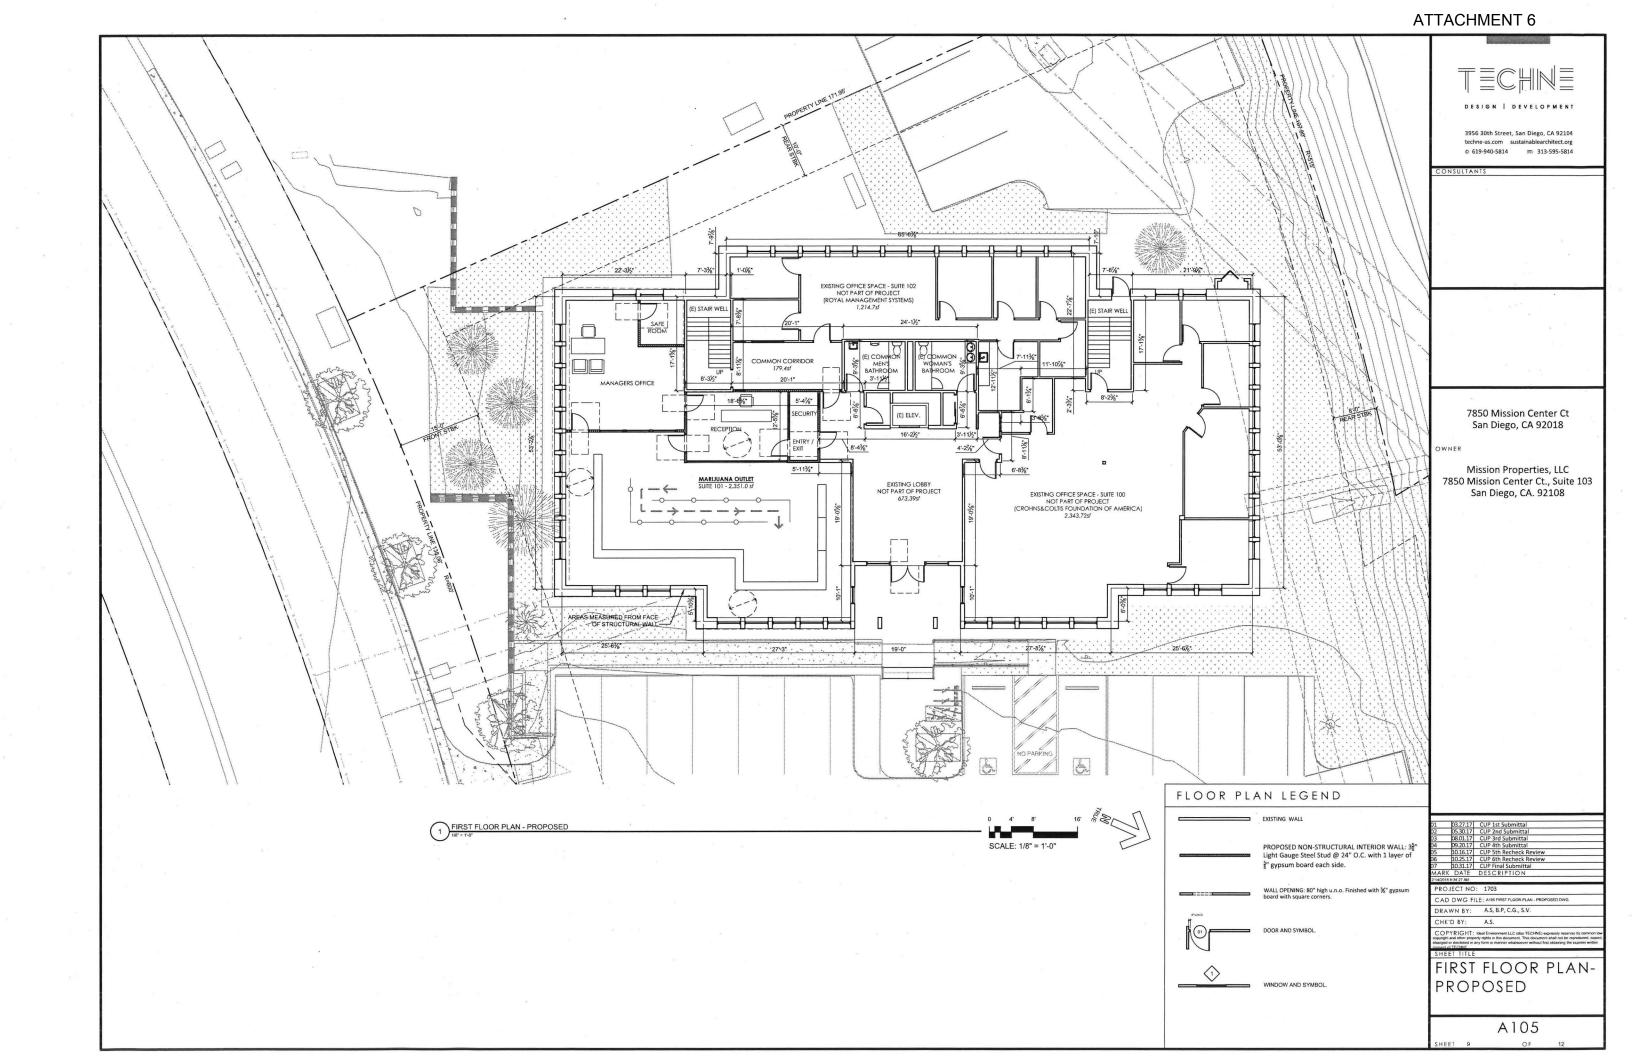

#### Project Description:

The Marijuana Outlet proposes interior improvements that include an entry and security check area, reception, dispensary area, and office totaling 2,351 square-feet in Gross Floor Area. The Marijuana Outlet is required to have and proposes 36 off-street parking spaces. Nine of these 36 spaces are shared with the adjacent property through a shared parking agreement. The project proposes to restrict Suites 201, 205, 208, and 208A, located on the second floor of the building and totaling 2,435 square-feet, to be vacant throughout the duration of the CUP as proposed by Condition No. 31 (Attachment 5). The vacant floor space shall not be leased or used for any purpose, including storage. The proposed tenant improvements would comply with the California Building Code, Plumbing Code, Mechanical Code, Electrical Code, Fire Code and all adopted referenced standards, and would be reviewed for conformance during the construction permit application phase. Public improvements would include the replacement of the existing curb ramp, and new 24-foot wide driveway consistent with current City Standards. The project would also construct an American Disabilities Act (ADA) accessible path of travel from the Mission Center Court public right-of-way to the building entrance.

#### Separation Requirements:

The SDMC allows the operation of Outlets in specific land use zones of the City and provides regulations for Marijuana Outlets. One of the criteria of the SDMC is the minimum separation requirements between an Outlet and other specified uses. SDMC Section 141.0504(a) requires a 1,000-foot separation from resource and population–based parks, other marijuana outlets, churches, child care centers, playgrounds, libraries owned and operated by the City of San Diego, minor-oriented facilities, residential care facilities, and schools including private or public institutions of learning providing instruction in kindergarten and grades One to Twelve. In addition there is a minimum distance requirement of 100 feet from all residentially zoned properties. Per SDMC Section 113.0225(c), when measuring distance between uses, natural topographical barriers and constructed barriers such as freeways or flood control channels that would impede direct physical access between the uses can be taken into consideration. In such cases, the distance is measured as the most direct route around the barrier in a manner that establishes direct access.

<u>Audeo Charter School and Mission Trails Church Mission Valley</u> - Audeo Charter School, located at 7510 Hazard Center Drive, Suite 611, and Mission Trails Church Mission Valley, located at 7510 Hazard Center Drive, Suite 100, are located in the Hazard Shopping Center. Hazard Shopping Center is located southwest of the project site, west of Frazee Road. There are existing constructed barriers including a drainage channel, retaining walls, landscaping, and fences that would impede direct physical access between the uses. In accordance with SDMC Section 113.0225(c), where there is a natural topographical barrier or constructed barrier, distance can be measured as the most direct route around the barrier in a manner that establishes direct access. A direct public route to both sites from the proposed Marijuana Outlet would be greater than 1,000 feet (Attachment 8). Therefore, the proposed Marijuana Outlet is in compliance with the minimum separation requirements.