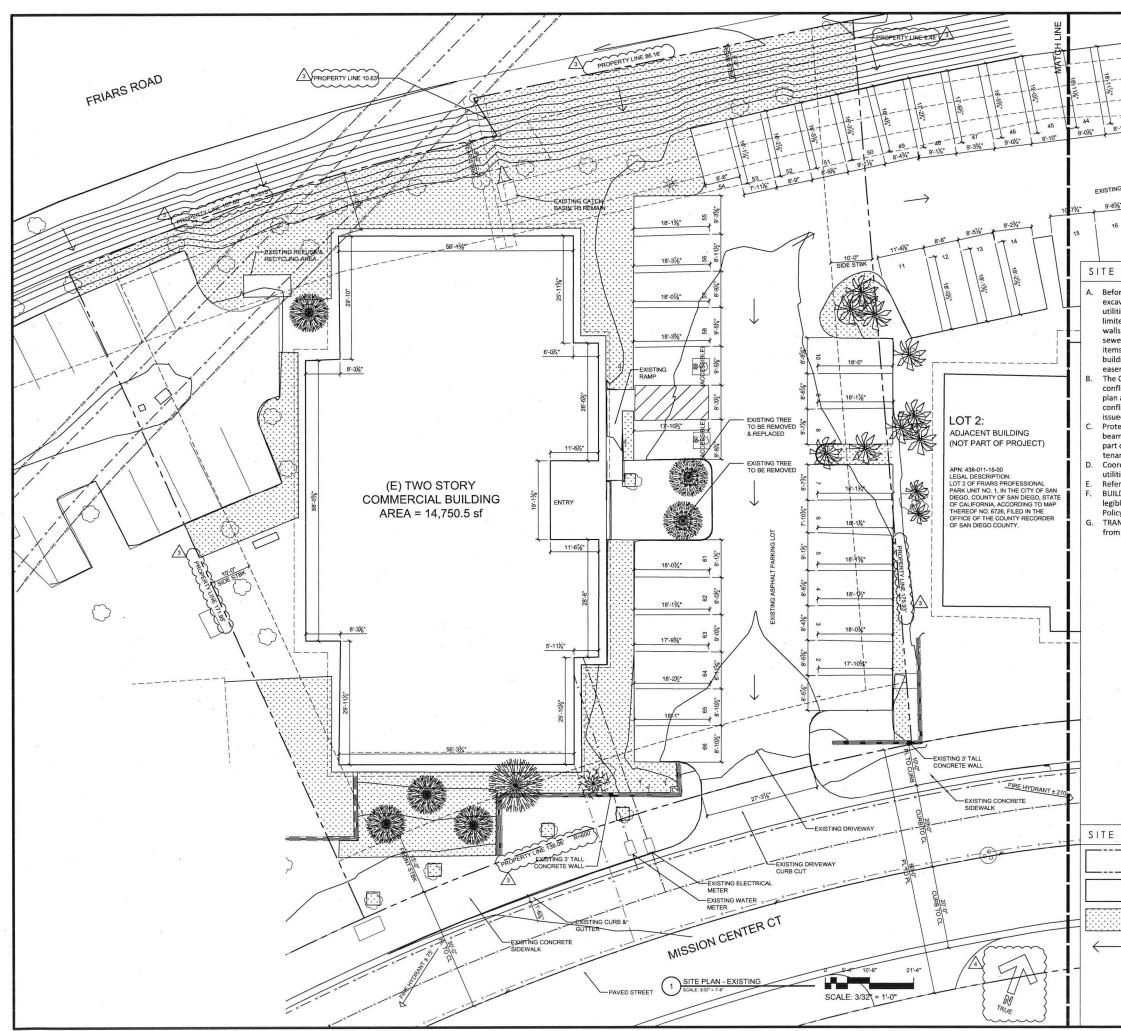

The site is currently developed with an existing commercial building constructed in 1972. The existing building includes several professional office and commercial service suites. Adjacent uses include two-story commercial office buildings to the east, west, and south. Friars Road, a 6-lane major circulation element street, is to the north.

The project is proposed within an existing structure constructed in 1972 in accordance with all applicable development regulations. The Outlet is required to have 36 off-street parking spaces. The Outlet proposes 36 off-street parking spaces. Nine of these 36 spaces are shared with the adjacent property through a shared parking agreement. The project is required to provide 73 off-street parking spaces, 36 for the proposed 2,351-square-foot Outlet and 37 for the remaining office/commercial service uses. The project will retain 2,435