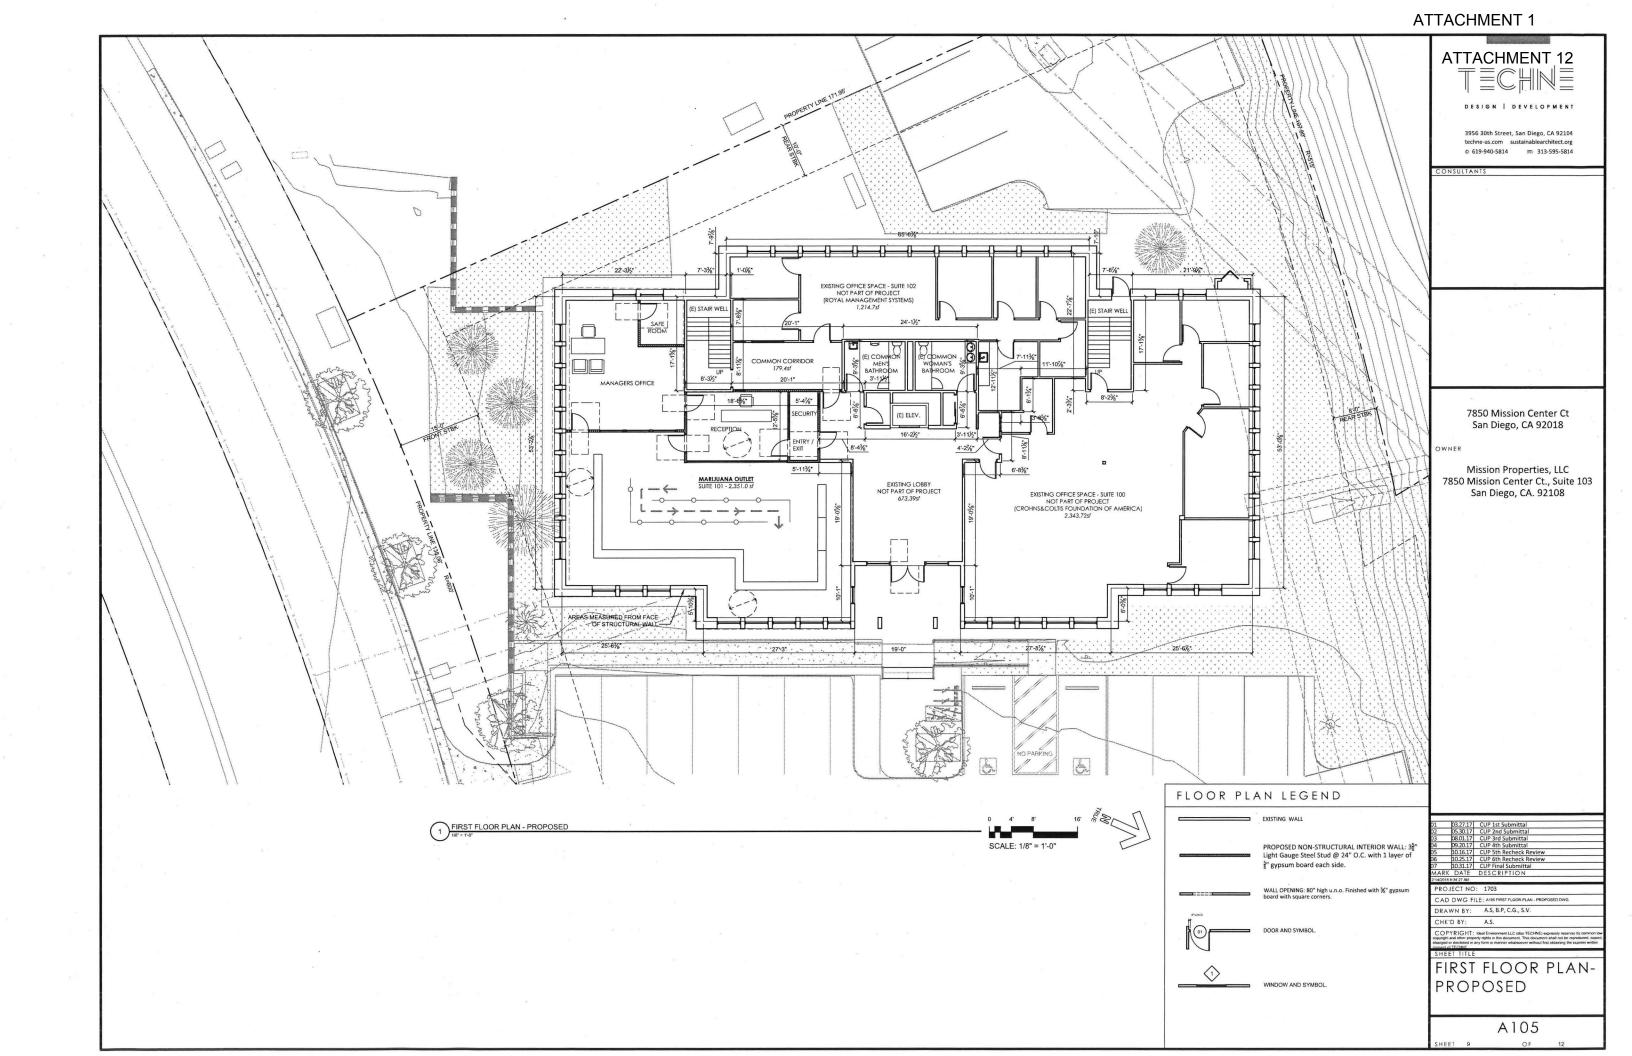

#### Project Description:

The Marijuana Outlet proposes interior improvements that include an entry and security check area, reception, dispensary area, and office totaling 2,351 square-feet in Gross Floor Area. The Marijuana Outlet is required to have and proposes 36 off-street parking spaces. Nine of these 36 spaces are shared with the adjacent property through a shared parking agreement. The project proposes to restrict Suites 201, 205, 208, and 208A, located on the second floor of the building and totaling 2,435 square-feet, to be vacant throughout the duration of the CUP as proposed by Condition No. 31 (Attachment 5). The vacant floor space shall not be leased or used for any purpose, including storage. The proposed tenant improvements would comply with the California Building Code, Plumbing Code, Mechanical Code, Electrical Code, Fire Code and all adopted referenced standards, and would be reviewed for conformance during the construction permit application phase. Public improvements would include the replacement of the existing curb ramp, and new 24-foot wide driveway consistent with current City Standards. The project would also construct an American Disabilities Act (ADA) accessible path of travel from the Mission Center Court public right-of-way to the building entrance.

#### Separation Requirements:

The SDMC allows the operation of Outlets in specific land use zones of the City and provides regulations for Marijuana Outlets. One of the criteria of the SDMC is the minimum separation requirements between an Outlet and other specified uses. SDMC Section 141.0504(a) requires a 1,000-foot separation from resource and population–based parks, other marijuana outlets, churches, child care centers, playgrounds, libraries owned and operated by the City of San Diego, minor-oriented facilities, residential care facilities, and schools including private or public institutions of learning providing instruction in kindergarten and grades One to Twelve. In addition there is a minimum distance requirement of 100 feet from all residentially zoned properties. Per SDMC Section 113.0225(c), when measuring distance between uses, natural topographical barriers and constructed barriers such as freeways or flood control channels that would impede direct physical access between the uses can be taken into consideration. In such cases, the distance is measured as the most direct route around the barrier in a manner that establishes direct access.

Page 4

City staff has reviewed the 1,000-foot radius map (Attachment 6) and 1,000-foot spreadsheet exhibit (Attachment 7) provided by the applicant identifying all the existing uses. City staff has determined the project complies with the separation requirements as explained below.

<u>Audeo Charter School and Mission Trails Church Mission Valley</u> - Audeo Charter School, located at 7510 Hazard Center Drive, Suite 611, and Mission Trails Church Mission Valley, located at 7510 Hazard Center Drive, Suite 100, are located in the Hazard Shopping Center. Hazard Shopping Center is located southwest of the project site, west of Frazee Road. There are existing constructed barriers including a drainage channel, retaining walls, landscaping, and fences that would impede direct physical access between the uses. In accordance with SDMC Section 113.0225(c), where there is a natural topographical barrier or constructed barrier, distance can be measured as the most direct route around the barrier in a manner that establishes direct access. A direct public route to both sites from the proposed Marijuana Outlet would be greater than 1,000 feet (Attachment 8). Therefore, the proposed Marijuana Outlet is in compliance with the minimum separation requirements.