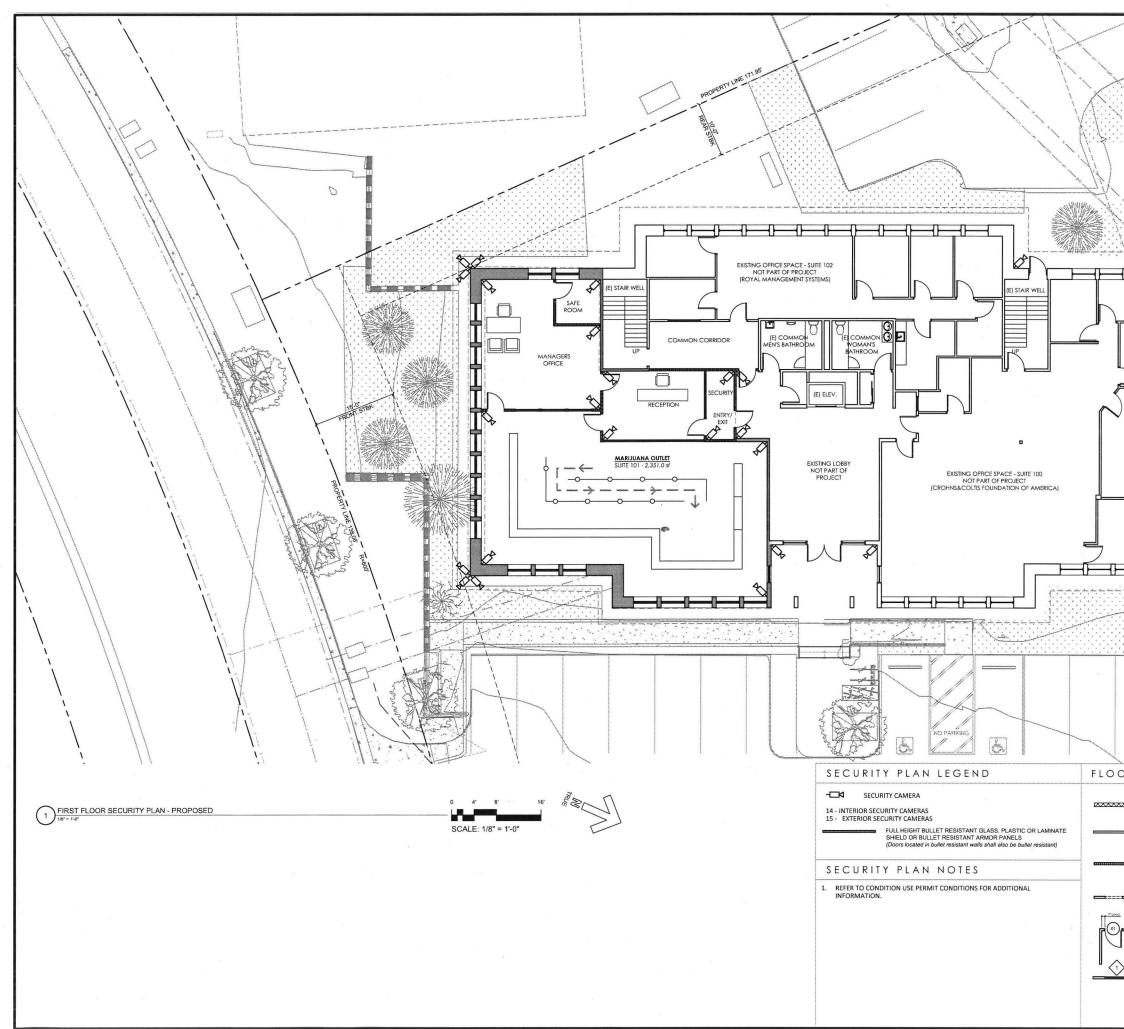

#### **Operational and Security Requirements:**

The proposed Outlet is subject to specific operational requirements and restrictions as set forth in SDMC Section 141.0504 (b) through (m), which are incorporated as conditions in the CUP (Attachment 5). These include prohibition of consultation by medical professionals on-site, prohibition of the use of specified vending machines except by a responsible person (as defined by the SDMC), provision of interior and exterior lighting, operable cameras, alarms, and a security guard, restriction of hours of operation to between 7:00 am and 9:00 pm daily, maintenance of area and adjacent public sidewalks free of litter and graffiti, and removal of graffiti within 24 hours, and restriction of signage to business name, two-colors signs, and alphabetic characters. Outlets must also comply with SDMC Chapter 4, Article 2, Division 15 which provides guidelines for lawful operation.

The applicant has also voluntarily agreed to the following additional security conditions in order to improve the safety of customers and the surrounding neighborhood and also to prevent any potential adverse impacts on the community:

- The provision of operable surveillance cameras and a metal detector;
- Use of cameras with a recording device that maintains records for a minimum of 30 days;
- Two security guards must be on the premises during business hours, and at least one security guard must be on the premises 24 hours a day, seven days a week;
- Installation of bullet resistant glass, plastic, or laminate shield at the reception area to protect employees; and
- Installation of bullet resistant armor panels or solid grouted masonry block walls, designed by a licensed professional, in common areas with other tenants, and within the vault room.

19. The Owner/Permittee shall install and maintain operable security cameras and a metal detector for security to the satisfaction of Development Services Department. The security cameras shall have and use a recording device that maintains the recordings for a minimum of 30 days. This Marijuana Outlet shall also include alarms and two security guards. The security guards shall be licensed by the State of California. Two security guards must be on the premises during business hours. At least one security guard must be on the premises 24 hours a day, seven days a week. The security guards should only be engaged in activities related to providing security for the Marijuana Outlet, except on an incidental basis.

20. The Owner/Permittee shall install a combination of full-height bullet resistant glass, plastic or laminate shield and bullet resistant armor panels or solid grouted masonry block walls, designed by a licensed professional, at the reception area.

21. The Owner/Permittee shall install full-height bullet resistant armor panels or solid grouted masonry block walls, designed by a licensed professional, at all walls adjoining common areas and other tenants, and vault room.