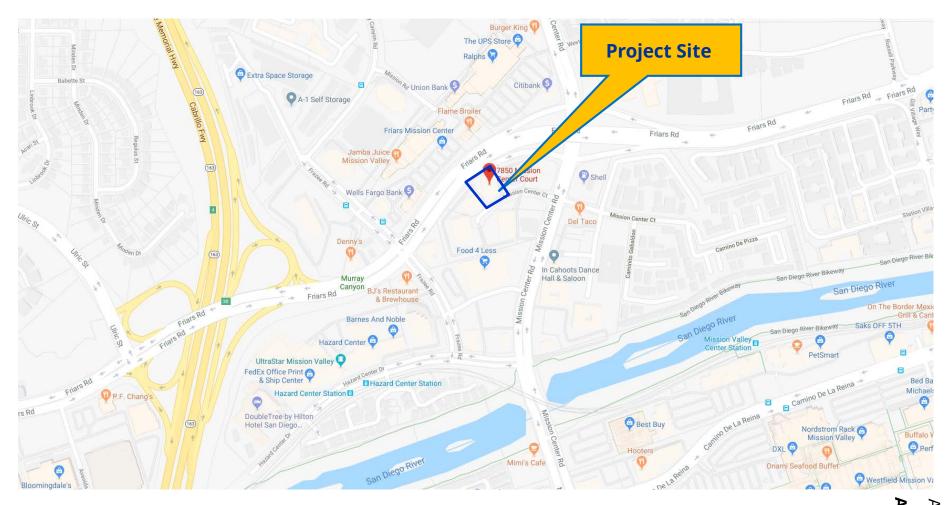

#### BACKGROUND

The project proposes a Conditional Use Permit (CUP) to operate a Marijuana Outlet (Outlet) in an existing 2,351-square-foot tenant space, Suite 101, located on the first floor of an existing 14,751-square-foot, two-story building. The 0.66-acre site is located at 7850 Mission Center Court, east of State Route 163 and west of Mission Center Road, in the MV-CO Zone of the Mission Valley Planned District within the Mission Valley Community Plan area. The site is also located within the Montgomery Field Airport Land Use Compatibility Overlay Zone, Airport Influence Area for San Diego International Airport and Montgomery Field, and the Federal Aviation Authority Part 77 Noticing Area Overlay Zone within Council District 7. Adjacent uses include two-story commercial office buildings to the east, west, and south. Friars Road, a 6-lane major circulation element street, is to the north. The site is designated for Commercial Office by the Mission Valley Community Plan.

The 0.66-acre site is located at 7850 Mission Center Court, east of State Route 163, in the MV-CO Zone of the Mission Valley Planned District (MVPD) within the Mission Valley Community Plan (MVCP) area. The project site is also located within Montgomery Field Airport Land Use Compatibility Overlay Zone, Airport Influence Area for San Diego International Airport and Montgomery Field, and the Federal Aviation Authority Part 77 Noticing Area Overlay Zone within Council District 7. The site is designated for Commercial Office use by the MVCP (Attachment 2).

The site is currently developed with an existing commercial building constructed in 1972. The existing building includes several professional office and commercial service suites. Adjacent uses include two-story commercial office buildings to the east, west, and south. Friars Road, a 6-lane major circulation element street, is to the north.