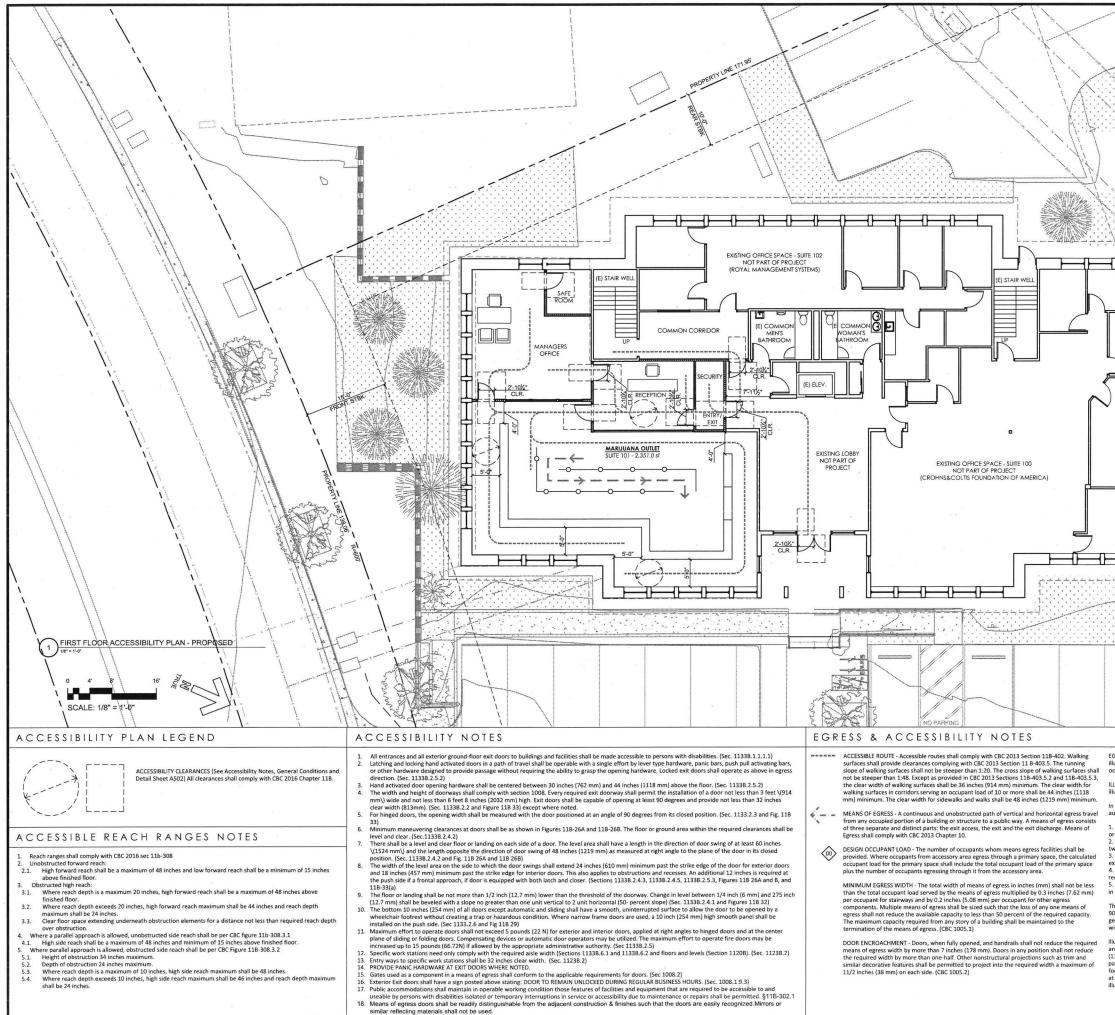

#### Project Description:

The Marijuana Outlet proposes interior improvements that include an entry and security check area, reception, dispensary area, and office totaling 2,351 square-feet in Gross Floor Area. The Marijuana Outlet is required to have and proposes 36 off-street parking spaces. Nine of these 36 spaces are shared with the adjacent property through a shared parking agreement. The project proposes to restrict Suites 201, 205, 208, and 208A, located on the second floor of the building and totaling 2,435 square-feet, to be vacant throughout the duration of the CUP as proposed by Condition No. 31 (Attachment 5). The vacant floor space shall not be leased or used for any purpose, including storage. The proposed tenant improvements would comply with the California Building Code, Plumbing Code, Mechanical Code, Electrical Code, Fire Code and all adopted referenced standards, and would be reviewed for conformance during the construction permit application phase. Public improvements would include the replacement of the existing curb ramp, and new 24-foot wide driveway consistent with current City Standards. The project would also construct an American Disabilities Act (ADA) accessible path of travel from the Mission Center Court public right-of-way to the building entrance.