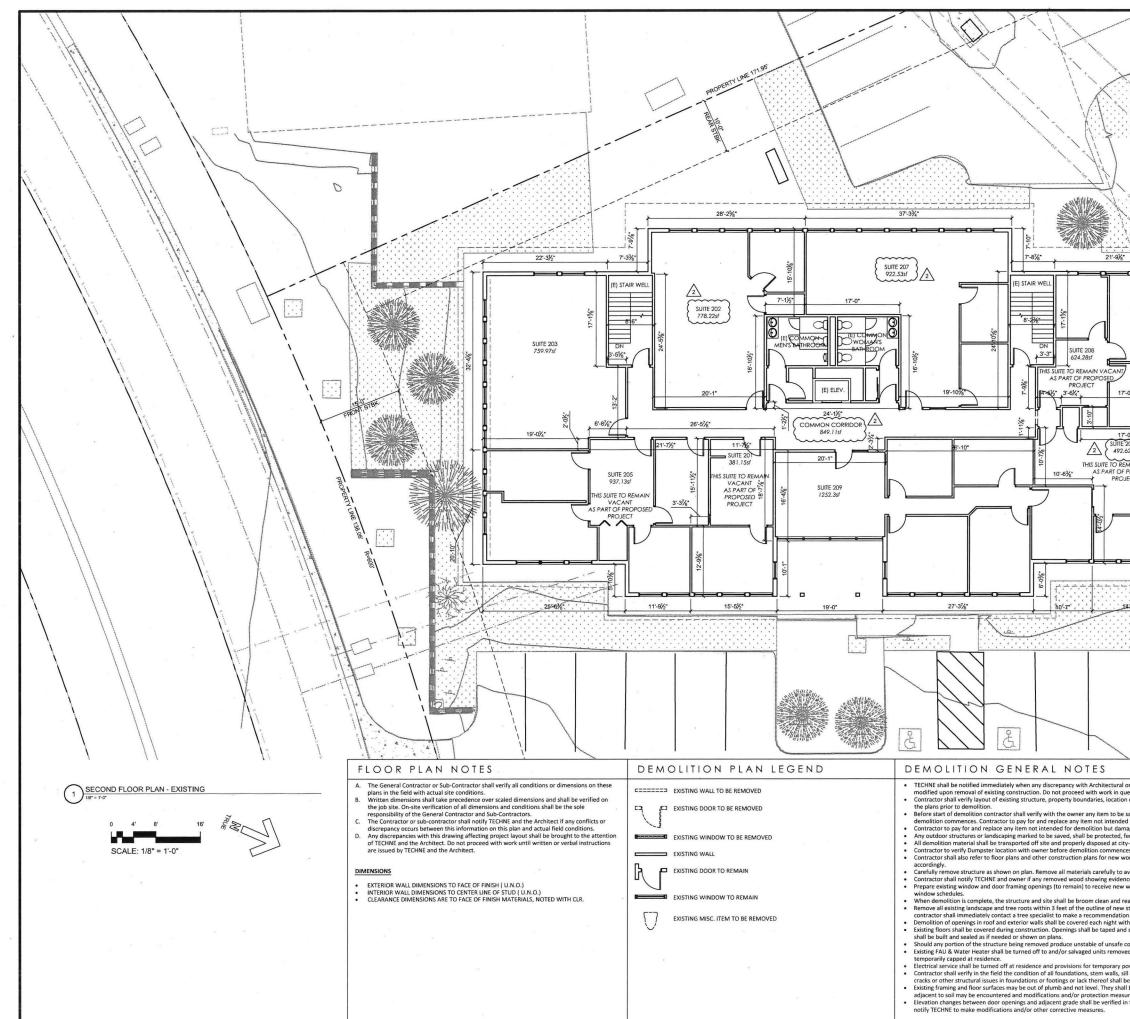

#### Project Description:

The Marijuana Outlet proposes interior improvements that include an entry and security check area, reception, dispensary area, and office totaling 2,351 square-feet in Gross Floor Area. The Marijuana Outlet is required to have and proposes 36 off-street parking spaces. Nine of these 36 spaces are shared with the adjacent property through a shared parking agreement. The project proposes to restrict Suites 201, 205, 208, and 208A, located on the second floor of the building and totaling 2,435 square-feet, to be vacant throughout the duration of the CUP as proposed by Condition No. 31 (Attachment 5). The vacant floor space shall not be leased or used for any purpose, including storage. The proposed tenant improvements would comply with the California Building Code, Plumbing Code, Mechanical Code, Electrical Code, Fire Code and all adopted referenced standards, and would be reviewed for conformance during the construction permit application phase. Public improvements would include the replacement of the existing curb ramp, and new 24-foot wide driveway consistent with current City Standards. The project would also construct an American Disabilities Act (ADA) accessible path of travel from the Mission Center Court public right-of-way to the building entrance.

The project is proposed within an existing structure constructed in 1972 in accordance with all applicable development regulations. The Outlet is required to have 36 off-street parking spaces. The Outlet proposes 36 off-street parking spaces. Nine of these 36 spaces are shared with the adjacent property through a shared parking agreement. The project is required to provide 73 off-street parking spaces, 36 for the proposed 2,351-square-foot Outlet and 37 for the remaining office/commercial service uses. The project will retain 2,435

square-feet of building floor area as vacant within the 14,751-square-foot building and remain unoccupied during the term of the CUP.

The CUP for the project includes various conditions and corresponding exhibits of approval relevant to achieving compliance with all the relevant regulations of the SDMC for an Outlet. No variance or deviations are requested as part of this application, nor are any required to approve the CUP. Therefore, the proposed development will comply with the regulations of the Land Development Code.

31. The proposed 2,351-square-foot Marijuana Outlet shall lease an additional 2,435-square-feet within the 14,751-square-foot building and retain it as vacant space. The lease shall specifically state that the additional 2,435-square-feet of leased space is to be kept vacant and not to be occupied at any time during the entire term, for any use whatsoever, including storage space.