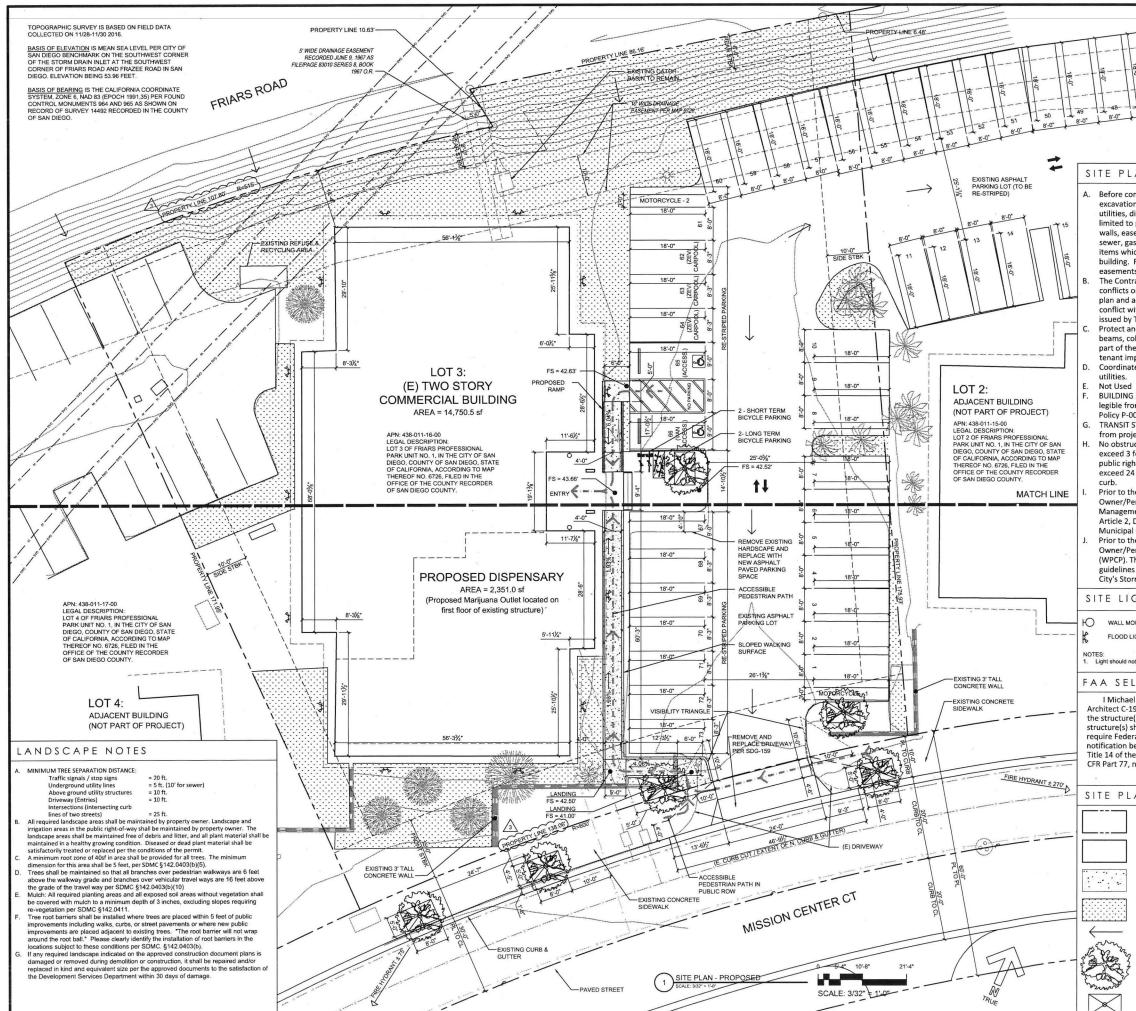

#### BACKGROUND

The project proposes a Conditional Use Permit (CUP) to operate a Marijuana Outlet (Outlet) in an existing 2,351-square-foot tenant space, Suite 101, located on the first floor of an existing 14,751-square-foot, two-story building. The 0.66-acre site is located at 7850 Mission Center Court, east of State Route 163 and west of Mission Center Road, in the MV-CO Zone of the Mission Valley Planned District within the Mission Valley Community Plan area. The site is also located within the Montgomery Field Airport Land Use Compatibility Overlay Zone, Airport Influence Area for San Diego International Airport and Montgomery Field, and the Federal Aviation Authority Part 77 Noticing Area Overlay Zone within Council District 7. Adjacent uses include two-story commercial office buildings to the east, west, and south. Friars Road, a 6-lane major circulation element street, is to the north. The site is designated for Commercial Office by the Mission Valley Community Plan.

The site is currently developed with an existing commercial building constructed in 1972. The existing building includes several professional office and commercial service suites. Adjacent uses include two-story commercial office buildings to the east, west, and south. Friars Road, a 6-lane major circulation element street, is to the north.

#### Project Description:

The Marijuana Outlet proposes interior improvements that include an entry and security check area, reception, dispensary area, and office totaling 2,351 square-feet in Gross Floor Area. The Marijuana Outlet is required to have and proposes 36 off-street parking spaces. Nine of these 36 spaces are shared with the adjacent property through a shared parking agreement. The project proposes to restrict Suites 201, 205, 208, and 208A, located on the second floor of the building and totaling 2,435 square-feet, to be vacant throughout the duration of the CUP as proposed by Condition No. 31 (Attachment 5). The vacant floor space shall not be leased or used for any purpose, including storage. The proposed tenant improvements would comply with the California Building Code, Plumbing Code, Mechanical Code, Electrical Code, Fire Code and all adopted referenced standards, and would be reviewed for conformance during the construction permit application phase. Public improvements would include the replacement of the existing curb ramp, and new 24-foot wide driveway consistent with current City Standards. The project would also construct an American Disabilities Act (ADA) accessible path of travel from the Mission Center Court public right-of-way to the building entrance.