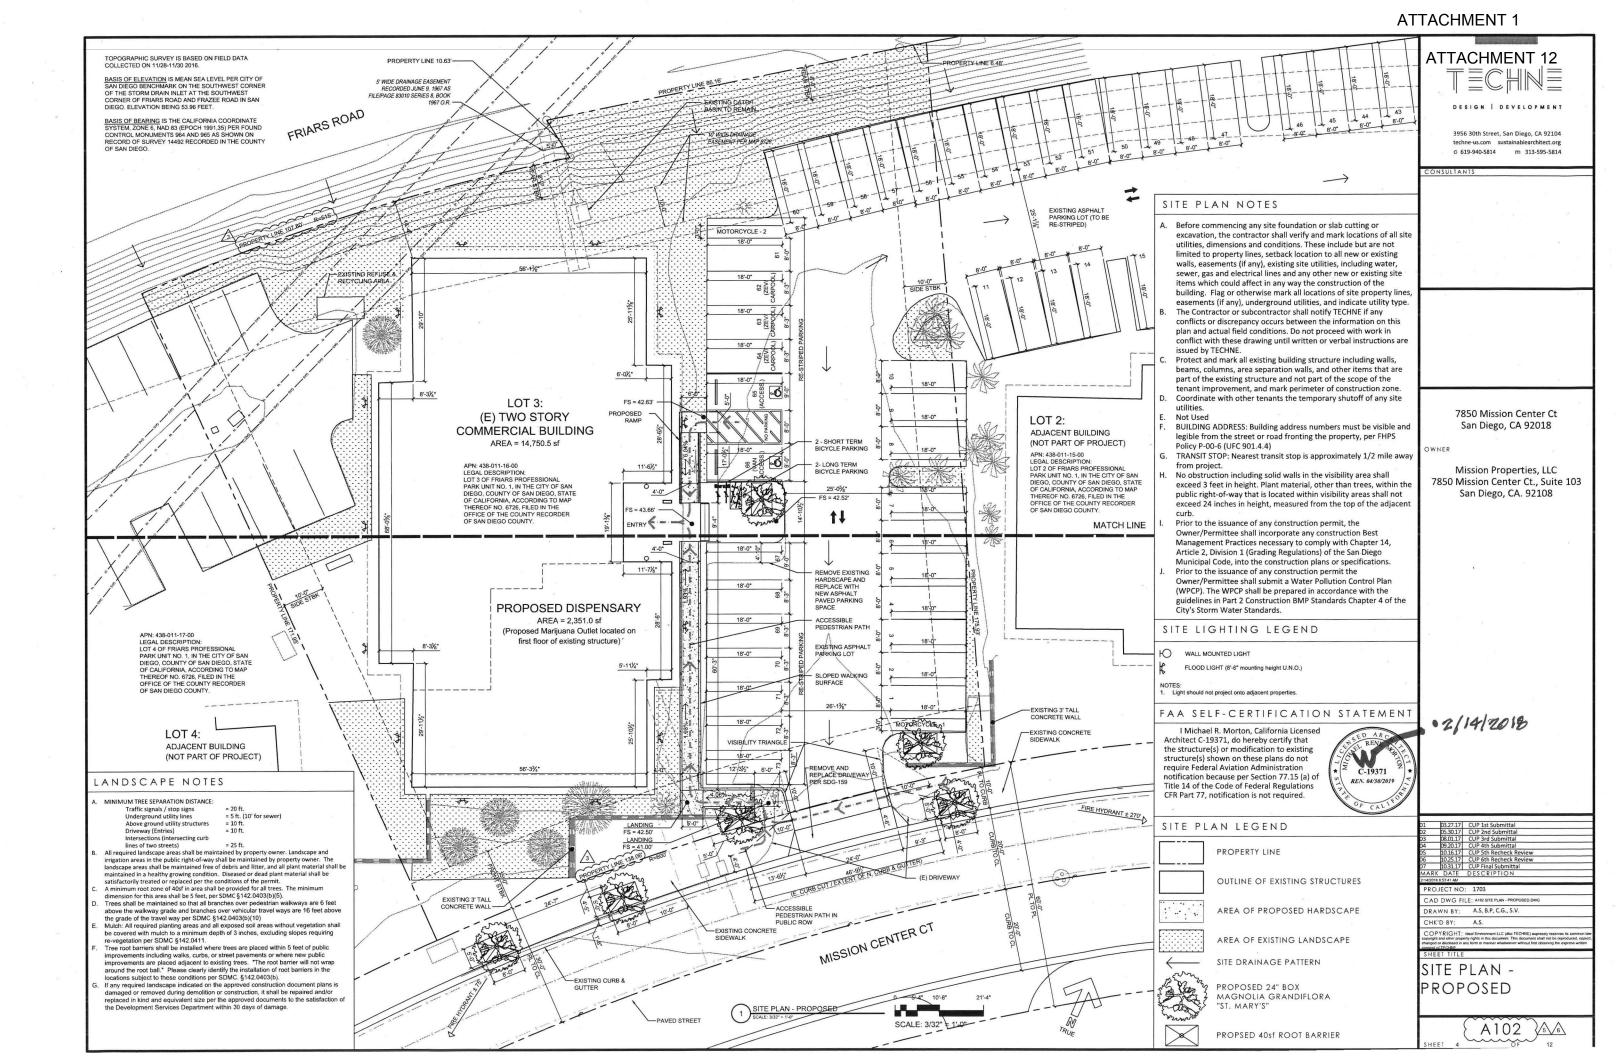

#### Project Description:

The Marijuana Outlet proposes interior improvements that include an entry and security check area, reception, dispensary area, and office totaling 2,351 square-feet in Gross Floor Area. The Marijuana Outlet is required to have and proposes 36 off-street parking spaces. Nine of these 36 spaces are shared with the adjacent property through a shared parking agreement. The project proposes to restrict Suites 201, 205, 208, and 208A, located on the second floor of the building and totaling 2,435 square-feet, to be vacant throughout the duration of the CUP as proposed by Condition No. 31 (Attachment 5). The vacant floor space shall not be leased or used for any purpose, including storage. The proposed tenant improvements would comply with the California Building Code, Plumbing Code, Mechanical Code, Electrical Code, Fire Code and all adopted referenced standards, and would be reviewed for conformance during the construction permit application phase. Public improvements would include the replacement of the existing curb ramp, and new 24-foot wide driveway consistent with current City Standards. The project would also construct an American Disabilities Act (ADA) accessible path of travel from the Mission Center Court public right-of-way to the building entrance.

#### Separation Requirements:

The SDMC allows the operation of Outlets in specific land use zones of the City and provides regulations for Marijuana Outlets. One of the criteria of the SDMC is the minimum separation requirements between an Outlet and other specified uses. SDMC Section 141.0504(a) requires a 1,000-foot separation from resource and population–based parks, other marijuana outlets, churches, child care centers, playgrounds, libraries owned and operated by the City of San Diego, minor-oriented facilities, residential care facilities, and schools including private or public institutions of learning providing instruction in kindergarten and grades One to Twelve. In addition there is a minimum distance requirement of 100 feet from all residentially zoned properties. Per SDMC Section 113.0225(c), when measuring distance between uses, natural topographical barriers and constructed barriers such as freeways or flood control channels that would impede direct physical access between the uses can be taken into consideration. In such cases, the distance is measured as the most direct route around the barrier in a manner that establishes direct access.

<u>Audeo Charter School and Mission Trails Church Mission Valley</u> - Audeo Charter School, located at 7510 Hazard Center Drive, Suite 611, and Mission Trails Church Mission Valley, located at 7510 Hazard Center Drive, Suite 100, are located in the Hazard Shopping Center. Hazard Shopping Center is located southwest of the project site, west of Frazee Road. There are existing constructed barriers including a drainage channel, retaining walls, landscaping, and fences that would impede direct physical access between the uses. In accordance with SDMC Section 113.0225(c), where there is a natural topographical barrier or constructed barrier, distance can be measured as the most direct route around the barrier in a manner that establishes direct access. A direct public route to both sites from the proposed Marijuana Outlet would be greater than 1,000 feet (Attachment 8). Therefore, the proposed Marijuana Outlet is in compliance with the minimum separation requirements.

Pursuant to SDMC Section 141.0504(a), Outlets are subject to separation requirements including a 1,000-foot separation from resource and population-based parks, other Outlets, churches, child care centers, playgrounds, libraries owned and operated by the City of San Diego, minor oriented facilities, residential care facilities, and schools including private or public institutions of learning providing instruction in kindergarten or grades One to Twelve. There is also a minimum distance requirement of 100 feet from a residential zone.

Distance between uses is measured between property lines in accordance with SDMC Section 113.0225. Pursuant to SDMC Section 113.0225(c), where there is a natural topographical barrier or constructed barrier, distance is measured as the most direct route around the barrier in a manner that establishes direct access. The property line of the Outlet to the property line of the school (Audeo Charter School) and church (Mission Trails Church Mission Valley) is less than 1,000-feet. However, there are existing constructed barriers that will impede direct physical access between the Outlet and the school, and the Outlet and the church. Direct, public pedestrian paths of travel, from the project site to the school and church, around constructed barriers are greater than 1,000 feet. In addition, no residential zone is located 100-feet from the Outlet. Therefore, the proposed Outlet is in compliance with the required separation requirements.

The project is proposed within an existing structure constructed in 1972 in accordance with all applicable development regulations. The Outlet is required to have 36 off-street parking spaces. The Outlet proposes 36 off-street parking spaces. Nine of these 36 spaces are shared with the adjacent property through a shared parking agreement. The project is required to provide 73 off-street parking spaces, 36 for the proposed 2,351-square-foot Outlet and 37 for the remaining office/commercial service uses. The project will retain 2,435