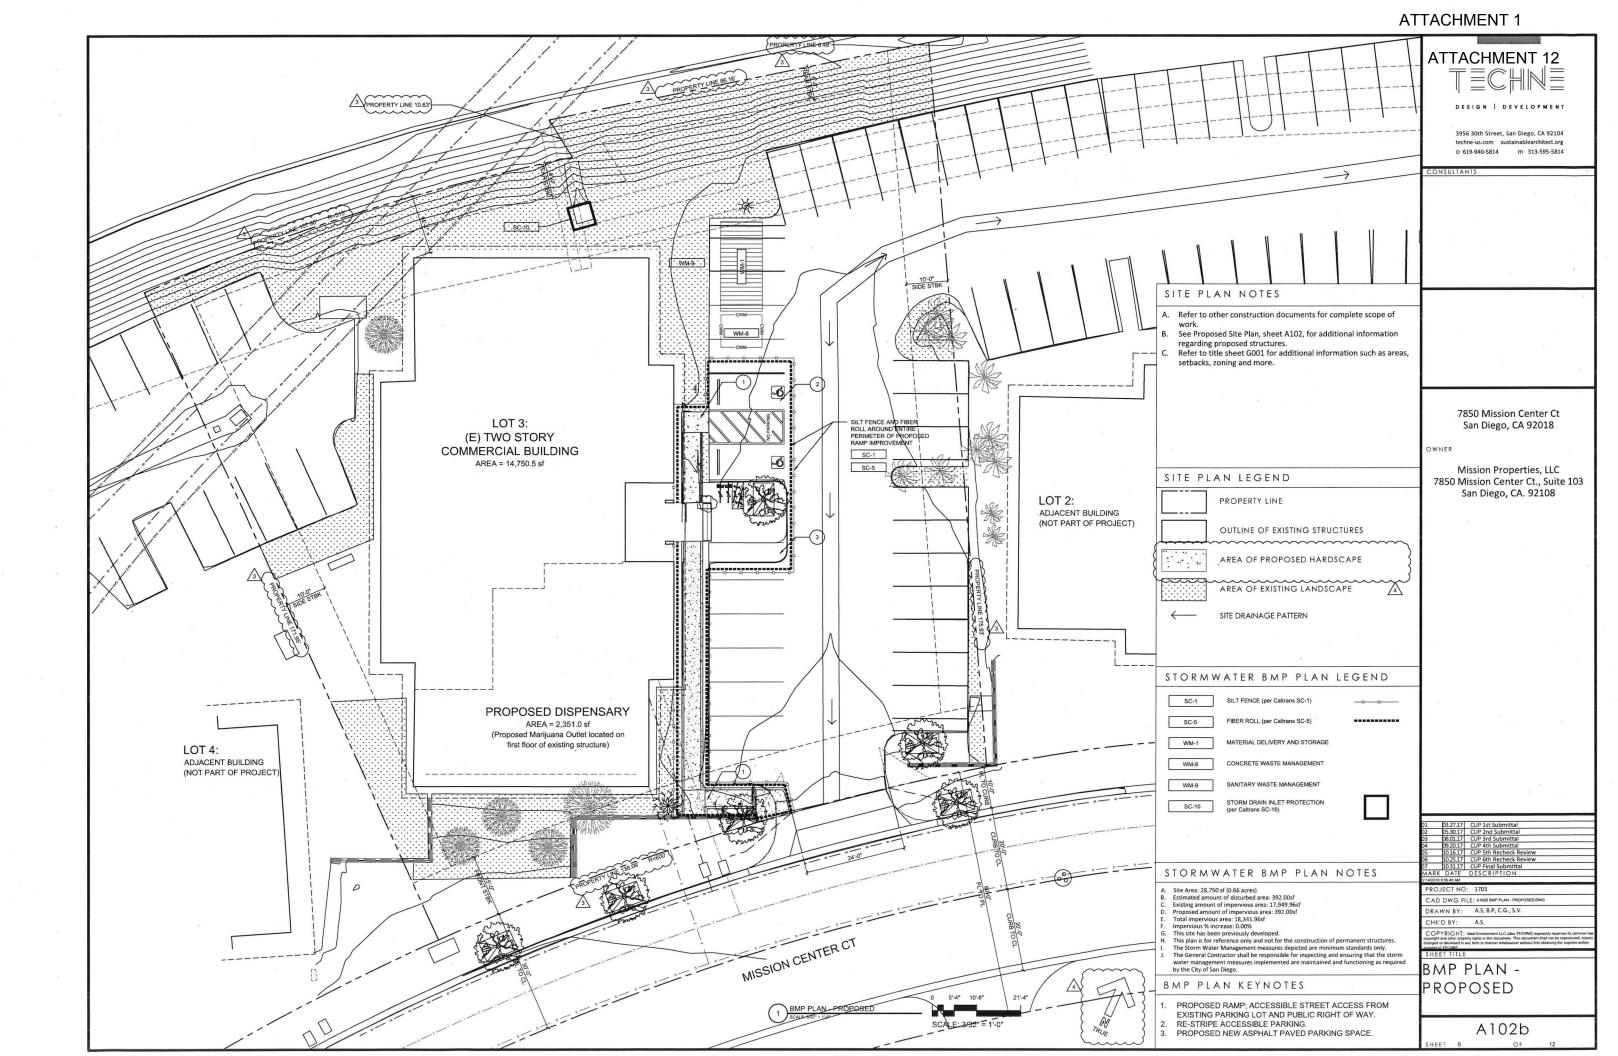

#### Project Description:

The Marijuana Outlet proposes interior improvements that include an entry and security check area, reception, dispensary area, and office totaling 2,351 square-feet in Gross Floor Area. The Marijuana Outlet is required to have and proposes 36 off-street parking spaces. Nine of these 36 spaces are shared with the adjacent property through a shared parking agreement. The project proposes to restrict Suites 201, 205, 208, and 208A, located on the second floor of the building and totaling 2,435 square-feet, to be vacant throughout the duration of the CUP as proposed by Condition No. 31 (Attachment 5). The vacant floor space shall not be leased or used for any purpose, including storage. The proposed tenant improvements would comply with the California Building Code, Plumbing Code, Mechanical Code, Electrical Code, Fire Code and all adopted referenced standards, and would be reviewed for conformance during the construction permit application phase. Public improvements would include the replacement of the existing curb ramp, and new 24-foot wide driveway consistent with current City Standards. The project would also construct an American Disabilities Act (ADA) accessible path of travel from the Mission Center Court public right-of-way to the building entrance.

42. Prior to the issuance of any construction permit, the Owner/Permittee shall incorporate any construction Best Management Practices necessary to comply with Chapter 14, Article 2, Division 1 (Grading Regulations) of the San Diego Municipal Code, into the construction plans or specifications.

43. Prior to the issuance of any construction permit, the Owner/Permittee shall submit a Water Pollution Control Plan (WPCP). The WPCP shall be prepared in accordance with the guidelines in Appendix E of the City's Storm Water Standards.