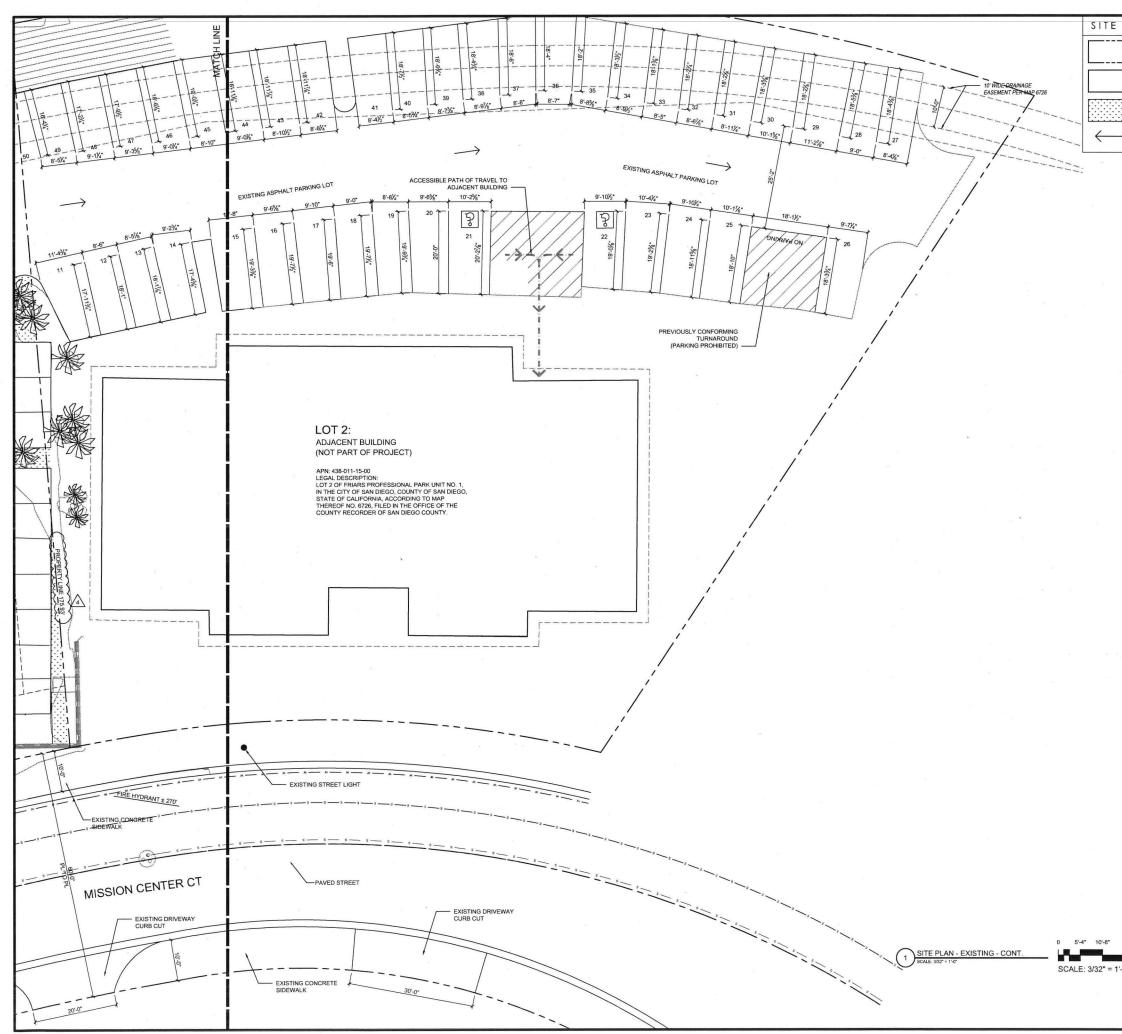

The 0.66-acre site is located at 7850 Mission Center Court, east of State Route 163, in the MV-CO Zone of the Mission Valley Planned District (MVPD) within the Mission Valley Community Plan (MVCP) area. The project site is also located within Montgomery Field Airport Land Use Compatibility Overlay Zone, Airport Influence Area for San Diego International Airport and Montgomery Field, and the Federal Aviation Authority Part 77 Noticing Area Overlay Zone within Council District 7. The site is designated for Commercial Office use by the MVCP (Attachment 2).

The site is currently developed with an existing commercial building constructed in 1972. The existing building includes several professional office and commercial service suites. Adjacent uses include two-story commercial office buildings to the east, west, and south. Friars Road, a 6-lane major circulation element street, is to the north.