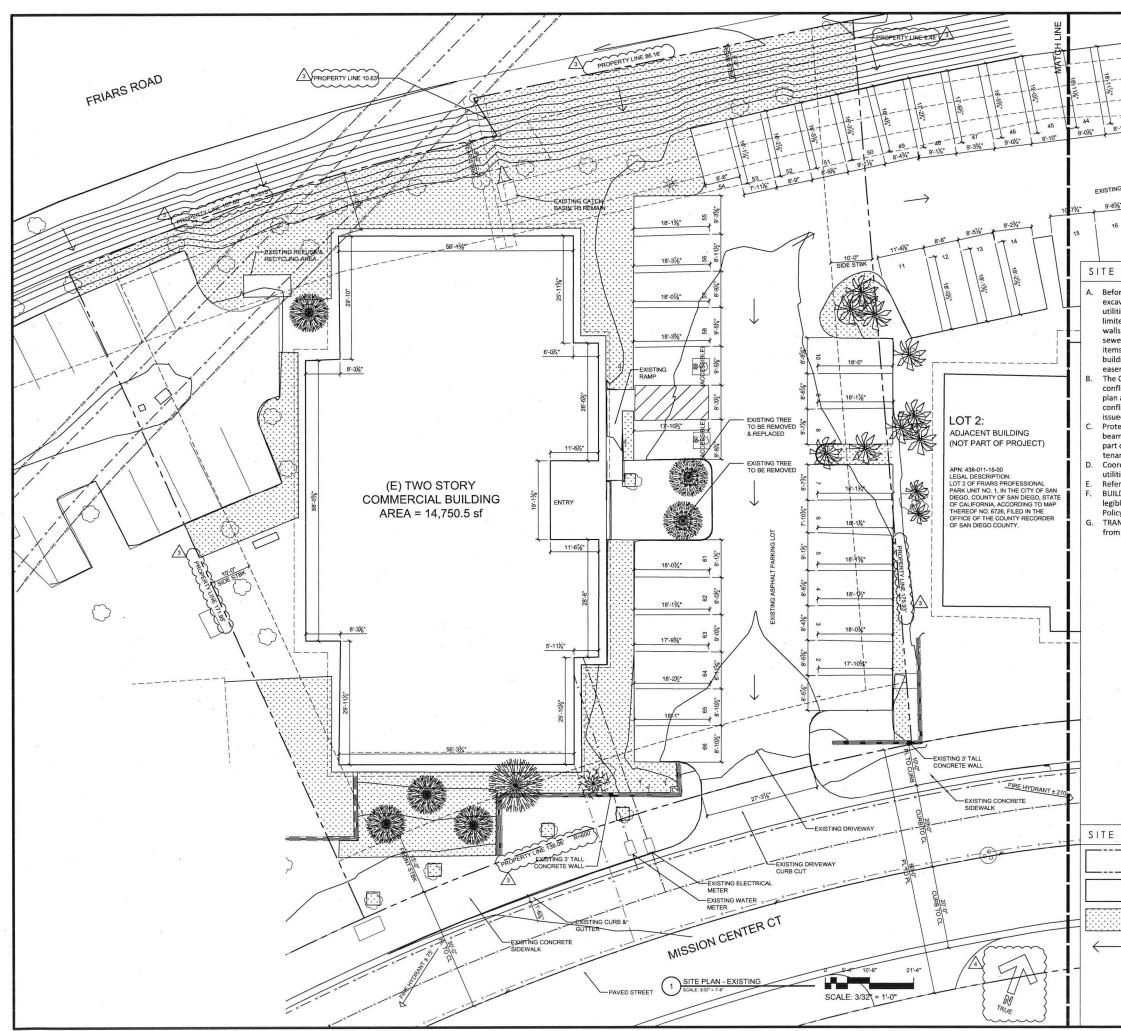

#### BACKGROUND

The project proposes a Conditional Use Permit (CUP) to operate a Marijuana Outlet (Outlet) in an existing 2,351-square-foot tenant space, Suite 101, located on the first floor of an existing 14,751-square-foot, two-story building. The 0.66-acre site is located at 7850 Mission Center Court, east of State Route 163 and west of Mission Center Road, in the MV-CO Zone of the Mission Valley Planned District within the Mission Valley Community Plan area. The site is also located within the Montgomery Field Airport Land Use Compatibility Overlay Zone, Airport Influence Area for San Diego International Airport and Montgomery Field, and the Federal Aviation Authority Part 77 Noticing Area Overlay Zone within Council District 7. Adjacent uses include two-story commercial office buildings to the east, west, and south. Friars Road, a 6-lane major circulation element street, is to the north. The site is designated for Commercial Office by the Mission Valley Community Plan.

#### Project Description:

The Marijuana Outlet proposes interior improvements that include an entry and security check area, reception, dispensary area, and office totaling 2,351 square-feet in Gross Floor Area. The Marijuana Outlet is required to have and proposes 36 off-street parking spaces. Nine of these 36 spaces are shared with the adjacent property through a shared parking agreement. The project proposes to restrict Suites 201, 205, 208, and 208A, located on the second floor of the building and totaling 2,435 square-feet, to be vacant throughout the duration of the CUP as proposed by Condition No. 31 (Attachment 5). The vacant floor space shall not be leased or used for any purpose, including storage. The proposed tenant improvements would comply with the California Building Code, Plumbing Code, Mechanical Code, Electrical Code, Fire Code and all adopted referenced standards, and would be reviewed for conformance during the construction permit application phase. Public improvements would include the replacement of the existing curb ramp, and new 24-foot wide driveway consistent with current City Standards. The project would also construct an American Disabilities Act (ADA) accessible path of travel from the Mission Center Court public right-of-way to the building entrance.

The project is proposed within an existing structure constructed in 1972 in accordance with all applicable development regulations. The Outlet is required to have 36 off-street parking spaces. The Outlet proposes 36 off-street parking spaces. Nine of these 36 spaces are shared with the adjacent property through a shared parking agreement. The project is required to provide 73 off-street parking spaces, 36 for the proposed 2,351-square-foot Outlet and 37 for the remaining office/commercial service uses. The project will retain 2,435