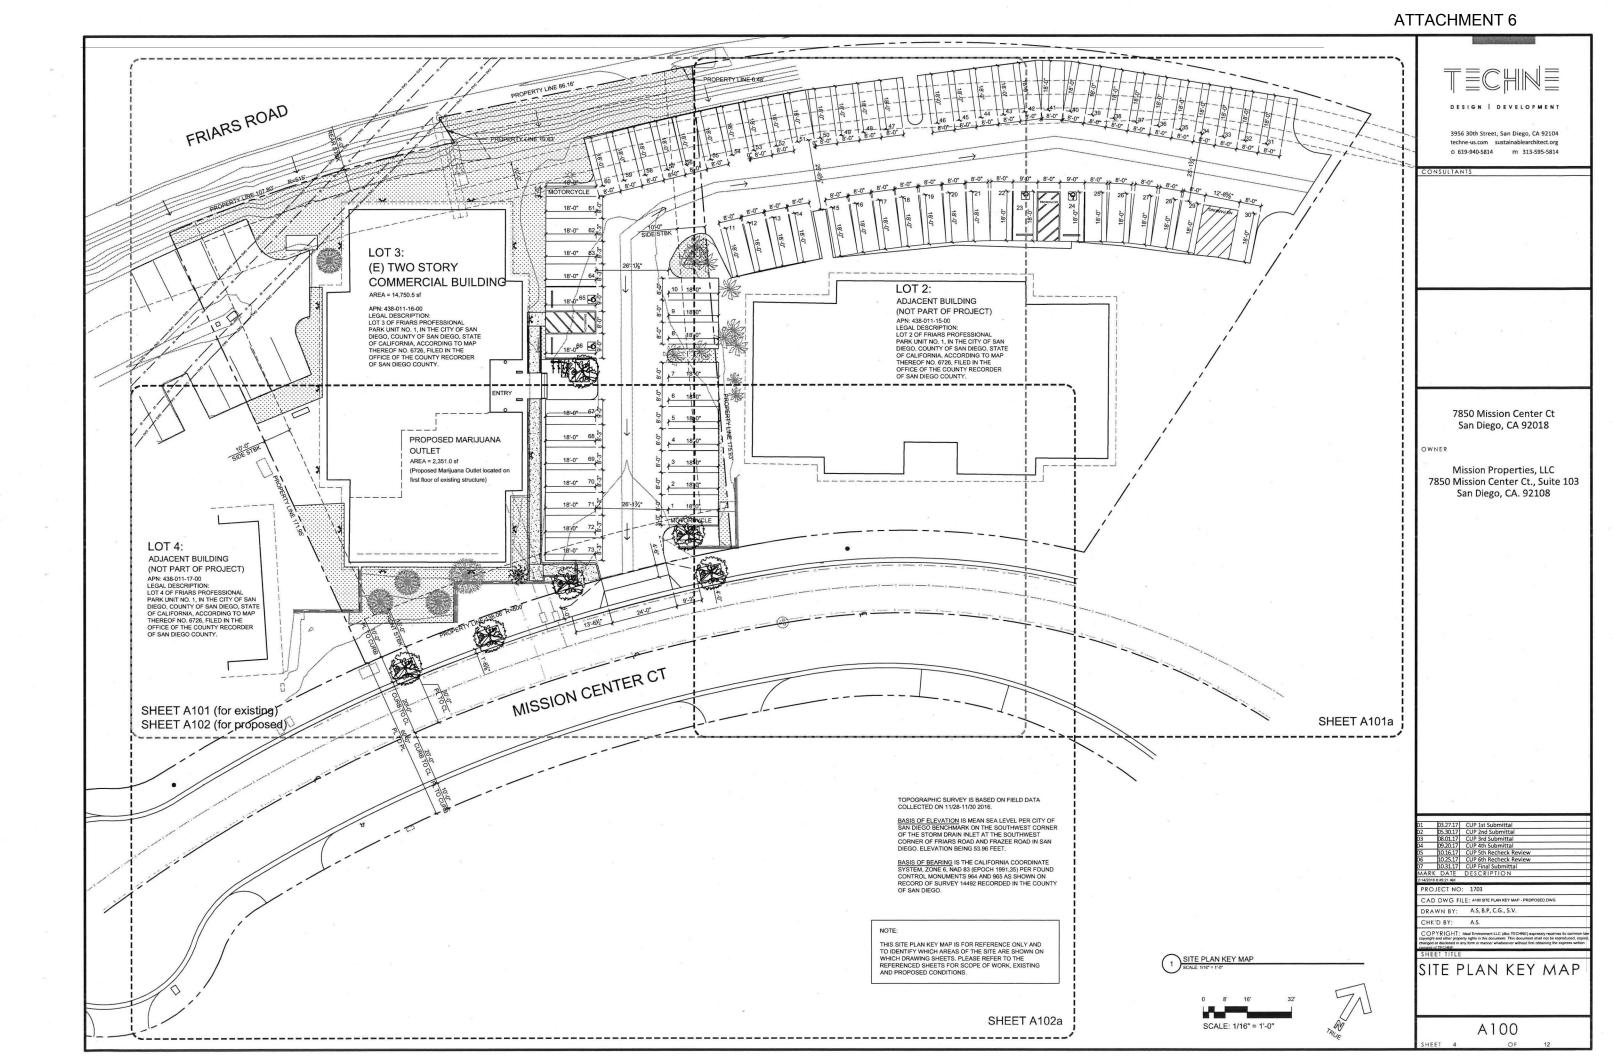

#### BACKGROUND

The project proposes a Conditional Use Permit (CUP) to operate a Marijuana Outlet (Outlet) in an existing 2,351-square-foot tenant space, Suite 101, located on the first floor of an existing 14,751-square-foot, two-story building. The 0.66-acre site is located at 7850 Mission Center Court, east of State Route 163 and west of Mission Center Road, in the MV-CO Zone of the Mission Valley Planned District within the Mission Valley Community Plan area. The site is also located within the Montgomery Field Airport Land Use Compatibility Overlay Zone, Airport Influence Area for San Diego International Airport and Montgomery Field, and the Federal Aviation Authority Part 77 Noticing Area Overlay Zone within Council District 7. Adjacent uses include two-story commercial office buildings to the east, west, and south. Friars Road, a 6-lane major circulation element street, is to the north. The site is designated for Commercial Office by the Mission Valley Community Plan.

The 0.66-acre site is located at 7850 Mission Center Court, east of State Route 163, in the MV-CO Zone of the Mission Valley Planned District (MVPD) within the Mission Valley Community Plan (MVCP) area. The project site is also located within Montgomery Field Airport Land Use Compatibility Overlay Zone, Airport Influence Area for San Diego International Airport and Montgomery Field, and the Federal Aviation Authority Part 77 Noticing Area Overlay Zone within Council District 7. The site is designated for Commercial Office use by the MVCP (Attachment 2).

The site is currently developed with an existing commercial building constructed in 1972. The existing building includes several professional office and commercial service suites. Adjacent uses include two-story commercial office buildings to the east, west, and south. Friars Road, a 6-lane major circulation element street, is to the north.