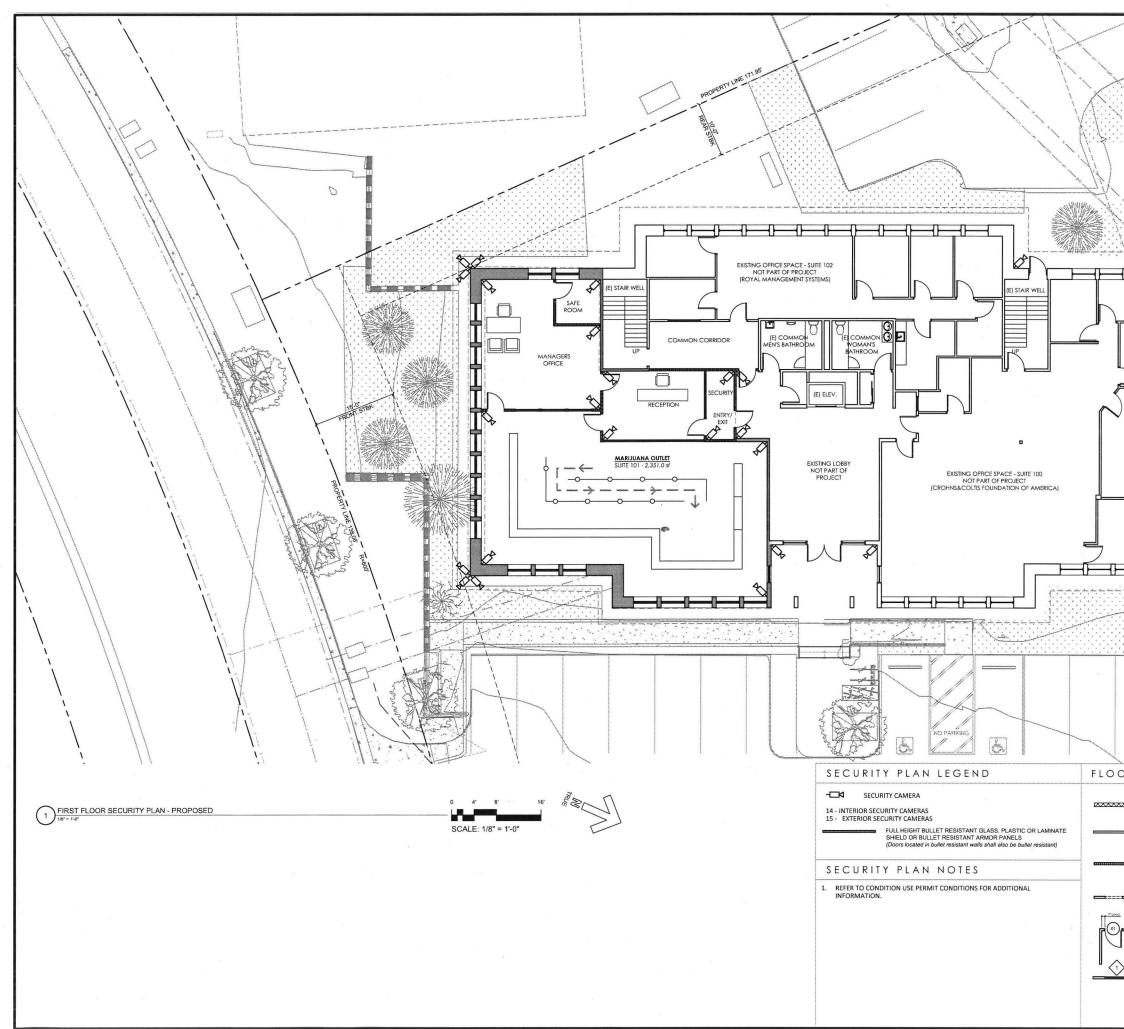

#### **Operational and Security Requirements:**

The proposed Outlet is subject to specific operational requirements and restrictions as set forth in SDMC Section 141.0504 (b) through (m), which are incorporated as conditions in the CUP (Attachment 5). These include prohibition of consultation by medical professionals on-site, prohibition of the use of specified vending machines except by a responsible person (as defined by the SDMC), provision of interior and exterior lighting, operable cameras, alarms, and a security guard, restriction of hours of operation to between 7:00 am and 9:00 pm daily, maintenance of area and adjacent public sidewalks free of litter and graffiti, and removal of graffiti within 24 hours, and restriction of signage to business name, two-colors signs, and alphabetic characters. Outlets must also comply with SDMC Chapter 4, Article 2, Division 15 which provides guidelines for lawful operation.

The applicant has also voluntarily agreed to the following additional security conditions in order to improve the safety of customers and the surrounding neighborhood and also to prevent any potential adverse impacts on the community:

- The provision of operable surveillance cameras and a metal detector;
- Use of cameras with a recording device that maintains records for a minimum of 30 days;
- Two security guards must be on the premises during business hours, and at least one security guard must be on the premises 24 hours a day, seven days a week;
- Installation of bullet resistant glass, plastic, or laminate shield at the reception area to protect employees; and
- Installation of bullet resistant armor panels or solid grouted masonry block walls, designed by a licensed professional, in common areas with other tenants, and within the vault room.