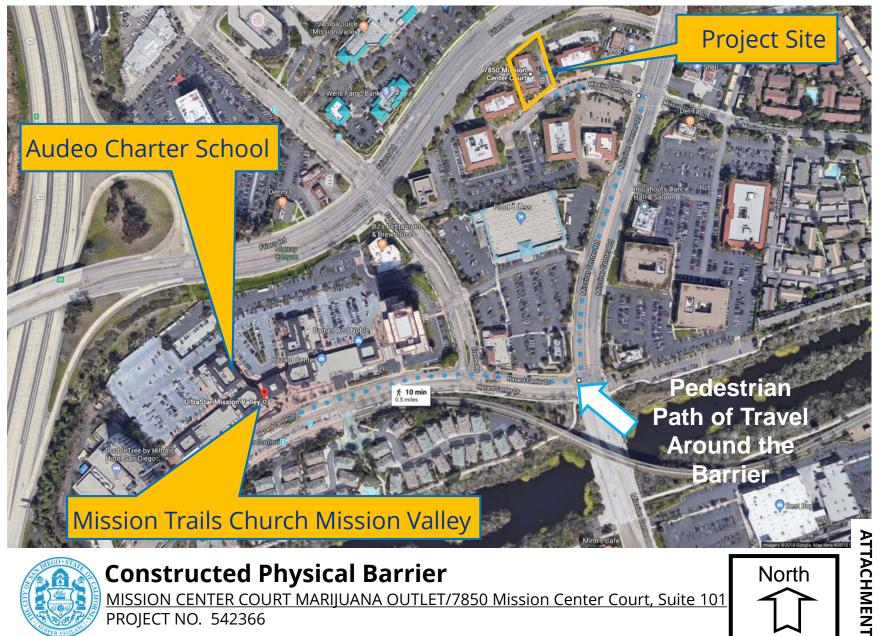

Staff Response: The Hearing Officer Report No. HO-18-020 included project information and analysis by City staff supporting approval of the Project. In accordance with SDMC Section 113.0225(c), where there is a natural topographical barrier or constructed barrier, distance can be measured as the most direct route around the barrier in a manner that establishes direct access. Staff determined there are existing constructed barriers including a drainage channel north of 7730 Hazard Center Drive, and five properties south of the Mission Center Court cul-de-sac and east of Frazee Road surrounded by retaining walls, landscaping, and fencing that would impede direct access between the Outlet and both the school, Audeo Charter School, located at 7510 Hazard Center Drive, Suite 611and the church located at located at 7510 Hazard Center Drive, Suite 100, Mission Trails Church Mission Valley.

There are no public access trails from the Hazard Shopping Center to the Mission Center Court culde-sac to allow public access directly to the proposed Outlet. A safe, direct public pedestrian path of travel from the Project site along the sidewalk and designated pedestrian crosswalk around these constructed physical barriers measures more than 1,000 feet. Staff determined the proposed Outlet complies with the required minimum separation from the existing school and existing church.

<u>Audeo Charter School and Mission Trails Church Mission Valley</u> - Audeo Charter School, located at 7510 Hazard Center Drive, Suite 611, and Mission Trails Church Mission Valley, located at 7510 Hazard Center Drive, Suite 100, are located in the Hazard Shopping Center. Hazard Shopping Center is located southwest of the project site, west of Frazee Road. There are existing constructed barriers including a drainage channel, retaining walls, landscaping, and fences that would impede direct physical access between the uses. In accordance with SDMC Section 113.0225(c), where there is a natural topographical barrier or constructed barrier, distance can be measured as the most direct route around the barrier in a manner that establishes direct access. A direct public route to both sites from the proposed Marijuana Outlet would be greater than 1,000 feet (Attachment 8). Therefore, the proposed Marijuana Outlet is in compliance with the minimum separation requirements.

Distance between uses is measured between property lines in accordance with SDMC Section 113.0225. Pursuant to SDMC Section 113.0225(c), where there is a natural topographical barrier or constructed barrier, distance is measured as the most direct route around the barrier in a manner that establishes direct access. The property line of the Outlet to the property line of the school (Audeo Charter School) and church (Mission Trails Church Mission Valley) is less than 1,000-feet. However, there are existing constructed barriers that will impede direct physical access between the Outlet and the school, and the Outlet and the church. Direct, public pedestrian paths of travel, from the project site to the school and church, around constructed barriers are greater than 1,000 feet. In addition, no residential zone is located 100-feet from the Outlet. Therefore, the proposed Outlet is in compliance with the required separation requirements.

Distance between uses is measured between property lines in accordance with SDMC Section 113.0225. Pursuant to SDMC Section 113.0225(c), where there is a natural topographical barrier or constructed barrier, distance can be measured as the most direct route around the barrier in a manner that establishes direct access. The property line of the Outlet to the property line of the school (Audeo Charter School) and church (Mission Trails Church Mission Valley) is less than 1,000-feet. However, there are existing constructed barriers that will impede direct physical access between the Outlet and the school, and the Outlet and the church. Direct, public pedestrian paths of travel, from the project site to the school and church, around existing constructed barriers are greater than 1,000 feet. In addition, no residential zone is located 100-feet from the Outlet. Therefore, the proposed Outlet is in compliance with the required separation requirements.