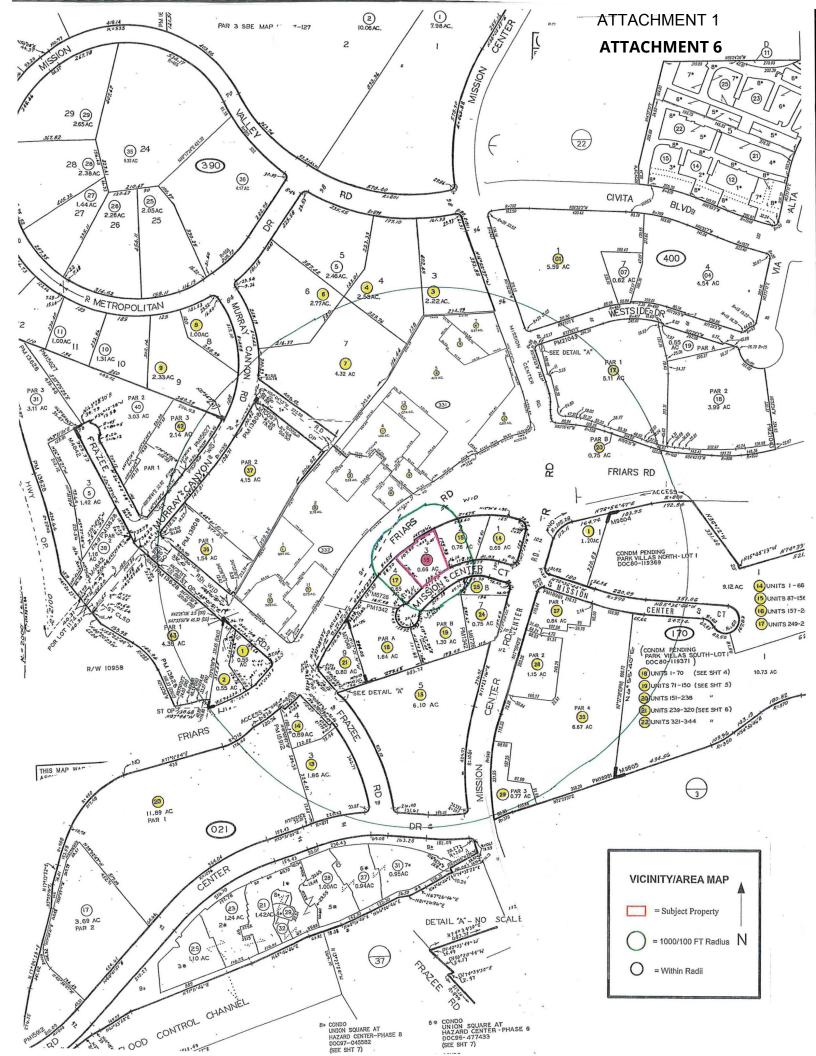

#### Separation Requirements:

The SDMC allows the operation of Outlets in specific land use zones of the City and provides regulations for Marijuana Outlets. One of the criteria of the SDMC is the minimum separation requirements between an Outlet and other specified uses. SDMC Section 141.0504(a) requires a 1,000-foot separation from resource and population–based parks, other marijuana outlets, churches, child care centers, playgrounds, libraries owned and operated by the City of San Diego, minor-oriented facilities, residential care facilities, and schools including private or public institutions of learning providing instruction in kindergarten and grades One to Twelve. In addition there is a minimum distance requirement of 100 feet from all residentially zoned properties. Per SDMC Section 113.0225(c), when measuring distance between uses, natural topographical barriers and constructed barriers such as freeways or flood control channels that would impede direct physical access between the uses can be taken into consideration. In such cases, the distance is measured as the most direct route around the barrier in a manner that establishes direct access.

Page 4

City staff has reviewed the 1,000-foot radius map (Attachment 6) and 1,000-foot spreadsheet exhibit (Attachment 7) provided by the applicant identifying all the existing uses. City staff has determined the project complies with the separation requirements as explained below.