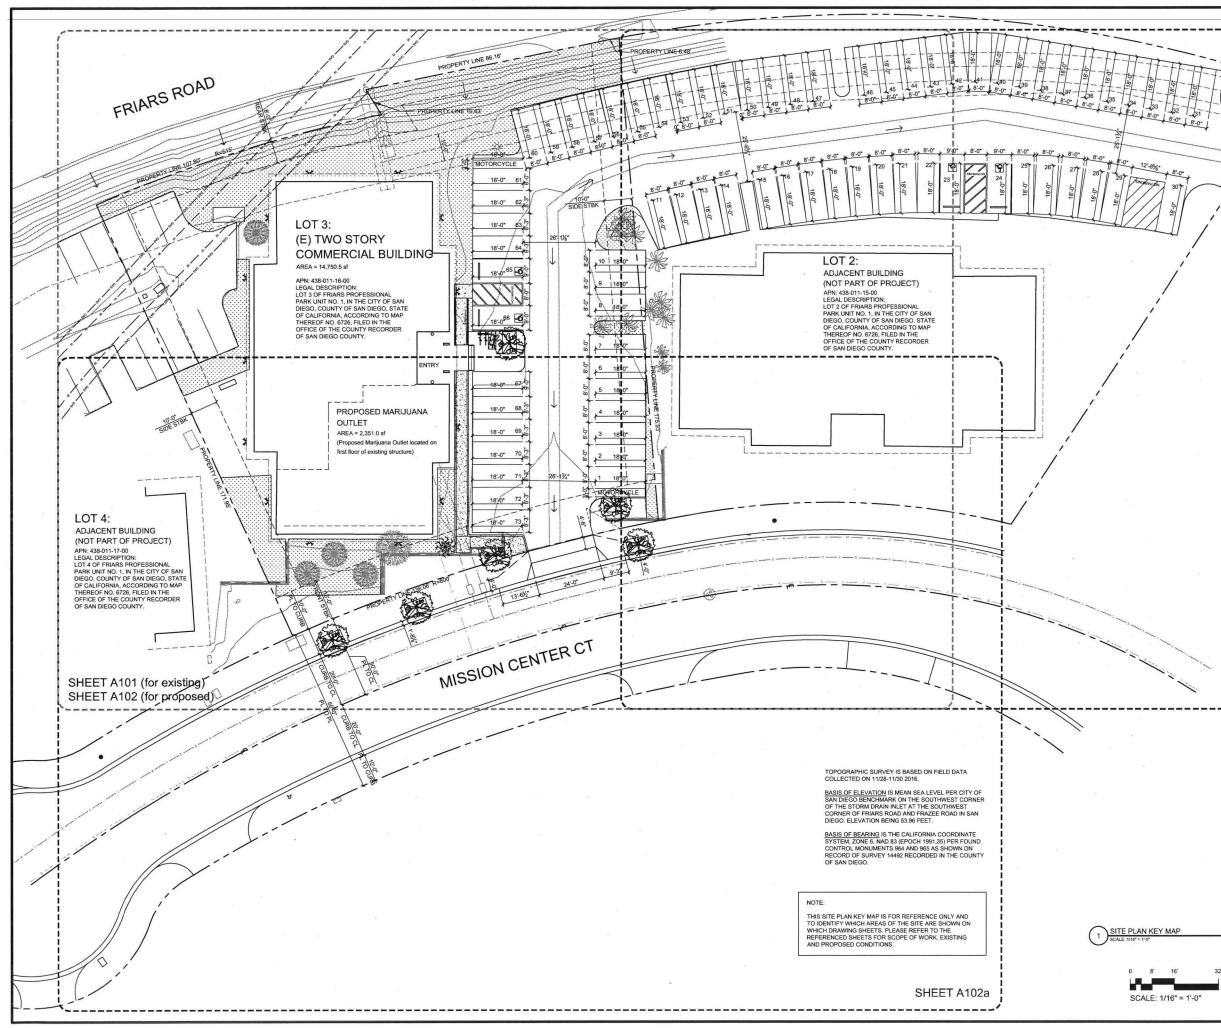

#### BACKGROUND

The project proposes a Conditional Use Permit (CUP) to operate a Marijuana Outlet (Outlet) in an existing 2,351-square-foot tenant space, Suite 101, located on the first floor of an existing 14,751-square-foot, two-story building. The 0.66-acre site is located at 7850 Mission Center Court, east of State Route 163 and west of Mission Center Road, in the MV-CO Zone of the Mission Valley Planned District within the Mission Valley Community Plan area. The site is also located within the Montgomery Field Airport Land Use Compatibility Overlay Zone, Airport Influence Area for San Diego International Airport and Montgomery Field, and the Federal Aviation Authority Part 77 Noticing Area Overlay Zone within Council District 7. Adjacent uses include two-story commercial office buildings to the east, west, and south. Friars Road, a 6-lane major circulation element street, is to the north. The site is designated for Commercial Office by the Mission Valley Community Plan.

The 0.66-acre site is located at 7850 Mission Center Court, east of State Route 163, in the MV-CO Zone of the Mission Valley Planned District (MVPD) within the Mission Valley Community Plan (MVCP) area. The project site is also located within Montgomery Field Airport Land Use Compatibility Overlay Zone, Airport Influence Area for San Diego International Airport and Montgomery Field, and the Federal Aviation Authority Part 77 Noticing Area Overlay Zone within Council District 7. The site is designated for Commercial Office use by the MVCP (Attachment 2).

The site is currently developed with an existing commercial building constructed in 1972. The existing building includes several professional office and commercial service suites. Adjacent uses include two-story commercial office buildings to the east, west, and south. Friars Road, a 6-lane major circulation element street, is to the north.

#### Project Description:

The Marijuana Outlet proposes interior improvements that include an entry and security check area, reception, dispensary area, and office totaling 2,351 square-feet in Gross Floor Area. The Marijuana Outlet is required to have and proposes 36 off-street parking spaces. Nine of these 36 spaces are shared with the adjacent property through a shared parking agreement. The project proposes to restrict Suites 201, 205, 208, and 208A, located on the second floor of the building and totaling 2,435 square-feet, to be vacant throughout the duration of the CUP as proposed by Condition No. 31 (Attachment 5). The vacant floor space shall not be leased or used for any purpose, including storage. The proposed tenant improvements would comply with the California Building Code, Plumbing Code, Mechanical Code, Electrical Code, Fire Code and all adopted referenced standards, and would be reviewed for conformance during the construction permit application phase. Public improvements would include the replacement of the existing curb ramp, and new 24-foot wide driveway consistent with current City Standards. The project would also construct an American Disabilities Act (ADA) accessible path of travel from the Mission Center Court public right-of-way to the building entrance.