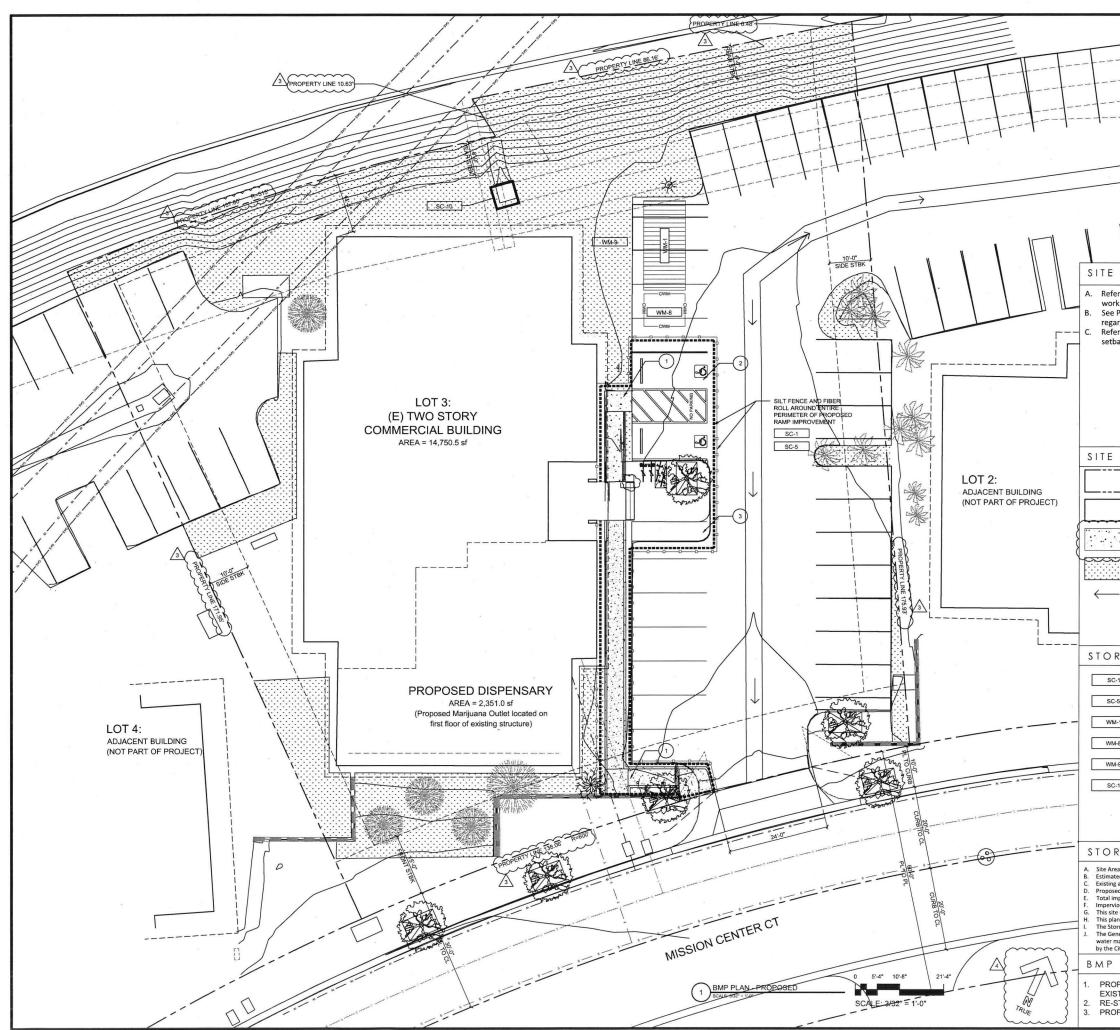

#### Project Description:

The Marijuana Outlet proposes interior improvements that include an entry and security check area, reception, dispensary area, and office totaling 2,351 square-feet in Gross Floor Area. The Marijuana Outlet is required to have and proposes 36 off-street parking spaces. Nine of these 36 spaces are shared with the adjacent property through a shared parking agreement. The project proposes to restrict Suites 201, 205, 208, and 208A, located on the second floor of the building and totaling 2,435 square-feet, to be vacant throughout the duration of the CUP as proposed by Condition No. 31 (Attachment 5). The vacant floor space shall not be leased or used for any purpose, including storage. The proposed tenant improvements would comply with the California Building Code, Plumbing Code, Mechanical Code, Electrical Code, Fire Code and all adopted referenced standards, and would be reviewed for conformance during the construction permit application phase. Public improvements would include the replacement of the existing curb ramp, and new 24-foot wide driveway consistent with current City Standards. The project would also construct an American Disabilities Act (ADA) accessible path of travel from the Mission Center Court public right-of-way to the building entrance.

The project is proposed within an existing structure constructed in 1972 in accordance with all applicable development regulations. The Outlet is required to have 36 off-street parking spaces. The Outlet proposes 36 off-street parking spaces. Nine of these 36 spaces are shared with the adjacent property through a shared parking agreement. The project is required to provide 73 off-street parking spaces, 36 for the proposed 2,351-square-foot Outlet and 37 for the remaining office/commercial service uses. The project will retain 2,435

square-feet of building floor area as vacant within the 14,751-square-foot building and remain unoccupied during the term of the CUP.

The CUP for the project includes various conditions and corresponding exhibits of approval relevant to achieving compliance with all the relevant regulations of the SDMC for an Outlet. No variance or deviations are requested as part of this application, nor are any required to approve the CUP. Therefore, the proposed development will comply with the regulations of the Land Development Code.