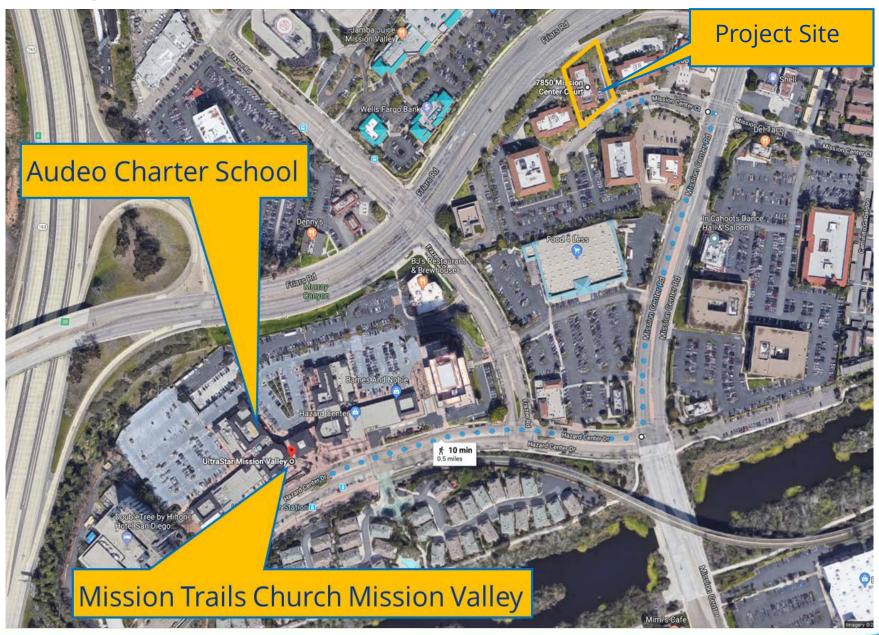

et Obstructed Path of Travel Photo Analysis" to supplement Report to the Planning Commission No. PC-18-028.

### Attachments:

1. Mission Center Court Marijuana Outlet Obstructed Path of Travel Photo Analysis

# Development Services Department Mission Center Ct. Marijuana Outlet, Project No. 542366

# **Obstructed Path of Travel**

Planning Commission April 19, 2018





# **Existing Building - Proposed Marijuana Outlet Site**





# **Project Site and Surrounding Development**





# **Rules for Measurement (SDMC 113.0225)**

- Distance between property lines in a horizontal straight line.
- Natural topographical barriers & constructed barriers impeding direct access may be considered.
- Distance may be measured as the most direct route around the barrier.

# **Existing Sensitive Uses**