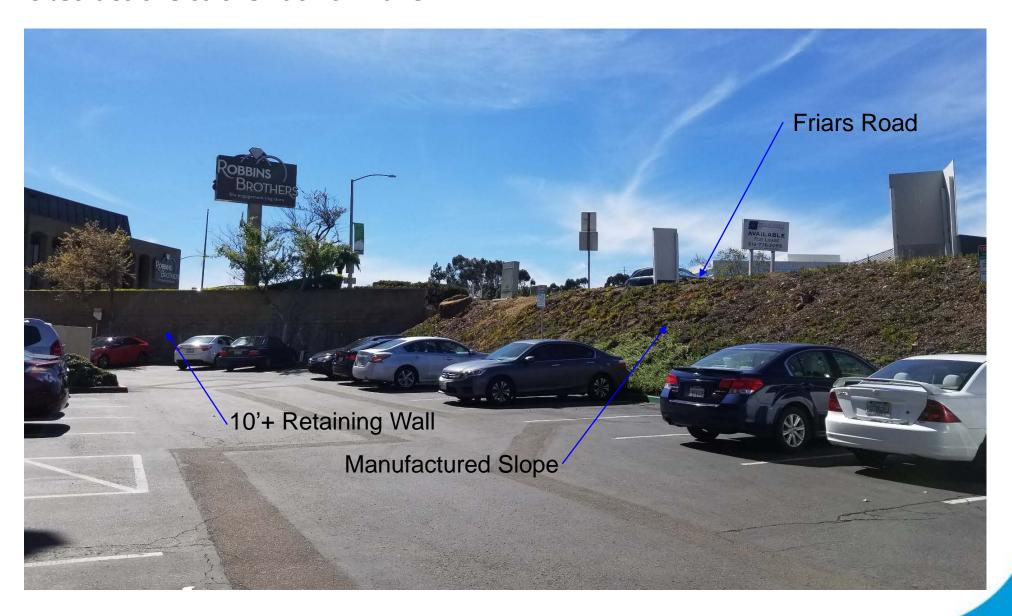

# **Project Site and Surrounding Development**

# **Rules for Measurement (SDMC 113.0225)**

- Distance between property lines in a horizontal straight line.
- Natural topographical barriers & constructed barriers impeding direct access may be considered.
- Distance may be measured as the most direct route around the barrier.