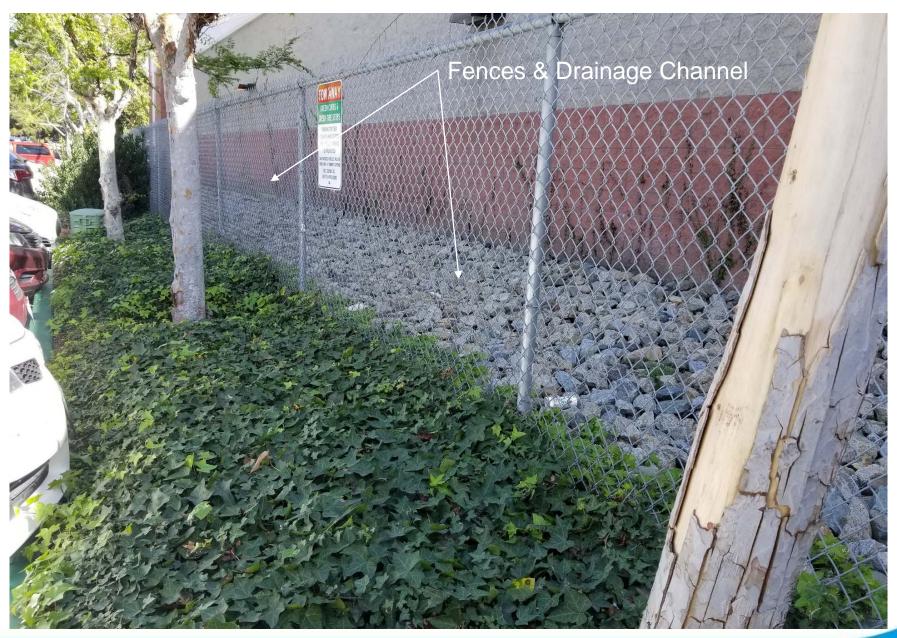

# **Rules for Measurement (SDMC 113.0225)**

- Distance between property lines in a horizontal straight line.
- Natural topographical barriers & constructed barriers impeding direct access may be considered.
- Distance may be measured as the most direct route around the barrier.