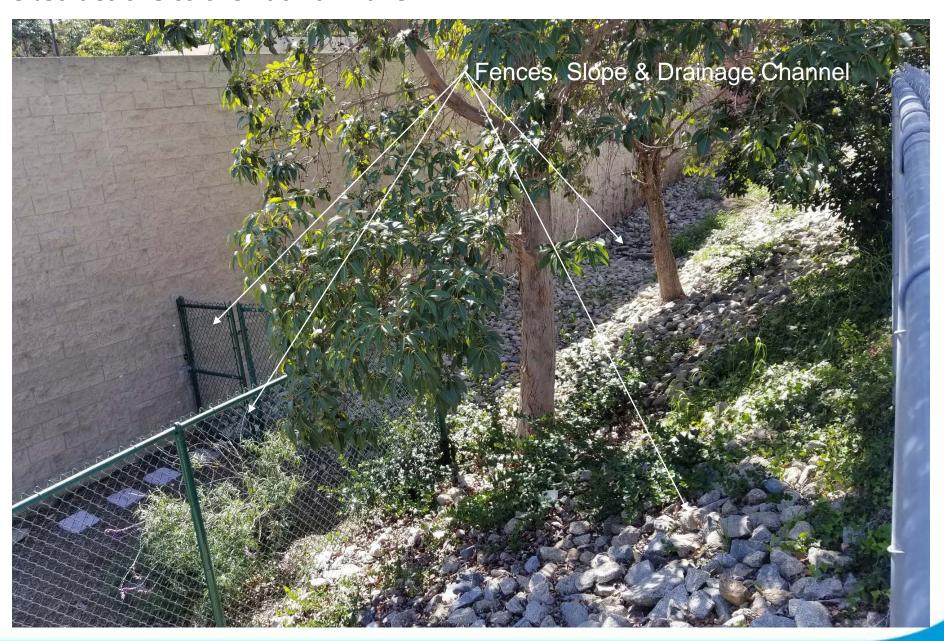

# **Rules for Measurement (SDMC 113.0225)**

- Distance between property lines in a horizontal straight line.
- Natural topographical barriers & constructed barriers impeding direct access may be considered.
- Distance may be measured as the most direct route around the barrier.