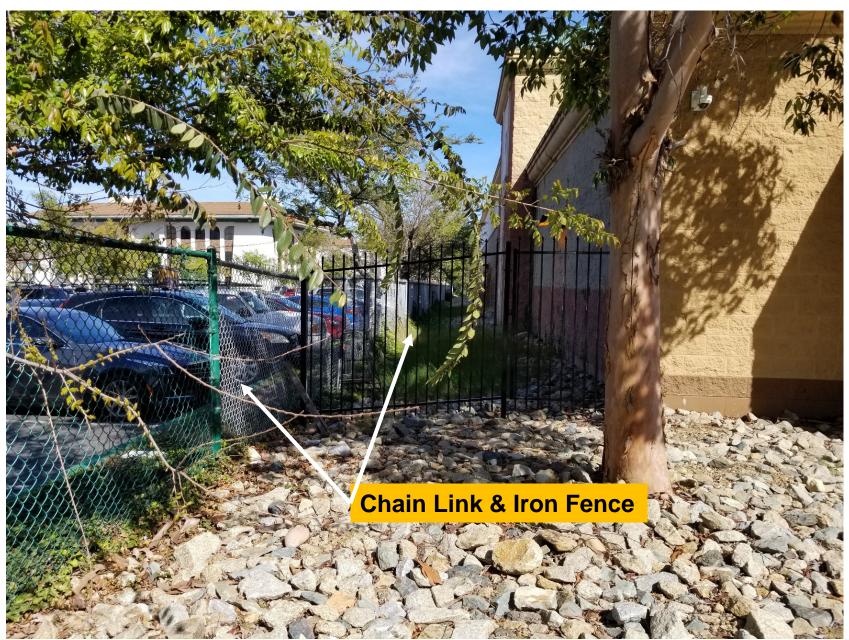

# **Rules for Measurement (SDMC 113.0225)**

- Distance between property lines in a horizontal straight line.
- Natural topographical barriers & constructed barriers impeding direct access may be considered.
- Distance may be measured as the most direct route around the barrier.