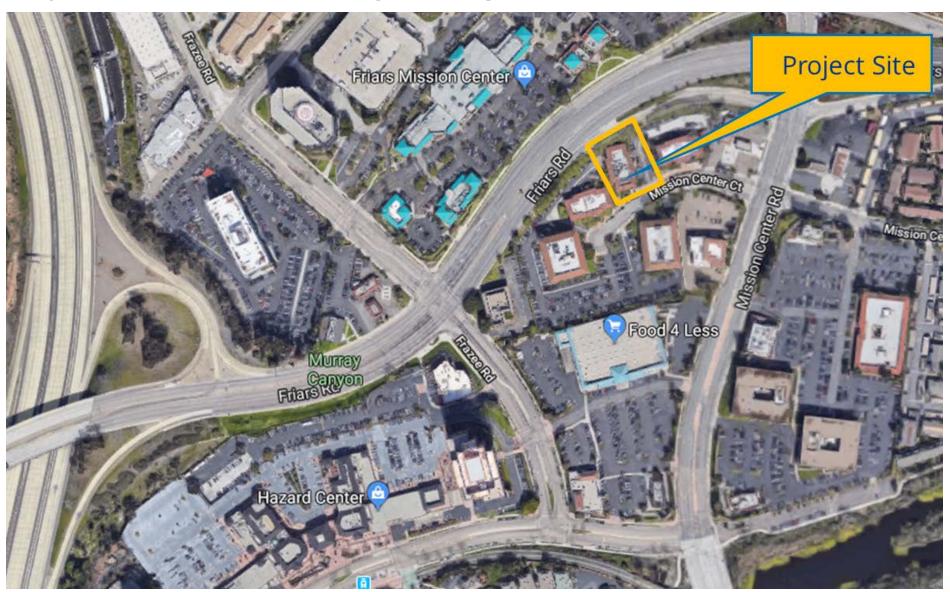

ORANDUM

DATE: April 12, 2018

TO: Chairman Haase and Members of the Planning Commission

FROM: Cherlyn Cac, Development Project Manager

SUBJECT: Item No. 6 - Mission Center Court Marijuana Outlet (PTS 542366)

Planning Commission Meeting of April 19, 2018

Please find attached "Mission Center Court Marijuana Outlet Obstructed Path of Travel Photo Analysis" to supplement Report to the Planning Commission No. PC-18-028.

### Attachments:

1. Mission Center Court Marijuana Outlet Obstructed Path of Travel Photo Analysis

# Development Services Department Mission Center Ct. Marijuana Outlet, Project No. 542366

# **Obstructed Path of Travel**

Planning Commission April 19, 2018





# **Existing Building - Proposed Marijuana Outlet Site**





# **Project Site and Surrounding Development**





# **Rules for Measurement (SDMC 113.0225)**

- Distance between property lines in a horizontal straight line.
- Natural topographical barriers & constructed barriers impeding direct access may be considered.
- Distance may be measured as the most direct route around the barrier.

# **Existing Sensitive Uses**