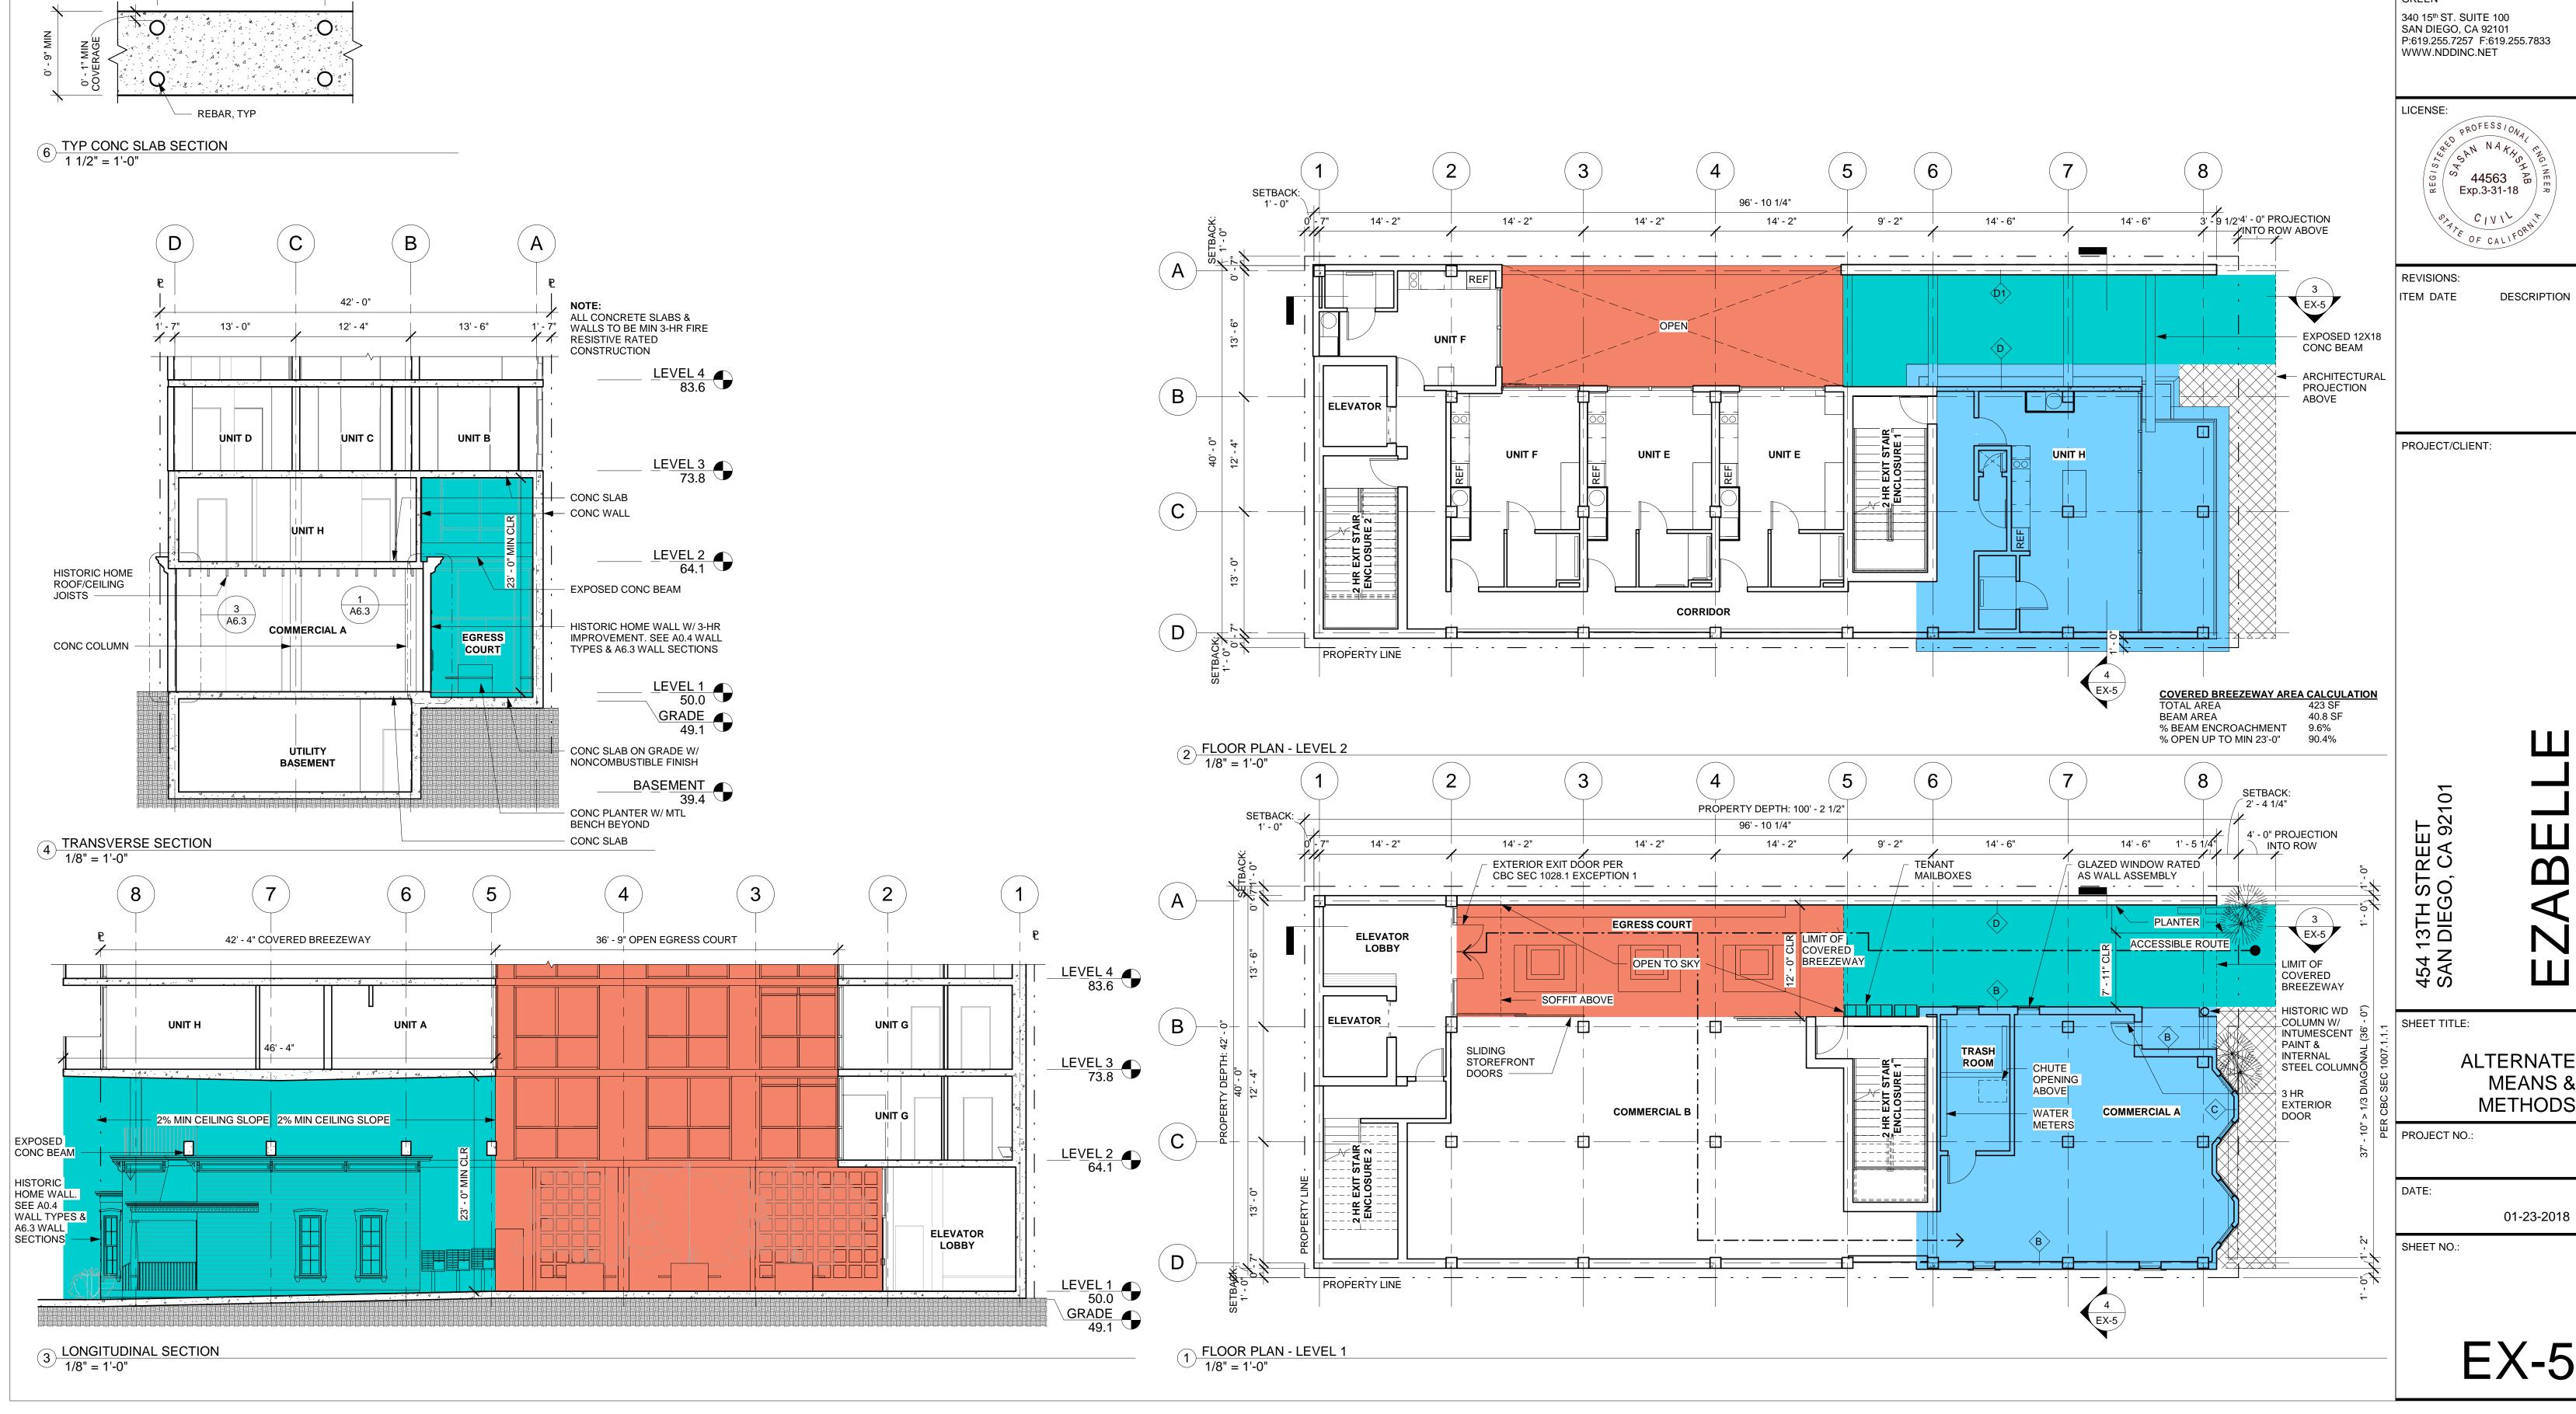

1 SITE PLAN 1/8" = 1'-0"

SITE PLAN NOTES

- (E) STREET LIC
- (E) WATER ME
- (A) (N) STREET TR(5) (E) STREET TR
- 6 BACKFLOW & F PREVENTER W VEGETATION. I INDICATOR VA DEPARTMENT ALARM BELL.

| Q         28' - 3"         CCESS ROADWAY                                                                                                                                                                                                                                                                                                                                                                                                                                                                                                                                                                                                                                                                                                                                                                                                                                                                                                                                                                                                                                                                                                                                                                                                                                  | 9'-0"<br>PARALLEL PARKING                                                                                                                                                                                                                                                                                                                                                                                                           | In the second se | Image: constraint of the second se |
|---------------------------------------------------------------------------------------------------------------------------------------------------------------------------------------------------------------------------------------------------------------------------------------------------------------------------------------------------------------------------------------------------------------------------------------------------------------------------------------------------------------------------------------------------------------------------------------------------------------------------------------------------------------------------------------------------------------------------------------------------------------------------------------------------------------------------------------------------------------------------------------------------------------------------------------------------------------------------------------------------------------------------------------------------------------------------------------------------------------------------------------------------------------------------------------------------------------------------------------------------------------------------|-------------------------------------------------------------------------------------------------------------------------------------------------------------------------------------------------------------------------------------------------------------------------------------------------------------------------------------------------------------------------------------------------------------------------------------|--------------------------------------------------------------------------------------------------------------------------------------------------------------------------------------------------------------------------------------------------------------------------------------------------------------------------------------------------------------------------------------------------------------------------------------------------------------------------------------------------------------------------------------------------------------------------------------------------------------------------------------------------------------------------------------------------------------------------------------------------------------------------------------------------------------------------------------------------------------------------------------------------------------------------------------------------------------------------------------------------------------------------------------------------------------------------------------------------------------------------------------------------------------------------------------------------------------------------------------------------------------------------------------------------------------------------------------------------------------------------------------------------------------------------------------------------------------------------------------------------------------------------------------------------------------------------------------------------------------------------------------------------------------------------------------------------------------------------------------------------------------------------------------------------------------------------------------------------------------------------------------------------------------------------------------------------------------------------------------------------------------------------------------------------------------------------------------------------------------------------------|---------------------------------------------------------------------------------------------------------------------------------------------------------------------------------------------------------------------------------------------------------------------------------------------------------------------------------------------------------------------------------------------------------------------------------------------------------------------------------------------------------------------------------------------------------------------------------------------------------------------------------------------------------------------------------------------------------------------------------------------------------------------------------------------------------------------------------------------------------------------------------------------------------------------------------------------------------------------------------------------------------------------------------------------------------------------------------------------------------------------------------------------------------------------------------------------------------------------------------------------------------------------------------------------------------------------------------------------------------------------------------------------------------------------------------------------------------------------------------------------------------------------------------------------------------------------------------------------------------------------------------------------------------------------------------------------------------------------------------------------------------------------------------------------------------------------------------------------------------------------------------------------------------------------------------------------------------------------------------------------------------------------------------------------------------------------------------------------------------------|
| Example       Example | (E) 12" PVC WATER MAIN                                                                                                                                                                                                                                                                                                                                                                                                              |                                                                                                                                                                                                                                                                                                                                                                                                                                                                                                                                                                                                                                                                                                                                                                                                                                                                                                                                                                                                                                                                                                                                                                                                                                                                                                                                                                                                                                                                                                                                                                                                                                                                                                                                                                                                                                                                                                                                                                                                                                                                                                                                | 454 13TH STREET<br>SAN DIEGO, CA 92101<br>BZABELLE                                                                                                                                                                                                                                                                                                                                                                                                                                                                                                                                                                                                                                                                                                                                                                                                                                                                                                                                                                                                                                                                                                                                                                                                                                                                                                                                                                                                                                                                                                                                                                                                                                                                                                                                                                                                                                                                                                                                                                                                                                                            |
| ES<br>K<br>LIGHT<br>IETER<br>IREE<br>& FIRE BACKFLOW<br>W/ SCREEN &<br>V LOCATION OF POST<br>/ALVES, FIRE<br>IT CONNECTIONS &                                                                                                                                                                                                                                                                                                                                                                                                                                                                                                                                                                                                                                                                                                                                                                                                                                                                                                                                                                                                                                                                                                                                             | 7       (E) SEWER SERVICE TO REMAIN         8       (N) 2" WATER SERVICE         9       (N) D-25 CURB OUTLET         10       ELEC VAULT         11       VAULT         12       CATV         13       KNOX BOX LOCATION. TO BE<br>INSTALLED PER FPB K-15-2         14       NDS TRENCH DRAIN W/ CATCH<br>BASIN FILTER. SEE CIVIL DRAWINGS<br>FOR MORE DETAIL         15       SDG&E VAULT DOOR         16       LANDSCAPE PLANTER | 40'         GENERAL NOTES         1. NO EASEMENTS PRESENT ON SITE         2. NO TRANSIT STOPS W/I ONE BLOCK         3. SEE A2.1 FIRST LEVEL PLAN FOR REFUSE & RECYCLING AREAS         4. SEE A2.1 FIRST LEVEL PLAN FOR ARCHITECTURAL PROJECTS         SITE PLAN LEGEND         ADJACENT COMMERCIAL OFFICE BUILDING         ADJACENT MULTI FAMILIY BUILDING         HOSE PULL                                                                                                                                                                                                                                                                                                                                                                                                                                                                                                                                                                                                                                                                                                                                                                                                                                                                                                                                                                                                                                                                                                                                                                                                                                                                                                                                                                                                                                                                                                                                                                                                                                                                                                                                                   | SHEET TITLE:   PROJECT NO.:   DATE:     01-23-2018   SHEET NO.:   Aloo                                                                                                                                                                                                                                                                                                                                                                                                                                                                                                                                                                                                                                                                                                                                                                                                                                                                                                                                                                                                                                                                                                                                                                                                                                                                                                                                                                                                                                                                                                                                                                                                                                                                                                                                                                                                                                                                                                                                                                                                                                        |

### DEMOLITION NOTES (1) REMOVE SITE PAVEMENT

- 3 REMOVE SITE WALL (4) REMOVE TREE

A2.0

A2.3

- -( 2 )

\_\_\_

UNIT F

UNIT)

4 THIRD-SEVENTH LEVEL 1/8" = 1'-0"

4' 8'

0'

REF UNIT B \_\_\_\_\_ UNIT C ) REF UNIT D 16' 32'

(7)

0

0

0

32'

1 BASEMENT 1/8" = 1'-0"

4 AXON - UNIT B

| MATERIAL LEGEND                 |   |                               |   |
|---------------------------------|---|-------------------------------|---|
| A CAST IN PLACE CONC            | E | PLANTER - CAST IN PLACE CONC  | I |
| B STOREFRONT - BLACK ALUM       | F | SLIDING DOOR - BLACK ALUM     | J |
| C GUARDRAIL - BLACK ALUM        | G | SMOOTH ACRYLIC STUCCO - BLACK | K |
| D SMOOTH ACRYLIC STUCCO - WHITE | Η | STL PIPE COLUMN - BLACK ALUM  | L |

1 SOUTH ELEVATION 3/16" = 1'-0"

| MATERIAL LEGEND                 |                                   |
|---------------------------------|-----------------------------------|
| <br>A CAST IN PLACE CONC        | E PLANTER - CAST IN PLACE CONC    |
| B STOREFRONT - BLACK ALUM       | F SLIDING DOOR - BLACK ALUM J     |
| C GUARDRAIL - BLACK ALUM        | G SMOOTH ACRYLIC STUCCO - BLACK K |
| D SMOOTH ACRYLIC STUCCO - WHITE | H STL PIPE COLUMN - BLACK ALUM    |