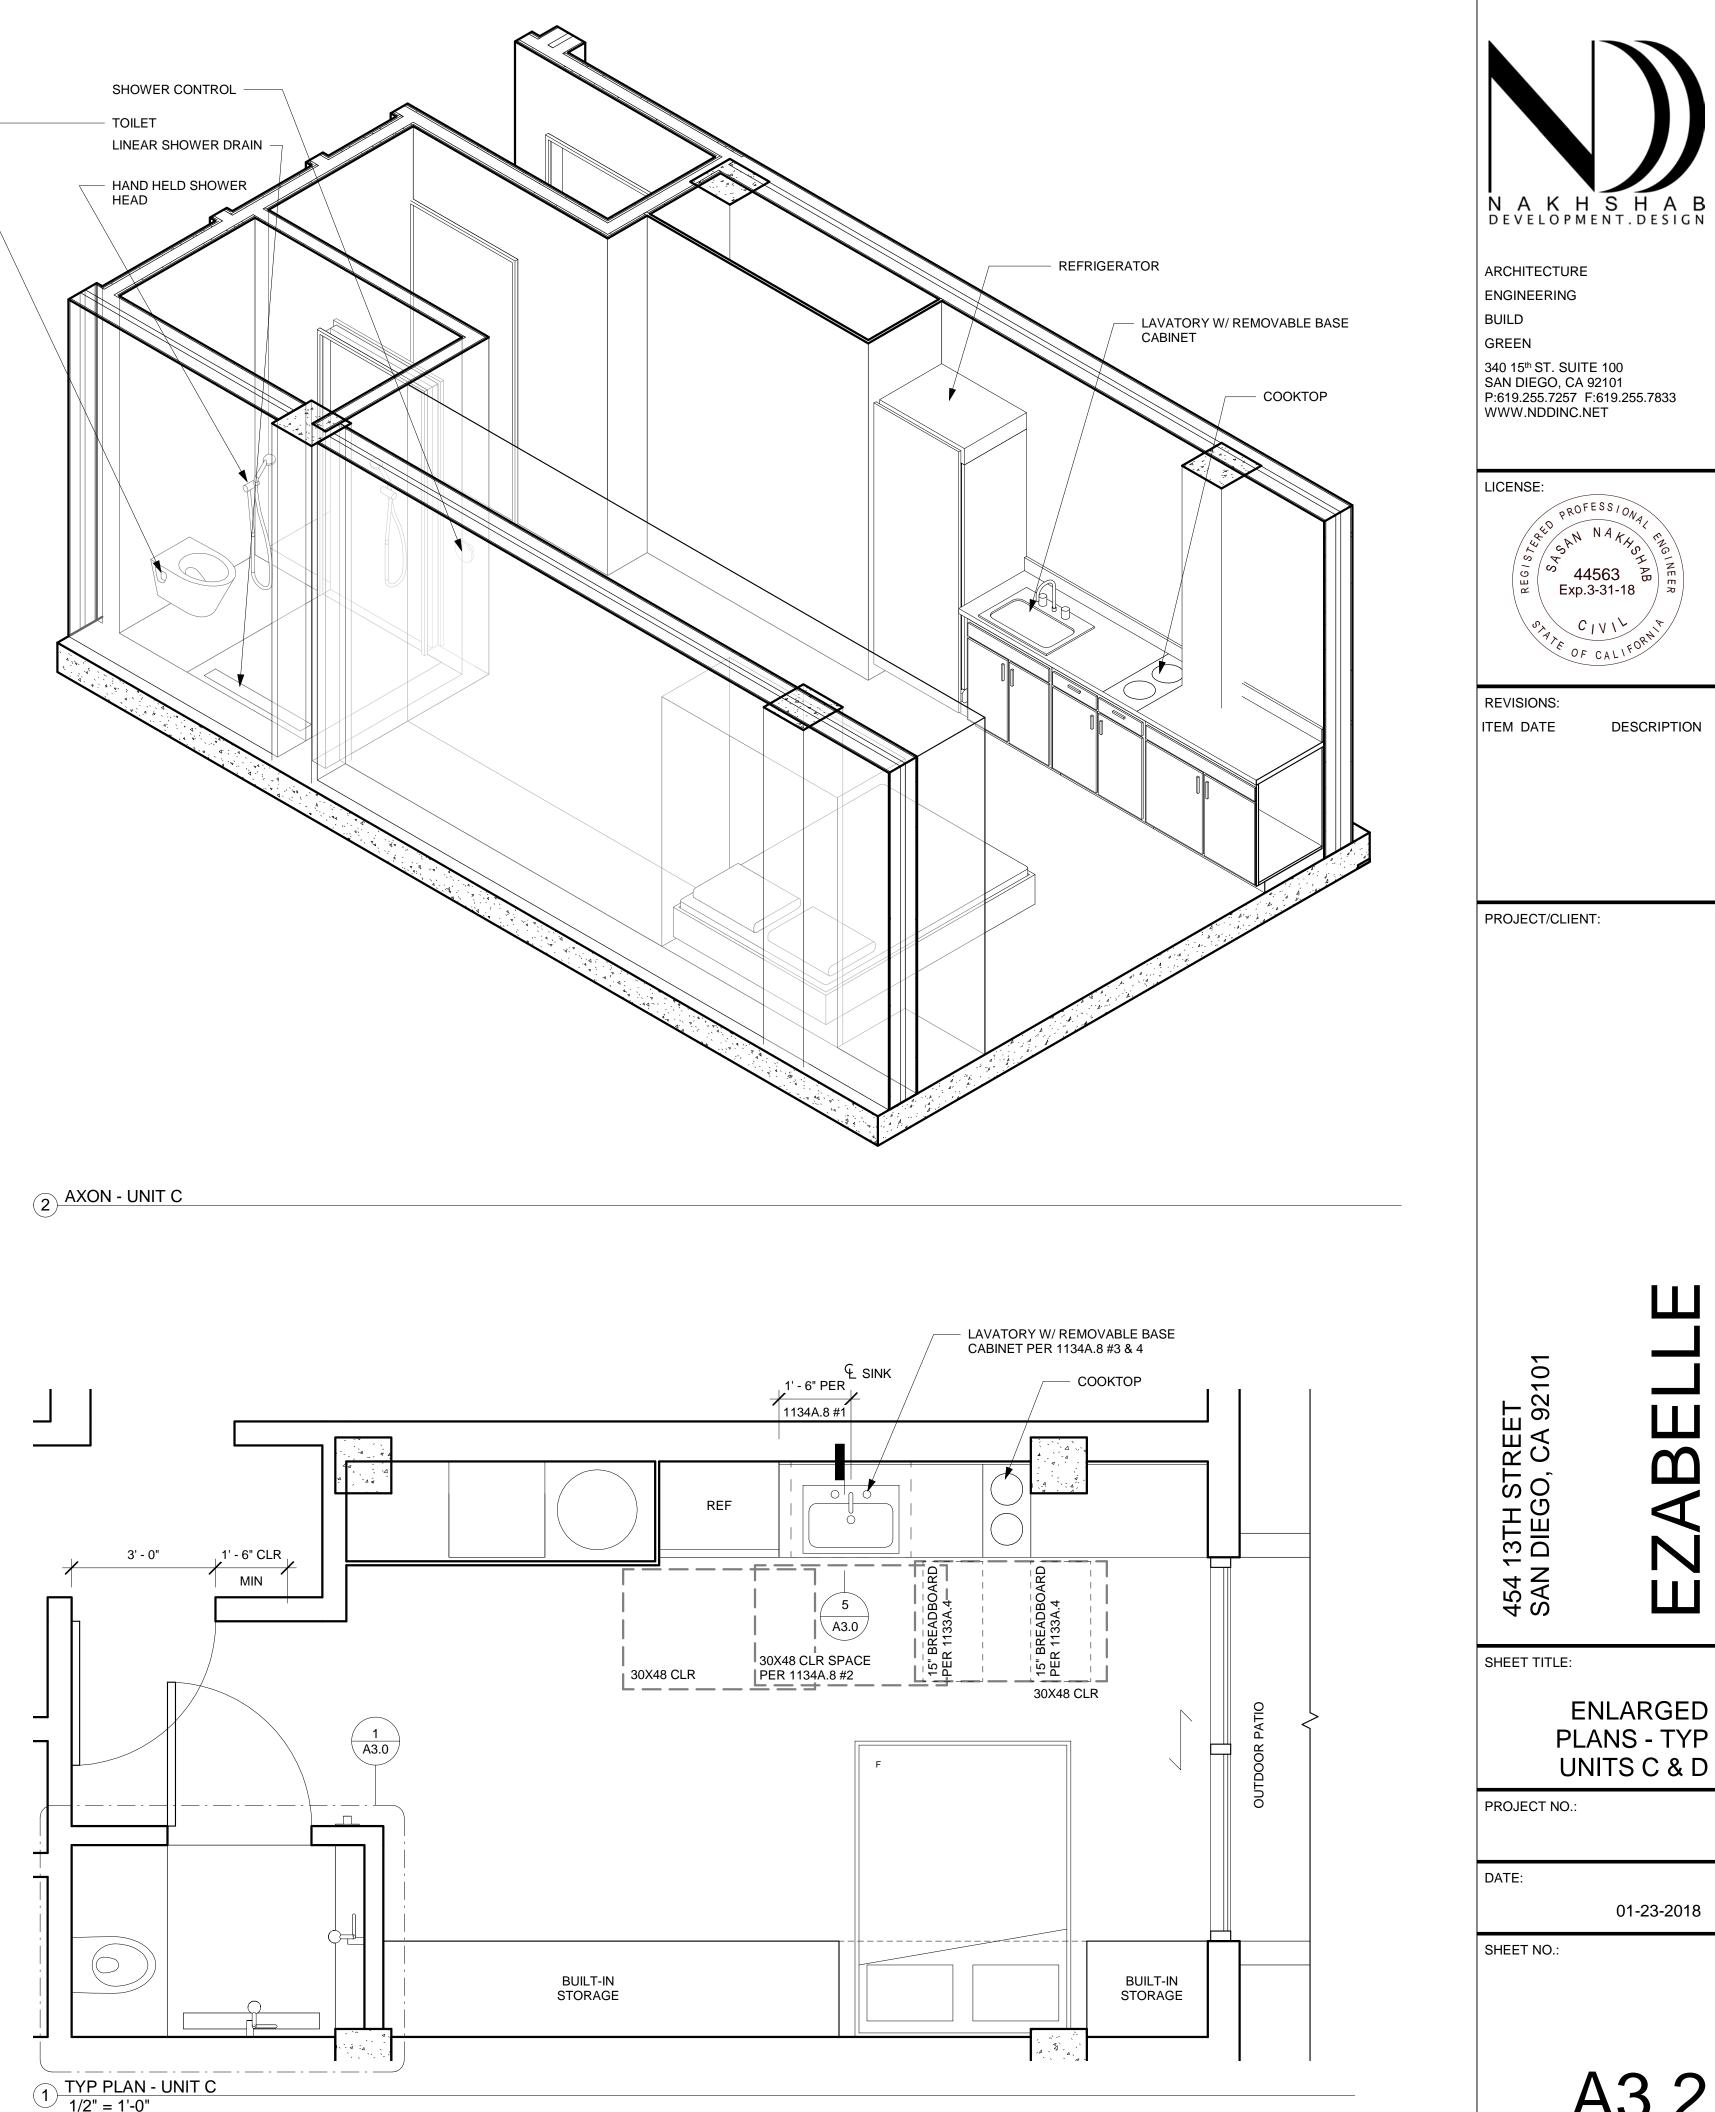

4 THIRD-SEVENTH LEVEL 1/8" = 1'-0"

4' 8'

0'

REF UNIT B \_\_\_\_\_ UNIT C ) REF UNIT D 16' 32'

(7)

0

0

0