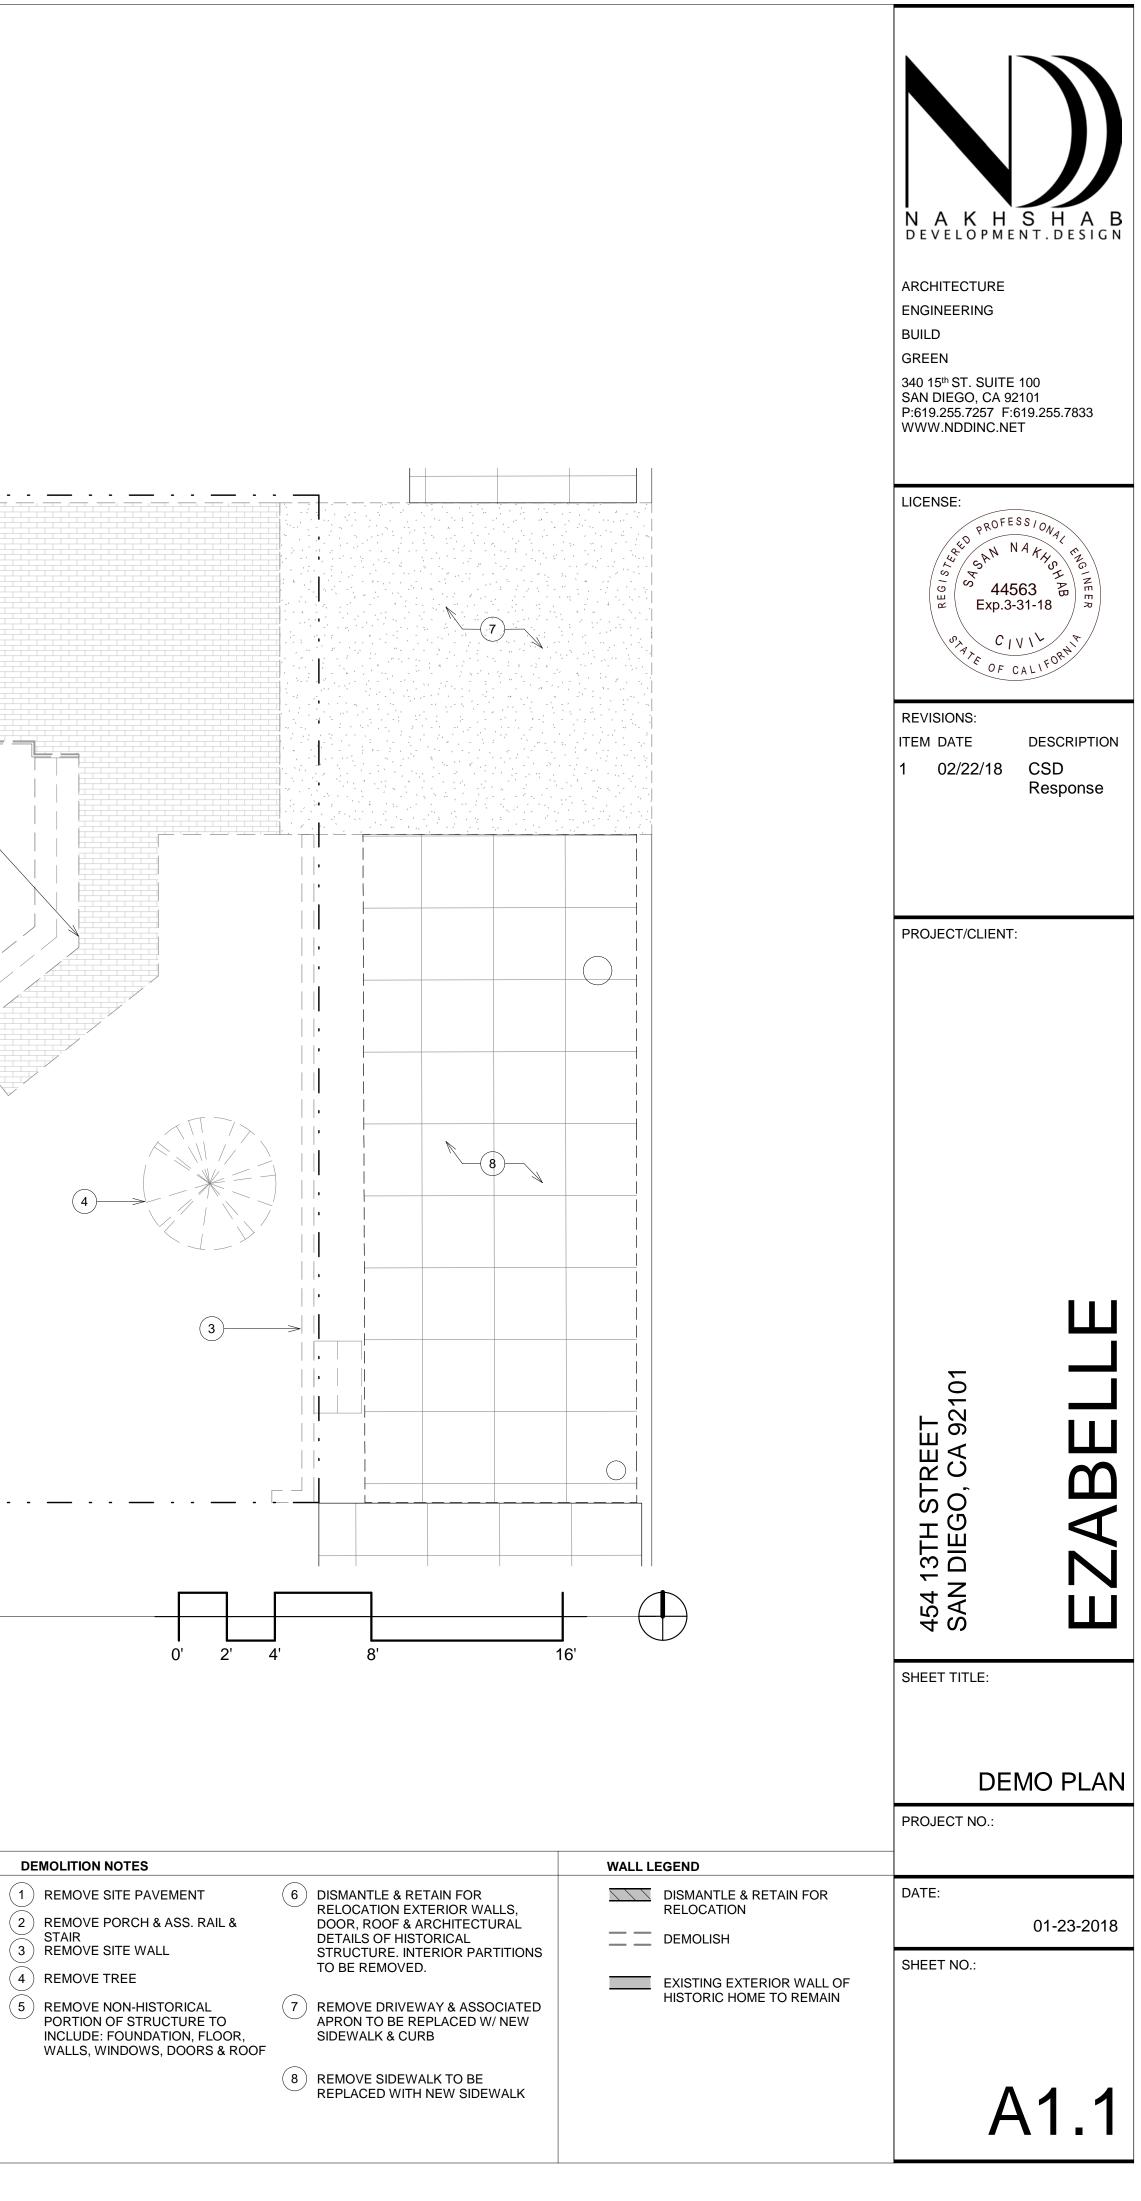

### DEMOLITION NOTES (1) REMOVE SITE PAVEMENT

- 3 REMOVE SITE WALL (4) REMOVE TREE

A2.0

A2.3

- -( 2 )

\_\_\_

UNIT F

UNIT)