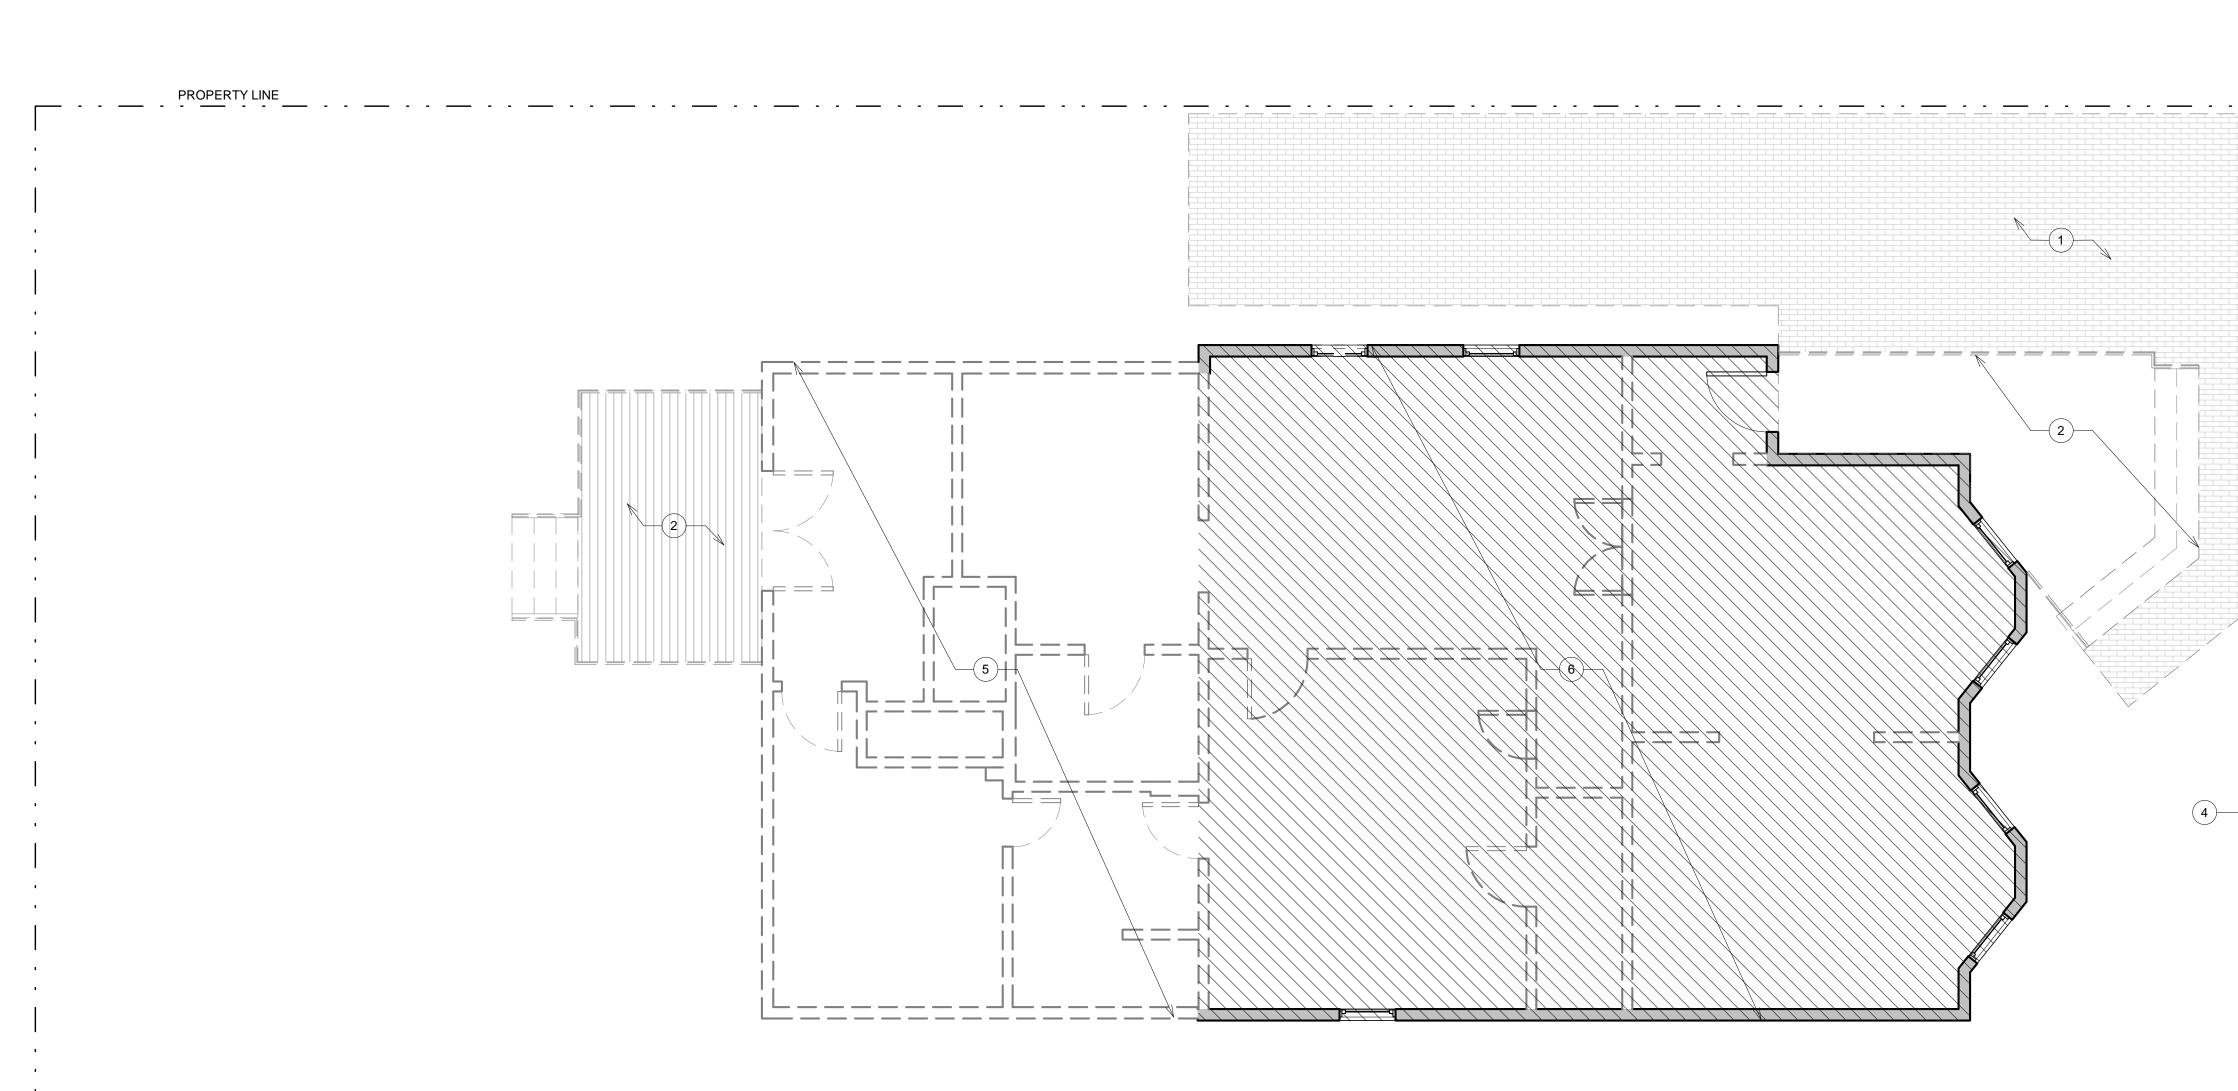

### DEMOLITION NOTES (1) REMOVE SITE PAVEMENT

- 3 REMOVE SITE WALL (4) REMOVE TREE

A2.0

A2.3

- -( 2 )

\_\_\_

UNIT F

UNIT)