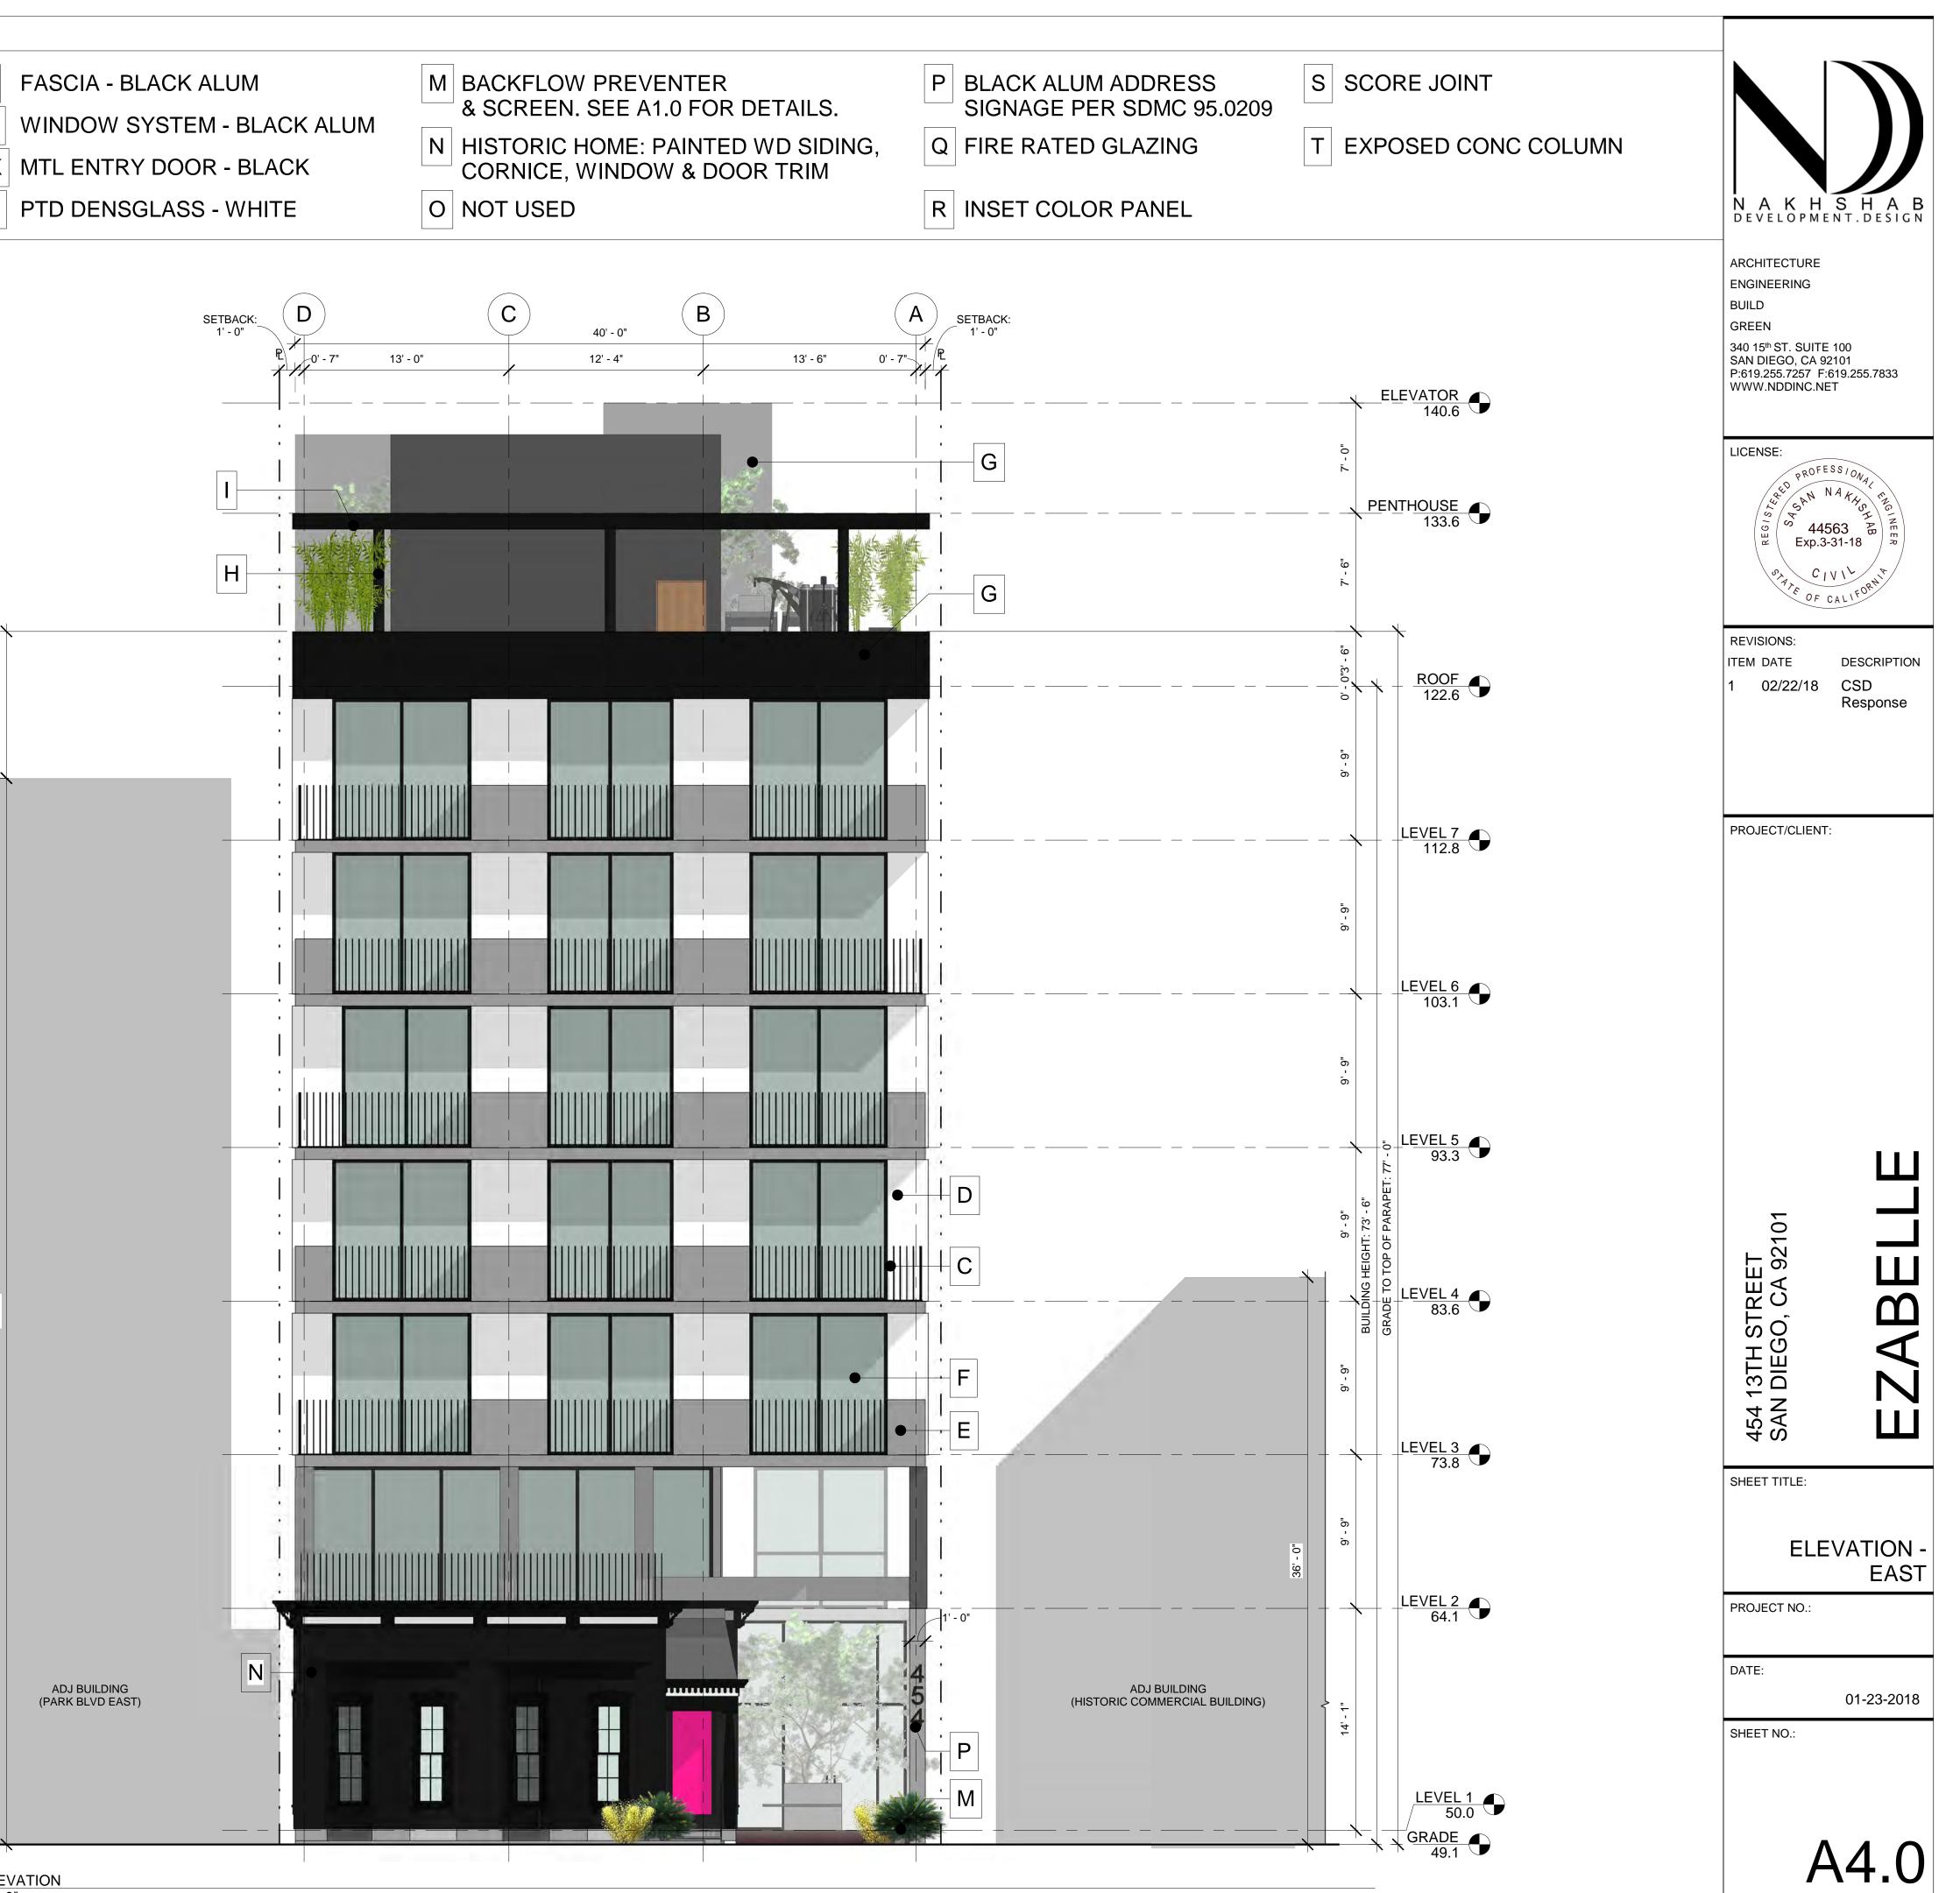

1 SOUTH ELEVATION 3/16" = 1'-0"

| MATERIAL LEGEND                 |                                   |
|---------------------------------|-----------------------------------|
| <br>A CAST IN PLACE CONC        | E PLANTER - CAST IN PLACE CONC    |
| B STOREFRONT - BLACK ALUM       | F SLIDING DOOR - BLACK ALUM J     |
| C GUARDRAIL - BLACK ALUM        | G SMOOTH ACRYLIC STUCCO - BLACK K |
| D SMOOTH ACRYLIC STUCCO - WHITE | H STL PIPE COLUMN - BLACK ALUM    |