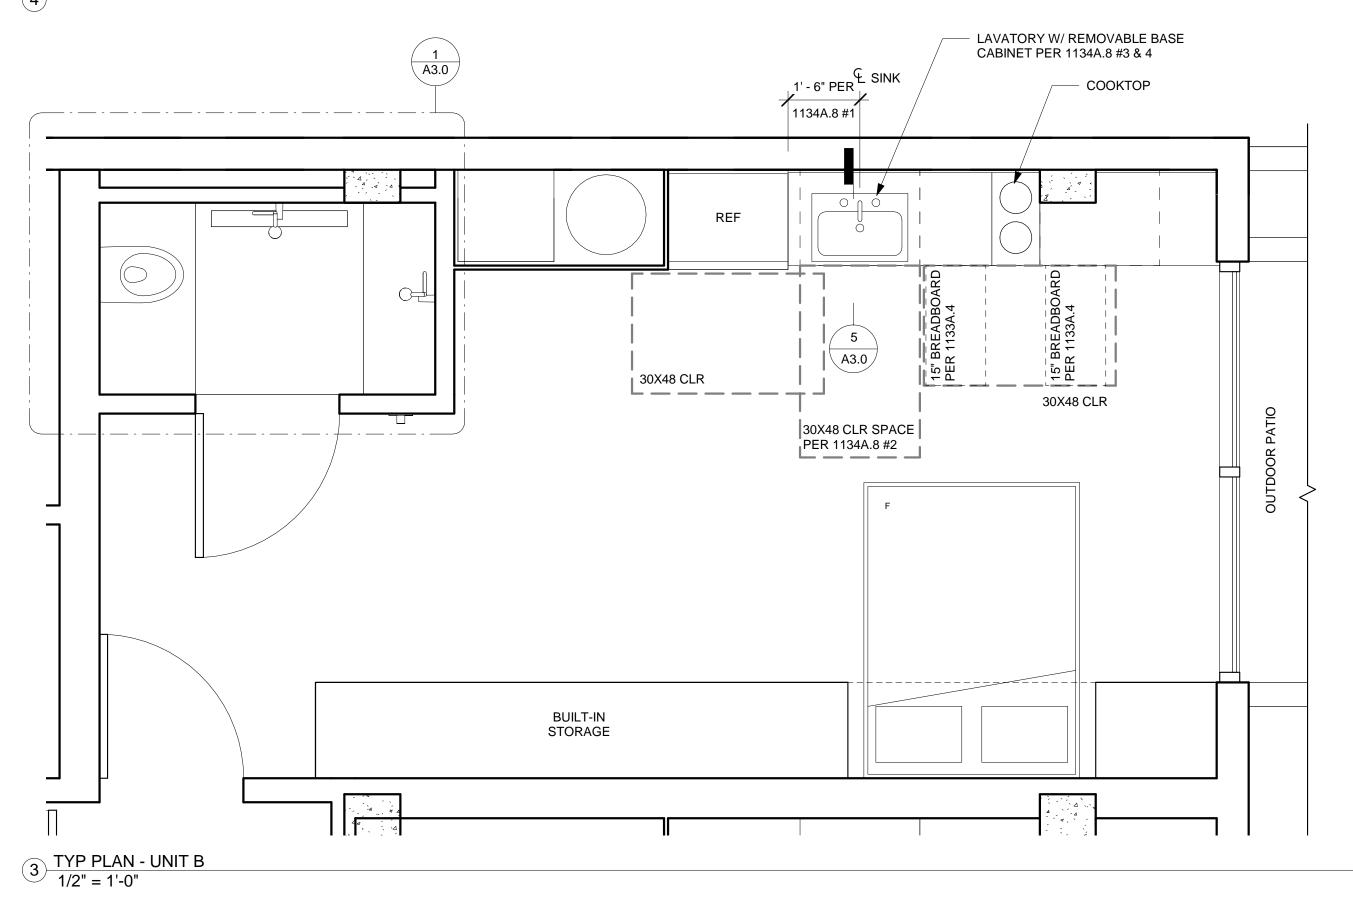

## SYMBOLS

| CT CERAMICTLE GA GUAGE PLAME PLATE/ROPERTYLINE VCT VINYLCOAL<br>COL COLUMN GB GAB BAR PLW PLASTICLAMINATE VERT VERTICAL<br>COL COLUMN GB GAB BAR PLW PV PLYWOOD VEST VESTIBULE<br>CONST CONTRUCTION GL GLASS<br>CONT CONTINUOUS GSM GAL/INIZED SHT METAL PR PAIR W/ VENTICAL<br>CORT CONTINUOUS GSM GAL/INIZED SHT METAL PR PAIR W/ WITH F<br>CORT CORTIDOR GYP GYPSUM<br>DBL DOUBLE HOR HEADER PNT PAIRTED W/ WOOD<br>DBL DOUBLE HOR HEADER PNT PAINTED W/ WOOD<br>DFT DEPARTMENT HOW HARDWOOD QTY QUANTITY WGT WEIGHT<br>DFF DIRIKING FOUNTAIN HOWR HARDWOOD QTY QUANTITY WGT WEIGHT<br>DIA DIMETER HGT HEIGHT RD ROOF DRAIN<br>DIM DIMENSION HORIZ HORIZONTAL REF REFERENCE<br>DISPEDSER ID INSIDE DIAMETER REINF REINFORCING<br>DN DOWN INSUK INSULATION RM ROOM<br>DR DRAIN INT INTERIOR RO ROUGH OPENING<br>DET DETAIL JAN JANITOR RUB RUBBER<br>DWG DRAWING<br>DWR DRAWER<br>EA EACH | TIONS<br>STEEL<br>E<br>P<br>POSITION TILE<br>IELD                                                                                                                         | DENSITY BONUS FAR<br>ALLOWABLE FAR<br>PROPOSED FAR<br>OCCUPANCIES<br>APPLICABLE BLDG CODES<br>PROPOSED BLDG HEIGHT<br>TOTAL PARKING PROVIDED<br>REQUIRED PERMITS/APPROVALS<br>PROPOSED AFFORDABLE<br>HOUSING DENSITY BONUS                                                                                                                                                                                                                                                                                                                                                       | CCPD-RE<br>PARK SUN ACCESS OVE<br>535-156-08-00<br>SINGLE FAMILY RESIDEN<br>MIXED USE (MULTIFAMIL<br>TYPE 1 (FULLY SPRINKLE<br>42'X100'<br>7 STORIES W/ ROOF DEC<br>MIN: 3.5 (3.5 X 4,200 SF =<br>MAX: 6.0 (6.0 X 4,200 SF =<br>50% (.5 X 25,200 SF = 12,0<br>(25,200 SF + 12,600 SF) / 4<br>25,105 SF / 4,200 SF = 5.9<br>R2 (RESIDENTIAL)<br>B (COMMERCIAL)<br>U (UTILITY)<br>CBC 2016<br>73'-6"<br>O<br>CENTER CITY DEVELOPH<br>CENTER CITY PLANNED<br>DEVELOPMENT PERMIT<br>FAA PART 77<br>13% VERY LOW INCOME | RLAY ZONE<br>ITIAL (BUILT 1881)<br>Y RES & COMM)<br>ERED)<br>CK<br>14,500 SF)<br>25,200 SF)<br>300 SF)<br>4,200 SF = 9<br>MENT PERMIT/<br>(4 INCENTIVES)                                                                                                                                                                                                                                                                                                                                                                                                                                                                                                                                                                                                                                                                                                                                                                                                                                                                                                                                                                                                                                                                                                                                                                                                                                                                                                                                                                                                                                                                                                                                                                                                                                                                                                                                                                                                                                                                                                                                                                                                                                                                                                                                                                                                                                | A0.0       COVER SHEET         A0.1       PROJECT DATA         A0.2       AREA CALCS         A0.3       VICINITY MAP & PHOTO SURVEY         A0.4       WALL TYPES         A1.0       SITE PLAN         A1.1       DEMO PLAN         A2.0       FLOOR PLAN - BASEMENT         A2.1       FLOOR PLAN - LEVEL 1         A2.2       FLOOR PLAN - LEVEL 2         A2.3       FLOOR PLAN - TYP LEVEL 3-7         A2.4       ROOF PLAN         A2.5       PENTHOUSE ROOF PLAN         A2.6       EXITING DIAGRAMS         A3.0       ENLARGED PLANS - RR TYPE 1 & 2         A3.1       ENLARGED PLANS - TYP UNITS C & D         A3.2       ENLARGED PLANS - TYP UNITS C & D         A3.3       ENLARGED PLANS - TYP UNIT G         A3.3       ENLARGED PLANS - TYP UNIT G         A3.5       ENLARGED PLANS - UNIT H         A4.0       ELEVATION - EAST         A4.1       ELEVATION - NORTH         A4.2       ELEVATION - NORTH         A4.4       ENLARGED ELEVATION - EGRESS COURT         A5.0       COURTYARD AXON         A5.1       RENDERING 1         A5.2       RENDERING 3         A6.0       S                                                                                                                                                                                                                                                                                                                                                                                      | ARCHITECTURE<br>ENGINEERING<br>BUILD<br>GREEN<br>340 15 <sup>th</sup> ST. SUIT<br>SAN DIEGO, CA<br>P:619.255.7257 F<br>WWW.NDDINC.N | ENT. DESIGN<br>FE 100<br>92101<br>F:619.255.7833<br>NET<br>ESS/ONA<br>NAAAA<br>SOM<br>AAAAAAAAAAAAAAAAAAAAAAAAAAAAAAAAAAAA |
|---------------------------------------------------------------------------------------------------------------------------------------------------------------------------------------------------------------------------------------------------------------------------------------------------------------------------------------------------------------------------------------------------------------------------------------------------------------------------------------------------------------------------------------------------------------------------------------------------------------------------------------------------------------------------------------------------------------------------------------------------------------------------------------------------------------------------------------------------------------------------------------------|---------------------------------------------------------------------------------------------------------------------------------------------------------------------------|----------------------------------------------------------------------------------------------------------------------------------------------------------------------------------------------------------------------------------------------------------------------------------------------------------------------------------------------------------------------------------------------------------------------------------------------------------------------------------------------------------------------------------------------------------------------------------|--------------------------------------------------------------------------------------------------------------------------------------------------------------------------------------------------------------------------------------------------------------------------------------------------------------------------------------------------------------------------------------------------------------------------------------------------------------------------------------------------------------------|-----------------------------------------------------------------------------------------------------------------------------------------------------------------------------------------------------------------------------------------------------------------------------------------------------------------------------------------------------------------------------------------------------------------------------------------------------------------------------------------------------------------------------------------------------------------------------------------------------------------------------------------------------------------------------------------------------------------------------------------------------------------------------------------------------------------------------------------------------------------------------------------------------------------------------------------------------------------------------------------------------------------------------------------------------------------------------------------------------------------------------------------------------------------------------------------------------------------------------------------------------------------------------------------------------------------------------------------------------------------------------------------------------------------------------------------------------------------------------------------------------------------------------------------------------------------------------------------------------------------------------------------------------------------------------------------------------------------------------------------------------------------------------------------------------------------------------------------------------------------------------------------------------------------------------------------------------------------------------------------------------------------------------------------------------------------------------------------------------------------------------------------------------------------------------------------------------------------------------------------------------------------------------------------------------------------------------------------------------------------------------------------|--------------------------------------------------------------------------------------------------------------------------------------------------------------------------------------------------------------------------------------------------------------------------------------------------------------------------------------------------------------------------------------------------------------------------------------------------------------------------------------------------------------------------------------------------------------------------------------------------------------------------------------------------------------------------------------------------------------------------------------------------------------------------------------------------------------------------------------------------------------------------------------------------------------------------------------------------------------------------------------------------------------------------------------------------------------------------------------------------------------------------------------------------------------------------------------------------------------------------------------------------------------------------------------------------------------------------------------------------------------------------------------------------------------------------------------------------------------------------------------------|-------------------------------------------------------------------------------------------------------------------------------------|----------------------------------------------------------------------------------------------------------------------------|
|                                                                                                                                                                                                                                                                                                                                                                                                                                                                                                                                                                                                                                                                                                                                                                                                                                                                                             | OWNER/DEV<br>CONTRACTO<br>ARCHITECT/<br>STRUCTURA<br>LANDSCAPE<br>CIVIL ENGINE<br>GEOTECHNIC<br>ENGINEER<br>GEOLOGIST<br>HISTORIC AT<br>HISTORIC AT<br>ARCHEOLOO<br>LEEGA | DR/<br>AL/MEP340 15TH STREET, S<br>SAN DIEGO, CA 921AL/MEPP (619) 255-7257E ARCHITECTMAK Design<br>1537 BIRCH BRIAR I<br>ESCONDIDO, CA 92<br>P (760) 715-0732IEERCOFFEY ENGINEER<br>9666 BUSINESS PAI<br>SAN DIEGO, CA 92<br>P (858) 831-0111ICALCHRISTIAN WHEEL<br>3980 HOME AVENU<br>SAN DIEGO, CA 921<br>P (619) 550-1700MICHAEL, W. HART<br>P.O. BOX 261227<br>SAN DIEGO, CA 921<br>P (858) 578-4672RCHITECTUNION ARCHITECT<br>1530 BROOKES AVE<br>SAN DIEGO, CA 921<br>P (619) 269-4941TTORNEYMARIE BURKE LIA<br>427 C STREET, SUI<br>SAN DIEGO, CA 921<br>P (619) 235-9766 | DPMENT & DESIGN INC<br>SUITE 100<br>01<br>LANE<br>027<br>RING, INC<br>RK AVE, SUITE 210<br>131-1646<br>ER<br>E<br>05<br>96<br>URE<br>ENUE<br>03<br>FE 416<br>01<br>SS<br>PI<br>INC.<br><b>DN</b>                                                                                                                                                                                                                                                                                                                   | The Proposed Proje<br>Residential Apartme<br>proposed project wil<br>a new portion of the<br>project and maintain<br>The current site is a<br>Island and J Street.<br>apartment building.<br>Home currently bein<br>Ezabelle will consist<br>commercial space.<br>new project will capit<br>the Trolley Station w<br>community within the<br>a large courtyard spa-<br>indoor/outdoor gather<br>All Residential Units<br>for the units is based<br>in to the residential units<br>for t | CCT NARRACIVE<br>ct, Ezabelle, is a new Affordable mixed use building consisting of<br>nits and Ground Floor Commercial to activate the street. The<br>require the relocation of an existing Historic Home, built in 1881, to<br>existing site. The Historic Home will be incoporated into the propsed<br>a strong presence in the neighborhood.<br>approximately 4200 sf interior lot located on 13th street, between<br>Along the South and East Property Line there is an adjacent 6 story<br>Along the North Property Line there is an existing 3 story Historic<br>gue as a law office.<br>of 45 new residential apartments and 1 large ground floor<br>13% of our units will be dedicated to Very Low Income Tenants. The<br>talize on the public amenities the metro area has to offer. Access to<br>hich is less than a block from the site and the creation of a micro<br>proposed commercial ground floor spaces. The building will create<br>ace open to the sky to allow for better quality of life and to create a<br>string space for the community.<br>will be fully equipped with modern bells and whistles. The concept<br>thins. High-End Cabinetry running the entire wall lengths housing<br>"Dyers, Dishwashers, Kitchens, Water Heaters, Beds, Storage,<br>building will also be designed and built to meet the standards for<br>This building will most likely achieve LEED Platinum making it<br>ture tenants and the city as a whole.<br>CCALCULATIONS & DIAGRAMS | 454 13TH STREET<br>SAN DIEGO, CA 92101                                                                                              | TE<br>THE<br>THE<br>THE<br>THE<br>THE<br>THE<br>THE<br>THE<br>THE<br>T                                                     |
|                                                                                                                                                                                                                                                                                                                                                                                                                                                                                                                                                                                                                                                                                                                                                                                                                                                                                             | THE MAP TH<br>OF THE COU<br>RECORD SU<br>SCO<br>(N) (45) UNIT<br>FLOOR COM<br>STUDIO APT<br>TO BE INCOF                                                                   | AN DIEGO, STATE OF CALIFORNIA,<br>HEROF MADE BY L.L. LOCKING, ON FIL<br>JNTY RECORDER, OF SAID SAN DIEG<br>JRVEY OF 11147.<br><b>PEOFWORK</b><br>7-STORY APT BUILDING W/ ROOF D<br>MERCIAL UNITS. (5) STUDIO APTS O<br>'S TYP OF LEVELS 3-7. 10% VERY LOW<br>RPORATED INTO BUILDING. NO PARH<br>'ED INTO BUILDING.                                                                                                                                                                                                                                                               | LE IN THE OFFICE<br>SO COUNTY. SEE<br>ECK & (2) GROUND<br>N LEVEL 2 & (8)<br>W INCOME UNITS                                                                                                                                                                                                                                                                                                                                                                                                                        | MARKET RATE U<br>VERY LOW INCO<br>TOTAL UNITS<br><b>NOTE:</b> SEE FLOC<br>AFFORDABLE UN<br><b>DEVIATIONS</b> ARE<br>AFFORDABLE HO<br>CA GOV CODE 65<br>• 13% VER<br>• 13% PER                                                                                                                                                                                                                                                                                                                                                                                                                                                                                                                                                                                                                                                                                                                                                                                                                                                                                                                                                                                                                                                                                                                                                                                                                                                                                                                                                                                                                                                                                                                                                                                                                                                                                                                                                                                                                                                                                                                                                                                                                                                                                                                                                                                                           | ME UNITS 6 (13.33%)<br>45 (100%)<br>OR PLANS FOR VERY LOW INCOME UNIT LOCATIONS (UNIT G<br>IIT)<br>TIONS/INCENTIVES FOR<br>USING DENSITY BONUS PROJECTS PER SDMC 143-0740 &                                                                                                                                                                                                                                                                                                                                                                                                                                                                                                                                                                                                                                                                                                                                                                                                                                                                                                                                                                                                                                                                                                                                                                                                                                                                                                                | SHEET TITLE:<br>PROJECT NO.:<br>DATE:<br>SHEET NO.:                                                                                 | ECT DATA<br>01-23-2018                                                                                                     |
|                                                                                                                                                                                                                                                                                                                                                                                                                                                                                                                                                                                                                                                                                                                                                                                                                                                                                             |                                                                                                                                                                           |                                                                                                                                                                                                                                                                                                                                                                                                                                                                                                                                                                                  |                                                                                                                                                                                                                                                                                                                                                                                                                                                                                                                    | INCENTIVES                                                                                                                                                                                                                                                                                                                                                                                                                                                                                                                                                                                                                                                                                                                                                                                                                                                                                                                                                                                                                                                                                                                                                                                                                                                                                                                                                                                                                                                                                                                                                                                                                                                                                                                                                                                                                                                                                                                                                                                                                                                                                                                                                                                                                                                                                                                                                                              | CIAL SPACE DIMENSIONAL REQ'S PER 156.0310(e) & (f)<br>PARKING FROM 12 TO ZERO.                                                                                                                                                                                                                                                                                                                                                                                                                                                                                                                                                                                                                                                                                                                                                                                                                                                                                                                                                                                                                                                                                                                                                                                                                                                                                                                                                                                                             |                                                                                                                                     | 40.1                                                                                                                       |