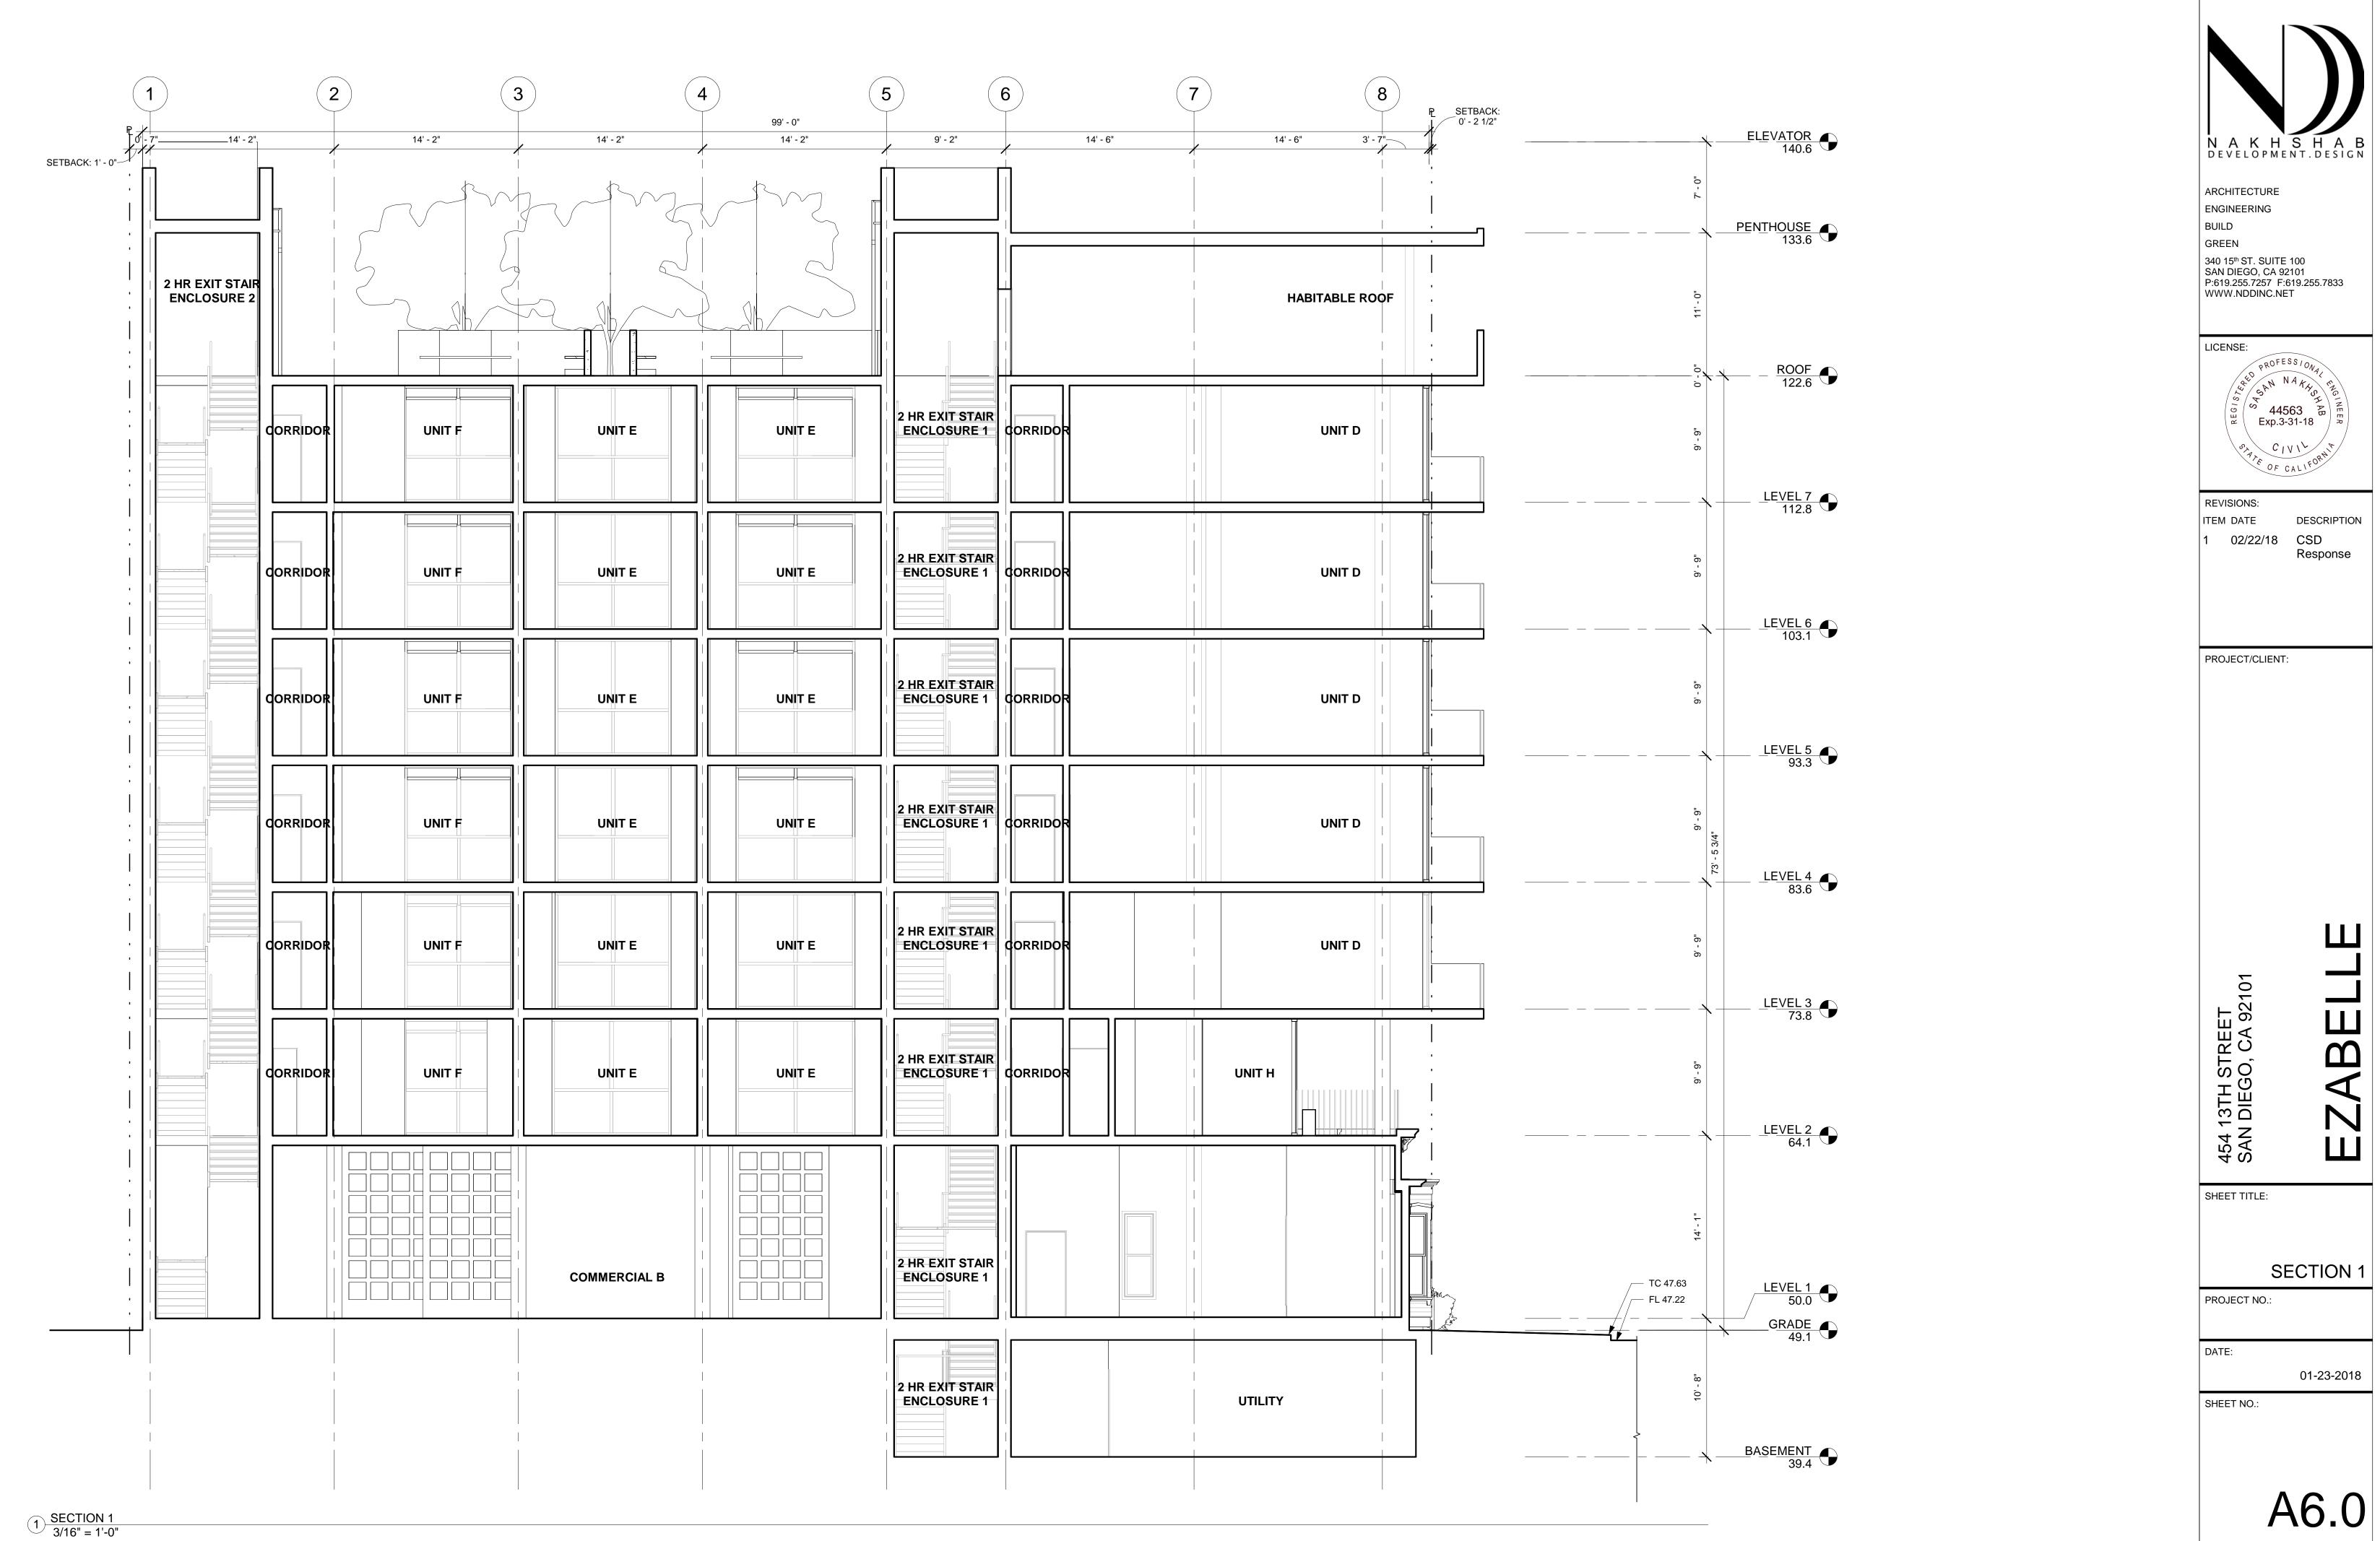

4 THIRD-SEVENTH LEVEL 1/8" = 1'-0"

4' 8'

0'

REF UNIT B \_\_\_\_\_ UNIT C ) REF UNIT D 16' 32'

(7)

0

0

0