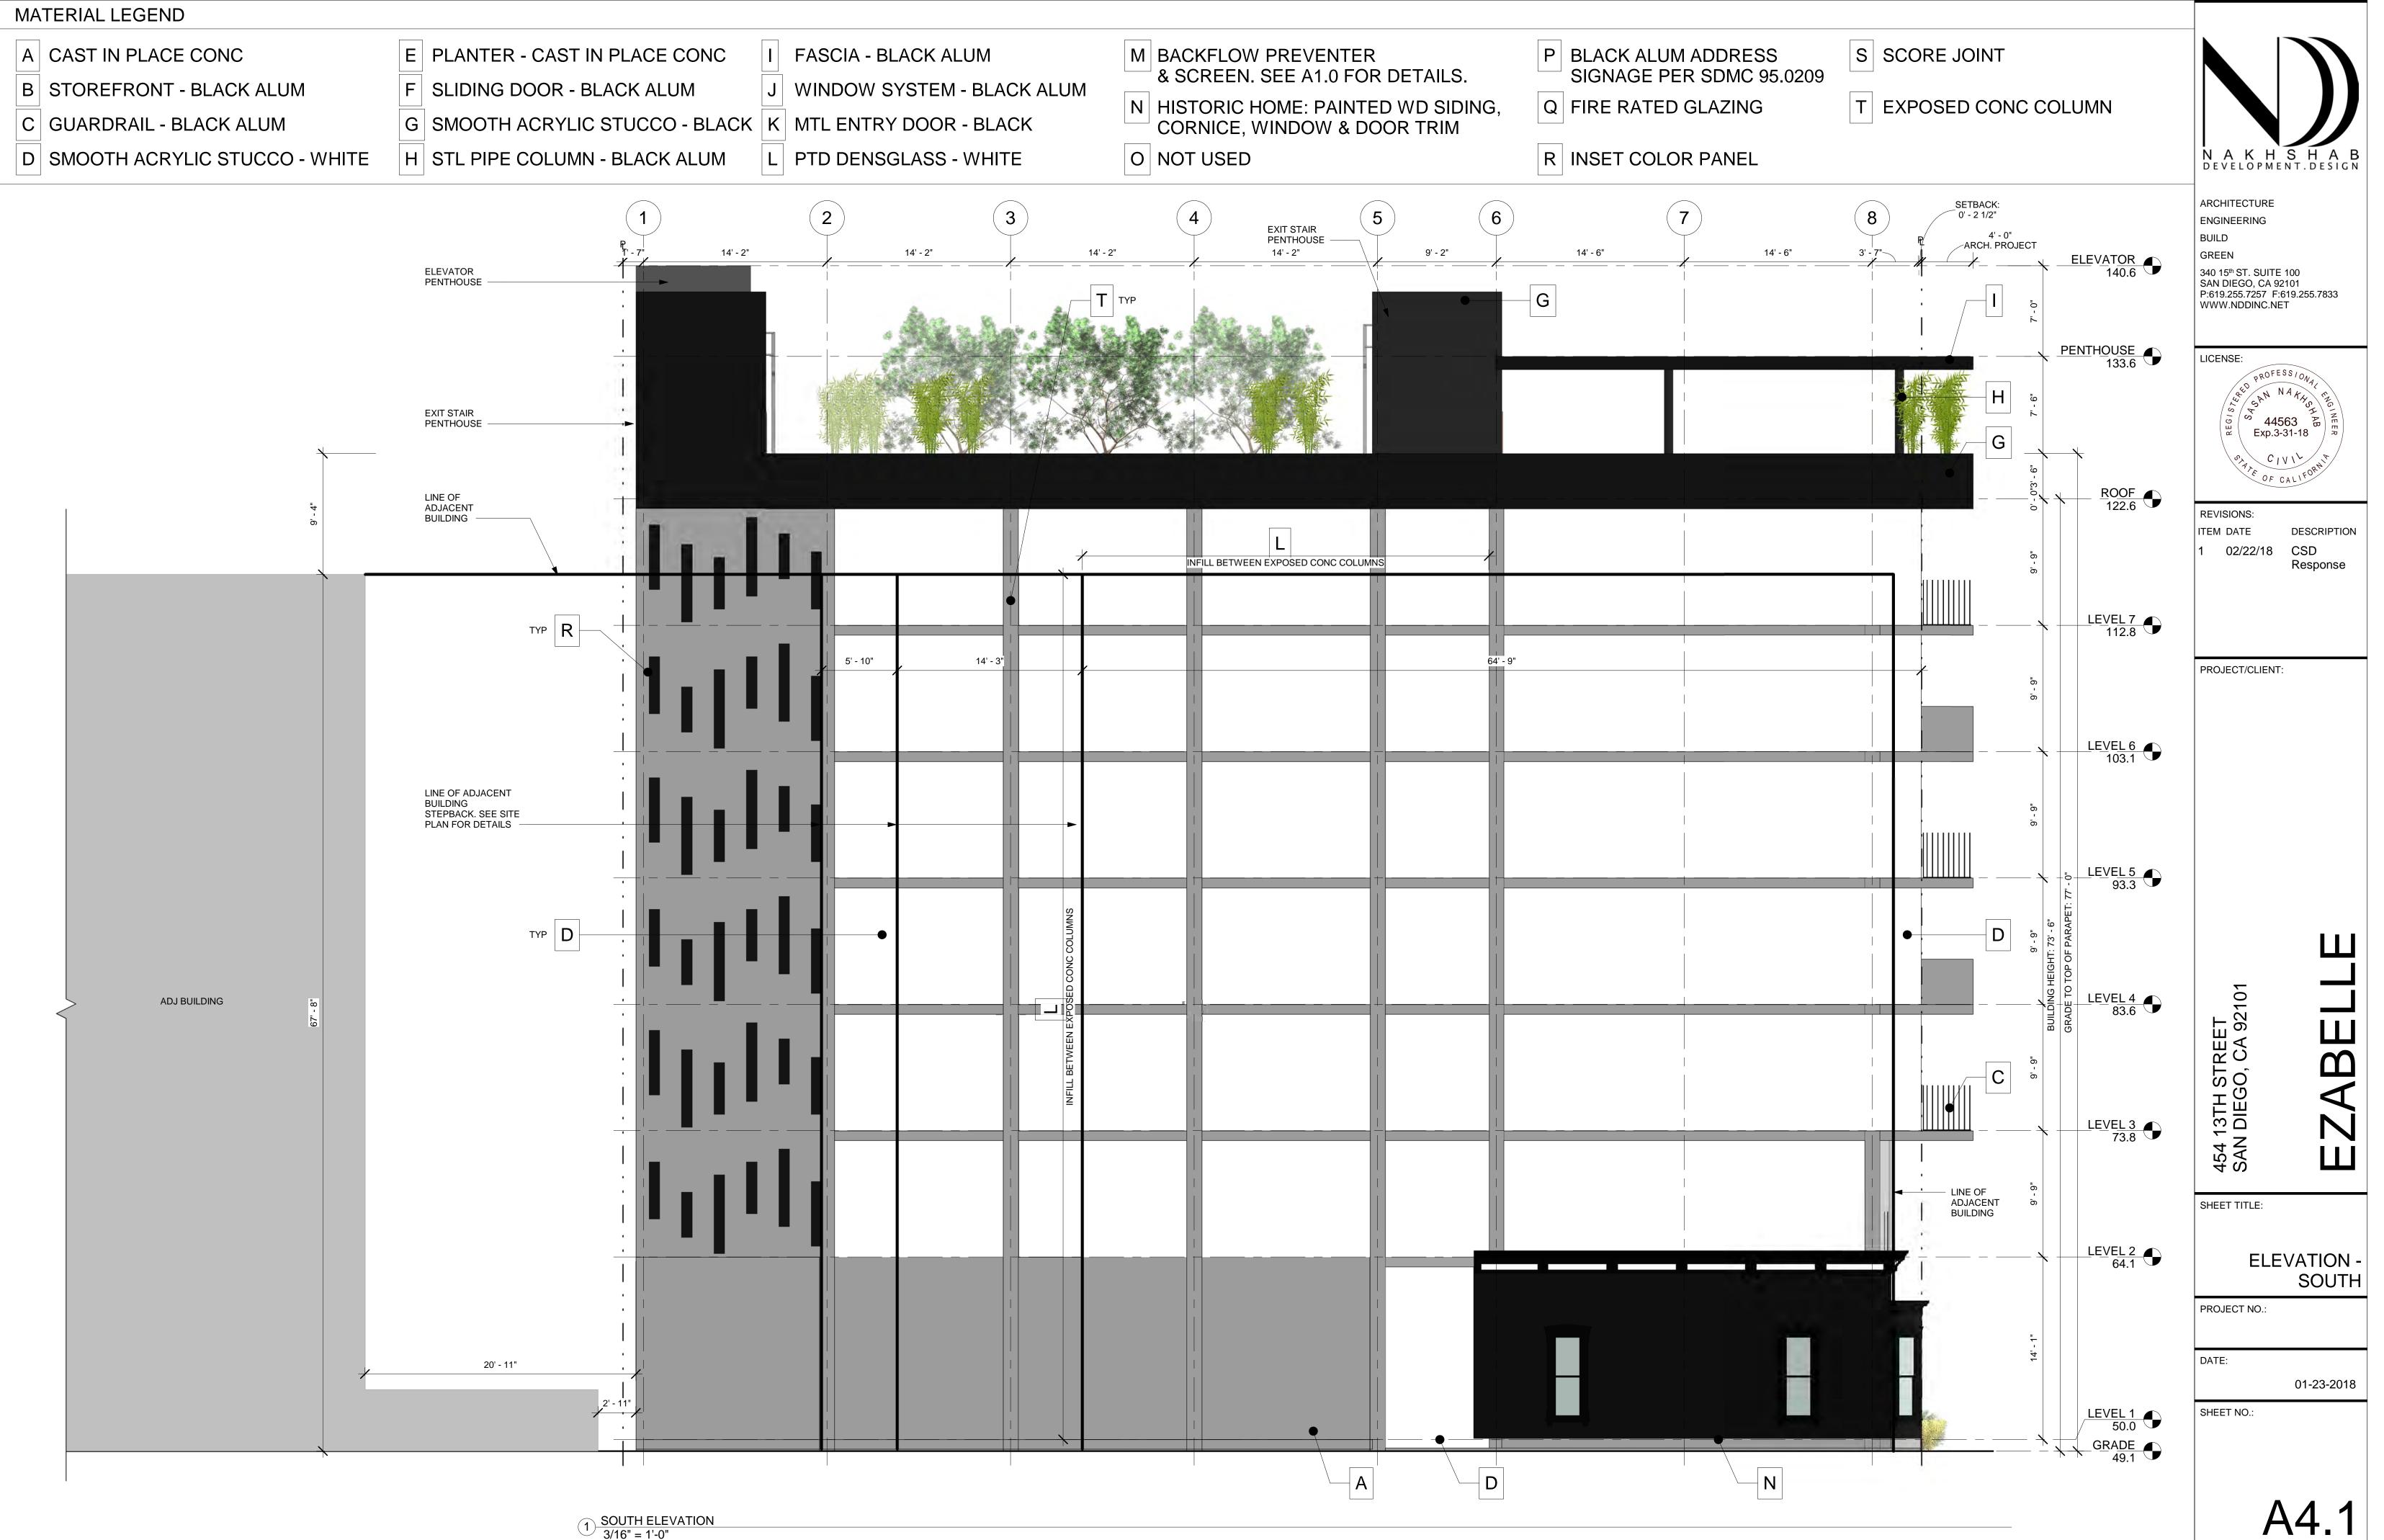

1 SOUTH ELEVATION 3/16" = 1'-0"

| MATERIAL LEGEND                 |                                   |
|---------------------------------|-----------------------------------|
| <br>A CAST IN PLACE CONC        | E PLANTER - CAST IN PLACE CONC    |
| B STOREFRONT - BLACK ALUM       | F SLIDING DOOR - BLACK ALUM J     |
| C GUARDRAIL - BLACK ALUM        | G SMOOTH ACRYLIC STUCCO - BLACK K |
| D SMOOTH ACRYLIC STUCCO - WHITE | H STL PIPE COLUMN - BLACK ALUM    |