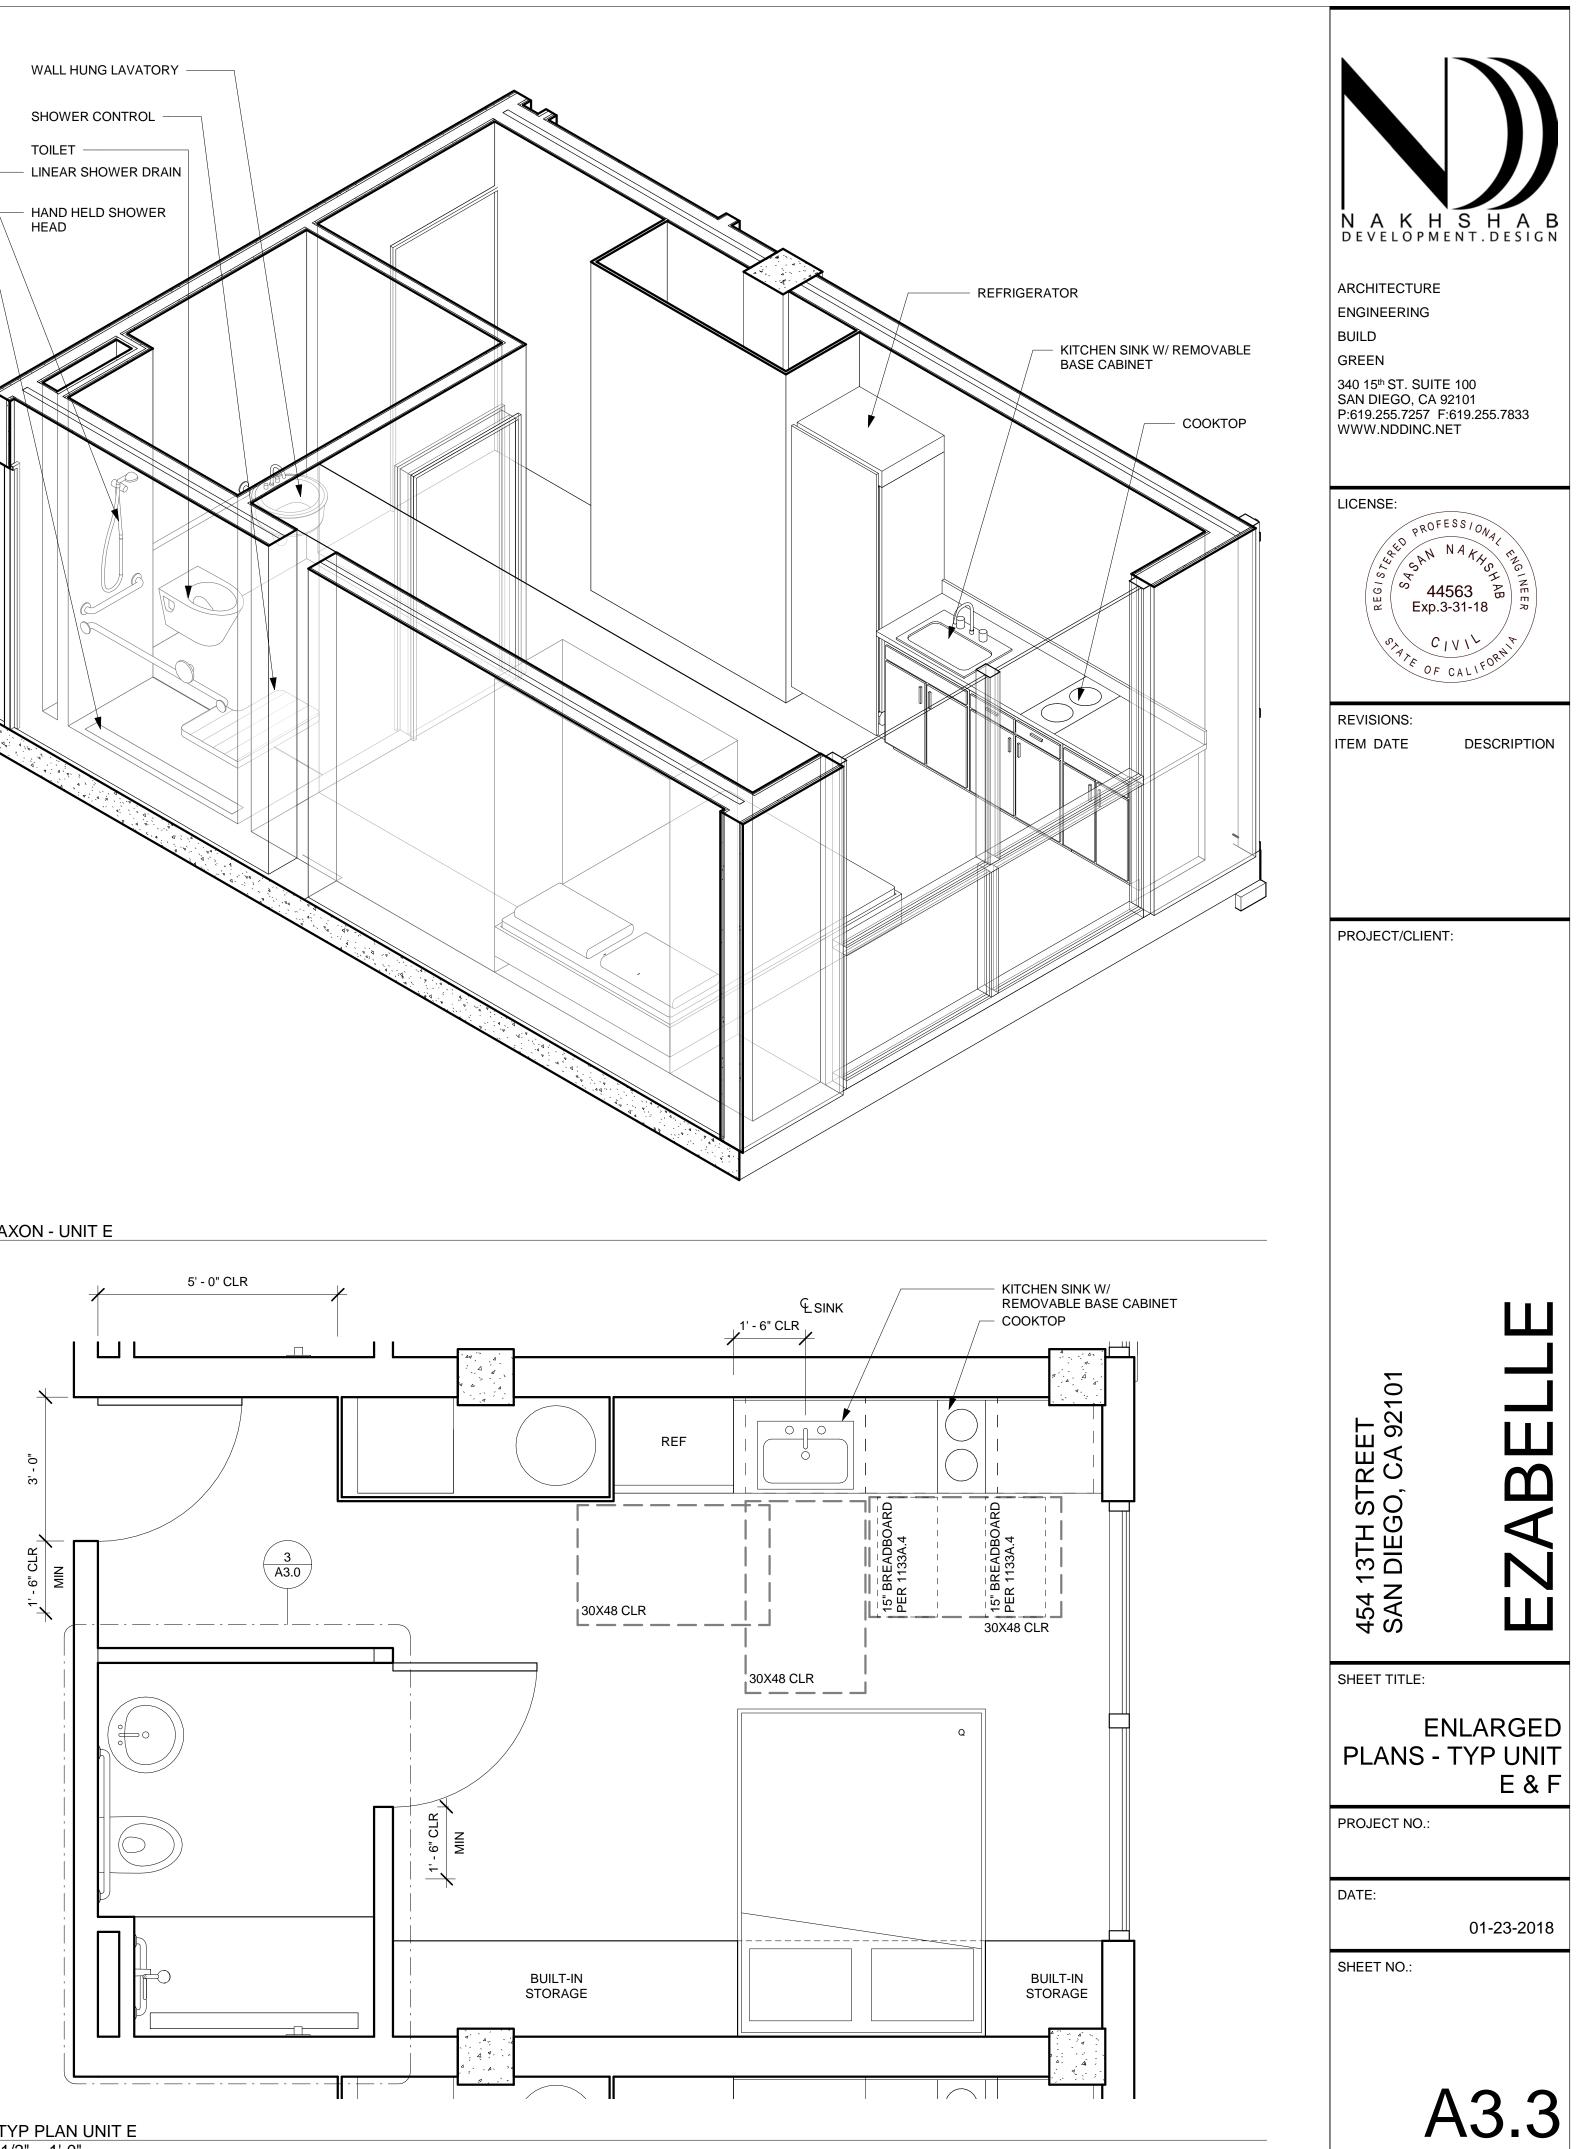

4 THIRD-SEVENTH LEVEL 1/8" = 1'-0"

4' 8'

0'

REF UNIT B \_\_\_\_\_ UNIT C ) REF UNIT D 16' 32'

(7)

0

0

0