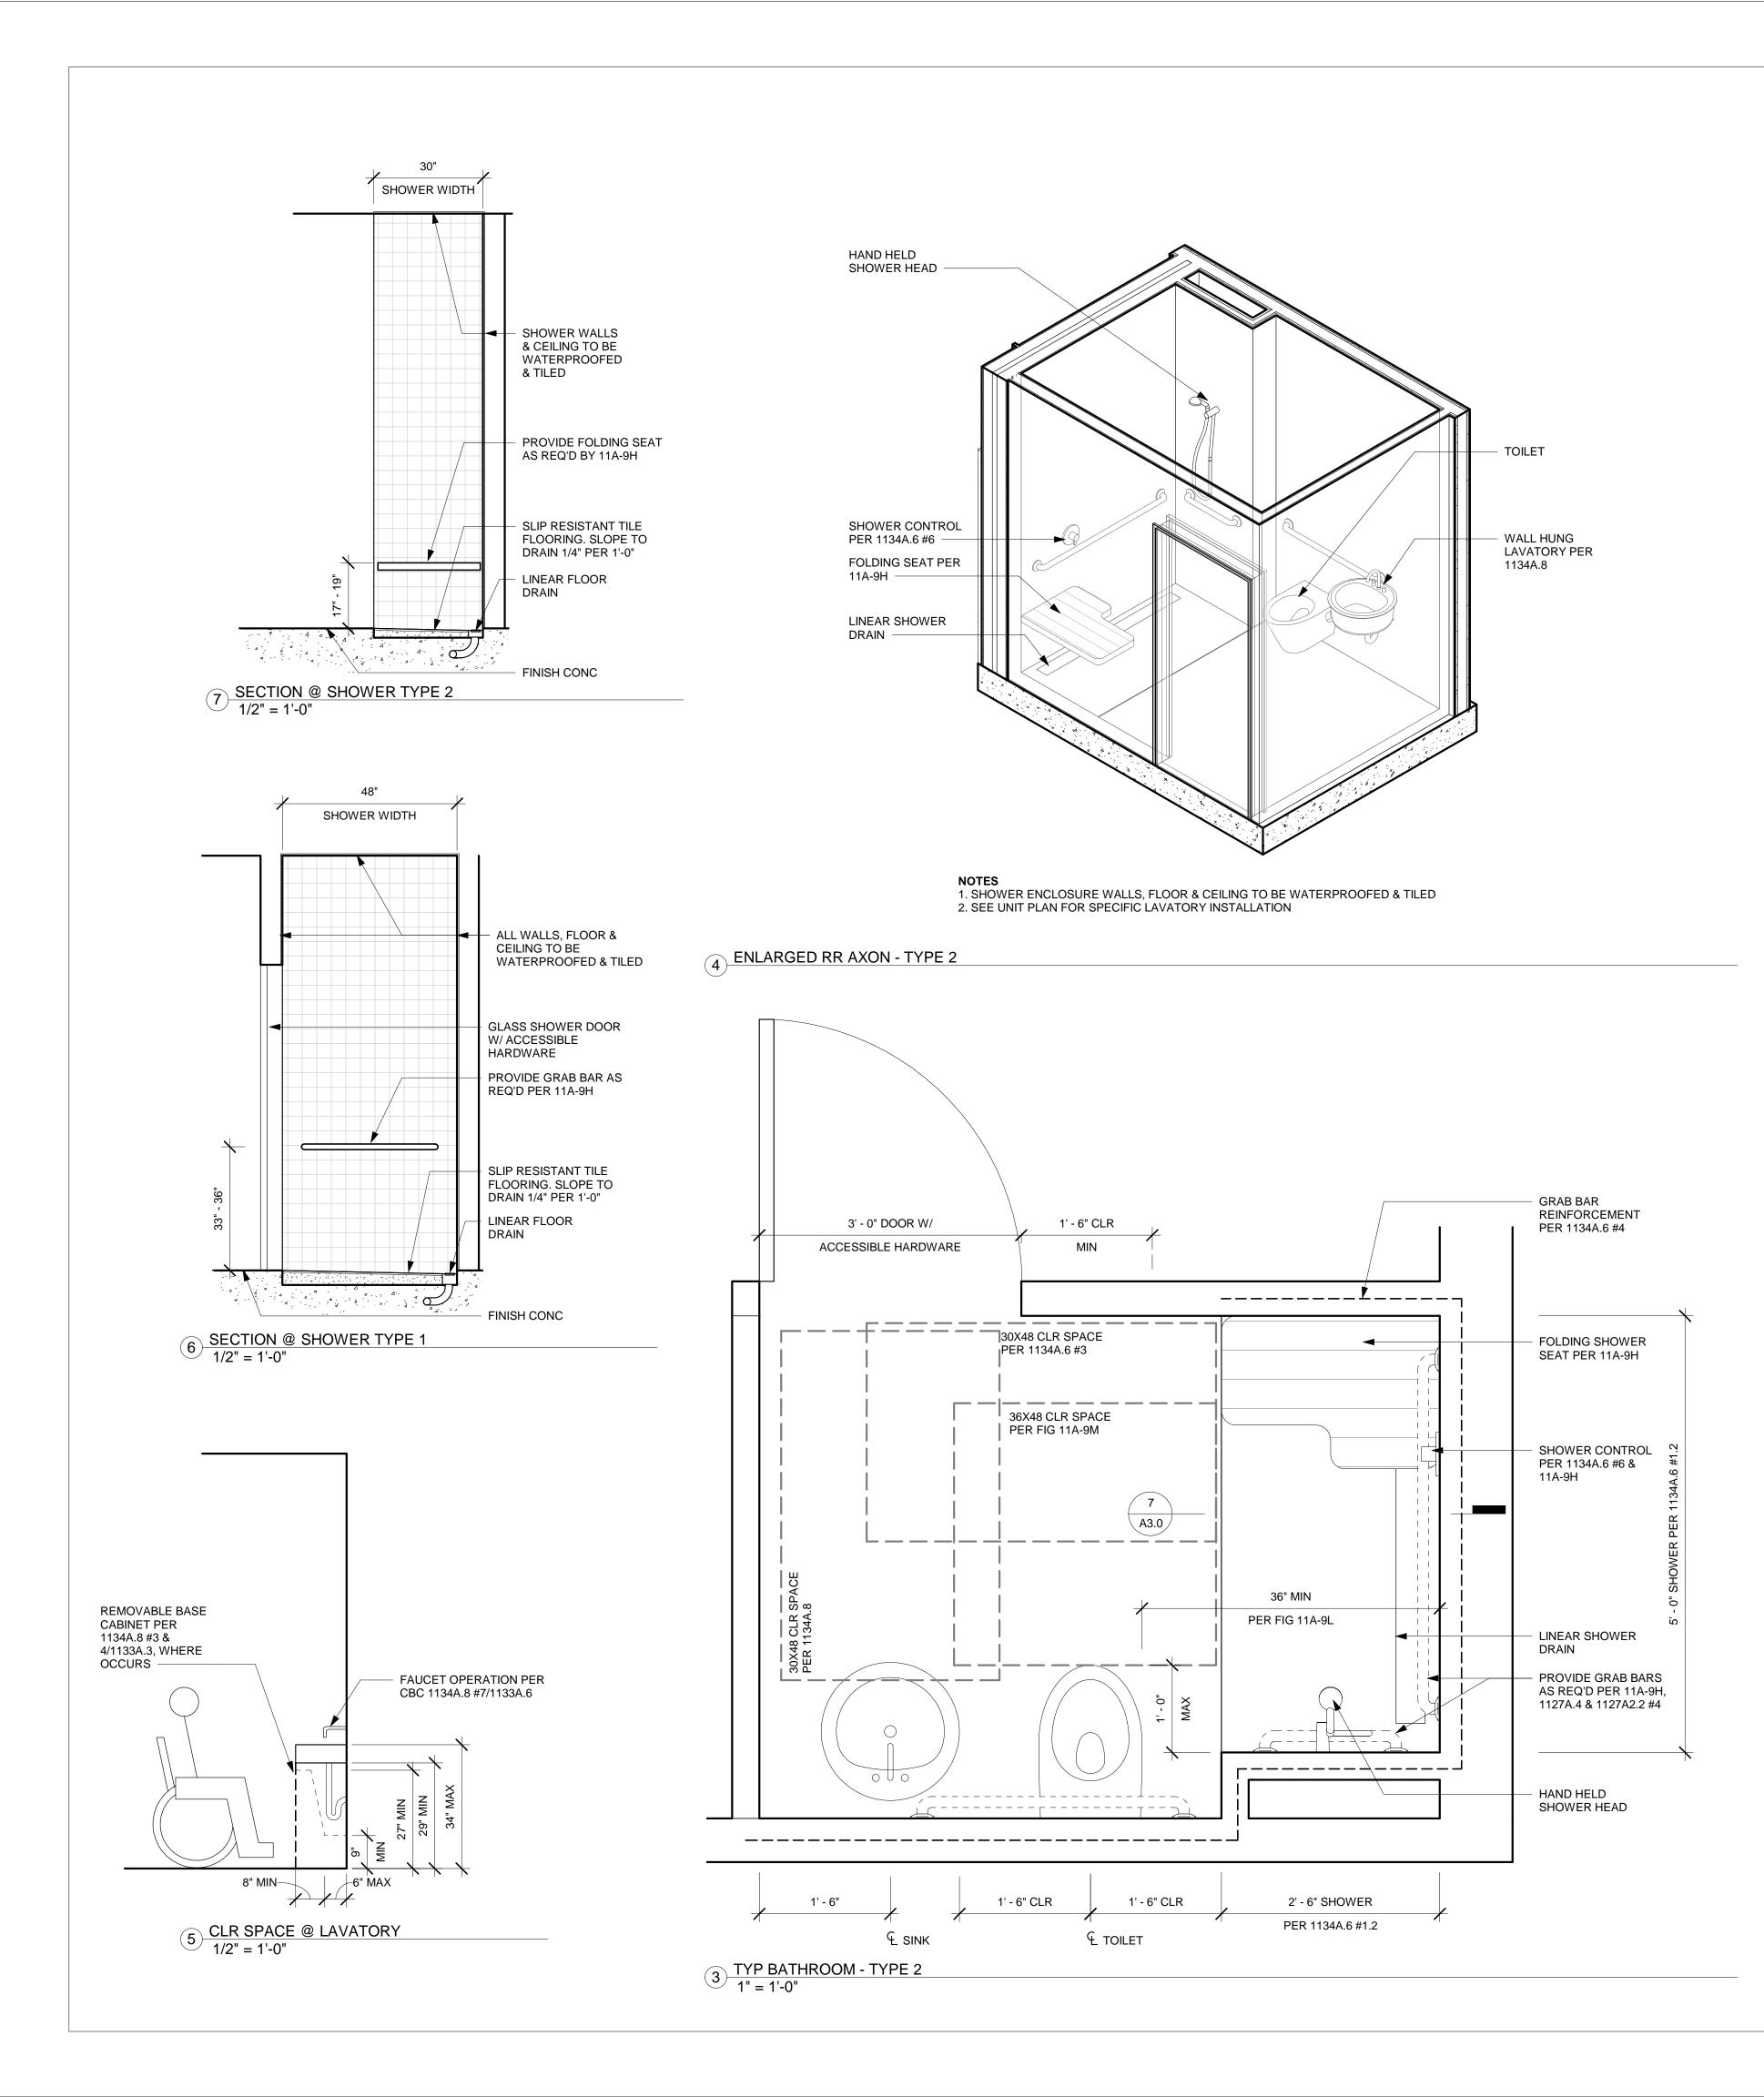

|



\_\_\_\_

# $1 \frac{\text{SITE PLAN - EXISTING}}{1/4" = 1'-0"}$

\_\_\_\_ - - -

\_\_\_\_ · · \_\_\_\_

### DEMOLITION NOTES (1) REMOVE SITE PAVEMENT

- 3 REMOVE SITE WALL (4) REMOVE TREE





A2.0











A2.3













- -( 2 )

\_\_\_

UNIT F

UNIT)

4 THIRD-SEVENTH LEVEL 1/8" = 1'-0"



4' 8'

0'





REF UNIT B \_\_\_\_\_ UNIT C ) REF UNIT D 16' 32'

(7)

0

0

0

32'

1 BASEMENT 1/8" = 1'-0"











4 AXON - UNIT B



























| MATERIAL LEGEND                 |   |                               |   |
|---------------------------------|---|-------------------------------|---|
| A CAST IN PLACE CONC            | E | PLANTER - CAST IN PLACE CONC  | I |
| B STOREFRONT - BLACK ALUM       | F | SLIDING DOOR - BLACK ALUM     | J |
| C GUARDRAIL - BLACK ALUM        | G | SMOOTH ACRYLIC STUCCO - BLACK | K |
| D SMOOTH ACRYLIC STUCCO - WHITE | Η | STL PIPE COLUMN - BLACK ALUM  | L |



1 SOUTH ELEVATION 3/16" = 1'-0"



| MATERIAL LEGEND                 |                                   |
|---------------------------------|-----------------------------------|
| <br>A CAST IN PLACE CONC        | E PLANTER - CAST IN PLACE CONC    |
| B STOREFRONT - BLACK ALUM       | F S