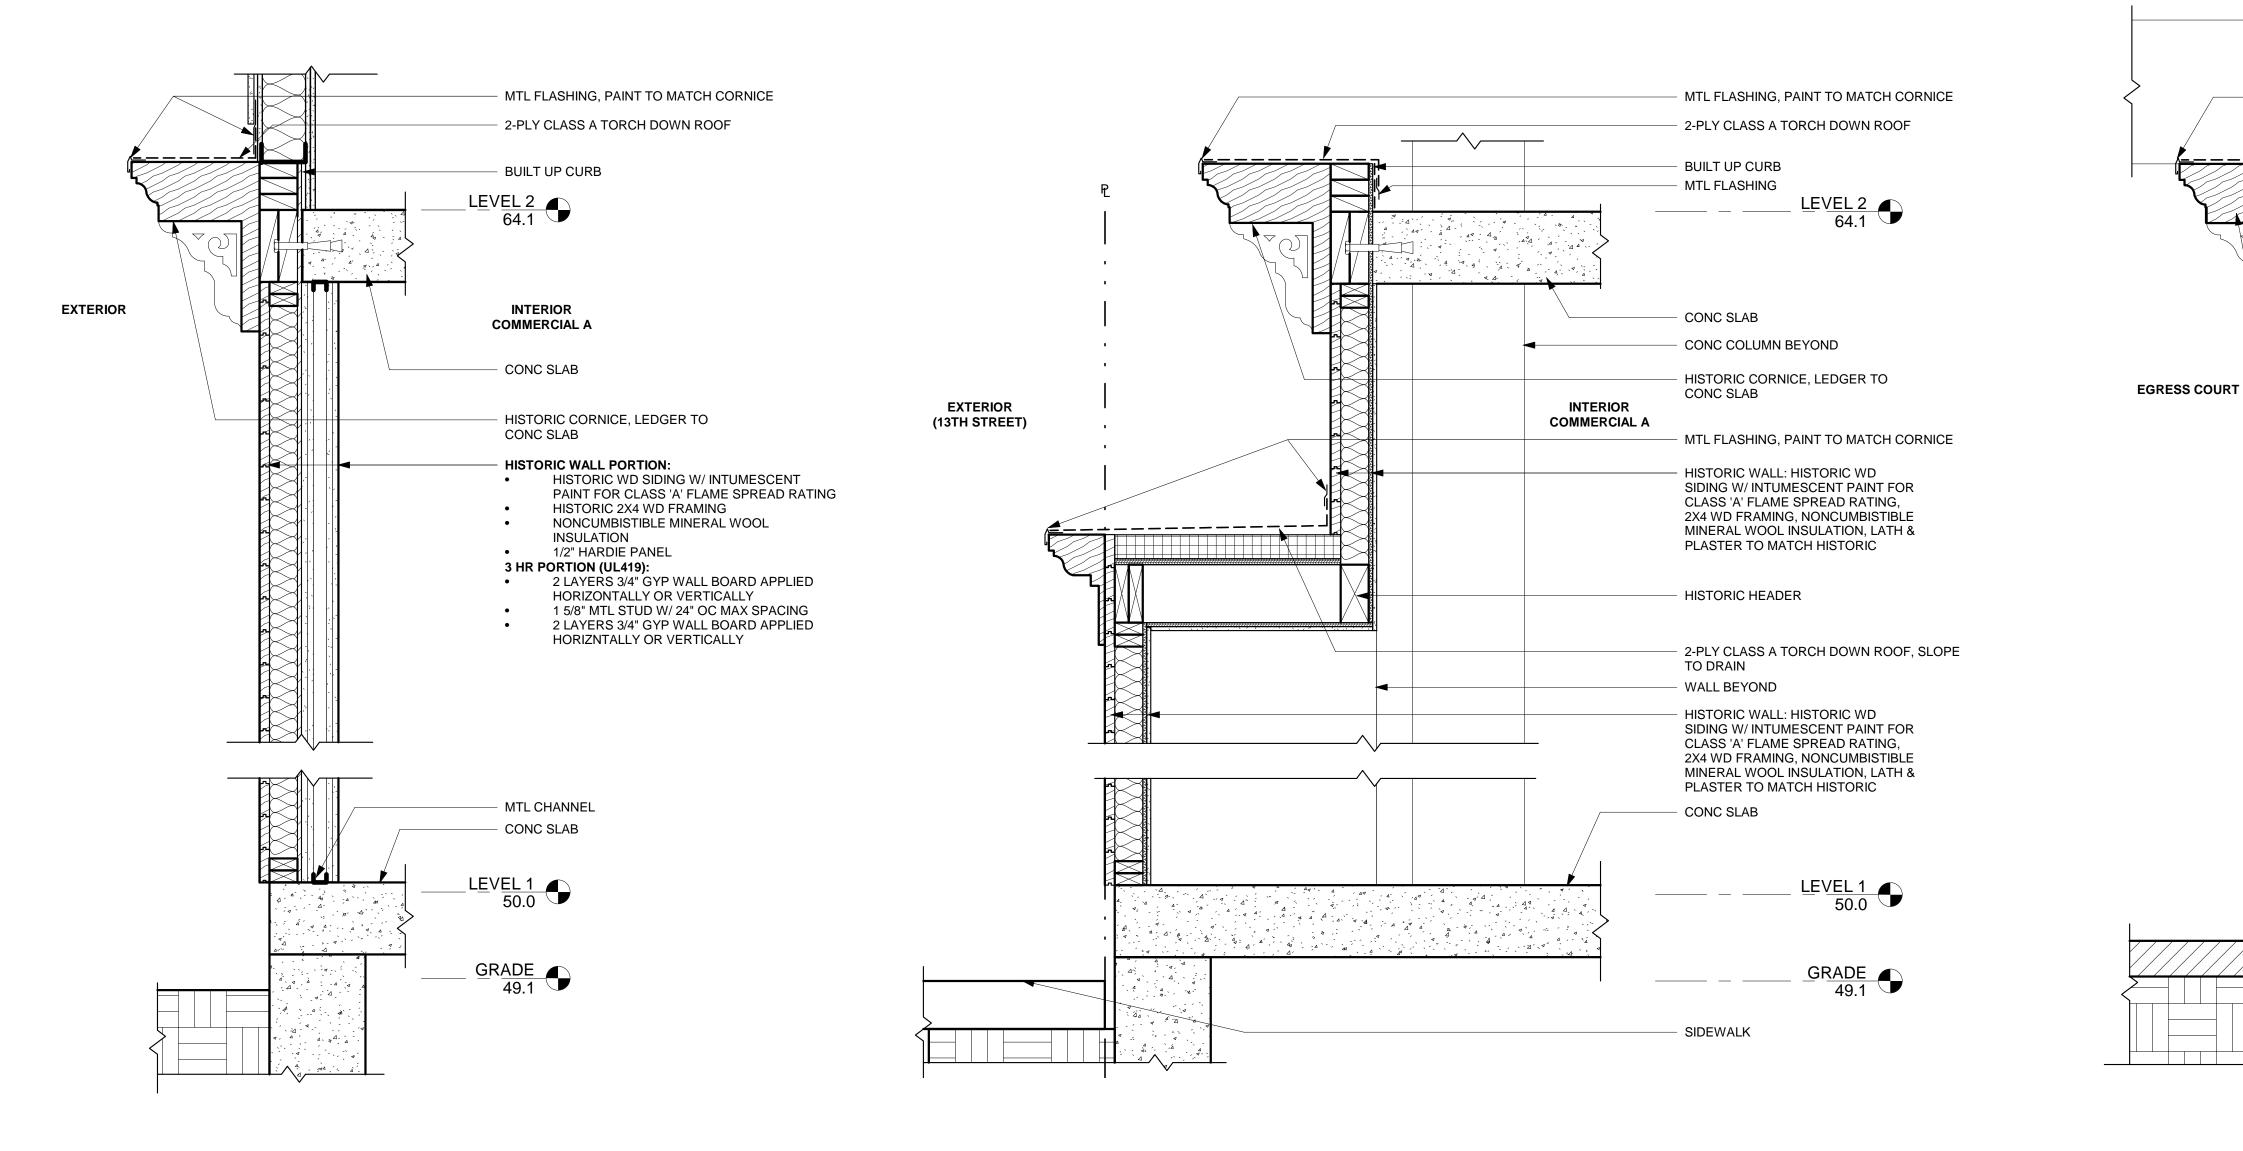

## - +6 POTENTIAL FUTURE PARKING STALLS

В

| NG | SOUND<br>RATING | TEST<br>ASSEMBLY                          | DESCRIPTION                                                                                                                                                                                                                                                                                                                                                                                                                                                                          | WALL ASSEM                                                                                                                                                                                                                                                                                                                                                                                                    |
|----|-----------------|-------------------------------------------|--------------------------------------------------------------------------------------------------------------------------------------------------------------------------------------------------------------------------------------------------------------------------------------------------------------------------------------------------------------------------------------------------------------------------------------------------------------------------------------|---------------------------------------------------------------------------------------------------------------------------------------------------------------------------------------------------------------------------------------------------------------------------------------------------------------------------------------------------------------------------------------------------------------|
|    | xx              | UL U418                                   | <ul> <li>TWO LAYERS 5/8" TYPE 'X' GYPSUM BOARD BASE LAYERS<br/>APPLIED VERTICALLY,</li> <li>2x6 MTL STUDS 16" O.C.</li> <li>MIN 1/2 EXTERIOR GYPSUM SHEATHING</li> <li>MIN 3/4" PORTLAND CEMENT TYPE STUCCO W/ METAL LATH<br/>OR MESH BASE</li> </ul>                                                                                                                                                                                                                                | <ol> <li>WALLS ARE FULL HEIGHT</li> <li>WHEN WALLS ARE FIRE-RI<br/>FIRE-RESISTIVE OR NON-O<br/>SHALL BE FILLED WITH INO<br/>803, ITEM 1)</li> <li>AT ACOUSTICAL WALLS (M</li> <li>ALL SEPARATING WALLS A<br/>CBC). FLOOR COVERINGS<br/>OTHER FLOOR COVERING</li> </ol>                                                                                                                                        |
|    |                 |                                           |                                                                                                                                                                                                                                                                                                                                                                                                                                                                                      | FIREPROOFI                                                                                                                                                                                                                                                                                                                                                                                                    |
|    | N/A             | HISTORIC WALL<br>+<br>UL U419             | <ul> <li>HISTORIC WALL PORTION:</li> <li>HISTORIC WD SIDING W/ INTUMESCENT PAINT FOR CLASS 'A'<br/>FLAME SPREAD RATING</li> <li>HISTORIC 2X4 WD FRAMING</li> <li>NONCUMBISTIBLE MINERAL WOOL INSULATION</li> <li>1/2" HARDIE PANEL</li> <li>3 HR PORTION (UL419):</li> <li>2 LAYERS 3/4" GYP WALL BOARD APPLIED HORIZONTALLY<br/>OR VERTICALLY</li> <li>1 5/8" MTL STUD W/ 24" OC MAX SPACING</li> <li>2 LAYERS 3/4" GYP WALL BOARD APPLIED HORIZNTALLY OR<br/>VERTICALLY</li> </ul> | FIRE, SMOKE, AND SOUND PARTIT<br>DURRENT BUILDING CODE JURISE<br>1. ALL FIRE AND SMOKE ASS<br>ACCORDANCE WITH THE I<br>PARTITION SHALL BE INST<br>BELOW<br>2. ALL GYPSUM BOARD INST<br>SHALL BE INSTALLED WITH<br>a. FASTENERS INSTA<br>DIMENSION OF THI<br>DIMENSION, FASTE<br>b. SCREWS MEETING<br>DIMENSION, LENG<br>TESTED ASSEMBL<br>c. VERTICALLY APPLI                                                 |
|    | N/A             | HISTORIC WALL                             | <ul> <li>HISTORIC WD SIDING W/ INTUMESCENT PAINT FOR CLASS 'A'<br/>FLAME SPREAD RATING</li> <li>HISTORIC 2X4 WD FRAMING</li> <li>NONCUMBISTIBLE MINERAL WOOL INSULATION</li> <li>LATH &amp; PLASTER TO MATCH HISTORIC</li> </ul>                                                                                                                                                                                                                                                     | HAVE THE EDGES<br>THOSE BETWEEN<br>d. ALL WALLS, PARTI<br>SURFACES, REQU<br>e. WHEN A FIRE RATI<br>BE TAPED WHEN A<br>A. ALL VERTIC<br>JOINTS, NC<br>TAPED OR<br>B. HORIZONT<br>GYPSUM B<br>C. PARTITION<br>D. PARTITION<br>D. PARTITION<br>f. CEILING ROOF ASS<br>STAGGERED, DO N<br>BE TAPED. ALL PEI<br>g. WATER RESISTAN<br>ASSEMBLY IN SHO<br>WHEN FIRE AND S<br>BROUGHT DOWN<br>ASSEMBLY.               |
|    | N/A             |                                           | <ul> <li>8" &amp; 12" CAST IN PLACE CONCRETE WALL</li> <li>MINIMUM 1" COVERAGE FOR ALL STEEL REBAR</li> </ul>                                                                                                                                                                                                                                                                                                                                                                        | 3. UTILITY PENETRATIONS IN<br>SEALED WITH AN APPROV<br>54<br>a. STEEL ELECTRICA<br>PROTECTED IN 1-H<br>A. OCCUR ON<br>ONLY ONE<br>CONDITION<br>B. OCCUR IN<br>UNPROTEC<br>SUFFICIEN<br>DECREASE<br>100SF OF V<br>b. STEEL ELEC. OUTL<br>(MEDICAL GASES,<br>c. 3M BRAND FIRE BA                                                                                                                                |
|    | N/A             | ITEM NUMBER 14-1.3<br>CBC TABLE 721.1 (2) | <ul> <li>5/8" TYPE 'X' GYPSUM WALLBOARD APPLIED VERTICALLY OR<br/>HORIZONTALLY NAILED WITH 6D COOLER OR WALLBOARD<br/>NAILS AT 7"OC WITH END JOINTS ON NAILING MEMBERS.<br/>STAGGER JOINTS ON EACH SIDE</li> <li>2" X 4" WOOD STUDS 16" ON CENTER</li> </ul>                                                                                                                                                                                                                         | UTILITY OUTLET BO<br>d. STEEL UTILITY BO<br>PROTECTED BY EN<br>e. ALL UTILITY AND E<br>WALL, PARTITION,<br>BETWEEN THE BO<br>f. ALL FIRE SPRINKLE<br>SOUND WALLS SH<br>4. ALL LIGHT FIXTURE AND A<br>SPECIFICATIONS.<br>5. THE THROUGH-PENETRAT<br>PERMITTING AUTHORITY, A<br>BEFORE USE IN THE PROJ<br>SUBMITTAL:<br>a. A DETAILED DRAW<br>b. A UL, OR EQUAL, T<br>c. THE LOCATION AN<br>d. THE SUBMITTAL AF |
|    |                 |                                           |                                                                                                                                                                                                                                                                                                                                                                                                                                                                                      | <ul> <li>d. THE SUBMITTAL AF</li> <li>6. FASTENERS IN PRESERVA<br/>AND FIRE RETARDANT WC<br/>ACCORDANCE WITH ASTM<br/>BE MECHANICALLY DEPOS</li> <li>7. WALL, AND FLOOR AND CE<br/>TABLE 803.3 AND SHALL M<br/>TITLE 19, DIVISION 1. DECC<br/>STATE FIRE MARSHAL WIT</li> </ul>                                                                                                                               |

# MBLY NOTES

IT TO ROOF UNLESS OTHERWISE NOTES. -RESISTIVE OR NON-COMBUSTIBLE, THE FINISH MATERIAL SHALL BE APPLIED DIRECTLY AGAINST SUCH N-COMBUSTIBLE CONSTRUCTION OR TO FURRING STRIPS NOT EXCEEDING 1-3/4", THE FURRED SPACE INORGANIC OR CLASS 1 MATERIAL OR FIRE STOPPED OT TO EXCEED 8 FEET IN ANY DIRECTION. (SECTION