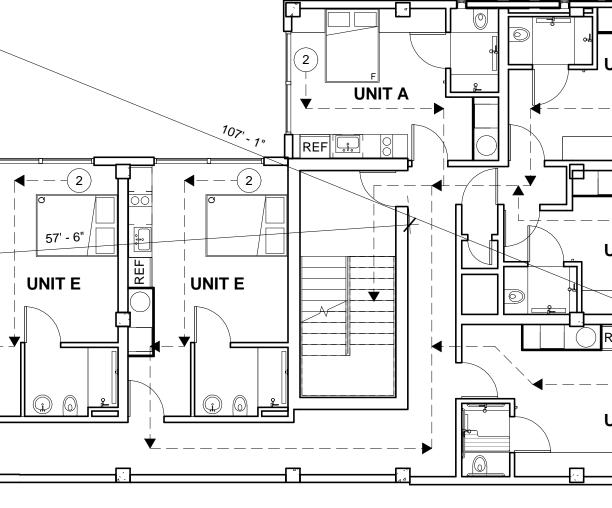

4 THIRD-SEVENTH LEVEL 1/8" = 1'-0"

4' 8'

0'

REF UNIT B \_\_\_\_\_ UNIT C ) REF UNIT D 16' 32'

(7)

0

0

0