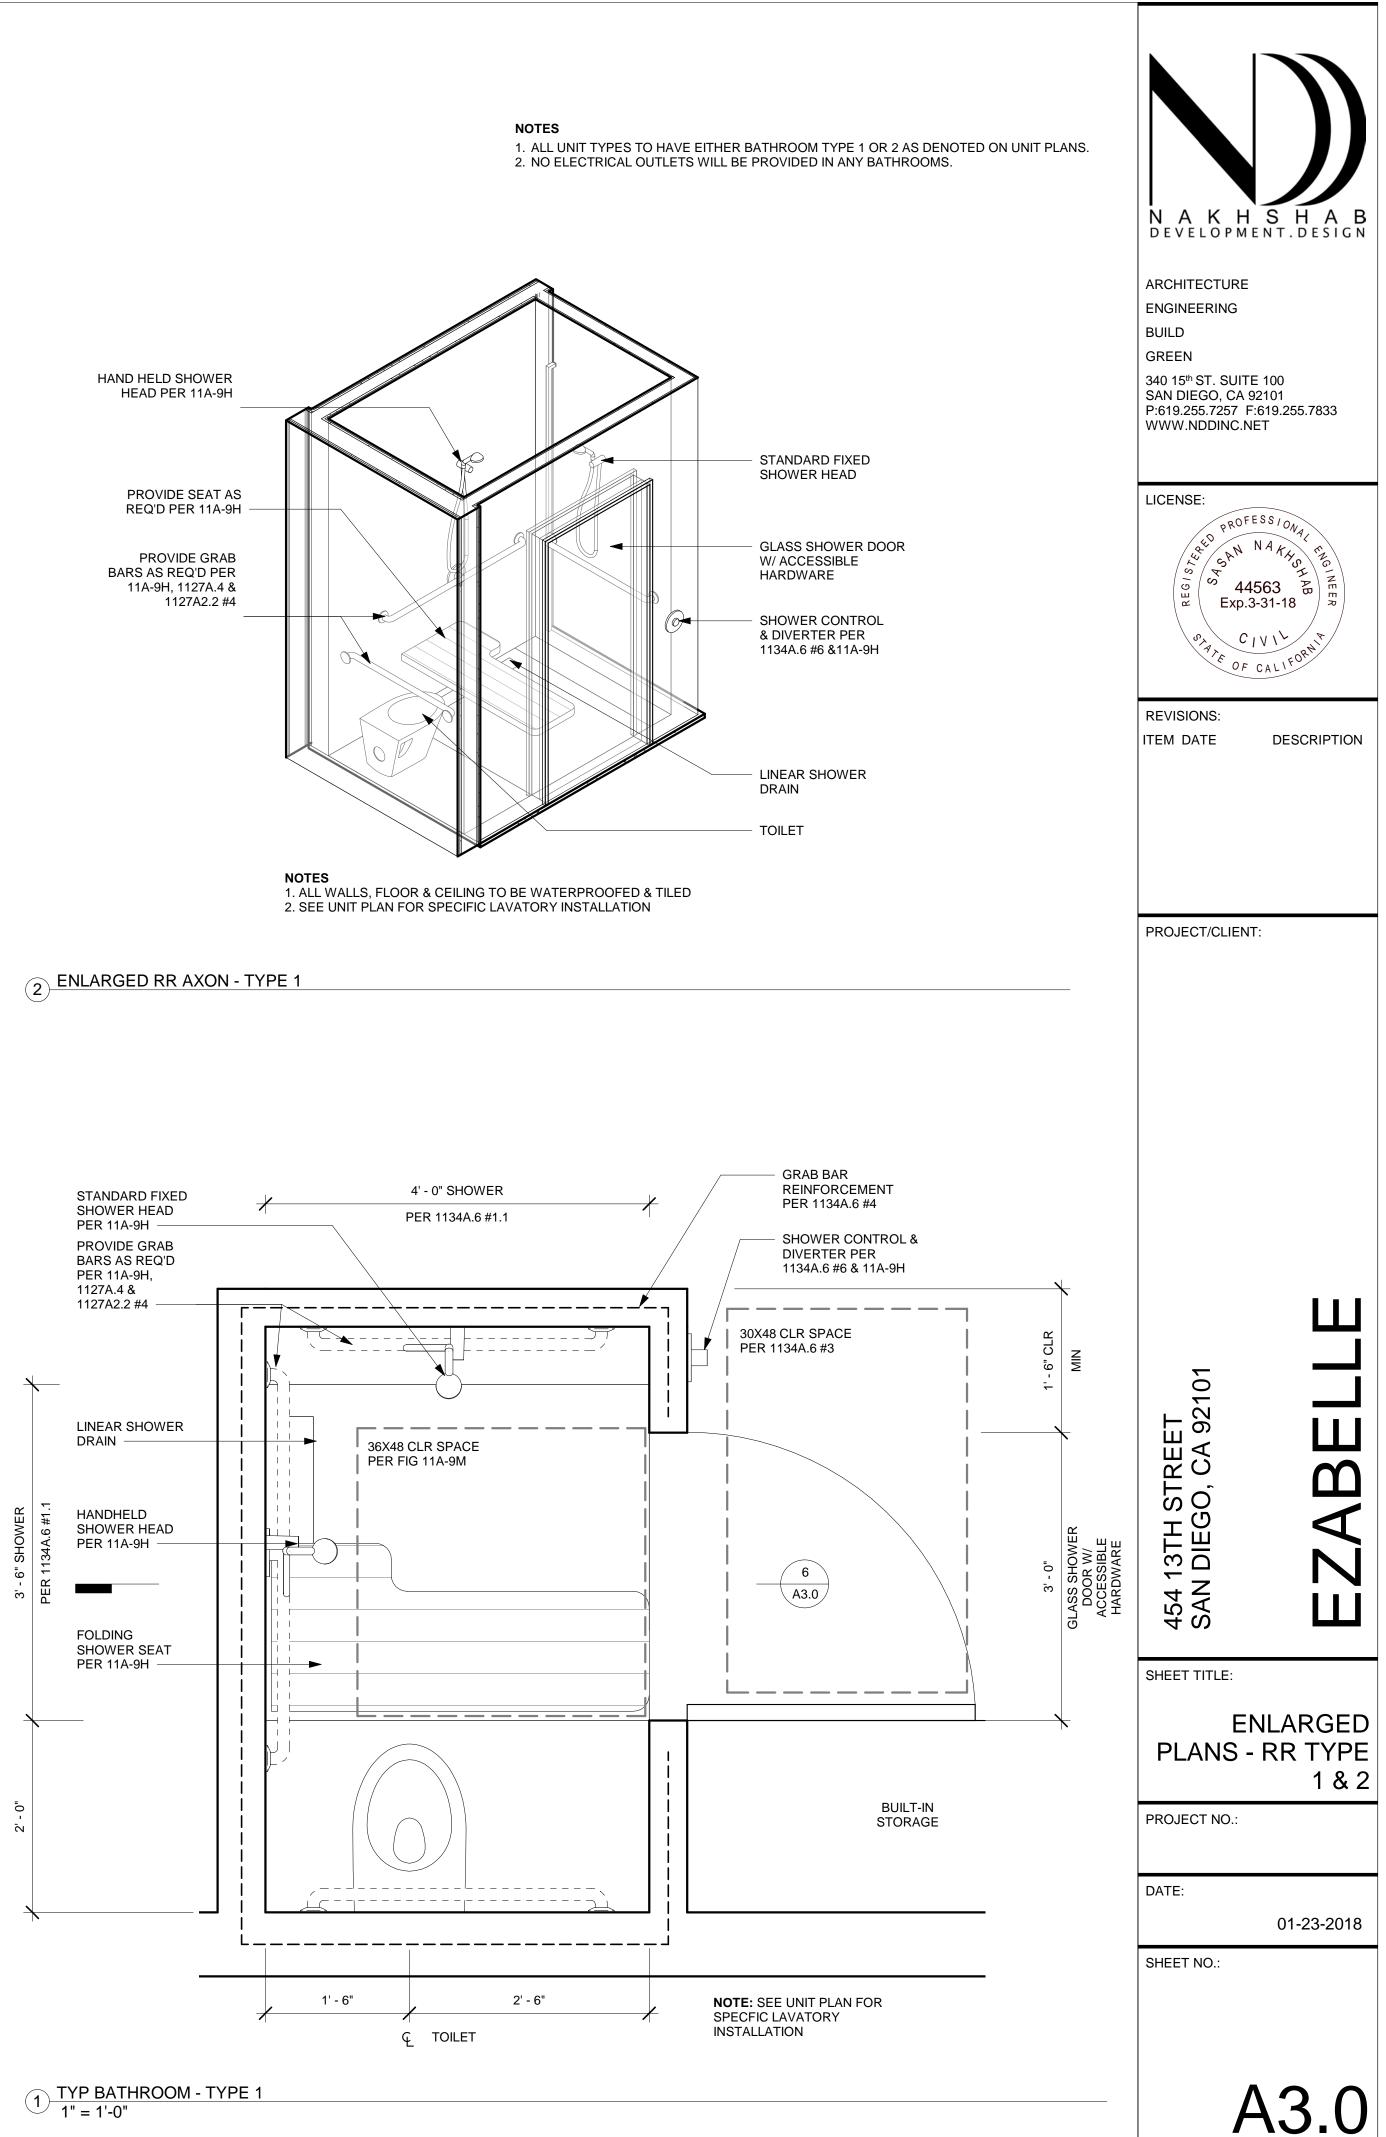

## SYMBOLS

| CT CERAMICTLE GA GUAGE PLAME PLATE/ROPERTYLINE VCT VINYLCOAL<br>COL COLUMN GB GAB BAR PLW PLASTICLAMINATE VERT VERTICAL<br>COL COLUMN GB GAB BAR PLW PV PLYWOOD VEST VESTIBULE<br>CONST CONTRUCTION GL GLASS<br>CONT CONTINUOUS GSM GAL/INIZED SHT METAL PR PAIR W/ VENTICAL<br>CORT CONTINUOUS GSM GAL/INIZED SHT METAL PR PAIR W/ WITH F<br>CORT CORTIDOR GYP GYPSUM<br>DBL DOUBLE HOR HEADER PNT PAIRTED W/ WOOD<br>DBL DOUBLE HOR HEADER PNT PAINTED W/ WOOD<br>DFT DEPARTMENT HOW HARDWOOD QTY QUANTITY WGT WEIGHT<br>DFF DIRIKING FOUNTAIN HOWR HARDWOOD QTY QUANTITY WGT WEIGHT<br>DIA DIMETER HGT HEIGHT RD ROOF DRAIN<br>DIM DIMENSION HORIZ HORIZONTAL REF REFERENCE<br>DISPEDSER ID INSIDE DIAMETER REINF REINFORCING<br>DN DOWN INSUK INSULATION RM ROOM<br>DR DRAIN INT INTERIOR RO ROUGH OPENING<br>DET DETAIL JAN JANITOR RUB RUBBER<br>DWG DRAWING<br>DWR DRAWER<br>EA EACH | TIONS<br>STEEL<br>E<br>P<br>POSITION TILE<br>IELD                                                                                                                         | DENSITY BONUS FAR<br>ALLOWABLE FAR<br>PROPOSED FAR<br>OCCUPANCIES<br>APPLICABLE BLDG CODES<br>PROPOSED BLDG HEIGHT<br>TOTAL PARKING PROVIDED<br>REQUIRED PERMITS/APPROVALS<br>PROPOSED AFFORDABLE<br>HOUSING DENSITY BONUS                                                                                                                                                                                                                                                                                                                                                       | CCPD-RE<br>PARK SUN ACCESS OVE<br>535-156-08-00<br>SINGLE FAMILY RESIDEN<br>MIXED USE (MULTIFAMIL<br>TYPE 1 (FULLY SPRINKLE<br>42'X100'<br>7 STORIES W/ ROOF DEC<br>MIN: 3.5 (3.5 X 4,200 SF =<br>MAX: 6.0 (6.0 X 4,200 SF =<br>50% (.5 X 25,200 SF = 12,0<br>(25,200 SF + 12,600 SF) / 4<br>25,105 SF / 4,200 SF = 5.9<br>R2 (RESIDENTIAL)<br>B (COMMERCIAL)<br>U (UTILITY)<br>CBC 2016<br>73'-6"<br>O<br>CENTER CITY DEVELOPH<br>CENTER CITY PLANNED<br>DEVELOPMENT PERMIT<br>FAA PART 77<br>13% VERY LOW INCOME | RLAY ZONE<br>ITIAL (BUILT 1881)<br>Y RES & COMM)<br>ERED)<br>CK<br>14,500 SF)<br>25,200 SF)<br>300 SF)<br>4,200 SF = 9<br>MENT PERMIT/<br>(4 INCENTIVES)                                                                                                                                                                                                                                                                                                                                                                                                                                                                                                                                                                                                                                                                                                                                                                                                                                                                                                                                                                                                                                                                                                                                                                                                                                                                                                                                                                                                                                                                                                                                                                                                                                                                                                                                                                                                                                                                                                                                                                                                                                                                                                                                                                                                                                | A0.0       COVER SHEET         A0.1       PROJECT DATA         A0.2       AREA CALCS         A0.3       VICINITY MAP & PHOTO SURVEY         A0.4       WALL TYPES         A1.0       SITE PLAN         A1.1       DEMO PLAN         A2.0       FLOOR PLAN - BASEMENT         A2.1       FLOOR PLAN - LEVEL 1         A2.2       FLOOR PLAN - LEVEL 2         A2.3       FLOOR PLAN - TYP LEVEL 3-7         A2.4       ROOF PLAN         A2.5       PENTHOUSE ROOF PLAN         A2.6       EXITING DIAGRAMS         A3.0       ENLARGED PLANS - RR TYPE 1 & 2         A3.1       ENLARGED PLANS - TYP UNITS C & D         A3.2       ENLARGED PLANS - TYP UNITS C & D         A3.3       ENLARGED PLANS - TYP UNIT G         A3.3       ENLARGED PLANS - TYP UNIT G         A3.5       ENLARGED PLANS - UNIT H         A4.0       ELEVATION - EAST         A4.1       ELEVATION - NORTH         A4.2       ELEVATION - NORTH         A4.4       ENLARGED ELEVATION - EGRESS COURT         A5.0       COURTYARD AXON         A5.1       RENDERING 1         A5.2       RENDERING 3         A6.0       S                                                                                                                                                                                                                                                                                                                                                                                      | ARCHITECTURE<br>ENGINEERING<br>BUILD<br>GREEN<br>340 15 <sup>th</sup> ST. SUIT<br>SAN DIEGO, CA<br>P:619.255.7257 F<br>WWW.NDDINC.N | ENT. DESIGN<br>FE 100<br>92101<br>F:619.255.7833<br>NET<br>ESS/ONA<br>NAAAA<br>SOM<br>AAAAAAAAAAAAAAAAAAAAAAAAAAAAAAAAAAAA |
|---------------------------------------------------------------------------------------------------------------------------------------------------------------------------------------------------------------------------------------------------------------------------------------------------------------------------------------------------------------------------------------------------------------------------------------------------------------------------------------------------------------------------------------------------------------------------------------------------------------------------------------------------------------------------------------------------------------------------------------------------------------------------------------------------------------------------------------------------------------------------------------------|---------------------------------------------------------------------------------------------------------------------------------------------------------------------------|----------------------------------------------------------------------------------------------------------------------------------------------------------------------------------------------------------------------------------------------------------------------------------------------------------------------------------------------------------------------------------------------------------------------------------------------------------------------------------------------------------------------------------------------------------------------------------|--------------------------------------------------------------------------------------------------------------------------------------------------------------------------------------------------------------------------------------------------------------------------------------------------------------------------------------------------------------------------------------------------------------------------------------------------------------------------------------------------------------------|-----------------------------------------------------------------------------------------------------------------------------------------------------------------------------------------------------------------------------------------------------------------------------------------------------------------------------------------------------------------------------------------------------------------------------------------------------------------------------------------------------------------------------------------------------------------------------------------------------------------------------------------------------------------------------------------------------------------------------------------------------------------------------------------------------------------------------------------------------------------------------------------------------------------------------------------------------------------------------------------------------------------------------------------------------------------------------------------------------------------------------------------------------------------------------------------------------------------------------------------------------------------------------------------------------------------------------------------------------------------------------------------------------------------------------------------------------------------------------------------------------------------------------------------------------------------------------------------------------------------------------------------------------------------------------------------------------------------------------------------------------------------------------------------------------------------------------------------------------------------------------------------------------------------------------------------------------------------------------------------------------------------------------------------------------------------------------------------------------------------------------------------------------------------------------------------------------------------------------------------------------------------------------------------------------------------------------------------------------------------------------------------|--------------------------------------------------------------------------------------------------------------------------------------------------------------------------------------------------------------------------------------------------------------------------------------------------------------------------------------------------------------------------------------------------------------------------------------------------------------------------------------------------------------------------------------------------------------------------------------------------------------------------------------------------------------------------------------------------------------------------------------------------------------------------------------------------------------------------------------------------------------------------------------------------------------------------------------------------------------------------------------------------------------------------------------------------------------------------------------------------------------------------------------------------------------------------------------------------------------------------------------------------------------------------------------------------------------------------------------------------------------------------------------------------------------------------------------------------------------------------------------------|-------------------------------------------------------------------------------------------------------------------------------------|----------------------------------------------------------------------------------------------------------------------------|
|                                                                                                                                                                                                                                                                                                                                                                                                                                                                                                                                                                                                                                                                                                                                                                                                                                                                                             | OWNER/DEV<br>CONTRACTO<br>ARCHITECT/<br>STRUCTURA<br>LANDSCAPE<br>CIVIL ENGINE<br>GEOTECHNIC<br>ENGINEER<br>GEOLOGIST<br>HISTORIC AT<br>HISTORIC AT<br>ARCHEOLOO<br>LEEGA | DR/<br>AL/MEP340 15TH STREET, S<br>SAN DIEGO, CA 921AL/MEPP (619) 255-7257E ARCHITECTMAK Design<br>1537 BIRCH BRIAR I<br>ESCONDIDO, CA 92<br>P (760) 715-0732IEERCOFFEY ENGINEER<br>9666 BUSINESS PAI<br>SAN DIEGO, CA 92<br>P (858) 831-0111ICALCHRISTIAN WHEEL<br>3980 HOME AVENU<br>SAN DIEGO, CA 921<br>P (619) 550-1700MICHAEL, W. HART<br>P.O. BOX 261227<br>SAN DIEGO, CA 921<br>P (858) 578-4672RCHITECTUNION ARCHITECT<br>1530 BROOKES AVE<br>SAN DIEGO, CA 921<br>P (619) 269-4941TTORNEYMARIE BURKE LIA<br>427 C STREET, SUI<br>SAN DIEGO, CA 921<br>P (619) 235-9766 | DPMENT & DESIGN INC<br>SUITE 100<br>01<br>LANE<br>027<br>RING, INC<br>RK AVE, SUITE 210<br>131-1646<br>ER<br>E<br>05<br>96<br>URE<br>ENUE<br>03<br>FE 416<br>01<br>SS<br>PI<br>INC.<br><b>DN</b>                                                                                                                                                                                                                                                                                                                   | The Proposed Proje<br>Residential Apartme<br>proposed project wil<br>a new portion of the<br>project and maintain<br>The current site is a<br>Island and J Street.<br>apartment building.<br>Home currently bein<br>Ezabelle will consist<br>commercial space.<br>new project will capit<br>the Trolley Station w<br>community within the<br>a large courtyard spa-<br>indoor/outdoor gather<br>All Residential Units<br>for the units is based<br>in to the residential units<br>for t | CCT NARRACIVE<br>ct, Ezabelle, is a new Affordable mixed use building consisting of<br>nits and Ground Floor Commercial to activate the street. The<br>require the relocation of an existing Historic Home, built in 1881, to<br>existing site. The Historic Home will be incoporated into the propsed<br>a strong presence in the neighborhood.<br>approximately 4200 sf interior lot located on 13th street, between<br>Along the South and East Property Line there is an adjacent 6 story<br>Along the North Property Line there is an existing 3 story Historic<br>gue as a law office.<br>of 45 new residential apartments and 1 large ground floor<br>13% of our units will be dedicated to Very Low Income Tenants. The<br>talize on the public amenities the metro area has to offer. Access to<br>hich is less than a block from the site and the creation of a micro<br>proposed commercial ground floor spaces. The building will create<br>ace open to the sky to allow for better quality of life and to create a<br>string space for the community.<br>will be fully equipped with modern bells and whistles. The concept<br>thins. High-End Cabinetry running the entire wall lengths housing<br>"Dyers, Dishwashers, Kitchens, Water Heaters, Beds, Storage,<br>building will also be designed and built to meet the standards for<br>This building will most likely achieve LEED Platinum making it<br>ture tenants and the city as a whole.<br>CCALCULATIONS & DIAGRAMS | 454 13TH STREET<br>SAN DIEGO, CA 92101                                                                                              | TE<br>THE<br>THE<br>THE<br>THE<br>THE<br>THE<br>THE<br>THE<br>THE<br>T                                                     |
|                                                                                                                                                                                                                                                                                                                                                                                                                                                                                                                                                                                                                                                                                                                                                                                                                                                                                             | THE MAP TH<br>OF THE COU<br>RECORD SU<br>SCO<br>(N) (45) UNIT<br>FLOOR COM<br>STUDIO APT<br>TO BE INCOF                                                                   | AN DIEGO, STATE OF CALIFORNIA,<br>HEROF MADE BY L.L. LOCKING, ON FIL<br>JNTY RECORDER, OF SAID SAN DIEG<br>JRVEY OF 11147.<br><b>PEOFWORK</b><br>7-STORY APT BUILDING W/ ROOF D<br>MERCIAL UNITS. (5) STUDIO APTS O<br>'S TYP OF LEVELS 3-7. 10% VERY LOW<br>RPORATED INTO BUILDING. NO PARH<br>'ED INTO BUILDING.                                                                                                                                                                                                                                                               | LE IN THE OFFICE<br>SO COUNTY. SEE<br>ECK & (2) GROUND<br>N LEVEL 2 & (8)<br>W INCOME UNITS                                                                                                                                                                                                                                                                                                                                                                                                                        | MARKET RATE U<br>VERY LOW INCO<br>TOTAL UNITS<br><b>NOTE:</b> SEE FLOC<br>AFFORDABLE UN<br><b>DEVIATIONS</b> ARE<br>AFFORDABLE HO<br>CA GOV CODE 65<br>• 13% VER<br>• 13% PER                                                                                                                                                                                                                                                                                                                                                                                                                                                                                                                                                                                                                                                                                                                                                                                                                                                                                                                                                                                                                                                                                                                                                                                                                                                                                                                                                                                                                                                                                                                                                                                                                                                                                                                                                                                                                                                                                                                                                                                                                                                                                                                                                                                                           | ME UNITS 6 (13.33%)<br>45 (100%)<br>OR PLANS FOR VERY LOW INCOME UNIT LOCATIONS (UNIT G<br>IIT)<br>TIONS/INCENTIVES FOR<br>USING DENSITY BONUS PROJECTS PER SDMC 143-0740 &                                                                                                                                                                                                                                                                                                                                                                                                                                                                                                                                                                                                                                                                                                                                                                                                                                                                                                                                                                                                                                                                                                                                                                                                                                                                                                                | SHEET TITLE:<br>PROJECT NO.:<br>DATE:<br>SHEET NO.:                                                                                 | ECT DATA<br>01-23-2018                                                                                                     |
|                                                                                                                                                                                                                                                                                                                                                                                                                                                                                                                                                                                                                                                                                                                                                                                                                                                                                             |                                                                                                                                                                           |                                                                                                                                                                                                                                                                                                                                                                                                                                                                                                                                                                                  |                                                                                                                                                                                                                                                                                                                                                                                                                                                                                                                    | INCENTIVES                                                                                                                                                                                                                                                                                                                                                                                                                                                                                                                                                                                                                                                                                                                                                                                                                                                                                                                                                                                                                                                                                                                                                                                                                                                                                                                                                                                                                                                                                                                                                                                                                                                                                                                                                                                                                                                                                                                                                                                                                                                                                                                                                                                                                                                                                                                                                                              | CIAL SPACE DIMENSIONAL REQ'S PER 156.0310(e) & (f)<br>PARKING FROM 12 TO ZERO.                                                                                                                                                                                                                                                                                                                                                                                                                                                                                                                                                                                                                                                                                                                                                                                                                                                                                                                                                                                                                                                                                                                                                                                                                                                                                                                                                                                                             |                                                                                                                                     | 40.1                                                                                                                       |