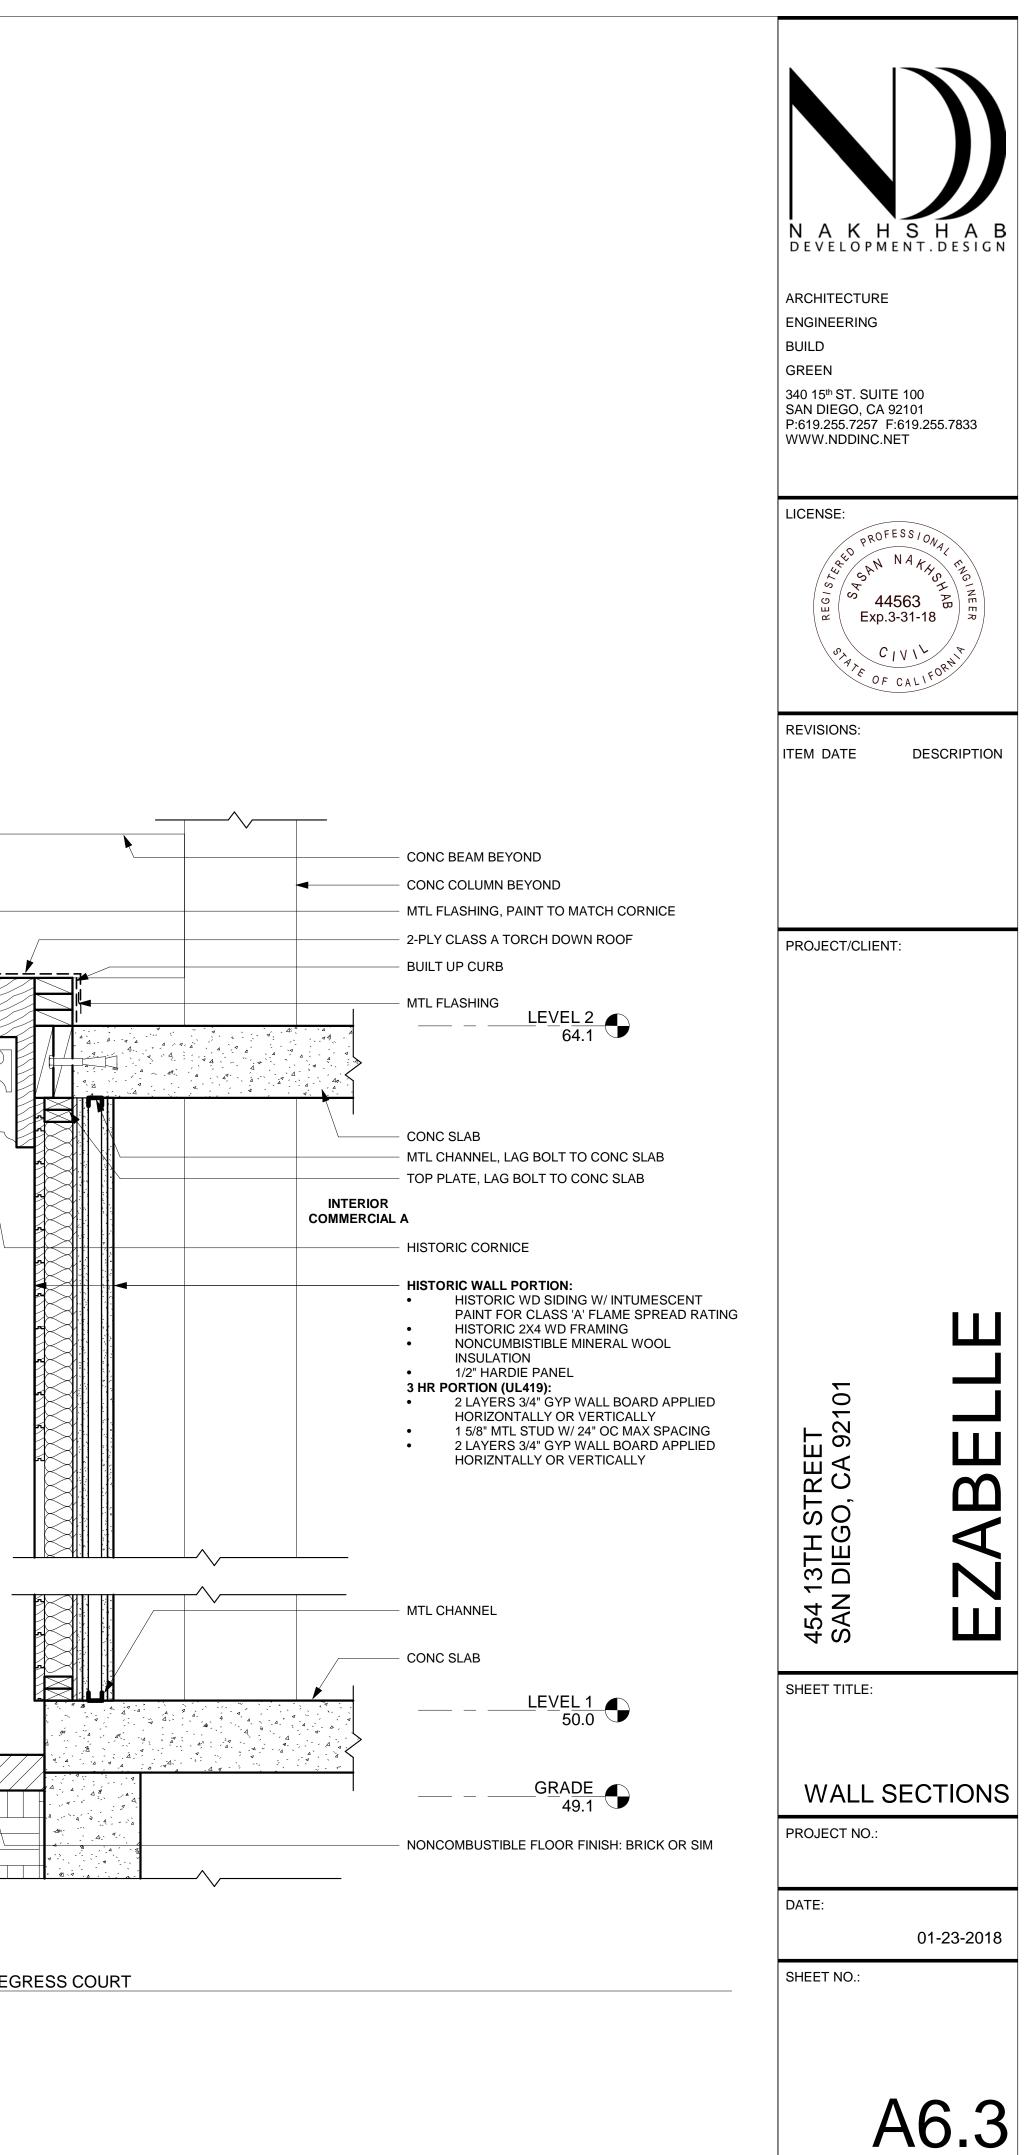

## - +6 POTENTIAL FUTURE PARKING STALLS

В

| NG | SOUND<br>RATING | TEST<br>ASSEMBLY                          | DESCRIPTION                                                                                                                                                                                                                                                                                                                                                                                                                                                                          | WALL ASSEM                                                                                                                                                                                                                                                                                                                                                                                                    |
|----|-----------------|-------------------------------------------|--------------------------------------------------------------------------------------------------------------------------------------------------------------------------------------------------------------------------------------------------------------------------------------------------------------------------------------------------------------------------------------------------------------------------------------------------------------------------------------|---------------------------------------------------------------------------------------------------------------------------------------------------------------------------------------------------------------------------------------------------------------------------------------------------------------------------------------------------------------------------------------------------------------|
|    | xx              | UL U418                                   | <ul> <li>TWO LAYERS 5/8" TYPE 'X' GYPSUM BOARD BASE LAYERS<br/>APPLIED VERTICALLY,</li> <li>2x6 MTL STUDS 16" O.C.</li> <li>MIN 1/2 EXTERIOR GYPSUM SHEATHING</li> <li>MIN 3/4" PORTLAND CEMENT TYPE STUCCO W/ METAL LATH<br/>OR MESH BASE</li> </ul>                                                                                                                                                                                                                                | <ol> <li>WALLS ARE FULL HEIGHT</li> <li>WHEN WALLS ARE FIRE-RI<br/>FIRE-RESISTIVE OR NON-O<br/>SHALL BE FILLED WITH INO<br/>803, ITEM 1)</li> <li>AT ACOUSTICAL WALLS (M</li> <li>ALL SEPARATING WALLS A<br/>CBC). FLOOR COVERINGS<br/>OTHER FLOOR COVERING</li> </ol>                                                                                                                                        |
|    |                 |                                           |                                                                                                                                                                                                                                                                                                                                                                                                                                                                                      | FIREPROOFI                                                                                                                                                                                                                                                                                                                                                                                                    |
|    | N/A             | HISTORIC WALL<br>+<br>UL U419             | <ul> <li>HISTORIC WALL PORTION:</li> <li>HISTORIC WD SIDING W/ INTUMESCENT PAINT FOR CLASS 'A'<br/>FLAME SPREAD RATING</li> <li>HISTORIC 2X4 WD FRAMING</li> <li>NONCUMBISTIBLE MINERAL WOOL INSULATION</li> <li>1/2" HARDIE PANEL</li> <li>3 HR PORTION (UL419):</li> <li>2 LAYERS 3/4" GYP WALL BOARD APPLIED HORIZONTALLY<br/>OR VERTICALLY</li> <li>1 5/8" MTL STUD W/ 24" OC MAX SPACING</li> <li>2 LAYERS 3/4" GYP WALL BOARD APPLIED HORIZNTALLY OR<br/>VERTICALLY</li> </ul> | FIRE, SMOKE, AND SOUND PARTIT<br>DURRENT BUILDING CODE JURISE<br>1. ALL FIRE AND SMOKE ASS<br>ACCORDANCE WITH THE I<br>PARTITION SHALL BE INST<br>BELOW<br>2. ALL GYPSUM BOARD INST<br>SHALL BE INSTALLED WITH<br>a. FASTENERS INSTA<br>DIMENSION OF THI<br>DIMENSION, FASTE<br>b. SCREWS MEETING<br>DIMENSION, LENG<br>TESTED ASSEMBL<br>c. VERTICALLY APPLI                                                 |
|    | N/A             | HISTORIC WALL                             | <ul> <li>HISTORIC WD SIDING W/ INTUMESCENT PAINT FOR CLASS 'A'<br/>FLAME SPREAD RATING</li> <li>HISTORIC 2X4 WD FRAMING</li> <li>NONCUMBISTIBLE MINERAL WOOL INSULATION</li> <li>LATH &amp; PLASTER TO MATCH HISTORIC</li> </ul>                                                                                                                                                                                                                                                     | HAVE THE EDGES<br>THOSE BETWEEN<br>d. ALL WALLS, PARTI<br>SURFACES, REQU<br>e. WHEN A FIRE RATI<br>BE TAPED WHEN A<br>A. ALL VERTIC<br>JOINTS, NC<br>TAPED OR<br>B. HORIZONT<br>GYPSUM B<br>C. PARTITION<br>D. PARTITION<br>D. PARTITION<br>f. CEILING ROOF ASS<br>STAGGERED, DO N<br>BE TAPED. ALL PEI<br>g. WATER RESISTAN<br>ASSEMBLY IN SHO<br>WHEN FIRE AND S<br>BROUGHT DOWN<br>ASSEMBLY.               |
|    | N/A             |                                           | <ul> <li>8" &amp; 12" CAST IN PLACE CONCRETE WALL</li> <li>MINIMUM 1" COVERAGE FOR ALL STEEL REBAR</li> </ul>                                                                                                                                                                                                                                                                                                                                                                        | 3. UTILITY PENETRATIONS IN<br>SEALED WITH AN APPROV<br>54<br>a. STEEL ELECTRICA<br>PROTECTED IN 1-H<br>A. OCCUR ON<br>ONLY ONE<br>CONDITION<br>B. OCCUR IN<br>UNPROTEC<br>SUFFICIEN<br>DECREASE<br>100SF OF V<br>b. STEEL ELEC. OUTL<br>(MEDICAL GASES,<br>c. 3M BRAND FIRE BA                                                                                                                                |
|    | N/A             | ITEM NUMBER 14-1.3<br>CBC TABLE 721.1 (2) | <ul> <li>5/8" TYPE 'X' GYPSUM WALLBOARD APPLIED VERTICALLY OR<br/>HORIZONTALLY NAILED WITH 6D COOLER OR WALLBOARD<br/>NAILS AT 7"OC WITH END JOINTS ON NAILING MEMBERS.<br/>STAGGER JOINTS ON EACH SIDE</li> <li>2" X 4" WOOD STUDS 16" ON CENTER</li> </ul>                                                                                                                                                                                                                         | UTILITY OUTLET BO<br>d. STEEL UTILITY BO<br>PROTECTED BY EN<br>e. ALL UTILITY AND E<br>WALL, PARTITION,<br>BETWEEN THE BO<br>f. ALL FIRE SPRINKLE<br>SOUND WALLS SH<br>4. ALL LIGHT FIXTURE AND A<br>SPECIFICATIONS.<br>5. THE THROUGH-PENETRAT<br>PERMITTING AUTHORITY, A<br>BEFORE USE IN THE PROJ<br>SUBMITTAL:<br>a. A DETAILED DRAW<br>b. A UL, OR EQUAL, T<br>c. THE LOCATION AN<br>d. THE SUBMITTAL AF |
|    |                 |                                           |                                                                                                                                                                                                                                                                                                                                                                                                                                                                                      | <ul> <li>d. THE SUBMITTAL AF</li> <li>6. FASTENERS IN PRESERVA<br/>AND FIRE RETARDANT WC<br/>ACCORDANCE WITH ASTM<br/>BE MECHANICALLY DEPOS</li> <li>7. WALL, AND FLOOR AND CE<br/>TABLE 803.3 AND SHALL M<br/>TITLE 19, DIVISION 1. DECC<br/>STATE FIRE MARSHAL WIT</li> </ul>                                                                                                                               |

# MBLY NOTES

IT TO ROOF UNLESS OTHERWISE NOTES. -RESISTIVE OR NON-COMBUSTIBLE, THE FINISH MATERIAL SHALL BE APPLIED DIRECTLY AGAINST SUCH N-COMBUSTIBLE CONSTRUCTION OR TO FURRING STRIPS NOT EXCEEDING 1-3/4", THE FURRED SPACE INORGANIC OR CLASS 1 MATERIAL OR FIRE STOPPED OT TO EXCEED 8 FEET IN ANY DIRECTION. (SECTION