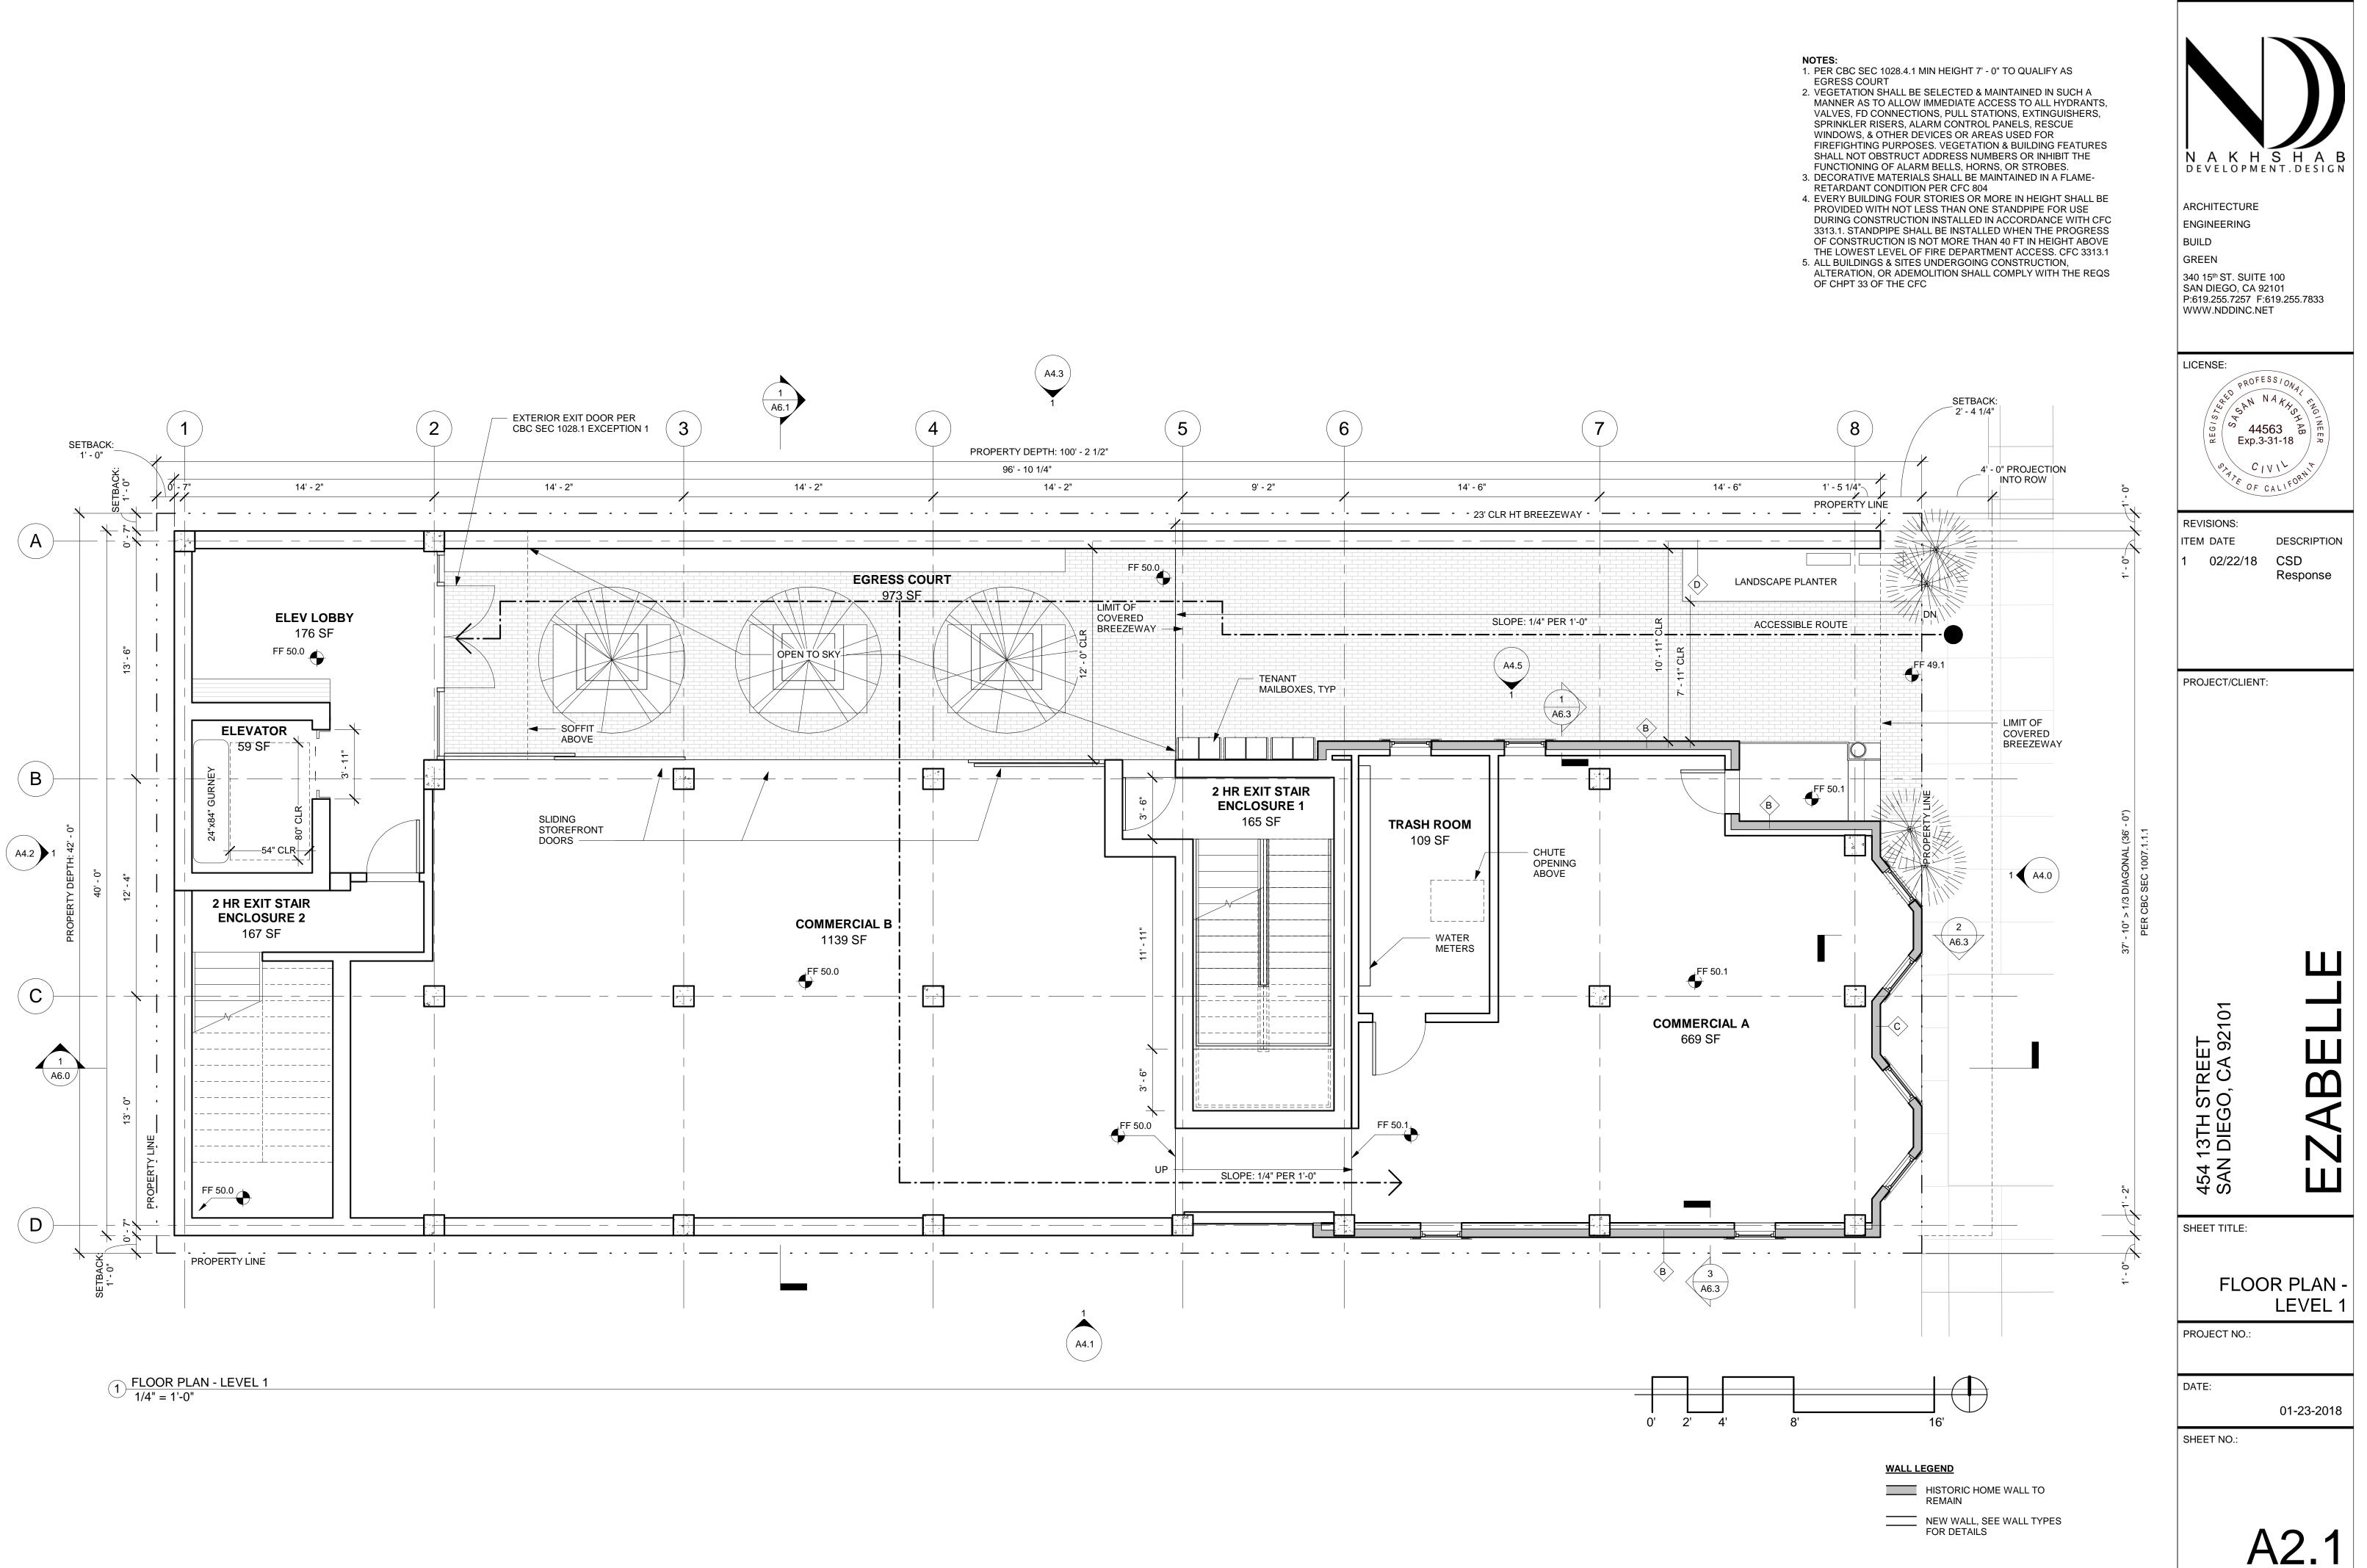

|



\_\_\_\_

# $1 \frac{\text{SITE PLAN - EXISTING}}{1/4" = 1'-0"}$

\_\_\_\_ - - -

\_\_\_\_ · · \_\_\_\_

### DEMOLITION NOTES (1) REMOVE SITE PAVEMENT

- 3 REMOVE SITE WALL (4) REMOVE TREE





A2.0











A2.3













- -( 2 )

\_\_\_

UNIT F

UNIT)

4 THIRD-SEVENTH LEVEL 1/8" = 1'-0"



4' 8'

0'





REF UNIT B \_\_\_\_\_ UNIT C ) REF UNIT D 16' 32'

(7)

0

0

0

32'

1 BASEMENT 1/8" = 1'-0"











4 AXON - UNIT B



























| MATERIAL LEGEND                 |   |                               |   |
|---------------------------------|---|-------------------------------|---|
| A CAST IN PLACE CONC            | E | PLANTER - CAST IN PLACE CONC  | I |
| B STOREFRONT - BLACK ALUM       | F | SLIDING DOOR - BLACK ALUM     | J |
| C GUARDRAIL - BLACK ALUM        | G | SMOOTH ACRYLIC STUCCO - BLACK | K |
| D SMOOTH ACRYLIC STUCCO - WHITE | Η | STL PIPE COLUMN - BLACK ALUM  | L |



1 SOUTH ELEVATION 3/16" = 1'-0"



| MATERIAL LEGEND                 |