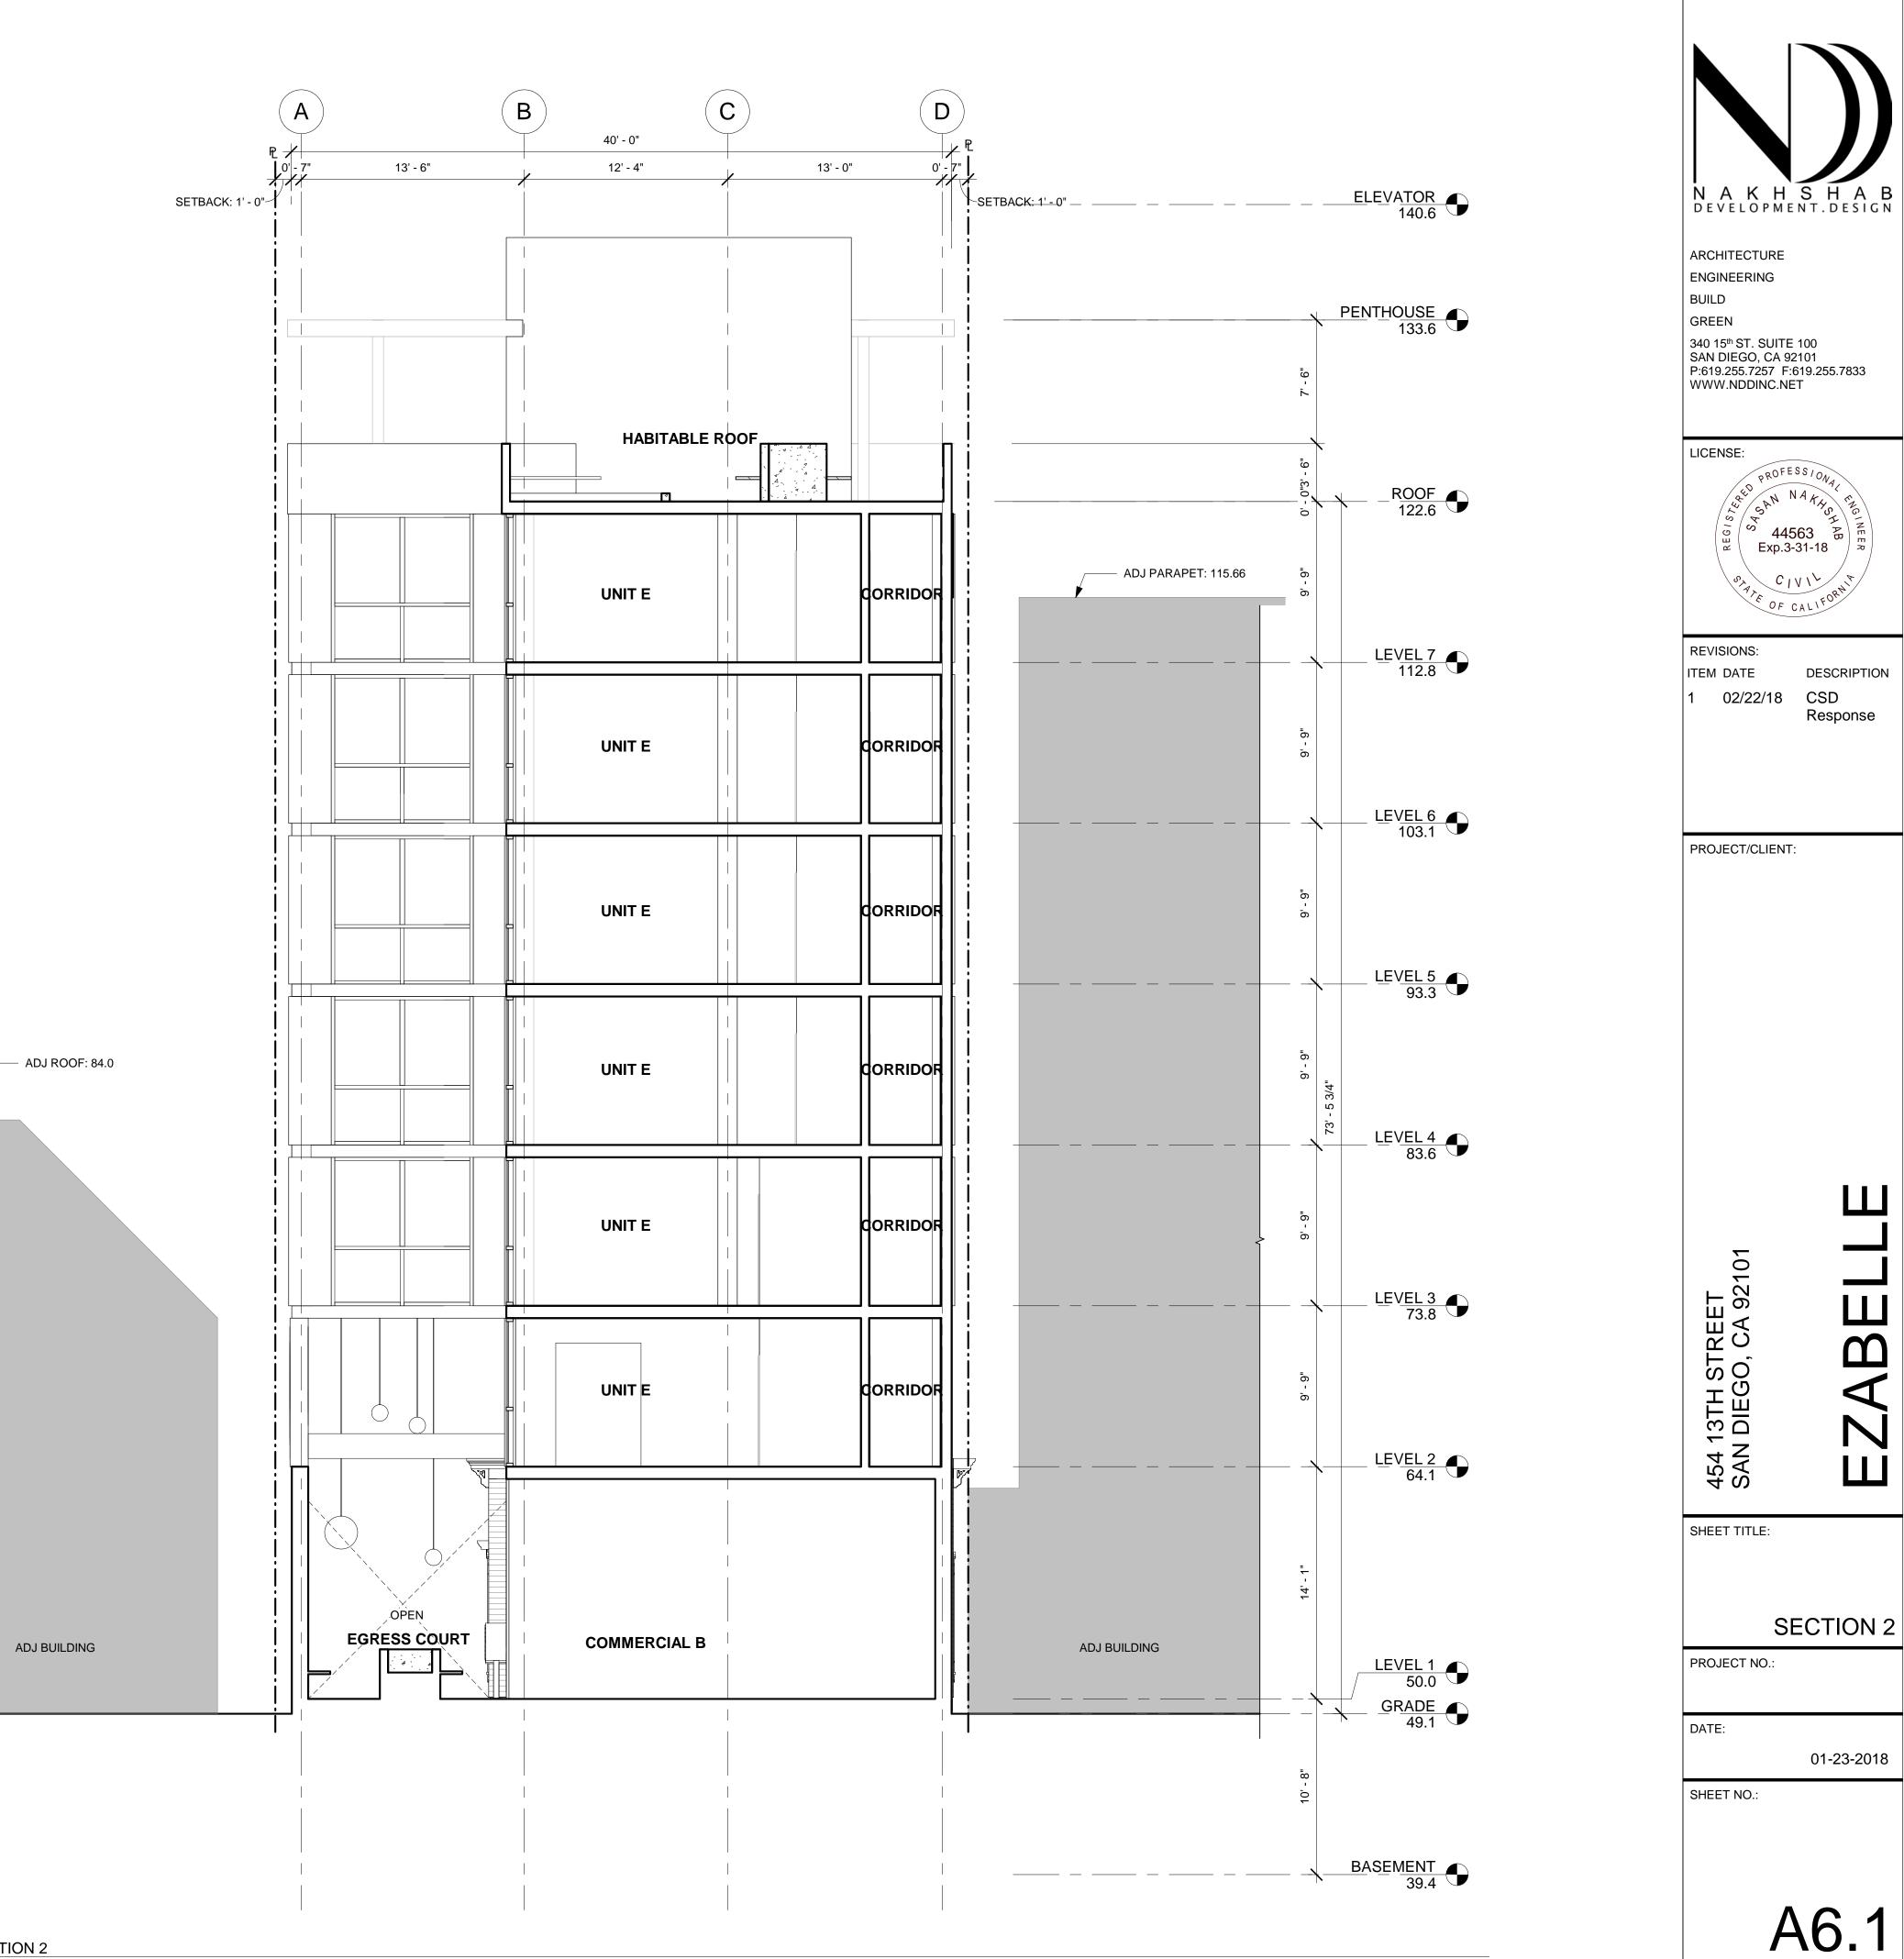

4 THIRD-SEVENTH LEVEL 1/8" = 1'-0"

4' 8'

0'

REF UNIT B \_\_\_\_\_ UNIT C ) REF UNIT D 16' 32'

(7)

0

0

0