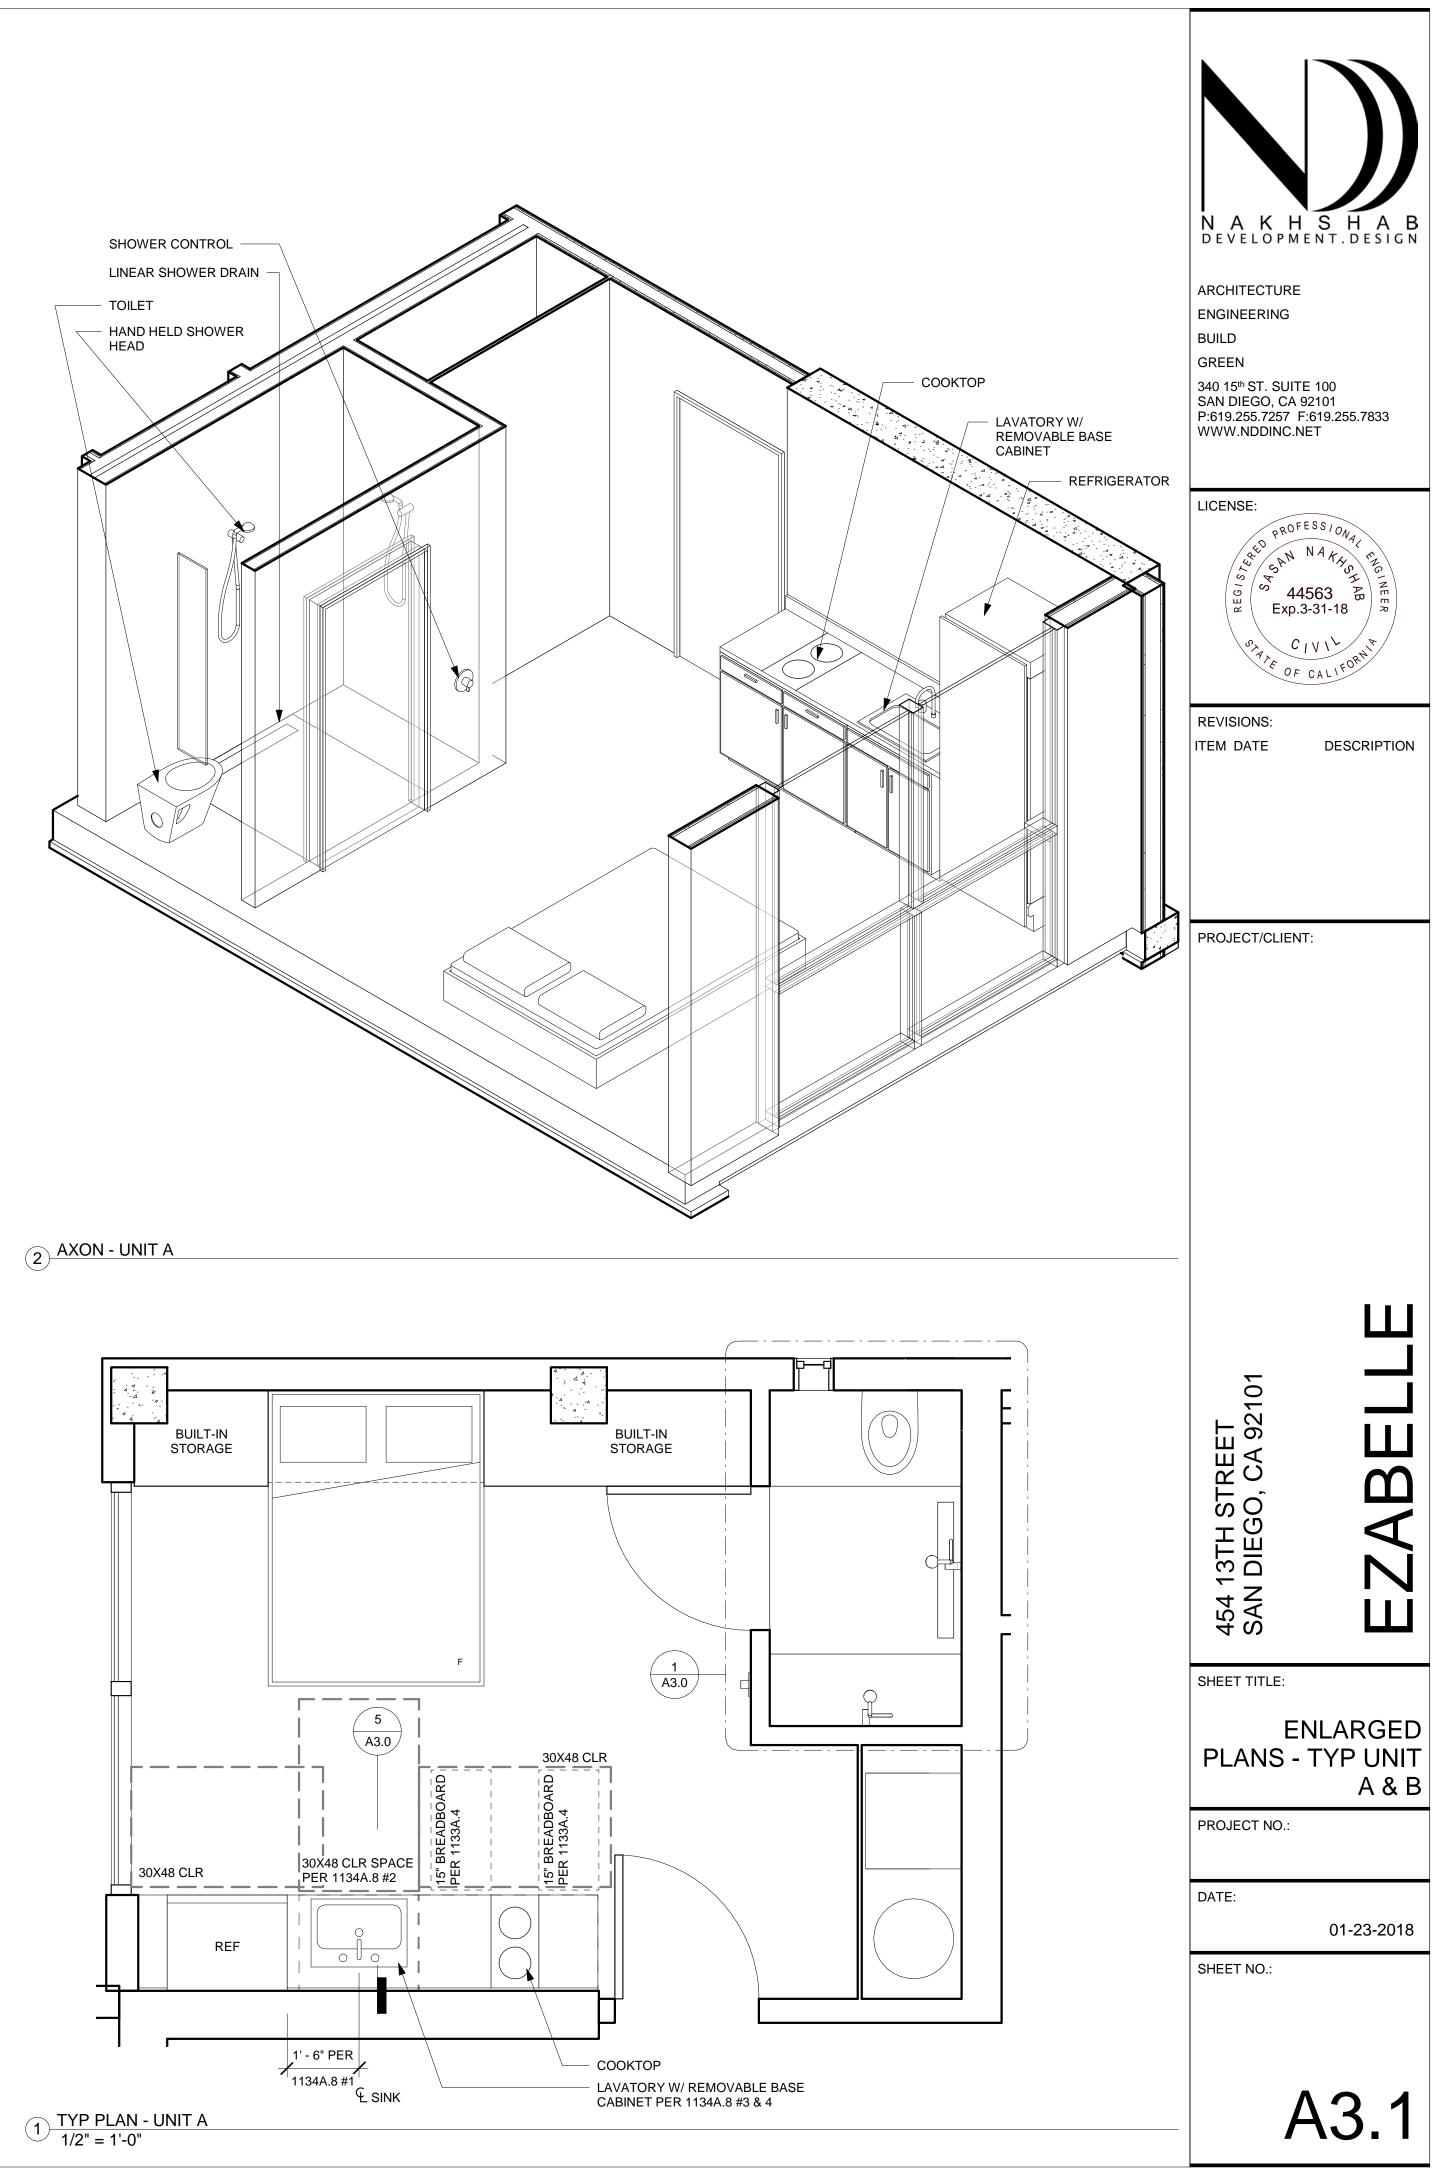

## SYMBOLS

| CT CERAMICTLE GA GUAGE PLAME PLATE/ROPERTYLINE VCT VINYLCOAL<br>COL COLUMN GB GAB BAR PLW PLASTICLAMINATE VERT VERTICAL<br>COL COLUMN GB GAB BAR PLW PV PLYWOOD VEST VESTIBULE<br>CONST CONTRUCTION GL GLASS<br>CONT CONTINUOUS GSM GAL/INIZED SHT METAL PR PAIR W/ VENTICAL<br>CORT CONTINUOUS GSM GAL/INIZED SHT METAL PR PAIR W/ WITH F<br>CORT CORTIDOR GYP GYPSUM<br>DBL DOUBLE HOR HEADER PNT PAIRTED W/ WOOD<br>DBL DOUBLE HOR HEADER PNT PAINTED W/ WOOD<br>DFT DEPARTMENT HOW HARDWOOD QTY QUANTITY WGT WEIGHT<br>DFF DIRIKING FOUNTAIN HOWR HARDWOOD QTY QUANTITY WGT WEIGHT<br>DIA DIMETER HGT HEIGHT RD ROOF DRAIN<br>DIM DIMENSION HORIZ HORIZONTAL REF REFERENCE<br>DISPEDSER ID INSIDE DIAMETER REINF REINFORCING<br>DN DOWN INSUK INSULATION RM ROOM<br>DR DRAIN INT INTERIOR RO ROUGH OPENING<br>DET DETAIL JAN JANITOR RUB RUBBER<br>DWG DRAWING<br>DWR DRAWER<br>EA EACH | TIONS<br>STEEL<br>E<br>P<br>POSITION TILE<br>IELD                                                                                                                         | DENSITY BONUS FAR<br>ALLOWABLE FAR<br>PROPOSED FAR<br>OCCUPANCIES<br>APPLICABLE BLDG CODES<br>PROPOSED BLDG HEIGHT<br>TOTAL PARKING PROVIDED<br>REQUIRED PERMITS/APPROVALS<br>PROPOSED AFFORDABLE<br>HOUSING DENSITY BONUS                                                                                                                                                                                                                                                                                                                                                       | CCPD-RE<br>PARK SUN ACCESS OVE<br>535-156-08-00<br>SINGLE FAMILY RESIDEN<br>MIXED USE (MULTIFAMIL<br>TYPE 1 (FULLY SPRINKLE<br>42'X100'<br>7 STORIES W/ ROOF DEC<br>MIN: 3.5 (3.5 X 4,200 SF =<br>MAX: 6.0 (6.0 X 4,200 SF =<br>50% (.5 X 25,200 SF = 12,0<br>(25,200 SF + 12,600 SF) / 4<br>25,105 SF / 4,200 SF = 5.9<br>R2 (RESIDENTIAL)<br>B (COMMERCIAL)<br>U (UTILITY)<br>CBC 2016<br>73'-6"<br>O<br>CENTER CITY DEVELOPH<br>CENTER CITY PLANNED<br>DEVELOPMENT PERMIT<br>FAA PART 77<br>13% VERY LOW INCOME | RLAY ZONE<br>ITIAL (BUILT 1881)<br>Y RES & COMM)<br>ERED)<br>CK<br>14,500 SF)<br>25,200 SF)<br>300 SF)<br>4,200 SF = 9<br>MENT PERMIT/<br>(4 INCENTIVES)                                                                                                                                                                                                                                                                                                                                                                                                                                                                                                                                                                                                                                                                                                                                                                                                                                                                                                                                                                                                                                                                                                                                                                                                                                                                                                                                                                                                                                                                                                                                                                                                                                                                                                                                                                                                                                                                                                                                                                                                                                                                                                                                                                                                                                | A0.0       COVER SHEET         A0.1       PROJECT DATA         A0.2       AREA CALCS         A0.3       VICINITY MAP & PHOTO SURVEY         A0.4       WALL TYPES         A1.0       SITE PLAN         A1.1       DEMO PLAN         A2.0       FLOOR PLAN - BASEMENT         A2.1       FLOOR PLAN - LEVEL 1         A2.2       FLOOR PLAN - LEVEL 2         A2.3       FLOOR PLAN - TYP LEVEL 3-7         A2.4       ROOF PLAN         A2.5       PENTHOUSE ROOF PLAN         A2.6       EXITING DIAGRAMS         A3.0       ENLARGED PLANS - RR TYPE 1 & 2         A3.1       ENLARGED PLANS - TYP UNITS C & D         A3.2       ENLARGED PLANS - TYP UNITS C & D         A3.3       ENLARGED PLANS - TYP UNIT G         A3.3       ENLARGED PLANS - TYP UNIT G         A3.5       ENLARGED PLANS - UNIT H         A4.0       ELEVATION - EAST         A4.1       ELEVATION - NORTH         A4.2       ELEVATION - NORTH         A4.4       ENLARGED ELEVATION - EGRESS COURT         A5.0       COURTYARD AXON         A5.1       RENDERING 1         A5.2       RENDERING 3         A6.0       S                                                                                                                                                                                                                                                                                                                                                                                      | ARCHITECTURE<br>ENGINEERING<br>BUILD<br>GREEN<br>340 15 <sup>th</sup> ST. SUIT<br>SAN DIEGO, CA<br>P:619.255.7257 F<br>WWW.NDDINC.N | ENT. DESIGN<br>FE 100<br>92101<br>F:619.255.7833<br>NET<br>ESS/ONA<br>NAAAA<br>SOM<br>AAAAAAAAAAAAAAAAAAAAAAAAAAAAAAAAAAAA |
|---------------------------------------------------------------------------------------------------------------------------------------------------------------------------------------------------------------------------------------------------------------------------------------------------------------------------------------------------------------------------------------------------------------------------------------------------------------------------------------------------------------------------------------------------------------------------------------------------------------------------------------------------------------------------------------------------------------------------------------------------------------------------------------------------------------------------------------------------------------------------------------------|---------------------------------------------------------------------------------------------------------------------------------------------------------------------------|----------------------------------------------------------------------------------------------------------------------------------------------------------------------------------------------------------------------------------------------------------------------------------------------------------------------------------------------------------------------------------------------------------------------------------------------------------------------------------------------------------------------------------------------------------------------------------|--------------------------------------------------------------------------------------------------------------------------------------------------------------------------------------------------------------------------------------------------------------------------------------------------------------------------------------------------------------------------------------------------------------------------------------------------------------------------------------------------------------------|-----------------------------------------------------------------------------------------------------------------------------------------------------------------------------------------------------------------------------------------------------------------------------------------------------------------------------------------------------------------------------------------------------------------------------------------------------------------------------------------------------------------------------------------------------------------------------------------------------------------------------------------------------------------------------------------------------------------------------------------------------------------------------------------------------------------------------------------------------------------------------------------------------------------------------------------------------------------------------------------------------------------------------------------------------------------------------------------------------------------------------------------------------------------------------------------------------------------------------------------------------------------------------------------------------------------------------------------------------------------------------------------------------------------------------------------------------------------------------------------------------------------------------------------------------------------------------------------------------------------------------------------------------------------------------------------------------------------------------------------------------------------------------------------------------------------------------------------------------------------------------------------------------------------------------------------------------------------------------------------------------------------------------------------------------------------------------------------------------------------------------------------------------------------------------------------------------------------------------------------------------------------------------------------------------------------------------------------------------------------------------------------|--------------------------------------------------------------------------------------------------------------------------------------------------------------------------------------------------------------------------------------------------------------------------------------------------------------------------------------------------------------------------------------------------------------------------------------------------------------------------------------------------------------------------------------------------------------------------------------------------------------------------------------------------------------------------------------------------------------------------------------------------------------------------------------------------------------------------------------------------------------------------------------------------------------------------------------------------------------------------------------------------------------------------------------------------------------------------------------------------------------------------------------------------------------------------------------------------------------------------------------------------------------------------------------------------------------------------------------------------------------------------------------------------------------------------------------------------------------------------------------------|-------------------------------------------------------------------------------------------------------------------------------------|----------------------------------------------------------------------------------------------------------------------------|
|                                                                                                                                                                                                                                                                                                                                                                                                                                                                                                                                                                                                                                                                                                                                                                                                                                                                                             | OWNER/DEV<br>CONTRACTO<br>ARCHITECT/<br>STRUCTURA<br>LANDSCAPE<br>CIVIL ENGINE<br>GEOTECHNIC<br>ENGINEER<br>GEOLOGIST<br>HISTORIC AT<br>HISTORIC AT<br>ARCHEOLOO<br>LEEGA | DR/<br>AL/MEP340 15TH STREET, S<br>SAN DIEGO, CA 921AL/MEPP (619) 255-7257E ARCHITECTMAK Design<br>1537 BIRCH BRIAR I<br>ESCONDIDO, CA 92<br>P (760) 715-0732IEERCOFFEY ENGINEER<br>9666 BUSINESS PAI<br>SAN DIEGO, CA 92<br>P (858) 831-0111ICALCHRISTIAN WHEEL<br>3980 HOME AVENU<br>SAN DIEGO, CA 921<br>P (619) 550-1700MICHAEL, W. HART<br>P.O. BOX 261227<br>SAN DIEGO, CA 921<br>P (858) 578-4672RCHITECTUNION ARCHITECT<br>1530 BROOKES AVE<br>SAN DIEGO, CA 921<br>P (619) 269-4941TTORNEYMARIE BURKE LIA<br>427 C STREET, SUI<br>SAN DIEGO, CA 921<br>P (619) 235-9766 | DPMENT & DESIGN INC<br>SUITE 100<br>01<br>LANE<br>027<br>RING, INC<br>RK AVE, SUITE 210<br>131-1646<br>ER<br>E<br>05<br>96<br>URE<br>ENUE<br>03<br>FE 416<br>01<br>SS<br>PI<br>INC.<br><b>DN</b>                                                                                                                                                                                                                                                                                                                   | The Proposed Proje<br>Residential Apartme<br>proposed project wil<br>a new portion of the<br>project and maintain<br>The current site is a<br>Island and J Street.<br>apartment building.<br>Home currently bein<br>Ezabelle will consist<br>commercial space.<br>new project will capit<br>the Trolley Station w<br>community within the<br>a large courtyard spa-<br>indoor/outdoor gather<br>All Residential Units<br>for the units is based<br>in to the residential units<br>for t | CCT NARRACIVE<br>ct, Ezabelle, is a new Affordable mixed use building consisting of<br>nits and Ground Floor Commercial to activate the street. The<br>require the relocation of an existing Historic Home, built in 1881, to<br>existing site. The Historic Home will be incoporated into the propsed<br>a strong presence in the neighborhood.<br>approximately 4200 sf interior lot located on 13th street, between<br>Along the South and East Property Line there is an adjacent 6 story<br>Along the North Property Line there is an existing 3 story Historic<br>gue as a law office.<br>of 45 new residential apartments and 1 large ground floor<br>13% of our units will be dedicated to Very Low Income Tenants. The<br>talize on the public amenities the metro area has to offer. Access to<br>hich is less than a block from the site and the creation of a micro<br>proposed commercial ground floor spaces. The building will create<br>ace open to the sky to allow for better quality of life and to create a<br>string space for the community.<br>will be fully equipped with modern bells and whistles. The concept<br>thins. High-End Cabinetry running the entire wall lengths housing<br>"Dyers, Dishwashers, Kitchens, Water Heaters, Beds, Storage,<br>building will also be designed and built to meet the standards for<br>This building will most likely achieve LEED Platinum making it<br>ture tenants and the city as a whole.<br>CCALCULATIONS & DIAGRAMS | 454 13TH STREET<br>SAN DIEGO, CA 92101                                                                                              | TE<br>THE<br>THE<br>THE<br>THE<br>THE<br>THE<br>THE<br>THE<br>THE<br>T                                                     |
|                                                                                                                                                                                                                                                                                                                                                                                                                                                                                                                                                                                                                                                                                                                                                                                                                                                                                             | THE MAP TH<br>OF THE COU<br>RECORD SU<br>SCO<br>(N) (45) UNIT<br>FLOOR COM<br>STUDIO APT<br>TO BE INCOF                                                                   | AN DIEGO, STATE OF CALIFORNIA,<br>HEROF MADE BY L.L. LOCKING, ON FIL<br>JNTY RECORDER, OF SAID SAN DIEG<br>JRVEY OF 11147.<br><b>PEOFWORK</b><br>7-STORY APT BUILDING W/ ROOF D<br>MERCIAL UNITS. (5) STUDIO APTS O<br>'S TYP OF LEVELS 3-7. 10% VERY LOW<br>RPORATED INTO BUILDING. NO PARH<br>'ED INTO BUILDING.                                                                                                                                                                                                                                                               | LE IN THE OFFICE<br>SO COUNTY. SEE<br>ECK & (2) GROUND<br>N LEVEL 2 & (8)<br>W INCOME UNITS                                                                                                                                                                                                                                                                                                                                                                                                                        | MARKET RATE U<br>VERY LOW INCO<br>TOTAL UNITS<br><b>NOTE:</b> SEE FLOC<br>AFFORDABLE UN<br><b>DEVIATIONS</b> ARE<br>AFFORDABLE HO<br>CA GOV CODE 65<br>• 13% VER<br>• 13% PER                                                                                                                                                                                                                                                                                                                                                                                                                                                                                                                                                                                                                                                                                                                                                                                                                                                                                                                                                                                                                                                                                                                                                                                                                                                                                                                                                                                                                                                                                                                                                                                                                                                                                                                                                                                                                                                                                                                                                                                                                                                                                                                                                                                                           | ME UNITS 6 (13.33%)<br>45 (100%)<br>OR PLANS FOR VERY LOW INCOME UNIT LOCATIONS (UNIT G<br>IIT)<br>TIONS/INCENTIVES FOR<br>USING DENSITY BONUS PROJECTS PER SDMC 143-0740 &                                                                                                                                                                                                                                                                                                                                                                                                                                                                                                                                                                                                                                                                                                                                                                                                                                                                                                                                                                                                                                                                                                                                                                                                                                                                                                                | SHEET TITLE:<br>PROJECT NO.:<br>DATE:<br>SHEET NO.:                                                                                 | ECT DATA<br>01-23-2018                                                                                                     |
|                                                                                                                                                                                                                                                                                                                                                                                                                                                                                                                                                                                                                                                                                                                                                                                                                                                                                             |                                                                                                                                                                           |                                                                                                                                                                                                                                                                                                                                                                                                                                                                                                                                                                                  |                                                                                                                                                                                                                                                                                                                                                                                                                                                                                                                    | INCENTIVES                                                                                                                                                                                                                                                                                                                                                                                                                                                                                                                                                                                                                                                                                                                                                                                                                                                                                                                                                                                                                                                                                                                                                                                                                                                                                                                                                                                                                                                                                                                                                                                                                                                                                                                                                                                                                                                                                                                                                                                                                                                                                                                                                                                                                                                                                                                                                                              | CIAL SPACE DIMENSIONAL REQ'S PER 156.0310(e) & (f)<br>PARKING FROM 12 TO ZERO.                                                                                                                                                                                                                                                                                                                                                                                                                                                                                                                                                                                                                                                                                                                                                                                                                                                                                                                                                                                                                                                                                                                                                                                                                                                                                                                                                                                                             |                                                                                                                                     | 40.1                                                                                                                       |