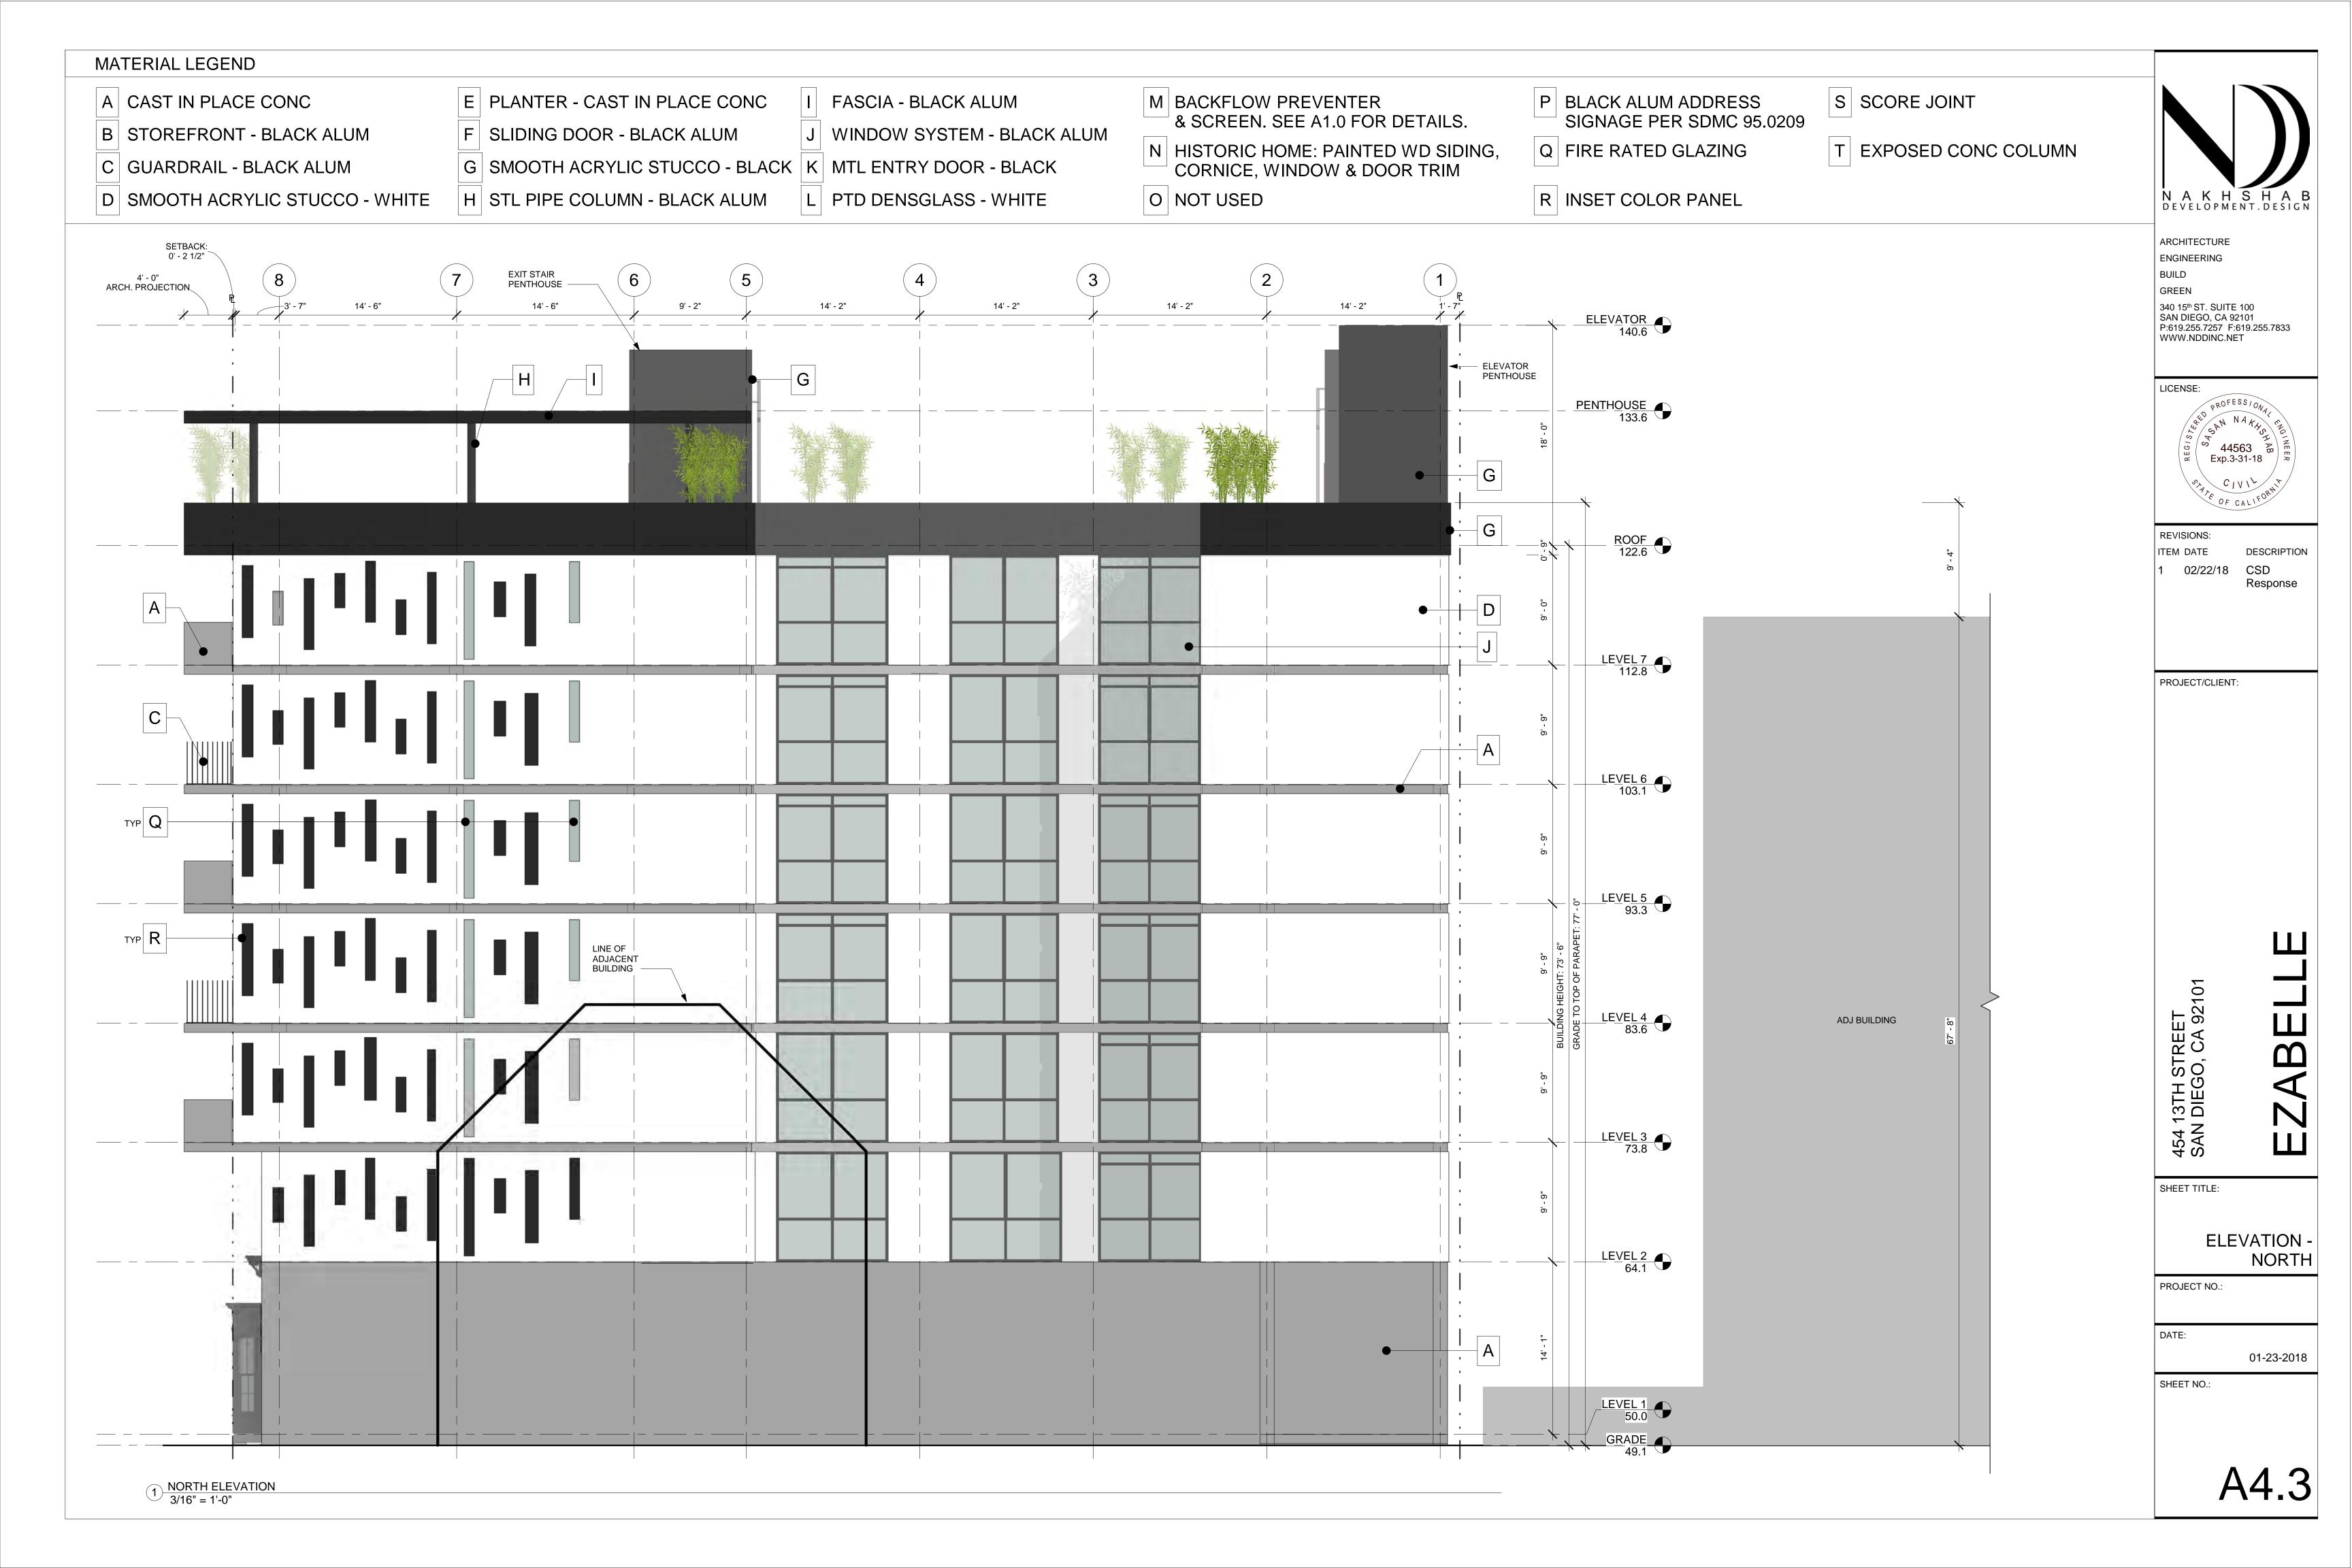

1 SOUTH ELEVATION 3/16" = 1'-0"

| MATERIAL LEGEND                 |                                   |
|---------------------------------|-----------------------------------|
| <br>A CAST IN PLACE CONC        | E PLANTER - CAST IN PLACE CONC    |
| B STOREFRONT - BLACK ALUM       | F SLIDING DOOR - BLACK ALUM J     |
| C GUARDRAIL - BLACK ALUM        | G SMOOTH ACRYLIC STUCCO - BLACK K |
| D SMOOTH ACRYLIC STUCCO - WHITE | H STL PIPE COLUMN - BLACK ALUM    |