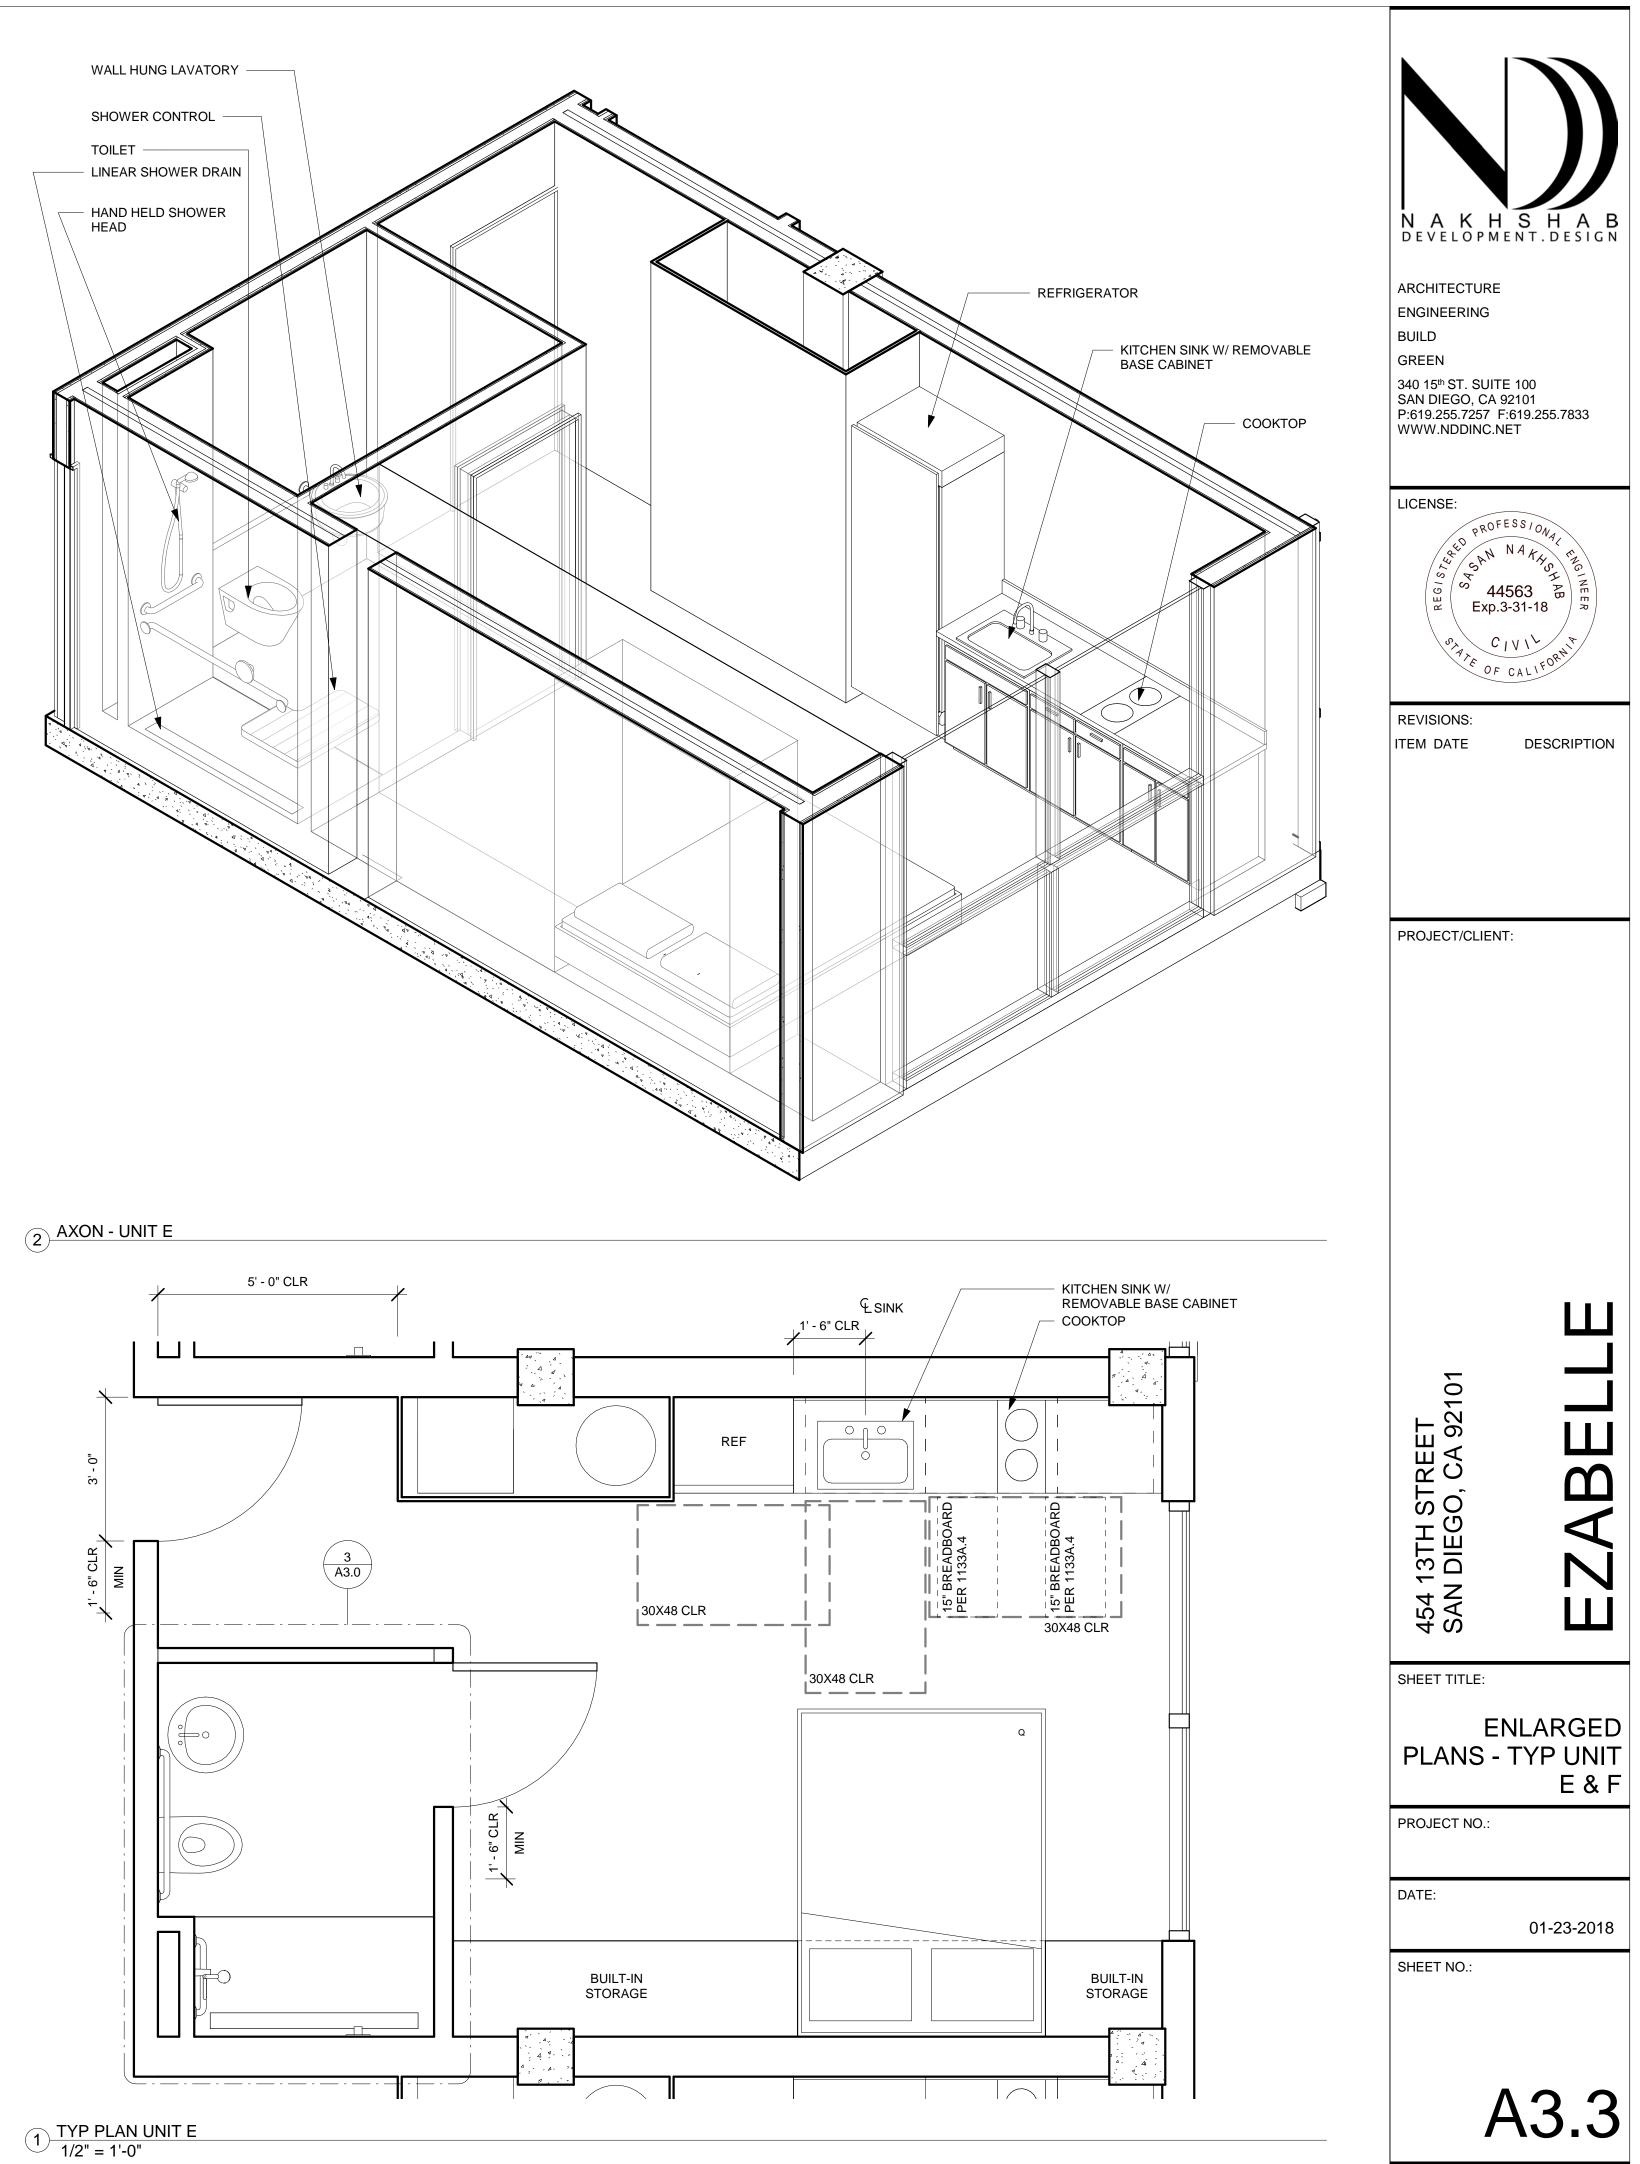

4 THIRD-SEVENTH LEVEL 1/8" = 1'-0"

4' 8'

0'

REF UNIT B \_\_\_\_\_ UNIT C ) REF UNIT D 16' 32'

(7)

0

0

0