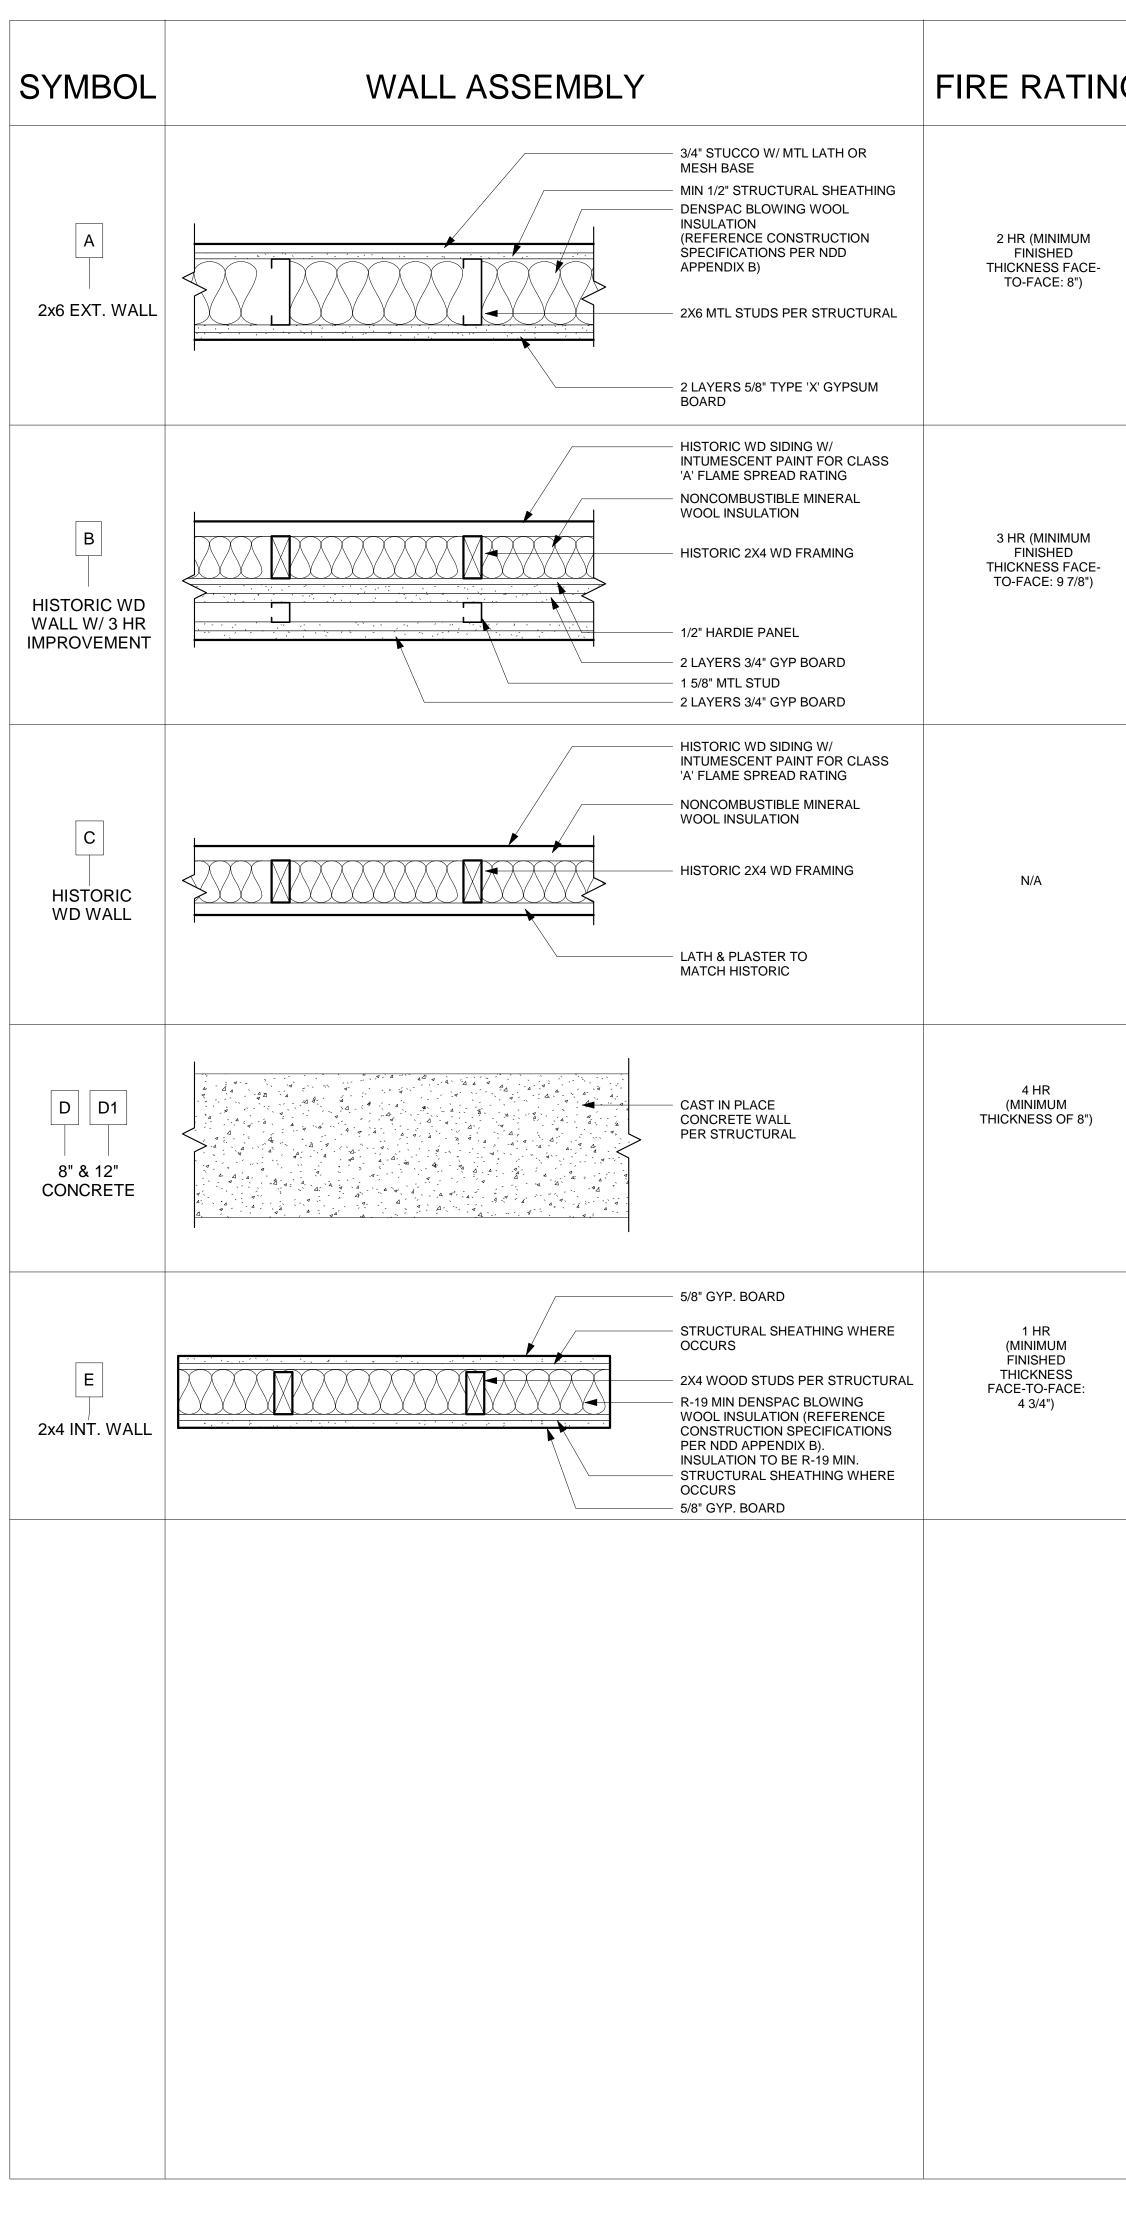

## - +6 POTENTIAL FUTURE PARKING STALLS

В

| NG | SOUND<br>RATING | TEST<br>ASSEMBLY                          | DESCRIPTION                                                                                                                                                                                                                                                                                                                                                                                                                                                                          | WALL ASSEM                                                                                                                                                                                                                                                                                                                                                                                                    |
|----|-----------------|-------------------------------------------|--------------------------------------------------------------------------------------------------------------------------------------------------------------------------------------------------------------------------------------------------------------------------------------------------------------------------------------------------------------------------------------------------------------------------------------------------------------------------------------|---------------------------------------------------------------------------------------------------------------------------------------------------------------------------------------------------------------------------------------------------------------------------------------------------------------------------------------------------------------------------------------------------------------|
|    | xx              | UL U418                                   | <ul> <li>TWO LAYERS 5/8" TYPE 'X' GYPSUM BOARD BASE LAYERS<br/>APPLIED VERTICALLY,</li> <li>2x6 MTL STUDS 16" O.C.</li> <li>MIN 1/2 EXTERIOR GYPSUM SHEATHING</li> <li>MIN 3/4" PORTLAND CEMENT TYPE STUCCO W/ METAL LATH<br/>OR MESH BASE</li> </ul>                                                                                                                                                                                                                                | <ol> <li>WALLS ARE FULL HEIGHT</li> <li>WHEN WALLS ARE FIRE-RI<br/>FIRE-RESISTIVE OR NON-O<br/>SHALL BE FILLED WITH INO<br/>803, ITEM 1)</li> <li>AT ACOUSTICAL WALLS (M</li> <li>ALL SEPARATING WALLS A<br/>CBC). FLOOR COVERINGS<br/>OTHER FLOOR COVERING</li> </ol>                                                                                                                                        |
|    |                 |                                           |                                                                                                                                                                                                                                                                                                                                                                                                                                                                                      | FIREPROOFI                                                                                                                                                                                                                                                                                                                                                                                                    |
|    | N/A             | HISTORIC WALL<br>+<br>UL U419             | <ul> <li>HISTORIC WALL PORTION:</li> <li>HISTORIC WD SIDING W/ INTUMESCENT PAINT FOR CLASS 'A'<br/>FLAME SPREAD RATING</li> <li>HISTORIC 2X4 WD FRAMING</li> <li>NONCUMBISTIBLE MINERAL WOOL INSULATION</li> <li>1/2" HARDIE PANEL</li> <li>3 HR PORTION (UL419):</li> <li>2 LAYERS 3/4" GYP WALL BOARD APPLIED HORIZONTALLY<br/>OR VERTICALLY</li> <li>1 5/8" MTL STUD W/ 24" OC MAX SPACING</li> <li>2 LAYERS 3/4" GYP WALL BOARD APPLIED HORIZNTALLY OR<br/>VERTICALLY</li> </ul> | FIRE, SMOKE, AND SOUND PARTIT<br>DURRENT BUILDING CODE JURISE<br>1. ALL FIRE AND SMOKE ASS<br>ACCORDANCE WITH THE I<br>PARTITION SHALL BE INST<br>BELOW<br>2. ALL GYPSUM BOARD INST<br>SHALL BE INSTALLED WITH<br>a. FASTENERS INSTA<br>DIMENSION OF THI<br>DIMENSION, FASTE<br>b. SCREWS MEETING<br>DIMENSION, LENG<br>TESTED ASSEMBL<br>c. VERTICALLY APPLI                                                 |
|    | N/A             | HISTORIC WALL                             | <ul> <li>HISTORIC WD SIDING W/ INTUMESCENT PAINT FOR CLASS 'A'<br/>FLAME SPREAD RATING</li> <li>HISTORIC 2X4 WD FRAMING</li> <li>NONCUMBISTIBLE MINERAL WOOL INSULATION</li> <li>LATH &amp; PLASTER TO MATCH HISTORIC</li> </ul>                                                                                                                                                                                                                                                     | HAVE THE EDGES<br>THOSE BETWEEN<br>d. ALL WALLS, PARTI<br>SURFACES, REQU<br>e. WHEN A FIRE RATI<br>BE TAPED WHEN A<br>A. ALL VERTIC<br>JOINTS, NC<br>TAPED OR<br>B. HORIZONT<br>GYPSUM B<br>C. PARTITION<br>D. PARTITION<br>D. PARTITION<br>f. CEILING ROOF ASS<br>STAGGERED, DO N<br>BE TAPED. ALL PEI<br>g. WATER RESISTAN<br>ASSEMBLY IN SHO<br>WHEN FIRE AND S<br>BROUGHT DOWN<br>ASSEMBLY.               |
|    | N/A             |                                           | <ul> <li>8" &amp; 12" CAST IN PLACE CONCRETE WALL</li> <li>MINIMUM 1" COVERAGE FOR ALL STEEL REBAR</li> </ul>                                                                                                                                                                                                                                                                                                                                                                        | 3. UTILITY PENETRATIONS IN<br>SEALED WITH AN APPROV<br>54<br>a. STEEL ELECTRICA<br>PROTECTED IN 1-H<br>A. OCCUR ON<br>ONLY ONE<br>CONDITION<br>B. OCCUR IN<br>UNPROTEC<br>SUFFICIEN<br>DECREASE<br>100SF OF V<br>b. STEEL ELEC. OUTL<br>(MEDICAL GASES,<br>c. 3M BRAND FIRE BA                                                                                                                                |
|    | N/A             | ITEM NUMBER 14-1.3<br>CBC TABLE 721.1 (2) | <ul> <li>5/8" TYPE 'X' GYPSUM WALLBOARD APPLIED VERTICALLY OR<br/>HORIZONTALLY NAILED WITH 6D COOLER OR WALLBOARD<br/>NAILS AT 7"OC WITH END JOINTS ON NAILING MEMBERS.<br/>STAGGER JOINTS ON EACH SIDE</li> <li>2" X 4" WOOD STUDS 16" ON CENTER</li> </ul>                                                                                                                                                                                                                         | UTILITY OUTLET BO<br>d. STEEL UTILITY BO<br>PROTECTED BY EN<br>e. ALL UTILITY AND E<br>WALL, PARTITION,<br>BETWEEN THE BO<br>f. ALL FIRE SPRINKLE<br>SOUND WALLS SH<br>4. ALL LIGHT FIXTURE AND A<br>SPECIFICATIONS.<br>5. THE THROUGH-PENETRAT<br>PERMITTING AUTHORITY, A<br>BEFORE USE IN THE PROJ<br>SUBMITTAL:<br>a. A DETAILED DRAW<br>b. A UL, OR EQUAL, T<br>c. THE LOCATION AN<br>d. THE SUBMITTAL AF |
|    |                 |                                           |                                                                                                                                                                                                                                                                                                                                                                                                                                                                                      | <ul> <li>d. THE SUBMITTAL AF</li> <li>6. FASTENERS IN PRESERVA<br/>AND FIRE RETARDANT WC<br/>ACCORDANCE WITH ASTM<br/>BE MECHANICALLY DEPOS</li> <li>7. WALL, AND FLOOR AND CE<br/>TABLE 803.3 AND SHALL M<br/>TITLE 19, DIVISION 1. DECC<br/>STATE FIRE MARSHAL WIT</li> </ul>                                                                                                                               |

# MBLY NOTES

IT TO ROOF UNLESS OTHERWISE NOTES. -RESISTIVE OR NON-COMBUSTIBLE, THE FINISH MATERIAL SHALL BE APPLIED DIRECTLY AGAINST SUCH N-COMBUSTIBLE CONSTRUCTION OR TO FURRING STRIPS NOT EXCEEDING 1-3/4", THE FURRED SPACE INORGANIC OR CLASS 1 MATERIAL OR FIRE STOPPED OT TO EXCEED 8 FEET IN ANY DIRECTION. (SECTION

(WHERE RESILIENT CHANNELS OR STAGGERED STUDS ARE USED), CAULK ALL HOLES AND GAPS. S AND FLOORS-CEILING ASSEMBLIES SHALL PROVIDE A MINMUM STC AND IIC OF 50 (PER SECTION 1208 GS INCLUDED IN THE ASSEMBLY MUST BE PERMANENTLY RETAINED AND MAY BE REPLACED ONLY BY NG PROVIDING THE SAME SOUND INSULATION.

## ING AND SOUND NOTES

TITIONS, FLOORS, CEILINGS, AND ROOF ASSEMBLIES SHALL BE FIRESTOPPED IN ACCORDANCE TO THE SDICTION AND/OR THE CALIFORNIA STATE FIRE MARSHALL (SFM)

SSEMBLIES, WALLS, PARTITIONS, FLOORS, CEILING AND ROOF ASSEMBLIES SHALL BE INSTALLED IN E UL, OR OTHER APPROVED TESTING LABORATORY, AND MFG'S PROCEDURES. ALL SOUND WALLS OR STALLED IN ACCORDANCE WITH THE DETIALS SHOWN IN PROJECT DRAWING, AND AS CALLED FOR