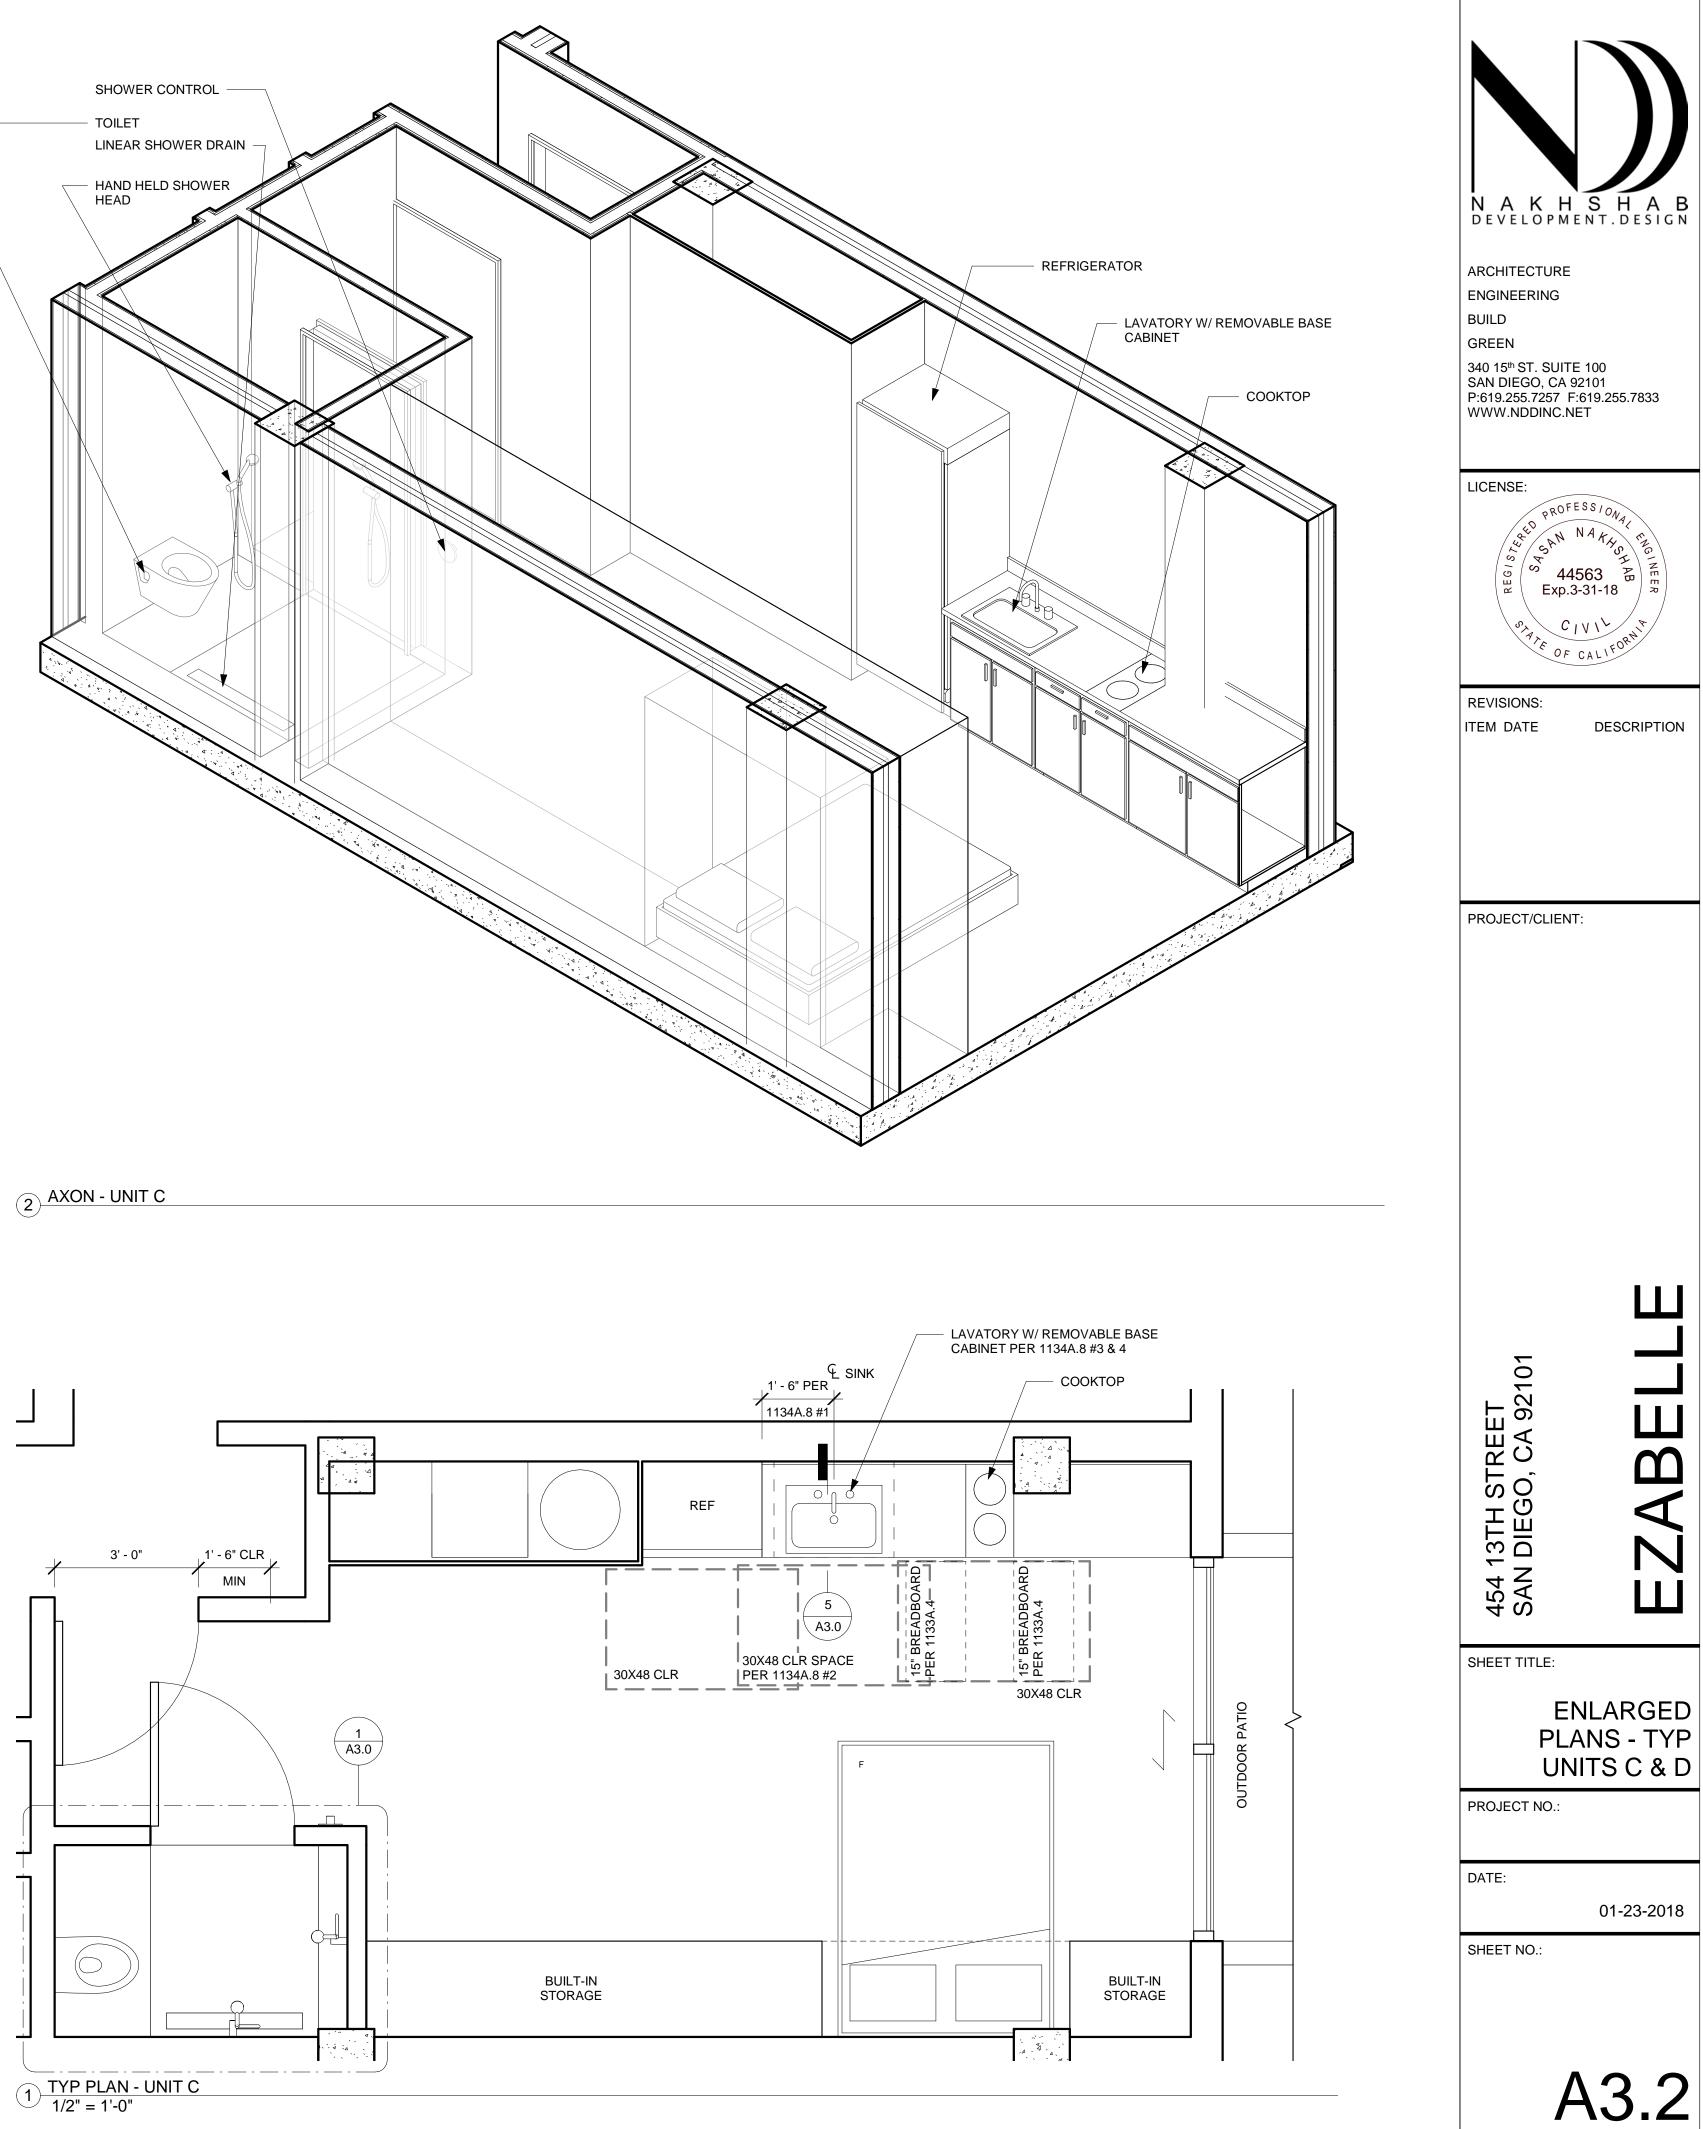

## SYMBOLS

| CT CERAMICTLE GA GUAGE PLAME PLATE/ROPERTYLINE VCT VINYLCOAL<br>COL COLUMN GB GAB BAR PLW PLASTICLAMINATE VERT VERTICAL<br>COL COLUMN GB GAB BAR PLW PV PLYWOOD VEST VESTIBULE<br>CONST CONTRUCTION GL GLASS<br>CONT CONTINUOUS GSM GAL/INIZED SHT METAL PR PAIR W/ VENTICAL<br>CORT CONTINUOUS GSM GAL/INIZED SHT METAL PR PAIR W/ WITH F<br>CORT CORTIDOR GYP GYPSUM<br>DBL DOUBLE HOR HEADER PNT PAIRTED W/ WOOD<br>DBL DOUBLE HOR HEADER PNT PAINTED W/ WOOD<br>DFT DEPARTMENT HOW HARDWOOD QTY QUANTITY WGT WEIGHT<br>DFF DIRIKING FOUNTAIN HOWR HARDWOOD QTY QUANTITY WGT WEIGHT<br>DIA DIMETER HGT HEIGHT RD ROOF DRAIN<br>DIM DIMENSION HORIZ HORIZONTAL REF REFERENCE<br>DISPEDSER ID INSIDE DIAMETER REINF REINFORCING<br>DN DOWN INSUK INSULATION RM ROOM<br>DR DRAIN INT INTERIOR RO ROUGH OPENING<br>DET DETAIL JAN JANITOR RUB RUBBER<br>DWG DRAWING<br>DWR DRAWER<br>EA EACH | TIONS<br>STEEL<br>E<br>P<br>POSITION TILE<br>IELD                                                                                                                         | DENSITY BONUS FAR<br>ALLOWABLE FAR<br>PROPOSED FAR<br>OCCUPANCIES<br>APPLICABLE BLDG CODES<br>PROPOSED BLDG HEIGHT<br>TOTAL PARKING PROVIDED<br>REQUIRED PERMITS/APPROVALS<br>PROPOSED AFFORDABLE<br>HOUSING DENSITY BONUS                                                                                                                                                                                                                                                                                                                                                       | CCPD-RE<br>PARK SUN ACCESS OVE<br>535-156-08-00<br>SINGLE FAMILY RESIDEN<br>MIXED USE (MULTIFAMIL<br>TYPE 1 (FULLY SPRINKLE<br>42'X100'<br>7 STORIES W/ ROOF DEC<br>MIN: 3.5 (3.5 X 4,200 SF =<br>MAX: 6.0 (6.0 X 4,200 SF =<br>50% (.5 X 25,200 SF = 12,0<br>(25,200 SF + 12,600 SF) / 4<br>25,105 SF / 4,200 SF = 5.9<br>R2 (RESIDENTIAL)<br>B (COMMERCIAL)<br>U (UTILITY)<br>CBC 2016<br>73'-6"<br>O<br>CENTER CITY DEVELOPH<br>CENTER CITY PLANNED<br>DEVELOPMENT PERMIT<br>FAA PART 77<br>13% VERY LOW INCOME | RLAY ZONE<br>ITIAL (BUILT 1881)<br>Y RES & COMM)<br>ERED)<br>CK<br>14,500 SF)<br>25,200 SF)<br>300 SF)<br>4,200 SF = 9<br>MENT PERMIT/<br>(4 INCENTIVES)                                                                                                                                                                                                                                                                                                                                                                                                                                                                                                                                                                                                                                                                                                                                                                                                                                                                                                                                                                                                                                                                                                                                                                                                                                                                                                                                                                                                                                                                                                                                                                                                                                                                                                                                                                                                                                                                                                                                                                                                                                                                                                                                                                                                                                | A0.0       COVER SHEET         A0.1       PROJECT DATA         A0.2       AREA CALCS         A0.3       VICINITY MAP & PHOTO SURVEY         A0.4       WALL TYPES         A1.0       SITE PLAN         A1.1       DEMO PLAN         A2.0       FLOOR PLAN - BASEMENT         A2.1       FLOOR PLAN - LEVEL 1         A2.2       FLOOR PLAN - LEVEL 2         A2.3       FLOOR PLAN - TYP LEVEL 3-7         A2.4       ROOF PLAN         A2.5       PENTHOUSE ROOF PLAN         A2.6       EXITING DIAGRAMS         A3.0       ENLARGED PLANS - RR TYPE 1 & 2         A3.1       ENLARGED PLANS - TYP UNITS C & D         A3.2       ENLARGED PLANS - TYP UNITS C & D         A3.3       ENLARGED PLANS - TYP UNIT G         A3.3       ENLARGED PLANS - TYP UNIT G         A3.5       ENLARGED PLANS - UNIT H         A4.0       ELEVATION - EAST         A4.1       ELEVATION - NORTH         A4.2       ELEVATION - NORTH         A4.4       ENLARGED ELEVATION - EGRESS COURT         A5.0       COURTYARD AXON         A5.1       RENDERING 1         A5.2       RENDERING 3         A6.0       S                                                                                                                                                                                                                                                                                                                                                                                      | ARCHITECTURE<br>ENGINEERING<br>BUILD<br>GREEN<br>340 15 <sup>th</sup> ST. SUIT<br>SAN DIEGO, CA<br>P:619.255.7257 F<br>WWW.NDDINC.N | ENT. DESIGN<br>FE 100<br>92101<br>F:619.255.7833<br>NET<br>ESS/ONA<br>NAAAA<br>SOM<br>AAAAAAAAAAAAAAAAAAAAAAAAAAAAAAAAAAAA |
|---------------------------------------------------------------------------------------------------------------------------------------------------------------------------------------------------------------------------------------------------------------------------------------------------------------------------------------------------------------------------------------------------------------------------------------------------------------------------------------------------------------------------------------------------------------------------------------------------------------------------------------------------------------------------------------------------------------------------------------------------------------------------------------------------------------------------------------------------------------------------------------------|---------------------------------------------------------------------------------------------------------------------------------------------------------------------------|----------------------------------------------------------------------------------------------------------------------------------------------------------------------------------------------------------------------------------------------------------------------------------------------------------------------------------------------------------------------------------------------------------------------------------------------------------------------------------------------------------------------------------------------------------------------------------|--------------------------------------------------------------------------------------------------------------------------------------------------------------------------------------------------------------------------------------------------------------------------------------------------------------------------------------------------------------------------------------------------------------------------------------------------------------------------------------------------------------------|-----------------------------------------------------------------------------------------------------------------------------------------------------------------------------------------------------------------------------------------------------------------------------------------------------------------------------------------------------------------------------------------------------------------------------------------------------------------------------------------------------------------------------------------------------------------------------------------------------------------------------------------------------------------------------------------------------------------------------------------------------------------------------------------------------------------------------------------------------------------------------------------------------------------------------------------------------------------------------------------------------------------------------------------------------------------------------------------------------------------------------------------------------------------------------------------------------------------------------------------------------------------------------------------------------------------------------------------------------------------------------------------------------------------------------------------------------------------------------------------------------------------------------------------------------------------------------------------------------------------------------------------------------------------------------------------------------------------------------------------------------------------------------------------------------------------------------------------------------------------------------------------------------------------------------------------------------------------------------------------------------------------------------------------------------------------------------------------------------------------------------------------------------------------------------------------------------------------------------------------------------------------------------------------------------------------------------------------------------------------------------------------|--------------------------------------------------------------------------------------------------------------------------------------------------------------------------------------------------------------------------------------------------------------------------------------------------------------------------------------------------------------------------------------------------------------------------------------------------------------------------------------------------------------------------------------------------------------------------------------------------------------------------------------------------------------------------------------------------------------------------------------------------------------------------------------------------------------------------------------------------------------------------------------------------------------------------------------------------------------------------------------------------------------------------------------------------------------------------------------------------------------------------------------------------------------------------------------------------------------------------------------------------------------------------------------------------------------------------------------------------------------------------------------------------------------------------------------------------------------------------------------------|-------------------------------------------------------------------------------------------------------------------------------------|----------------------------------------------------------------------------------------------------------------------------|
|                                                                                                                                                                                                                                                                                                                                                                                                                                                                                                                                                                                                                                                                                                                                                                                                                                                                                             | OWNER/DEV<br>CONTRACTO<br>ARCHITECT/<br>STRUCTURA<br>LANDSCAPE<br>CIVIL ENGINE<br>GEOTECHNIC<br>ENGINEER<br>GEOLOGIST<br>HISTORIC AT<br>HISTORIC AT<br>ARCHEOLOO<br>LEEGA | DR/<br>AL/MEP340 15TH STREET, S<br>SAN DIEGO, CA 921AL/MEPP (619) 255-7257E ARCHITECTMAK Design<br>1537 BIRCH BRIAR I<br>ESCONDIDO, CA 92<br>P (760) 715-0732IEERCOFFEY ENGINEER<br>9666 BUSINESS PAI<br>SAN DIEGO, CA 92<br>P (858) 831-0111ICALCHRISTIAN WHEEL<br>3980 HOME AVENU<br>SAN DIEGO, CA 921<br>P (619) 550-1700MICHAEL, W. HART<br>P.O. BOX 261227<br>SAN DIEGO, CA 921<br>P (858) 578-4672RCHITECTUNION ARCHITECT<br>1530 BROOKES AVE<br>SAN DIEGO, CA 921<br>P (619) 269-4941TTORNEYMARIE BURKE LIA<br>427 C STREET, SUI<br>SAN DIEGO, CA 921<br>P (619) 235-9766 | DPMENT & DESIGN INC<br>SUITE 100<br>01<br>LANE<br>027<br>RING, INC<br>RK AVE, SUITE 210<br>131-1646<br>ER<br>E<br>05<br>96<br>URE<br>ENUE<br>03<br>FE 416<br>01<br>SS<br>PI<br>INC.<br><b>DN</b>                                                                                                                                                                                                                                                                                                                   | The Proposed Proje<br>Residential Apartme<br>proposed project wil<br>a new portion of the<br>project and maintain<br>The current site is a<br>Island and J Street.<br>apartment building.<br>Home currently bein<br>Ezabelle will consist<br>commercial space.<br>new project will capit<br>the Trolley Station w<br>community within the<br>a large courtyard spa-<br>indoor/outdoor gather<br>All Residential Units<br>for the units is based<br>in to the residential units<br>for t | CCT NARRACIVE<br>ct, Ezabelle, is a new Affordable mixed use building consisting of<br>nits and Ground Floor Commercial to activate the street. The<br>require the relocation of an existing Historic Home, built in 1881, to<br>existing site. The Historic Home will be incoporated into the propsed<br>a strong presence in the neighborhood.<br>approximately 4200 sf interior lot located on 13th street, between<br>Along the South and East Property Line there is an adjacent 6 story<br>Along the North Property Line there is an existing 3 story Historic<br>gue as a law office.<br>of 45 new residential apartments and 1 large ground floor<br>13% of our units will be dedicated to Very Low Income Tenants. The<br>talize on the public amenities the metro area has to offer. Access to<br>hich is less than a block from the site and the creation of a micro<br>proposed commercial ground floor spaces. The building will create<br>ace open to the sky to allow for better quality of life and to create a<br>string space for the community.<br>will be fully equipped with modern bells and whistles. The concept<br>thins. High-End Cabinetry running the entire wall lengths housing<br>"Dyers, Dishwashers, Kitchens, Water Heaters, Beds, Storage,<br>building will also be designed and built to meet the standards for<br>This building will most likely achieve LEED Platinum making it<br>ture tenants and the city as a whole.<br>CCALCULATIONS & DIAGRAMS | 454 13TH STREET<br>SAN DIEGO, CA 92101                                                                                              | TE<br>THE<br>THE<br>THE<br>THE<br>THE<br>THE<br>THE<br>THE<br>THE<br>T                                                     |
|                                                                                                                                                                                                                                                                                                                                                                                                                                                                                                                                                                                                                                                                                                                                                                                                                                                                                             | THE MAP TH<br>OF THE COU<br>RECORD SU<br>SCO<br>(N) (45) UNIT<br>FLOOR COM<br>STUDIO APT<br>TO BE INCOF                                                                   | AN DIEGO, STATE OF CALIFORNIA,<br>HEROF MADE BY L.L. LOCKING, ON FIL<br>JNTY RECORDER, OF SAID SAN DIEG<br>JRVEY OF 11147.<br><b>PEOFWORK</b><br>7-STORY APT BUILDING W/ ROOF D<br>MERCIAL UNITS. (5) STUDIO APTS O<br>'S TYP OF LEVELS 3-7. 10% VERY LOW<br>RPORATED INTO BUILDING. NO PARH<br>'ED INTO BUILDING.                                                                                                                                                                                                                                                               | LE IN THE OFFICE<br>SO COUNTY. SEE<br>ECK & (2) GROUND<br>N LEVEL 2 & (8)<br>W INCOME UNITS                                                                                                                                                                                                                                                                                                                                                                                                                        | MARKET RATE U<br>VERY LOW INCO<br>TOTAL UNITS<br><b>NOTE:</b> SEE FLOC<br>AFFORDABLE UN<br><b>DEVIATIONS</b> ARE<br>AFFORDABLE HO<br>CA GOV CODE 65<br>• 13% VER<br>• 13% PER                                                                                                                                                                                                                                                                                                                                                                                                                                                                                                                                                                                                                                                                                                                                                                                                                                                                                                                                                                                                                                                                                                                                                                                                                                                                                                                                                                                                                                                                                                                                                                                                                                                                                                                                                                                                                                                                                                                                                                                                                                                                                                                                                                                                           | ME UNITS 6 (13.33%)<br>45 (100%)<br>OR PLANS FOR VERY LOW INCOME UNIT LOCATIONS (UNIT G<br>IIT)<br>TIONS/INCENTIVES FOR<br>USING DENSITY BONUS PROJECTS PER SDMC 143-0740 &                                                                                                                                                                                                                                                                                                                                                                                                                                                                                                                                                                                                                                                                                                                                                                                                                                                                                                                                                                                                                                                                                                                                                                                                                                                                                                                | SHEET TITLE:<br>PROJECT NO.:<br>DATE:<br>SHEET NO.:                                                                                 | ECT DATA<br>01-23-2018                                                                                                     |
|                                                                                                                                                                                                                                                                                                                                                                                                                                                                                                                                                                                                                                                                                                                                                                                                                                                                                             |                                                                                                                                                                           |                                                                                                                                                                                                                                                                                                                                                                                                                                                                                                                                                                                  |                                                                                                                                                                                                                                                                                                                                                                                                                                                                                                                    | INCENTIVES                                                                                                                                                                                                                                                                                                                                                                                                                                                                                                                                                                                                                                                                                                                                                                                                                                                                                                                                                                                                                                                                                                                                                                                                                                                                                                                                                                                                                                                                                                                                                                                                                                                                                                                                                                                                                                                                                                                                                                                                                                                                                                                                                                                                                                                                                                                                                                              | CIAL SPACE DIMENSIONAL REQ'S PER 156.0310(e) & (f)<br>PARKING FROM 12 TO ZERO.                                                                                                                                                                                                                                                                                                                                                                                                                                                                                                                                                                                                                                                                                                                                                                                                                                                                                                                                                                                                                                                                                                                                                                                                                                                                                                                                                                                                             |                                                                                                                                     | 40.1                                                                                                                       |