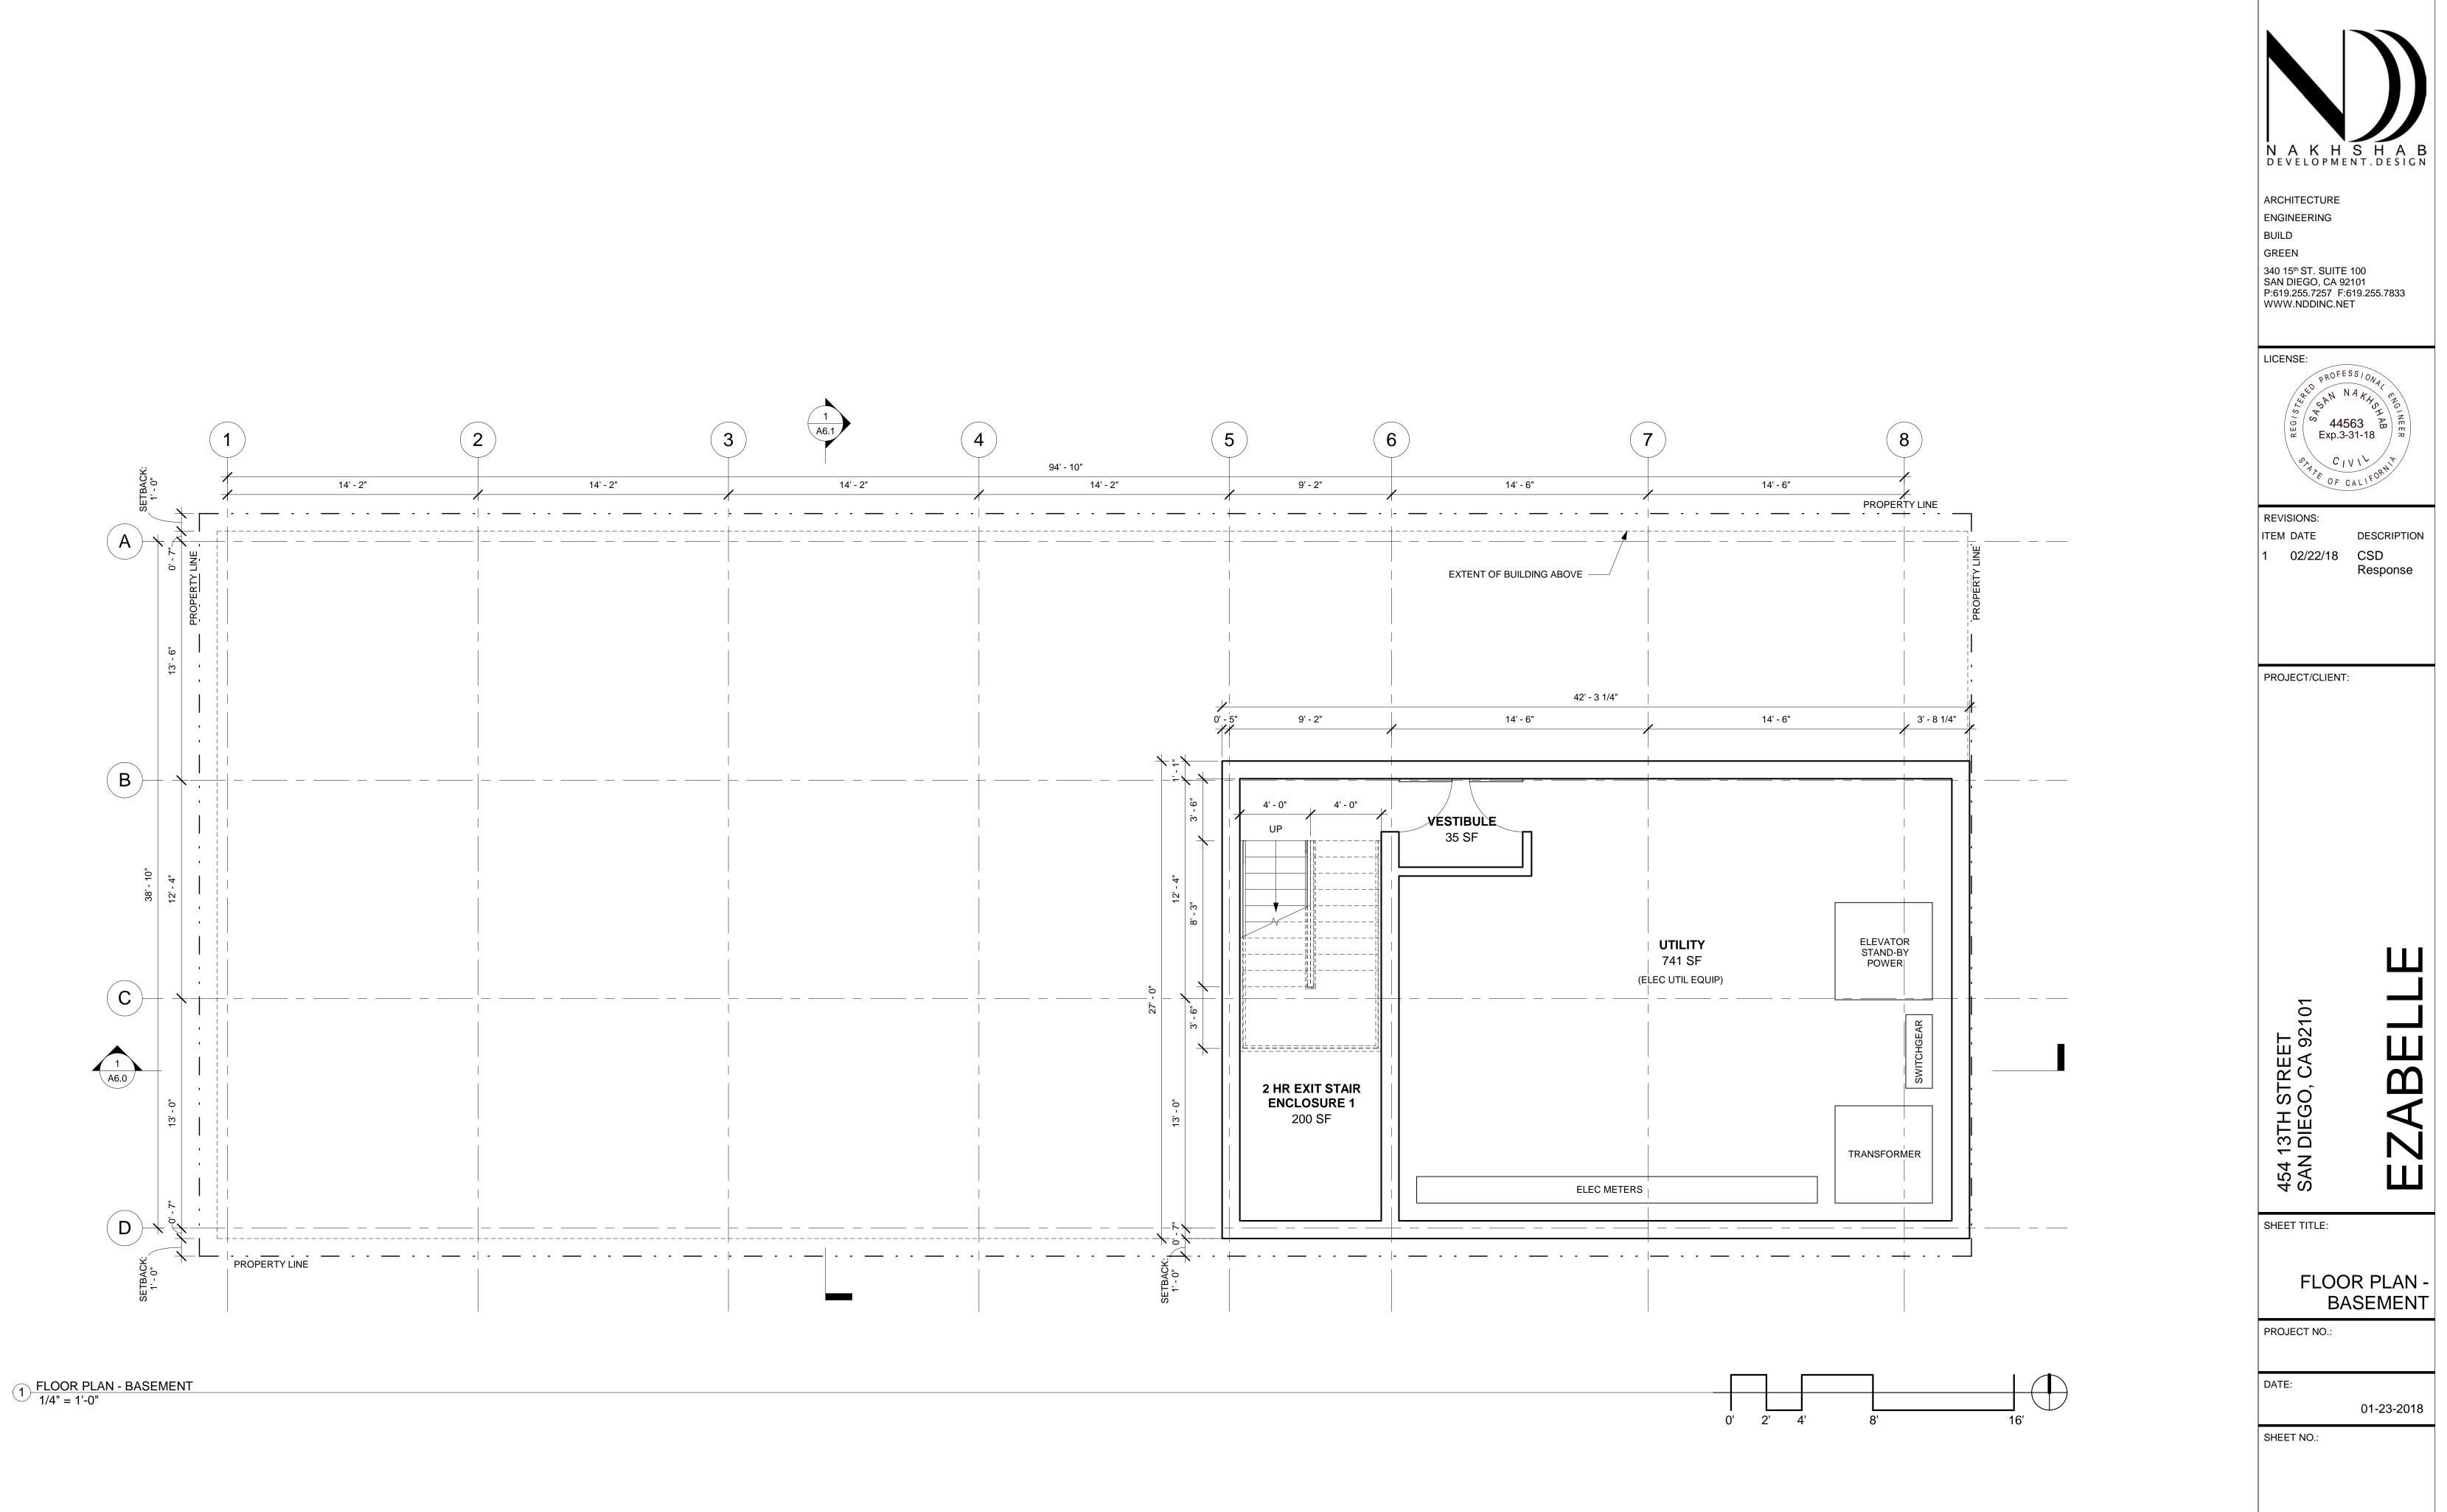

32'

1 BASEMENT 1/8" = 1'-0"

4 AXON - UNIT B

| MATERIAL LEGEND                 |   |                               |   |
|---------------------------------|---|-------------------------------|---|
| A CAST IN PLACE CONC            | E | PLANTER - CAST IN PLACE CONC  | I |
| B STOREFRONT - BLACK ALUM       | F | SLIDING DOOR - BLACK ALUM     | J |
| C GUARDRAIL - BLACK ALUM        | G | SMOOTH ACRYLIC STUCCO - BLACK | K |
| D SMOOTH ACRYLIC STUCCO - WHITE | Η | STL PIPE COLUMN - BLACK ALUM  | L |