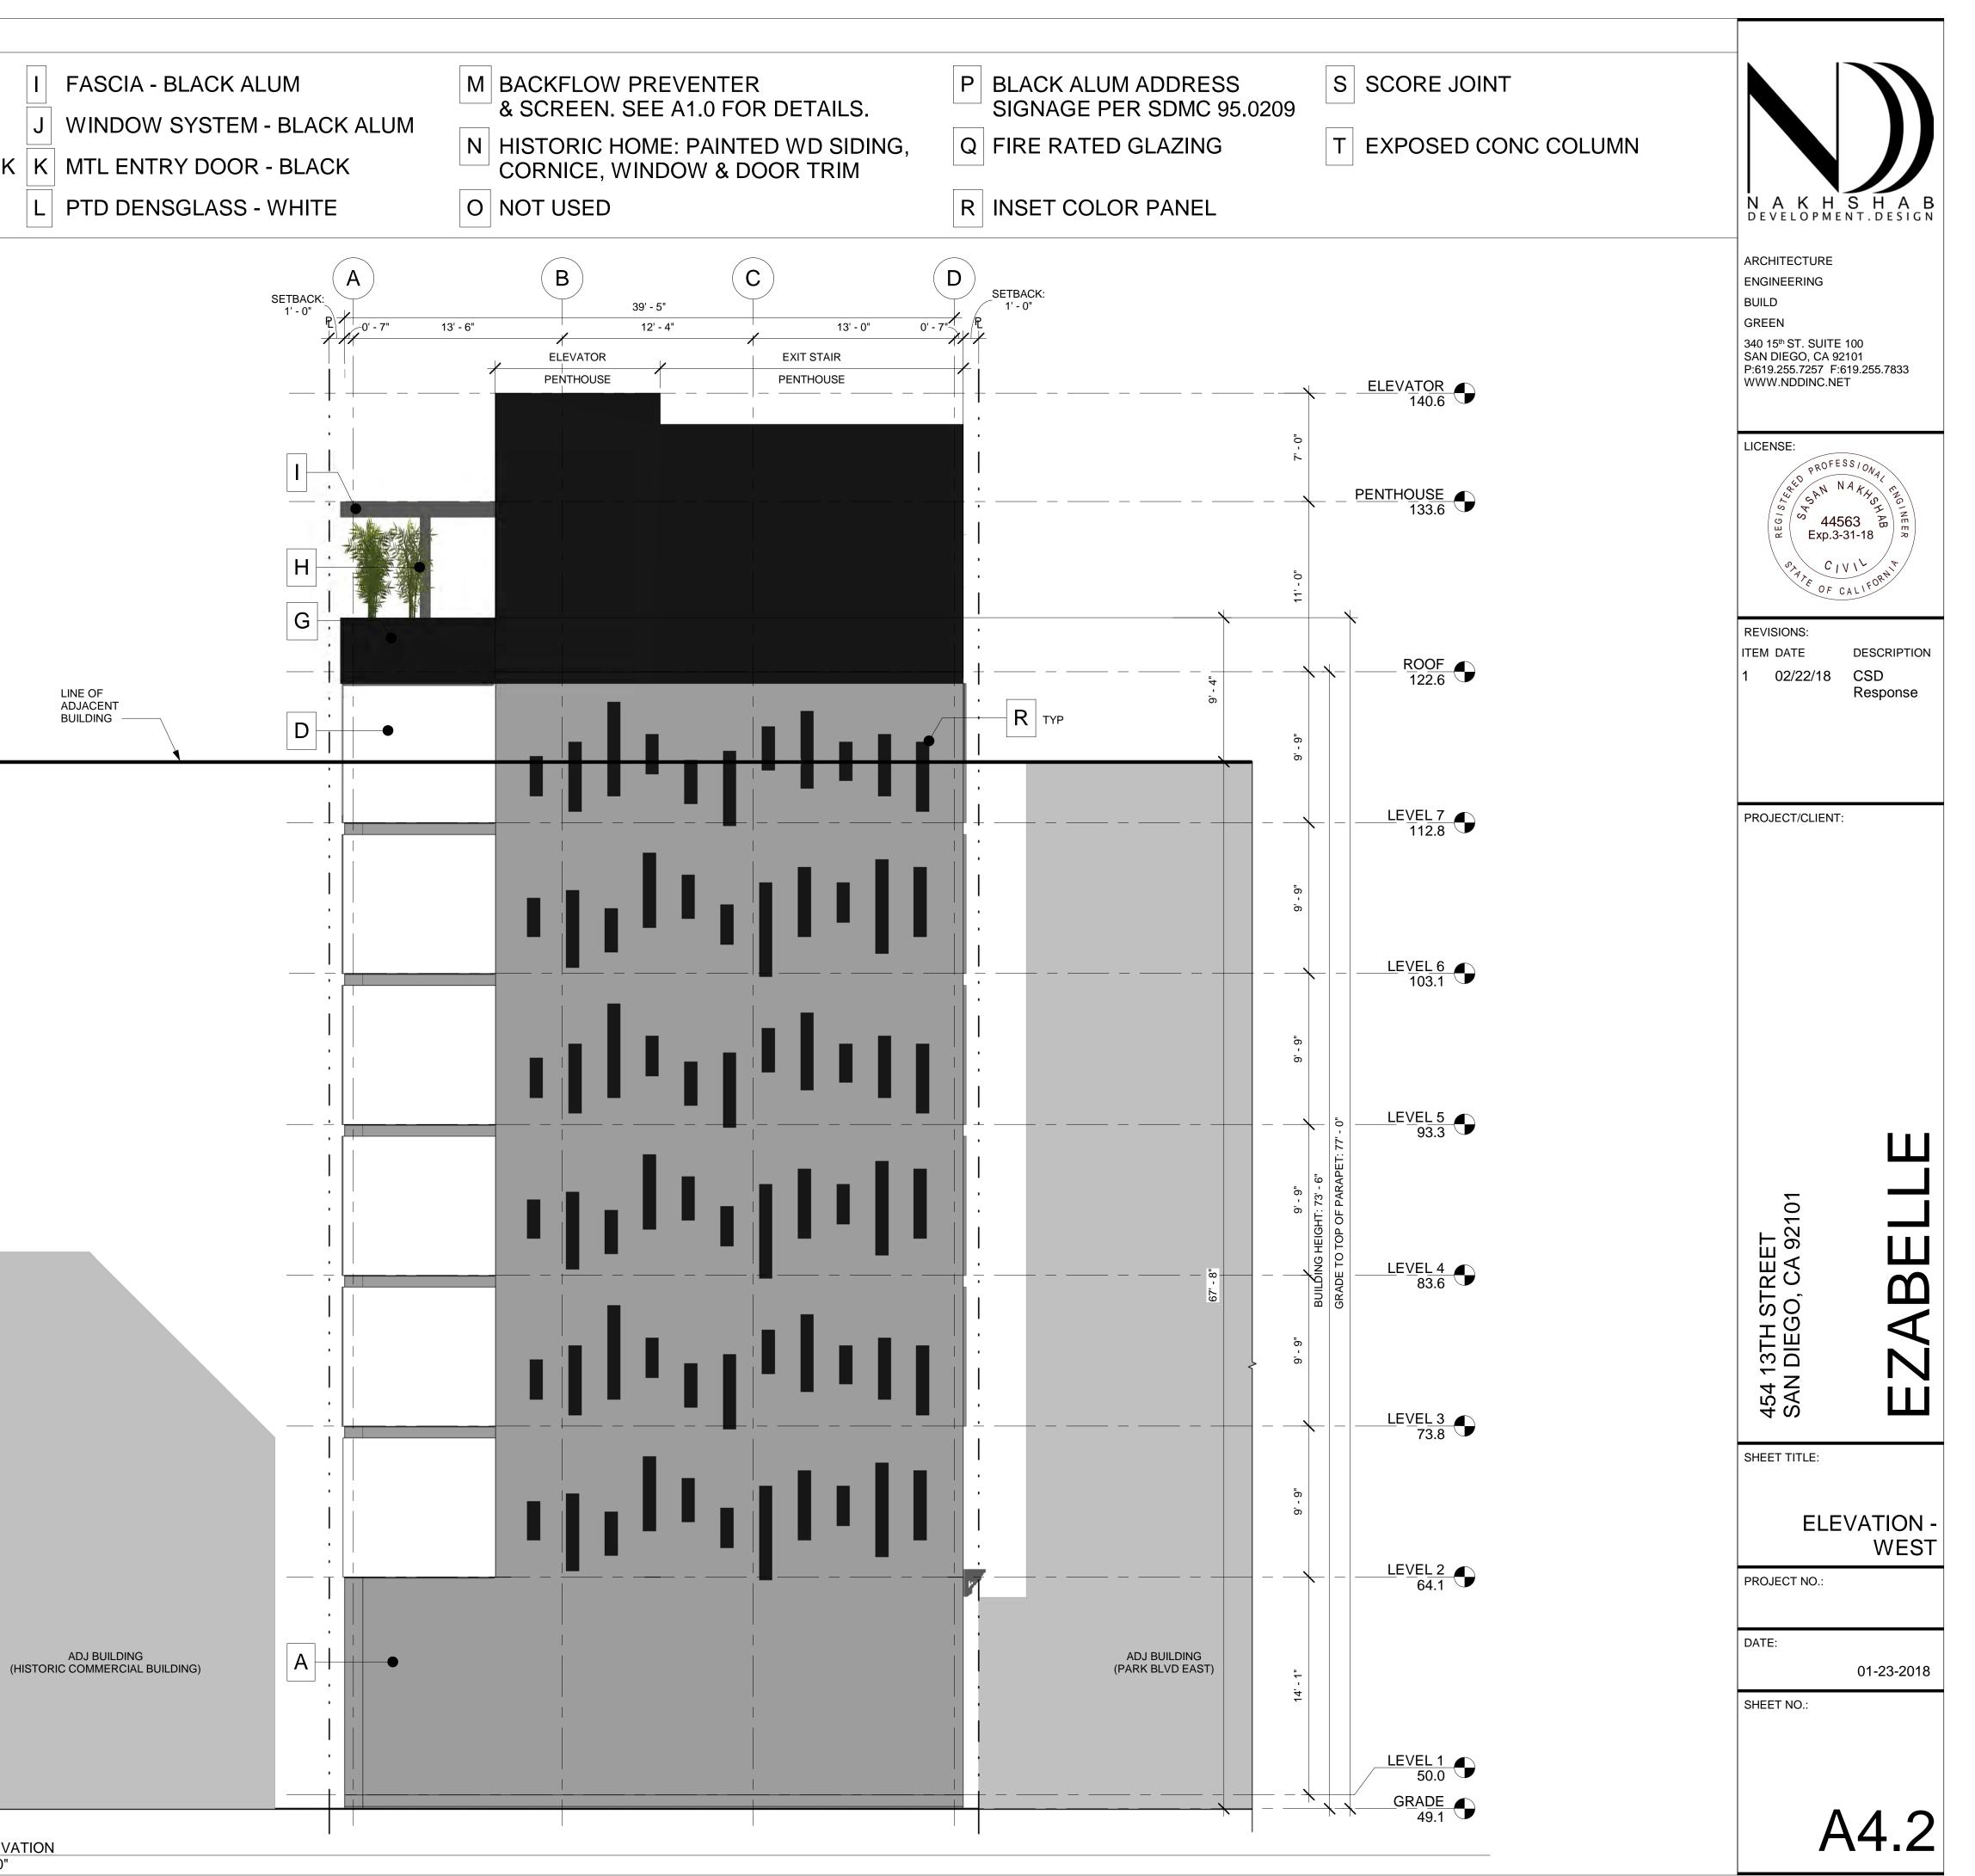

-------------------|---|
| A CAST IN PLACE CONC            | E | PLANTER - CAST IN PLACE CONC  | I |
| B STOREFRONT - BLACK ALUM       | F | SLIDING DOOR - BLACK ALUM     | J |
| C GUARDRAIL - BLACK ALUM        | G | SMOOTH ACRYLIC STUCCO - BLACK | K |
| D SMOOTH ACRYLIC STUCCO - WHITE | Η | STL PIPE COLUMN - BLACK ALUM  | L |



1 SOUTH ELEVATION 3/16" = 1'-0"



| MATERIAL LEGEND                 |                                   |
|---------------------------------|-----------------------------------|
| <br>A CAST IN PLACE CONC        | E PLANTER - CAST IN PLACE CONC    |
| B STOREFRONT - BLACK ALUM       | F SLIDING DOOR - BLACK ALUM J     |
| C GUARDRAIL - BLACK ALUM        | G SMOOTH ACRYLIC STUCCO - BLACK K |
| D SMOOTH ACRYLIC STUCCO - WHITE | H STL PIPE COLUMN - BLACK ALUM    |













— CONC PLANTERS & MTL BENCHES

- EXPOSED CONC BEAM, TYP

- NONCOMBUSTIBLE FLOOR FINISH: BRICK OR SIM - LANDSCAPE PLANTER

9







| ARCHITECTURE<br>ENGINEERING<br>BUILD<br>GREEN<br>340 15 <sup>th</sup> ST. SUITE 100<br>SAN DIEGO, CA 92101<br>P:619.255.7257 F:619.255.7833<br>WWW.NDDINC.NET