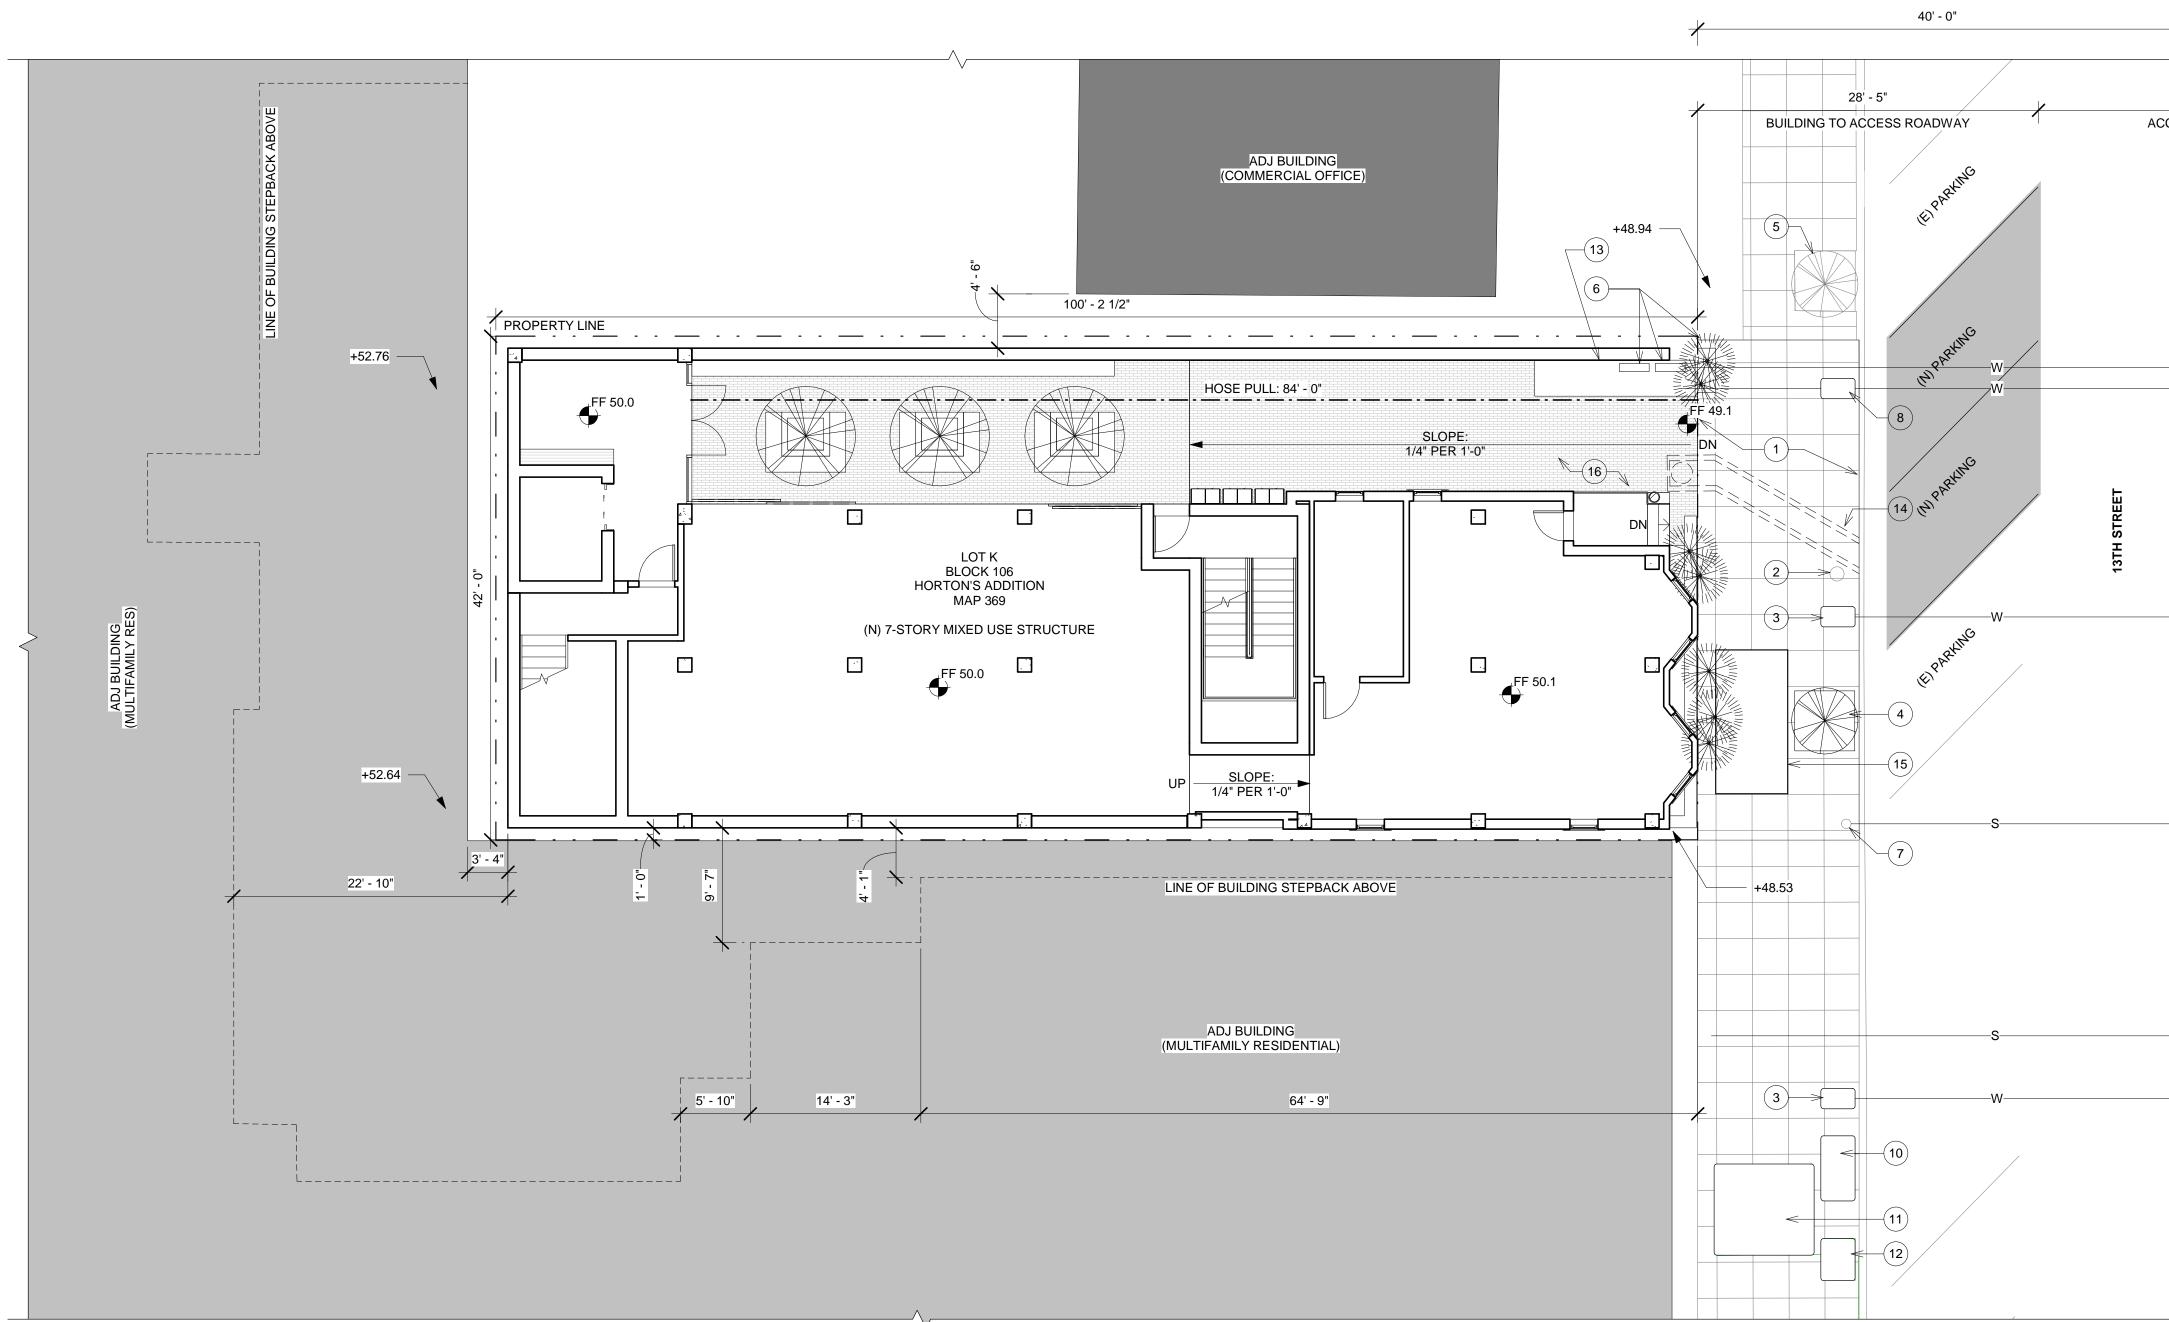

1 SITE PLAN 1/8" = 1'-0"

SITE PLAN NOTES

- (E) STREET LIC
- (E) WATER ME
- (A) (N) STREET TR(5) (E) STREET TR
- 6 BACKFLOW & F PREVENTER W VEGETATION. I INDICATOR VA DEPARTMENT ALARM BELL.

| Q         28' - 3"         CCESS ROADWAY                                                                                                                                                                                                                                                                                                                                                                                                                                                                                                                                                                                                                                                                                                                                                                                                                                                                                                                                                                                                                                                                                                                                                                                                                                  | 9'-0"<br>PARALLEL PARKING                                                                                                                                                                                                                                                                                                                                                                                                           | In the second se | Image: constraint of the second se |
|---------------------------------------------------------------------------------------------------------------------------------------------------------------------------------------------------------------------------------------------------------------------------------------------------------------------------------------------------------------------------------------------------------------------------------------------------------------------------------------------------------------------------------------------------------------------------------------------------------------------------------------------------------------------------------------------------------------------------------------------------------------------------------------------------------------------------------------------------------------------------------------------------------------------------------------------------------------------------------------------------------------------------------------------------------------------------------------------------------------------------------------------------------------------------------------------------------------------------------------------------------------------------|-------------------------------------------------------------------------------------------------------------------------------------------------------------------------------------------------------------------------------------------------------------------------------------------------------------------------------------------------------------------------------------------------------------------------------------|--------------------------------------------------------------------------------------------------------------------------------------------------------------------------------------------------------------------------------------------------------------------------------------------------------------------------------------------------------------------------------------------------------------------------------------------------------------------------------------------------------------------------------------------------------------------------------------------------------------------------------------------------------------------------------------------------------------------------------------------------------------------------------------------------------------------------------------------------------------------------------------------------------------------------------------------------------------------------------------------------------------------------------------------------------------------------------------------------------------------------------------------------------------------------------------------------------------------------------------------------------------------------------------------------------------------------------------------------------------------------------------------------------------------------------------------------------------------------------------------------------------------------------------------------------------------------------------------------------------------------------------------------------------------------------------------------------------------------------------------------------------------------------------------------------------------------------------------------------------------------------------------------------------------------------------------------------------------------------------------------------------------------------------------------------------------------------------------------------------------------------|---------------------------------------------------------------------------------------------------------------------------------------------------------------------------------------------------------------------------------------------------------------------------------------------------------------------------------------------------------------------------------------------------------------------------------------------------------------------------------------------------------------------------------------------------------------------------------------------------------------------------------------------------------------------------------------------------------------------------------------------------------------------------------------------------------------------------------------------------------------------------------------------------------------------------------------------------------------------------------------------------------------------------------------------------------------------------------------------------------------------------------------------------------------------------------------------------------------------------------------------------------------------------------------------------------------------------------------------------------------------------------------------------------------------------------------------------------------------------------------------------------------------------------------------------------------------------------------------------------------------------------------------------------------------------------------------------------------------------------------------------------------------------------------------------------------------------------------------------------------------------------------------------------------------------------------------------------------------------------------------------------------------------------------------------------------------------------------------------------------|
| Example       Example | (E) 12" PVC WATER MAIN                                                                                                                                                                                                                                                                                                                                                                                                              |                                                                                                                                                                                                                                                                                                                                                                                                                                                                                                                                                                                                                                                                                                                                                                                                                                                                                                                                                                                                                                                                                                                                                                                                                                                                                                                                                                                                                                                                                                                                                                                                                                                                                                                                                                                                                                                                                                                                                                                                                                                                                                                                | 454 13TH STREET<br>SAN DIEGO, CA 92101<br>BZABELLE                                                                                                                                                                                                                                                                                                                                                                                                                                                                                                                                                                                                                                                                                                                                                                                                                                                                                                                                                                                                                                                                                                                                                                                                                                                                                                                                                                                                                                                                                                                                                                                                                                                                                                                                                                                                                                                                                                                                                                                                                                                            |
| ES<br>K<br>LIGHT<br>IETER<br>IREE<br>& FIRE BACKFLOW<br>W/ SCREEN &<br>V LOCATION OF POST<br>/ALVES, FIRE<br>IT CONNECTIONS &                                                                                                                                                                                                                                                                                                                                                                                                                                                                                                                                                                                                                                                                                                                                                                                                                                                                                                                                                                                                                                                                                                                                             | 7       (E) SEWER SERVICE TO REMAIN         8       (N) 2" WATER SERVICE         9       (N) D-25 CURB OUTLET         10       ELEC VAULT         11       VAULT         12       CATV         13       KNOX BOX LOCATION. TO BE<br>INSTALLED PER FPB K-15-2         14       NDS TRENCH DRAIN W/ CATCH<br>BASIN FILTER. SEE CIVIL DRAWINGS<br>FOR MORE DETAIL         15       SDG&E VAULT DOOR         16       LANDSCAPE PLANTER | 40'         GENERAL NOTES         1. NO EASEMENTS PRESENT ON SITE         2. NO TRANSIT STOPS W/I ONE BLOCK         3. SEE A2.1 FIRST LEVEL PLAN FOR REFUSE & RECYCLING AREAS         4. SEE A2.1 FIRST LEVEL PLAN FOR ARCHITECTURAL PROJECTS         SITE PLAN LEGEND         ADJACENT COMMERCIAL OFFICE BUILDING         ADJACENT MULTI FAMILIY BUILDING         HOSE PULL                                                                                                                                                                                                                                                                                                                                                                                                                                                                                                                                                                                                                                                                                                                                                                                                                                                                                                                                                                                                                                                                                                                                                                                                                                                                                                                                                                                                                                                                                                                                                                                                                                                                                                                                                   | SHEET TITLE:   PROJECT NO.:   DATE:     01-23-2018   SHEET NO.:   Aloo                                                                                                                                                                                                                                                                                                                                                                                                                                                                                                                                                                                                                                                                                                                                                                                                                                                                                                                                                                                                                                                                                                                                                                                                                                                                                                                                                                                                                                                                                                                                                                                                                                                                                                                                                                                                                                                                                                                                                                                                                                        |

### DEMOLITION NOTES (1) REMOVE SITE PAVEMENT

- 3 REMOVE SITE WALL (4) REMOVE TREE

A2.0

A2.3

- -( 2 )

\_\_\_

UNIT F

UNIT)