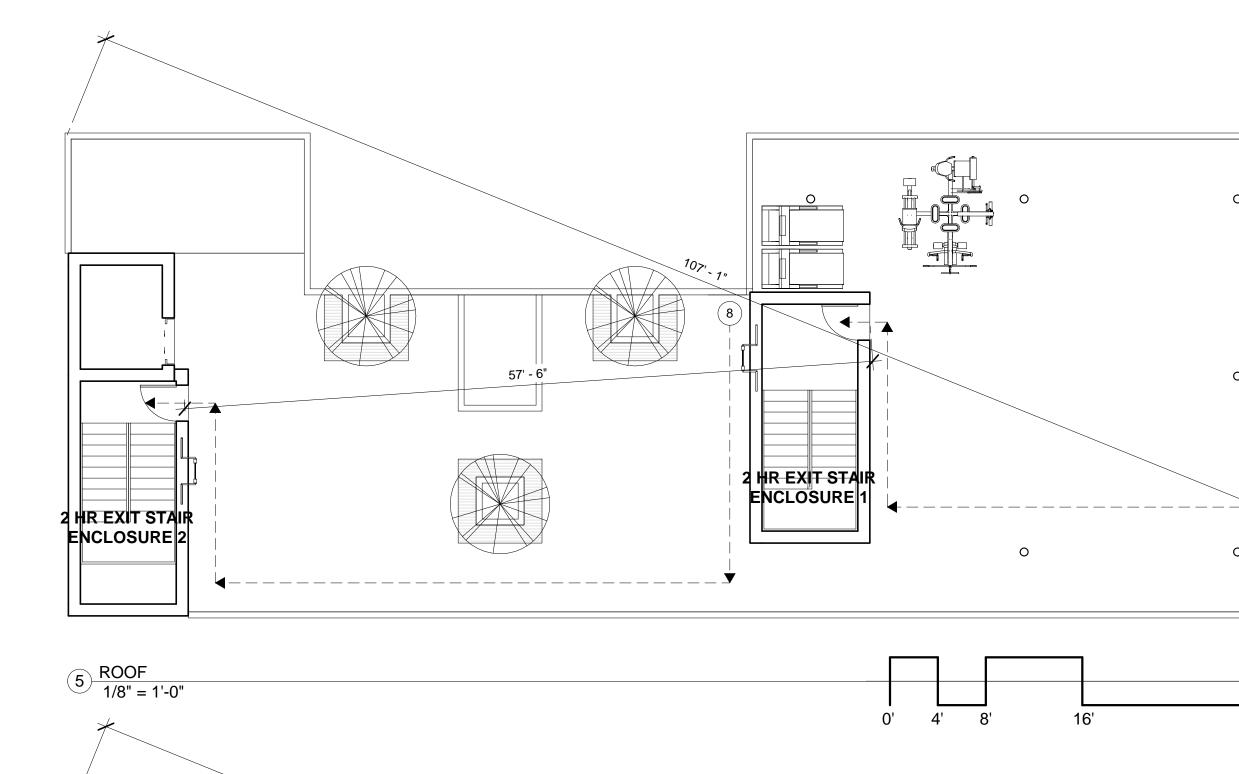

## SYMBOLS

| CT CERAMICTLE GA GUAGE PLAME PLATE/ROPERTYLINE VCT VINYLCOAL<br>COL COLUMN GB GAB BAR PLW PLASTICLAMINATE VERT VERTICAL<br>COL COLUMN GB GAB BAR PLW PV PLYWOOD VEST VESTIBULE<br>CONST CONTRUCTION GL GLASS<br>CONT CONTINUOUS GSM GAL/INIZED SHT METAL PR PAIR W/ VENTICAL<br>CORT CONTINUOUS GSM GAL/INIZED SHT METAL PR PAIR W/ WITH F<br>CORT CORTIDOR GYP GYPSUM<br>DBL DOUBLE HOR HEADER PNT PAIRTED W/ WOOD<br>DBL DOUBLE HOR HEADER PNT PAINTED W/ WOOD<br>DFT DEPARTMENT HOW HARDWOOD QTY QUANTITY WGT WEIGHT<br>DFF DIRIKING FOUNTAIN HOWR HARDWOOD QTY QUANTITY WGT WEIGHT<br>DIA DIMETER HGT HEIGHT RD ROOF DRAIN<br>DIM DIMENSION HORIZ HORIZONTAL REF REFERENCE<br>DISPEDSER ID INSIDE DIAMETER REINF REINFORCING<br>DN DOWN INSUK INSULATION RM ROOM<br>DR DRAIN INT INTERIOR RO ROUGH OPENING<br>DET DETAIL JAN JANITOR RUB RUBBER<br>DWG DRAWING<br>DWR DRAWER<br>EA EACH | TIONS<br>STEEL<br>E<br>P<br>POSITION TILE<br>IELD                                                                                                                         | DENSITY BONUS FAR<br>ALLOWABLE FAR<br>PROPOSED FAR<br>OCCUPANCIES<br>APPLICABLE BLDG CODES<br>PROPOSED BLDG HEIGHT<br>TOTAL PARKING PROVIDED<br>REQUIRED PERMITS/APPROVALS<br>PROPOSED AFFORDABLE<br>HOUSING DENSITY BONUS                                                                                                                                                                                                                                                                                                                                                       | CCPD-RE<br>PARK SUN ACCESS OVE<br>535-156-08-00<br>SINGLE FAMILY RESIDEN<br>MIXED USE (MULTIFAMIL<br>TYPE 1 (FULLY SPRINKLE<br>42'X100'<br>7 STORIES W/ ROOF DEC<br>MIN: 3.5 (3.5 X 4,200 SF =<br>MAX: 6.0 (6.0 X 4,200 SF =<br>50% (.5 X 25,200 SF = 12,0<br>(25,200 SF + 12,600 SF) / 4<br>25,105 SF / 4,200 SF = 5.9<br>R2 (RESIDENTIAL)<br>B (COMMERCIAL)<br>U (UTILITY)<br>CBC 2016<br>73'-6"<br>O<br>CENTER CITY DEVELOPH<br>CENTER CITY PLANNED<br>DEVELOPMENT PERMIT<br>FAA PART 77<br>13% VERY LOW INCOME | RLAY ZONE<br>ITIAL (BUILT 1881)<br>Y RES & COMM)<br>ERED)<br>CK<br>14,500 SF)<br>25,200 SF)<br>300 SF)<br>4,200 SF = 9<br>MENT PERMIT/<br>(4 INCENTIVES)                                                                                                                                                                                                                                                                                                                                                                                                                                                                                                                                                                                                                                                                                                                                                                                                                                                                                                                                                                                                                                                                                                                                                                                                                                                                                                                                                                                                                                                                                                                                                                                                                                                                                                                                                                                                                                                                                                                                                                                                                                                                                                                                                                                                                                | A0.0       COVER SHEET         A0.1       PROJECT DATA         A0.2       AREA CALCS         A0.3       VICINITY MAP & PHOTO SURVEY         A0.4       WALL TYPES         A1.0       SITE PLAN         A1.1       DEMO PLAN         A2.0       FLOOR PLAN - BASEMENT         A2.1       FLOOR PLAN - LEVEL 1         A2.2       FLOOR PLAN - LEVEL 2         A2.3       FLOOR PLAN - TYP LEVEL 3-7         A2.4       ROOF PLAN         A2.5       PENTHOUSE ROOF PLAN         A2.6       EXITING DIAGRAMS         A3.0       ENLARGED PLANS - RR TYPE 1 & 2         A3.1       ENLARGED PLANS - TYP UNITS C & D         A3.2       ENLARGED PLANS - TYP UNITS C & D         A3.3       ENLARGED PLANS - TYP UNIT G         A3.3       ENLARGED PLANS - TYP UNIT G         A3.5       ENLARGED PLANS - UNIT H         A4.0       ELEVATION - EAST         A4.1       ELEVATION - NORTH         A4.2       ELEVATION - NORTH         A4.4       ENLARGED ELEVATION - EGRESS COURT         A5.0       COURTYARD AXON         A5.1       RENDERING 1         A5.2       RENDERING 3         A6.0       S                                                                                                                                                                                                                                                                                                                                                                                      | ARCHITECTURE<br>ENGINEERING<br>BUILD<br>GREEN<br>340 15 <sup>th</sup> ST. SUIT<br>SAN DIEGO, CA<br>P:619.255.7257 F<br>WWW.NDDINC.N | ENT. DESIGN<br>FE 100<br>92101<br>F:619.255.7833<br>NET<br>ESS/ONA<br>NAAAA<br>SOM<br>AAAAAAAAAAAAAAAAAAAAAAAAAAAAAAAAAAAA |
|---------------------------------------------------------------------------------------------------------------------------------------------------------------------------------------------------------------------------------------------------------------------------------------------------------------------------------------------------------------------------------------------------------------------------------------------------------------------------------------------------------------------------------------------------------------------------------------------------------------------------------------------------------------------------------------------------------------------------------------------------------------------------------------------------------------------------------------------------------------------------------------------|---------------------------------------------------------------------------------------------------------------------------------------------------------------------------|----------------------------------------------------------------------------------------------------------------------------------------------------------------------------------------------------------------------------------------------------------------------------------------------------------------------------------------------------------------------------------------------------------------------------------------------------------------------------------------------------------------------------------------------------------------------------------|--------------------------------------------------------------------------------------------------------------------------------------------------------------------------------------------------------------------------------------------------------------------------------------------------------------------------------------------------------------------------------------------------------------------------------------------------------------------------------------------------------------------|-----------------------------------------------------------------------------------------------------------------------------------------------------------------------------------------------------------------------------------------------------------------------------------------------------------------------------------------------------------------------------------------------------------------------------------------------------------------------------------------------------------------------------------------------------------------------------------------------------------------------------------------------------------------------------------------------------------------------------------------------------------------------------------------------------------------------------------------------------------------------------------------------------------------------------------------------------------------------------------------------------------------------------------------------------------------------------------------------------------------------------------------------------------------------------------------------------------------------------------------------------------------------------------------------------------------------------------------------------------------------------------------------------------------------------------------------------------------------------------------------------------------------------------------------------------------------------------------------------------------------------------------------------------------------------------------------------------------------------------------------------------------------------------------------------------------------------------------------------------------------------------------------------------------------------------------------------------------------------------------------------------------------------------------------------------------------------------------------------------------------------------------------------------------------------------------------------------------------------------------------------------------------------------------------------------------------------------------------------------------------------------------|--------------------------------------------------------------------------------------------------------------------------------------------------------------------------------------------------------------------------------------------------------------------------------------------------------------------------------------------------------------------------------------------------------------------------------------------------------------------------------------------------------------------------------------------------------------------------------------------------------------------------------------------------------------------------------------------------------------------------------------------------------------------------------------------------------------------------------------------------------------------------------------------------------------------------------------------------------------------------------------------------------------------------------------------------------------------------------------------------------------------------------------------------------------------------------------------------------------------------------------------------------------------------------------------------------------------------------------------------------------------------------------------------------------------------------------------------------------------------------------------|-------------------------------------------------------------------------------------------------------------------------------------|----------------------------------------------------------------------------------------------------------------------------|
|                                                                                                                                                                                                                                                                                                                                                                                                                                                                                                                                                                                                                                                                                                                                                                                                                                                                                             | OWNER/DEV<br>CONTRACTO<br>ARCHITECT/<br>STRUCTURA<br>LANDSCAPE<br>CIVIL ENGINE<br>GEOTECHNIC<br>ENGINEER<br>GEOLOGIST<br>HISTORIC AT<br>HISTORIC AT<br>ARCHEOLOO<br>LEEGA | DR/<br>AL/MEP340 15TH STREET, S<br>SAN DIEGO, CA 921AL/MEPP (619) 255-7257E ARCHITECTMAK Design<br>1537 BIRCH BRIAR I<br>ESCONDIDO, CA 92<br>P (760) 715-0732IEERCOFFEY ENGINEER<br>9666 BUSINESS PAI<br>SAN DIEGO, CA 92<br>P (858) 831-0111ICALCHRISTIAN WHEEL<br>3980 HOME AVENU<br>SAN DIEGO, CA 921<br>P (619) 550-1700MICHAEL, W. HART<br>P.O. BOX 261227<br>SAN DIEGO, CA 921<br>P (858) 578-4672RCHITECTUNION ARCHITECT<br>1530 BROOKES AVE<br>SAN DIEGO, CA 921<br>P (619) 269-4941TTORNEYMARIE BURKE LIA<br>427 C STREET, SUI<br>SAN DIEGO, CA 921<br>P (619) 235-9766 | DPMENT & DESIGN INC<br>SUITE 100<br>01<br>LANE<br>027<br>RING, INC<br>RK AVE, SUITE 210<br>131-1646<br>ER<br>E<br>05<br>96<br>URE<br>ENUE<br>03<br>FE 416<br>01<br>SS<br>PI<br>INC.<br><b>DN</b>                                                                                                                                                                                                                                                                                                                   | The Proposed Proje<br>Residential Apartme<br>proposed project wil<br>a new portion of the<br>project and maintain<br>The current site is a<br>Island and J Street.<br>apartment building.<br>Home currently bein<br>Ezabelle will consist<br>commercial space.<br>new project will capit<br>the Trolley Station w<br>community within the<br>a large courtyard spa-<br>indoor/outdoor gather<br>All Residential Units<br>for the units is based<br>in to the residential units<br>for t | CCT NARRACIVE<br>ct, Ezabelle, is a new Affordable mixed use building consisting of<br>nits and Ground Floor Commercial to activate the street. The<br>require the relocation of an existing Historic Home, built in 1881, to<br>existing site. The Historic Home will be incoporated into the propsed<br>a strong presence in the neighborhood.<br>approximately 4200 sf interior lot located on 13th street, between<br>Along the South and East Property Line there is an adjacent 6 story<br>Along the North Property Line there is an existing 3 story Historic<br>gue as a law office.<br>of 45 new residential apartments and 1 large ground floor<br>13% of our units will be dedicated to Very Low Income Tenants. The<br>talize on the public amenities the metro area has to offer. Access to<br>hich is less than a block from the site and the creation of a micro<br>proposed commercial ground floor spaces. The building will create<br>ace open to the sky to allow for better quality of life and to create a<br>string space for the community.<br>will be fully equipped with modern bells and whistles. The concept<br>thins. High-End Cabinetry running the entire wall lengths housing<br>"Dyers, Dishwashers, Kitchens, Water Heaters, Beds, Storage,<br>building will also be designed and built to meet the standards for<br>This building will most likely achieve LEED Platinum making it<br>ture tenants and the city as a whole.<br>CCALCULATIONS & DIAGRAMS | 454 13TH STREET<br>SAN DIEGO, CA 92101                                                                                              | TE<br>THE<br>THE<br>THE<br>THE<br>THE<br>THE<br>THE<br>THE<br>THE<br>T                                                     |
|                                                                                                                                                                                                                                                                                                                                                                                                                                                                                                                                                                                                                                                                                                                                                                                                                                                                                             | THE MAP TH<br>OF THE COU<br>RECORD SU<br>SCO<br>(N) (45) UNIT<br>FLOOR COM<br>STUDIO APT<br>TO BE INCOF                                                                   | AN DIEGO, STATE OF CALIFORNIA,<br>HEROF MADE BY L.L. LOCKING, ON FIL<br>JNTY RECORDER, OF SAID SAN DIEG<br>JRVEY OF 11147.<br><b>PEOFWORK</b><br>7-STORY APT BUILDING W/ ROOF D<br>MERCIAL UNITS. (5) STUDIO APTS O<br>'S TYP OF LEVELS 3-7. 10% VERY LOW<br>RPORATED INTO BUILDING. NO PARH<br>'ED INTO BUILDING.                                                                                                                                                                                                                                                               | LE IN THE OFFICE<br>SO COUNTY. SEE<br>ECK & (2) GROUND<br>N LEVEL 2 & (8)<br>W INCOME UNITS                                                                                                                                                                                                                                                                                                                                                                                                                        | MARKET RATE U<br>VERY LOW INCO<br>TOTAL UNITS<br><b>NOTE:</b> SEE FLOC<br>AFFORDABLE UN<br><b>DEVIATIONS</b> ARE<br>AFFORDABLE HO<br>CA GOV CODE 65<br>• 13% VER<br>• 13% PER                                                                                                                                                                                                                                                                                                                                                                                                                                                                                                                                                                                                                                                                                                                                                                                                                                                                                                                                                                                                                                                                                                                                                                                                                                                                                                                                                                                                                                                                                                                                                                                                                                                                                                                                                                                                                                                                                                                                                                                                                                                                                                                                                                                                           | ME UNITS 6 (13.33%)<br>45 (100%)<br>OR PLANS FOR VERY LOW INCOME UNIT LOCATIONS (UNIT G<br>IIT)<br>TIONS/INCENTIVES FOR<br>USING DENSITY BONUS PROJECTS PER SDMC 143-0740 &                                                                                                                                                                                                                                                                                                                                                                                                                                                                                                                                                                                                                                                                                                                                                                                                                                                                                                                                                                                                                                                                                                                                                                                                                                                                                                                | SHEET TITLE:<br>PROJECT NO.:<br>DATE:<br>SHEET NO.:                                                                                 | ECT DATA<br>01-23-2018                                                                                                     |
|                                                                                                                                                                                                                                                                                                                                                                                                                                                                                                                                                                                                                                                                                                                                                                                                                                                                                             |                                                                                                                                                                           |                                                                                                                                                                                                                                                                                                                                                                                                                                                                                                                                                                                  |                                                                                                                                                                                                                                                                                                                                                                                                                                                                                                                    | INCENTIVES                                                                                                                                                                                                                                                                                                                                                                                                                                                                                                                                                                                                                                                                                                                                                                                                                                                                                                                                                                                                                                                                                                                                                                                                                                                                                                                                                                                                                                                                                                                                                                                                                                                                                                                                                                                                                                                                                                                                                                                                                                                                                                                                                                                                                                                                                                                                                                              | CIAL SPACE DIMENSIONAL REQ'S PER 156.0310(e) & (f)<br>PARKING FROM 12 TO ZERO.                                                                                                                                                                                                                                                                                                                                                                                                                                                                                                                                                                                                                                                                                                                                                                                                                                                                                                                                                                                                                                                                                                                                                                                                                                                                                                                                                                                                             |                                                                                                                                     | 40.1                                                                                                                       |