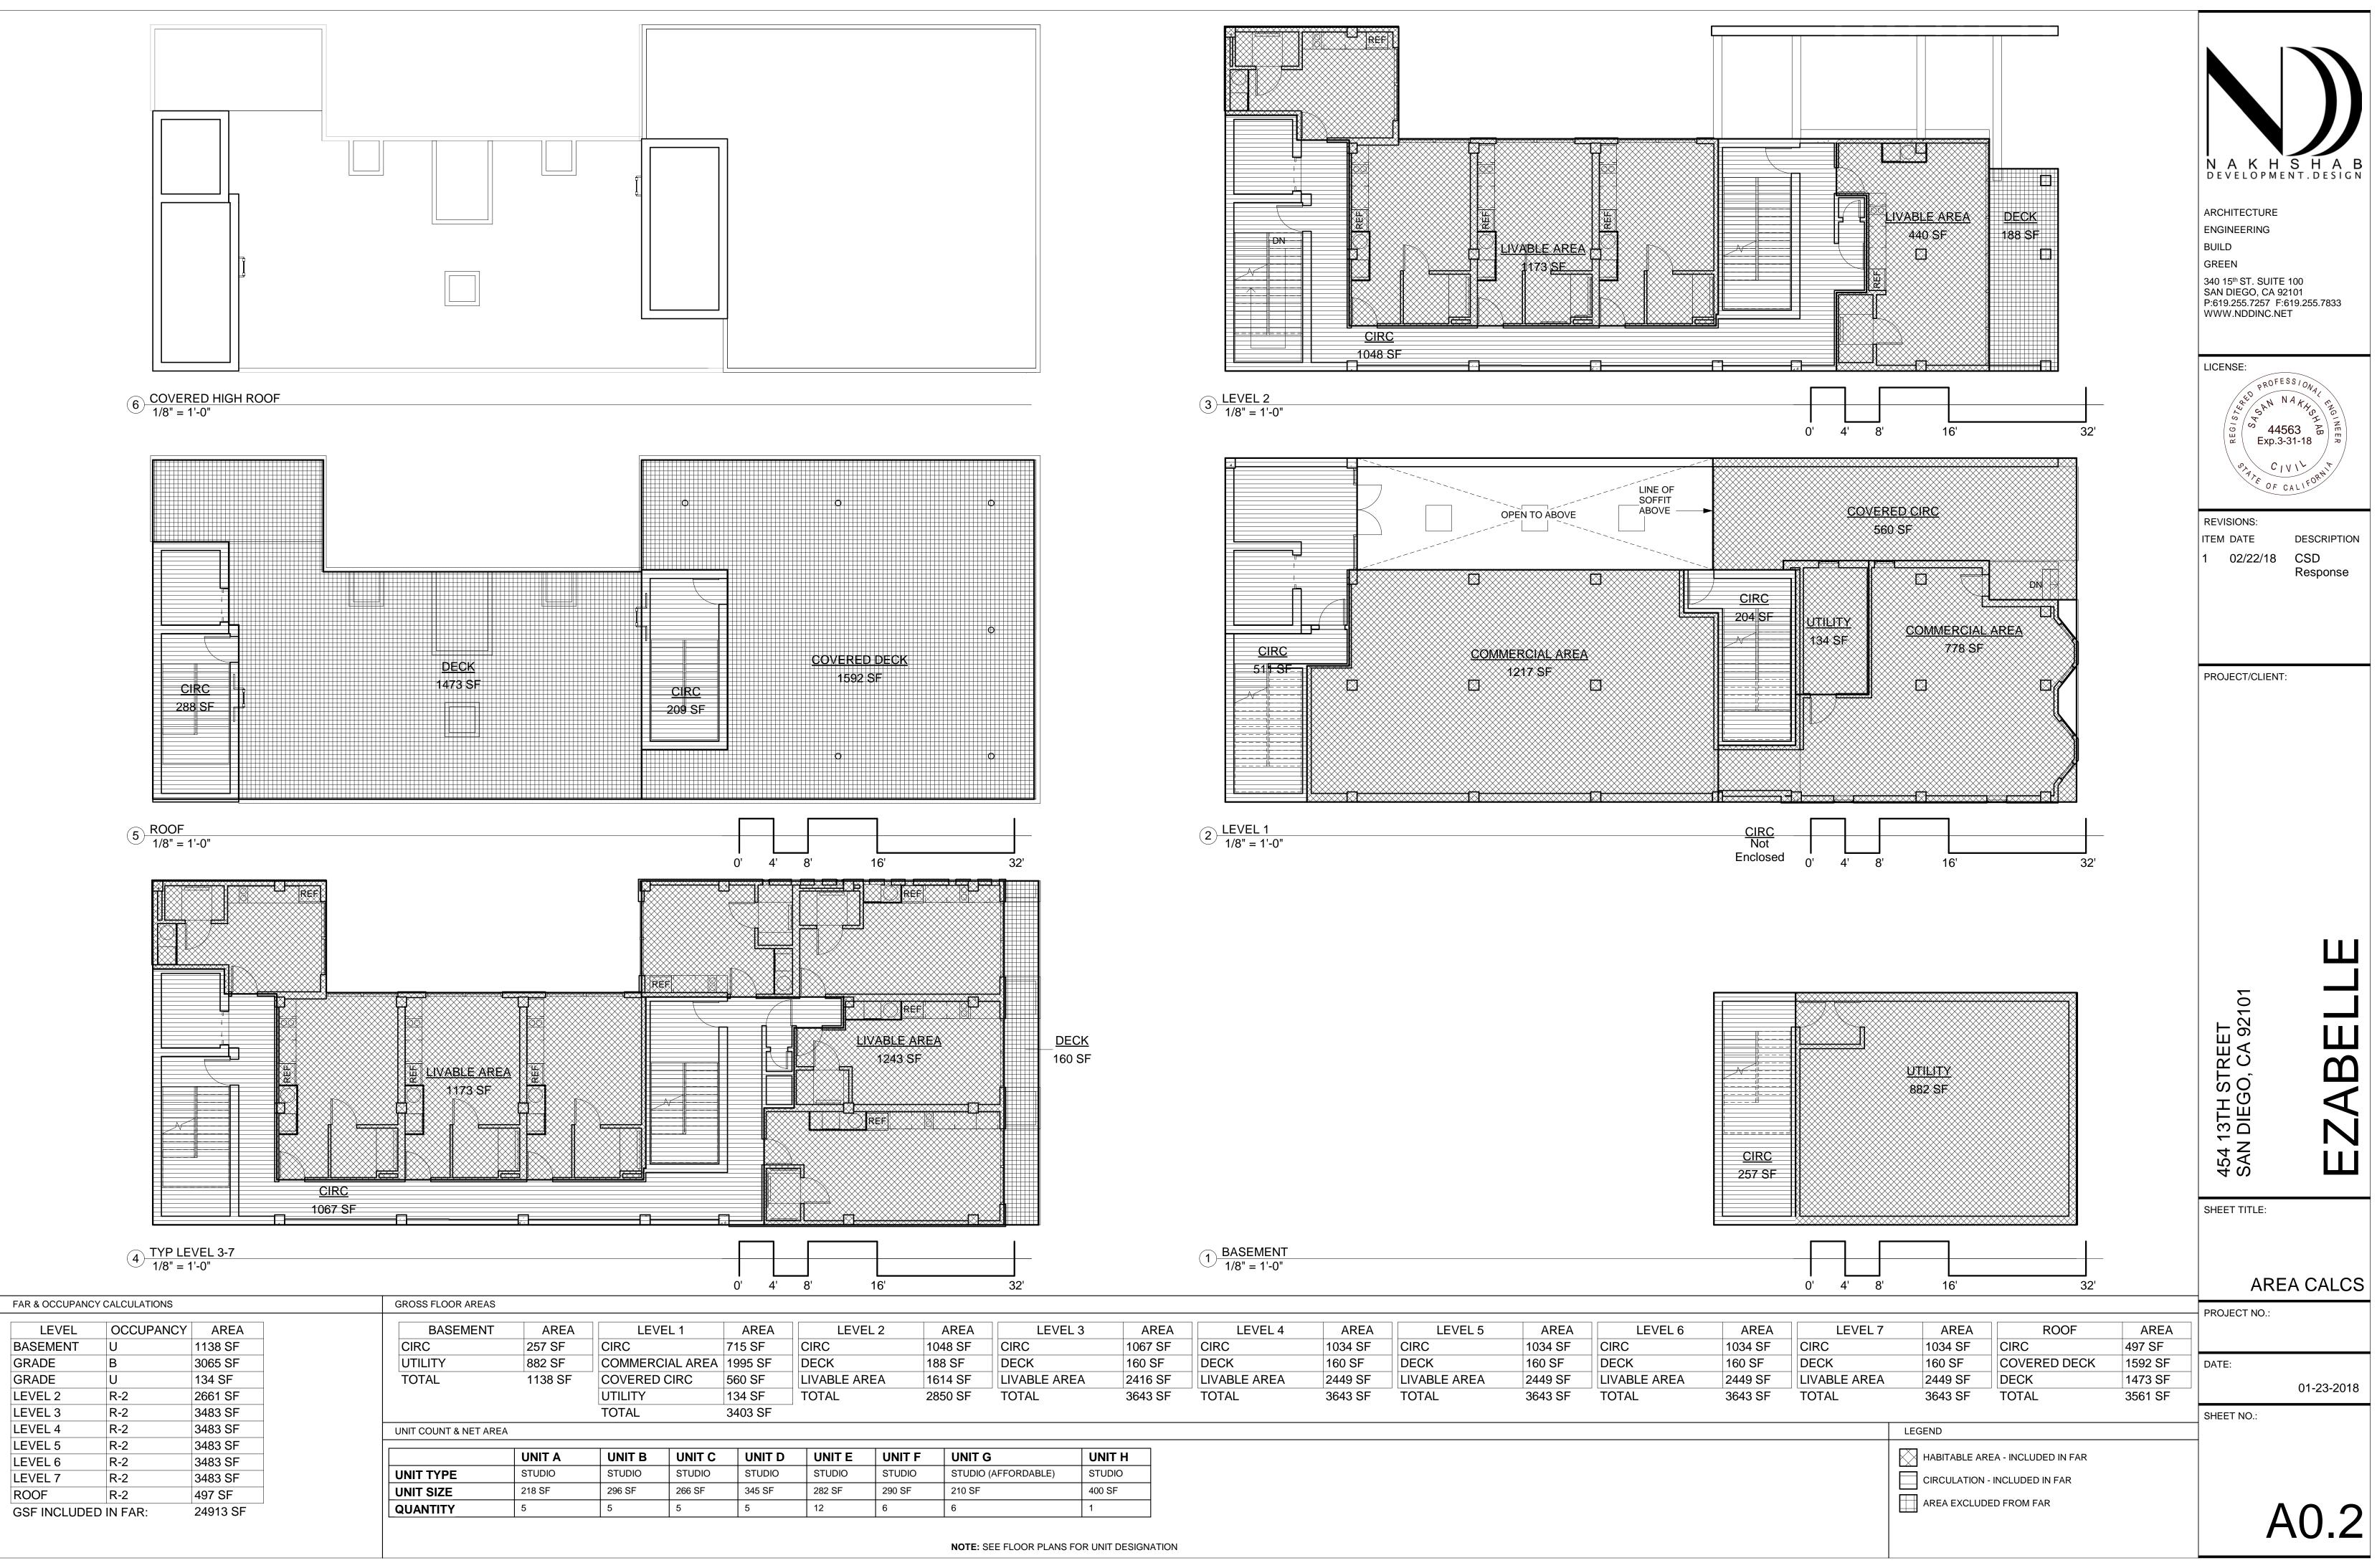

## SYMBOLS

| CT CERAMICTLE GA GUAGE PLAME PLATE/ROPERTYLINE VCT VINYLCOAL<br>COL COLUMN GB GAB BAR PLW PLASTICLAMINATE VERT VERTICAL<br>COL COLUMN GB GAB BAR PLW PV PLYWOOD VEST VESTIBULE<br>CONST CONTRUCTION GL GLASS<br>CONT CONTINUOUS GSM GAL/INIZED SHT METAL PR PAIR W/ VENTICAL<br>CORT CONTINUOUS GSM GAL/INIZED SHT METAL PR PAIR W/ WITH F<br>CORT CORTIDOR GYP GYPSUM<br>DBL DOUBLE HOR HEADER PNT PAIRTED W/ WOOD<br>DBL DOUBLE HOR HEADER PNT PAINTED W/ WOOD<br>DFT DEPARTMENT HOW HARDWOOD QTY QUANTITY WGT WEIGHT<br>DFF DIRIKING FOUNTAIN HOWR HARDWOOD QTY QUANTITY WGT WEIGHT<br>DIA DIMETER HGT HEIGHT RD ROOF DRAIN<br>DIM DIMENSION HORIZ HORIZONTAL REF REFERENCE<br>DISPEDSER ID INSIDE DIAMETER REINF REINFORCING<br>DN DOWN INSUK INSULATION RM ROOM<br>DR DRAIN INT INTERIOR RO ROUGH OPENING<br>DET DETAIL JAN JANITOR RUB RUBBER<br>DWG DRAWING<br>DWR DRAWER<br>EA EACH | TIONS<br>STEEL<br>E<br>P<br>POSITION TILE<br>IELD                                                                                                                         | DENSITY BONUS FAR<br>ALLOWABLE FAR<br>PROPOSED FAR<br>OCCUPANCIES<br>APPLICABLE BLDG CODES<br>PROPOSED BLDG HEIGHT<br>TOTAL PARKING PROVIDED<br>REQUIRED PERMITS/APPROVALS<br>PROPOSED AFFORDABLE<br>HOUSING DENSITY BONUS                                                                                                                                                                                                                                                                                                                                                       | CCPD-RE<br>PARK SUN ACCESS OVE<br>535-156-08-00<br>SINGLE FAMILY RESIDEN<br>MIXED USE (MULTIFAMIL<br>TYPE 1 (FULLY SPRINKLE<br>42'X100'<br>7 STORIES W/ ROOF DEC<br>MIN: 3.5 (3.5 X 4,200 SF =<br>MAX: 6.0 (6.0 X 4,200 SF =<br>50% (.5 X 25,200 SF = 12,0<br>(25,200 SF + 12,600 SF) / 4<br>25,105 SF / 4,200 SF = 5.9<br>R2 (RESIDENTIAL)<br>B (COMMERCIAL)<br>U (UTILITY)<br>CBC 2016<br>73'-6"<br>O<br>CENTER CITY DEVELOPH<br>CENTER CITY PLANNED<br>DEVELOPMENT PERMIT<br>FAA PART 77<br>13% VERY LOW INCOME | RLAY ZONE<br>ITIAL (BUILT 1881)<br>Y RES & COMM)<br>ERED)<br>CK<br>14,500 SF)<br>25,200 SF)<br>300 SF)<br>4,200 SF = 9<br>MENT PERMIT/<br>(4 INCENTIVES)                                                                                                                                                                                                                                                                                                                                                                                                                                                                                                                                                                                                                                                                                                                                                                                                                                                                                                                                                                                                                                                                                                                                                                                                                                                                                                                                                                                                                                                                                                                                                                                                                                                                                                                                                                                                                                                                                                                                                                                                                                                                                                                                                                                                                                | A0.0       COVER SHEET         A0.1       PROJECT DATA         A0.2       AREA CALCS         A0.3       VICINITY MAP & PHOTO SURVEY         A0.4       WALL TYPES         A1.0       SITE PLAN         A1.1       DEMO PLAN         A2.0       FLOOR PLAN - BASEMENT         A2.1       FLOOR PLAN - LEVEL 1         A2.2       FLOOR PLAN - LEVEL 2         A2.3       FLOOR PLAN - TYP LEVEL 3-7         A2.4       ROOF PLAN         A2.5       PENTHOUSE ROOF PLAN         A2.6       EXITING DIAGRAMS         A3.0       ENLARGED PLANS - RR TYPE 1 & 2         A3.1       ENLARGED PLANS - TYP UNITS C & D         A3.2       ENLARGED PLANS - TYP UNITS C & D         A3.3       ENLARGED PLANS - TYP UNIT G         A3.3       ENLARGED PLANS - TYP UNIT G         A3.5       ENLARGED PLANS - UNIT H         A4.0       ELEVATION - EAST         A4.1       ELEVATION - NORTH         A4.2       ELEVATION - NORTH         A4.4       ENLARGED ELEVATION - EGRESS COURT         A5.0       COURTYARD AXON         A5.1       RENDERING 1         A5.2       RENDERING 3         A6.0       S                                                                                                                                                                                                                                                                                                                                                                                      | ARCHITECTURE<br>ENGINEERING<br>BUILD<br>GREEN<br>340 15 <sup>th</sup> ST. SUIT<br>SAN DIEGO, CA<br>P:619.255.7257 F<br>WWW.NDDINC.N | ENT. DESIGN<br>FE 100<br>92101<br>F:619.255.7833<br>NET<br>ESS/ONA<br>NAAAA<br>SOM<br>AAAAAAAAAAAAAAAAAAAAAAAAAAAAAAAAAAAA |
|---------------------------------------------------------------------------------------------------------------------------------------------------------------------------------------------------------------------------------------------------------------------------------------------------------------------------------------------------------------------------------------------------------------------------------------------------------------------------------------------------------------------------------------------------------------------------------------------------------------------------------------------------------------------------------------------------------------------------------------------------------------------------------------------------------------------------------------------------------------------------------------------|---------------------------------------------------------------------------------------------------------------------------------------------------------------------------|----------------------------------------------------------------------------------------------------------------------------------------------------------------------------------------------------------------------------------------------------------------------------------------------------------------------------------------------------------------------------------------------------------------------------------------------------------------------------------------------------------------------------------------------------------------------------------|--------------------------------------------------------------------------------------------------------------------------------------------------------------------------------------------------------------------------------------------------------------------------------------------------------------------------------------------------------------------------------------------------------------------------------------------------------------------------------------------------------------------|-----------------------------------------------------------------------------------------------------------------------------------------------------------------------------------------------------------------------------------------------------------------------------------------------------------------------------------------------------------------------------------------------------------------------------------------------------------------------------------------------------------------------------------------------------------------------------------------------------------------------------------------------------------------------------------------------------------------------------------------------------------------------------------------------------------------------------------------------------------------------------------------------------------------------------------------------------------------------------------------------------------------------------------------------------------------------------------------------------------------------------------------------------------------------------------------------------------------------------------------------------------------------------------------------------------------------------------------------------------------------------------------------------------------------------------------------------------------------------------------------------------------------------------------------------------------------------------------------------------------------------------------------------------------------------------------------------------------------------------------------------------------------------------------------------------------------------------------------------------------------------------------------------------------------------------------------------------------------------------------------------------------------------------------------------------------------------------------------------------------------------------------------------------------------------------------------------------------------------------------------------------------------------------------------------------------------------------------------------------------------------------------|--------------------------------------------------------------------------------------------------------------------------------------------------------------------------------------------------------------------------------------------------------------------------------------------------------------------------------------------------------------------------------------------------------------------------------------------------------------------------------------------------------------------------------------------------------------------------------------------------------------------------------------------------------------------------------------------------------------------------------------------------------------------------------------------------------------------------------------------------------------------------------------------------------------------------------------------------------------------------------------------------------------------------------------------------------------------------------------------------------------------------------------------------------------------------------------------------------------------------------------------------------------------------------------------------------------------------------------------------------------------------------------------------------------------------------------------------------------------------------------------|-------------------------------------------------------------------------------------------------------------------------------------|----------------------------------------------------------------------------------------------------------------------------|
|                                                                                                                                                                                                                                                                                                                                                                                                                                                                                                                                                                                                                                                                                                                                                                                                                                                                                             | OWNER/DEV<br>CONTRACTO<br>ARCHITECT/<br>STRUCTURA<br>LANDSCAPE<br>CIVIL ENGINE<br>GEOTECHNIC<br>ENGINEER<br>GEOLOGIST<br>HISTORIC AT<br>HISTORIC AT<br>ARCHEOLOO<br>LEEGA | DR/<br>AL/MEP340 15TH STREET, S<br>SAN DIEGO, CA 921AL/MEPP (619) 255-7257E ARCHITECTMAK Design<br>1537 BIRCH BRIAR I<br>ESCONDIDO, CA 92<br>P (760) 715-0732IEERCOFFEY ENGINEER<br>9666 BUSINESS PAI<br>SAN DIEGO, CA 92<br>P (858) 831-0111ICALCHRISTIAN WHEEL<br>3980 HOME AVENU<br>SAN DIEGO, CA 921<br>P (619) 550-1700MICHAEL, W. HART<br>P.O. BOX 261227<br>SAN DIEGO, CA 921<br>P (858) 578-4672RCHITECTUNION ARCHITECT<br>1530 BROOKES AVE<br>SAN DIEGO, CA 921<br>P (619) 269-4941TTORNEYMARIE BURKE LIA<br>427 C STREET, SUI<br>SAN DIEGO, CA 921<br>P (619) 235-9766 | DPMENT & DESIGN INC<br>SUITE 100<br>01<br>LANE<br>027<br>RING, INC<br>RK AVE, SUITE 210<br>131-1646<br>ER<br>E<br>05<br>96<br>URE<br>ENUE<br>03<br>FE 416<br>01<br>SS<br>PI<br>INC.<br><b>DN</b>                                                                                                                                                                                                                                                                                                                   | The Proposed Proje<br>Residential Apartme<br>proposed project wil<br>a new portion of the<br>project and maintain<br>The current site is a<br>Island and J Street.<br>apartment building.<br>Home currently bein<br>Ezabelle will consist<br>commercial space.<br>new project will capit<br>the Trolley Station w<br>community within the<br>a large courtyard spa-<br>indoor/outdoor gather<br>All Residential Units<br>for the units is based<br>in to the residential units<br>for t | CCT NARRACIVE<br>ct, Ezabelle, is a new Affordable mixed use building consisting of<br>nits and Ground Floor Commercial to activate the street. The<br>require the relocation of an existing Historic Home, built in 1881, to<br>existing site. The Historic Home will be incoporated into the propsed<br>a strong presence in the neighborhood.<br>approximately 4200 sf interior lot located on 13th street, between<br>Along the South and East Property Line there is an adjacent 6 story<br>Along the North Property Line there is an existing 3 story Historic<br>gue as a law office.<br>of 45 new residential apartments and 1 large ground floor<br>13% of our units will be dedicated to Very Low Income Tenants. The<br>talize on the public amenities the metro area has to offer. Access to<br>hich is less than a block from the site and the creation of a micro<br>proposed commercial ground floor spaces. The building will create<br>ace open to the sky to allow for better quality of life and to create a<br>string space for the community.<br>will be fully equipped with modern bells and whistles. The concept<br>thins. High-End Cabinetry running the entire wall lengths housing<br>"Dyers, Dishwashers, Kitchens, Water Heaters, Beds, Storage,<br>building will also be designed and built to meet the standards for<br>This building will most likely achieve LEED Platinum making it<br>ture tenants and the city as a whole.<br>CCALCULATIONS & DIAGRAMS | 454 13TH STREET<br>SAN DIEGO, CA 92101                                                                                              | TE<br>THE<br>THE<br>THE<br>THE<br>THE<br>THE<br>THE<br>THE<br>THE<br>T                                                     |
|                                                                                                                                                                                                                                                                                                                                                                                                                                                                                                                                                                                                                                                                                                                                                                                                                                                                                             | THE MAP TH<br>OF THE COU<br>RECORD SU<br>SCO<br>(N) (45) UNIT<br>FLOOR COM<br>STUDIO APT<br>TO BE INCOF                                                                   | AN DIEGO, STATE OF CALIFORNIA,<br>HEROF MADE BY L.L. LOCKING, ON FIL<br>JNTY RECORDER, OF SAID SAN DIEG<br>JRVEY OF 11147.<br><b>PEOFWORK</b><br>7-STORY APT BUILDING W/ ROOF D<br>MERCIAL UNITS. (5) STUDIO APTS O<br>'S TYP OF LEVELS 3-7. 10% VERY LOW<br>RPORATED INTO BUILDING. NO PARH<br>'ED INTO BUILDING.                                                                                                                                                                                                                                                               | LE IN THE OFFICE<br>SO COUNTY. SEE<br>ECK & (2) GROUND<br>N LEVEL 2 & (8)<br>W INCOME UNITS                                                                                                                                                                                                                                                                                                                                                                                                                        | MARKET RATE U<br>VERY LOW INCO<br>TOTAL UNITS<br><b>NOTE:</b> SEE FLOC<br>AFFORDABLE UN<br><b>DEVIATIONS</b> ARE<br>AFFORDABLE HO<br>CA GOV CODE 65<br>• 13% VER<br>• 13% PER                                                                                                                                                                                                                                                                                                                                                                                                                                                                                                                                                                                                                                                                                                                                                                                                                                                                                                                                                                                                                                                                                                                                                                                                                                                                                                                                                                                                                                                                                                                                                                                                                                                                                                                                                                                                                                                                                                                                                                                                                                                                                                                                                                                                           | ME UNITS 6 (13.33%)<br>45 (100%)<br>OR PLANS FOR VERY LOW INCOME UNIT LOCATIONS (UNIT G<br>IIT)<br>TIONS/INCENTIVES FOR<br>USING DENSITY BONUS PROJECTS PER SDMC 143-0740 &                                                                                                                                                                                                                                                                                                                                                                                                                                                                                                                                                                                                                                                                                                                                                                                                                                                                                                                                                                                                                                                                                                                                                                                                                                                                                                                | SHEET TITLE:<br>PROJECT NO.:<br>DATE:<br>SHEET NO.:                                                                                 | ECT DATA<br>01-23-2018                                                                                                     |
|                                                                                                                                                                                                                                                                                                                                                                                                                                                                                                                                                                                                                                                                                                                                                                                                                                                                                             |                                                                                                                                                                           |                                                                                                                                                                                                                                                                                                                                                                                                                                                                                                                                                                                  |                                                                                                                                                                                                                                                                                                                                                                                                                                                                                                                    | INCENTIVES                                                                                                                                                                                                                                                                                                                                                                                                                                                                                                                                                                                                                                                                                                                                                                                                                                                                                                                                                                                                                                                                                                                                                                                                                                                                                                                                                                                                                                                                                                                                                                                                                                                                                                                                                                                                                                                                                                                                                                                                                                                                                                                                                                                                                                                                                                                                                                              | CIAL SPACE DIMENSIONAL REQ'S PER 156.0310(e) & (f)<br>PARKING FROM 12 TO ZERO.                                                                                                                                                                                                                                                                                                                                                                                                                                                                                                                                                                                                                                                                                                                                                                                                                                                                                                                                                                                                                                                                                                                                                                                                                                                                                                                                                                                                             |                                                                                                                                     | 40.1                                                                                                                       |