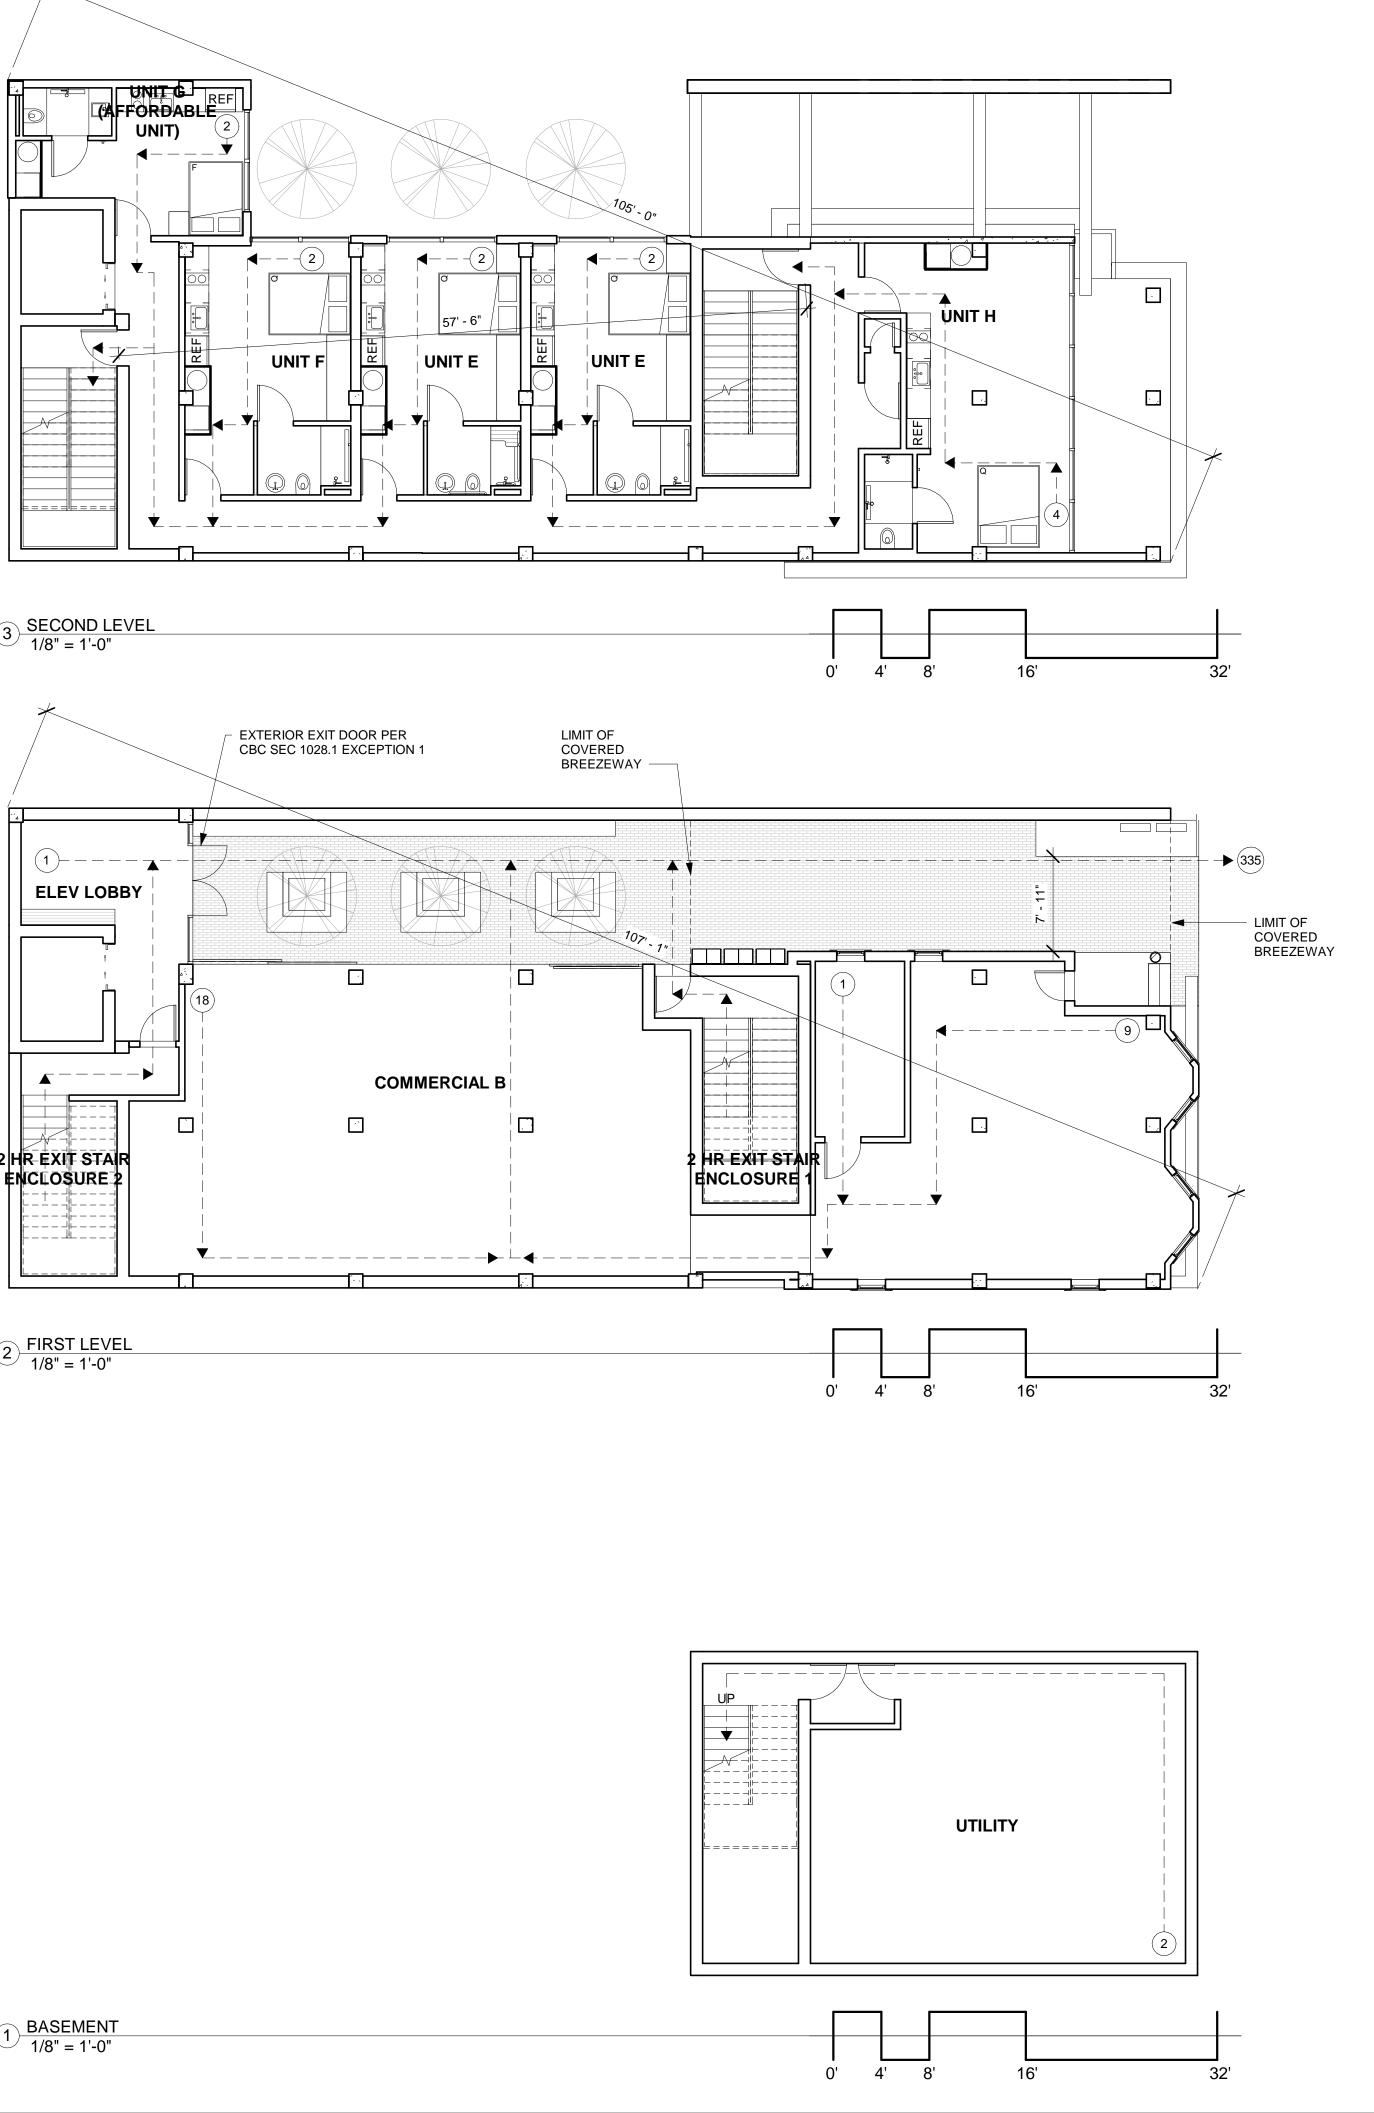

4 THIRD-SEVENTH LEVEL 1/8" = 1'-0"

4' 8'

0'

REF UNIT B \_\_\_\_\_ UNIT C ) REF UNIT D 16' 32'

(7)

0

0

0