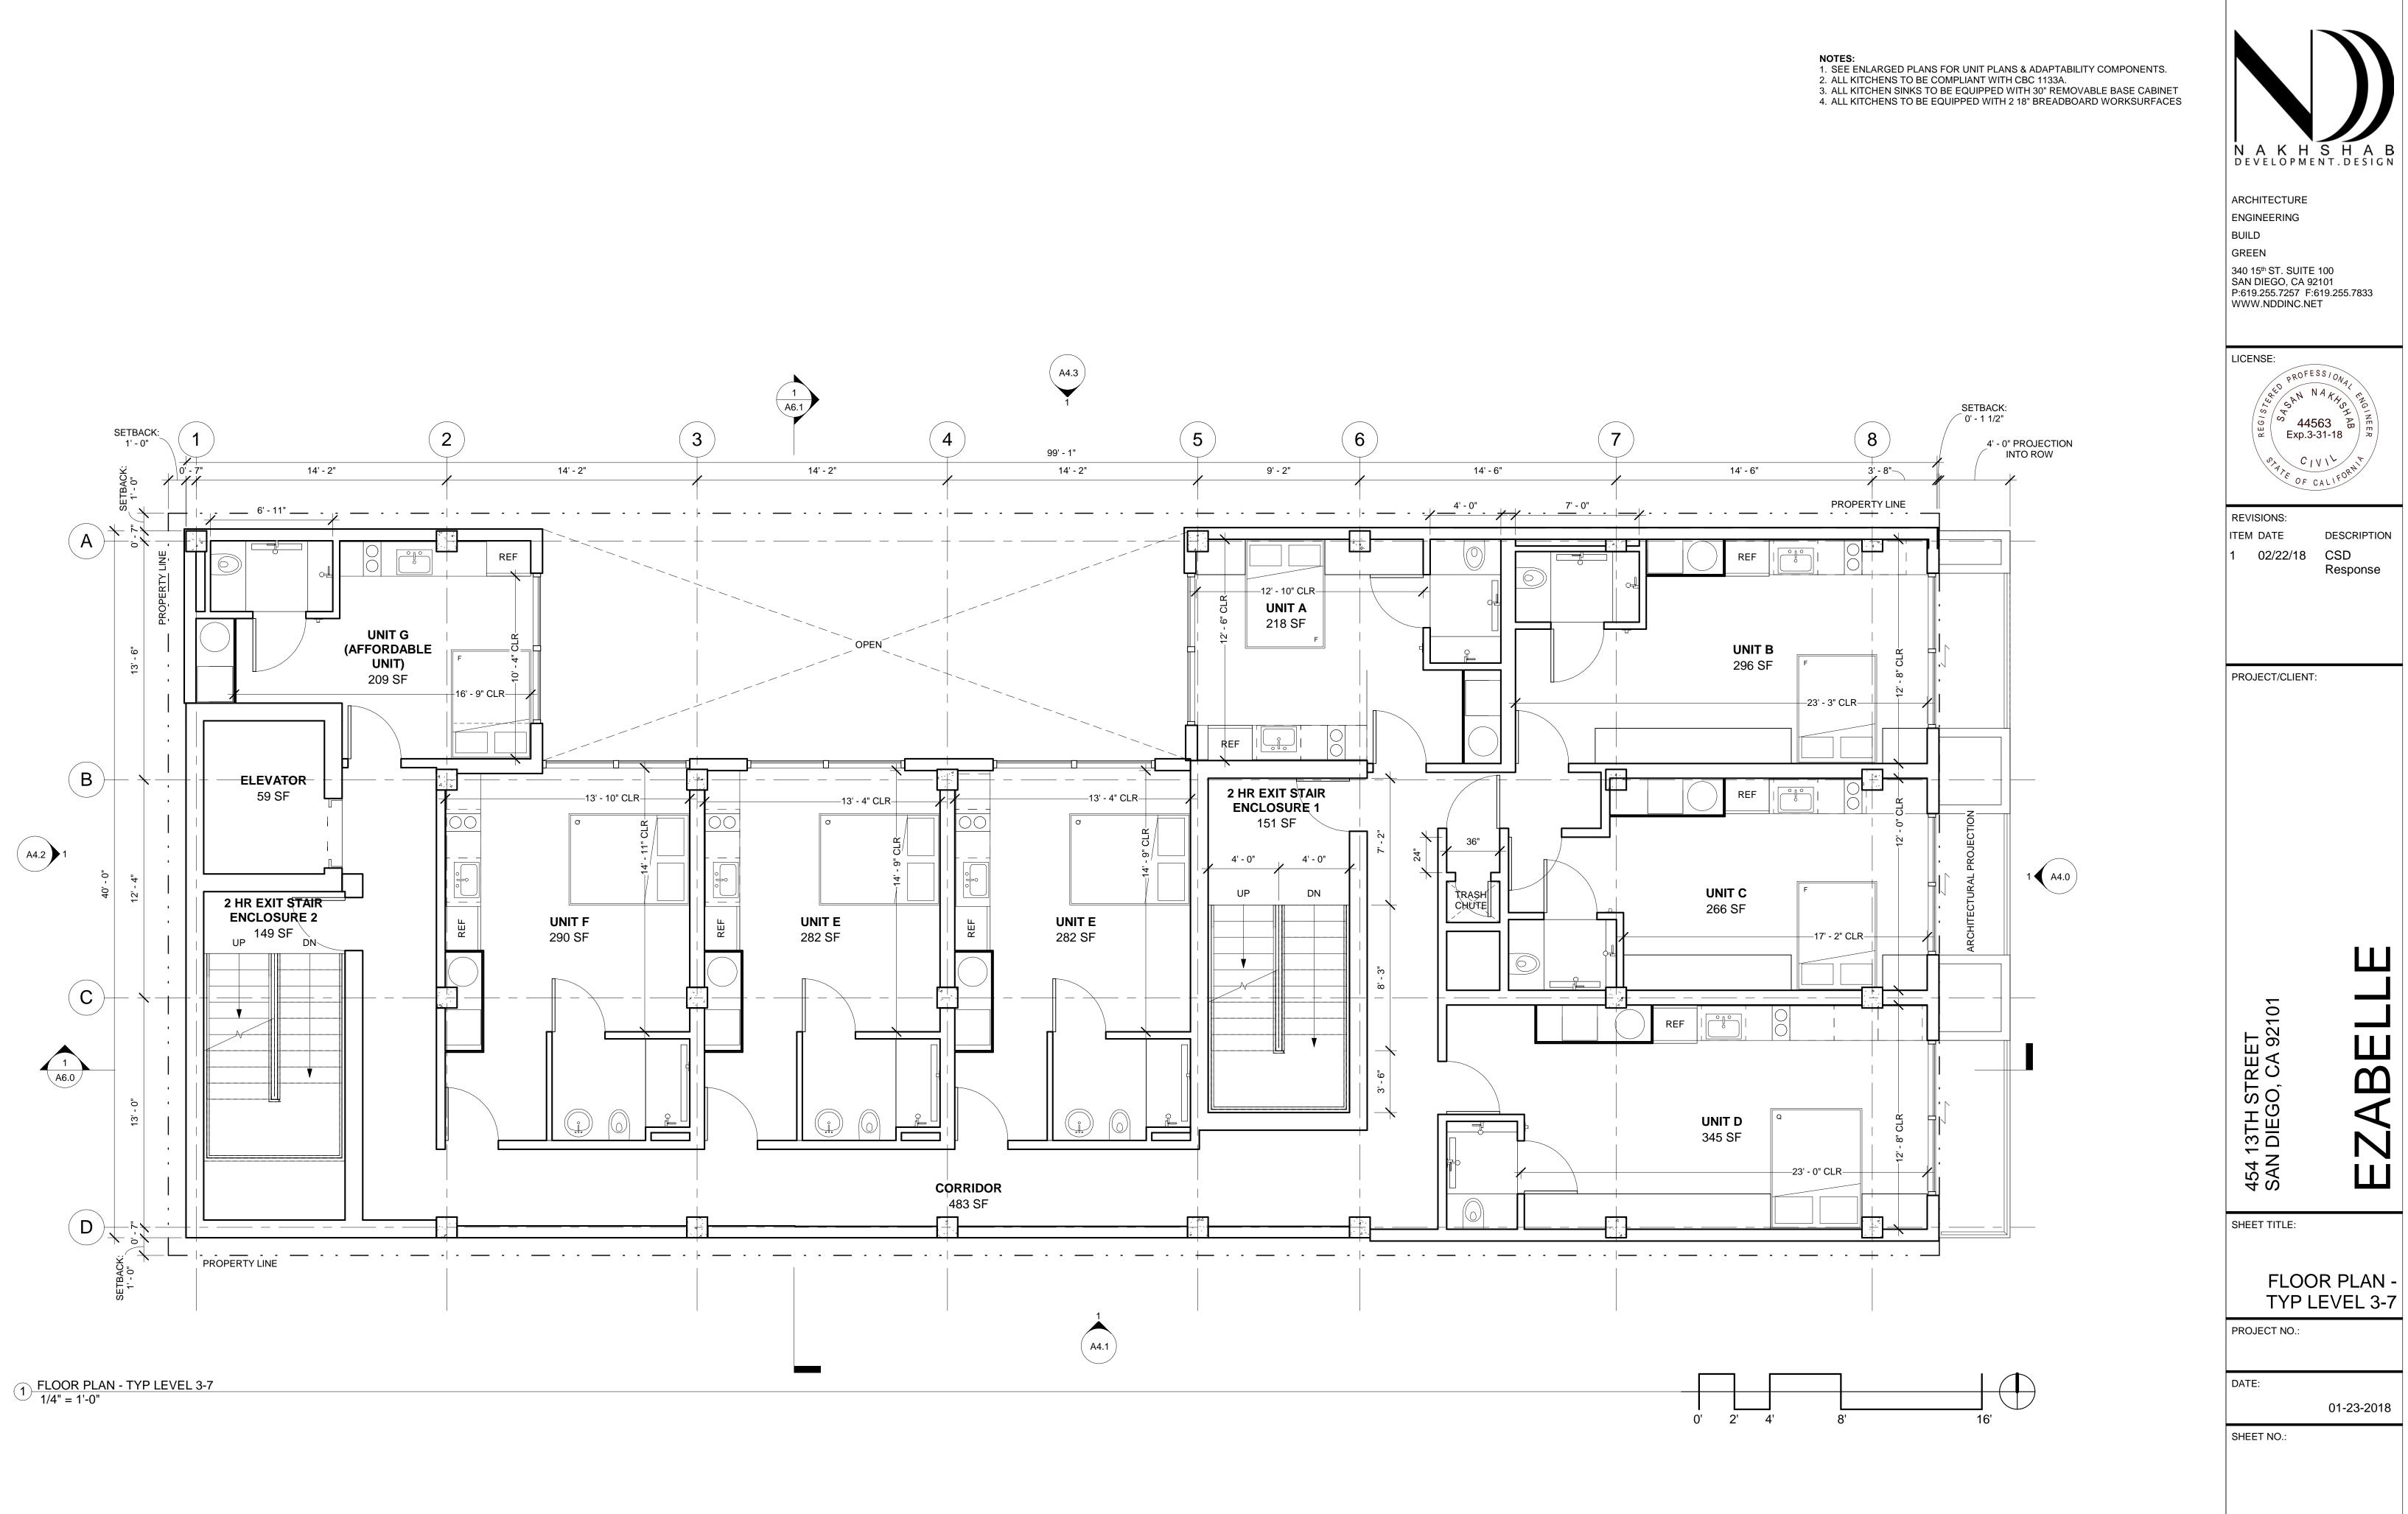

## SYMBOLS

| CT CERAMICTLE GA GUAGE PLAME PLATE/ROPERTYLINE VCT VINYLCOAL<br>COL COLUMN GB GAB BAR PLW PLASTICLAMINATE VERT VERTICAL<br>COL COLUMN GB GAB BAR PLW PV PLYWOOD VEST VESTIBULE<br>CONST CONTRUCTION GL GLASS<br>CONT CONTINUOUS GSM GAL/INIZED SHT METAL PR PAIR W/ VENTICAL<br>CORT CONTINUOUS GSM GAL/INIZED SHT METAL PR PAIR W/ WITH F<br>CORT CORTIDOR GYP GYPSUM<br>DBL DOUBLE HOR HEADER PNT PAIRTED W/ WOOD<br>DBL DOUBLE HOR HEADER PNT PAINTED W/ WOOD<br>DFT DEPARTMENT HOW HARDWOOD QTY QUANTITY WGT WEIGHT<br>DFF DIRIKING FOUNTAIN HOWR HARDWOOD QTY QUANTITY WGT WEIGHT<br>DIA DIMETER HGT HEIGHT RD ROOF DRAIN<br>DIM DIMENSION HORIZ HORIZONTAL REF REFERENCE<br>DISPEDSER ID INSIDE DIAMETER REINF REINFORCING<br>DN DOWN INSUK INSULATION RM ROOM<br>DR DRAIN INT INTERIOR RO ROUGH OPENING<br>DET DETAIL JAN JANITOR RUB RUBBER<br>DWG DRAWING<br>DWR DRAWER<br>EA EACH | TIONS<br>STEEL<br>E<br>P<br>POSITION TILE<br>IELD                                                                                                                         | DENSITY BONUS FAR<br>ALLOWABLE FAR<br>PROPOSED FAR<br>OCCUPANCIES<br>APPLICABLE BLDG CODES<br>PROPOSED BLDG HEIGHT<br>TOTAL PARKING PROVIDED<br>REQUIRED PERMITS/APPROVALS<br>PROPOSED AFFORDABLE<br>HOUSING DENSITY BONUS                                                                                                                                                                                                                                                                                                                                                       | CCPD-RE<br>PARK SUN ACCESS OVE<br>535-156-08-00<br>SINGLE FAMILY RESIDEN<br>MIXED USE (MULTIFAMIL<br>TYPE 1 (FULLY SPRINKLE<br>42'X100'<br>7 STORIES W/ ROOF DEC<br>MIN: 3.5 (3.5 X 4,200 SF =<br>MAX: 6.0 (6.0 X 4,200 SF =<br>50% (.5 X 25,200 SF = 12,0<br>(25,200 SF + 12,600 SF) / 4<br>25,105 SF / 4,200 SF = 5.9<br>R2 (RESIDENTIAL)<br>B (COMMERCIAL)<br>U (UTILITY)<br>CBC 2016<br>73'-6"<br>O<br>CENTER CITY DEVELOPH<br>CENTER CITY PLANNED<br>DEVELOPMENT PERMIT<br>FAA PART 77<br>13% VERY LOW INCOME | RLAY ZONE<br>ITIAL (BUILT 1881)<br>Y RES & COMM)<br>ERED)<br>CK<br>14,500 SF)<br>25,200 SF)<br>300 SF)<br>4,200 SF = 9<br>MENT PERMIT/<br>(4 INCENTIVES)                                                                                                                                                                                                                                                                                                                                                                                                                                                                                                                                                                                                                                                                                                                                                                                                                                                                                                                                                                                                                                                                                                                                                                                                                                                                                                                                                                                                                                                                                                                                                                                                                                                                                                                                                                                                                                                                                                                                                                                                                                                                                                                                                                                                                                | A0.0       COVER SHEET         A0.1       PROJECT DATA         A0.2       AREA CALCS         A0.3       VICINITY MAP & PHOTO SURVEY         A0.4       WALL TYPES         A1.0       SITE PLAN         A1.1       DEMO PLAN         A2.0       FLOOR PLAN - BASEMENT         A2.1       FLOOR PLAN - LEVEL 1         A2.2       FLOOR PLAN - LEVEL 2         A2.3       FLOOR PLAN - TYP LEVEL 3-7         A2.4       ROOF PLAN         A2.5       PENTHOUSE ROOF PLAN         A2.6       EXITING DIAGRAMS         A3.0       ENLARGED PLANS - RR TYPE 1 & 2         A3.1       ENLARGED PLANS - TYP UNITS C & D         A3.2       ENLARGED PLANS - TYP UNITS C & D         A3.3       ENLARGED PLANS - TYP UNIT G         A3.3       ENLARGED PLANS - TYP UNIT G         A3.5       ENLARGED PLANS - UNIT H         A4.0       ELEVATION - EAST         A4.1       ELEVATION - NORTH         A4.2       ELEVATION - NORTH         A4.4       ENLARGED ELEVATION - EGRESS COURT         A5.0       COURTYARD AXON         A5.1       RENDERING 1         A5.2       RENDERING 3         A6.0       S                                                                                                                                                                                                                                                                                                                                                                                      | ARCHITECTURE<br>ENGINEERING<br>BUILD<br>GREEN<br>340 15 <sup>th</sup> ST. SUIT<br>SAN DIEGO, CA<br>P:619.255.7257 F<br>WWW.NDDINC.N | ENT. DESIGN<br>FE 100<br>92101<br>F:619.255.7833<br>NET<br>ESS/ONA<br>NAAAA<br>SOM<br>AAAAAAAAAAAAAAAAAAAAAAAAAAAAAAAAAAAA |
|---------------------------------------------------------------------------------------------------------------------------------------------------------------------------------------------------------------------------------------------------------------------------------------------------------------------------------------------------------------------------------------------------------------------------------------------------------------------------------------------------------------------------------------------------------------------------------------------------------------------------------------------------------------------------------------------------------------------------------------------------------------------------------------------------------------------------------------------------------------------------------------------|---------------------------------------------------------------------------------------------------------------------------------------------------------------------------|----------------------------------------------------------------------------------------------------------------------------------------------------------------------------------------------------------------------------------------------------------------------------------------------------------------------------------------------------------------------------------------------------------------------------------------------------------------------------------------------------------------------------------------------------------------------------------|--------------------------------------------------------------------------------------------------------------------------------------------------------------------------------------------------------------------------------------------------------------------------------------------------------------------------------------------------------------------------------------------------------------------------------------------------------------------------------------------------------------------|-----------------------------------------------------------------------------------------------------------------------------------------------------------------------------------------------------------------------------------------------------------------------------------------------------------------------------------------------------------------------------------------------------------------------------------------------------------------------------------------------------------------------------------------------------------------------------------------------------------------------------------------------------------------------------------------------------------------------------------------------------------------------------------------------------------------------------------------------------------------------------------------------------------------------------------------------------------------------------------------------------------------------------------------------------------------------------------------------------------------------------------------------------------------------------------------------------------------------------------------------------------------------------------------------------------------------------------------------------------------------------------------------------------------------------------------------------------------------------------------------------------------------------------------------------------------------------------------------------------------------------------------------------------------------------------------------------------------------------------------------------------------------------------------------------------------------------------------------------------------------------------------------------------------------------------------------------------------------------------------------------------------------------------------------------------------------------------------------------------------------------------------------------------------------------------------------------------------------------------------------------------------------------------------------------------------------------------------------------------------------------------------|--------------------------------------------------------------------------------------------------------------------------------------------------------------------------------------------------------------------------------------------------------------------------------------------------------------------------------------------------------------------------------------------------------------------------------------------------------------------------------------------------------------------------------------------------------------------------------------------------------------------------------------------------------------------------------------------------------------------------------------------------------------------------------------------------------------------------------------------------------------------------------------------------------------------------------------------------------------------------------------------------------------------------------------------------------------------------------------------------------------------------------------------------------------------------------------------------------------------------------------------------------------------------------------------------------------------------------------------------------------------------------------------------------------------------------------------------------------------------------------------|-------------------------------------------------------------------------------------------------------------------------------------|----------------------------------------------------------------------------------------------------------------------------|
|                                                                                                                                                                                                                                                                                                                                                                                                                                                                                                                                                                                                                                                                                                                                                                                                                                                                                             | OWNER/DEV<br>CONTRACTO<br>ARCHITECT/<br>STRUCTURA<br>LANDSCAPE<br>CIVIL ENGINE<br>GEOTECHNIC<br>ENGINEER<br>GEOLOGIST<br>HISTORIC AT<br>HISTORIC AT<br>ARCHEOLOO<br>LEEGA | DR/<br>AL/MEP340 15TH STREET, S<br>SAN DIEGO, CA 921AL/MEPP (619) 255-7257E ARCHITECTMAK Design<br>1537 BIRCH BRIAR I<br>ESCONDIDO, CA 92<br>P (760) 715-0732IEERCOFFEY ENGINEER<br>9666 BUSINESS PAI<br>SAN DIEGO, CA 92<br>P (858) 831-0111ICALCHRISTIAN WHEEL<br>3980 HOME AVENU<br>SAN DIEGO, CA 921<br>P (619) 550-1700MICHAEL, W. HART<br>P.O. BOX 261227<br>SAN DIEGO, CA 921<br>P (858) 578-4672RCHITECTUNION ARCHITECT<br>1530 BROOKES AVE<br>SAN DIEGO, CA 921<br>P (619) 269-4941TTORNEYMARIE BURKE LIA<br>427 C STREET, SUI<br>SAN DIEGO, CA 921<br>P (619) 235-9766 | DPMENT & DESIGN INC<br>SUITE 100<br>01<br>LANE<br>027<br>RING, INC<br>RK AVE, SUITE 210<br>131-1646<br>ER<br>E<br>05<br>96<br>URE<br>ENUE<br>03<br>FE 416<br>01<br>SS<br>PI<br>INC.<br><b>DN</b>                                                                                                                                                                                                                                                                                                                   | The Proposed Proje<br>Residential Apartme<br>proposed project wil<br>a new portion of the<br>project and maintain<br>The current site is a<br>Island and J Street.<br>apartment building.<br>Home currently bein<br>Ezabelle will consist<br>commercial space.<br>new project will capit<br>the Trolley Station w<br>community within the<br>a large courtyard spa-<br>indoor/outdoor gather<br>All Residential Units<br>for the units is based<br>in to the residential units<br>for t | CCT NARRACIVE<br>ct, Ezabelle, is a new Affordable mixed use building consisting of<br>nits and Ground Floor Commercial to activate the street. The<br>require the relocation of an existing Historic Home, built in 1881, to<br>existing site. The Historic Home will be incoporated into the propsed<br>a strong presence in the neighborhood.<br>approximately 4200 sf interior lot located on 13th street, between<br>Along the South and East Property Line there is an adjacent 6 story<br>Along the North Property Line there is an existing 3 story Historic<br>gue as a law office.<br>of 45 new residential apartments and 1 large ground floor<br>13% of our units will be dedicated to Very Low Income Tenants. The<br>talize on the public amenities the metro area has to offer. Access to<br>hich is less than a block from the site and the creation of a micro<br>proposed commercial ground floor spaces. The building will create<br>ace open to the sky to allow for better quality of life and to create a<br>string space for the community.<br>will be fully equipped with modern bells and whistles. The concept<br>thins. High-End Cabinetry running the entire wall lengths housing<br>"Dyers, Dishwashers, Kitchens, Water Heaters, Beds, Storage,<br>building will also be designed and built to meet the standards for<br>This building will most likely achieve LEED Platinum making it<br>ture tenants and the city as a whole.<br>CCALCULATIONS & DIAGRAMS | 454 13TH STREET<br>SAN DIEGO, CA 92101                                                                                              | TE<br>THE<br>THE<br>THE<br>THE<br>THE<br>THE<br>THE<br>THE<br>THE<br>T                                                     |
|                                                                                                                                                                                                                                                                                                                                                                                                                                                                                                                                                                                                                                                                                                                                                                                                                                                                                             | THE MAP TH<br>OF THE COU<br>RECORD SU<br>SCO<br>(N) (45) UNIT<br>FLOOR COM<br>STUDIO APT<br>TO BE INCOF                                                                   | AN DIEGO, STATE OF CALIFORNIA,<br>HEROF MADE BY L.L. LOCKING, ON FIL<br>JNTY RECORDER, OF SAID SAN DIEG<br>JRVEY OF 11147.<br><b>PEOFWORK</b><br>7-STORY APT BUILDING W/ ROOF D<br>MERCIAL UNITS. (5) STUDIO APTS O<br>'S TYP OF LEVELS 3-7. 10% VERY LOW<br>RPORATED INTO BUILDING. NO PARH<br>'ED INTO BUILDING.                                                                                                                                                                                                                                                               | LE IN THE OFFICE<br>SO COUNTY. SEE<br>ECK & (2) GROUND<br>N LEVEL 2 & (8)<br>W INCOME UNITS                                                                                                                                                                                                                                                                                                                                                                                                                        | MARKET RATE U<br>VERY LOW INCO<br>TOTAL UNITS<br><b>NOTE:</b> SEE FLOC<br>AFFORDABLE UN<br><b>DEVIATIONS</b> ARE<br>AFFORDABLE HO<br>CA GOV CODE 65<br>• 13% VER<br>• 13% PER                                                                                                                                                                                                                                                                                                                                                                                                                                                                                                                                                                                                                                                                                                                                                                                                                                                                                                                                                                                                                                                                                                                                                                                                                                                                                                                                                                                                                                                                                                                                                                                                                                                                                                                                                                                                                                                                                                                                                                                                                                                                                                                                                                                                           | ME UNITS 6 (13.33%)<br>45 (100%)<br>OR PLANS FOR VERY LOW INCOME UNIT LOCATIONS (UNIT G<br>IIT)<br>TIONS/INCENTIVES FOR<br>USING DENSITY BONUS PROJECTS PER SDMC 143-0740 &                                                                                                                                                                                                                                                                                                                                                                                                                                                                                                                                                                                                                                                                                                                                                                                                                                                                                                                                                                                                                                                                                                                                                                                                                                                                                                                | SHEET TITLE:<br>PROJECT NO.:<br>DATE:<br>SHEET NO.:                                                                                 | ECT DATA<br>01-23-2018                                                                                                     |
|                                                                                                                                                                                                                                                                                                                                                                                                                                                                                                                                                                                                                                                                                                                                                                                                                                                                                             |                                                                                                                                                                           |                                                                                                                                                                                                                                                                                                                                                                                                                                                                                                                                                                                  |                                                                                                                                                                                                                                                                                                                                                                                                                                                                                                                    | INCENTIVES                                                                                                                                                                                                                                                                                                                                                                                                                                                                                                                                                                                                                                                                                                                                                                                                                                                                                                                                                                                                                                                                                                                                                                                                                                                                                                                                                                                                                                                                                                                                                                                                                                                                                                                                                                                                                                                                                                                                                                                                                                                                                                                                                                                                                                                                                                                                                                              | CIAL SPACE DIMENSIONAL REQ'S PER 156.0310(e) & (f)<br>PARKING FROM 12 TO ZERO.                                                                                                                                                                                                                                                                                                                                                                                                                                                                                                                                                                                                                                                                                                                                                                                                                                                                                                                                                                                                                                                                                                                                                                                                                                                                                                                                                                                                             |                                                                                                                                     | 40.1                                                                                                                       |