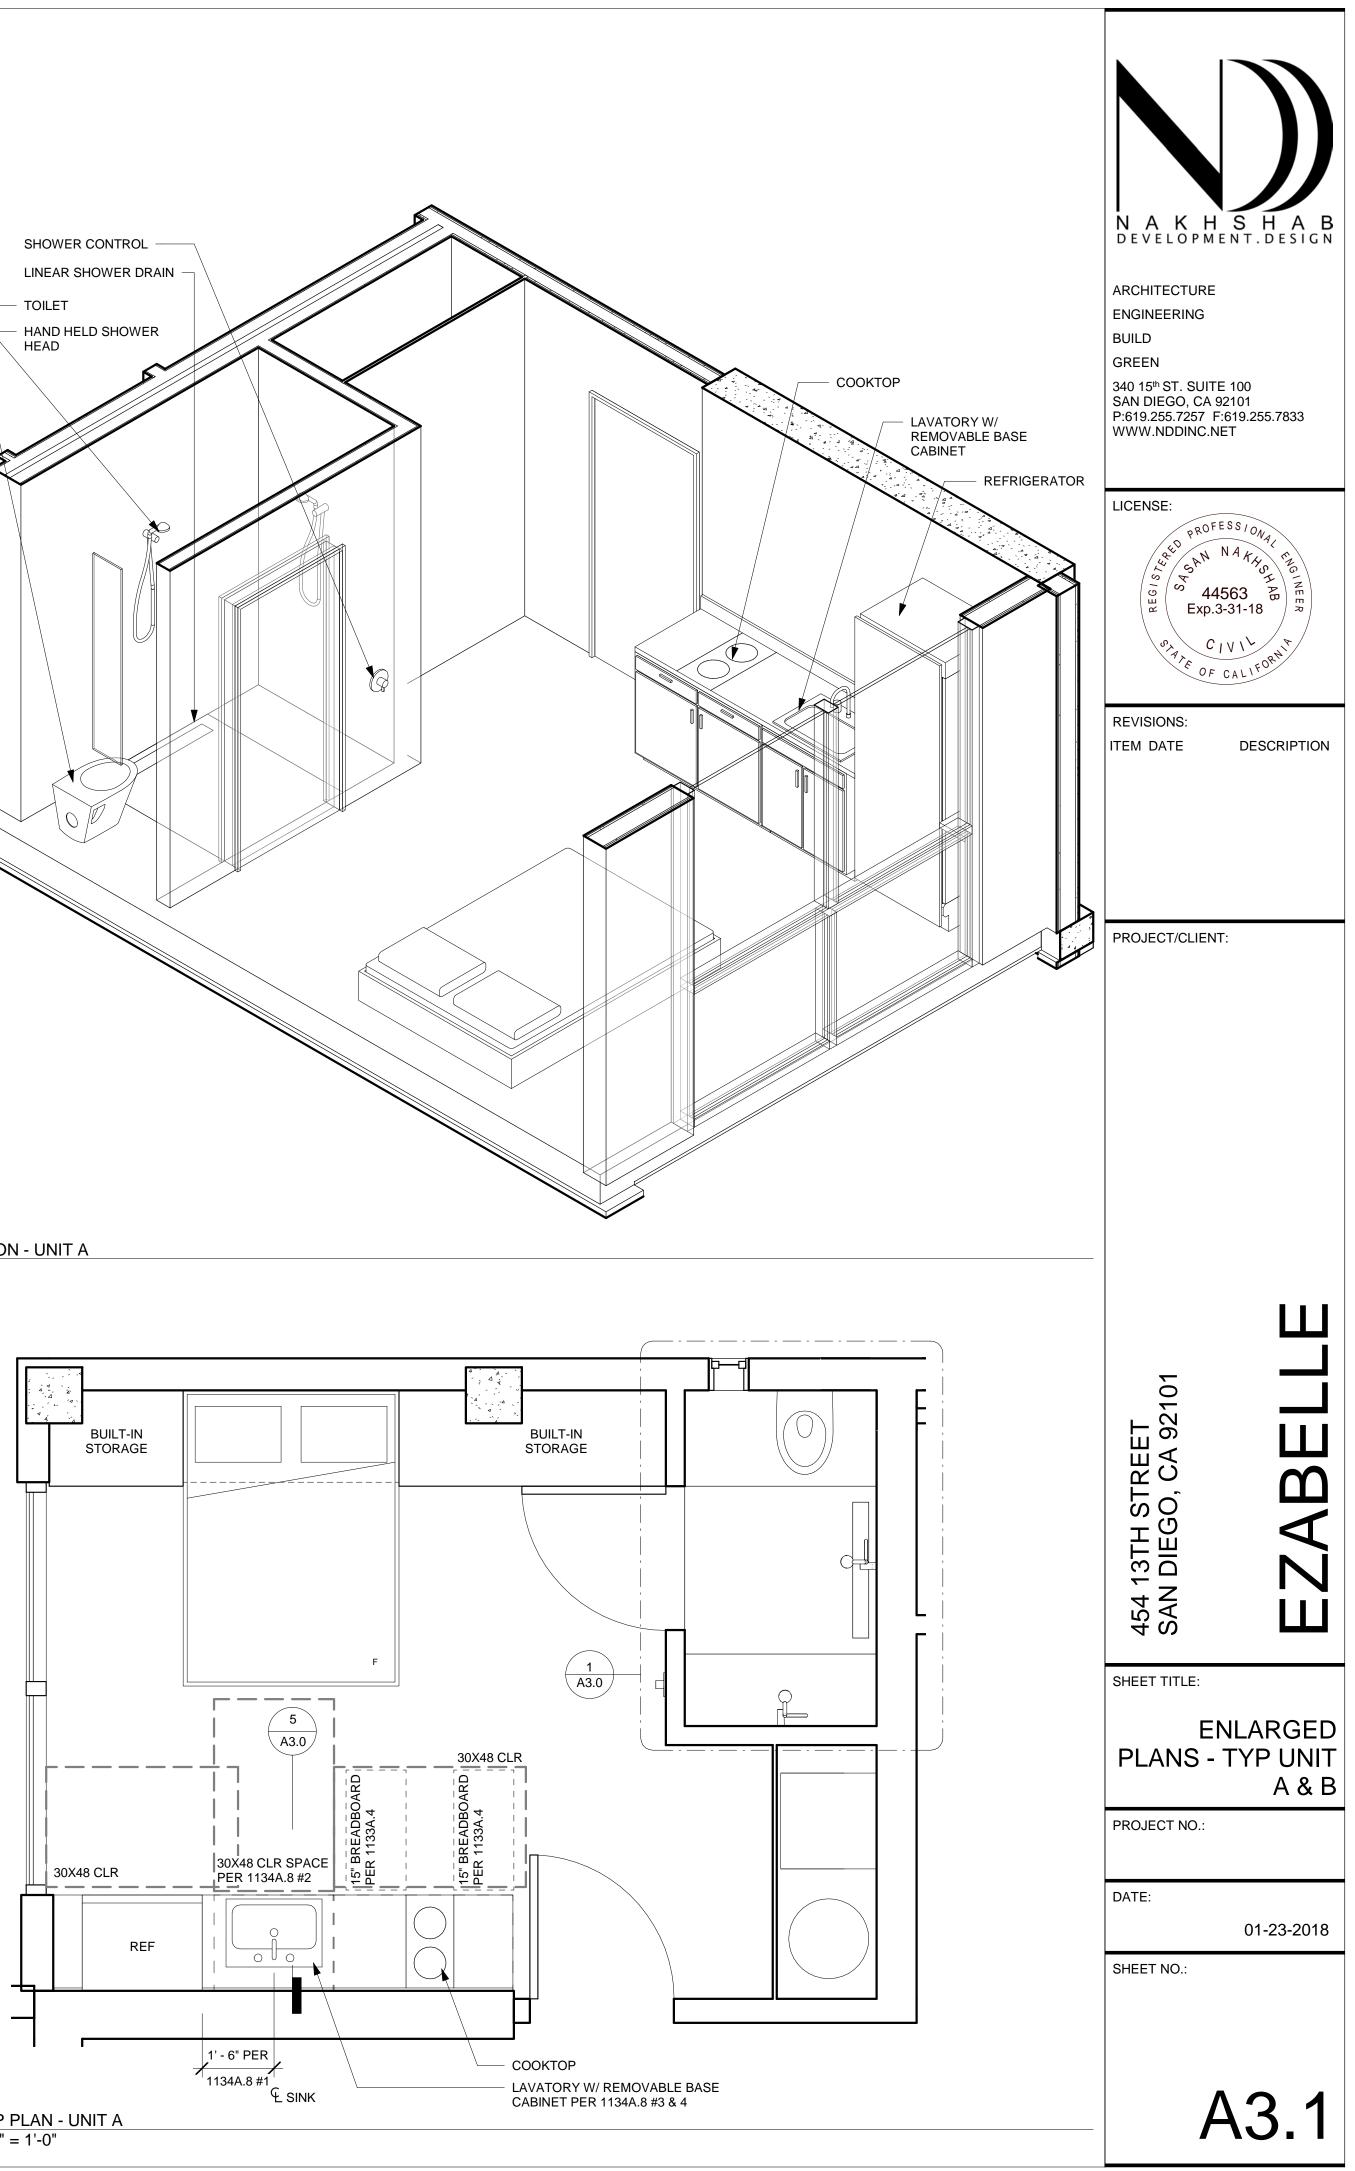

## SYMBOLS

| CT CERAMICTLE GA GUAGE PLAME PLATE/ROPERTYLINE VCT VINYLCOAL<br>COL COLUMN GB GAB BAR PLW PLASTICLAMINATE VERT VERTICAL<br>COL COLUMN GB GAB BAR PLW PV PLYWOOD VEST VESTIBULE<br>CONST CONTRUCTION GL GLASS<br>CONT CONTINUOUS GSM GAL/INIZED SHT METAL PR PAIR W/ VENTICAL<br>CORT CONTINUOUS GSM GAL/INIZED SHT METAL PR PAIR W/ WITH F<br>CORT CORTIDOR GYP GYPSUM<br>DBL DOUBLE HOR HEADER PNT PAIRTED W/ WOOD<br>DBL DOUBLE HOR HEADER PNT PAINTED W/ WOOD<br>DFT DEPARTMENT HOW HARDWOOD QTY QUANTITY WGT WEIGHT<br>DFF DIRIKING FOUNTAIN HOWR HARDWOOD QTY QUANTITY WGT WEIGHT<br>DIA DIMETER HGT HEIGHT RD ROOF DRAIN<br>DIM DIMENSION HORIZ HORIZONTAL REF REFERENCE<br>DISPEDSER ID INSIDE DIAMETER REINF REINFORCING<br>DN DOWN INSUK INSULATION RM ROOM<br>DR DRAIN INT INTERIOR RO ROUGH OPENING<br>DET DETAIL JAN JANITOR RUB RUBBER<br>DWG DRAWING<br>DWR DRAWER<br>EA EACH | TIONS<br>STEEL<br>E<br>P<br>POSITION TILE<br>IELD                                                                                                                         | DENSITY BONUS FAR<br>ALLOWABLE FAR<br>PROPOSED FAR<br>OCCUPANCIES<br>APPLICABLE BLDG CODES<br>PROPOSED BLDG HEIGHT<br>TOTAL PARKING PROVIDED<br>REQUIRED PERMITS/APPROVALS<br>PROPOSED AFFORDABLE<br>HOUSING DENSITY BONUS                                                                                                                                                                                                                                                                                                                                                       | CCPD-RE<br>PARK SUN ACCESS OVE<br>535-156-08-00<br>SINGLE FAMILY RESIDEN<br>MIXED USE (MULTIFAMIL<br>TYPE 1 (FULLY SPRINKLE<br>42'X100'<br>7 STORIES W/ ROOF DEC<br>MIN: 3.5 (3.5 X 4,200 SF =<br>MAX: 6.0 (6.0 X 4,200 SF =<br>50% (.5 X 25,200 SF = 12,0<br>(25,200 SF + 12,600 SF) / 4<br>25,105 SF / 4,200 SF = 5.9<br>R2 (RESIDENTIAL)<br>B (COMMERCIAL)<br>U (UTILITY)<br>CBC 2016<br>73'-6"<br>O<br>CENTER CITY DEVELOPH<br>CENTER CITY PLANNED<br>DEVELOPMENT PERMIT<br>FAA PART 77<br>13% VERY LOW INCOME | RLAY ZONE<br>ITIAL (BUILT 1881)<br>Y RES & COMM)<br>ERED)<br>CK<br>14,500 SF)<br>25,200 SF)<br>300 SF)<br>4,200 SF = 9<br>MENT PERMIT/<br>(4 INCENTIVES)                                                                                                                                                                                                                                                                                                                                                                                                                                                                                                                                                                                                                                                                                                                                                                                                                                                                                                                                                                                                                                                                                                                                                                                                                                                                                                                                                                                                                                                                                                                                                                                                                                                                                                                                                                                                                                                                                                                                                                                                                                                                                                                                                                                                                                | A0.0       COVER SHEET         A0.1       PROJECT DATA         A0.2       AREA CALCS         A0.3       VICINITY MAP & PHOTO SURVEY         A0.4       WALL TYPES         A1.0       SITE PLAN         A1.1       DEMO PLAN         A2.0       FLOOR PLAN - BASEMENT         A2.1       FLOOR PLAN - LEVEL 1         A2.2       FLOOR PLAN - LEVEL 2         A2.3       FLOOR PLAN - TYP LEVEL 3-7         A2.4       ROOF PLAN         A2.5       PENTHOUSE ROOF PLAN         A2.6       EXITING DIAGRAMS         A3.0       ENLARGED PLANS - RR TYPE 1 & 2         A3.1       ENLARGED PLANS - TYP UNITS C & D         A3.2       ENLARGED PLANS - TYP UNITS C & D         A3.3       ENLARGED PLANS - TYP UNIT G         A3.3       ENLARGED PLANS - TYP UNIT G         A3.5       ENLARGED PLANS - UNIT H         A4.0       ELEVATION - EAST         A4.1       ELEVATION - NORTH         A4.2       ELEVATION - NORTH         A4.4       ENLARGED ELEVATION - EGRESS COURT         A5.0       COURTYARD AXON         A5.1       RENDERING 1         A5.2       RENDERING 3         A6.0       S                                                                                                                                                                                                                                                                                                                                                                                      | ARCHITECTURE<br>ENGINEERING<br>BUILD<br>GREEN<br>340 15 <sup>th</sup> ST. SUIT<br>SAN DIEGO, CA<br>P:619.255.7257 F<br>WWW.NDDINC.N | ENT. DESIGN<br>FE 100<br>92101<br>F:619.255.7833<br>NET<br>ESS/ONA<br>NAAAA<br>SOM<br>AAAAAAAAAAAAAAAAAAAAAAAAAAAAAAAAAAAA |
|---------------------------------------------------------------------------------------------------------------------------------------------------------------------------------------------------------------------------------------------------------------------------------------------------------------------------------------------------------------------------------------------------------------------------------------------------------------------------------------------------------------------------------------------------------------------------------------------------------------------------------------------------------------------------------------------------------------------------------------------------------------------------------------------------------------------------------------------------------------------------------------------|---------------------------------------------------------------------------------------------------------------------------------------------------------------------------|----------------------------------------------------------------------------------------------------------------------------------------------------------------------------------------------------------------------------------------------------------------------------------------------------------------------------------------------------------------------------------------------------------------------------------------------------------------------------------------------------------------------------------------------------------------------------------|--------------------------------------------------------------------------------------------------------------------------------------------------------------------------------------------------------------------------------------------------------------------------------------------------------------------------------------------------------------------------------------------------------------------------------------------------------------------------------------------------------------------|-----------------------------------------------------------------------------------------------------------------------------------------------------------------------------------------------------------------------------------------------------------------------------------------------------------------------------------------------------------------------------------------------------------------------------------------------------------------------------------------------------------------------------------------------------------------------------------------------------------------------------------------------------------------------------------------------------------------------------------------------------------------------------------------------------------------------------------------------------------------------------------------------------------------------------------------------------------------------------------------------------------------------------------------------------------------------------------------------------------------------------------------------------------------------------------------------------------------------------------------------------------------------------------------------------------------------------------------------------------------------------------------------------------------------------------------------------------------------------------------------------------------------------------------------------------------------------------------------------------------------------------------------------------------------------------------------------------------------------------------------------------------------------------------------------------------------------------------------------------------------------------------------------------------------------------------------------------------------------------------------------------------------------------------------------------------------------------------------------------------------------------------------------------------------------------------------------------------------------------------------------------------------------------------------------------------------------------------------------------------------------------------|--------------------------------------------------------------------------------------------------------------------------------------------------------------------------------------------------------------------------------------------------------------------------------------------------------------------------------------------------------------------------------------------------------------------------------------------------------------------------------------------------------------------------------------------------------------------------------------------------------------------------------------------------------------------------------------------------------------------------------------------------------------------------------------------------------------------------------------------------------------------------------------------------------------------------------------------------------------------------------------------------------------------------------------------------------------------------------------------------------------------------------------------------------------------------------------------------------------------------------------------------------------------------------------------------------------------------------------------------------------------------------------------------------------------------------------------------------------------------------------------|-------------------------------------------------------------------------------------------------------------------------------------|----------------------------------------------------------------------------------------------------------------------------|
|                                                                                                                                                                                                                                                                                                                                                                                                                                                                                                                                                                                                                                                                                                                                                                                                                                                                                             | OWNER/DEV<br>CONTRACTO<br>ARCHITECT/<br>STRUCTURA<br>LANDSCAPE<br>CIVIL ENGINE<br>GEOTECHNIC<br>ENGINEER<br>GEOLOGIST<br>HISTORIC AT<br>HISTORIC AT<br>ARCHEOLOO<br>LEEGA | DR/<br>AL/MEP340 15TH STREET, S<br>SAN DIEGO, CA 921AL/MEPP (619) 255-7257E ARCHITECTMAK Design<br>1537 BIRCH BRIAR I<br>ESCONDIDO, CA 92<br>P (760) 715-0732IEERCOFFEY ENGINEER<br>9666 BUSINESS PAI<br>SAN DIEGO, CA 92<br>P (858) 831-0111ICALCHRISTIAN WHEEL<br>3980 HOME AVENU<br>SAN DIEGO, CA 921<br>P (619) 550-1700MICHAEL, W. HART<br>P.O. BOX 261227<br>SAN DIEGO, CA 921<br>P (858) 578-4672RCHITECTUNION ARCHITECT<br>1530 BROOKES AVE<br>SAN DIEGO, CA 921<br>P (619) 269-4941TTORNEYMARIE BURKE LIA<br>427 C STREET, SUI<br>SAN DIEGO, CA 921<br>P (619) 235-9766 | DPMENT & DESIGN INC<br>SUITE 100<br>01<br>LANE<br>027<br>RING, INC<br>RK AVE, SUITE 210<br>131-1646<br>ER<br>E<br>05<br>96<br>URE<br>ENUE<br>03<br>FE 416<br>01<br>SS<br>PI<br>INC.<br><b>DN</b>                                                                                                                                                                                                                                                                                                                   | The Proposed Proje<br>Residential Apartme<br>proposed project wil<br>a new portion of the<br>project and maintain<br>The current site is a<br>Island and J Street.<br>apartment building.<br>Home currently bein<br>Ezabelle will consist<br>commercial space.<br>new project will capit<br>the Trolley Station w<br>community within the<br>a large courtyard spa-<br>indoor/outdoor gather<br>All Residential Units<br>for the units is based<br>in to the residential units<br>for t | CCT NARRACIVE<br>ct, Ezabelle, is a new Affordable mixed use building consisting of<br>nits and Ground Floor Commercial to activate the street. The<br>require the relocation of an existing Historic Home, built in 1881, to<br>existing site. The Historic Home will be incoporated into the propsed<br>a strong presence in the neighborhood.<br>approximately 4200 sf interior lot located on 13th street, between<br>Along the South and East Property Line there is an adjacent 6 story<br>Along the North Property Line there is an existing 3 story Historic<br>gue as a law office.<br>of 45 new residential apartments and 1 large ground floor<br>13% of our units will be dedicated to Very Low Income Tenants. The<br>talize on the public amenities the metro area has to offer. Access to<br>hich is less than a block from the site and the creation of a micro<br>proposed commercial ground floor spaces. The building will create<br>ace open to the sky to allow for better quality of life and to create a<br>string space for the community.<br>will be fully equipped with modern bells and whistles. The concept<br>thins. High-End Cabinetry running the entire wall lengths housing<br>"Dyers, Dishwashers, Kitchens, Water Heaters, Beds, Storage,<br>building will also be designed and built to meet the standards for<br>This building will most likely achieve LEED Platinum making it<br>ture tenants and the city as a whole.<br>CCALCULATIONS & DIAGRAMS | 454 13TH STREET<br>SAN DIEGO, CA 92101                                                                                              | TE<br>THE<br>THE<br>THE<br>THE<br>THE<br>THE<br>THE<br>THE<br>THE<br>T                                                     |
|                                                                                                                                                                                                                                                                                                                                                                                                                                                                                                                                                                                                                                                                                                                                                                                                                                                                                             | THE MAP TH<br>OF THE COU<br>RECORD SU<br>SCO<br>(N) (45) UNIT<br>FLOOR COM<br>STUDIO APT<br>TO BE INCOF                                                                   | AN DIEGO, STATE OF CALIFORNIA,<br>HEROF MADE BY L.L. LOCKING, ON FIL<br>JNTY RECORDER, OF SAID SAN DIEG<br>JRVEY OF 11147.<br><b>PEOFWORK</b><br>7-STORY APT BUILDING W/ ROOF D<br>MERCIAL UNITS. (5) STUDIO APTS O<br>'S TYP OF LEVELS 3-7. 10% VERY LOW<br>RPORATED INTO BUILDING. NO PARH<br>'ED INTO BUILDING.                                                                                                                                                                                                                                                               | LE IN THE OFFICE<br>SO COUNTY. SEE<br>ECK & (2) GROUND<br>N LEVEL 2 & (8)<br>W INCOME UNITS                                                                                                                                                                                                                                                                                                                                                                                                                        | MARKET RATE U<br>VERY LOW INCO<br>TOTAL UNITS<br><b>NOTE:</b> SEE FLOC<br>AFFORDABLE UN<br><b>DEVIATIONS</b> ARE<br>AFFORDABLE HO<br>CA GOV CODE 65<br>• 13% VER<br>• 13% PER                                                                                                                                                                                                                                                                                                                                                                                                                                                                                                                                                                                                                                                                                                                                                                                                                                                                                                                                                                                                                                                                                                                                                                                                                                                                                                                                                                                                                                                                                                                                                                                                                                                                                                                                                                                                                                                                                                                                                                                                                                                                                                                                                                                                           | ME UNITS 6 (13.33%)<br>45 (100%)<br>OR PLANS FOR VERY LOW INCOME UNIT LOCATIONS (UNIT G<br>IIT)<br>TIONS/INCENTIVES FOR<br>USING DENSITY BONUS PROJECTS PER SDMC 143-0740 &                                                                                                                                                                                                                                                                                                                                                                                                                                                                                                                                                                                                                                                                                                                                                                                                                                                                                                                                                                                                                                                                                                                                                                                                                                                                                                                | SHEET TITLE:<br>PROJECT NO.:<br>DATE:<br>SHEET NO.:                                                                                 | ECT DATA<br>01-23-2018                                                                                                     |
|                                                                                                                                                                                                                                                                                                                                                                                                                                                                                                                                                                                                                                                                                                                                                                                                                                                                                             |                                                                                                                                                                           |                                                                                                                                                                                                                                                                                                                                                                                                                                                                                                                                                                                  |                                                                                                                                                                                                                                                                                                                                                                                                                                                                                                                    | INCENTIVES                                                                                                                                                                                                                                                                                                                                                                                                                                                                                                                                                                                                                                                                                                                                                                                                                                                                                                                                                                                                                                                                                                                                                                                                                                                                                                                                                                                                                                                                                                                                                                                                                                                                                                                                                                                                                                                                                                                                                                                                                                                                                                                                                                                                                                                                                                                                                                              | CIAL SPACE DIMENSIONAL REQ'S PER 156.0310(e) & (f)<br>PARKING FROM 12 TO ZERO.                                                                                                                                                                                                                                                                                                                                                                                                                                                                                                                                                                                                                                                                                                                                                                                                                                                                                                                                                                                                                                                                                                                                                                                                                                                                                                                                                                                                             |                                                                                                                                     | 40.1                                                                                                                       |