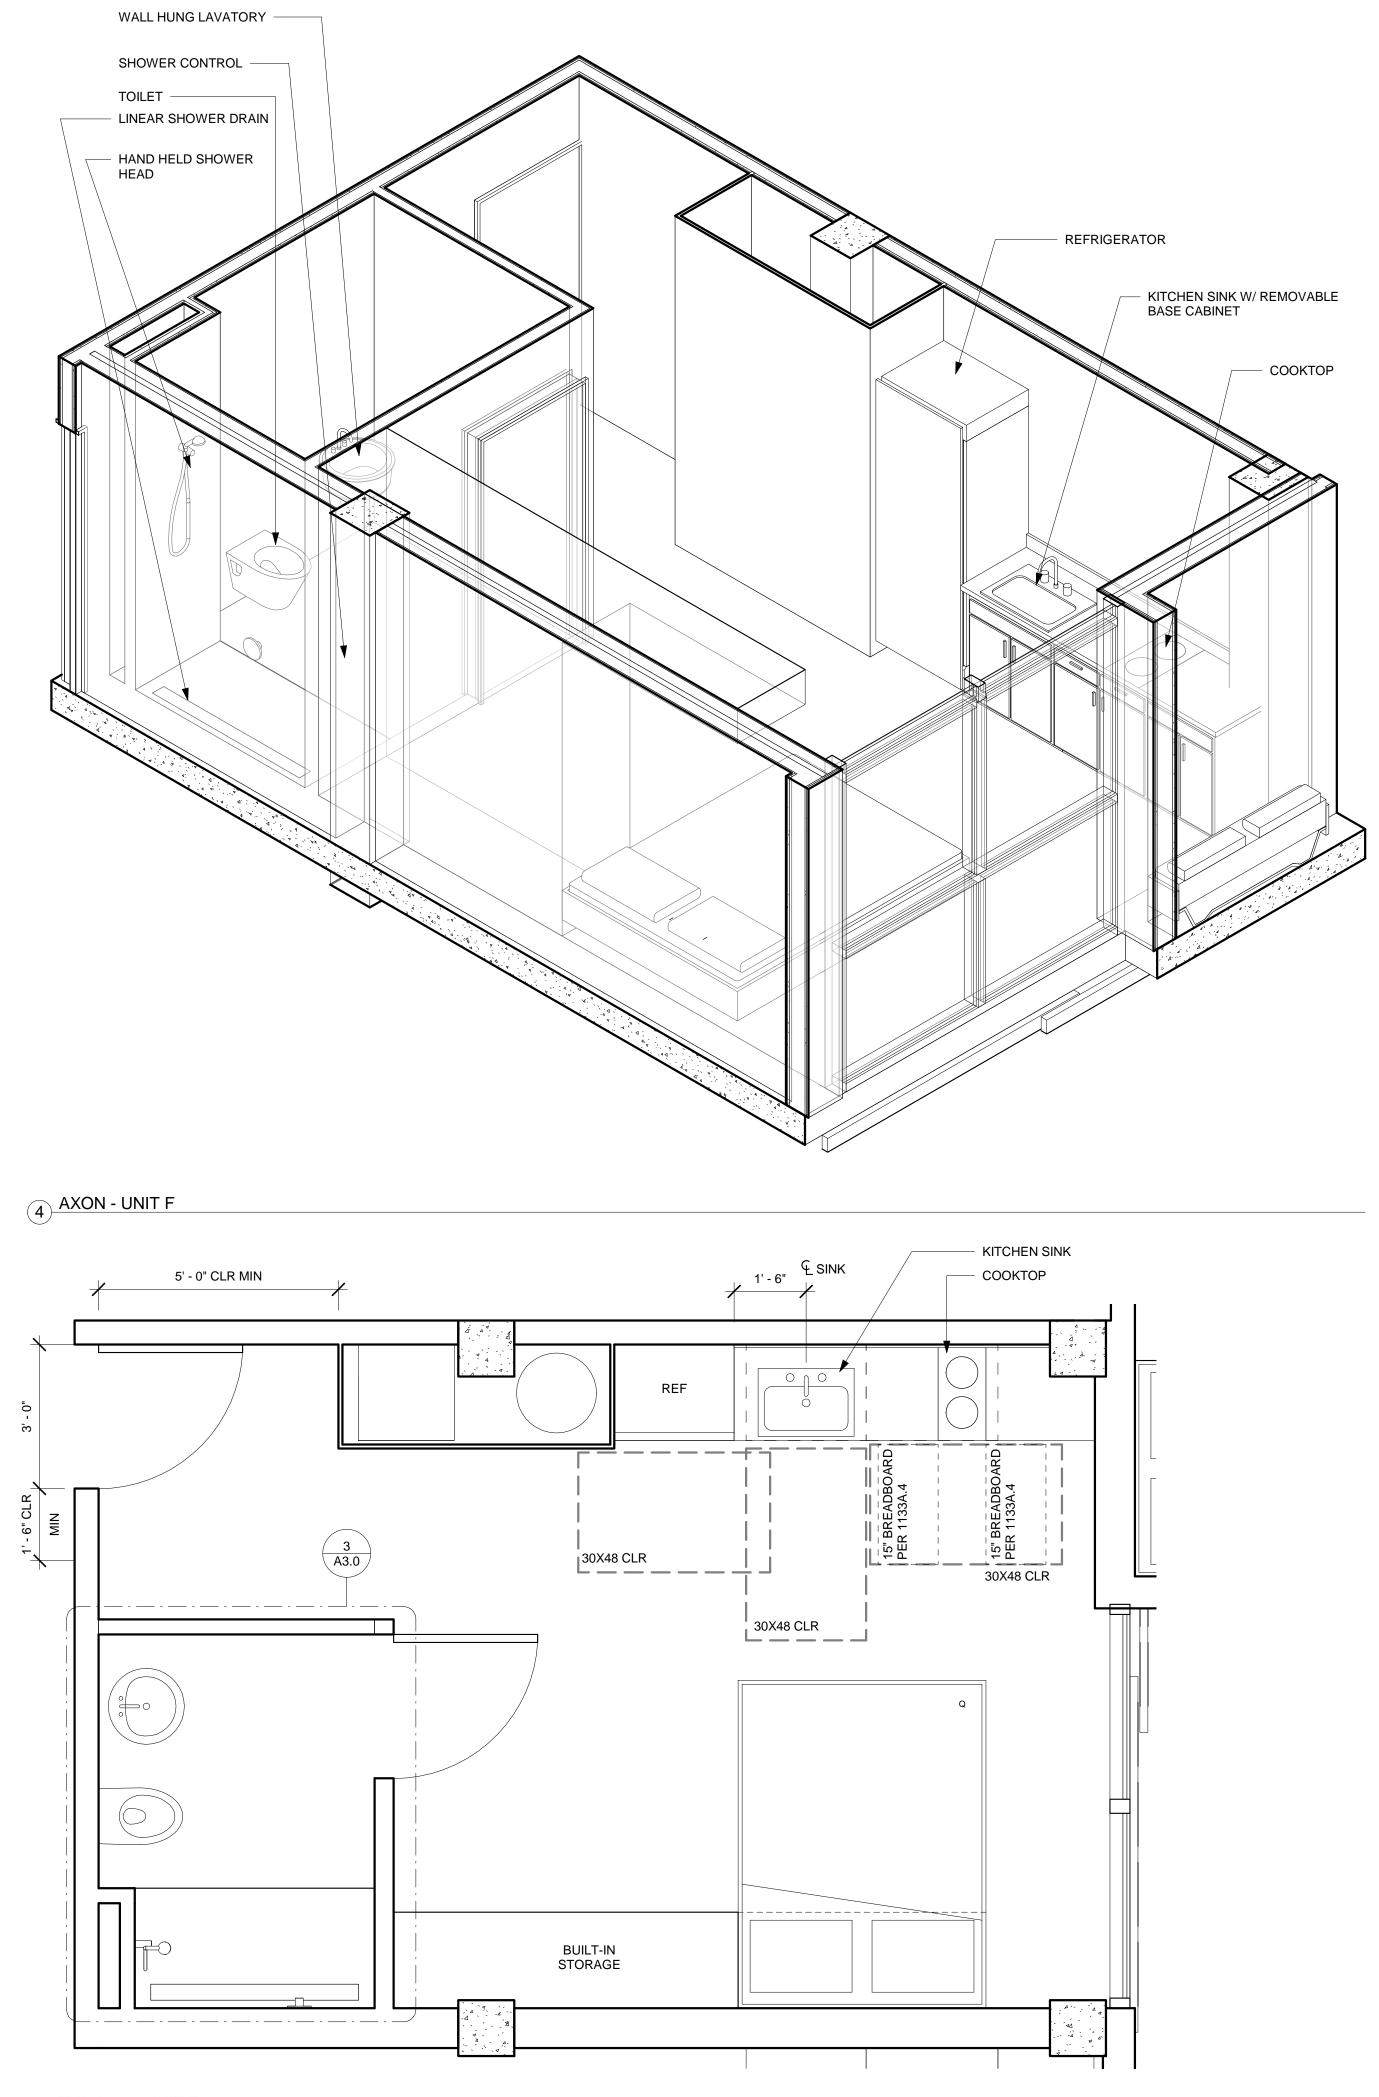

4 THIRD-SEVENTH LEVEL 1/8" = 1'-0"

4' 8'

0'

REF UNIT B \_\_\_\_\_ UNIT C ) REF UNIT D 16' 32'

(7)

0

0

0