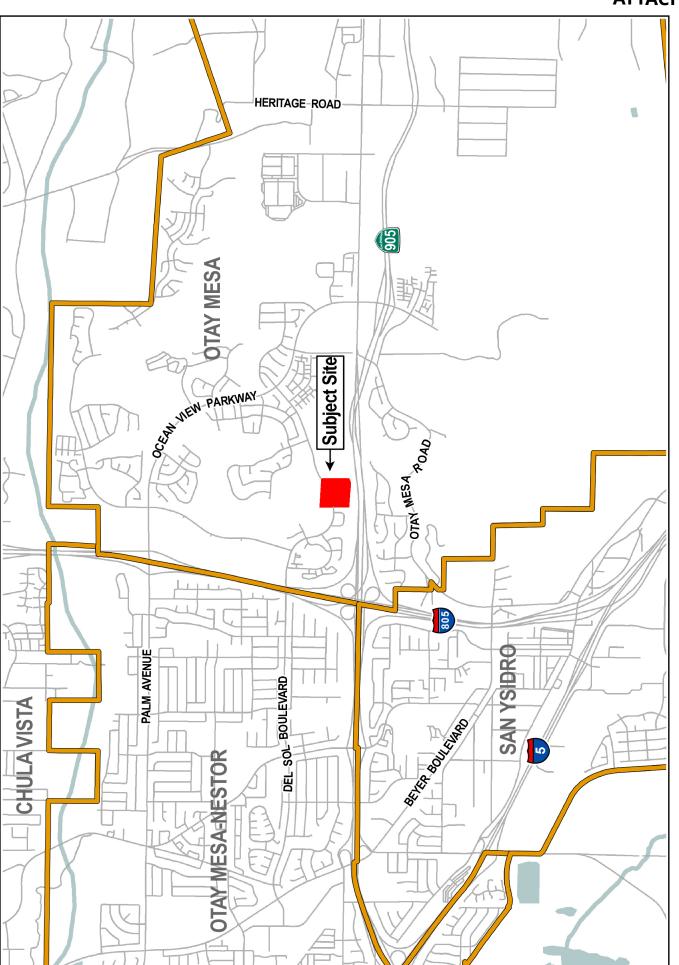

### Site Location

The proposed amendment site is a 14.08-acre vacant property with sloping terrain located in the Northwest District of the Otay Mesa Community Planning Area. The site lies just north of State Route 905 (SR-905) and east of Interstate 805 (I-805), between two existing roadway sections of Del Sol Boulevard located immediately on its east and west sides (Attachment 2).

### **Existing Adjacent Land Uses**

The site is bounded on the south by SR-905 and undeveloped land to the north. Single-family residential development abuts the western section of the Del Sol Boulevard and Vista Del Mar Middle School abuts the eastern section. The site is currently vacant and an informal trail connection between the middle school and the adjacent residential area to the west crosses the site.

Cc: Walter Marucci, Santa Fe Group

April 2021 FIGURE

Source: County of San Diego SanGIS Database, 2019.

Vicinity Map

Consultants, Inc. DEL SOL VILLAGE

April 2021

2,000

0 1,000