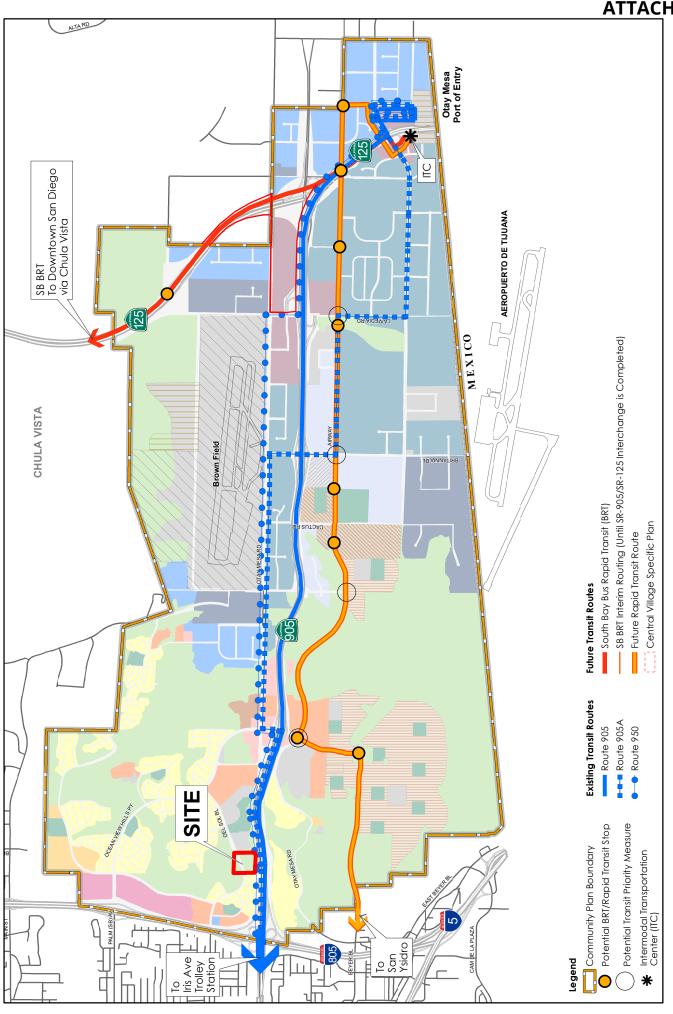

*Roadway*: Del Sol Boulevard is designated as a 2-lane collector in the Community Plan (Attachment 6). A planned connection of Del Sol Boulevard would bisect the site. The approximate 1,000 linear foot connection of Del Sol Road is listed in the Public Facilities Financial Plan and Facilities Benefit Assessments as project T-4.1.

*Bicycle*: An existing Class II bicycle lanes are on the two existing sections of Del Sol Boulevard. The Community Plan proposes class II bicycle lanes on Del Sol Boulevard (Attachment 7).

### **Road Alignment**

- Evaluate alignment and design options in consultation with the wildlife agencies to reduce the potential impacts for the proposed segment of Del Sol Boulevard.
- Evaluate options for the applicant to construct the missing segment of the Del Sol Boulevard.