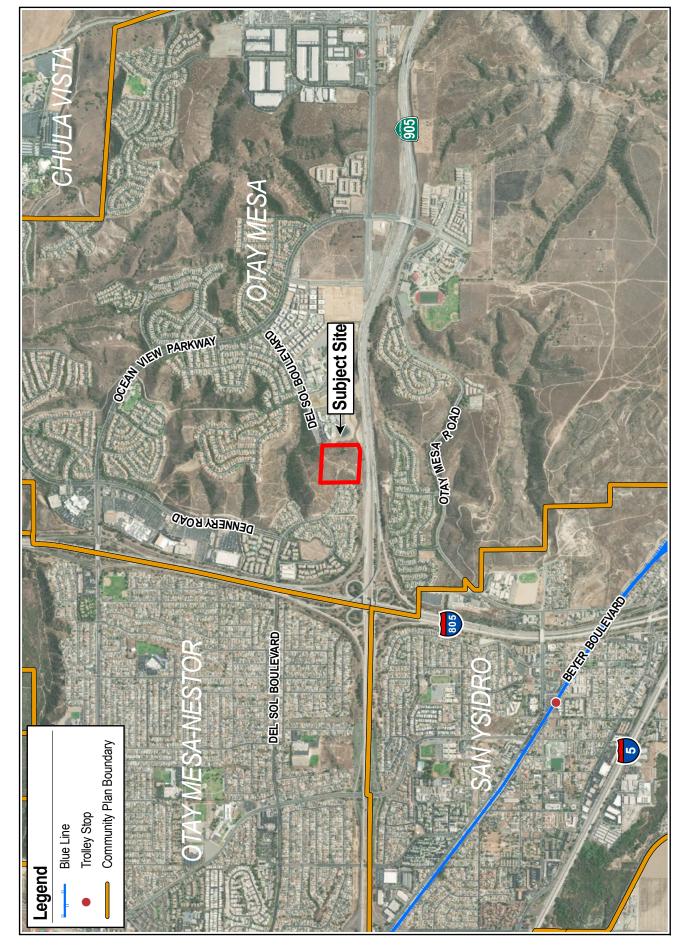

### Site Location

The proposed amendment site is a 14.08-acre vacant property with sloping terrain located in the Northwest District of the Otay Mesa Community Planning Area. The site lies just north of State Route 905 (SR-905) and east of Interstate 805 (I-805), between two existing roadway sections of Del Sol Boulevard located immediately on its east and west sides (Attachment 2).

### **Existing Adjacent Land Uses**

The site is bounded on the south by SR-905 and undeveloped land to the north. Single-family residential development abuts the western section of the Del Sol Boulevard and Vista Del Mar Middle School abuts the eastern section. The site is currently vacant and an informal trail connection between the middle school and the adjacent residential area to the west crosses the site.

### **Background**

The Project Site is located in between two existing roadway sections of Del Sol Boulevard on its east and west sides, with a planned future extension of the road bisecting the site. Single-family residential development abuts the western section of the road and Vista Del Mar Middle School abuts the eastern section. The Project Site is bounded on its south side by State Route 905 and by undeveloped land to its north.

The Project Site is currently vacant of structures. Foot trails created by school children and other trespassing pedestrians traverse the site, especially as the property is used as an informal connection between the middle school and the adjacent residential area.