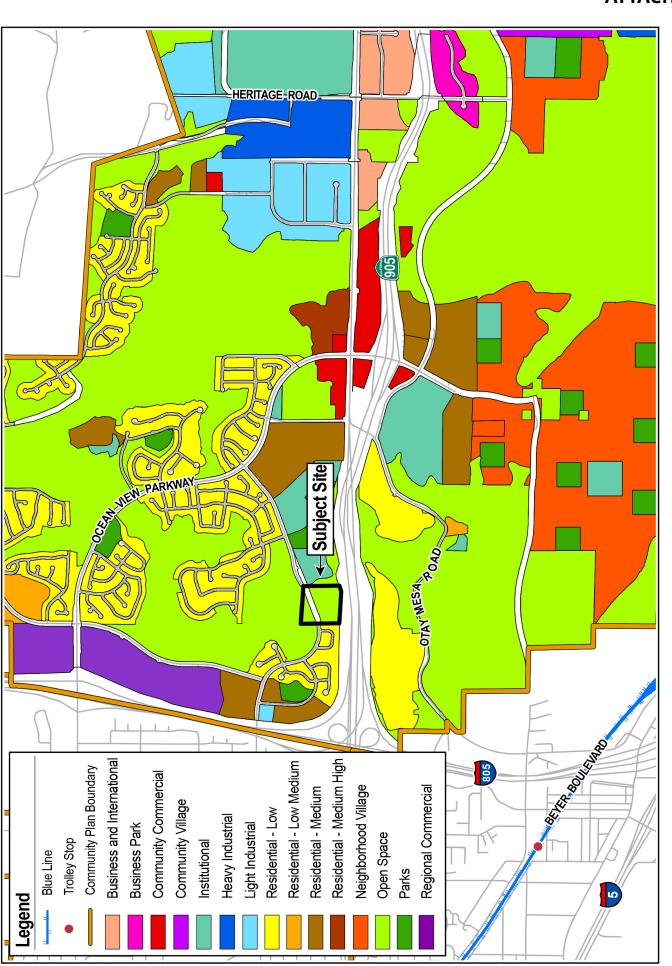

### Community Plan Use Designation

The Otay Mesa Community Plan designates the site as open space, which provides for the preservation of land that has distinctive scenic, natural, or cultural features; that contributes to community character and form; or that contains environmentally sensitive resources (Attachment 3).

### Land Use

The 14.08-acre site is composed of two parcels guided by the 2014 Otay Mesa Community Plan Update, which designates the land use as Open Space. The Site is zoned as AR-1-1, which allows for residential uses of 1 unit per 10 acres in accordance with the City's Land Development Code. The Project Site is within the California Terraces Specific Plan Area, an area characterized primarily by low-density residential and open space land use designations.

April 2021

Source: County of San Diego SanGIS Database, 2019.

**Otay Mesa Community Plan Land Use** 