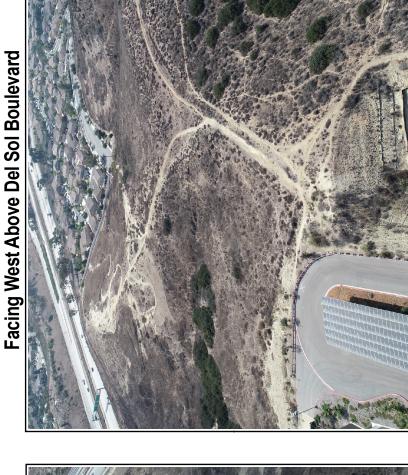

### Site Location

The proposed amendment site is a 14.08-acre vacant property with sloping terrain located in the Northwest District of the Otay Mesa Community Planning Area. The site lies just north of State Route 905 (SR-905) and east of Interstate 805 (I-805), between two existing roadway sections of Del Sol Boulevard located immediately on its east and west sides (Attachment 2).

### **Existing Adjacent Land Uses**

The site is bounded on the south by SR-905 and undeveloped land to the north. Single-family residential development abuts the western section of the Del Sol Boulevard and Vista Del Mar Middle School abuts the eastern section. The site is currently vacant and an informal trail connection between the middle school and the adjacent residential area to the west crosses the site.

The Project Site is currently vacant of structures. Foot trails created by school children and other trespassing pedestrians traverse the site, especially as the property is used as an informal connection between the middle school and the adjacent residential area.

# Site Drone Aerial Photographs of the Existing Site

April 2021

**City of San Diego Development Services**1222 First Ave., MS 302
San Diego, CA 92101
(619) 446-5000