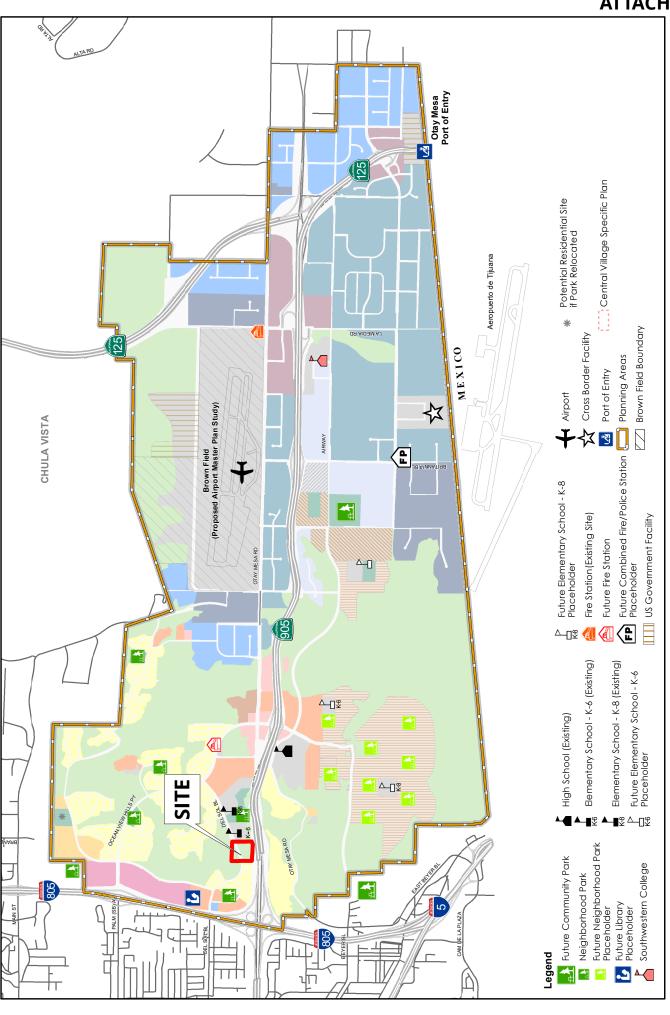

### Site Location

The proposed amendment site is a 14.08-acre vacant property with sloping terrain located in the Northwest District of the Otay Mesa Community Planning Area. The site lies just north of State Route 905 (SR-905) and east of Interstate 805 (I-805), between two existing roadway sections of Del Sol Boulevard located immediately on its east and west sides (Attachment 2).

### **Existing Adjacent Land Uses**

The site is bounded on the south by SR-905 and undeveloped land to the north. Single-family residential development abuts the western section of the Del Sol Boulevard and Vista Del Mar Middle School abuts the eastern section. The site is currently vacant and an informal trail connection between the middle school and the adjacent residential area to the west crosses the site.

### **Background**

The Project Site is located in between two existing roadway sections of Del Sol Boulevard on its east and west sides, with a planned future extension of the road bisecting the site. Single-family residential development abuts the western section of the road and Vista Del Mar Middle School abuts the eastern section. The Project Site is bounded on its south side by State Route 905 and by undeveloped land to its north.

The Project Site is currently vacant of structures. Foot trails created by school children and other trespassing pedestrians traverse the site, especially as the property is used as an informal connection between the middle school and the adjacent residential area.