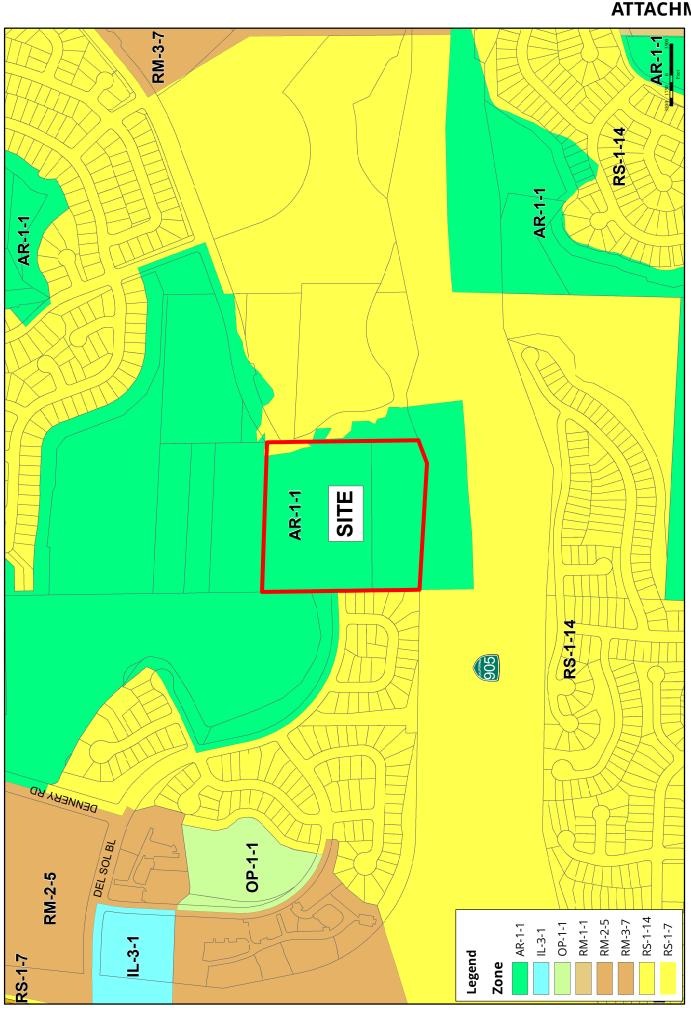

### Zoning

The property is currently zoned AR-1-1 which allows one dwelling unit per 10 acres (Attachment 4). The AR-1-1 zone accommodates a wide range of agricultural uses while also

permitting the development of single dwelling unit homes at a one dwelling unit per lot. The property is also within the Airport Land Use Compatibility Overlay Zone for Brown Field.

### Land Use

The 14.08-acre site is composed of two parcels guided by the 2014 Otay Mesa Community Plan Update, which designates the land use as Open Space. The Site is zoned as AR-1-1, which allows for residential uses of 1 unit per 10 acres in accordance with the City's Land Development Code. The Project Site is within the California Terraces Specific Plan Area, an area characterized primarily by low-density residential and open space land use designations.