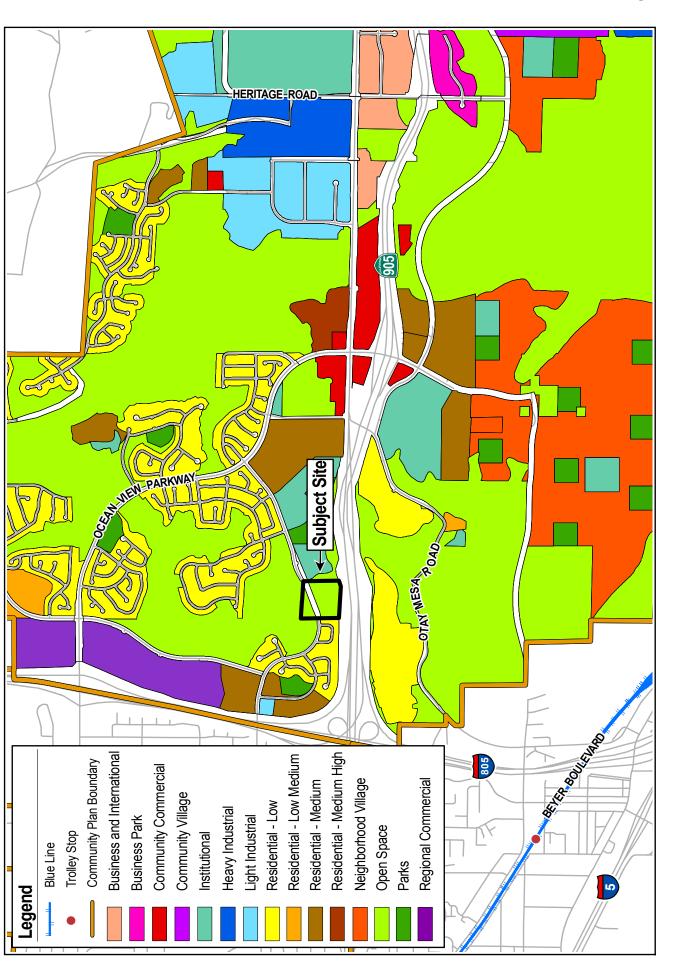

### Community Plan Use Designation

The Otay Mesa Community Plan designates the site as open space, which provides for the preservation of land that has distinctive scenic, natural, or cultural features; that contributes to community character and form; or that contains environmentally sensitive resources (Attachment 3).

### Land Use

The 14.08-acre site is composed of two parcels guided by the 2014 Otay Mesa Community Plan Update, which designates the land use as Open Space. The Site is zoned as AR-1-1, which allows for residential uses of 1 unit per 10 acres in accordance with the City's Land Development Code. The Project Site is within the California Terraces Specific Plan Area, an area characterized primarily by low-density residential and open space land use designations.

### **Community Plan Amendments**

The requested change to the community plan is as follows:

1. Revise the land use designation from "Open Space" to "Residential – Medium High" on Figure 2-1, Land Use Map