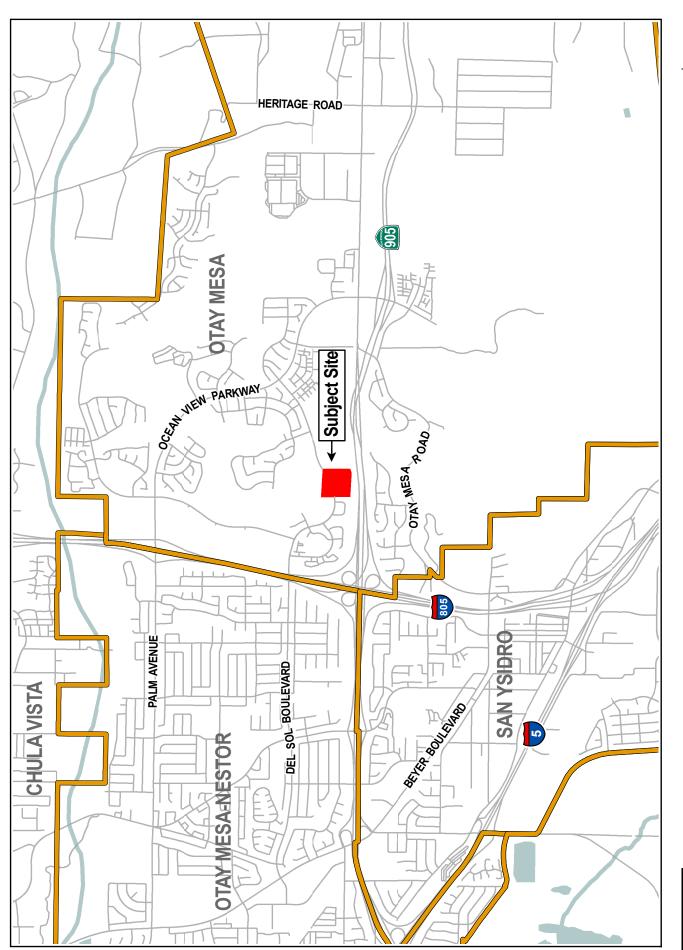

### Site Location

The proposed amendment site is a 14.08-acre vacant property with sloping terrain located in the Northwest District of the Otay Mesa Community Planning Area. The site lies just north of State Route 905 (SR-905) and east of Interstate 805 (I-805), between two existing roadway sections of Del Sol Boulevard located immediately on its east and west sides (Attachment 2).

### **Existing Adjacent Land Uses**

The site is bounded on the south by SR-905 and undeveloped land to the north. Single-family residential development abuts the western section of the Del Sol Boulevard and Vista Del Mar Middle School abuts the eastern section. The site is currently vacant and an informal trail connection between the middle school and the adjacent residential area to the west crosses the site.

### **Background**

The Project Site is located in between two existing roadway sections of Del Sol Boulevard on its east and west sides, with a planned future extension of the road bisecting the site. Single-family residential development abuts the western section of the road and Vista Del Mar Middle School abuts the eastern section. The Project Site is bounded on its south side by State Route 905 and by undeveloped land to its north.