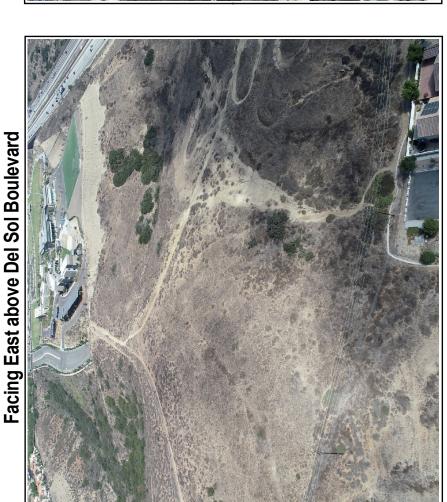

### Site Location

The proposed amendment site is a 14.08-acre vacant property with sloping terrain located in the Northwest District of the Otay Mesa Community Planning Area. The site lies just north of State Route 905 (SR-905) and east of Interstate 805 (I-805), between two existing roadway sections of Del Sol Boulevard located immediately on its east and west sides (Attachment 2).

### **Existing Adjacent Land Uses**

The site is bounded on the south by SR-905 and undeveloped land to the north. Single-family residential development abuts the western section of the Del Sol Boulevard and Vista Del Mar Middle School abuts the eastern section. The site is currently vacant and an informal trail connection between the middle school and the adjacent residential area to the west crosses the site.

The Project Site is currently vacant of structures. Foot trails created by school children and other trespassing pedestrians traverse the site, especially as the property is used as an informal connection between the middle school and the adjacent residential area.

# Site Drone Aerial Photographs of the Existing Site

April 2021

**City of San Diego Development Services**1222 First Ave., MS 302
San Diego, CA 92101
(619) 446-5000