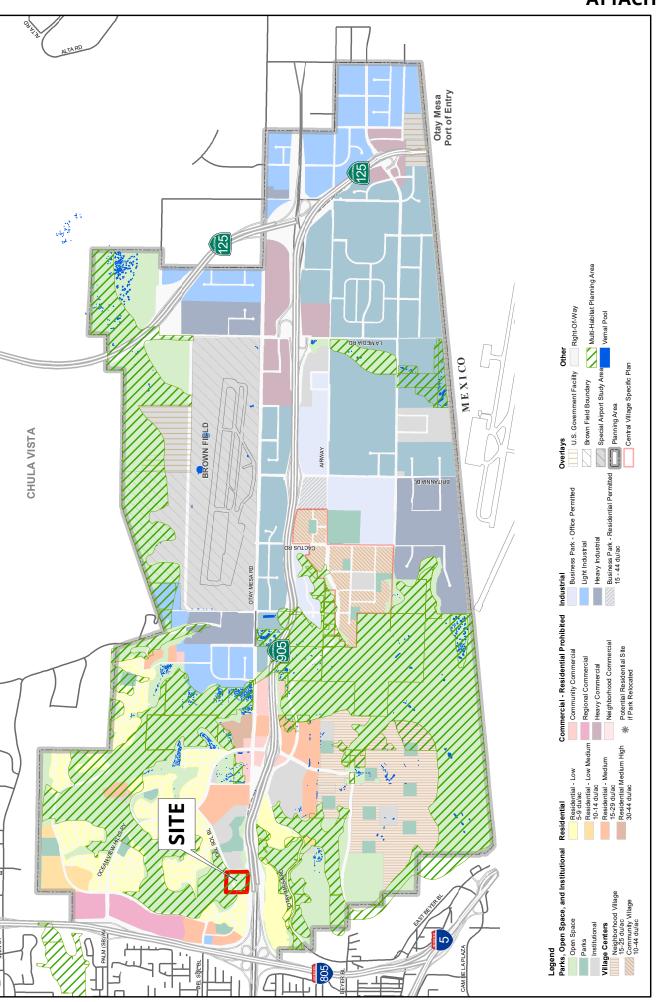

### Community Plan Use Designation

The Otay Mesa Community Plan designates the site as open space, which provides for the preservation of land that has distinctive scenic, natural, or cultural features; that contributes to community character and form; or that contains environmentally sensitive resources (Attachment 3).

### Site Location

The proposed amendment site is a 14.08-acre vacant property with sloping terrain located in the Northwest District of the Otay Mesa Community Planning Area. The site lies just north of State Route 905 (SR-905) and east of Interstate 805 (I-805), between two existing roadway sections of Del Sol Boulevard located immediately on its east and west sides (Attachment 2).

### Zoning

The property is currently zoned AR-1-1 which allows one dwelling unit per 10 acres (Attachment 4). The AR-1-1 zone accommodates a wide range of agricultural uses while also

permitting the development of single dwelling unit homes at a one dwelling unit per lot. The property is also within the Airport Land Use Compatibility Overlay Zone for Brown Field.

### Multiple Habitat Planning Area

The site is within the City's Multiple Species Conservation Program (MSCP) Subarea Plan of the County-wide Multi-Habitat Planning Area (MHPA) (Attachment 5). The MSCP Subarea Plan allows for development on 25 percent of a site in an area with lower quality habitat. Adjustments to the MHPA boundaries may be made without the need to amend the Subarea Plan in cases where the new MHPA boundary results in an area of equivalent or higher biological value. The site primary contains sensitive habitat as well as some distributed habitat. The site does not contain any vernal pools as shown in the Vernal Pool Habitat Conservation Plan Area.