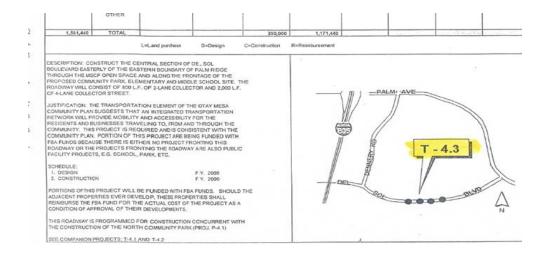

*Roadway*: Del Sol Boulevard is designated as a 2-lane collector in the Community Plan (Attachment 6). A planned connection of Del Sol Boulevard would bisect the site. The approximate 1,000 linear foot connection of Del Sol Road is listed in the Public Facilities Financial Plan and Facilities Benefit Assessments as project T-4.1.

Per the Public Facilities Financial Plan and Facilities Benefit Assessments prepared by the Planning & Development Review Department Long Range Planning in the early to mid-2000s, the connection of Del Sol Boulevard was addressed between Ocean View Hills Parkway and Dennery Road. With the completion of the Dolphin Cove / Riviera del Sol property to the west of the subject property, the City's intent was to build the extension. Funding was set aside and it was anticipated that the construction of the road would occur in the mid-2000s.

The later purchase of the property to the east by the San Ysidro School District facilitated the building of another small section of Del Sol Boulevard to its current extent and terminus to the east of the subject property. This further lessened the financial and construction burden on the City to connect the road. However, the road was never built.