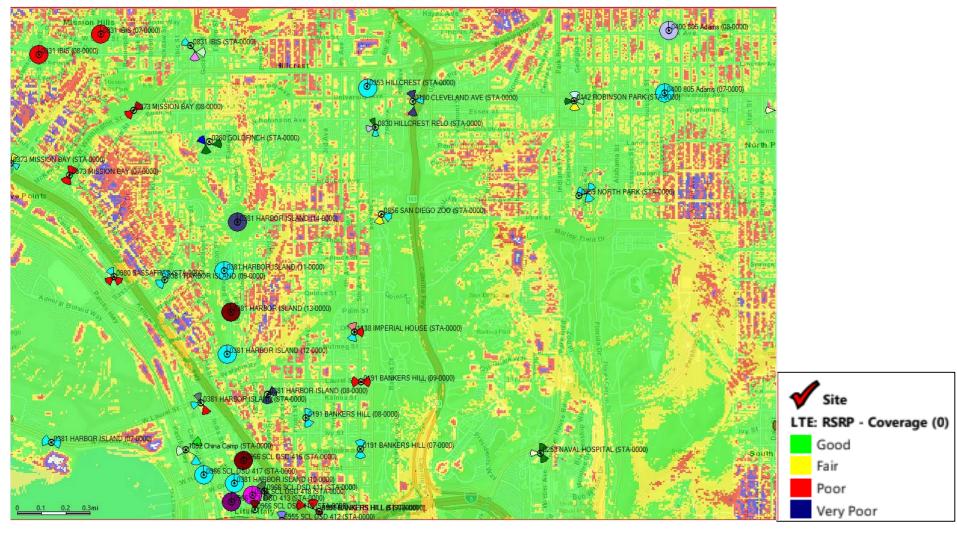

### **Project Description:**

The Project proposes the continued operation of a WCF utilized by Verizon. Land uses surrounding the Project site include a mix of commercial and residential to the west, residential to the north, open space to the east, and Balboa Park is to the south (Attachments 1, 2, 3). The WCF will consist of eight (8) panel antennas within two sectors mounted on the rooftop penthouse west and south wall with Fiberglass Reinforced Panel (FRP) screen box. FRP boxes will be painted and textured to match the existing building. The equipment area of 332 square-feet will continue to be located on the building's upper roof (Figures 1 and 2). The Project complies with the Wireless Communication Facility Guidelines as a façade mounted WCF.

Figure 1: Photo-simulation of proposed antennas on the south face of roof penthouse

Figure 2: Photo-simulation of FRP enclosure on east face of roof penthouse

WCFs are permitted in all zones citywide with the appropriate permit process. Council Policy 600-43 assigns preference levels to WCFs proposed on different land uses, with Preference 1 being the highest and Preference 4 the lowest. The most preferred locations being Preference 1, which are generally non-residential uses/zones and are permitted ministerially and the least preferred locations are residential uses in residential zones and are Preference 4, requiring a Process Four, CUP. This Project is located in a residential zone, on a residential development which is a Preference 4, Process Four CUP.