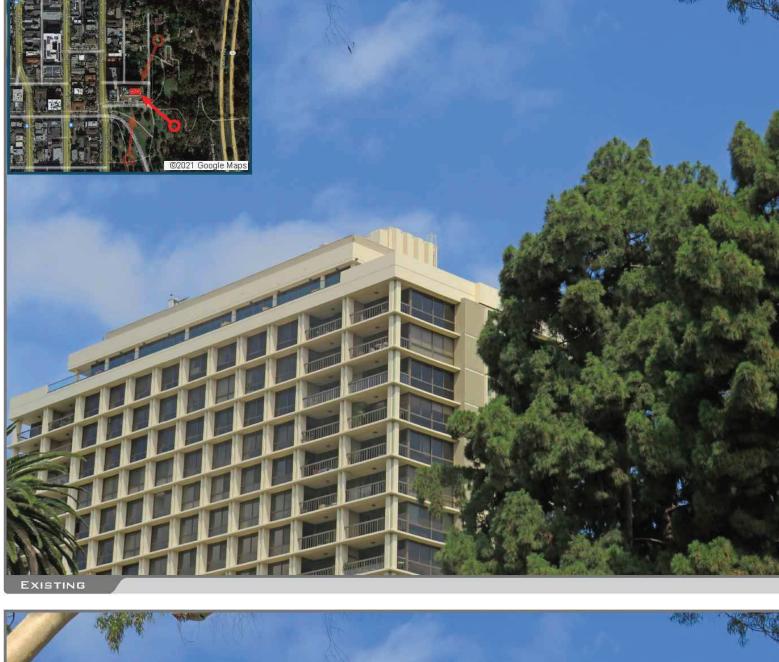

### **Project Description:**

The Project proposes the continued operation of a WCF utilized by Verizon. Land uses surrounding the Project site include a mix of commercial and residential to the west, residential to the north, open space to the east, and Balboa Park is to the south (Attachments 1, 2, 3). The WCF will consist of eight (8) panel antennas within two sectors mounted on the rooftop penthouse west and south wall with Fiberglass Reinforced Panel (FRP) screen box. FRP boxes will be painted and textured to match the existing building. The equipment area of 332 square-feet will continue to be located on the building's upper roof (Figures 1 and 2). The Project complies with the Wireless Communication Facility Guidelines as a façade mounted WCF.

Figure 1: Photo-simulation of proposed antennas on the south face of roof penthouse

Figure 2: Photo-simulation of FRP enclosure on east face of roof penthouse

WCFs are permitted in all zones citywide with the appropriate permit process. Council Policy 600-43 assigns preference levels to WCFs proposed on different land uses, with Preference 1 being the highest and Preference 4 the lowest. The most preferred locations being Preference 1, which are generally non-residential uses/zones and are permitted ministerially and the least preferred locations are residential uses in residential zones and are Preference 4, requiring a Process Four, CUP. This Project is located in a residential zone, on a residential development which is a Preference 4, Process Four CUP.