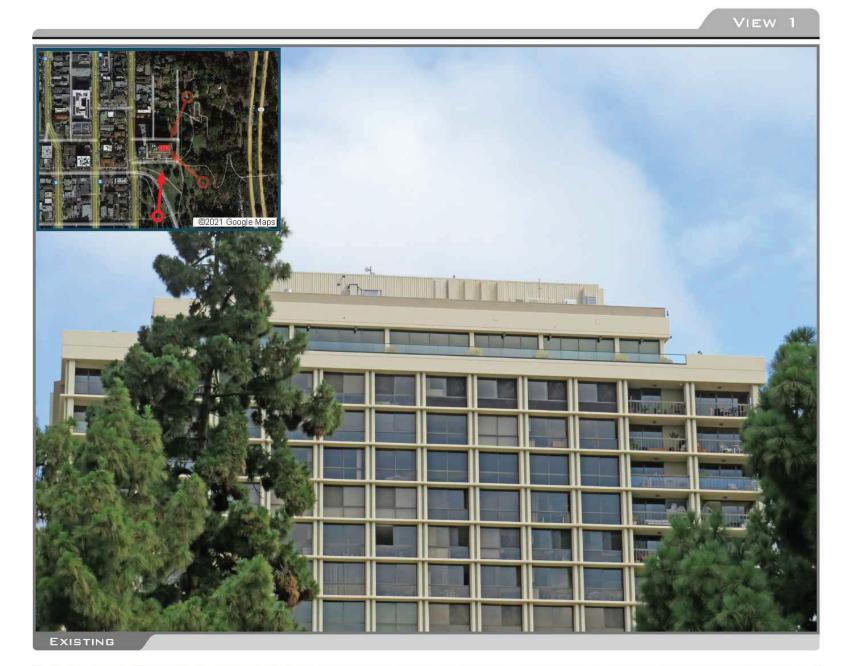

### **Project Description:**

The Project proposes the continued operation of a WCF utilized by Verizon. Land uses surrounding the Project site include a mix of commercial and residential to the west, residential to the north, open space to the east, and Balboa Park is to the south (Attachments 1, 2, 3). The WCF will consist of eight (8) panel antennas within two sectors mounted on the rooftop penthouse west and south wall with Fiberglass Reinforced Panel (FRP) screen box. FRP boxes will be painted and textured to match the existing building. The equipment area of 332 square-feet will continue to be located on the building's upper roof (Figures 1 and 2). The Project complies with the Wireless Communication Facility Guidelines as a façade mounted WCF.

The current site location is the tallest existing structure in the surrounding area. The surrounding properties in north and west directions are mostly residential and some commercial, and open space and parks to the south and west. In order to make up for the loss in height, a wireless facility at one of these locations would require a new standalone tower, whose height would far exceed the height of any existing structures in the area. The relocation of an existing wireless facility could have