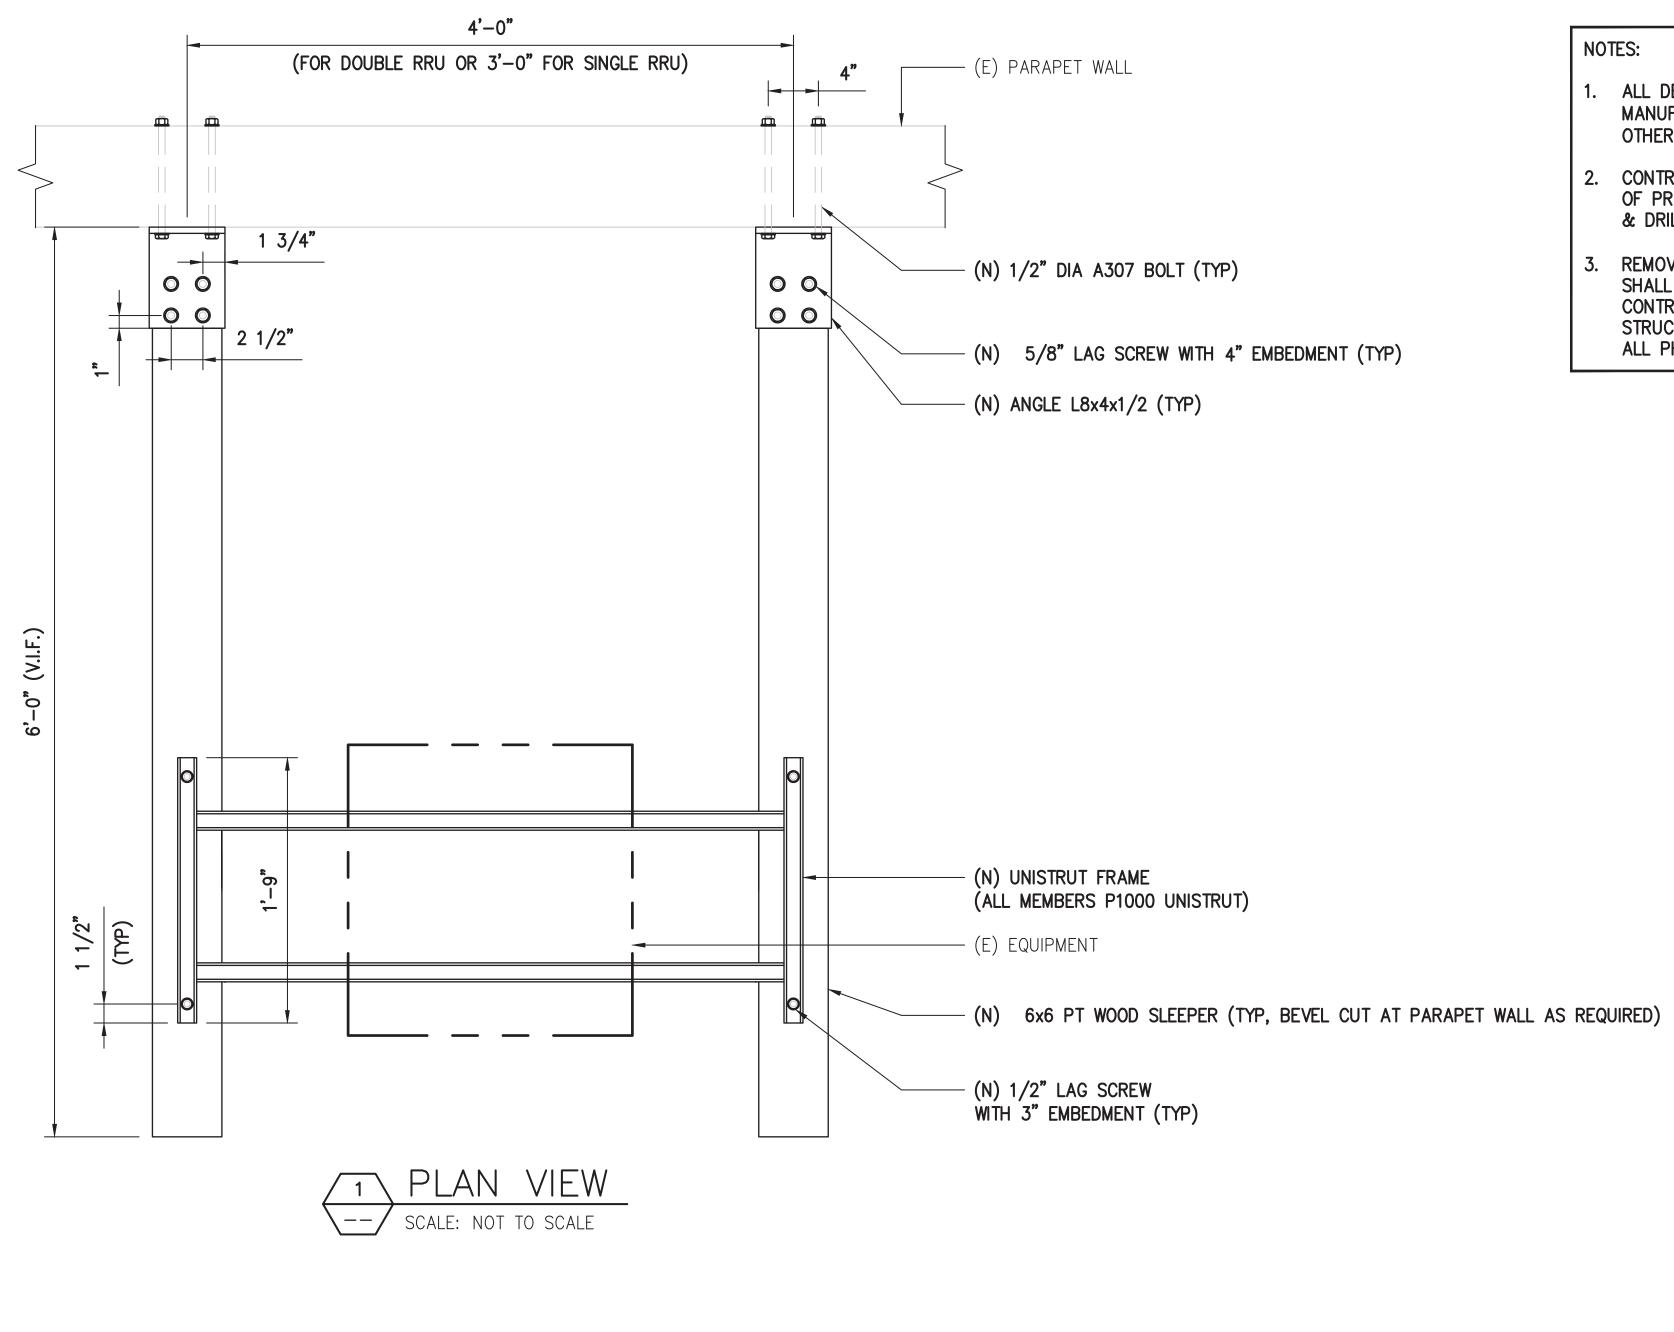

### **Project Description:**

The Project proposes the continued operation of a WCF utilized by Verizon. Land uses surrounding the Project site include a mix of commercial and residential to the west, residential to the north, open space to the east, and Balboa Park is to the south (Attachments 1, 2, 3). The WCF will consist of eight (8) panel antennas within two sectors mounted on the rooftop penthouse west and south wall with Fiberglass Reinforced Panel (FRP) screen box. FRP boxes will be painted and textured to match the existing building. The equipment area of 332 square-feet will continue to be located on the building's upper roof (Figures 1 and 2). The Project complies with the Wireless Communication Facility Guidelines as a façade mounted WCF.

- a. A WCF consisting of eight (8) antennas and four (4) Remote Radio Units (RRUs), to be mounted on the outside wall of an existing condominium complex and enclosed behind Fiberglass Reinforced Plastic (FRP) screen boxes painted and textured to match the existing building;
- b. Associated 332-square-feet equipment area located on the upper roof;
- c. Public and private accessory improvements determined by the Development Services Department to be consistent with the land use and development standards for this site in accordance with the adopted community plan, the California Environmental Quality Act [CEQA] and the CEQA Guidelines, the City Engineer's requirements, zoning regulations, conditions of this Permit, and any other applicable regulations of the SDMC.