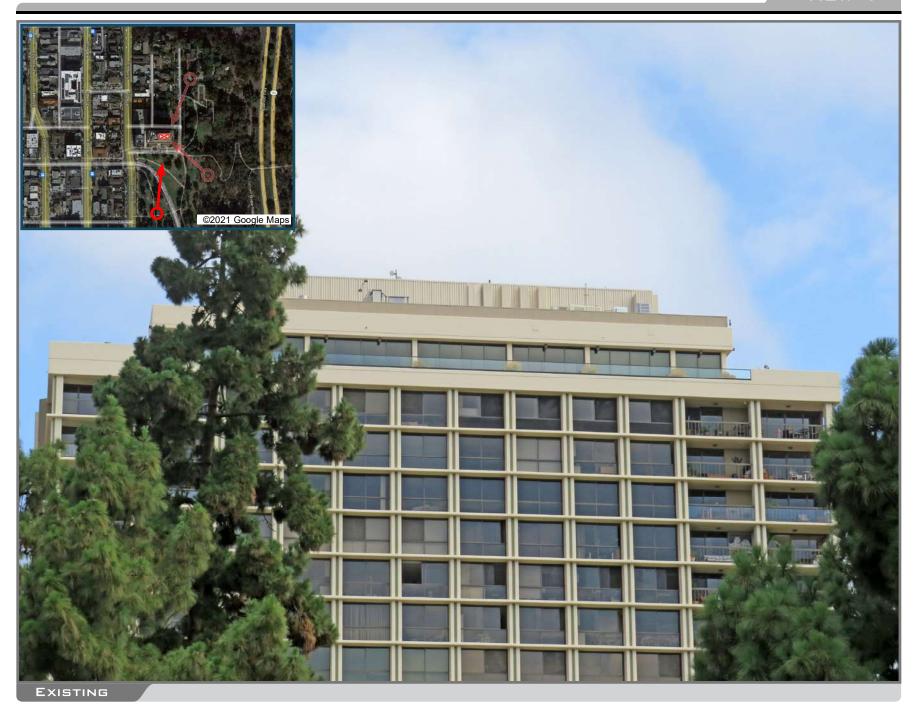

### **Project Description:**

The Project proposes the continued operation of a WCF utilized by Verizon. Land uses surrounding the Project site include a mix of commercial and residential to the west, residential to the north, open space to the east, and Balboa Park is to the south (Attachments 1, 2, 3). The WCF will consist of eight (8) panel antennas within two sectors mounted on the rooftop penthouse west and south wall with Fiberglass Reinforced Panel (FRP) screen box. FRP boxes will be painted and textured to match the existing building. The equipment area of 332 square-feet will continue to be located on the building's upper roof (Figures 1 and 2). The Project complies with the Wireless Communication Facility Guidelines as a façade mounted WCF.

Figure 1: Photo-simulation of proposed antennas on the south face of roof penthouse

Figure 2: Photo-simulation of FRP enclosure on east face of roof penthouse

WCFs are permitted in all zones citywide with the appropriate permit process. Council Policy 600-43 assigns preference levels to WCFs proposed on different land uses, with Preference 1 being the highest and Preference 4 the lowest. The most preferred locations being Preference 1, which are generally non-residential uses/zones and are permitted ministerially and the least preferred locations are residential uses in residential zones and are Preference 4, requiring a Process Four, CUP. This Project is located in a residential zone, on a residential development which is a Preference 4, Process Four CUP.