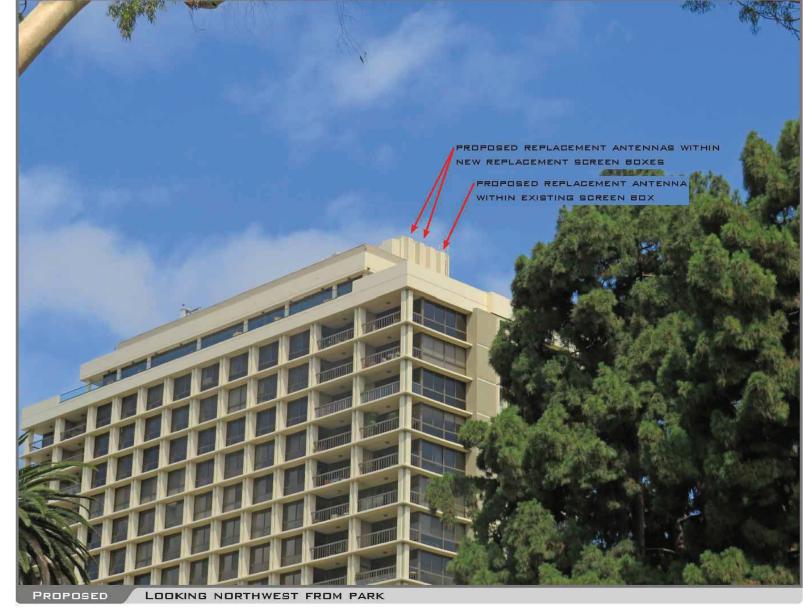

### **Project Description:**

The Project proposes the continued operation of a WCF utilized by Verizon. Land uses surrounding the Project site include a mix of commercial and residential to the west, residential to the north, open space to the east, and Balboa Park is to the south (Attachments 1, 2, 3). The WCF will consist of eight (8) panel antennas within two sectors mounted on the rooftop penthouse west and south wall with Fiberglass Reinforced Panel (FRP) screen box. FRP boxes will be painted and textured to match the existing building. The equipment area of 332 square-feet will continue to be located on the building's upper roof (Figures 1 and 2). The Project complies with the Wireless Communication Facility Guidelines as a façade mounted WCF.

Figure 1: Photo-simulation of proposed antennas on the south face of roof penthouse

Figure 2: Photo-simulation of FRP enclosure on east face of roof penthouse

WCFs are permitted in all zones citywide with the appropriate permit process. Council Policy 600-43 assigns preference levels to WCFs proposed on different land uses, with Preference 1 being the highest and Preference 4 the lowest. The most preferred locations being Preference 1, which are generally non-residential uses/zones and are permitted ministerially and the least preferred locations are residential uses in residential zones and are Preference 4, requiring a Process Four, CUP. This Project is located in a residential zone, on a residential development which is a Preference 4, Process Four CUP.