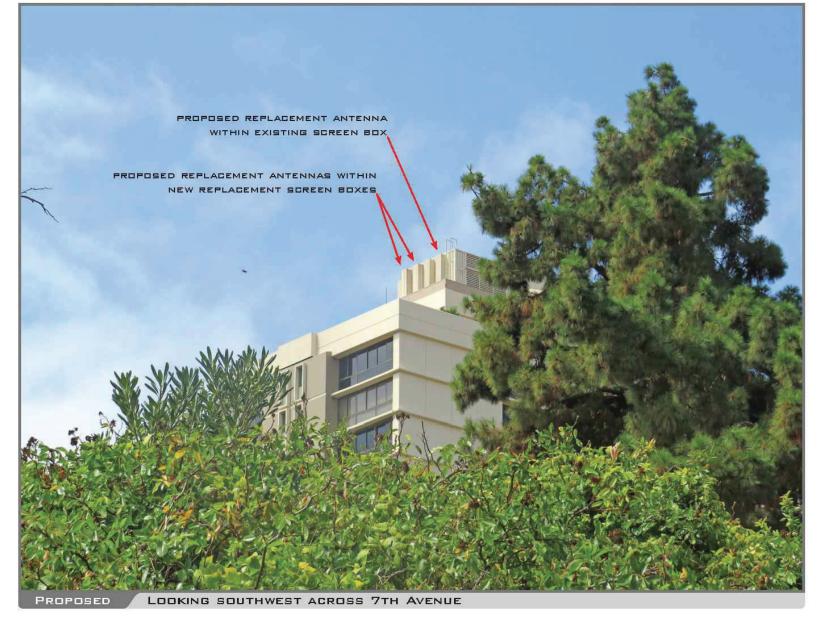

### **Project Description:**

The Project proposes the continued operation of a WCF utilized by Verizon. Land uses surrounding the Project site include a mix of commercial and residential to the west, residential to the north, open space to the east, and Balboa Park is to the south (Attachments 1, 2, 3). The WCF will consist of eight (8) panel antennas within two sectors mounted on the rooftop penthouse west and south wall with Fiberglass Reinforced Panel (FRP) screen box. FRP boxes will be painted and textured to match the existing building. The equipment area of 332 square-feet will continue to be located on the building's upper roof (Figures 1 and 2). The Project complies with the Wireless Communication Facility Guidelines as a façade mounted WCF.

Figure 1: Photo-simulation of proposed antennas on the south face of roof penthouse

Figure 2: Photo-simulation of FRP enclosure on east face of roof penthouse

WCFs are permitted in all zones citywide with the appropriate permit process. Council Policy 600-43 assigns preference levels to WCFs proposed on different land uses, with Preference 1 being the highest and Preference 4 the lowest. The most preferred locations being Preference 1, which are generally non-residential uses/zones and are permitted ministerially and the least preferred locations are residential uses in residential zones and are Preference 4, requiring a Process Four, CUP. This Project is located in a residential zone, on a residential development which is a Preference 4, Process Four CUP.