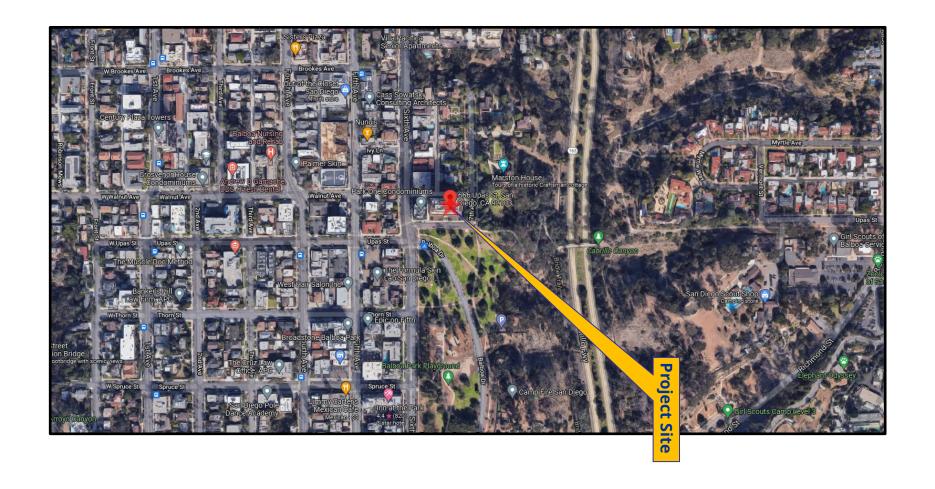

### **BACKGROUND**

The Verizon San Diego Zoo (Project) proposes the continued use and upgrade of a Verizon Wireless Communication Facility (WCF) mounted on the outside of the existing penthouse of an existing high rise condominium complex (Del Prado building) located at 666 Upas Street within the RM-4-10 Zone of the Uptown Community Plan area. The previous approval for Conditional Use Permit (CUP) No. 700236 with a 10-year term expired on December 10, 2019. Additionally, Sprint utilizes the same condominium complex to establish a WCF for their communication network and currently has six (6) panel antennas mounted on the rooftop penthouse. Sprint was issued Planned Development Permit (PDP) No. 2584404 and CUP No. 2584402 on December 16, 2021.

### **Project Description:**

The Project proposes the continued operation of a WCF utilized by Verizon. Land uses surrounding the Project site include a mix of commercial and residential to the west, residential to the north, open space to the east, and Balboa Park is to the south (Attachments 1, 2, 3). The WCF will consist of eight (8) panel antennas within two sectors mounted on the rooftop penthouse west and south wall with Fiberglass Reinforced Panel (FRP) screen box. FRP boxes will be painted and textured to match the existing building. The equipment area of 332 square-feet will continue to be located on the building's upper roof (Figures 1 and 2). The Project complies with the Wireless Communication Facility Guidelines as a façade mounted WCF.