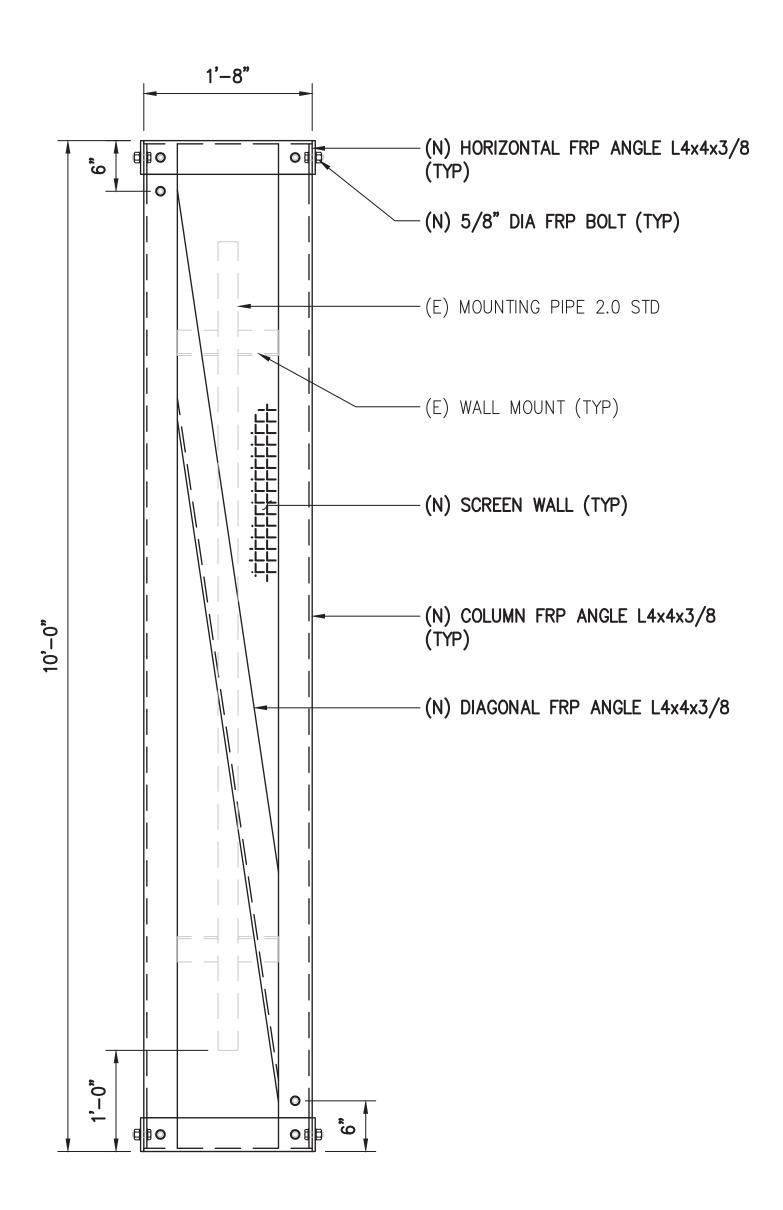

### **Project Description:**

The Project proposes the continued operation of a WCF utilized by Verizon. Land uses surrounding the Project site include a mix of commercial and residential to the west, residential to the north, open space to the east, and Balboa Park is to the south (Attachments 1, 2, 3). The WCF will consist of eight (8) panel antennas within two sectors mounted on the rooftop penthouse west and south wall with Fiberglass Reinforced Panel (FRP) screen box. FRP boxes will be painted and textured to match the existing building. The equipment area of 332 square-feet will continue to be located on the building's upper roof (Figures 1 and 2). The Project complies with the Wireless Communication Facility Guidelines as a façade mounted WCF.

In this case, four panel antennas will be screened behind four FRP antenna screen boxes on the east and four panel antennas on the south face of the penthouse. These concealment types will be painted and textured to match the existing condominium complex façade they are attached to. The associated equipment cabinets are to be located on the upper rooftop. As designed, the Project complies with the WCF regulations, by integrating the Project into the condominium complex, thereby reducing any potential visual impacts.

### a. The proposed development will not adversely affect the applicable land use plan."

The Verizon San Diego Zoo (Project) proposes the continued use of a Wireless Communication Facility (WCF) by Verizon. The existing WCF will consist of modifications to the project and comprises eight (8) antennas to be mounted on the outside wall of an existing condominium complex and enclosed behind Fiberglass Reinforced Plastic (FRP) screen boxes, painted and textured to match the existing building. There will be four antennas on the eastern wall of the penthouse and four antennas on the southern wall.