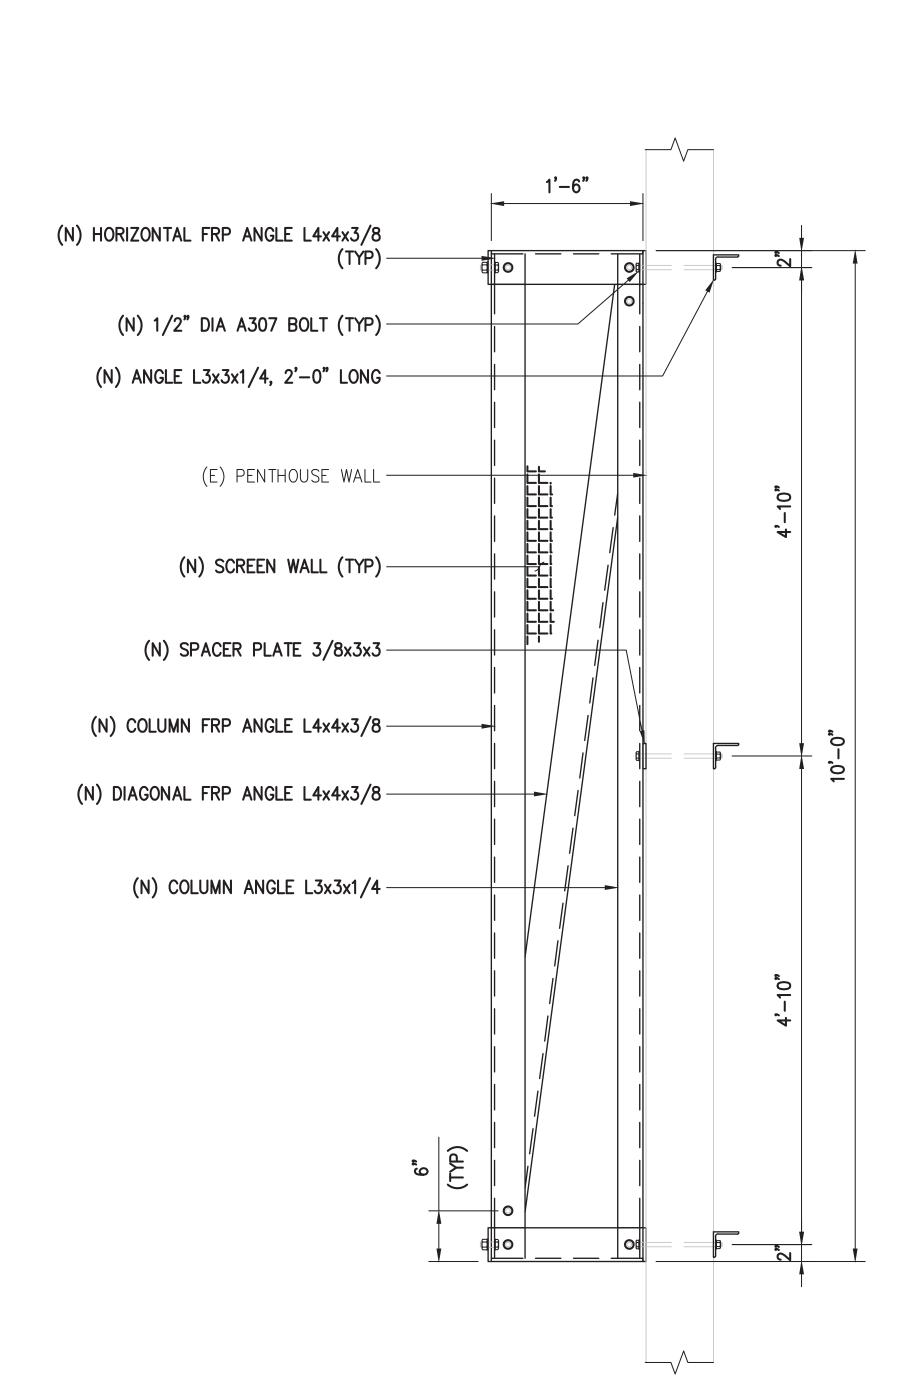

### **Project Description:**

The Project proposes the continued operation of a WCF utilized by Verizon. Land uses surrounding the Project site include a mix of commercial and residential to the west, residential to the north, open space to the east, and Balboa Park is to the south (Attachments 1, 2, 3). The WCF will consist of eight (8) panel antennas within two sectors mounted on the rooftop penthouse west and south wall with Fiberglass Reinforced Panel (FRP) screen box. FRP boxes will be painted and textured to match the existing building. The equipment area of 332 square-feet will continue to be located on the building's upper roof (Figures 1 and 2). The Project complies with the Wireless Communication Facility Guidelines as a façade mounted WCF.

In this case, four panel antennas will be screened behind four FRP antenna screen boxes on the east and four panel antennas on the south face of the penthouse. These concealment types will be painted and textured to match the existing condominium complex façade they are attached to. The associated equipment cabinets are to be located on the upper rooftop. As designed, the Project complies with the WCF regulations, by integrating the Project into the condominium complex, thereby reducing any potential visual impacts.

### a. The proposed development will not adversely affect the applicable land use plan."

The Verizon San Diego Zoo (Project) proposes the continued use of a Wireless Communication Facility (WCF) by Verizon. The existing WCF will consist of modifications to the project and comprises eight (8) antennas to be mounted on the outside wall of an existing condominium complex and enclosed behind Fiberglass Reinforced Plastic (FRP) screen boxes, painted and textured to match the existing building. There will be four antennas on the eastern wall of the penthouse and four antennas on the southern wall.