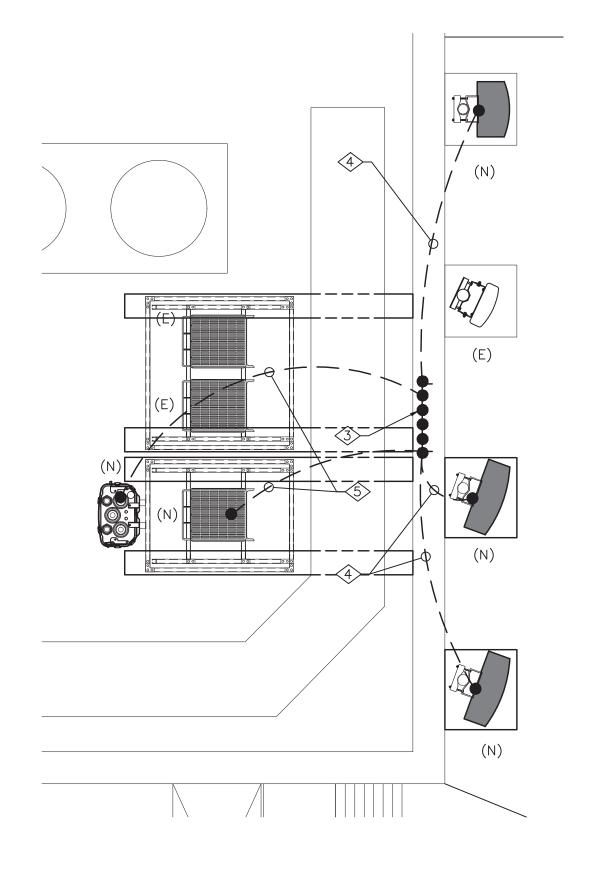

### **Project Description:**

The Project proposes the continued operation of a WCF utilized by Verizon. Land uses surrounding the Project site include a mix of commercial and residential to the west, residential to the north, open space to the east, and Balboa Park is to the south (Attachments 1, 2, 3). The WCF will consist of eight (8) panel antennas within two sectors mounted on the rooftop penthouse west and south wall with Fiberglass Reinforced Panel (FRP) screen box. FRP boxes will be painted and textured to match the existing building. The equipment area of 332 square-feet will continue to be located on the building's upper roof (Figures 1 and 2). The Project complies with the Wireless Communication Facility Guidelines as a façade mounted WCF.

Figure 1: Photo-simulation of proposed antennas on the south face of roof penthouse

Figure 2: Photo-simulation of FRP enclosure on east face of roof penthouse

WCFs are permitted in all zones citywide with the appropriate permit process. Council Policy 600-43 assigns preference levels to WCFs proposed on different land uses, with Preference 1 being the highest and Preference 4 the lowest. The most preferred locations being Preference 1, which are generally non-residential uses/zones and are permitted ministerially and the least preferred locations are residential uses in residential zones and are Preference 4, requiring a Process Four, CUP. This Project is located in a residential zone, on a residential development which is a Preference 4, Process Four CUP.

In this case, four panel antennas will be screened behind four FRP antenna screen boxes on the east and four panel antennas on the south face of the penthouse. These concealment types will be painted and textured to match the existing condominium complex façade they are attached to. The associated equipment cabinets are to be located on the upper rooftop. As designed, the Project complies with the WCF regulations, by integrating the Project into the condominium complex, thereby reducing any potential visual impacts.

### a. The proposed development will not adversely affect the applicable land use plan."

The Verizon San Diego Zoo (Project) proposes the continued use of a Wireless Communication Facility (WCF) by Verizon. The existing WCF will consist of modifications to the project and comprises eight (8) antennas to be mounted on the outside wall of an existing condominium complex and enclosed behind Fiberglass Reinforced Plastic (FRP) screen boxes, painted and textured to match the existing building. There will be four antennas on the eastern wall of the penthouse and four antennas on the southern wall.