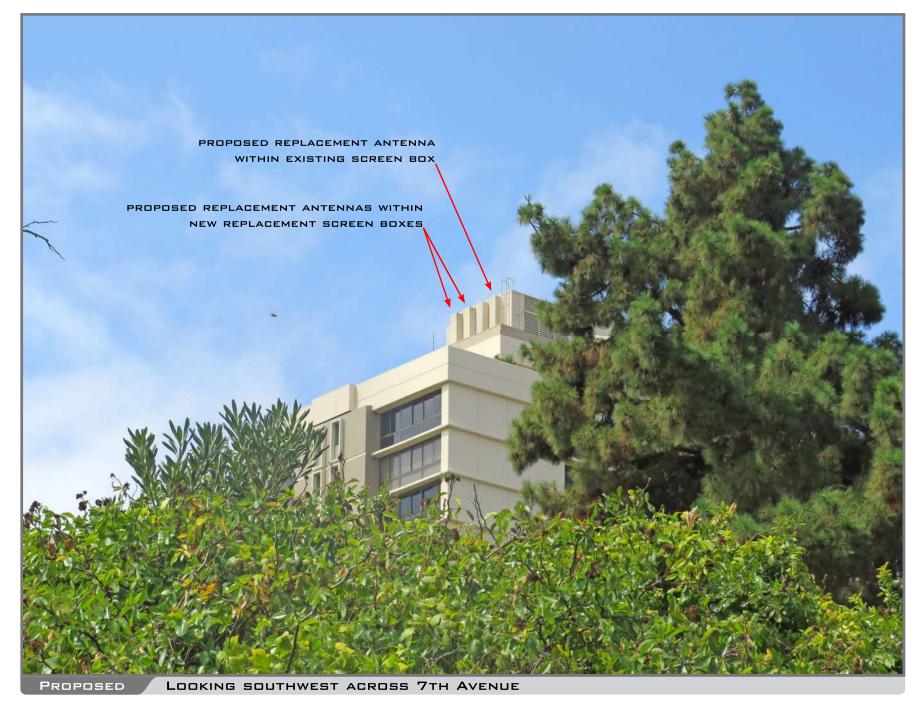

### **Project Description:**

The Project proposes the continued operation of a WCF utilized by Verizon. Land uses surrounding the Project site include a mix of commercial and residential to the west, residential to the north, open space to the east, and Balboa Park is to the south (Attachments 1, 2, 3). The WCF will consist of eight (8) panel antennas within two sectors mounted on the rooftop penthouse west and south wall with Fiberglass Reinforced Panel (FRP) screen box. FRP boxes will be painted and textured to match the existing building. The equipment area of 332 square-feet will continue to be located on the building's upper roof (Figures 1 and 2). The Project complies with the Wireless Communication Facility Guidelines as a façade mounted WCF.

Figure 1: Photo-simulation of proposed antennas on the south face of roof penthouse

Figure 2: Photo-simulation of FRP enclosure on east face of roof penthouse

WCFs are permitted in all zones citywide with the appropriate permit process. Council Policy 600-43 assigns preference levels to WCFs proposed on different land uses, with Preference 1 being the highest and Preference 4 the lowest. The most preferred locations being Preference 1, which are generally non-residential uses/zones and are permitted ministerially and the least preferred locations are residential uses in residential zones and are Preference 4, requiring a Process Four, CUP. This Project is located in a residential zone, on a residential development which is a Preference 4, Process Four CUP.

In this case, four panel antennas will be screened behind four FRP antenna screen boxes on the east and four panel antennas on the south face of the penthouse. These concealment types will be painted and textured to match the existing condominium complex façade they are attached to. The associated equipment cabinets are to be located on the upper rooftop. As designed, the Project complies with the WCF regulations, by integrating the Project into the condominium complex, thereby reducing any potential visual impacts.