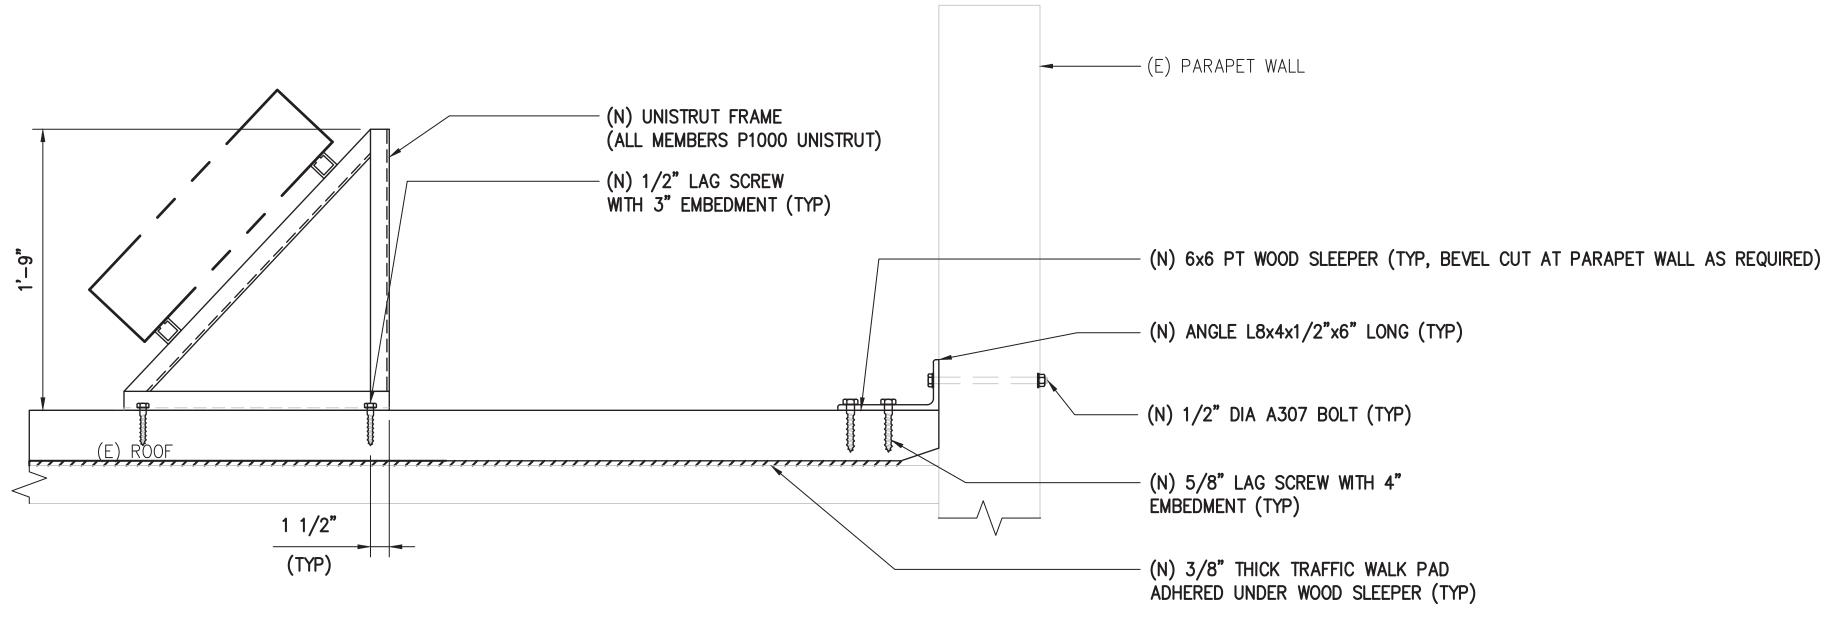

### **Project Description:**

The Project proposes the continued operation of a WCF utilized by Verizon. Land uses surrounding the Project site include a mix of commercial and residential to the west, residential to the north, open space to the east, and Balboa Park is to the south (Attachments 1, 2, 3). The WCF will consist of eight (8) panel antennas within two sectors mounted on the rooftop penthouse west and south wall with Fiberglass Reinforced Panel (FRP) screen box. FRP boxes will be painted and textured to match the existing building. The equipment area of 332 square-feet will continue to be located on the building's upper roof (Figures 1 and 2). The Project complies with the Wireless Communication Facility Guidelines as a façade mounted WCF.

- a. A WCF consisting of eight (8) antennas and four (4) Remote Radio Units (RRUs), to be mounted on the outside wall of an existing condominium complex and enclosed behind Fiberglass Reinforced Plastic (FRP) screen boxes painted and textured to match the existing building;
- b. Associated 332-square-feet equipment area located on the upper roof;
- c. Public and private accessory improvements determined by the Development Services Department to be consistent with the land use and development standards for this site in accordance with the adopted community plan, the California Environmental Quality Act [CEQA] and the CEQA Guidelines, the City Engineer's requirements, zoning regulations, conditions of this Permit, and any other applicable regulations of the SDMC.