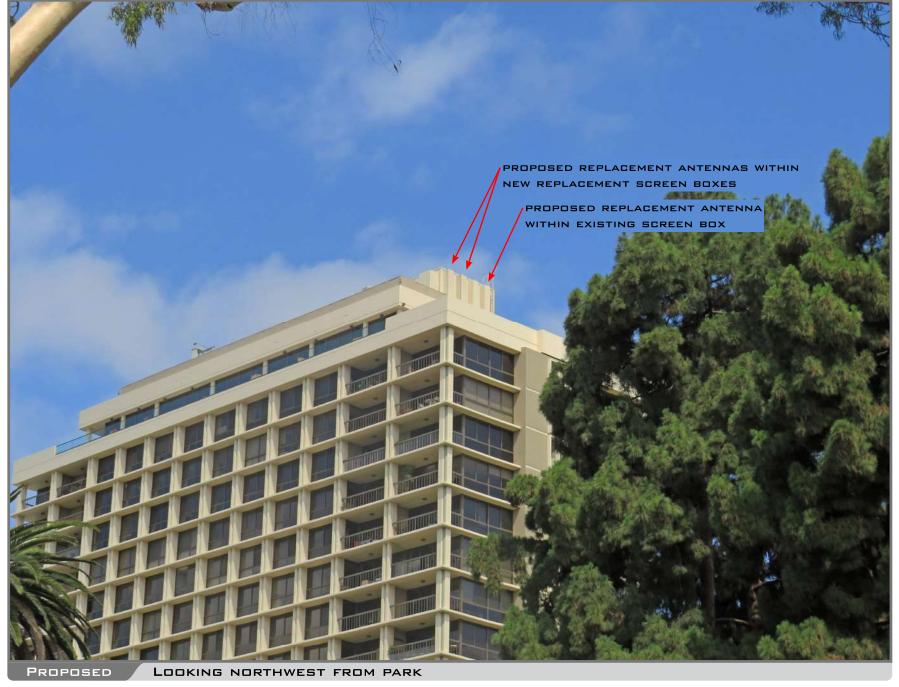

### **Project Description:**

The Project proposes the continued operation of a WCF utilized by Verizon. Land uses surrounding the Project site include a mix of commercial and residential to the west, residential to the north, open space to the east, and Balboa Park is to the south (Attachments 1, 2, 3). The WCF will consist of eight (8) panel antennas within two sectors mounted on the rooftop penthouse west and south wall with Fiberglass Reinforced Panel (FRP) screen box. FRP boxes will be painted and textured to match the existing building. The equipment area of 332 square-feet will continue to be located on the building's upper roof (Figures 1 and 2). The Project complies with the Wireless Communication Facility Guidelines as a façade mounted WCF.

Figure 1: Photo-simulation of proposed antennas on the south face of roof penthouse

Figure 2: Photo-simulation of FRP enclosure on east face of roof penthouse

WCFs are permitted in all zones citywide with the appropriate permit process. Council Policy 600-43 assigns preference levels to WCFs proposed on different land uses, with Preference 1 being the highest and Preference 4 the lowest. The most preferred locations being Preference 1, which are generally non-residential uses/zones and are permitted ministerially and the least preferred locations are residential uses in residential zones and are Preference 4, requiring a Process Four, CUP. This Project is located in a residential zone, on a residential development which is a Preference 4, Process Four CUP.

In this case, four panel antennas will be screened behind four FRP antenna screen boxes on the east and four panel antennas on the south face of the penthouse. These concealment types will be painted and textured to match the existing condominium complex façade they are attached to. The associated equipment cabinets are to be located on the upper rooftop. As designed, the Project complies with the WCF regulations, by integrating the Project into the condominium complex, thereby reducing any potential visual impacts.