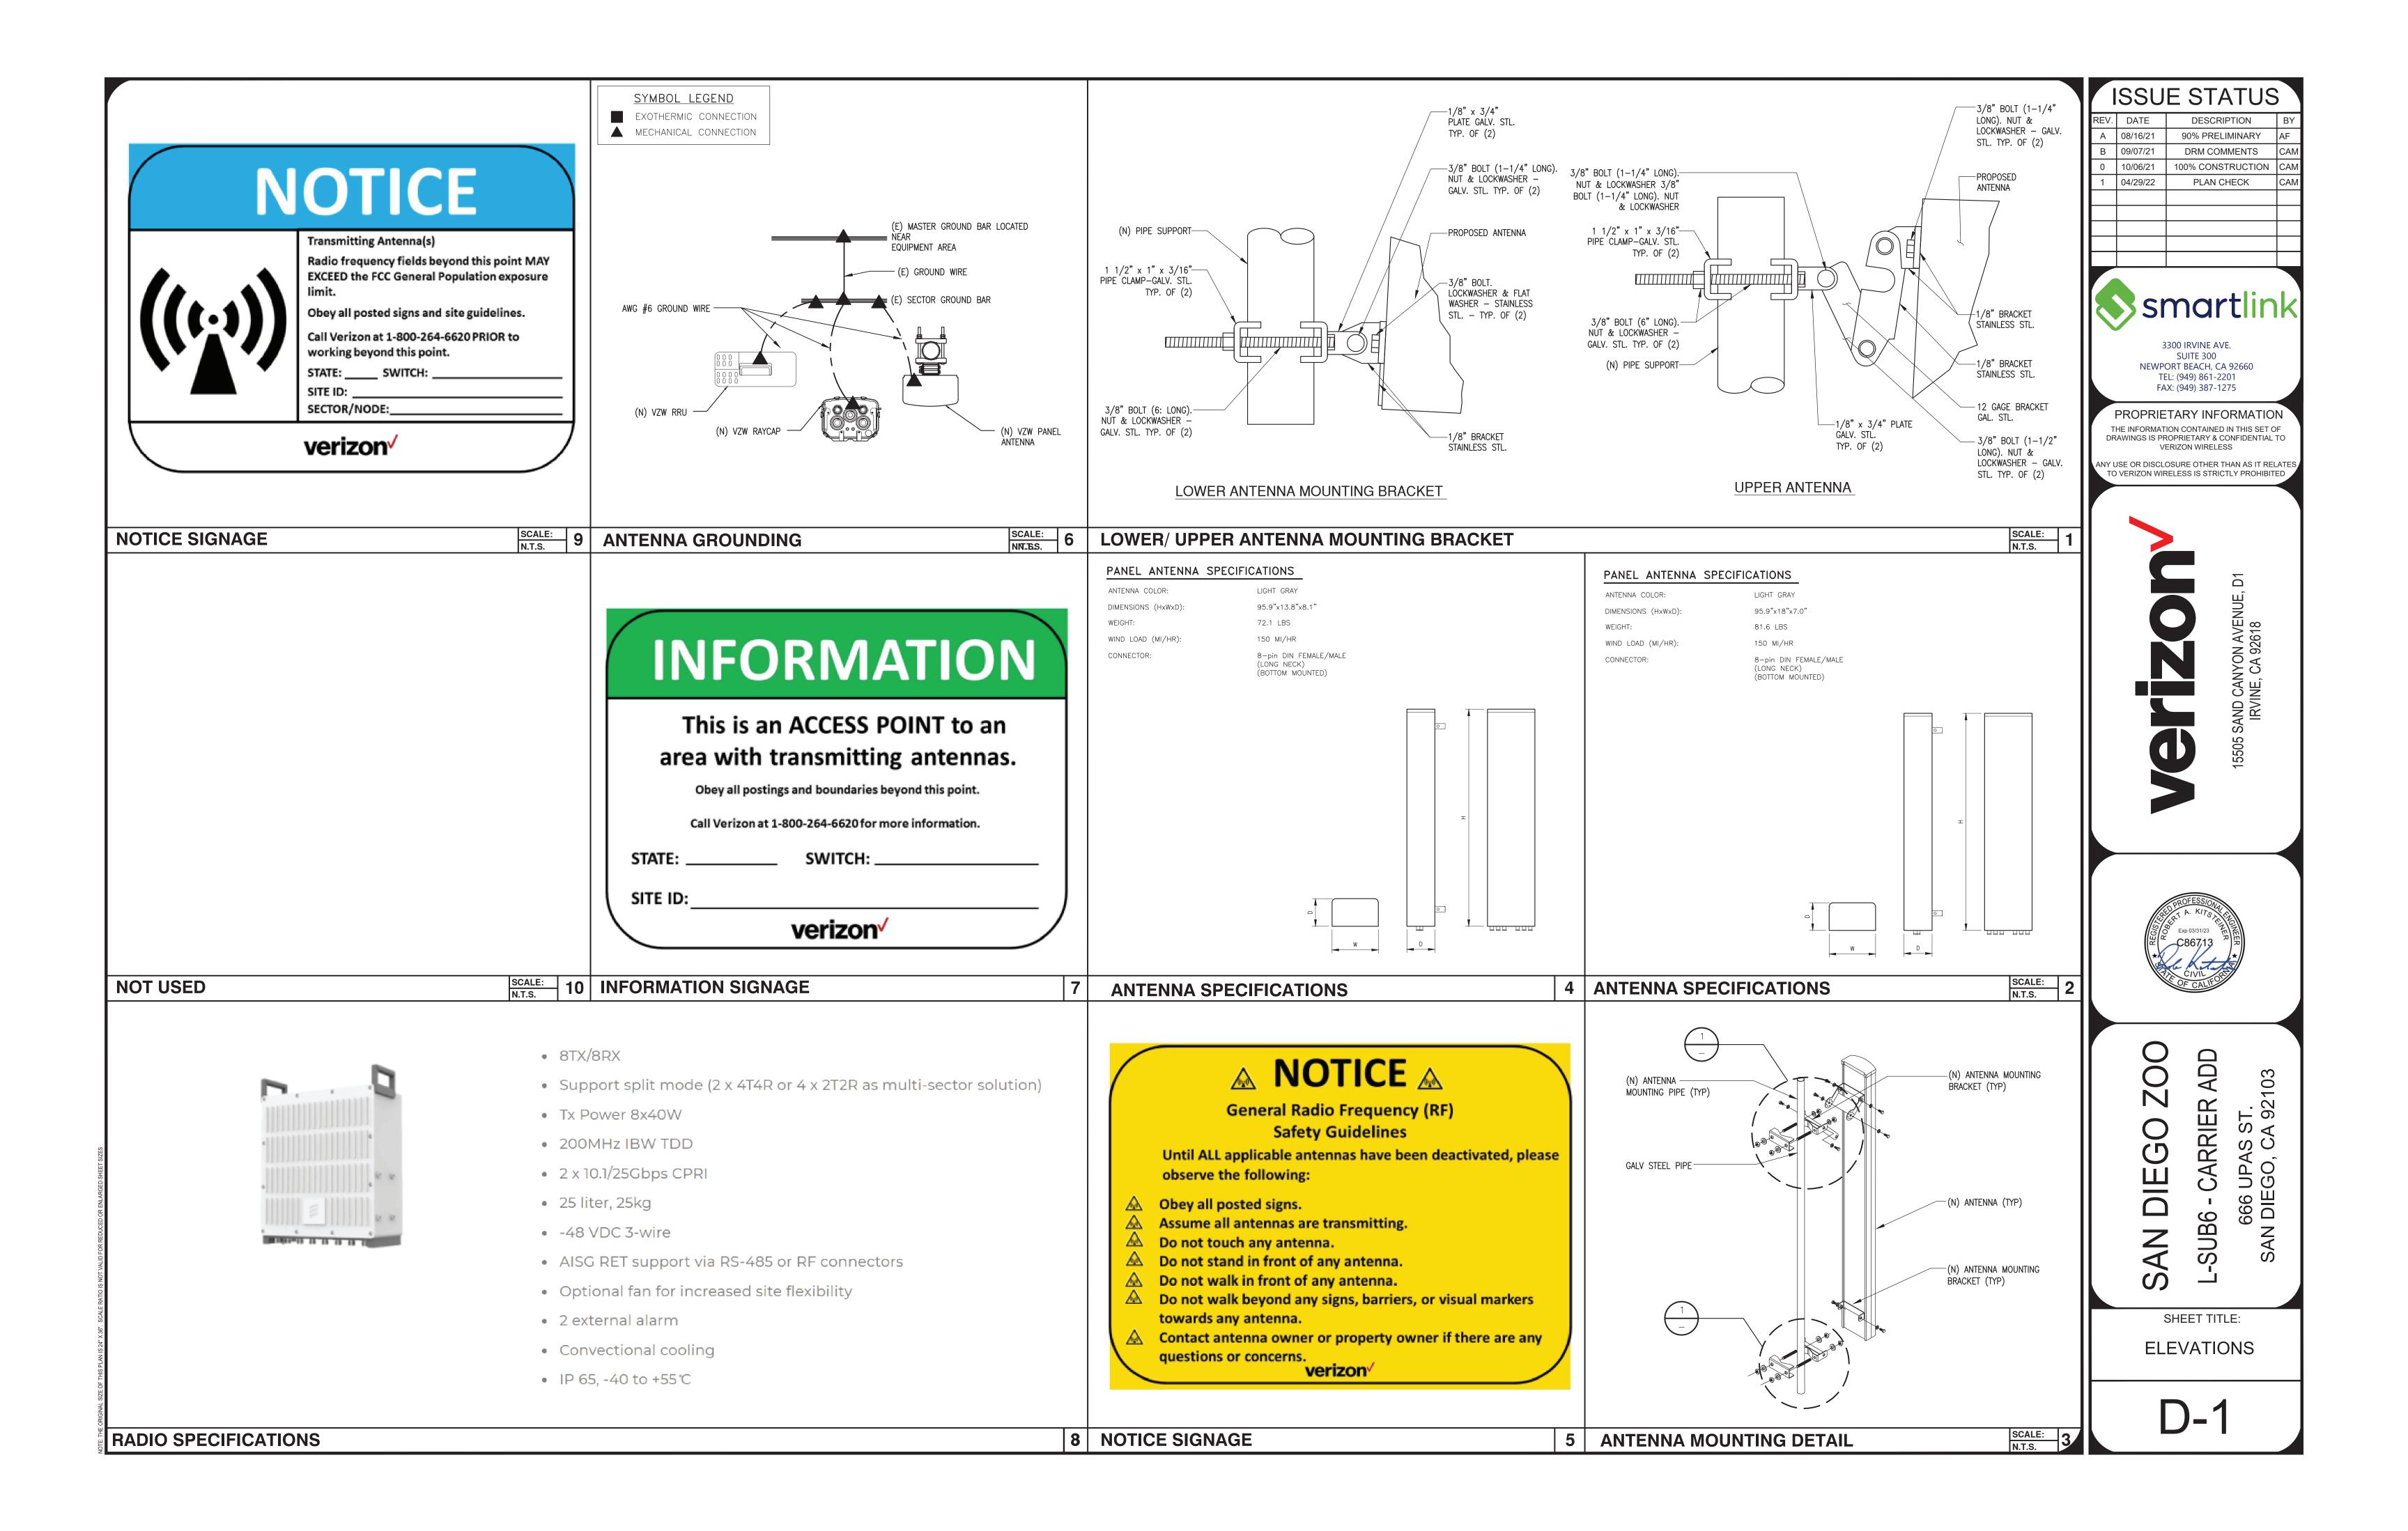

### **Project Description:**

The Project proposes the continued operation of a WCF utilized by Verizon. Land uses surrounding the Project site include a mix of commercial and residential to the west, residential to the north, open space to the east, and Balboa Park is to the south (Attachments 1, 2, 3). The WCF will consist of eight (8) panel antennas within two sectors mounted on the rooftop penthouse west and south wall with Fiberglass Reinforced Panel (FRP) screen box. FRP boxes will be painted and textured to match the existing building. The equipment area of 332 square-feet will continue to be located on the building's upper roof (Figures 1 and 2). The Project complies with the Wireless Communication Facility Guidelines as a façade mounted WCF.

In this case, four panel antennas will be screened behind four FRP antenna screen boxes on the east and four panel antennas on the south face of the penthouse. These concealment types will be painted and textured to match the existing condominium complex façade they are attached to. The associated equipment cabinets are to be located on the upper rooftop. As designed, the Project complies with the WCF regulations, by integrating the Project into the condominium complex, thereby reducing any potential visual impacts.

### a. The proposed development will not adversely affect the applicable land use plan."

The Verizon San Diego Zoo (Project) proposes the continued use of a Wireless Communication Facility (WCF) by Verizon. The existing WCF will consist of modifications to the project and comprises eight (8) antennas to be mounted on the outside wall of an existing condominium complex and enclosed behind Fiberglass Reinforced Plastic (FRP) screen boxes, painted and textured to match the existing building. There will be four antennas on the eastern wall of the penthouse and four antennas on the southern wall.

## c. The proposed development will comply with the regulations of the Land Development Code including any allowable deviations pursuant Land Development Code.

The existing WCF will consist of modifications to the project and comprises eight (8) antennas to be mounted on the outside wall of an existing condominium complex and enclosed behind Fiberglass Reinforced Plastic (FRP) screen boxes, painted and textured to match the existing building. The project does not contain any deviations from the Land Development Code. Per SDMC Section 141.0420(e)(3), if the project contains an equipment enclosure that is greater than 250-square-feet, then an NDP is required. The equipment area is 332 -square-feet, located on the upper roof.

- a. A WCF consisting of eight (8) antennas and four (4) Remote Radio Units (RRUs), to be mounted on the outside wall of an existing condominium complex and enclosed behind Fiberglass Reinforced Plastic (FRP) screen boxes painted and textured to match the existing building;
- b. Associated 332-square-feet equipment area located on the upper roof;
- c. Public and private accessory improvements determined by the Development Services Department to be consistent with the land use and development standards for this site in accordance with the adopted community plan, the California Environmental Quality Act [CEQA] and the CEQA Guidelines, the City Engineer's requirements, zoning regulations, conditions of this Permit, and any other applicable regulations of the SDMC.