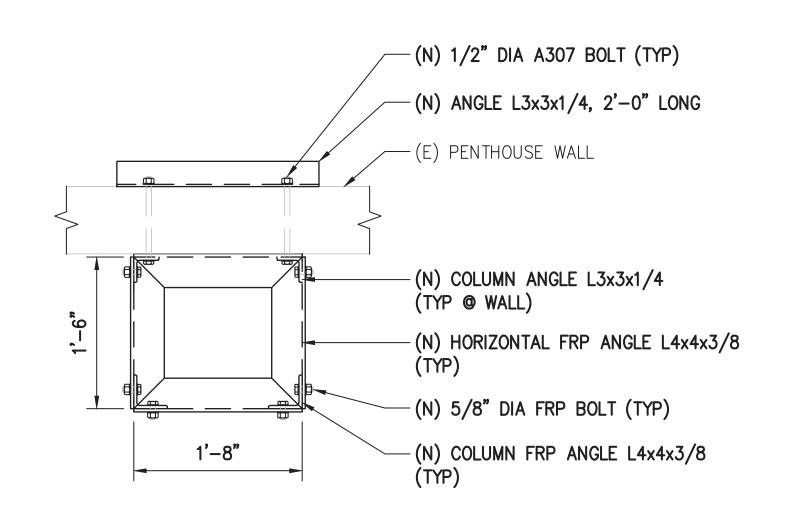

### **Project Description:**

The Project proposes the continued operation of a WCF utilized by Verizon. Land uses surrounding the Project site include a mix of commercial and residential to the west, residential to the north, open space to the east, and Balboa Park is to the south (Attachments 1, 2, 3). The WCF will consist of eight (8) panel antennas within two sectors mounted on the rooftop penthouse west and south wall with Fiberglass Reinforced Panel (FRP) screen box. FRP boxes will be painted and textured to match the existing building. The equipment area of 332 square-feet will continue to be located on the building's upper roof (Figures 1 and 2). The Project complies with the Wireless Communication Facility Guidelines as a façade mounted WCF.

In this case, four panel antennas will be screened behind four FRP antenna screen boxes on the east and four panel antennas on the south face of the penthouse. These concealment types will be painted and textured to match the existing condominium complex façade they are attached to. The associated equipment cabinets are to be located on the upper rooftop. As designed, the Project complies with the WCF regulations, by integrating the Project into the condominium complex, thereby reducing any potential visual impacts.

### a. The proposed development will not adversely affect the applicable land use plan."

The Verizon San Diego Zoo (Project) proposes the continued use of a Wireless Communication Facility (WCF) by Verizon. The existing WCF will consist of modifications to the project and comprises eight (8) antennas to be mounted on the outside wall of an existing condominium complex and enclosed behind Fiberglass Reinforced Plastic (FRP) screen boxes, painted and textured to match the existing building. There will be four antennas on the eastern wall of the penthouse and four antennas on the southern wall.

## c. The proposed development will comply with the regulations of the Land Development Code including any allowable deviations pursuant Land Development Code.

The existing WCF will consist of modifications to the project and comprises eight (8) antennas to be mounted on the outside wall of an existing condominium complex and enclosed behind Fiberglass Reinforced Plastic (FRP) screen boxes, painted and textured to match the existing building. The project does not contain any deviations from the Land Development Code. Per SDMC Section 141.0420(e)(3), if the project contains an equipment enclosure that is greater than 250-square-feet, then an NDP is required. The equipment area is 332 -square-feet, located on the upper roof.

- a. A WCF consisting of eight (8) antennas and four (4) Remote Radio Units (RRUs), to be mounted on the outside wall of an existing condominium complex and enclosed behind Fiberglass Reinforced Plastic (FRP) screen boxes painted and textured to match the existing building;
- b. Associated 332-square-feet equipment area located on the upper roof;
- c. Public and private accessory improvements determined by the Development Services Department to be consistent with the land use and development standards for this site in accordance with the adopted community plan, the California Environmental Quality Act [CEQA] and the CEQA Guidelines, the City Engineer's requirements, zoning regulations, conditions of this Permit, and any other applicable regulations of the SDMC.