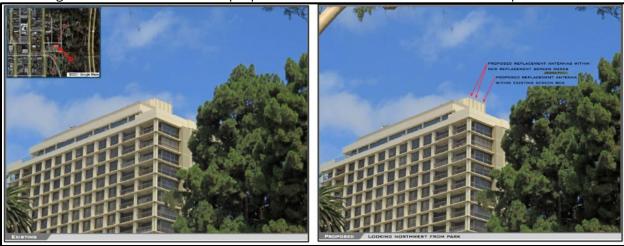

### **Project Description:**

The Project proposes the continued operation of a WCF utilized by Verizon. Land uses surrounding the Project site include a mix of commercial and residential to the west, residential to the north, open space to the east, and Balboa Park is to the south (Attachments 1, 2, 3). The WCF will consist of eight (8) panel antennas within two sectors mounted on the rooftop penthouse west and south wall with Fiberglass Reinforced Panel (FRP) screen box. FRP boxes will be painted and textured to match the existing building. The equipment area of 332 square-feet will continue to be located on the building's upper roof (Figures 1 and 2). The Project complies with the Wireless Communication Facility Guidelines as a façade mounted WCF.

Figure 1: Photo-simulation of proposed antennas on the south face of roof penthouse

Figure 2: Photo-simulation of FRP enclosure on east face of roof penthouse

WCFs are permitted in all zones citywide with the appropriate permit process. Council Policy 600-43 assigns preference levels to WCFs proposed on different land uses, with Preference 1 being the highest and Preference 4 the lowest. The most preferred locations being Preference 1, which are generally non-residential uses/zones and are permitted ministerially and the least preferred locations are residential uses in residential zones and are Preference 4, requiring a Process Four, CUP. This Project is located in a residential zone, on a residential development which is a Preference 4, Process Four CUP.