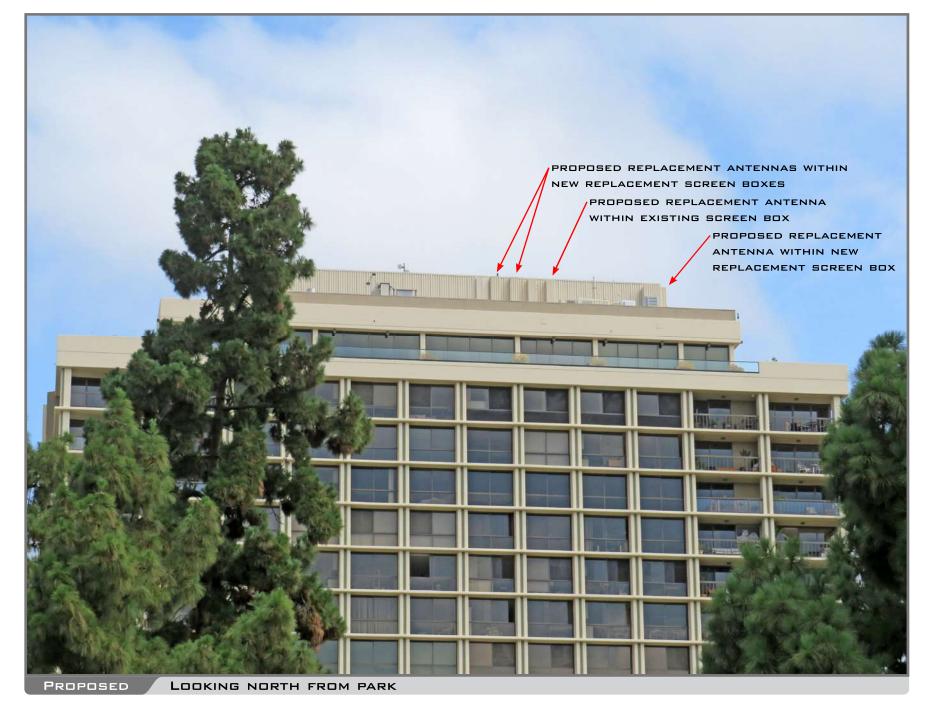

### **Project Description:**

The Project proposes the continued operation of a WCF utilized by Verizon. Land uses surrounding the Project site include a mix of commercial and residential to the west, residential to the north, open space to the east, and Balboa Park is to the south (Attachments 1, 2, 3). The WCF will consist of eight (8) panel antennas within two sectors mounted on the rooftop penthouse west and south wall with Fiberglass Reinforced Panel (FRP) screen box. FRP boxes will be painted and textured to match the existing building. The equipment area of 332 square-feet will continue to be located on the building's upper roof (Figures 1 and 2). The Project complies with the Wireless Communication Facility Guidelines as a façade mounted WCF.

Figure 1: Photo-simulation of proposed antennas on the south face of roof penthouse

Figure 2: Photo-simulation of FRP enclosure on east face of roof penthouse

WCFs are permitted in all zones citywide with the appropriate permit process. Council Policy 600-43 assigns preference levels to WCFs proposed on different land uses, with Preference 1 being the highest and Preference 4 the lowest. The most preferred locations being Preference 1, which are generally non-residential uses/zones and are permitted ministerially and the least preferred locations are residential uses in residential zones and are Preference 4, requiring a Process Four, CUP. This Project is located in a residential zone, on a residential development which is a Preference 4, Process Four CUP.

In this case, four panel antennas will be screened behind four FRP antenna screen boxes on the east and four panel antennas on the south face of the penthouse. These concealment types will be painted and textured to match the existing condominium complex façade they are attached to. The associated equipment cabinets are to be located on the upper rooftop. As designed, the Project complies with the WCF regulations, by integrating the Project into the condominium complex, thereby reducing any potential visual impacts.