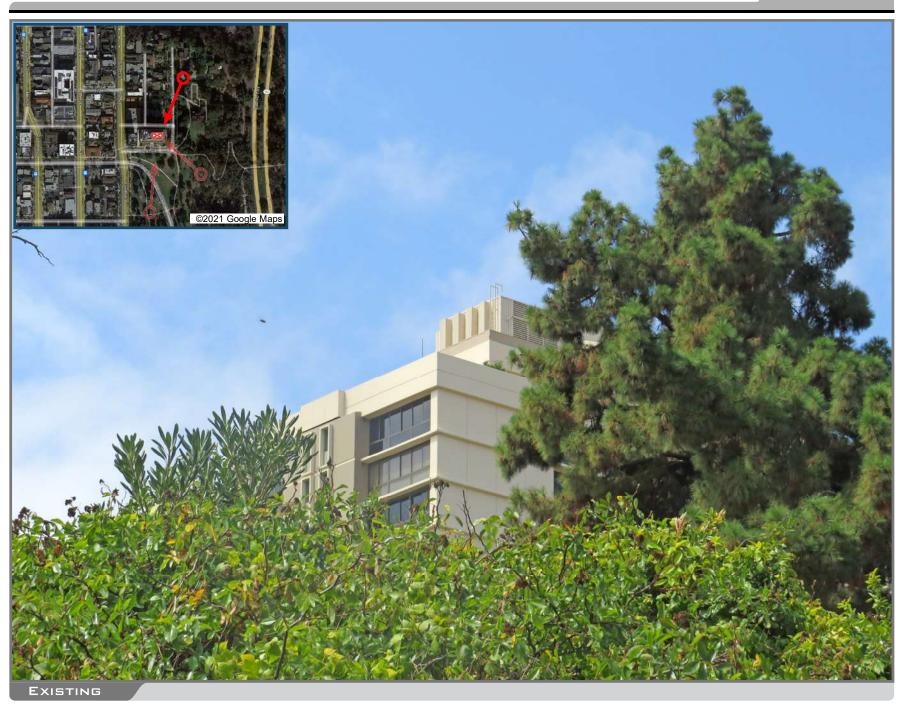

### **Project Description:**

The Project proposes the continued operation of a WCF utilized by Verizon. Land uses surrounding the Project site include a mix of commercial and residential to the west, residential to the north, open space to the east, and Balboa Park is to the south (Attachments 1, 2, 3). The WCF will consist of eight (8) panel antennas within two sectors mounted on the rooftop penthouse west and south wall with Fiberglass Reinforced Panel (FRP) screen box. FRP boxes will be painted and textured to match the existing building. The equipment area of 332 square-feet will continue to be located on the building's upper roof (Figures 1 and 2). The Project complies with the Wireless Communication Facility Guidelines as a façade mounted WCF.

Figure 1: Photo-simulation of proposed antennas on the south face of roof penthouse

Figure 2: Photo-simulation of FRP enclosure on east face of roof penthouse

WCFs are permitted in all zones citywide with the appropriate permit process. Council Policy 600-43 assigns preference levels to WCFs proposed on different land uses, with Preference 1 being the highest and Preference 4 the lowest. The most preferred locations being Preference 1, which are generally non-residential uses/zones and are permitted ministerially and the least preferred locations are residential uses in residential zones and are Preference 4, requiring a Process Four, CUP. This Project is located in a residential zone, on a residential development which is a Preference 4, Process Four CUP.