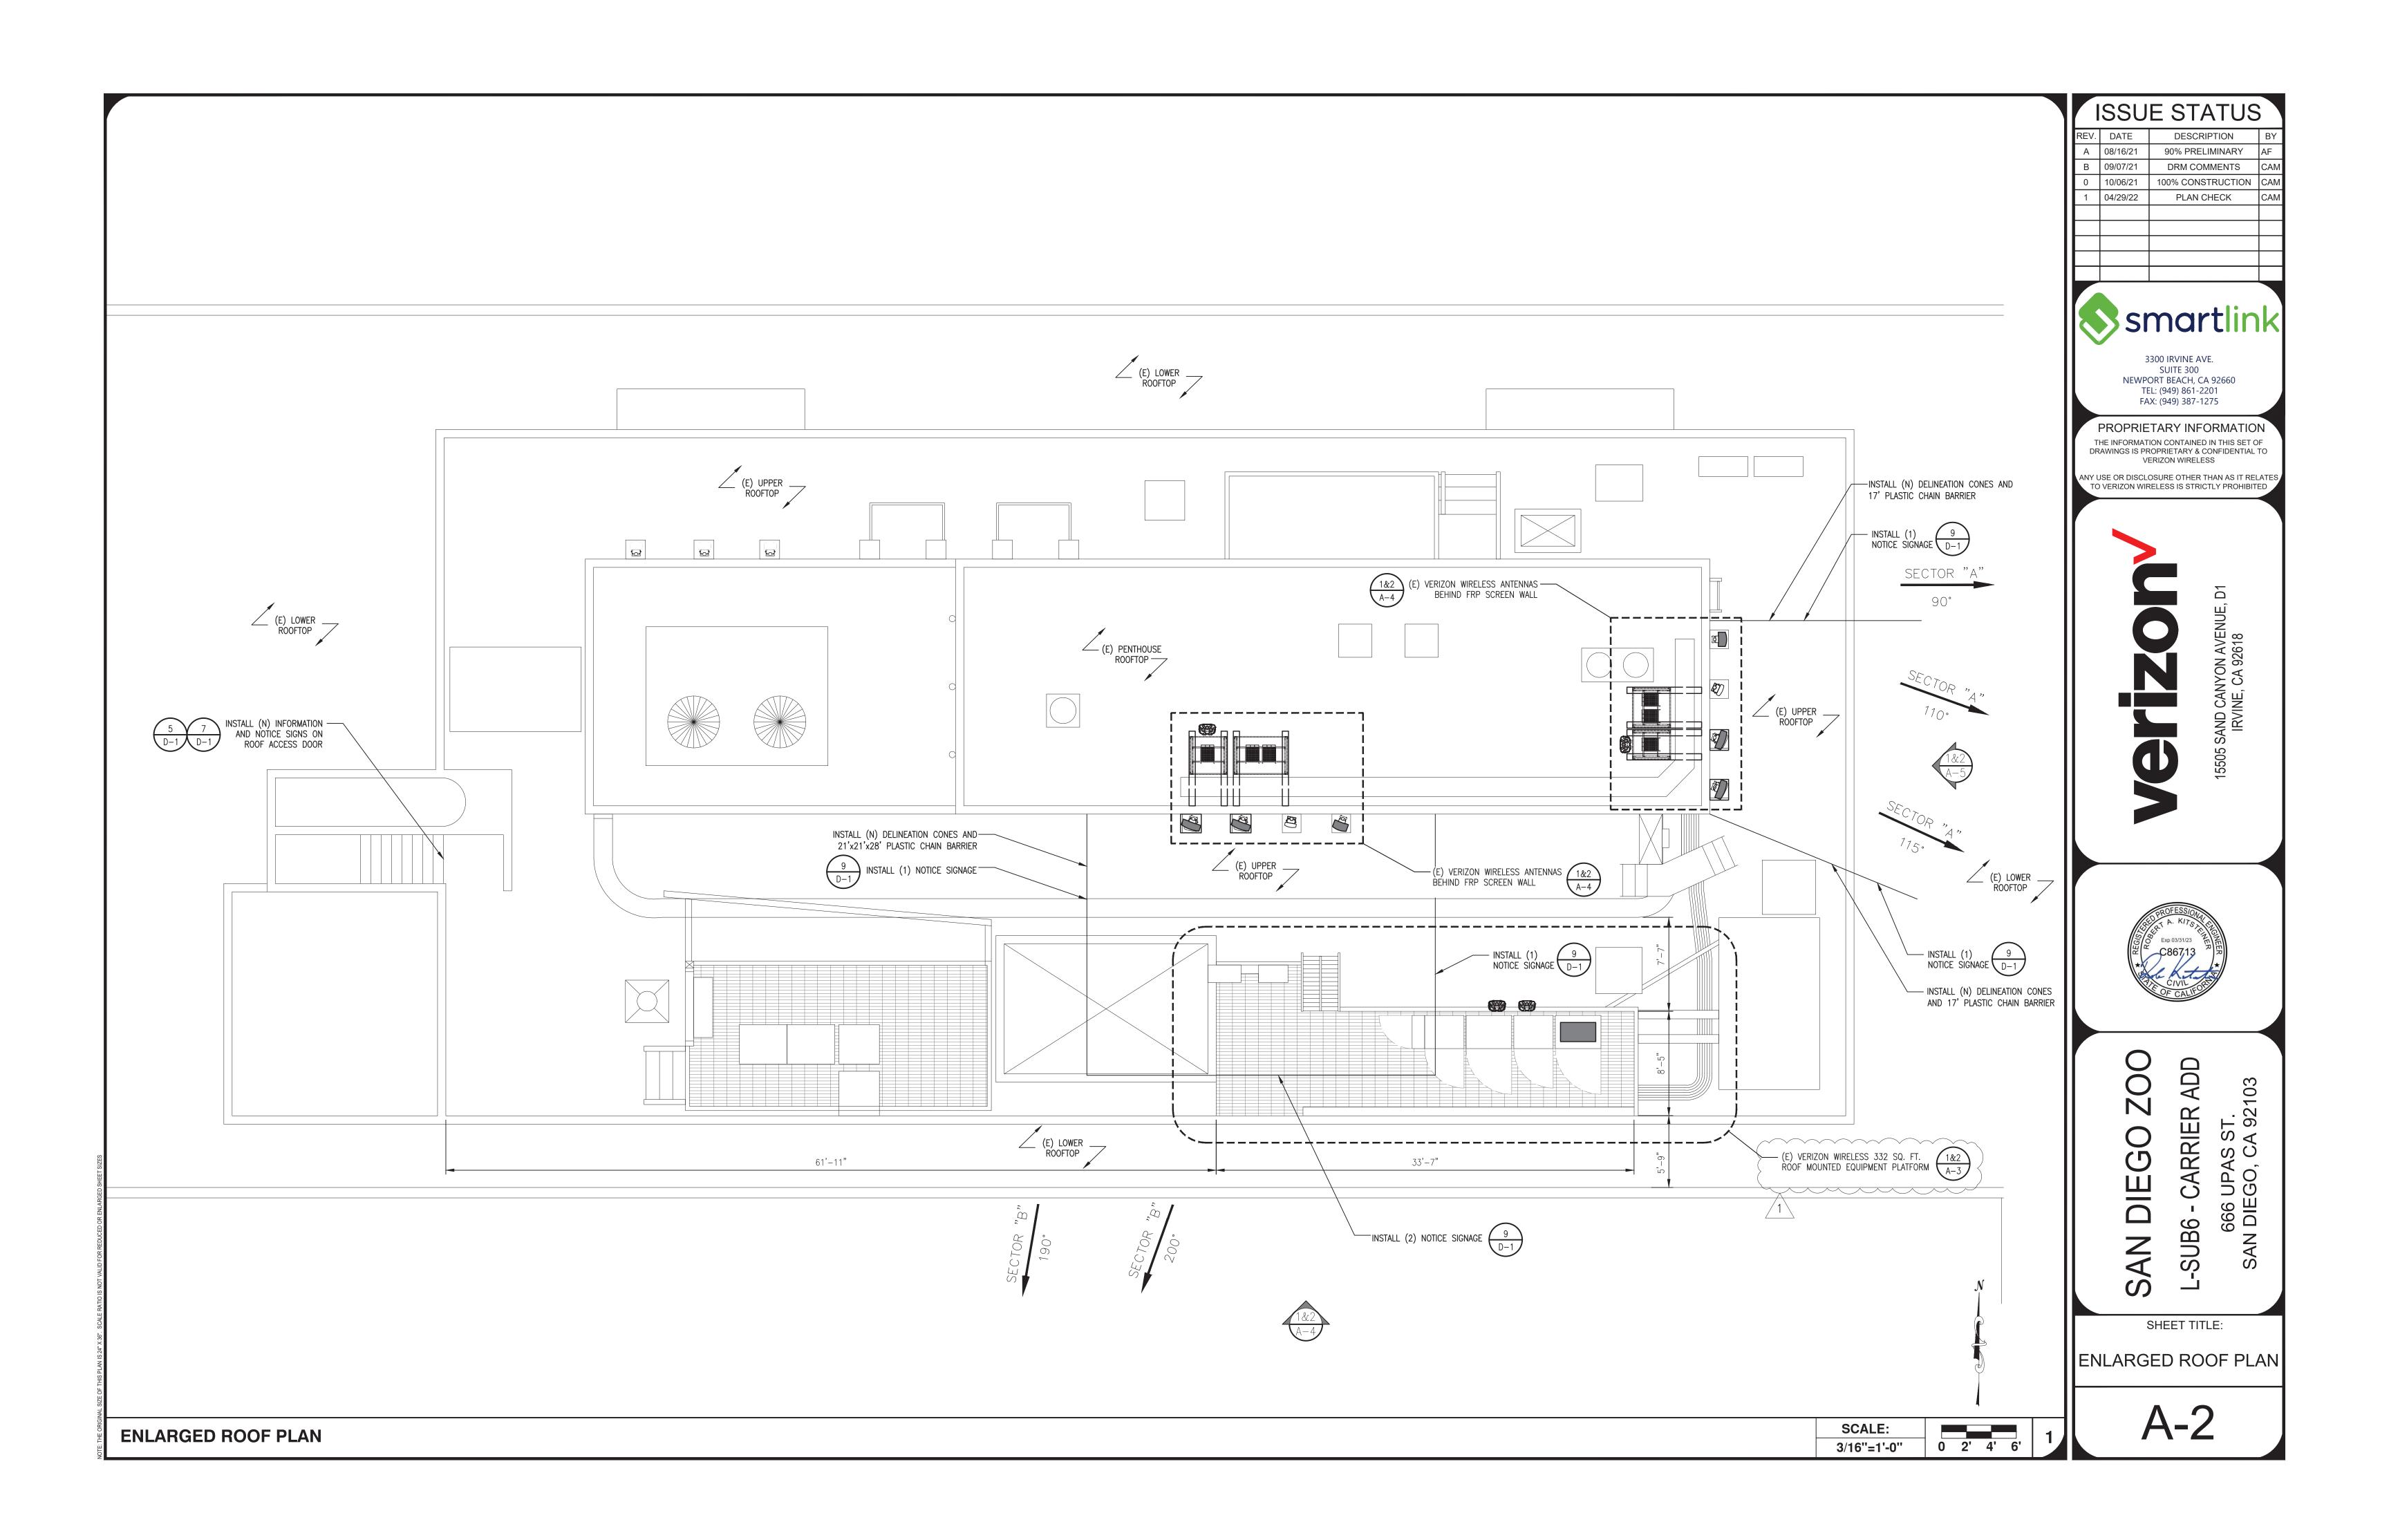

### **Project Description:**

The Project proposes the continued operation of a WCF utilized by Verizon. Land uses surrounding the Project site include a mix of commercial and residential to the west, residential to the north, open space to the east, and Balboa Park is to the south (Attachments 1, 2, 3). The WCF will consist of eight (8) panel antennas within two sectors mounted on the rooftop penthouse west and south wall with Fiberglass Reinforced Panel (FRP) screen box. FRP boxes will be painted and textured to match the existing building. The equipment area of 332 square-feet will continue to be located on the building's upper roof (Figures 1 and 2). The Project complies with the Wireless Communication Facility Guidelines as a façade mounted WCF.

In this case, four panel antennas will be screened behind four FRP antenna screen boxes on the east and four panel antennas on the south face of the penthouse. These concealment types will be painted and textured to match the existing condominium complex façade they are attached to. The associated equipment cabinets are to be located on the upper rooftop. As designed, the Project complies with the WCF regulations, by integrating the Project into the condominium complex, thereby reducing any potential visual impacts.

### a. The proposed development will not adversely affect the applicable land use plan."

The Verizon San Diego Zoo (Project) proposes the continued use of a Wireless Communication Facility (WCF) by Verizon. The existing WCF will consist of modifications to the project and comprises eight (8) antennas to be mounted on the outside wall of an existing condominium complex and enclosed behind Fiberglass Reinforced Plastic (FRP) screen boxes, painted and textured to match the existing building. There will be four antennas on the eastern wall of the penthouse and four antennas on the southern wall.

## c. The proposed development will comply with the regulations of the Land Development Code including any allowable deviations pursuant Land Development Code.

The existing WCF will consist of modifications to the project and comprises eight (8) antennas to be mounted on the outside wall of an existing condominium complex and enclosed behind Fiberglass Reinforced Plastic (FRP) screen boxes, painted and textured to match the existing building. The project does not contain any deviations from the Land Development Code. Per SDMC Section 141.0420(e)(3), if the project contains an equipment enclosure that is greater than 250-square-feet, then an NDP is required. The equipment area is 332 -square-feet, located on the upper roof.

- a. A WCF consisting of eight (8) antennas and four (4) Remote Radio Units (RRUs), to be mounted on the outside wall of an existing condominium complex and enclosed behind Fiberglass Reinforced Plastic (FRP) screen boxes painted and textured to match the existing building;
- b. Associated 332-square-feet equipment area located on the upper roof;
- c. Public and private accessory improvements determined by the Development Services Department to be consistent with the land use and development standards for this site in accordance with the adopted community plan, the California Environmental Quality Act [CEQA] and the CEQA Guidelines, the City Engineer's requirements, zoning regulations, conditions of this Permit, and any other applicable regulations of the SDMC.