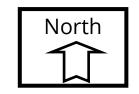

### **Project-Related Issues:**

The existing WCF provides critical voice and data service throughout the surrounding area. Continued operation of this site is necessary to maintain the existing levels of service to the area for Verizon. The site is an integral part of telecommunication networks, as the site's operation is closely coordinated with other sites in the area. Coverage maps demonstrate the existing coverage provided on the property and the predicted loss of coverage without the continuing of the WCF. A degradation of the existing service could have a significant impact on customers and essential emergency communication services. The proposed WCF will include FRP screen boxes painted and textured to match the existing building design to implement the intent of the WCF ordinance which is to integrate and camouflage WCFs within the existing environment. SDMC Section 141.0420(e)(3) requires an NDP for equipment larger than 250 square-feet. An NDP is processed as part of this permit to address the equipment area that measures 332 square-feet located on the upper roof equipment platform.

The existing WCF provides critical voice and data service throughout the surrounding area. Continued operation of this site is necessary to maintain the existing levels of service to the area for Verizon. The site is an integral part of telecommunication networks, as the site's operation is closely coordinated with other sites in the area. Coverage maps demonstrate the existing coverage provided on the property and the predicted loss of coverage without the continuing of the WCF. A degradation of the existing service could have a significant impact on customers and essential emergency communication services.

The existing WCF provides critical voice and data service throughout the surrounding area. Continued operation of this site is necessary to maintain the existing levels of service to the area for Verizon. The site is an integral part of telecommunication networks, as the site's operation is closely coordinated with other sites in the area. Coverage maps demonstrate the existing coverage provided on the property and the predicted loss of coverage without the project. A degradation of the existing service could have a significant impact on customers and essential emergency communication services.