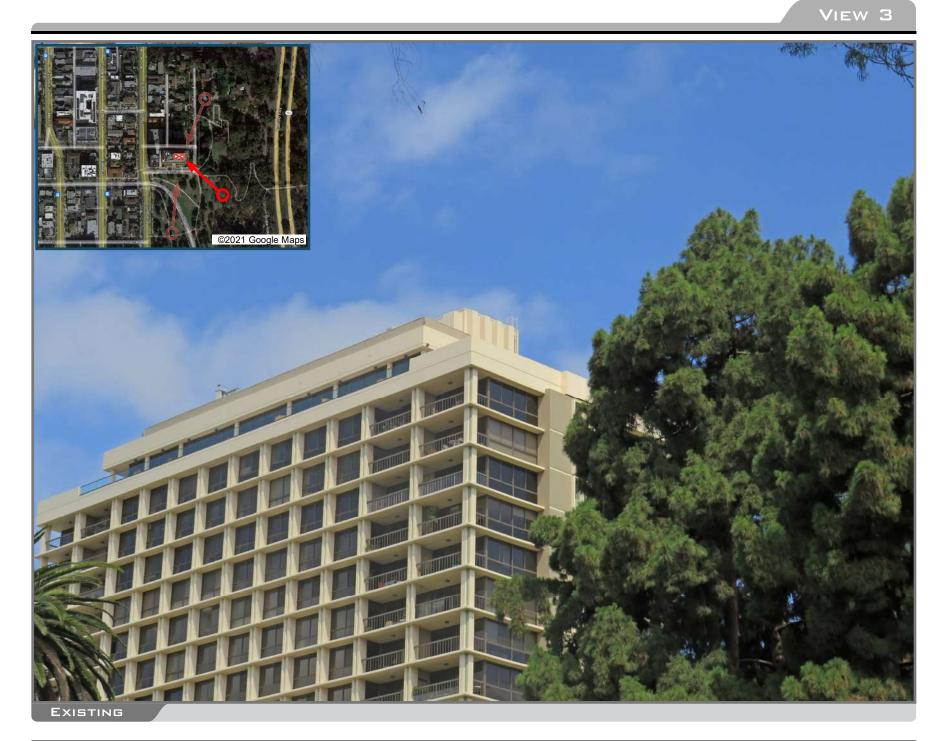

### **Project Description:**

The Project proposes the continued operation of a WCF utilized by Verizon. Land uses surrounding the Project site include a mix of commercial and residential to the west, residential to the north, open space to the east, and Balboa Park is to the south (Attachments 1, 2, 3). The WCF will consist of eight (8) panel antennas within two sectors mounted on the rooftop penthouse west and south wall with Fiberglass Reinforced Panel (FRP) screen box. FRP boxes will be painted and textured to match the existing building. The equipment area of 332 square-feet will continue to be located on the building's upper roof (Figures 1 and 2). The Project complies with the Wireless Communication Facility Guidelines as a façade mounted WCF.

Figure 1: Photo-simulation of proposed antennas on the south face of roof penthouse

Figure 2: Photo-simulation of FRP enclosure on east face of roof penthouse

WCFs are permitted in all zones citywide with the appropriate permit process. Council Policy 600-43 assigns preference levels to WCFs proposed on different land uses, with Preference 1 being the highest and Preference 4 the lowest. The most preferred locations being Preference 1, which are generally non-residential uses/zones and are permitted ministerially and the least preferred locations are residential uses in residential zones and are Preference 4, requiring a Process Four, CUP. This Project is located in a residential zone, on a residential development which is a Preference 4, Process Four CUP.

The current site location is the tallest existing structure in the surrounding area. The surrounding properties in north and west directions are mostly residential and some commercial, and open space and parks to the south and west. In order to make up for the loss in height, a wireless facility at one of these locations would require a new standalone tower, whose height would far exceed the height of any existing structures in the area. The relocation of an existing wireless facility could have