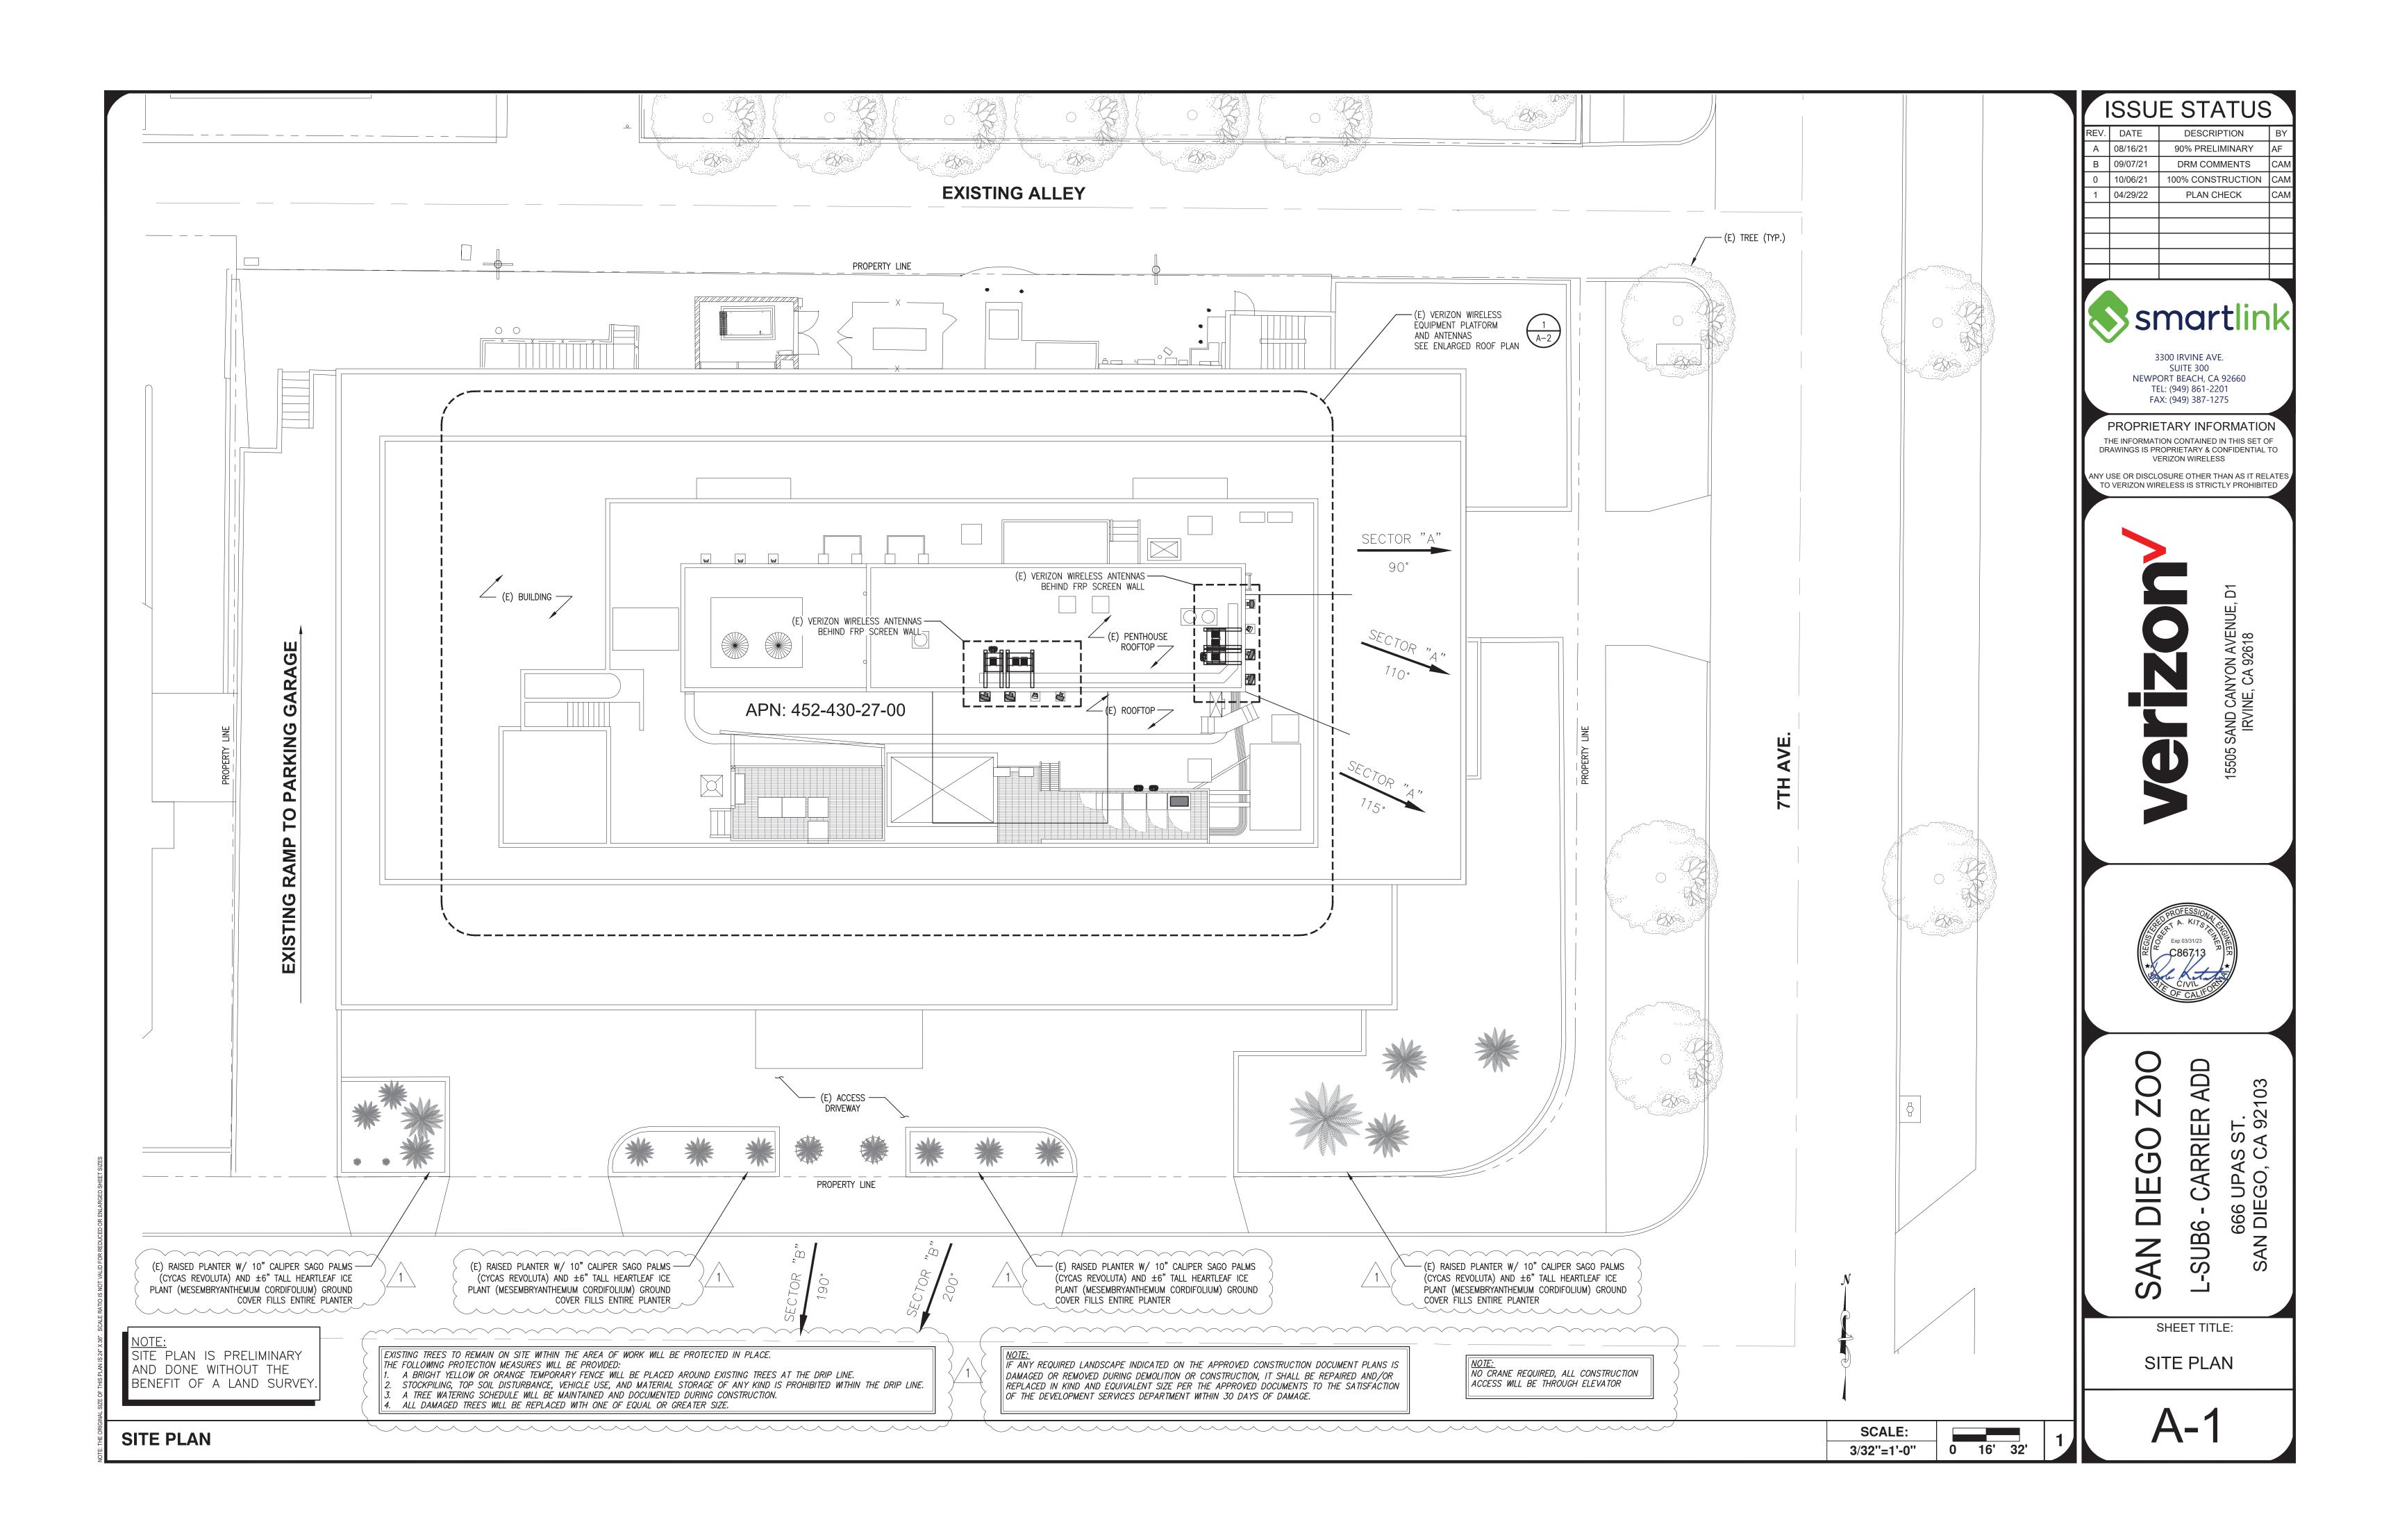

### **Project Description:**

The Project proposes the continued operation of a WCF utilized by Verizon. Land uses surrounding the Project site include a mix of commercial and residential to the west, residential to the north, open space to the east, and Balboa Park is to the south (Attachments 1, 2, 3). The WCF will consist of eight (8) panel antennas within two sectors mounted on the rooftop penthouse west and south wall with Fiberglass Reinforced Panel (FRP) screen box. FRP boxes will be painted and textured to match the existing building. The equipment area of 332 square-feet will continue to be located on the building's upper roof (Figures 1 and 2). The Project complies with the Wireless Communication Facility Guidelines as a façade mounted WCF.

Figure 1: Photo-simulation of proposed antennas on the south face of roof penthouse

Figure 2: Photo-simulation of FRP enclosure on east face of roof penthouse

WCFs are permitted in all zones citywide with the appropriate permit process. Council Policy 600-43 assigns preference levels to WCFs proposed on different land uses, with Preference 1 being the highest and Preference 4 the lowest. The most preferred locations being Preference 1, which are generally non-residential uses/zones and are permitted ministerially and the least preferred locations are residential uses in residential zones and are Preference 4, requiring a Process Four, CUP. This Project is located in a residential zone, on a residential development which is a Preference 4, Process Four CUP.

In this case, four panel antennas will be screened behind four FRP antenna screen boxes on the east and four panel antennas on the south face of the penthouse. These concealment types will be painted and textured to match the existing condominium complex façade they are attached to. The associated equipment cabinets are to be located on the upper rooftop. As designed, the Project complies with the WCF regulations, by integrating the Project into the condominium complex, thereby reducing any potential visual impacts.

### a. The proposed development will not adversely affect the applicable land use plan."

The Verizon San Diego Zoo (Project) proposes the continued use of a Wireless Communication Facility (WCF) by Verizon. The existing WCF will consist of modifications to the project and comprises eight (8) antennas to be mounted on the outside wall of an existing condominium complex and enclosed behind Fiberglass Reinforced Plastic (FRP) screen boxes, painted and textured to match the existing building. There will be four antennas on the eastern wall of the penthouse and four antennas on the southern wall.

## c. The proposed development will comply with the regulations of the Land Development Code including any allowable deviations pursuant Land Development Code.

The existing WCF will consist of modifications to the project and comprises eight (8) antennas to be mounted on the outside wall of an existing condominium complex and enclosed behind Fiberglass Reinforced Plastic (FRP) screen boxes, painted and textured to match the existing building. The project does not contain any deviations from the Land Development Code. Per SDMC Section 141.0420(e)(3), if the project contains an equipment enclosure that is greater than 250-square-feet, then an NDP is required. The equipment area is 332 -square-feet, located on the upper roof.

- a. A WCF consisting of eight (8) antennas and four (4) Remote Radio Units (RRUs), to be mounted on the outside wall of an existing condominium complex and enclosed behind Fiberglass Reinforced Plastic (FRP) screen boxes painted and textured to match the existing building;
- b. Associated 332-square-feet equipment area located on the upper roof;
- c. Public and private accessory improvements determined by the Development Services Department to be consistent with the land use and development standards for this site in accordance with the adopted community plan, the California Environmental Quality Act [CEQA] and the CEQA Guidelines, the City Engineer's requirements, zoning regulations, conditions of this Permit, and any other applicable regulations of the SDMC.