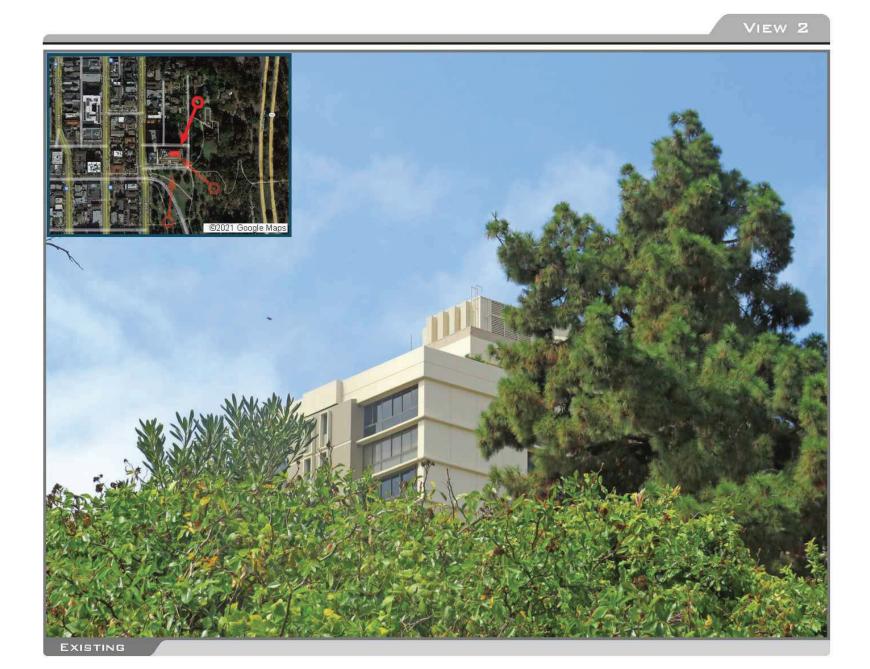

### **Project Description:**

The Project proposes the continued operation of a WCF utilized by Verizon. Land uses surrounding the Project site include a mix of commercial and residential to the west, residential to the north, open space to the east, and Balboa Park is to the south (Attachments 1, 2, 3). The WCF will consist of eight (8) panel antennas within two sectors mounted on the rooftop penthouse west and south wall with Fiberglass Reinforced Panel (FRP) screen box. FRP boxes will be painted and textured to match the existing building. The equipment area of 332 square-feet will continue to be located on the building's upper roof (Figures 1 and 2). The Project complies with the Wireless Communication Facility Guidelines as a façade mounted WCF.

Figure 1: Photo-simulation of proposed antennas on the south face of roof penthouse

Figure 2: Photo-simulation of FRP enclosure on east face of roof penthouse

WCFs are permitted in all zones citywide with the appropriate permit process. Council Policy 600-43 assigns preference levels to WCFs proposed on different land uses, with Preference 1 being the highest and Preference 4 the lowest. The most preferred locations being Preference 1, which are generally non-residential uses/zones and are permitted ministerially and the least preferred locations are residential uses in residential zones and are Preference 4, requiring a Process Four, CUP. This Project is located in a residential zone, on a residential development which is a Preference 4, Process Four CUP.