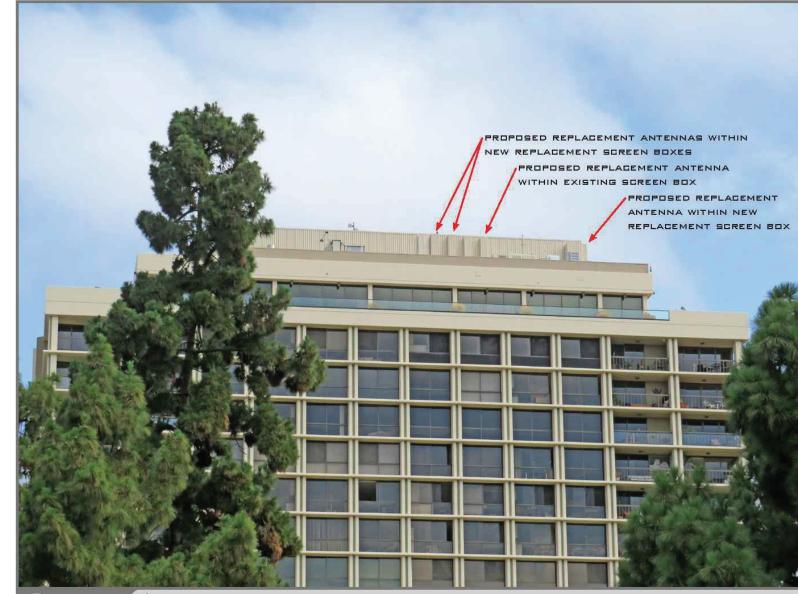

### **Project Description:**

The Project proposes the continued operation of a WCF utilized by Verizon. Land uses surrounding the Project site include a mix of commercial and residential to the west, residential to the north, open space to the east, and Balboa Park is to the south (Attachments 1, 2, 3). The WCF will consist of eight (8) panel antennas within two sectors mounted on the rooftop penthouse west and south wall with Fiberglass Reinforced Panel (FRP) screen box. FRP boxes will be painted and textured to match the existing building. The equipment area of 332 square-feet will continue to be located on the building's upper roof (Figures 1 and 2). The Project complies with the Wireless Communication Facility Guidelines as a façade mounted WCF.

Figure 1: Photo-simulation of proposed antennas on the south face of roof penthouse

Figure 2: Photo-simulation of FRP enclosure on east face of roof penthouse

WCFs are permitted in all zones citywide with the appropriate permit process. Council Policy 600-43 assigns preference levels to WCFs proposed on different land uses, with Preference 1 being the highest and Preference 4 the lowest. The most preferred locations being Preference 1, which are generally non-residential uses/zones and are permitted ministerially and the least preferred locations are residential uses in residential zones and are Preference 4, requiring a Process Four, CUP. This Project is located in a residential zone, on a residential development which is a Preference 4, Process Four CUP.

In this case, four panel antennas will be screened behind four FRP antenna screen boxes on the east and four panel antennas on the south face of the penthouse. These concealment types will be painted and textured to match the existing condominium complex façade they are attached to. The associated equipment cabinets are to be located on the upper rooftop. As designed, the Project complies with the WCF regulations, by integrating the Project into the condominium complex, thereby reducing any potential visual impacts.