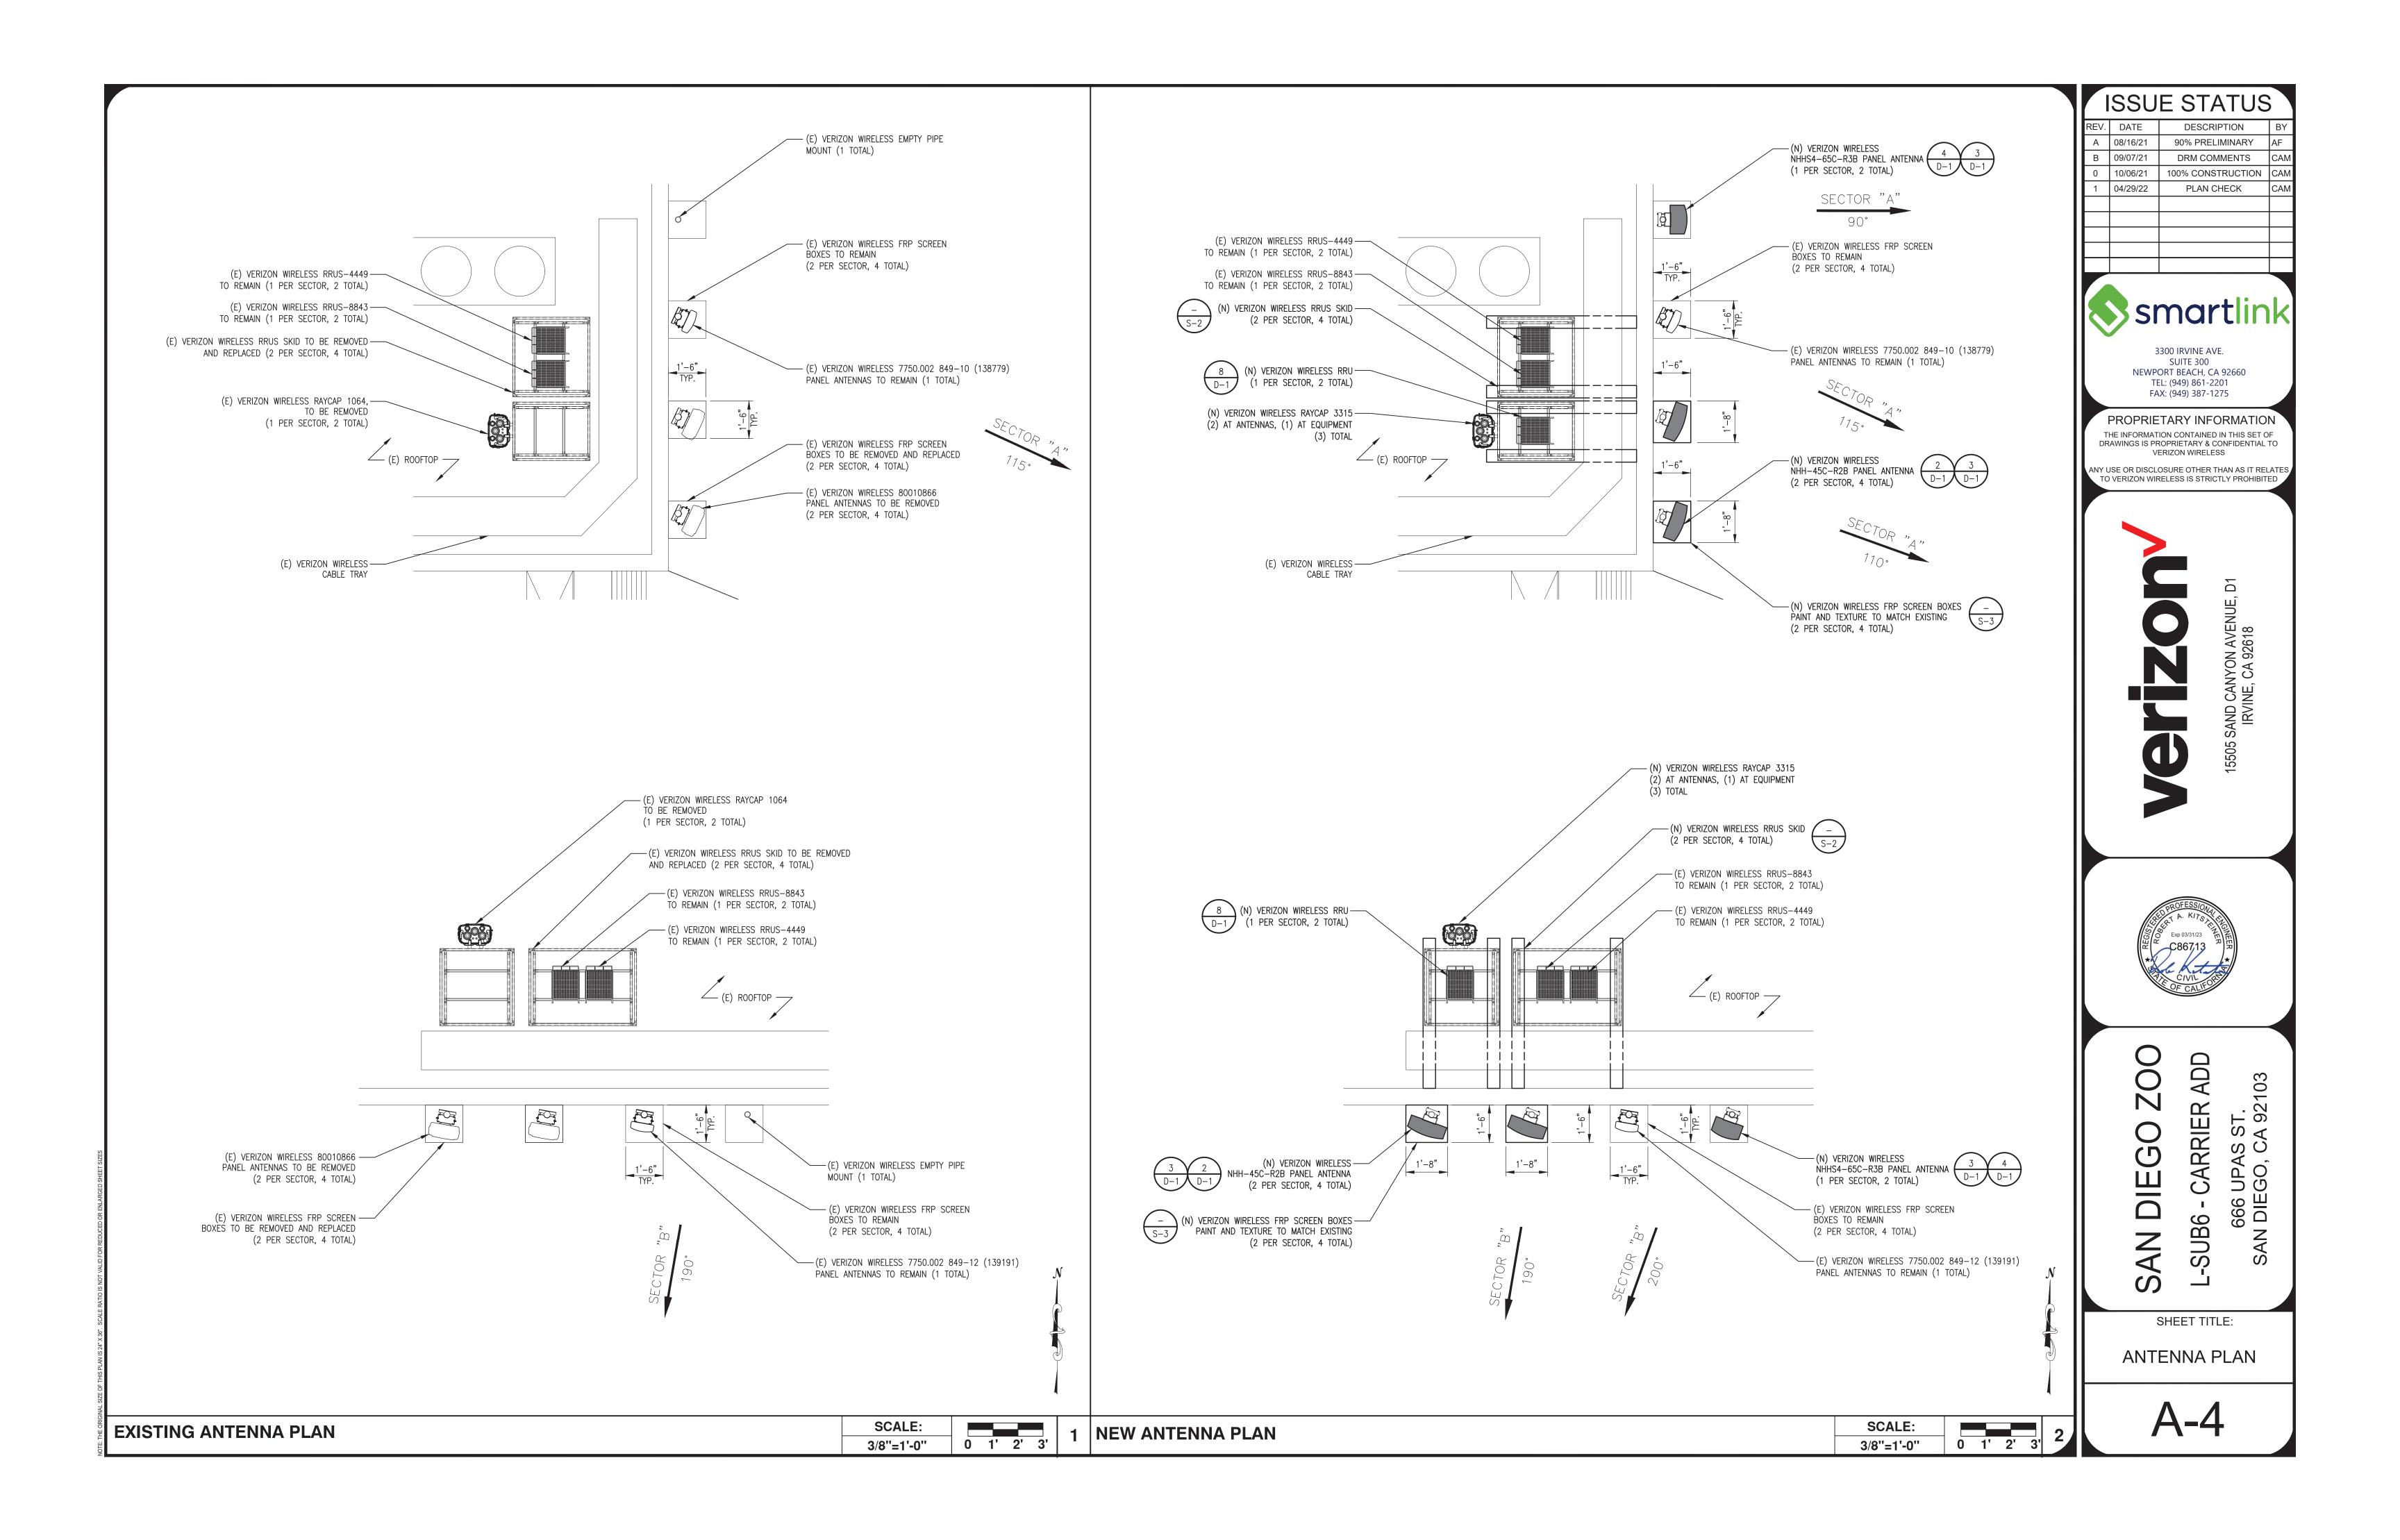

### **Project Description:**

The Project proposes the continued operation of a WCF utilized by Verizon. Land uses surrounding the Project site include a mix of commercial and residential to the west, residential to the north, open space to the east, and Balboa Park is to the south (Attachments 1, 2, 3). The WCF will consist of eight (8) panel antennas within two sectors mounted on the rooftop penthouse west and south wall with Fiberglass Reinforced Panel (FRP) screen box. FRP boxes will be painted and textured to match the existing building. The equipment area of 332 square-feet will continue to be located on the building's upper roof (Figures 1 and 2). The Project complies with the Wireless Communication Facility Guidelines as a façade mounted WCF.

In this case, four panel antennas will be screened behind four FRP antenna screen boxes on the east and four panel antennas on the south face of the penthouse. These concealment types will be painted and textured to match the existing condominium complex façade they are attached to. The associated equipment cabinets are to be located on the upper rooftop. As designed, the Project complies with the WCF regulations, by integrating the Project into the condominium complex, thereby reducing any potential visual impacts.

### a. The proposed development will not adversely affect the applicable land use plan."

The Verizon San Diego Zoo (Project) proposes the continued use of a Wireless Communication Facility (WCF) by Verizon. The existing WCF will consist of modifications to the project and comprises eight (8) antennas to be mounted on the outside wall of an existing condominium complex and enclosed behind Fiberglass Reinforced Plastic (FRP) screen boxes, painted and textured to match the existing building. There will be four antennas on the eastern wall of the penthouse and four antennas on the southern wall.

## c. The proposed development will comply with the regulations of the Land Development Code including any allowable deviations pursuant Land Development Code.

The existing WCF will consist of modifications to the project and comprises eight (8) antennas to be mounted on the outside wall of an existing condominium complex and enclosed behind Fiberglass Reinforced Plastic (FRP) screen boxes, painted and textured to match the existing building. The project does not contain any deviations from the Land Development Code. Per SDMC Section 141.0420(e)(3), if the project contains an equipment enclosure that is greater than 250-square-feet, then an NDP is required. The equipment area is 332 -square-feet, located on the upper roof.

- a. A WCF consisting of eight (8) antennas and four (4) Remote Radio Units (RRUs), to be mounted on the outside wall of an existing condominium complex and enclosed behind Fiberglass Reinforced Plastic (FRP) screen boxes painted and textured to match the existing building;
- b. Associated 332-square-feet equipment area located on the upper roof;
- c. Public and private accessory improvements determined by the Development Services Department to be consistent with the land use and development standards for this site in accordance with the adopted community plan, the California Environmental Quality Act [CEQA] and the CEQA Guidelines, the City Engineer's requirements, zoning regulations, conditions of this Permit, and any other applicable regulations of the SDMC.