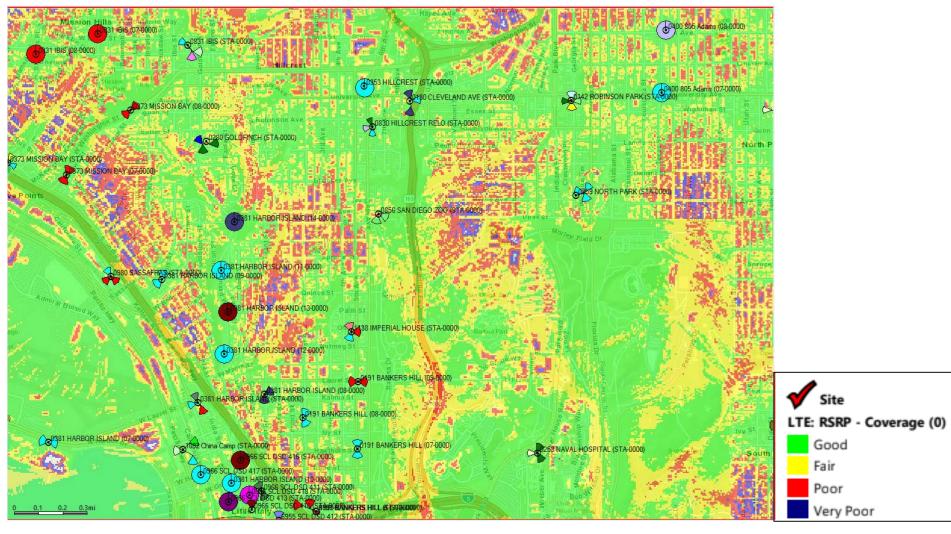

### **Project-Related Issues:**

The existing WCF provides critical voice and data service throughout the surrounding area. Continued operation of this site is necessary to maintain the existing levels of service to the area for Verizon. The site is an integral part of telecommunication networks, as the site's operation is closely coordinated with other sites in the area. Coverage maps demonstrate the existing coverage provided on the property and the predicted loss of coverage without the continuing of the WCF. A degradation of the existing service could have a significant impact on customers and essential emergency communication services. The proposed WCF will include FRP screen boxes painted and textured to match the existing building design to implement the intent of the WCF ordinance which is to integrate and camouflage WCFs within the existing environment. SDMC Section 141.0420(e)(3) requires an NDP for equipment larger than 250 square-feet. An NDP is processed as part of this permit to address the equipment area that measures 332 square-feet located on the upper roof equipment platform.

The existing WCF provides critical voice and data service throughout the surrounding area. Continued operation of this site is necessary to maintain the existing levels of service to the area for Verizon. The site is an integral part of telecommunication networks, as the site's operation is closely coordinated with other sites in the area. Coverage maps demonstrate the existing coverage provided on the property and the predicted loss of coverage without the continuing of the WCF. A degradation of the existing service could have a significant impact on customers and essential emergency communication services.

The existing WCF provides critical voice and data service throughout the surrounding area. Continued operation of this site is necessary to maintain the existing levels of service to the area for Verizon. The site is an integral part of telecommunication networks, as the site's operation is closely coordinated with other sites in the area. Coverage maps demonstrate the existing coverage provided on the property and the predicted loss of coverage without the project. A degradation of the existing service could have a significant impact on customers and essential emergency communication services.