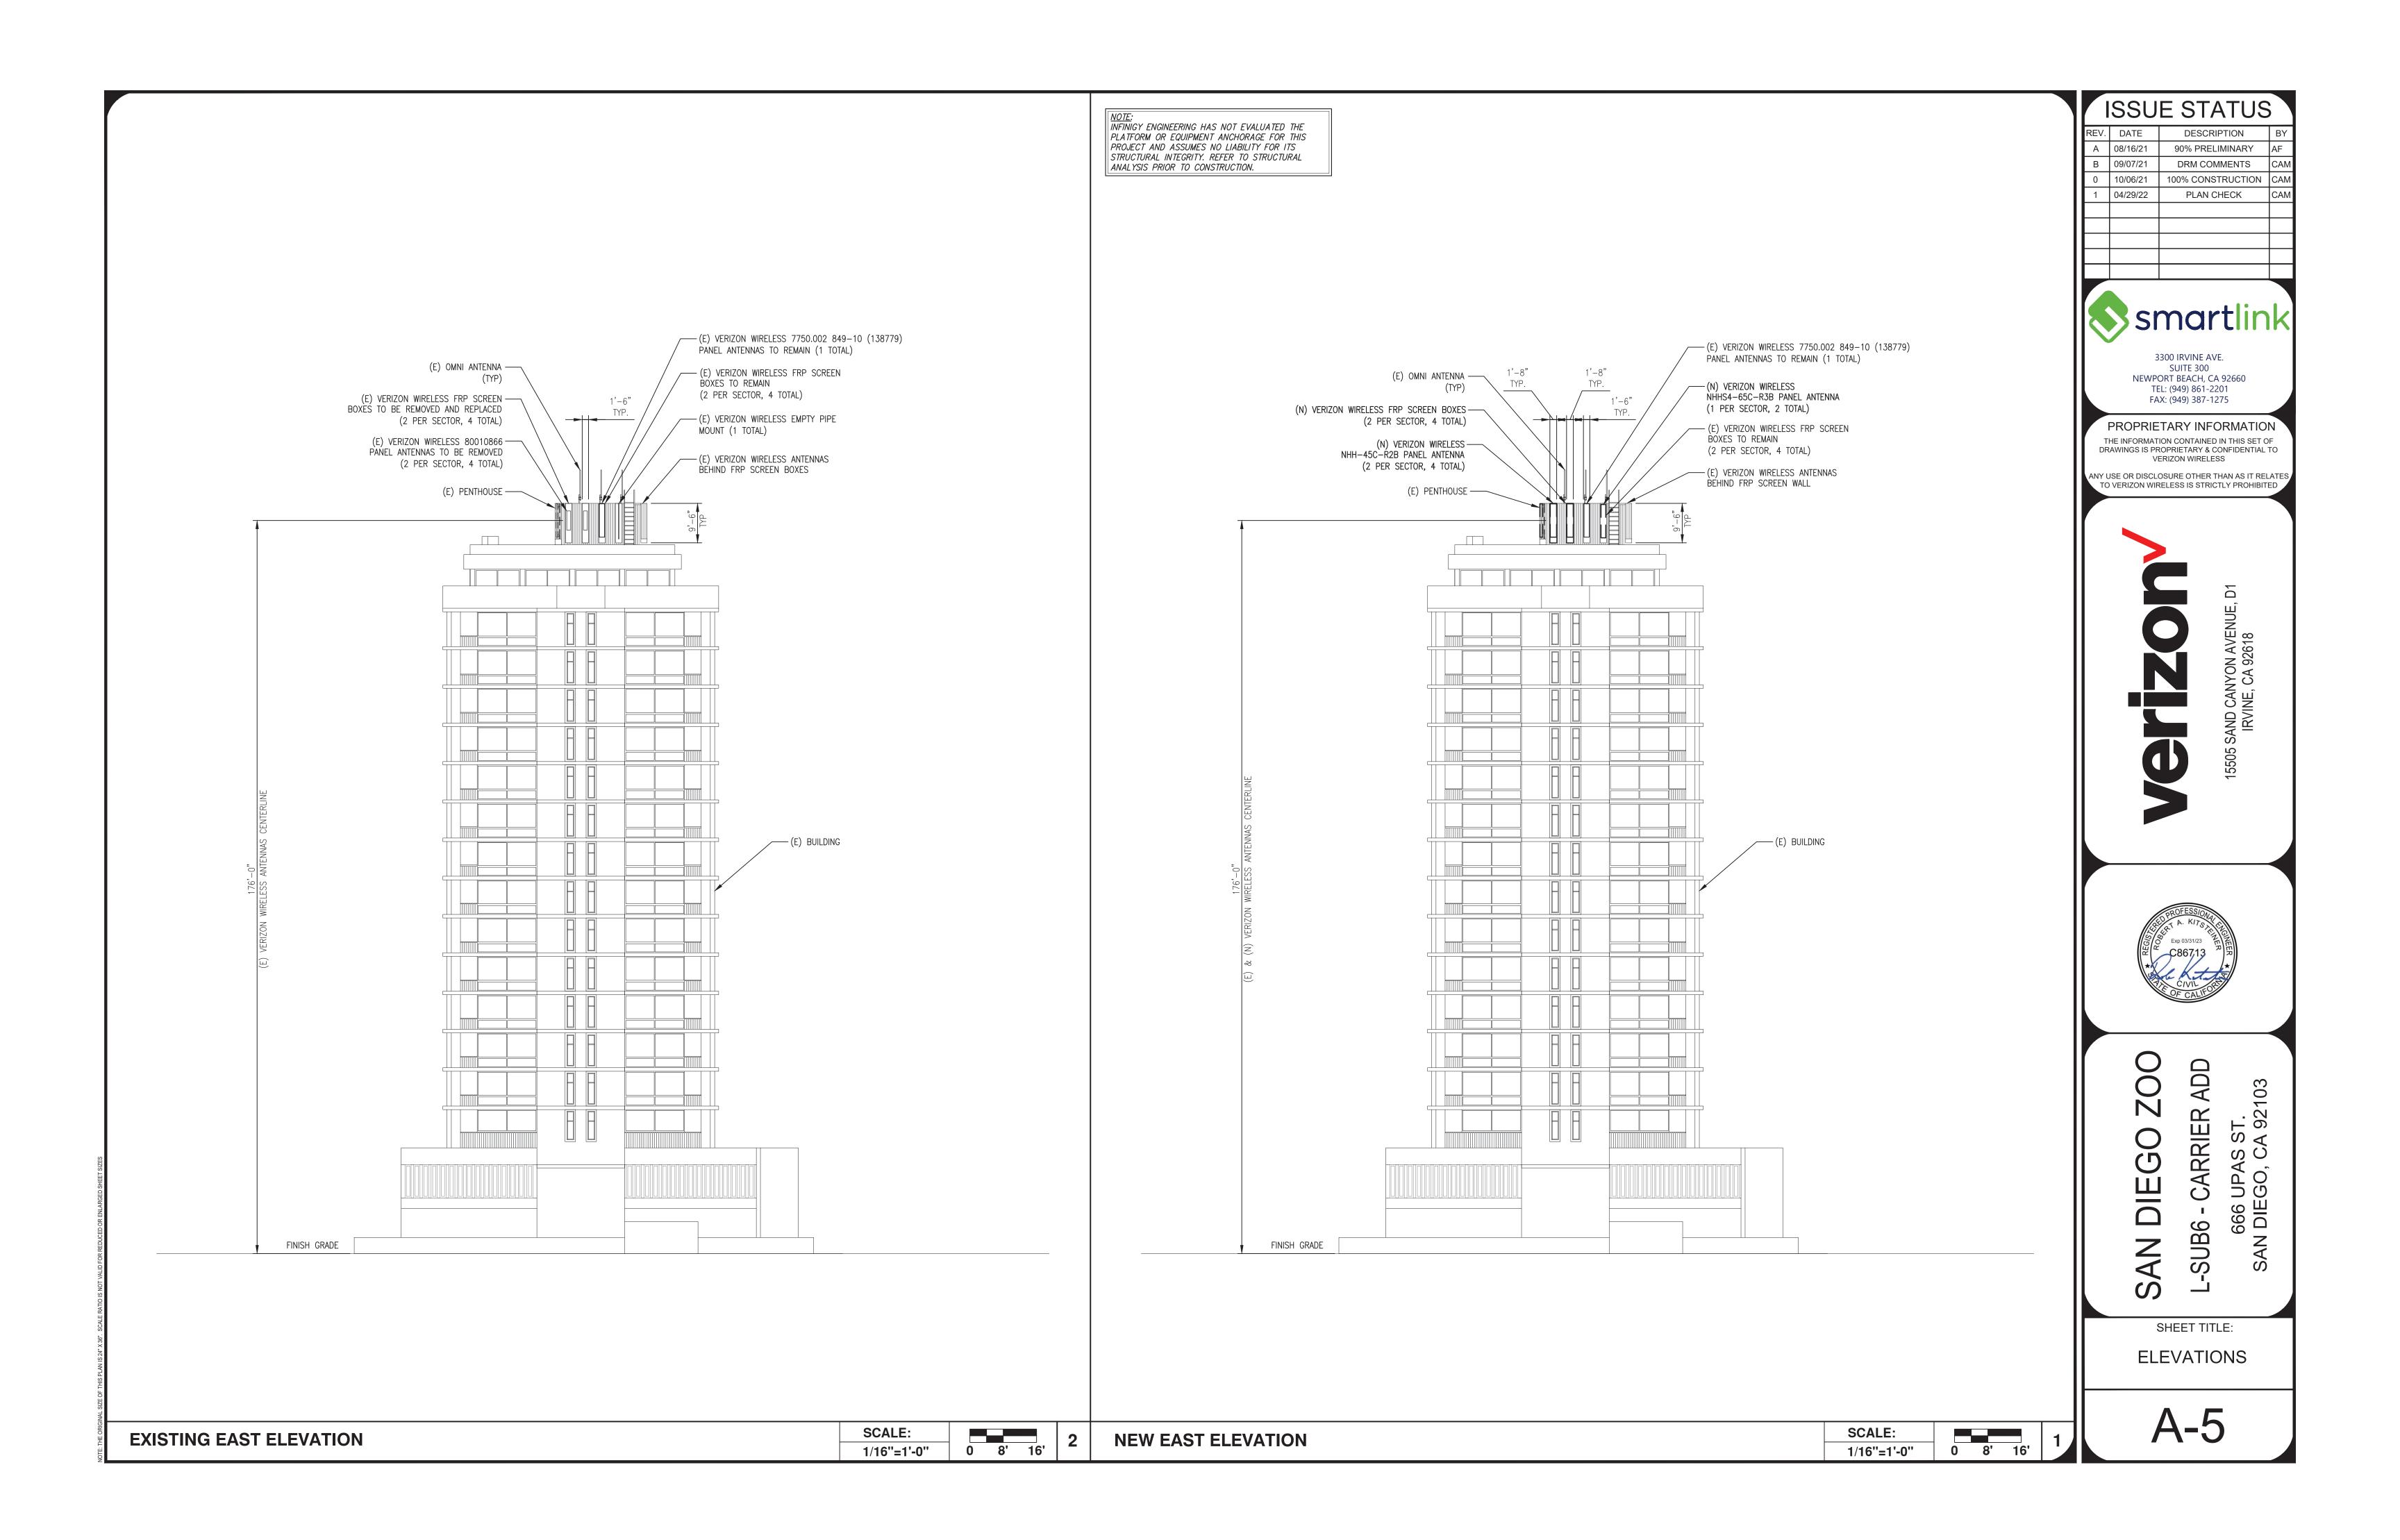

### **Project Description:**

The Project proposes the continued operation of a WCF utilized by Verizon. Land uses surrounding the Project site include a mix of commercial and residential to the west, residential to the north, open space to the east, and Balboa Park is to the south (Attachments 1, 2, 3). The WCF will consist of eight (8) panel antennas within two sectors mounted on the rooftop penthouse west and south wall with Fiberglass Reinforced Panel (FRP) screen box. FRP boxes will be painted and textured to match the existing building. The equipment area of 332 square-feet will continue to be located on the building's upper roof (Figures 1 and 2). The Project complies with the Wireless Communication Facility Guidelines as a façade mounted WCF.

In this case, four panel antennas will be screened behind four FRP antenna screen boxes on the east and four panel antennas on the south face of the penthouse. These concealment types will be painted and textured to match the existing condominium complex façade they are attached to. The associated equipment cabinets are to be located on the upper rooftop. As designed, the Project complies with the WCF regulations, by integrating the Project into the condominium complex, thereby reducing any potential visual impacts.

### a. The proposed development will not adversely affect the applicable land use plan."

The Verizon San Diego Zoo (Project) proposes the continued use of a Wireless Communication Facility (WCF) by Verizon. The existing WCF will consist of modifications to the project and comprises eight (8) antennas to be mounted on the outside wall of an existing condominium complex and enclosed behind Fiberglass Reinforced Plastic (FRP) screen boxes, painted and textured to match the existing building. There will be four antennas on the eastern wall of the penthouse and four antennas on the southern wall.