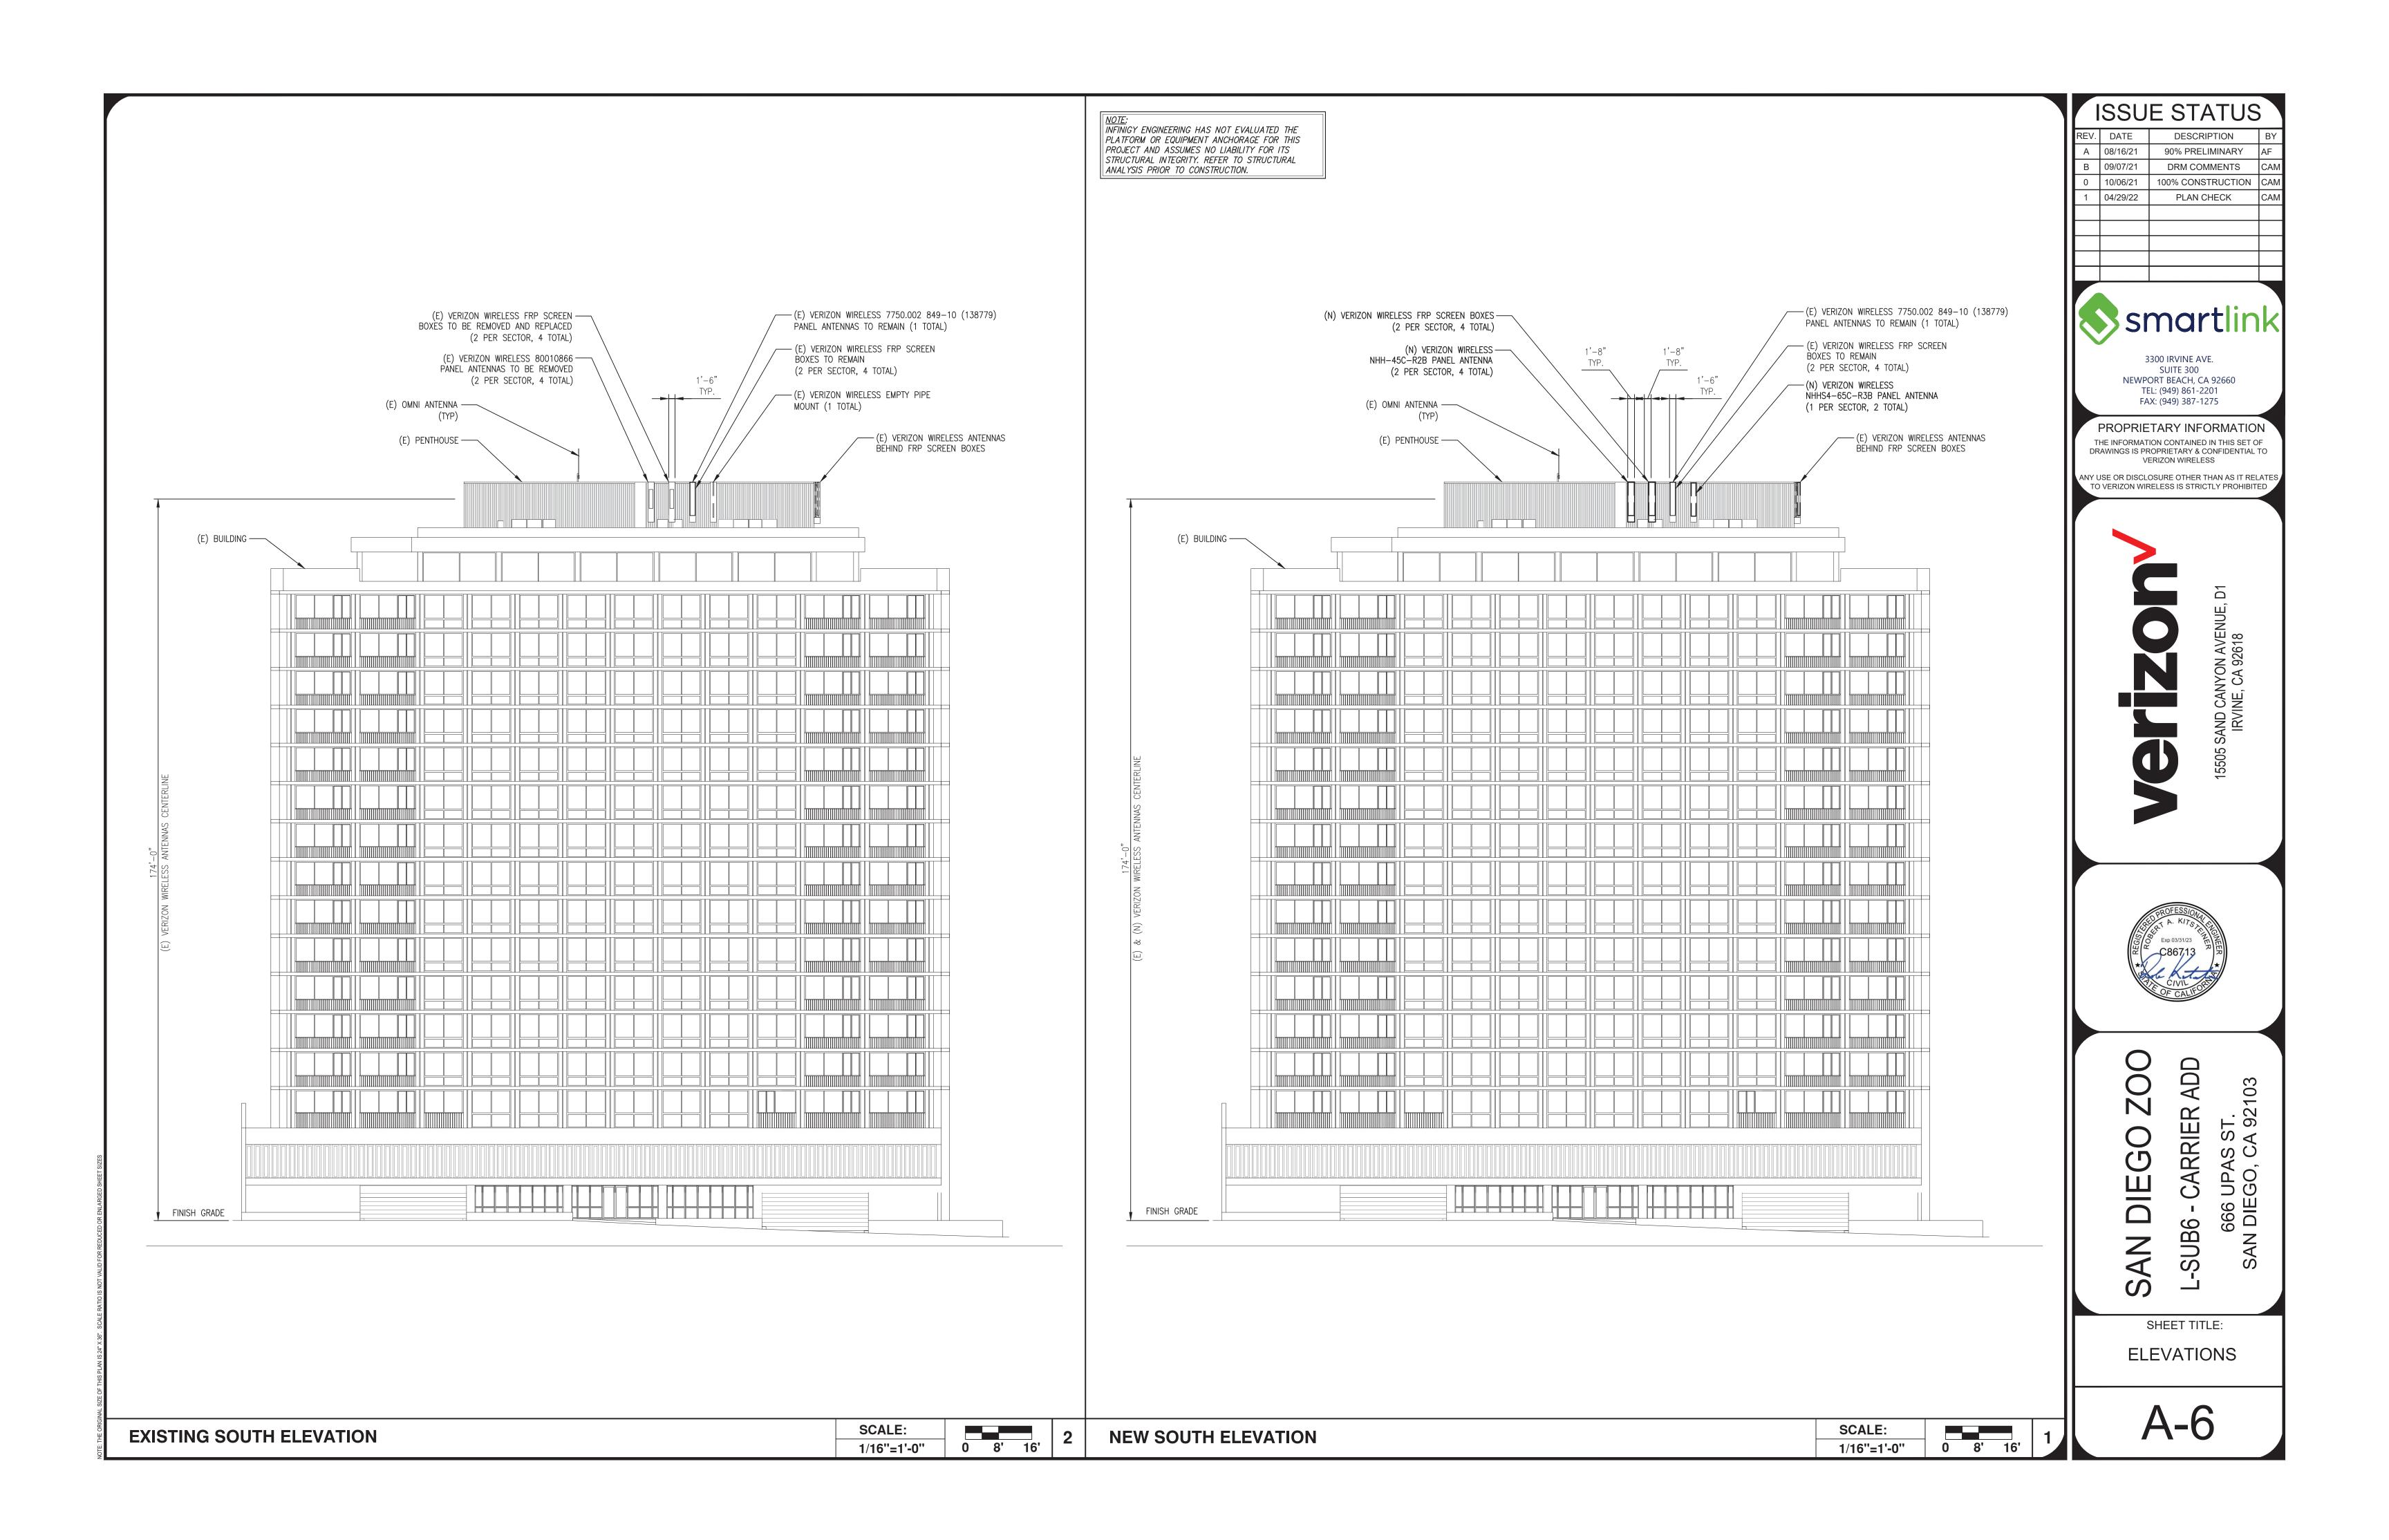

### **Project Description:**

The Project proposes the continued operation of a WCF utilized by Verizon. Land uses surrounding the Project site include a mix of commercial and residential to the west, residential to the north, open space to the east, and Balboa Park is to the south (Attachments 1, 2, 3). The WCF will consist of eight (8) panel antennas within two sectors mounted on the rooftop penthouse west and south wall with Fiberglass Reinforced Panel (FRP) screen box. FRP boxes will be painted and textured to match the existing building. The equipment area of 332 square-feet will continue to be located on the building's upper roof (Figures 1 and 2). The Project complies with the Wireless Communication Facility Guidelines as a façade mounted WCF.

In this case, four panel antennas will be screened behind four FRP antenna screen boxes on the east and four panel antennas on the south face of the penthouse. These concealment types will be painted and textured to match the existing condominium complex façade they are attached to. The associated equipment cabinets are to be located on the upper rooftop. As designed, the Project complies with the WCF regulations, by integrating the Project into the condominium complex, thereby reducing any potential visual impacts.

### a. The proposed development will not adversely affect the applicable land use plan."

The Verizon San Diego Zoo (Project) proposes the continued use of a Wireless Communication Facility (WCF) by Verizon. The existing WCF will consist of modifications to the project and comprises eight (8) antennas to be mounted on the outside wall of an existing condominium complex and enclosed behind Fiberglass Reinforced Plastic (FRP) screen boxes, painted and textured to match the existing building. There will be four antennas on the eastern wall of the penthouse and four antennas on the southern wall.