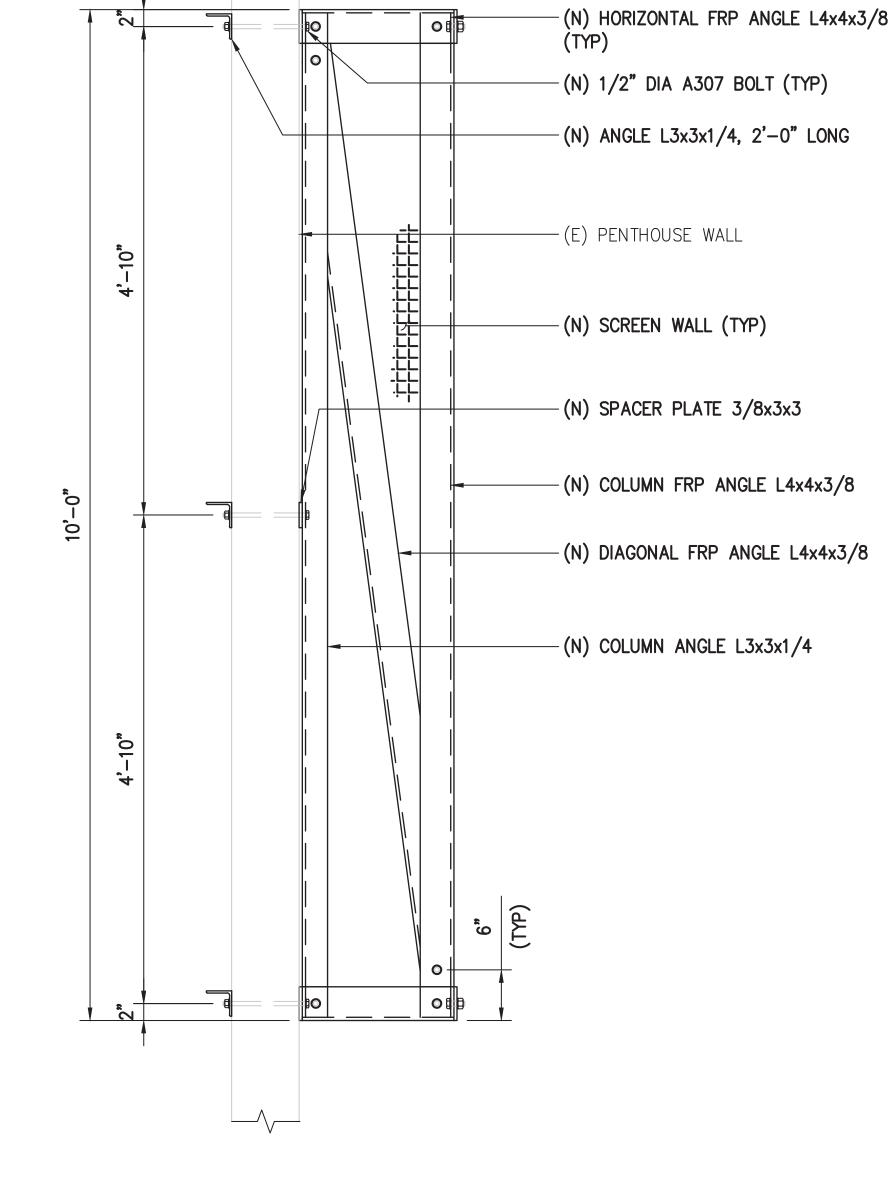

### **Project Description:**

The Project proposes the continued operation of a WCF utilized by Verizon. Land uses surrounding the Project site include a mix of commercial and residential to the west, residential to the north, open space to the east, and Balboa Park is to the south (Attachments 1, 2, 3). The WCF will consist of eight (8) panel antennas within two sectors mounted on the rooftop penthouse west and south wall with Fiberglass Reinforced Panel (FRP) screen box. FRP boxes will be painted and textured to match the existing building. The equipment area of 332 square-feet will continue to be located on the building's upper roof (Figures 1 and 2). The Project complies with the Wireless Communication Facility Guidelines as a façade mounted WCF.

In this case, four panel antennas will be screened behind four FRP antenna screen boxes on the east and four panel antennas on the south face of the penthouse. These concealment types will be painted and textured to match the existing condominium complex façade they are attached to. The associated equipment cabinets are to be located on the upper rooftop. As designed, the Project complies with the WCF regulations, by integrating the Project into the condominium complex, thereby reducing any potential visual impacts.

### a. The proposed development will not adversely affect the applicable land use plan."

The Verizon San Diego Zoo (Project) proposes the continued use of a Wireless Communication Facility (WCF) by Verizon. The existing WCF will consist of modifications to the project and comprises eight (8) antennas to be mounted on the outside wall of an existing condominium complex and enclosed behind Fiberglass Reinforced Plastic (FRP) screen boxes, painted and textured to match the existing building. There will be four antennas on the eastern wall of the penthouse and four antennas on the southern wall.

## c. The proposed development will comply with the regulations of the Land Development Code including any allowable deviations pursuant Land Development Code.

The existing WCF will consist of modifications to the project and comprises eight (8) antennas to be mounted on the outside wall of an existing condominium complex and enclosed behind Fiberglass Reinforced Plastic (FRP) screen boxes, painted and textured to match the existing building. The project does not contain any deviations from the Land Development Code. Per SDMC Section 141.0420(e)(3), if the project contains an equipment enclosure that is greater than 250-square-feet, then an NDP is required. The equipment area is 332 -square-feet, located on the upper roof.

- a. A WCF consisting of eight (8) antennas and four (4) Remote Radio Units (RRUs), to be mounted on the outside wall of an existing condominium complex and enclosed behind Fiberglass Reinforced Plastic (FRP) screen boxes painted and textured to match the existing building;
- b. Associated 332-square-feet equipment area located on the upper roof;
- c. Public and private accessory improvements determined by the Development Services Department to be consistent with the land use and development standards for this site in accordance with the adopted community plan, the California Environmental Quality Act [CEQA] and the CEQA Guidelines, the City Engineer's requirements, zoning regulations, conditions of this Permit, and any other applicable regulations of the SDMC.