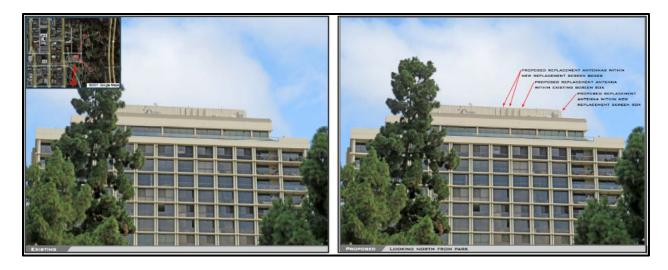

### **Project Description:**

The Project proposes the continued operation of a WCF utilized by Verizon. Land uses surrounding the Project site include a mix of commercial and residential to the west, residential to the north, open space to the east, and Balboa Park is to the south (Attachments 1, 2, 3). The WCF will consist of eight (8) panel antennas within two sectors mounted on the rooftop penthouse west and south wall with Fiberglass Reinforced Panel (FRP) screen box. FRP boxes will be painted and textured to match the existing building. The equipment area of 332 square-feet will continue to be located on the building's upper roof (Figures 1 and 2). The Project complies with the Wireless Communication Facility Guidelines as a façade mounted WCF.

Figure 1: Photo-simulation of proposed antennas on the south face of roof penthouse

Figure 2: Photo-simulation of FRP enclosure on east face of roof penthouse

WCFs are permitted in all zones citywide with the appropriate permit process. Council Policy 600-43 assigns preference levels to WCFs proposed on different land uses, with Preference 1 being the highest and Preference 4 the lowest. The most preferred locations being Preference 1, which are generally non-residential uses/zones and are permitted ministerially and the least preferred locations are residential uses in residential zones and are Preference 4, requiring a Process Four, CUP. This Project is located in a residential zone, on a residential development which is a Preference 4, Process Four CUP.