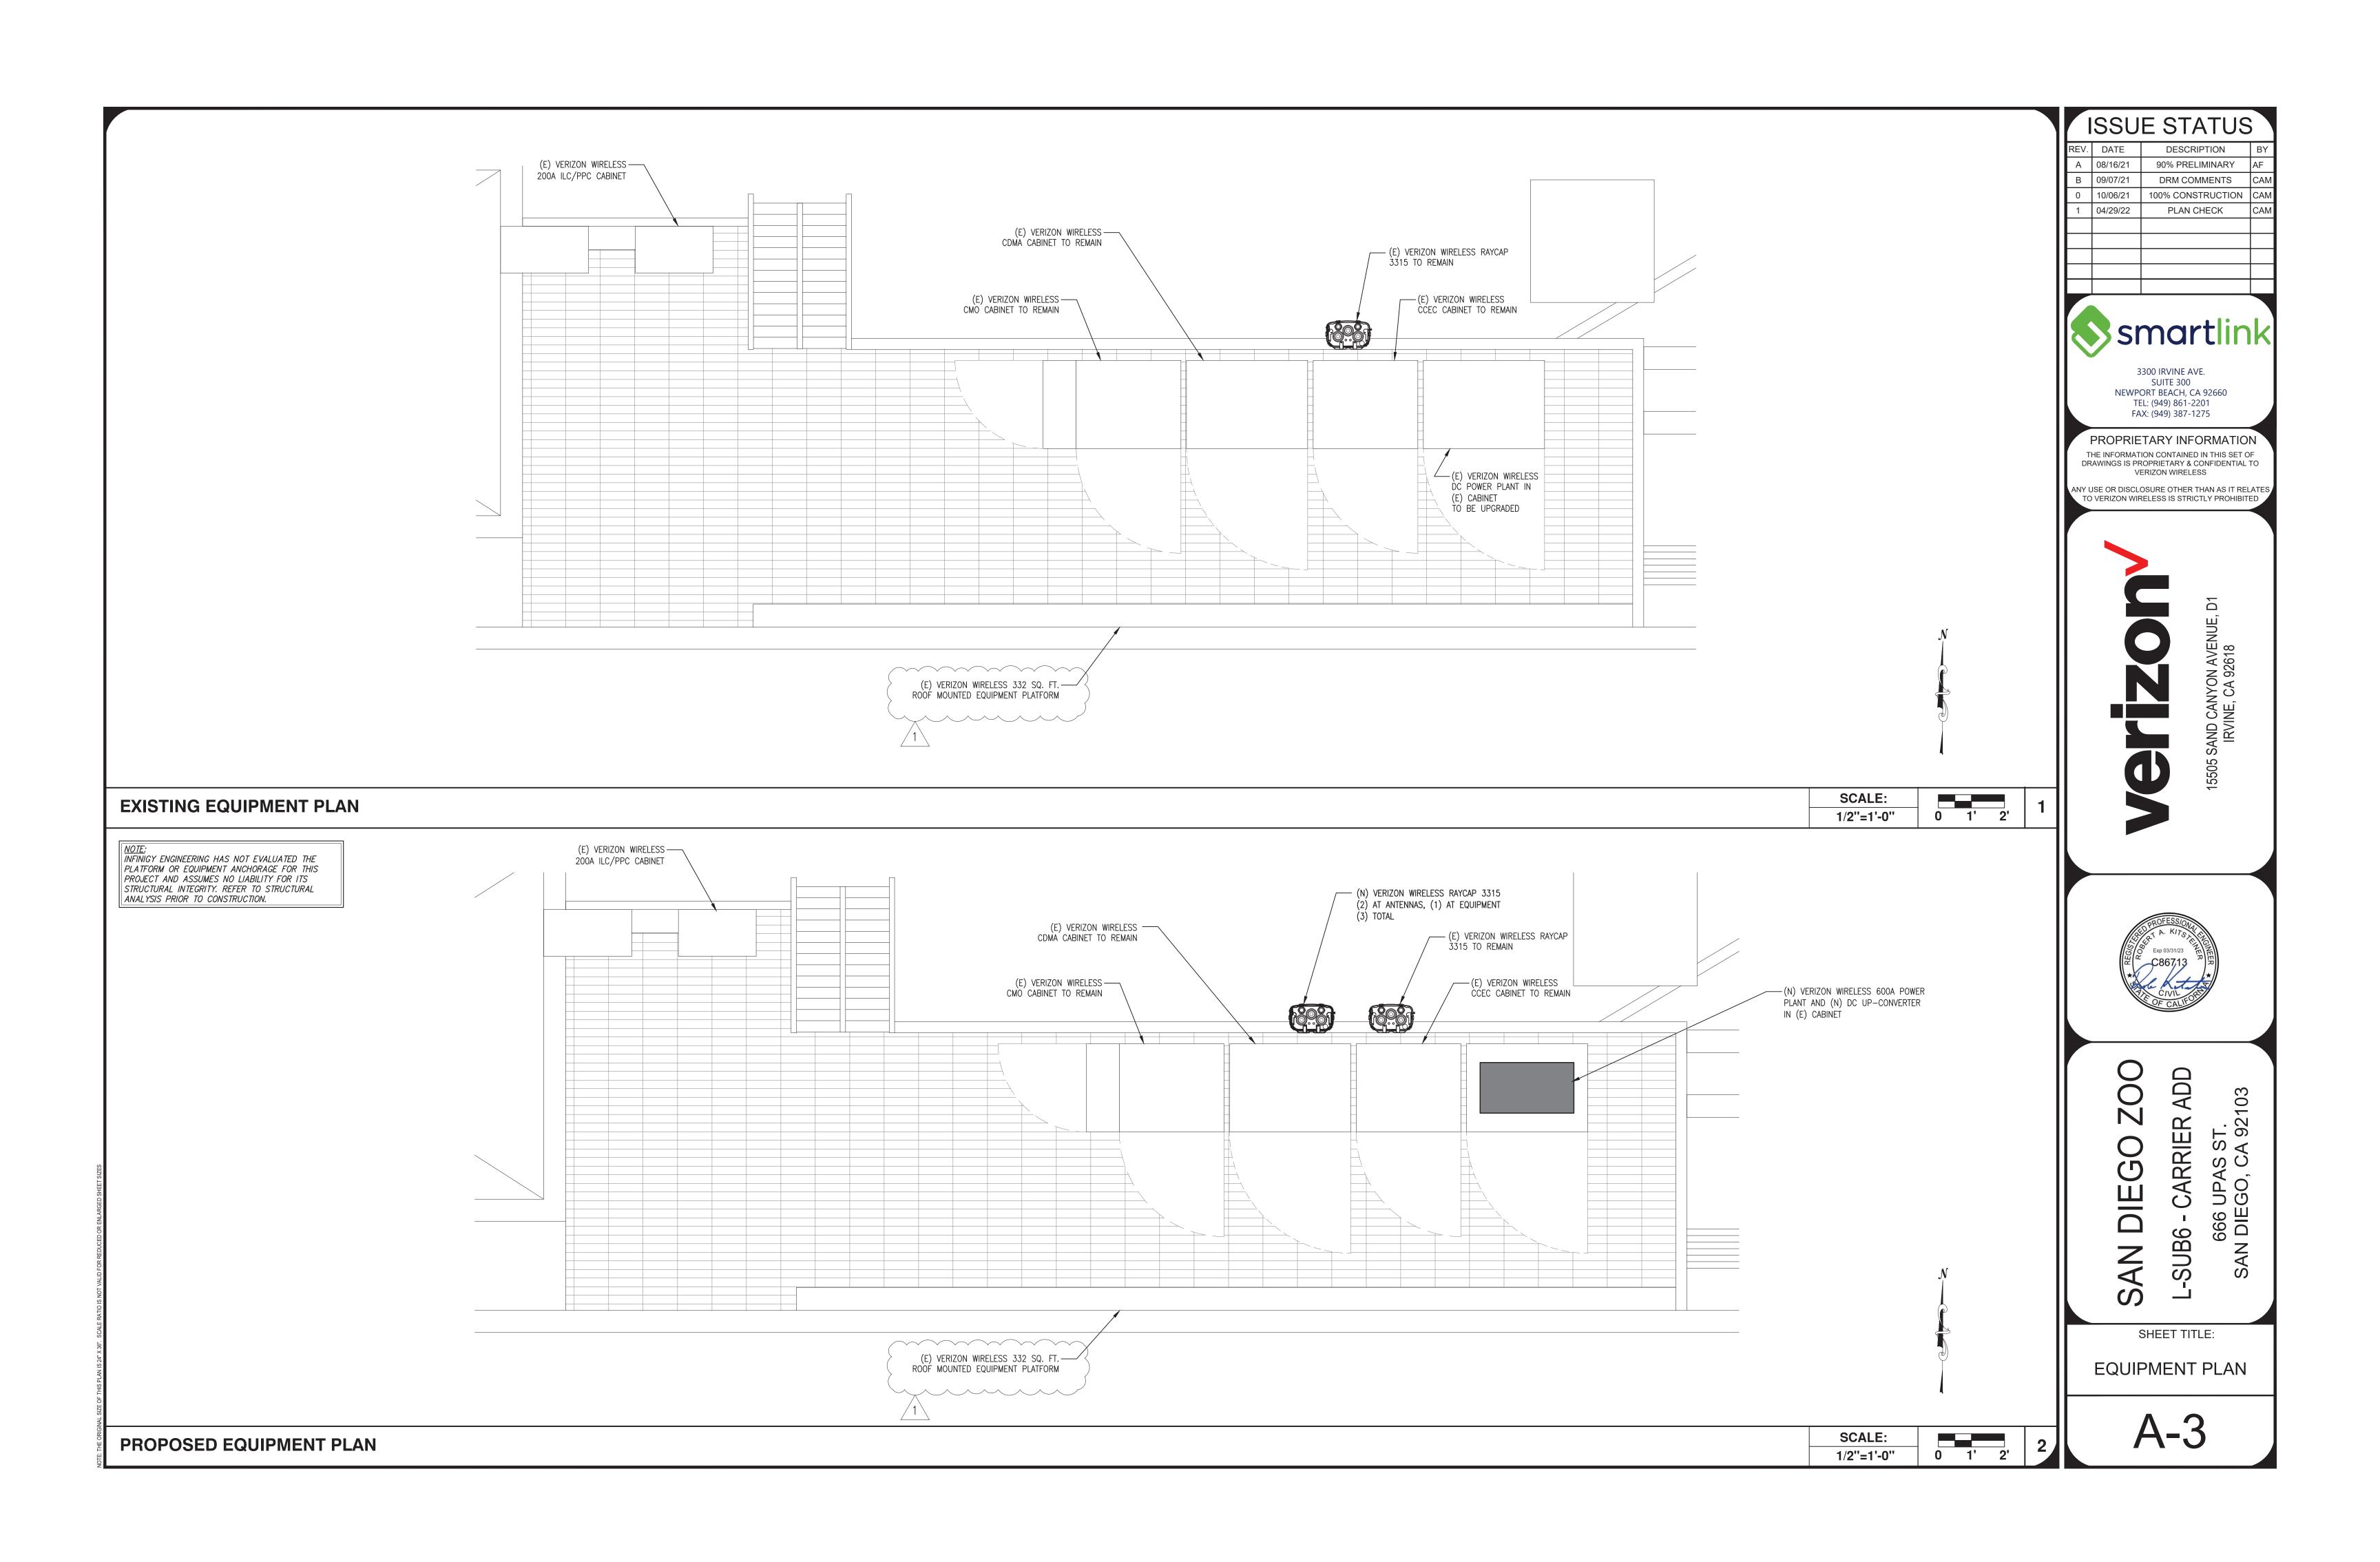

### **Project-Related Issues:**

The existing WCF provides critical voice and data service throughout the surrounding area. Continued operation of this site is necessary to maintain the existing levels of service to the area for Verizon. The site is an integral part of telecommunication networks, as the site's operation is closely coordinated with other sites in the area. Coverage maps demonstrate the existing coverage provided on the property and the predicted loss of coverage without the continuing of the WCF. A degradation of the existing service could have a significant impact on customers and essential emergency communication services. The proposed WCF will include FRP screen boxes painted and textured to match the existing building design to implement the intent of the WCF ordinance which is to integrate and camouflage WCFs within the existing environment. SDMC Section 141.0420(e)(3) requires an NDP for equipment larger than 250 square-feet. An NDP is processed as part of this permit to address the equipment area that measures 332 square-feet located on the upper roof equipment platform.

## c. The proposed development will comply with the regulations of the Land Development Code including any allowable deviations pursuant Land Development Code.

The existing WCF will consist of modifications to the project and comprises eight (8) antennas to be mounted on the outside wall of an existing condominium complex and enclosed behind Fiberglass Reinforced Plastic (FRP) screen boxes, painted and textured to match the existing building. The project does not contain any deviations from the Land Development Code. Per SDMC Section 141.0420(e)(3), if the project contains an equipment enclosure that is greater than 250-square-feet, then an NDP is required. The equipment area is 332 -square-feet, located on the upper roof.

- a. A WCF consisting of eight (8) antennas and four (4) Remote Radio Units (RRUs), to be mounted on the outside wall of an existing condominium complex and enclosed behind Fiberglass Reinforced Plastic (FRP) screen boxes painted and textured to match the existing building;
- b. Associated 332-square-feet equipment area located on the upper roof;
- c. Public and private accessory improvements determined by the Development Services Department to be consistent with the land use and development standards for this site in accordance with the adopted community plan, the California Environmental Quality Act [CEQA] and the CEQA Guidelines, the City Engineer's requirements, zoning regulations, conditions of this Permit, and any other applicable regulations of the SDMC.