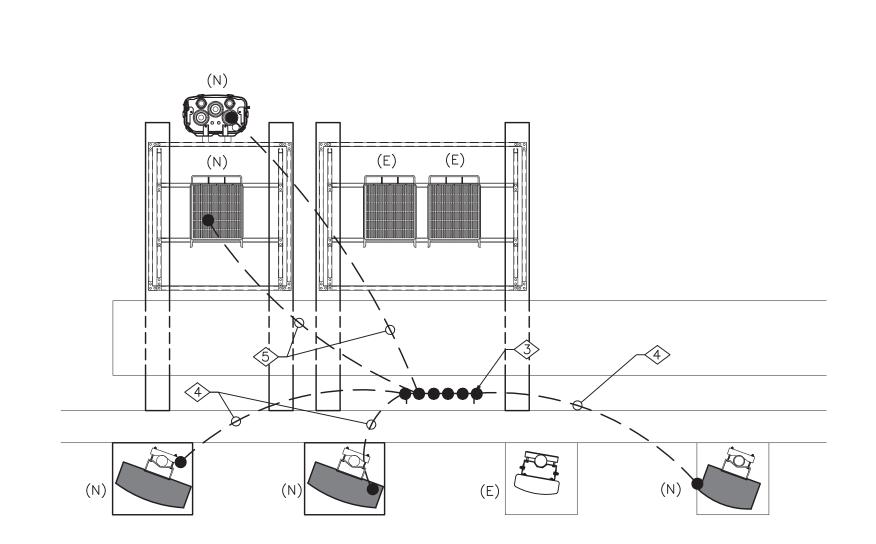

### **Project Description:**

The Project proposes the continued operation of a WCF utilized by Verizon. Land uses surrounding the Project site include a mix of commercial and residential to the west, residential to the north, open space to the east, and Balboa Park is to the south (Attachments 1, 2, 3). The WCF will consist of eight (8) panel antennas within two sectors mounted on the rooftop penthouse west and south wall with Fiberglass Reinforced Panel (FRP) screen box. FRP boxes will be painted and textured to match the existing building. The equipment area of 332 square-feet will continue to be located on the building's upper roof (Figures 1 and 2). The Project complies with the Wireless Communication Facility Guidelines as a façade mounted WCF.

Figure 1: Photo-simulation of proposed antennas on the south face of roof penthouse

Figure 2: Photo-simulation of FRP enclosure on east face of roof penthouse

WCFs are permitted in all zones citywide with the appropriate permit process. Council Policy 600-43 assigns preference levels to WCFs proposed on different land uses, with Preference 1 being the highest and Preference 4 the lowest. The most preferred locations being Preference 1, which are generally non-residential uses/zones and are permitted ministerially and the least preferred locations are residential uses in residential zones and are Preference 4, requiring a Process Four, CUP. This Project is located in a residential zone, on a residential development which is a Preference 4, Process Four CUP.

In this case, four panel antennas will be screened behind four FRP antenna screen boxes on the east and four panel antennas on the south face of the penthouse. These concealment types will be painted and textured to match the existing condominium complex façade they are attached to. The associated equipment cabinets are to be located on the upper rooftop. As designed, the Project complies with the WCF regulations, by integrating the Project into the condominium complex, thereby reducing any potential visual impacts.

### a. The proposed development will not adversely affect the applicable land use plan."

The Verizon San Diego Zoo (Project) proposes the continued use of a Wireless Communication Facility (WCF) by Verizon. The existing WCF will consist of modifications to the project and comprises eight (8) antennas to be mounted on the outside wall of an existing condominium complex and enclosed behind Fiberglass Reinforced Plastic (FRP) screen boxes, painted and textured to match the existing building. There will be four antennas on the eastern wall of the penthouse and four antennas on the southern wall.