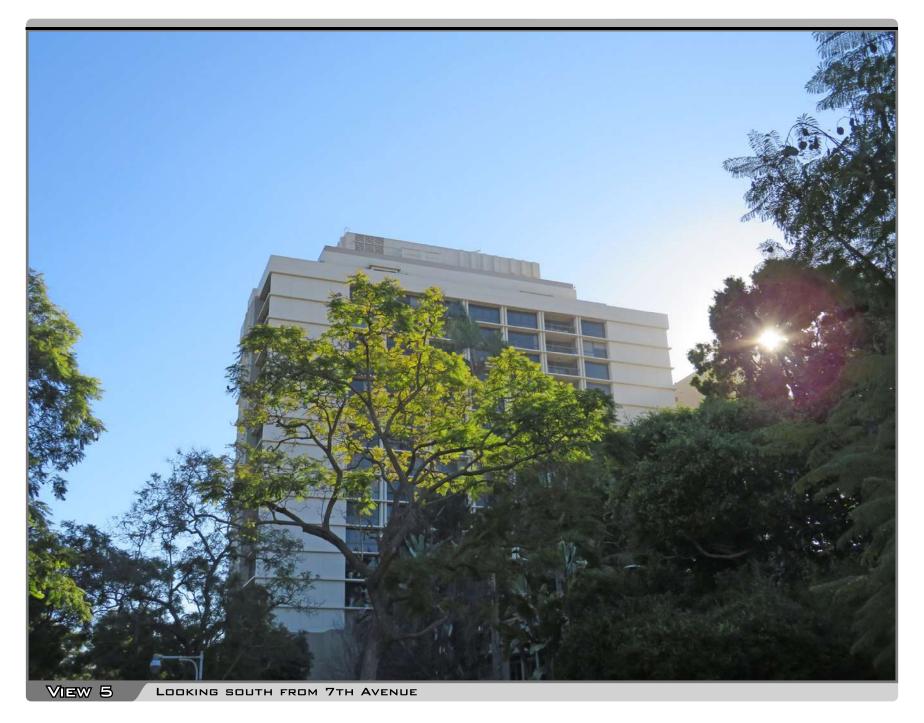

### **Project Description:**

The Project proposes the continued operation of a WCF utilized by Verizon. Land uses surrounding the Project site include a mix of commercial and residential to the west, residential to the north, open space to the east, and Balboa Park is to the south (Attachments 1, 2, 3). The WCF will consist of eight (8) panel antennas within two sectors mounted on the rooftop penthouse west and south wall with Fiberglass Reinforced Panel (FRP) screen box. FRP boxes will be painted and textured to match the existing building. The equipment area of 332 square-feet will continue to be located on the building's upper roof (Figures 1 and 2). The Project complies with the Wireless Communication Facility Guidelines as a façade mounted WCF.

The current site location is the tallest existing structure in the surrounding area. The surrounding properties in north and west directions are mostly residential and some commercial, and open space and parks to the south and west. In order to make up for the loss in height, a wireless facility at one of these locations would require a new standalone tower, whose height would far exceed the height of any existing structures in the area. The relocation of an existing wireless facility could have