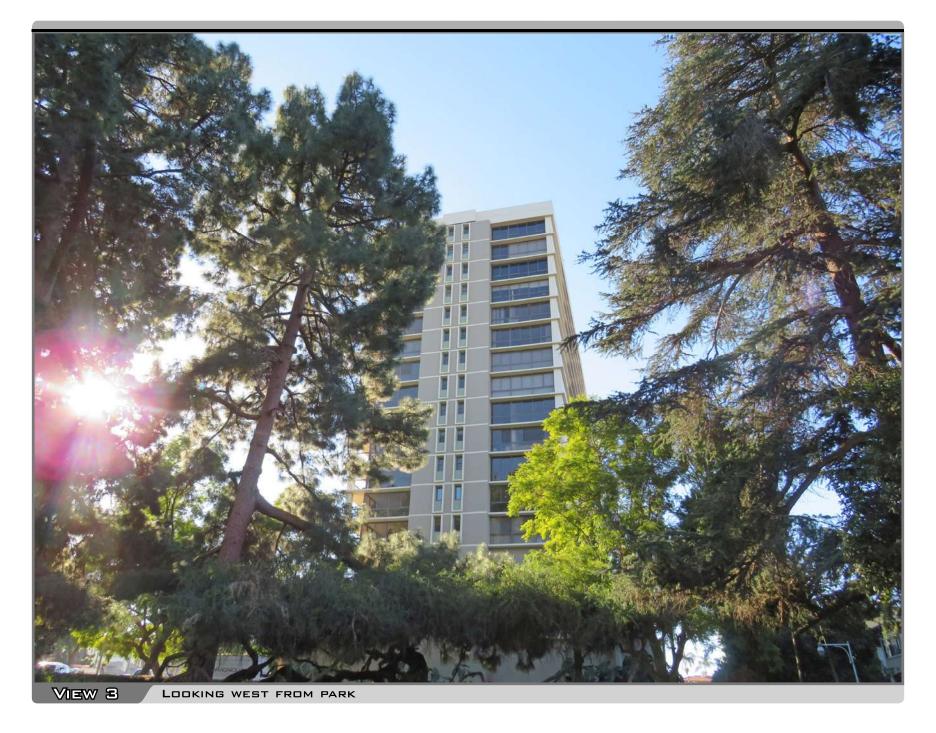

### **Project Description:**

The Project proposes the continued operation of a WCF utilized by Verizon. Land uses surrounding the Project site include a mix of commercial and residential to the west, residential to the north, open space to the east, and Balboa Park is to the south (Attachments 1, 2, 3). The WCF will consist of eight (8) panel antennas within two sectors mounted on the rooftop penthouse west and south wall with Fiberglass Reinforced Panel (FRP) screen box. FRP boxes will be painted and textured to match the existing building. The equipment area of 332 square-feet will continue to be located on the building's upper roof (Figures 1 and 2). The Project complies with the Wireless Communication Facility Guidelines as a façade mounted WCF.

The current site location is the tallest existing structure in the surrounding area. The surrounding properties in north and west directions are mostly residential and some commercial, and open space and parks to the south and west. In order to make up for the loss in height, a wireless facility at one of these locations would require a new standalone tower, whose height would far exceed the height of any existing structures in the area. The relocation of an existing wireless facility could have