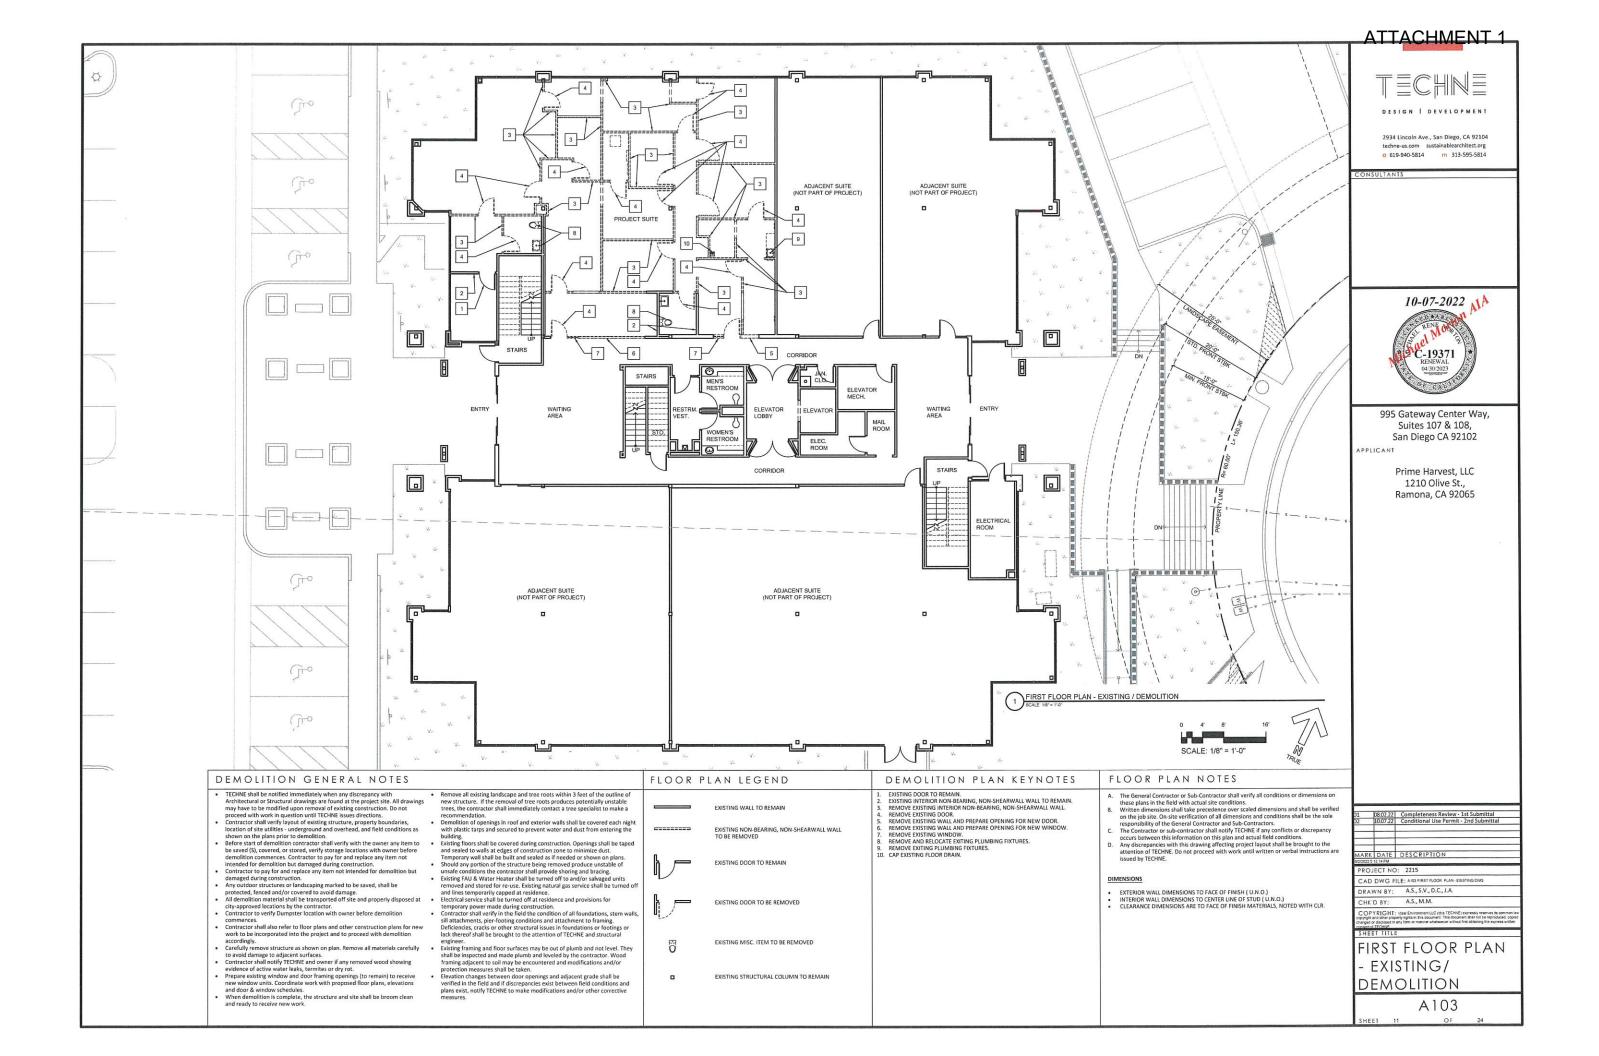

The site is currently improved with a three-story commercial building constructed in 1989 (Attachment 3). The existing uses of the proposed tenant spaces are offices; other existing uses on site include medical, research, and professional offices; surrounding uses include a Costco Warehouse retail, medical clinics, and light industrial businesses.

The site is currently improved with a three-story commercial building constructed in 1989. The existing uses of the proposed tenant spaces are offices; other existing uses on site include medical, research, and professional offices; surrounding uses include retail, medical clinics, and light industrial businesses.