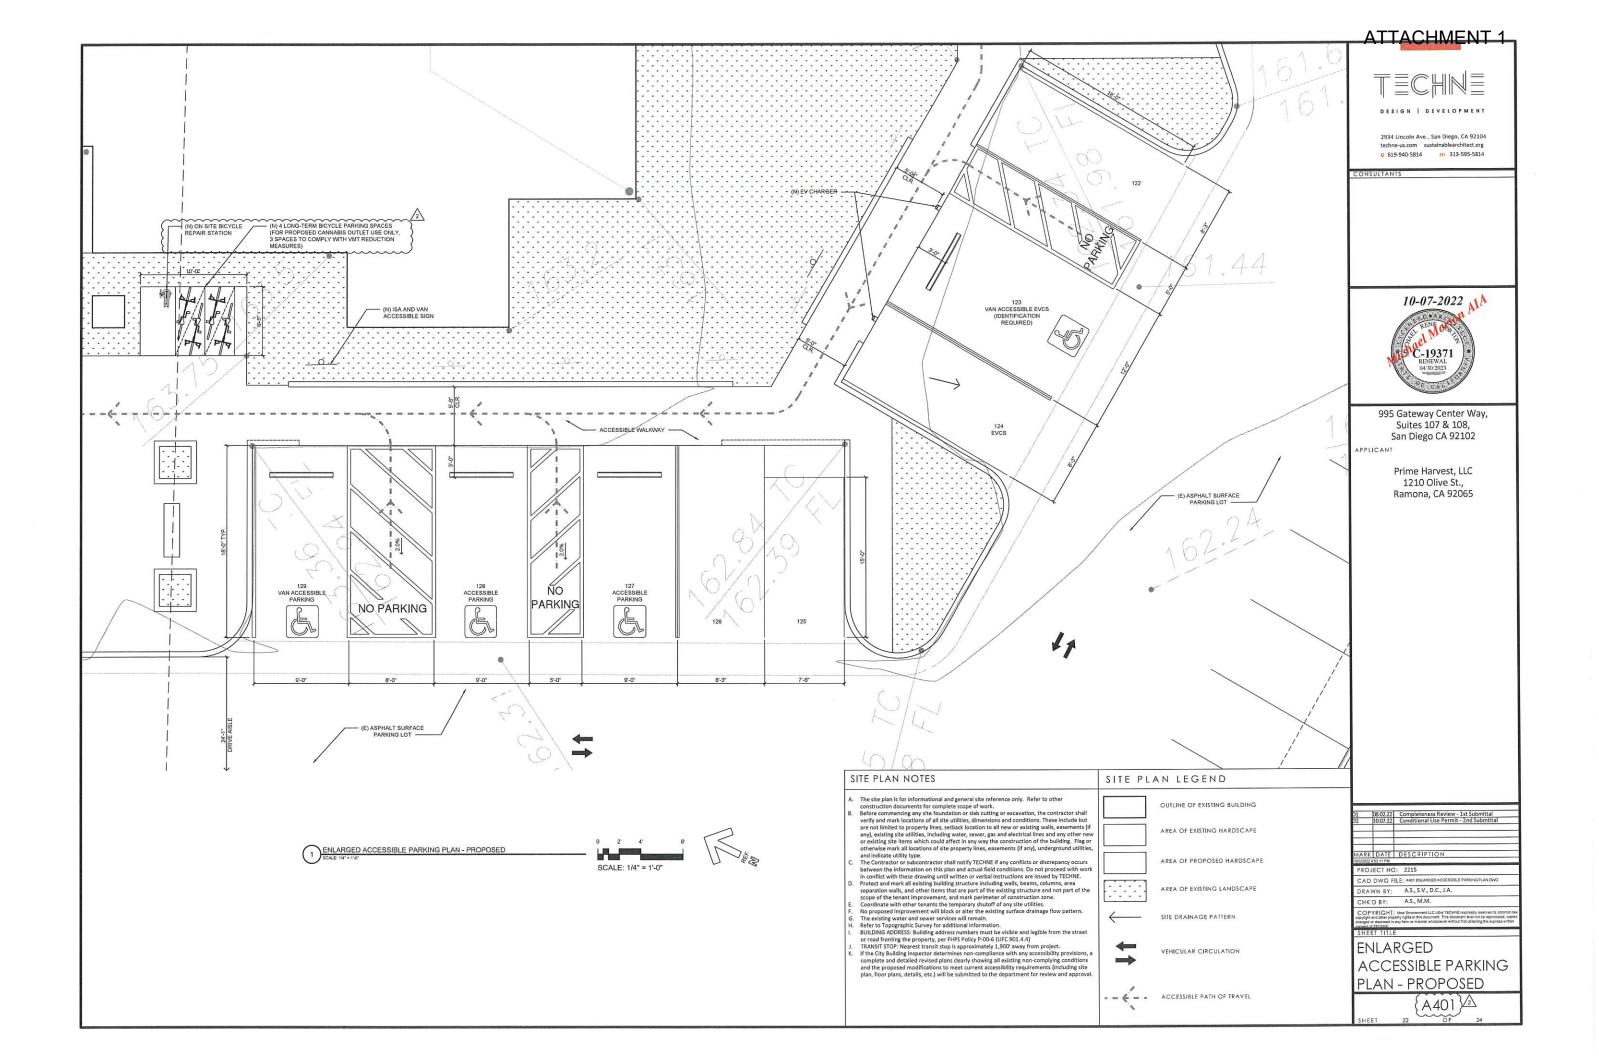

The project is required to provide 15 parking spaces for the CO use and maintain a minimum of 155 off-street parking spaces for all uses on the premises, totaling 170 parking spaces required at the site. The project proposes to reconfigure the existing 166-space parking lot to provide 170 spaces, meeting this requirement. Public improvements include the replacement of the two existing driveways and the installation of two 24-foot wide City standard driveways, located adjacent to the site on Gateway Center Way, as well as the reconstruction of sidewalk with standard concrete sidewalk along the property frontage on Gateway Center Way, to the satisfaction of the City Engineer.

The project is required to provide 15 parking spaces for the Cannabis Outlet use and maintain a minimum of 155 off-street parking for all uses on the premises, totaling 170 parking spaces required at the site. The project proposes to reconfigure the existing parking lot to satisfy this requirement.