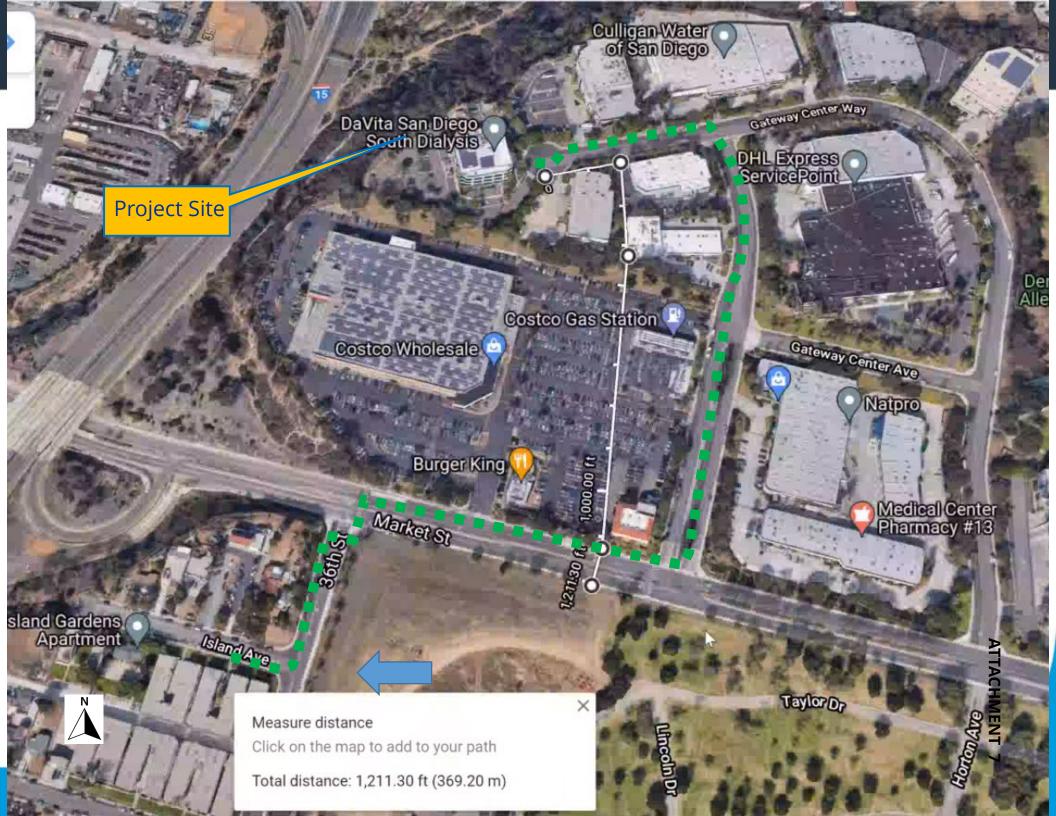

<u>Dennis V. Allen Neighborhood Park, 800 Boundary Street</u>: This is a population-based city park as defined in the <u>Recreation Element</u> of the City of San Diego General Plan. It was surveyed at 1,014 feet from the project site, measured horizontally in a straight line between the two closest points of property line to property line pursuant to <u>SDMC section 113.0225</u> (Attachment 7). Therefore, the proposed CO complies with the minimum separation requirements.

<u>Dennis V. Allen Neighborhood Park, 800 Boundary Street</u>: This is a population-based city park as defined in the Recreation Element of the City of San Diego General Plan. It was surveyed at 1,014 feet from the project site, measured horizontally in a straight line between the two closest points of property line to property line pursuant to SDMC section 113.0225 (Attachment 7). Therefore, the proposed CO complies with the minimum separation requirements.