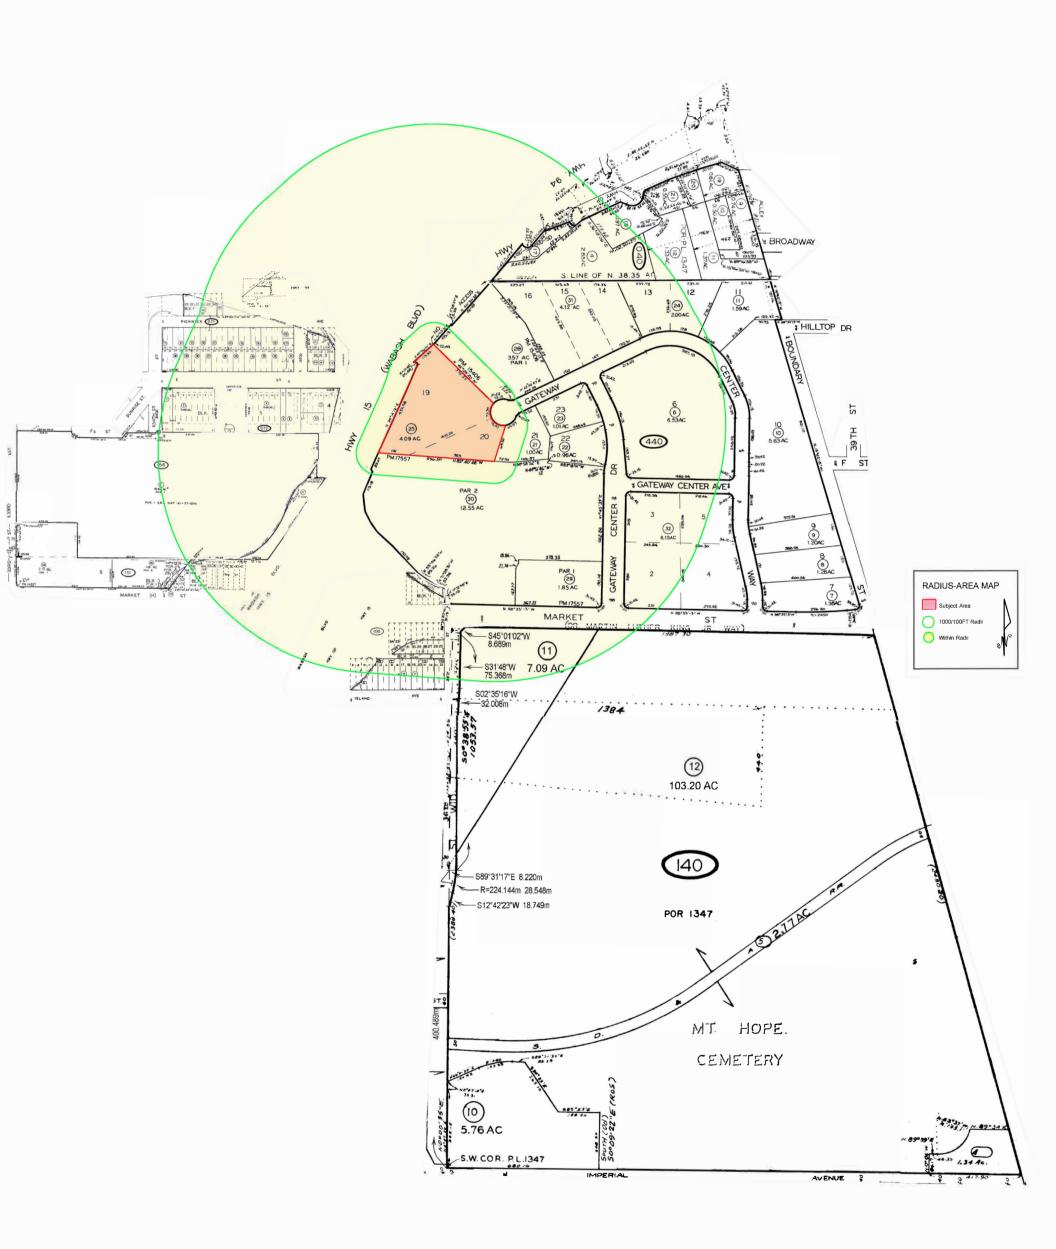

#### **Separation Requirements:**

The SDMC allows the operation of CO in certain zones of the City and outlines their operational requirements. A CO is allowed in the IL-3-1 Zone with a CUP and is subject to minimum separation requirements between specified uses pursuant to SDMC Section 141.0504(a), which requires a 1,000-foot separation from resource and population-based city parks, other COs, churches, childcare centers, playgrounds, libraries owned and operated by the City of San Diego, minor-oriented facilities, residential care facilities, and schools. In addition, there is a minimum distance requirement of 100 feet from all residentially zoned properties. City staff reviewed the 100/1,000-foot radius map and spreadsheet (Attachment 6) submitted by the applicant identifying all the

existing surrounding uses and determined that the proposed CO complies with the minimum separation requirements between uses. See analysis below:

Iglesia Del Nazareno, 3535 Market Street: a church as defined in SDMC section 113.0103, Iglesia Del Nazareno is within the 1,000-radius of the proposed CO. This church is approximately 854 feet from the project site measured property line to property line. The proposed CO is located on top of a hillside with a slope gradient between 142 to 165 feet high, which is considered a natural topographic barrier that impedes direct access to the proposed Cannabis Outlet (Attachment 7). Per SDMC section 113.0225(c), when measuring distance between uses, natural topographical barriers and constructed barriers such as freeways or flood control channels that would impede direct physical access between the uses can be taken into consideration. In such case, the distance is measured as the most direct route around the barrier in a manner that establishes direct access. A direct public route to the church from the proposed Cannabis Outlet would be greater than 1,500 feet. Therefore, the proposed project complies with the minimum separation requirements.

<u>Dennis V. Allen Neighborhood Park, 800 Boundary Street</u>: This is a population-based city park as defined in the <u>Recreation Element</u> of the City of San Diego General Plan. It was surveyed at 1,014 feet from the project site, measured horizontally in a straight line between the two closest points of property line to property line pursuant to <u>SDMC section 113.0225</u> (Attachment 7). Therefore, the proposed CO complies with the minimum separation requirements.

Mount Hope Cemetery, 3751 Market Street: Although shown as a "resource-based park" on page 19 of the City's Parks Master Plan (PMP), this cemetery is not a City park; and Park Planning Staff have acknowledged that this represents a mapping error in the PMP. Mount Hope Cemetery does not meet the PMP's definition of a "Resource-Based Regional Park" as shown on page 21 of the document, which is "Areas of habitat and resource protection, with compatible recreation". The PMP designates areas such as Mission Bay, Balboa Park, Liberty Station Park, Presidio Park, Chicano Park, and Torrey Pines Golf Course as resource-based parks.

Conversely, other cemeteries such as the El Camino Memorial Park (5600 Carroll Canyon Road), Holy Cross Cemetery (4470 Hilltop Drive), Mount Olivet Cemetery (2127 Iris Avenue), and Miramar National Cemetery (5795 Nobel Drive) are not shown as resource-based parks in the PMP. The intent to define Mount Hope in particular, or cemeteries in general, as resource-based parks is not addressed in the PMP. However, it can be argued that the proposed Cannabis Outlet must be at least 1,000 feet from Mount Hope until such time as the error in the PMP map can be corrected.

Staff has determined that the proposed Cannabis Outlet meets the required separation distance due to topography as allowed by the Municipal Code. The proposed outlet is located on top of a hillside with a slope gradient between 142 to 165 feet high. This hillside is considered a natural topographic barrier that impedes direct access to the proposed Cannabis Outlet from Mount Hope Cemetery. Pursuant to <a href="SDMC 113.0225(c">SDMC 113.0225(c</a>), when measuring distance between uses, natural topographical barriers that would impede direct

physical access between the uses can be taken into consideration. The shortest resulting walking distance is over 1,500 feet.