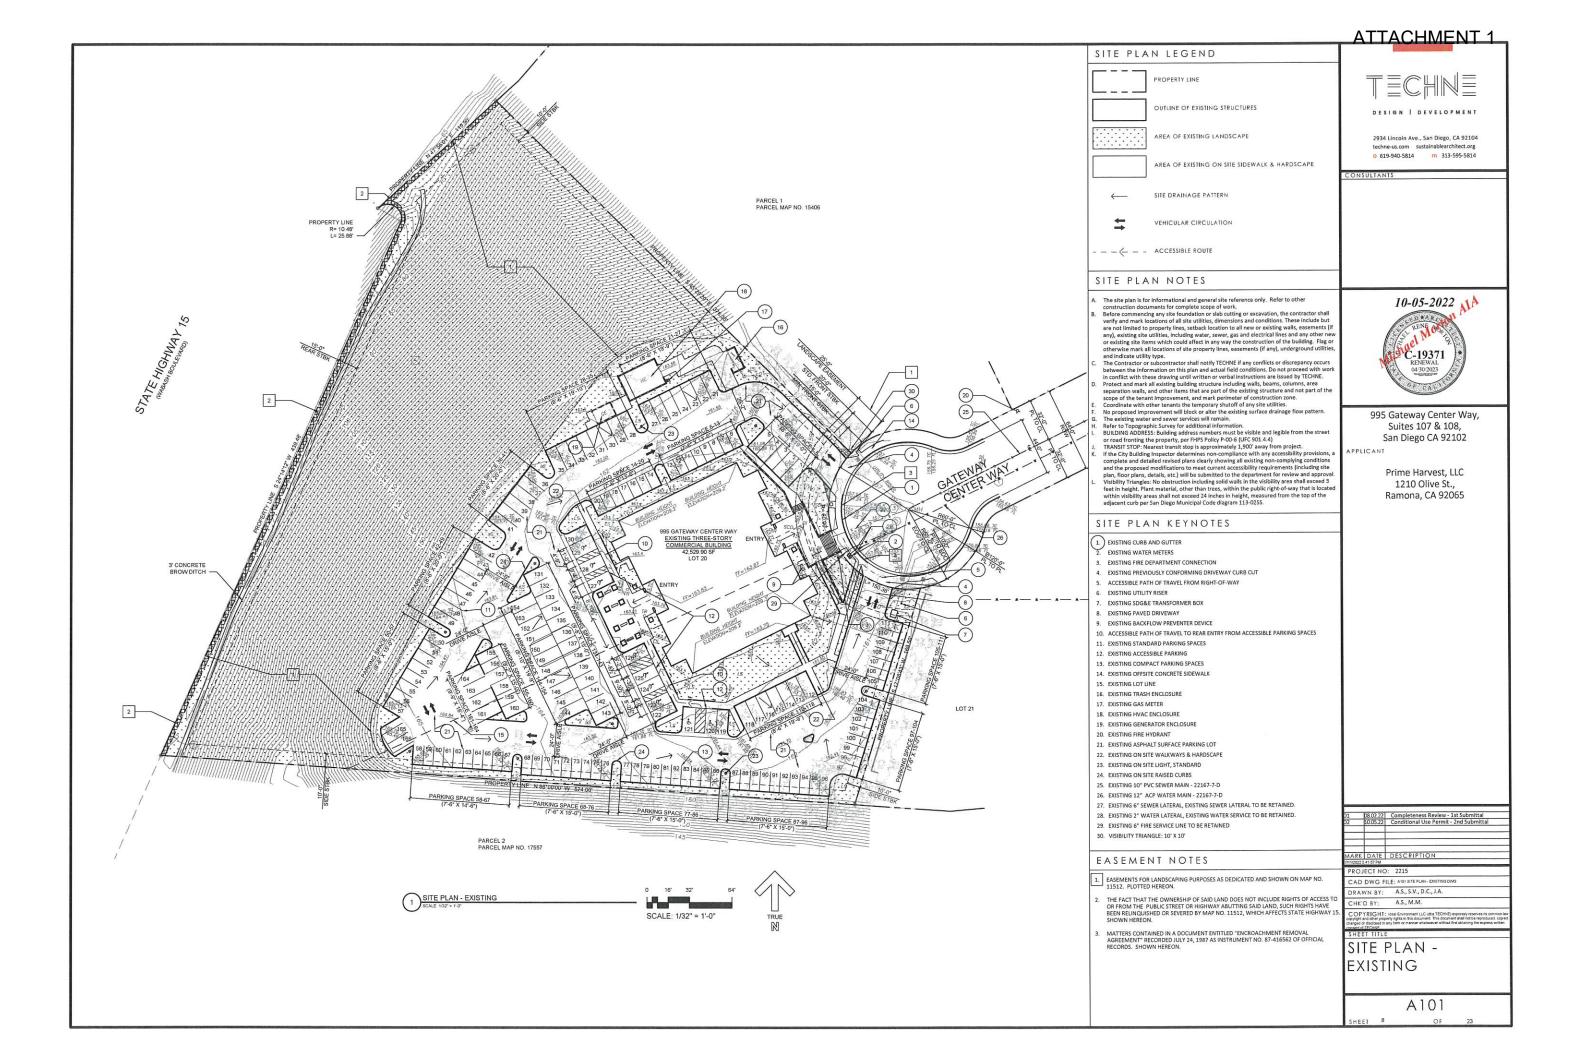

The site is currently improved with a three-story commercial building constructed in 1989 (Attachment 3). The existing uses of the proposed tenant spaces are offices; other existing uses on site include medical, research, and professional offices; surrounding uses include a Costco Warehouse retail, medical clinics, and light industrial businesses.

The project is required to provide 15 parking spaces for the CO use and maintain a minimum of 155 off-street parking spaces for all uses on the premises, totaling 170 parking spaces required at the site. The project proposes to reconfigure the existing 166-space parking lot to provide 170 spaces, meeting this requirement. Public improvements include the replacement of the two existing driveways and the installation of two 24-foot wide City standard driveways, located adjacent to the site on Gateway Center Way, as well as the reconstruction of sidewalk with standard concrete sidewalk along the property frontage on Gateway Center Way, to the satisfaction of the City Engineer.

## Attachments:

- 1. Project Location Map
- 2. Community Plan Land Use
- 3. Aerial Photograph
- 4. Draft Resolution with Findings
- 5. Draft Permit with Conditions
- 6. 100/1,000-foot Radius Map and Spreadsheet
- 7. Separation Exhibits (Iglesia Del Nazareno, Dennis V. Allen Park, and Mount Hope Cemetery)
- 8. Ownership Disclosure Statement
- 9. Project Plans