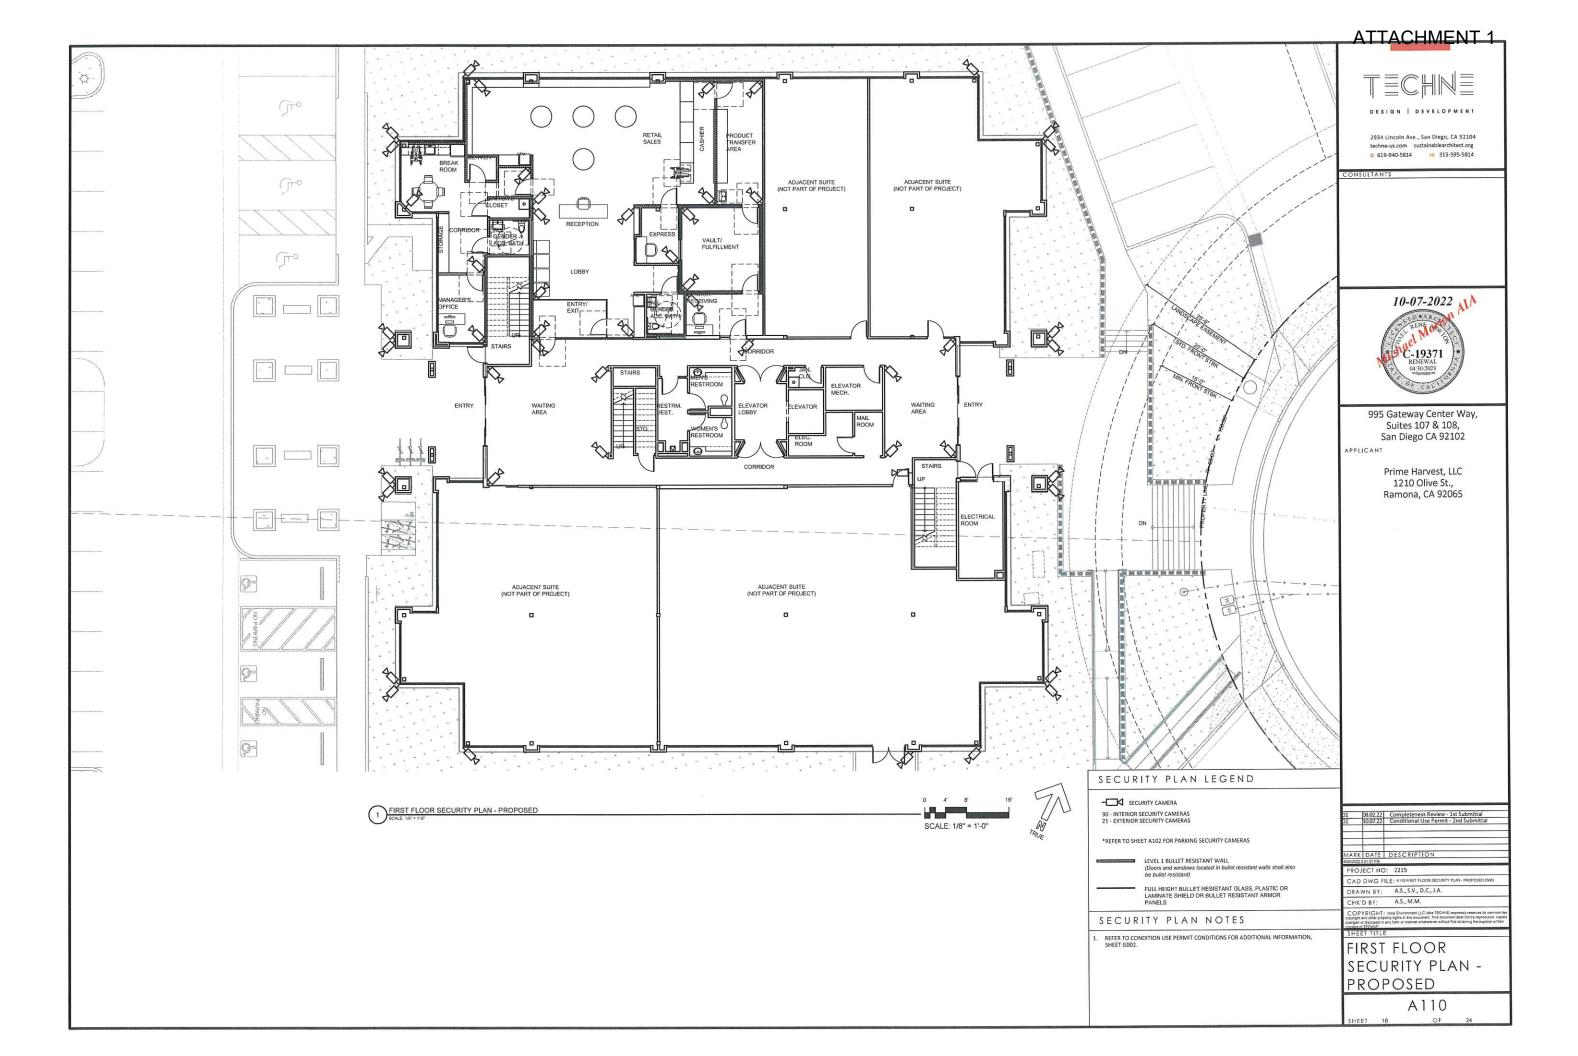

## 2. The proposed development will not be detrimental to the public health, safety, and welfare.

The project proposes interior improvements to an existing tenant space, including entry/exit areas, waiting areas, lobby, cannabis retail sales floor, employee break room, manager's office, janitor's closet, restrooms, storage room, express room, vault/fulfillment room, product transfer corridor, and vendor receiving area. Construction of the project authorized through this permit will be subject to all adopted building, electrical, mechanical, fire and plumbing codes, which will be enforced through plan review and building inspections completed by the City's building inspectors.

## 3. The proposed development will comply with the regulations of the Land Development Code including any allowable deviations pursuant to the Land Development Code.

The project proposes to operate a 2,996-square-foot Cannabis Outlet within an existing 42,530-square-foot commercial building, located at 995 Gateway Center Way. The project proposes interior improvements to an existing tenant space, including entry/exit areas, waiting areas, lobby, cannabis retail sales floor, employee break room, manager's office, janitor's closet, restrooms, storage room, express room, vault/fulfillment room, product transfer corridor, vendor receiving area. Building improvements of the project authorized through this permit will be subject to all adopted building, electrical, mechanical, fire and plumbing codes, which will be enforced through plan review and building inspections completed by the City's building inspectors.