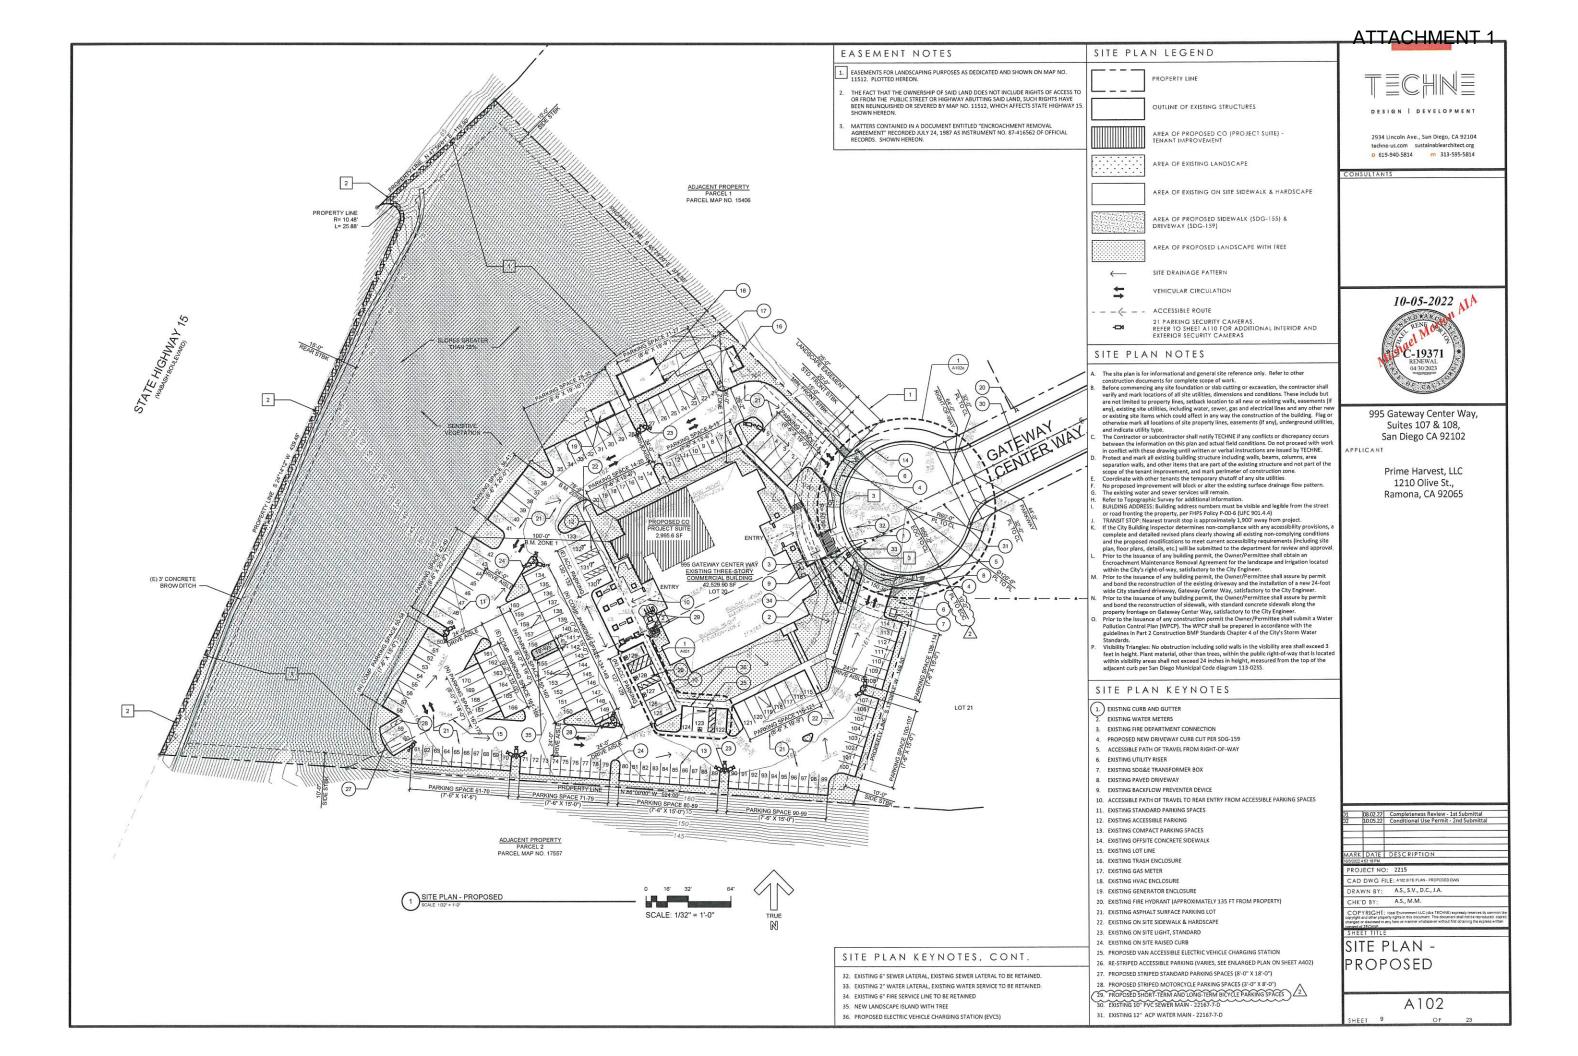

Operation of the CO will include the retail sale of cannabis/cannabis products. The proposed tenant improvements will comply with the California Building Code, Plumbing Code, Mechanical Code,

Electrical Code, Fire Code and all adopted referenced standards in effect at the time the building permit is issued, and will be reviewed for conformance during the construction permit application phase prior to issuance of a change of use/certificate of occupancy. Required landscape improvements as shown on the proposed plans must also comply with landscape regulations and will be included in the building permit scope of work.

The project is required to provide 15 parking spaces for the CO use and maintain a minimum of 155 off-street parking spaces for all uses on the premises, totaling 170 parking spaces required at the site. The project proposes to reconfigure the existing 166-space parking lot to provide 170 spaces, meeting this requirement. Public improvements include the replacement of the two existing driveways and the installation of two 24-foot wide City standard driveways, located adjacent to the site on Gateway Center Way, as well as the reconstruction of sidewalk with standard concrete sidewalk along the property frontage on Gateway Center Way, to the satisfaction of the City Engineer.

Public improvements include the removal of the two existing driveways and the installation of two 24-foot wide City standard driveways, providing for accessible pathways for pedestrians adjacent to the site on Gateway Center Way, as well as the reconstruction of sidewalk with standard concrete sidewalk, to the satisfaction of the City Engineer.