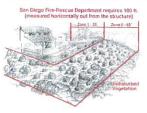

#### **Separation Requirements:**

The SDMC allows the operation of CO in certain zones of the City and outlines their operational requirements. A CO is allowed in the IL-3-1 Zone with a CUP and is subject to minimum separation requirements between specified uses pursuant to SDMC Section 141.0504(a), which requires a 1,000-foot separation from resource and population-based city parks, other COs, churches, childcare centers, playgrounds, libraries owned and operated by the City of San Diego, minor-oriented facilities, residential care facilities, and schools. In addition, there is a minimum distance requirement of 100 feet from all residentially zoned properties. City staff reviewed the 100/1,000-foot radius map and spreadsheet (Attachment 6) submitted by the applicant identifying all the

Pursuant to SDMC section 141.0504, Cannabis Outlets are limited to no more than four per Council District (CD), and 36 city-wide, within commercial and industrial zones in order to minimize the impact on the City and residential neighborhoods. A total of three CUPs for Cannabis Outlets have been approved in Council District 9; hence, one additional Cannabis Outlet may be approved in Council District 9. Cannabis Outlets require compliance with SDMC section 141.0504, which requires a 1,000-foot separation, measured in accordance with SDMC sections 141.0504 and 113.0225, from resource and population-based city parks, other Cannabis Outlets, churches, child care centers, playgrounds, libraries owned and operated by the City of San Diego, minor-oriented facilities, residential care facilities, and schools including private or public institutions of learning providing instruction in kindergarten grades 1 to 12. There is also a minimum distance requirement of 100 feet from a residentially zoned property or lot. City staff has reviewed the 100/1,000-foot radius map and the 100/1,000-foot radius map spreadsheet submitted by the applicant identifying all the existing surrounding uses, measured uses in accordance with SDMC section 113.0225, and determined that the proposed Cannabis Outlet complies with the minimum separation requirements between uses and residentially zoned lots or premises.

Pursuant to SDMC section 141.0504, Cannabis Outlets are limited to no more than four per Council District (CD), and 36 city-wide, within commercial and industrial zones in order to minimize the impact on the City and residential neighborhoods. A total of three CUPs for Cannabis Outlets have been approved in Council District 9; hence, there remains capacity for one additional Cannabis Outlet to be approved in Council District 9. Cannabis Outlets require compliance with SDMC section 141.0504, which requires a 1,000-foot separation, measured in accordance with SDMC sections 141.0504 and 113.0225, from resource and population-based city parks, other Cannabis Outlets, churches, child care centers, playgrounds, libraries owned and operated by the City of San Diego, minor-oriented facilities, residential care facilities, and schools including private or public institutions of learning providing instruction in kindergarten grades 1 to 12. There is also a minimum distance requirement of 100 feet from a residentially zoned property or lot. City staff has reviewed the 100/1,000-foot radius map and the 100/1,000-foot radius map spreadsheet submitted by the applicant identifying all the existing surrounding uses, measured uses in accordance with SDMC section 113.0225, and determined that the proposed Cannabis Outlet complies with the minimum separation requirements between uses and residentially zoned lots or premises.