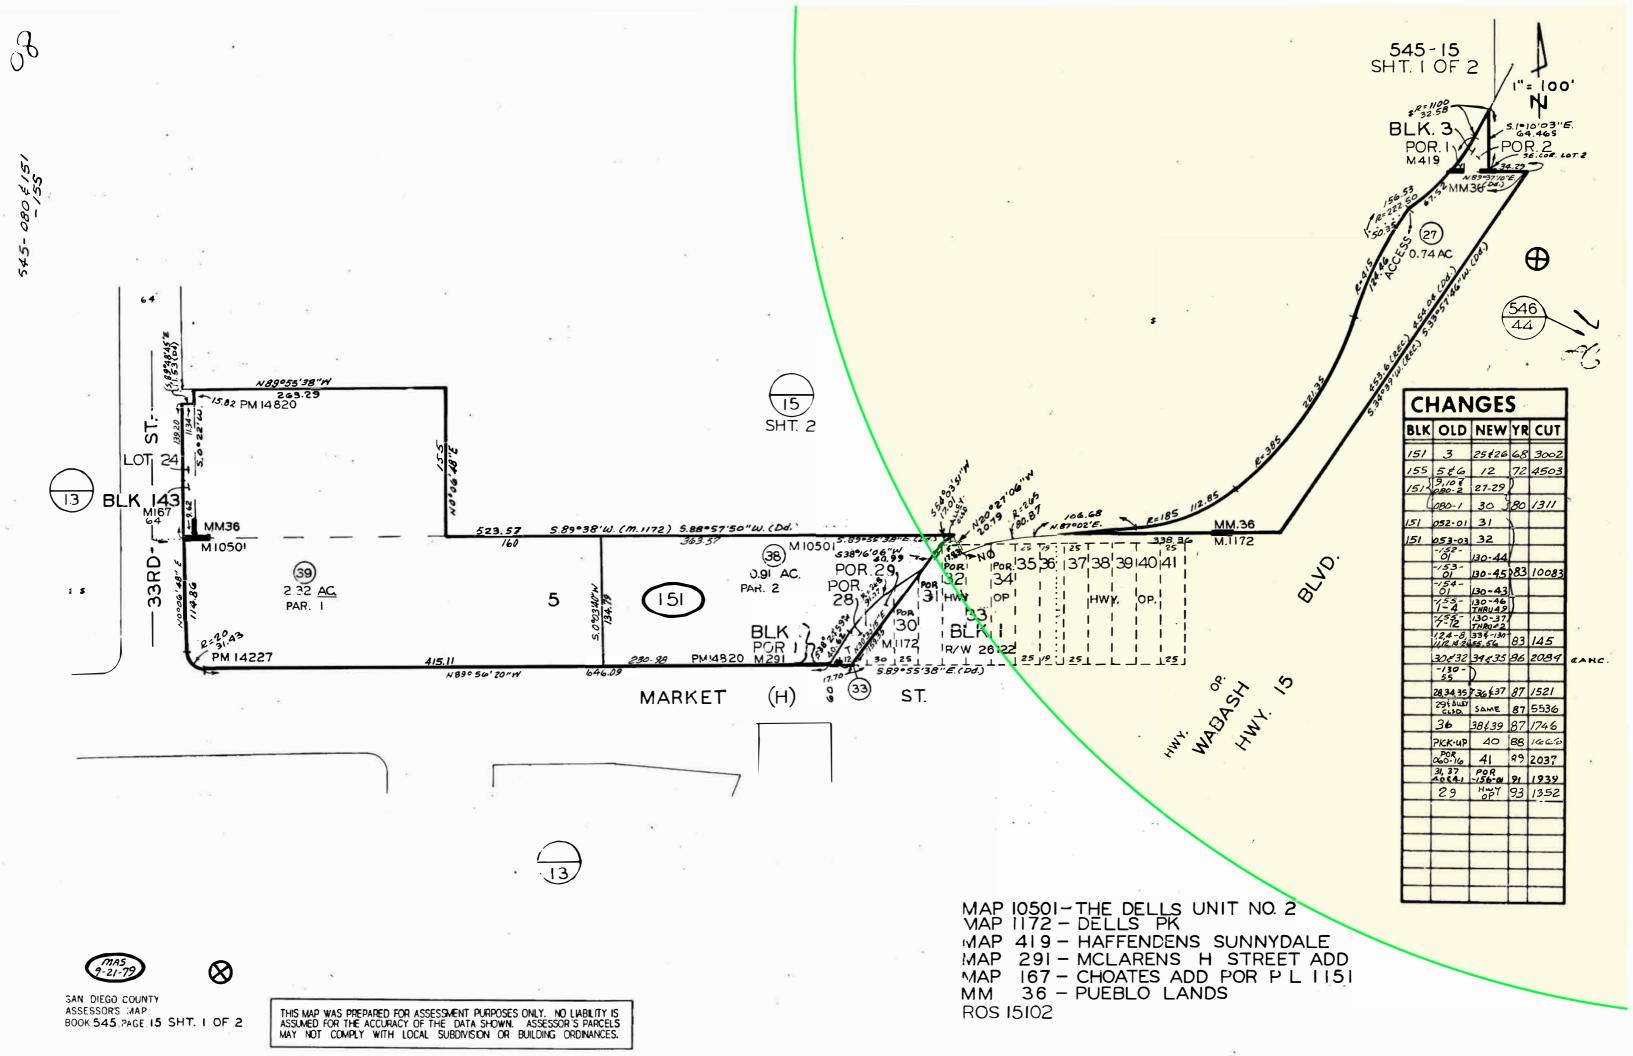

#### **Separation Requirements:**

The SDMC allows the operation of CO in certain zones of the City and outlines their operational requirements. A CO is allowed in the IL-3-1 Zone with a CUP and is subject to minimum separation requirements between specified uses pursuant to SDMC Section 141.0504(a), which requires a 1,000-foot separation from resource and population-based city parks, other COs, churches, childcare centers, playgrounds, libraries owned and operated by the City of San Diego, minor-oriented facilities, residential care facilities, and schools. In addition, there is a minimum distance requirement of 100 feet from all residentially zoned properties. City staff reviewed the 100/1,000-foot radius map and spreadsheet (Attachment 6) submitted by the applicant identifying all the

existing surrounding uses and determined that the proposed CO complies with the minimum separation requirements between uses. See analysis below:

Iglesia Del Nazareno, 3535 Market Street: a church as defined in SDMC section 113.0103, Iglesia Del Nazareno is within the 1,000-radius of the proposed CO. This church is approximately 854 feet from the project site measured property line to property line. The proposed CO is located on top of a hillside with a slope gradient between 142 to 165 feet high, which is considered a natural topographic barrier that impedes direct access to the proposed Cannabis Outlet (Attachment 7). Per SDMC section 113.0225(c), when measuring distance between uses, natural topographical barriers and constructed barriers such as freeways or flood control channels that would impede direct physical access between the uses can be taken into consideration. In such case, the distance is measured as the most direct route around the barrier in a manner that establishes direct access. A direct public route to the church from the proposed Cannabis Outlet would be greater than 1,500 feet. Therefore, the proposed project complies with the minimum separation requirements.