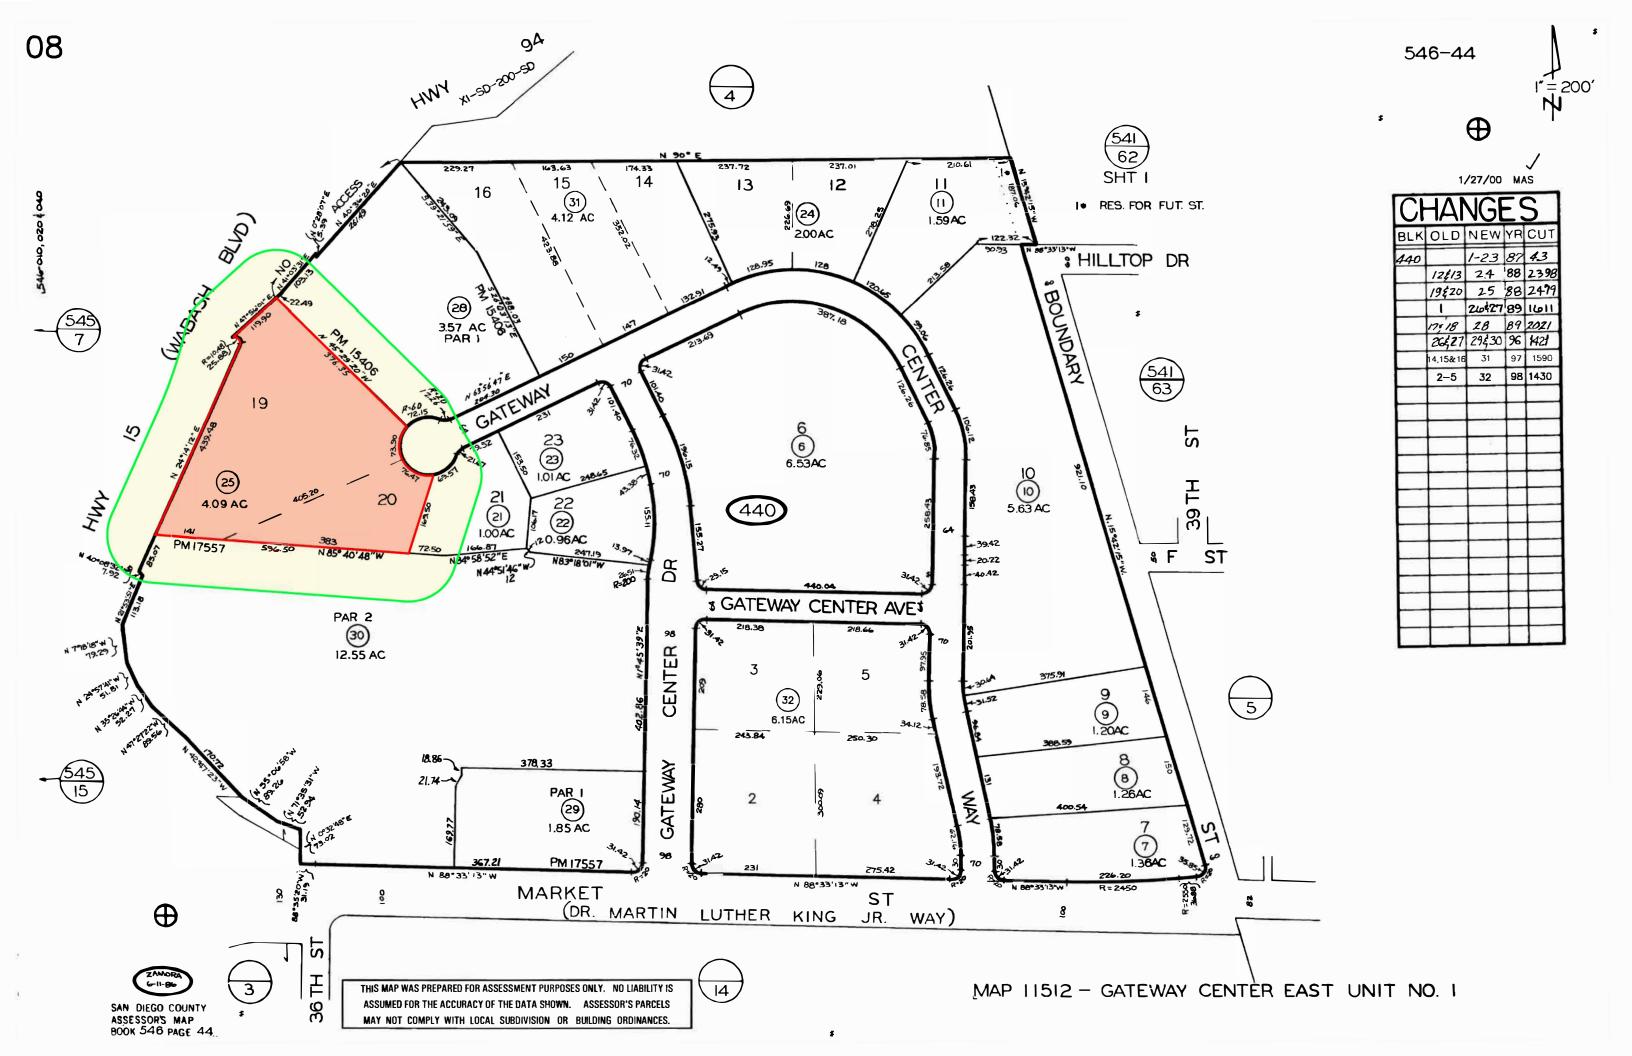

WHEREAS, the project site is legally described as Lots 19 and 20 of Gateway Center East Unit No. 1, in the City of San Diego, County of San Diego, State of California, according to Map thereof No. 11512, filed in the Office of the County Recorder of San Diego County, May 14, 1986; and

LOTS 19 AND 20 OF GATEWAY CENTER EAST UNIT NO. 1, IN THE CITY OF SAN DIEGO, COUNTY OF SAN DIEGO, STATE OF CALIFORNIA, ACCORDING TO MAP THEREOF NO. 11512, FILED IN THE OFFICE OF THE COUNTY RECORDER OF SAN DIEGO COUNTY, MAY 14, 1986.