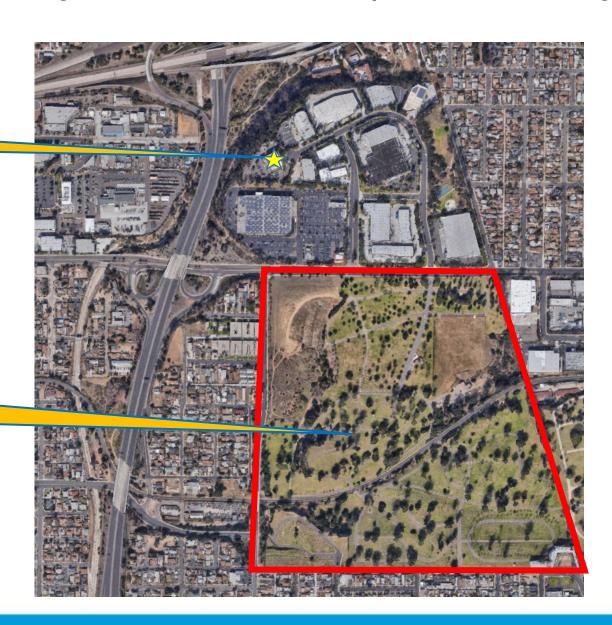

existing surrounding uses and determined that the proposed CO complies with the minimum separation requirements between uses. See analysis below:

Iglesia Del Nazareno, 3535 Market Street: a church as defined in SDMC section 113.0103, Iglesia Del Nazareno is within the 1,000-radius of the proposed CO. This church is approximately 854 feet from the project site measured property line to property line. The proposed CO is located on top of a hillside with a slope gradient between 142 to 165 feet high, which is considered a natural topographic barrier that impedes direct access to the proposed Cannabis Outlet (Attachment 7). Per SDMC section 113.0225(c), when measuring distance between uses, natural topographical barriers and constructed barriers such as freeways or flood control channels that would impede direct physical access between the uses can be taken into consideration. In such case, the distance is measured as the most direct route around the barrier in a manner that establishes direct access. A direct public route to the church from the proposed Cannabis Outlet would be greater than 1,500 feet. Therefore, the proposed project complies with the minimum separation requirements.

<u>Iglesia Del Nazareno, 3535 Market Street</u>: a church as defined in SDMC section 113.0103, Iglesia Del Nazareno is within the 1,000-radius of the proposed CO. This church is

approximately 854 feet from the project site measured property line to property line. The proposed CO is located on top of a hillside with a slope gradient between 142 to 165 feet high, which is considered a natural topographic barrier that impedes direct access to the proposed Cannabis Outlet (Attachment 7). Per SDMC section 113.0225(c), when measuring distance between uses, natural topographical barriers and constructed barriers such as freeways or flood control channels that would impede direct physical access between the uses can be taken into consideration. In such case, the distance is measured as the most direct route around the barrier in a manner that establishes direct access. A direct public route to the church from the proposed Cannabis Outlet would be greater than 1,500 feet. Therefore, the proposed project complies with the minimum separation requirements.