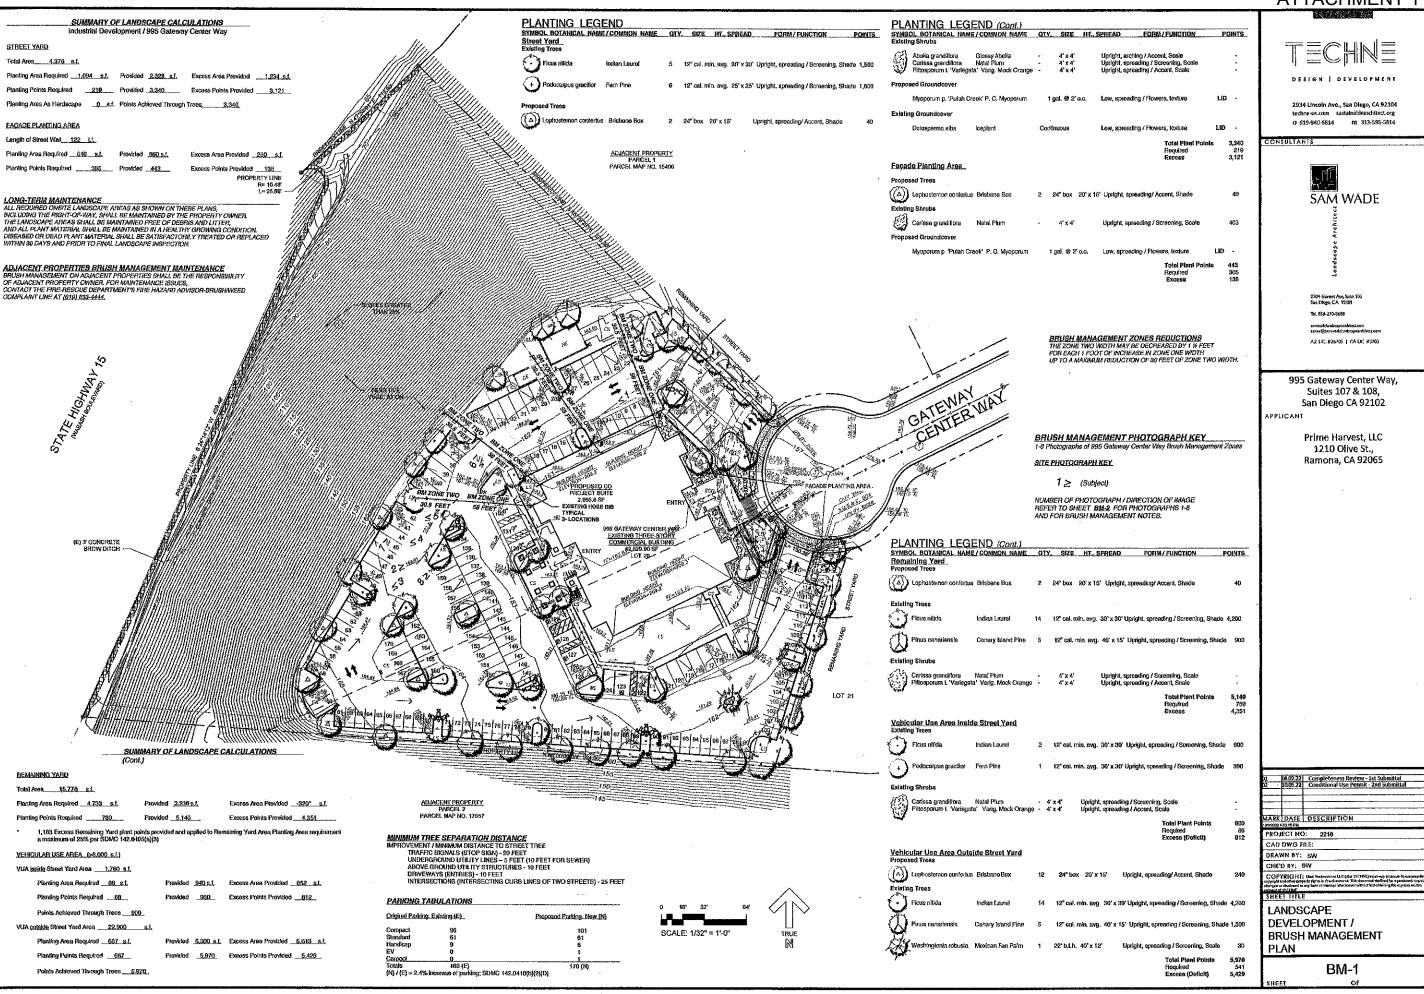

Operation of the CO will include the retail sale of cannabis/cannabis products. The proposed tenant improvements will comply with the California Building Code, Plumbing Code, Mechanical Code,

Electrical Code, Fire Code and all adopted referenced standards in effect at the time the building permit is issued, and will be reviewed for conformance during the construction permit application phase prior to issuance of a change of use/certificate of occupancy. Required landscape improvements as shown on the proposed plans must also comply with landscape regulations and will be included in the building permit scope of work.

The project is required to provide 15 parking spaces for the CO use and maintain a minimum of 155 off-street parking spaces for all uses on the premises, totaling 170 parking spaces required at the site. The project proposes to reconfigure the existing 166-space parking lot to provide 170 spaces, meeting this requirement. Public improvements include the replacement of the two existing driveways and the installation of two 24-foot wide City standard driveways, located adjacent to the site on Gateway Center Way, as well as the reconstruction of sidewalk with standard concrete sidewalk along the property frontage on Gateway Center Way, to the satisfaction of the City Engineer.