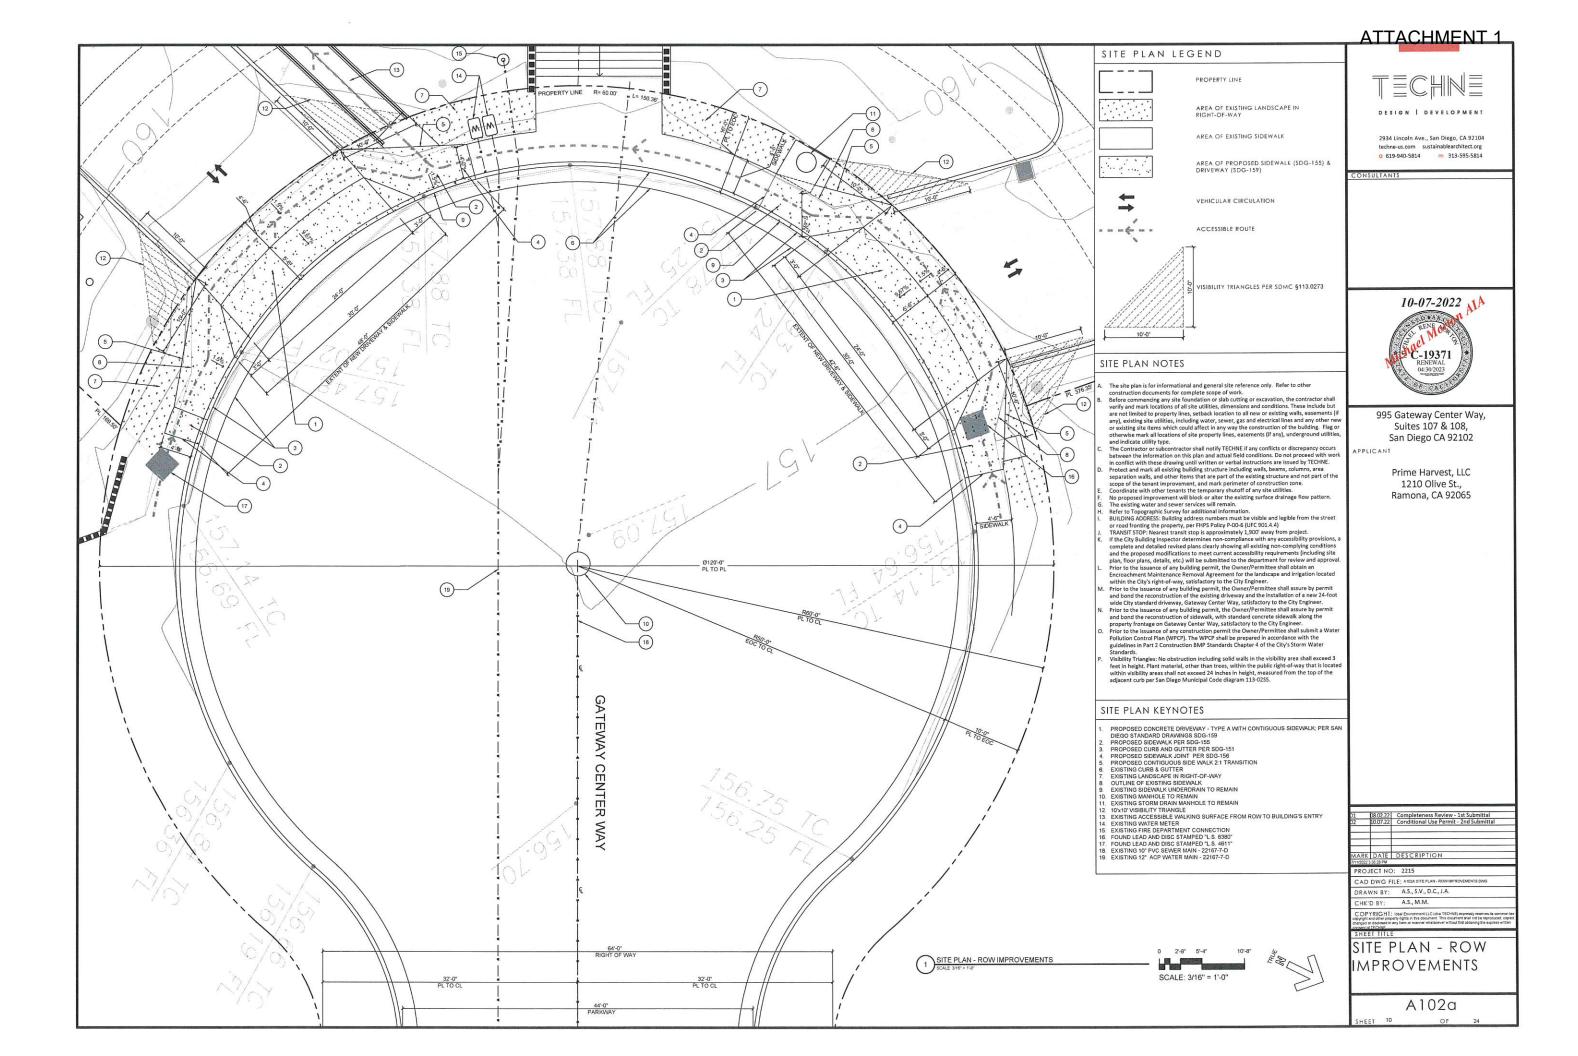

The project is required to provide 15 parking spaces for the CO use and maintain a minimum of 155 off-street parking spaces for all uses on the premises, totaling 170 parking spaces required at the site. The project proposes to reconfigure the existing 166-space parking lot to provide 170 spaces, meeting this requirement. Public improvements include the replacement of the two existing driveways and the installation of two 24-foot wide City standard driveways, located adjacent to the site on Gateway Center Way, as well as the reconstruction of sidewalk with standard concrete sidewalk along the property frontage on Gateway Center Way, to the satisfaction of the City Engineer.

Public improvements include the removal of the two existing driveways and the installation of two 24-foot wide City standard driveways, providing for accessible pathways for pedestrians adjacent to the site on Gateway Center Way, as well as the reconstruction of sidewalk with standard concrete sidewalk, to the satisfaction of the City Engineer.