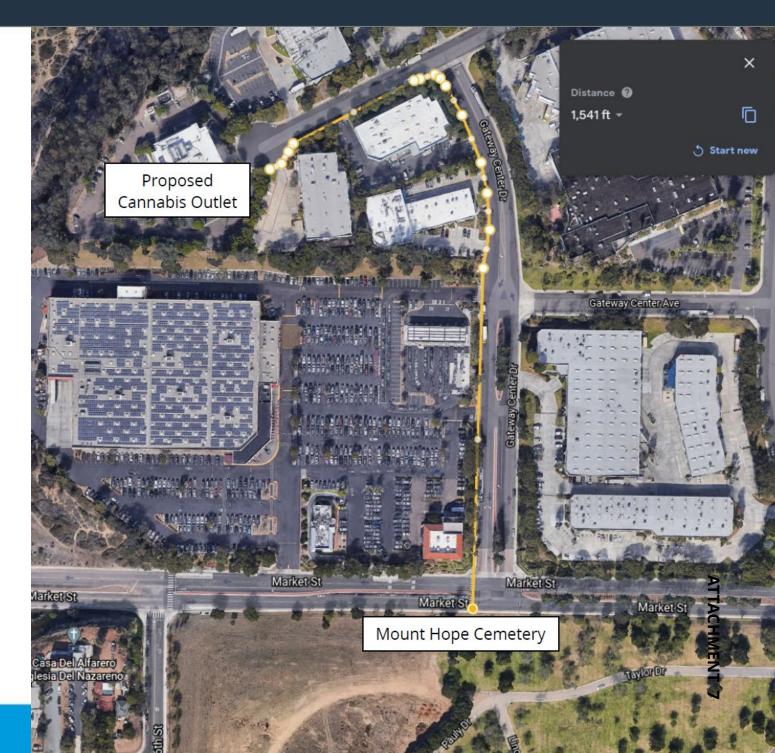

#### **Separation Requirements:**

The SDMC allows the operation of CO in certain zones of the City and outlines their operational requirements. A CO is allowed in the IL-3-1 Zone with a CUP and is subject to minimum separation requirements between specified uses pursuant to SDMC Section 141.0504(a), which requires a 1,000-foot separation from resource and population-based city parks, other COs, churches, childcare centers, playgrounds, libraries owned and operated by the City of San Diego, minor-oriented facilities, residential care facilities, and schools. In addition, there is a minimum distance requirement of 100 feet from all residentially zoned properties. City staff reviewed the 100/1,000-foot radius map and spreadsheet (Attachment 6) submitted by the applicant identifying all the

existing surrounding uses and determined that the proposed CO complies with the minimum separation requirements between uses. See analysis below:

Iglesia Del Nazareno, 3535 Market Street: a church as defined in SDMC section 113.0103, Iglesia Del Nazareno is within the 1,000-radius of the proposed CO. This church is approximately 854 feet from the project site measured property line to property line. The proposed CO is located on top of a hillside with a slope gradient between 142 to 165 feet high, which is considered a natural topographic barrier that impedes direct access to the proposed Cannabis Outlet (Attachment 7). Per SDMC section 113.0225(c), when measuring distance between uses, natural topographical barriers and constructed barriers such as freeways or flood control channels that would impede direct physical access between the uses can be taken into consideration. In such case, the distance is measured as the most direct route around the barrier in a manner that establishes direct access. A direct public route to the church from the proposed Cannabis Outlet would be greater than 1,500 feet. Therefore, the proposed project complies with the minimum separation requirements.

Mount Hope Cemetery, 3751 Market Street: Although shown as a "resource-based park" on page 19 of the City's Parks Master Plan (PMP), this cemetery is not a City park; and Park Planning Staff have acknowledged that this represents a mapping error in the PMP. Mount Hope Cemetery does not meet the PMP's definition of a "Resource-Based Regional Park" as shown on page 21 of the document, which is "Areas of habitat and resource protection, with compatible recreation". The PMP designates areas such as Mission Bay, Balboa Park, Liberty Station Park, Presidio Park, Chicano Park, and Torrey Pines Golf Course as resource-based parks.

Conversely, other cemeteries such as the El Camino Memorial Park (5600 Carroll Canyon Road), Holy Cross Cemetery (4470 Hilltop Drive), Mount Olivet Cemetery (2127 Iris Avenue), and Miramar National Cemetery (5795 Nobel Drive) are not shown as resource-based parks in the PMP. The intent to define Mount Hope in particular, or cemeteries in general, as resource-based parks is not addressed in the PMP. However, it can be argued that the proposed Cannabis Outlet must be at least 1,000 feet from Mount Hope until such time as the error in the PMP map can be corrected.

Staff has determined that the proposed Cannabis Outlet meets the required separation distance due to topography as allowed by the Municipal Code. The proposed outlet is located on top of a hillside with a slope gradient between 142 to 165 feet high. This hillside is considered a natural topographic barrier that impedes direct access to the proposed Cannabis Outlet from Mount Hope Cemetery. Pursuant to <a href="SDMC 113.0225(c">SDMC 113.0225(c</a>), when measuring distance between uses, natural topographical barriers that would impede direct

physical access between the uses can be taken into consideration. The shortest resulting walking distance is over 1,500 feet.