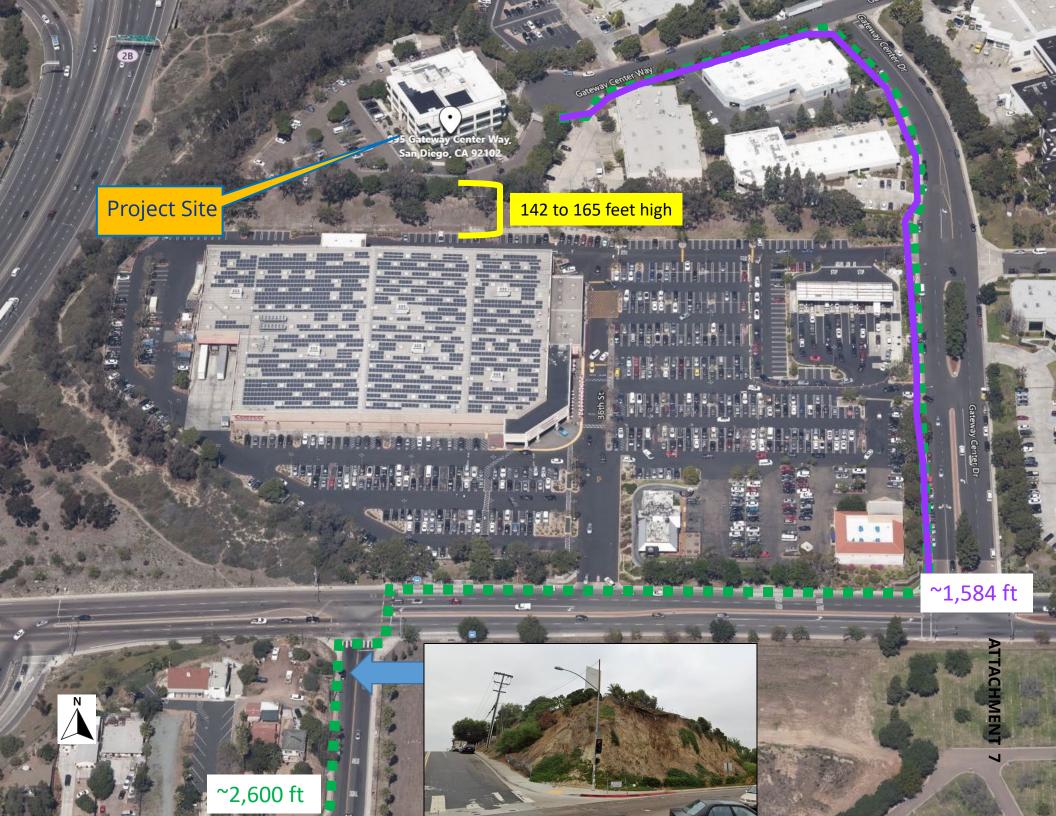

existing surrounding uses and determined that the proposed CO complies with the minimum separation requirements between uses. See analysis below:

Iglesia Del Nazareno, 3535 Market Street: a church as defined in SDMC section 113.0103, Iglesia Del Nazareno is within the 1,000-radius of the proposed CO. This church is approximately 854 feet from the project site measured property line to property line. The proposed CO is located on top of a hillside with a slope gradient between 142 to 165 feet high, which is considered a natural topographic barrier that impedes direct access to the proposed Cannabis Outlet (Attachment 7). Per SDMC section 113.0225(c), when measuring distance between uses, natural topographical barriers and constructed barriers such as freeways or flood control channels that would impede direct physical access between the uses can be taken into consideration. In such case, the distance is measured as the most direct route around the barrier in a manner that establishes direct access. A direct public route to the church from the proposed Cannabis Outlet would be greater than 1,500 feet. Therefore, the proposed project complies with the minimum separation requirements.

Staff has determined that the proposed Cannabis Outlet meets the required separation distance due to topography as allowed by the Municipal Code. The proposed outlet is located on top of a hillside with a slope gradient between 142 to 165 feet high. This hillside is considered a natural topographic barrier that impedes direct access to the proposed Cannabis Outlet from Mount Hope Cemetery. Pursuant to <a href="SDMC 113.0225(c">SDMC 113.0225(c</a>), when measuring distance between uses, natural topographical barriers that would impede direct

<u>Iglesia Del Nazareno, 3535 Market Street</u>: a church as defined in SDMC section 113.0103, Iglesia Del Nazareno is within the 1,000-radius of the proposed CO. This church is

approximately 854 feet from the project site measured property line to property line. The proposed CO is located on top of a hillside with a slope gradient between 142 to 165 feet high, which is considered a natural topographic barrier that impedes direct access to the proposed Cannabis Outlet (Attachment 7). Per SDMC section 113.0225(c), when measuring distance between uses, natural topographical barriers and constructed barriers such as freeways or flood control channels that would impede direct physical access between the uses can be taken into consideration. In such case, the distance is measured as the most direct route around the barrier in a manner that establishes direct access. A direct public route to the church from the proposed Cannabis Outlet would be greater than 1,500 feet. Therefore, the proposed project complies with the minimum separation requirements.

The proposed cannabis outlet meets the required separation distance to Mount Hope Cemetery due to topography as allowed by the Municipal Code. The proposed outlet is located on top of a hillside with a slope gradient between 142 to 165 feet high. This hillside is considered a natural topographic barrier that impedes direct access to the proposed Cannabis Outlet. Pursuant to SDMC 113.0225(c), when measuring distance between uses, natural topographical barriers that would impede direct physical access between the uses can be taken into consideration. The shortest resulting walking distance is over 1,500 feet.