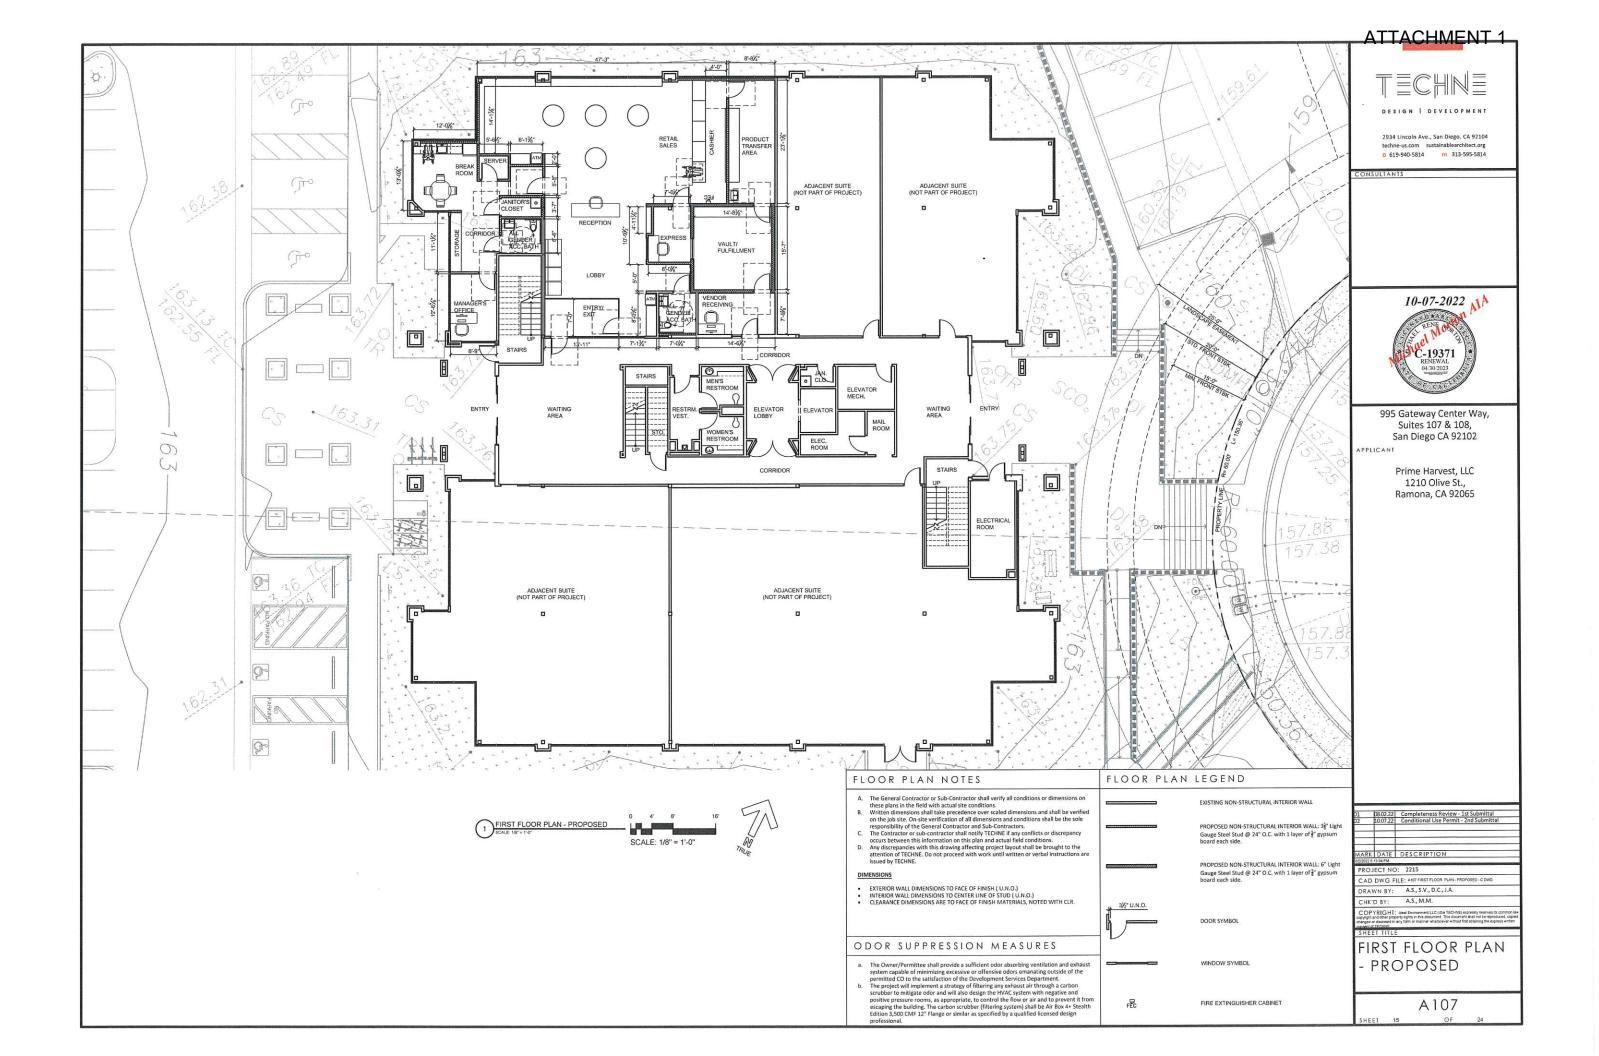

### **Project Description:**

| Project<br>Location: | 995 Gateway Center Way (Suites 107/108)                                                                                                                                                                                                                                                                                                                                                   |
|----------------------|-------------------------------------------------------------------------------------------------------------------------------------------------------------------------------------------------------------------------------------------------------------------------------------------------------------------------------------------------------------------------------------------|
| Project Scope:       | Conditional Use Permit (CUP) to allow the operation of 2,996-square-foot Cannabis Outlet (CO) in Suites 107 and 108 within an existing three-story, 42,530-square-foot commercial building.                                                                                                                                                                                               |
| Lot Size:            | 4.10 acres                                                                                                                                                                                                                                                                                                                                                                                |
| Zoning:              | IL-3-1 (Industrial Light)                                                                                                                                                                                                                                                                                                                                                                 |
| Land Use Plan        | General Plan: Industrial Employment                                                                                                                                                                                                                                                                                                                                                       |
| Designations:        | Community Plan: Business Park                                                                                                                                                                                                                                                                                                                                                             |
| Overlays:            | Airport Influence Area (SDIA Lindbergh Field – Review Area 1), FAA Part 77 Noticing Area (SDIA – Lindbergh Field 200 feet), Airport Land Use Compatibility Plan Noise Contours (SDIA – 65-70 CNEL), Special Flood Hazard Area (100 Year Floodway and 100 Year Floodplain), Fire – Brush Management (100-Foot Setback and 300-Foot Buffer), and Fire – Very High Fire Hazard Severity Zone |

The site is currently improved with a three-story commercial building constructed in 1989 (Attachment 3). The existing uses of the proposed tenant spaces are offices; other existing uses on site include medical, research, and professional offices; surrounding uses include a Costco Warehouse retail, medical clinics, and light industrial businesses.

Operation of the CO will include the retail sale of cannabis/cannabis products. The proposed tenant improvements will comply with the California Building Code, Plumbing Code, Mechanical Code,

Electrical Code, Fire Code and all adopted referenced standards in effect at the time the building permit is issued, and will be reviewed for conformance during the construction permit application phase prior to issuance of a change of use/certificate of occupancy. Required landscape improvements as shown on the proposed plans must also comply with landscape regulations and will be included in the building permit scope of work.

The project is required to provide 15 parking spaces for the CO use and maintain a minimum of 155 off-street parking spaces for all uses on the premises, totaling 170 parking spaces required at the site. The project proposes to reconfigure the existing 166-space parking lot to provide 170 spaces, meeting this requirement. Public improvements include the replacement of the two existing driveways and the installation of two 24-foot wide City standard driveways, located adjacent to the site on Gateway Center Way, as well as the reconstruction of sidewalk with standard concrete sidewalk along the property frontage on Gateway Center Way, to the satisfaction of the City Engineer.

## General Plan and Community Plan Consistency:

The project site is within the Industrial Employment land use category per the Land Use and Street System Map (Figure LU-2) of the General Plan. The IL-3-1 zone allows a mix of light industrial, office, and commercial uses. Pursuant to SDMC section 131.0622, retail sales and commercial services are permitted uses in the IL-3-1 Zones. The Southeastern San Diego Community Plan (Community Plan) designates the site as Business Park within the Commercial, Employment and Industrial land use classification. The Business Park designation represents employment-generating uses that will both create jobs and a pleasant and safe streetscape environment. Intended uses include office, research and development, and light manufacturing; storage and distribution are discouraged to minimize truck traffic. Limited retail is allowed to augment commercial uses and serve nearby residential areas but is not intended as a primary use. The proposed CO is classified as retail sales use category, and will be one of the 12 tenants in the commercial building, occupying 7% of the entire premises; therefore, it will not be the primary use of the premises.

## 2. The proposed development will not be detrimental to the public health, safety, and welfare.

The project proposes interior improvements to an existing tenant space, including entry/exit areas, waiting areas, lobby, cannabis retail sales floor, employee break room, manager's office, janitor's closet, restrooms, storage room, express room, vault/fulfillment room, product transfer corridor, and vendor receiving area. Construction of the project authorized through this permit will be subject to all adopted building, electrical, mechanical, fire and plumbing codes, which will be enforced through plan review and building inspections completed by the City's building inspectors.

## 3. The proposed development will comply with the regulations of the Land Development Code including any allowable deviations pursuant to the Land Development Code.

The project proposes to operate a 2,996-square-foot Cannabis Outlet within an existing 42,530-square-foot commercial building, located at 995 Gateway Center Way. The project proposes interior improvements to an existing tenant space, including entry/exit areas, waiting areas, lobby, cannabis retail sales floor, employee break room, manager's office, janitor's closet, restrooms, storage room, express room, vault/fulfillment room, product transfer corridor, vendor receiving area. Building improvements of the project authorized through this permit will be subject to all adopted building, electrical, mechanical, fire and plumbing codes, which will be enforced through plan review and building inspections completed by the City's building inspectors.