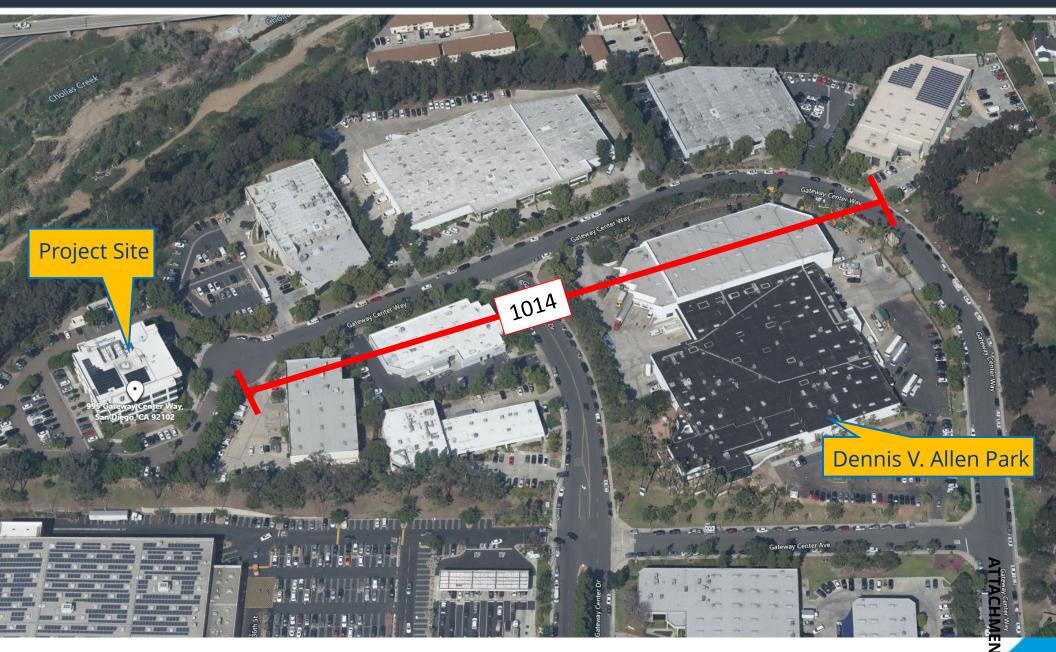

<u>Dennis V. Allen Neighborhood Park, 800 Boundary Street</u>: This is a population-based city park as defined in the <u>Recreation Element</u> of the City of San Diego General Plan. It was surveyed at 1,014 feet from the project site, measured horizontally in a straight line between the two closest points of property line to property line pursuant to <u>SDMC section 113.0225</u> (Attachment 7). Therefore, the proposed CO complies with the minimum separation requirements.

<u>Dennis V. Allen Neighborhood Park, 800 Boundary Street</u>: This is a population-based city park as defined in the Recreation Element of the City of San Diego General Plan. It was surveyed at 1,014 feet from the project site, measured horizontally in a straight line between the two closest points of property line to property line pursuant to SDMC section 113.0225 (Attachment 7). Therefore, the proposed CO complies with the minimum separation requirements.