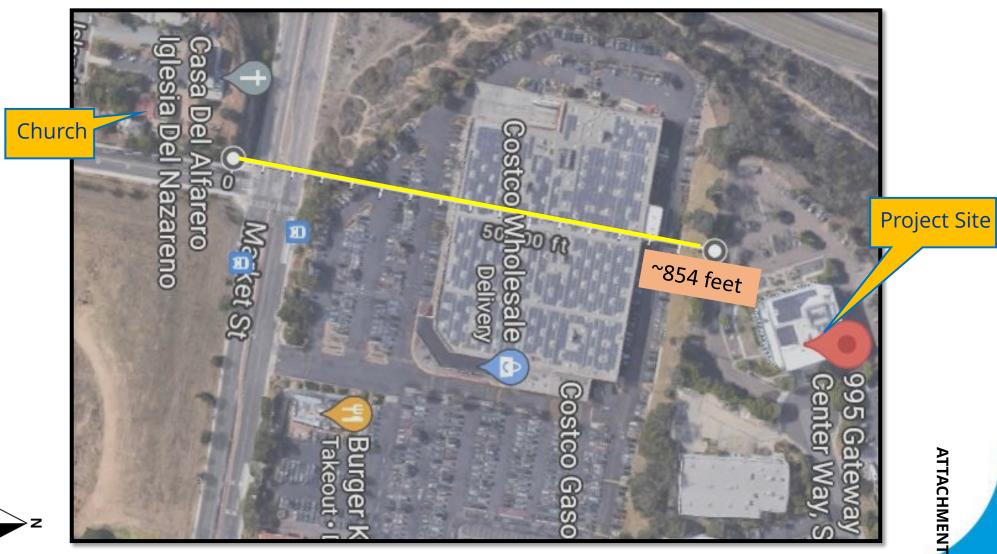

existing surrounding uses and determined that the proposed CO complies with the minimum separation requirements between uses. See analysis below:

Iglesia Del Nazareno, 3535 Market Street: a church as defined in SDMC section 113.0103, Iglesia Del Nazareno is within the 1,000-radius of the proposed CO. This church is approximately 854 feet from the project site measured property line to property line. The proposed CO is located on top of a hillside with a slope gradient between 142 to 165 feet high, which is considered a natural topographic barrier that impedes direct access to the proposed Cannabis Outlet (Attachment 7). Per SDMC section 113.0225(c), when measuring distance between uses, natural topographical barriers and constructed barriers such as freeways or flood control channels that would impede direct physical access between the uses can be taken into consideration. In such case, the distance is measured as the most direct route around the barrier in a manner that establishes direct access. A direct public route to the church from the proposed Cannabis Outlet would be greater than 1,500 feet. Therefore, the proposed project complies with the minimum separation requirements.

<u>Iglesia Del Nazareno, 3535 Market Street</u>: a church as defined in SDMC section 113.0103, Iglesia Del Nazareno is within the 1,000-radius of the proposed CO. This church is

approximately 854 feet from the project site measured property line to property line. The proposed CO is located on top of a hillside with a slope gradient between 142 to 165 feet high, which is considered a natural topographic barrier that impedes direct access to the proposed Cannabis Outlet (Attachment 7). Per SDMC section 113.0225(c), when measuring distance between uses, natural topographical barriers and constructed barriers such as freeways or flood control channels that would impede direct physical access between the uses can be taken into consideration. In such case, the distance is measured as the most direct route around the barrier in a manner that establishes direct access. A direct public route to the church from the proposed Cannabis Outlet would be greater than 1,500 feet. Therefore, the proposed project complies with the minimum separation requirements.