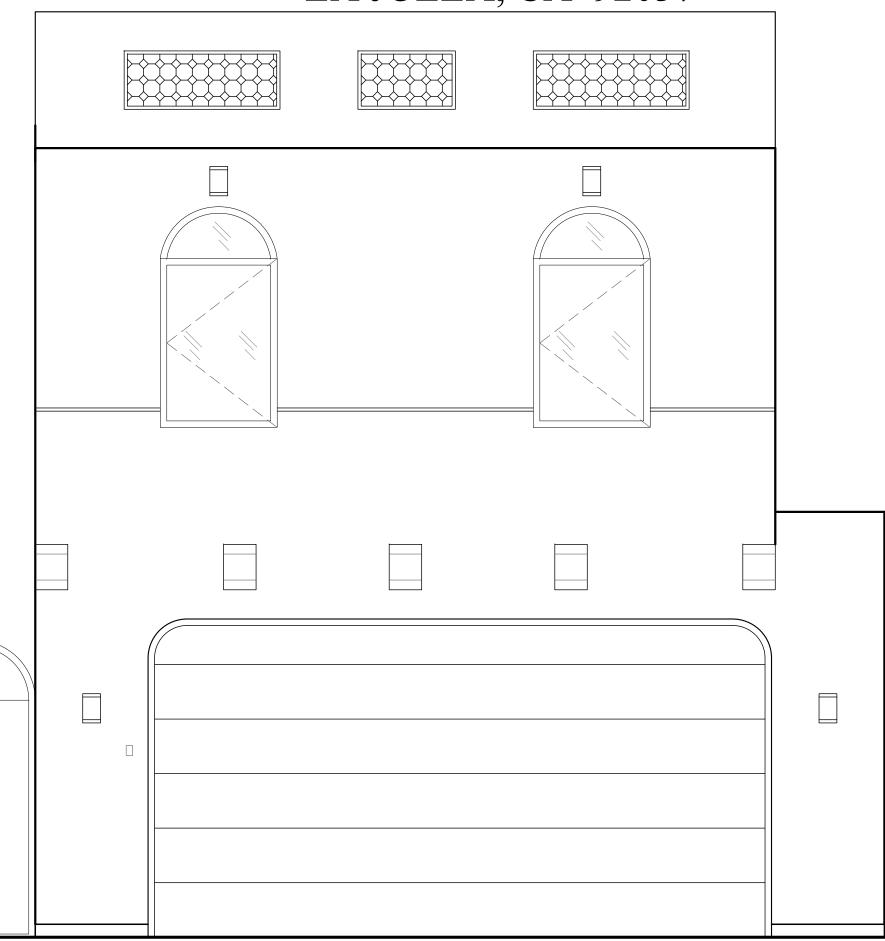

Subject to the terms and conditions set forth in this Permit, permission is granted to Owner and Permittee to demotion an existing garage and convert and add habitable area above a garage to create a companion unit located at 416 Nautilus Street described and identified by size, dimension, quantity, type, and location on the approved exhibits [Exhibit "A"] dated August 5, 2021, on file in the Development Services Department.

#### The project shall include:

- a. Demolition of a previously existing garage;
- b. Conversion of 263 square feet of habitable area and 104 square-foot addition to create a 367 square-foot companion unit above an existing 449 square-foot garage on- site with two existing detached single-family dwelling units;
- c. Off-street parking; and
- d. Public and private accessory improvements determined by the Development Services Department to be consistent with the land use and development standards for this site in accordance with the adopted community plan, the California Environmental Quality Act [CEQA] and the CEQA Guidelines, the City Engineer's requirements, zoning regulations, conditions of this Permit, and any other applicable regulations of the SDMC.