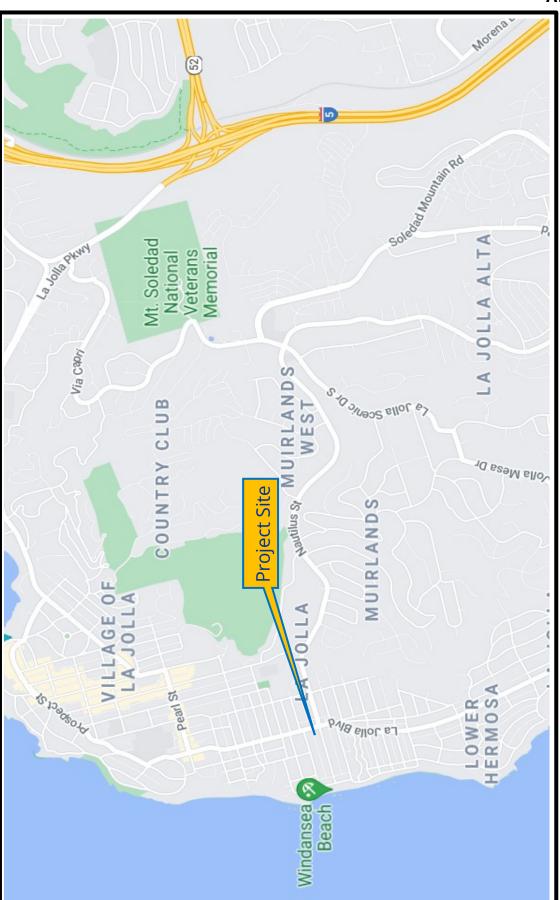

#### BACKGROUND

The Teel Residence CDP Project site is located at 414 and 416 Nautilus Street, west of La Jolla Boulevard, and abuts an alley to the north (Attachment 1). The 0.072-acre site is in RM-1-1 Zone and is designated for Low-Medium Density Residential with 9 to 15 DU/AC within the La Jolla Community Plan and Local Coastal Program (Community Plan) area (Attachment 2). The Project site is also located within the Coastal (Non-Appealable 2), Coastal Height Limit, Parking Impact, Residential Tandem Parking, and Transit Priority Overlay Zones.

# **Project Location Map**

Teel Residence/ 414-416 Nautilus Street PROJECT NO. 669815