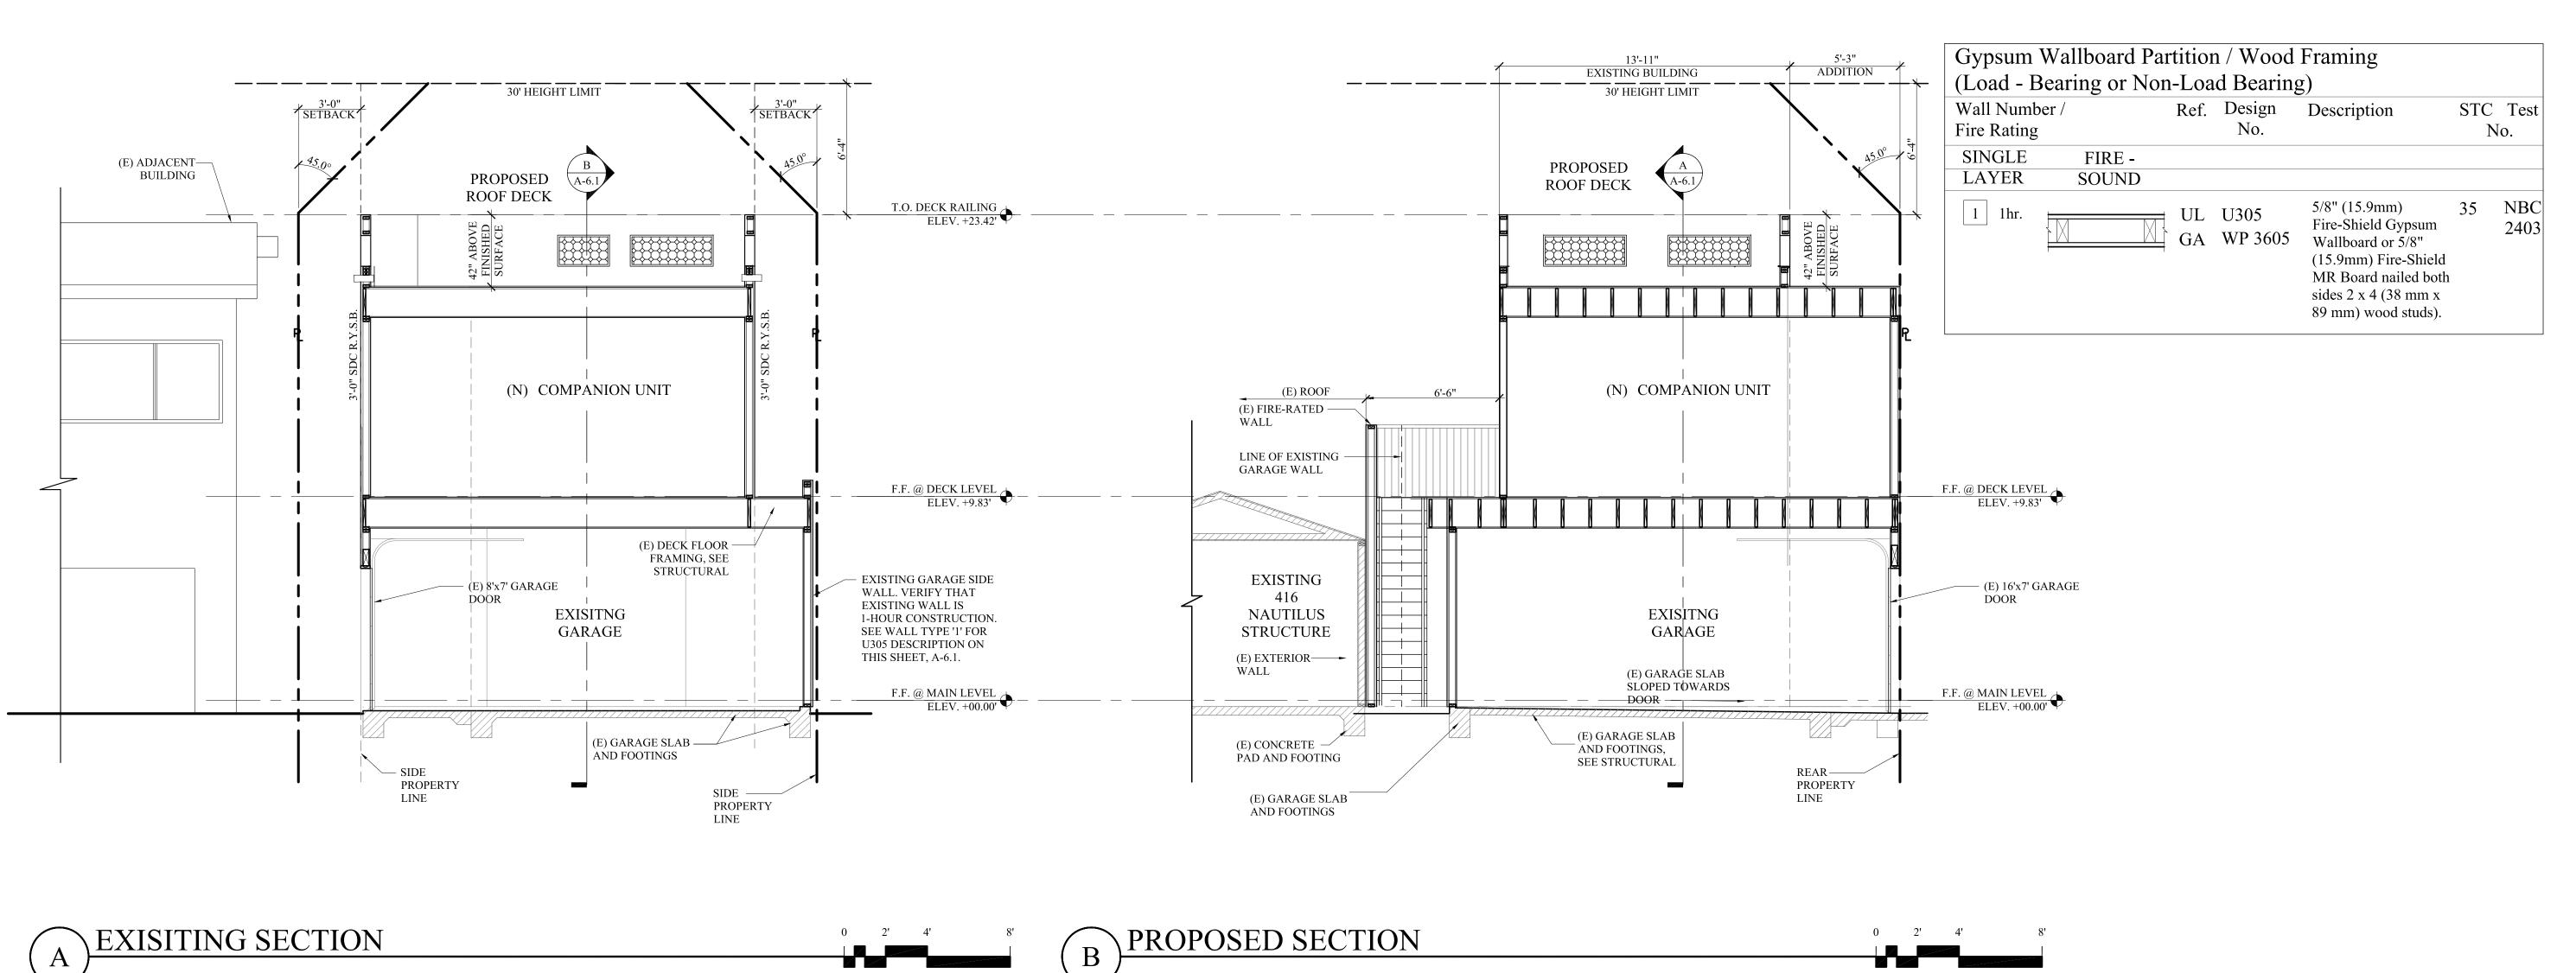

The Project site is developed with two detached single-family dwelling units and a detached garage. The single family dwelling unit located at 414 Nautilus Street on the southern portion of the lot and fronting Nautilus Street, is 800 square feet, and the single family dwelling unit located at 416 Nautilus Street on the northside of the lot and abutting the alley, is 254 square feet, and the detached garage is 449 square feet. The surrounding properties are also developed with single family dwelling units within the RM-1-1 Zone.

On November 1, 2018, the applicant submitted an application for a ministerial combination building permit and received approval for the remodel of the 449 square-foot detached garage (<u>Approval No. 2216948</u>). During the review of the approved project, the applicant took the necessary steps in proposing a scope change to include the demolition of the garage that was reviewed and approved by City staff; however, the demolition of the structure in the Coastal Overlay Zone requires a Process Two, Coastal Development Permit pursuant to SDMC Section <u>126.0702</u>.

#### **DISCUSSION**

The Project proposes to convert 263 square feet of habitable area, with the addition of 104 square feet, to create a 367 square-foot companion unit above the 449 square-foot garage. The proposed Project is designed in conformance with the RM-1-1 Zone development regulations, including required setbacks, floor area ratio, height, and also consistent with the bulk, scale, and style of the surrounding community.

The Community Plan designates the site for low-medium residential development allowing 9 to 15 dwelling units per acre (du/ac). The project proposes a companion unit, which is consistent with the land use designation and complies with the allowable density. Aside from the conversion of habitable area to a companion unit, the existing structures' building envelope will remain the same, as no addition is proposed.

**City Staff Response:** Staff conducted a comprehensive review of the proposed Project and concluded that accessory structures whether habitable in the case of companion units, or non-habitable in the case of garages, may encroach into either and both side and rear setbacks per the consistent interpretation of SDMC Section 131.0448(c), 131.0461(a)(12), and 141.0302(a)(6). The intent of each of these sections is clear that such structures may encroach into both side and rear setbacks, and not one or the other. SDMC Section 131.04641(a)(12) allows for encroachment into both the side and rear setbacks. The word "or" is inclusive and the intent of the code is to allow both encroachments, whether it occurs in only the side, only the rear, or both.

**City Staff Response:** SDMC Section 131.0444(d) is not applicable to this Project as it regulates the height and angled building envelope in the RT Zones. The garage is permitted to encroach into the setbacks pursuant to SDMC 131.0461(a)(12) because the lot size is less than 10,000 square feet, does not exceed 15 feet in height, does not share a common wall with the primary structure, is less than 30 feet in length in the setbacks, and does not exceed 525 square feet in gross floor area.