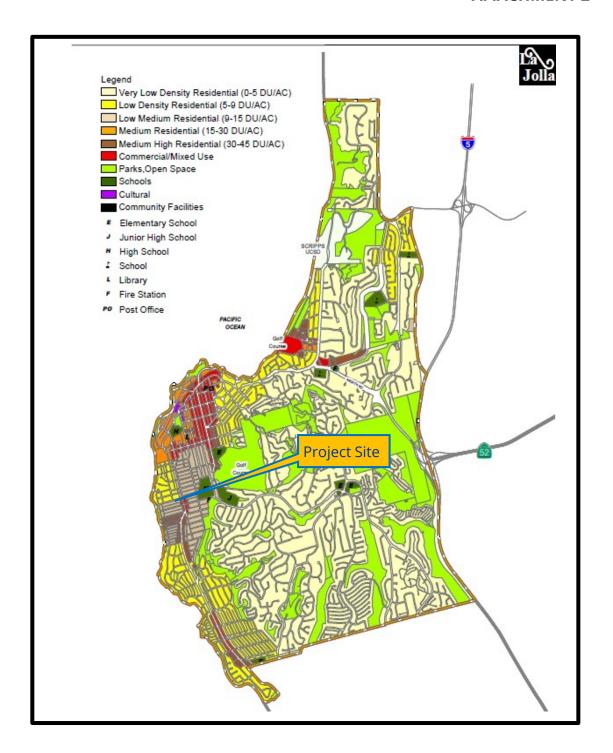

## **Community Land Use Map**

<u>Teel Residence/ 414-416 Nautilus Street</u> PROJECT NO. 669815

Fiscal Impact Statement: None, the Project is a Flat Fee account paid by the applicant.

<u>Code Enforcement Impact</u>: None associated with this application.

<u>Housing Impact Statement</u>: The La Jolla Community Plan and Local Coastal Program designates the site for Low-Medium Density Residential (9-15 dwelling units per acre (DU/AC) and the proposed Project meets the prescribed density. The proposed demolition of the previously existing garage and creation of a new companion unit equates to no net loss of housing stock within the community.

The Community Plan designates the site for low-medium residential development allowing 9 to 15 dwelling units per acre (du/ac). The project proposes a companion unit, which is consistent with the land use designation and complies with the allowable density. Aside from the conversion of habitable area to a companion unit, the existing structures' building envelope will remain the same, as no addition is proposed.