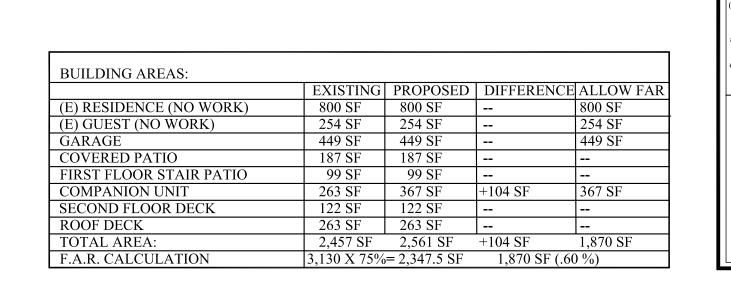

#### **DISCUSSION**

The Project proposes to convert 263 square feet of habitable area, with the addition of 104 square feet, to create a 367 square-foot companion unit above the 449 square-foot garage. The proposed Project is designed in conformance with the RM-1-1 Zone development regulations, including required setbacks, floor area ratio, height, and also consistent with the bulk, scale, and style of the surrounding community.

The Community Plan designates the site for low-medium residential development allowing 9 to 15 dwelling units per acre (du/ac). The project proposes a companion unit, which is consistent with the land use designation and complies with the allowable density. Aside from the conversion of habitable area to a companion unit, the existing structures' building envelope will remain the same, as no addition is proposed.

**PROJECT DESCRIPTION:** Coastal Development Permit (CDP) to convert an existing 263 square-foot room over a 449 square-foot detached garage into a Companion Unit. The project would add 104 square-feet to the existing space for a Companion Unit that would then total 367-square feet. The project also includes the expansion of an existing laundry room, and the demolition and replacement of an existing patio cover. The 0.72-acre site contains two detached single-family residences on a single lot at a site located at 414 and 416 Nautilus Street. The site is in the RM-1-1 Zone, the Coastal (Non-Appealable-2) Overlay Zone, the Geo Hazard Zone 53, and the Transit Priority area within the La Jolla Community Plan and Council District 1. The proposed project complies with all height and bulk regulations and can accommodate the public utilities to serve the development.

#### The project shall include:

- a. Demolition of a previously existing garage;
- b. Conversion of 263 square feet of habitable area and 104 square-foot addition to create a 367 square-foot companion unit above an existing 449 square-foot garage on- site with two existing detached single-family dwelling units;
- c. Off-street parking; and
- d. Public and private accessory improvements determined by the Development Services Department to be consistent with the land use and development standards for this site in accordance with the adopted community plan, the California Environmental Quality Act [CEQA] and the CEQA Guidelines, the City Engineer's requirements, zoning regulations, conditions of this Permit, and any other applicable regulations of the SDMC.

# PLANNING COMMISSION RESOLUTION NO. \_\_\_\_\_\_ COASTAL DEVELOPMENT PERMIT NO. 2453158 TEEL RESIDENCE - PROJECT NO. 669815

WHEREAS, BRIAN TEEL, Owner/Permittee, filed an application with the City of San Diego for to demolish a previously existing garage, convert 263 square feet of habitable area, and add 104 square feet to create a 367 square-foot companion unit above an existing 449 square-foot garage on-site with two existing detached single-family dwelling units (as described in and by reference to the approved Exhibits "A" and corresponding conditions of approval for the associated Permit No. 2453158), on portions of a 0.072-acre site;

The project proposes the demolition of a previously existing garage, the conversion of 263 square feet of habitable area and the addition of 104 square feet to create a 367 square-foot companion unit above an existing 449 square-foot garage on-site with two existing detached single-family dwelling units. The project is located at 414 - 416 Nautilus Street in the RM-1-1 Zone, Coastal (Non-Appealable -2) and Coastal Height Limitation Overlay Zones within the La Jolla Community Plan and Local Coastal Program Land Use Plan (Community Plan).

# (2) The proposed coastal development will not adversely affect environmentally sensitive lands.

The project proposes the demolition of a previously existing garage, the conversion of 263 square feet of habitable area and the addition of 104 square feet to create a 367square-foot companion unit above an existing 449 square-foot garage on- site with two existing detached single-family dwelling units. The project is located at 414 - 416 Nautilus Street in the RM-1-1 Zone, Coastal (Non-Appealable -2) and Coastal Height Limitation Overlay Zones within the La Jolla Community Plan and Local Coastal Program Land Use Plan (Community Plan).

# (3) The proposed coastal development is in conformity with the certified Local Coastal Program land use plan and complies with all regulations of the certified Implementation Program.

The project proposes the demolition of a previously existing garage, the conversion of 263 square feet of habitable area and the addition of 104 square feet to create a 367square-foot companion unit above an existing 449 square-foot garage on- site with two existing detached single-family dwelling units. The project is located at 414 - 416 Nautilus Street in the RM-1-1 Zone, Coastal (Non-Appealable -2) and Coastal Height Limitation Overlay Zones within the La Jolla Community Plan and Local Coastal Program Land Use Plan (Community Plan).

The project proposes the demolition of a previously existing garage, the conversion of 263 square feet of habitable area and the addition of 104 square feet to create a 367square-foot companion unit above an existing 449 square-foot garage on- site with two existing detached single-family dwelling units. The project is located at 414 - 416 Nautilus Street in the RM-1-1 Zone, Coastal (Non-Appealable -2) and Coastal Height Limitation Overlay Zones