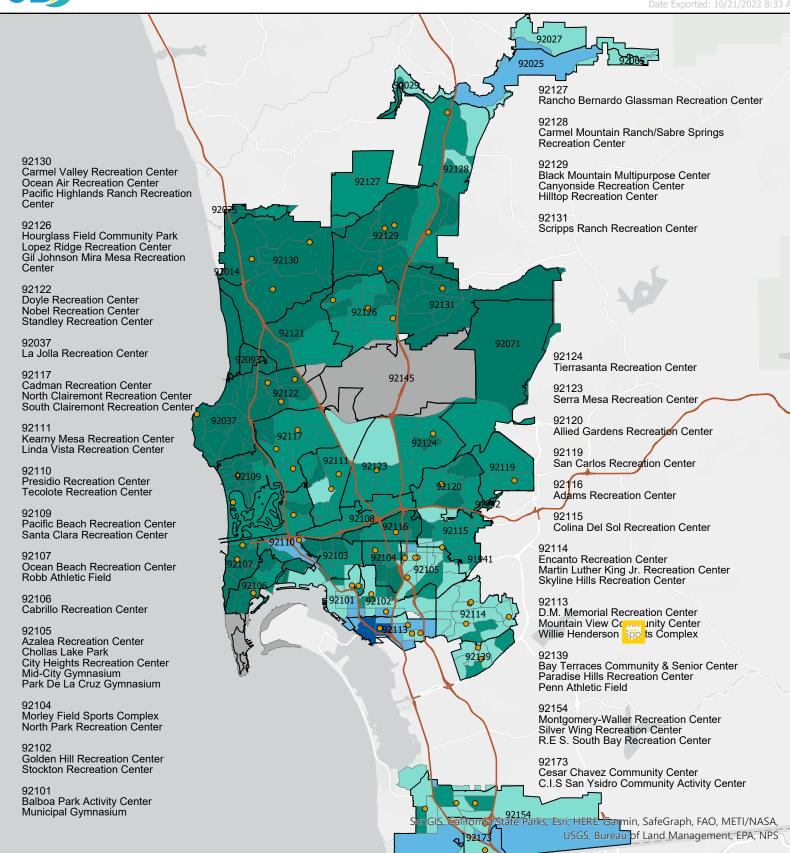

## RECREATION CENTERS IDENTIFIED AS COMMUNITY OF CONCERN (24)

### **CEI RATINGS: Very Low to Moderate**

#### **Very Low**

92113 - D.M. Memorial Recreation Center\*\*\*

#### Low

92110 - Presidio Recreation Center\*\*

92113 - Mountain View Community Center\*\*

#### Moderate

92111 - Linda Vista Recreation Center\*

92115 - Colina Del Sol Recreation Center\*

92114 - Encanto Recreation Center\*

92114 - Martin Luther King Jr. Recreation Center\*

92114 - Skyline Hills Recreation Center\*

92102 - Golden Hill Recreation Center\*

92102 - Stockton Recreation Center\*

92139 - Bay Terraces Community & Senior Center\*

92139 - Paradise Hills Recreation Center\*

92139 - Penn Athletic Field\*

92105 - Azalea Recreation Center\*

92101 - Municipal Gymnasium\*

92105 - Chollas Lake Park\*

92105 - City Heights Recreation Center\*

92105 - Mid-City Gymnasium\*

92154 - Montgomery-Waller Recreation Center\*

92154 - Cesar Solis Community Park\*

92173 - Cesar Chavez Community Center\*

92173 - C.I.S San Ysidro Community Activity Center\*

92113 - Willie Henderson Sports Complex\*

92113 - Southcrest Recreation Center \*

## **Centers/Areas Servicing COC Areas**

92105 - Park De La Cruz Gymnasium - SURROUNDED BY MODERATE AREAS

92154 - R.E S. South Bay Recreation Center - SURROUNDED BY MODERATE/LOW AREAS

92154 - Silver Wing Recreation Center - SURROUNDED BY MODERATE/LOW AREAS

92123 - Serra Mesa Recreation Center - SURROUNDED BY MODERATE AREAS

92101 - Balboa Park Activity Center - SURROUNDED BY MODERATE/LOW AREAS

92111 - Kearny Mesa Recreation Center - SURROUNDED BY MODERATE AREAS

## List of Recreation Centers by Climate Equity Index Rating

#### Very High

92130 - Carmel Valley Recreation Center

92130 - Ocean Air Recreation Center

92130 - Pacific Highlands Ranch Recreation Center

92037 - La Jolla Recreation Center

92131 - Scripps Ranch Recreation Center

92107 – Ocean Beach Recreation Center

92107 - Robb Athletic Field

92106 - Cabrillo Recreation Center

#### Very High/High

92129 - Black Mountain Multipurpose Center

92129 - Canyonside Recreation Center

92129 - Hilltop Recreation Center

92120 - Allied Gardens Recreation Center

92119 - Adams Recreation Center

92124 - Tierrasanta Recreation Center

92126 - Hourglass Field Community Park

92126 - Lopez Ridge Recreation Center

92126 - Gil Johnson Mira Mesa Recreation Center

92122 - Doyle Recreation Center

92122 - Nobel Recreation Center

92122 - Standley Recreation Center

92117 - Cadman Recreation Center

92117 - North Clairemont Recreation Center

92117 - South Clairemont Recreation Center

92109 - Pacific Beach Recreation Center

92109 - Santa Clara Recreation Center

92104 - Morley Field Sports Complex

92104 - North Park Recreation Center

## Very High/High/Moderate\*

92128 - Carmel Mountain Ranch/Sabre Springs Recreation Center

92111 - Kearny Mesa Recreation Center

92111 - Linda Vista Recreation Center\*

#### High

92127 - Rancho Bernardo Glassman Recreation Center

92119 - San Carlos Recreation Center

92110 - Tecolote Recreation Center

## High/Moderate\*

92123 - Serra Mesa Recreation Center

92115 - Colina Del Sol Recreation Center\*

92114 - Encanto Recreation Center\*

92114 - Martin Luther King Jr. Recreation Center\*

92114 - Skyline Hills Recreation Center\*

92105 - Park De La Cruz Gymnasium

92102 - Golden Hill Recreation Center\*

92139 - Bay Terraces Community & Senior Center\*

92139 - Paradise Hills Recreation Center\*

92139 - Penn Athletic Field\*

#### High/Moderate\*/Low\*\*

92105 - Azalea Recreation Center\*

92101 - Balboa Park Activity Center

92101 - Municipal Gymnasium\*

92102 - Stockton Recreation Center\*\*

92105 - Chollas Lake Park\*

92105 - City Heights Recreation Center\*

92105 - Mid-City Gymnasium\*

92154 - Montgomery-Waller Recreation Center\*

92154 - Silver Wing Recreation Center

92154 - R.E S. South Bay Recreation Center

92154 - Cesar Solis Community Park\*

## Moderate\*/Low\*\*

92173 - Cesar Chavez Community Center\*

92173 - C.I.S San Ysidro Community Activity Center\*

#### Moderate\*/Low\*\*/Very Low\*\*\*

92113 - D.M. Memorial Recreation Center\*\*\*

92113 - Mountain View Community Center\*\*

92113 - Willie Henderson Sports Complex\*

92113 - Southcrest Recreation Center

92110 - Presidio Recreation Center\*\*