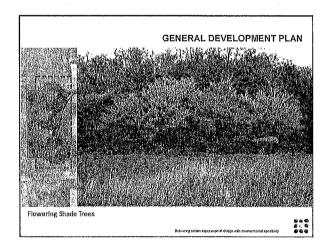

- Use entry columns, archway and retaining wall to reflect community culture and encourage neighborhood ownership of the park.
- Remove eucalyptus trees against the back wall and replace with flowering trees that allow visibility throughout the park and shade over the amphitheater.
- Provide pedestrian lighting that maximizes security and maintains aesthetics.
- Buffer retaining wall with a slant to discourage sitting and protect public art.
- Provide as much shade as possible over the picnic shelter.