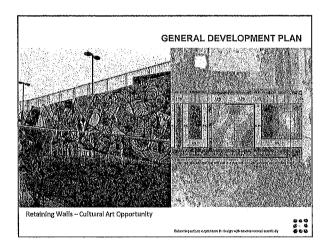

- Use entry columns, archway and retaining wall to reflect community culture and encourage neighborhood ownership of the park.
- Remove eucalyptus trees against the back wall and replace with flowering trees that allow visibility throughout the park and shade over the amphitheater.
- Provide pedestrian lighting that maximizes security and maintains aesthetics.
- Buffer retaining wall with a slant to discourage sitting and protect public art.
- Provide as much shade as possible over the picnic shelter.