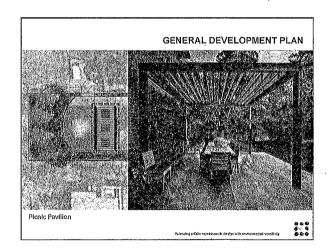

Page 2 Amendment to General Development Plan for 30<sup>th</sup> Street and Island Avenue Mini-Park May 7, 2016

within Council District 8. At the request of the Stockton Park and Recreation Council, Inc., the Schmidt Design Group, Inc. proposed improvements that include main entry upgrades allowing for public art opportunities, concrete pathway and stairway that give ADA access to a series of terraces, bioretention area for storm water management, children's play area, amphitheater area, maintenance access off adjacent alley and the following site furnishings: trellis shade structure over picnic tables, bench seating, security lighting, and landscaping.

- Use entry columns, archway and retaining wall to reflect community culture and encourage neighborhood ownership of the park.
- Remove eucalyptus trees against the back wall and replace with flowering trees that allow visibility throughout the park and shade over the amphitheater.
- Provide pedestrian lighting that maximizes security and maintains aesthetics.
- Buffer retaining wall with a slant to discourage sitting and protect public art.
- Provide as much shade as possible over the picnic shelter.