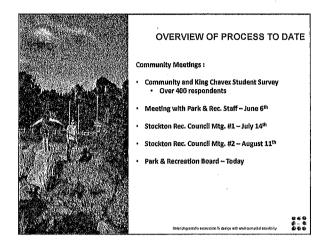

## **DISCUSSION**

On July 14, 2015, Jeffrey T. Barr, Principal, Schmidt Design Group, Inc. presented the concept plan to the Stockton Park and Recreation Council, Inc. and members of the community at the Stockton Recreation Center. This was a noticed public input meeting. Participants made the following recommendations:

- Use entry columns, archway and retaining wall to reflect community culture and encourage neighborhood ownership of the park.
- Remove eucalyptus trees against the back wall and replace with flowering trees that allow visibility throughout the park and shade over the amphitheater.
- Provide pedestrian lighting that maximizes security and maintains aesthetics.
- Buffer retaining wall with a slant to discourage sitting and protect public art.
- Provide as much shade as possible over the picnic shelter.

On August 11, 2015, Jeffrey T Barr, Principal, Schmidt Design Group, Inc. presented a revised GDP to the Stockton Park and Recreation Council, Inc and members of the community. The GDP incorporated all of the above community recommendations.

The Stockton Park and Recreation Council, Inc. voted to recommend approval of the amended GDP for the 30<sup>th</sup> and Island Avenue Mini Park (5-0-0).