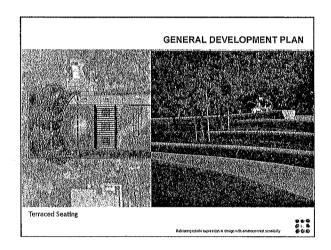

Page 2 Amendment to General Development Plan for 30<sup>th</sup> Street and Island Avenue Mini-Park May 7, 2016

within Council District 8. At the request of the Stockton Park and Recreation Council, Inc., the Schmidt Design Group, Inc. proposed improvements that include main entry upgrades allowing for public art opportunities, concrete pathway and stairway that give ADA access to a series of terraces, bioretention area for storm water management, children's play area, amphitheater area, maintenance access off adjacent alley and the following site furnishings: trellis shade structure over picnic tables, bench seating, security lighting, and landscaping.

- Use entry columns, archway and retaining wall to reflect community culture and encourage neighborhood ownership of the park.
- Remove eucalyptus trees against the back wall and replace with flowering trees that allow visibility throughout the park and shade over the amphitheater.
- Provide pedestrian lighting that maximizes security and maintains aesthetics.
- Buffer retaining wall with a slant to discourage sitting and protect public art.
- Provide as much shade as possible over the picnic shelter.