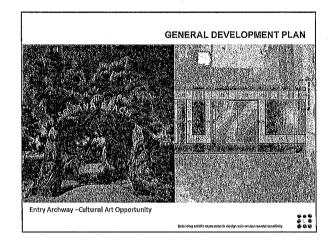

- Use entry columns, archway and retaining wall to reflect community culture and encourage neighborhood ownership of the park.
- Remove eucalyptus trees against the back wall and replace with flowering trees that allow visibility throughout the park and shade over the amphitheater.
- Provide pedestrian lighting that maximizes security and maintains aesthetics.
- Buffer retaining wall with a slant to discourage sitting and protect public art.
- Provide as much shade as possible over the picnic shelter.