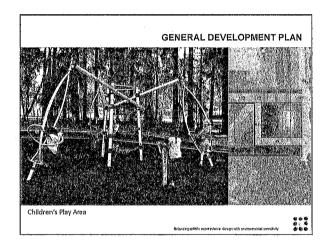

Page 2 Amendment to General Development Plan for 30<sup>th</sup> Street and Island Avenue Mini-Park May 7, 2016

within Council District 8. At the request of the Stockton Park and Recreation Council, Inc., the Schmidt Design Group, Inc. proposed improvements that include main entry upgrades allowing for public art opportunities, concrete pathway and stairway that give ADA access to a series of terraces, bioretention area for storm water management, children's play area, amphitheater area, maintenance access off adjacent alley and the following site furnishings: trellis shade structure over picnic tables, bench seating, security lighting, and landscaping.