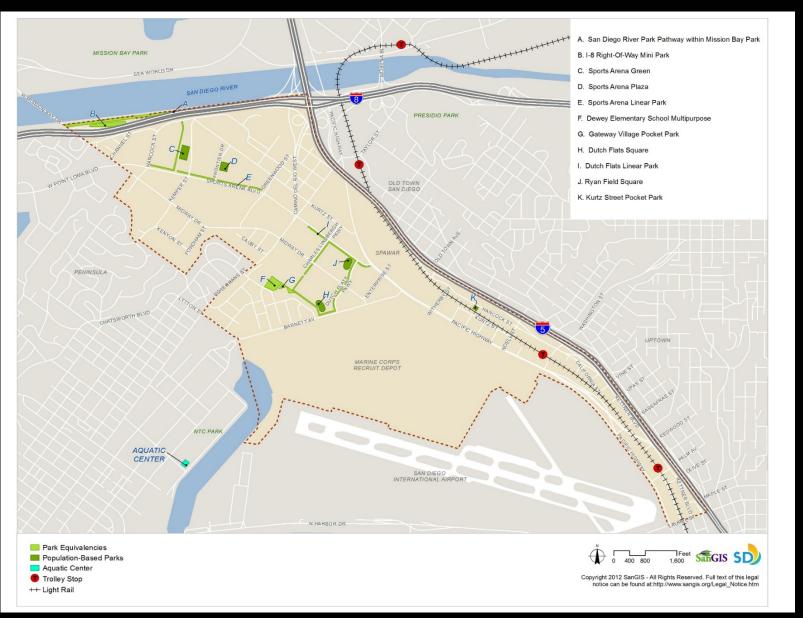

#### Proposed

- **Sports Arena Green**
- **Dutch Flats Square**
- **Q**Ryan Field Square
- **Sports Areana Plaza**
- **General Street Pocket Park**

#### **Park Equivalencies**

Non-Traditional Parks- Linear Parks

- Dutch Flats Urban Village
- Sports Arena Community
  - Village

**Joint- Use Parks** 

- Dewey Elementary School
- Gateway Village Pocket Park
- □ I-8 Right-of-Way Mini Park

□ Portions of a Resource Based Park

San Diego River Pathway within Mission Bay Park