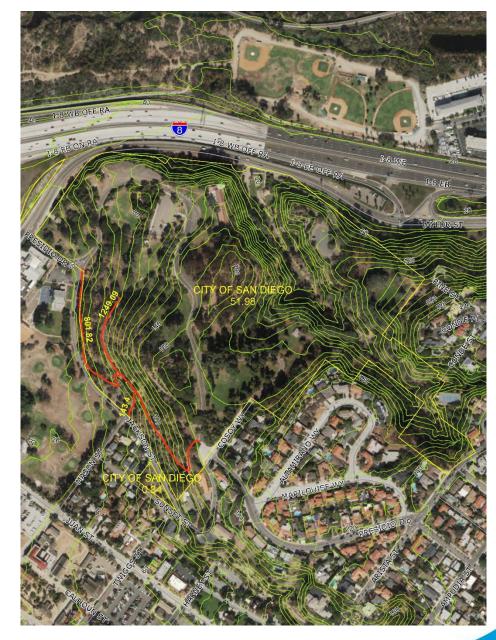

Draft CPU and review with CPU Advisory Committee.
- **<u>2016</u>**: Equivalencies Presentations Old Town CPU Advisory Committee.
- <u>**2016-2017</u>**: Revised Draft CPU; Draft PEIR; CPG recommendation; Park and Recreation Board recommendations CPU Adoption.</u>





Planning Department

## **Population-based Parks:**

Existing

**Presidio Community Park** 

**El Campo Santo Pocket Park** 







Proposed

Presidio Park Trails



## **Recreation Centers**

**Existing:** 

Presidio Recreation Center

**Proposed:** 

□ None- Facility meets future population needs

### **Aquatics Complex** Existing:

No existing facility

#### **Proposed:**

Shared facility at Liberty Station swimming, water play, and clubhouse facilities







### Presidio Park Equivalency

#### **Presidio Park Trails**





## **Summary of Park Acreages**

| Existing Park Acreage                          | 3.43 ac.        |
|------------------------------------------------|-----------------|
| Proposed Park Acreage                          | 1.05 ac.        |
| <b>TOTAL: Existing + Proposed Park Acreage</b> | <b>4.48</b> ac. |
| Required Park Acreage                          | 4.48 ac.        |



#### FIGURE 8-1: POPULATION-BASED PARKS



#### Parks, Recreation Facilities



## Goals of the Recreation Element Update Midway- Pacific Highway

**Current Population: 4,495** 

**Projected Population: 12,650** 

Existing Parks: 0 acres

**Required Parks: 35 acres** 







## **Public Outreach**

2010-2014: Public Workshops; CPU Advisory Committees; Charrette; Park & Recreation Opportunities Analysis; Discussi