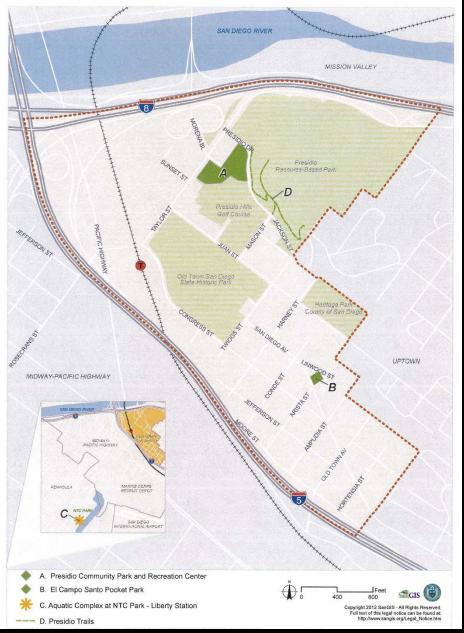

## **Population-based Parks:**

Existing

**Presidio Community Park** 

**El Campo Santo Pocket Park** 

Proposed

Presidio Park Trails

#### FIGURE 8-1: POPULATION-BASED PARKS