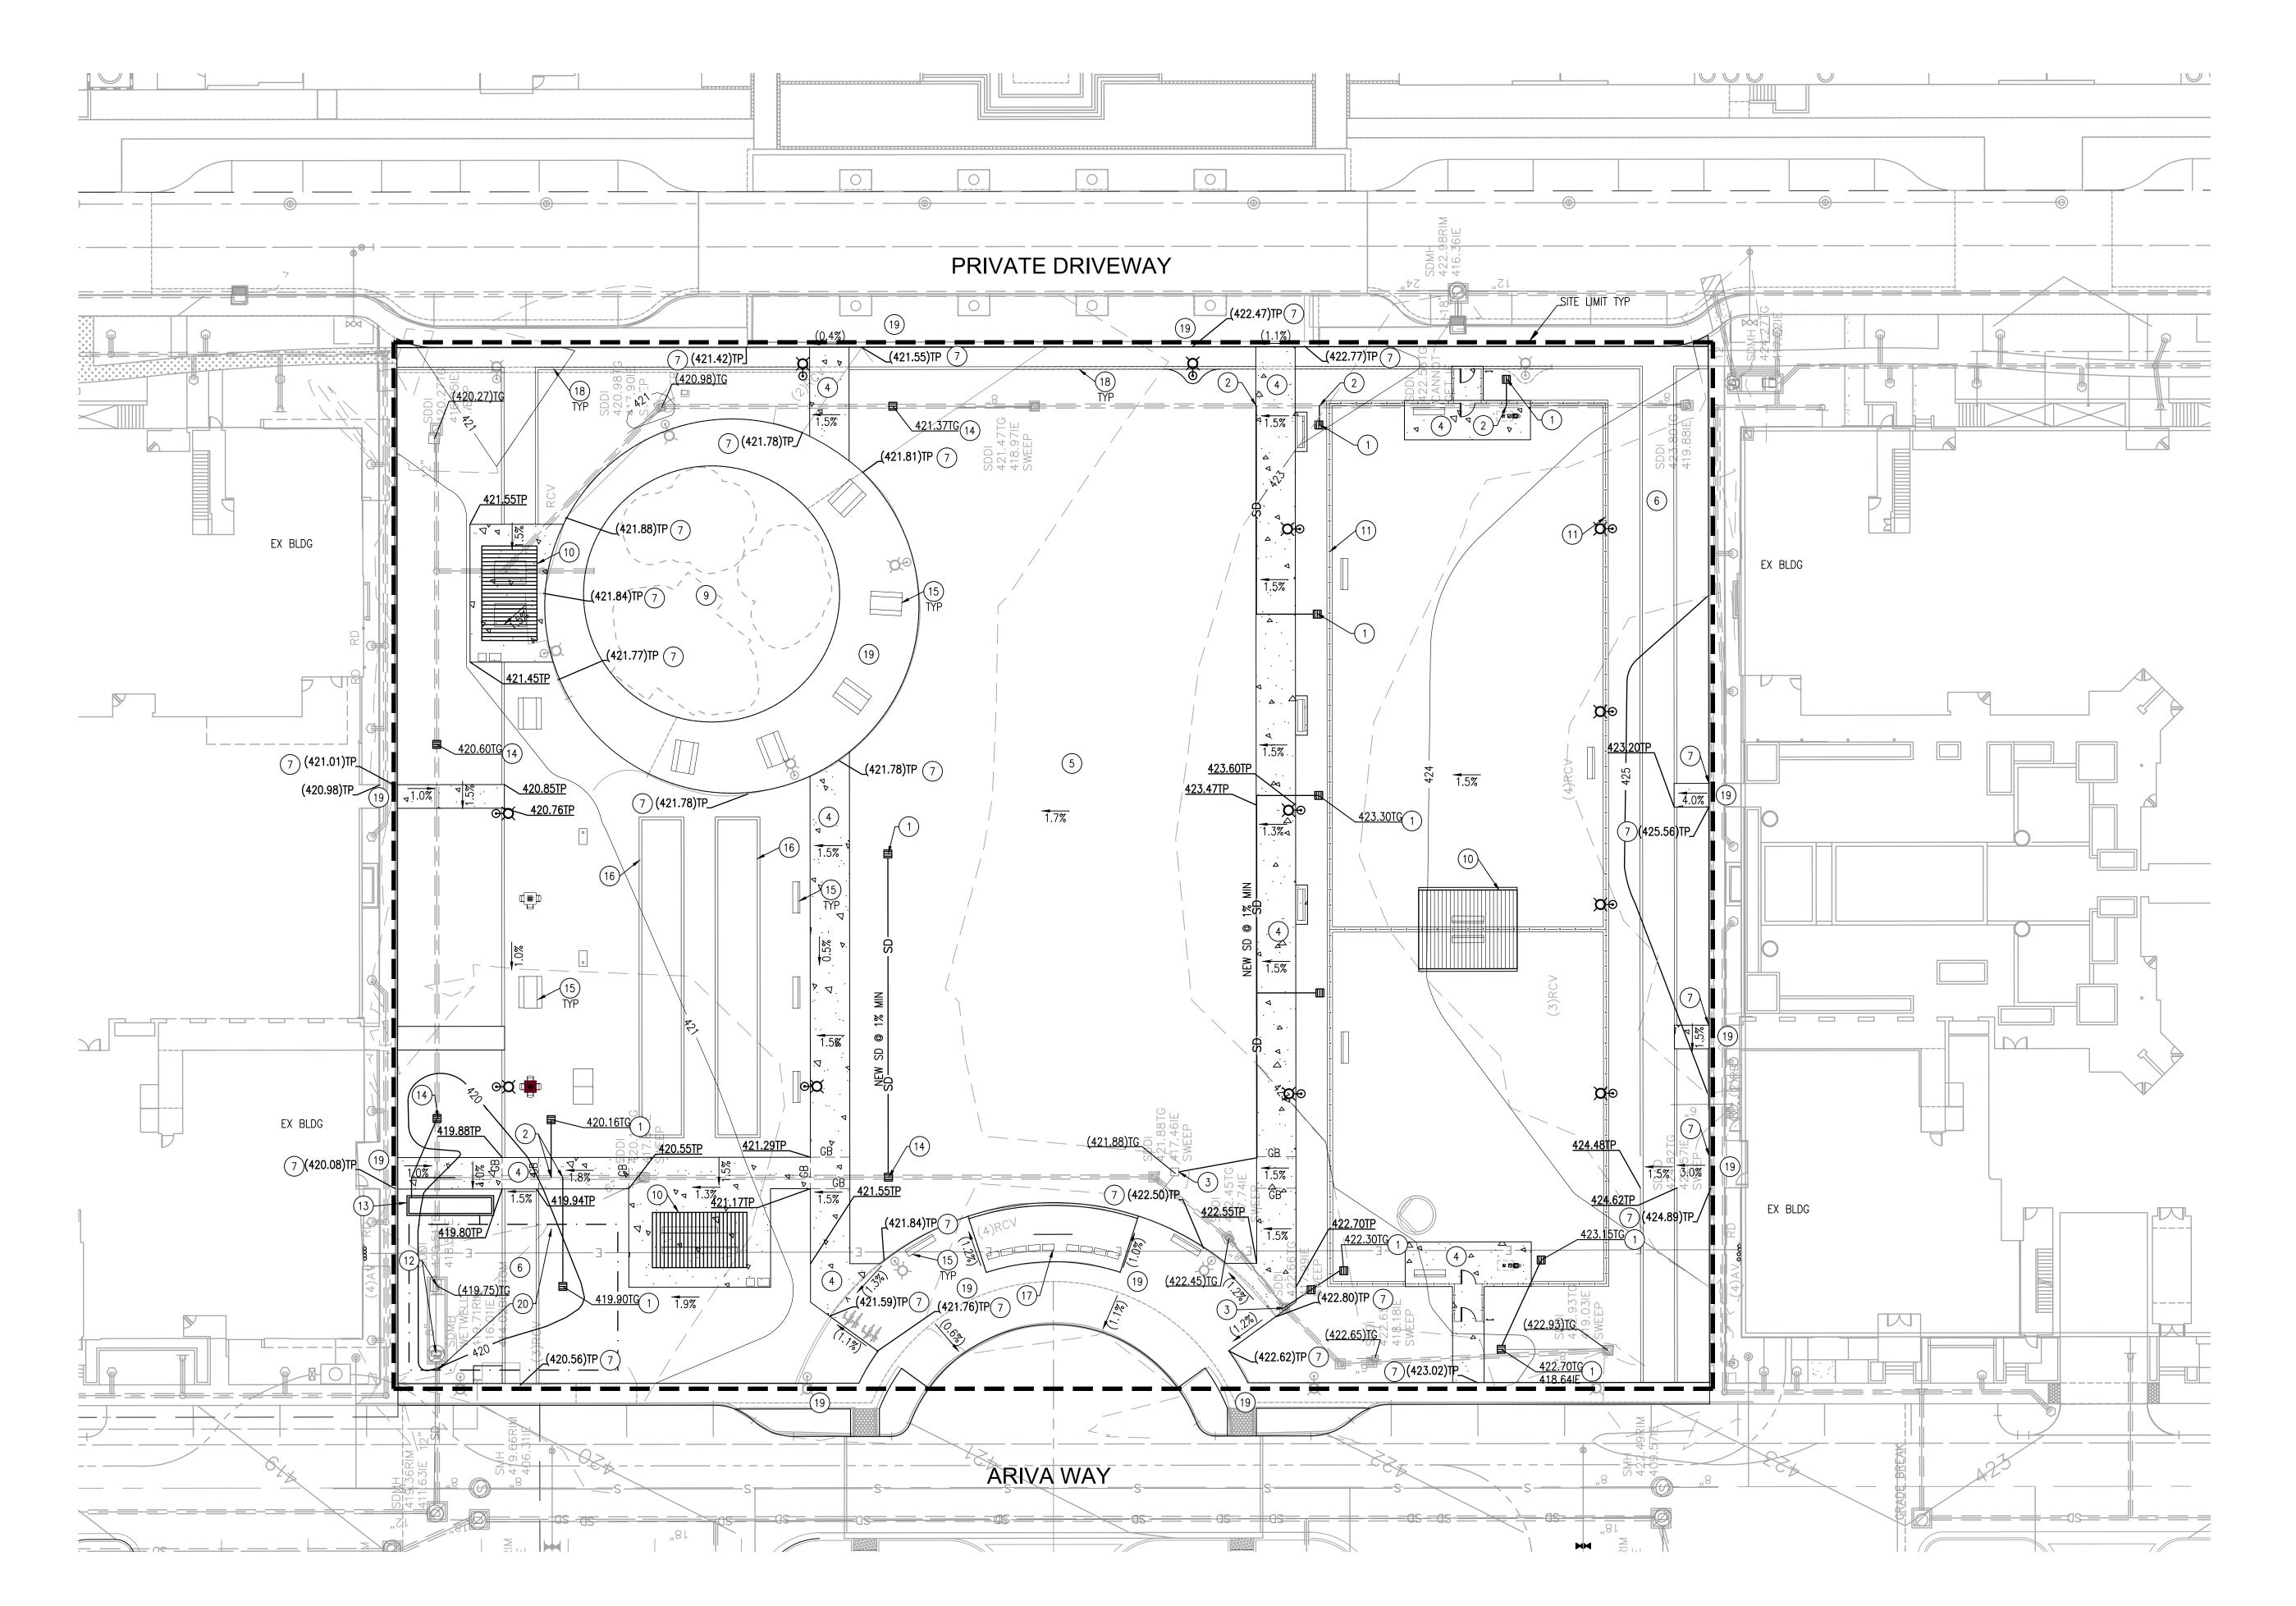

| <u>LEGEND</u>     | 4             |
|-------------------|---------------|
| CONCRETE PAVEMENT | <br>. 4.7     |
| STORM DRAIN       | <br>SD        |
| CATCH BASIN       |               |
| MOW CURB          |               |
| FENCE             | <br>xxxxxxxxx |
| CONTOUR           | <br>_ 423     |
| EX CONTOUR        |               |
| SITE LIMITS       |               |

### **GRADING KEY NOTES:**

- CONNECT NEW PVC STORM DRAIN TO EX STORM DRAIN
- CONNECT NEW PVC STORM DRAIN TO EX CATCH BASIN
- 4 NEW CONCRETE WALKWAY PER SDG-155, SDG-156, & G-10 5 PROTECT EX TURF FIELD, SEE LANDSCAPE DWGS FOR SALVAGED AREA
- CONSTRUCT NEW DECOMPOSED GRANITE PATH PER LANDSCAPE DWGS
- MATCH EX PAVEMENT ELEVATION 8 NEW DRINKING FOUNTAIN PER LANDSCAPE DWGS
- 9 PROTECT EX PLAYGROUND AREA
- 10 NEW SHADE STRUCTURE PER LANDSCAPE DWGS
- 11 NEW FENCE PER LANDSCAPE DWGS
- 12 SALVAGE, RELOCATE & REUSE EX MODULAR WETLAND BMP
- 13 RELOCATED MODULAR WETLAND BMP
- 14 INSTALL NEW CATCH BASIN AND CONNECT EX STORM DRAIN
- 15 NEW SITE FURNISHINGS PER LANDSCAPE DWGS 16 BOCCE BALL COURT PER LANDSCAPE DWGS
- 17 NEW MONUMENT SIGN PER LANDSCAPE DWGS
- 18 NEW MOW CURB
- 19 PROTECT EX CONCRETE PAVEMENT
- 20 UNDERGROUND DETENTION FACILITY FOR HYDROMODIFICATION MANAGEMENT

CONCEPTUAL GRADING PLAN CENTRUM PARK

CONCEPTUAL LIGHTING PLAN
CENTRUM PARK