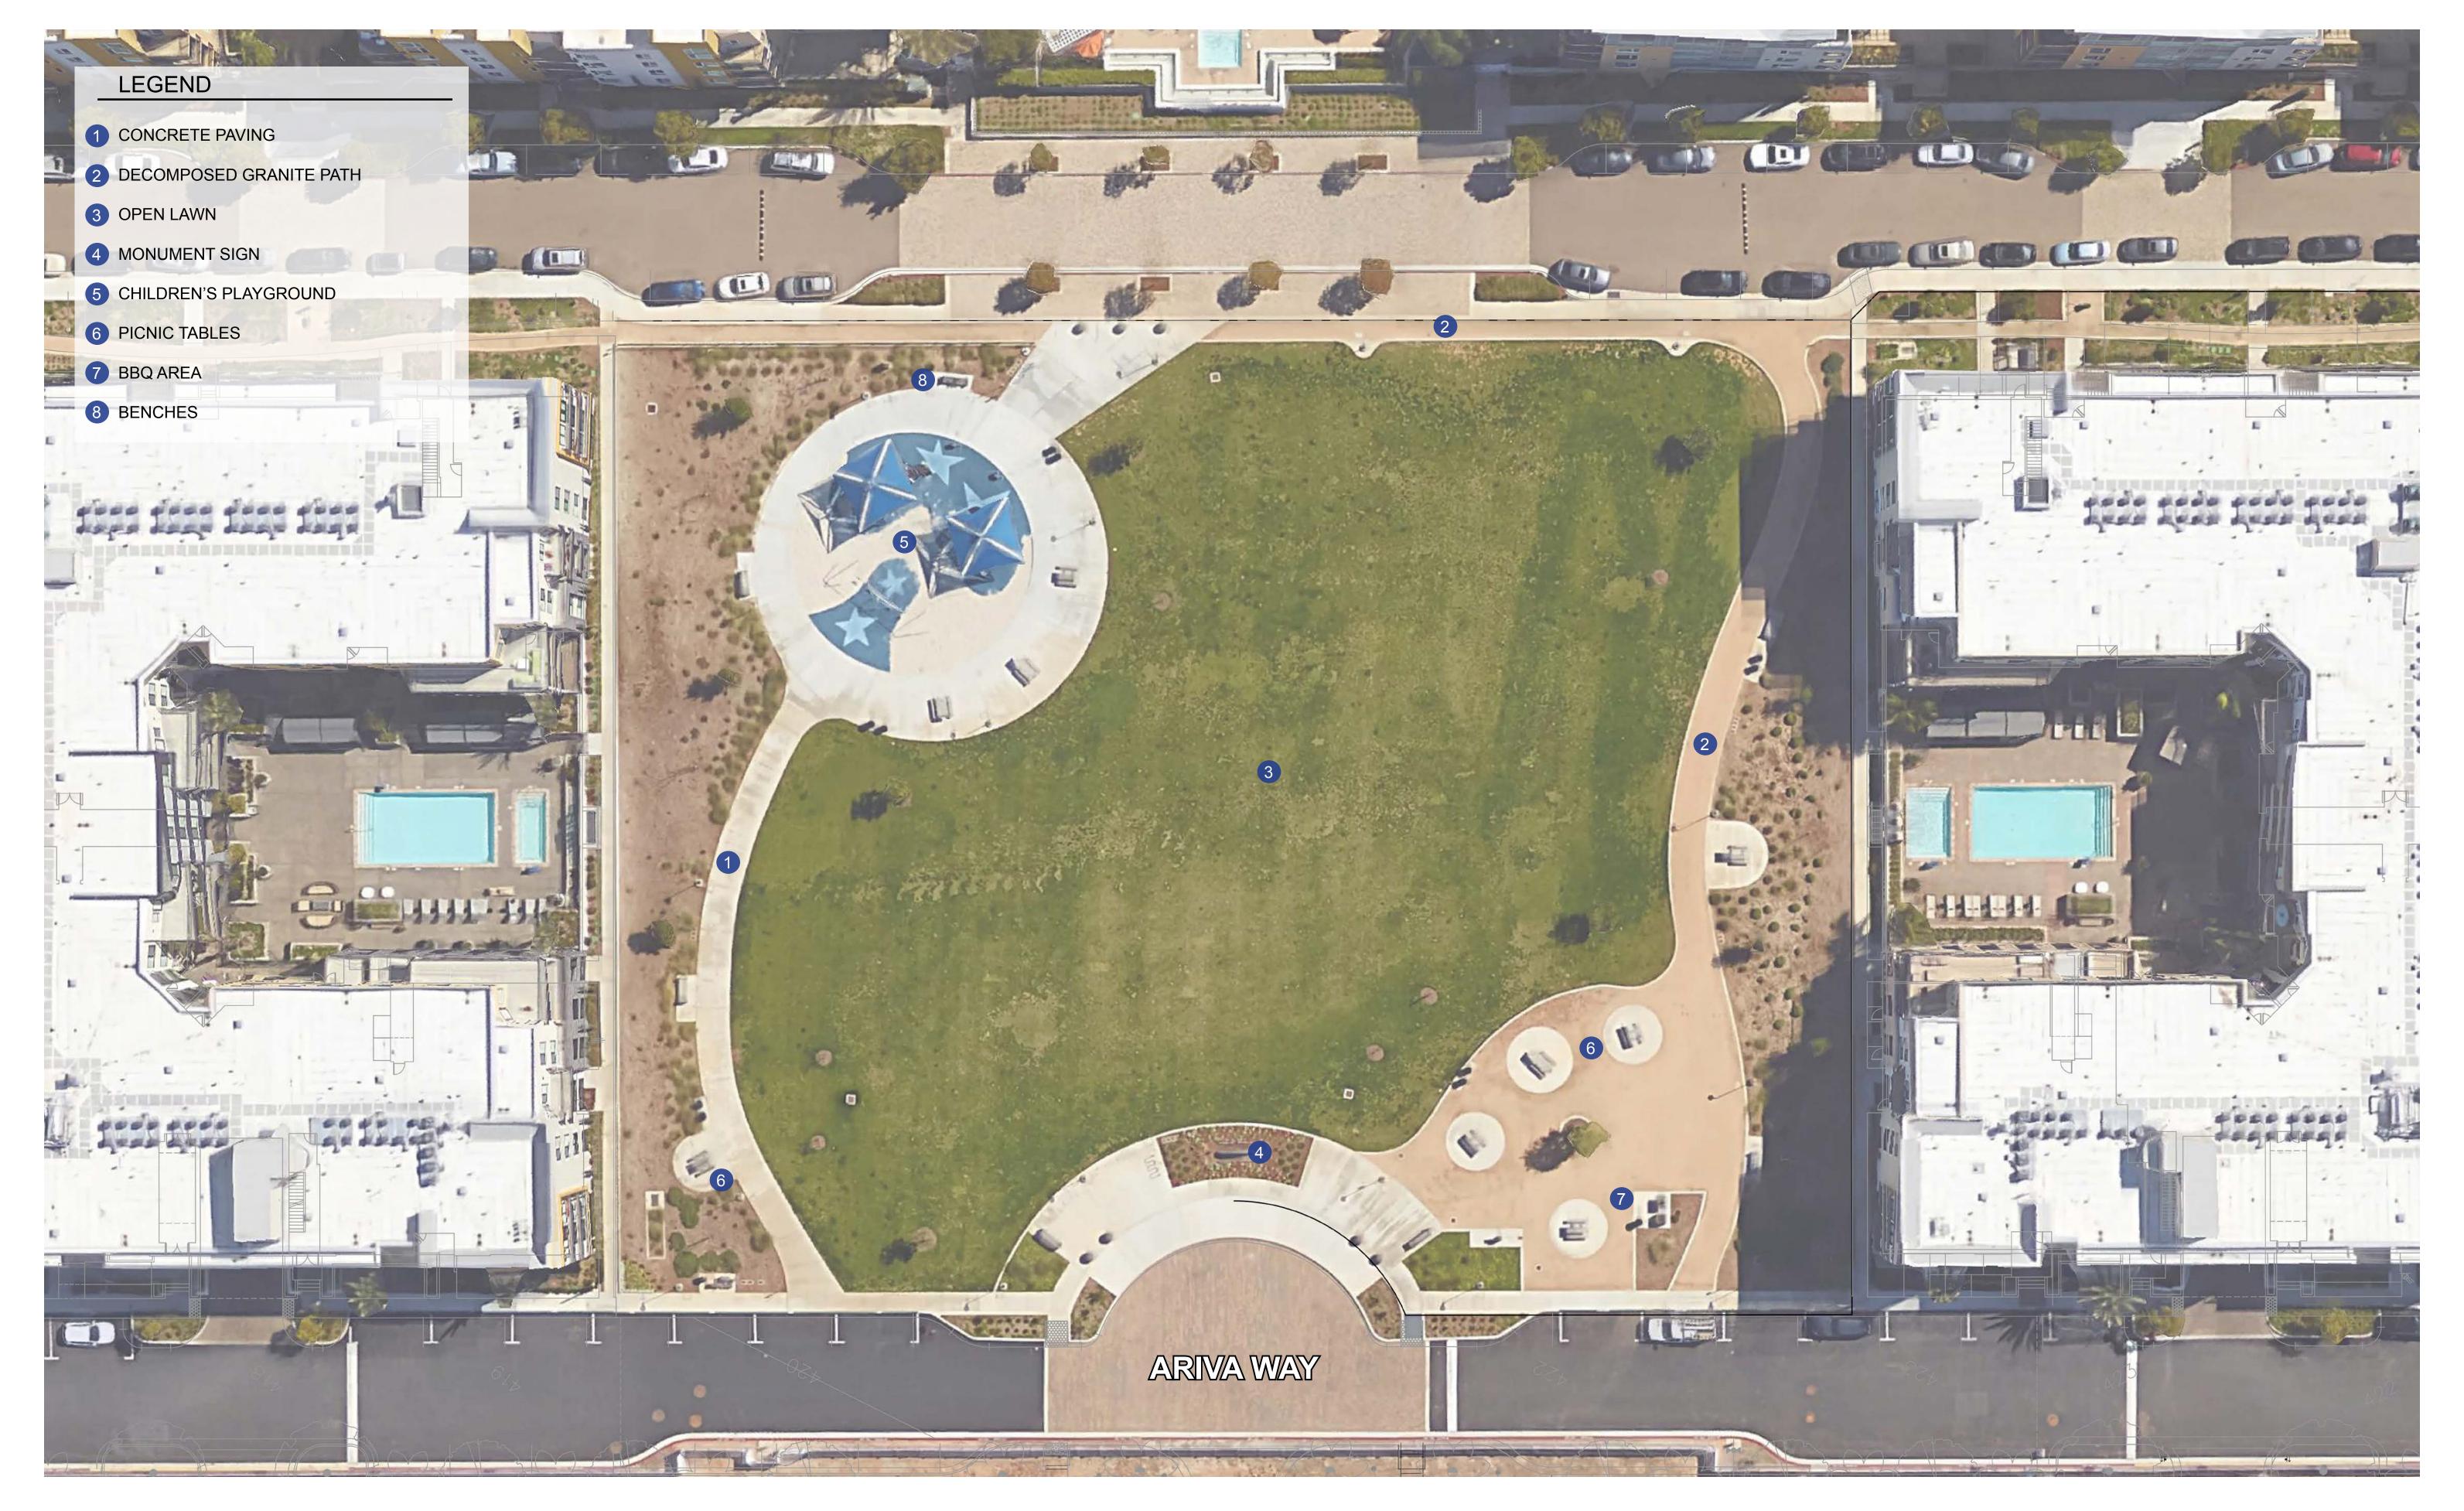

# CENTRUM PARK

## PARK CHARACTER

Shaded walkways

# DOG PARK

D.G. (infield mix) surfacing with trees and benches

# DRINKING FOUNTAIN

Drinking fountain with pet station

## PARK CHARACTER

Garden areas

## **BOCCE BALL COURT**

Oyster shell bocce ball courts

# BBQ & HOT COAL CONTAINER

Double grill with built-in hot coal container

# PARK CHARACTER

Game area

# PING PONG TABLE

Concrete ping pong table

# PICNIC TABLE

Concrete picnic table

# PARK CHARACTER

Park monument signage (Life-size letters)

# COMMUNITY TABLE

Large community table

# BENCH

Steel bench

# SHADE STRUCTURE

Prefabricated shade structure

## EXISTING PLAYGROUND

Existing playground with shade sails

# LIGHTING

MR1 LED luminaire

CHARACTER IMAGE BOARD

CENTRUM PARK

Date Palm

Phoenix dactylifera

Fox Tail Agave
Agave attenuata

Coed Hebe Hebe 'Coed'