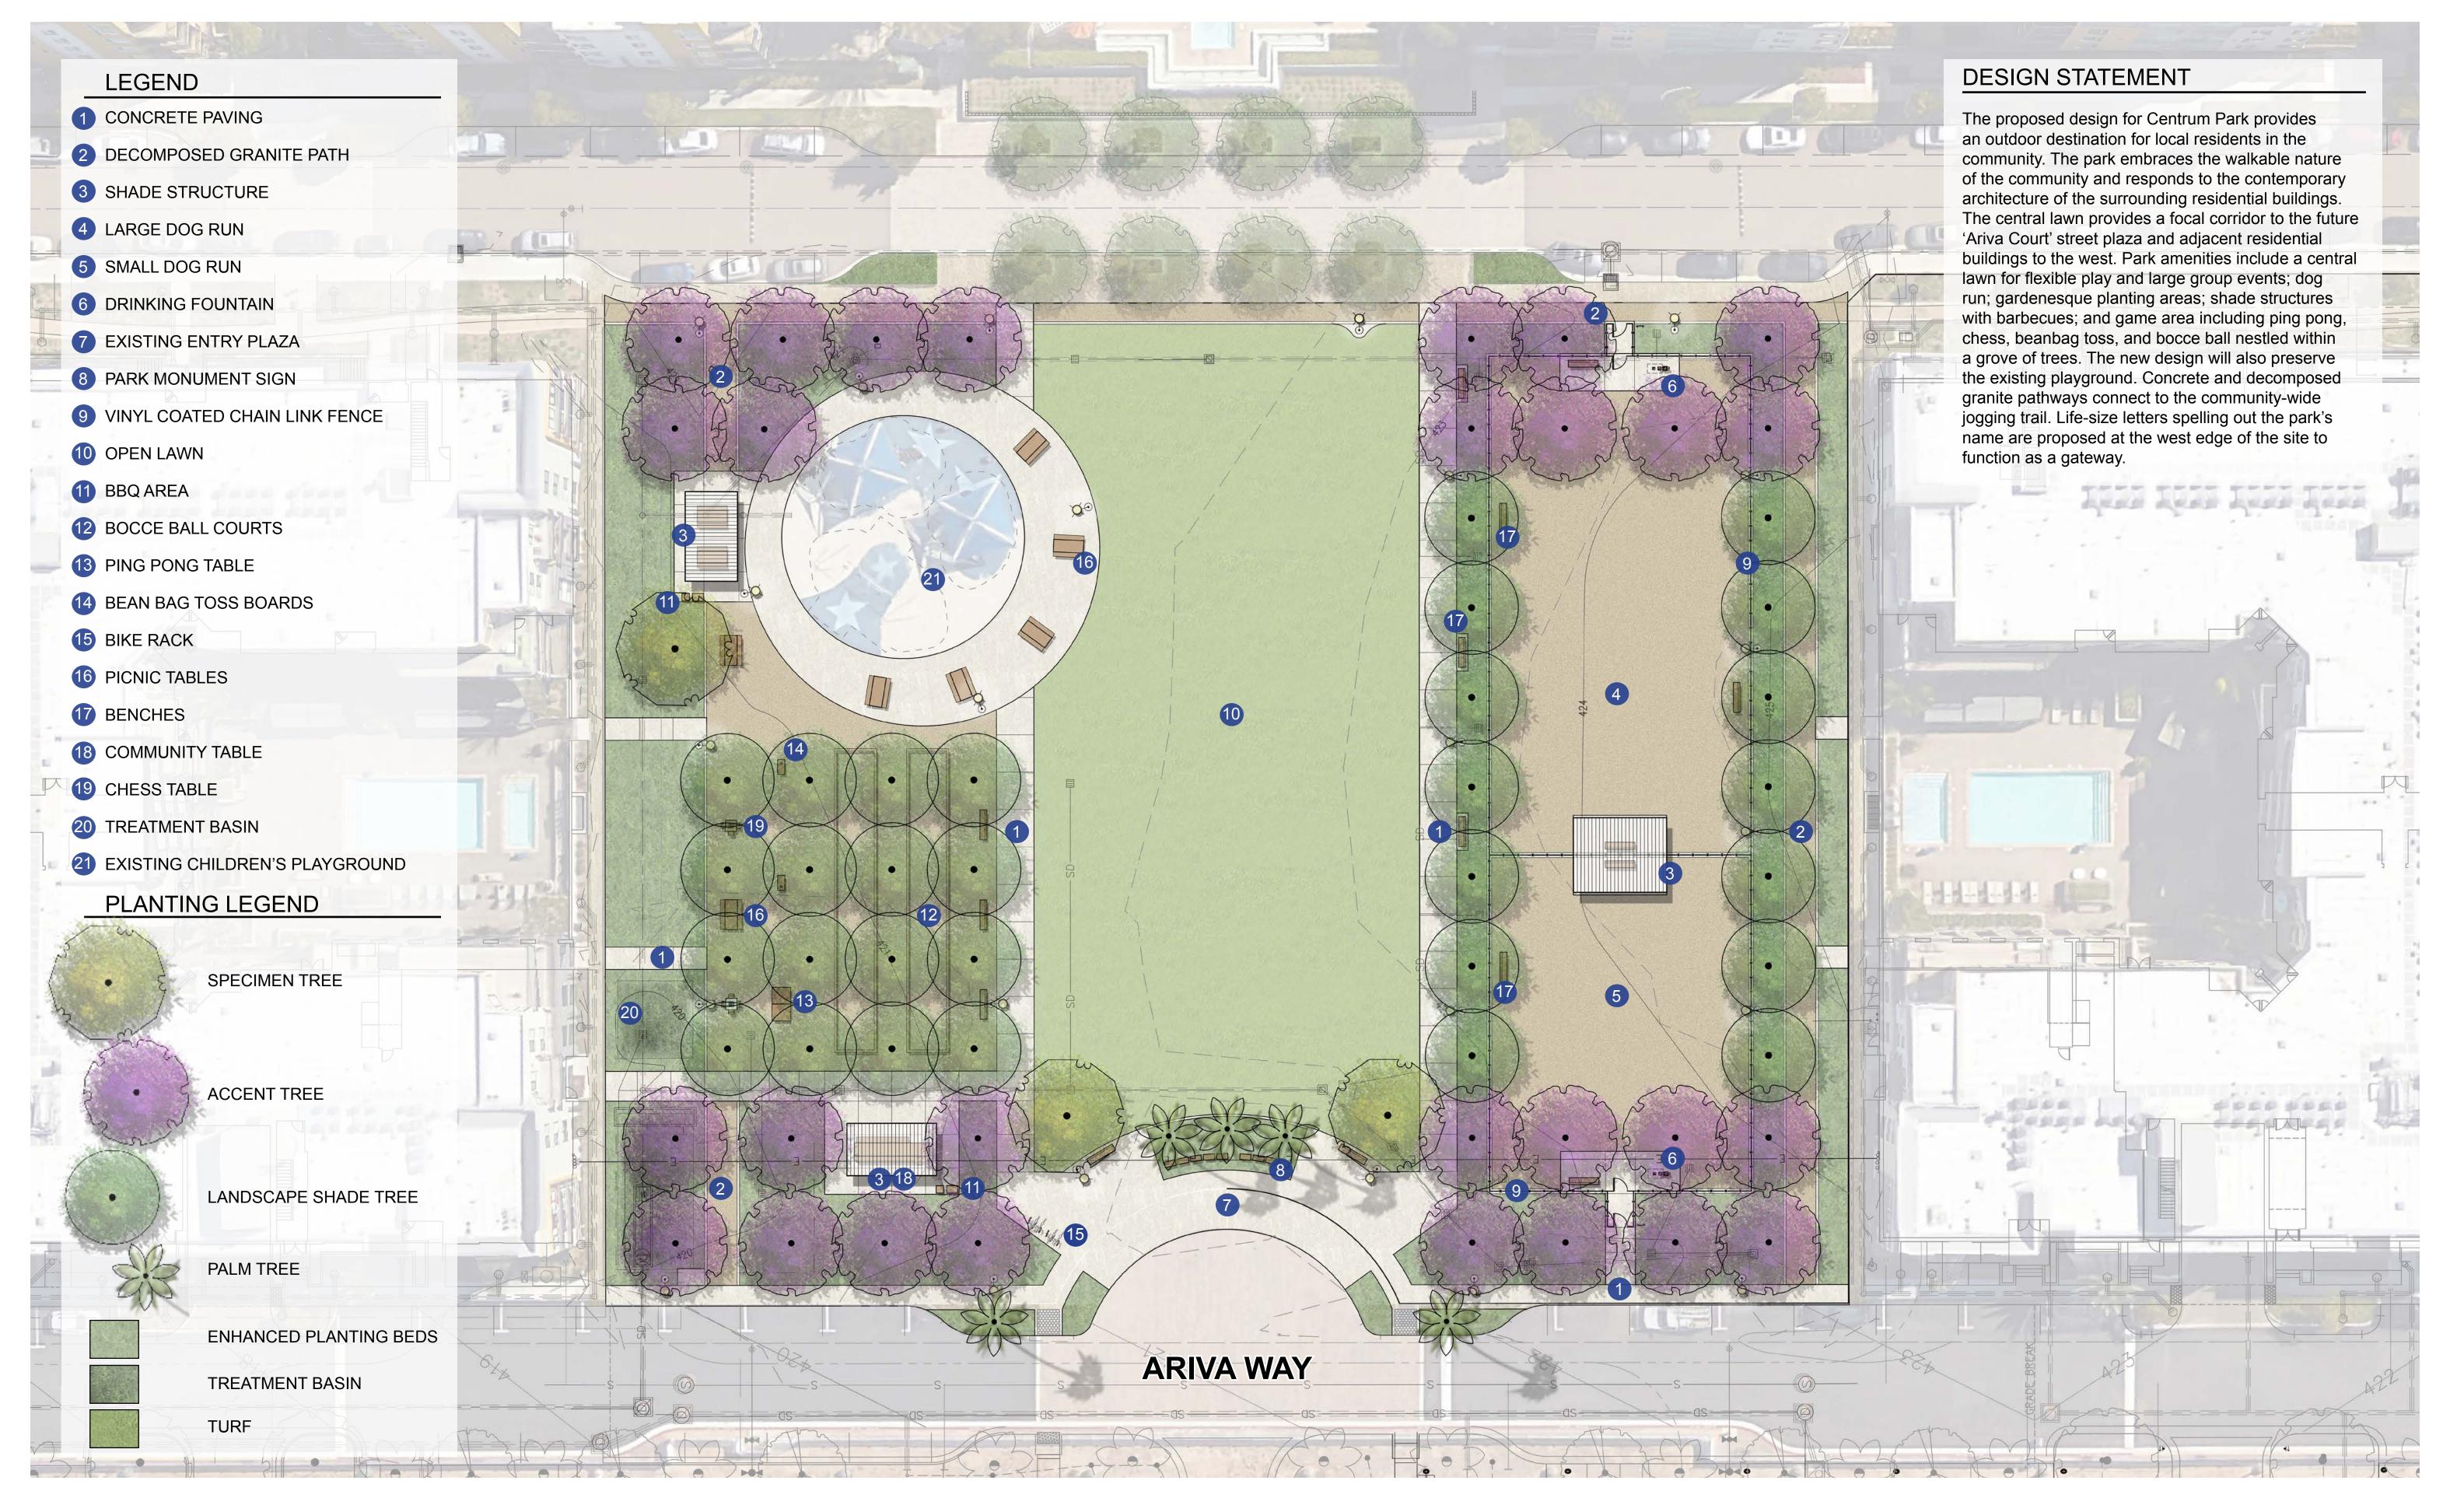

# CENTRUM PARK

GENERAL DEVELOPMENT PLAN AMENDMENT

# CENTRUM PARK

## PARK CHARACTER

Shaded walkways

# DOG PARK

D.G. (infield mix) surfacing with trees and benches

# DRINKING FOUNTAIN

Drinking fountain with pet station

## PARK CHARACTER

Garden areas

## **BOCCE BALL COURT**

Oyster shell bocce ball courts

# BBQ & HOT COAL CONTAINER

Double grill with built-in hot coal container

# PARK CHARACTER

Game area

# PING PONG TABLE

Concrete ping pong table

# PICNIC TABLE

Concrete picnic table

# PARK CHARACTER

Park monument signage (Life-size letters)

# COMMUNITY TABLE

Large community table

# BENCH

Steel bench

# SHADE STRUCTURE

Prefabricated shade structure

## EXISTING PLAYGROUND

Existing playground with shade sails

# LIGHTING

MR1 LED luminaire

CHARACTER IMAGE BOARD

CENTRUM PARK

Date Palm

Phoenix dactylifera

Fox Tail Agave
Agave attenuata

Coed Hebe Hebe 'Coed'