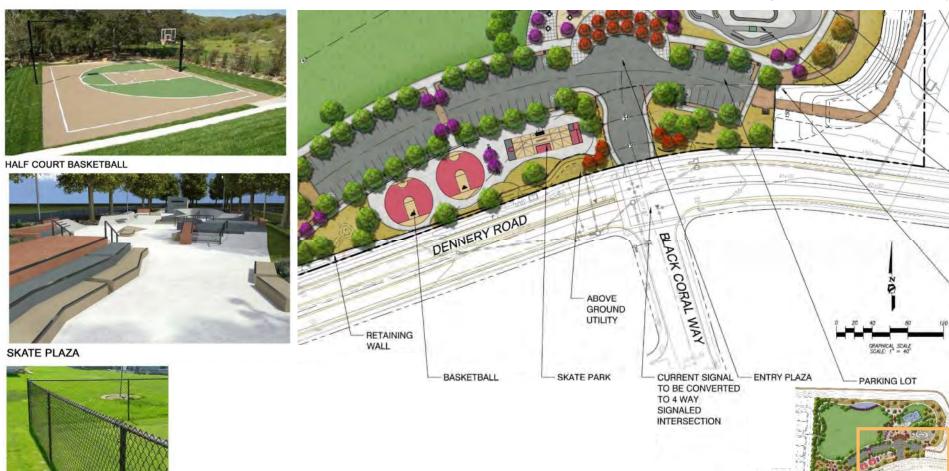

## **OVERALL GENERAL DEVELOPMENT PLAN**

dennery ranch neighborhood park | public meeting

dennery ranch neighborhood park | public meeting

BLACK VINYL CHAIN LINK FENCE

BICYCLE PLAYGROUND - CONCRETE PUMP TRACK CENTER RING WITH OUTER CONCRETE AGILITY COURSE RING - POTENTIAL COLORED CONCRETE

NATURAL OVERLOOK AREAS

**CONCRETE 3-RAIL FENCE** 

PICNIC TABLE

**BIKE RACK** 

TOT LOTS 2-5 AND 6-12 WITH RUBBER PLAY SURFACE AND SHADE SAILS

TRAIL HEAD SIGNAGE

SHADE STRUCTURE