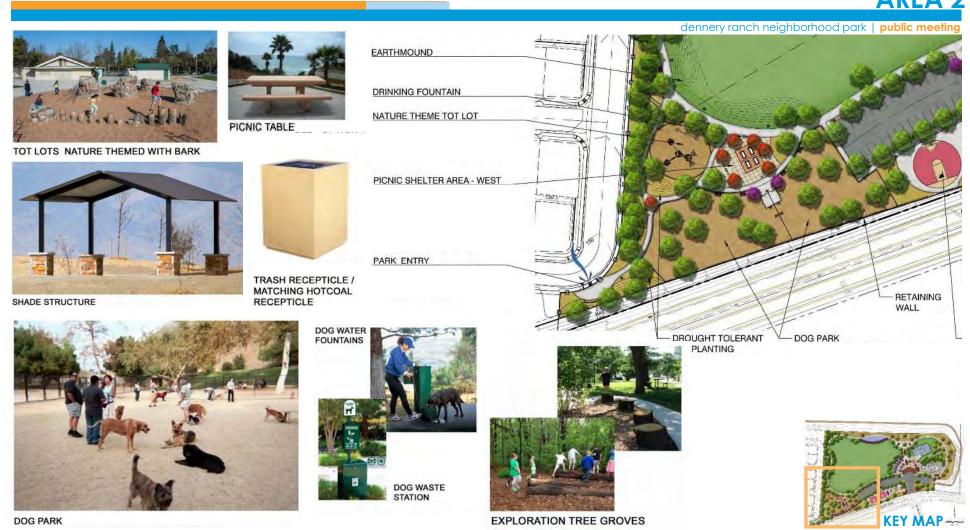

## **OVERALL GENERAL DEVELOPMENT PLAN**

dennery ranch neighborhood park | public meeting

dennery ranch neighborhood park | public meeting

BLACK VINYL CHAIN LINK FENCE

BICYCLE PLAYGROUND - CONCRETE PUMP TRACK CENTER RING WITH OUTER CONCRETE AGILITY COURSE RING - POTENTIAL COLORED CONCRETE

NATURAL OVERLOOK AREAS

**CONCRETE 3-RAIL FENCE** 

PICNIC TABLE

**BIKE RACK** 

TOT LOTS 2-5 AND 6-12 WITH RUBBER PLAY SURFACE AND SHADE SAILS

TRAIL HEAD SIGNAGE

SHADE STRUCTURE