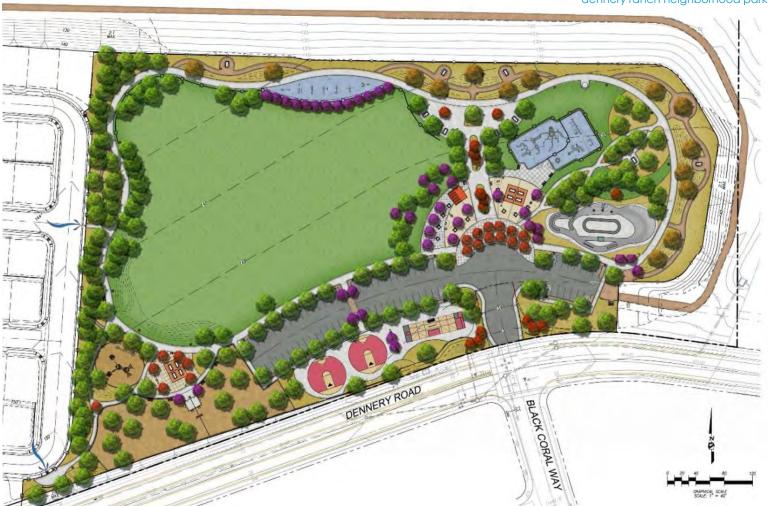

## **OVERALL GENERAL DEVELOPMENT PLAN**

dennery ranch neighborhood park | public meeting

dennery ranch neighborhood park | public meeting

BLACK VINYL CHAIN LINK FENCE

BICYCLE PLAYGROUND - CONCRETE PUMP TRACK CENTER RING WITH OUTER CONCRETE AGILITY COURSE RING - POTENTIAL COLORED CONCRETE

NATURAL OVERLOOK AREAS

**CONCRETE 3-RAIL FENCE** 

PICNIC TABLE

**BIKE RACK** 

TOT LOTS 2-5 AND 6-12 WITH RUBBER PLAY SURFACE AND SHADE SAILS

TRAIL HEAD SIGNAGE

SHADE STRUCTURE