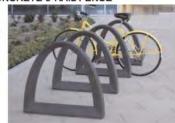

NATURAL OVERLOOK AREAS

**CONCRETE 3-RAIL FENCE** 

PICNIC TABLE

**BIKE RACK** 

TOT LOTS 2-5 AND 6-12 WITH RUBBER PLAY SURFACE AND SHADE SAILS

TRAIL HEAD SIGNAGE

SHADE STRUCTURE