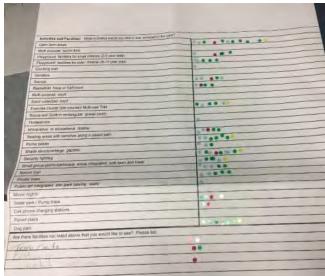

### **AMENITIES SURVEY**

dennery ranch neighborhood park | public meeting

| Dennery Ranch Neighborhood Park - Amenities Survey Community Workshop Input Meeting November 2, 2016                                                                                                                                                                                                                                                                                                                                                                                                                                                                                                                                                                                                                                                                                                                                                                                                                                                                                                                                                                                                                                                                                                                                                                                                                                                                                                                                                                                                                                                                                                                                                                                                                                                                                                                                                                                                                                                                                                                                                                                                                           | Parque de la comunidad de Dennery Ranch – Encuesta sobre las<br>instalaciones                                                                                                                                                                                                                                                                                                                                                                                                                                                                                                                                                                                                                                                                                                                                                                                                                                                                                                                                                                                                                                                                                                                                                                                                                                                                                                                                                                                                                                                                                                                                                                                                                                                                                                                                                                                                                                                                                                                                                                                                                                                  |
|--------------------------------------------------------------------------------------------------------------------------------------------------------------------------------------------------------------------------------------------------------------------------------------------------------------------------------------------------------------------------------------------------------------------------------------------------------------------------------------------------------------------------------------------------------------------------------------------------------------------------------------------------------------------------------------------------------------------------------------------------------------------------------------------------------------------------------------------------------------------------------------------------------------------------------------------------------------------------------------------------------------------------------------------------------------------------------------------------------------------------------------------------------------------------------------------------------------------------------------------------------------------------------------------------------------------------------------------------------------------------------------------------------------------------------------------------------------------------------------------------------------------------------------------------------------------------------------------------------------------------------------------------------------------------------------------------------------------------------------------------------------------------------------------------------------------------------------------------------------------------------------------------------------------------------------------------------------------------------------------------------------------------------------------------------------------------------------------------------------------------------|--------------------------------------------------------------------------------------------------------------------------------------------------------------------------------------------------------------------------------------------------------------------------------------------------------------------------------------------------------------------------------------------------------------------------------------------------------------------------------------------------------------------------------------------------------------------------------------------------------------------------------------------------------------------------------------------------------------------------------------------------------------------------------------------------------------------------------------------------------------------------------------------------------------------------------------------------------------------------------------------------------------------------------------------------------------------------------------------------------------------------------------------------------------------------------------------------------------------------------------------------------------------------------------------------------------------------------------------------------------------------------------------------------------------------------------------------------------------------------------------------------------------------------------------------------------------------------------------------------------------------------------------------------------------------------------------------------------------------------------------------------------------------------------------------------------------------------------------------------------------------------------------------------------------------------------------------------------------------------------------------------------------------------------------------------------------------------------------------------------------------------|
| The Dennery Ranch Neighborhood Park project is an opportunity to design park space for play, relaxation, activities, and a new image for this part of the neighborhood. This questionnaire will help us understand your needs.                                                                                                                                                                                                                                                                                                                                                                                                                                                                                                                                                                                                                                                                                                                                                                                                                                                                                                                                                                                                                                                                                                                                                                                                                                                                                                                                                                                                                                                                                                                                                                                                                                                                                                                                                                                                                                                                                                 | Taller comunitario y reunión para aportar ideas, 2 de noviembre de 2016                                                                                                                                                                                                                                                                                                                                                                                                                                                                                                                                                                                                                                                                                                                                                                                                                                                                                                                                                                                                                                                                                                                                                                                                                                                                                                                                                                                                                                                                                                                                                                                                                                                                                                                                                                                                                                                                                                                                                                                                                                                        |
| responses to the questions and use the space below to provide your ideas, commonts and personal preferences so that they may be considered in the design.                                                                                                                                                                                                                                                                                                                                                                                                                                                                                                                                                                                                                                                                                                                                                                                                                                                                                                                                                                                                                                                                                                                                                                                                                                                                                                                                                                                                                                                                                                                                                                                                                                                                                                                                                                                                                                                                                                                                                                      | El proyecto del parque de la comunidad de Dennery Ranch nos brinda la oportunidad de diseñar un espacio de parque para<br>juegos, relajación, actividades y una nueva imagen para esta parte de la comunidad. Este cuestionario nos ayudará a entender                                                                                                                                                                                                                                                                                                                                                                                                                                                                                                                                                                                                                                                                                                                                                                                                                                                                                                                                                                                                                                                                                                                                                                                                                                                                                                                                                                                                                                                                                                                                                                                                                                                                                                                                                                                                                                                                         |
| Activities and Facilities: What activities would you like to see included in the park? Circle the number that describes your preference (1= lass desirable; 5=most desirable)                                                                                                                                                                                                                                                                                                                                                                                                                                                                                                                                                                                                                                                                                                                                                                                                                                                                                                                                                                                                                                                                                                                                                                                                                                                                                                                                                                                                                                                                                                                                                                                                                                                                                                                                                                                                                                                                                                                                                  | sus necesidades. Por favor responda a las preguntas y use el espacio que aparece abajo para proveer sus ideas, comentarios y<br>preferencias cersonales para que puedan tomarse en cuenta en el diseño del parque.                                                                                                                                                                                                                                                                                                                                                                                                                                                                                                                                                                                                                                                                                                                                                                                                                                                                                                                                                                                                                                                                                                                                                                                                                                                                                                                                                                                                                                                                                                                                                                                                                                                                                                                                                                                                                                                                                                             |
| 1 2 3 4 5 Multi-purpose sports field 1 2 3 4 5 Playground facilities for small children (2-5 year olds) 1 2 3 4 5 Playground facilities for older children (6-12 year olds) 1 2 3 4 5 Playground facilities for older children (6-12 year olds) 1 2 3 4 5 Sandbox 2 3 4 5 Sandbox 2 3 4 5 Sandbox 3 Swings 2 3 4 5 Sand volleyball court 5 Sand volleyball court 6 Sand volleyball court 7 Sand volleyball court 8 Sand volleyball court 8 Sand volleyball court 9 Sand volley | Actividades e instalaciones: ¿Qué actividades le justaria "que se incluyeran en el parque? Encierre en un circulo el námero que describe mejor sus preferencias (1 e menos deseable, 5 e más deseable)  1 2 3 4 5 Areas abiertas de deseped  1 2 3 4 5 Cancha deportiva de uso múltiple  2 3 4 5 Areas de juego para niños mayores (6 a 12 años de edad)  2 3 4 5 Area de juego para niños mayores (6 a 12 años de edad)  2 3 4 5 Muno para escalar  1 2 3 4 5 Caja de areas  2 3 4 5 Caja de areas  2 3 4 5 Caja de areas  2 3 4 5 Cancha de volembol de areas  1 2 3 4 5 Cancha de volembol de areas  1 2 3 4 5 Cancha de volembol de areas  2 3 4 5 Cancha de volembol de areas  2 3 4 5 Cancha de volembol de areas  2 3 4 5 Cancha de volembol de areas  2 3 4 5 Cancha de volembol de areas  2 3 4 5 Cancha de volembol de areas  2 3 4 5 Cancha de volembol de areas  2 3 4 5 Cancha de volembol de areas  2 3 4 5 Cancha de volembol de areas  2 3 4 5 Cancha de volembol de areas  2 3 4 5 Cancha de volembol de areas  2 3 4 5 Cancha de volembol de areas  2 3 4 5 Cancha de volembol de areas  2 3 4 5 Cancha de volembol de areas  3 4 5 Cancha de volembol de areas  4 5 Cancha de volembol de areas  5 2 3 4 5 Cancha de volembol de areas  5 2 3 4 5 Cancha de volembol de areas  5 2 3 4 5 Cancha de volembol de areas  5 2 3 4 5 Cancha de volembol de areas  5 2 3 4 5 Cancha de volembol de areas  5 2 3 4 5 Cancha de volembol de areas  5 2 3 4 5 Cancha de volembol de areas  5 2 3 4 5 Cancha de volembol de areas  5 2 3 4 5 Cancha de volembol de areas  6 2 3 4 5 Cancha de volembol de areas  6 2 3 4 5 Cancha de volembol de areas  7 2 3 4 5 Cancha de volembol de areas  8 2 3 4 5 Cancha de volembol de areas  9 2 3 4 5 Cancha de volembol de areas  9 2 3 4 5 Cancha de volembol de areas  1 2 3 4 5 Cancha de volembol de areas  1 2 3 4 5 Cancha de volembol de areas  1 2 3 4 5 Cancha de volembol de areas  1 2 3 4 5 Cancha de volembol de areas  1 2 3 4 5 Cancha de volembol de areas  1 2 3 4 5 Cancha de volembol de areas  1 2 3 4 5 Cancha de volembol de areas  1 2 3 4 5 Cancha |
| 1 2 3 4 5 Movie rights 1 2 3 4 5 Rate park Pump track 1 2 3 4 5 Paved plaza 1 2 3 4 5 Paved plaza 1 7 3 4 5 Oog park Are there facilities not listed above that you would like to see? Please list.                                                                                                                                                                                                                                                                                                                                                                                                                                                                                                                                                                                                                                                                                                                                                                                                                                                                                                                                                                                                                                                                                                                                                                                                                                                                                                                                                                                                                                                                                                                                                                                                                                                                                                                                                                                                                                                                                                                            | 1 2 2 4 5 Arte publico integrado al pavimento y muros del parque 1 2 3 4 5 Noches de peliculas 2 3 4 5 Parque para patinetas l'pista fodotemeno para biolotetas (pumptrack) 1 2 3 4 5 Parque para parimentada 2 3 4 5 Parque paria parentos                                                                                                                                                                                                                                                                                                                                                                                                                                                                                                                                                                                                                                                                                                                                                                                                                                                                                                                                                                                                                                                                                                                                                                                                                                                                                                                                                                                                                                                                                                                                                                                                                                                                                                                                                                                                                                                                                    |
| The more recommendation of the same state of the | ¿Le gustaria ver algún elemento que no haya sido mencionado arriba? Por favor enuméralos.                                                                                                                                                                                                                                                                                                                                                                                                                                                                                                                                                                                                                                                                                                                                                                                                                                                                                                                                                                                                                                                                                                                                                                                                                                                                                                                                                                                                                                                                                                                                                                                                                                                                                                                                                                                                                                                                                                                                                                                                                                      |
| Park Theme: What design themes would you like to see?  1 2 3 4 5 Creek theme                                                                                                                                                                                                                                                                                                                                                                                                                                                                                                                                                                                                                                                                                                                                                                                                                                                                                                                                                                                                                                                                                                                                                                                                                                                                                                                                                                                                                                                                                                                                                                                                                                                                                                                                                                                                                                                                                                                                                                                                                                                   | Tema del parque: ¿Qué tema de diseño la gualaria ver?  1. 2. 3. 4. 5 Tema de arroyo 1. 2. 3. 4. 5 Tema de arroyo 1. 2. 3. 4. 5 Tema de arromalas 1. 2. 3. 4. 5 Tema de jardin 1. 2. 3. 4. 5 Tema de jardin 1. 2. 3. 4. 5 Tema de jardin 1. 2. 3. 4. 5 Tema de avea 1. 2. 3. 4. 5 Tema de avea                                                                                                                                                                                                                                                                                                                                                                                                                                                                                                                                                                                                                                                                                                                                                                                                                                                                                                                                                                                                                                                                                                                                                                                                                                                                                                                                                                                                                                                                                                                                                                                                                                                                                                                                                                                                                                  |
| Colors: What colors would you like to have in the park?                                                                                                                                                                                                                                                                                                                                                                                                                                                                                                                                                                                                                                                                                                                                                                                                                                                                                                                                                                                                                                                                                                                                                                                                                                                                                                                                                                                                                                                                                                                                                                                                                                                                                                                                                                                                                                                                                                                                                                                                                                                                        | Colores: ¿Que colores le gustaria que tuvera el parque?                                                                                                                                                                                                                                                                                                                                                                                                                                                                                                                                                                                                                                                                                                                                                                                                                                                                                                                                                                                                                                                                                                                                                                                                                                                                                                                                                                                                                                                                                                                                                                                                                                                                                                                                                                                                                                                                                                                                                                                                                                                                        |
| Safety: How do, you think we can improve safety when using the park?                                                                                                                                                                                                                                                                                                                                                                                                                                                                                                                                                                                                                                                                                                                                                                                                                                                                                                                                                                                                                                                                                                                                                                                                                                                                                                                                                                                                                                                                                                                                                                                                                                                                                                                                                                                                                                                                                                                                                                                                                                                           | Seguridad: ¿Como cree que podemos mejorar la seguridad al usar el parque?                                                                                                                                                                                                                                                                                                                                                                                                                                                                                                                                                                                                                                                                                                                                                                                                                                                                                                                                                                                                                                                                                                                                                                                                                                                                                                                                                                                                                                                                                                                                                                                                                                                                                                                                                                                                                                                                                                                                                                                                                                                      |
| Other Ideas and Comments:                                                                                                                                                                                                                                                                                                                                                                                                                                                                                                                                                                                                                                                                                                                                                                                                                                                                                                                                                                                                                                                                                                                                                                                                                                                                                                                                                                                                                                                                                                                                                                                                                                                                                                                                                                                                                                                                                                                                                                                                                                                                                                      | Otras Ideas y comentarios                                                                                                                                                                                                                                                                                                                                                                                                                                                                                                                                                                                                                                                                                                                                                                                                                                                                                                                                                                                                                                                                                                                                                                                                                                                                                                                                                                                                                                                                                                                                                                                                                                                                                                                                                                                                                                                                                                                                                                                                                                                                                                      |
| Return your questionnaire by December 1, 2016 by fax to (619) 235.5471 or mail to Project Design Consultants, 701 B<br>Street, San Diego, CA, 92129 or scan to: DenneryRanchPark@gmail.com<br>City of San Diego Contact: Rawsan Salira, Project Manager, Ph. (619) 533.5132, E-mail salha@sandlego.gov                                                                                                                                                                                                                                                                                                                                                                                                                                                                                                                                                                                                                                                                                                                                                                                                                                                                                                                                                                                                                                                                                                                                                                                                                                                                                                                                                                                                                                                                                                                                                                                                                                                                                                                                                                                                                         | Envie el cuestionario antes del 1 de diciembre de 2018 por fax al (819) 235.6471, por correo postal a Project Design Consultants, 701 B Street, San Diego, CA, 92129 o escandela y enviela a DenneryRanchPark@gmail.com Contacto de la Ciudad de San Diego. Rawsan Salha, Gerente de Proyectos, tel. (619) 533.5132. dirección electrónica: maiha@siandgo.gov. Contacto de los Consultores de Paisajismo y Arquitectura: Jon Becker, tel. (619) 235.6471. Fax (619) 234.0348                                                                                                                                                                                                                                                                                                                                                                                                                                                                                                                                                                                                                                                                                                                                                                                                                                                                                                                                                                                                                                                                                                                                                                                                                                                                                                                                                                                                                                                                                                                                                                                                                                                   |
| Consulting Landscape Architect Contact: Jon Becker Ph (619) 235.8471, Fax. (619) 234 0349                                                                                                                                                                                                                                                                                                                                                                                                                                                                                                                                                                                                                                                                                                                                                                                                                                                                                                                                                                                                                                                                                                                                                                                                                                                                                                                                                                                                                                                                                                                                                                                                                                                                                                                                                                                                                                                                                                                                                                                                                                      | AND ADDRESS OF THE PROPERTY OF COMMENDED AND ADDRESS OF THE PROPERTY OF THE PR |