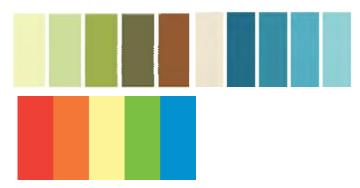

# Colors: What colors would you like to have in the park?

- Green
- Blue (with splash of creativity)
- Relaxing and earth tone colors
- Neutral colors (anti-graffiti)
- All (rainbow)