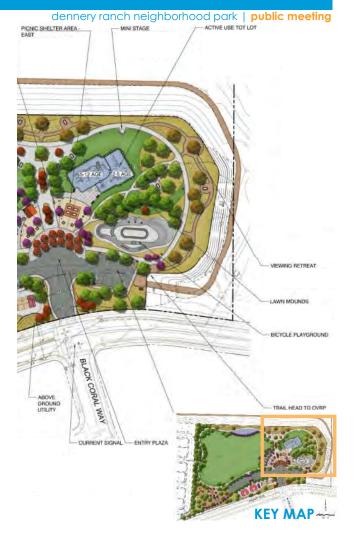

## **OVERALL GENERAL DEVELOPMENT PLAN**

dennery ranch neighborhood park | public meeting

dennery ranch neighborhood park | public meeting

BLACK VINYL CHAIN LINK FENCE

BICYCLE PLAYGROUND - CONCRETE PUMP TRACK CENTER RING WITH OUTER CONCRETE AGILITY COURSE RING - POTENTIAL COLORED CONCRETE

NATURAL OVERLOOK AREAS

**CONCRETE 3-RAIL FENCE** 

PICNIC TABLE

**BIKE RACK** 

TOT LOTS 2-5 AND 6-12 WITH RUBBER PLAY SURFACE AND SHADE SAILS

TRAIL HEAD SIGNAGE

SHADE STRUCTURE