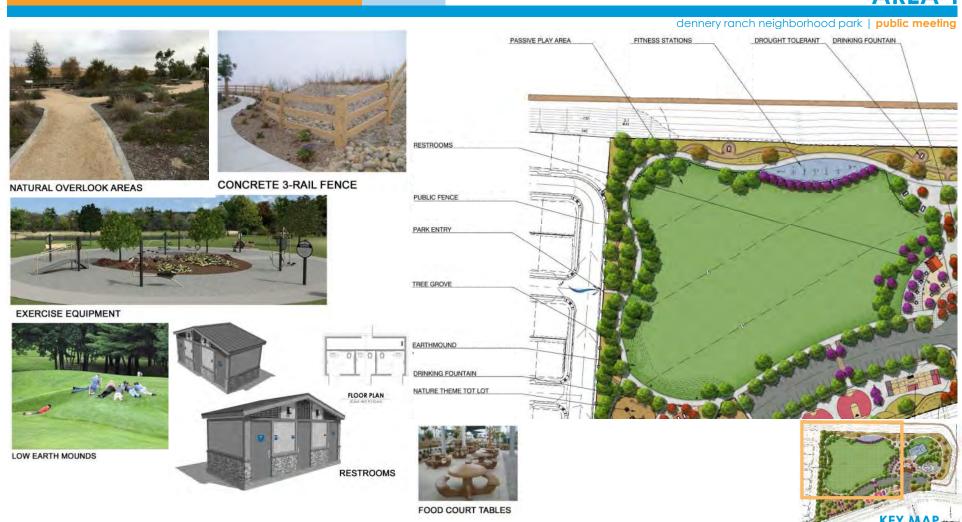

## **OVERALL GENERAL DEVELOPMENT PLAN**

dennery ranch neighborhood park | public meeting

dennery ranch neighborhood park | public meeting

BLACK VINYL CHAIN LINK FENCE

BICYCLE PLAYGROUND - CONCRETE PUMP TRACK CENTER RING WITH OUTER CONCRETE AGILITY COURSE RING - POTENTIAL COLORED CONCRETE

NATURAL OVERLOOK AREAS

**CONCRETE 3-RAIL FENCE** 

PICNIC TABLE

**BIKE RACK** 

TOT LOTS 2-5 AND 6-12 WITH RUBBER PLAY SURFACE AND SHADE SAILS

TRAIL HEAD SIGNAGE

SHADE STRUCTURE