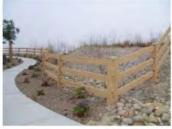

NATURAL OVERLOOK AREAS

**CONCRETE 3-RAIL FENCE** 

PICNIC TABLE

**BIKE RACK** 

TOT LOTS 2-5 AND 6-12 WITH RUBBER PLAY SURFACE AND SHADE SAILS

TRAIL HEAD SIGNAGE

SHADE STRUCTURE