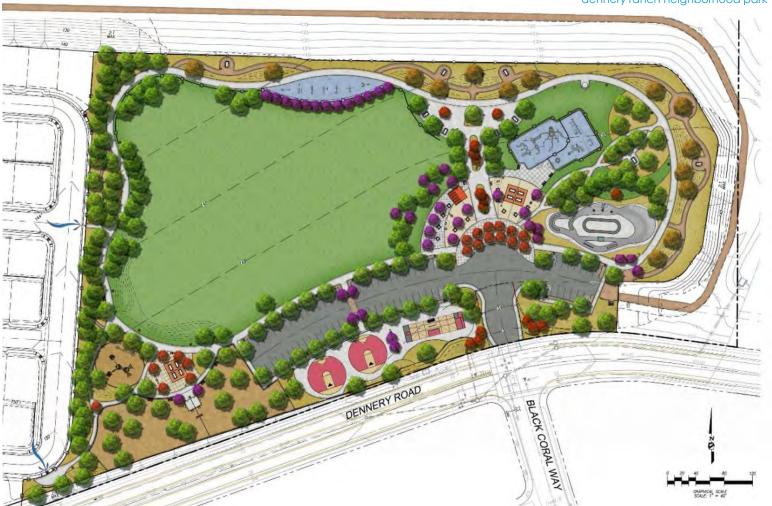

## **OVERALL GENERAL DEVELOPMENT PLAN**

dennery ranch neighborhood park | public meeting

dennery ranch neighborhood park | public meeting

BLACK VINYL CHAIN LINK FENCE

BICYCLE PLAYGROUND - CONCRETE PUMP TRACK CENTER RING WITH OUTER CONCRETE AGILITY COURSE RING - POTENTIAL COLORED CONCRETE

NATURAL OVERLOOK AREAS

**CONCRETE 3-RAIL FENCE** 

PICNIC TABLE

**BIKE RACK** 

TOT LOTS 2-5 AND 6-12 WITH RUBBER PLAY SURFACE AND SHADE SAILS

TRAIL HEAD SIGNAGE

SHADE STRUCTURE