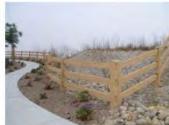

NATURAL OVERLOOK AREAS

**CONCRETE 3-RAIL FENCE** 

PICNIC TABLE

**BIKE RACK** 

TOT LOTS 2-5 AND 6-12 WITH RUBBER PLAY SURFACE AND SHADE SAILS

TRAIL HEAD SIGNAGE

SHADE STRUCTURE