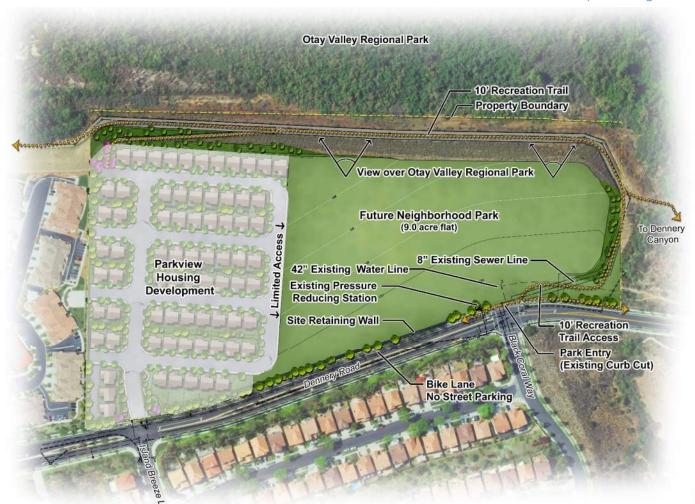

# **OVERALL GENERAL DEVELOPMENT PLAN**

dennery ranch neighborhood park | public meeting

dennery ranch neighborhood park | public meeting

BLACK VINYL CHAIN LINK FENCE

BICYCLE PLAYGROUND - CONCRETE PUMP TRACK CENTER RING WITH OUTER CONCRETE AGILITY COURSE RING - POTENTIAL COLORED CONCRETE

**CONCRETE 3-RAIL FENCE** 

PICNIC TABLE

**BIKE RACK** 

TOT LOTS 2-5 AND 6-12 WITH RUBBER PLAY SURFACE

AND SHADE SAILS

TRAIL HEAD SIGNAGE