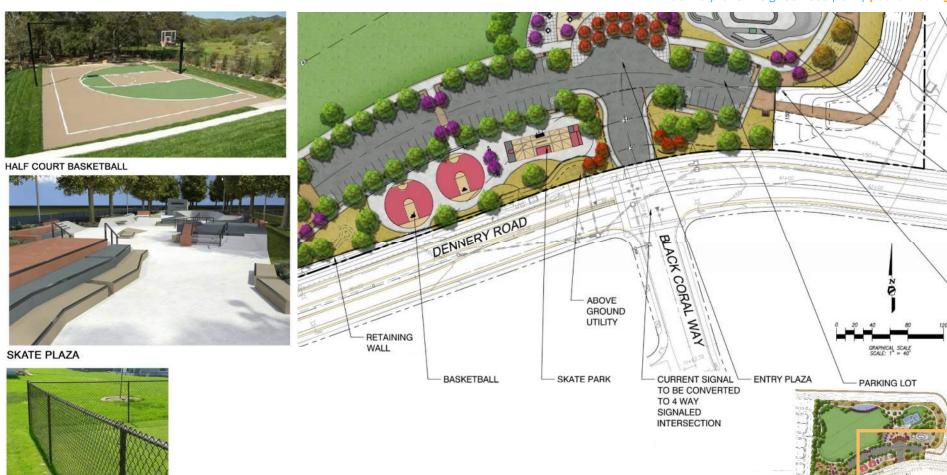

Park Theme: What design themes would you like to see? Circle the number that describes your preference (1= less desirable, 5=most desirable)

- Natural theme
- Garden theme
- Creek theme









#### **COMMUNITY INPUT**

dennery ranch neighborhood park | public meeting

## MOST REQUESTED AMENITIES

#### From SurveyMonkey

# Colors: What colors would you like to have in the park?

- Green
- Blue (with splash of creativity)
- Relaxing and earth tone colors
- Neutral colors (anti-graffiti)
- All (rainbow)



# Safety: How do you think we can improve safety when using the park?

- Lighting
- Signs stating hours of park
- Fencing









# **OVERALL GENERAL DEVELOPMENT PLAN**

dennery ranch neighborhood park | public meeting







dennery ranch neighborhood park | public meeting



BLACK VINYL CHAIN LINK FENCE



BICYCLE PLAYGROUND - CONCRETE PUMP TRACK CENTER RING WITH OUTER CONCRETE AGILITY COURSE RING - POTENTIAL COLORED CONCRETE





**CONCRETE 3-RAIL FENCE** 



PICNIC TABLE



**BIKE RACK** 



TOT LOTS 2-5 AND 6-12 WITH RUBBER PLAY SURFACE



AND SHADE SAILS



TRAIL HEAD SIGNAGE

# **SUMMARY**

dennery ranch neighborhood park | public meeting