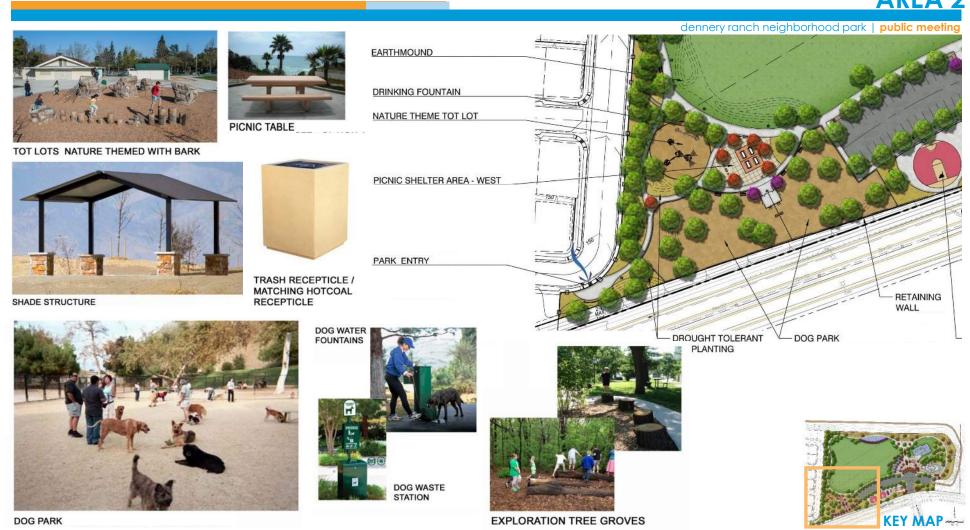

aved path
- Shade structure/large gazebo
- Dog park











Park Theme: What design themes would you like to see? Circle the number that describes your preference (1= less desirable, 5=most desirable)

- Natural theme
- Garden theme
- Creek theme









#### **COMMUNITY INPUT**

dennery ranch neighborhood park | public meeting

## MOST REQUESTED AMENITIES

#### From SurveyMonkey

# Colors: What colors would you like to have in the park?

- Green
- Blue (with splash of creativity)
- Relaxing and earth tone colors
- Neutral colors (anti-graffiti)
- All (rainbow)



# Safety: How do you think we can improve safety when using the park?

- Lighting
- Signs stating hours of park
- Fencing









# **OVERALL GENERAL DEVELOPMENT PLAN**

dennery ranch neighborhood park | public meeting







dennery ranch neighborhood park | public meeting



BLACK VINYL CHAIN LINK FENCE



BICYCLE PLAYGROUND - CONCRETE PUMP TRACK CENTER RING WITH OUTER CONCRETE AGILITY COURSE RING - POTENTIAL COLORED CONCRETE





**CONCRETE 3-RAIL FENCE** 



PICNIC TABLE



**BIKE RACK** 



TOT LOTS 2-5 AND 6-12 WITH RUBBER PLAY SURFACE



AND SHADE SAILS



TRAIL HEAD SIGNAGE

# **SUMMARY**

dennery ranch neighborhood park | public meeting