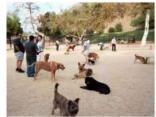

# From Dot Survey at Public

- Skate park/pump track Open lawn areas Dog park Security lighting Picnic tables

#### From SurveyMonkey

Activities and Facilities: What activities would you like to see included in the park? Circle the number that describes your preference (1= less desirable, 5=most desirable)

- Security lighting
- Shade trees
- Open lawn areas
- Small group picnic/barbeque areas integrated with lawn and trees
- Nature trail
- Seating areas with benches along a paved path
- Shade structure/large gazebo
- Dog park