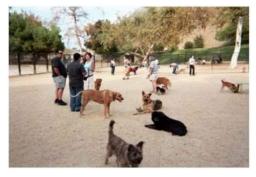

# From Dot Survey at Public

- Skate park/pump track Open lawn areas Dog park Security lighting Picnic tables

#### From SurveyMonkey

Activities and Facilities: What activities would you like to see included in the park? Circle the number that describes your preference (1= less desirable, 5=most desirable)

- Security lighting
- Shade trees
- Open lawn areas
- Small group picnic/barbeque areas integrated with lawn and trees
- Nature trail
- Seating areas with benches along a paved path
- Shade structure/large gazebo
- Dog park