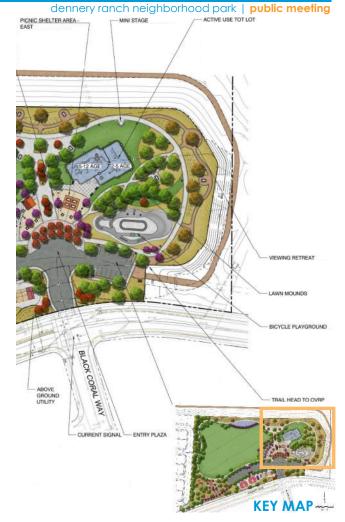

# **OVERALL GENERAL DEVELOPMENT PLAN**

dennery ranch neighborhood park | public meeting

dennery ranch neighborhood park | public meeting

BLACK VINYL CHAIN LINK FENCE

BICYCLE PLAYGROUND - CONCRETE PUMP TRACK CENTER RING WITH OUTER CONCRETE AGILITY COURSE RING - POTENTIAL COLORED CONCRETE

**CONCRETE 3-RAIL FENCE** 

PICNIC TABLE

**BIKE RACK** 

TOT LOTS 2-5 AND 6-12 WITH RUBBER PLAY SURFACE

AND SHADE SAILS

TRAIL HEAD SIGNAGE