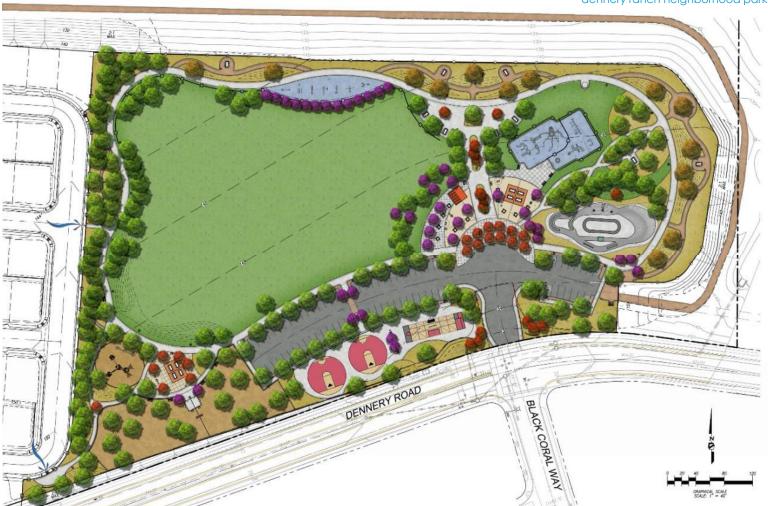

# **OVERALL GENERAL DEVELOPMENT PLAN**

dennery ranch neighborhood park | public meeting

dennery ranch neighborhood park | public meeting

BLACK VINYL CHAIN LINK FENCE

BICYCLE PLAYGROUND - CONCRETE PUMP TRACK CENTER RING WITH OUTER CONCRETE AGILITY COURSE RING - POTENTIAL COLORED CONCRETE

**CONCRETE 3-RAIL FENCE** 

PICNIC TABLE

**BIKE RACK** 

TOT LOTS 2-5 AND 6-12 WITH RUBBER PLAY SURFACE

AND SHADE SAILS

TRAIL HEAD SIGNAGE