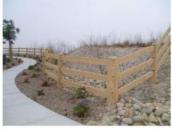

**CONCRETE 3-RAIL FENCE** 

PICNIC TABLE

**BIKE RACK** 

TOT LOTS 2-5 AND 6-12 WITH RUBBER PLAY SURFACE

AND SHADE SAILS

TRAIL HEAD SIGNAGE