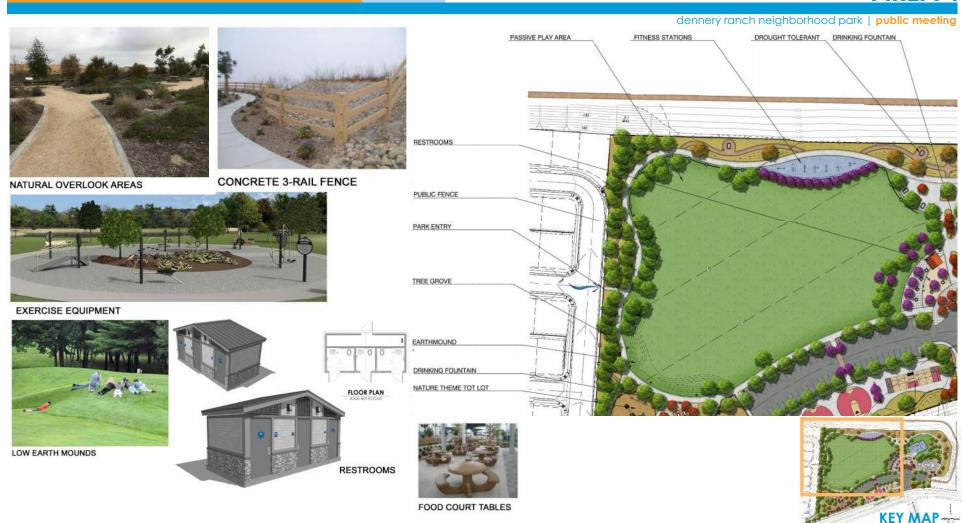

# **OVERALL GENERAL DEVELOPMENT PLAN**

dennery ranch neighborhood park | public meeting

dennery ranch neighborhood park | public meeting

BLACK VINYL CHAIN LINK FENCE

BICYCLE PLAYGROUND - CONCRETE PUMP TRACK CENTER RING WITH OUTER CONCRETE AGILITY COURSE RING - POTENTIAL COLORED CONCRETE

**CONCRETE 3-RAIL FENCE** 

PICNIC TABLE

**BIKE RACK** 

TOT LOTS 2-5 AND 6-12 WITH RUBBER PLAY SURFACE

AND SHADE SAILS

TRAIL HEAD SIGNAGE