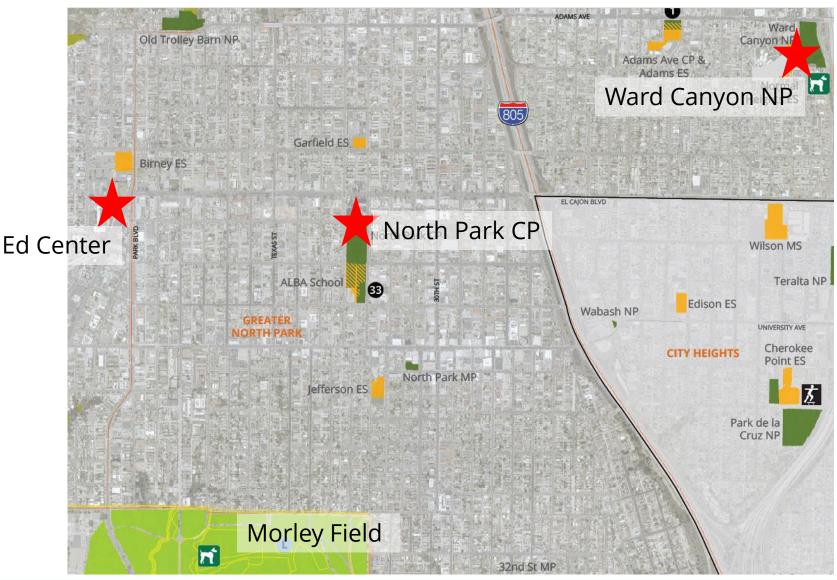

ated)

- Public Input Process complete: Spring 2022
- Construction: late Spring/Summer 2022
- Open for use: late Summer/Fall 2022



### Why is an off-leash dog park needed?

- To provide an off-leash dog park facility for residents in the North Park community
- Alleviate off-leash dog violations that occurred at Garfield Elementary and Alba/North Park Joint Use Field
- Damage to the field and health hazards resulting in the Joint Use closure during weekdays
- Joint Use operation to be re-evaluated when off-leash dog park is open to the public

## Public Input Process

- 1/24/22 North Park CRG Workshop Item
- 2/28/22 North Park CRG Action Item (voted (4-0-0) to recommend approval of the Temporary Dog Park)
- 5/19/22 Park and Recreation Board Action Item



# Current and planned dog parks





## General Development Plan (GDP)





## Proposed Location



## Community Input

- Expand the large dog park area
- Alleviate off-leash dog use at Garfield Elementary and Alba Community Day School Joint Use Fields.

## North Park CRG Action-Option A

Approve the proposed Temp-Dog Park areas



# Option A- Off-leash dog park areas





### Staff Recommendation

Recommend approval of the proposed General Development Plan (GDP)
 Amendment for the North Park Community Park Temporary Off-leash Dog Park.



Thank you!

Questions?