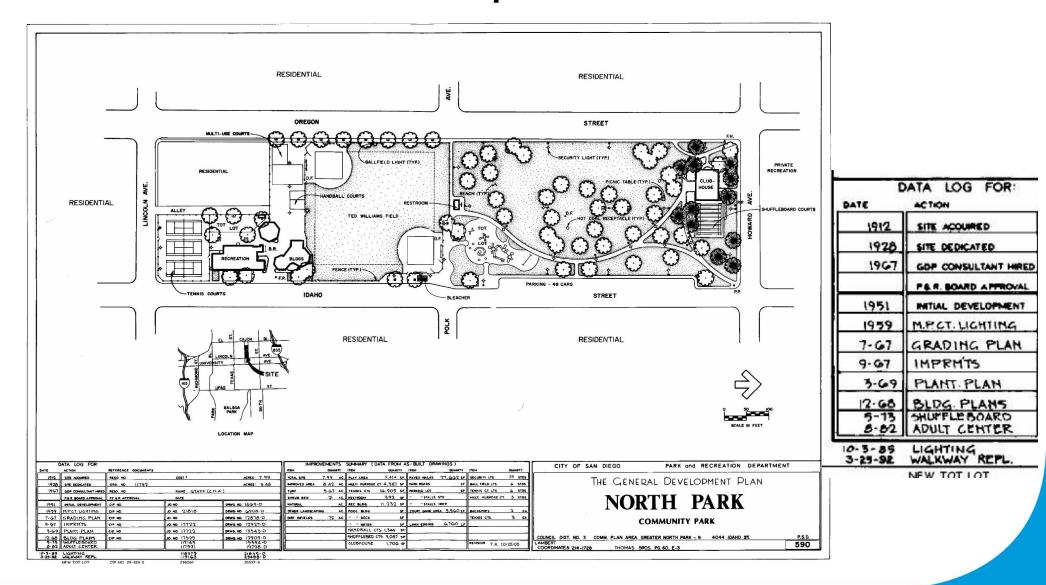

Spring 2022
- Construction: late Spring/Summer 2022
- Open for use: late Summer/Fall 2022



### Why is an off-leash dog park needed?

- To provide an off-leash dog park facility for residents in the North Park community
- Alleviate off-leash dog violations that occurred at Garfield Elementary and Alba/North Park Joint Use Field
- Damage to the field and health hazards resulting in the Joint Use closure during weekdays
- Joint Use operation to be re-evaluated when off-leash dog park is open to the public

## Public Input Process

- 1/24/22 North Park CRG Workshop Item
- 2/28/22 North Park CRG Action Item (voted (4-0-0) to recommend approval of the Temporary Dog Park)
- 5/19/22 Park and Recreation Board Action Item



# Current and planned dog parks





## General Development Plan (GDP)





## Proposed Location



## Community Input

- Expand the large dog park area
- Alleviate off-leash dog use at Garfield Elementary and Alba Community Day School Joint Use Fields.

## North Park CRG Action-Option A

Approve the proposed Temp-Dog Park areas



# Option A- Off-leash dog park areas





### Staff Recommendation

Recommend approval of the proposed General Development Plan (GDP)
 Amendment for the North Park Community Park Temporary Off-leash Dog Park.



Thank you!

Questions?