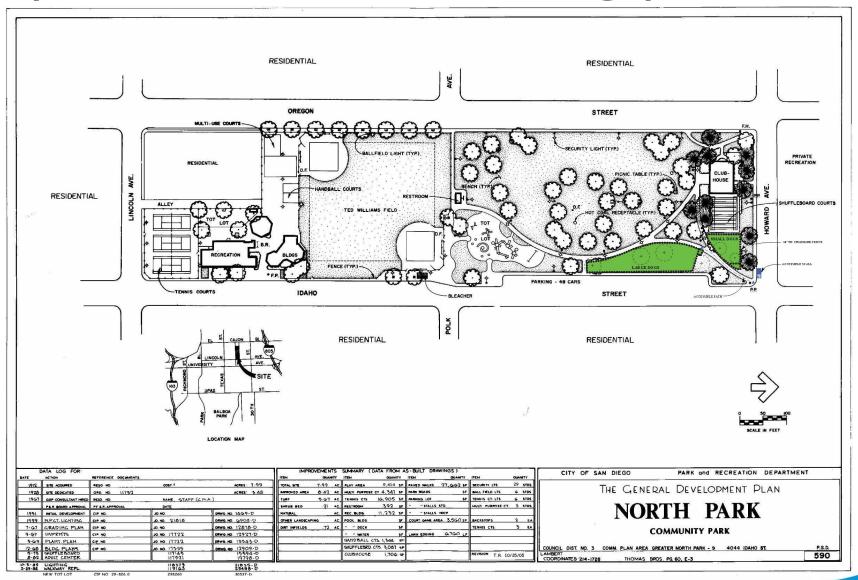

Alba/North Park Joint Use Field
- Damage to the field and health hazards resulting in the Joint Use closure during weekdays
- Joint Use operation to be re-evaluated when off-leash dog park is open to the public

## Public Input Process

- 1/24/22 North Park CRG Workshop Item
- 2/28/22 North Park CRG Action Item (voted (4-0-0) to recommend approval of the Temporary Dog Park)
- 5/19/22 Park and Recreation Board Action Item



# Current and planned dog parks





## General Development Plan (GDP)





## Proposed Location



## Community Input

- Expand the large dog park area
- Alleviate off-leash dog use at Garfield Elementary and Alba Community Day School Joint Use Fields.

## North Park CRG Action-Option A

Approve the proposed Temp-Dog Park areas



# Option A- Off-leash dog park areas





### Staff Recommendation

Recommend approval of the proposed General Development Plan (GDP)
 Amendment for the North Park Community Park Temporary Off-leash Dog Park.



Thank you!

Questions?