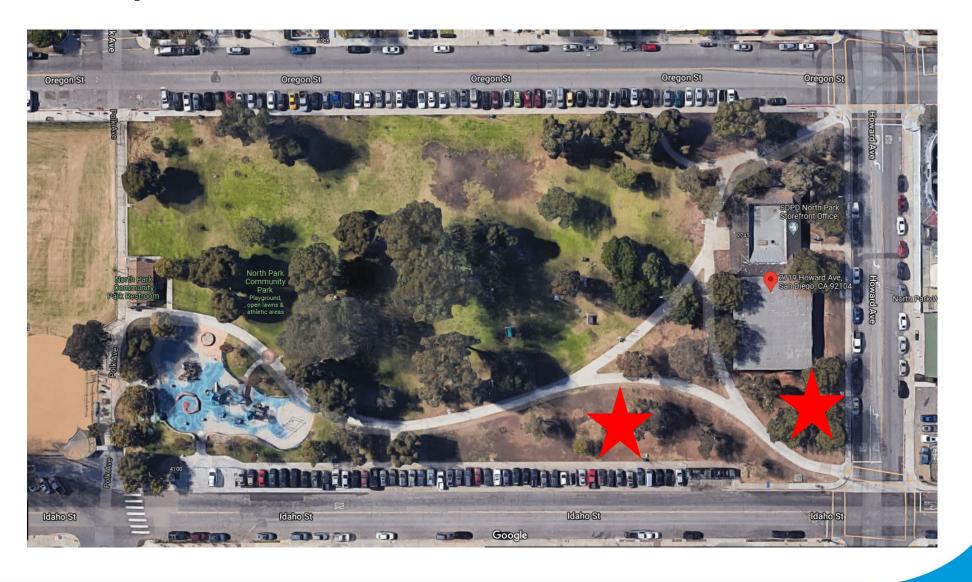

n: late Spring/Summer 2022
- Open for use: late Summer/Fall 2022



### Why is an off-leash dog park needed?

- To provide an off-leash dog park facility for residents in the North Park community
- Alleviate off-leash dog violations that occurred at Garfield Elementary and Alba/North Park Joint Use Field
- Damage to the field and health hazards resulting in the Joint Use closure during weekdays
- Joint Use operation to be re-evaluated when off-leash dog park is open to the public

## Public Input Process

- 1/24/22 North Park CRG Workshop Item
- 2/28/22 North Park CRG Action Item (voted (4-0-0) to recommend approval of the Temporary Dog Park)
- 5/19/22 Park and Recreation Board Action Item



# Current and planned dog parks





## General Development Plan (GDP)





## Proposed Location



## Community Input

- Expand the large dog park area
- Alleviate off-leash dog use at Garfield Elementary and Alba Community Day School Joint Use Fields.

## North Park CRG Action-Option A

Approve the proposed Temp-Dog Park areas



# Option A- Off-leash dog park areas





### Staff Recommendation

Recommend approval of the proposed General Development Plan (GDP)
 Amendment for the North Park Community Park Temporary Off-leash Dog Park.



Thank you!

Questions?