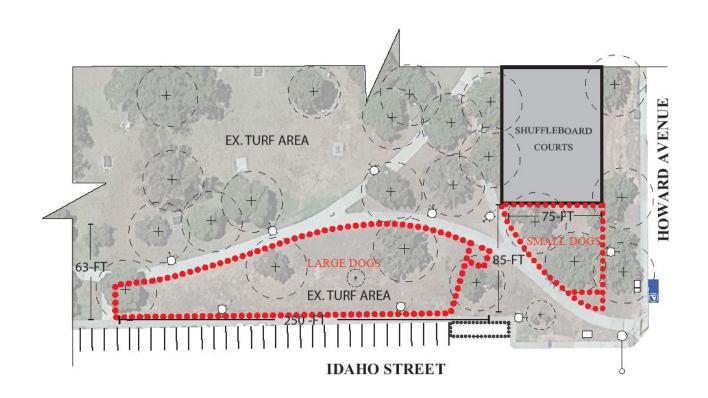

## North Park CRG Action-Option A

Approve the proposed Temp-Dog Park areas

# Option A- Off-leash dog park areas