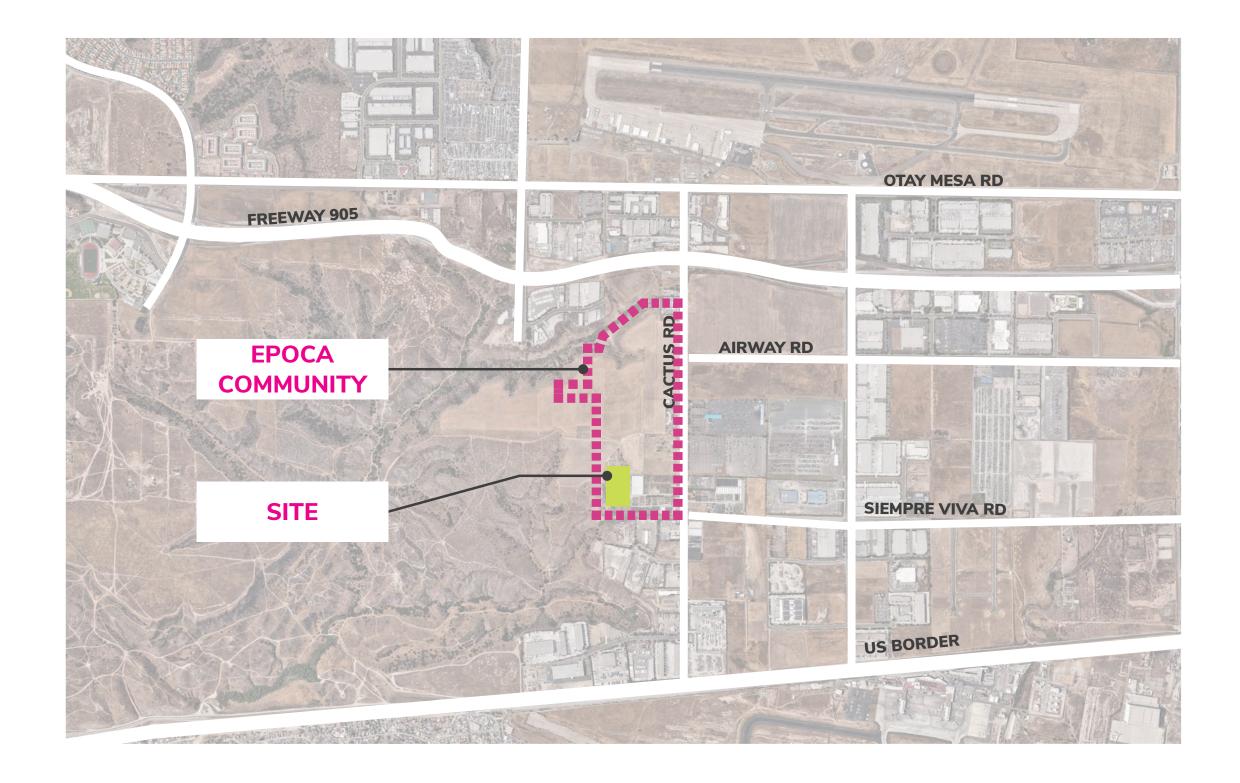

. NO. | NATURAL PAVING        | 19,300 SF    | SPORTS SURFACING       | 3,825 SF   | -             |
|      |                      | CIP NO.             | J.O. NO. | DRWG. NO. | D.G. PAVING           | 10,500 SF    | PARKING STALLS - STD.  | 11 EA      |               |
|      |                      | CIP NO.             | J.O. NO. | DRWG. NO. | BARK MULCH            | 47,000 SF    | ACCESS. PARKING STALLS | 6 1 EA     |               |
|      |                      | CIP NO.             | J.O. NO. | DRWG. NO. | AC PARKING LOT        | 4,500 SF     |                        |            |               |

# Attachment 1

# MARTINEZ NEIGHBORHOOD PARK GENERAL DEVELOPMENT PLAN

# GROUNDLEVEL

LANDSCAPE ARCHITECTURE 2605 STATE STREET, SUITE B SAN DIEGO, CA 92103 619 325 1990 GROUNDLEVELSD.COM



| S-BUILT DRAWINGS) |        |    |                   |      |      |  |  |  |  |
|-------------------|--------|----|-------------------|------|------|--|--|--|--|
| QUANTITY          |        |    | ITEM              | QUAN | ΓITY |  |  |  |  |
| WAYS              | 34,050 | SF | FENCING           | 500  | LF   |  |  |  |  |
| CTURES            | 8      | EA | BBQ               | 5    | EA   |  |  |  |  |
| YSTEMS            | 12     | EA | BENCHES           | 15   | EA   |  |  |  |  |
|                   | 20     | EA | PICNIC TABLES     | 15   | EA   |  |  |  |  |
| G                 | 3,000  | LF | TABLES            | 15   | EA   |  |  |  |  |
| GHTS              |        | 27 | TRASH RECEPTACLES | 15   | EA   |  |  |  |  |
| DSE COURT         | LIGHTS | 4  | MONUMENT SIGN     | 1