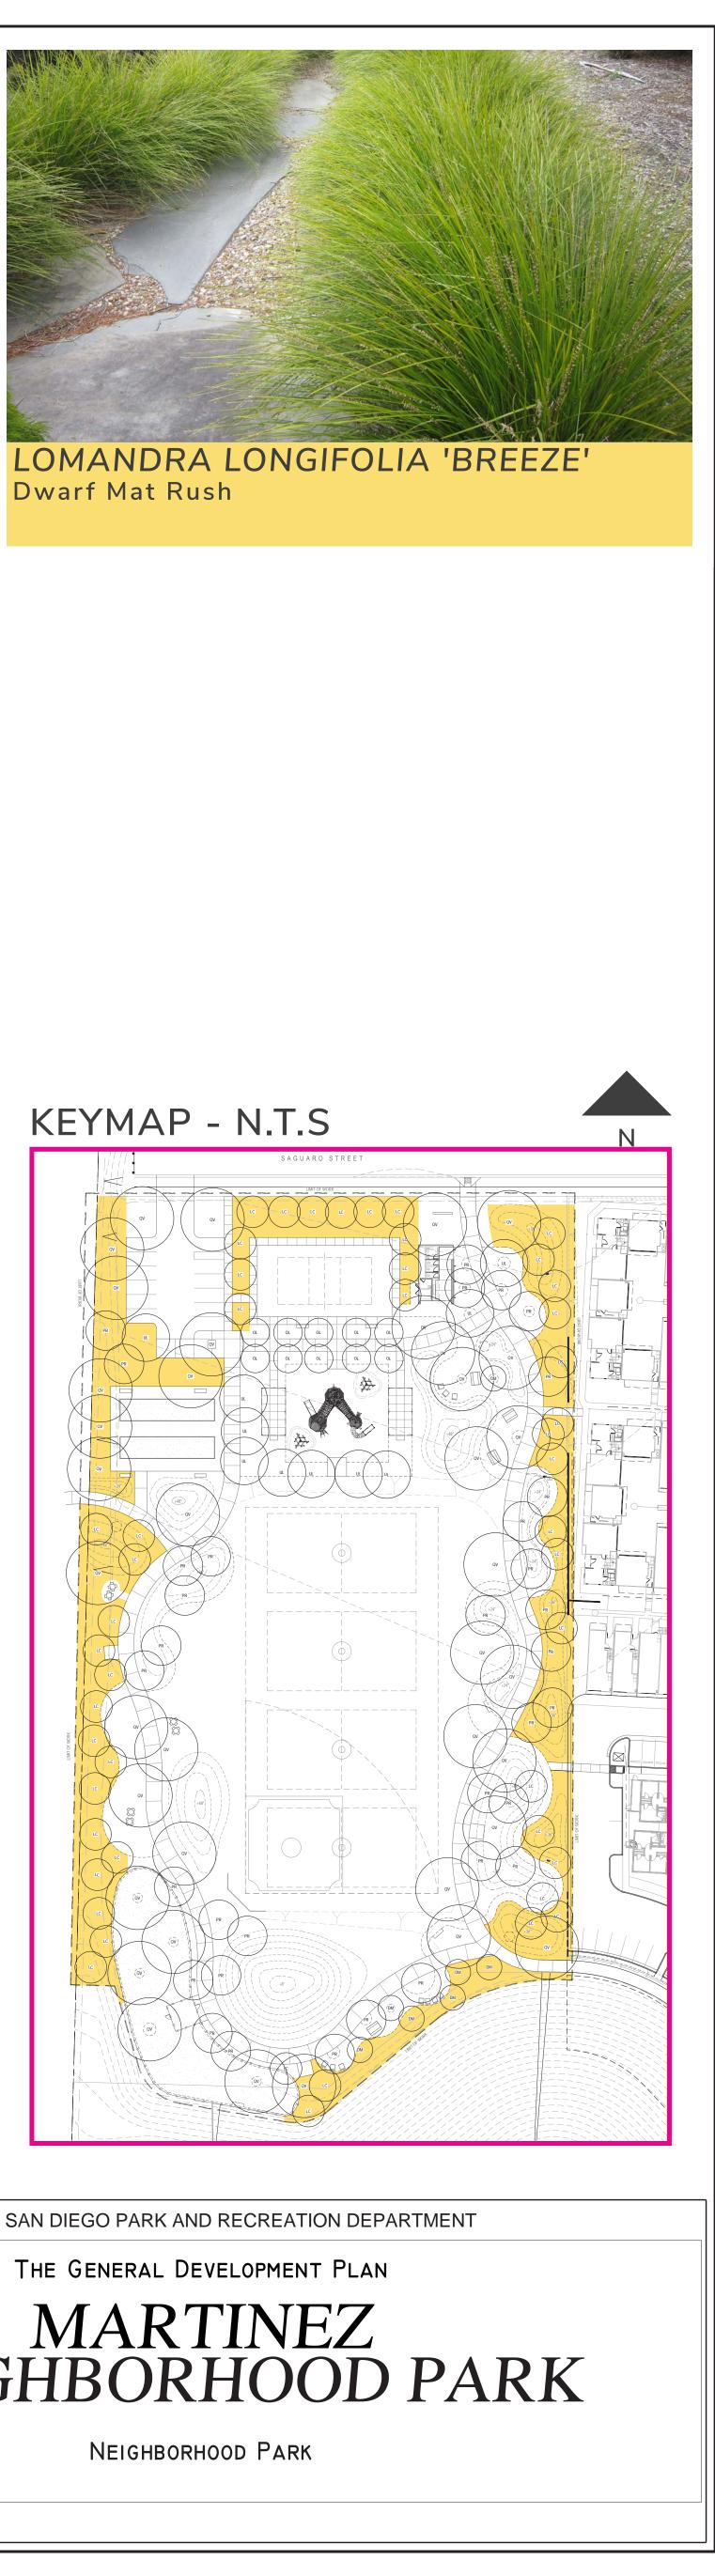

|                      | CIP NO.              | J.O. NO. | DRWG. NO. | NATURAL PAVING        | 19,300 SF    | SPORTS SURFACING       | 3,825 SF   |               |
|           |                      | CIP NO.              | J.O. NO. | DRWG. NO. | D.G. PAVING           | 10,500 SF    | PARKING STALLS - STD.  | 11 EA      |               |
|           |                      | CIP NO.              | J.O. NO. | DRWG. NO. | BARK MULCH            | 47,000 SF    | ACCESS. PARKING STALLS | 6 1 EA     |               |
|           |                      | CIP NO.              | J.O. NO. | DRWG. NO. | AC PARKING LOT        | 4,500 SF     |                        |            |               |

RHAPHIOLEPIS INDICA 'SPRINGTIME' ® Pink India Hawthorn

WESTRINGIA 'BLUE GEM' Blue Gem Westringia



| CITY OF SAN DIEGO PARK AND RECREAT | F SAN DIEGO PARK AND RECREATION DEPA |
|------------------------------------|--------------------------------------|
|                                    |                                      |
|                                    | THE GENERAL DEVELOPMENT PLAN         |
| THE GENERAL DEVELOPMEN             | THE GENERAL DEVELOPMENT FLAN         |
|                                    |                                      |
| IVIAK I INI                        | MARTINEZ                             |
| NICICIDODIO                        | UDODIOOD                             |
| NEIGHBORHO                         | JHBUKHUUU                            |
|                                    |                                      |
| NEIGHBORHOOD PAR