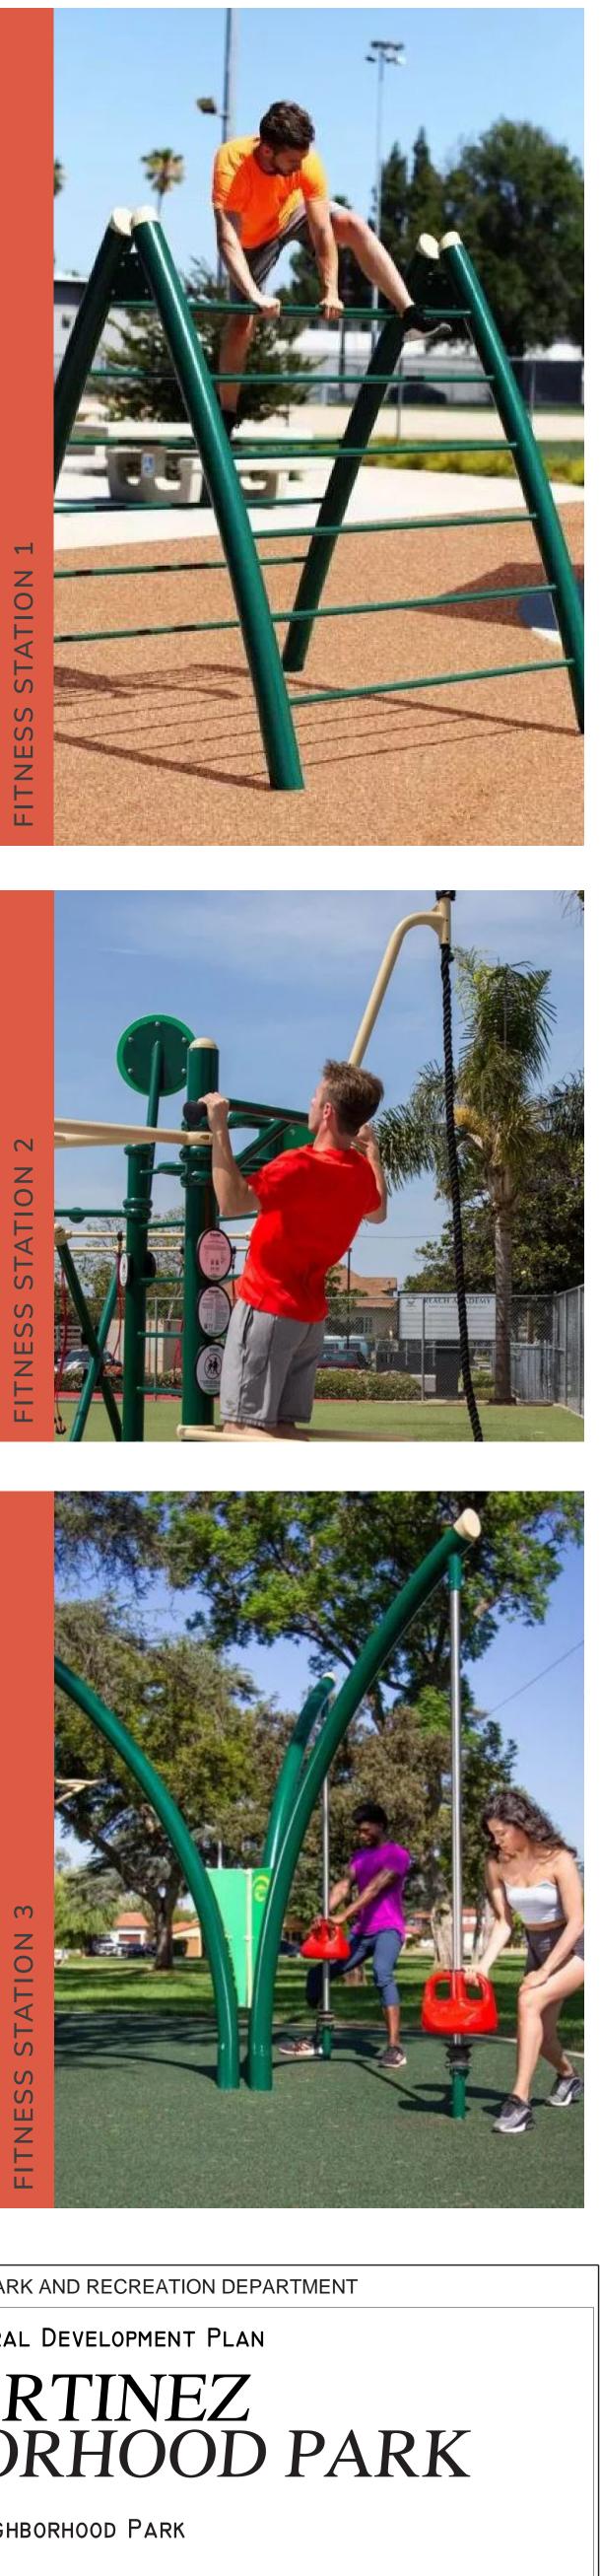

# LEGEND:

| 1  | Park Entry Signage                                                                                                                                                  |
|----|---------------------------------------------------------------------------------------------------------------------------------------------------------------------|
| 2  | Visitor Parking (10 Standard, 1 ADA)                                                                                                                                |
| 3  | Sports Court with Multi-Purpose Court Lig                                                                                                                           |
| 4  | Shade Shelters (8)                                                                                                                                                  |
| 5  | Game Tables - ADA Accessible                                                                                                                                        |
| 6  | Bocce Ball Courts (2)                                                                                                                                               |
| 7  | Children's Playground. 2-5 year-old play st<br>and 5-12 year-old play structures. ADA acc<br>fully inclusive play/ recreational features Int<br>Technology Elements |
| 8  | Public Restroom                                                                                                                                                     |
| 9  | Multi-Purpose Turf Area                                                                                                                                             |
| 10 | Performance/ Event Space with Seating, Li-<br>Power, Data, and Sound Connection                                                                                     |
| 11 | Picnic Tables - ADA Accessible                                                                                                                                      |
| 12 | Dog Park Entry Plaza                                                                                                                                                |
| 13 | Dog Park with ADA Inner Circulation Path                                                                                                                            |
| 14 | Dog Park Enclosure                                                                                                                                                  |
| 15 | Interpretive/ Educational/ Cultural Element/<br>Garden with Walking Paths                                                                                           |
| 16 | Fitness Station, ADA Accessible. 3 Pieces E<br>Station.                                                                                                             |
| 17 | Public Art/ Placemaking Opportunities.                                                                                                                              |
| 18 | Community Trail Connection                                                                                                                                          |
| 19 | Future Trail and Park Connection                                                                                                                                    |
| 20 | Pedestrian Residential Connection                                                                                                                                   |
| 21 | Existing Bluff/ Canyon                                                                                                                                              |
| 22 | 10' Wide Accessible Walking Loop                                                                                                                                    |
| 23 | Inclusive Play/ Recreational Features                                                                                                                               |
| 24 | Park-Wide Security Lighting                                                                                                                                         |
| 25 | "The Porch" with Shade Covering and ADA<br>Space into Tot Lot.                                                                                                      |
| 26 | Designated Quiet Zone. Low Fencing and<br>Surrounding Shrubs with Group Seating An<br>Create a Sense of Safety and Enclosure.                                       |

# LEGEND:

| 1  | Park Entry Signage                                                                                                                                                |
|----|-------------------------------------------------------------------------------------------------------------------------------------------------------------------|
| 2  | Visitor Parking (11 Standard, 1 ADA)                                                                                                                              |
| 3  | Sports Court with Multi-Purpose Court Lig                                                                                                                         |
| 4  | Shade Shelters (8)                                                                                                                                                |
| 5  | Game Tables - ADA Accessible                                                                                                                                      |
| 6  | Bocce Ball Courts (2)                                                                                                                                             |
| 7  | Children's Playground. 3-5 year-old play st<br>and 5-12 year-old play structures. ADA ac<br>fully inclusive play/ recreational features In<br>Technology Elements |
| 8  | Public Restroom                                                                                                                                                   |
| 9  | Ball Fields, Multi-Purpose Turf Area                                                                                                                              |
| 10 | Performance/ Event Space with Seating, Li<br>Power, Data, and Sound Connection                                                                                    |
| 11 | Picnic Tables - ADA Accessible                                                                                                                                    |
| 12 | Dog Park Entry Plaza                                                                                                                                              |
| 13 | Dog Park with ADA Inner Circulation Path                                                                                                                          |
| 14 | Dog Park Enclosure                                                                                                                                                |
| 15 | Interpretive/ Educational/ Cultural Element,<br>Garden with Walking Paths                                                                                         |
| 16 | Fitness Station, ADA Accessible. 3 Pieces Station.                                                                                                                |
| 17 | Public Art/ Placemaking Opportunities.                                                                                                                            |
| 18 | Community Trail Connection                                                                                                                                        |
| 19 | Future Trail and Park Connection                                                                                                                                  |
| 20 | Pedestrian Residential Connection                                                                                                                                 |
| 21 | Existing Bluff/ Canyon                                                                                                                                            |
| 22 | 10' Wide Accessible Walking Loop                                                                                                                                  |
| 23 | Inclusive Play/ Recreational Features                                                                                                                             |
| 24 | Park-Wide Security Lighting                                                                                                                                       |
| 25 | "The Porch" with Shade Covering and ADA<br>Space into Tot Lot.                                                                                                    |
| 26 | Designated Quiet Zone. Low Fencing and<br>Surrounding Shrubs with Group Seating A<br>Create a Sense of Safety and Enclosure.                                      |