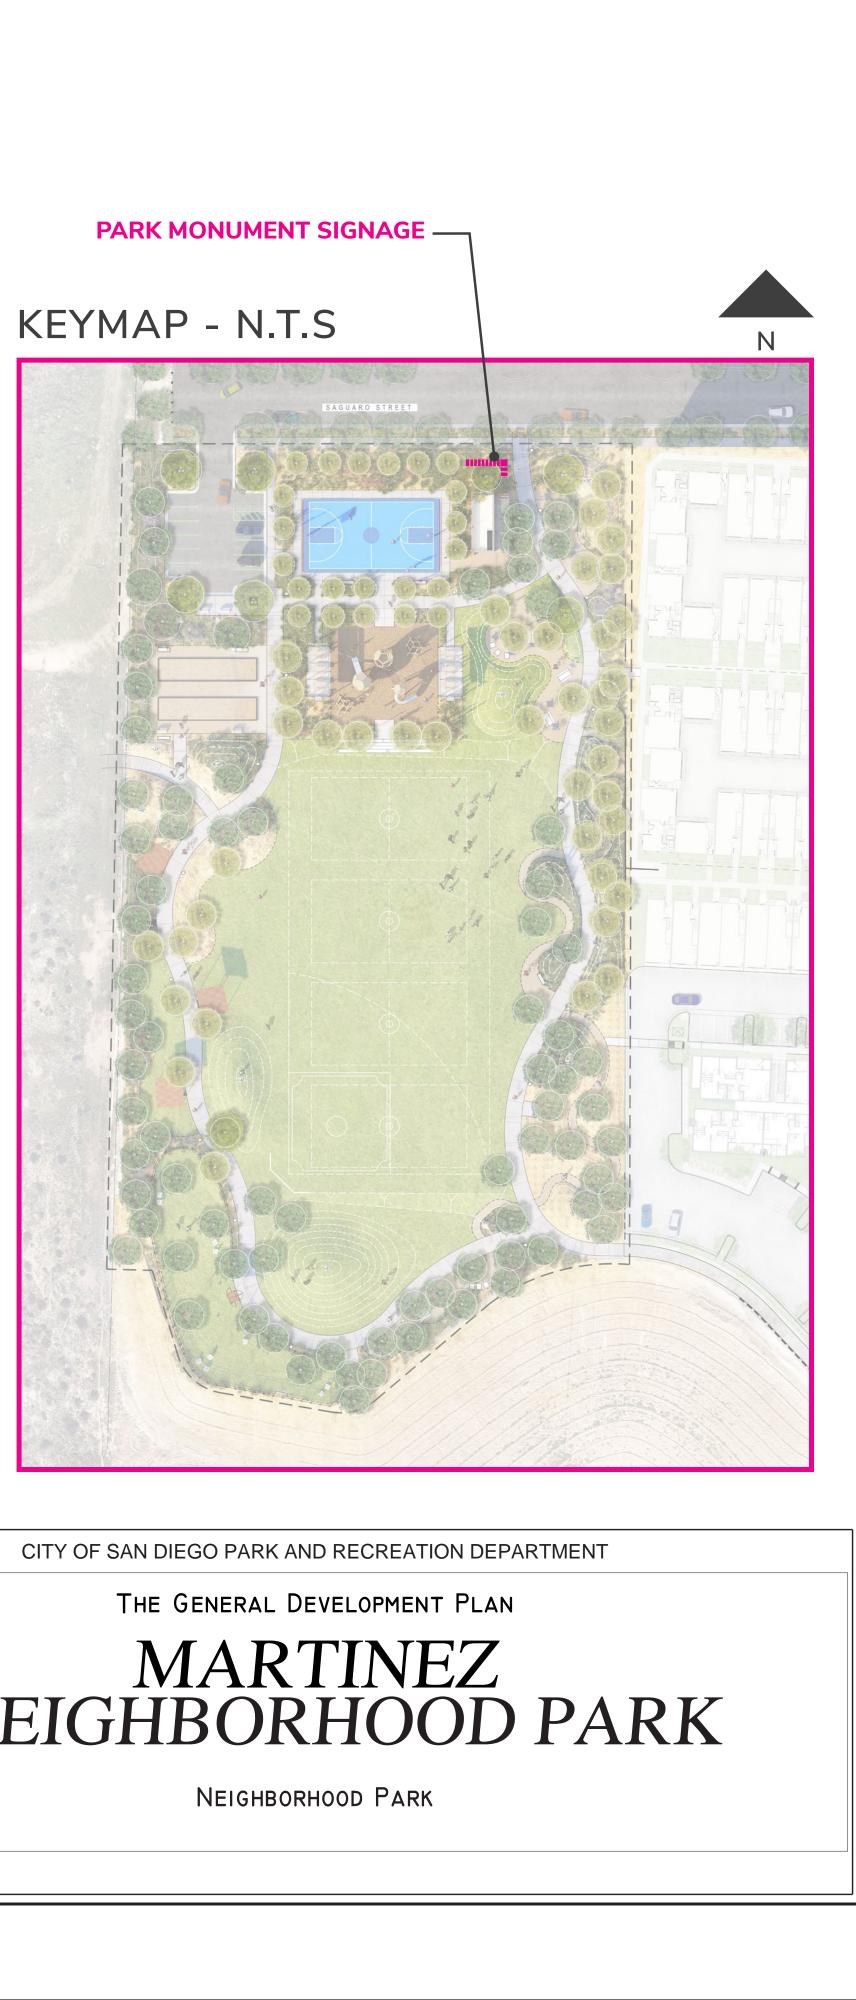

# MARTINEZ NEIGHBORHOOD PARK GENERAL DEVELOPMENT PLAN

THE GENERAL DEVELOPMENT PLAN MARTINEZ NEIGHBORHOOD PARK

Neighborhood Park

PTS-0701246

CITY OF SAN DIEGO PARK AND RECREATION DEPARTMENT

|   | 0   | 16'      | 32'        | 64' |
|---|-----|----------|------------|-----|
| N | Sca | ale: 1/1 | 6" = 1'-0" |     |