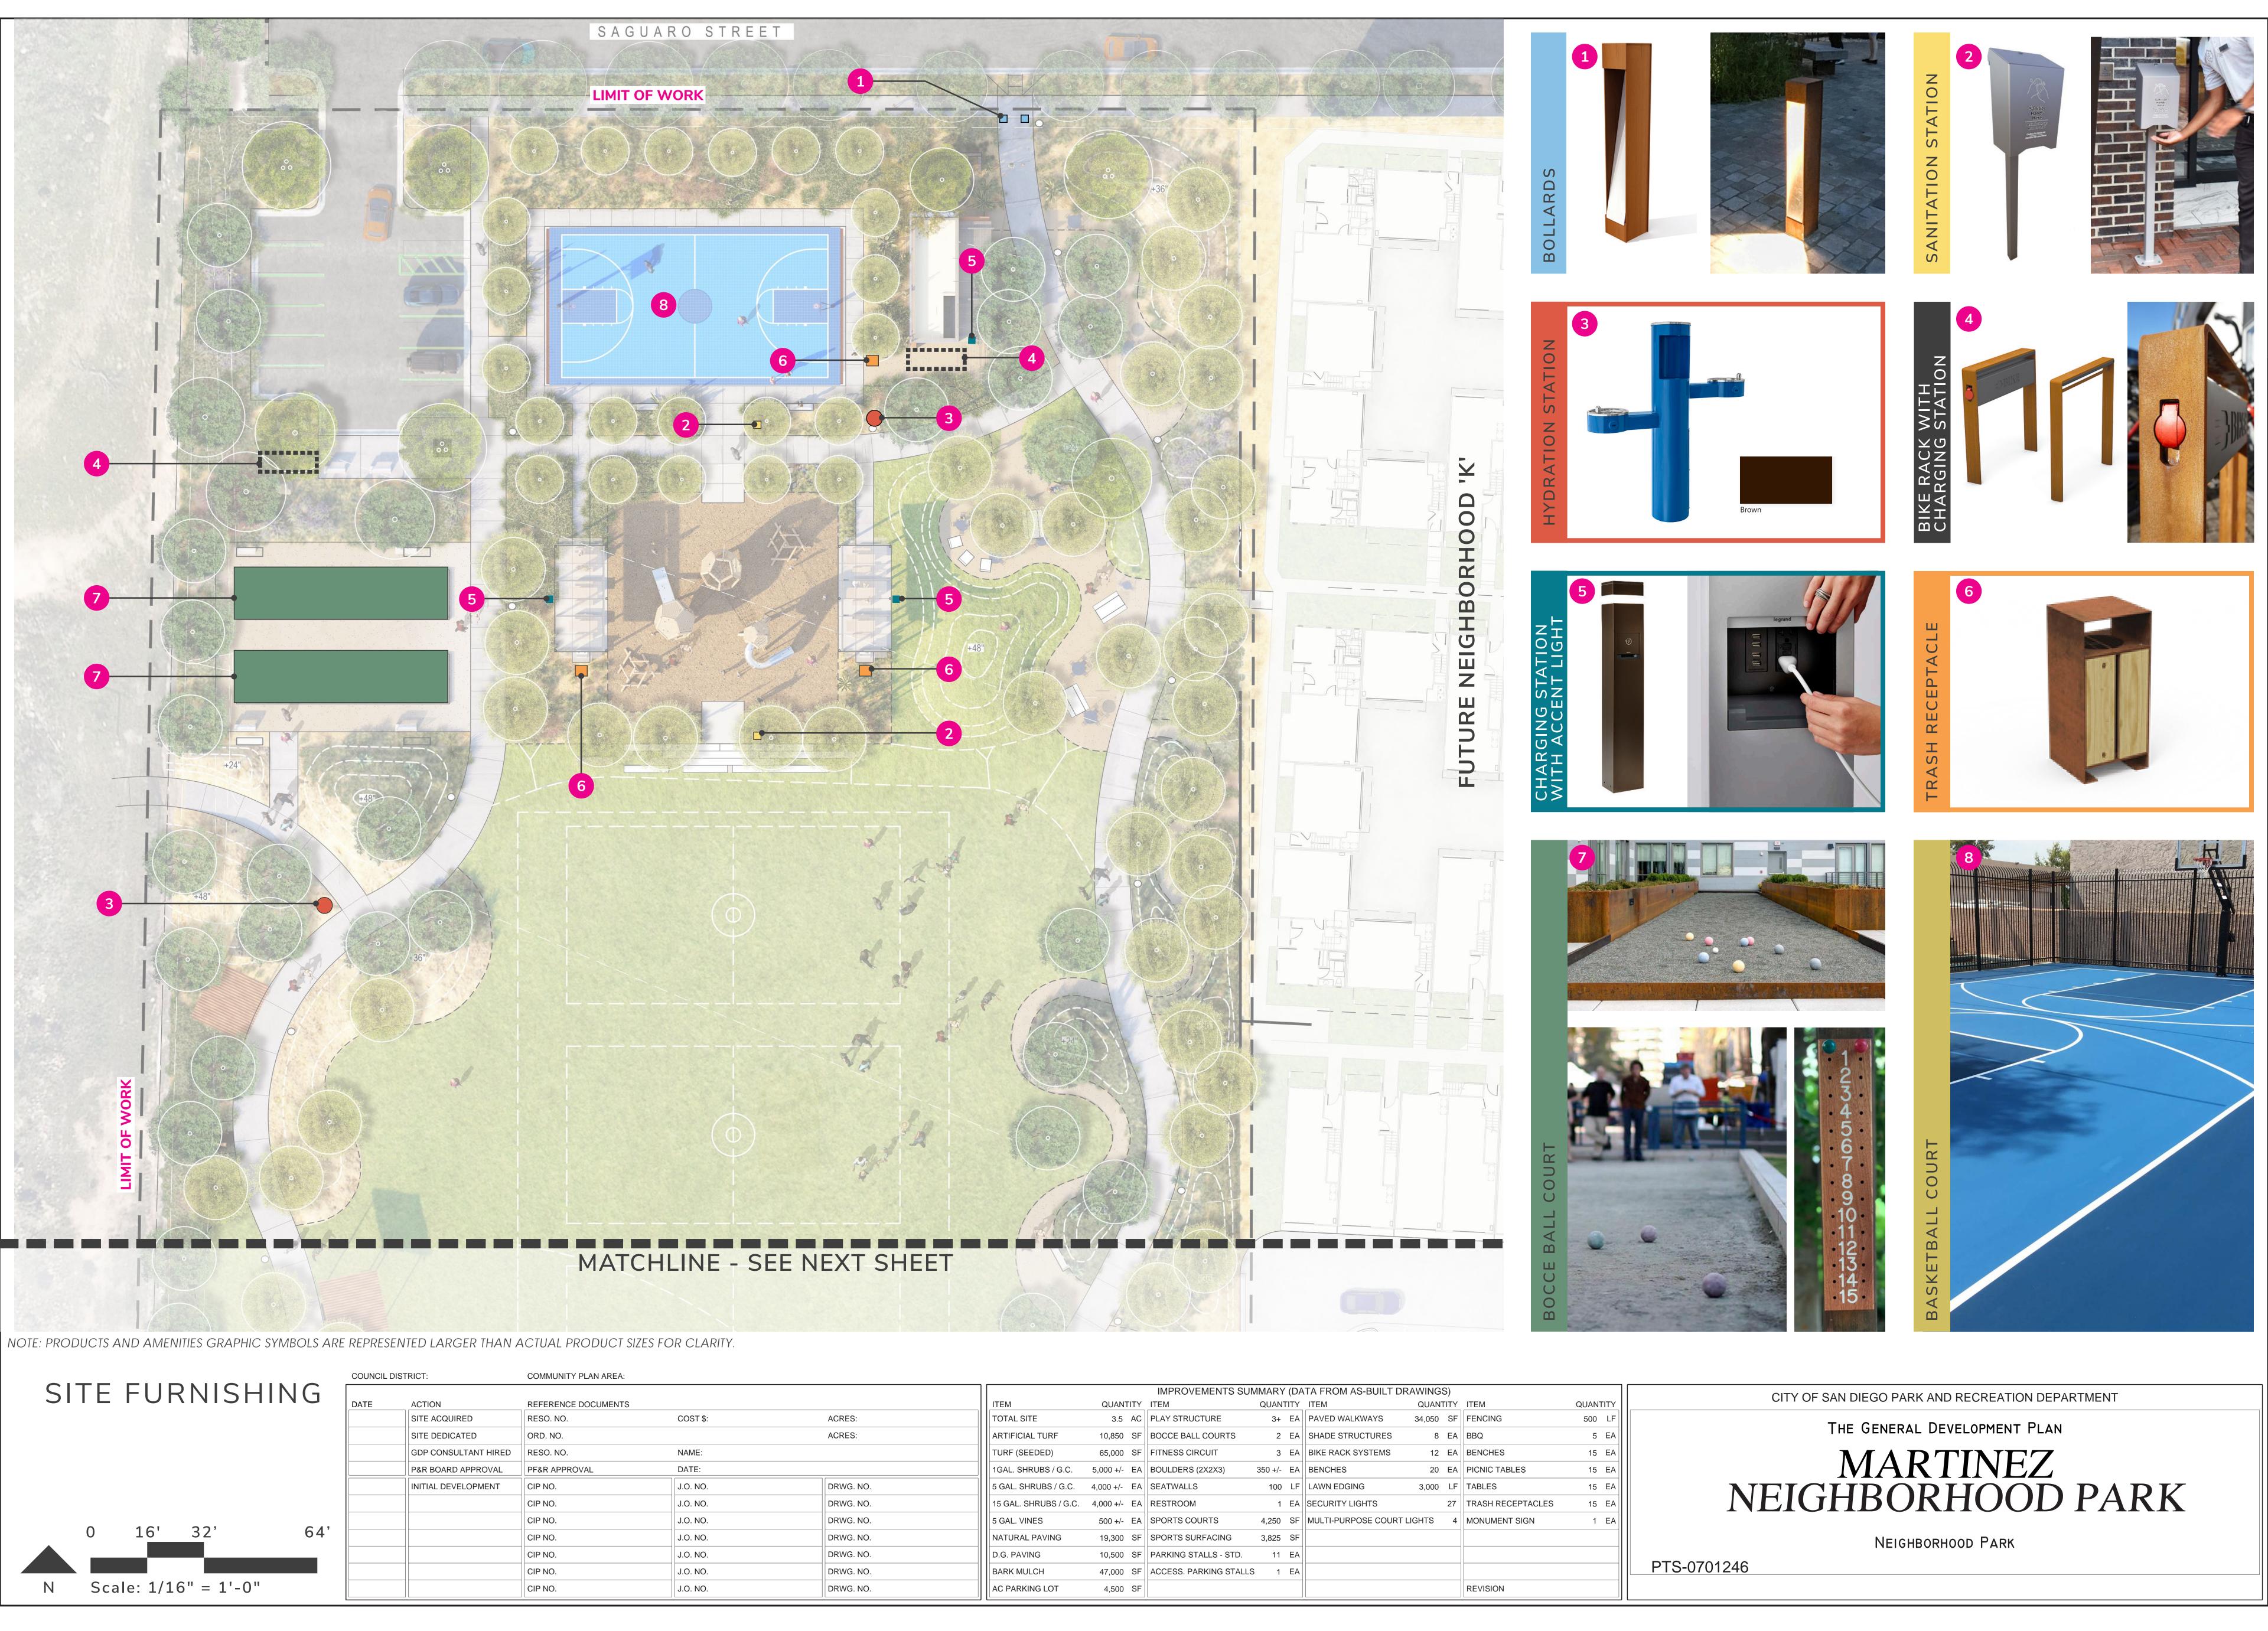

# LEGEND:

| 1  | Park Entry Signage                                                                                                                                                  |
|----|---------------------------------------------------------------------------------------------------------------------------------------------------------------------|
| 2  | Visitor Parking (10 Standard, 1 ADA)                                                                                                                                |
| 3  | Sports Court with Multi-Purpose Court Lig                                                                                                                           |
| 4  | Shade Shelters (8)                                                                                                                                                  |
| 5  | Game Tables - ADA Accessible                                                                                                                                        |
| 6  | Bocce Ball Courts (2)                                                                                                                                               |
| 7  | Children's Playground. 2-5 year-old play st<br>and 5-12 year-old play structures. ADA acc<br>fully inclusive play/ recreational features Int<br>Technology Elements |
| 8  | Public Restroom                                                                                                                                                     |
| 9  | Multi-Purpose Turf Area                                                                                                                                             |
| 10 | Performance/ Event Space with Seating, Li-<br>Power, Data, and Sound Connection                                                                                     |
| 11 | Picnic Tables - ADA Accessible                                                                                                                                      |
| 12 | Dog Park Entry Plaza                                                                                                                                                |
| 13 | Dog Park with ADA Inner Circulation Path                                                                                                                            |
| 14 | Dog Park Enclosure                                                                                                                                                  |
| 15 | Interpretive/ Educational/ Cultural Element/<br>Garden with Walking Paths                                                                                           |
| 16 | Fitness Station, ADA Accessible. 3 Pieces E<br>Station.                                                                                                             |
| 17 | Public Art/ Placemaking Opportunities.                                                                                                                              |
| 18 | Community Trail Connection                                                                                                                                          |
| 19 | Future Trail and Park Connection                                                                                                                                    |
| 20 | Pedestrian Residential Connection                                                                                                                                   |
| 21 | Existing Bluff/ Canyon                                                                                                                                              |
| 22 | 10' Wide Accessible Walking Loop                                                                                                                                    |
| 23 | Inclusive Play/ Recreational Features                                                                                                                               |
| 24 | Park-Wide Security Lighting                                                                                                                                         |
| 25 | "The Porch" with Shade Covering and ADA<br>Space into Tot Lot.                                                                                                      |
| 26 | Designated Quiet Zone. Low Fencing and<br>Surrounding Shrubs with Group Seating An<br>Create a Sense of Safety and Enclosure.                                       |

**27** Wayfinding Signage System

CITY OF SAN DIEGO PARK AND RECREATION DEPARTMENT

THE GENERAL DEVELOPMENT PLAN MARTINEZ NEIGHBORHOOD PARK

Neighborhood Park

|          |           |                       |              | IMPROVEMENTS SUN       | /MARY   | ' (DA | TA FROM AS    |
|----------|-----------|-----------------------|--------------|------------------------|---------|-------|---------------|
|          |           | ITEM                  | QUANTITY     | ITEM                   | QUAN    | TITY  | ITEM          |
| COST \$: | ACRES:    | TOTAL SITE            | 3.5 AC       | PLAY STRUCTURE         | 3+      | EA    | PAVED WALKW   |
|          | ACRES:    | ARTIFICIAL TURF       | 10,850 SF    | BOCCE BALL COURTS      | 2       | EA    | SHADE STRUC   |
| NAME:    |           | TURF (SEEDED)         | 65,000 SF    | FITNESS CIRCUIT        | 3       | EA    | BIKE RACK SYS |
| DATE:    |           | 1GAL. SHRUBS / G.C.   | 5,000 +/- EA | BOULDERS (2X2X3)       | 350 +/- | EA    | BENCHES       |
| J.O. NO. | DRWG. NO. | 5 GAL. SHRUBS / G.C.  | 4,000 +/- EA | SEATWALLS              | 100     | LF    | LAWN EDGING   |
| J.O. NO. | DRWG. NO. | 15 GAL. SHRUBS / G.C. | 4,000 +/- EA | RESTROOM               | 1       | ΕA    | SECURITY LIGH |
| J.O. NO. | DRWG. NO. | 5 GAL. VINES          | 500 +/- EA   | SPORTS COURTS          | 4,250   | SF    | MULTI-PURPOS  |
| J.O. NO. | DRWG. NO. | NATURAL PAVING        | 19,300 SF    | SPORTS SURFACING       | 3,825   | SF    |               |
| J.O. NO. | DRWG. NO. | D.G. PAVING           | 10,500 SF    | PARKING STALLS - STD.  | 11      | EA    |               |
| J.O. NO. | DRWG. NO. | BARK MULCH            | 47,000 SF    | ACCESS. PARKING STALLS | 1       | EA    |               |
| J.O. NO. | DRWG. NO. | AC PARKING LOT        | 4,500 SF     |                        |         |       |               |
|          |           |                       |              |                        |         |       |               |

# LEGEND:

| 1  | Park Entry Signage                                                                                                                                                |
|----|-------------------------------------------------------------------------------------------------------------------------------------------------------------------|
| 2  | Visitor Parking (11 Standard, 1 ADA)                                                                                                                              |
| 3  | Sports Court with Multi-Purpose Court Lig                                                                                                                         |
| 4  | Shade Shelters (8)                                                                                                                                                |
| 5  | Game Tables - ADA Accessible                                                                                                                                      |
| 6  | Bocce Ball Courts (2)                                                                                                                                             |
| 7  | Children's Playground. 3-5 year-old play st<br>and 5-12 year-old play structures. ADA ac<br>fully inclusive play/ recreational features In<br>Technology Elements |
| 8  | Public Restroom                                                                                                                                                   |
| 9  | Ball Fields, Multi-Purpose Turf Area                                                                                                                              |
| 10 | Performance/ Event Space with Seating, Li<br>Power, Data, and Sound Connection                                                                                    |
| 11 | Picnic Tables - ADA Accessible                                                                                                                                    |
| 12 | Dog Park Entry Plaza                                                                                                                                              |
| 13 | Dog Park with ADA Inner Circulation Path                                                                                                                          |
| 14 | Dog Park Enclosure                                                                                                                                                |
| 15 | Interpretive/ Educational/ Cultural Element,<br>Garden with Walking Paths                                                                                         |
| 16 | Fitness Station, ADA Accessible. 3 Pieces Station.                                                                                                                |
| 17 | Public Art/ Placemaking Opportunities.                                                                                                                            |
| 18 | Community Trail Connection                                                                                                                                        |
| 19 | Future Trail and Park Connection                                                                                                                                  |
| 20 | Pedestrian Residential Connection                                                                                                                                 |
| 21 | Existing Bluff/ Canyon                                                                                                                                            |
| 22 | 10' Wide Accessible Walking Loop                                                                                                                                  |
| 23 | Inclusive Play/ Recreational Features                                                                                                                             |
| 24 | Park-Wide Security Lighting                                                                                                                                       |
| 25 | "The Porch" with Shade Covering and ADA<br>Space into Tot Lot.                                                                                                    |
| 26 | Designated Quiet Zone. Low Fencing and<br>Surrounding Shrubs with Group Seating A<br>Create a Sense of Safety and Enclosure.                                      |

**27** Wayfinding Signage System

CITY OF SAN DIEGO PARK AND RECREATION DEPARTMENT

Neighborhood Park

| -BUILT DRAWINGS) |        |      |                   |       |      |  |  |  |  |  |  |
|------------------|--------|------|-------------------|-------|------|--|--|--|--|--|--|
|                  | QUAN   | ΓΙΤΥ | ITEM              | QUANT | TITY |  |  |  |  |  |  |
| WAYS             | 34,050 | SF   | FENCING           | 500   | LF   |  |  |  |  |  |  |
| CTURES           | 8      | EA   | BBQ               | 5     | EA   |  |  |  |  |  |  |
| /STEMS           | 12     | EA   | BENCHES           | 15    | EA   |  |  |  |  |  |  |
|                  | 20     | EA   | PICNIC TABLES     | 15    | EA   |  |  |  |  |  |  |
| 3                | 3,000  | LF   | TABLES            | 15    | EA   |  |  |  |  |  |  |
| HTS              |        | 27   | TRASH RECEPTACLES | 15    | EA   |  |  |  |  |  |  |
| SE COURT         | LIGHTS | 4    | MONUMENT SIGN     | 1     | EA   |  |  |  |  |  |  |
|                  |        |      |                   |       |      |  |  |  |  |  |  |
|                  |        |      |                   |       |      |  |  |  |  |  |  |
|                  |        |      |                   |       |      |  |  |  |  |  |  |
|                  |        |      | REVISION          |       |      |  |  |  |  |  |  |