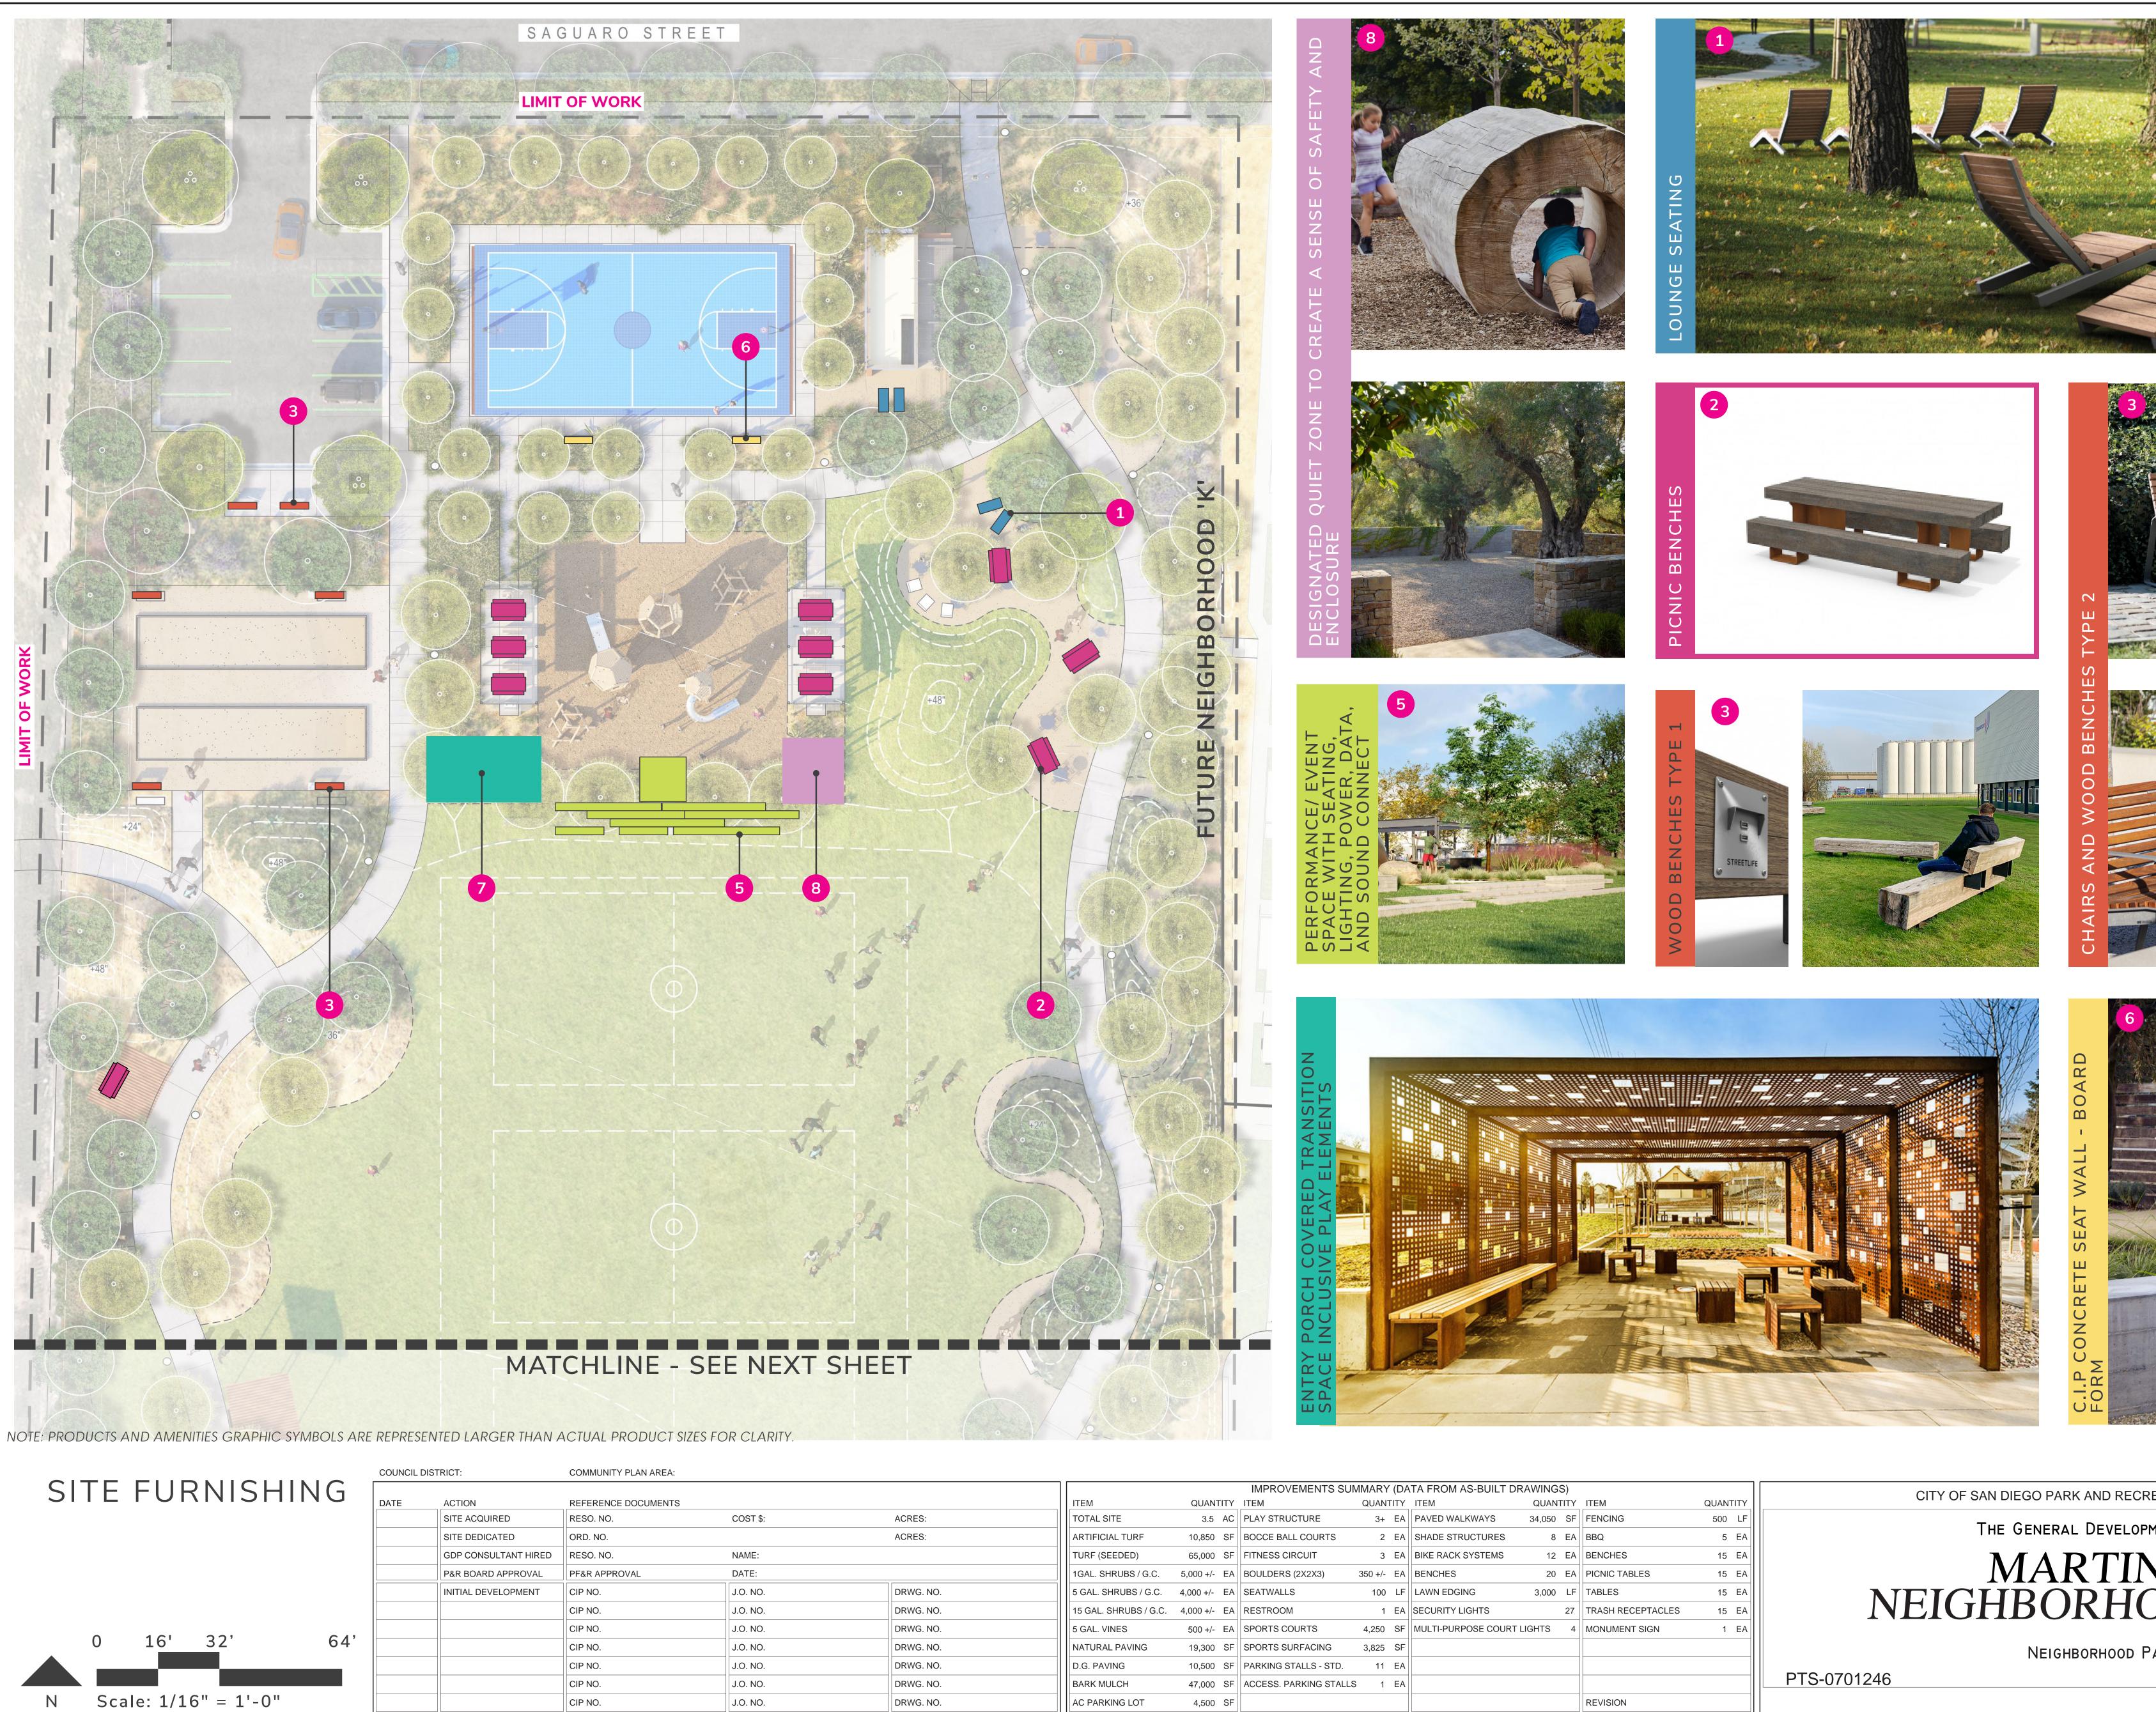

# LEGEND:

| 1  | Park Entry Signage                                                                                                                                                  |
|----|---------------------------------------------------------------------------------------------------------------------------------------------------------------------|
| 2  | Visitor Parking (10 Standard, 1 ADA)                                                                                                                                |
| 3  | Sports Court with Multi-Purpose Court Lig                                                                                                                           |
| 4  | Shade Shelters (8)                                                                                                                                                  |
| 5  | Game Tables - ADA Accessible                                                                                                                                        |
| 6  | Bocce Ball Courts (2)                                                                                                                                               |
| 7  | Children's Playground. 2-5 year-old play st<br>and 5-12 year-old play structures. ADA acc<br>fully inclusive play/ recreational features Int<br>Technology Elements |
| 8  | Public Restroom                                                                                                                                                     |
| 9  | Multi-Purpose Turf Area                                                                                                                                             |
| 10 | Performance/ Event Space with Seating, Li-<br>Power, Data, and Sound Connection                                                                                     |
| 11 | Picnic Tables - ADA Accessible                                                                                                                                      |
| 12 | Dog Park Entry Plaza                                                                                                                                                |
| 13 | Dog Park with ADA Inner Circulation Path                                                                                                                            |
| 14 | Dog Park Enclosure                                                                                                                                                  |
| 15 | Interpretive/ Educational/ Cultural Element/<br>Garden with Walking Paths                                                                                           |
| 16 | Fitness Station, ADA Accessible. 3 Pieces E<br>Station.                                                                                                             |
| 17 | Public Art/ Placemaking Opportunities.                                                                                                                              |
| 18 | Community Trail Connection                                                                                                                                          |
| 19 | Future Trail and Park Connection                                                                                                                                    |
| 20 | Pedestrian Residential Connection                                                                                                                                   |
| 21 | Existing Bluff/ Canyon                                                                                                                                              |
| 22 | 10' Wide Accessible Walking Loop                                                                                                                                    |
| 23 | Inclusive Play/ Recreational Features                                                                                                                               |
| 24 | Park-Wide Security Lighting                                                                                                                                         |
| 25 | "The Porch" with Shade Covering and ADA<br>Space into Tot Lot.                                                                                                      |
| 26 | Designated Quiet Zone. Low Fencing and<br>Surrounding Shrubs with Group Seating An<br>Create a Sense of Safety and Enclosure.                                       |

**27** Wayfinding Signage System

CITY OF SAN DIEGO PARK AND RECREATION DEPARTMENT

THE GENERAL DEVELOPMENT PLAN MARTINEZ NEIGHBORHOOD PARK

Neighborhood Park

|          |           |                       |              | IMPROVEMENTS SUN       | /MARY   | ' (DA | TA FROM AS    |
|----------|-----------|-----------------------|--------------|------------------------|---------|-------|---------------|
|          |           | ITEM                  | QUANTITY     | ITEM                   | QUAN    | TITY  | ITEM          |
| COST \$: | ACRES:    | TOTAL SITE            | 3.5 AC       | PLAY STRUCTURE         | 3+      | EA    | PAVED WALKW   |
|          | ACRES:    | ARTIFICIAL TURF       | 10,850 SF    | BOCCE BALL COURTS      | 2       | EA    | SHADE STRUC   |
| NAME:    |           | TURF (SEEDED)         | 65,000 SF    | FITNESS CIRCUIT        | 3       | EA    | BIKE RACK SYS |
| DATE:    |           | 1GAL. SHRUBS / G.C.   | 5,000 +/- EA | BOULDERS (2X2X3)       | 350 +/- | EA    | BENCHES       |
| J.O. NO. | DRWG. NO. | 5 GAL. SHRUBS / G.C.  | 4,000 +/- EA | SEATWALLS              | 100     | LF    | LAWN EDGING   |
| J.O. NO. | DRWG. NO. | 15 GAL. SHRUBS / G.C. | 4,000 +/- EA | RESTROOM               | 1       | ΕA    | SECURITY LIGH |
| J.O. NO. | DRWG. NO. | 5 GAL. VINES          | 500 +/- EA   | SPORTS COURTS          | 4,250   | SF    | MULTI-PURPOS  |
| J.O. NO. | DRWG. NO. | NATURAL PAVING        | 19,300 SF    | SPORTS SURFACING       | 3,825   | SF    |               |
| J.O. NO. | DRWG. NO. | D.G. PAVING           | 10,500 SF    | PARKING STALLS - STD.  | 11      | EA    |               |
| J.O. NO. | DRWG. NO. | BARK MULCH            | 47,000 SF    | ACCESS. PARKING STALLS | 1       | EA    |               |
| J.O. NO. | DRWG. NO. | AC PARKING LOT        | 4,500 SF     |                        |         |       |               |
|          |           |                       |              |                        |         |       |               |

# LEGEND:

| 1  | Park Entry Signage                                                                                                                                                |
|----|-------------------------------------------------------------------------------------------------------------------------------------------------------------------|
| 2  | Visitor Parking (11 Standard, 1 ADA)                                                                                                                              |
| 3  | Sports Court with Multi-Purpose Court Lig                                                                                                                         |
| 4  | Shade Shelters (8)                                                                                                                                                |
| 5  | Game Tables - ADA Accessible                                                                                                                                      |
| 6  | Bocce Ball Courts (2)                                                                                                                                             |
| 7  | Children's Playground. 3-5 year-old play st<br>and 5-12 year-old play structures. ADA ac<br>fully inclusive play/ recreational features In<br>Technology Elements |
| 8  | Public Restroom                                                                                                                                                   |
| 9  | Ball Fields, Multi-Purpose Turf Area                                                                                                                              |
| 10 | Performance/ Event Space with Seating, Li<br>Power, Data, and Sound Connection                                                                                    |
| 11 | Picnic Tables - ADA Accessible                                                                                                                                    |
| 12 | Dog Park Entry Plaza                                                                                                                                              |
| 13 | Dog Park with ADA Inner Circulation Path                                                                                                                          |
| 14 | Dog Park Enclosure                                                                                                                                                |
| 15 | Interpretive/ Educational/ Cultural Element,<br>Garden with Walking Paths                                                                                         |
| 16 | Fitness Station, ADA Accessible. 3 Pieces Station.                                                                                                                |
| 17 | Public Art/ Placemaking Opportunities.                                                                                                                            |
| 18 | Community Trail Connection                                                                                                                                        |
| 19 | Future Trail and Park Connection                                                                                                                                  |
| 20 | Pedestrian Residential Connection                                                                                                                                 |
| 21 | Existing Bluff/ Canyon                                                                                                                                            |
| 22 | 10' Wide Accessible Walking Loop                                                                                                                                  |
| 23 | Inclusive Play/ Recreational Features                                                                                                                             |
| 24 | Park-Wide Security Lighting                                                                                                                                       |
| 25 | "The Porch" with Shade Covering and ADA<br>Space into Tot Lot.                                                                                                    |
| 26 | Designated Quiet Zone. Low Fencing and<br>Surrounding Shrubs with Group Seating A<br>Create a Sense of Safety and Enclosure.                                      |

**27** Wayfinding Signage System

CITY OF SAN DIEGO PARK AND RECREATION DEPARTMENT

Neighborhood Park

| -BUILT DRAWINGS) |        |      |                   |       |      |  |  |  |  |  |  |
|------------------|--------|------|-------------------|-------|------|--|--|--|--|--|--|
|                  | QUAN   | ΓΙΤΥ | ITEM              | QUANT | TITY |  |  |  |  |  |  |
| WAYS             | 34,050 | SF   | FENCING           | 500   | LF   |  |  |  |  |  |  |
| CTURES           | 8      | EA   | BBQ               | 5     | EA   |  |  |  |  |  |  |
| /STEMS           | 12     | EA   | BENCHES           | 15    | EA   |  |  |  |  |  |  |
|                  | 20     | EA   | PICNIC TABLES     | 15    | EA   |  |  |  |  |  |  |
| 3                | 3,000  | LF   | TABLES            | 15    | EA   |  |  |  |  |  |  |
| HTS              |        | 27   | TRASH RECEPTACLES | 15    | EA   |  |  |  |  |  |  |
| SE COURT         | LIGHTS | 4    | MONUMENT SIGN     | 1     | EA   |  |  |  |  |  |  |
|                  |        |      |                   |       |      |  |  |  |  |  |  |
|                  |        |      |                   |       |      |  |  |  |  |  |  |
|                  |        |      |                   |       |      |  |  |  |  |  |  |
|                  |        |      | REVISION          |       |      |  |  |  |  |  |  |