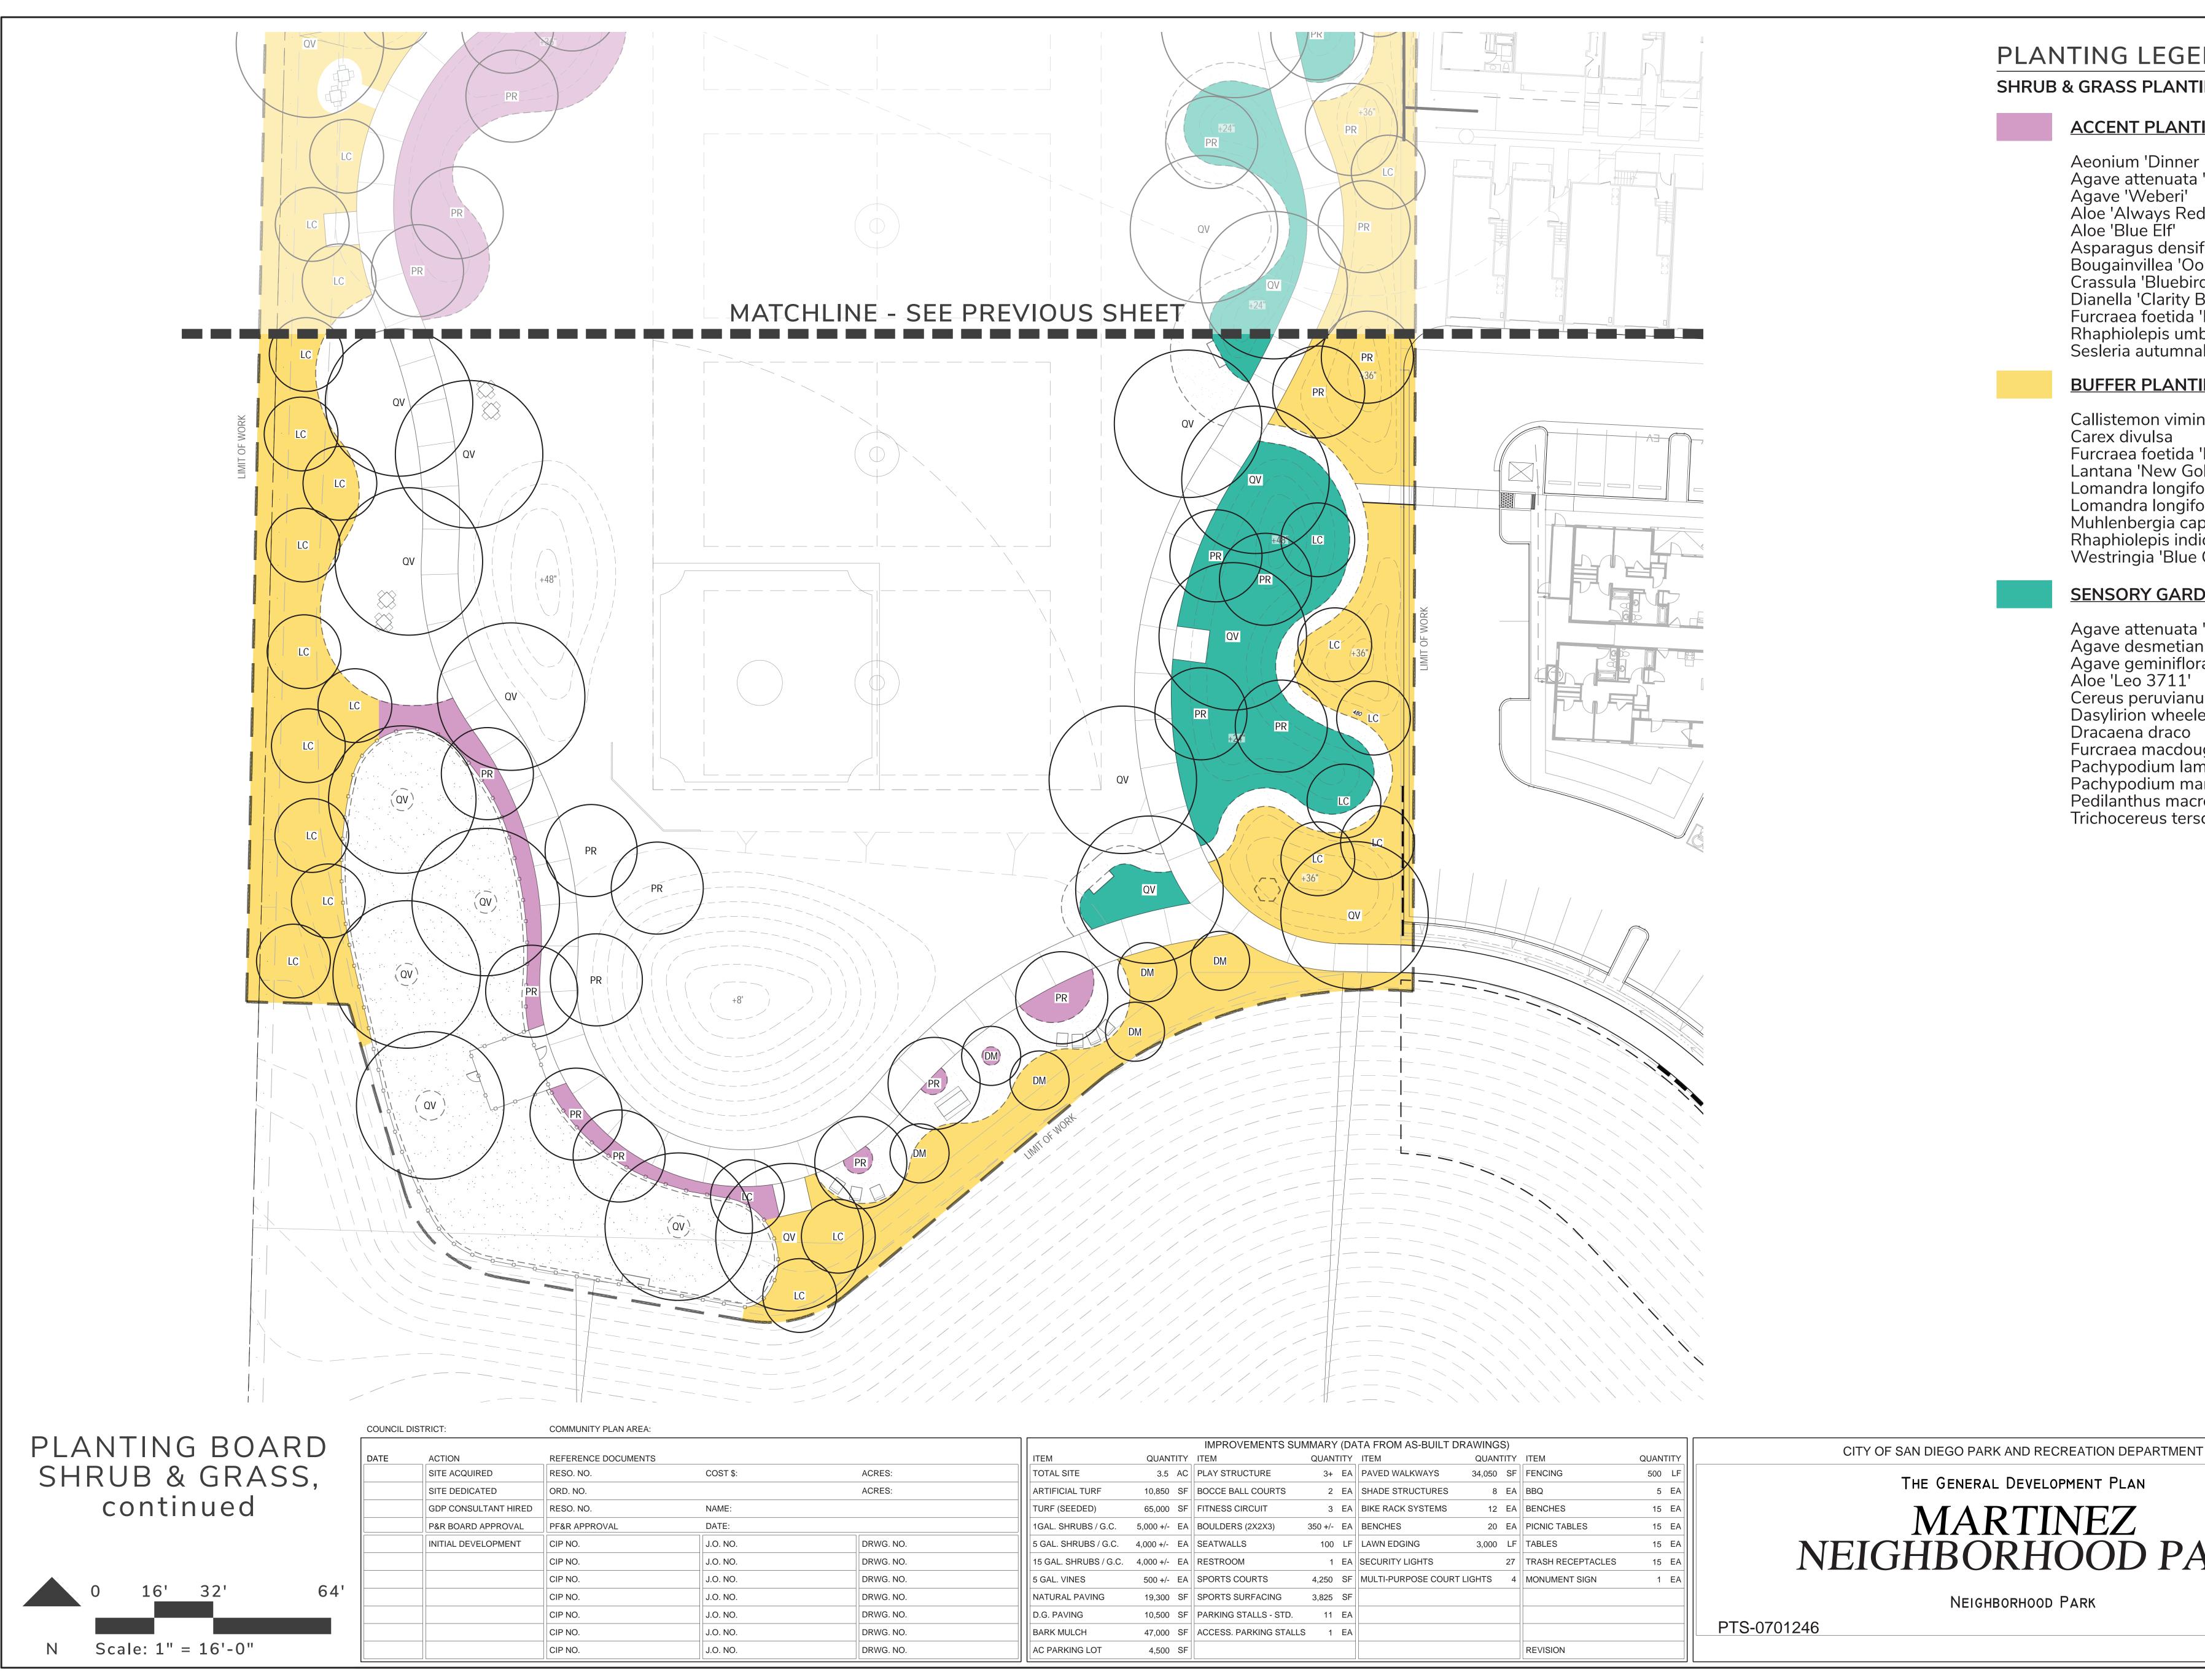

gave attenuata 'Blue Flame' Agave 'Weberi' Aloe 'Always Red' Aloe 'Blue Elf' Asparagus densiflorus 'Myers' Bougainvillea 'Oo La La' Crassula 'Bluebird' Dianella 'Clarity Blue' Furcraea foetida 'Mediopicta' Rhaphiolepis umbellata 'Minor' Sesleria autumnalis 'Fineleaf'

### **BUFFER PLANTING**

Callistemon viminalis Carex divulsa Furcraea foetida 'Mediopicta' Lantana 'New Gold' Lomandra longifolia 'Breeze' Lomandra longifolia 'Nyalla' Muhlenbergia capillaris Rhaphiolepis indica 'Springtime' Westringia 'Blue Gem'

### **SENSORY GARDEN**

Agave attenuata 'Blue Flame' Agave desmetiana 'Variegata' Agave geminiflora Aloe 'Leo 3711' Cereus peruvianus Dasylirion wheeleri Dracaena draco Furcraea macdougalii Pachypodium lamerei Pachypodium marginatus Pedilanthus macrocarpus Trichocereus terscheckii



|          |           |   |                      |           |     | IMPROVEMENTS SUN       | MARY    | ′ (DA | TA FROM AS-   |
|----------|-----------|---|----------------------|-----------|-----|------------------------|---------|-------|---------------|
|          |           |   | TEM                  | QUANT     | ITY | ITEM                   | QUAN    | TITY  | ITEM          |
| COST \$: | ACRES:    | Т | FOTAL SITE           | 3.5       | AC  | PLAY STRUCTURE         | 3+      | EA    | PAVED WALKW   |
|          | ACRES:    | A | ARTIFICIAL TURF      | 10,850    | SF  | BOCCE BALL COURTS      | 2       | EA    | SHADE STRUC   |
| NAME:    |           | Т | TURF (SEEDED)        | 65,000    | SF  | FITNESS CIRCUIT        | 3       | EA    | BIKE RACK SYS |
| DATE:    |           |