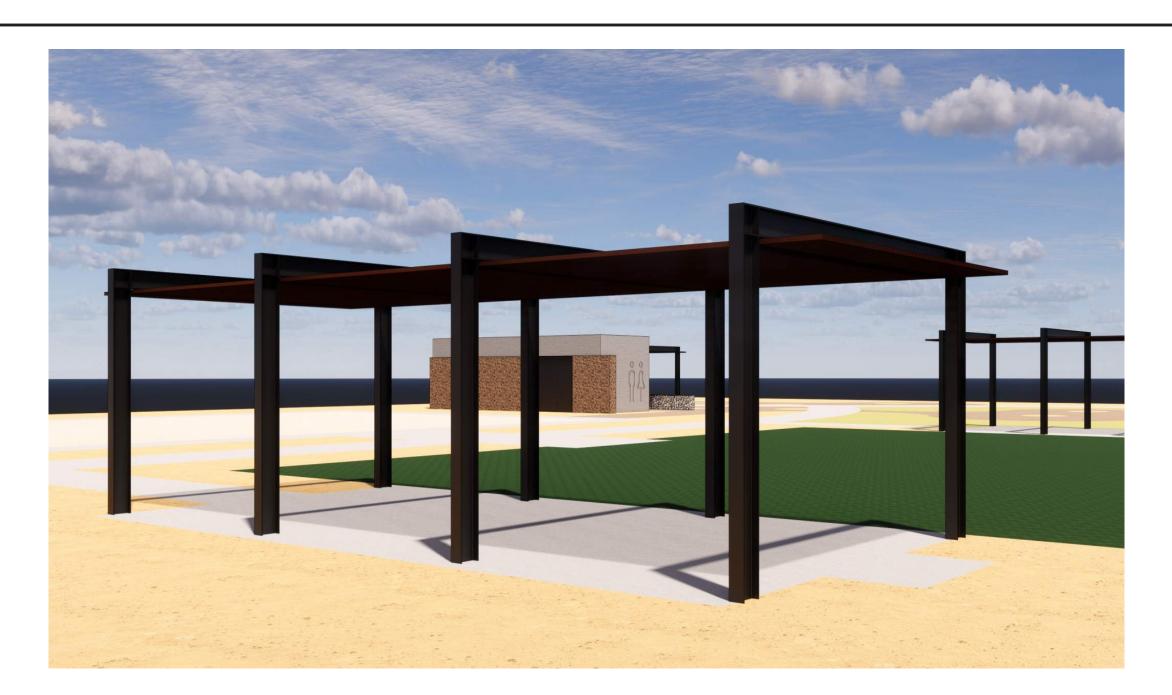

r>SITE DEDICATED<br>GDP CONSULTANT HIRED<br>P&R BOARD APPROVAL<br>INITIAL DEVELOPMENT | COMMUNITY PLAN AREA:<br>REFERENCE DOCUMENTS<br>RESO. NO.<br>ORD. NO.<br>RESO. NO.<br>PF&R APPROVAL<br>CIP NO. | )<br> <br> <br>                      |
|             |                                                                                                                | CIP NO.<br>CIP NO.<br>CIP NO.<br>CIP NO.<br>CIP NO.<br>CIP NO.                                                | J<br>J<br>J<br>J<br>J<br>J<br>J<br>J |
|             |                                                                                                                |                                                                                                               |                                      |





|          |           |                       |              | IMPROVEMENTS SUN       |         | (DA  | A FROM AS-BU    |
|----------|-----------|-----------------------|--------------|------------------------|---------|------|-----------------|
|          |           | ITEM                  | QUANTITY     | ITEM                   | QUAN    | TITY | ITEM            |
| COST \$: | ACRES:    | TOTAL SITE            | 3.5 AC       | PLAY STRUCTURE         | 3+      | ΕA   | PAVED WALKWAY   |
|          | ACRES:    | ARTIFICIAL TURF       | 10,850 SF    | BOCCE BALL COURTS      | 2       | EA   | SHADE STRUCTU   |
| NAME:    |           | TURF (SEEDED)         | 65,000 SF    | FITNESS CIRCUIT        | 3       | EA   | BIKE RACK SYST  |
| DATE:    |           | 1GAL. SHRUBS / G.C.   | 5,0