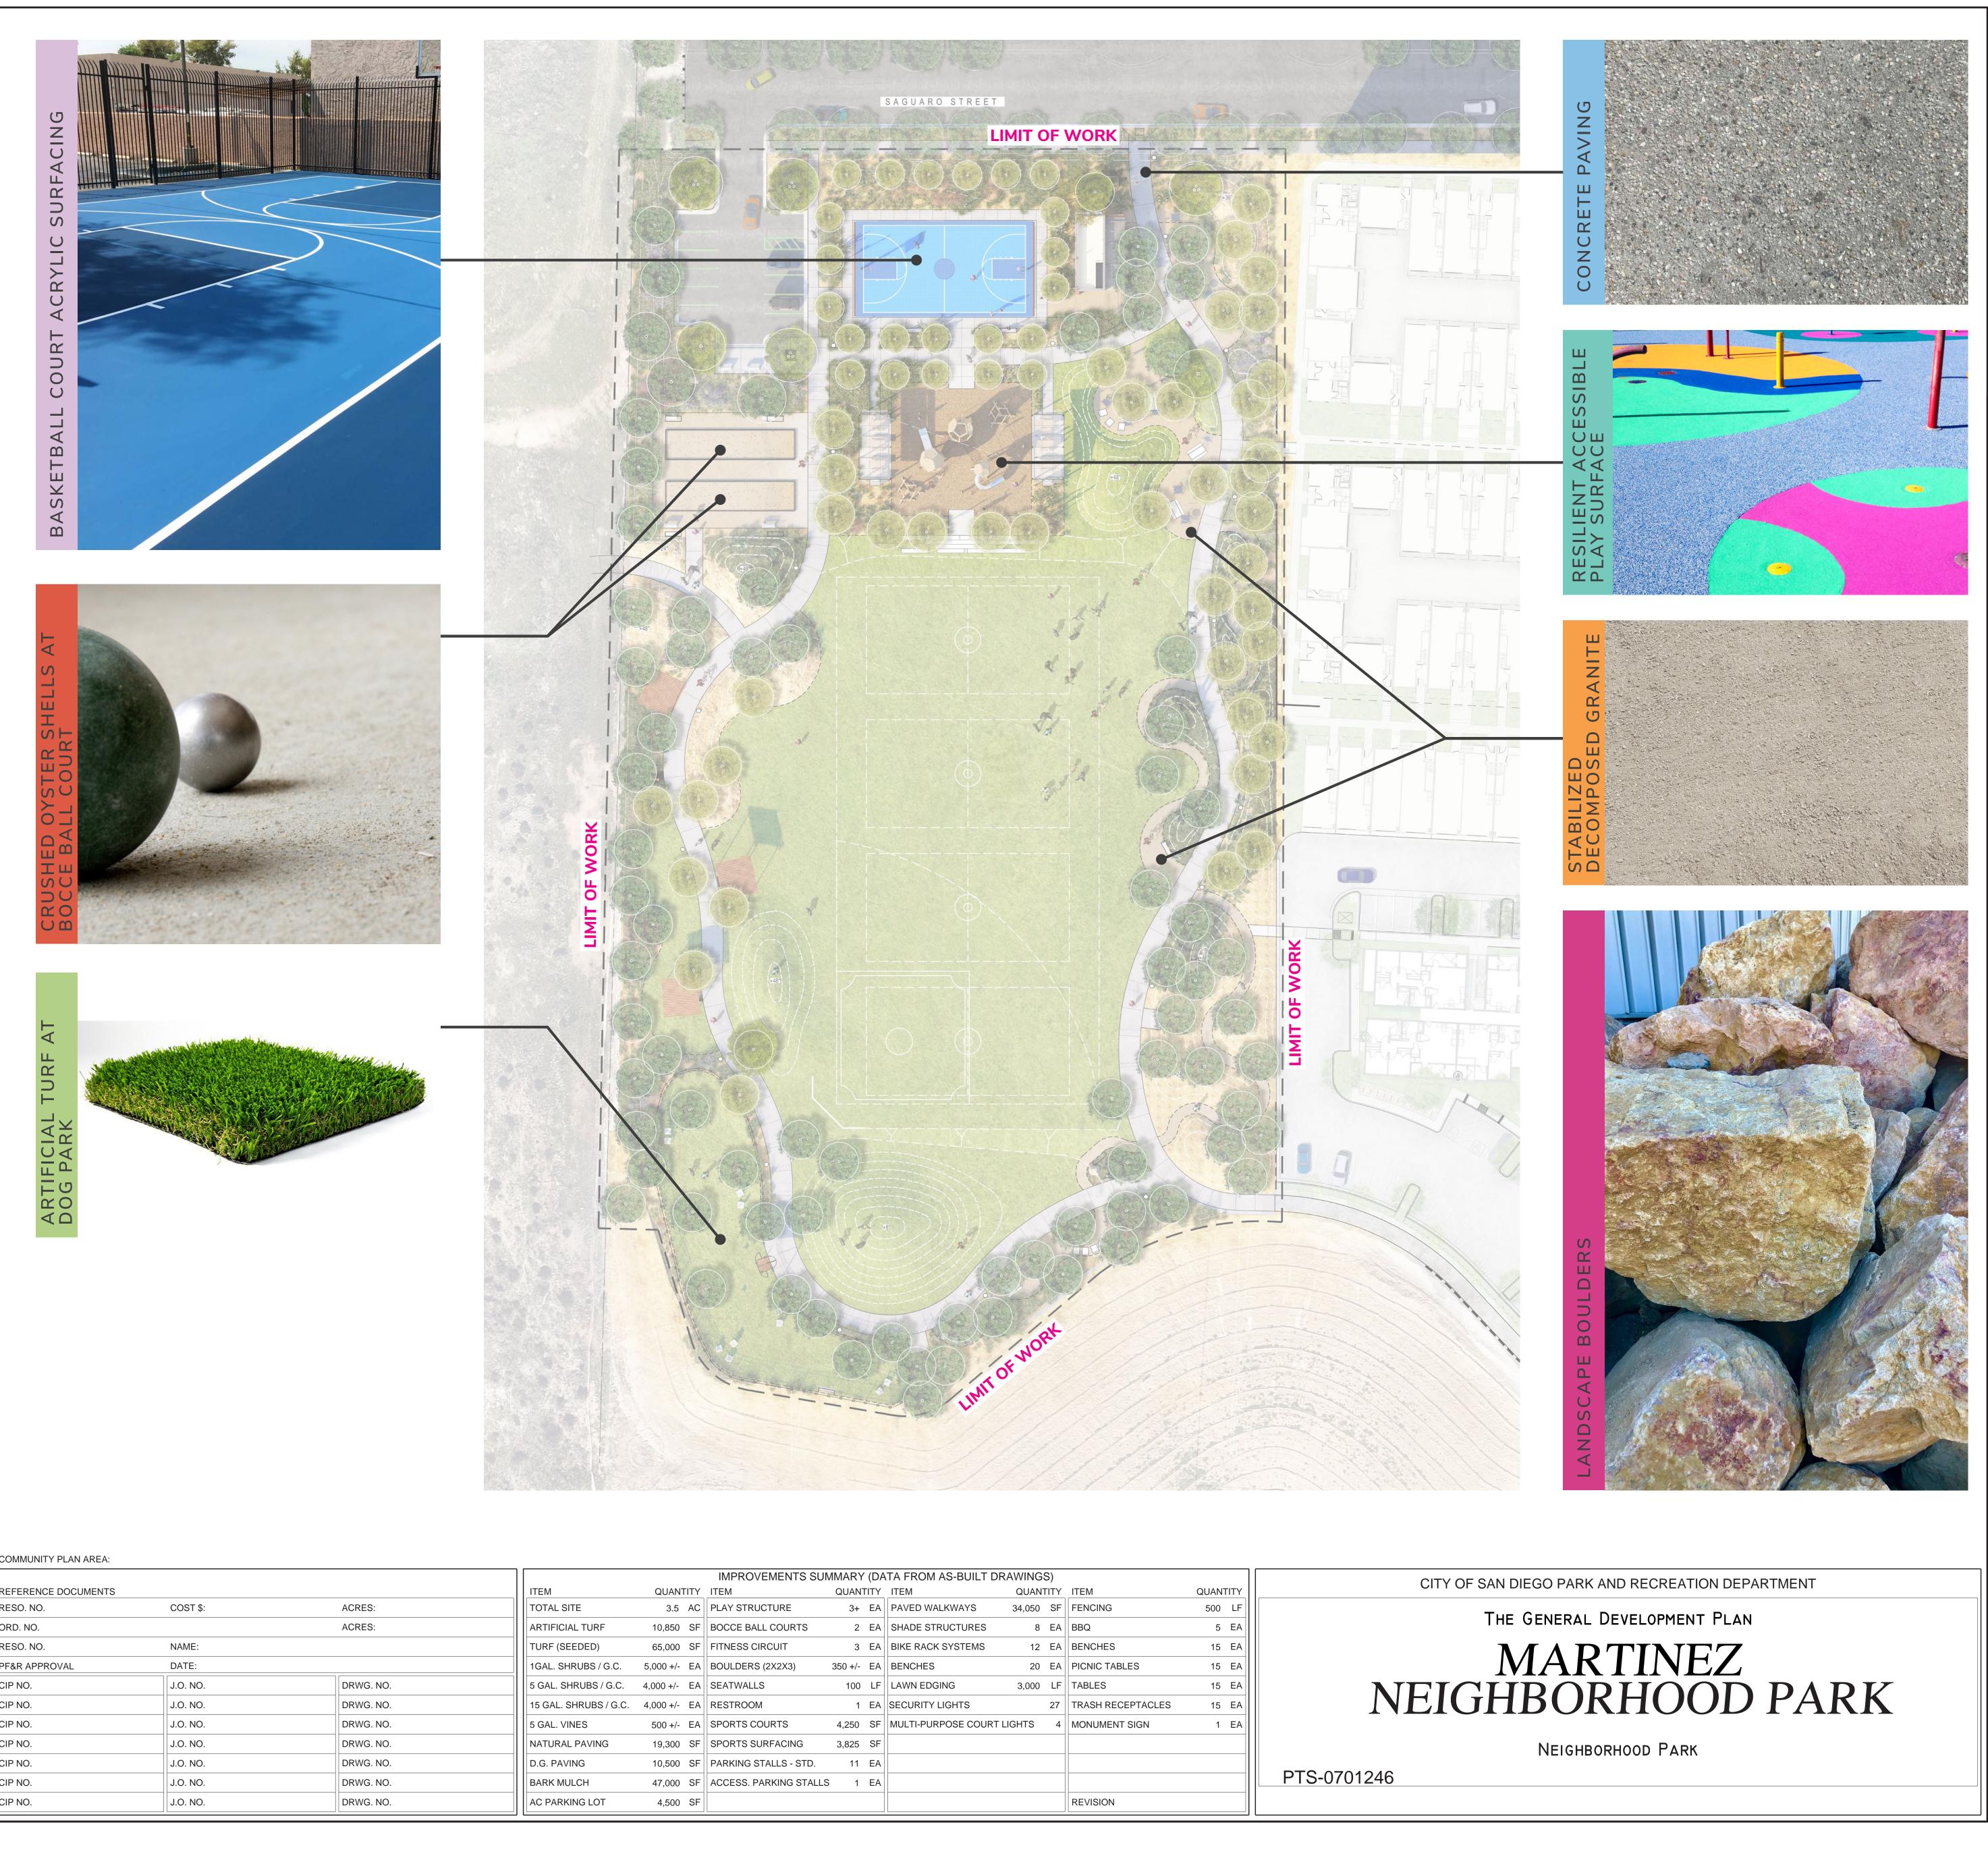

|                       |              | IMPROVEMENTS SUM       | MMARY (C   | ATA FROM AS-BUILT DF | RAWING | S)   |                   |          | CITY OF SAN DIEGO PARK AND RECREATION DEPAR |
|-----------------------|--------------|------------------------|------------|----------------------|--------|------|-------------------|----------|---------------------------------------------|
| ITEM                  | QUANTITY     | ITEM                   | QUANTITY   | / ITEM               | QUAN   | TITY | ITEM              | QUANTITY |                                             |
| TOTAL SITE            | 3.5 AC       | PLAY STRUCTURE         | 3+ E/      | A PAVED WALKWAYS     | 34,050 | SF   | FENCING           | 500 LF   | THE GENERAL DEVELOPMENT PLAN                |
| ARTIFICIAL TURF       | 10,850 SF    | BOCCE BALL COURTS      | 2 E/       | SHADE STRUCTURES     | 8      | EA   | BBQ               | 5 EA     | THE GENERAL DEVELOPMENT FLAN                |
| TURF (SEEDED)         | 65,000 SF    | FITNESS CIRCUIT        | 3 E/       | BIKE RACK SYSTEMS    | 12     | EA   | BENCHES           | 15 EA    |                                             |
| 1GAL. SHRUBS / G.C.   | 5,000 +/- EA | BOULDERS (2X2X3)       | 350 +/- E/ | BENCHES              | 20     | EA   | PICNIC TABLES     | 15 EA    | MARTINEZ                                    |
| 5 GAL. SHRUBS / G.C.  | 4,000 +/- EA | SEATWALLS              | 100 LI     | LAWN EDGING          | 3,000  | LF   | TABLES            | 15 EA    | NICICIDODIIOOD                              |
| 15 GAL. SHRUBS / G.C. | 4,000 +/- EA | RESTROOM               | 1 E/       | SECURITY LIGHTS      |        | 27   | TRASH RECEPTACLES | 15 EA    | NEIGHBORHOOD                                |
| 5 GAL. VINES          | 500 +/- EA   | SPORTS COURTS          | 4,250 SI   | MULTI-PURPOSE COURT  | LIGHTS | 4    | MONUMENT SIGN     | 1 EA     |                                             |
| NATURAL PAVING        | 19,300 SF    | SPORTS SURFACING       | 3,825 SI   | -                    |        |      |                   |          | Neighborhood Park                           |
| D.G. PAVING           | 10,500 SF    | PARKING STALLS - STD.  | 11 E/      |                      |        |      |                   |          |                                             |
| BARK MULCH            | 47,000 SF    | ACCESS. PARKING STALLS | 6 1 E/     |                      |        |      |                   |          | PTS-0701246                                 |
| AC PARKING LOT        | 4,500 SF     |                        |            |                      |        |      | REVISION          |          |                                             |
|                       | 4,000 SF     |                        |            |                      |        |      |                   |          |                                             |