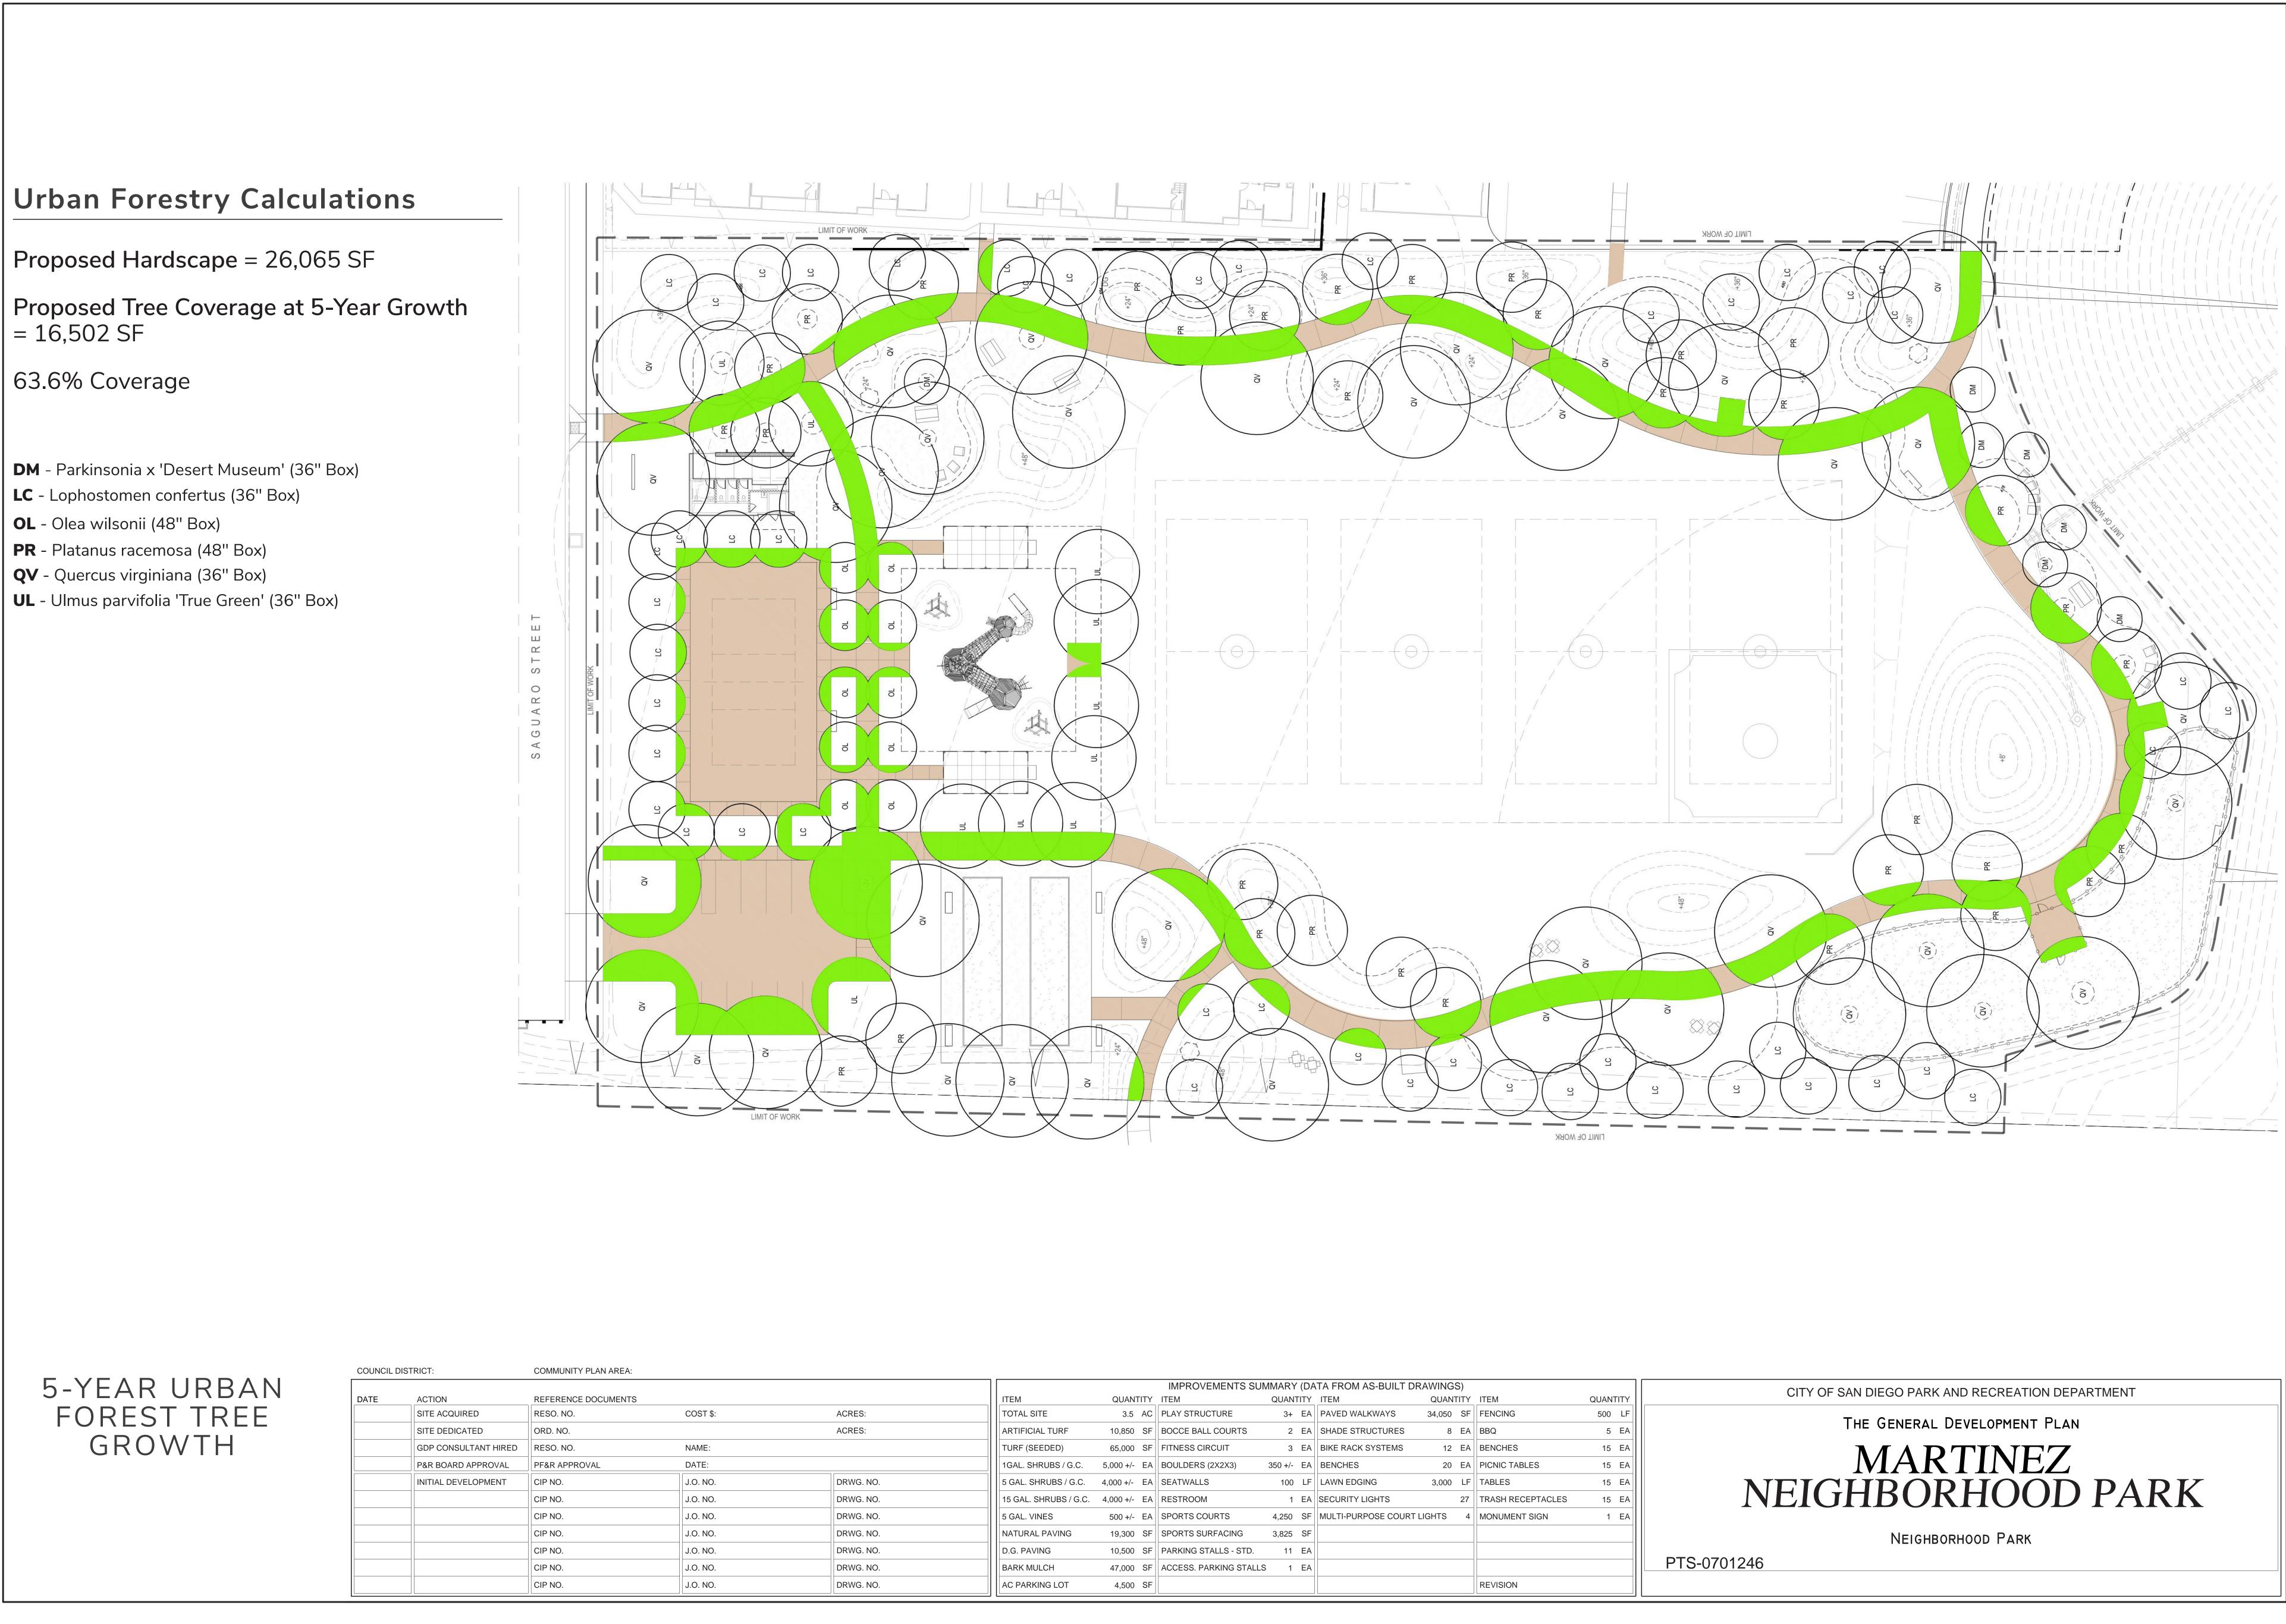

# MARTINEZ NEIGHBORHOOD PARK GENERAL DEVELOPMENT PLAN

THE GENERAL DEVELOPMENT PLAN MARTINEZ NEIGHBORHOOD PARK

Neighborhood Park

PTS-0701246

CITY OF SAN DIEGO PARK AND RECREATION DEPARTMENT

|   | 0   | 16'      | 32'        | 64' |
|---|-----|----------|------------|-----|
| N | Sca | ale: 1/1 | 6" = 1'-0" |     |