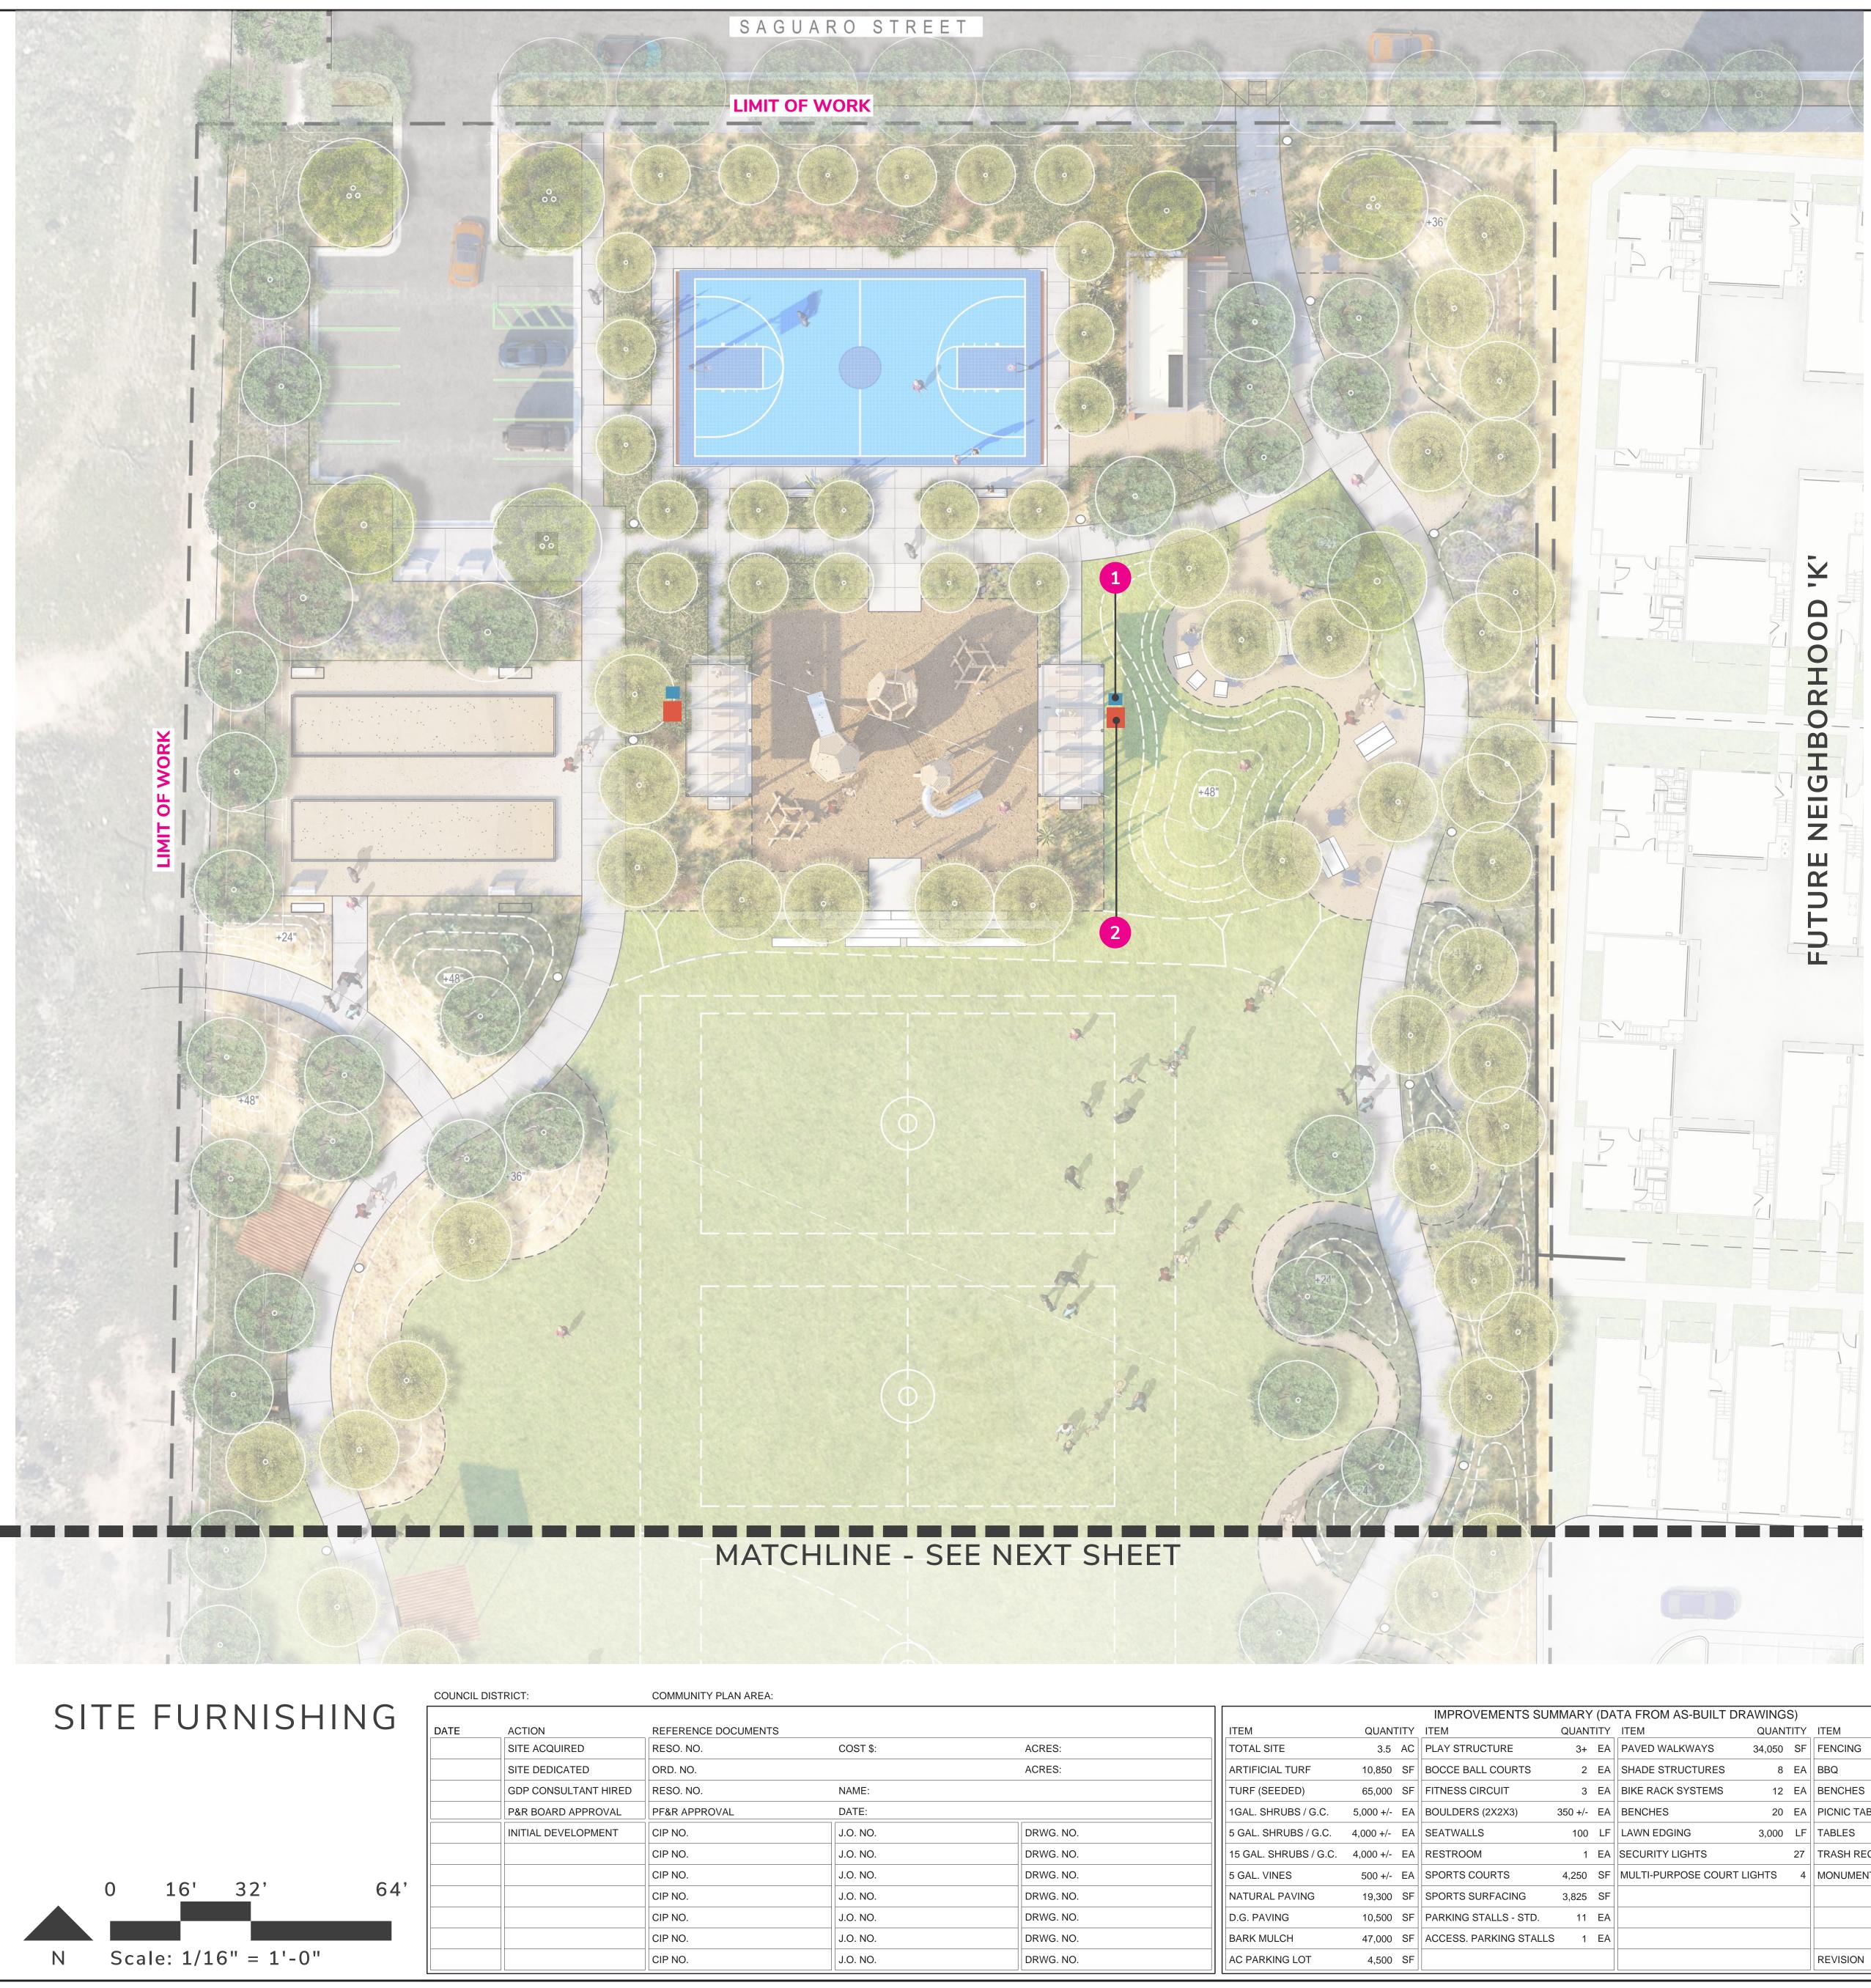

# LEGEND:

| 1  | Park Entry Signage                                                                                                                                                  |
|----|---------------------------------------------------------------------------------------------------------------------------------------------------------------------|
| 2  | Visitor Parking (10 Standard, 1 ADA)                                                                                                                                |
| 3  | Sports Court with Multi-Purpose Court Lig                                                                                                                           |
| 4  | Shade Shelters (8)                                                                                                                                                  |
| 5  | Game Tables - ADA Accessible                                                                                                                                        |
| 6  | Bocce Ball Courts (2)                                                                                                                                               |
| 7  | Children's Playground. 2-5 year-old play st<br>and 5-12 year-old play structures. ADA acc<br>fully inclusive play/ recreational features Int<br>Technology Elements |
| 8  | Public Restroom                                                                                                                                                     |
| 9  | Multi-Purpose Turf Area                                                                                                                                             |
| 10 | Performance/ Event Space with Seating, Li-<br>Power, Data, and Sound Connection                                                                                     |
| 11 | Picnic Tables - ADA Accessible                                                                                                                                      |
| 12 | Dog Park Entry Plaza                                                                                                                                                |
| 13 | Dog Park with ADA Inner Circulation Path                                                                                                                            |
| 14 | Dog Park Enclosure                                                                                                                                                  |
| 15 | Interpretive/ Educational/ Cultural Element/<br>Garden with Walking Paths                                                                                           |
| 16 | Fitness Station, ADA Accessible. 3 Pieces E<br>Station.                                                                                                             |
| 17 | Public Art/ Placemaking Opportunities.                                                                                                                              |
| 18 | Community Trail Connection                                                                                                                                          |
| 19 | Future Trail and Park Connection                                                                                                                                    |
| 20 | Pedestrian Residential Connection                                                                                                                                   |
| 21 | Existing Bluff/ Canyon                                                                                                                                              |
| 22 | 10' Wide Accessible Walking Loop                                                                                                                                    |
| 23 | Inclusive Play/ Recreational Features                                                                                                                               |
| 24 | Park-Wide Security Lighting                                                                                                                                         |
| 25 | "The Porch" with Shade Covering and ADA<br>Space into Tot Lot.                                                                                                      |
| 26 | Designated Quiet Zone. Low Fencing and<br>Surrounding Shrubs with Group Seating An<br>Create a Sense of Safety and Enclosure.                                       |

# LEGEND:

| 1  | Park Entry Signage                                                                                                                                                |
|----|-------------------------------------------------------------------------------------------------------------------------------------------------------------------|
| 2  | Visitor Parking (11 Standard, 1 ADA)                                                                                                                              |
| 3  | Sports Court with Multi-Purpose Court Lig                                                                                                                         |
| 4  | Shade Shelters (8)                                                                                                                                                |
| 5  | Game Tables - ADA Accessible                                                                                                                                      |
| 6  | Bocce Ball Courts (2)                                                                                                                                             |
| 7  | Children's Playground. 3-5 year-old play st<br>and 5-12 year-old play structures. ADA ac<br>fully inclusive play/ recreational features In<br>Technology Elements |
| 8  | Public Restroom                                                                                                                                                   |
| 9  | Ball Fields, Multi-Purpose Turf Area                                                                                                                              |
| 10 | Performance/ Event Space with Seating, Li<br>Power, Data, and Sound Connection                                                                                    |
| 11 | Picnic Tables - ADA Accessible                                                                                                                                    |
| 12 | Dog Park Entry Plaza                                                                                                                                              |
| 13 | Dog Park with ADA Inner Circulation Path                                                                                                                          |
| 14 | Dog Park Enclosure                                                                                                                                                |
| 15 | Interpretive/ Educational/ Cultural Element,<br>Garden with Walking Paths                                                                                         |
| 16 | Fitness Station, ADA Accessible. 3 Pieces Station.                                                                                                                |
| 17 | Public Art/ Placemaking Opportunities.                                                                                                                            |
| 18 | Community Trail Connection                                                                                                                                        |
| 19 | Future Trail and Park Connection                                                                                                                                  |
| 20 | Pedestrian Residential Connection                                                                                                                                 |
| 21 | Existing Bluff/ Canyon                                                                                                                                            |
| 22 | 10' Wide Accessible Walking Loop                                                                                                                                  |
| 23 | Inclusive Play/ Recreational Features                                                                                                                             |
| 24 | Park-Wide Security Lighting                                                                                                                                       |
| 25 | "The Porch" with Shade Covering and ADA<br>Space into Tot Lot.                                                                                                    |
| 26 | Designated Quiet Zone. Low Fencing and<br>Surrounding Shrubs with Group Seating A<br>Create a Sense of Safety and Enclosure.                                      |