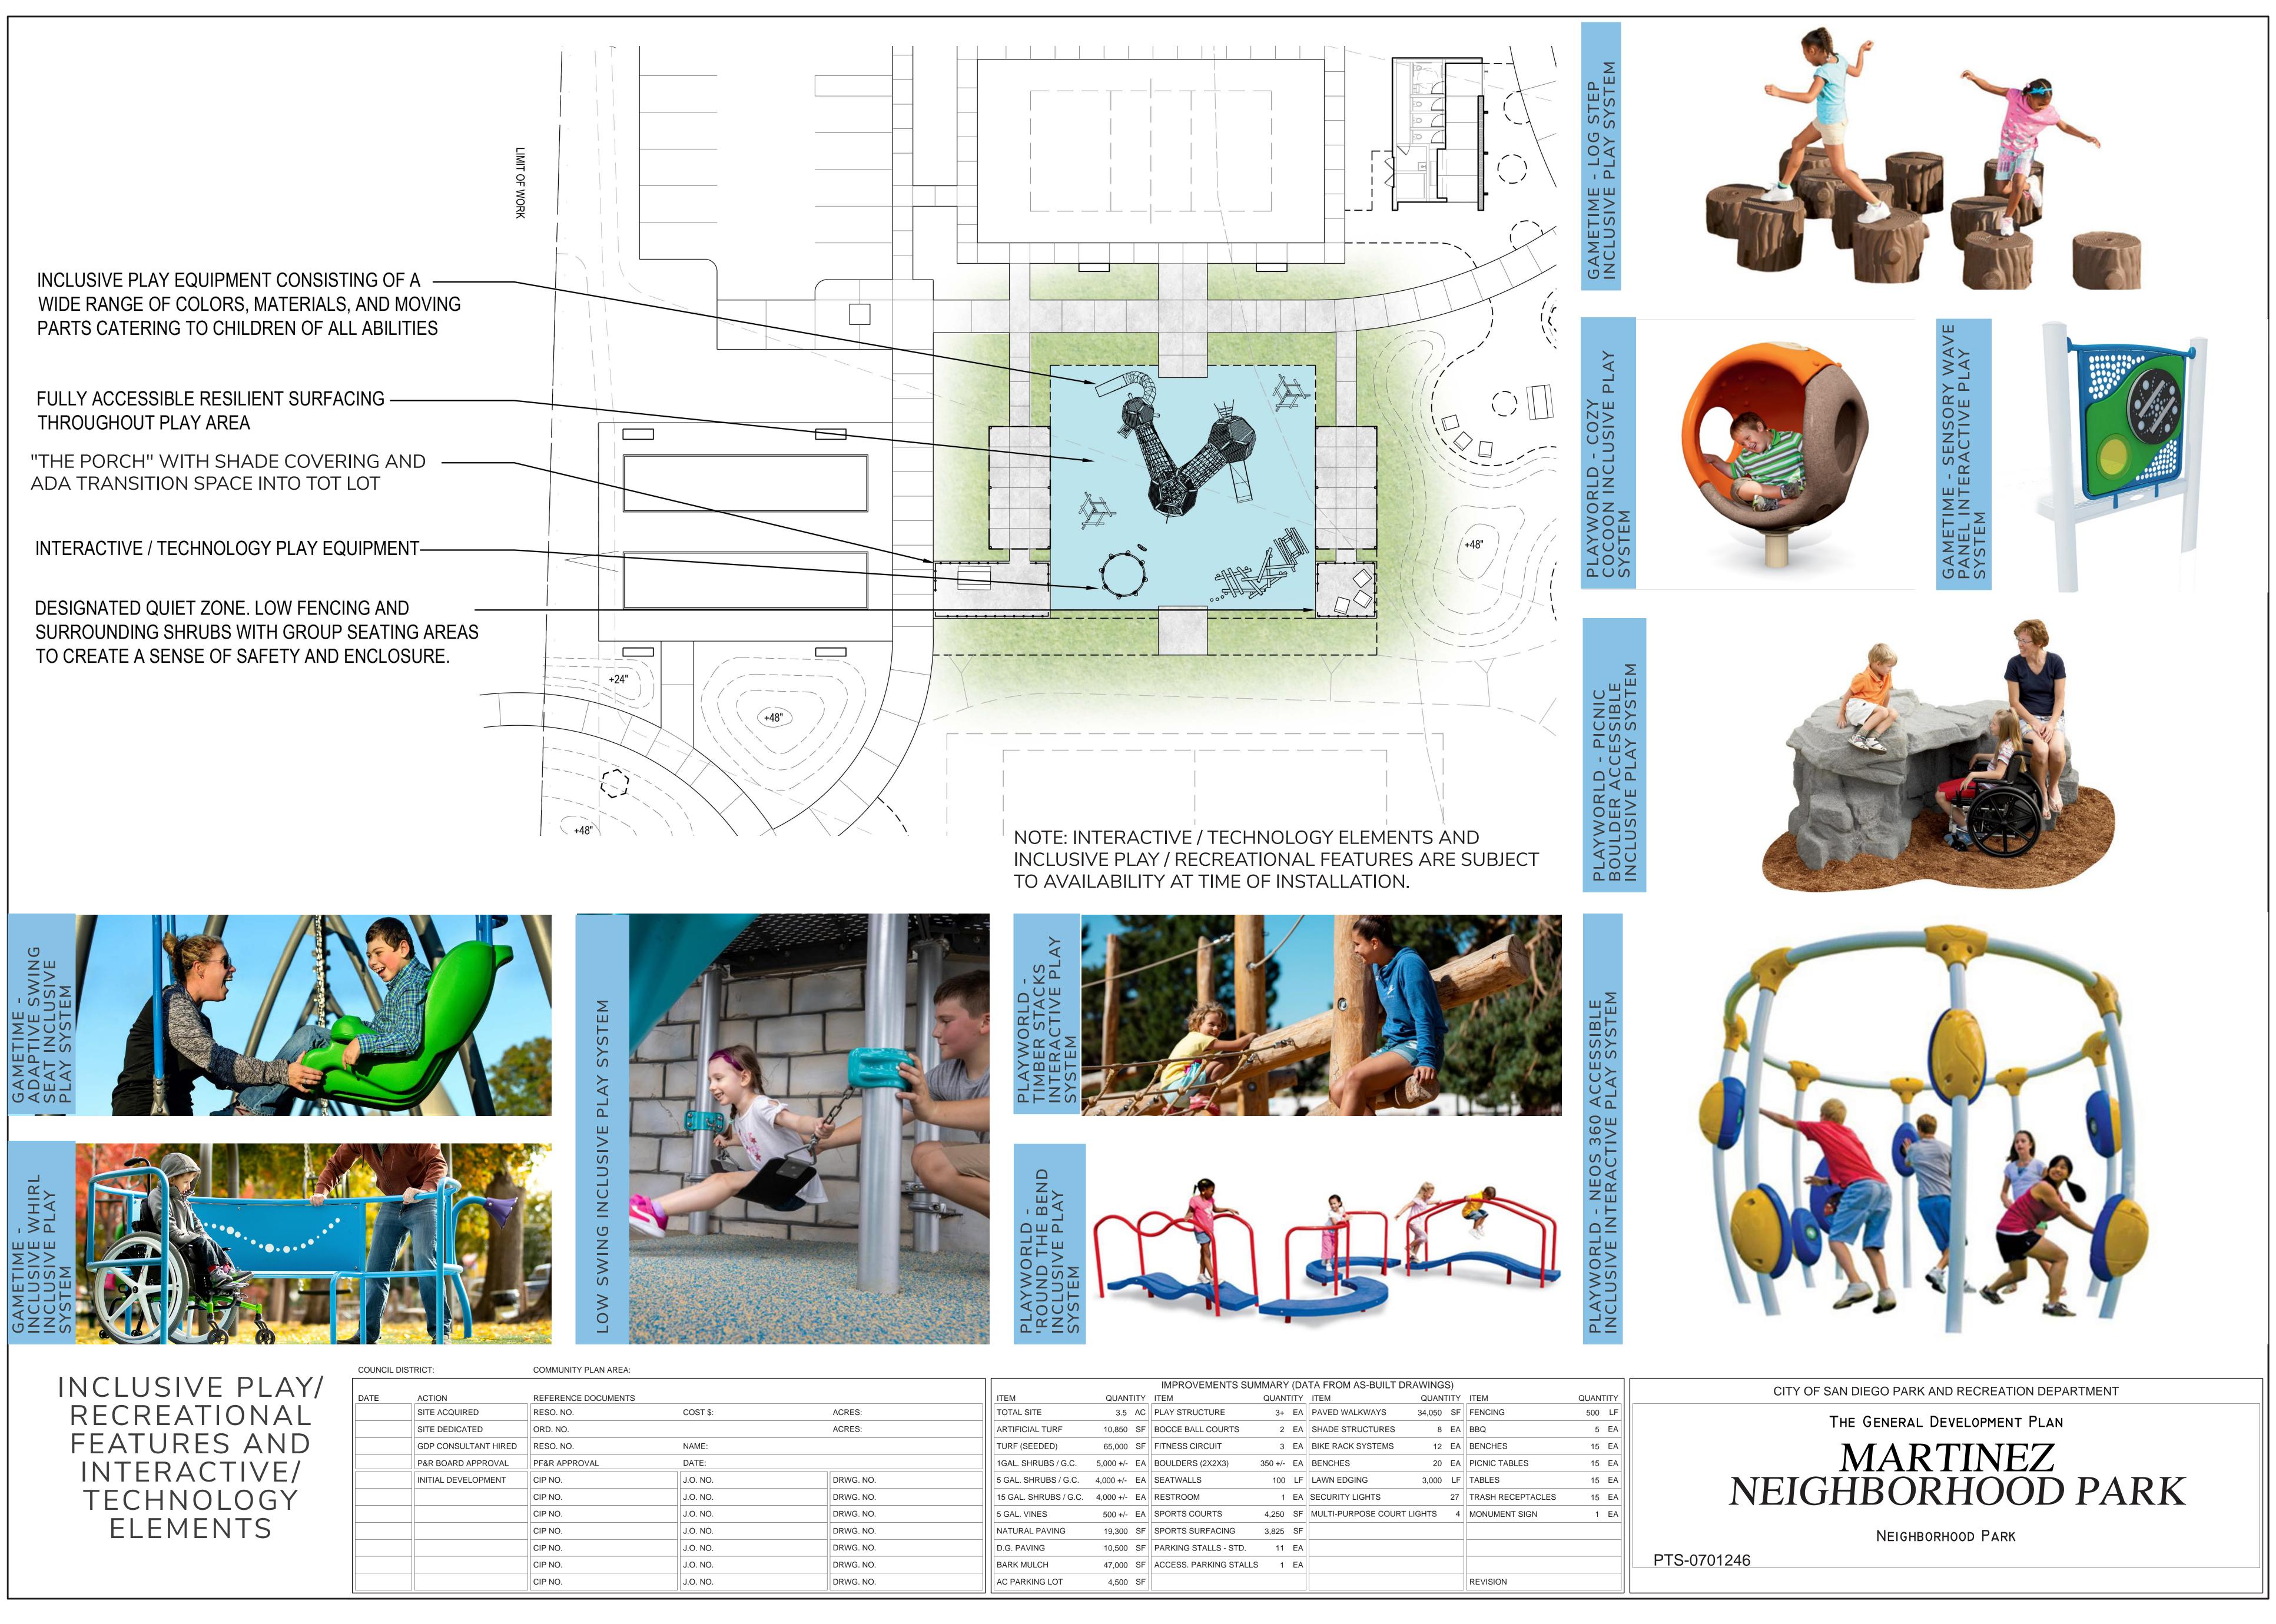

# LEGEND:

| 1  | Park Entry Signage                                                                                                                                                  |
|----|---------------------------------------------------------------------------------------------------------------------------------------------------------------------|
| 2  | Visitor Parking (10 Standard, 1 ADA)                                                                                                                                |
| 3  | Sports Court with Multi-Purpose Court Lig                                                                                                                           |
| 4  | Shade Shelters (8)                                                                                                                                                  |
| 5  | Game Tables - ADA Accessible                                                                                                                                        |
| 6  | Bocce Ball Courts (2)                                                                                                                                               |
| 7  | Children's Playground. 2-5 year-old play st<br>and 5-12 year-old play structures. ADA acc<br>fully inclusive play/ recreational features Int<br>Technology Elements |
| 8  | Public Restroom                                                                                                                                                     |
| 9  | Multi-Purpose Turf Area                                                                                                                                             |
| 10 | Performance/ Event Space with Seating, Li-<br>Power, Data, and Sound Connection                                                                                     |
| 11 | Picnic Tables - ADA Accessible                                                                                                                                      |
| 12 | Dog Park Entry Plaza                                                                                                                                                |
| 13 | Dog Park with ADA Inner Circulation Path                                                                                                                            |
| 14 | Dog Park Enclosure                                                                                                                                                  |
| 15 | Interpretive/ Educational/ Cultural Element/<br>Garden with Walking Paths                                                                                           |
| 16 | Fitness Station, ADA Accessible. 3 Pieces E<br>Station.                                                                                                             |
| 17 | Public Art/ Placemaking Opportunities.                                                                                                                              |
| 18 | Community Trail Connection                                                                                                                                          |
| 19 | Future Trail and Park Connection                                                                                                                                    |
| 20 | Pedestrian Residential Connection                                                                                                                                   |
| 21 | Existing Bluff/ Canyon                                                                                                                                              |
| 22 | 10' Wide Accessible Walking Loop                                                                                                                                    |
| 23 | Inclusive Play/ Recreational Features                                                                                                                               |
| 24 | Park-Wide Security Lighting                                                                                                                                         |
| 25 | "The Porch" with Shade Covering and ADA<br>Space into Tot Lot.                                                                                                      |
| 26 | Designated Quiet Zone. Low Fencing and<br>Surrounding Shrubs with Group Seating An<br>Create a Sense of Safety and Enclosure.                                       |

# LEGEND:

| 1  | Park Entry Signage                                                                                                                                                |
|----|-------------------------------------------------------------------------------------------------------------------------------------------------------------------|
| 2  | Visitor Parking (11 Standard, 1 ADA)                                                                                                                              |
| 3  | Sports Court with Multi-Purpose Court Lig                                                                                                                         |
| 4  | Shade Shelters (8)                                                                                                                                                |
| 5  | Game Tables - ADA Accessible                                                                                                                                      |
| 6  | Bocce Ball Courts (2)                                                                                                                                             |
| 7  | Children's Playground. 3-5 year-old play st<br>and 5-12 year-old play structures. ADA ac<br>fully inclusive play/ recreational features In<br>Technology Elements |
| 8  | Public Restroom                                                                                                                                                   |
| 9  | Ball Fields, Multi-Purpose Turf Area                                                                                                                              |
| 10 | Performance/ Event Space with Seating, Li<br>Power, Data, and Sound Connection                                                                                    |
| 11 | Picnic Tables - ADA Accessible                                                                                                                                    |
| 12 | Dog Park Entry Plaza                                                                                                                                              |
| 13 | Dog Park with ADA Inner Circulation Path                                                                                                                          |
| 14 | Dog Park Enclosure                                                                                                                                                |
| 15 | Interpretive/ Educational/ Cultural Element,<br>Garden with Walking Paths                                                                                         |
| 16 | Fitness Station, ADA Accessible. 3 Pieces Station.                                                                                                                |
| 17 | Public Art/ Placemaking Opportunities.                                                                                                                            |
| 18 | Community Trail Connection                                                                                                                                        |
| 19 | Future Trail and Park Connection                                                                                                                                  |
| 20 | Pedestrian Residential Connection                                                                                                                                 |
| 21 | Existing Bluff/ Canyon                                                                                                                                            |
| 22 | 10' Wide Accessible Walking Loop                                                                                                                                  |
| 23 | Inclusive Play/ Recreational Features                                                                                                                             |
| 24 | Park-Wide Security Lighting                                                                                                                                       |
| 25 | "The Porch" with Shade Covering and ADA<br>Space into Tot Lot.                                                                                                    |
| 26 | Designated Quiet Zone. Low Fencing and<br>Surrounding Shrubs with Group Seating A<br>Create a Sense of Safety and Enclosure.                                      |