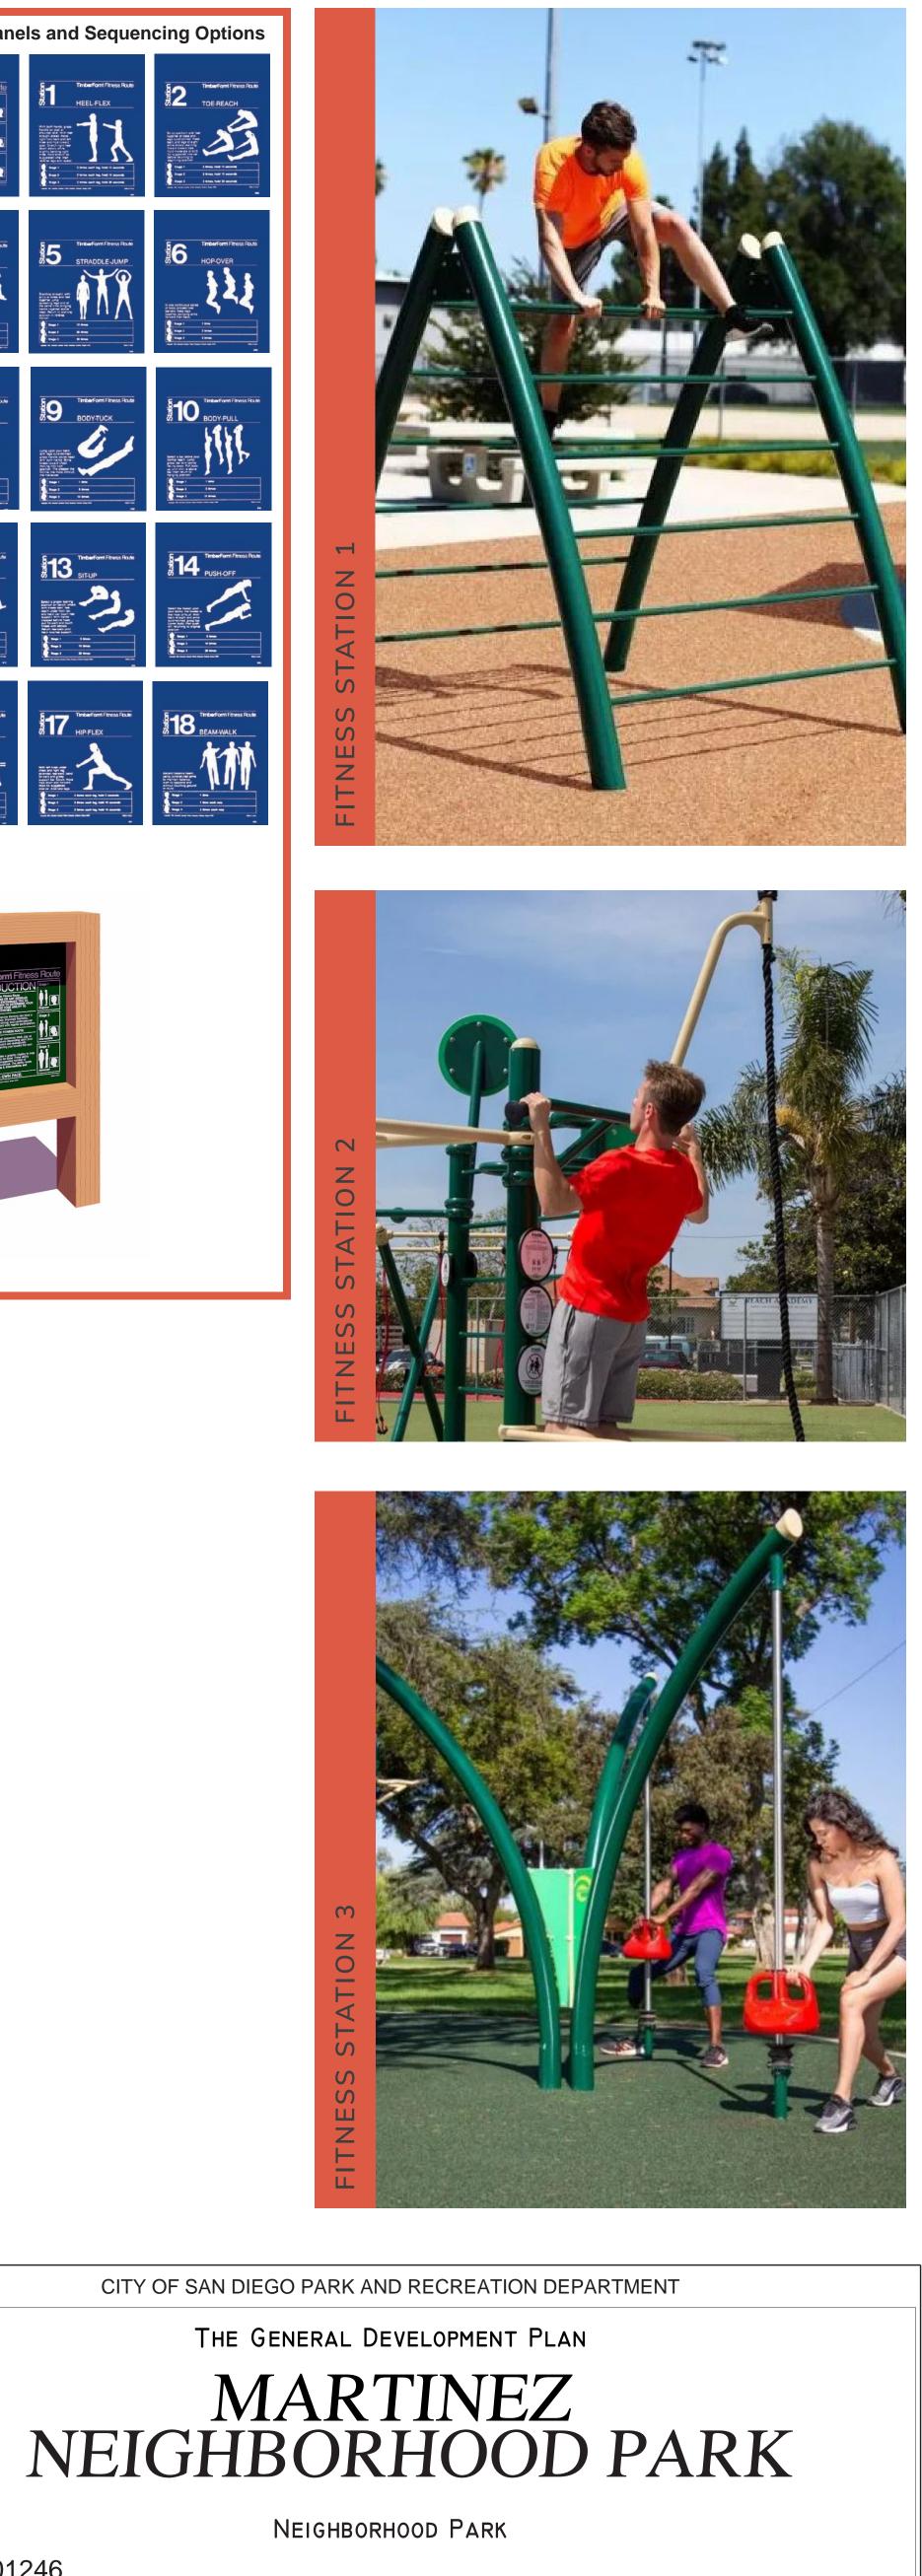

# LEGEND:

| 1  | Park Entry Signage                                                                                                                                                  |
|----|---------------------------------------------------------------------------------------------------------------------------------------------------------------------|
| 2  | Visitor Parking (10 Standard, 1 ADA)                                                                                                                                |
| 3  | Sports Court with Multi-Purpose Court Lig                                                                                                                           |
| 4  | Shade Shelters (8)                                                                                                                                                  |
| 5  | Game Tables - ADA Accessible                                                                                                                                        |
| 6  | Bocce Ball Courts (2)                                                                                                                                               |
| 7  | Children's Playground. 2-5 year-old play st<br>and 5-12 year-old play structures. ADA acc<br>fully inclusive play/ recreational features Int<br>Technology Elements |
| 8  | Public Restroom                                                                                                                                                     |
| 9  | Multi-Purpose Turf Area                                                                                                                                             |
| 10 | Performance/ Event Space with Seating, Li-<br>Power, Data, and Sound Connection                                                                                     |
| 11 | Picnic Tables - ADA Accessible                                                                                                                                      |
| 12 | Dog Park Entry Plaza                                                                                                                                                |
| 13 | Dog Park with ADA Inner Circulation Path                                                                                                                            |
| 14 | Dog Park Enclosure                                                                                                                                                  |
| 15 | Interpretive/ Educational/ Cultural Element/<br>Garden with Walking Paths                                                                                           |
| 16 | Fitness Station, ADA Accessible. 3 Pieces E<br>Station.                                                                                                             |
| 17 | Public Art/ Placemaking Opportunities.                                                                                                                              |
| 18 | Community Trail Connection                                                                                                                                          |
| 19 | Future Trail and Park Connection                                                                                                                                    |
| 20 | Pedestrian Residential Connection                                                                                                                                   |
| 21 | Existing Bluff/ Canyon                                                                                                                                              |
| 22 | 10' Wide Accessible Walking Loop                                                                                                                                    |
| 23 | Inclusive Play/ Recreational Features                                                                                                                               |
| 24 | Park-Wide Security Lighting                                                                                                                                         |
| 25 | "The Porch" with Shade Covering and ADA<br>Space into Tot Lot.                                                                                                      |
| 26 | Designated Quiet Zone. Low Fencing and<br>Surrounding Shrubs with Group Seating An<br>Create a Sense of Safety and Enclosure.                                       |

# LEGEND:

| 1  | Park Entry Signage                                                                                                                                                |
|----|-------------------------------------------------------------------------------------------------------------------------------------------------------------------|
| 2  | Visitor Parking (11 Standard, 1 ADA)                                                                                                                              |
| 3  | Sports Court with Multi-Purpose Court Lig                                                                                                                         |
| 4  | Shade Shelters (8)                                                                                                                                                |
| 5  | Game Tables - ADA Accessible                                                                                                                                      |
| 6  | Bocce Ball Courts (2)                                                                                                                                             |
| 7  | Children's Playground. 3-5 year-old play st<br>and 5-12 year-old play structures. ADA ac<br>fully inclusive play/ recreational features In<br>Technology Elements |
| 8  | Public Restroom                                                                                                                                                   |
| 9  | Ball Fields, Multi-Purpose Turf Area                                                                                                                              |
| 10 | Performance/ Event Space with Seating, Li<br>Power, Data, and Sound Connection                                                                                    |
| 11 | Picnic Tables - ADA Accessible                                                                                                                                    |
| 12 | Dog Park Entry Plaza                                                                                                                                              |
| 13 | Dog Park with ADA Inner Circulation Path                                                                                                                          |
| 14 | Dog Park Enclosure                                                                                                                                                |
| 15 | Interpretive/ Educational/ Cultural Element,<br>Garden with Walking Paths                                                                                         |
| 16 | Fitness Station, ADA Accessible. 3 Pieces Station.                                                                                                                |
| 17 | Public Art/ Placemaking Opportunities.                                                                                                                            |
| 18 | Community Trail Connection                                                                                                                                        |
| 19 | Future Trail and Park Connection                                                                                                                                  |
| 20 | Pedestrian Residential Connection                                                                                                                                 |
| 21 | Existing Bluff/ Canyon                                                                                                                                            |
| 22 | 10' Wide Accessible Walking Loop                                                                                                                                  |
| 23 | Inclusive Play/ Recreational Features                                                                                                                             |
| 24 | Park-Wide Security Lighting                                                                                                                                       |
| 25 | "The Porch" with Shade Covering and ADA<br>Space into Tot Lot.                                                                                                    |
| 26 | Designated Quiet Zone. Low Fencing and<br>Surrounding Shrubs with Group Seating A<br>Create a Sense of Safety and Enclosure.                                      |