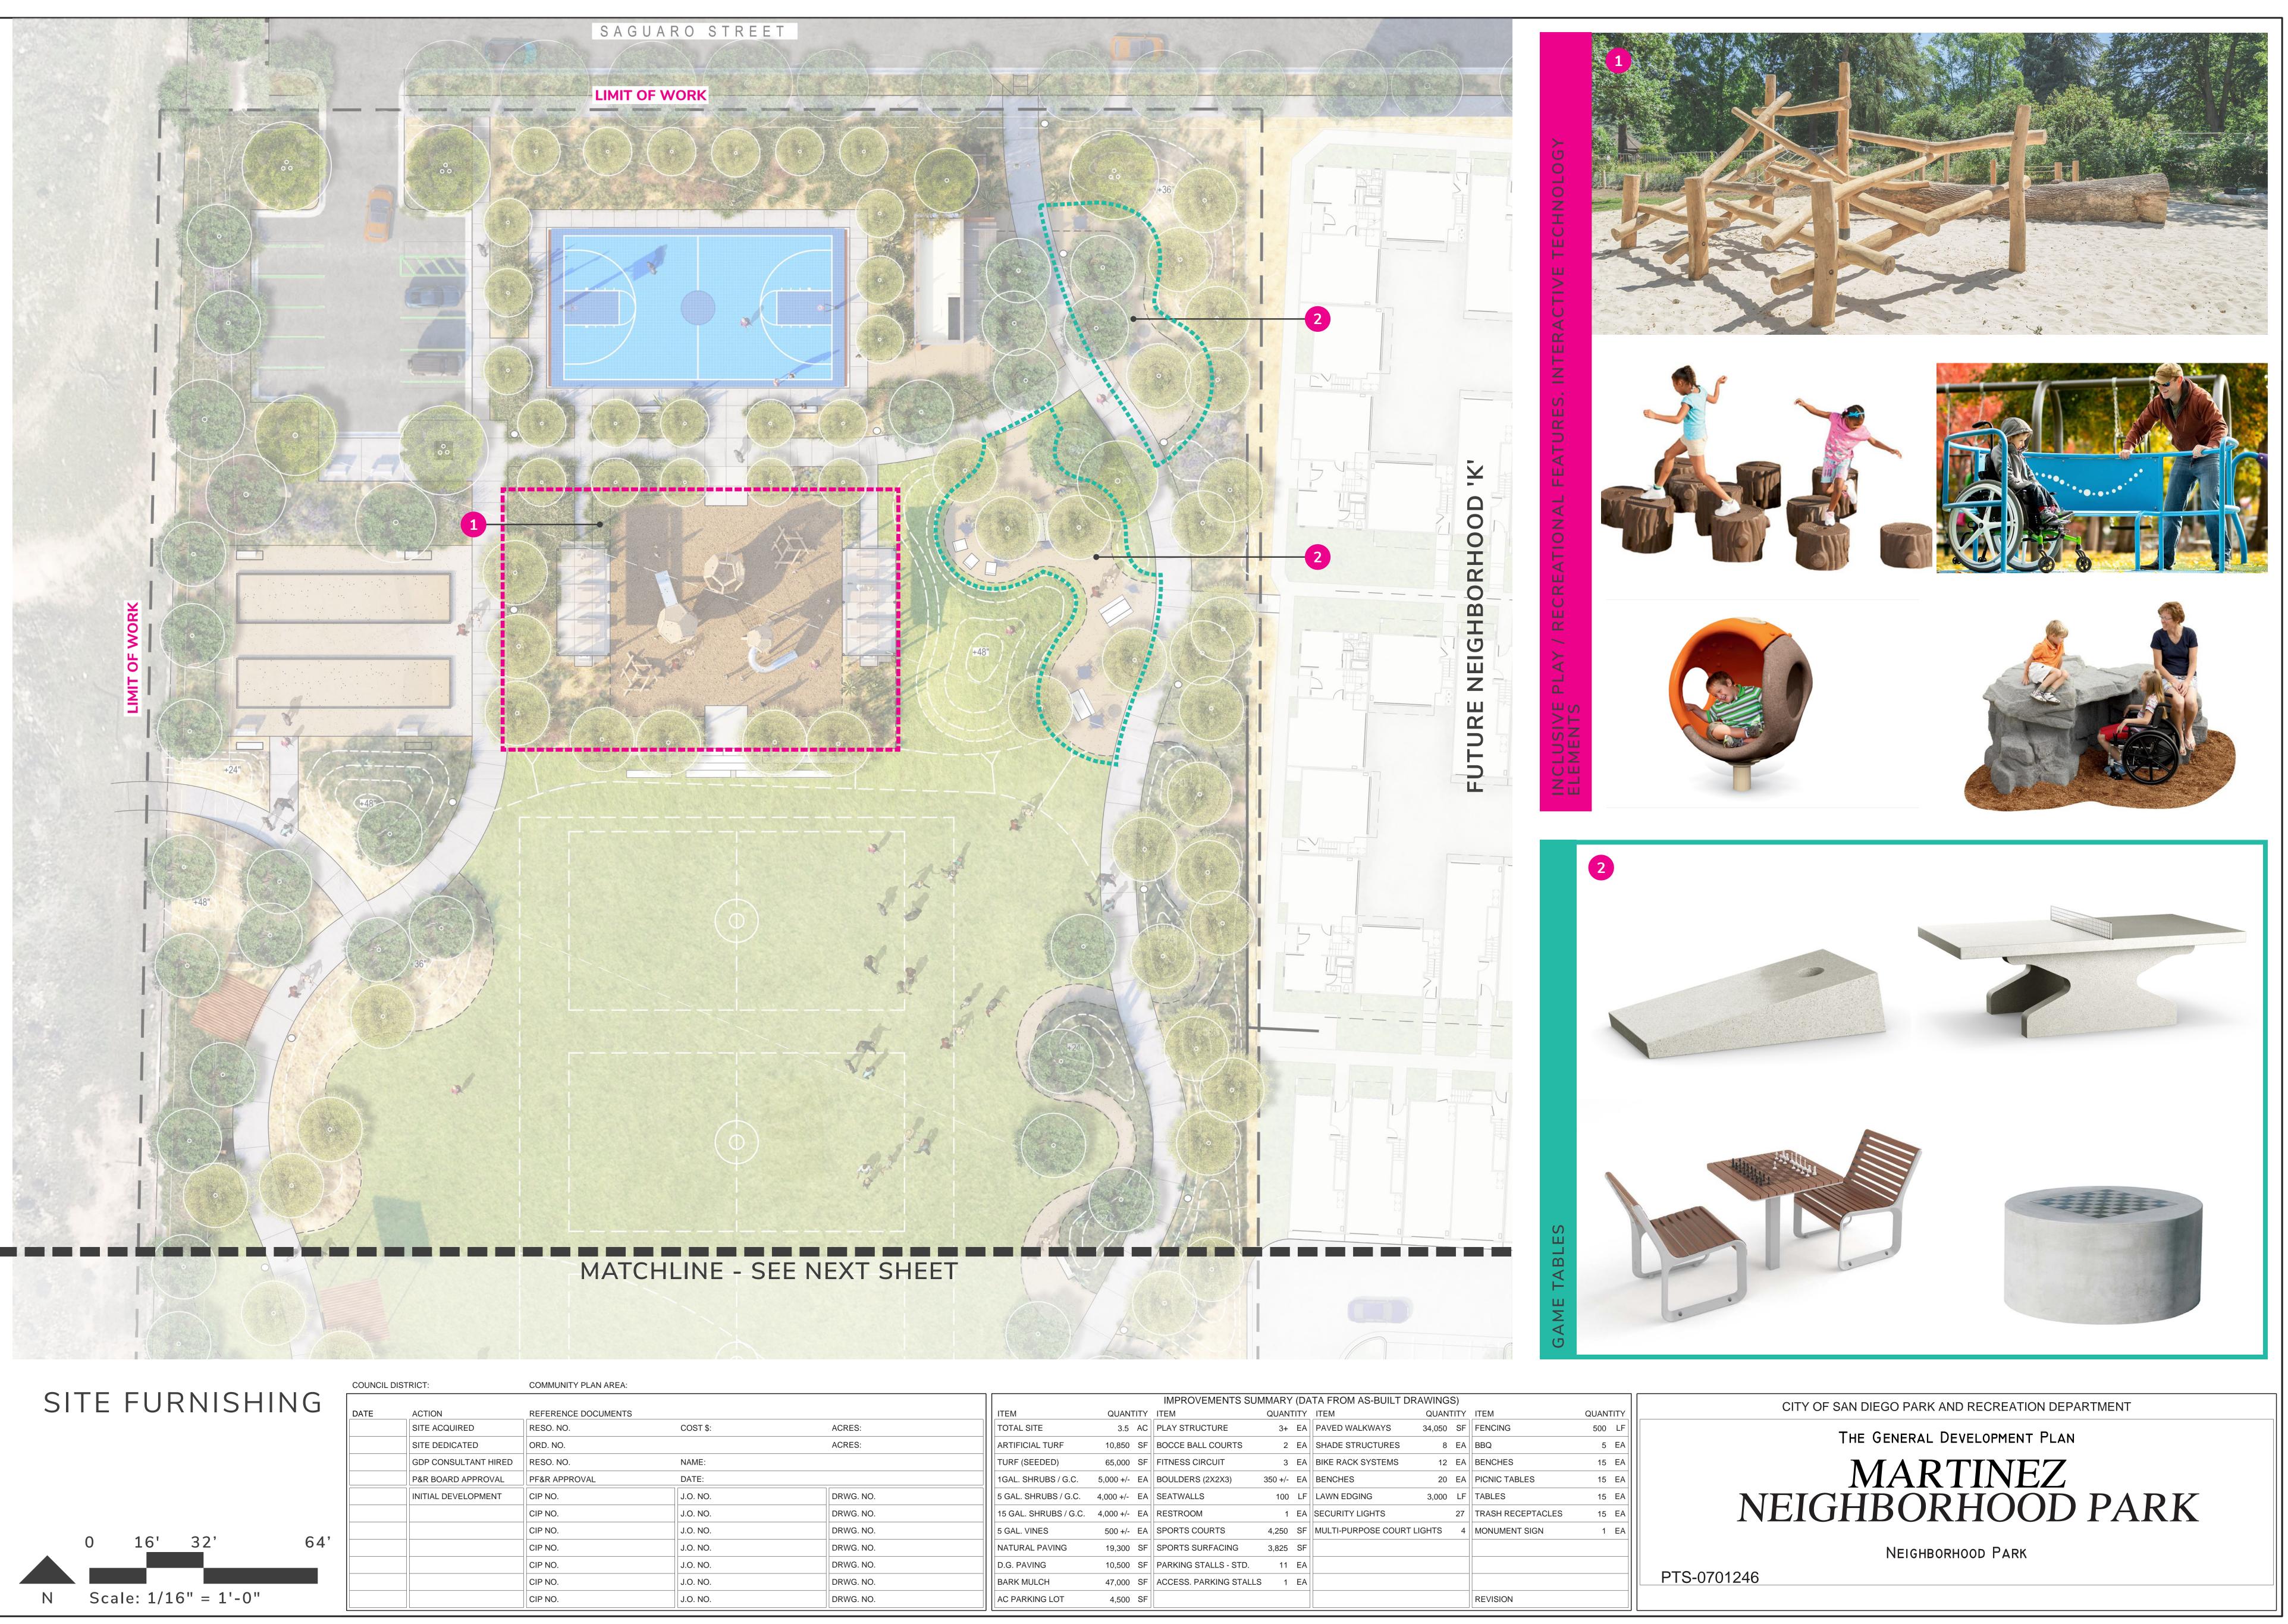

# LEGEND:

| 1  | Park Entry Signage                                                                                                                                                  |
|----|---------------------------------------------------------------------------------------------------------------------------------------------------------------------|
| 2  | Visitor Parking (10 Standard, 1 ADA)                                                                                                                                |
| 3  | Sports Court with Multi-Purpose Court Lig                                                                                                                           |
| 4  | Shade Shelters (8)                                                                                                                                                  |
| 5  | Game Tables - ADA Accessible                                                                                                                                        |
| 6  | Bocce Ball Courts (2)                                                                                                                                               |
| 7  | Children's Playground. 2-5 year-old play st<br>and 5-12 year-old play structures. ADA acc<br>fully inclusive play/ recreational features Int<br>Technology Elements |
| 8  | Public Restroom                                                                                                                                                     |
| 9  | Multi-Purpose Turf Area                                                                                                                                             |
| 10 | Performance/ Event Space with Seating, Li-<br>Power, Data, and Sound Connection                                                                                     |
| 11 | Picnic Tables - ADA Accessible                                                                                                                                      |
| 12 | Dog Park Entry Plaza                                                                                                                                                |
| 13 | Dog Park with ADA Inner Circulation Path                                                                                                                            |
| 14 | Dog Park Enclosure                                                                                                                                                  |
| 15 | Interpretive/ Educational/ Cultural Element/<br>Garden with Walking Paths                                                                                           |
| 16 | Fitness Station, ADA Accessible. 3 Pieces E<br>Station.                                                                                                             |
| 17 | Public Art/ Placemaking Opportunities.                                                                                                                              |
| 18 | Community Trail Connection                                                                                                                                          |
| 19 | Future Trail and Park Connection                                                                                                                                    |
| 20 | Pedestrian Residential Connection                                                                                                                                   |
| 21 | Existing Bluff/ Canyon                                                                                                                                              |
| 22 | 10' Wide Accessible Walking Loop                                                                                                                                    |
| 23 | Inclusive Play/ Recreational Features                                                                                                                               |
| 24 | Park-Wide Security Lighting                                                                                                                                         |
| 25 | "The Porch" with Shade Covering and ADA<br>Space into Tot Lot.                                                                                                      |
| 26 | Designated Quiet Zone. Low Fencing and<br>Surrounding Shrubs with Group Seating An<br>Create a Sense of Safety and Enclosure.                                       |

# LEGEND:

| 1  | Park Entry Signage                                                                                                                                                |
|----|-------------------------------------------------------------------------------------------------------------------------------------------------------------------|
| 2  | Visitor Parking (11 Standard, 1 ADA)                                                                                                                              |
| 3  | Sports Court with Multi-Purpose Court Lig                                                                                                                         |
| 4  | Shade Shelters (8)                                                                                                                                                |
| 5  | Game Tables - ADA Accessible                                                                                                                                      |
| 6  | Bocce Ball Courts (2)                                                                                                                                             |
| 7  | Children's Playground. 3-5 year-old play st<br>and 5-12 year-old play structures. ADA ac<br>fully inclusive play/ recreational features In<br>Technology Elements |
| 8  | Public Restroom                                                                                                                                                   |
| 9  | Ball Fields, Multi-Purpose Turf Area                                                                                                                              |
| 10 | Performance/ Event Space with Seating, Li<br>Power, Data, and Sound Connection                                                                                    |
| 11 | Picnic Tables - ADA Accessible                                                                                                                                    |
| 12 | Dog Park Entry Plaza                                                                                                                                              |
| 13 | Dog Park with ADA Inner Circulation Path                                                                                                                          |
| 14 | Dog Park Enclosure                                                                                                                                                |
| 15 | Interpretive/ Educational/ Cultural Element,<br>Garden with Walking Paths                                                                                         |
| 16 | Fitness Station, ADA Accessible. 3 Pieces Station.                                                                                                                |
| 17 | Public Art/ Placemaking Opportunities.                                                                                                                            |
| 18 | Community Trail Connection                                                                                                                                        |
| 19 | Future Trail and Park Connection                                                                                                                                  |
| 20 | Pedestrian Residential Connection                                                                                                                                 |
| 21 | Existing Bluff/ Canyon                                                                                                                                            |
| 22 | 10' Wide Accessible Walking Loop                                                                                                                                  |
| 23 | Inclusive Play/ Recreational Features                                                                                                                             |
| 24 | Park-Wide Security Lighting                                                                                                                                       |
| 25 | "The Porch" with Shade Covering and ADA<br>Space into Tot Lot.                                                                                                    |
| 26 | Designated Quiet Zone. Low Fencing and<br>Surrounding Shrubs with Group Seating A<br>Create a Sense of Safety and Enclosure.                                      |