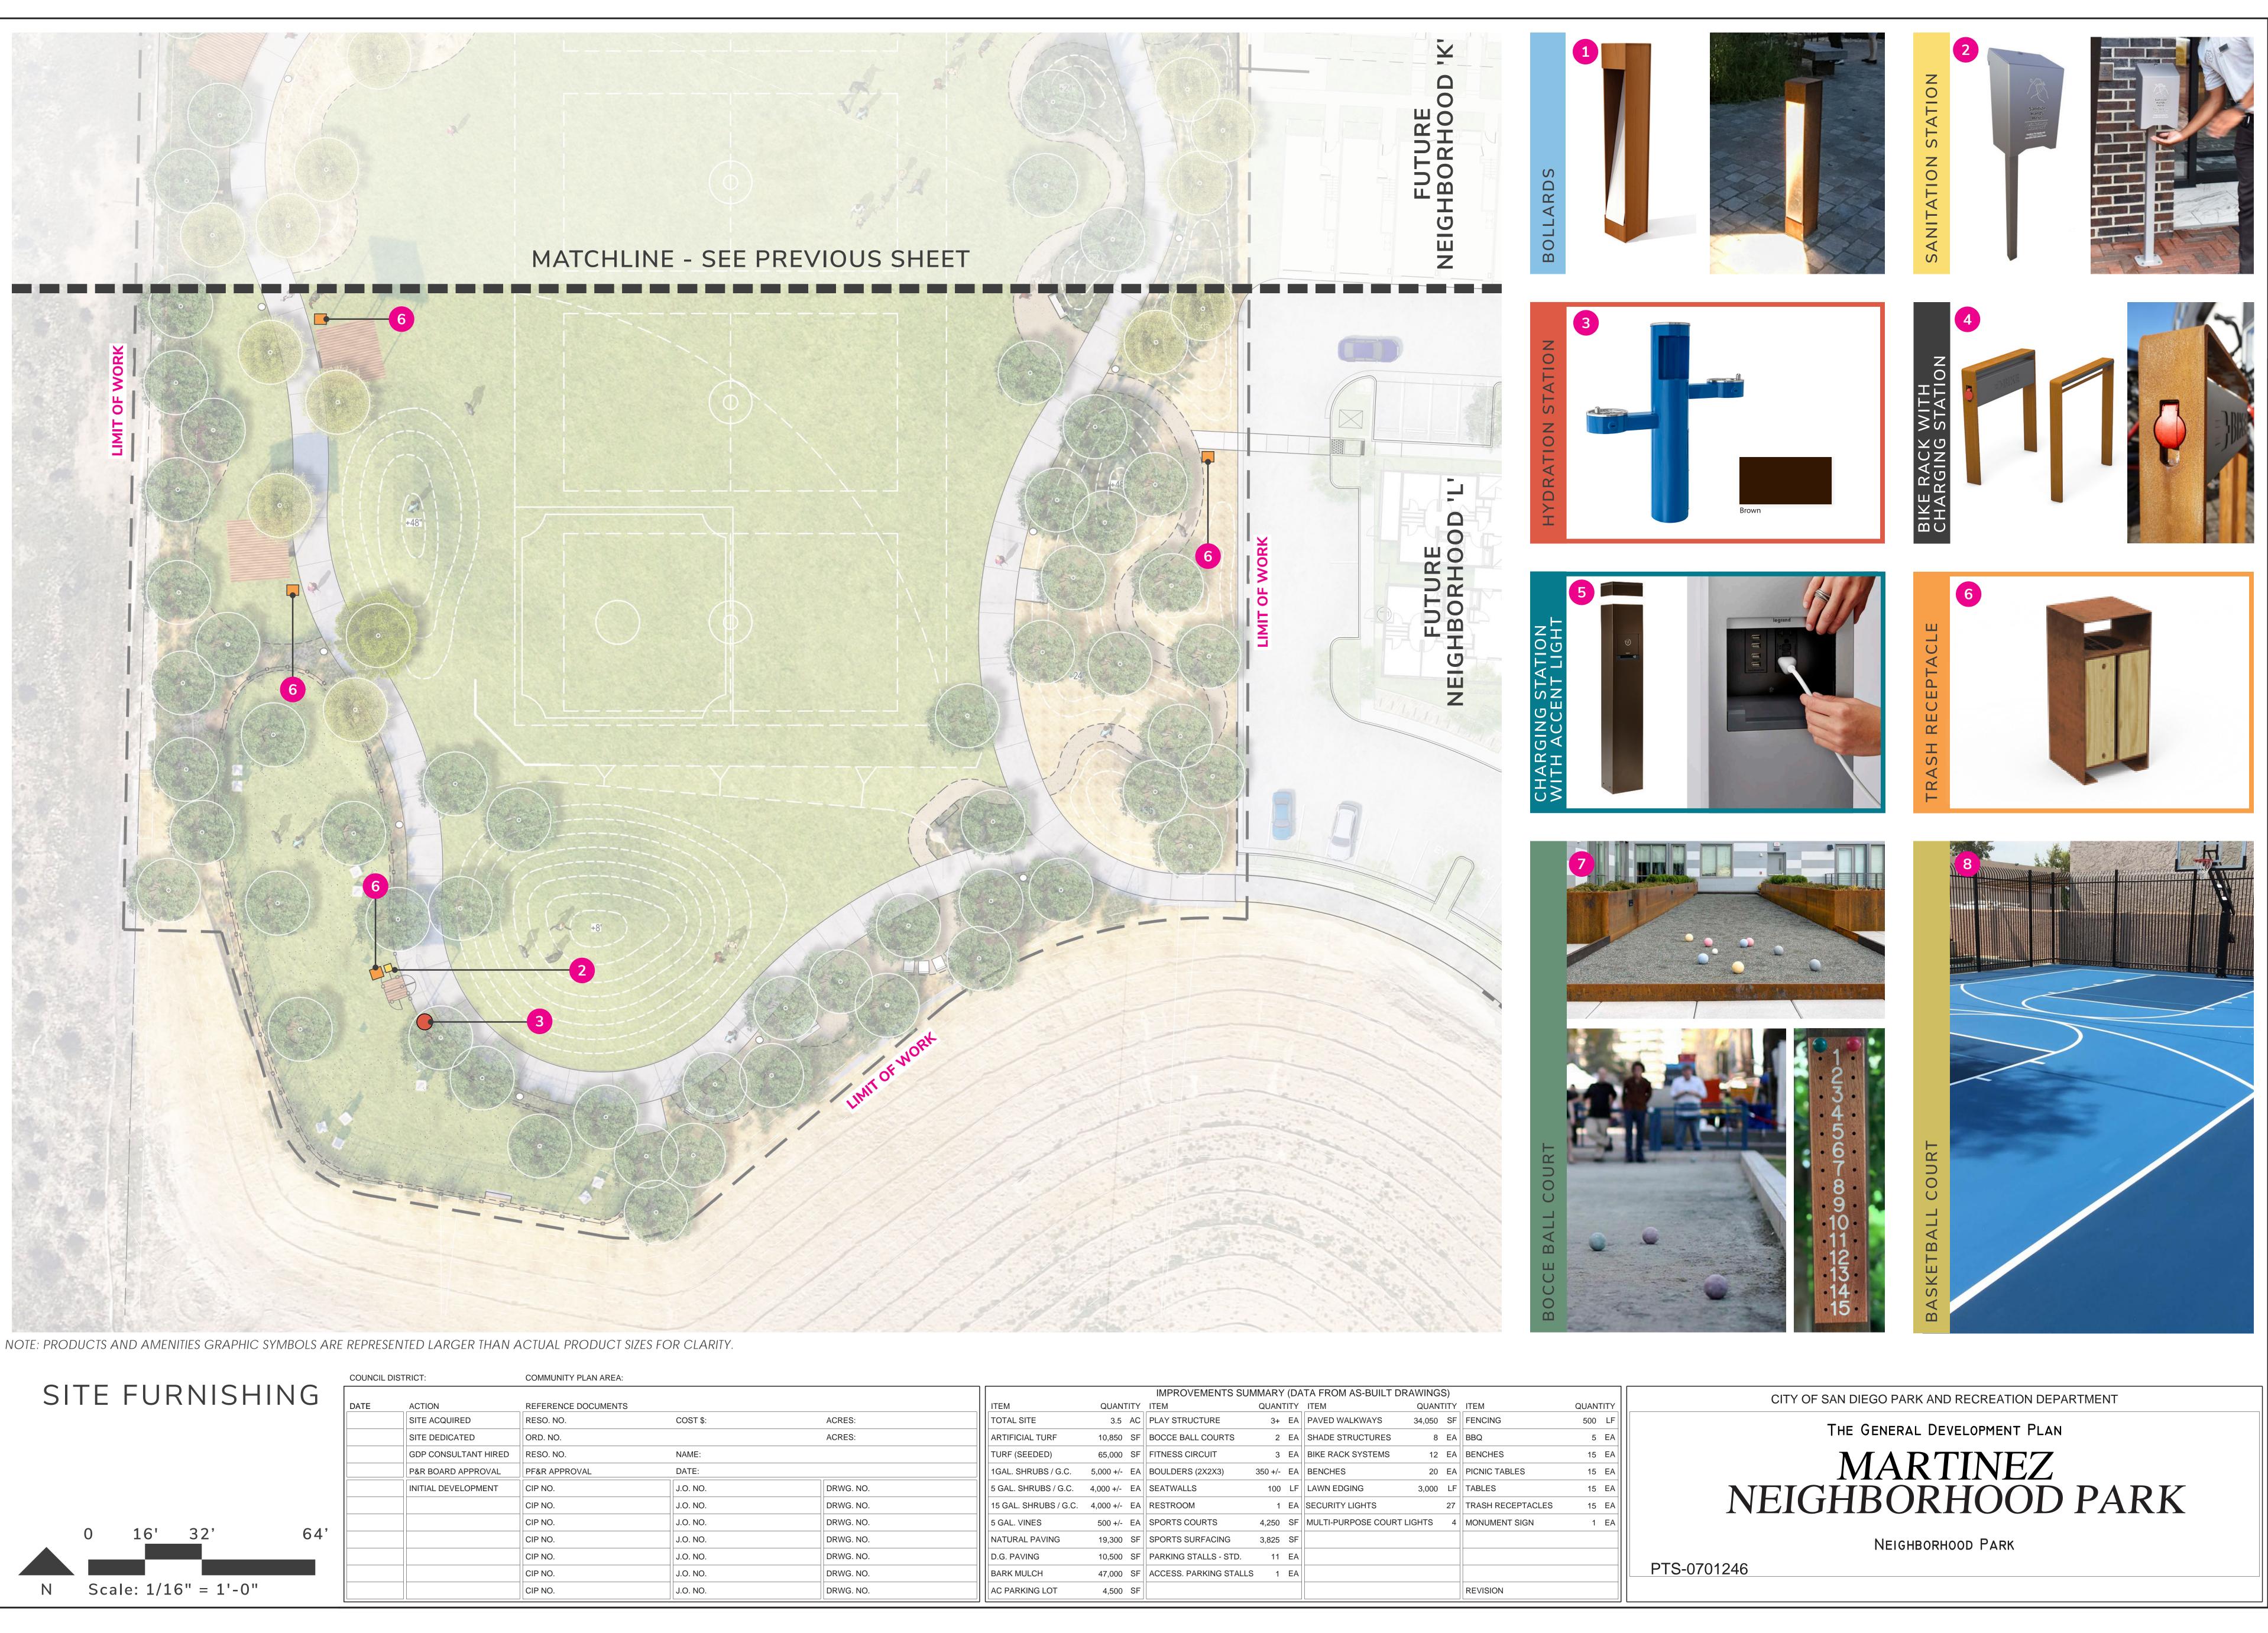

| J.O. NO. | DRWG. NO. |     | 5 GAL. VINES          | 500 +/-    | EA  | SPORTS COURTS          | 4,250   | SF   | MULTI-PURPO   |
| J.O. NO. | DRWG. NO. |     | NATURAL PAVING        | 19,300     | SF  | SPORTS SURFACING       | 3,825   | SF   |               |
| J.O. NO. | DRWG. NO. |     | D.G. PAVING           | 10,500     | SF  | PARKING STALLS - STD.  | 11      | EA   |               |
| J.O. NO. | DRWG. NO. |     | BARK MULCH            | 47,000     | SF  | ACCESS. PARKING STALLS | 1       | EA   |               |
| J.O. NO. | DRWG. NO. |     | AC PARKING LOT        | 4,500      | SF  |                        |         |      |               |
|          |           | 5 ( |                       |            |     |                        |         |      |               |









|           |           | IMPROVEMENTS SUMMARY (DA |           |     |                        |         |      |               |
|-----------|-----------|--------------------------|-----------|-----|------------------------|---------|------|---------------|
|           |           | ITEM                     | QUANT     | ITY | ITEM                   | QUAN    | TITY | ITEM          |
| COST \$:  | ACRES:    | TOTAL SITE               | 3.5       | AC  | PLAY STRUCTURE         | 3+      | EA   | PAVED WALKV   |
|           | ACRES:    | ARTIFICIAL TURF          | 10,850    | SF  | BOCCE BALL COURTS      | 2       | EA   | SHADE STRUC   |
| NAME:     |           | TURF (SEEDED)            | 65,000    | SF  | FITNESS CIRCUIT        | 3       | EA   | BIKE RACK SY  |
| <br>DATE: |