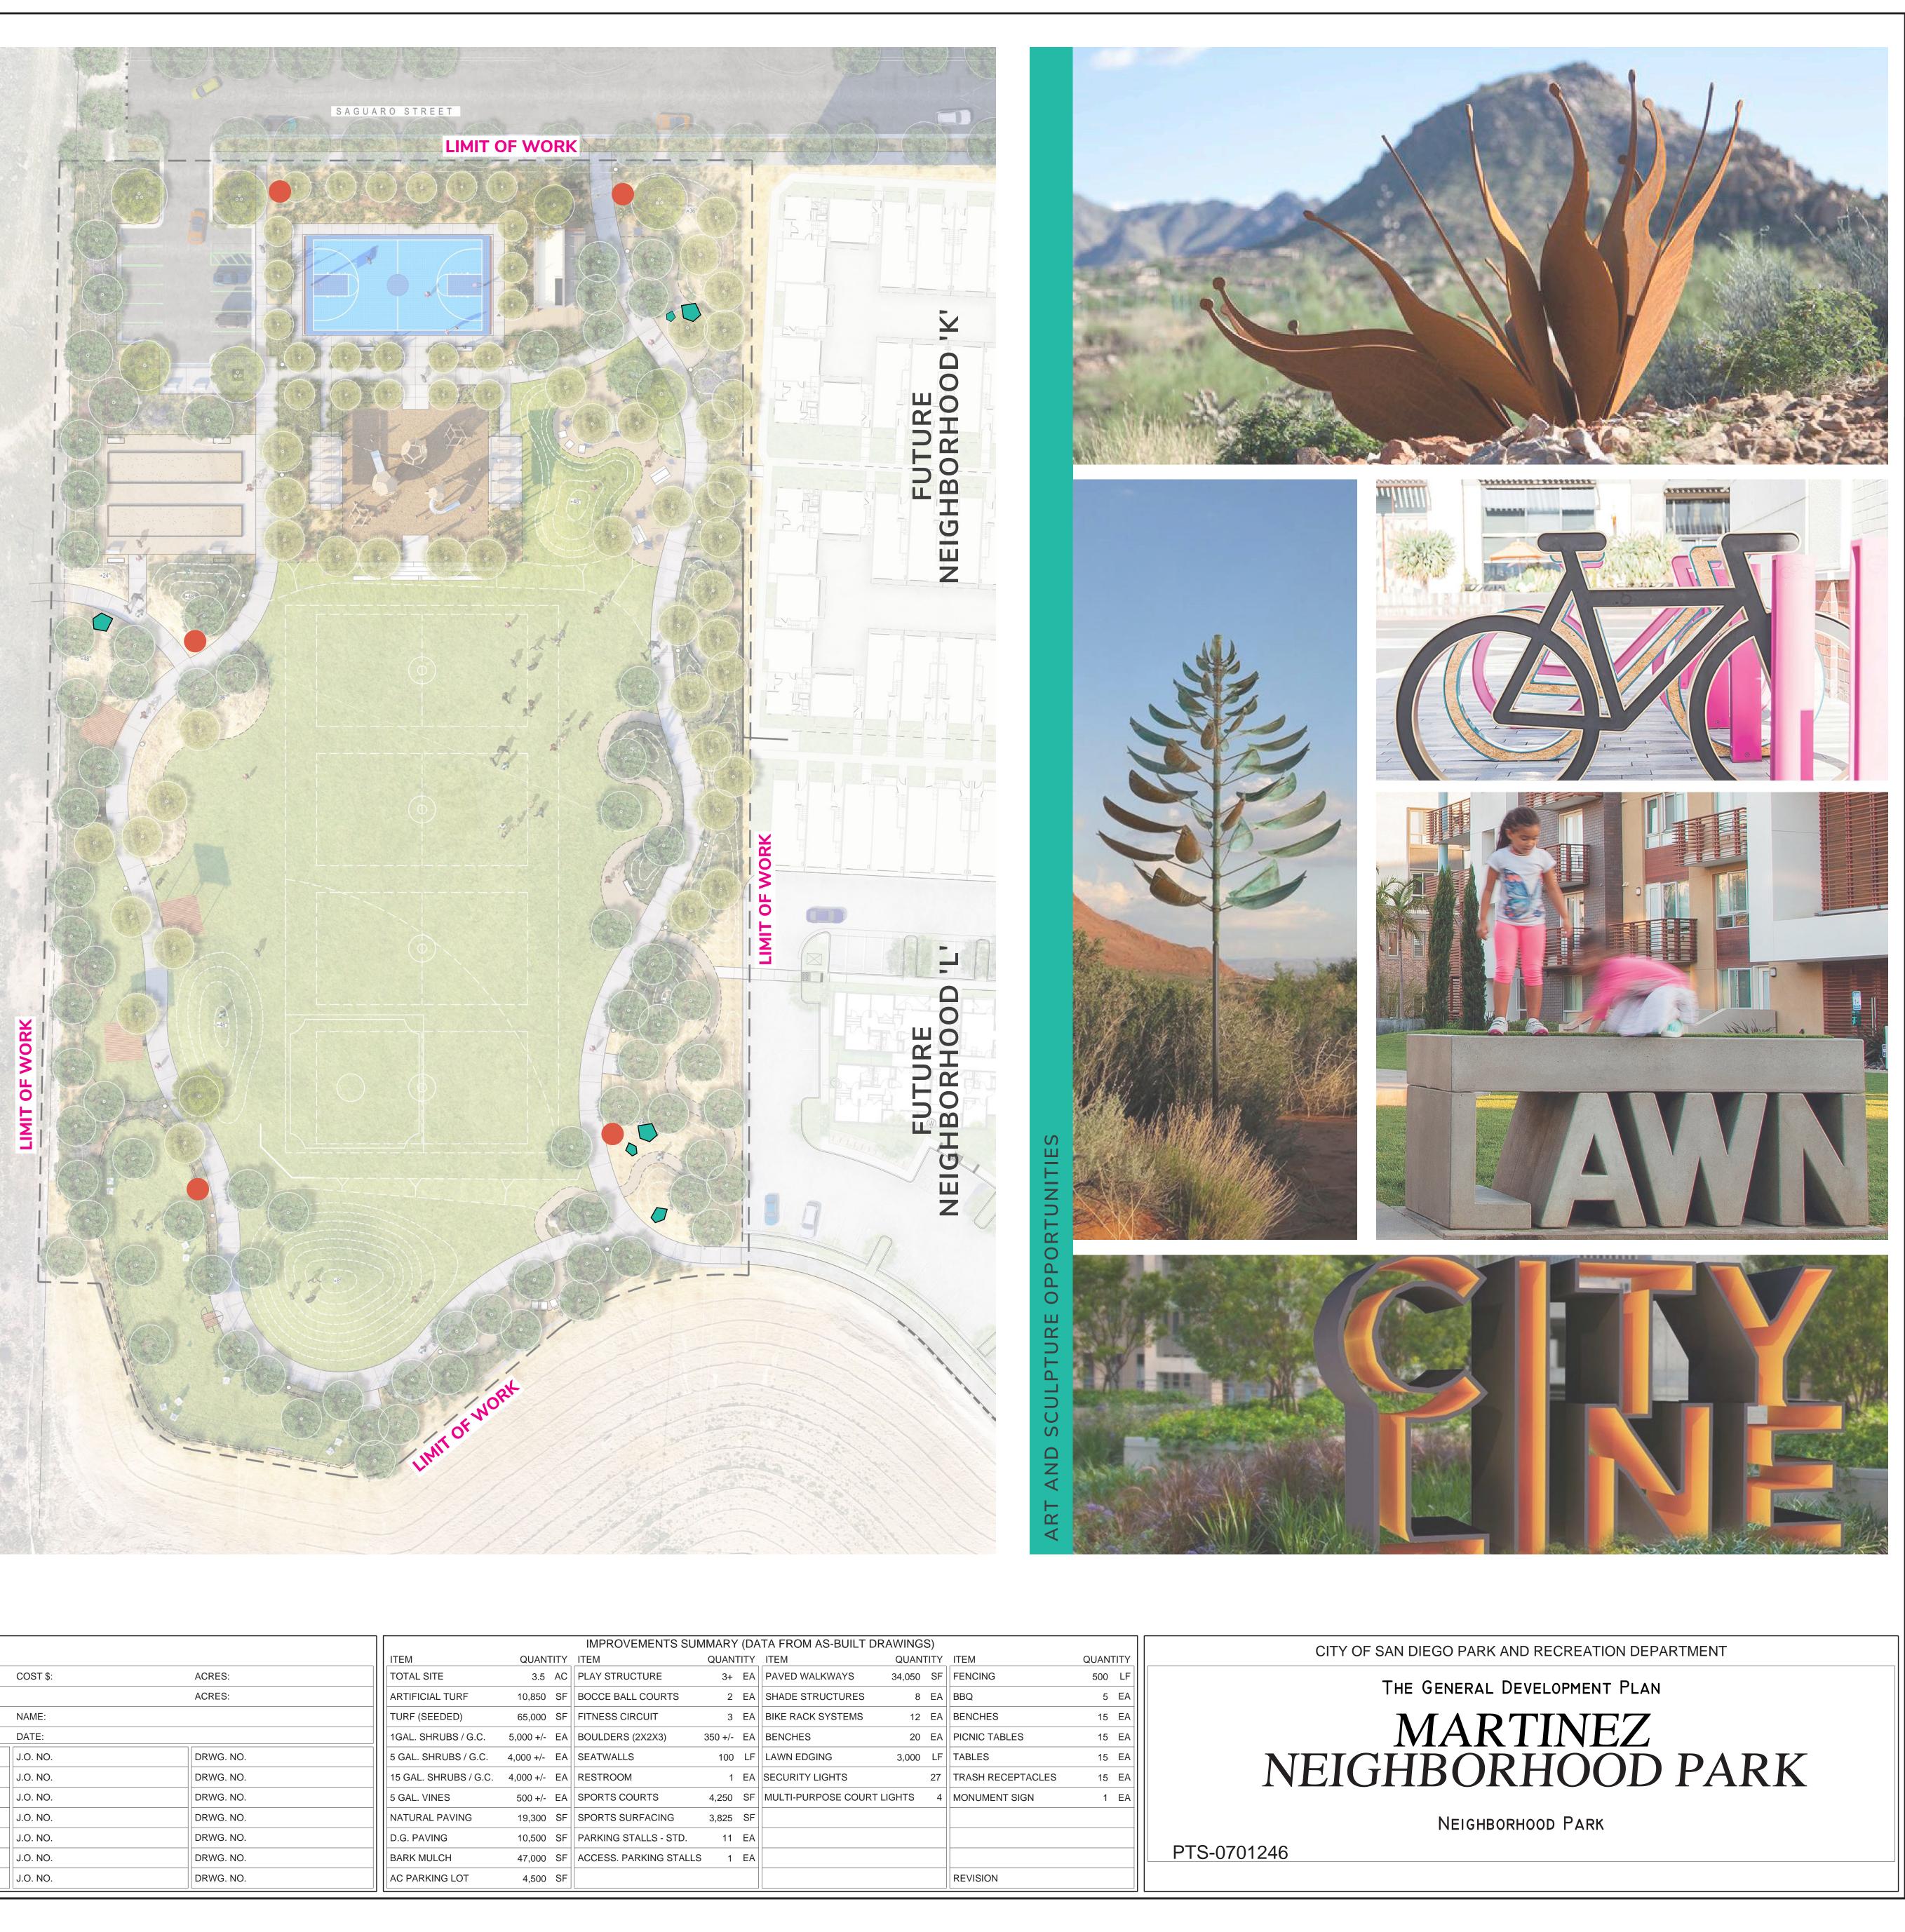

# LEGEND:

| 1  | Park Entry Signage                                                                                                                                                  |
|----|---------------------------------------------------------------------------------------------------------------------------------------------------------------------|
| 2  | Visitor Parking (10 Standard, 1 ADA)                                                                                                                                |
| 3  | Sports Court with Multi-Purpose Court Lig                                                                                                                           |
| 4  | Shade Shelters (8)                                                                                                                                                  |
| 5  | Game Tables - ADA Accessible                                                                                                                                        |
| 6  | Bocce Ball Courts (2)                                                                                                                                               |
| 7  | Children's Playground. 2-5 year-old play st<br>and 5-12 year-old play structures. ADA acc<br>fully inclusive play/ recreational features Int<br>Technology Elements |
| 8  | Public Restroom                                                                                                                                                     |
| 9  | Multi-Purpose Turf Area                                                                                                                                             |
| 10 | Performance/ Event Space with Seating, Li-<br>Power, Data, and Sound Connection                                                                                     |
| 11 | Picnic Tables - ADA Accessible                                                                                                                                      |
| 12 | Dog Park Entry Plaza                                                                                                                                                |
| 13 | Dog Park with ADA Inner Circulation Path                                                                                                                            |
| 14 | Dog Park Enclosure                                                                                                                                                  |
| 15 | Interpretive/ Educational/ Cultural Element/<br>Garden with Walking Paths                                                                                           |
| 16 | Fitness Station, ADA Accessible. 3 Pieces E<br>Station.                                                                                                             |
| 17 | Public Art/ Placemaking Opportunities.                                                                                                                              |
| 18 | Community Trail Connection                                                                                                                                          |
| 19 | Future Trail and Park Connection                                                                                                                                    |
| 20 | Pedestrian Residential Connection                                                                                                                                   |
| 21 | Existing Bluff/ Canyon                                                                                                                                              |
| 22 | 10' Wide Accessible Walking Loop                                                                                                                                    |
| 23 | Inclusive Play/ Recreational Features                                                                                                                               |
| 24 | Park-Wide Security Lighting                                                                                                                                         |
| 25 | "The Porch" with Shade Covering and ADA<br>Space into Tot Lot.                                                                                                      |
| 26 | Designated Quiet Zone. Low Fencing and<br>Surrounding Shrubs with Group Seating An<br>Create a Sense of Safety and Enclosure.                                       |

**27** Wayfinding Signage System

CITY OF SAN DIEGO PARK AND RECREATION DEPARTMENT

THE GENERAL DEVELOPMENT PLAN MARTINEZ NEIGHBORHOOD PARK

Neighborhood Park

|          |           |                       |              | IMPROVEMENTS SUN       | /MARY   | ' (DA | TA FROM AS    |
|----------|-----------|-----------------------|--------------|------------------------|---------|-------|---------------|
|          |           | ITEM                  | QUANTITY     | ITEM                   | QUAN    | TITY  | ITEM          |
| COST \$: | ACRES:    | TOTAL SITE            | 3.5 AC       | PLAY STRUCTURE         | 3+      | EA    | PAVED WALKW   |
|          | ACRES:    | ARTIFICIAL TURF       | 10,850 SF    | BOCCE BALL COURTS      | 2       | EA    | SHADE STRUC   |
| NAME:    |           | TURF (SEEDED)         | 65,000 SF    | FITNESS CIRCUIT        | 3       | EA    | BIKE RACK SYS |
| DATE:    |           | 1GAL. SHRUBS / G.C.   | 5,000 +/- EA | BOULDERS (2X2X3)       | 350 +/- | EA    | BENCHES       |
| J.O. NO. | DRWG. NO. | 5 GAL. SHRUBS / G.C.  | 4,000 +/- EA | SEATWALLS              | 100     | LF    | LAWN EDGING   |
| J.O. NO. | DRWG. NO. | 15 GAL. SHRUBS / G.C. | 4,000 +/- EA | RESTROOM               | 1       | ΕA    | SECURITY LIGH |
| J.O. NO. | DRWG. NO. | 5 GAL. VINES          | 500 +/- EA   | SPORTS COURTS          | 4,250   | SF    | MULTI-PURPOS  |
| J.O. NO. | DRWG. NO. | NATURAL PAVING        | 19,300 SF    | SPORTS SURFACING       | 3,825   | SF    |               |
| J.O. NO. | DRWG. NO. | D.G. PAVING           | 10,500 SF    | PARKING STALLS - STD.  | 11      | EA    |               |
| J.O. NO. | DRWG. NO. | BARK MULCH            | 47,000 SF    | ACCESS. PARKING STALLS | 1       | EA    |               |
| J.O. NO. | DRWG. NO. | AC PARKING LOT        | 4,500 SF     |                        |         |       |               |
|          |           |                       |              |                        |         |       |               |

# LEGEND:

| 1  | Park Entry Signage                                                                                                                                                |
|----|-------------------------------------------------------------------------------------------------------------------------------------------------------------------|
| 2  | Visitor Parking (11 Standard, 1 ADA)                                                                                                                              |
| 3  | Sports Court with Multi-Purpose Court Lig                                                                                                                         |
| 4  | Shade Shelters (8)                                                                                                                                                |
| 5  | Game Tables - ADA Accessible                                                                                                                                      |
| 6  | Bocce Ball Courts (2)                                                                                                                                             |
| 7  | Children's Playground. 3-5 year-old play st<br>and 5-12 year-old play structures. ADA ac<br>fully inclusive play/ recreational features In<br>Technology Elements |
| 8  | Public Restroom                                                                                                                                                   |
| 9  | Ball Fields, Multi-Purpose Turf Area                                                                                                                              |
| 10 | Performance/ Event Space with Seating, Li<br>Power, Data, and Sound Connection                                                                                    |
| 11 | Picnic Tables - ADA Accessible                                                                                                                                    |
| 12 | Dog Park Entry Plaza                                                                                                                                              |
| 13 | Dog Park with ADA Inner Circulation Path                                                                                                                          |
| 14 | Dog Park Enclosure                                                                                                                                                |
| 15 | Interpretive/ Educational/ Cultural Element,<br>Garden with Walking Paths                                                                                         |
| 16 | Fitness Station, ADA Accessible. 3 Pieces Station.                                                                                                                |
| 17 | Public Art/ Placemaking Opportunities.                                                                                                                            |
| 18 | Community Trail Connection                                                                                                                                        |
| 19 | Future Trail and Park Connection                                                                                                                                  |
| 20 | Pedestrian Residential Connection                                                                                                                                 |
| 21 | Existing Bluff/ Canyon                                                                                                                                            |
| 22 | 10' Wide Accessible Walking Loop                                                                                                                                  |
| 23 | Inclusive Play/ Recreational Features                                                                                                                             |
| 24 | Park-Wide Security Lighting                                                                                                                                       |
| 25 | "The Porch" with Shade Covering and ADA<br>Space into Tot Lot.                                                                                                    |
| 26 | Designated Quiet Zone. Low Fencing and<br>Surrounding Shrubs with Group Seating A<br>Create a Sense of Safety and Enclosure.                                      |

**27** Wayfinding Signage System

CITY OF SAN DIEGO PARK AND RECREATION DEPARTMENT

Neighborhood Park

| -BUILT DRAWINGS) |        |      |                   |       |      |  |  |  |  |  |  |
|------------------|--------|------|-------------------|-------|------|--|--|--|--|--|--|
|                  | QUAN   | ΓΙΤΥ | ITEM              | QUANT | TITY |  |  |  |  |  |  |
| WAYS             | 34,050 | SF   | FENCING           | 500   | LF   |  |  |  |  |  |  |
| CTURES           | 8      | EA   | BBQ               | 5     | EA   |  |  |  |  |  |  |
| /STEMS           | 12     | EA   | BENCHES           | 15    | EA   |  |  |  |  |  |  |
|                  | 20     | EA   | PICNIC TABLES     | 15    | EA   |  |  |  |  |  |  |
| 3                | 3,000  | LF   | TABLES            | 15    | EA   |  |  |  |  |  |  |
| HTS              |        | 27   | TRASH RECEPTACLES | 15    | EA   |  |  |  |  |  |  |
| SE COURT         | LIGHTS | 4    | MONUMENT SIGN     | 1     | EA   |  |  |  |  |  |  |
|                  |        |      |                   |       |      |  |  |  |  |  |  |
|                  |        |      |                   |       |      |  |  |  |  |  |  |
|                  |        |      |                   |       |      |  |  |  |  |  |  |
|                  |        |      | REVISION          |       |      |  |  |  |  |  |  |