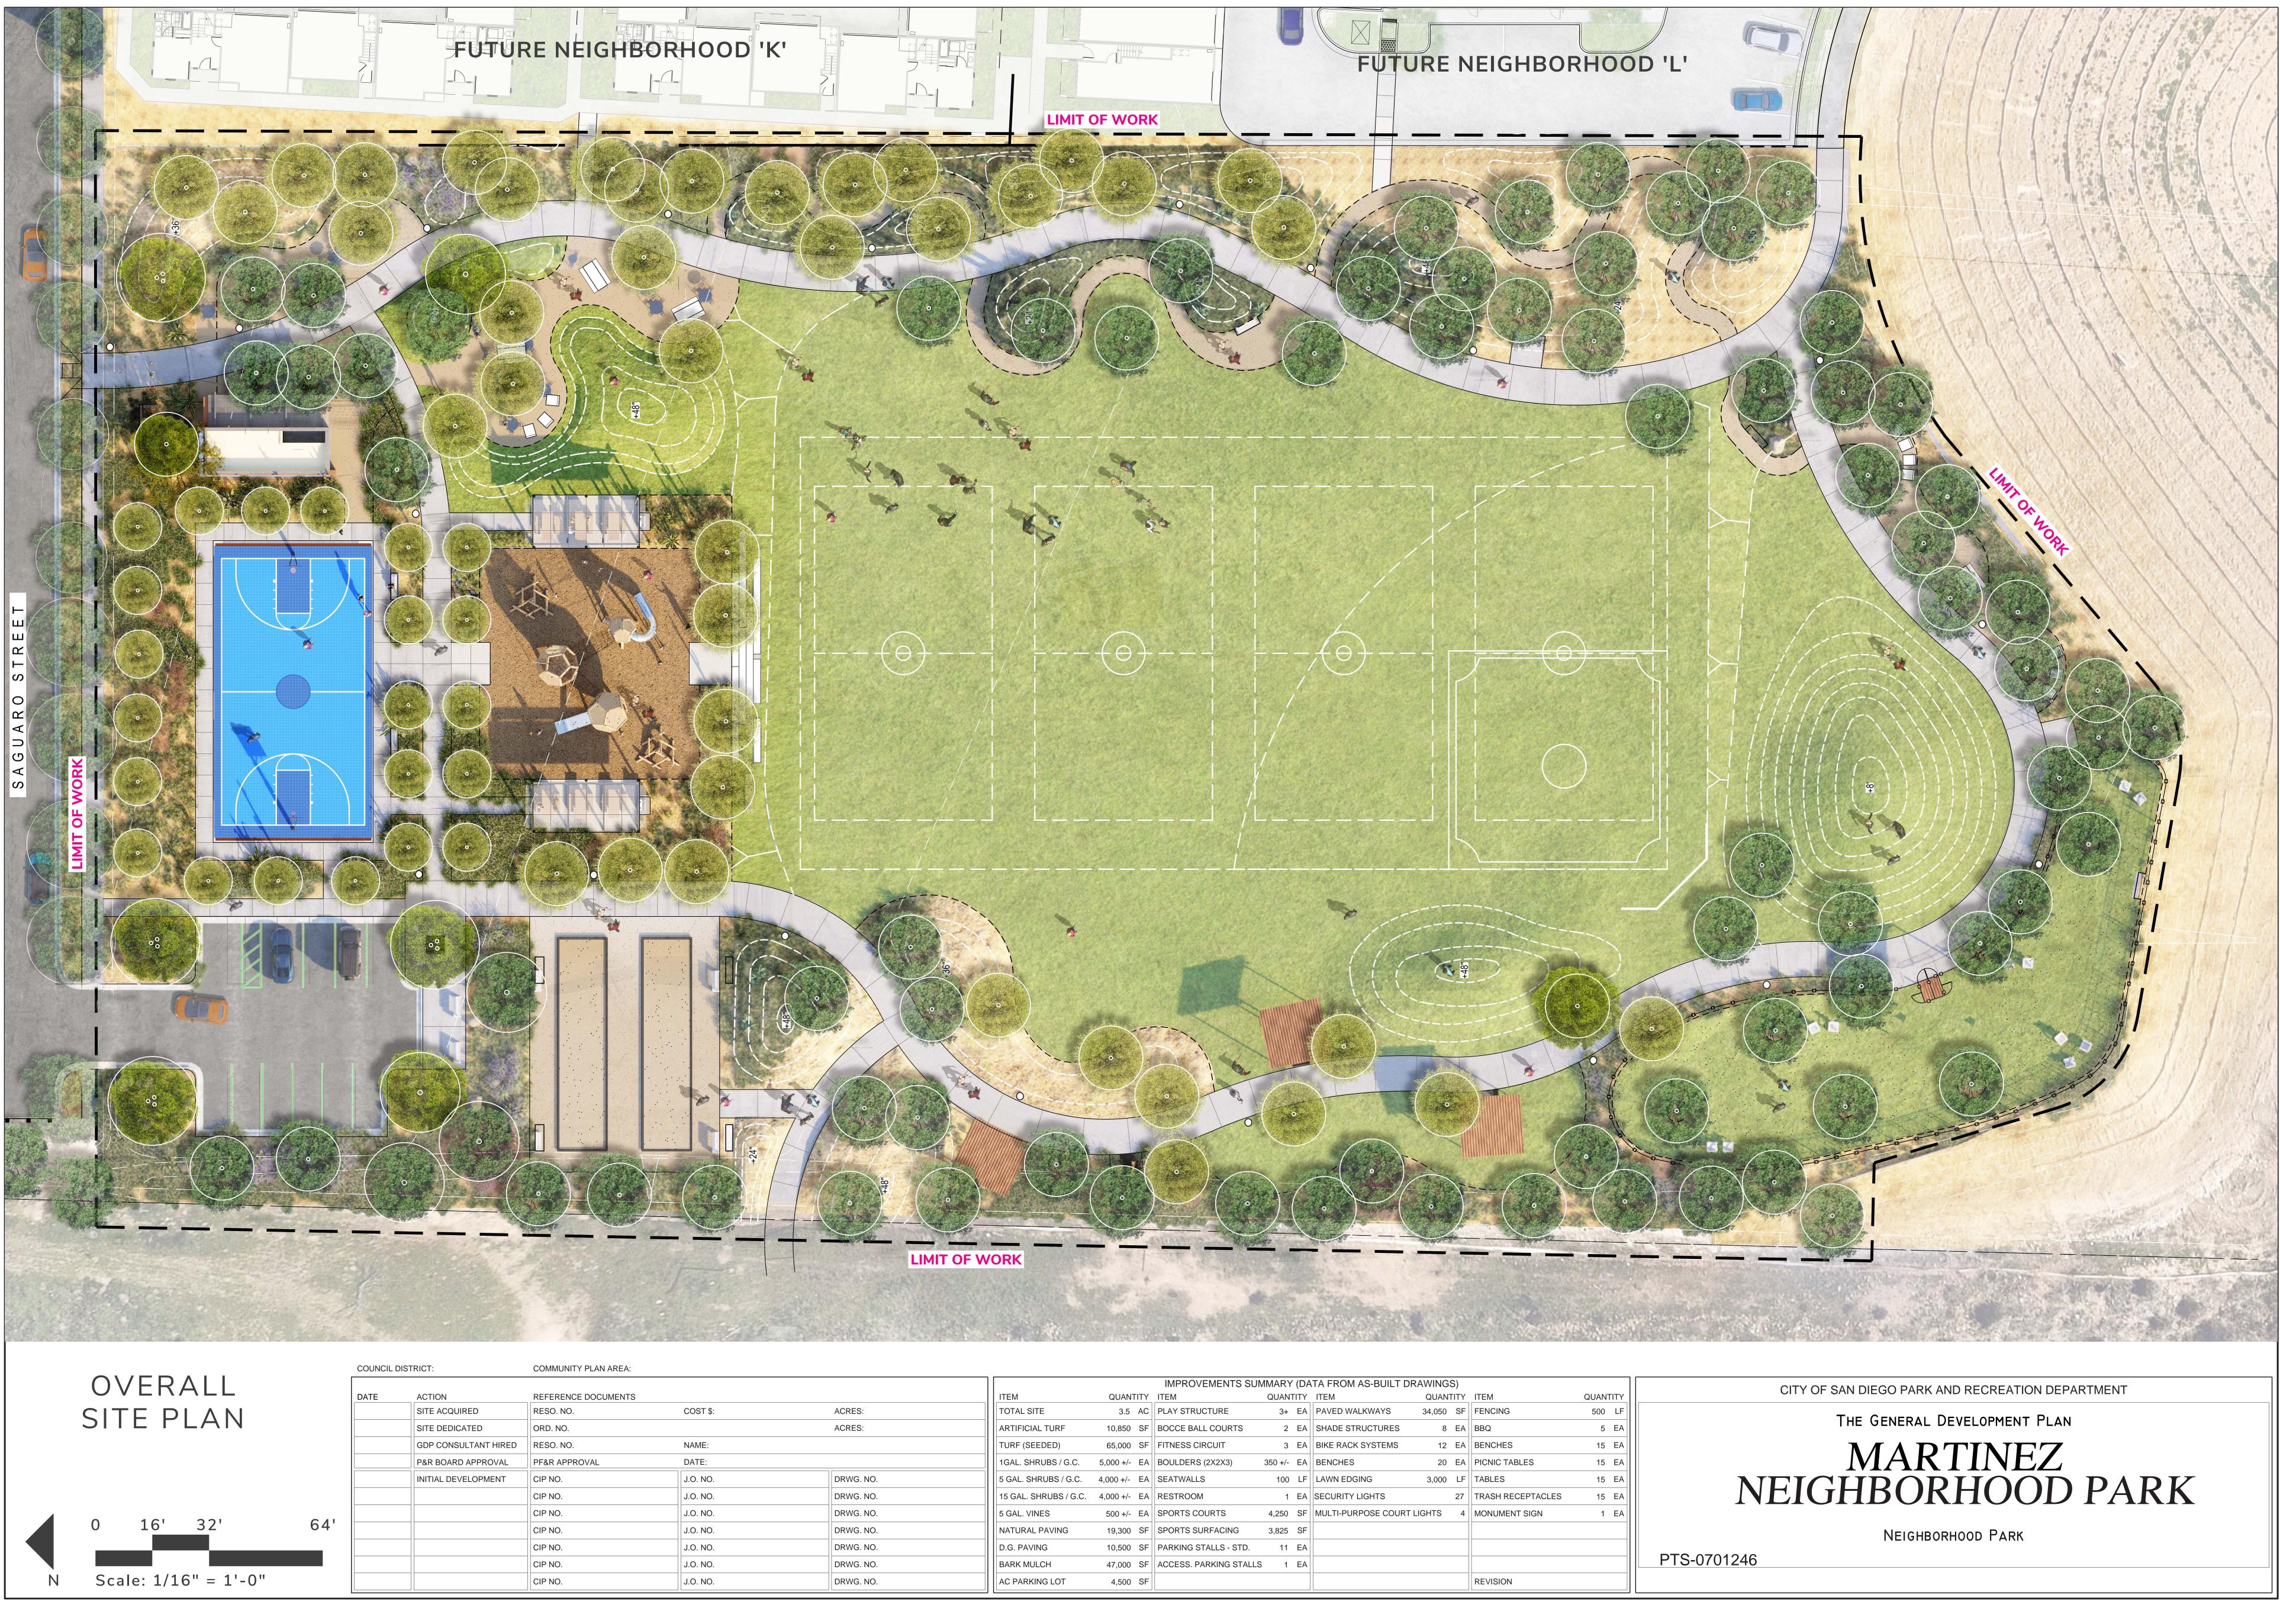

#### COUNCIL DISTRICT:

|      |                      |                     |          |           |                       |              | IMPROVEMENTS SUI       | MMARY (D   | ATA FROM AS-I |
|------|----------------------|---------------------|----------|-----------|-----------------------|--------------|------------------------|------------|---------------|
| DATE | ACTION               | REFERENCE DOCUMENTS |          |           |                       | QUANTITY     | ITEM                   | QUANTITY   | / ITEM        |
|      | SITE ACQUIRED        | RESO. NO.           | COST \$: | ACRES:    | TOTAL SITE            | 3.5 AC       | PLAY STRUCTURE         | 3+ EA      | PAVED WALKW   |
|      | SITE DEDICATED       | ORD. NO.            |          | ACRES:    | ARTIFICIAL TURF       | 10,850 SF    | BOCCE BALL COURTS      | 2 EA       | SHADE STRUCT  |
|      | GDP CONSULTANT HIRED | RESO. NO.           | NAME:    |           | TURF (SEEDED)         | 65,000 SF    | FITNESS CIRCUIT        | 3 EA       | BIKE RACK SYS |
|      | P&R BOARD APPROVAL   | PF&R APPROVAL       | DATE:    |           | 1GAL. SHRUBS / G.C.   | 5,000 +/- EA | BOULDERS (2X2X3)       | 350 +/- EA | BENCHES       |
|      | INITIAL DEVELOPMENT  | CIP NO.             | J.O. NO. | DRWG. NO. | 5 GAL. SHRUBS / G.C.  | 4,000 +/- EA | SEATWALLS              | 100 LF     | LAWN EDGING   |
|      |                      | CIP NO.             | J.O. NO. | DRWG. NO. | 15 GAL. SHRUBS / G.C. | 4,000 +/- EA | RESTROOM               | 1 E/       | SECURITY LIGH |
|      |                      | CIP NO.             | J.O. NO. | DRWG. NO. | 5 GAL. VINES          | 500 +/- EA   | SPORTS COURTS          | 4,250 SF   | MULTI-PURPOS  |
|      |                      | CIP NO.             | J.O. NO. | DRWG. NO. | NATURAL PAVING        | 19,300 SF    | SPORTS SURFACING       | 3,825 SF   | -             |
|      |                      | CIP NO.             | J.O. NO. | DRWG. NO. | D.G. PAVING           | 10,500 SF    | PARKING STALLS - STD.  | 11 EA      |               |
|      |                      | CIP NO.             | J.O. NO. | DRWG. NO. | BARK MULCH            | 47,000 SF    | ACCESS. PARKING STALLS | 6 1 EA     |               |
|      |                      | CIP NO.             | J.O. NO. | DRWG. NO. | AC PARKING LOT        | 4,500 SF     |                        |            |               |

# MARTINEZ NEIGHBORHOOD PARK GENERAL DEVELOPMENT PLAN

THE GENERAL DEVELOPMENT PLAN MARTINEZ NEIGHBORHOOD PARK

Neighborhood Park

PTS-0701246

CITY OF SAN DIEGO PARK AND RECREATION DEPARTMENT

|   | 0   | 16'      | 32'        | 64' |
|---|-----|----------|------------|-----|
| N | Sca | ale: 1/1 | 6" = 1'-0" |     |