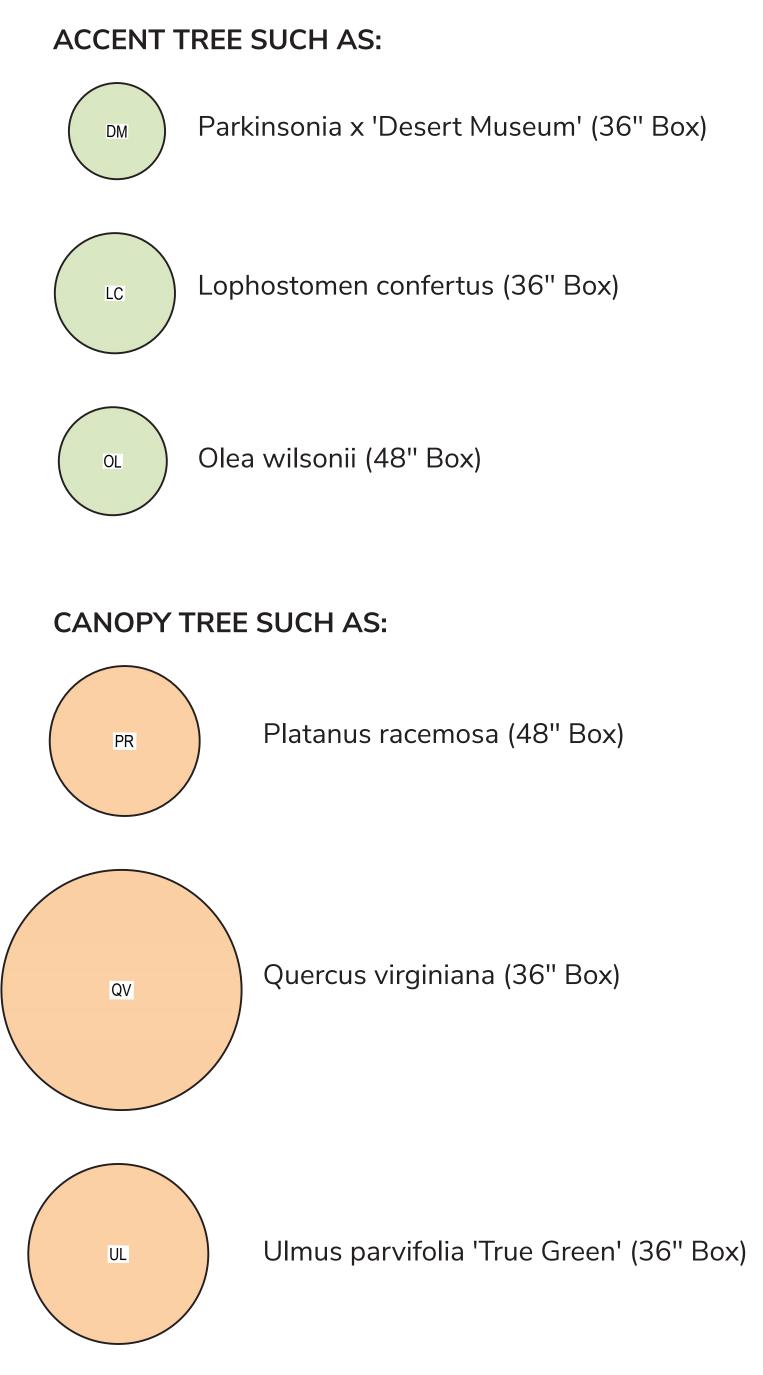

PLANS, ELEVATIONS AND GRAPHIC RENDERINGS PROVIDED BY ARCHITECTURAL CONSULTANT.

| COUNCIL DIS | TRICT:                                                                                                         | COMMUNITY PLAN AREA:                                                                                          |                                      |
|-------------|----------------------------------------------------------------------------------------------------------------|---------------------------------------------------------------------------------------------------------------|--------------------------------------|
|             | ACTION<br>SITE ACQUIRED<br>SITE DEDICATED<br>GDP CONSULTANT HIRED<br>P&R BOARD APPROVAL<br>INITIAL DEVELOPMENT | COMMUNITY PLAN AREA:<br>REFERENCE DOCUMENTS<br>RESO. NO.<br>ORD. NO.<br>RESO. NO.<br>PF&R APPROVAL<br>CIP NO. | )<br> <br> <br>                      |
|             |                                                                                                                | CIP NO.<br>CIP NO.<br>CIP NO.<br>CIP NO.<br>CIP NO.<br>CIP NO.                                                | J<br>J<br>J<br>J<br>J<br>J<br>J<br>J |
|             |                                                                                                                |                                                                                                               |                                      |