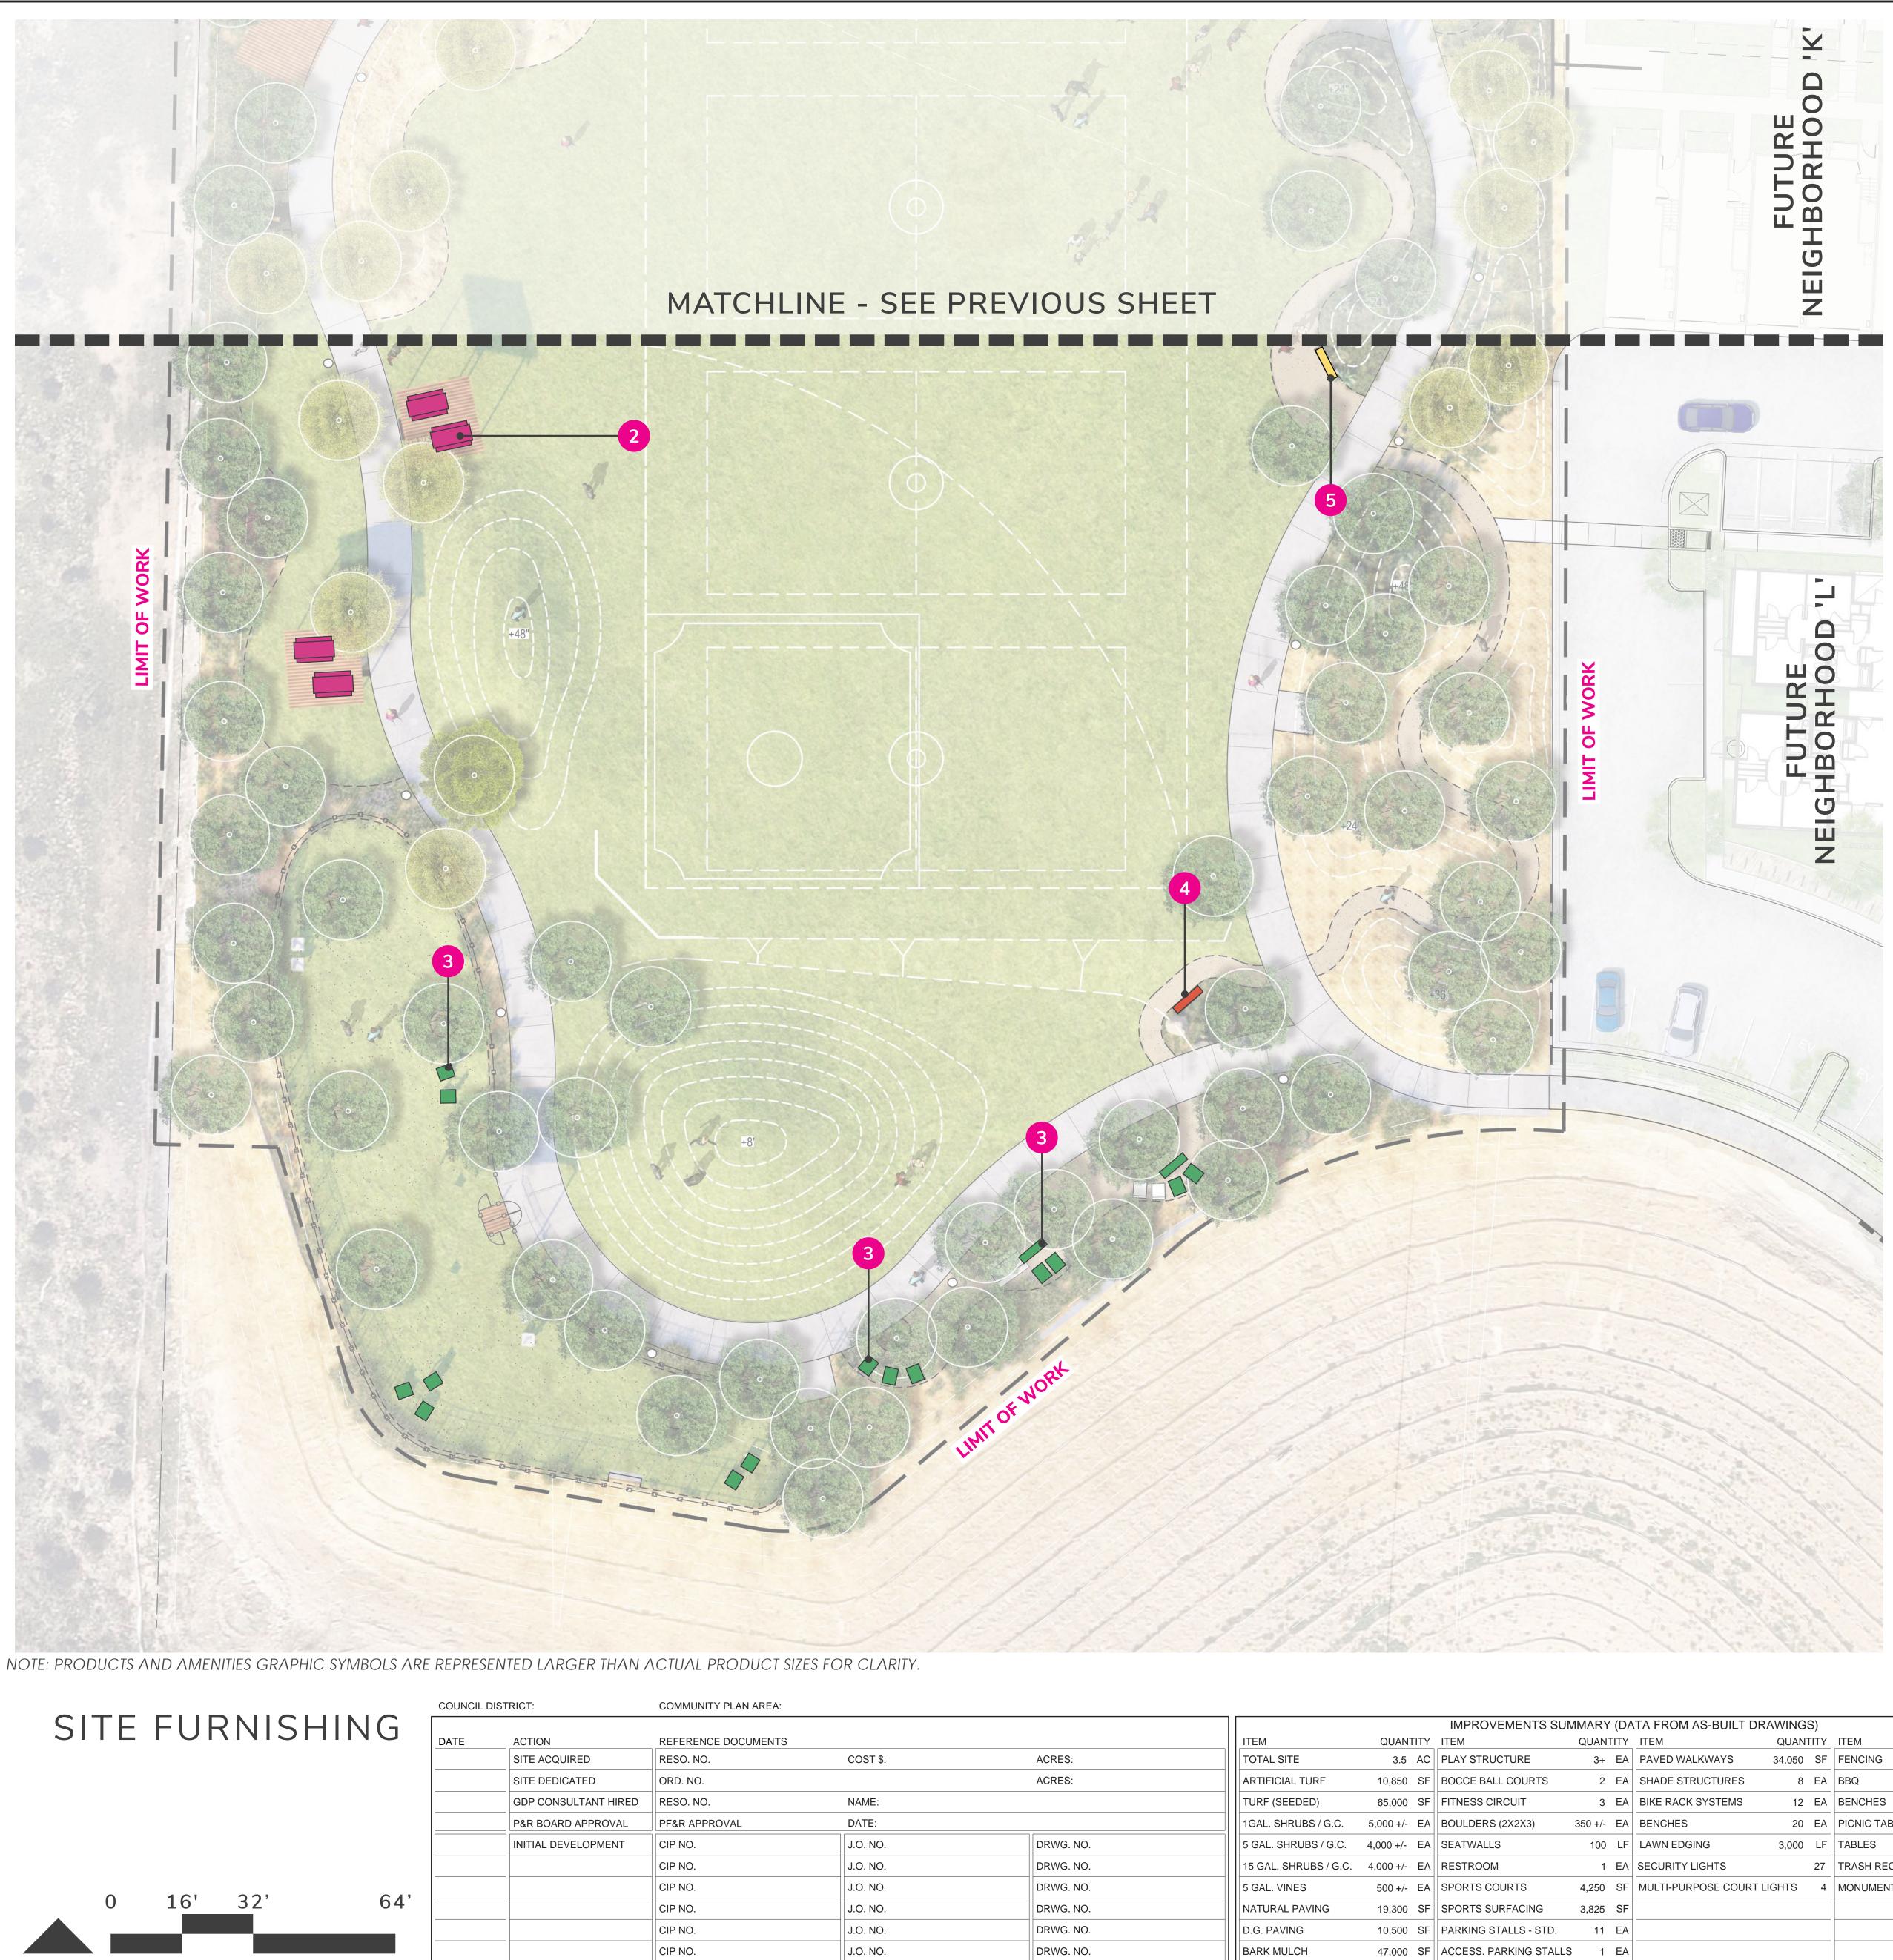

# LEGEND:

| 1  | Park Entry Signage                                                                                                                                                  |
|----|---------------------------------------------------------------------------------------------------------------------------------------------------------------------|
| 2  | Visitor Parking (10 Standard, 1 ADA)                                                                                                                                |
| 3  | Sports Court with Multi-Purpose Court Lig                                                                                                                           |
| 4  | Shade Shelters (8)                                                                                                                                                  |
| 5  | Game Tables - ADA Accessible                                                                                                                                        |
| 6  | Bocce Ball Courts (2)                                                                                                                                               |
| 7  | Children's Playground. 2-5 year-old play st<br>and 5-12 year-old play structures. ADA acc<br>fully inclusive play/ recreational features Int<br>Technology Elements |
| 8  | Public Restroom                                                                                                                                                     |
| 9  | Multi-Purpose Turf Area                                                                                                                                             |
| 10 | Performance/ Event Space with Seating, Li-<br>Power, Data, and Sound Connection                                                                                     |
| 11 | Picnic Tables - ADA Accessible                                                                                                                                      |
| 12 | Dog Park Entry Plaza                                                                                                                                                |
| 13 | Dog Park with ADA Inner Circulation Path                                                                                                                            |
| 14 | Dog Park Enclosure                                                                                                                                                  |
| 15 | Interpretive/ Educational/ Cultural Element/<br>Garden with Walking Paths                                                                                           |
| 16 | Fitness Station, ADA Accessible. 3 Pieces E<br>Station.                                                                                                             |
| 17 | Public Art/ Placemaking Opportunities.                                                                                                                              |
| 18 | Community Trail Connection                                                                                                                                          |
| 19 | Future Trail and Park Connection                                                                                                                                    |
| 20 | Pedestrian Residential Connection                                                                                                                                   |
| 21 | Existing Bluff/ Canyon                                                                                                                                              |
| 22 | 10' Wide Accessible Walking Loop                                                                                                                                    |
| 23 | Inclusive Play/ Recreational Features                                                                                                                               |
| 24 | Park-Wide Security Lighting                                                                                                                                         |
| 25 | "The Porch" with Shade Covering and ADA<br>Space into Tot Lot.                                                                                                      |
| 26 | Designated Quiet Zone. Low Fencing and<br>Surrounding Shrubs with Group Seating An<br>Create a Sense of Safety and Enclosure.                                       |

# LEGEND:

| 1  | Park Entry Signage                                                                                                                                                |
|----|-------------------------------------------------------------------------------------------------------------------------------------------------------------------|
| 2  | Visitor Parking (11 Standard, 1 ADA)                                                                                                                              |
| 3  | Sports Court with Multi-Purpose Court Lig                                                                                                                         |
| 4  | Shade Shelters (8)                                                                                                                                                |
| 5  | Game Tables - ADA Accessible                                                                                                                                      |
| 6  | Bocce Ball Courts (2)                                                                                                                                             |
| 7  | Children's Playground. 3-5 year-old play st<br>and 5-12 year-old play structures. ADA ac<br>fully inclusive play/ recreational features In<br>Technology Elements |
| 8  | Public Restroom                                                                                                                                                   |
| 9  | Ball Fields, Multi-Purpose Turf Area                                                                                                                              |
| 10 | Performance/ Event Space with Seating, Li<br>Power, Data, and Sound Connection                                                                                    |
| 11 | Picnic Tables - ADA Accessible                                                                                                                                    |
| 12 | Dog Park Entry Plaza                                                                                                                                              |
| 13 | Dog Park with ADA Inner Circulation Path                                                                                                                          |
| 14 | Dog Park Enclosure                                                                                                                                                |
| 15 | Interpretive/ Educational/ Cultural Element,<br>Garden with Walking Paths                                                                                         |
| 16 | Fitness Station, ADA Accessible. 3 Pieces Station.                                                                                                                |
| 17 | Public Art/ Placemaking Opportunities.                                                                                                                            |
| 18 | Community Trail Connection                                                                                                                                        |
| 19 | Future Trail and Park Connection                                                                                                                                  |
| 20 | Pedestrian Residential Connection                                                                                                                                 |
| 21 | Existing Bluff/ Canyon                                                                                                                                            |
| 22 | 10' Wide Accessible Walking Loop                                                                                                                                  |
| 23 | Inclusive Play/ Recreational Features                                                                                                                             |
| 24 | Park-Wide Security Lighting                                                                                                                                       |
| 25 | "The Porch" with Shade Covering and ADA<br>Space into Tot Lot.                                                                                                    |
| 26 | Designated Quiet Zone. Low Fencing and<br>Surrounding Shrubs with Group Seating A<br>Create a Sense of Safety and Enclosure.                                      |