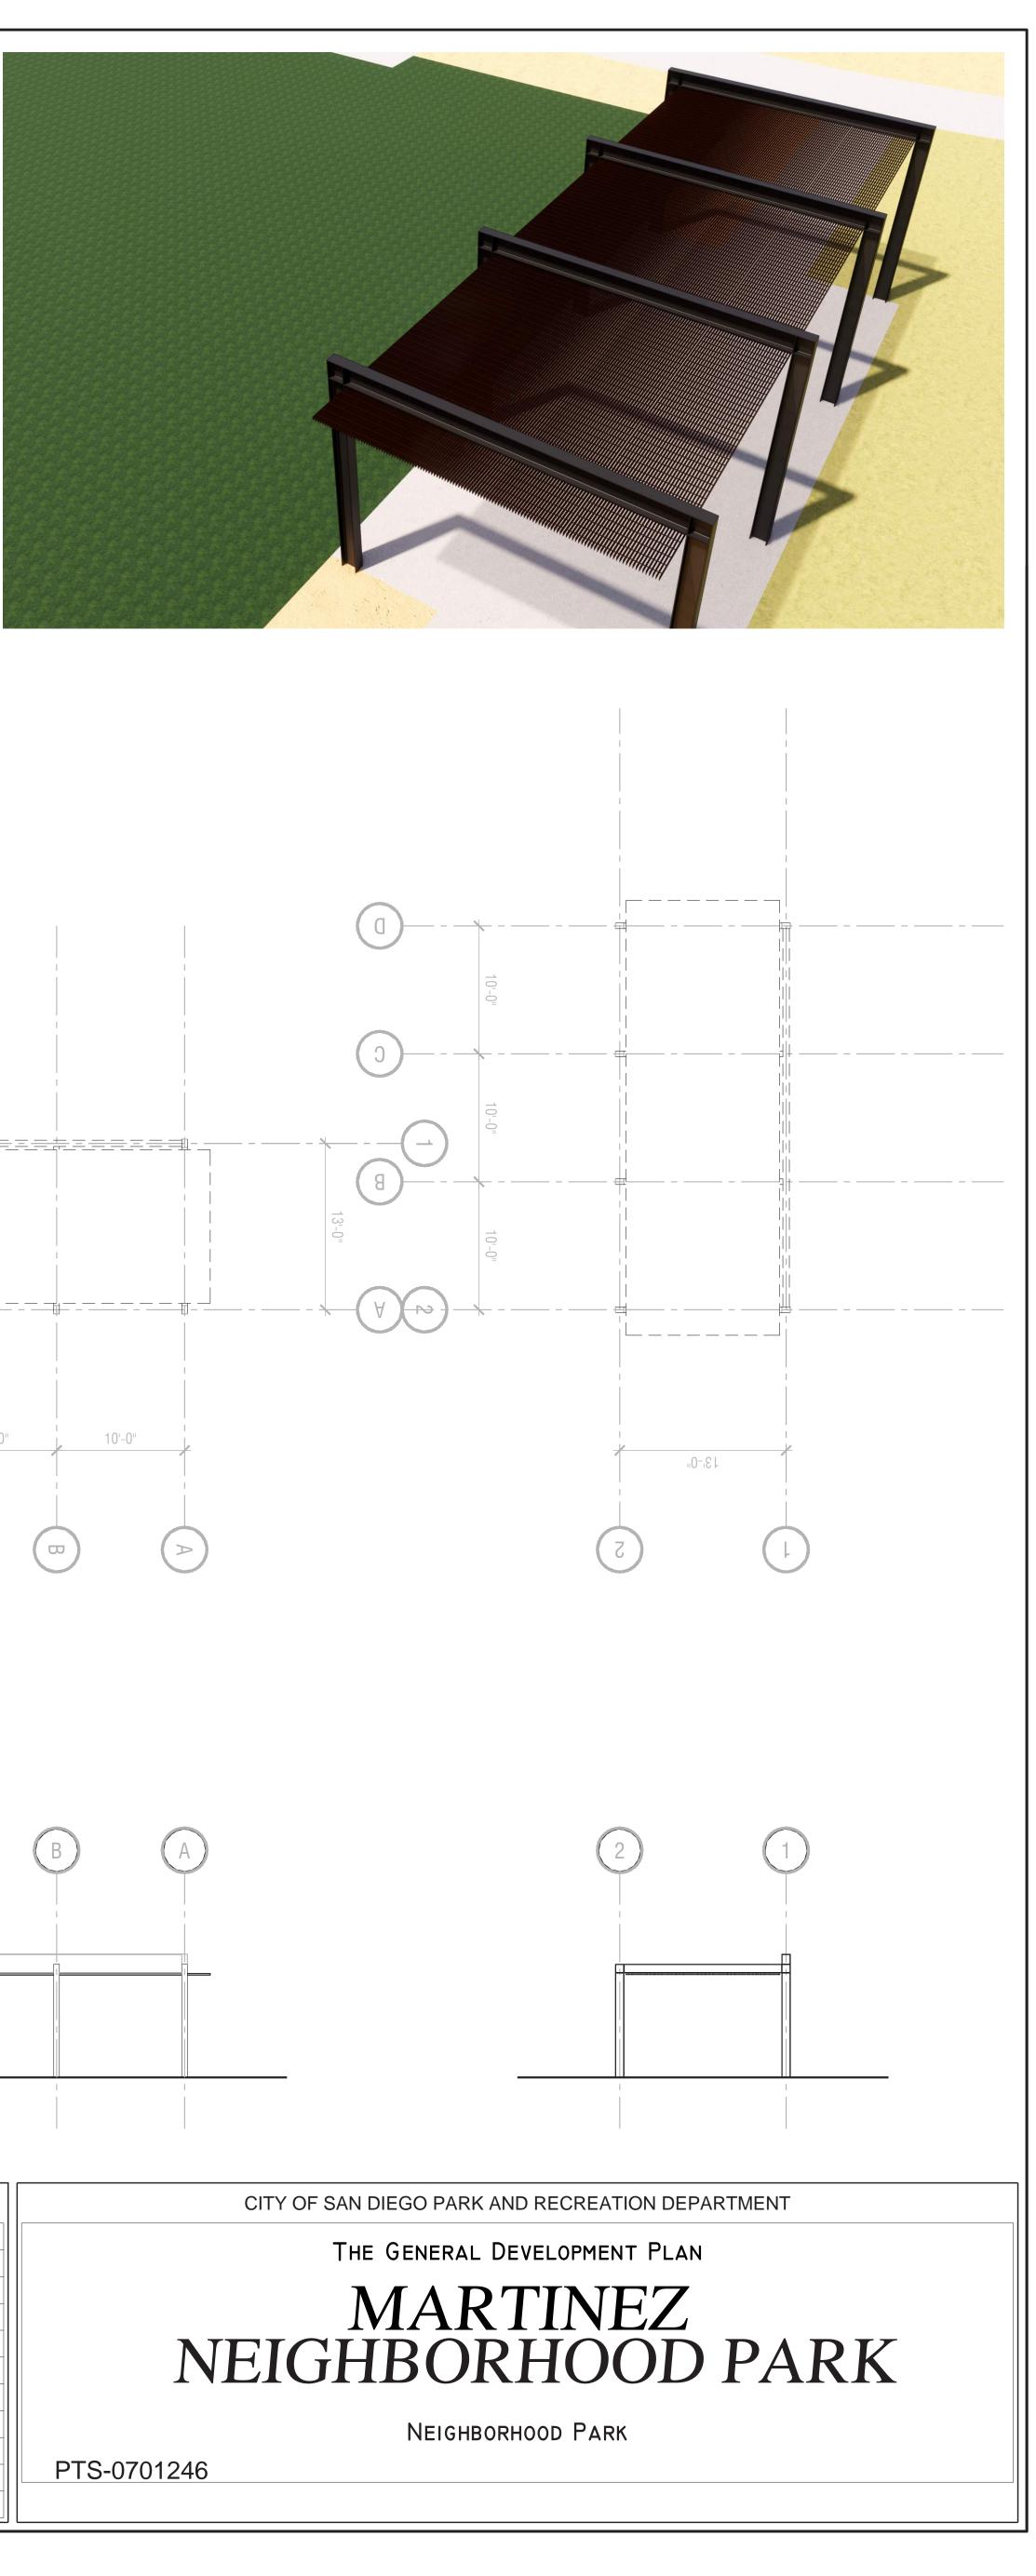

# MARTINEZ NEIGHBORHOOD PARK GENERAL DEVELOPMENT PLAN

THE GENERAL DEVELOPMENT PLAN MARTINEZ NEIGHBORHOOD PARK

Neighborhood Park

PTS-0701246

CITY OF SAN DIEGO PARK AND RECREATION DEPARTMENT

|   | 0   | 16'      | 32'        | 64' |
|---|-----|----------|------------|-----|
| N | Sca | ale: 1/1 | 6" = 1'-0" |     |