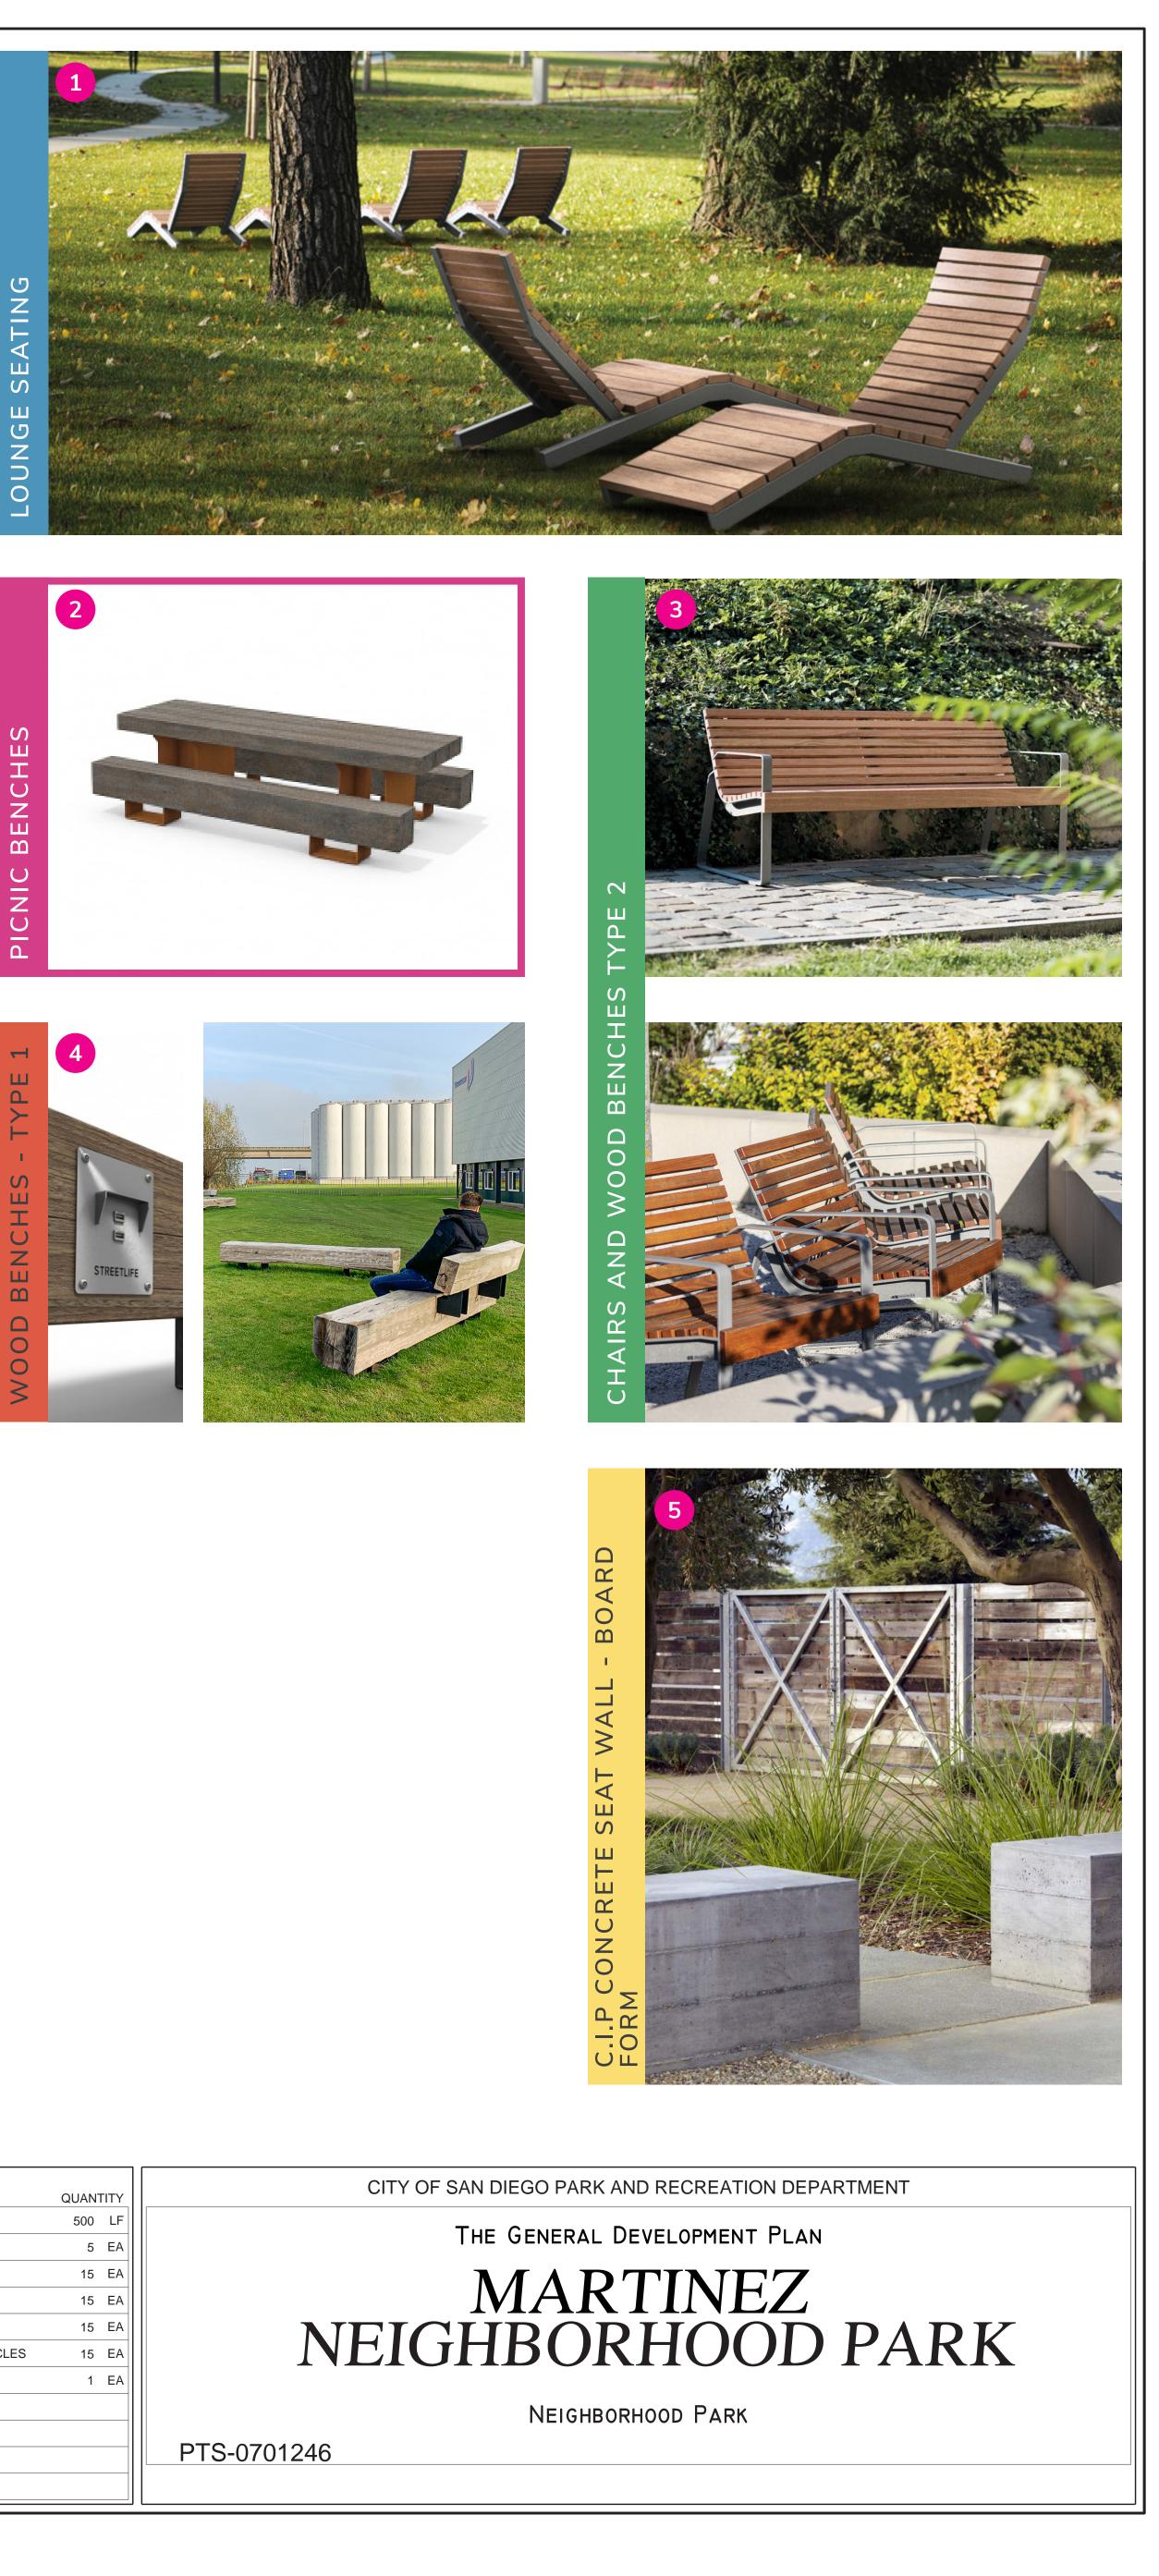

PARKING STALLS - STD. | 10,500 SF    | D.G. PAVING           | DRWG. NO. | O. NO.  |  |
| PTS-0701246               |                                                    |                   |           |                    | LS 1 EA    | ACCESS. PARKING STALL | 47,000 SF    | BARK MULCH            | DRWG. NO. | O. NO.  |  |
|                           |                                                    | REVISION          |           |                    |            |                       | 4,500 SF     | AC PARKING LOT        | DRWG. NO. | O. NO.  |  |
| J L                       |                                                    |                   |           |                    |            |                       |              |                       |           |         |  |















|              |           |                       | (DA          | TA FROM AS             |         |      |              |
|--------------|-----------|-----------------------|--------------|------------------------|---------|------|--------------|
|              |           | ITEM                  | QUANTITY     | ITEM                   | QUANT   | TITY | ITEM         |
| <br>COST \$: | ACRES:    | TOTAL SITE            | 3.5 AC       | PLAY STRUCTURE         | 3+      | EA   | PAVED WALK   |
|              | ACRES:    | ARTIFICIAL TURF       | 10,850 SF    | BOCCE BALL COURTS      | 2       | EA   | SHADE STRU   |
| NAME:        |           | TURF (SEEDED)         | 65,000 SF    | FITNESS CIRCUIT        | 3       | EA   | BIKE RACK SY |
| <br>DATE:    |           | 1GAL. S