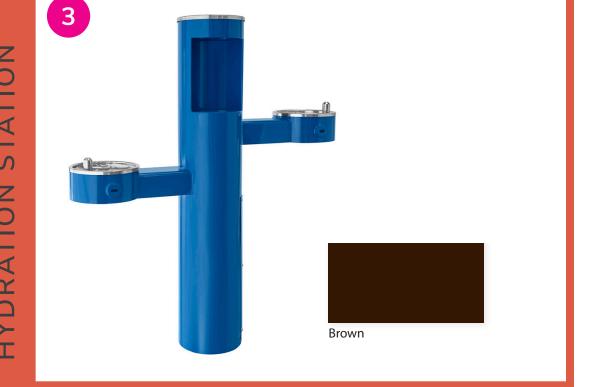

# LEGEND:

| 1  | Park Entry Signage                                                                                                                                                  |
|----|---------------------------------------------------------------------------------------------------------------------------------------------------------------------|
| 2  | Visitor Parking (10 Standard, 1 ADA)                                                                                                                                |
| 3  | Sports Court with Multi-Purpose Court Lig                                                                                                                           |
| 4  | Shade Shelters (8)                                                                                                                                                  |
| 5  | Game Tables - ADA Accessible                                                                                                                                        |
| 6  | Bocce Ball Courts (2)                                                                                                                                               |
| 7  | Children's Playground. 2-5 year-old play st<br>and 5-12 year-old play structures. ADA acc<br>fully inclusive play/ recreational features Int<br>Technology Elements |
| 8  | Public Restroom                                                                                                                                                     |
| 9  | Multi-Purpose Turf Area                                                                                                                                             |
| 10 | Performance/ Event Space with Seating, Li-<br>Power, Data, and Sound Connection                                                                                     |
| 11 | Picnic Tables - ADA Accessible                                                                                                                                      |
| 12 | Dog Park Entry Plaza                                                                                                                                                |
| 13 | Dog Park with ADA Inner Circulation Path                                                                                                                            |
| 14 | Dog Park Enclosure                                                                                                                                                  |
| 15 | Interpretive/ Educational/ Cultural Element/<br>Garden with Walking Paths                                                                                           |
| 16 | Fitness Station, ADA Accessible. 3 Pieces E<br>Station.                                                                                                             |
| 17 | Public Art/ Placemaking Opportunities.                                                                                                                              |
| 18 | Community Trail Connection                                                                                                                                          |
| 19 | Future Trail and Park Connection                                                                                                                                    |
| 20 | Pedestrian Residential Connection                                                                                                                                   |
| 21 | Existing Bluff/ Canyon                                                                                                                                              |
| 22 | 10' Wide Accessible Walking Loop                                                                                                                                    |
| 23 | Inclusive Play/ Recreational Features                                                                                                                               |
| 24 | Park-Wide Security Lighting                                                                                                                                         |
| 25 | "The Porch" with Shade Covering and ADA<br>Space into Tot Lot.                                                                                                      |
| 26 | Designated Quiet Zone. Low Fencing and<br>Surrounding Shrubs with Group Seating An<br>Create a Sense of Safety and Enclosure.                                       |

# LEGEND:

| 1  | Park Entry Signage                                                                                                                                                |
|----|-------------------------------------------------------------------------------------------------------------------------------------------------------------------|
| 2  | Visitor Parking (11 Standard, 1 ADA)                                                                                                                              |
| 3  | Sports Court with Multi-Purpose Court Lig                                                                                                                         |
| 4  | Shade Shelters (8)                                                                                                                                                |
| 5  | Game Tables - ADA Accessible                                                                                                                                      |
| 6  | Bocce Ball Courts (2)                                                                                                                                             |
| 7  | Children's Playground. 3-5 year-old play st<br>and 5-12 year-old play structures. ADA ac<br>fully inclusive play/ recreational features In<br>Technology Elements |
| 8  | Public Restroom                                                                                                                                                   |
| 9  | Ball Fields, Multi-Purpose Turf Area                                                                                                                              |
| 10 | Performance/ Event Space with Seating, Li<br>Power, Data, and Sound Connection                                                                                    |
| 11 | Picnic Tables - ADA Accessible                                                                                                                                    |
| 12 | Dog Park Entry Plaza                                                                                                                                              |
| 13 | Dog Park with ADA Inner Circulation Path                                                                                                                          |
| 14 | Dog Park Enclosure                                                                                                                                                |
| 15 | Interpretive/ Educational/ Cultural Element,<br>Garden with Walking Paths                                                                                         |
| 16 | Fitness Station, ADA Accessible. 3 Pieces Station.                                                                                                                |
| 17 | Public Art/ Placemaking Opportunities.                                                                                                                            |
| 18 | Community Trail Connection                                                                                                                                        |
| 19 | Future Trail and Park Connection                                                                                                                                  |
| 20 | Pedestrian Residential Connection                                                                                                                                 |
| 21 | Existing Bluff/ Canyon                                                                                                                                            |
| 22 | 10' Wide Accessible Walking Loop                                                                                                                                  |
| 23 | Inclusive Play/ Recreational Features                                                                                                                             |
| 24 | Park-Wide Security Lighting                                                                                                                                       |
| 25 | "The Porch" with Shade Covering and ADA<br>Space into Tot Lot.                                                                                                    |
| 26 | Designated Quiet Zone. Low Fencing and<br>Surrounding Shrubs with Group Seating A<br>Create a Sense of Safety and Enclosure.                                      |