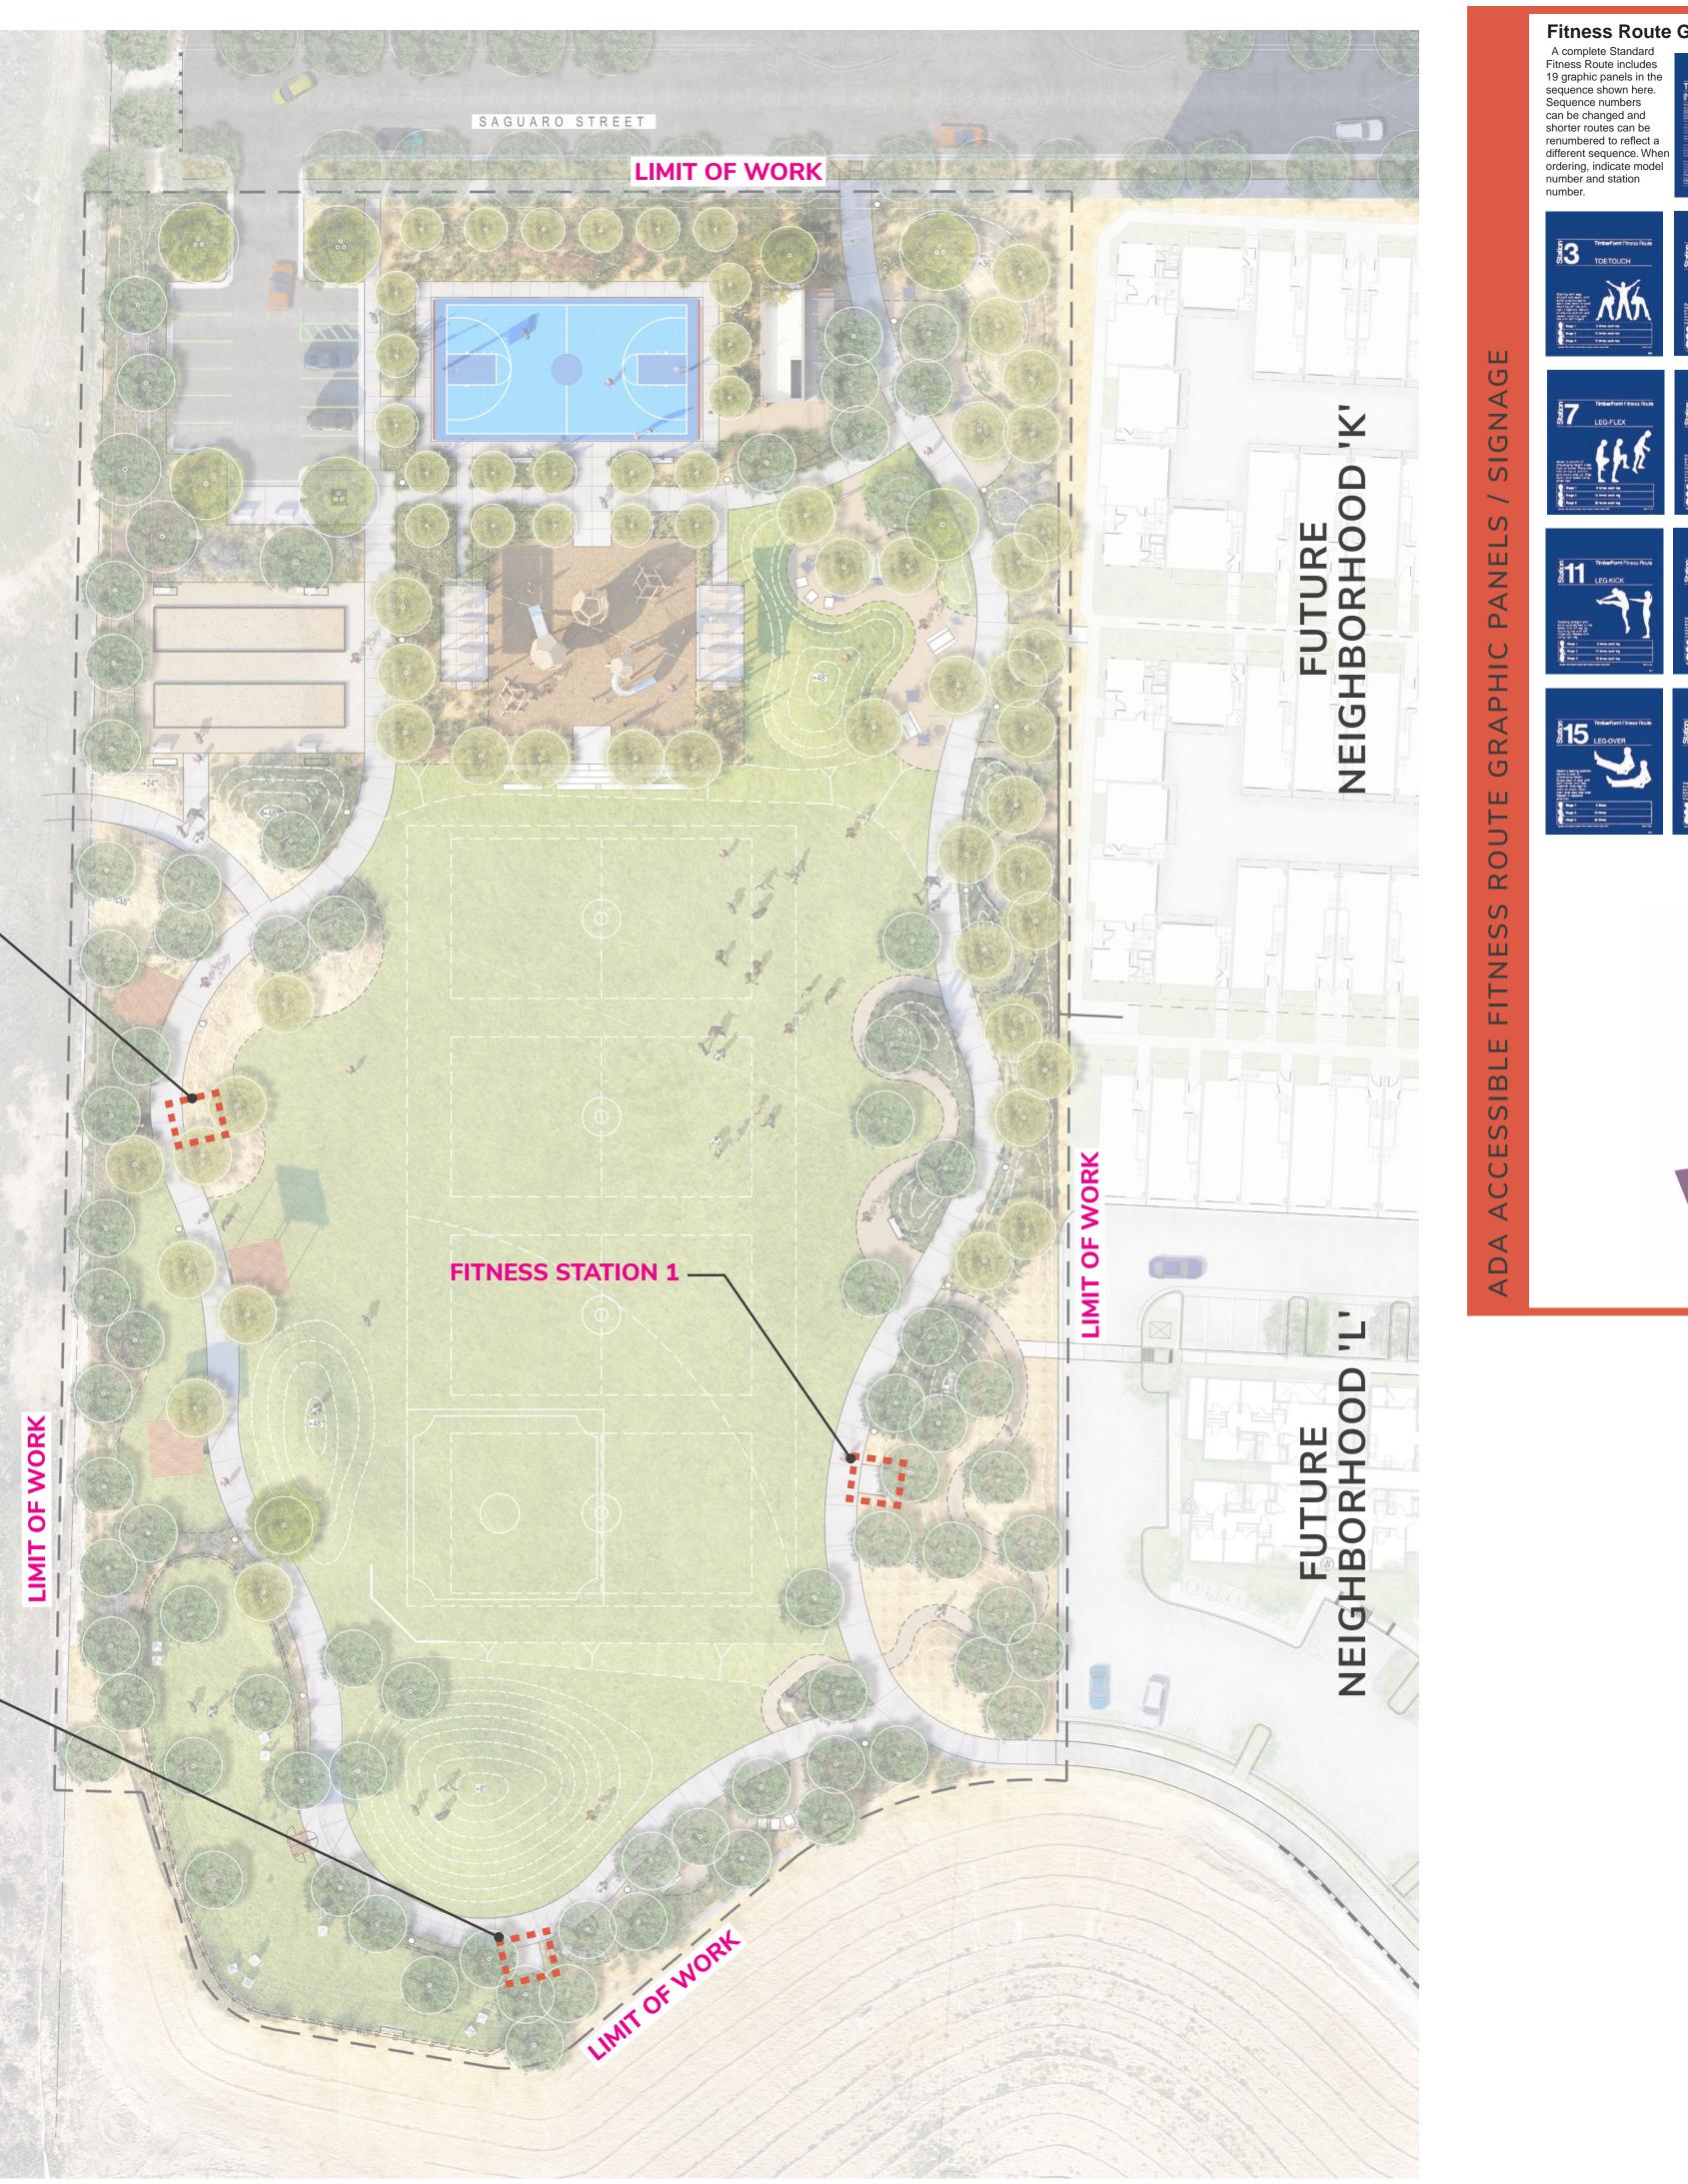

# LEGEND:

| 1  | Park Entry Signage                                                                                                                                                  |
|----|---------------------------------------------------------------------------------------------------------------------------------------------------------------------|
| 2  | Visitor Parking (10 Standard, 1 ADA)                                                                                                                                |
| 3  | Sports Court with Multi-Purpose Court Lig                                                                                                                           |
| 4  | Shade Shelters (8)                                                                                                                                                  |
| 5  | Game Tables - ADA Accessible                                                                                                                                        |
| 6  | Bocce Ball Courts (2)                                                                                                                                               |
| 7  | Children's Playground. 2-5 year-old play st<br>and 5-12 year-old play structures. ADA acc<br>fully inclusive play/ recreational features Int<br>Technology Elements |
| 8  | Public Restroom                                                                                                                                                     |
| 9  | Multi-Purpose Turf Area                                                                                                                                             |
| 10 | Performance/ Event Space with Seating, Li-<br>Power, Data, and Sound Connection                                                                                     |
| 11 | Picnic Tables - ADA Accessible                                                                                                                                      |
| 12 | Dog Park Entry Plaza                                                                                                                                                |
| 13 | Dog Park with ADA Inner Circulation Path                                                                                                                            |
| 14 | Dog Park Enclosure                                                                                                                                                  |
| 15 | Interpretive/ Educational/ Cultural Element/<br>Garden with Walking Paths                                                                                           |
| 16 | Fitness Station, ADA Accessible. 3 Pieces E<br>Station.                                                                                                             |
| 17 | Public Art/ Placemaking Opportunities.                                                                                                                              |
| 18 | Community Trail Connection                                                                                                                                          |
| 19 | Future Trail and Park Connection                                                                                                                                    |
| 20 | Pedestrian Residential Connection                                                                                                                                   |
| 21 | Existing Bluff/ Canyon                                                                                                                                              |
| 22 | 10' Wide Accessible Walking Loop                                                                                                                                    |
| 23 | Inclusive Play/ Recreational Features                                                                                                                               |
| 24 | Park-Wide Security Lighting                                                                                                                                         |
| 25 | "The Porch" with Shade Covering and ADA<br>Space into Tot Lot.                                                                                                      |
| 26 | Designated Quiet Zone. Low Fencing and<br>Surrounding Shrubs with Group Seating An<br>Create a Sense of Safety and Enclosure.                                       |

# LEGEND:

| 1  | Park Entry Signage                                                                                                                                                |
|----|-------------------------------------------------------------------------------------------------------------------------------------------------------------------|
| 2  | Visitor Parking (11 Standard, 1 ADA)                                                                                                                              |
| 3  | Sports Court with Multi-Purpose Court Lig                                                                                                                         |
| 4  | Shade Shelters (8)                                                                                                                                                |
| 5  | Game Tables - ADA Accessible                                                                                                                                      |
| 6  | Bocce Ball Courts (2)                                                                                                                                             |
| 7  | Children's Playground. 3-5 year-old play st<br>and 5-12 year-old play structures. ADA ac<br>fully inclusive play/ recreational features In<br>Technology Elements |
| 8  | Public Restroom                                                                                                                                                   |
| 9  | Ball Fields, Multi-Purpose Turf Area                                                                                                                              |
| 10 | Performance/ Event Space with Seating, Li<br>Power, Data, and Sound Connection                                                                                    |
| 11 | Picnic Tables - ADA Accessible                                                                                                                                    |
| 12 | Dog Park Entry Plaza                                                                                                                                              |
| 13 | Dog Park with ADA Inner Circulation Path                                                                                                                          |
| 14 | Dog Park Enclosure                                                                                                                                                |
| 15 | Interpretive/ Educational/ Cultural Element,<br>Garden with Walking Paths                                                                                         |
| 16 | Fitness Station, ADA Accessible. 3 Pieces Station.                                                                                                                |
| 17 | Public Art/ Placemaking Opportunities.                                                                                                                            |
| 18 | Community Trail Connection                                                                                                                                        |
| 19 | Future Trail and Park Connection                                                                                                                                  |
| 20 | Pedestrian Residential Connection                                                                                                                                 |
| 21 | Existing Bluff/ Canyon                                                                                                                                            |
| 22 | 10' Wide Accessible Walking Loop                                                                                                                                  |
| 23 | Inclusive Play/ Recreational Features                                                                                                                             |
| 24 | Park-Wide Security Lighting                                                                                                                                       |
| 25 | "The Porch" with Shade Covering and ADA<br>Space into Tot Lot.                                                                                                    |
| 26 | Designated Quiet Zone. Low Fencing and<br>Surrounding Shrubs with Group Seating A<br>Create a Sense of Safety and Enclosure.                                      |