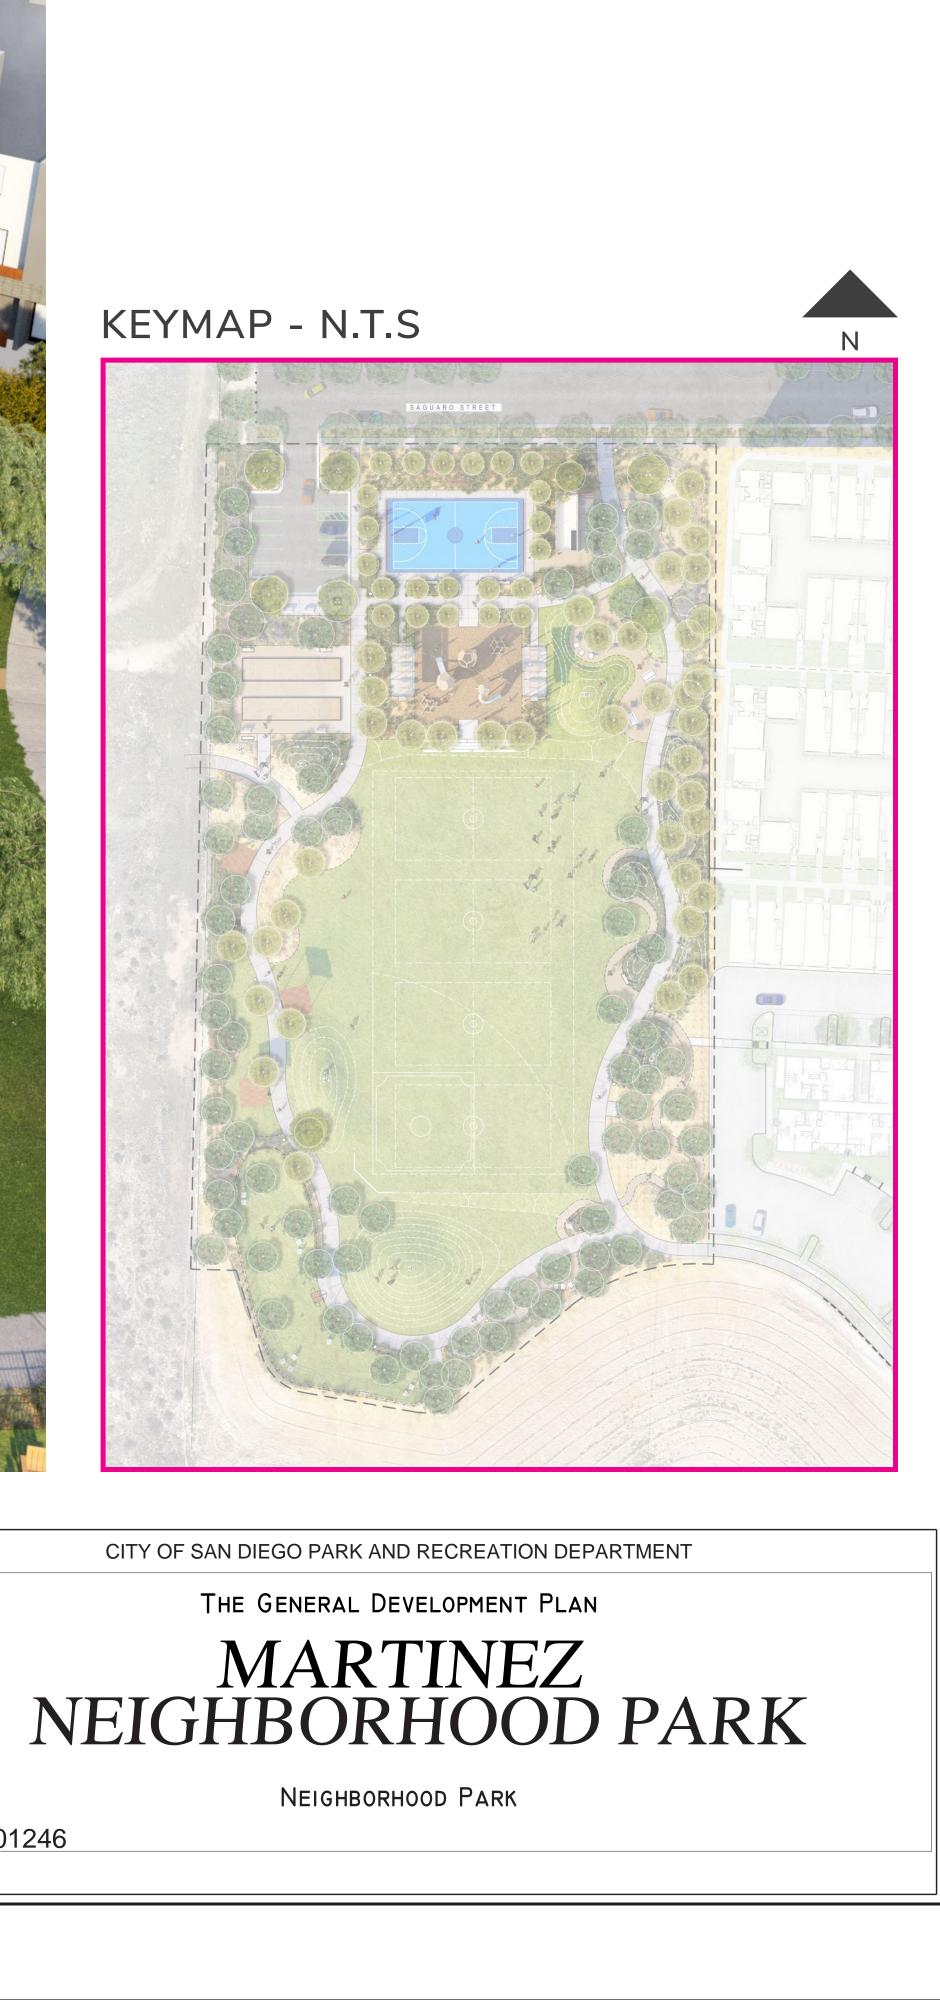

# MARTINEZ NEIGHBORHOOD PARK GENERAL DEVELOPMENT PLAN

THE GENERAL DEVELOPMENT PLAN MARTINEZ NEIGHBORHOOD PARK

Neighborhood Park

PTS-0701246

CITY OF SAN DIEGO PARK AND RECREATION DEPARTMENT

|   | 0   | 16'      | 32'        | 64' |
|---|-----|----------|------------|-----|
| N | Sca | ale: 1/1 | 6" = 1'-0" |     |