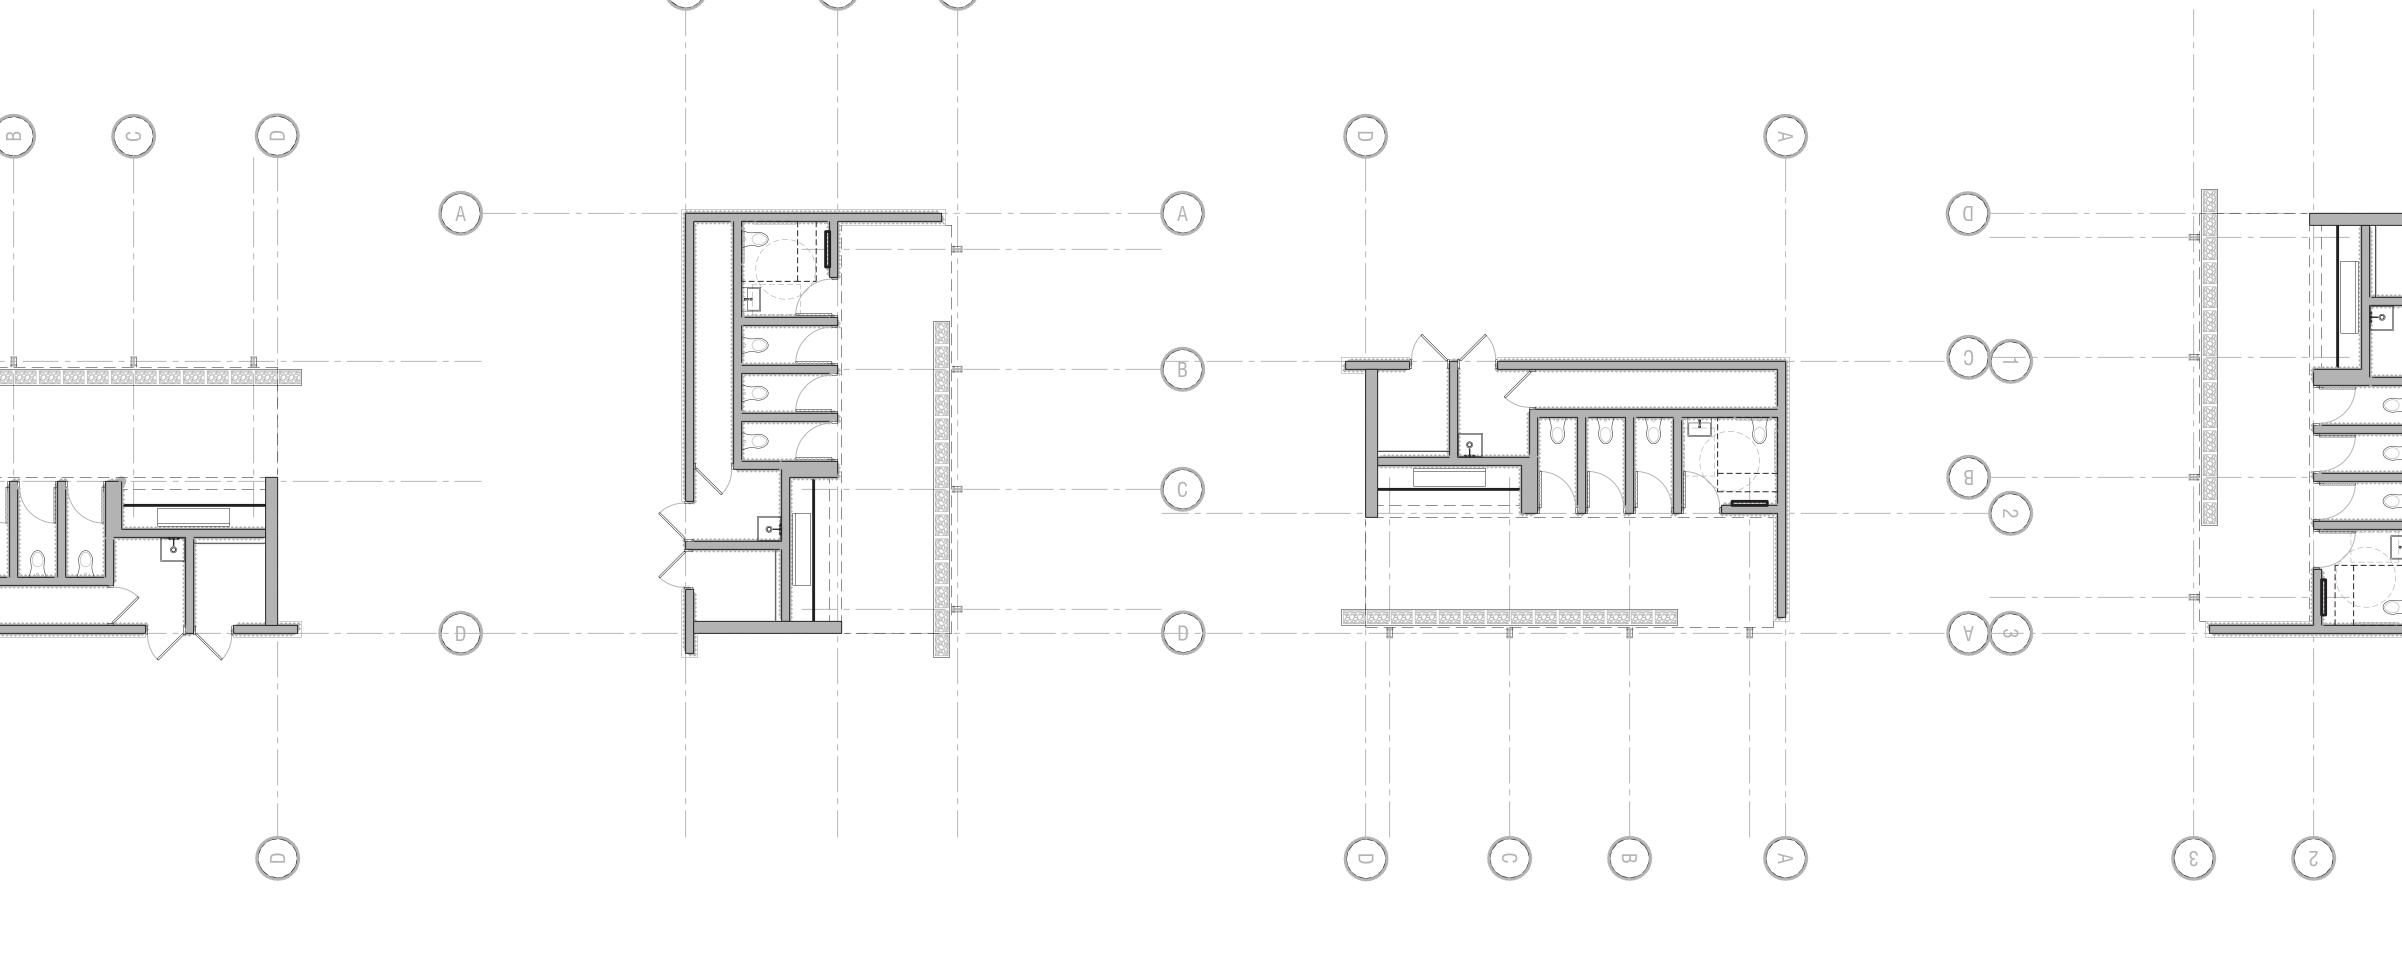

# LEGEND:

| 1  | Park Entry Signage                                                                                                                                                  |
|----|---------------------------------------------------------------------------------------------------------------------------------------------------------------------|
| 2  | Visitor Parking (10 Standard, 1 ADA)                                                                                                                                |
| 3  | Sports Court with Multi-Purpose Court Lig                                                                                                                           |
| 4  | Shade Shelters (8)                                                                                                                                                  |
| 5  | Game Tables - ADA Accessible                                                                                                                                        |
| 6  | Bocce Ball Courts (2)                                                                                                                                               |
| 7  | Children's Playground. 2-5 year-old play st<br>and 5-12 year-old play structures. ADA acc<br>fully inclusive play/ recreational features Int<br>Technology Elements |
| 8  | Public Restroom                                                                                                                                                     |
| 9  | Multi-Purpose Turf Area                                                                                                                                             |
| 10 | Performance/ Event Space with Seating, Li-<br>Power, Data, and Sound Connection                                                                                     |
| 11 | Picnic Tables - ADA Accessible                                                                                                                                      |
| 12 | Dog Park Entry Plaza                                                                                                                                                |
| 13 | Dog Park with ADA Inner Circulation Path                                                                                                                            |
| 14 | Dog Park Enclosure                                                                                                                                                  |
| 15 | Interpretive/ Educational/ Cultural Element/<br>Garden with Walking Paths                                                                                           |
| 16 | Fitness Station, ADA Accessible. 3 Pieces E<br>Station.                                                                                                             |
| 17 | Public Art/ Placemaking Opportunities.                                                                                                                              |
| 18 | Community Trail Connection                                                                                                                                          |
| 19 | Future Trail and Park Connection                                                                                                                                    |
| 20 | Pedestrian Residential Connection                                                                                                                                   |
| 21 | Existing Bluff/ Canyon                                                                                                                                              |
| 22 | 10' Wide Accessible Walking Loop                                                                                                                                    |
| 23 | Inclusive Play/ Recreational Features                                                                                                                               |
| 24 | Park-Wide Security Lighting                                                                                                                                         |
| 25 | "The Porch" with Shade Covering and ADA<br>Space into Tot Lot.                                                                                                      |
| 26 | Designated Quiet Zone. Low Fencing and<br>Surrounding Shrubs with Group Seating An<br>Create a Sense of Safety and Enclosure.                                       |

# LEGEND:

| 1  | Park Entry Signage                                                                                                                                                |
|----|-------------------------------------------------------------------------------------------------------------------------------------------------------------------|
| 2  | Visitor Parking (11 Standard, 1 ADA)                                                                                                                              |
| 3  | Sports Court with Multi-Purpose Court Lig                                                                                                                         |
| 4  | Shade Shelters (8)                                                                                                                                                |
| 5  | Game Tables - ADA Accessible                                                                                                                                      |
| 6  | Bocce Ball Courts (2)                                                                                                                                             |
| 7  | Children's Playground. 3-5 year-old play st<br>and 5-12 year-old play structures. ADA ac<br>fully inclusive play/ recreational features In<br>Technology Elements |
| 8  | Public Restroom                                                                                                                                                   |
| 9  | Ball Fields, Multi-Purpose Turf Area                                                                                                                              |
| 10 | Performance/ Event Space with Seating, Li<br>Power, Data, and Sound Connection                                                                                    |
| 11 | Picnic Tables - ADA Accessible                                                                                                                                    |
| 12 | Dog Park Entry Plaza                                                                                                                                              |
| 13 | Dog Park with ADA Inner Circulation Path                                                                                                                          |
| 14 | Dog Park Enclosure                                                                                                                                                |
| 15 | Interpretive/ Educational/ Cultural Element,<br>Garden with Walking Paths                                                                                         |
| 16 | Fitness Station, ADA Accessible. 3 Pieces Station.                                                                                                                |
| 17 | Public Art/ Placemaking Opportunities.                                                                                                                            |
| 18 | Community Trail Connection                                                                                                                                        |
| 19 | Future Trail and Park Connection                                                                                                                                  |
| 20 | Pedestrian Residential Connection                                                                                                                                 |
| 21 | Existing Bluff/ Canyon                                                                                                                                            |
| 22 | 10' Wide Accessible Walking Loop                                                                                                                                  |
| 23 | Inclusive Play/ Recreational Features                                                                                                                             |
| 24 | Park-Wide Security Lighting                                                                                                                                       |
| 25 | "The Porch" with Shade Covering and ADA<br>Space into Tot Lot.                                                                                                    |
| 26 | Designated Quiet Zone. Low Fencing and<br>Surrounding Shrubs with Group Seating A<br>Create a Sense of Safety and Enclosure.                                      |