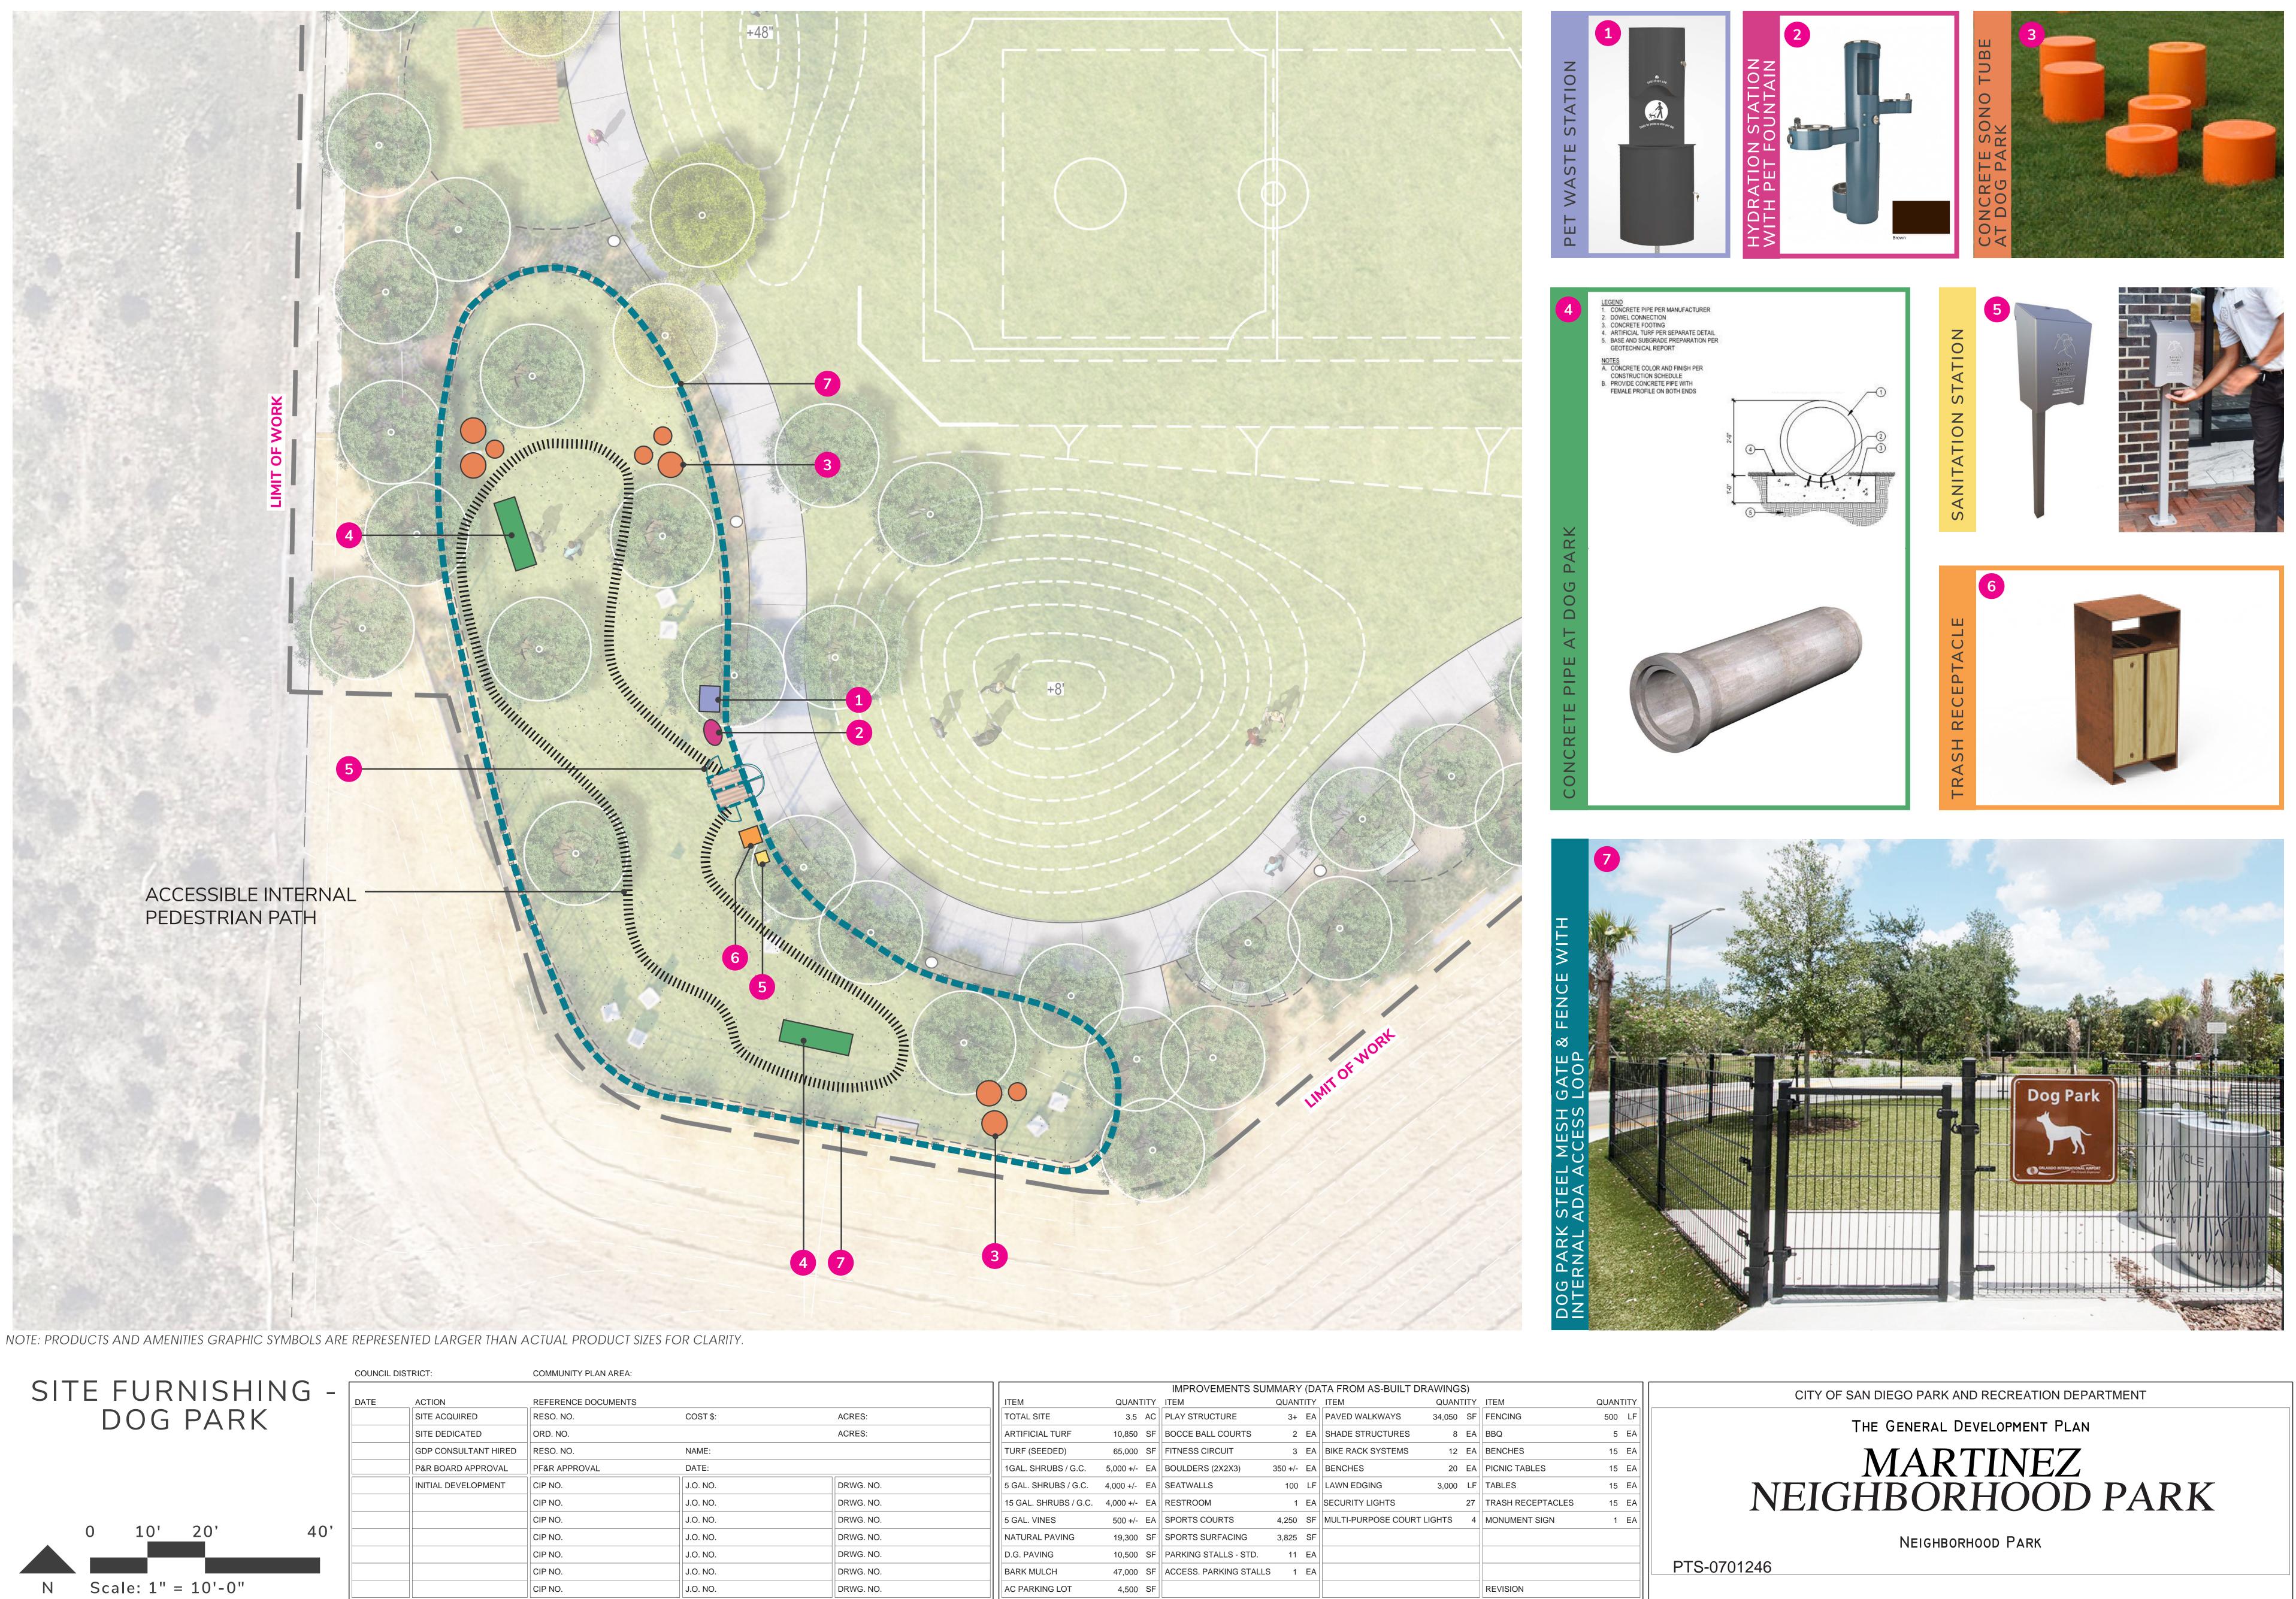

# LEGEND:

| 1  | Park Entry Signage                                                                                                                                                  |
|----|---------------------------------------------------------------------------------------------------------------------------------------------------------------------|
| 2  | Visitor Parking (10 Standard, 1 ADA)                                                                                                                                |
| 3  | Sports Court with Multi-Purpose Court Lig                                                                                                                           |
| 4  | Shade Shelters (8)                                                                                                                                                  |
| 5  | Game Tables - ADA Accessible                                                                                                                                        |
| 6  | Bocce Ball Courts (2)                                                                                                                                               |
| 7  | Children's Playground. 2-5 year-old play st<br>and 5-12 year-old play structures. ADA acc<br>fully inclusive play/ recreational features Int<br>Technology Elements |
| 8  | Public Restroom                                                                                                                                                     |
| 9  | Multi-Purpose Turf Area                                                                                                                                             |
| 10 | Performance/ Event Space with Seating, Li-<br>Power, Data, and Sound Connection                                                                                     |
| 11 | Picnic Tables - ADA Accessible                                                                                                                                      |
| 12 | Dog Park Entry Plaza                                                                                                                                                |
| 13 | Dog Park with ADA Inner Circulation Path                                                                                                                            |
| 14 | Dog Park Enclosure                                                                                                                                                  |
| 15 | Interpretive/ Educational/ Cultural Element/<br>Garden with Walking Paths                                                                                           |
| 16 | Fitness Station, ADA Accessible. 3 Pieces E<br>Station.                                                                                                             |
| 17 | Public Art/ Placemaking Opportunities.                                                                                                                              |
| 18 | Community Trail Connection                                                                                                                                          |
| 19 | Future Trail and Park Connection                                                                                                                                    |
| 20 | Pedestrian Residential Connection                                                                                                                                   |
| 21 | Existing Bluff/ Canyon                                                                                                                                              |
| 22 | 10' Wide Accessible Walking Loop                                                                                                                                    |
| 23 | Inclusive Play/ Recreational Features                                                                                                                               |
| 24 | Park-Wide Security Lighting                                                                                                                                         |
| 25 | "The Porch" with Shade Covering and ADA<br>Space into Tot Lot.                                                                                                      |
| 26 | Designated Quiet Zone. Low Fencing and<br>Surrounding Shrubs with Group Seating An<br>Create a Sense of Safety and Enclosure.                                       |

# LEGEND:

| 1  | Park Entry Signage                                                                                                                                                |
|----|-------------------------------------------------------------------------------------------------------------------------------------------------------------------|
| 2  | Visitor Parking (11 Standard, 1 ADA)                                                                                                                              |
| 3  | Sports Court with Multi-Purpose Court Lig                                                                                                                         |
| 4  | Shade Shelters (8)                                                                                                                                                |
| 5  | Game Tables - ADA Accessible                                                                                                                                      |
| 6  | Bocce Ball Courts (2)                                                                                                                                             |
| 7  | Children's Playground. 3-5 year-old play st<br>and 5-12 year-old play structures. ADA ac<br>fully inclusive play/ recreational features In<br>Technology Elements |
| 8  | Public Restroom                                                                                                                                                   |
| 9  | Ball Fields, Multi-Purpose Turf Area                                                                                                                              |
| 10 | Performance/ Event Space with Seating, Li<br>Power, Data, and Sound Connection                                                                                    |
| 11 | Picnic Tables - ADA Accessible                                                                                                                                    |
| 12 | Dog Park Entry Plaza                                                                                                                                              |
| 13 | Dog Park with ADA Inner Circulation Path                                                                                                                          |
| 14 | Dog Park Enclosure                                                                                                                                                |
| 15 | Interpretive/ Educational/ Cultural Element,<br>Garden with Walking Paths                                                                                         |
| 16 | Fitness Station, ADA Accessible. 3 Pieces Station.                                                                                                                |
| 17 | Public Art/ Placemaking Opportunities.                                                                                                                            |
| 18 | Community Trail Connection                                                                                                                                        |
| 19 | Future Trail and Park Connection                                                                                                                                  |
| 20 | Pedestrian Residential Connection                                                                                                                                 |
| 21 | Existing Bluff/ Canyon                                                                                                                                            |
| 22 | 10' Wide Accessible Walking Loop                                                                                                                                  |
| 23 | Inclusive Play/ Recreational Features                                                                                                                             |
| 24 | Park-Wide Security Lighting                                                                                                                                       |
| 25 | "The Porch" with Shade Covering and ADA<br>Space into Tot Lot.                                                                                                    |
| 26 | Designated Quiet Zone. Low Fencing and<br>Surrounding Shrubs with Group Seating A<br>Create a Sense of Safety and Enclosure.                                      |