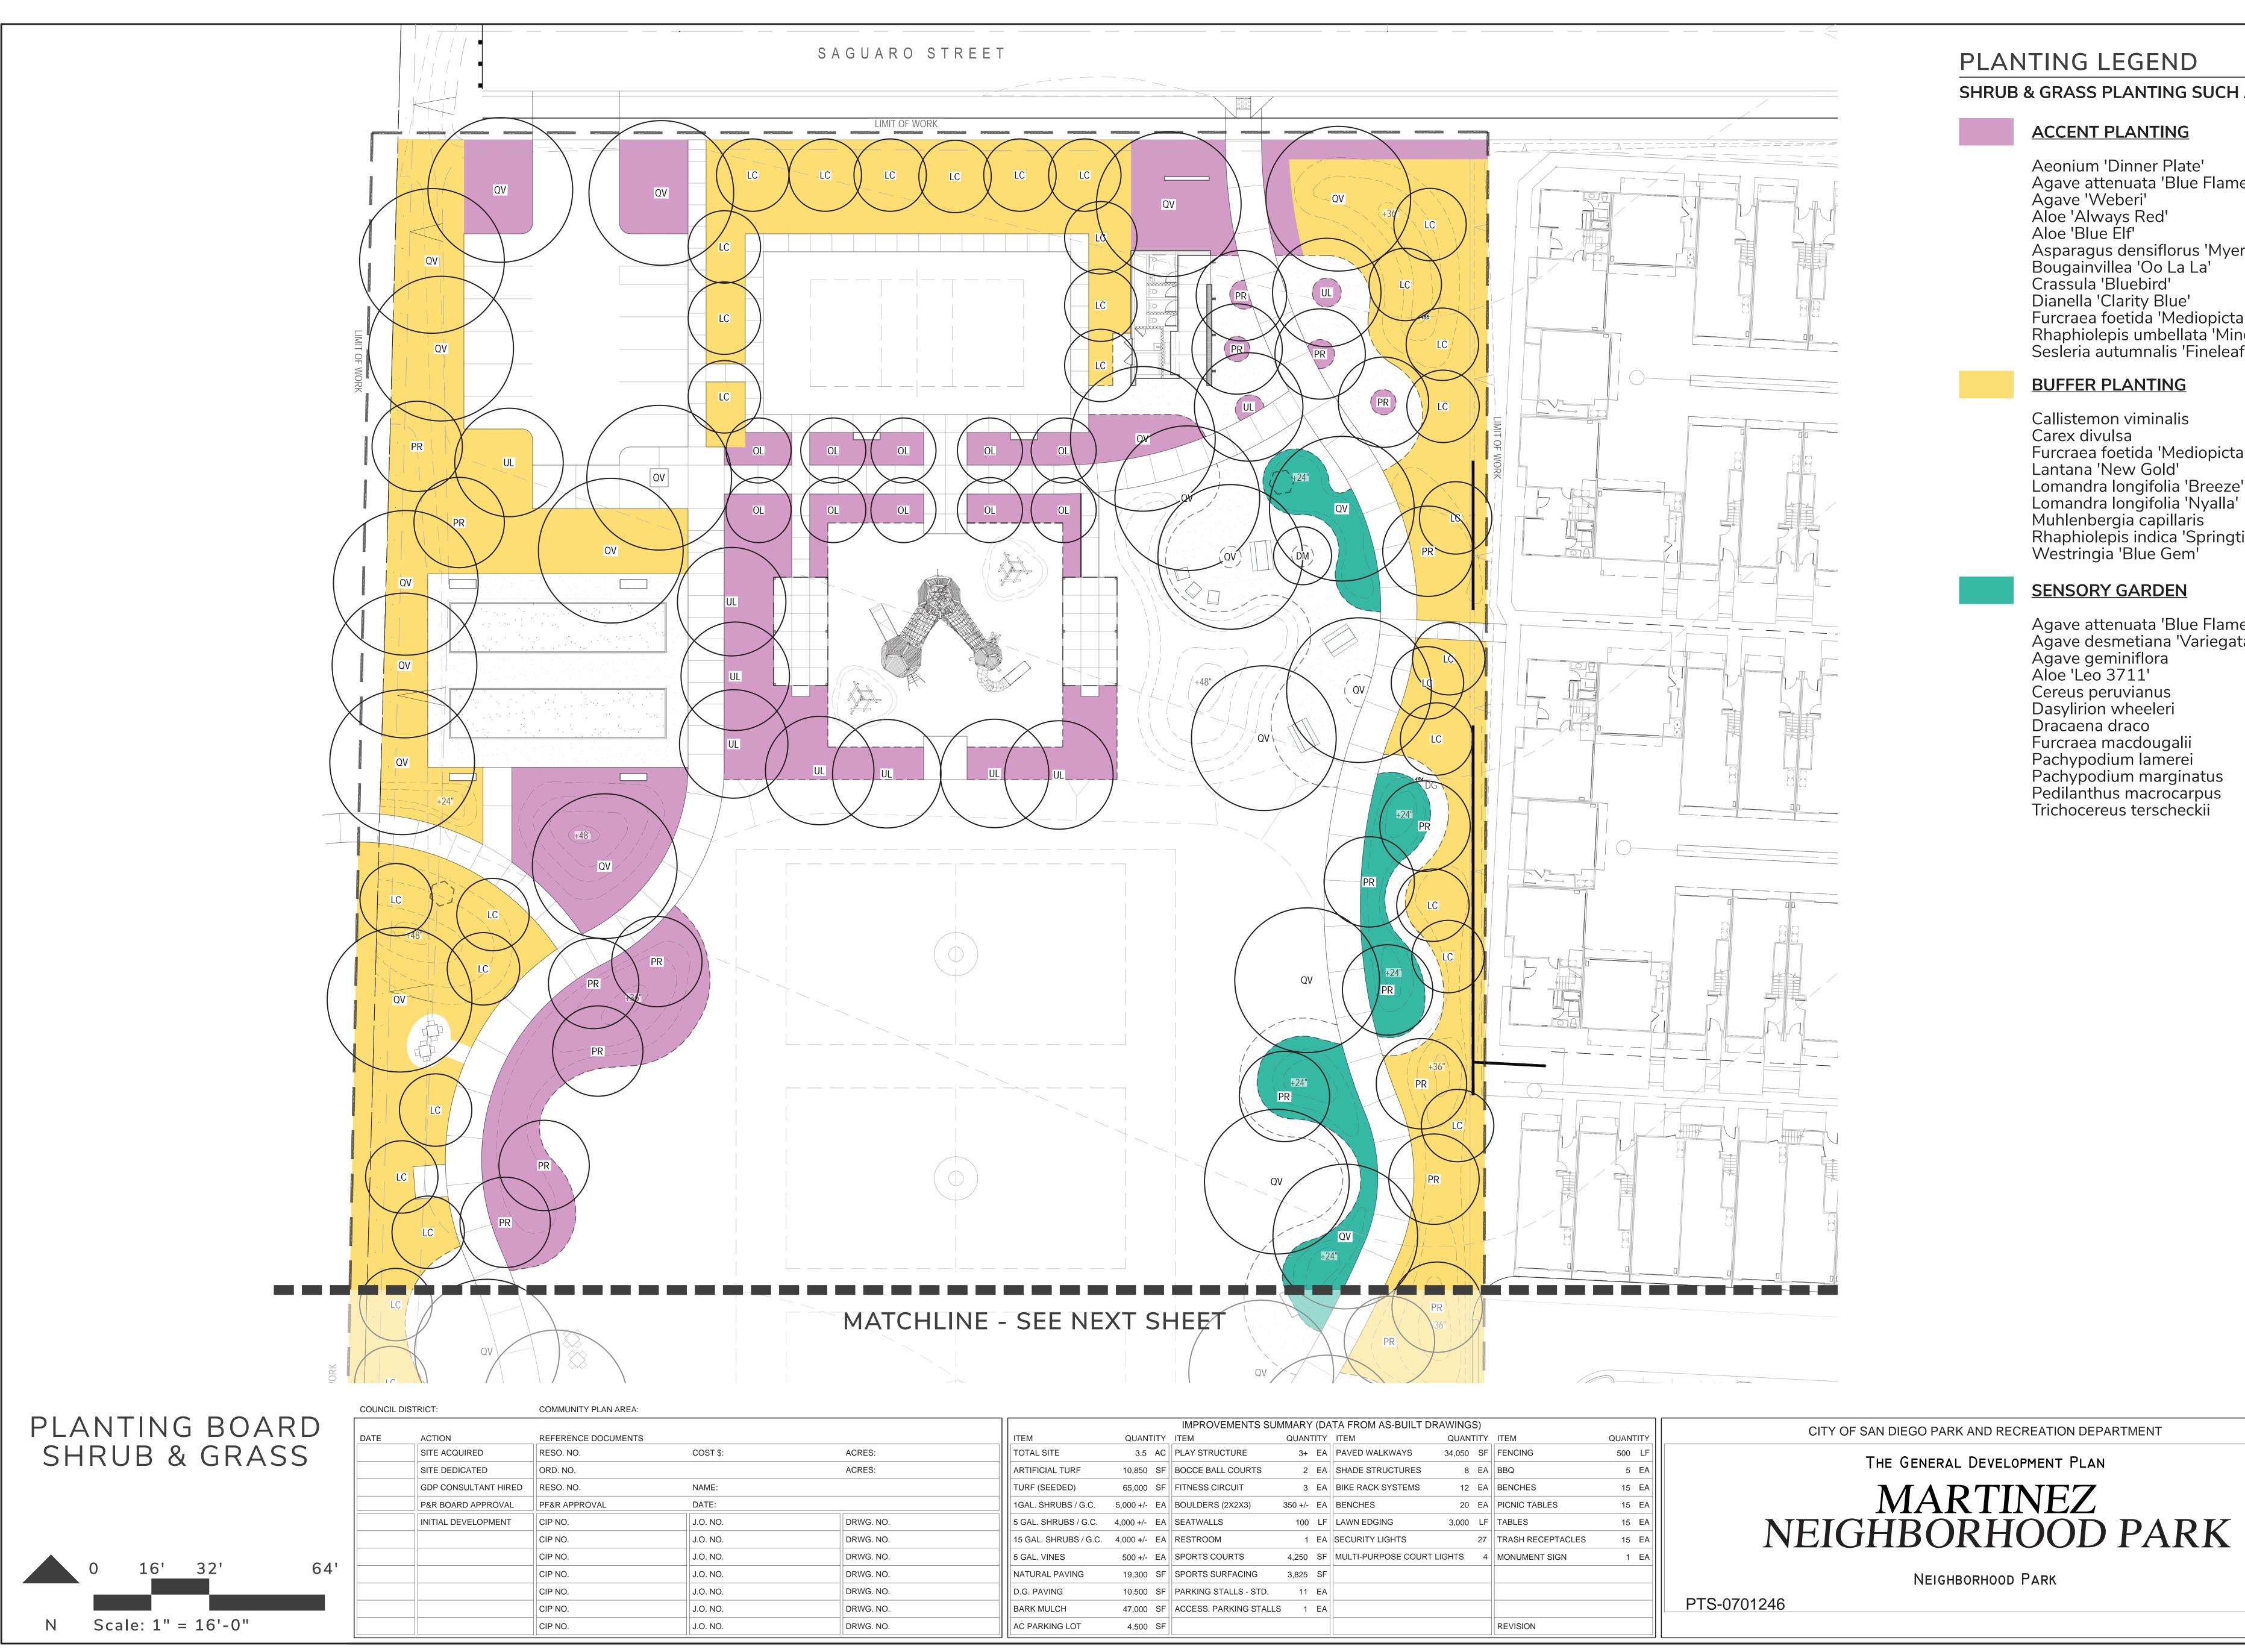

EA    | TABLES            | LF   | 3,000  | G         |
| NEIGHBORHOOD                               | 15 EA    | TRASH RECEPTACLES | 27   |        | HTS       |
|                                            | 1 EA     | MONUMENT SIGN     | 4    | LIGHTS | SE COURT  |
| NEIGHBORHOOD PARK                          |          |                   |      |        |           |
|                                            |          |                   |      |        |           |
| PTS-0701246                                |          |                   |      |        |           |
|                                            |          | REVISION          |      |        |           |
|                                            |          |                   |      |        |           |



|          |           |    |                       |           |     | IMPROVEMENTS SUN       | /MARY   | ′ (DA | TA FROM AS-I  |
|----------|-----------|----|-----------------------|-----------|-----|------------------------|---------|-------|---------------|
|          |           |    | ITEM                  | QUANT     | ITY | ITEM                   | QUAN    | TITY  | ITEM          |
| COST \$: | ACRES:    |    | TOTAL SITE            | 3.5       | AC  | PLAY STRUCTURE         | 3+      | EA    | PAVED WALKW   |
|          | ACRES:    |    | ARTIFICIAL TURF       | 10,850    | SF  | BOCCE BALL COURTS      | 2       | EA    | SHADE STRUCT  |
| NAME:    |           |    | TURF (SEEDED)         | 65,000    | SF  | FITNESS CIRCUIT        | 3       | EA    | BIKE RACK SYS |
| DATE:    |