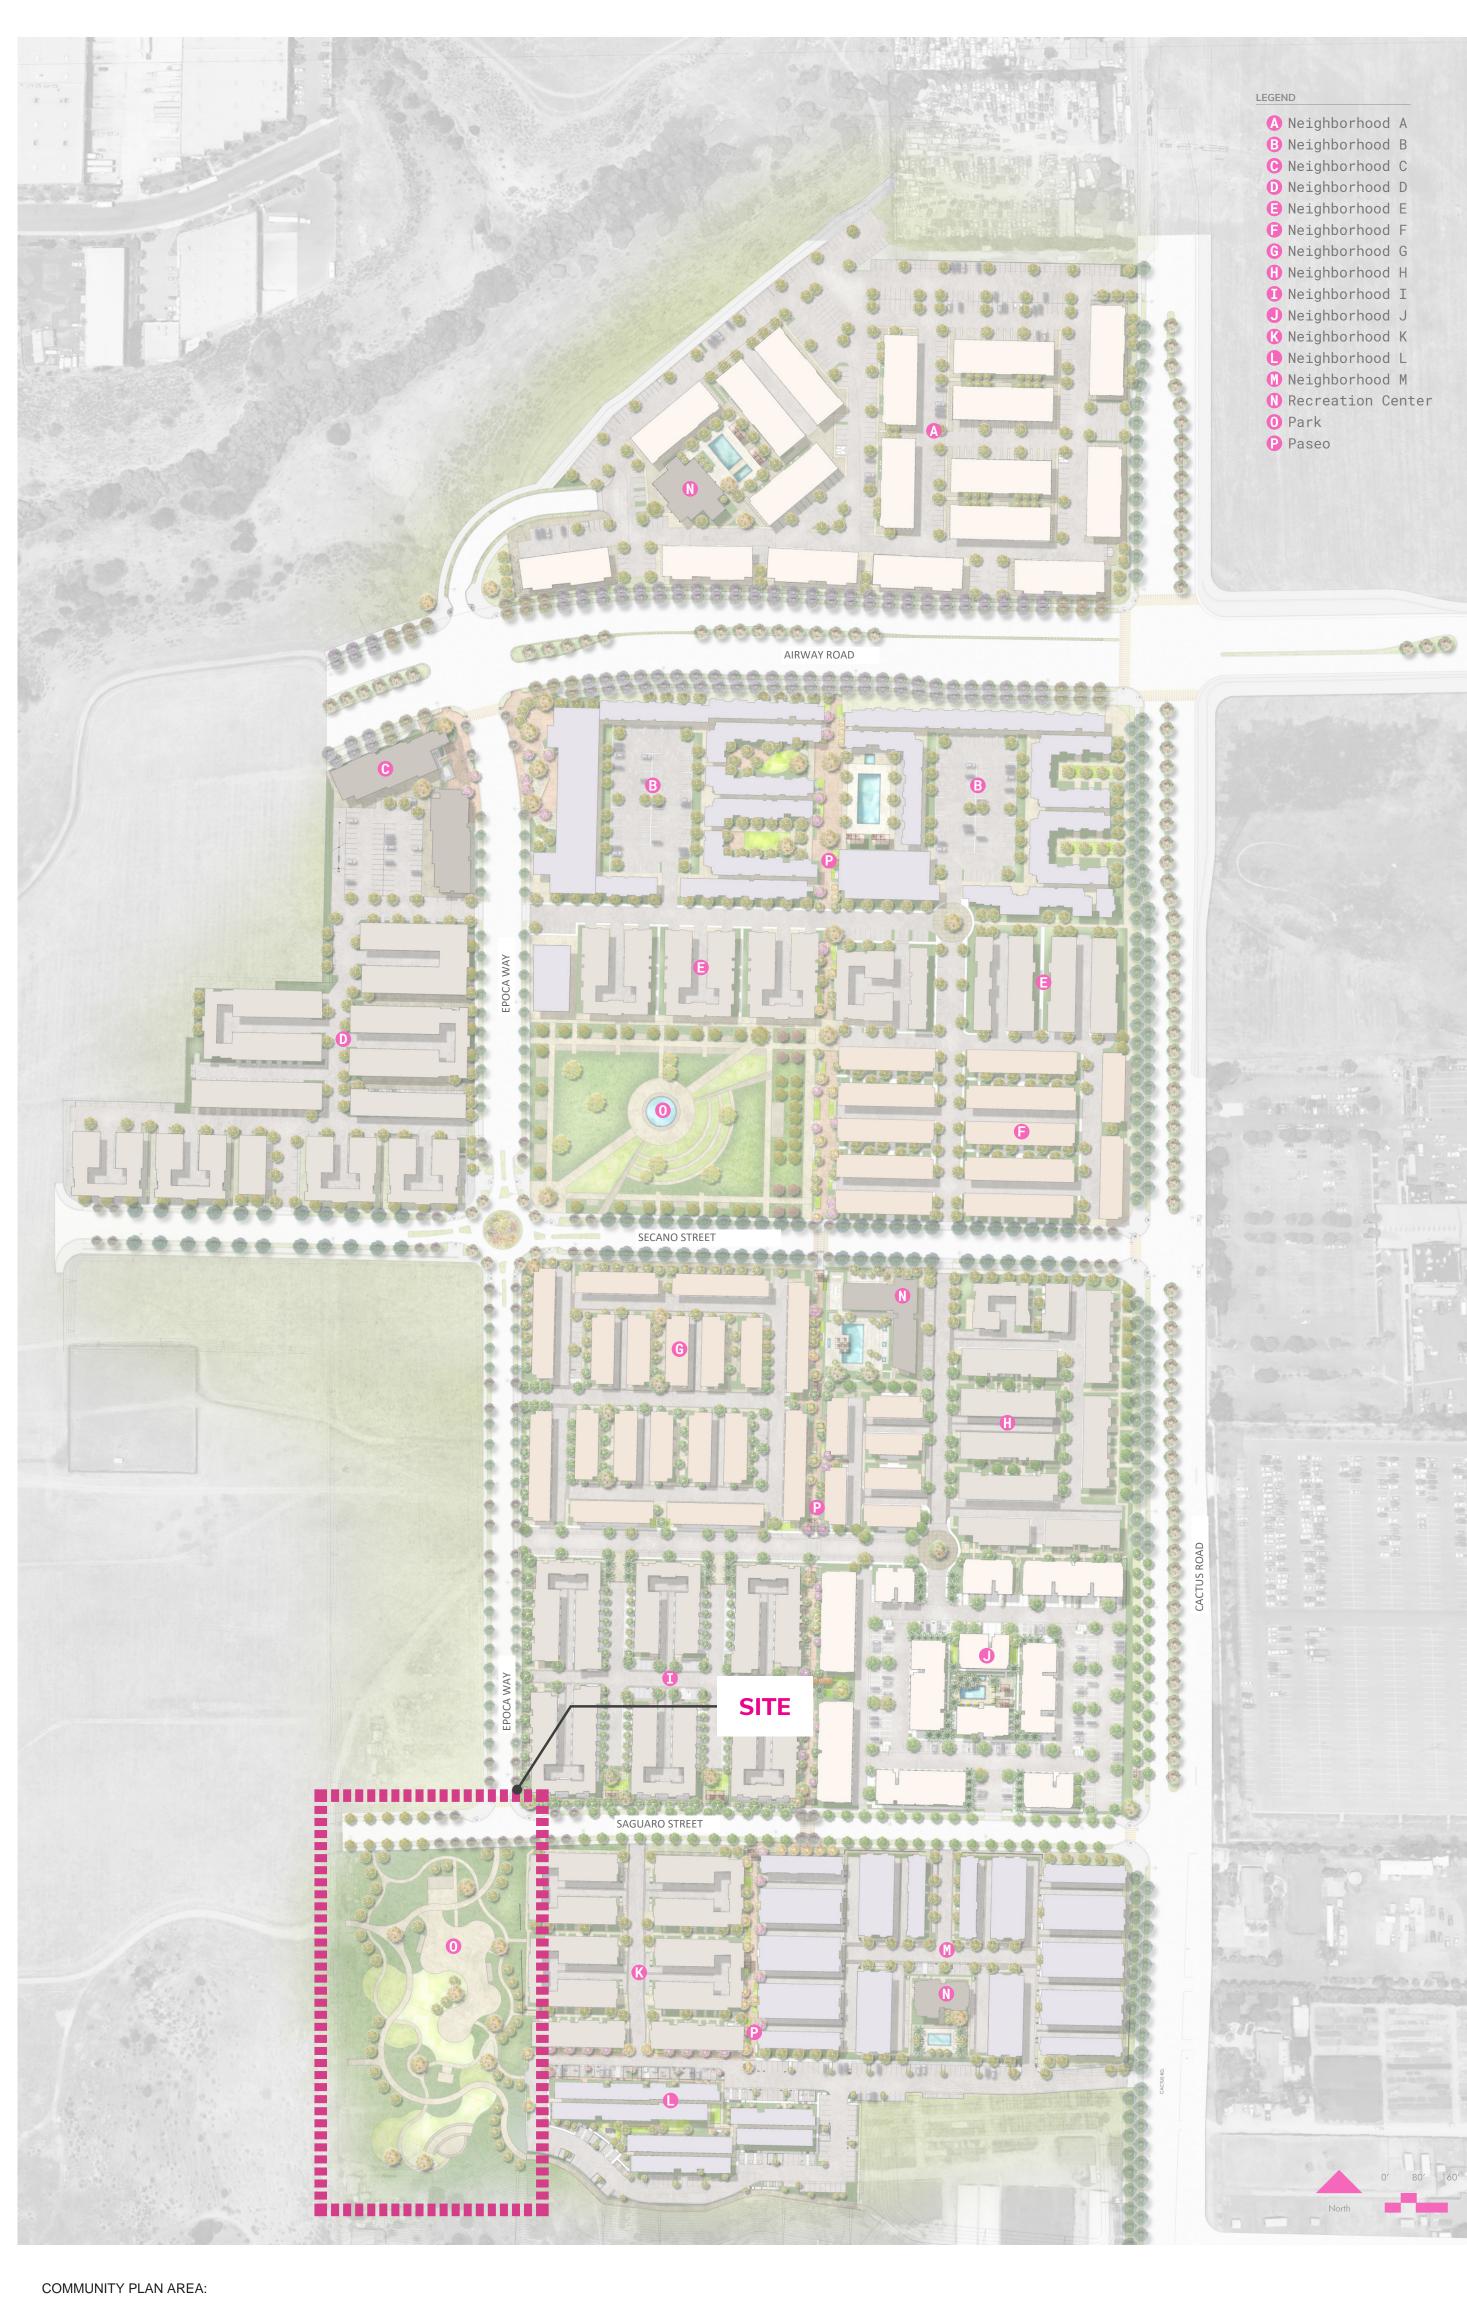

#### COUNCIL DISTRICT:

|      |                      |                     |          |           |                       |              | IMPROVEMENTS SUI       | MMARY (D   | ATA FROM AS-I |
|------|----------------------|---------------------|----------|-----------|-----------------------|--------------|------------------------|------------|---------------|
| DATE | ACTION               | REFERENCE DOCUMENTS |          |           |                       | QUANTITY     | ITEM                   | QUANTITY   | / ITEM        |
|      | SITE ACQUIRED        | RESO. NO.           | COST \$: | ACRES:    | TOTAL SITE            | 3.5 AC       | PLAY STRUCTURE         | 3+ EA      | PAVED WALKW   |
|      | SITE DEDICATED       | ORD. NO.            |          | ACRES:    | ARTIFICIAL TURF