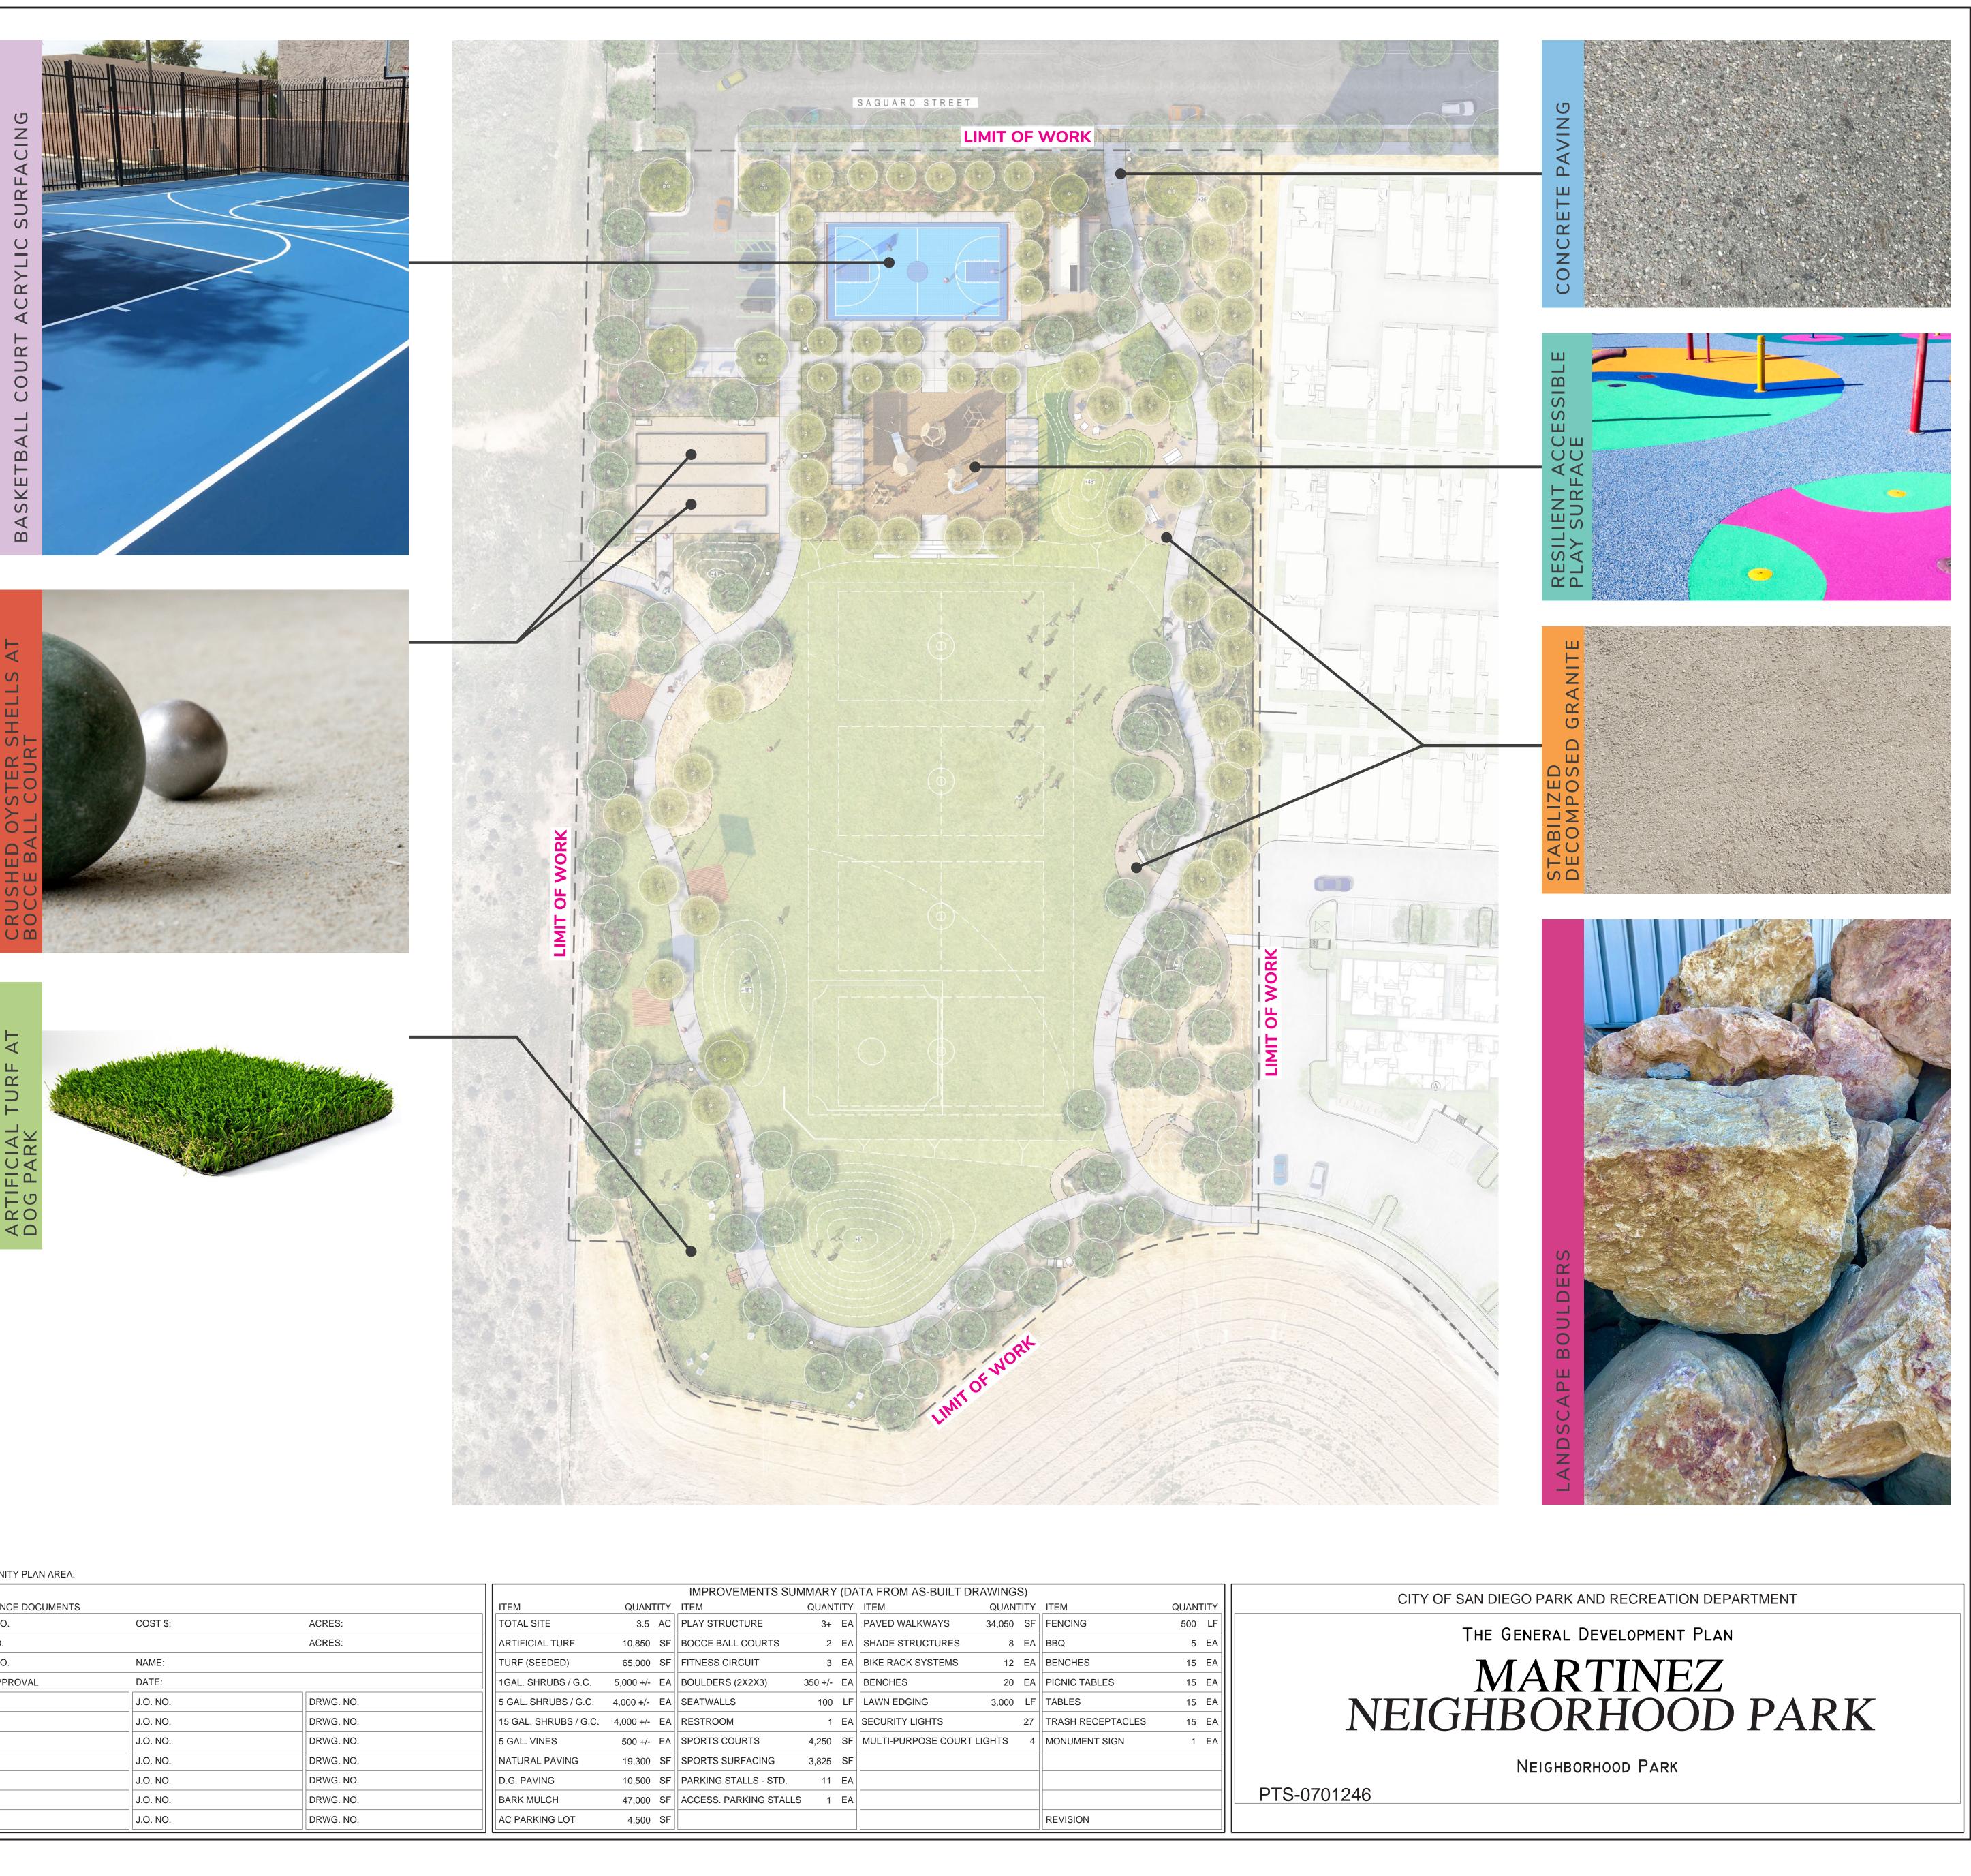

CITY OF SAN DIEGO PARK AND RECREATION DEPARTMENT THE GENERAL DEVELOPMENT PLAN MARTINEZ NEIGHBORHOOD PARK Neighborhood Park

Ν

Scale: 1/16" = 1'-0"

CIP NO.

| CITY OF SAN DIEGO PARK AN | IMPROVEMENTS SUMMARY (DATA FROM AS-BUILT DRAWINGS) |                   |           |                    |            |                       |              |                       |           |         |  |
|---------------------------|----------------------------------------------------|-------------------|-----------|--------------------|------------|-----------------------|--------------|-----------------------|-----------|---------|--|
|                           | QUANTITY                                           | ITEM              | QUANTITY  | ITEM               | QUANTITY   | ITEM                  | QUANTITY     | ITEM                  |           |         |  |
| THE GENERAL DE            | 500 LF                                             | FENCING           | 34,050 SF | PAVED WALKWAYS     | 3+ EA      | PLAY STRUCTURE        | 3.5 AC       | TOTAL SITE            | ACRES:    | OST \$: |  |
|                           | 5 EA                                               | BBQ               | 8 EA      | SHADE STRUCTURES   | 2 EA       | BOCCE BALL COURTS     | 10,850 SF    | ARTIFICIAL TURF       | ACRES:    |         |  |
|                           | 15 EA                                              | BENCHES           | 12 EA     | BIKE RACK SYSTEMS  | 3 EA       | FITNESS CIRCUIT       | 65,000 SF    | TURF (SEEDED)         |           | AME:    |  |
| MAR7                      | 15 EA                                              | PICNIC TABLES     | 20 EA     | BENCHES            | 350 +/- EA | BOULDERS (2X2X3)      | 5,000 +/- EA | 1GAL. SHRUBS / G.C.   |           | ATE:    |  |
| NICICIDOD                 | 15 EA                                              | TABLES            | 3,000 LF  | LAWN EDGING        | 100 LF     | SEATWALLS             | 4,000 +/- EA | 5 GAL. SHRUBS / G.C.  | DRWG. NO. | O. NO.  |  |
| <b>NEIGHBOR</b>           | 15 EA                                              | TRASH RECEPTACLES | 27        | SECURITY LIGHTS    | 1 EA       | RESTROOM              | 4,000 +/- EA | 15 GAL. SHRUBS / G.C. | DRWG. NO. | O. NO.  |  |
|                           | 1 EA                                               | MONUMENT SIGN     | LIGHTS 4  | MULTI-PURPOSE COUR | 4,250 SF   | SPORTS COURTS         | 500 +/- EA   | 5 GAL. VINES          | DRWG. NO. | O. NO.  |  |
| NEIGHBORH                 |                                                    |                   |           |                    | 3,825 SF   | SPORTS SURFACING      | 19,300 SF    | NATURAL PAVING        | DRWG. NO. | O. NO.  |  |
|                           |                                                    |                   |           |                    | 11 EA      | PARKING STALLS - STD. | 10,500 SF    | D.G. PAVING           | DRWG. NO. | O. NO.  |  |
| PTS-0701246               |                                                    |                   |           |                    | LS 1 EA    | ACCESS. PARKING STALL | 47,000 SF    | BARK MULCH            | DRWG. NO. | O. NO.  |  |
|                           |                                                    | REVISION          |           |                    |            |                       | 4,500 SF     | AC PARKING LOT        | DRWG. NO. | O. NO.  |  |
| J L                       |                                                    |                   |           |                    |            |                       |              |                       |           |         |  |