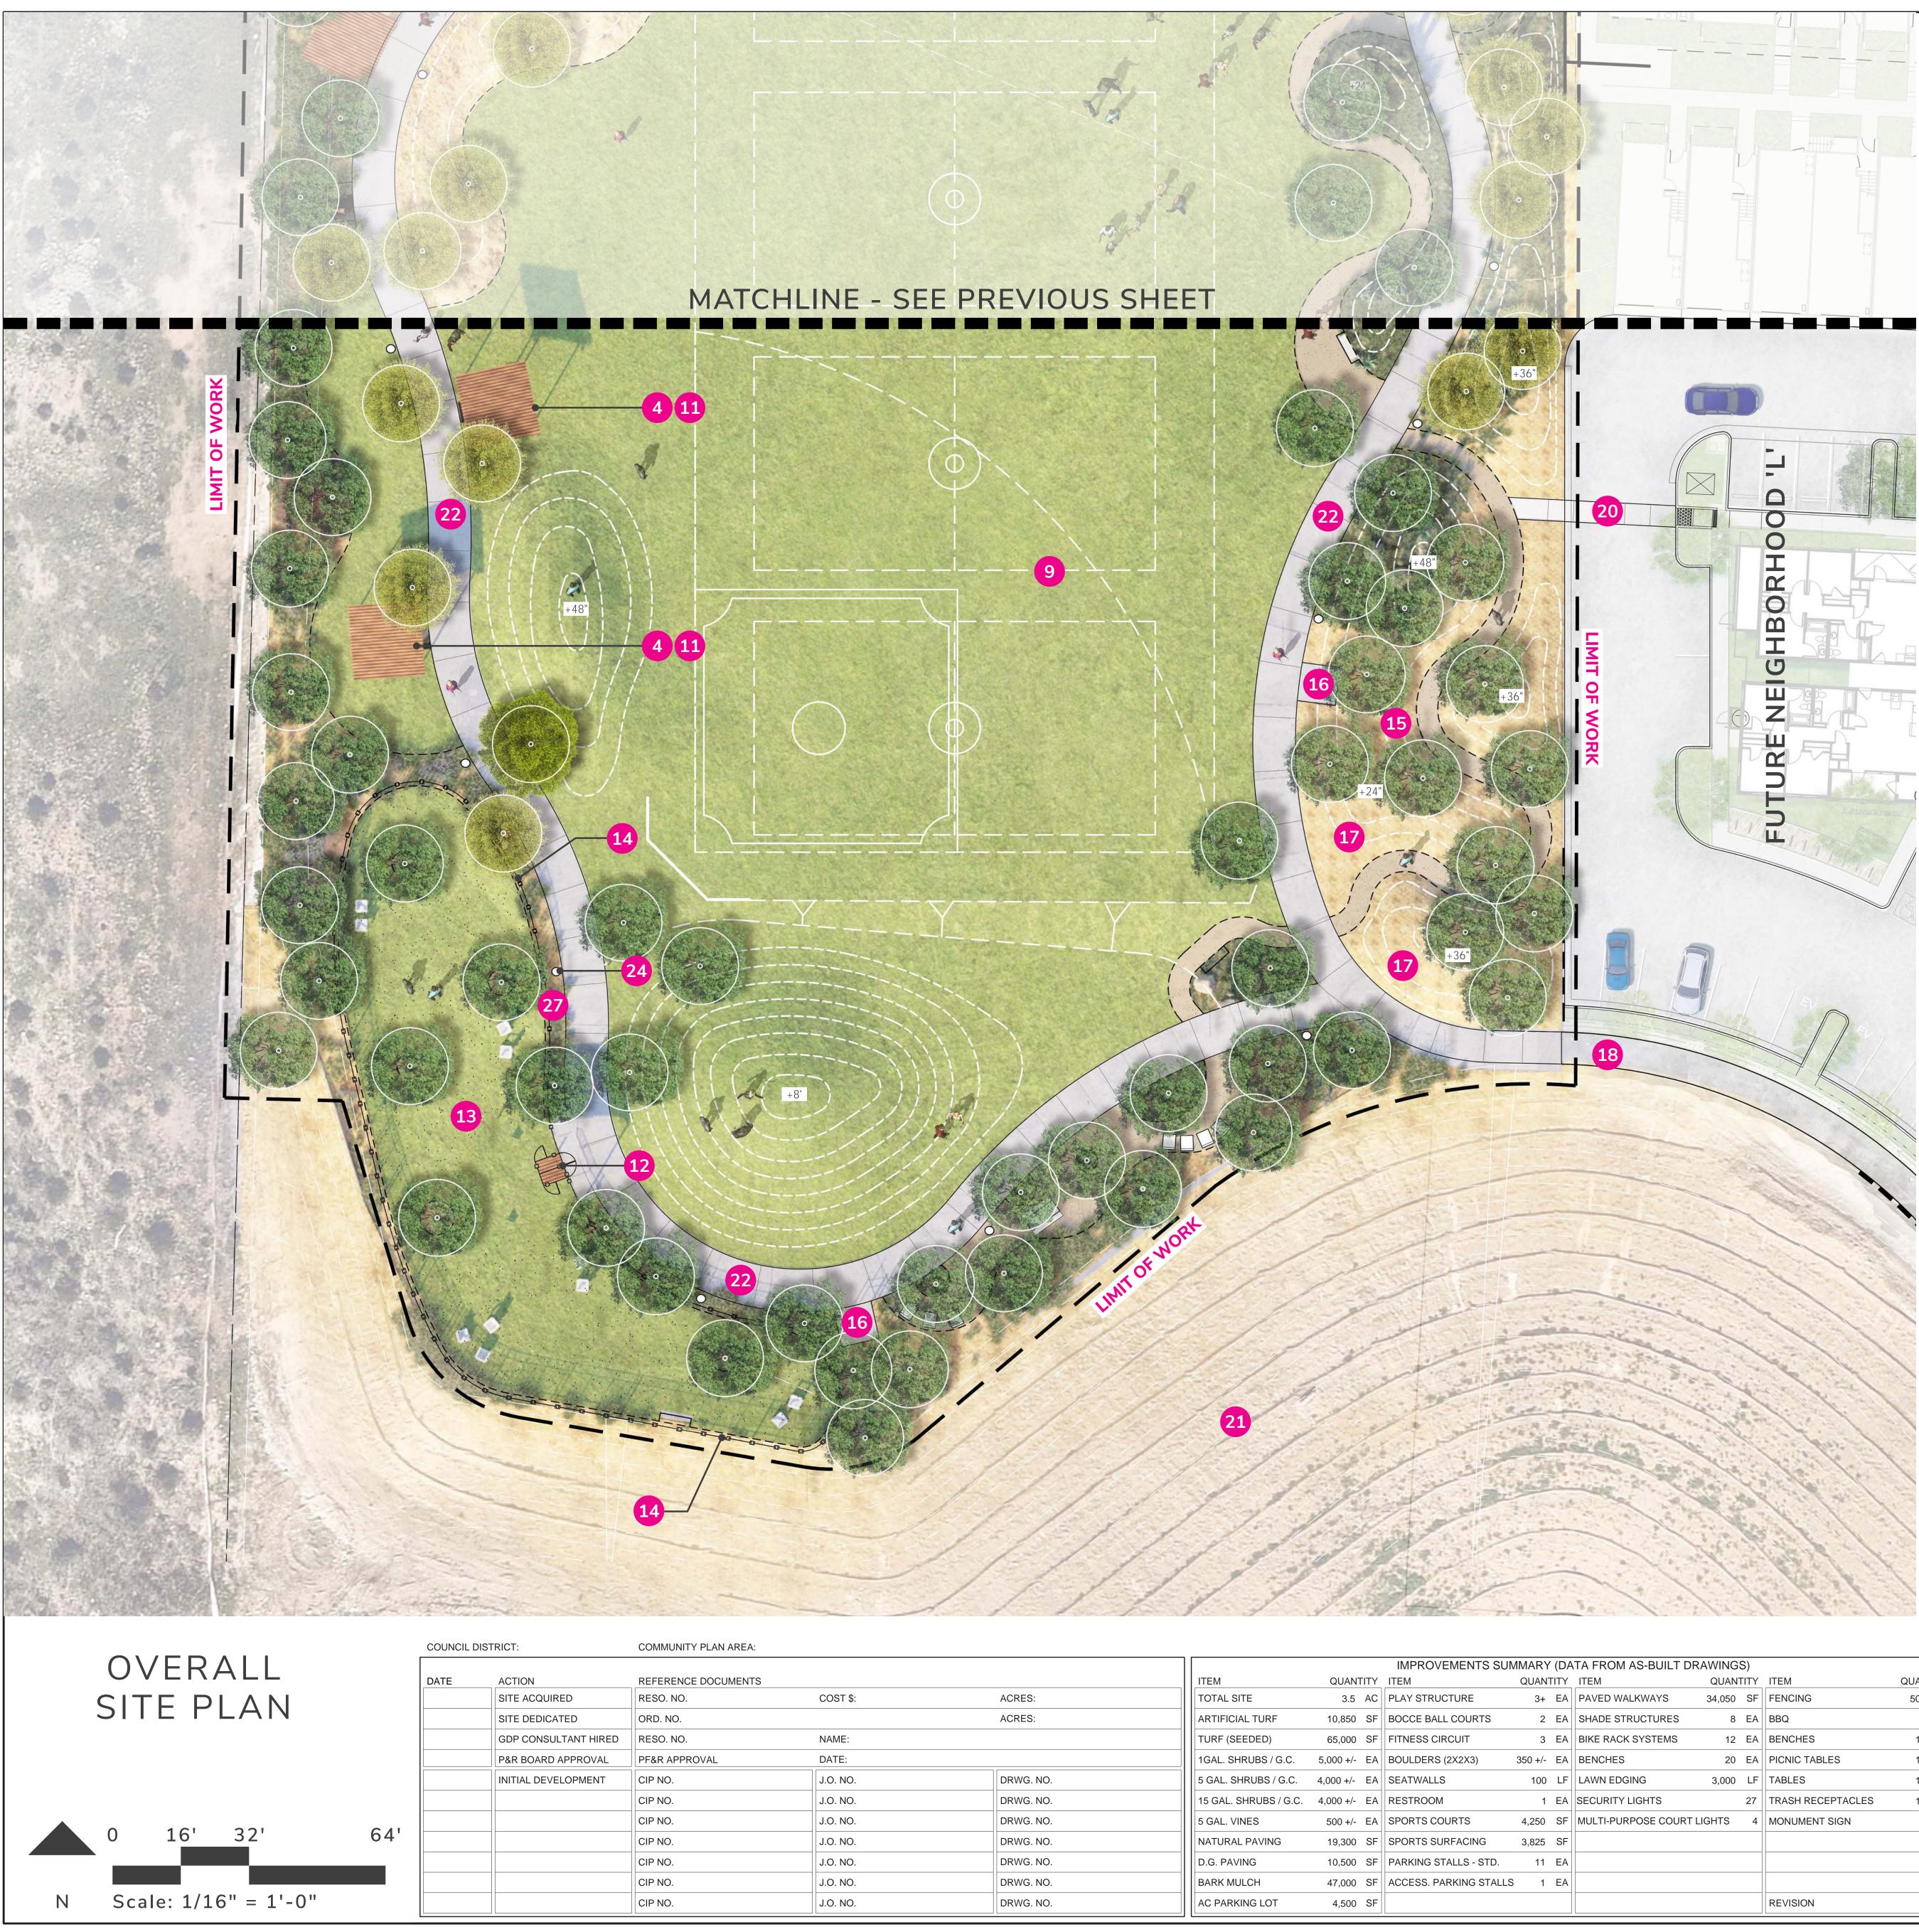

# LEGEND:

| 1  | Park Entry Signage                                                                                                                                                |
|----|-------------------------------------------------------------------------------------------------------------------------------------------------------------------|
| 2  | Visitor Parking (11 Standard, 1 ADA)                                                                                                                              |
| 3  | Sports Court with Multi-Purpose Court Lig                                                                                                                         |
| 4  | Shade Shelters (8)                                                                                                                                                |
| 5  | Game Tables - ADA Accessible                                                                                                                                      |
| 6  | Bocce Ball Courts (2)                                                                                                                                             |
| 7  | Children's Playground. 3-5 year-old play st<br>and 5-12 year-old play structures. ADA ac<br>fully inclusive play/ recreational features In<br>Technology Elements |
| 8  | Public Restroom                                                                                                                                                   |
| 9  | Ball Fields, Multi-Purpose Turf Area                                                                                                                              |
| 10 | Performance/ Event Space with Seating, Li<br>Power, Data, and Sound Connection                                                                                    |
| 11 | Picnic Tables - ADA Accessible                                                                                                                                    |
| 12 | Dog Park Entry Plaza                                                                                                                                              |
| 13 | Dog Park with ADA Inner Circulation Path                                                                                                                          |
| 14 | Dog Park Enclosure                                                                                                                                                |
| 15 | Interpretive/ Educational/ Cultural Element,<br>Garden with Walking Paths                                                                                         |
| 16 | Fitness Station, ADA Accessible. 3 Pieces Station.                                                                                                                |
| 17 | Public Art/ Placemaking Opportunities.                                                                                                                            |
| 18 | Community Trail Connection                                                                                                                                        |
| 19 | Future Trail and Park Connection                                                                                                                                  |
| 20 | Pedestrian Residential Connection                                                                                                                                 |
| 21 | Existing Bluff/ Canyon                                                                                                                                            |
| 22 | 10' Wide Accessible Walking Loop                                                                                                                                  |
| 23 | Inclusive Play/ Recreational Features                                                                                                                             |
| 24 | Park-Wide Security Lighting                                                                                                                                       |
| 25 | "The Porch" with Shade Covering and ADA<br>Space into Tot Lot.                                                                                                    |
| 26 | Designated Quiet Zone. Low Fencing and<br>Surrounding Shrubs with Group Seating A<br>Create a Sense of Safety and Enclosure.                                      |

**27** Wayfinding Signage System

CITY OF SAN DIEGO PARK AND RECREATION DEPARTMENT

Neighborhood Park

| -BUILT DRAWINGS) |        |      |                   |       |      |  |  |  |  |  |  |
|------------------|--------|------|-------------------|-------|------|--|--|--|--|--|--|
|                  | QUAN   | ΓΙΤΥ | ITEM              | QUANT | TITY |  |  |  |  |  |  |
| WAYS             | 34,050 | SF   | FENCING           | 500   | LF   |  |  |  |  |  |  |
| CTURES           | 8      | EA   | BBQ               | 5     | EA   |  |  |  |  |  |  |
| /STEMS           | 12     | EA   | BENCHES           | 15    | EA   |  |  |  |  |  |  |
|                  | 20     | EA   | PICNIC TABLES     | 15    | EA   |  |  |  |  |  |  |
| 3                | 3,000  | LF   | TABLES            | 15    | EA   |  |  |  |  |  |  |
| HTS              |        | 27   | TRASH RECEPTACLES | 15    | EA   |  |  |  |  |  |  |
| SE COURT         | LIGHTS | 4    | MONUMENT SIGN     | 1     | EA   |  |  |  |  |  |  |
|                  |        |      |                   |       |      |  |  |  |  |  |  |
|                  |        |      |                   |       |      |  |  |  |  |  |  |
|                  |        |      |                   |       |      |  |  |  |  |  |  |
|                  |        |      | REVISION          |       |      |  |  |  |  |  |  |