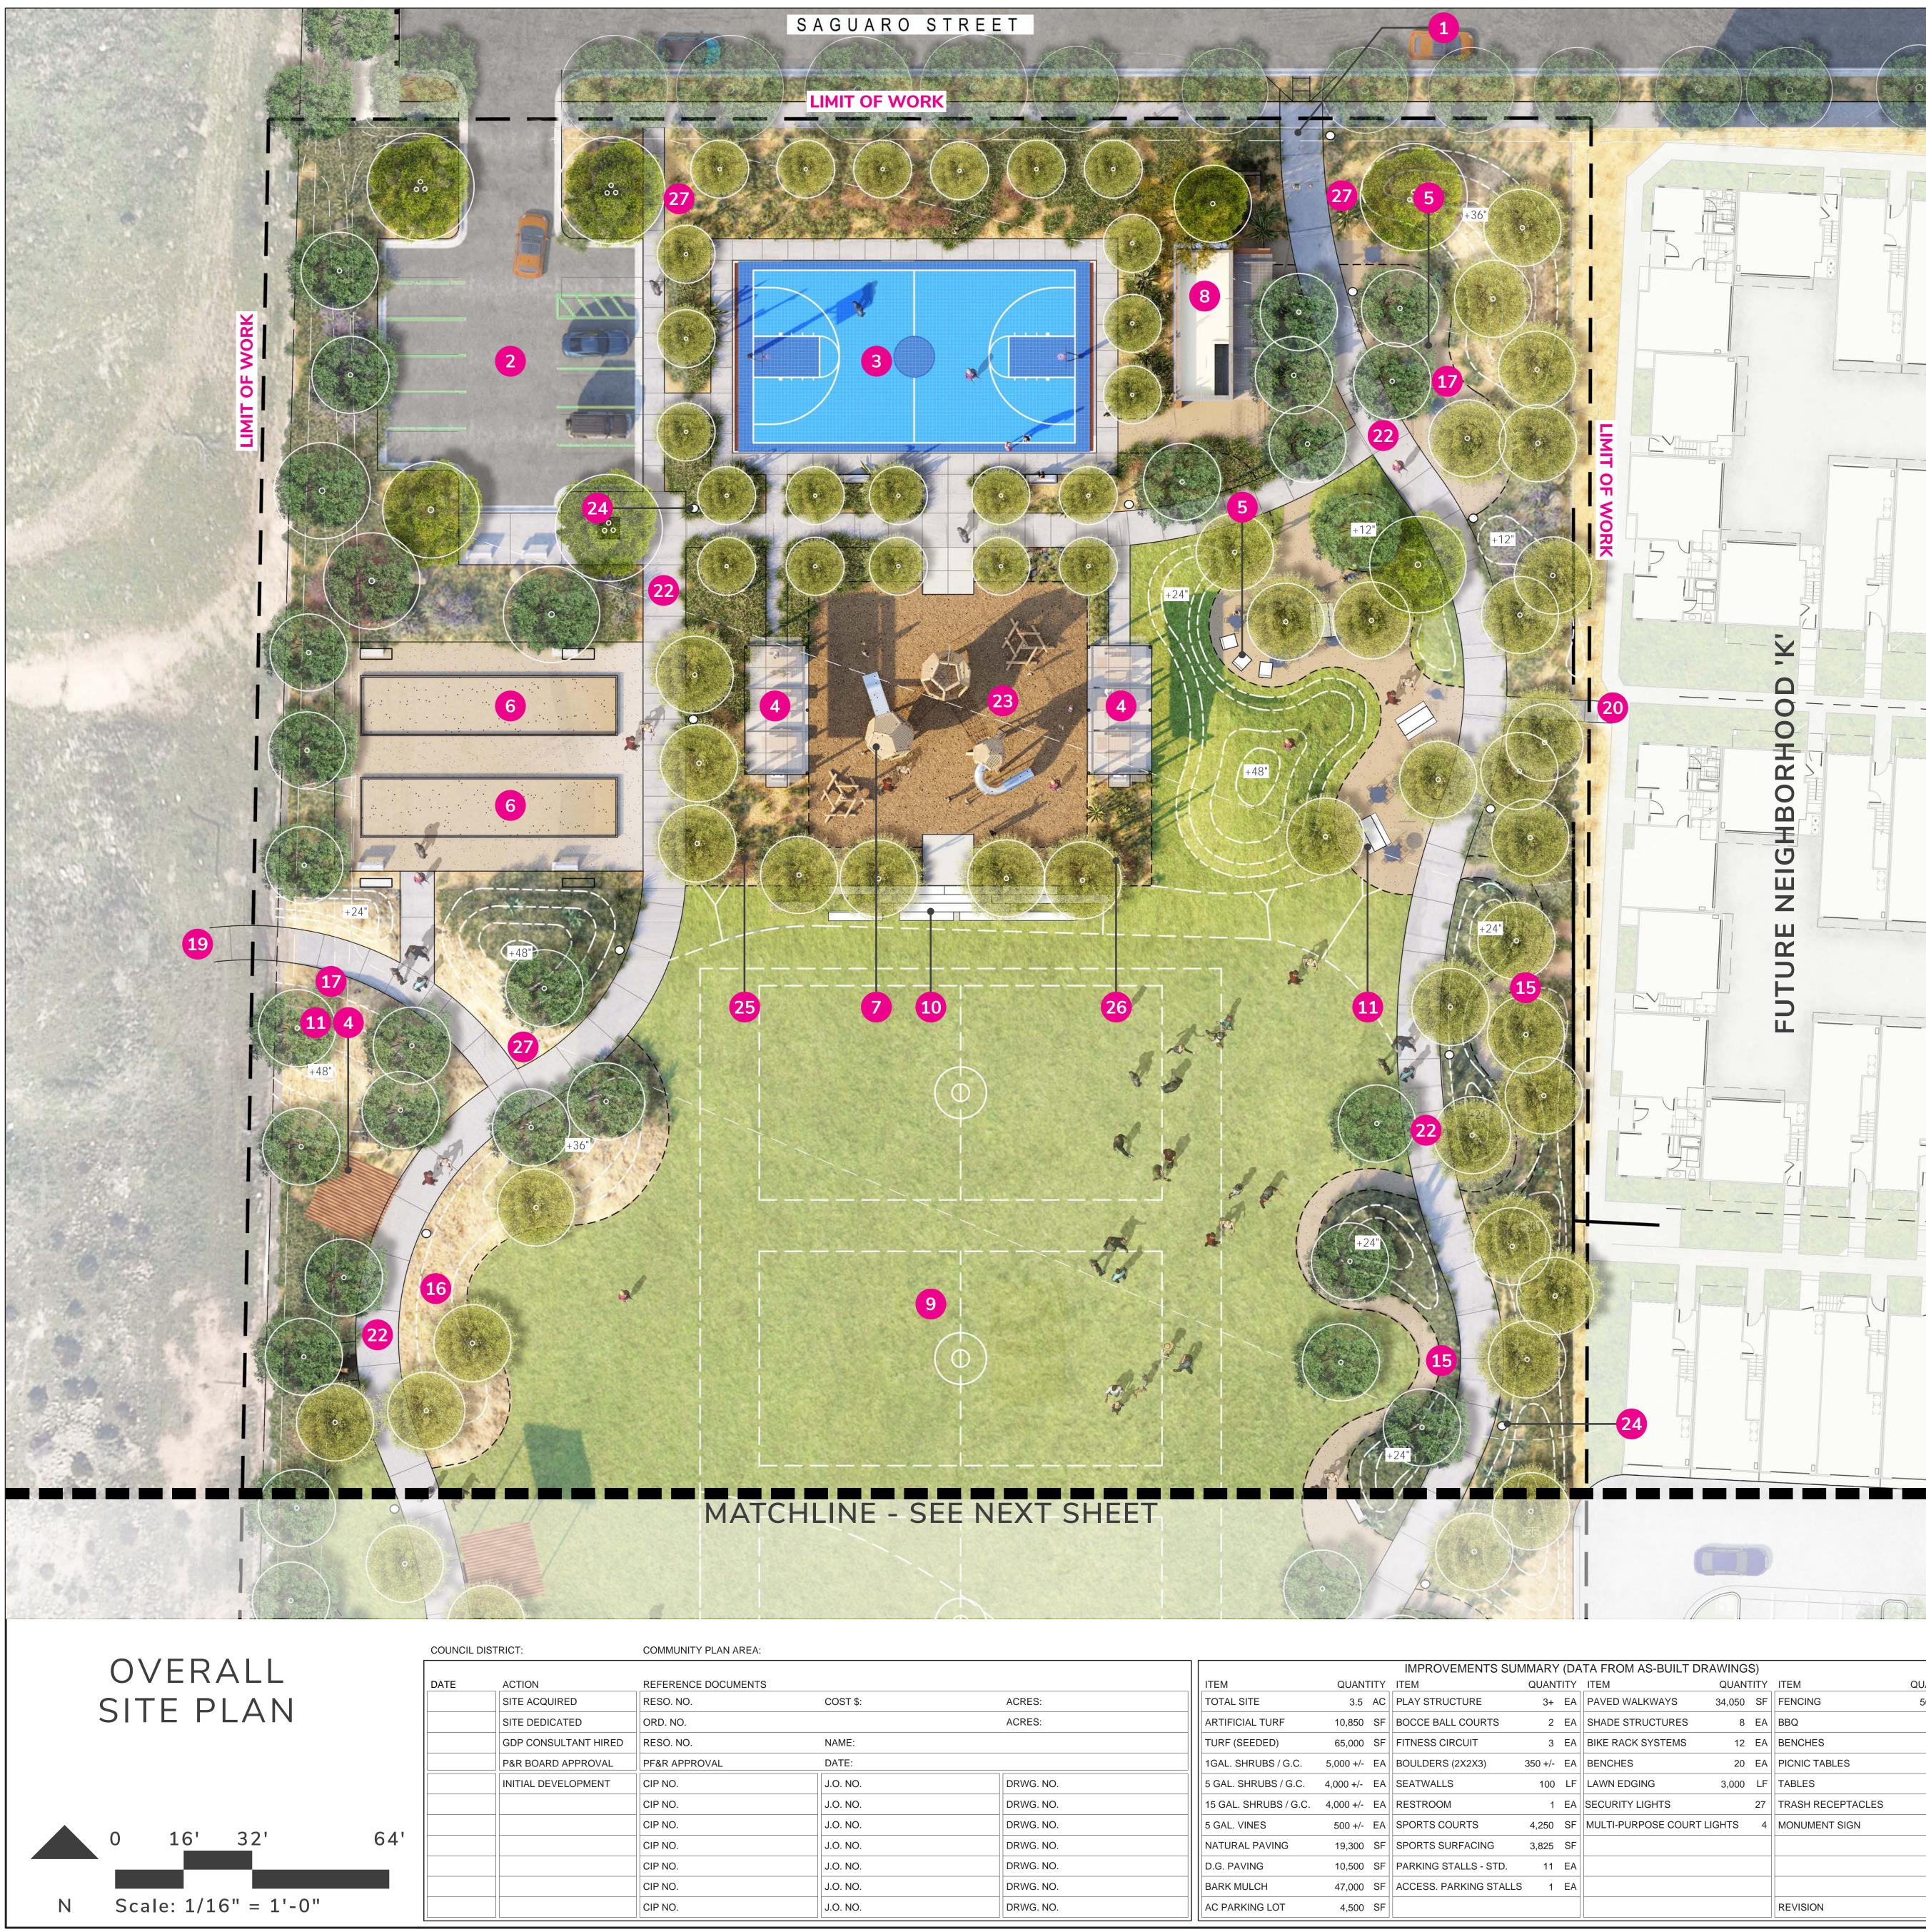

# LEGEND:

| 1  | Park Entry Signage                                                                                                                                                  |
|----|---------------------------------------------------------------------------------------------------------------------------------------------------------------------|
| 2  | Visitor Parking (10 Standard, 1 ADA)                                                                                                                                |
| 3  | Sports Court with Multi-Purpose Court Lig                                                                                                                           |
| 4  | Shade Shelters (8)                                                                                                                                                  |
| 5  | Game Tables - ADA Accessible                                                                                                                                        |
| 6  | Bocce Ball Courts (2)                                                                                                                                               |
| 7  | Children's Playground. 2-5 year-old play st<br>and 5-12 year-old play structures. ADA acc<br>fully inclusive play/ recreational features Int<br>Technology Elements |
| 8  | Public Restroom                                                                                                                                                     |
| 9  | Multi-Purpose Turf Area                                                                                                                                             |
| 10 | Performance/ Event Space with Seating, Li-<br>Power, Data, and Sound Connection                                                                                     |
| 11 | Picnic Tables - ADA Accessible                                                                                                                                      |
| 12 | Dog Park Entry Plaza                                                                                                                                                |
| 13 | Dog Park with ADA Inner Circulation Path                                                                                                                            |
| 14 | Dog Park Enclosure                                                                                                                                                  |
| 15 | Interpretive/ Educational/ Cultural Element/<br>Garden with Walking Paths                                                                                           |
| 16 | Fitness Station, ADA Accessible. 3 Pieces E<br>Station.                                                                                                             |
| 17 | Public Art/ Placemaking Opportunities.                                                                                                                              |
| 18 | Community Trail Connection                                                                                                                                          |
| 19 | Future Trail and Park Connection                                                                                                                                    |
| 20 | Pedestrian Residential Connection                                                                                                                                   |
| 21 | Existing Bluff/ Canyon                                                                                                                                              |
| 22 | 10' Wide Accessible Walking Loop                                                                                                                                    |
| 23 | Inclusive Play/ Recreational Features                                                                                                                               |
| 24 | Park-Wide Security Lighting                                                                                                                                         |
| 25 | "The Porch" with Shade Covering and ADA<br>Space into Tot Lot.                                                                                                      |
| 26 | Designated Quiet Zone. Low Fencing and<br>Surrounding Shrubs with Group Seating An<br>Create a Sense of Safety and Enclosure.                                       |

**27** Wayfinding Signage System

CITY OF SAN DIEGO PARK AND RECREATION DEPARTMENT

THE GENERAL DEVELOPMENT PLAN MARTINEZ NEIGHBORHOOD PARK

Neighborhood Park

|          |           |                       |              | IMPROVEMENTS SUN       | /MARY   | ' (DA | TA FROM AS    |
|----------|-----------|-----------------------|--------------|------------------------|---------|-------|---------------|
|          |           | ITEM                  | QUANTITY     | ITEM                   | QUAN    | TITY  | ITEM          |
| COST \$: | ACRES:    | TOTAL SITE            | 3.5 AC       | PLAY STRUCTURE         | 3+      | EA    | PAVED WALKW   |
|          | ACRES:    | ARTIFICIAL TURF       | 10,850 SF    | BOCCE BALL COURTS      | 2       | EA    | SHADE STRUC   |
| NAME:    |           | TURF (SEEDED)         | 65,000 SF    | FITNESS CIRCUIT        | 3       | EA    | BIKE RACK SYS |
| DATE:    |           | 1GAL. SHRUBS / G.C.   | 5,000 +/- EA | BOULDERS (2X2X3)       | 350 +/- | EA    | BENCHES       |
| J.O. NO. | DRWG. NO. | 5 GAL. SHRUBS / G.C.  | 4,000 +/- EA | SEATWALLS              | 100     | LF    | LAWN EDGING   |
| J.O. NO. | DRWG. NO. | 15 GAL. SHRUBS / G.C. | 4,000 +/- EA | RESTROOM               | 1       | ΕA    | SECURITY LIGH |
| J.O. NO. | DRWG. NO. | 5 GAL. VINES          | 500 +/- EA   | SPORTS COURTS          | 4,250   | SF    | MULTI-PURPOS  |
| J.O. NO. | DRWG. NO. | NATURAL PAVING        | 19,300 SF    | SPORTS SURFACING       | 3,825   | SF    |               |
| J.O. NO. | DRWG. NO. | D.G. PAVING           | 10,500 SF    | PARKING STALLS - STD.  | 11      | EA    |               |
| J.O. NO. | DRWG. NO. | BARK MULCH            | 47,000 SF    | ACCESS. PARKING STALLS | 1       | EA    |               |
| J.O. NO. | DRWG. NO. | AC PARKING LOT        | 4,500 SF     |                        |         |       |               |
|          |           |                       |              |                        |         |       |               |