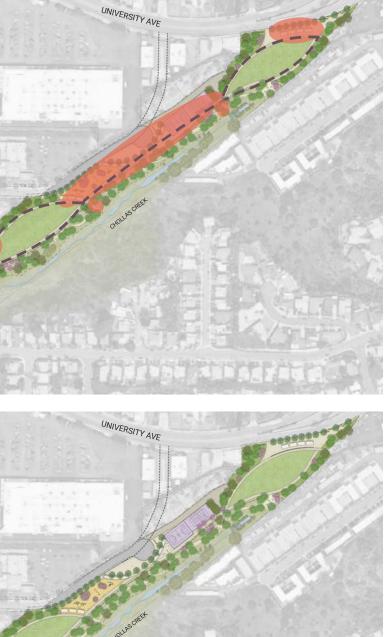

### **Existing Conditions**

Location Plan

1-University Ave. and 5th Ave. intersection

2–View from Chollas Parkway towards 54th Ave.

4–Chollas Creek

5-Canyon view from Chollas Parkway

3-View from Lea St. towards 54th Ave.

### Site Analysis

#### Topography and Dimensions

- Passive Open Space
- Flexible Riparian Buffer
- Access Area
- **Chollas Creek**
- ---- Limit of Work