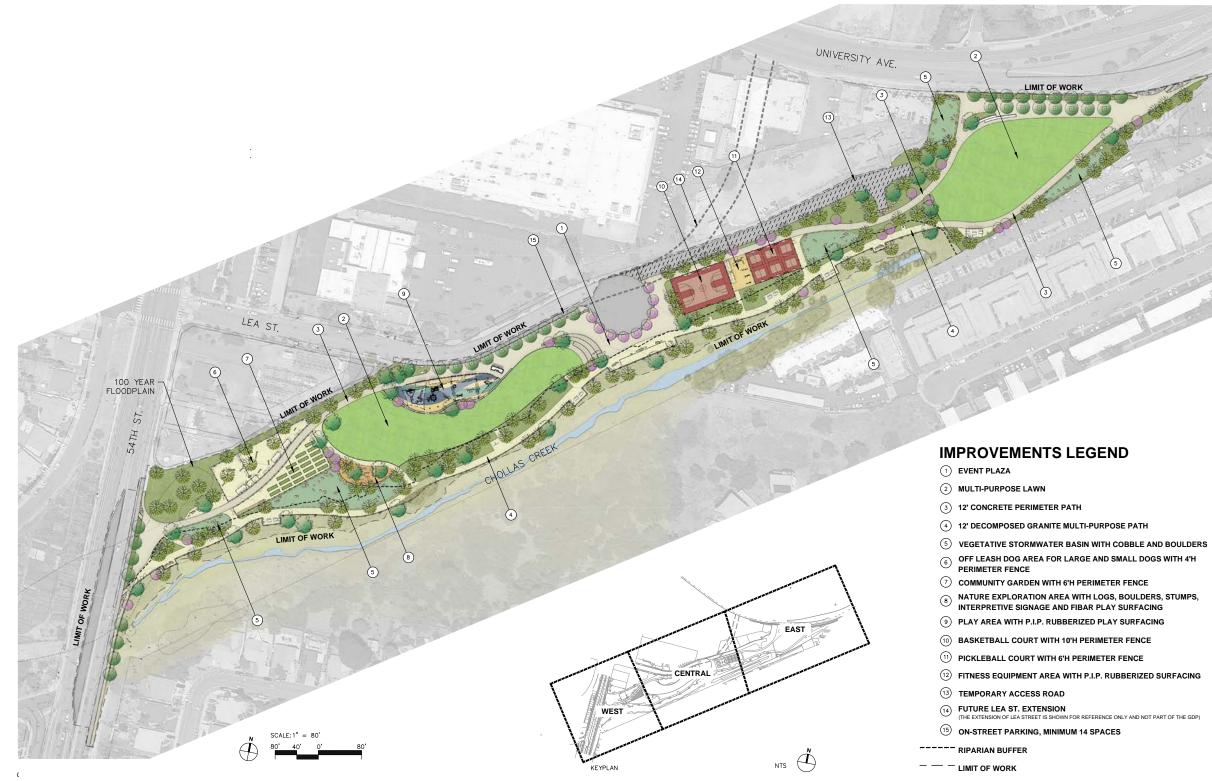

#### **IMPROVEMENTS LEGEND**

- 1 MULTI-PURPOSE LAWN
- 2 AMPHITHEATER
- (3) 12' CONCRETE PERIMETER PATH
- (4) 12' DECOMPOSED GRANITE MULTI-PURPOSE PATH
- (5) VEGETATIVE STORMWATER BASIN WITH COBBLE AND BOULDERS
- OFF-LEASH DOG AREA FOR LARGE AND SMALL DOGS WITH 4'H
  pedimeted server PERIMETER FENCE
- (7) COMMUNITY GARDEN WITH 6'H PERIMETER FENCE
- NATURE EXPLORATION AREA WITH LOGS, BOULDERS, STUMPS,
- INTERPRETIVE SIGNAGE AND FIBAR PLAY SURFACING PLAY AREA WITH P.I.P. RUBBERIZED PLAY SURFACING AND SHADE (9) SAIL STRUCTURES
- (10) BASKETBALL COURT WITH 10'H PERIMETER FENCE
- (1) PICKLEBALL COURT WITH 6'H PERIMETER FENCE
- 12 FITNESS AREA WITH P.I.P. RUBBERIZED SURFACING WITH RUNNING TRACK STRIPING AND SIGNAGE
- (13) FITNESS EQUIPMENT STATION
- (14) PRE-FABRICATED ACCESSIBLE COMFORT STATION WITH BOTTLE FILLING STATION AND TRASH AND RECYCLING RECEPTACLES
- 15 METAL SHADE STRUCTURE
- (16) TEMPORARY ACCESS ROAD
- Image: The second sec
- (18) ON-STREET PARKING, MINIMUM 14 SPACES
- (19) SPLIT RAIL FENCE
- (20) INTERPRETIVE SIGNAGE
- (21) MONUMENT SIGN
- □ □ □ BOULDER SEATING
- 24 BENCH WITH BACK
  - 25 BIKE RAMP
  - (26) 12' WIDE VEHICULAR ACCESS GATE
- (2) PAINTED 40YD DASH TRACK ON CONCRETE WITH RUNNING CIRCUIT SIGNAGE AROUND SPORTS COURTS
- (28) BOULDER RETAINING WALL
- **29** CONCRETE SEATWALL
- (30) CONCRETE FLUSH CURB
- (31) BBQ
- ③ PET WASTE STATION
- 😑 ③ BIKE RACK
  - (34) TUBE STEEL SWING GATE
- ∞∞ (35) BOULDERS
- 🛏 🚯 LOGS
- ③ ACCESSIBLE DRINKING FOUNTAIN
- 38 ACCESSIBLE DRINKING FOUNTAIN WITH DOG BOWL
- (39) TRASH AND RECYCLING RECEPTACLES
- 40 SITE SECURITY LIGHTING
- (4) ROLLED CURB WITH REMOVABLE BOLLARD
- (42) ADA RAMP

## Central

#### **IMPROVEMENTS LEGEND**

- (1) MULTI-PURPOSE LAWN
- 2 AMPHITHEATER
- (3) 12' CONCRETE PERIMETER PATH
- (4) 12' DECOMPOSED GRANITE MULTI-PURPOSE PATH
- (5) VEGETATIVE STORMWATER BASIN WITH COBBLE AND BOULDERS
- $\stackrel{\frown}{\oplus}$  OFF-LEASH DOG AREA FOR LARGE AND SMALL DOGS WITH 4'H PERIMETER FENCE
- (7) COMMUNITY GARDEN WITH 6'H PERIMETER FENCE
- (8) NATURE EXPLORATION AREA WITH LOGS, BOULDERS, STUMPS,
- INTERPRETIVE SIGNAGE AND FIBAR PLAY SURFACING  $_{\scriptsize ( \mathfrak{I} )}$  PLAY AREA WITH P.I.P. RUBBERIZED PLAY SURFACING AND SHADE SAIL STRUCTURES
- (10) BASKETBALL COURT WITH 10'H PERIMETER FENCE
- (1) PICKLEBALL COURT WITH 6'H PERIMETER FENCE
- FITNESS AREA WITH P.I.P. RUBBERIZED SURFACING WITH RUNNING (12) TRACK STRIPING AND SIGNAGE
- (13) FITNESS EQUIPMENT STATION
- (III) PRE-FABRICATED ACCESSIBLE COMFORT STATION WITH BOTTLE FILLING STATION AND TRASH AND RECYCLING RECEPTACLES
- (15) METAL SHADE STRUCTURE
- (16) TEMPORARY ACCESS ROAD
- (17) FUTURE LEA ST. EXTENSION IS SHOWN FOR REFERENCE ONLY AND NOT PART OF THE GDP)
- (18) ON-STREET PARKING, MINIMUM 14 SPACES
- (19) SPLIT RAIL FENCE
- (20) INTERPRETIVE SIGNAGE
- (21) MONUMENT SIGN
- DICNIC TABLE
- = 24 BENCH WITH BACK
- (25) BIKE RAMP
- (26) 12' WIDE VEHICULAR ACCESS GATE
- (27) PAINTED 40YD DASH TRACK ON CONCRETE WITH RUNNING CIRCUIT
- SIGNAGE AROUND SPORTS COURTS **BOULDER RETAINING WALL**
- **29** CONCRETE SEATWALL
- (30) CONCRETE FLUSH CURB
- (31) BBQ
- (32) PET WASTE STATION
- 🕘 3 BIKE RACK
- (34) TUBE STEEL SWING GATE
- ∞∞ 35 BOULDERS
- 🛏 3 LOGS
- (37) ACCESSIBLE DRINKING FOUNTAIN
- (38) ACCESSIBLE DRINKING FOUNTAIN WITH DOG BOWL
- (39) TRASH AND RECYCLING RECEPTACLES
- (40) SITE SECURITY LIGHTING
- (4) ROLLED CURB WITH REMOVABLE BOLLARD
- 42 ADA RAMP

### Northeast

#### **IMPROVEMENTS LEGEND**

- (1) MULTI-PURPOSE LAWN
- 2 AMPHITHEATER
- (3) 12' CONCRETE PERIMETER PATH
- (4) 12' DECOMPOSED GRANITE MULTI-PURPOSE PATH
- (5) VEGETATIVE STORMWATER BASIN WITH COBBLE AND BOULDERS
- $\stackrel{\frown}{\oplus}$  OFF-LEASH DOG AREA FOR LARGE AND SMALL DOGS WITH 4'H PERIMETER FENCE
- (7) COMMUNITY GARDEN WITH 6'H PERIMETER FENCE
- (8) NATURE EXPLORATION AREA WITH LOGS, BOULDERS, STUMPS,
- INTERPRETIVE SIGNAGE AND FIBAR PLAY SURFACING  $_{\scriptsize ( \mathfrak{I} )}$  PLAY AREA WITH P.I.P. RUBBERIZED PLAY SURFACING AND SHADE SAIL STRUCTURES
- (10) BASKETBALL COURT WITH 10'H PERIMETER FENCE
- (1) PICKLEBALL COURT WITH 6'H PERIMETER FENCE
- FITNESS AREA WITH P.I.P. RUBBERIZED SURFACING WITH RUNNING (12) TRACK STRIPING AND SIGNAGE
- (13) FITNESS EQUIPMENT STATION
- (III) PRE-FABRICATED ACCESSIBLE COMFORT STATION WITH BOTTLE FILLING STATION AND TRASH AND RECYCLING RECEPTACLES
- (15) METAL SHADE STRUCTURE
- (16) TEMPORARY ACCESS ROAD
- (17) FUTURE LEA ST. EXTENSION
- IS SHOWN FOR REFERENCE ONLY AND NOT PART OF THE GDP)
- (18) ON-STREET PARKING, MINIMUM 14 SPACES
- (19) SPLIT RAIL FENCE
- (20) INTERPRETIVE SIGNAGE
- (21) MONUMENT SIGN

- = 24 BENCH WITH BACK
- (25) BIKE RAMP
- (26) 12' WIDE VEHICULAR ACCESS GATE
- (27) PAINTED 40YD DASH TRACK ON CONCRETE WITH RUNNING CIRCUIT
- SIGNAGE AROUND SPORTS COURTS
- **BOULDER RETAINING WALL**
- **29** CONCRETE SEATWALL
- (30) CONCRETE FLUSH CURB
- (31) BBQ
- (32) PET WASTE STATION
- 🕘 3 BIKE RACK
- (34) TUBE STEEL SWING GATE
- ∞∞ 35 BOULDERS
- 🛏 3 LOGS
- (37) ACCESSIBLE DRINKING FOUNTAIN
- (38) ACCESSIBLE DRINKING FOUNTAIN WITH DOG BOWL
- (39) TRASH AND RECYCLING RECEPTACLES
- (40) SITE SECURITY LIGHTING
- (4) ROLLED CURB WITH REMOVABLE BOLLARD
- 42 ADA RAMP