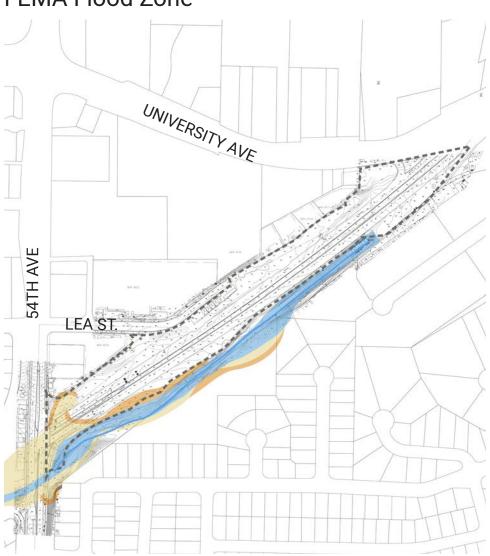

#### FEMA Flood Zone

#### Legend

500 Year Flood Plain

**Circulation-Bike** 

Informal Trail

Bus Stop

Future Circulation-Bike