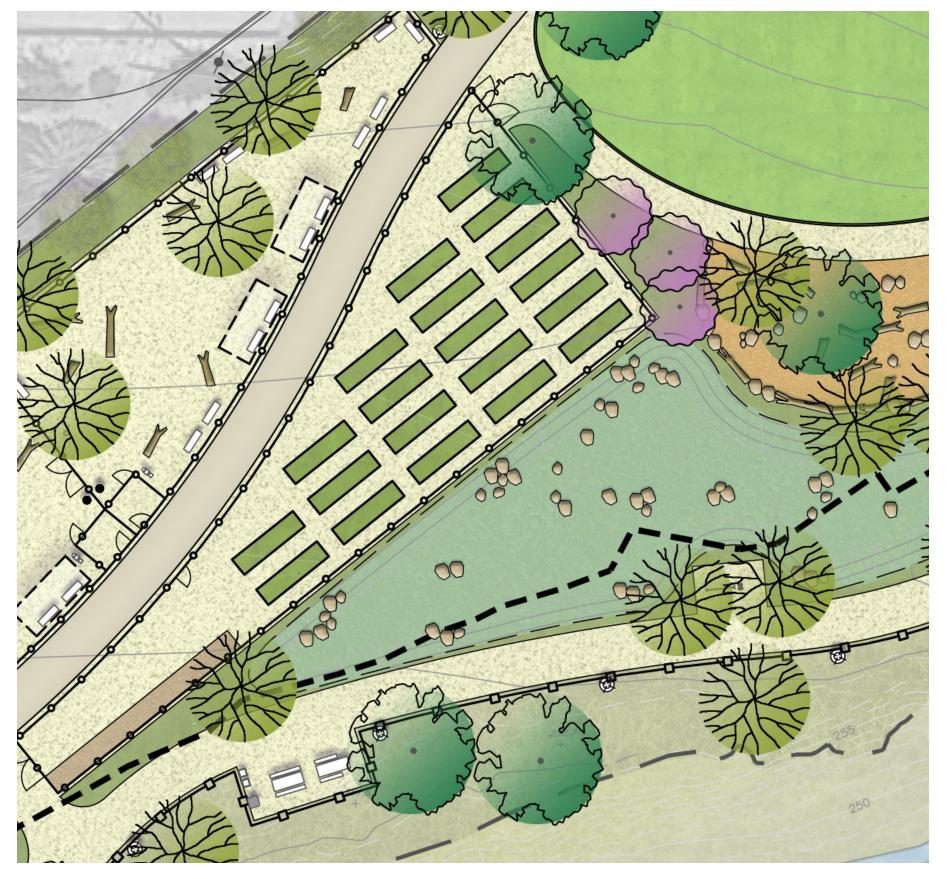

#### **IMPROVEMENTS LEGEND**

- 1 MULTI-PURPOSE LAWN
- 2 AMPHITHEATER
- (3) 12' CONCRETE PERIMETER PATH
- (4) 12' DECOMPOSED GRANITE MULTI-PURPOSE PATH
- (5) VEGETATIVE STORMWATER BASIN WITH COBBLE AND BOULDERS
- OFF-LEASH DOG AREA FOR LARGE AND SMALL DOGS WITH 4'H
  pedimeted server PERIMETER FENCE
- (7) COMMUNITY GARDEN WITH 6'H PERIMETER FENCE
- NATURE EXPLORATION AREA WITH LOGS, BOULDERS, STUMPS,
- INTERPRETIVE SIGNAGE AND FIBAR PLAY SURFACING PLAY AREA WITH P.I.P. RUBBERIZED PLAY SURFACING AND SHADE (9) SAIL STRUCTURES
- (10) BASKETBALL COURT WITH 10'H PERIMETER FENCE
- (1) PICKLEBALL COURT WITH 6'H PERIMETER FENCE
- 12 FITNESS AREA WITH P.I.P. RUBBERIZED SURFACING WITH RUNNING TRACK STRIPING AND SIGNAGE
- (13) FITNESS EQUIPMENT STATION
- (14) PRE-FABRICATED ACCESSIBLE COMFORT STATION WITH BOTTLE FILLING STATION AND TRASH AND RECYCLING RECEPTACLES
- 15 METAL SHADE STRUCTURE
- (16) TEMPORARY ACCESS ROAD
- Image: The second sec
- (18) ON-STREET PARKING, MINIMUM 14 SPACES
- (19) SPLIT RAIL FENCE
- (20) INTERPRETIVE SIGNAGE
- (21) MONUMENT SIGN
- □ □ □ BOULDER SEATING
- 24 BENCH WITH BACK
  - 25 BIKE RAMP
  - (26) 12' WIDE VEHICULAR ACCESS GATE
- (2) PAINTED 40YD DASH TRACK ON CONCRETE WITH RUNNING CIRCUIT SIGNAGE AROUND SPORTS COURTS
- (28) BOULDER RETAINING WALL
- **29** CONCRETE SEATWALL
- (30) CONCRETE FLUSH CURB
- (31) BBQ
- ③ PET WASTE STATION
- 😑 ③ BIKE RACK
  - (34) TUBE STEEL SWING GATE
- ∞∞ (35) BOULDERS
- 🛏 🚯 LOGS
- ③ ACCESSIBLE DRINKING FOUNTAIN
- 38 ACCESSIBLE DRINKING FOUNTAIN WITH DOG BOWL
- (39) TRASH AND RECYCLING RECEPTACLES
- 40 SITE SECURITY LIGHTING
- (4) ROLLED CURB WITH REMOVABLE BOLLARD
- (42) ADA RAMP

#### **IMPROVEMENTS LEGEND**

- (1) MULTI-PURPOSE LAWN
- 2 AMPHITHEATER
- (3) 12' CONCRETE PERIMETER PATH
- (4) 12' DECOMPOSED GRANITE MULTI-PURPOSE PATH
- (5) VEGETATIVE STORMWATER BASIN WITH COBBLE AND BOULDERS
- $\stackrel{\frown}{\oplus}$  OFF-LEASH DOG AREA FOR LARGE AND SMALL DOGS WITH 4'H PERIMETER FENCE
- (7) COMMUNITY GARDEN WITH 6'H PERIMETER FENCE
- (8) NATURE EXPLORATION AREA WITH LOGS, BOULDERS, STUMPS,
- INTERPRETIVE SIGNAGE AND FIBAR PLAY SURFACING  $_{\scriptsize ( \mathfrak{I} )}$  PLAY AREA WITH P.I.P. RUBBERIZED PLAY SURFACING AND SHADE SAIL STRUCTURES
- (10) BASKETBALL COURT WITH 10'H PERIMETER FENCE
- (1) PICKLEBALL COURT WITH 6'H PERIMETER FENCE
- FITNESS AREA WITH P.I.P. RUBBERIZED SURFACING WITH RUNNING (12) TRACK STRIPING AND SIGNAGE
- (13) FITNESS EQUIPMENT STATION
- (III) PRE-FABRICATED ACCESSIBLE COMFORT STATION WITH BOTTLE FILLING STATION AND TRASH AND RECYCLING RECEPTACLES
- (15) METAL SHADE STRUCTURE
- (16) TEMPORARY ACCESS ROAD
- (17) FUTURE LEA ST. EXTENSION IS SHOWN FOR REFERENCE ONLY AND NOT PART OF THE GDP)
- (18) ON-STREET PARKING, MINIMUM 14 SPACES
- (19) SPLIT RAIL FENCE
- (20) INTERPRETIVE SIGNAGE
- (21) MONUMENT SIGN
- DICNIC TABLE
- = 24 BENCH WITH BACK
- (25) BIKE RAMP
- (26) 12' WIDE VEHICULAR ACCESS GATE
- (27) PAINTED 40YD DASH TRACK ON CONCRETE WITH RUNNING CIRCUIT
- SIGNAGE AROUND SPORTS COURTS **BOULDER RETAINING WALL**
- **29** CONCRETE SEATWALL
- (30) CONCRETE FLUSH CURB
- (31) BBQ
- (32) PET WASTE STATION
- 🕘 3 BIKE RACK
- (34) TUBE STEEL SWING GATE
- ∞∞ 35 BOULDERS
- 🛏 3 LOGS
- (37) ACCESSIBLE DRINKING FOUNTAIN
- (38) ACCESSIBLE DRINKING FOUNTAIN WITH DOG BOWL
- (39) TRASH AND RECYCLING RECEPTACLES
- (40) SITE SECURITY LIGHTING
- (4) ROLLED CURB WITH REMOVABLE BOLLARD
- 42 ADA RAMP

#### **IMPROVEMENTS LEGEND**

- (1) MULTI-PURPOSE LAWN
- 2 AMPHITHEATER
- (3) 12' CONCRETE PERIMETER PATH
- (4) 12' DECOMPOSED GRANITE MULTI-PURPOSE PATH
- (5) VEGETATIVE STORMWATER BASIN WITH COBBLE AND BOULDERS
- $\stackrel{\frown}{\oplus}$  OFF-LEASH DOG AREA FOR LARGE AND SMALL DOGS WITH 4'H PERIMETER FENCE
- (7) COMMUNITY GARDEN WITH 6'H PERIMETER FENCE
- (8) NATURE EXPLORATION AREA WITH LOGS, BOULDERS, STUMPS,
- INTERPRETIVE SIGNAGE AND FIBAR PLAY SURFACING  $_{\scriptsize ( \mathfrak{I} )}$  PLAY AREA WITH P.I.P. RUBBERIZED PLAY SURFACING AND SHADE SAIL STRUCTURES
- (10) BASKETBALL COURT WITH 10'H PERIMETER FENCE
- (1) PICKLEBALL COURT WITH 6'H PERIMETER FENCE
- FITNESS AREA WITH P.I.P. RUBBERIZED SURFACING WITH RUNNING (12) TRACK STRIPING AND SIGNAGE
- (13) FITNESS EQUIPMENT STATION
- (III) PRE-FABRICATED ACCESSIBLE COMFORT STATION WITH BOTTLE FILLING STATION AND TRASH AND RECYCLING RECEPTACLES
- (15) METAL SHADE STRUCTURE
- (16) TEMPORARY ACCESS ROAD
- (17) FUTURE LEA ST. EXTENSION
- IS SHOWN FOR REFERENCE ONLY AND NOT PART OF THE GDP)
- (18) ON-STREET PARKING, MINIMUM 14 SPACES
- (19) SPLIT RAIL FENCE
- (20) INTERPRETIVE SIGNAGE
- (21) MONUMENT SIGN

- = 24 BENCH WITH BACK
- (25) BIKE RAMP
- (26) 12' WIDE VEHICULAR ACCESS GATE
- (27) PAINTED 40YD DASH TRACK ON CONCRETE WITH RUNNING CIRCUIT
- SIGNAGE AROUND SPORTS COURTS
- **BOULDER RETAINING WALL**
- **29** CONCRETE SEATWALL
- (30) CONCRETE FLUSH CURB
- (31) BBQ
- (32) PET WASTE STATION
- 🕘 3 BIKE RACK
- (34) TUBE STEEL SWING GATE
- ∞∞ 35 BOULDERS
- 🛏 3 LOGS
- (37) ACCESSIBLE DRINKING FOUNTAIN
- (38) ACCESSIBLE DRINKING FOUNTAIN WITH DOG BOWL
- (39) TRASH AND RECYCLING RECEPTACLES
- (40) SITE SECURITY LIGHTING
- (4) ROLLED CURB WITH REMOVABLE BOLLARD
- 42 ADA RAMP