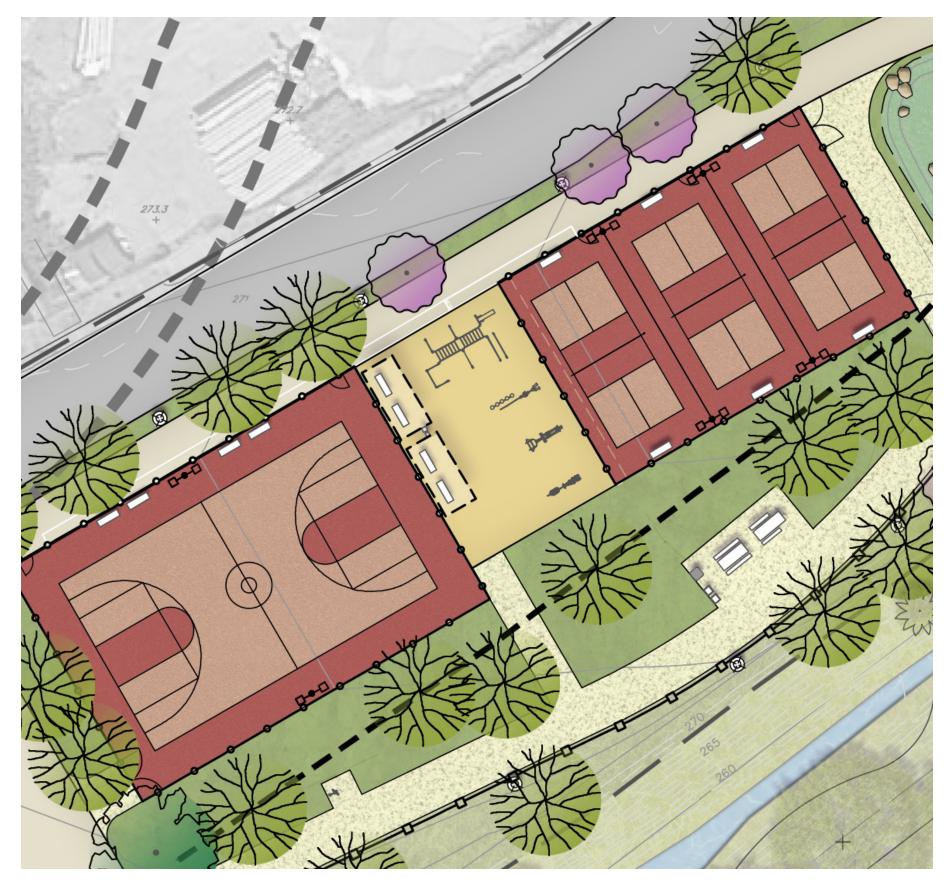

#### **IMPROVEMENTS LEGEND**

- 1 MULTI-PURPOSE LAWN
- 2 AMPHITHEATER
- (3) 12' CONCRETE PERIMETER PATH
- (4) 12' DECOMPOSED GRANITE MULTI-PURPOSE PATH
- (5) VEGETATIVE STORMWATER BASIN WITH COBBLE AND BOULDERS
- OFF-LEASH DOG AREA FOR LARGE AND SMALL DOGS WITH 4'H
  pedimeted server PERIMETER FENCE
- (7) COMMUNITY GARDEN WITH 6'H PERIMETER FENCE
- NATURE EXPLORATION AREA WITH LOGS, BOULDERS, STUMPS,
- INTERPRETIVE SIGNAGE AND FIBAR PLAY SURFACING PLAY AREA WITH P.I.P. RUBBERIZED PLAY SURFACING AND SHADE (9) SAIL STRUCTURES
- (10) BASKETBALL COURT WITH 10'H PERIMETER FENCE
- (1) PICKLEBALL COURT WITH 6'H PERIMETER FENCE
- 12 FITNESS AREA WITH P.I.P. RUBBERIZED SURFACING WITH RUNNING TRACK STRIPING AND SIGNAGE
- (13) FITNESS EQUIPMENT STATION
- (14) PRE-FABRICATED ACCESSIBLE COMFORT STATION WITH BOTTLE FILLING STATION AND TRASH AND RECYCLING RECEPTACLES
- 15 METAL SHADE STRUCTURE
- (16) TEMPORARY ACCESS ROAD
- Image: The second sec
- (18) ON-STREET PARKING, MINIMUM 14 SPACES
- (19) SPLIT RAIL FENCE
- (20) INTERPRETIVE SIGNAGE
- (21) MONUMENT SIGN
- □ □ □ BOULDER SEATING
- 24 BENCH WITH BACK
  - 25 BIKE RAMP
  - (26) 12' WIDE VEHICULAR ACCESS GATE
- (2) PAINTED 40YD DASH TRACK ON CONCRETE WITH RUNNING CIRCUIT SIGNAGE AROUND SPORTS COURTS
- (28) BOULDER RETAINING WALL
- **29** CONCRETE SEATWALL
- (30) CONCRETE FLUSH CURB
- (31) BBQ
- ③ PET WASTE STATION
- 😑 ③ BIKE RACK
  - (34) TUBE STEEL SWING GATE
- ∞∞ (35) BOULDERS
- 🛏 🚯 LOGS
- ③ ACCESSIBLE DRINKING FOUNTAIN
- 38 ACCESSIBLE DRINKING FOUNTAIN WITH DOG BOWL
- (39) TRASH AND RECYCLING RECEPTACLES
- 40 SITE SECURITY LIGHTING
- (4) ROLLED CURB WITH REMOVABLE BOLLARD
- (42) ADA RAMP

## Central

#### **IMPROVEMENTS LEGEND**

- (1) MULTI-PURPOSE LAWN
- 2 AMPHITHEATER
- (3) 12' CONCRETE PERIMETER PATH
- (4) 12' DECOMPOSED GRANITE MULTI-PURPOSE PATH
- (5) VEGETATIVE STORMWATER BASIN WITH COBBLE AND BOULDERS
- $\stackrel{\frown}{\oplus}$  OFF-LEASH DOG AREA FOR LARGE AND SMALL DOGS WITH 4'H PERIMETER FENCE
- (7) COMMUNITY GARDEN WITH 6'H PERIMETER FENCE
- (8) NATURE EXPLORATION AREA WITH LOGS, BOULDERS, STUMPS,
- INTERPRETIVE SIGNAGE AND FIBAR PLAY SURFACING  $_{\scriptsize ( \mathfrak{I} )}$  PLAY AREA WITH P.I.P. RUBBERIZED PLAY SURFACING AND SHADE SAIL STRUCTURES
- (10) BASKETBALL COURT WITH 10'H PERIMETER FENCE
- (1) PICKLEBALL COURT WITH 6'H PERIMETER FENCE
- FITNESS AREA WITH P.I.P. RUBBERIZED SURFACING WITH RUNNING (12) TRACK STRIPING AND SIGNAGE
- (13) FITNESS EQUIPMENT STATION
- (III) PRE-FABRICATED ACCESSIBLE COMFORT STATION WITH BOTTLE FILLING STATION AND TRASH AND RECYCLING RECEPTACLES
- (15) METAL SHADE STRUCTURE
- (16) TEMPORARY ACCESS ROAD
- (17) FUTURE LEA ST. EXTENSION IS SHOWN FOR REFERENCE ONLY AND NOT PART OF THE GDP)
- (18) ON-STREET PARKING, MINIMUM 14 SPACES
- (19) SPLIT RAIL FENCE
- (20) INTERPRETIVE SIGNAGE
- (21) MONUMENT SIGN
- DICNIC TABLE
- = 24 BENCH WITH BACK
- (25) BIKE RAMP
- (26) 12' WIDE VEHICULAR ACCESS GATE
- (27) PAINTED 40YD DASH TRACK ON CONCRETE WITH RUNNING CIRCUIT
- SIGNAGE AROUND SPORTS COURTS **BOULDER RETAINING WALL**
- **29** CONCRETE SEATWALL
- (30) CONCRETE FLUSH CURB
- (31) BBQ
- (32) PET WASTE STATION
- 🕘 3 BIKE RACK
- (34) TUBE STEEL SWING GATE
- ∞∞ 35 BOULDERS
- 🛏 3 LOGS
- (37) ACCESSIBLE DRINKING FOUNTAIN
- (38) ACCESSIBLE DRINKING FOUNTAIN WITH DOG BOWL
- (39) TRASH AND RECYCLING RECEPTACLES
- (40) SITE SECURITY LIGHTING
- (4) ROLLED CURB WITH REMOVABLE BOLLARD
- 42 ADA RAMP