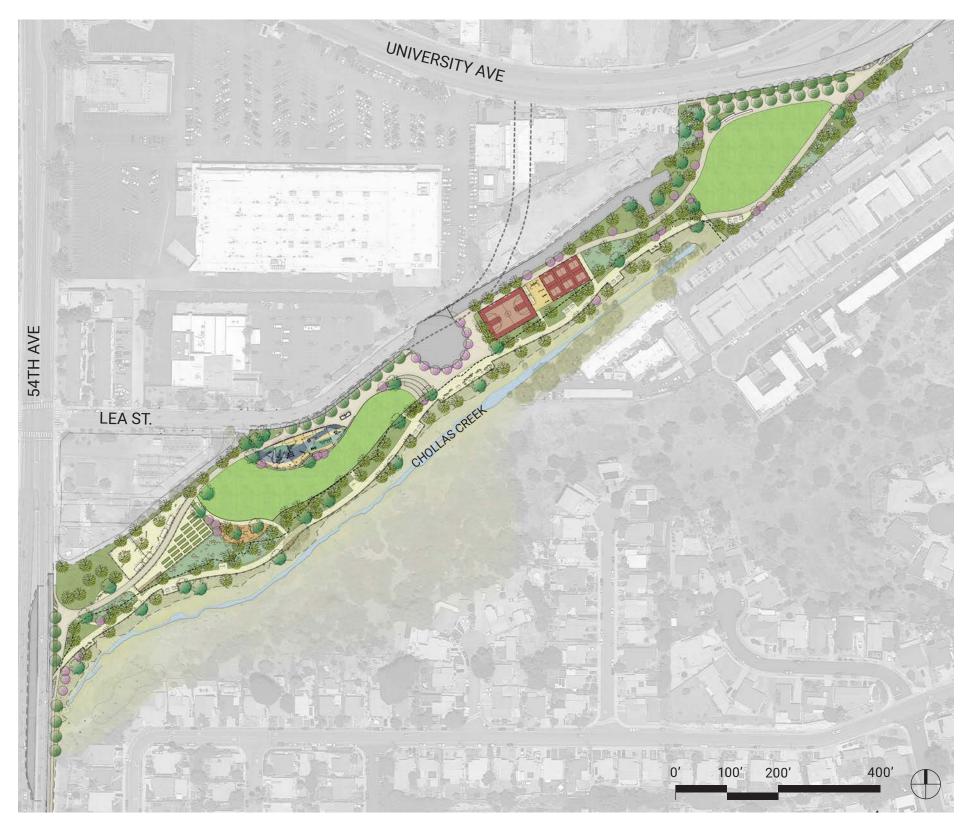

### Context and Site Use

(.73ac)

Riparian Buffer- Passive Use (2.09ac)

Underground Creek- Active Use

**Chollas Creek** 

Total Park Area- 8.4ac

#### Topography and Dimensions

- Passive Open Space
- Flexible Riparian Buffer
- Access Area
- **Chollas Creek**
- ---- Limit of Work