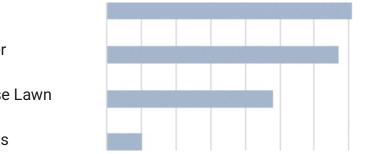

### **Preliminary Schemes**

**Poll Results** Option 1 - Recreation Loop 81% Option 2 - Commuity Hub 19%

What We Heard:

- Add a community garden
- Nature exploration area and educational stations
- Comfort Station