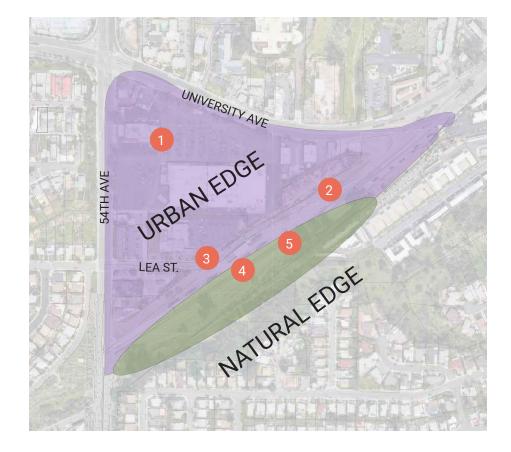

### **Existing Conditions**

Location Plan

1-University Ave. and 5th Ave. intersection

2–View from Chollas Parkway towards 54th Ave.

4–Chollas Creek

5-Canyon view from Chollas Parkway

3-View from Lea St. towards 54th Ave.