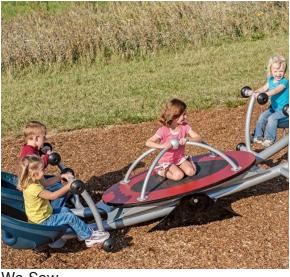

## Play Areas

**Chill Spinners** 

Oodle Swing

Omni Spinner

Playground Shade

2-5 Play Area

Swings

5-12 Play Area