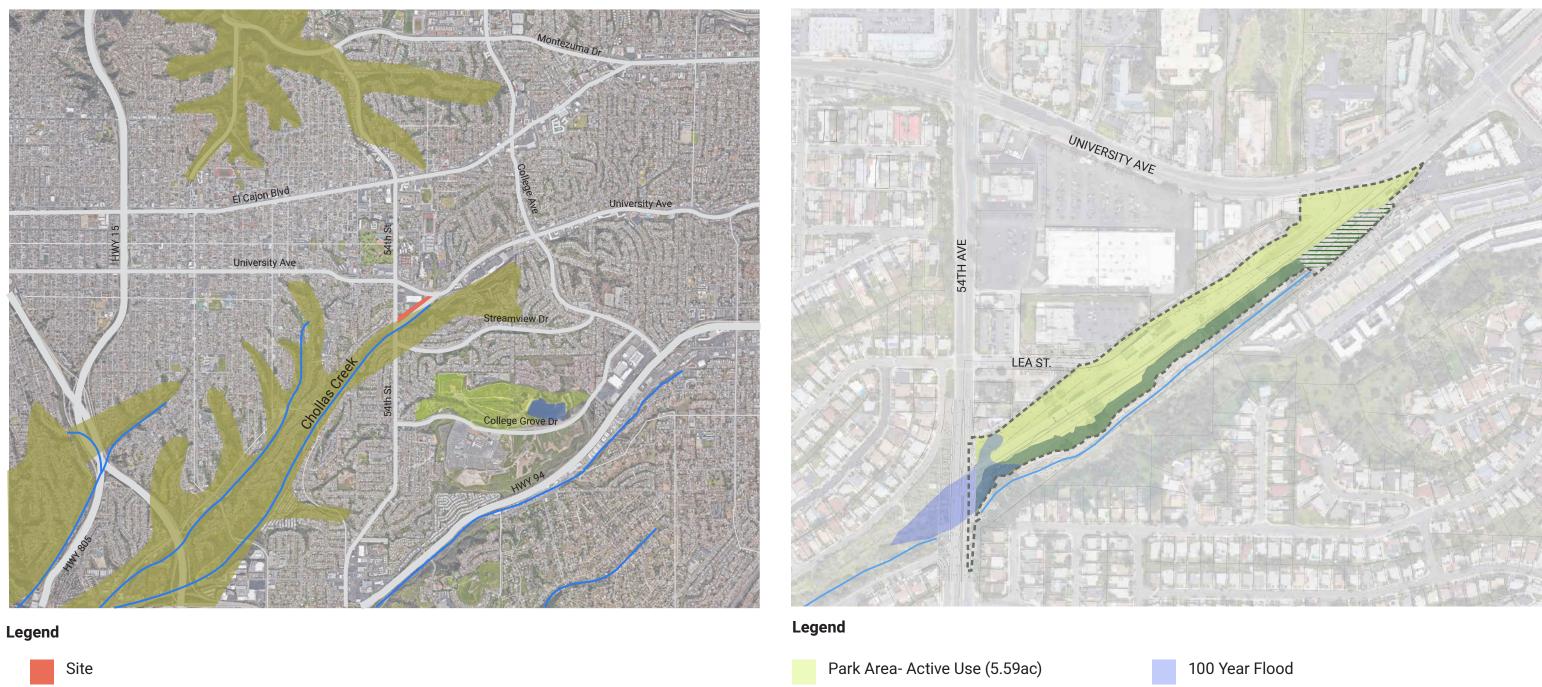

### Context and Site Use

(.73ac)

Riparian Buffer- Passive Use (2.09ac)

Underground Creek- Active Use

**Chollas Creek** 

Total Park Area- 8.4ac

### **Existing Conditions**

Location Plan

1-University Ave. and 5th Ave. intersection

2–View from Chollas Parkway towards 54th Ave.

4–Chollas Creek

5-Canyon view from Chollas Parkway

3-View from Lea St. towards 54th Ave.