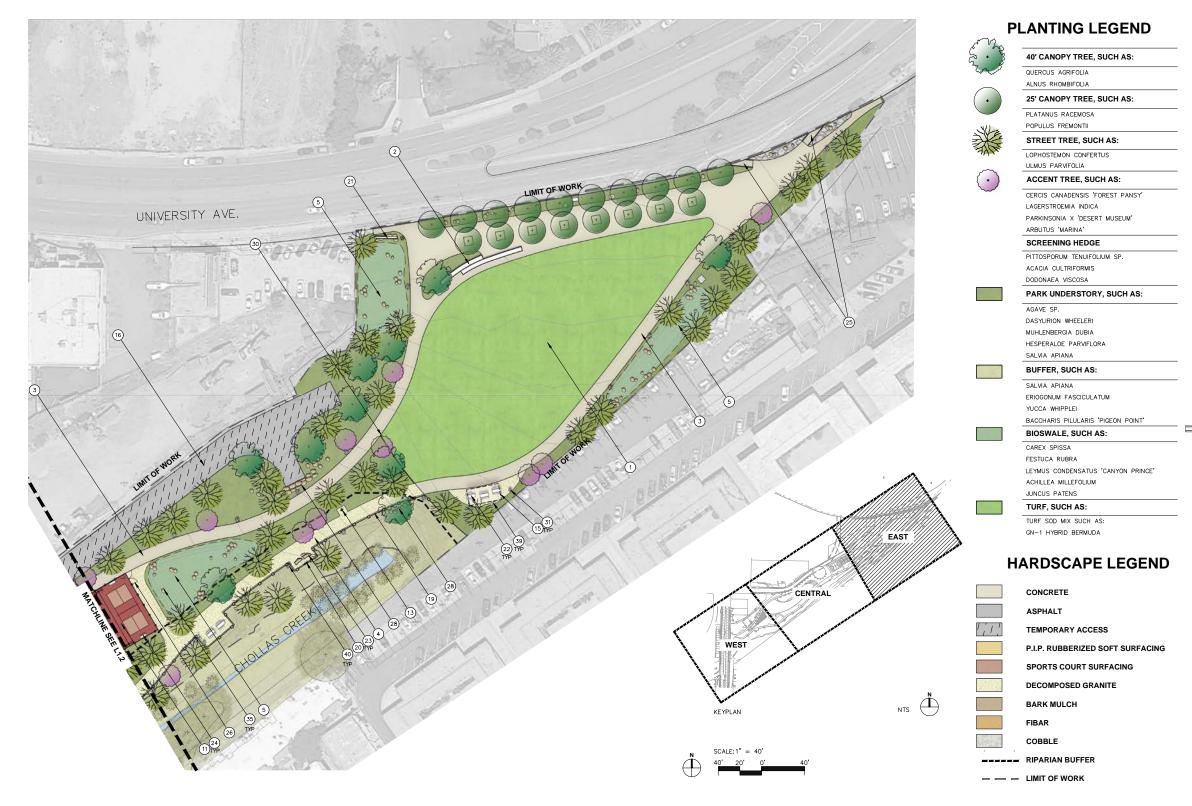

### Northeast

#### **IMPROVEMENTS LEGEND**

- (1) MULTI-PURPOSE LAWN
- 2 AMPHITHEATER
- (3) 12' CONCRETE PERIMETER PATH
- (4) 12' DECOMPOSED GRANITE MULTI-PURPOSE PATH
- (5) VEGETATIVE STORMWATER BASIN WITH COBBLE AND BOULDERS
- $\stackrel{\frown}{\oplus}$  OFF-LEASH DOG AREA FOR LARGE AND SMALL DOGS WITH 4'H PERIMETER FENCE
- (7) COMMUNITY GARDEN WITH 6'H PERIMETER FENCE
- (8) NATURE EXPLORATION AREA WITH LOGS, BOULDERS, STUMPS,
- INTERPRETIVE SIGNAGE AND FIBAR PLAY SURFACING  $_{\scriptsize ( \mathfrak{I} )}$  PLAY AREA WITH P.I.P. RUBBERIZED PLAY SURFACING AND SHADE SAIL STRUCTURES
- (10) BASKETBALL COURT WITH 10'H PERIMETER FENCE
- (1) PICKLEBALL COURT WITH 6'H PERIMETER FENCE
- FITNESS AREA WITH P.I.P. RUBBERIZED SURFACING WITH RUNNING (12) TRACK STRIPING AND SIGNAGE
- (13) FITNESS EQUIPMENT STATION
- (III) PRE-FABRICATED ACCESSIBLE COMFORT STATION WITH BOTTLE FILLING STATION AND TRASH AND RECYCLING RECEPTACLES
- (15) METAL SHADE STRUCTURE
- (16) TEMPORARY ACCESS ROAD
- (17) FUTURE LEA ST. EXTENSION
- IS SHOWN FOR REFERENCE ONLY AND NOT PART OF THE GDP)
- (18) ON-STREET PARKING, MINIMUM 14 SPACES
- (19) SPLIT RAIL FENCE
- (20) INTERPRETIVE SIGNAGE
- (21) MONUMENT SIGN

- = 24 BENCH WITH BACK
- (25) BIKE RAMP
- (26) 12' WIDE VEHICULAR ACCESS GATE
- (27) PAINTED 40YD DASH TRACK ON CONCRETE WITH RUNNING CIRCUIT
- SIGNAGE AROUND SPORTS COURTS
- **BOULDER RETAINING WALL**
- **29** CONCRETE SEATWALL
- (30) CONCRETE FLUSH CURB
- (31) BBQ
- (32) PET WASTE STATION
- 🕘 3 BIKE RACK
- (34) TUBE STEEL SWING GATE
- ∞∞ 35 BOULDERS
- 🛏 3 LOGS
- (37) ACCESSIBLE DRINKING FOUNTAIN
- (38) ACCESSIBLE DRINKING FOUNTAIN WITH DOG BOWL
- (39) TRASH AND RECYCLING RECEPTACLES
- (40) SITE SECURITY LIGHTING
- (4) ROLLED CURB WITH REMOVABLE BOLLARD
- 42 ADA RAMP