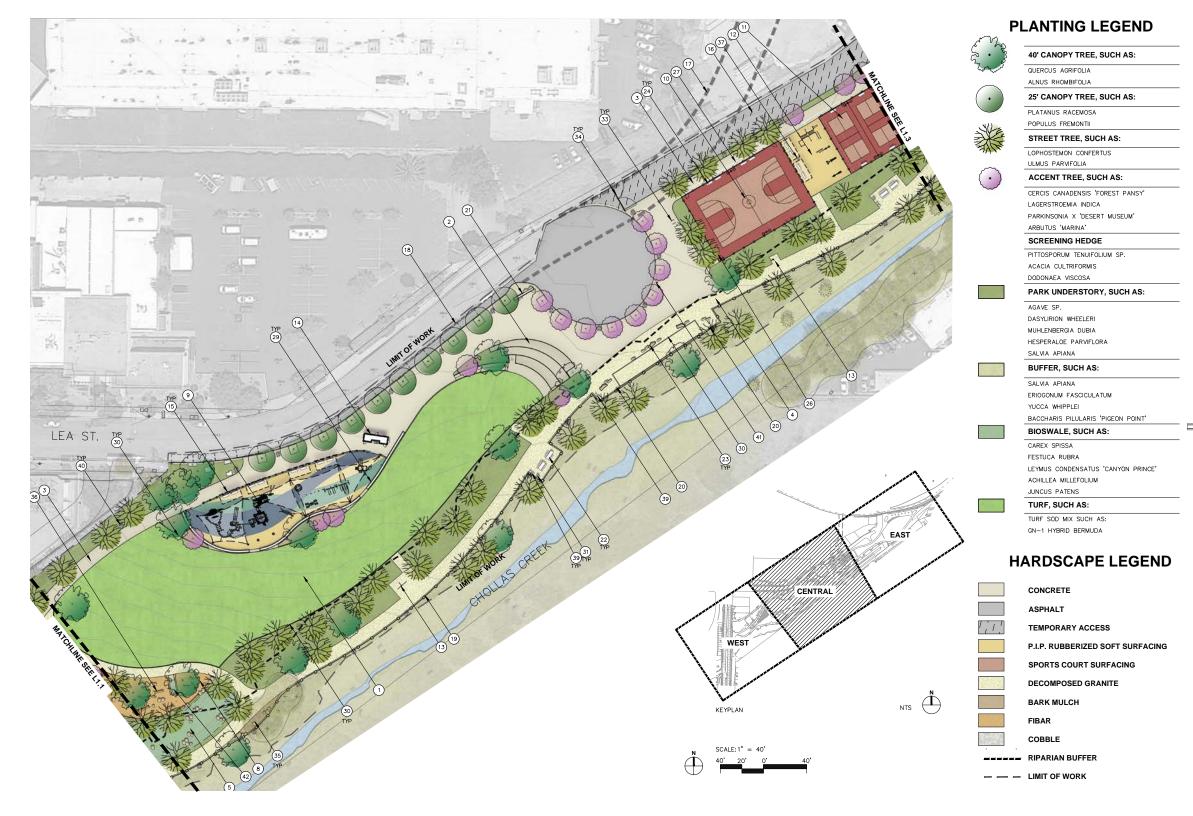

### Southwest

#### **IMPROVEMENTS LEGEND**

- 1 MULTI-PURPOSE LAWN
- 2 AMPHITHEATER
- (3) 12' CONCRETE PERIMETER PATH
- (4) 12' DECOMPOSED GRANITE MULTI-PURPOSE PATH
- (5) VEGETATIVE STORMWATER BASIN WITH COBBLE AND BOULDERS
- OFF-LEASH DOG AREA FOR LARGE AND SMALL DOGS WITH 4'H
  pedimeted server PERIMETER FENCE
- (7) COMMUNITY GARDEN WITH 6'H PERIMETER FENCE
- NATURE EXPLORATION AREA WITH LOGS, BOULDERS, STUMPS,
- INTERPRETIVE SIGNAGE AND FIBAR PLAY SURFACING PLAY AREA WITH P.I.P. RUBBERIZED PLAY SURFACING AND SHADE (9) SAIL STRUCTURES
- (10) BASKETBALL COURT WITH 10'H PERIMETER FENCE
- (1) PICKLEBALL COURT WITH 6'H PERIMETER FENCE
- 12 FITNESS AREA WITH P.I.P. RUBBERIZED SURFACING WITH RUNNING TRACK STRIPING AND SIGNAGE
- (13) FITNESS EQUIPMENT STATION
- (14) PRE-FABRICATED ACCESSIBLE COMFORT STATION WITH BOTTLE FILLING STATION AND TRASH AND RECYCLING RECEPTACLES
- 15 METAL SHADE STRUCTURE
- (16) TEMPORARY ACCESS ROAD
- Image: The second sec
- (18) ON-STREET PARKING, MINIMUM 14 SPACES
- (19) SPLIT RAIL FENCE
- (20) INTERPRETIVE SIGNAGE
- (21) MONUMENT SIGN
- □ □ □ BOULDER SEATING
- 24 BENCH WITH BACK
  - 25 BIKE RAMP
  - (26) 12' WIDE VEHICULAR ACCESS GATE
- (2) PAINTED 40YD DASH TRACK ON CONCRETE WITH RUNNING CIRCUIT SIGNAGE AROUND SPORTS COURTS
- (28) BOULDER RETAINING WALL
- **29** CONCRETE SEATWALL
- (30) CONCRETE FLUSH CURB
- (31) BBQ
- ③ PET WASTE STATION
- 😑 ③ BIKE RACK
  - (34) TUBE STEEL SWING GATE
- ∞∞ (35) BOULDERS
- 🛏 🚯 LOGS
- ③ ACCESSIBLE DRINKING FOUNTAIN
- 38 ACCESSIBLE DRINKING FOUNTAIN WITH DOG BOWL
- (39) TRASH AND RECYCLING RECEPTACLES
- 40 SITE SECURITY LIGHTING
- (4) ROLLED CURB WITH REMOVABLE BOLLARD
- (42) ADA RAMP