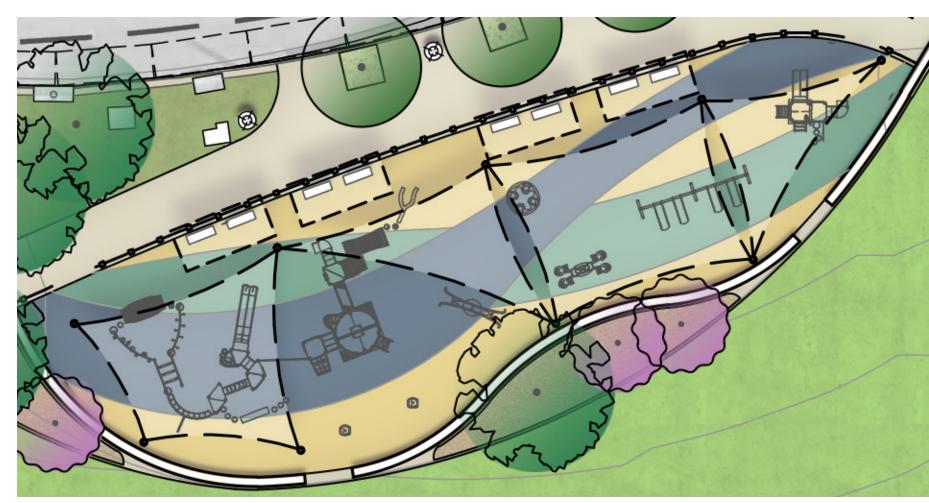

## Play Areas

**Chill Spinners** 

Oodle Swing

Omni Spinner

Playground Shade

2-5 Play Area

Swings

5-12 Play Area

We-Saw