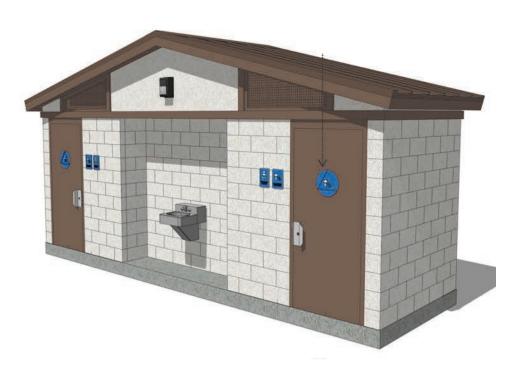

### Site Elements

Natural Gray Concrete with Sand Finish

Decomposed Granite Paving

Play Safety Rubber

**Comfort Station** 

Metal Shade Structure

**Boulder Seating** 

Picnic Table

### Site Elements

Wood Fence

Security Pole Lighting

BBQ

Pet Waste Station

Trash/Recycling

Drinking Fountain with Dog Bowl

Drinking Fountain with Bottle Filler