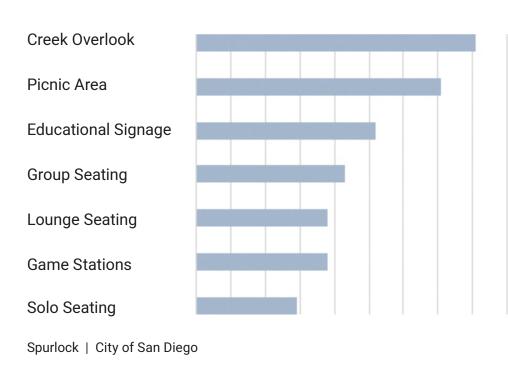

### **Program Preferences**

Poll Results

What small amenities would you like to see at Chollas Triangle Park? Select your top (4) choices What medium amenities would you like to see at Chollas Triangle Park? Select your top (4) choices

| Poll Results           | Poll Results  |
|------------------------|---------------|
| Playground             | Events Plaza  |
| Nature Play            | Amphitheater  |
| Group Gathering Area   | Multi-Purpose |
| Fitness Area/Equipment | Sports Courts |
| Tot Lot                |               |
| BBQ Area               |               |
| Parkour Station        |               |

# What large amenities would you like to see at Chollas Triangle Park? Select your top (2)

choices

### What We Heard