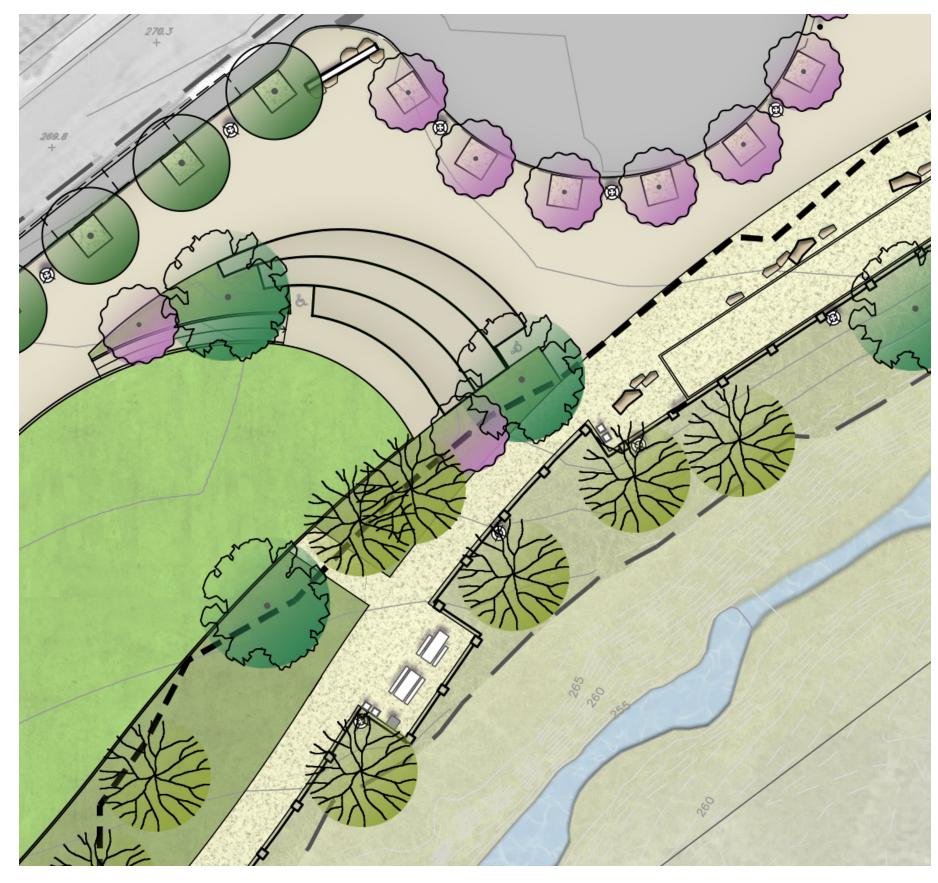

#### **IMPROVEMENTS LEGEND**

- 1 MULTI-PURPOSE LAWN
- 2 AMPHITHEATER
- (3) 12' CONCRETE PERIMETER PATH
- (4) 12' DECOMPOSED GRANITE MULTI-PURPOSE PATH
- (5) VEGETATIVE STORMWATER BASIN WITH COBBLE AND BOULDERS
- OFF-LEASH DOG AREA FOR LARGE AND SMALL DOGS WITH 4'H
  pedimeted server PERIMETER FENCE
- (7) COMMUNITY GARDEN WITH 6'H PERIMETER FENCE
- NATURE EXPLORATION AREA WITH LOGS, BOULDERS, STUMPS,
- INTERPRETIVE SIGNAGE AND FIBAR PLAY SURFACING PLAY AREA WITH P.I.P. RUBBERIZED PLAY SURFACING AND SHADE (9) SAIL STRUCTURES
- (10) BASKETBALL COURT WITH 10'H PERIMETER FENCE
- (1) PICKLEBALL COURT WITH 6'H PERIMETER FENCE
- 12 FITNESS AREA WITH P.I.P. RUBBERIZED SURFACING WITH RUNNING TRACK STRIPING AND SIGNAGE
- (13) FITNESS EQUIPMENT STATION
- (14) PRE-FABRICATED ACCESSIBLE COMFORT STATION WITH BOTTLE FILLING STATION AND TRASH AND RECYCLING RECEPTACLES
- 15 METAL SHADE STRUCTURE
- (16) TEMPORARY ACCESS ROAD
- Image: The second sec
- (18) ON-STREET PARKING, MINIMUM 14 SPACES
- (19) SPLIT RAIL FENCE
- (20) INTERPRETIVE SIGNAGE
- (21) MONUMENT SIGN
- □ □ □ BOULDER SEATING
- 24 BENCH WITH BACK
  - 25 BIKE RAMP
  - (26) 12' WIDE VEHICULAR ACCESS GATE
- (2) PAINTED 40YD DASH TRACK ON CONCRETE WITH RUNNING CIRCUIT SIGNAGE AROUND SPORTS COURTS
- (28) BOULDER RETAINING WALL
- **29** CONCRETE SEATWALL
- (30) CONCRETE FLUSH CURB
- (31) BBQ
- ③ PET WASTE STATION
- 😑 ③ BIKE RACK
  - (34) TUBE STEEL SWING GATE
- ∞∞ (35) BOULDERS
- 🛏 🚯 LOGS
- ③ ACCESSIBLE DRINKING FOUNTAIN
- 38 ACCESSIBLE DRINKING FOUNTAIN WITH DOG BOWL
- (39) TRASH AND RECYCLING RECEPTACLES
- 40 SITE SECURITY LIGHTING
- (4) ROLLED CURB WITH REMOVABLE BOLLARD
- (42) ADA RAMP