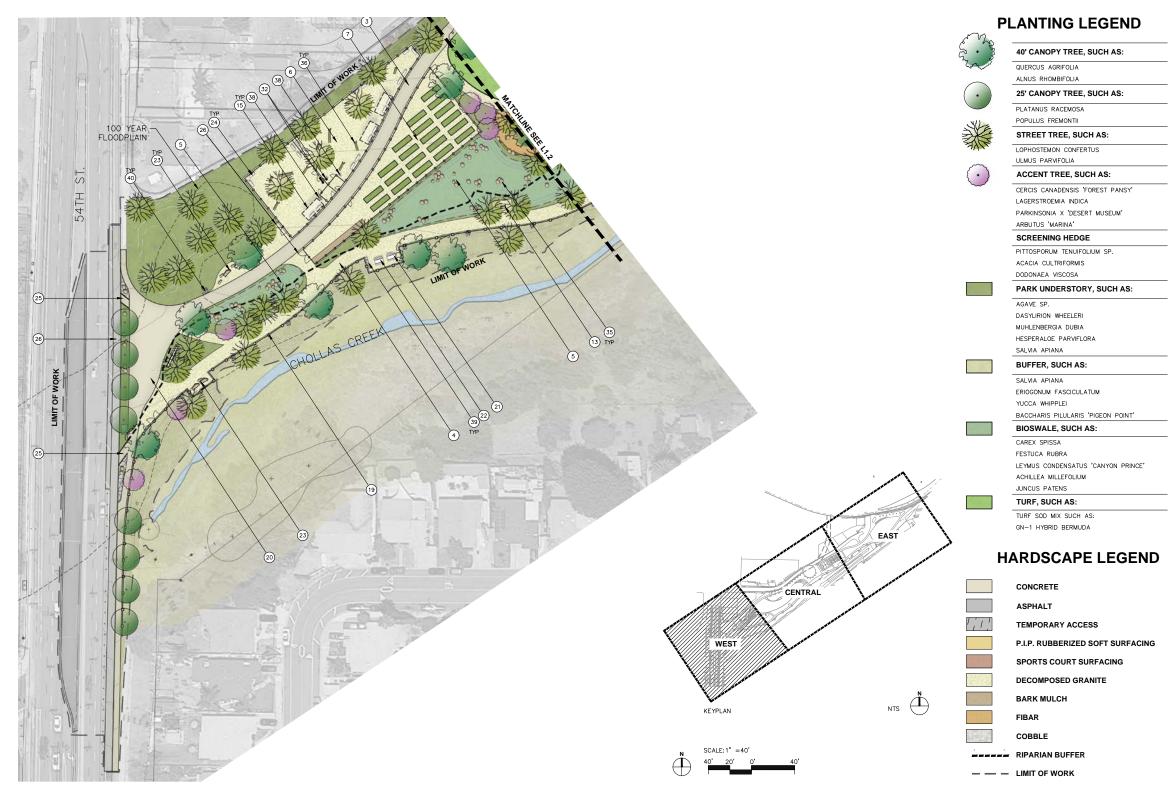

## Overall

 $\mathfrak{O}$ 

 $\odot$ 

 $\odot$ 

| QUER                                                                                                                                    | CUS AGRIFOLIA                                                                                                                                                                                                                                              |
|-----------------------------------------------------------------------------------------------------------------------------------------|------------------------------------------------------------------------------------------------------------------------------------------------------------------------------------------------------------------------------------------------------------|
| ALNU                                                                                                                                    | S RHOMBIFOLIA                                                                                                                                                                                                                                              |
| 25' C                                                                                                                                   | ANOPY TREE, SUCH AS:                                                                                                                                                                                                                                       |
| PLAT                                                                                                                                    | ANUS RACEMOSA                                                                                                                                                                                                                                              |
| POPU                                                                                                                                    | LUS FREMONTII                                                                                                                                                                                                                                              |
| STRI                                                                                                                                    | EET TREE, SUCH AS:                                                                                                                                                                                                                                         |
|                                                                                                                                         | OSTEMON CONFERTUS                                                                                                                                                                                                                                          |
| ULMU                                                                                                                                    | S PARVIFOLIA                                                                                                                                                                                                                                               |
| ACC                                                                                                                                     | ENT TREE, SUCH AS:                                                                                                                                                                                                                                         |
| CERCI                                                                                                                                   | IS CANADENSIS 'FOREST PANSY'                                                                                                                                                                                                                               |
| LAGEF                                                                                                                                   | RSTROEMIA INDICA                                                                                                                                                                                                                                           |
| PARK                                                                                                                                    | INSONIA X 'DESERT MUSEUM'                                                                                                                                                                                                                                  |
| ARBU                                                                                                                                    | TUS 'MARINA'                                                                                                                                                                                                                                               |
| SCR                                                                                                                                     | EENING HEDGE                                                                                                                                                                                                                                               |
| PITTO                                                                                                                                   | SPORUM TENUIFOLIUM SP.                                                                                                                                                                                                                                     |
| ACAC                                                                                                                                    | IA CULTRIFORMIS                                                                                                                                                                                                                                            |
| DODO                                                                                                                                    | NAEA VISCOSA                                                                                                                                                                                                                                               |
| PAR                                                                                                                                     | K UNDERSTORY, SUCH AS:                                                                                                                                                                                                                                     |
|                                                                                                                                         |                                                                                                                                                                                                                                                            |
|                                                                                                                                         | E SP.                                                                                                                                                                                                                                                      |
| AGAV                                                                                                                                    | ,                                                                                                                                                                                                                                                          |
| AGAV<br>DASYI<br>MUHL                                                                                                                   | E SP.<br>LIRION WHEELERI<br>ENBERGIA DUBIA                                                                                                                                                                                                                 |
| AGAV<br>DASY<br>MUHL                                                                                                                    | E SP.<br>LIRION WHEELERI                                                                                                                                                                                                                                   |
| AGAV<br>DASYI<br>MUHL<br>HESPI                                                                                                          | E SP.<br>LIRION WHEELERI<br>ENBERGIA DUBIA                                                                                                                                                                                                                 |
| AGAV<br>DASYI<br>MUHL<br>HESPI<br>BUFI                                                                                                  | E SP.<br>LIRION WHEELERI<br>ENBERGIA DUBIA<br>ERALOE PARVIFLORA                                                                                                                                                                                            |
| AGAV<br>DASYI<br>MUHL<br>HESPI<br><b>BUFI</b><br>SALVI                                                                                  | E SP.<br>LIRION WHEELERI<br>ENBERGIA DUBIA<br>ERALOE PARVIFLORA<br>FER, SUCH AS:                                                                                                                                                                           |
| AGAV<br>DASYI<br>MUHL<br>HESPI<br><b>BUFI</b><br>SALVI<br>ERIOG                                                                         | E SP.<br>LIRION WHEELERI<br>ENBERGIA DUBIA<br>ERALOE PARVIFLORA<br>FER, SUCH AS:<br>A APIANA                                                                                                                                                               |
| AGAV<br>DASYI<br>MUHL<br>HESPI<br>BUFI<br>SALVI<br>ERIOG<br>YUCC                                                                        | E SP.<br>LIRION WHEELERI<br>ENBERGIA DUBIA<br>ERALOE PARVIFLORA<br>FER, SUCH AS:<br>A APIANA<br>A APIANA                                                                                                                                                   |
| AGAV<br>DASY<br>MUHL<br>HESPI<br>BUFI<br>SALVI<br>ERIOG<br>YUCC.<br>BACC                                                                | E SP.<br>LIRION WHEELERI<br>ENBERGIA DUBIA<br>ERALOE PARVIFLORA<br>FER, SUCH AS:<br>A APIANA<br>SONUM FASCICULATUM<br>A WHIPPLEI                                                                                                                           |
| AGAV<br>DASYI<br>MUHL<br>HESPI<br>BUFI<br>SALVI<br>ERIOG<br>YUCC.<br>BACC<br>BIOS                                                       | E SP.<br>LIRION WHEELERI<br>ENBERGIA DUBIA<br>ERALOE PARVIFLORA<br>FER, SUCH AS:<br>A APIANA<br>CONUM FASCICULATUM<br>A WHIPPLEI<br>HARIS PILULARIS 'PIGEON POINT'                                                                                         |
| AGAV<br>DASY<br>MUHL<br>HESPI<br>BUFI<br>SALVI<br>ERIOG<br>YUCC<br>BACC<br>BACC                                                         | E SP.<br>LIRION WHEELERI<br>ENBERGIA DUBIA<br>ERALOE PARVIFLORA<br>FER, SUCH AS:<br>A APIANA<br>CONUM FASCICULATUM<br>A WHIPPLEI<br>HARIS PILULARIS 'PIGEON POINT'<br>SWALE, SUCH AS:                                                                      |
| AGAV<br>DASYI<br>MUHL<br>HESPI<br>BALVI<br>ERIOG<br>BACC<br>BACC<br>BACC<br>CARE<br>FESTL                                               | E SP.<br>LIRION WHEELERI<br>ENBERGIA DUBIA<br>ERALOE PARVIFLORA<br>FER, SUCH AS:<br>A APIANA<br>A WHIPPLEI<br>HARIS PILULARIS 'PIGEON POINT'<br>SWALE, SUCH AS:<br>X SPISSA                                                                                |
| AGAV<br>DASYI<br>MUHL<br>HESPI<br>BUFI<br>SALVI<br>ERIOG<br>YUCC<br>BACC<br>BIOS<br>CARE:<br>FESTL<br>LEYMI                             | E SP.<br>LIRION WHEELERI<br>ENBERGIA DUBIA<br>ERALOE PARVIFLORA<br>FER, SUCH AS:<br>A APIANA<br>A WHIPPLEI<br>HARIS PILULARIS 'PIGEON POINT'<br>SWALE, SUCH AS:<br>X SPISSA<br>JCA RUBRA                                                                   |
| AGAV<br>DASYI<br>MUHL<br>HESPI<br>BUFI<br>SALVI<br>ERIOG<br>BUCC<br>BACC<br>BIOS<br>CARE:<br>FESTL<br>LEYMU<br>ACHIL                    | E SP.<br>LIRION WHEELERI<br>ENBERGIA DUBIA<br>ERALOE PARVIFLORA<br>FER, SUCH AS:<br>A APIANA<br>A WHIPPLEI<br>HARIS PILULARIS 'PIGEON POINT'<br>SWALE, SUCH AS:<br>X SPISSA<br>JCA RUBRA<br>JS CONDENSATUS 'CANYON PRINCE'                                 |
| AGAV<br>DASYI<br>MUHL<br>HESPI<br>BUFI<br>SALVI<br>ERIOG<br>YUCC.<br>BACC<br>BIOS<br>CARE:<br>FESTU<br>LEYMU<br>ACHILL                  | E SP.<br>LIRION WHEELERI<br>ENBERGIA DUBIA<br>ERALOE PARVIFLORA<br>FER, SUCH AS:<br>A APIANA<br>A WHIPLEI<br>HARIS PILULARIS 'PIGEON POINT'<br>SWALE, SUCH AS:<br>X SPISSA<br>JS CONDENSATUS 'CANYON PRINCE'<br>LEA MILLEFOLIUM                            |
| AGAV<br>DASYM<br>MUHL<br>HESPI<br>BUFI<br>SALVI<br>ERIOG<br>VUCC.<br>BACC<br>BIOS<br>CARE:<br>FESTU<br>LEYMI<br>ACHIL<br>LEYMI<br>ACHIL | E SP.<br>LIRION WHEELERI<br>ENBERGIA DUBIA<br>ERALOE PARVIFLORA<br>FER, SUCH AS:<br>A APIANA<br>A WHIPPLEI<br>HARIS PILULARIS 'PIGEON POINT'<br>SWALE, SUCH AS:<br>X SPISSA<br>JGA RUBRA<br>JS CONDENSATUS 'CANYON PRINCE'<br>LEA MILLEFOLIUM<br>JS PATENS |

#### HARDSCAPE LEGEND

|  | CONCRETE                         |
|--|----------------------------------|
|  | ASPHALT                          |
|  | TEMPORARY ACCESS                 |
|  | P.I.P. RUBBERIZED SOFT SURFACING |
|  | SPORTS COURT SURFACING           |
|  | DECOMPOSED GRANITE               |
|  | BARK MULCH                       |
|  | FIBAR                            |
|  | COBBLE                           |

### **Planting Character**

#### 40' Canopy Tree

Coast Live Oak

White Alder

### 25' Canopy Trees

Fremont Cottonwood

Park Understory

#### Street Trees

**Brisbane Box** 

Chinese Elm

#### Accent Trees

Eastern Redbud

Crape Myrtle

#### Screening Hedge

Knife Acacia

Hopbush

Western

Sycamore

White Sage

#### **Bioswale**

Pittosporum

San Diego Sedge

Canyon Prince Wild Rye Common Yarrow

California Grey Rush

Hybrid Bermuda

Pine Muhly

Red Yucca

Desert Museum Palo Verde

Strawberry Tree

California Buckwheat

Our Lords Candle

Coyote Bush