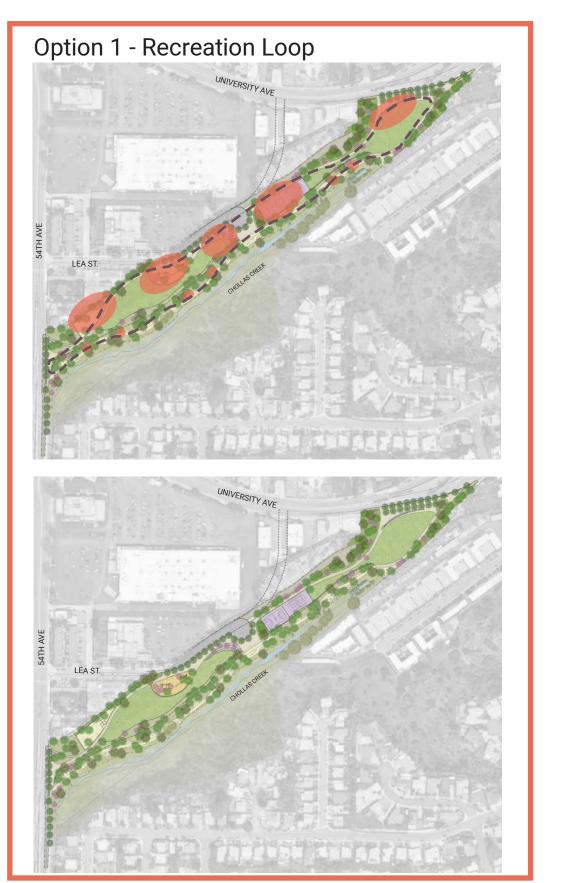

### **Preliminary Schemes**

**Poll Results** Option 1 - Recreation Loop 81% Option 2 - Commuity Hub 19%

What We Heard:

- Add a community garden
- Nature exploration area and educational stations
- Comfort Station

### Option 2 - Community Hub

P&R Board Meeting | Chollas Triangle Park GDP | November 17, 2022 | Page 6