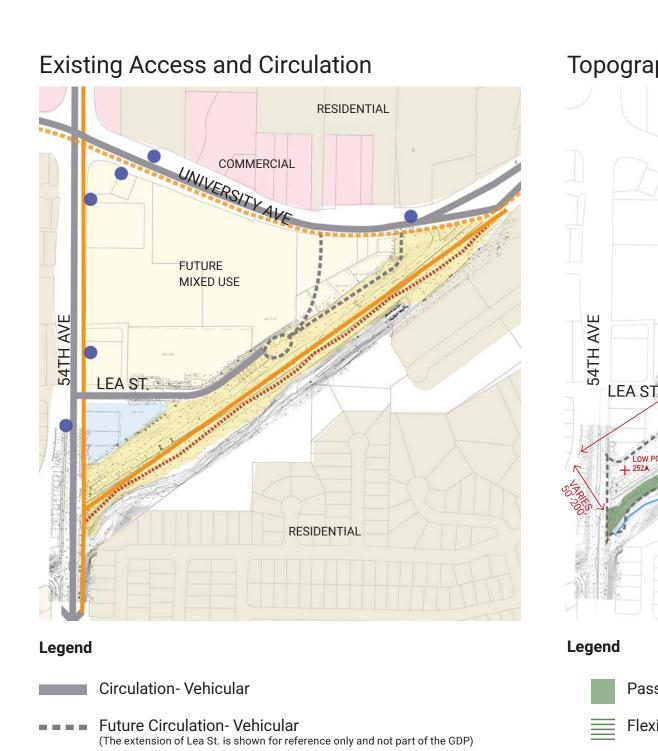

#### Topography and Dimensions

- Passive Open Space
- Flexible Riparian Buffer
- Access Area
- **Chollas Creek**
- ---- Limit of Work