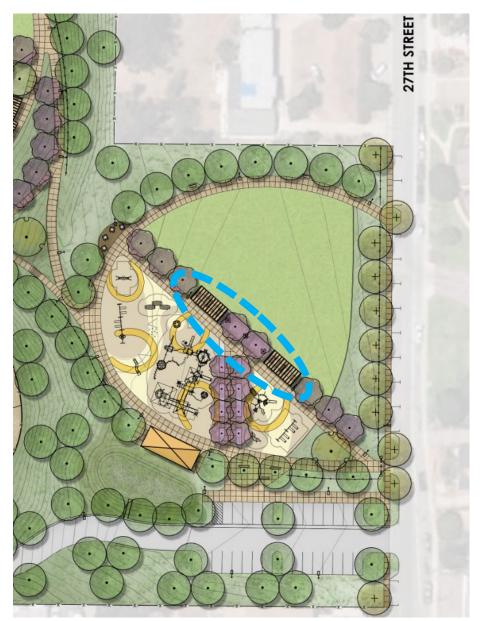

- Paved Loop Trail
- Children's Playground
- Amphitheater/Performance Space



**Concept B** 

## **WORKSHOP #2 SUMMARY**

July 31, 2019

- Preferred form of Option A with Option B theme (ranch history)
- Combination of full & half basketball
- Bulb-outs on 25<sup>th</sup> & 27<sup>th</sup> Streets
- Re-orient fields with lighting on north and east
- Restroom near playground for safety
- Perch with solid wall below
- Drinking fountains at playground, courts, and dog park
- Opportunities for community art
- Explore wind/solar power opportunities



**SOUTHWEST NEIGHBORHOOD PARK** 



#### **INSPIRATION**







## **INSPIRATION**





THE RANCH-PATHWAYS



THE RANCH - TOPOGRAPHY





THE RANCH - CHILDRENS PLAY







THE RANCH – CHILDRENS PLAY



















THE RANCH -PICNIC & GAMES







THE RANCH – RENDERING VIEW









THE RANCH – RESTROOM & PICNIC







THE RANCH - OVERLOOK











THE RANCH - PARKING



THE RANCH – DOG PARK







THE RANCH - MULTI-USE FIELD







THE RANCH - PERFORMANCE SPACE







THE RANCH - GAME AREA







THE RANCH – LOOP PATH







THE RANCH – WATER QUALITY







THE RANCH - SECURITY LIGHTING





THE RANCH - FIELD LIGHTING



THE RANCH - SPORTS FIELD LIGHTING ANALYSIS



THE RANCH - SPORTS FIELD LIGHTING LED TECHNOLOGY



THE RANCH - SOUND WALL & FENCE











THE RANCH- MATERIAL PALETTE















Multi-Use Turf

Exercise Station

Light Fixture

Shade Structure









Split Rail Fence and Bench Seating

Cobble "Creek Bed"

ntry Gateway

#### THE RANCH-LANDSCAPE PALETTE



Autumn Moor Grass

Sesleria autumnalis

San Die