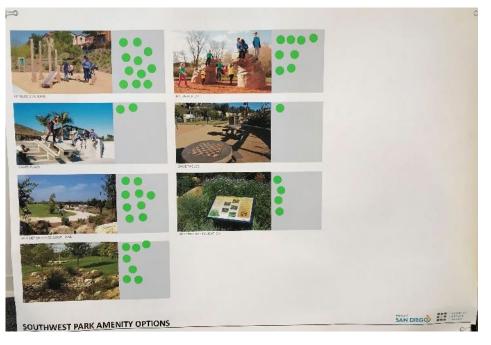

#### **WORKSHOP #1 SUMMARY**

PREFERRED AMENITIES

- Picnic & Shade Structure
- Dog Park
- Athletic Fields/Flexible Turf Fields
- Fitness Stations
- Paved Loop Trail
- Children's Playground
- Amphitheater/Performance Space