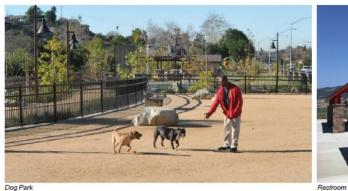

#### **WORKSHOP #1 SUMMARY**

PREFERRED AMENITIES

- Picnic & Shade Structure
- Dog Park
- Athletic Fields/Flexible Turf Fields
- Fitness Stations
- Paved Loop Trail
- Children's Playground
- Amphitheater/Performance Space

THE RANCH - OVERLOOK

THE RANCH - PARKING

THE RANCH – DOG PARK

THE RANCH - MULTI-USE FIELD

THE RANCH - PERFORMANCE SPACE

THE RANCH - GAME AREA

THE RANCH – LOOP PATH

THE RANCH – WATER QUALITY