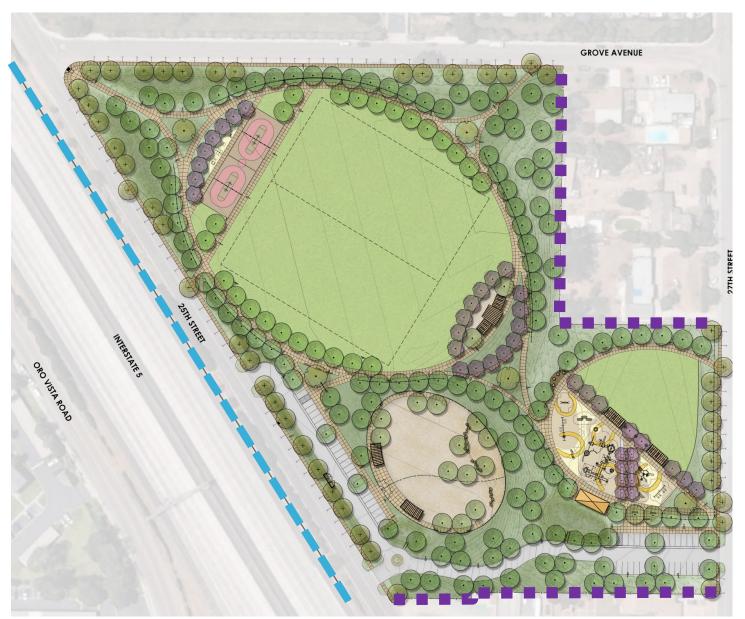

**Concept B** 

## **WORKSHOP #2 SUMMARY**

July 31, 2019

- Preferred form of Option A with Option B theme (ranch history)
- Combination of full & half basketball
- Bulb-outs on 25<sup>th</sup> & 27<sup>th</sup> Streets
- Re-orient fields with lighting on north and east
- Restroom near playground for safety
- Perch with solid wall below
- Drinking fountains at playground, courts, and dog park
- Opportunities for community art
- Explore wind/solar power opportunities