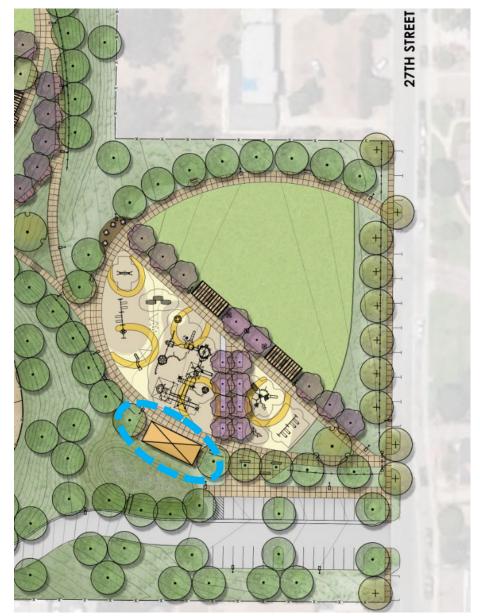

## **WORKSHOP #2 SUMMARY**

July 31, 2019

- Preferred form of Option A with Option B theme (ranch history)
- Combination of full & half basketball
- Bulb-outs on 25<sup>th</sup> & 27<sup>th</sup> Streets
- Re-orient fields with lighting on north and east
- Restroom near playground for safety
- Perch with solid wall below
- Drinking fountains at playground, courts, and dog park
- Opportunities for community art
- Explore wind/solar power opportunities