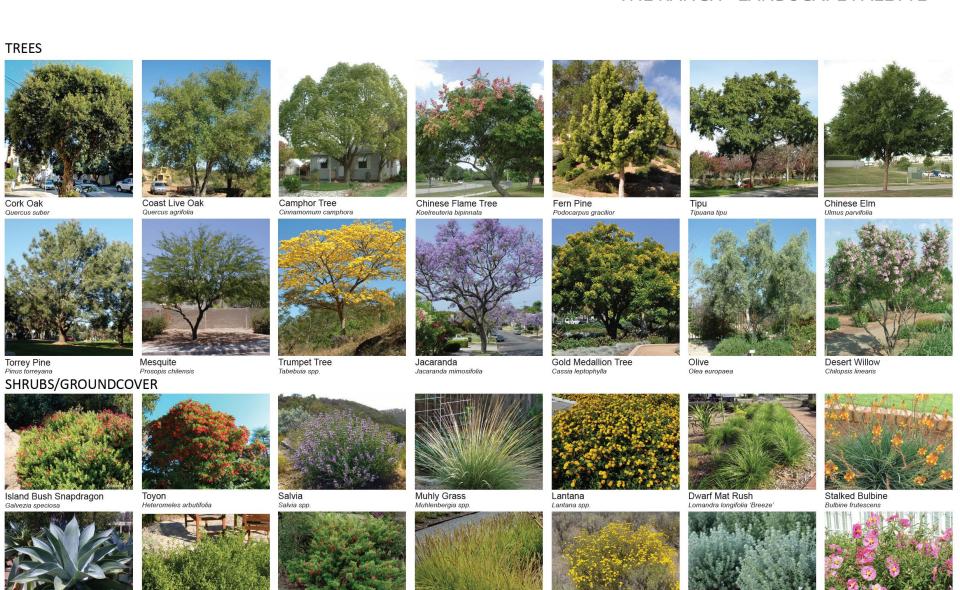

#### THE RANCH-LANDSCAPE PALETTE

Autumn Moor Grass

Sesleria autumnalis

San Diego Sunflower

Viguiera lancinata

Coast Rosemary

Westringia fruticosa

Covote Brush

Baccharis pilularis 'pigeon point'

Agave spp.

Grevillea

Grevillea spp.

Orchid Rockrose
Cistus x purpureus