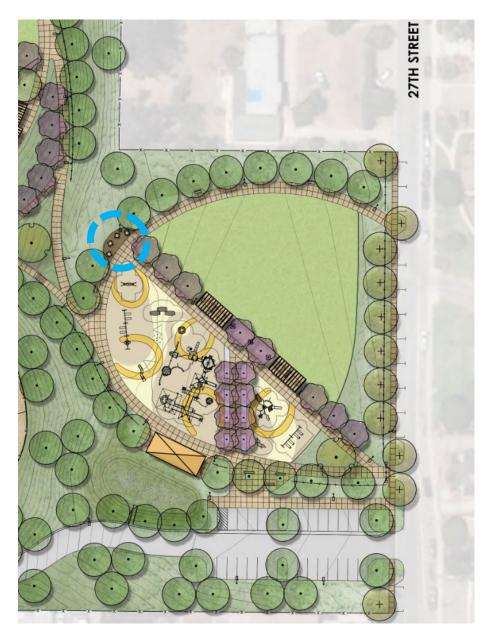

**Concept B** 

## **WORKSHOP #2 SUMMARY**

July 31, 2019

- Preferred form of Option A with Option B theme (ranch history)
- Combination of full & half basketball
- Bulb-outs on 25<sup>th</sup> & 27<sup>th</sup> Streets
- Re-orient fields with lighting on north and east
- Restroom near playground for safety
- Perch with solid wall below
- Drinking fountains at playground, courts, and dog park
- Opportunities for community art
- Explore wind/solar power opportunities