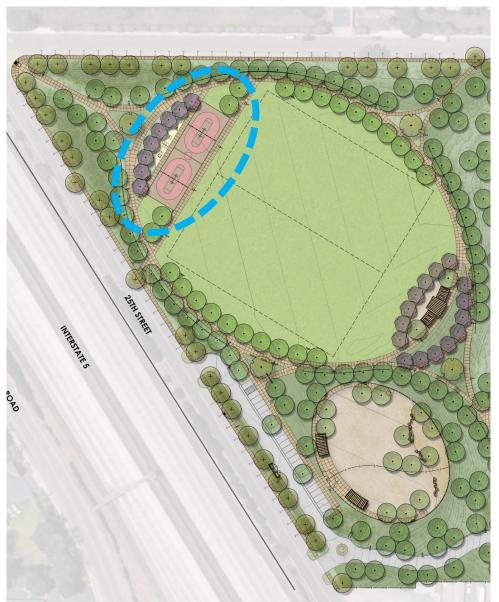

#### PLANNING DOCUMENTS OTAY MESA-NESTOR COMMUNITY PLAN

| Neighborhood Parks | Status                                                                                                                              | Recommended Improvements                                                                                                                                                        |
|--------------------|-------------------------------------------------------------------------------------------------------------------------------------|---------------------------------------------------------------------------------------------------------------------------------------------------------------------------------|
| Berry              | Developed facilities include ball<br>fields, landscaping and walkways,<br>which are integrated with the<br>adjacent school grounds. | Development of a joint-use area as a lighted multi-sports field, an ADA accessible tot-lot picnic shelter, security lights, and rehabilitation/upgrading of existing amenities. |
| Los Altos          | Undeveloped. Design for this park was completed in 1986.                                                                            | Parking, lighted multi-purpose courts, picnic shelter, access to elementary school, turf and open play areas.                                                                   |
| Nestor             | Developed.                                                                                                                          | Multi-sports field on joint-use property,<br>security lights, picnic shelter, and<br>rehabilitation/upgrading of existing amenities.                                            |
| Palm Ridge         | Developed. Facilities include ball fields, tot-lot, and picnic facilities.                                                          | Lighted multi-purpose courts and multi-sports field, a picnic shelter, security lighting, and rehabilitation/upgrading of existing amenities.                                   |
| Silver Wing        | Developed. Facilities include a<br>fieldhouse, tot-lot, picnic facilities,<br>multipurpose courts, multi-sports                     | Enlargement or construction of recreation<br>building, picnic shelter, security lighting,<br>redesign tot-lot, and rehabilitation/upgrading of                                  |
|                    |                                                                                                                                     |                                                                                                                                                                                 |
| Southwest          | Undeveloped. The City currently owns 9.72 acres of this site.                                                                       | Multi-sports field (lighted), multi-purpose courts, picnic area shelter, parking lots, comfort station, security lighting.                                                      |
| Sunnysiope         | basketball courts, tot-lots and picnic areas.                                                                                       | Picnic sneiter and enabilitation/upgrading of existing amenities.                                                                                                               |
| Nestor Creek       | Proposed. The site is privately owned. Park development is proposed concurrent with adjacent elementary school.                     | Multi-sports field, multi-purpose courts, tot-<br>lots, picnic area and shelter, open play lawn<br>and other amenities desired by the community.                                |