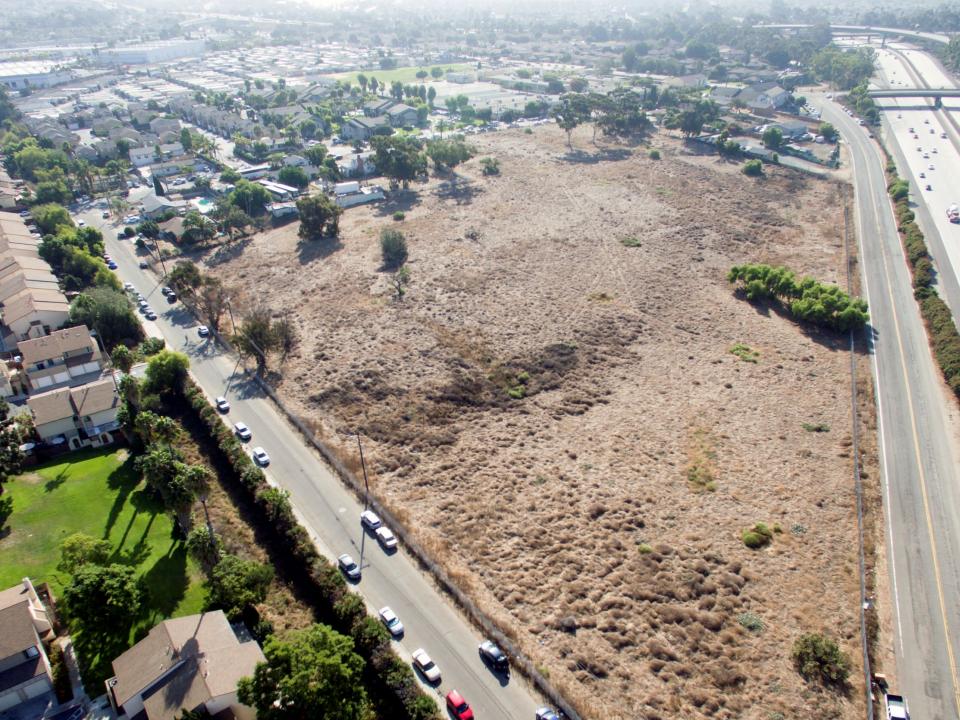

# SITE ANALYSIS

**SOUTHWEST NEIGHBORHOOD PARK** 

#### **SITE ANALYSIS**

#### PLANNING DOCUMENTS OTAY MESA-NESTOR COMMUNITY PLAN

| Neighborhood Parks | Status                                                                                                                              | Recommended Improvements                                                                                                                                                        |
|--------------------|-------------------------------------------------------------------------------------------------------------------------------------|---------------------------------------------------------------------------------------------------------------------------------------------------------------------------------|
| Berry              | Developed facilities include ball<br>fields, landscaping and walkways,<br>which are integrated with the<br>adjacent school grounds. | Development of a joint-use area as a lighted multi-sports field, an ADA accessible tot-lot picnic shelter, security lights, and rehabilitation/upgrading of existing amenities. |
| Los Altos          | Undeveloped. Design for this park was completed in 1986.                                                                            | Parking, lighted multi-purpose courts, picnic shelter, access to elementary school, turf and open play areas.                                                                   |
| Nestor             | Developed.                                                                                                                          | Multi-sports field on joint-use property,<br>security lights, picnic shelter, and<br>rehabilitation/upgrading of existing amenities.                                            |
| Palm Ridge         | Developed. Facilities include ball fields, tot-lot, and picnic facilities.                                                          | Lighted multi-purpose courts and multi-sports field, a picnic shelter, security lighting, and rehabilitation/upgrading of existing amenities.                                   |
| Silver Wing        | Developed. Facilities include a<br>fieldhouse, tot-lot, picnic facilities,<br>multipurpose courts, multi-sports                     | Enlargement or construction of recreation<br>building, picnic shelter, security lighting,<br>redesign tot-lot, and rehabilitation/upgrading of                                  |
|                    |                                                                                                                                     |                                                                                                                                                                                 |
| Southwest          | Undeveloped. The City currently owns 9.72 acres of this site.                                                                       | Multi-sports field (lighted), multi-purpose courts, picnic area shelter, parking lots, comfort station, security lighting.                                                      |
| Sunnysiope         | basketball courts, tot-lots and picnic areas.                                                                                       | Picnic sneiter and enabilitation/upgrading of existing amenities.                                                                                                               |
| Nestor Creek       | Proposed. The site is privately owned. Park development is proposed concurrent with adjacent elementary school.                     | Multi-sports field, multi-purpose courts, tot-<br>lots, picnic area and shelter, open play lawn<br>and other amenities desired by the community.                                |