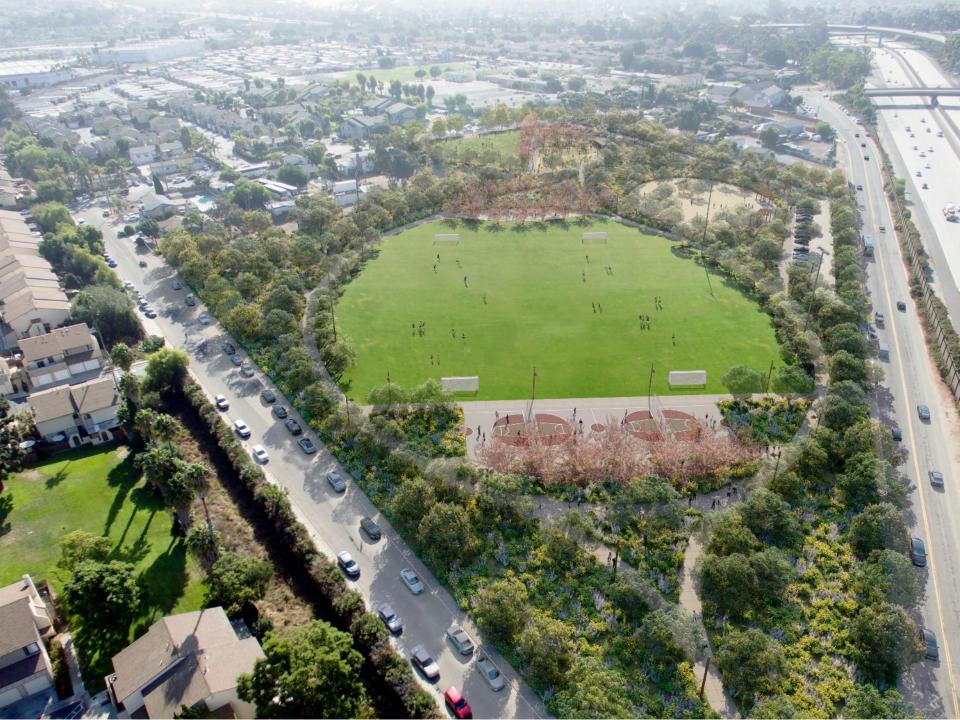

**Concept B** 

## **WORKSHOP #2 SUMMARY**

July 31, 2019

- Preferred form of Option A with Option B theme (ranch history)
- Combination of full & half basketball
- Bulb-outs on 25<sup>th</sup> & 27<sup>th</sup> Streets
- Re-orient fields with lighting on north and east
- Restroom near playground for safety
- Perch with solid wall below
- Drinking fountains at playground, courts, and dog park
- Opportunities for community art
- Explore wind/solar power opportunities