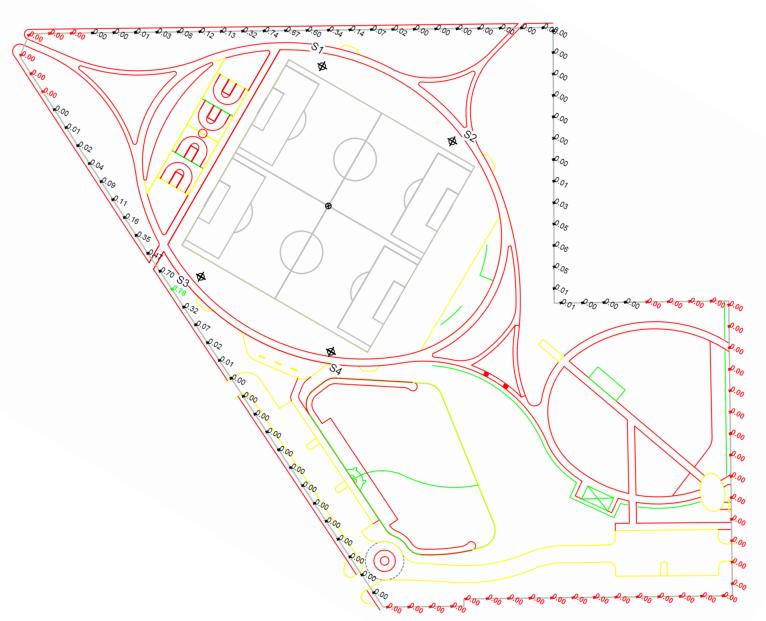

#### PLANNING DOCUMENTS OTAY MESA-NESTOR COMMUNITY PLAN

| Neighborhood Parks | Status                                                                                                                              | Recommended Improvements                                                                                                                                                        |
|--------------------|-------------------------------------------------------------------------------------------------------------------------------------|---------------------------------------------------------------------------------------------------------------------------------------------------------------------------------|
| Berry              | Developed facilities include ball<br>fields, landscaping and walkways,<br>which are integrated with the<br>adjacent school grounds. | Development of a joint-use area as a lighted multi-sports field, an ADA accessible tot-lot picnic shelter, security lights, and rehabilitation/upgrading of existing amenities. |
| Los Altos          | Undeveloped. Design for this park was completed in 1986.                                                                            | Parking, lighted multi-purpose courts, picnic shelter, access to elementary school, turf and open play areas.                                                                   |
| Nestor             | Developed.                                                                                                                          | Multi-sports field on joint-use property,<br>security lights, picnic shelter, and<br>rehabilitation/upgrading of existing amenities.                                            |
| Palm Ridge         | Developed. Facilities include ball fields, tot-lot, and picnic facilities.                                                          | Lighted multi-purpose courts and multi-sports field, a picnic shelter, security lighting, and rehabilitation/upgrading of existing amenities.                                   |
| Silver Wing        | Developed. Facilities include a<br>fieldhouse, tot-lot, picnic facilities,<br>multipurpose courts, multi-sports                     | Enlargement or construction of recreation<br>building, picnic shelter, security lighting,<br>redesign tot-lot, and rehabilitation/upgrading of                                  |
|                    |                                                                                                                                     |                                                                                                                                                                                 |
| Southwest          | Undeveloped. The City currently owns 9.72 acres of this site.                                                                       | Multi-sports field (lighted), multi-purpose courts, picnic area shelter, parking lots, comfort station, security lighting.                                                      |
| Sunnysiope         | basketball courts, tot-lots and picnic areas.                                                                                       | Picnic sneiter and enabilitation/upgrading of existing amenities.                                                                                                               |
| Nestor Creek       | Proposed. The site is privately owned. Park development is proposed concurrent with adjacent elementary school.                     | Multi-sports field, multi-purpose courts, tot-<br>lots, picnic area and shelter, open play lawn<br>and other amenities desired by the community.                                |