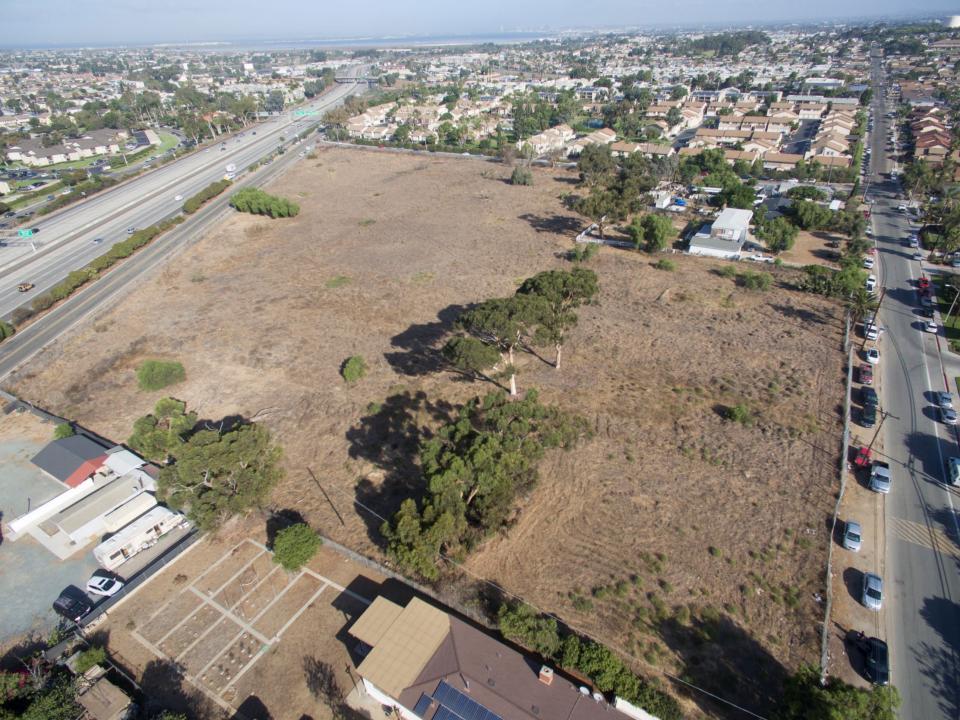

# SITE ANALYSIS

**SOUTHWEST NEIGHBORHOOD PARK** 

#### **SITE ANALYSIS**

#### PLANNING DOCUMENTS OTAY MESA-NESTOR COMMUNITY PLAN

| Neighborhood Parks | Status                                                                                                                              | Recommended Improvements                                                                                                                                                        |
|--------------------|-------------------------------------------------------------------------------------------------------------------------------------|---------------------------------------------------------------------------------------------------------------------------------------------------------------------------------|
| Berry              | Developed facilities include ball<br>fields, landscaping and walkways,<br>which are integrated with the<br>adjacent school grounds. | Development of a joint-use area as a lighted multi-sports field, an ADA accessible tot-lot picnic shelter, security lights, and rehabilitation/upgrading of existing amenities. |
| Los Altos          | Undeveloped. Design for this park was completed in 1986.                                                                            | Parking, lighted multi-purpose courts, picnic shelter, access to elementary school, turf and open play areas.                                                                   |
| Nestor             | Developed.                                                                                                                          | Multi-sports field on joint-use property,<br>security lights, picnic shelter, and<br>rehabilitation/upgrading of existing amenities.                                            |
| Palm Ridge         | Developed. Facilities include ball fields, tot-lot, and picnic facilities.                                                          | Lighted multi-purpose courts and multi-sports field, a picnic shelter, security lighting, and rehabilitation/upgrading of existing amenities.                                   |
| Silver Wing        | Developed. Facilities include a<br>fieldhouse, tot-lot, picnic facilities,<br>multipurpose courts, multi-sports                     | Enlargement or construction of recreation<br>building, picnic shelter, security lighting,<br>redesign tot-lot, and rehabilitation/upgrading of                                  |
|                    |                                                                                                                                     |                                                                                                                                                                                 |
| Southwest          | Undeveloped. The City currently owns 9.72 acres of this site.                                                                       | Multi-sports field (lighted), multi-purpose courts, picnic area shelter, parking lots, comfort station, security lighting.                                                      |
| Sunnysiope         | basketball courts, tot-lots and picnic areas.                                                                                       | Picnic sneiter and enabilitation/upgrading of existing amenities.                                                                                                               |
| Nestor Creek       | Proposed. The site is privately owned. Park development is proposed concurrent with adjacent elementary school.                     | Multi-sports field, multi-purpose courts, tot-<br>lots, picnic area and shelter, open play lawn<br>and other amenities desired by the community.                                |