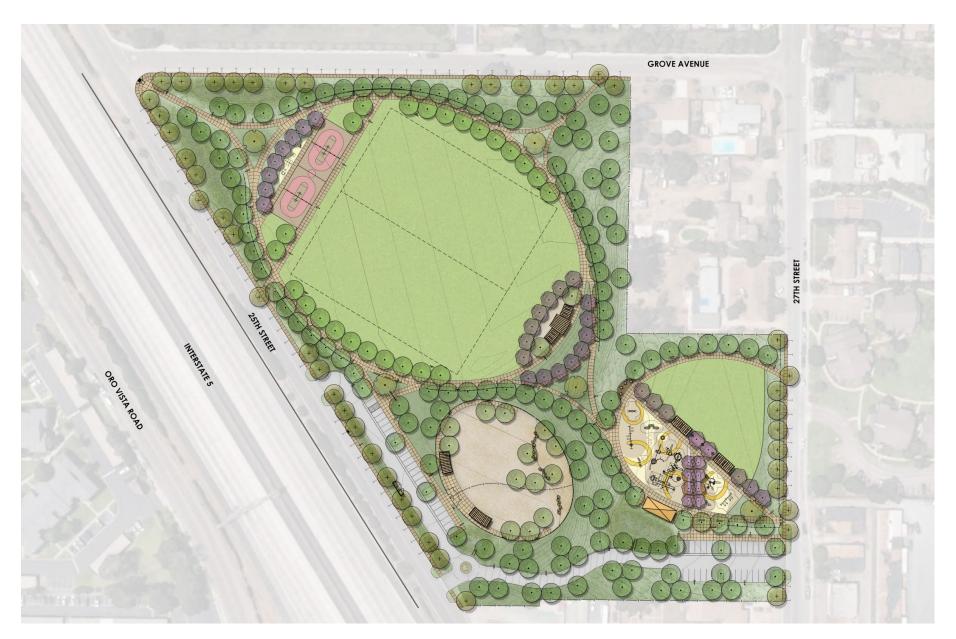

thing







#### **WORKSHOP #1 SUMMARY**

PREFERRED AMENITIES

- Picnic & Shade Structure
- Dog Park
- Athletic Fields/Flexible Turf Fields
- Fitness Stations
- Paved Loop Trail
- Children's Playground
- Amphitheater/Performance Space



**Concept B** 

## **WORKSHOP #2 SUMMARY**

July 31, 2019

- Preferred form of Option A with Option B theme (ranch history)
- Combination of full & half basketball
- Bulb-outs on 25<sup>th</sup> & 27<sup>th</sup> Streets
- Re-orient fields with lighting on north and east
- Restroom near playground for safety
- Perch with solid wall below
- Drinking fountains at playground, courts, and dog park
- Opportunities for community art
- Explore wind/solar power opportunities



**SOUTHWEST NEIGHBORHOOD PARK** 



#### **INSPIRATION**







## **INSPIRATION**





THE RANCH-PATHWAYS



THE RANCH - TOPOGRAPHY





THE RANCH - CHILDRENS PLAY







THE RANCH – CHILDRENS PLAY



















THE RANCH -PICNIC & GAMES







THE RANCH – RENDERING VIEW









THE RANCH – RESTROOM & PICNIC







THE RANCH - OVERLOOK











THE RANCH - PARKING



THE RANCH – DOG PARK







THE RANCH - MULTI-USE FIELD







THE RANCH - PERFORMANCE SPACE







THE RANCH - GAME AREA







THE RANCH – LOOP PATH







THE RANCH – WATER QUALITY







THE RANCH - SECURITY LIGHTING





THE RANCH - FIELD LIGHTING



THE RANCH - SPORTS FIELD LIGHTING ANALYSIS



THE RANCH - SPORTS FIELD LIGHTING LED TECHNOLOGY



THE RANCH - SOUND WALL & FENCE











THE RANCH- MATERIAL PALETTE















Multi-Use Turf

Exercise Station

Light Fixture

Shade Structure