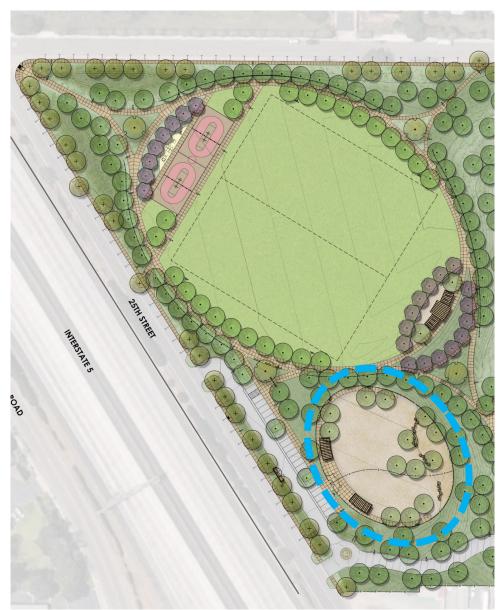

**Concept B** 

## **WORKSHOP #2 SUMMARY**

July 31, 2019

- Preferred form of Option A with Option B theme (ranch history)
- Combination of full & half basketball
- Bulb-outs on 25<sup>th</sup> & 27<sup>th</sup> Streets
- Re-orient fields with lighting on north and east
- Restroom near playground for safety
- Perch with solid wall below
- Drinking fountains at playground, courts, and dog park
- Opportunities for community art
- Explore wind/solar power opportunities