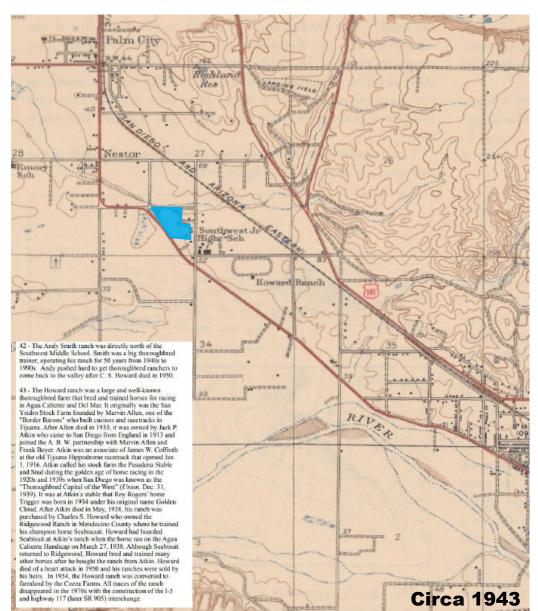

#### **WORKSHOP #1 SUMMARY**

"WHAT DO YOU LOVE ABOUT YOUR COMMUNITY"

- Family Oriented
- Ranch/Equestrian Past
- Diverse Cultures
- Physically Active
- Naval Community
- Nice Breeze/Cool Air
- Warm/Supportive/Friendly
- Ease of Access/Close to Everything