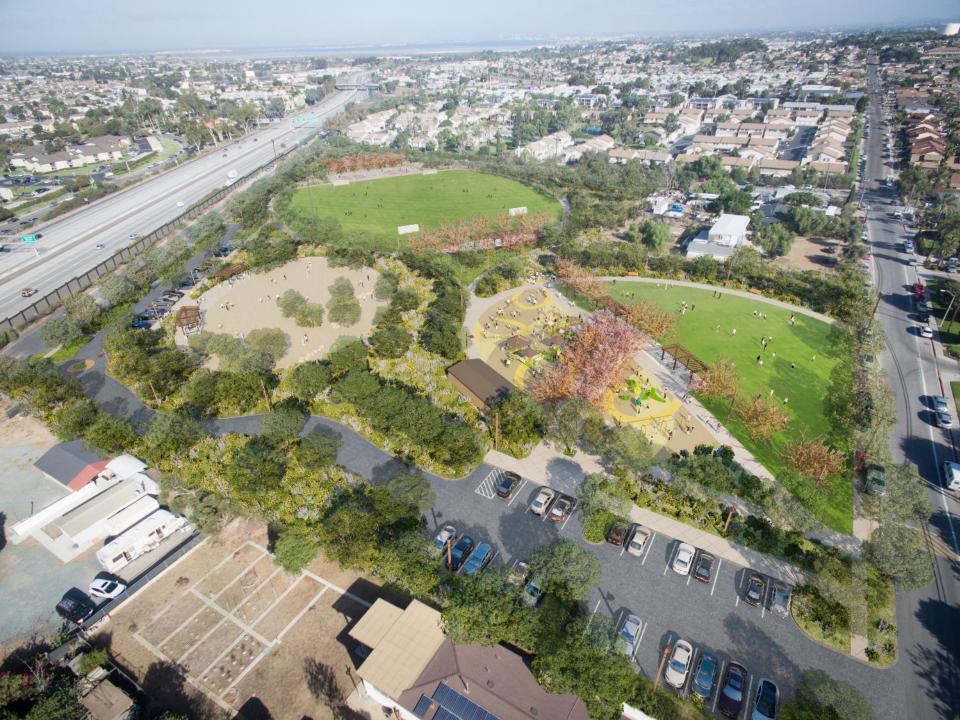

**Concept B** 

## **WORKSHOP #2 SUMMARY**

July 31, 2019

- Preferred form of Option A with Option B theme (ranch history)
- Combination of full & half basketball
- Bulb-outs on 25<sup>th</sup> & 27<sup>th</sup> Streets
- Re-orient fields with lighting on north and east
- Restroom near playground for safety
- Perch with solid wall below
- Drinking fountains at playground, courts, and dog park
- Opportunities for community art
- Explore wind/solar power opportunities