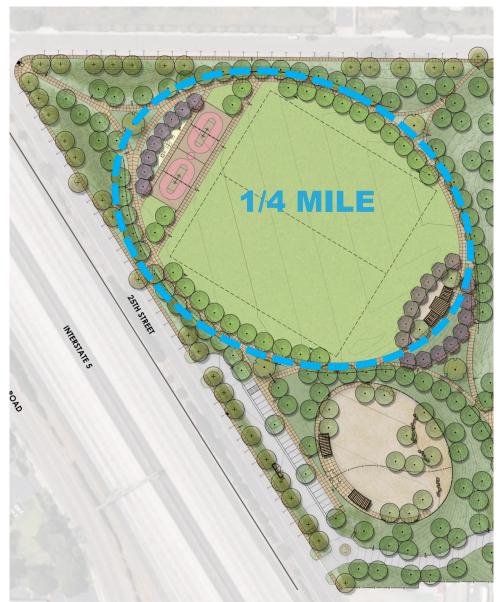

#### PLANNING DOCUMENTS OTAY MESA-NESTOR COMMUNITY PLAN

| Neighborhood Parks | Status                                                                                                                              | Recommended Improvements                                                                                                                                                        |
|--------------------|-------------------------------------------------------------------------------------------------------------------------------------|---------------------------------------------------------------------------------------------------------------------------------------------------------------------------------|
| Berry              | Developed facilities include ball<br>fields, landscaping and walkways,<br>which are integrated with the<br>adjacent school grounds. | Development of a joint-use area as a lighted multi-sports field, an ADA accessible tot-lot picnic shelter, security lights, and rehabilitation/upgrading of existing amenities. |
| Los Altos          | Undeveloped. Design for this park was completed in 1986.                                                                            | Parking, lighted multi-purpose courts, picnic shelter, access to elementary school, turf and open play areas.                                                                   |
| Nestor             | Developed.                                                                                                                          | Multi-sports field on joint-use property,<br>security lights, picnic shelter, and<br>rehabilitation/upgrading of existing amenities.                                            |
| Palm Ridge         | Developed. Facilities include ball fields, tot-lot, and picnic facilities.                                                          | Lighted multi-purpose courts and multi-sports field, a picnic shelter, security lighting, and rehabilitation/upgrading of existing amenities.                                   |
| Silver Wing        | Developed. Facilities include a<br>fieldhouse, tot-lot, picnic facilities,<br>multipurpose courts, multi-sports                     | Enlargement or construction of recreation<br>building, picnic shelter, security lighting,<br>redesign tot-lot, and rehabilitation/upgrading of                                  |
|                    |                                                                                                                                     |                                                                                                                                                                                 |
| Southwest          | Undeveloped. The City currently owns 9.72 acres of this site.                                                                       | Multi-sports field (lighted), multi-purpose courts, picnic area shelter, parking lots, comfort station, security lighting.                                                      |
| Sunnysiope         | basketball courts, tot-lots and picnic areas.                                                                                       | Picnic sneiter and enabilitation/upgrading of existing amenities.                                                                                                               |
| Nestor Creek       | Proposed. The site is privately owned. Park development is proposed concurrent with adjacent elementary school.                     | Multi-sports field, multi-purpose courts, tot-<br>lots, picnic area and shelter, open play lawn<br>and other amenities desired by the community.                                |