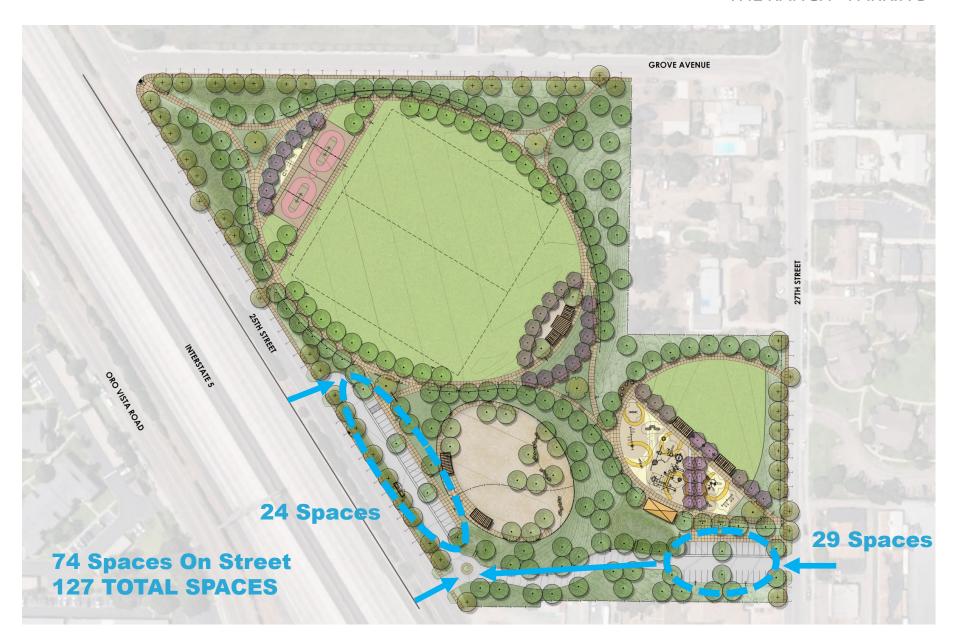

**Concept B** 

## **WORKSHOP #2 SUMMARY**

July 31, 2019

- Preferred form of Option A with Option B theme (ranch history)
- Combination of full & half basketball
- Bulb-outs on 25<sup>th</sup> & 27<sup>th</sup> Streets
- Re-orient fields with lighting on north and east
- Restroom near playground for safety
- Perch with solid wall below
- Drinking fountains at playground, courts, and dog park
- Opportunities for community art
- Explore wind/solar power opportunities