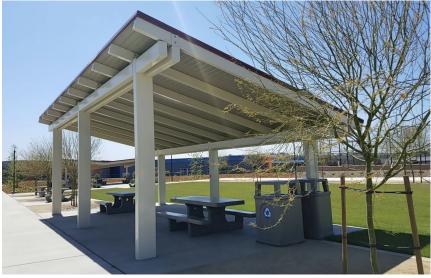

#### **WORKSHOP #1 SUMMARY**

PREFERRED AMENITIES

- Picnic & Shade Structure
- Dog Park
- Athletic Fields/Flexible Turf Fields
- Fitness Stations
- Paved Loop Trail
- Children's Playground
- Amphitheater/Performance Space

## **WORKSHOP #2 SUMMARY**

July 31, 2019

- Preferred form of Option A with Option B theme (ranch history)
- Combination of full & half basketball
- Bulb-outs on 25<sup>th</sup> & 27<sup>th</sup> Streets
- Re-orient fields with lighting on north and east
- Restroom near playground for safety
- Perch with solid wall below
- Drinking fountains at playground, courts, and dog park
- Opportunities for community art
- Explore wind/solar power opportunities