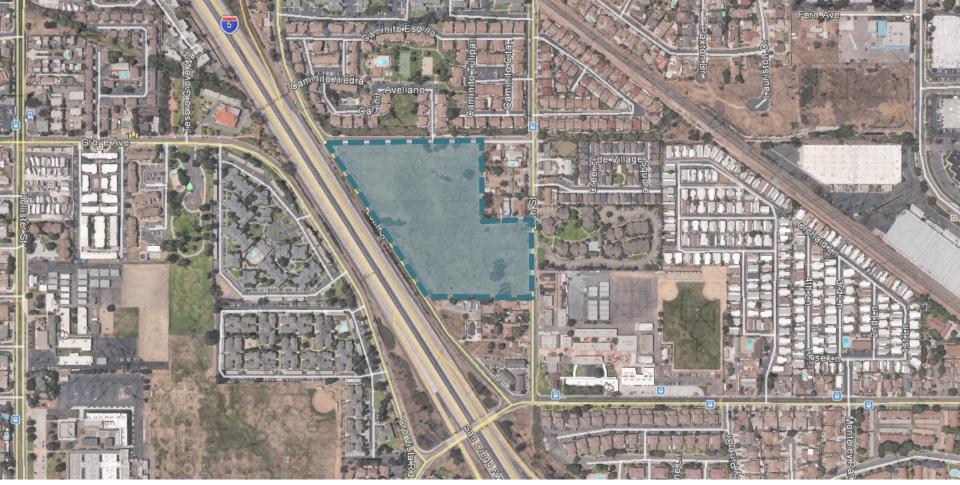

#### PLANNING DOCUMENTS OTAY MESA-NESTOR COMMUNITY PLAN

| Neighborhood Parks | Status                                                                                                                              | Recommended Improvements                                                                                                                                                        |
|--------------------|-------------------------------------------------------------------------------------------------------------------------------------|---------------------------------------------------------------------------------------------------------------------------------------------------------------------------------|
| Berry              | Developed facilities include ball<br>fields, landscaping and walkways,<br>which are integrated with the<br>adjacent school grounds. | Development of a joint-use area as a lighted multi-sports field, an ADA accessible tot-lot picnic shelter, security lights, and rehabilitation/upgrading of existing amenities. |
| Los Altos          | Undeveloped. Design for this park was completed in 1986.                                                                            | Parking, lighted multi-purpose courts, picnic shelter, access to elementary school, turf and open play areas.                                                                   |
| Nestor             | Developed.                                                                                                                          | Multi-sports field on joint-use property,<br>security lights, picnic shelter, and<br>rehabilitation/upgrading of existing amenities.                                            |
| Palm Ridge         | Developed. Facilities include ball fields, tot-lot, and picnic facilities.                                                          | Lighted multi-purpose courts and multi-sports field, a picnic shelter, security lighting, and rehabilitation/upgrading of existing amenities.                                   |
| Silver Wing        | Developed. Facilities include a<br>fieldhouse, tot-lot, picnic facilities,<br>multipurpose courts, multi-sports                     | Enlargement or construction of recreation<br>building, picnic shelter, security lighting,<br>redesign tot-lot, and rehabilitation/upgrading of                                  |
|                    |                                                                                                                                     |                                                                                                                                                                                 |
| Southwest          | Undeveloped. The City currently owns 9.72 acres of this site.                                                                       | Multi-sports field (lighted), multi-purpose courts, picnic area shelter, parking lots, comfort station, security lighting.                                                      |
| Sunnysiope         | basketball courts, tot-lots and picnic areas.                                                                                       | Picnic sneiter and enabilitation/upgrading of existing amenities.                                                                                                               |
| Nestor Creek       | Proposed. The site is privately owned. Park development is proposed concurrent with adjacent elementary school.                     | Multi-sports field, multi-purpose courts, tot-<br>lots, picnic area and shelter, open play lawn<br>and other amenities desired by the community.                                |