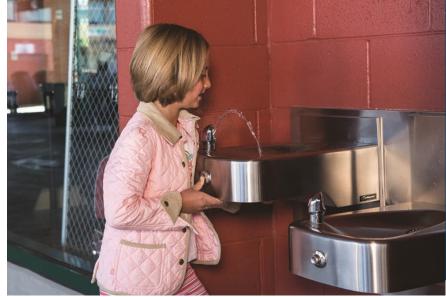

## **WORKSHOP #2 SUMMARY**

July 31, 2019

- Preferred form of Option A with Option B theme (ranch history)
- Combination of full & half basketball
- Bulb-outs on 25<sup>th</sup> & 27<sup>th</sup> Streets
- Re-orient fields with lighting on north and east
- Restroom near playground for safety
- Perch with solid wall below
- Drinking fountains at playground, courts, and dog park
- Opportunities for community art
- Explore wind/solar power opportunities