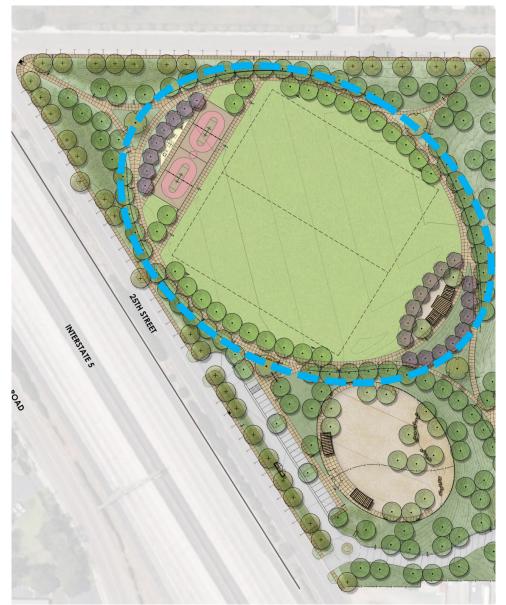

nch history)
- Combination of full & half basketball
- Bulb-outs on 25<sup>th</sup> & 27<sup>th</sup> Streets
- Re-orient fields with lighting on north and east
- Restroom near playground for safety
- Perch with solid wall below
- Drinking fountains at playground, courts, and dog park
- Opportunities for community art
- Explore wind/solar power opportunities



**SOUTHWEST NEIGHBORHOOD PARK** 



#### **INSPIRATION**







## **INSPIRATION**





THE RANCH-PATHWAYS



THE RANCH - TOPOGRAPHY





THE RANCH - CHILDRENS PLAY







THE RANCH – CHILDRENS PLAY



















THE RANCH -PICNIC & GAMES







THE RANCH – RENDERING VIEW









THE RANCH – RESTROOM & PICNIC







THE RANCH - OVERLOOK











THE RANCH - PARKING



THE RANCH – DOG PARK







THE RANCH - MULTI-USE FIELD







THE RANCH - PERFORMANCE SPACE







THE RANCH - GAME AREA







THE RANCH – LOOP PATH







THE RANCH – WATER QUALITY







THE RANCH - SECURITY LIGHTING





THE RANCH - FIELD LIGHTING



THE RANCH - SPORTS FIELD LIGHTING ANALYSIS



THE RANCH - SPORTS FIELD LIGHTING LED TECHNOLOGY



THE RANCH - SOUND WALL & FENCE











THE RANCH- MATERIAL PALETTE















Multi-Use Turf

Exercise Station

Light Fixture

Shade Structure









Split Rail Fence and Bench Seating

Cobble "Creek Bed"

ntry Gateway

#### THE RANCH-LANDSCAPE PALETTE



Autumn Moor Grass

Sesleria autumnalis

San Diego Sunflower

Viguiera lancinata

Coast Rosemary

Westringia fruticosa

Covote Brush

Baccharis pilularis 'pigeon point'

Agave spp.

Grevillea

Grevillea spp.

Orchid Rockrose
Cistus x purpu