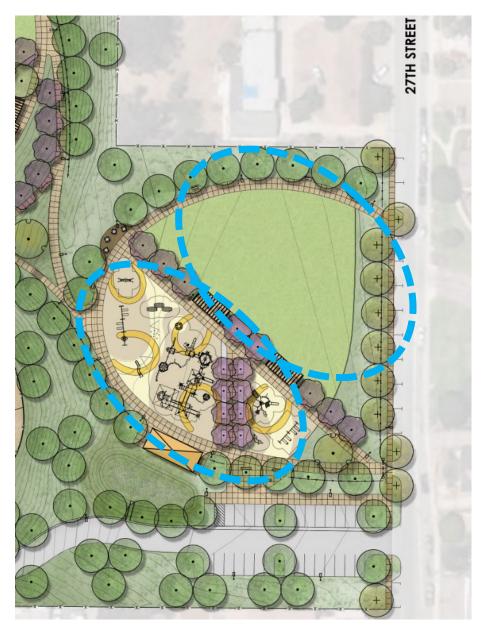

Structure
- Dog Park
- Athletic Fields/Flexible Turf Fields
- Fitness Stations
- Paved Loop Trail
- Children's Playground
- Amphitheater/Performance Space



**Concept B** 

## **WORKSHOP #2 SUMMARY**

July 31, 2019

- Preferred form of Option A with Option B theme (ranch history)
- Combination of full & half basketball
- Bulb-outs on 25<sup>th</sup> & 27<sup>th</sup> Streets
- Re-orient fields with lighting on north and east
- Restroom near playground for safety
- Perch with solid wall below
- Drinking fountains at playground, courts, and dog park
- Opportunities for community art
- Explore wind/solar power opportunities



**SOUTHWEST NEIGHBORHOOD PARK** 



#### **INSPIRATION**







## **INSPIRATION**





THE RANCH-PATHWAYS



THE RANCH - TOPOGRAPHY





THE RANCH - CHILDRENS PLAY







THE RANCH – CHILDRENS PLAY



















THE RANCH -PICNIC & GAMES







THE RANCH – RENDERING VIEW









THE RANCH – RESTROOM & PICNIC







THE RANCH - OVERLOOK











THE RANCH - PARKING



THE RANCH – DOG PARK







THE RANCH - MULTI-USE FIELD







THE RANCH - PERFORMANCE SPACE







THE RANCH - GAME AREA







THE RANCH – LOOP PATH







THE RANCH – WATER QUALITY







THE RANCH - SECURITY LIGHTING





THE RANCH - FIELD LIGHTING



THE RANCH - SPORTS FIELD LIGHTING ANALYSIS



THE RANCH - SPORTS FIELD LIGHTING LED TECHNOLOGY



THE RANCH - SOUND WALL & FENCE











THE RANCH- MATERIAL PALETTE















Multi-Use Turf

Exercise Station

Light Fixture

Shade Structure









Split Rail Fence and Bench Seating

Cobble "Creek Bed"

ntry Gateway

####