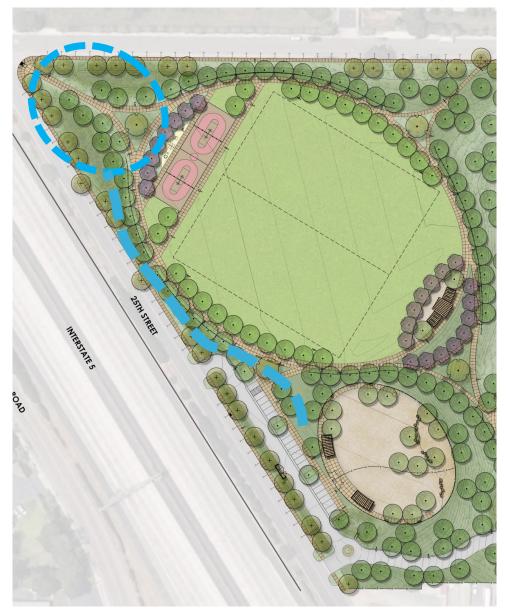

**Concept B** 

## **WORKSHOP #2 SUMMARY**

July 31, 2019

- Preferred form of Option A with Option B theme (ranch history)
- Combination of full & half basketball
- Bulb-outs on 25<sup>th</sup> & 27<sup>th</sup> Streets
- Re-orient fields with lighting on north and east
- Restroom near playground for safety
- Perch with solid wall below
- Drinking fountains at playground, courts, and dog park
- Opportunities for community art
- Explore wind/solar power opportunities