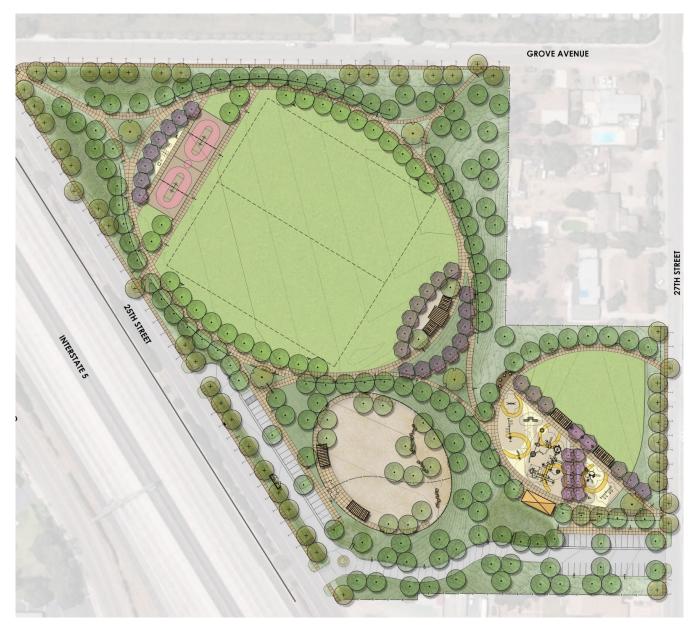

**Concept B** 

## **WORKSHOP #2 SUMMARY**

July 31, 2019

- Preferred form of Option A with Option B theme (ranch history)
- Combination of full & half basketball
- Bulb-outs on 25<sup>th</sup> & 27<sup>th</sup> Streets
- Re-orient fields with lighting on north and east
- Restroom near playground for safety
- Perch with solid wall below
- Drinking fountains at playground, courts, and dog park
- Opportunities for community art
- Explore wind/solar power opportunities