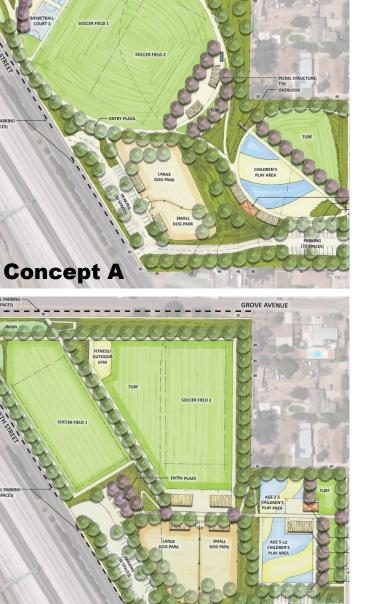

**Concept B** 

## **WORKSHOP #2 SUMMARY**

July 31, 2019

- Preferred form of Option A with Option B theme (ranch history)
- Combination of full & half basketball
- Bulb-outs on 25<sup>th</sup> & 27<sup>th</sup> Streets
- Re-orient fields with lighting on north and east
- Restroom near playground for safety
- Perch with solid wall below
- Drinking fountains at playground, courts, and dog park
- Opportunities for community art
- Explore wind/solar power opportunities