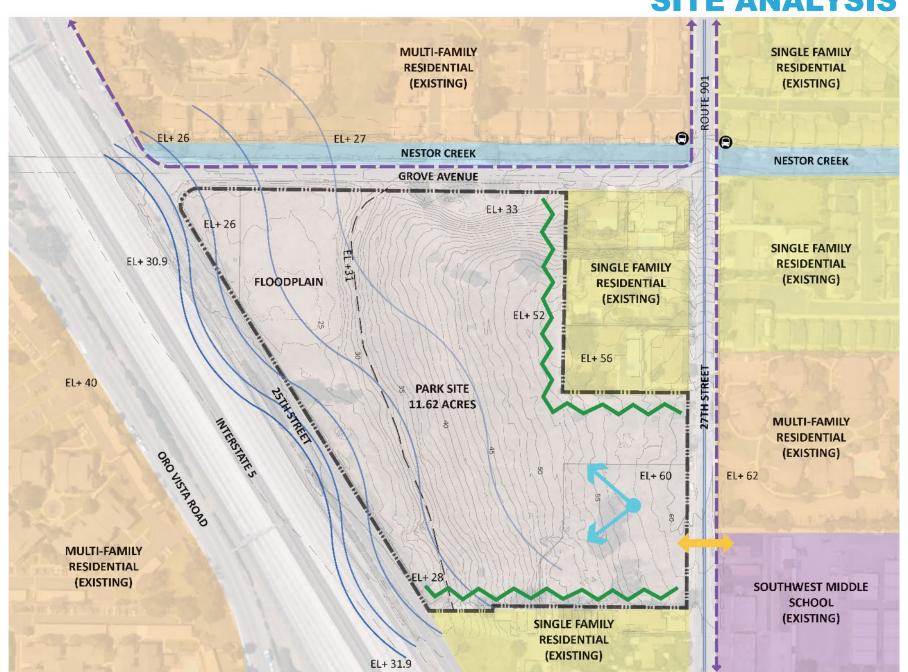

# SITE ANALYSIS

**SOUTHWEST NEIGHBORHOOD PARK** 

#### **SITE ANALYSIS**

#### PLANNING DOCUMENTS OTAY MESA-NESTOR COMMUNITY PLAN

| Neighborhood Parks | Status                                                                                                                              | Recommended Improvements                                                                                                                                                        |
|--------------------|-------------------------------------------------------------------------------------------------------------------------------------|---------------------------------------------------------------------------------------------------------------------------------------------------------------------------------|
| Berry              | Developed facilities include ball<br>fields, landscaping and walkways,<br>which are integrated with the<br>adjacent school grounds. | Development of a joint-use area as a lighted multi-sports field, an ADA accessible tot-lot picnic shelter, security lights, and rehabilitation/upgrading of existing amenities. |
| Los Altos          | Undeveloped. Design for this park was completed in 1986.                                                                            | Parking, lighted multi-purpose courts, picnic shelter, access to elementary school, turf and open play areas.                                                                   |
| Nestor             | Developed.                                                                                                                          | Multi-sports field on joint-use property,<br>security lights, picnic shelter, and<br>rehabilitation/upgrading of existing amenities.                                            |
| Palm Ridge         | Developed. Facilities include ball fields, tot-lot, and picnic facilities.                                                          | Lighted multi-purpose courts and multi-sports field, a picnic shelter, security lighting, and rehabilitation/upgrading of existing amenities.                                   |
| Silver Wing        | Developed. Facilities include a<br>fieldhouse, tot-lot, picnic facilities,<br>multipurpose courts, multi-sports                     | Enlargement or construction of recreation<br>building, picnic shelter, security lighting,<br>redesign tot-lot, and rehabilitation/upgrading of                                  |
|                    |                                                                                                                                     |                                                                                                                                                                                 |
| Southwest          | Undeveloped. The City currently owns 9.72 acres of this site.                                                                       | Multi-sports field (lighted), multi-purpose courts, picnic area shelter, parking lots, comfort station, security lighting.                                                      |
| Sunnysiope         | basketball courts, tot-lots and picnic areas.                                                                                       | Picnic sneiter and enabilitation/upgrading of existing amenities.                                                                                                               |
| Nestor Creek       | Proposed. The site is privately owned. Park development is proposed concurrent with adjacent elementary school.                     | Multi-sports field, multi-purpose courts, tot-<br>lots, picnic area and shelter, open play lawn<br>and other amenities desired by the community.                                |