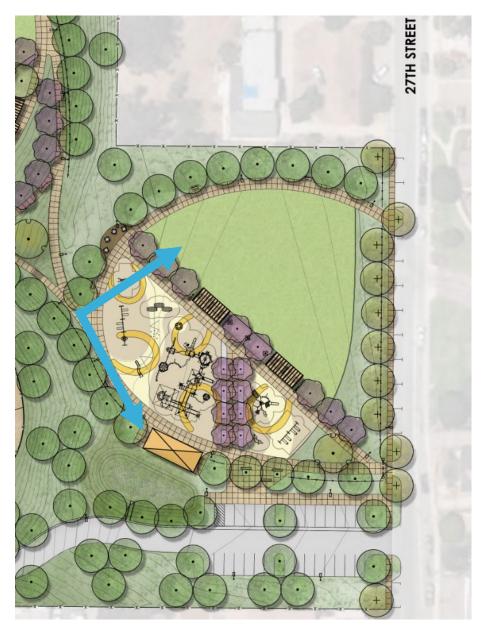

layground
- Amphitheater/Performance Space



**Concept B** 

## **WORKSHOP #2 SUMMARY**

July 31, 2019

- Preferred form of Option A with Option B theme (ranch history)
- Combination of full & half basketball
- Bulb-outs on 25<sup>th</sup> & 27<sup>th</sup> Streets
- Re-orient fields with lighting on north and east
- Restroom near playground for safety
- Perch with solid wall below
- Drinking fountains at playground, courts, and dog park
- Opportunities for community art
- Explore wind/solar power opportunities



**SOUTHWEST NEIGHBORHOOD PARK** 



#### **INSPIRATION**







## **INSPIRATION**





THE RANCH-PATHWAYS



THE RANCH - TOPOGRAPHY





THE RANCH - CHILDRENS PLAY







THE RANCH – CHILDRENS PLAY



















THE RANCH -PICNIC & GAMES







THE RANCH – RENDERING VIEW









THE RANCH – RESTROOM & PICNIC







THE RANCH - OVERLOOK











THE RANCH - PARKING



THE RANCH – DOG PARK







THE RANCH - MULTI-USE FIELD







THE RANCH - PERFORMANCE SPACE







THE RANCH - GAME AREA







THE RANCH – LOOP PATH







THE RANCH – WATER QUALITY







THE RANCH - SECURITY LIGHTING





THE RANCH - FIELD LIGHTING



THE RANCH - SPORTS FIELD LIGHTING ANALYSIS



THE RANCH - SPORTS FIELD LIGHTING LED TECHNOLOGY



THE RANCH - SOUND WALL & FENCE











THE RANCH- MATERIAL PALETTE















Multi-Use Turf

Exercise Station

Light Fixture

Shade Structure









Split Rail Fence and Bench Seating

Cobble "Creek Bed"

ntry Gateway

#### THE RANCH-LANDSCAPE PALETTE



Autumn Moor Grass

Sesleria autumnalis

San Diego Sunflower

Viguiera lancinata