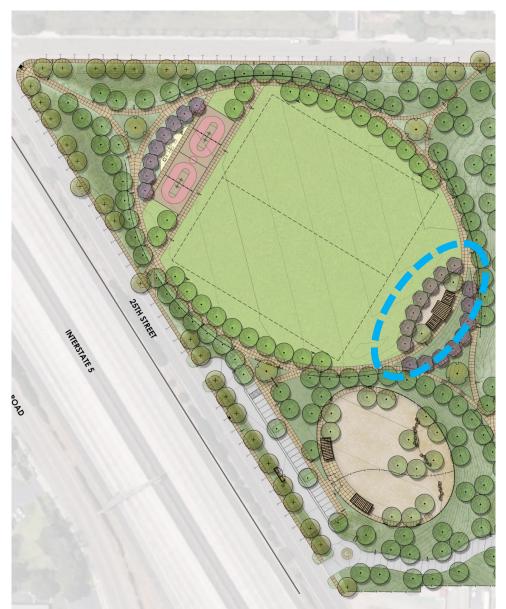

## **WORKSHOP #2 SUMMARY**

July 31, 2019

- Preferred form of Option A with Option B theme (ranch history)
- Combination of full & half basketball
- Bulb-outs on 25<sup>th</sup> & 27<sup>th</sup> Streets
- Re-orient fields with lighting on north and east
- Restroom near playground for safety
- Perch with solid wall below
- Drinking fountains at playground, courts, and dog park
- Opportunities for community art
- Explore wind/solar power opportunities