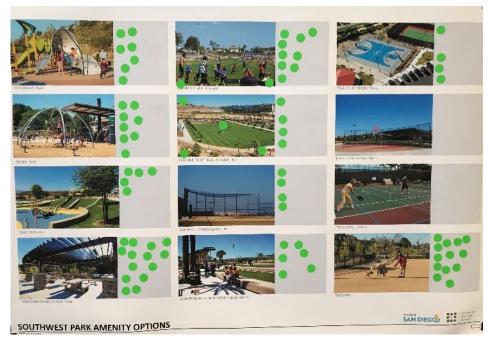

#### **WORKSHOP #1 SUMMARY**

PREFERRED AMENITIES

- Picnic & Shade Structure
- Dog Park
- Athletic Fields/Flexible Turf Fields
- Fitness Stations
- Paved Loop Trail
- Children's Playground
- Amphitheater/Performance Space