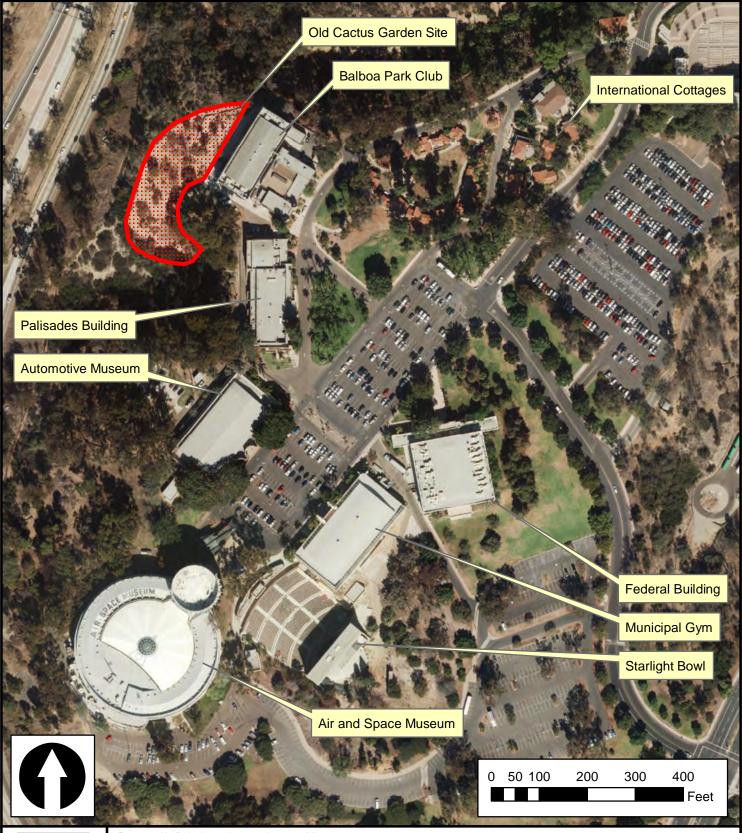

## **BALBOA PARK**

Old Cactus Garden Vicinity Map

Every reasonable effort has been made to assure the accuracy of this map. However, neither the SanGIS participants nor San Diego Data Processing Corporation assume any liability arising from its use. This map contains information from the San Diego Association of Governments (SanDAG) Regional Information System. This map cannot be reproduced without the writen permission of SanDAG.